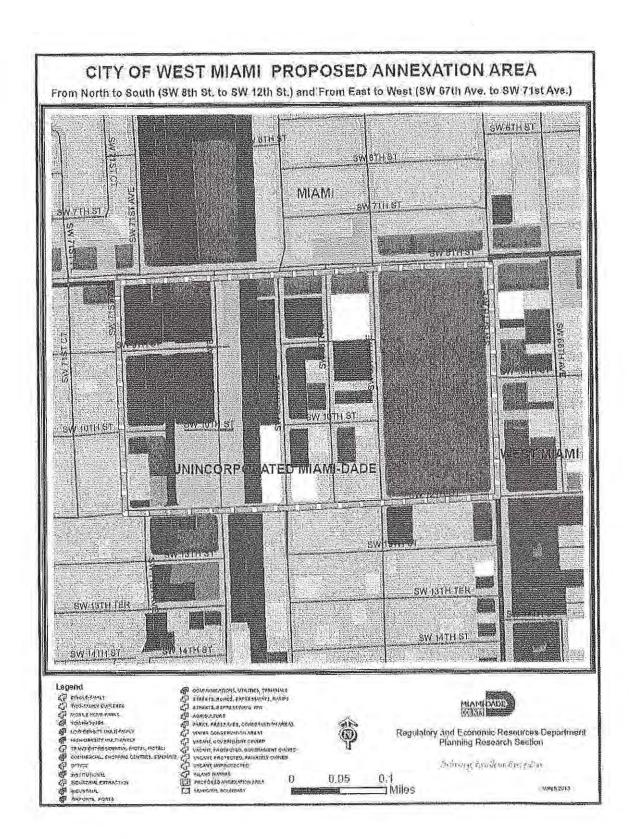

The Annexation Area is described as a portion of: Section 11 Township 54, Range 40 in Miami-Dade County, Florida. More particularly, the area being requested for annexation is bounded by SW 8<sup>th</sup> Street to the North, SW 12<sup>th</sup> Street to the South, SW 67<sup>th</sup> Avenue to the East and SW 71<sup>st</sup> Avenue to the West. This area is completely accessible through the existing street network of West Miami.

The Annexation Area is bounded by SW 8<sup>th</sup> Street to the North, SW 12<sup>th</sup> Street to the South, SW 67<sup>th</sup> Avenue to the East and SW 71<sup>th</sup> Avenue to the West,

Additional information requests and questions may be directed to the Office of the City Manager or the Office of the City Clerk (305)266-1122.

# 5. Map and Legal Description

See Section 2, above for location

A portion of Section 11, Township 54, Range 40 or as further described: an area bounded by SW 8<sup>th</sup> Street to the North, SW 12<sup>th</sup> Street to the South, SW 67<sup>th</sup> Avenue to the East and SW 71<sup>st</sup> Avenue to the West.

Total Number of Acres: 61.4