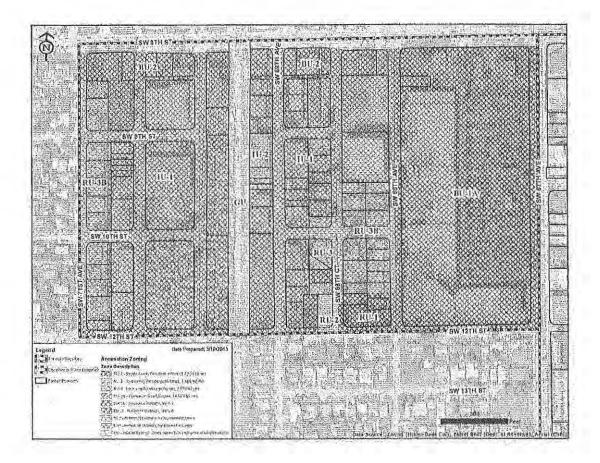

# Zoning

The Annexation Area consists of lands zoned Business, Industrial, Residential and Interim as shown on the Miami-Dade County Zoning Map. Upon annexation, the City will rezone those properties to the City's closest equivalent.

The Annexation Area which is located in Section 11 54 40 consists of the following zoning districts: BU-1A, BU-2, IU-1, IU-2, RU-1, RU-2, RU-3, RU-3B and GU.

Please see the Section Map for more detailed zoning district location information. Also, for reference purposes, the relevant Zoning District descriptions are included and were obtained from the Miami-Dade County Zoning Code.

# Miami-Dade County Zoning Map

# Zoning Districts (Miami-Dade County)