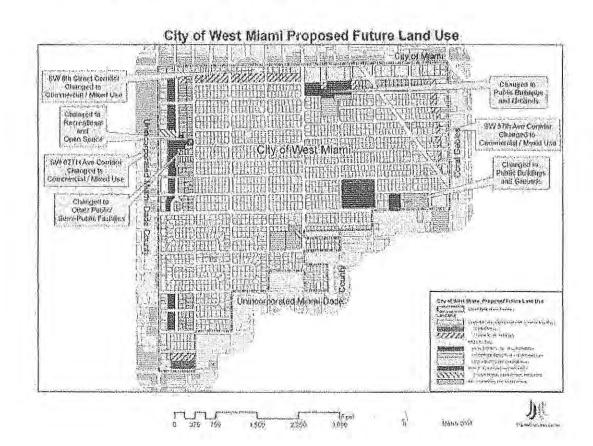

### Commercial Mixed-Use - (up to 105 units per net acre)

The City of West Miami has determined that, in the Interest of encouraging redevelopment within the Commercial Use Districts on the north, east and west municipal boundaries, the City must convert these areas into "Commercial Mixed-Use Corridors." This will require a change in allowed intensity, density, height restrictions and the overall makeup of the districts. In addition to these changes, the City also decided to create design standards as a means of creating a built environment that stimulates redevelopment. To oversee the feasibility, development and implementation of these changes, the City Commission appointed a Revitalization Board. The Board will

assure oversight and accountability. To further facilitate the process, the City commissioned a "traffic study", as part of the Off-Street Parking requirements, to determine whether the proposed land use changes would be able to meet all concurrency issues with traffic, curb cut locations, and other transit related issues of the State and County agencies. The study was positive.

The proposed Commercial Mixed-Use development will be allowed along the SW 67 Avenue, SW 57 Avenue, and SW 8 Street Corridors. The commercial mixed-use corridors comprise 38.5 acres. Allowable uses will include a mix of the following categories: apartments, condominiums, retail and commercial offices/services. Below are the specific requirements: