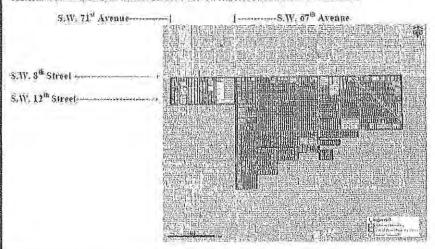

# CITY OF WEST MIAMI NOTICE OF PUBLIC HEARING ON PROPOSED ANNEXATION

NOTICE IS HEREBY GIVEN that the City Commission of the City of West Miami, Florida will hold a public hearing at 7:30 P.M. on Wednesday, March 20th, 2013 at the Commission Chambers at City Hall located at 901 S.W. 62nd Avenue, Miami, Florida 33144, on a proposal to include within the boundaries of the City of West Minni the Maded area titled "Annexed Boundary" shown on the map below.

The Annexation Area is bounded by SW 8<sup>th</sup> Street to the North, SW 12<sup>th</sup> Street to the South, SW 67<sup>th</sup> Avenue to the East and SW 71<sup>th</sup> Avenue to the West,

Additional information requests and questions may be directed to the Office of the City Manager or the Office of the City Clerk (305)266-1122.