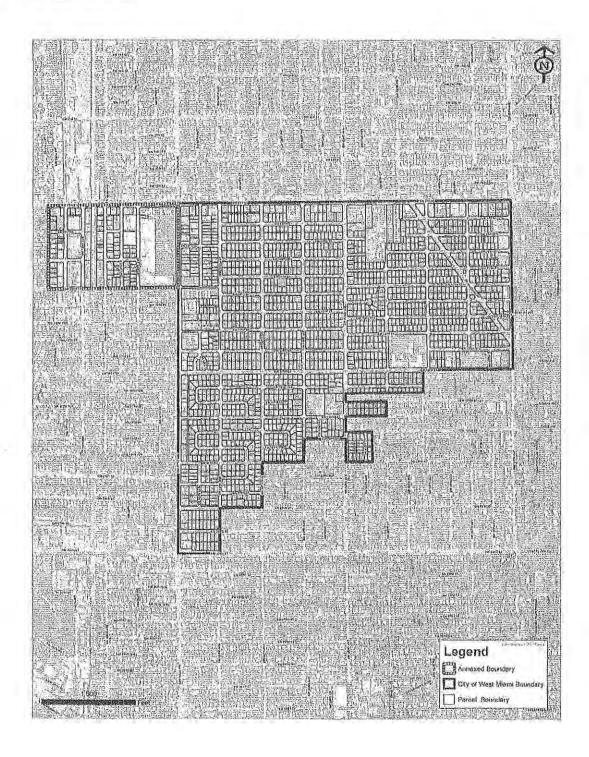

Therefore, with this submittal, the City of West Mlami (City), wishes to initiate the annexation process. The City wishes to annex approximately 64 acres (0.1 square mile) which are contiguous to the City's current western municipal boundary (See Location Aerial).

The Annexation Area is described as a portion of: Section 11 Township 54, Range 40 in Miami-Dade County, Florida. More particularly, the area being requested for annexation is bounded by SW 8<sup>th</sup> Street to the North, SW 12<sup>th</sup> Street to the South, SW 67<sup>th</sup> Avenue to the East and SW 71<sup>st</sup> Avenue to the West. This area is completely accessible through the existing street network of West Miami.

# 5. Map and Legal Description

See Section 2, above for location

A portion of Section 11, Township 54, Range 40 or as further described: an area bounded by SW 8<sup>th</sup> Street to the North, SW 12<sup>th</sup> Street to the South, SW 67<sup>th</sup> Avenue to the East and SW 71<sup>st</sup> Avenue to the West.

Total Number of Acres: 61.4