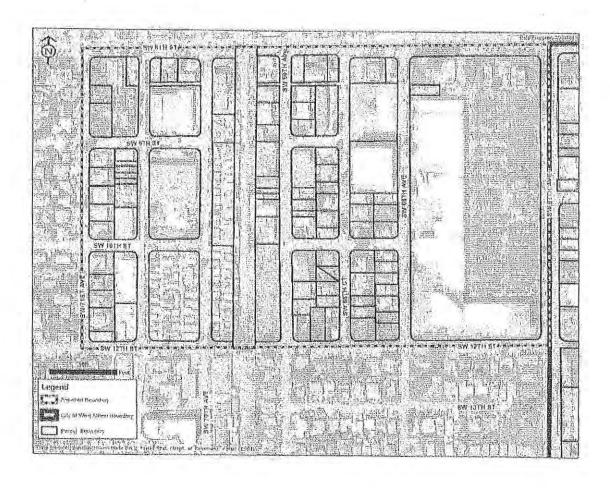

Therefore, with this submittal, the City of West Mlami (City), wishes to initiate the annexation process. The City wishes to annex approximately 64 acres (0.1 square mile) which are contiguous to the City's current western municipal boundary (See Location Aerial).

The Annexation Area is described as a portion of: Section 11 Township 54, Range 40 in Miami-Dade County, Florida. More particularly, the area being requested for annexation is bounded by SW 8<sup>th</sup> Street to the North, SW 12<sup>th</sup> Street to the South, SW 67<sup>th</sup> Avenue to the East and SW 71<sup>st</sup> Avenue to the West. This area is completely accessible through the existing street network of West Miami.

# 5. Map and Legal Description

See Section 2, above for location

A portion of Section 11, Township 54, Range 40 or as further described: an area bounded by SW 8<sup>th</sup> Street to the North, SW 12<sup>th</sup> Street to the South, SW 67<sup>th</sup> Avenue to the East and SW 71<sup>st</sup> Avenue to the West.

Total Number of Acres: 61.4