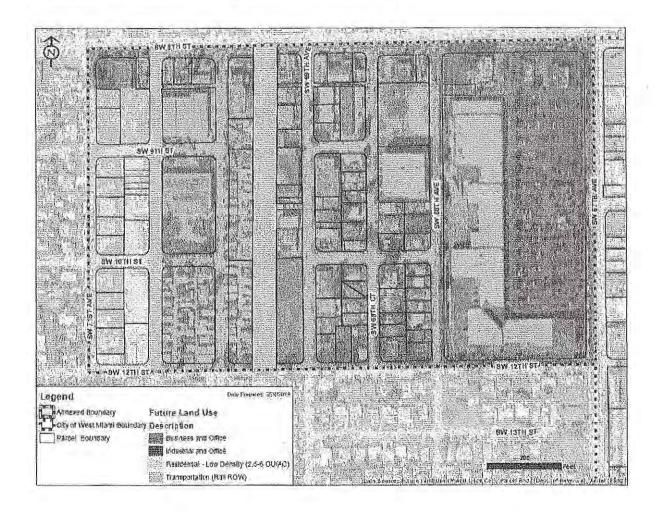

### Future Land Use Designation for Annexation Area

Section 11 54 40 is designated Business and Office and Industrial and Office on the Miami-Dade County Future Land Use Plan Map. Upon annexation, the City will redesignate those properties to the City's closest Land Use equivalent.

Please see Future Land Use Plan Map for more detailed Land Use designation locations.

Also, for reference purposes, the relevant Land Use Designation descriptions are included and were obtained from the Miami-Dade County Comprehensive Development Master Plan 2015-2025 and the City of West Miami Comprehensive Plan.

# Miami-Dade County Annexation Area Future Land Use Map