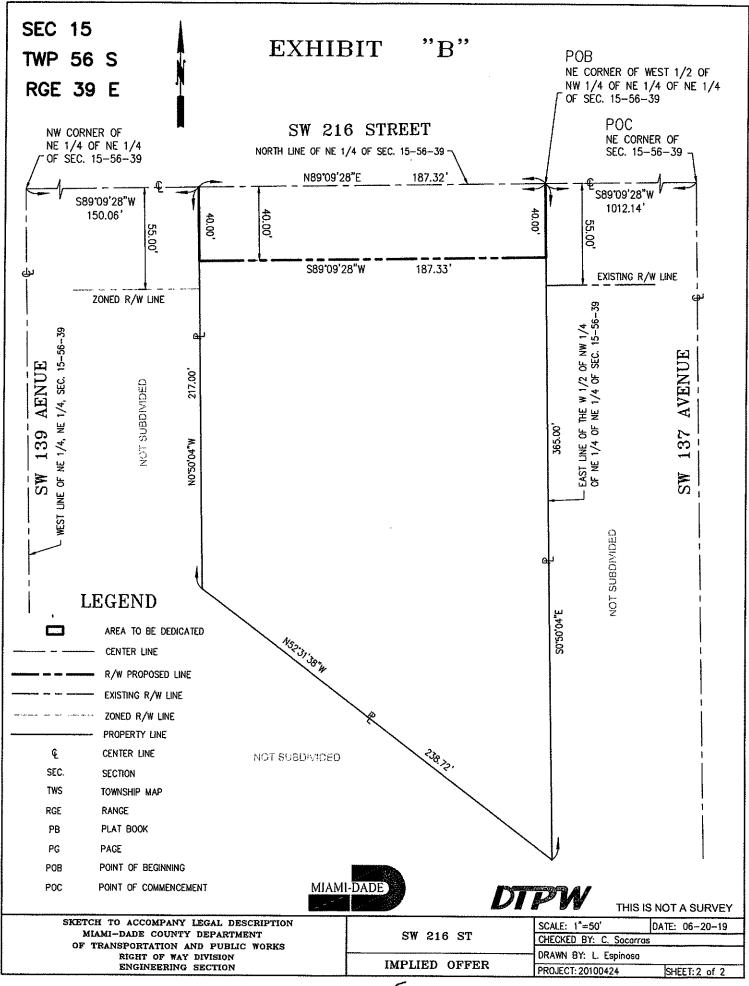

#### BACKGROUND

On October 9, 1968, Mr. Carrol L. Price and Mrs. Sylvia N. Price, his wife, owned a portion of the W 1/2 of the NW 1/4 of the NE 1/4 of the NE 1/4 of Section 15, Township 56 South, Range 39 East, in Miami-Dade County, Florida. The area is described in Exhibit "A" and a location map is attached as Exhibit "B". On June 12, 1973, Mr. and Mrs. Price conveyed that portion of the W 1/2 of the NW 1/4 of the NE 1/4 of the NE 1/4 (the "property") to Mr. Eugene Haight and Mrs. Dorothy E. Haight, his wife, in a Warranty Deed recorded in Official Record Book 8330, Page 401, of the Public Records of Miami-Dade County, expressing an implied offer to dedicate a portion of the land for road right-of-way by using the language "excluding 40 feet for road right-of-way." Thereafter, Mr. and Mrs. Haight, conveyed the same property to Mr. Lawrence Antonucci and Mrs. Linda G. Antonucci, his wife, by a Warranty Deed dated August 29, 1979, recorded in Official Record Book 10500, Page 1941 confirming the Prices' intention to dedicate 40 feet for road right-of-way defined as the N 40.00 feet of the E 187.32 feet of the W 1/2 of the

Honorable Chairwoman Audrey M. Edmonson and Members, Board of County Commissioners Page 2

NW 1/4 of the NE 1/4 of the NE 1/4 of said Section 15. Copies of the 1973 and 1979 Warranty Deeds are attached as Exhibit "C."

#### Legal Description:

The North 40.00 feet of the East 187.32 feet of the West 1/2 of the Northwest 1/4 of the Northeast 1/4 of the Northeast 1/4 of Section 15, Township 56 South, Range 39 East, Miami-Dade County, Florida.

SURVEYOR'S NOTE: Bearings based on SPC East Zone, NAD 1927, having a bearing of S89'09'28"W along the center line of SW 216 Street, which is also the North line of the NE 1/4 of Section 15, Township 56 South, Range 39 East, Miami-Dade County, Florida.