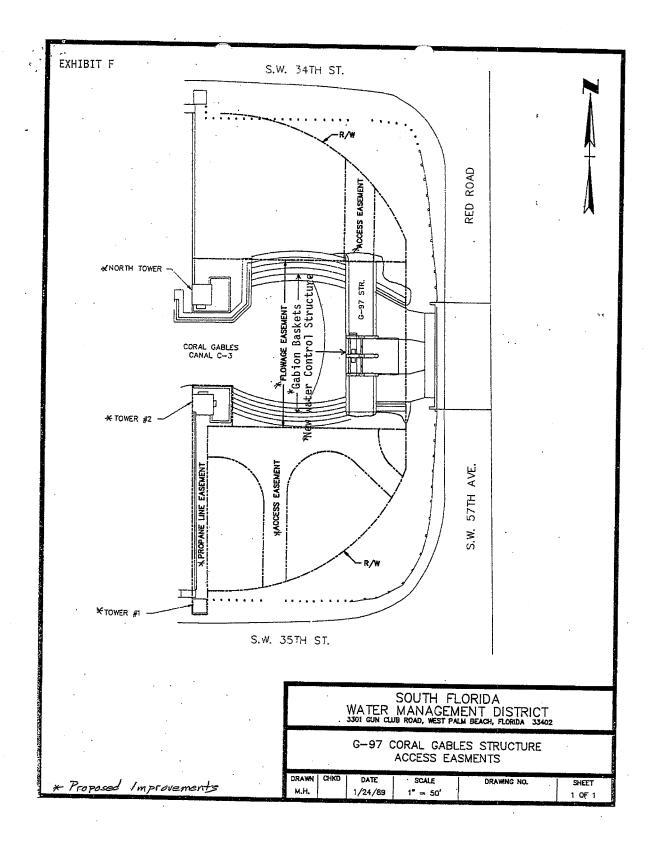

- The County hereby grants the following specified easements unto the District, as defined herein for a period of thirty (30) years from the date of this Agreement, for the installation, operation, and maintenance of water control facilities, water flowage and storage, and the use of certain park appurtenances specifically the towers, located in the Coral Gables Wayside Park and identified as EXHIBIT F, and subject to all of the terms and conditions herein contained.
  - A. WATER FLOWAGE AND STORAGE EASEMENT

This Water Flowage and Storage Easement shall be for the purpose of the flowage and storage of water on said lands, the construction and maintenance of a salinity dam, improvements to the North Tower, and all purposes necessary or incidental thereto, in the accomplishment of the water control program of the District upon the lands described in EXHIBIT "B."

B. NONEXCLUSIVE MAINTENANCE/ACCESS EASEMENT (North Side of Canal)

This easement shall be for the purpose of maintenance and access during and after the construction of a salinity dam, and all purposes necessary or incidental thereto, in the accomplishment of the water control program of the District upon the lands described in EXHIBIT: "C."

C. NONEXCLUSIVE MAINTENANCE/ACCESS EASEMENT (South Side of Canal)

This easement shall be for the purpose of maintenance and access during and after the construction of a salinity dam, and all purposes necessary or incidental thereto, in the accomplishment of the water control program of the District upon the lands described in EXHIBIT "D." That portion of the easement abutting S.W. 57th Avenue shall not be used for ingress/egress.

- D. OPERATION EASEMENT (Use of Historical Towers)
  - This Easement shall be for the purpose of operation during and after the construction of a salinity dam, and all purposes necessary or incidental thereto, in the accomplishment of the water control program of the District upon the lands described in EXHIBIT "E."
  - For purposes of identification, the historical towers are identified as follows:

Tower No. 1 - located on the north side of S.W. 35 Street and 15' inside the public right-of-way.

Tower No. 2 - located on the south bank of the Coral Gables Canal C-3.

North Tower - located on the north bank of the Coral Gables Canal C-3.

3. Tower No. 1 will house a propane tank to provide fuel to the emergency generator. A buried gas line will run from Tower No. 1 to Tower No. 2, parallel to the concrete wall.

Tower No. 2 will house the air compressor, hydraulic PAC, main circuit box, emergency generator, and other accessory equipment.

- The use of Towers Nos. 1 and 2 shall be exclusive for the District who shall upgrade, repair and maintain same during the period this agreement is in effect.
  - A. The North Tower will not be used by the District but will receive improvements to the retaining wall, concrete pumped under the edge of the tower where eroded and gabion baskets and stone protection installed around the base as part of the water flowage and storage easement bank stabilization. After initial improvements are completed, the District has no maintenance responsibility for the North tower other than bank stabilization.
  - B. Prior to the commencement of any construction and any maintenance thereafter which would alter, modify, or impact the towers or wall, the District shall obtain a Certificate of Appropriateness from the Dade County Historic preservation Board.