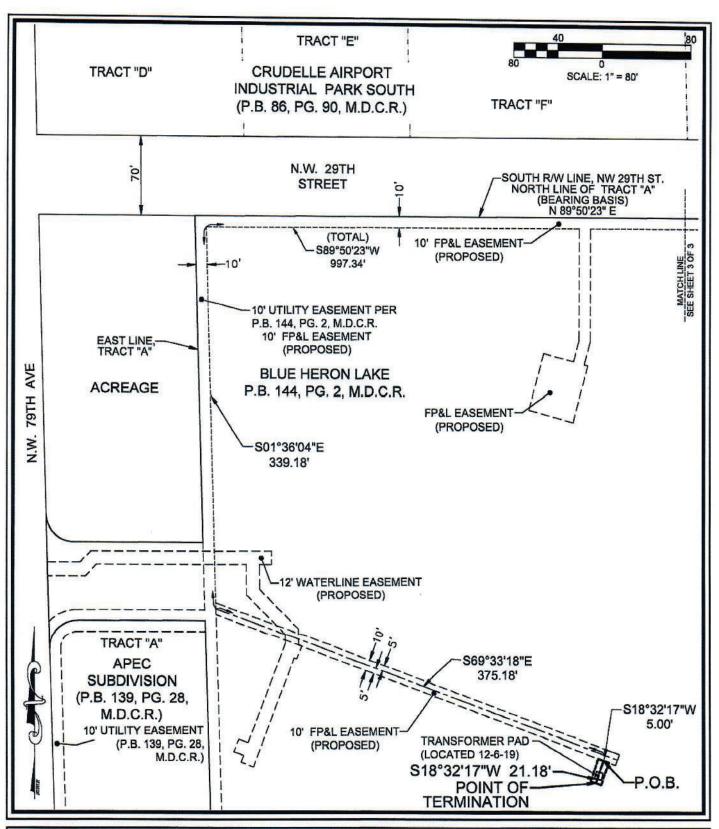

#### LEGAL DESCRIPTION:

A 10.00' WIDE UTILITY EASEMENT LYING OVER AND ACROSS A PORTION OF TRACT "A", BLUE HERON LAKE, ACCORDING TO THE PLAT THEREOF AS RECORDED IN PLAT BOOK 144, PAGE 2 OF THE PUBLIC RECORDS OF MIAMI-DADE COUNTY, FLORIDA, LYING AND BEING WITHIN SECTION 27, TOWNSHIP 53 SOUTH, RANGE 40 EAST, BEING MORE PARTICULARLY DESCRIBED AS FOLLOWS:

COMMENCING AT THE NORTHEAST CORNER OF SAID TRACT "A", ALSO BEING A POINT ON THE SOUTH RIGHT OF WAY LINE OF N.W. 29TH STREET; THENCE SOUTH 04"18"50" WEST, ALONG THE EAST LINE OF SAID TRACT "A", 10.03 FEET TO A POINT ON LINE LYING 10.00 FEET SOUTH OF AND PARALLEL WITH NORTH LINE OF SAID TRACT "A", ALSO BEING THE SOUTH LINE OF THAT CERTAIN 10 FOOT UTILITY EASEMENT AS SHOWN ON SAID PLAT; THENCE SOUTH 89'50'23" WEST, ALONG SAID PARALLEL & SOUTH LINE, 997.34 FEET TO A POINT ON LINE LYING 10.00 FEET EAST OF AND PARALLEL WITH THE WEST LINE OF SAID TRACT "A", ALSO BEING THE EAST LINE OF THAT CERTAIN 10 FOOT UTILITY EASEMENT AS SHOWN ON SAID PLAT; THENCE SOUTH 01'36'04" EAST, ALONG SAID PARALLEL & EAST LINE, 339.18 FEET;

SKETCH

WHEITO EXPRESSWAY STATE RG N.W. 29TH STREE N.W. 79TH N.W. 25TH STREET PAL LOCATION MAP: NOT TO SCALE

THENCE SOUTH 69'33'18" EAST, 375.18 FEET; THENCE SOUTH 18'32'17" WEST, 5.00 FEET TO THE POINT OF BEGINNING OF SAID 10.00 UTILITY EASEMENT, LYING 5.00 FEET ON EACH SIDE OF THE FOLLOWING DESCRIBED CENTERLINE; THENCE SOUTH 18'32'17" WEST, 21.18 FEET TO THE POINT OF TERMINATION OF SAID CENTERLINE.

SIDE LINES TO BE LENGTHENED OR SHORTENED TO MAINTAIN A CONTINUOUS 10.00 FOOT WIDE EASEMENT, MEASURED PERPENDICULAR TO THE CENTERLINE.

THE DESCRIBED LANDS HEREON LYING IN THE CITY OF DORAL, MIAMI-DADE COUNTY FLORIDA, AND CONTAINING 212 SQUARE FEET (0.005 ACRES), MORE OR LESS.

#### **SURVEY NOTES:**

- 1. THE LEGAL DESCRIPTION SHOWN HEREON WAS PREPARED BY THE SURVEYOR, BASED ON A DUCT BANK (FPL) AS-BUILT FOR JACKSON WEST THE LEGAL DESCRIPTION SHOWN HEREON WAS PREPARED BY THE SURVEYOR, BASED ON A DUCT BANK (FPL) AS-BUILT FOR JACKSON WES
  CAMPUS PHASE 1, PROVIDED BY EFRAIN LOPEZ, PSM, TOGETHER WITH THE FPL TRANSFORMER PAD LOCATED BY KEITH AND ASSOCIATES
  ON DECEMBER 6. 2019. THE INTENT OF THIS DESCRIPTION IS TO ENCOMPASS SAID PAD AND DUCT BANK IMPROVEMENTS. THE DESCRIPTION
  SHOWN HEREON FORMS A CLOSED GEOMETRIC FIGURE.
   KEITH AND ASSOCIATES, INC. CERTIFICATE OF AUTHORIZATION NUMBER IS L.B.#6860.
   THIS SKETCH IS NOT VALID WITHOUT THE SIGNATURE AND ORIGINAL RAISED SEAL OF A FLORIDA LICENSED SURVEYOR AND MAPPER.
   IT IS A VIOLATION OF THE STANDARDS OF PRACTICE PURSUANT TO RULE 57-17 OF THE FLORIDA ADMINISTRATIVE CODE TO ALTER THIS
- SURVEY WITHOUT THE EXPRESS PRIOR WRITTEN CONSENT OF THE SURVEYOR. ADDITIONS AND/OR DELETIONS MADE TO THE FACE OF THIS SURVEY WILL MAKE THIS SURVEY INVALID.
- 5. THIS SKETCH AND DESCRIPTION DOES NOT CONSTITUTE A BOUNDARY SURVEY.
- BEARINGS SHOWN HEREON ARE BASED ON AN ASSUMED BEARING OF NORTH 89'50'23" EAST ALONG THE NORTH LINE OF TRACT "A", BLUE HERON LAKE, AS RECORDED IN PLAT BOOK 144, ON PAGE 2, OF THE PUBLIC RECORDS OF MIAMI-DADE COUNTY, FLORIDA.
   LANDS SHOWN HEREON WERE NOT ABSTRACTED FOR RIGHTS OF WAY, EASEMENTS, OWNERSHIP, OR OTHER INSTRUMENTS OF RECORD.
- 8. THE INTENDED DISPLAY SCALE FOR THIS SKETCH IS 1"=80" OR SMALLER