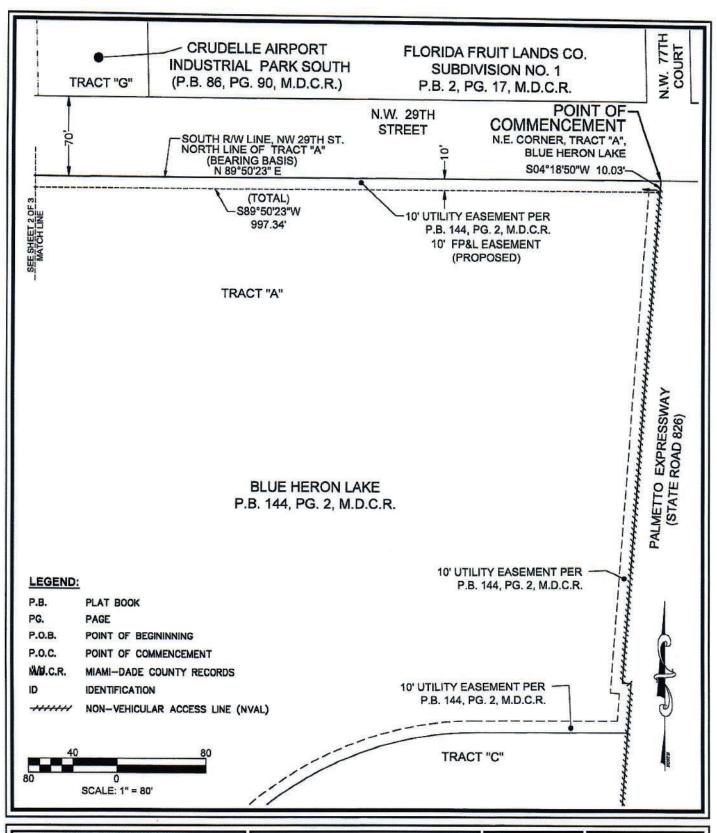

#### LEGAL DESCRIPTION:

A 10.00' WIDE UTILITY EASEMENT LYING OVER AND ACROSS A PORTION OF TRACT "A", BLUE HERON LAKE, ACCORDING TO THE PLAT THEREOF AS RECORDED IN PLAT BOOK 144, PAGE 2 OF THE PUBLIC RECORDS OF MIAMI-DADE COUNTY, FLORIDA, LYING AND BEING WITHIN SECTION 27, TOWNSHIP 53 SOUTH, RANGE 40 EAST, BEING MORE PARTICULARLY DESCRIBED AS FOLLOWS:

COMMENCING AT THE NORTHEAST CORNER OF SAID TRACT "A", ALSO BEING A POINT ON THE SOUTH RIGHT OF WAY LINE OF N.W. 29TH STREET; THENCE SOUTH 04"18"50" WEST, ALONG THE EAST LINE OF SAID TRACT "A", 10.03 FEET TO A POINT ON LINE LYING 10.00 FEET SOUTH OF AND PARALLEL WITH NORTH LINE OF SAID TRACT "A", ALSO BEING THE SOUTH LINE OF THAT CERTAIN 10 FOOT UTILITY EASEMENT AS SHOWN ON SAID PLAT; THENCE SOUTH 89'50'23" WEST, ALONG SAID PARALLEL & SOUTH LINE, 997.34 FEET TO A POINT ON LINE LYING 10.00 FEET EAST OF AND PARALLEL WITH THE WEST LINE OF SAID TRACT "A", ALSO BEING THE EAST LINE OF THAT CERTAIN 10 FOOT UTILITY EASEMENT AS SHOWN ON SAID PLAT; THENCE SOUTH 01'36'04" EAST, ALONG SAID PARALLEL & EAST LINE, 339.18 FEET;

SKETCH

WHEITO EXPRESSWAY STATE RG N.W. 29TH STREE N.W. 79TH N.W. 25TH STREET PAL LOCATION MAP: NOT TO SCALE

THENCE SOUTH 69'33'18" EAST, 375.18 FEET; THENCE SOUTH 18'32'17" WEST, 5.00 FEET TO THE POINT OF BEGINNING OF SAID 10.00 UTILITY EASEMENT, LYING 5.00 FEET ON EACH SIDE OF THE FOLLOWING DESCRIBED CENTERLINE; THENCE SOUTH 18'32'17" WEST, 21.18 FEET TO THE POINT OF TERMINATION OF SAID CENTERLINE.

SIDE LINES TO BE LENGTHENED OR SHORTENED TO MAINTAIN A CONTINUOUS 10.00 FOOT WIDE EASEMENT, MEASURED PERPENDICULAR TO THE CENTERLINE.

THE DESCRIBED LANDS HEREON LYING IN THE CITY OF DORAL, MIAMI-DADE COUNTY FLORIDA, AND CONTAINING 212 SQUARE FEET (0.005 ACRES), MORE OR LESS.