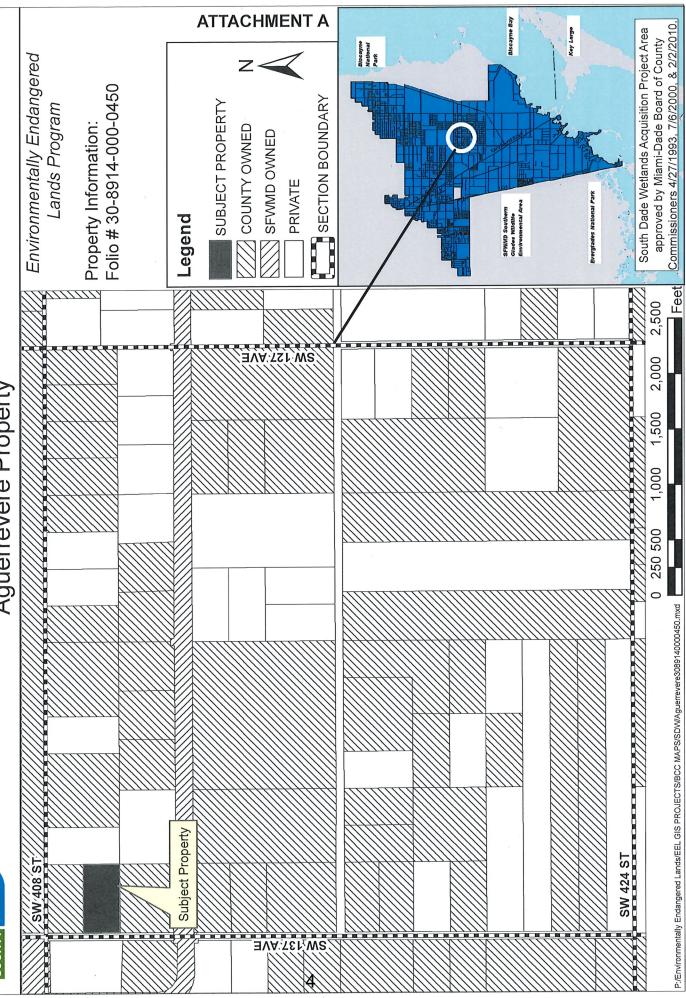

Honorable Chairwoman Audrey M. Edmonson and Members, Board of County Commissioners Page 2

The property proposed for acquisition is located within the South Dade Wetlands Project, an important wetland system in the southern part of the County. The Board first placed the South Dade Wetlands on the EEL Priority A Acquisition List in 1993. Land in this area is critical for acquisition because of its strategic location between two national parks (Everglades National Park and Biscayne National Park) and within the watersheds of Florida Bay, Biscayne Bay, and Card and Barnes Sounds. Preserving and maintaining these wetlands is important to protect against salt water intrusion of the Biscayne Aquifer. These wetlands are also important to the endangered and threatened species of the region. Acquiring this property is consistent with the Sea Level Rise Task Force Recommendations for the continued strategic implementation of the EEL Program.

The attached Assignment of Option to Purchase is for the following property:

SELLER: Oscar Aguerrevere and Cecilia Aguerrevere

SIZE: Approximately 4.73 acres

FOLIO: 30-8914-000-0450

LOCATION: The property is located south of SW 408 Street, north of SW 424 Street, east of

SW 137 Avenue, and west of SW 127 Avenue. The property is outside the Urban

Development Boundary (see Attachment A).

PURCHASE PRICE: \$29,500.00

APPRAISAL DATA: \$35,500.00 (appraised July 25, 2019)

SALES HISTORY: Dec. 1986: Trustee's Special Warranty Deed from Florida National Bank to