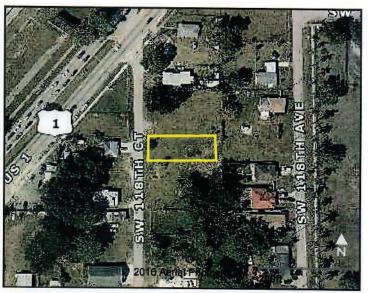

WHEREAS, specifically, Cazo proposes to swap two properties located at 10328 SW 172 Street (Folio No. 30-5032-010-0111) and 10221 SW 178 Street (Folio No. 30-5032-000-0420) ("Cazo Properties") with Habitat; and

WHEREAS, the Cazo Properties are more fully described in Attachments "B" and "C" attached hereto and incorporated herein by reference; and

WHEREAS, Habitat proposes to swap two properties located at 21899 SW 118 Court (Folio No. 30-6913-002-0080) and 21845 SW 118 Court (Folio No. 30-6913-002-0060) ("Habitat Properties") with Cazo: and

WHEREAS, the Habitat Properties are more fully described in Attachments "D" and "E" attached hereto and incorporated herein by reference; and

WHEREAS, the Habitat Properties are adjacent to a property currently owned by Cazo; and