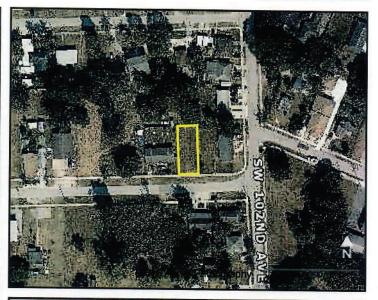

WHEREAS, specifically, Cazo proposes to swap two properties located at 10328 SW 172 Street (Folio No. 30-5032-010-0111) and 10221 SW 178 Street (Folio No. 30-5032-000-0420) ("Cazo Properties") with Habitat; and

Re: Properties Located at
10328 SW 172 ST, Miami, Fla. Cazo Construction Corp. 30-5032-010-0111
10221 SW 178 ST, Miami Fla Cazo Construction Corp. 30-5032-000-0420
21899 SW 118<sup>th</sup> Court, Miami, Fla Habitat for Humanity of Greater Miami Inc. 30-6913-002-0080
21845 SW 118<sup>th</sup> Court, Miami Fla Habitat for Humanity of Greater Miami Inc. 30-6913-002-0060