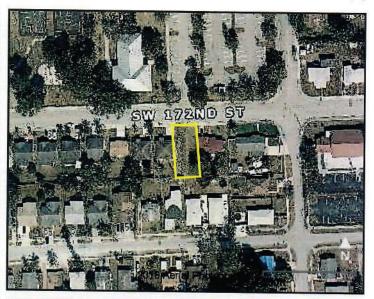

WHEREAS, specifically, Cazo proposes to swap two properties located at 10328 SW 172 Street (Folio No. 30-5032-010-0111) and 10221 SW 178 Street (Folio No. 30-5032-000-0420) ("Cazo Properties") with Habitat; and

Re: Properties Located at
10328 SW 172 ST, Miami, Fla. Cazo Construction Corp. 30-5032-010-0111
10221 SW 178 ST, Miami Fla Cazo Construction Corp. 30-5032-000-0420
21899 SW 118<sup>th</sup> Court, Miami, Fla Habitat for Humanity of Greater Miami Inc. 30-6913-002-0080
21845 SW 118<sup>th</sup> Court, Miami Fla Habitat for Humanity of Greater Miami Inc. 30-6913-002-0060