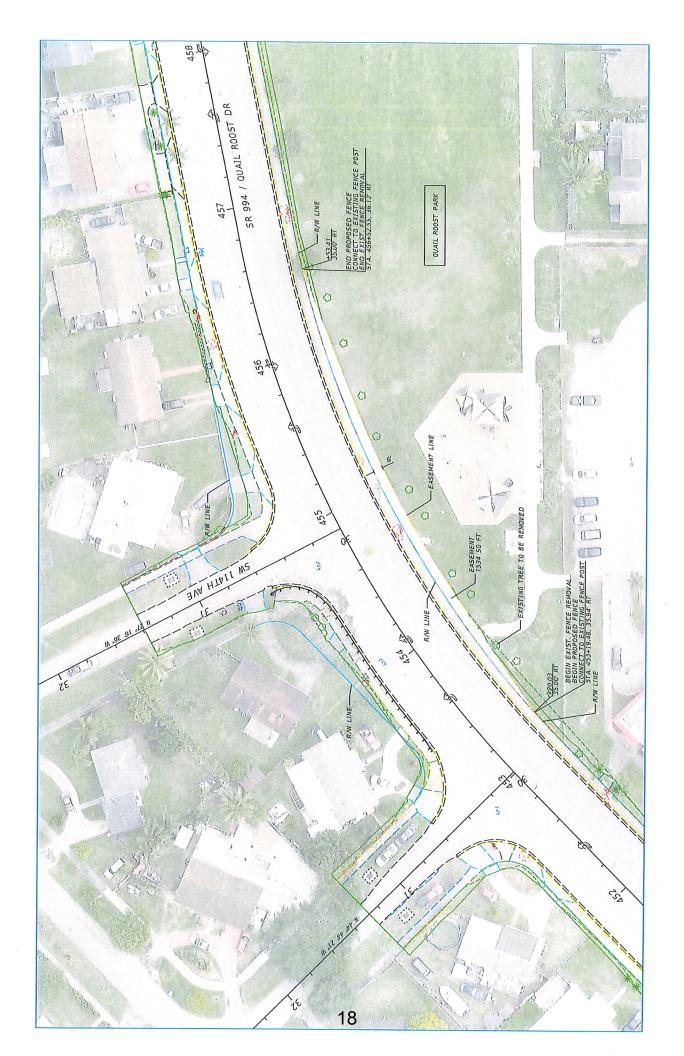

# **Background**

FDOT has identified a safety issue along Quail Roost Drive, adjacent to Quail Roost Park. A portion of the park perimeter fence and one tree obstruct views from traffic along Quail Roost Drive. The agreement and restrictive covenant (Attachment A to the resolution) pertain to an approximately 1,534 square foot area of the park. FDOT will remove a section of the fence and reinstall new fencing in a location that will not obstruct sightlines of vehicular traffic. FDOT will remove one tree and replace it with a new tree of equal type and size, planted further into the park. The covenant will restrict the approximately 1,534 square foot area of the park from having any improvements or vegetation above 6 inches in height to maintain clear sight lines for vehicular traffic on Quail Roost Drive. There is no impact to the function or aesthetics of the park.

WHEREAS, FDOT will be completing the site work necessary for the removal and replacement of the park improvements currently obstructing the roadway sightlines, consisting of a section of park perimeter fence and one tree as shown in the attached Attachment A; and