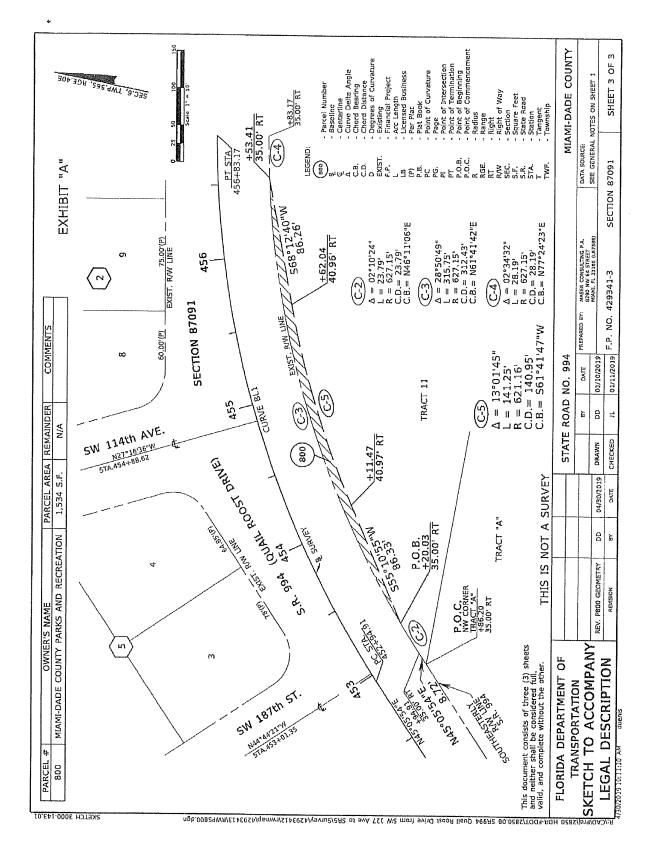

# **Background**

FDOT has identified a safety issue along Quail Roost Drive, adjacent to Quail Roost Park. A portion of the park perimeter fence and one tree obstruct views from traffic along Quail Roost Drive. The agreement and restrictive covenant (Attachment A to the resolution) pertain to an approximately 1,534 square foot area of the park. FDOT will remove a section of the fence and reinstall new fencing in a location that will not obstruct sightlines of vehicular traffic. FDOT will remove one tree and replace it with a new tree of equal type and size, planted further into the park. The covenant will restrict the approximately 1,534 square foot area of the park from having any improvements or vegetation above 6 inches in height to maintain clear sight lines for vehicular traffic on Quail Roost Drive. There is no impact to the function or aesthetics of the park.

WHEREAS, FDOT will be completing the site work necessary for the removal and replacement of the park improvements currently obstructing the roadway sightlines, consisting of a section of park perimeter fence and one tree as shown in the attached Attachment A; and