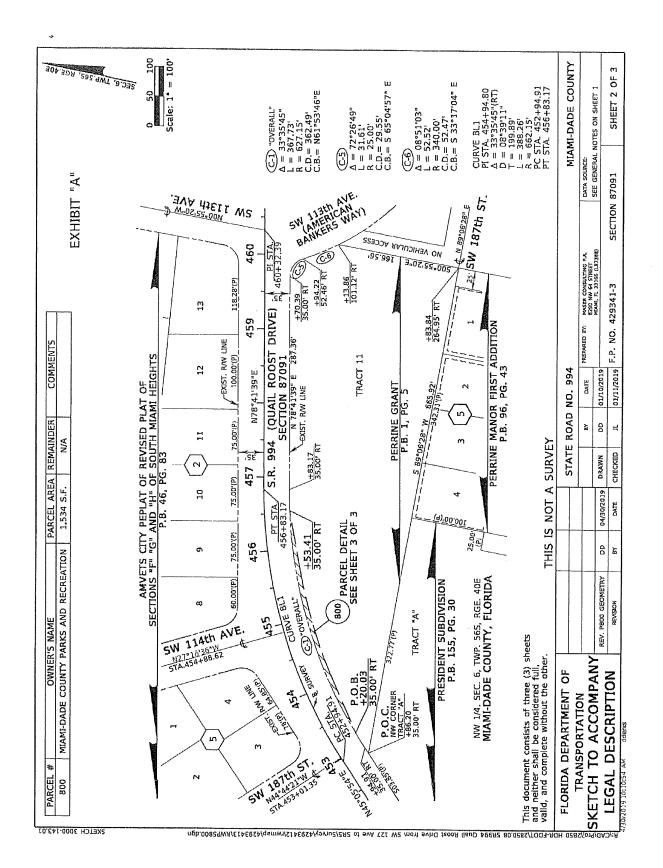

# **Background**

FDOT has identified a safety issue along Quail Roost Drive, adjacent to Quail Roost Park. A portion of the park perimeter fence and one tree obstruct views from traffic along Quail Roost Drive. The agreement and restrictive covenant (Attachment A to the resolution) pertain to an approximately 1,534 square foot area of the park. FDOT will remove a section of the fence and reinstall new fencing in a location that will not obstruct sightlines of vehicular traffic. FDOT will remove one tree and replace it with a new tree of equal type and size, planted further into the park. The covenant will restrict the approximately 1,534 square foot area of the park from having any improvements or vegetation above 6 inches in height to maintain clear sight lines for vehicular traffic on Quail Roost Drive. There is no impact to the function or aesthetics of the park.

WHEREAS, FDOT will be completing the site work necessary for the removal and replacement of the park improvements currently obstructing the roadway sightlines, consisting of a section of park perimeter fence and one tree as shown in the attached Attachment A; and