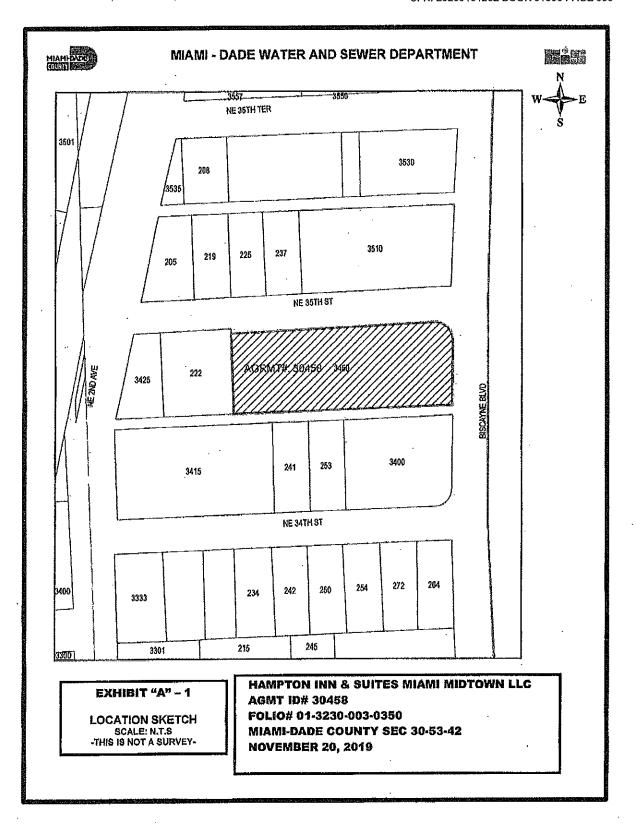

#### **Background**

Miami Midtown, LLC is an improved 151-unit hotel that provides temporary living accommodations to visitors and residents of the Miami Midtown area. Vince Procacci, Hospitality Analyst of Miami Midtown, LLC, applied for a refund of water and sewer connection charges after the improvements were completed. See Exhibit A attached hereto.

Date:

MIAMI-DADI WATER-AND SEWER DEPARTMENT

BY:

Kevin Lynskey, Director

EXHIBIT "A"

LEGAL DESCRIPTION OF PROPERTY

HAMPTON INN AND SUITES MIAMI MIDTOWN, LLC"

LOTS 17, 18, 19, 20, 21, 22, IN BLOCK 2, OF "SANDRICOURT", ACCORDING TO THE PLAT THEREOF, AS RECORDED IN PLAT BOOK 3, AT PAGE 83, OF THE PUBLIC RECORDS OF MIAMI-DADE COUNTY, FLORIDA.

AND

THAT PORTION OF LOT 16, IN BLOCK 2, LYING EAST OF LOT 17 AND LYING WEST OF BISCAYNE BOULEVARD RIGHT-OF-WAY, OF "SANDRICOURT", ACCORDING TO THE PLAT THEREOF, AS RECORDED IN PLAT BOOK 3, AT PAGE 83, OF THE PUBLIC RECORDS OF MIAMI-DADE COUNTY, FLORIDA.