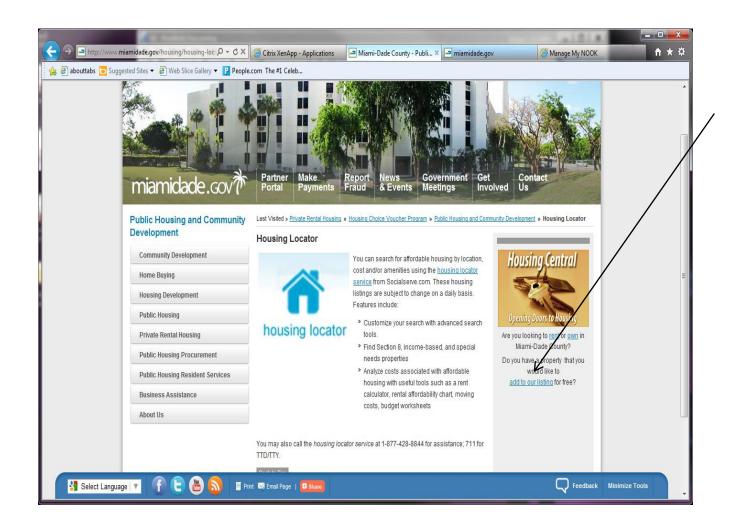

2. The link will bring you to the below screen. Look for the box labeled 'Housing Central' on the right hand side of the screen to continue to register your property. Click where it states 'add to our listing' where it is underlined.