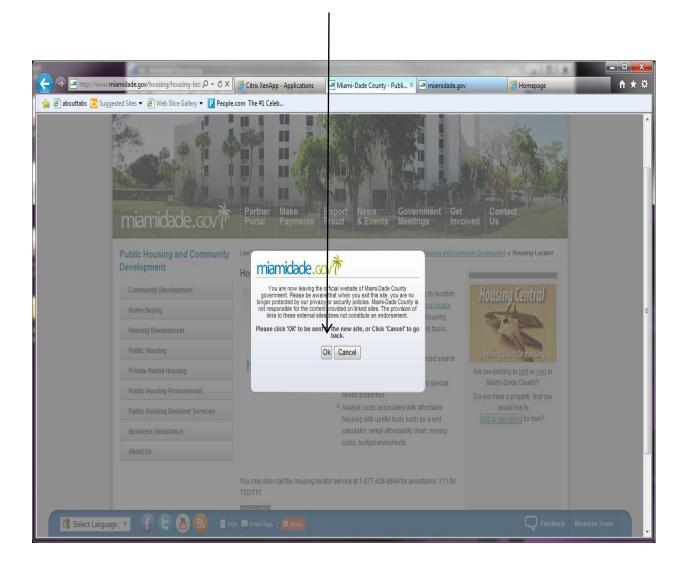

3. You will see an icon stating that you are leaving the miamidade.gov website. Click 'OK'.

4. You will be directed to socialserve.com to list your property. Then click 'register here' to continue to list your property. Please keep in mind this is a third party website.