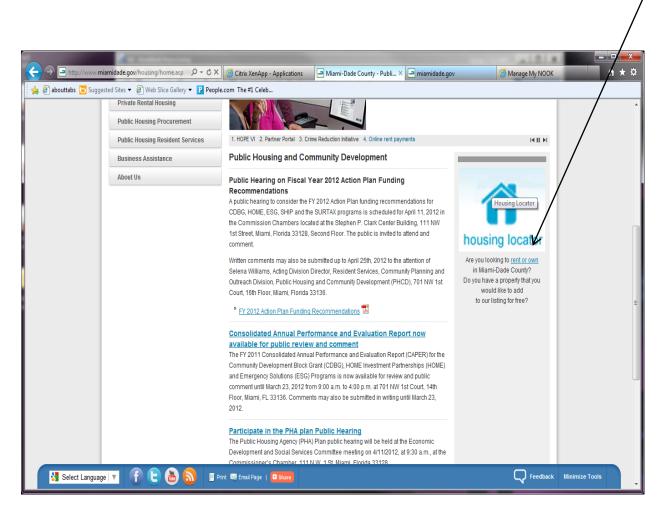

## **MDPHCD:** Listing your property

 Look for the box labeled 'Housing Locator' on the right hand side of the screen to continue to register your property. Click on the the below sentence where it is underlined and states, " Are you looking to <u>rent or own</u> in Miami-Dade County?