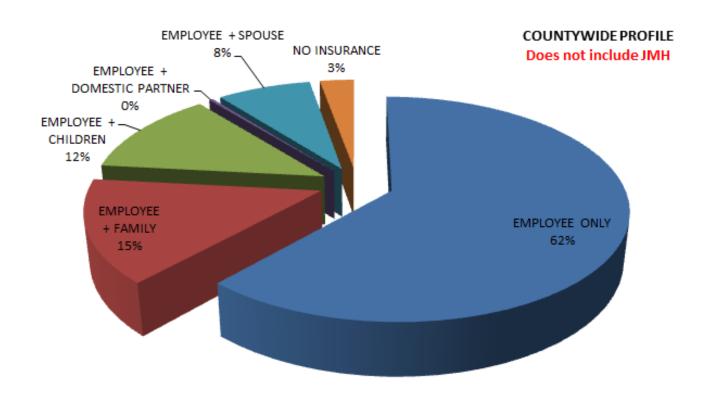

| 171        |            | \$140.93      |
|                                                      | EF                               | 138        |            | \$236.11      |
|                                                      | Subtotal                         | 502        | 1.59%      |               |
| Totals (includes both HMOs and POS)  DCFF Union Plan |                                  | 31,475     | 100%       |               |
|                                                      |                                  | 1,784      | 5.36%      |               |
| To                                                   | otal Enrollment (including DCFF) | 33,259     |            |               |



## 2014 Distribution by Medical Insurance Coverage





# 2014 Fiscal Year Medical Plan Forecast



#### 2014 Fiscal Year Medical Plan Forecast

|                                | Fiscal Year 2014 Forecast |              |               |  |
|--------------------------------|---------------------------|--------------|---------------|--|
|                                | MDC                       | JHS          | Total         |  |
| Projected Annual Claims        |                           |              |               |  |
| Medical                        | \$266,890,024             | \$70,722,992 | \$337,613,016 |  |
| Pharmacy                       | \$49,034,781              | \$14,917,415 | \$63,952,196  |  |
| Capitation                     | \$3,301,694               | \$1,016,108  | \$4,317,802   |  |
| Subtotal Claims