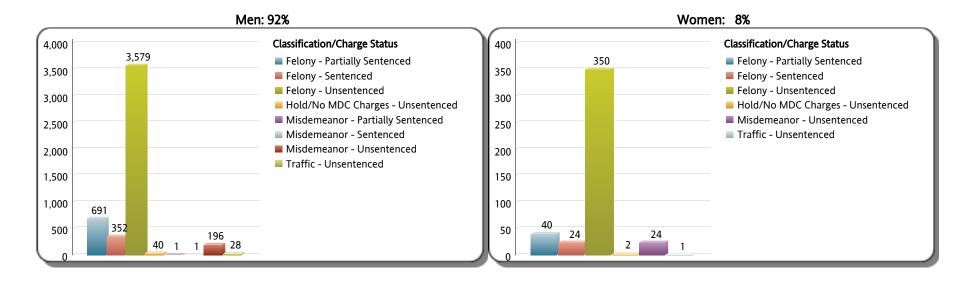

Total Booked: 150

Total Supervised: 5,329 Total Released: <u>123</u> Total In Jail On Mar 28, 2023: 5,452

| Demographics based on Arrest Affidavit Information |        |       |        |  |  |  |
|----------------------------------------------------|--------|-------|--------|--|--|--|
|                                                    | Female | Male  | Totals |  |  |  |
| Hispanic                                           | 147    | 1,781 | 1,928  |  |  |  |
| Non-Hispanic                                       | 209    | 2,279 | 2,488  |  |  |  |
| Unknown                                            | 85     | 828   | 913    |  |  |  |
| Totals:                                            | 441    | 4,888 | 5,329  |  |  |  |