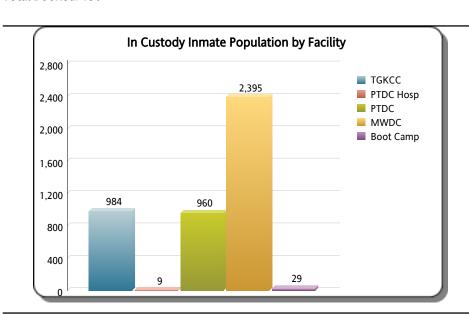

## Miami-Dade County Corrections and Rehabilitation Department Daily Jail Population Statistics Data for: Tuesday, March 28, 2023

**Total Supervised: 5,329** 

Director James Reyes (786) 263-6010

In Custody: 4,377 Out of Custody: 952