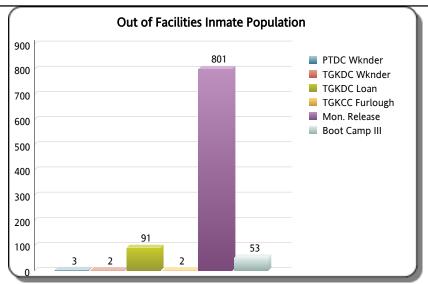

## Miami-Dade County Corrections and Rehabilitation Department Daily Jail Population Statistics Data for: Tuesday, March 28, 2023

**Total Supervised: 5,329** 

Director James Reyes (786) 263-6010

In Custody: 4,377 Out of Custody: 952