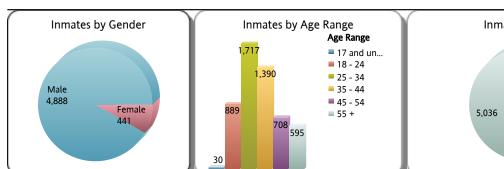

Total Booked: 150

Total Supervised: 5,329 Total Released: <u>123</u> Total In Jail On Mar 28, 2023: 5,452

| Demographics based on Arrest Affidavit Information |        |       |        |  |  |  |
|----------------------------------------------------|--------|-------|--------|--|--|--|
|                                                    | Female | Male  | Totals |  |  |  |
| Hispanic                                           | 147    | 1,781 | 1,928  |  |  |  |
| Non-Hispanic                                       | 209    | 2,279 | 2,488  |  |  |  |
| Unknown                                            | 85     | 828   | 913    |  |  |  |
| Totals:                                            | 441    | 4,888 | 5,329  |  |  |  |