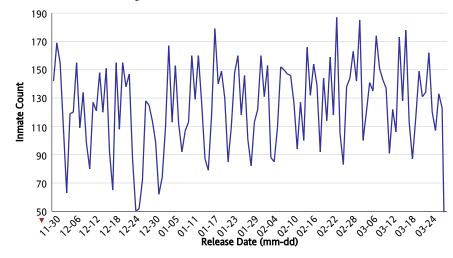

and LOS <= 18 months | 456          |
| LOS > 9 months and LOS <= 12 months  | 383          |
| LOS > 6 months and LOS <= 9 months   | 539          |
| LOS > 3 months and LOS <= 6 months   | 789          |
| LOS > 2 months and LOS <= 3 months   | 407          |
| LOS > 1 month and LOS <= 2 months    | 570          |
| LOS <= 1 month                       | 1,136        |
| Total:                               | 5,329        |



## **Miami-Dade County Corrections and Rehabilitation Department Daily Jail Population Statistics** Data for: Tuesday, March 28, 2023



Director James Reyes (786) 263-6010

Out of Custody: 952 **Total Supervised: 5,329** In Custody: 4,377 Total Booked: 150

Total Released: 123

Total In Jail On Mar 28, 2023: 5,452









## Daily Releases for the Past 4 Months





## Miami-Dade County Corrections and Rehabilitation Department Daily Jail Population Statistics Data for: Tuesday, March 28, 2023



Director James Reyes (786) 263-6010

In Custody: 4,377 Out of Custody: 952

Total Booked: 150

Total Supervised: 5,329 Total Released: <u>123</u> Total In Jail On Mar 28, 2023: 5,452



| Demographics based on Arrest Affidavit Information |        |       |        |  |  |  |
|----------------------------------------------------|--------|-------|--------|--|--|--|
|                                                    | Female | Male  | Totals |  |  |  |
| Hispanic                                           | 147    | 1,781 | 1,928  |  |  |  |
| Non-Hispanic                                       | 209    | 2,279 | 2,488  |  |  |  |
| Unknown