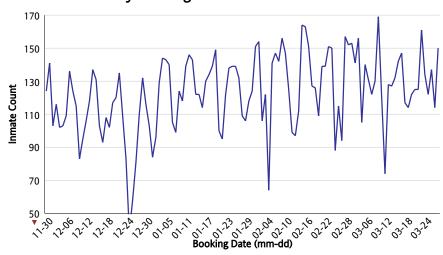

months | 298          |
| LOS > 12 months and LOS <= 18 months | 456          |
| LOS > 9 months and LOS <= 12 months  | 383          |
| LOS > 6 months and LOS <= 9 months   | 539          |
| LOS > 3 months and LOS <= 6 months   | 789          |
| LOS > 2 months and LOS <= 3 months   | 407          |
| LOS > 1 month and LOS <= 2 months    | 570          |
| LOS <= 1 month                       | 1,136        |
| Total:                               | 5,329        |



## **Miami-Dade County Corrections and Rehabilitation Department Daily Jail Population Statistics** Data for: Tuesday, March 28, 2023



Director James Reyes (786) 263-6010

Out of Custody: 952 **Total Supervised: 5,329** In Custody: 4,377 Total Booked: 150

Total Released: 123

Total In Jail On Mar 28, 2023: 5,452









## Daily Releases for the Past 4 Months





## Miami-Dade County Corrections and Rehabilitation Department Daily Jail Population Statistics Data for: Tuesday, March 28, 2023



Director James Reyes (786) 263-6010

In Custody: 4,377 Out of Custody: 952

Total Booked: 150

Total Supervised: 5,329 Total Released: <u>123</u> Total In Jail On Mar 28, 2023: 5,452



| Demographics based on Arrest Affidavit Information |        |       |        |  |  |  |
|----------------------------------------------------|--------|-------|--------|--|--|--|
|                                                    | Female | Male  | Totals |  |  |  |
| Hispanic                                           | 147    | 1,781 | 1,928  |  |  |  |
| Non-Hispanic                                       | 209    | 2,279 | 2,