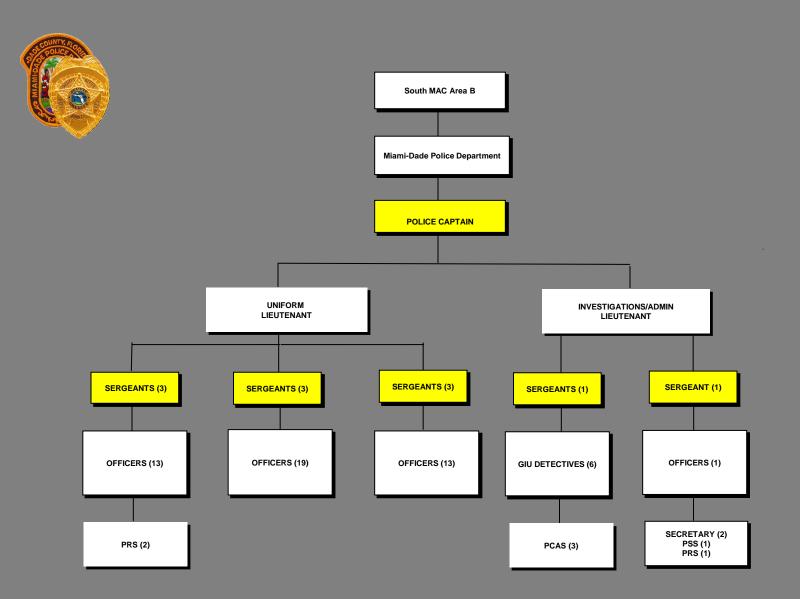

## Current Budgeted Staffing for the South District

| •  | Major              | 1   |
|----|--------------------|-----|
| •  | Captain            | 0   |
| •  | Lieutenants        | 6   |
| •  | Sergeants          | 25  |
| •  | Officers           | 150 |
| •  | <b>Total Sworn</b> | 182 |
|    |                    |     |
| •  | PSA's              | 6   |
| •  | PSS                | 1   |
| •  | Admin Secretary    | 1   |
| •  | Secretary          | 4   |
| •  | PRS                | 6   |
| •  | PCAS               | 3   |
| To | otal Non-Sworn     | 21  |

## Minimum Staffing

The following represents minimum staffing levels needed to service the area, providing for viable response times, supervisory, officer safety, and relief concerns.

| •  | Major                    | 0  |
|----|--------------------------|----|
| •  | Captain                  | 1  |
| •  | Lieutenants              | 3  |
| •  | Sergeants                | 10 |
| •  | Detective Unit Sergeants | 1  |
| •  | Officers                 | 46 |
| •  | Detectives               | 6  |
|    | <b>Total Sworn</b>       | 67 |
|    |                          |    |
| •  | PSA's                    | 0  |
| •  | PSS                      | 1  |
| •  | Admin Secretary          | 0  |
| •  | Secretary                | 2  |
| •  | PRS                      | 3  |
| •  | PCAS                     | 3  |
| To | otal Non-Sworn           | 9  |

Shift Configuration – Minimum Staffing