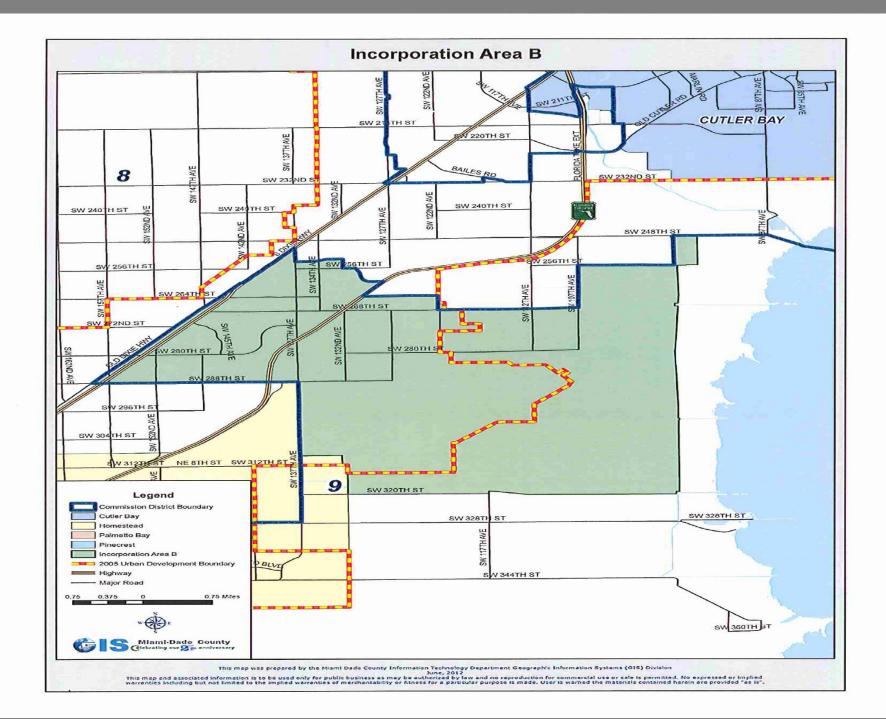

#### South District

- The proposed area of incorporation for the South Area B MAC is approximately 18 square miles located within the South Police District
- Population of South District is approximately 141,676 residents
- Population of the South MAC Area B is approximately 27,808 residents