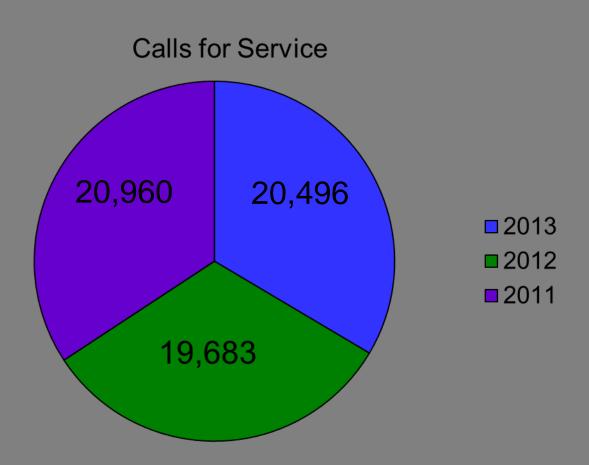

### Calls-For-Service

Total Calls in the proposed Incorporation Area
 Calendar Year 2013

 Total Calls in South District
 Calendar Year 2013

20,496 calls for service

27% of the calls in South District

76,806 calls for service

# 2011/2012/2013 Calls For Service within the proposed MAC area