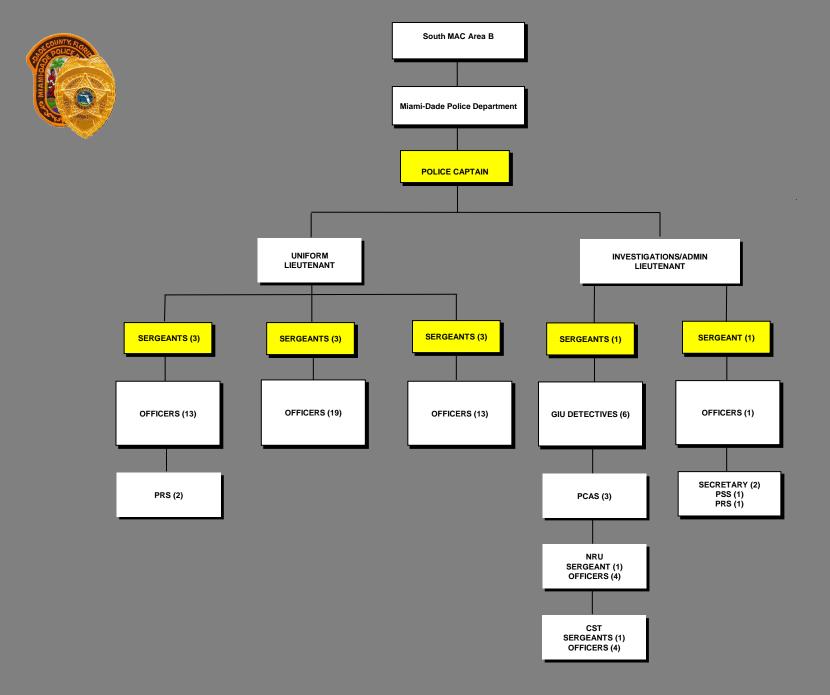

## Current Budgeted Staffing for the South District

| •  | Major              | 1   |
|----|--------------------|-----|
| •  | Captain            | 0   |
| •  | Lieutenants        | 6   |
| •  | Sergeants          | 25  |
| •  | Officers           | 150 |
| •  | <b>Total Sworn</b> | 182 |
|    |                    |     |
| •  | PSA's              | 6   |
| •  | PSS                | 1   |
| •  | Admin Secretary    | 1   |
| •  | Secretary          | 4   |
| •  | PRS                | 6   |
| •  | PCAS               | 3   |
| To | otal Non-Sworn     | 21  |

## Minimum Staffing

The following represents minimum staffing levels needed to service the area, providing for viable response times, supervisory, officer safety, and relief concerns.

| •  | Major                    | 0  |
|----|--------------------------|----|
| •  | Captain                  | 1  |
| •  | Lieutenants              | 3  |
| •  | Sergeants                | 10 |
| •  | Detective Unit Sergeants | 1  |
| •  | Officers                 | 46 |
| •  | Detectives               | 6  |
|    | <b>Total Sworn</b>       | 67 |
|    |                          |    |
| •  | PSA's                    | 0  |
| •  | PSS                      | 1  |
| •  | Admin Secretary          | 0  |
| •  | Secretary                | 2  |
| •  | PRS                      | 3  |
| •  | PCAS                     | 3  |
| To | otal Non-Sworn           | 9  |

Shift Configuration – Minimum Staffing