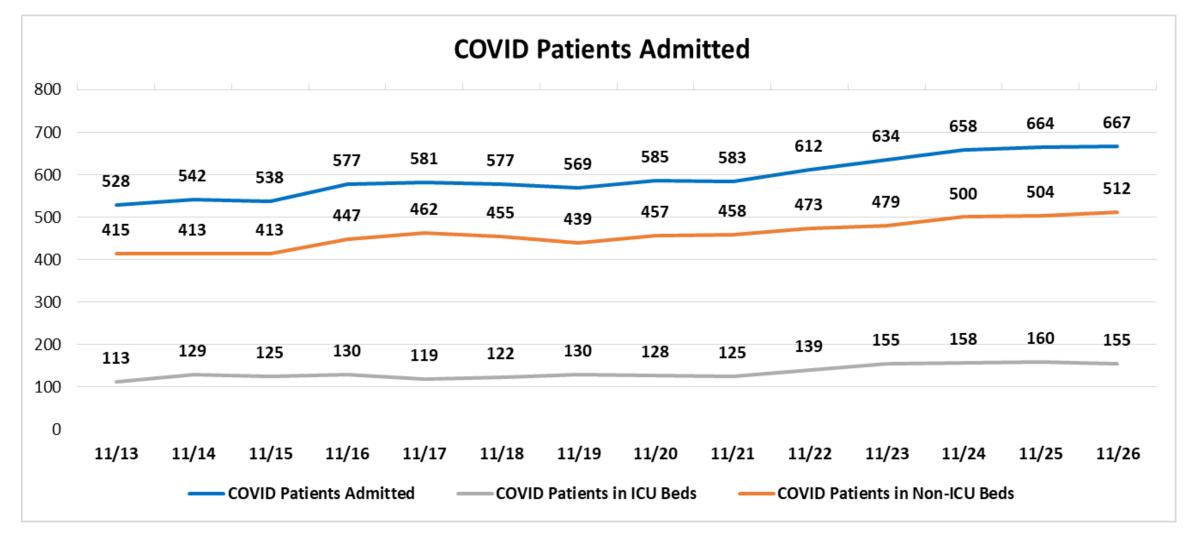

## Cumulative COVID-19 Admitted Patients

Data Source: Self-reported by hospitals as required by Emergency Order 18-20

#### as of: 11/26/2020 16:22

| Available Beds                                                         | 11/13/2020 | 11/14/2020 | 11/15/2020 | 11/16/2020 | 11/17/2020 | 11/18/2020 | 11/19/2020 | 11/20/2020 | 11/21/2020 | 11/22/2020 | 11/23/2020 | 11/24/2020 | 11/25/2020 | 11/26/2020 |
|------------------------------------------------------------------------|------------|------------|------------|------------|------------|------------|------------|------------|------------|------------|------------|------------|------------|------------|
| Acute Care Beds                                                        | 5,410      | 5,393      | 5,394      | 5,408      | 5,432      | 5,437      | 5,430      | 5,429      | 5,419      | 5,400      | 5,393      | 5,417      | 5,427      | 5,394      |
| Beds that may be converted to Acute Care<br>Beds                       | 744        | 744        | 744        | 749        | 747        | 747        | 747        | 747        | 747        | 747        | 747        | 746        | 749        | 749        |
| ICU Beds                                                               | 974        | 975        | 976        | 976        | 975        | 974        | 973        | 974        | 974        | 974        | 975        | 974        | 974        | 974        |
| Beds that may be converted to ICU Beds                                 | 481        | 481        | 481        | 481        | 479        | 479        | 479        | 477        | 475        | 477        | 479        | 477        | 475        | 475        |
| Ventilators                                                            |            |            |            |            |            |            |            |            |            |            |            |            |            |            |
| Ventilators available for deployment                                   | 861        | 846        | 847        | 841        | 840        | 837        | 830        | 852        | 872        | 855        | 846        | 854        | 811        | 848        |
| Ventilators on standby                                                 | 121        | 116        | 120        | 119        | 114        | 116        | 119        | 118        | 116        | 106        | 105        | 104        | 105        | 107        |
| Respirators/Anesthesia Machines that<br>maybe converted to Ventilators | 420        | 438        | 441        | 441        | 440        | 441        | 440        | 441        | 441        | 440        | 441        | 441        | 441        | 441        |
| COVID-19 Cases                                                         |            |            |            |            |            |            |            |            |            |            |            |            |            |            |
| COVID Patients Admitted                                                | 528        | 542        | 538        | 577        | 581        | 577        | 569        | 585        | 583        | 612        | 634        | 658        | 664        | 667        |
| COVID Patients in ICU Beds                                             | 113        | 129        | 125        | 130        | 119        | 122        | 130        | 128        | 125        | 139        | 155        | 158        | 160        | 155        |
| COVID Patients in Non-ICU Beds                                         | 415        | 413        | 413        | 447        | 462        | 455        | 439        | 457        | 458        | 473        | 479        | 500        | 504        | 512        |
| COVID Patients on ventilators                                          | 60         | 71         | 67         | 66         | 67         | 67         | 71         | 71         | 69         | 73         | 78         | 81         | 89         | 89         |
| COVID-19 Patients                                                      |            |            |            |            |            |            |            |            |            |            |            |            |            |            |
| New COVID Patients                                                     | 70         | 65         | 66         | 78         | 71         | 71         | 72         | 94         | 66         | 65         | 75         | 96         | 83         | 84         |
| COVID Patients Discharged                                              | 89         | 85         | 56         | 52         | 82         | 99         | 111        | 91         | 91         | 55         | 57         | 82         | 92         | 90         |