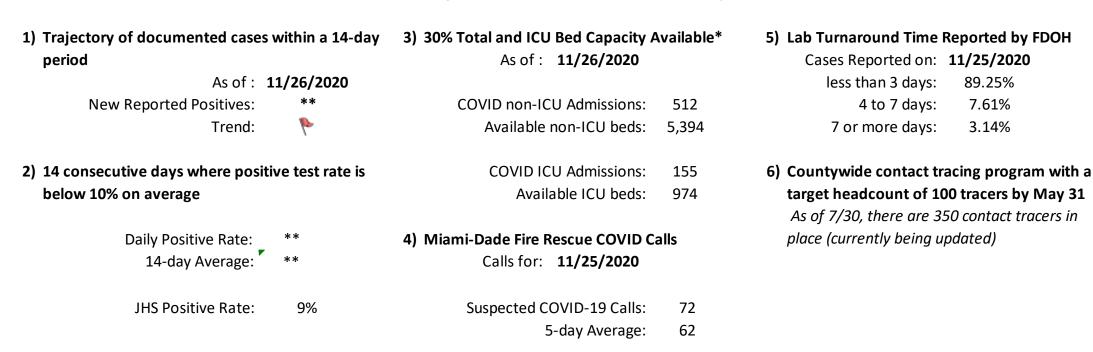

#### Moving to a New Normal Dashboard Summary

\* Percentage represents the number of COVID positive patients utilizing hospital beds; does not include the 1,224 acute care and ICU beds that may be converted \*\* Information not available