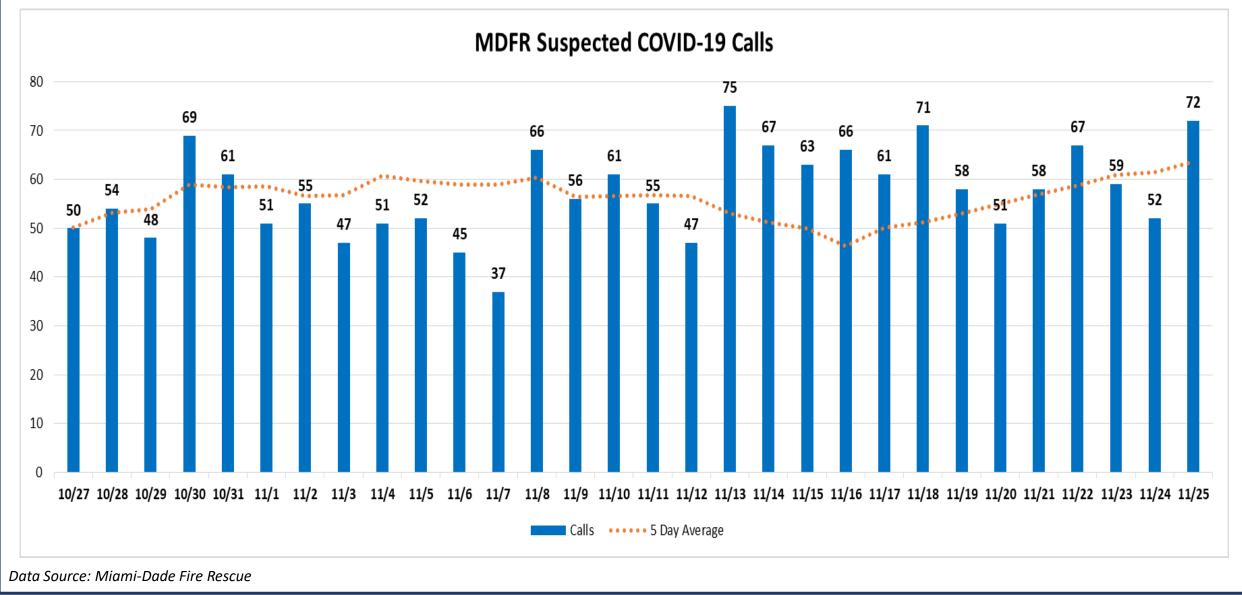

| 70         | 65         | 66         | 78         | 71         | 71         | 72         | 94         | 66         | 65         | 75         | 96         | 83         | 84         |
| COVID Patients Discharged                                              | 89         | 85         | 56         | 52         | 82         | 99         | 111        | 91         | 91         | 55         | 57         | 82         | 92         | 90         |

\*This data has been collected and compiled based on Emergency Order 18-20, as of the time noted. The information is submitted by the respective facilities and has not been audited.

\*\* As certain data points are clarified, information reported for prior periods may change

## Miami-Dade Fire Rescue Calls