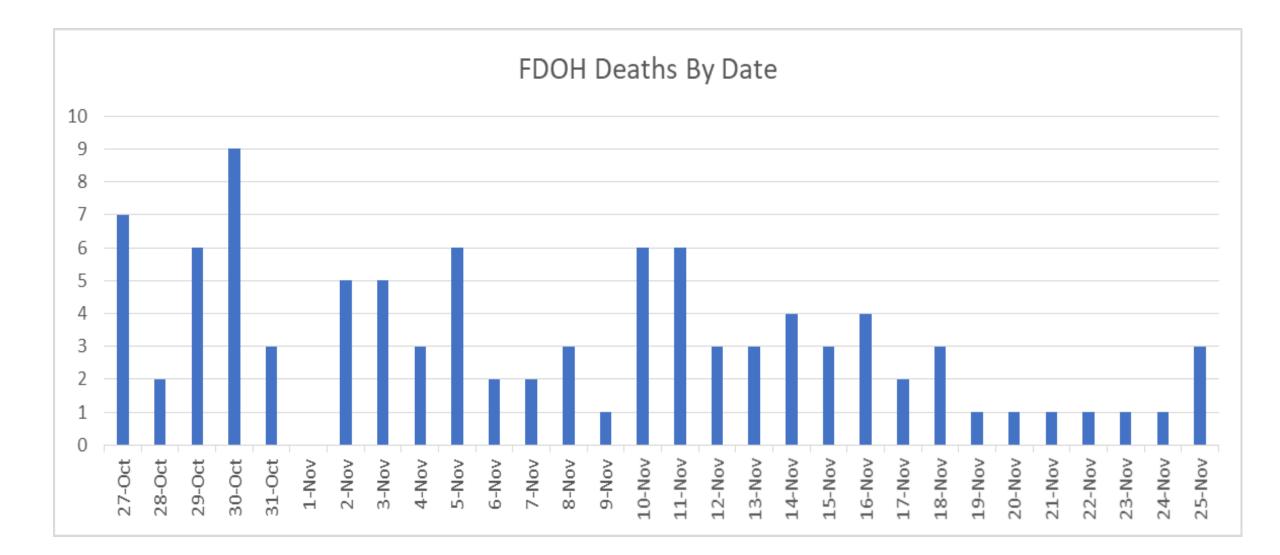

| 70         | 65         | 66         | 78         | 71         | 71         | 72         | 94         | 66         | 65         | 75         | 96         | 83         | 84         |
| COVID Patients Discharged                                              | 89         | 85         | 56         | 52         | 82         | 99         | 111        | 91         | 91         | 55         | 57         | 82         | 92         | 90         |

\*This data has been collected and compiled based on Emergency Order 18-20, as of the time noted. The information is submitted by the respective facilities and has not been audited.

\*\* As certain data points are clarified, information reported for prior periods may change

## Miami-Dade Fire Rescue Calls