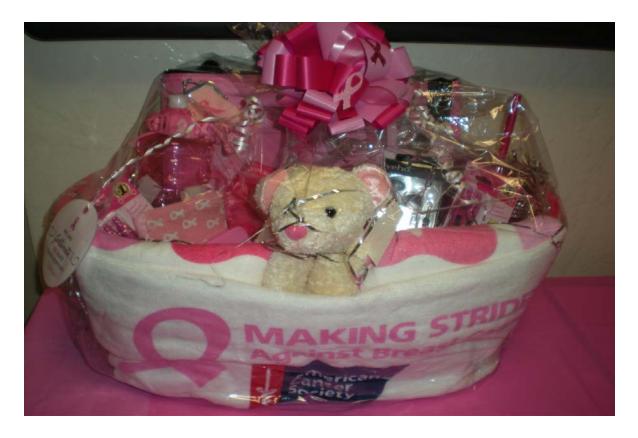

## **BASKET INCLUDES:**

Making Strides Against Breast Cancer Towel

Pink Ribbon Flip Flops

Pink Thermal Lunch Bag

Pink Candle

Pink Water Bottle

Bling Pink Cup with Straw

Pink Head

Pink Cord Braided Bracelet

Rosebud Make-up Bag

Pink Baby Sock Coin Purse

Bear

Pink & White Ribbon Accessory Purse

Bling Post-it Pad Holder

4 Pink Gel Pens (Black Ink)

CASH OR CHECKS MADE PAYABLE TO AMERICAN CANCER SOCIETY