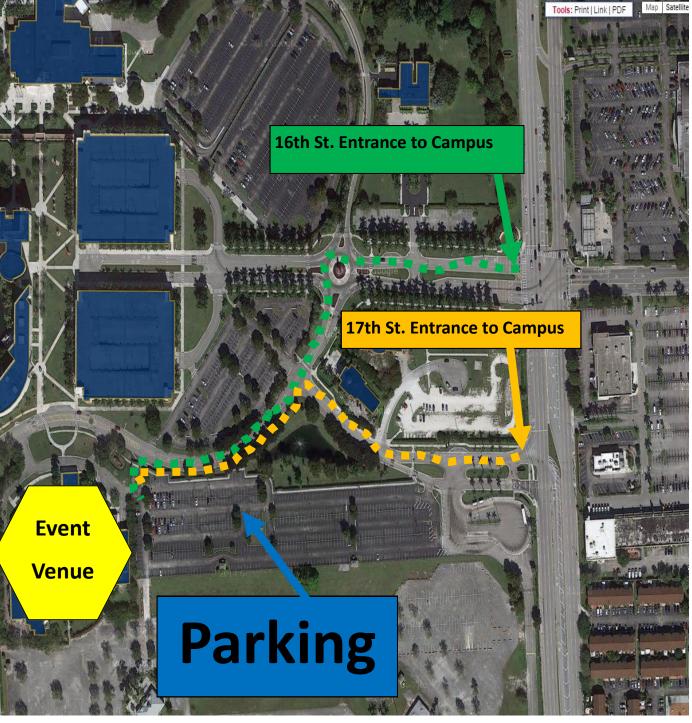

## From Miami International Airport:

Take the I-836 WEST exit from the Airport Exit on 107 Ave (South)

Follow SW 107 Avenue to SW 108 Avenue

Turn right at SW 17 Street

Drive into campus, and follow road straight

Parking Lot will appear on your left hand side

### From I-95, Downtown Miami, Ft. Lauderdale, and West Palm Beach: Take I-95 to I-836 WEST Follow I-836 to SW 107 Avenue South

Follow SW 107 Avenue to SW 108 Avenue

Turn right at SW 17 Street

Drive into campus, and follow road straight

# From Western Palm Beach / Broward County or the Florida Turnpike north:

Take the Florida Turnpike SOUTH Follow the Florida Turnpike to the Tamiami Trail exit (SW 8th Street) Take the SW 8th Street EAST exit Follow SW 107 Avenue to SW 108 Avenue

Turn right at SW 17 Street