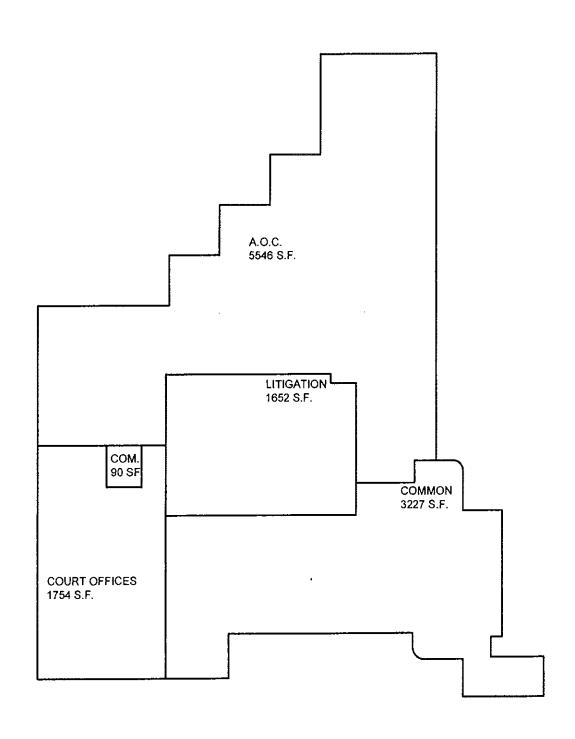

Alternative 1 – Existing Dade County Courthouse with branch courthouses or other locations. As illustrated in Attachment B, this alternative supplemented the existing Dade County Courthouse with courtrooms located in other buildings owned by the County. After looking at branch courthouses and other locations, it was determined the most suitable location(s) considered are represented in Attachment B, and these are the Dade County Courthouse, 140 W. Flagler Building and the 3<sup>rd</sup> Floor of the Main Library.

## Minority Report

Task Force member Maria Luisa Castellanos agreed that the Dade County Courthouse is no longer able to support the operational and spatial needs of the Civil and Probate Courts and related functions completely, however, attached you will find her Minority Report which provides her review of other options in lieu of a new courthouse building. In summary, the report recommends a complete remodeling of the Dade County Courthouse, in which some renovations are already funded. In addition to the remodeling, additional space could be added by renovating the 140 W. Flagler Building. Also attached to this report, is a suggested floor plan submitted as an option to construct an additional 23 courtrooms estimated at \$39.5 million. In order to provide an additional 20 courtrooms that was requested by the court system, she suggested reviewing the empty space adjacent to the Miami-Dade County Public Library and the Overtown Transit Facility.