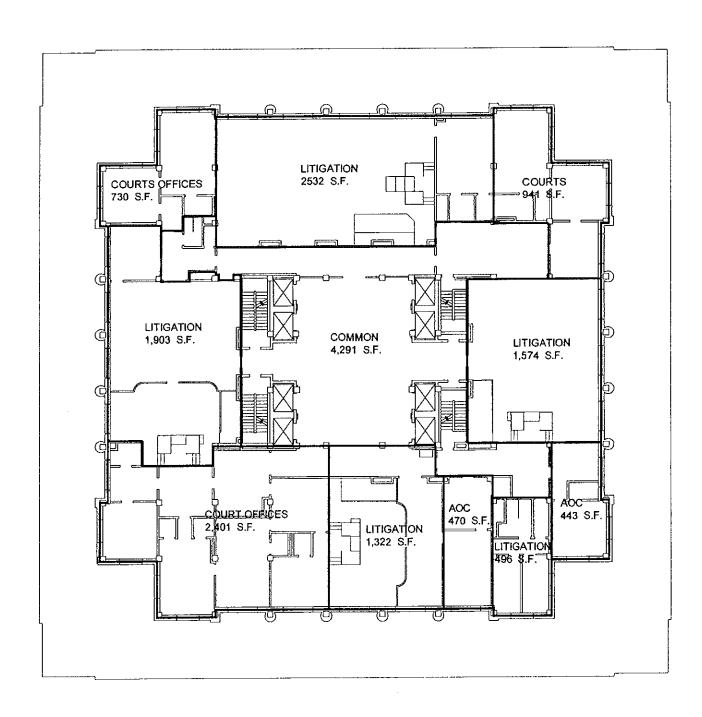

Alternative 1 – Existing Dade County Courthouse with branch courthouses or other locations. As illustrated in Attachment B, this alternative supplemented the existing Dade County Courthouse with courtrooms located in other buildings owned by the County. After looking at branch courthouses and other locations, it was determined the most suitable location(s) considered are represented in Attachment B, and these are the Dade County Courthouse, 140 W. Flagler Building and the 3<sup>rd</sup> Floor of the Main Library.