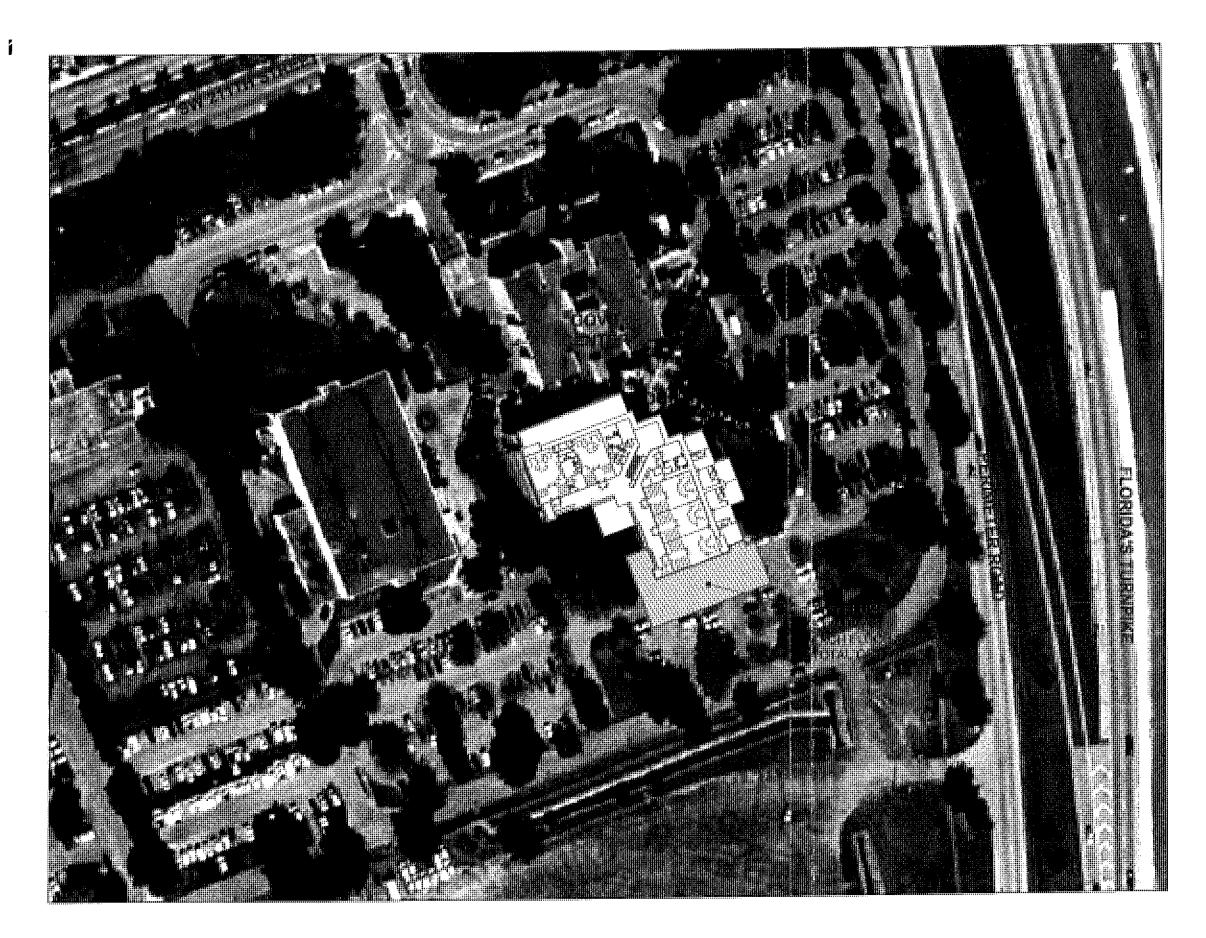

The possible temporary co-location of courtroom space in the downtown area was considered consisting of the Stephen P. Clark Center, the Miami-Dade Public Library, the 140 West Flagler Building and the Overtown Transit Village. Up to ten courtrooms were identified to be built-out in the Public Library, for which the cost estimate is \$23 million. One of the focused discussions by a Task Force member was the use of the 140 West Flagler Building, in which the ISD Director opined that bringing the building up to code would exceed \$30 million and County departments were currently being moved out of that building and relocated to other spaces.

Alternative 1 – Existing Dade County Courthouse with branch courthouses or other locations. As illustrated in Attachment B, this alternative supplemented the existing Dade County Courthouse with courtrooms located in other buildings owned by the County. After looking at branch courthouses and other locations, it was determined the most suitable location(s) considered are represented in Attachment B, and these are the Dade County Courthouse, 140 W. Flagler Building and the 3<sup>rd</sup> Floor of the Main Library.

## Minority Report

Task Force member Maria Luisa Castellanos agreed that the Dade County Courthouse is no longer able to support the operational and spatial needs of the Civil and Probate Courts and related functions completely, however, attached you will find her Minority Report which provides her review of other options in lieu of a new courthouse building. In summary, the report recommends a complete remodeling of the Dade County Courthouse, in which some renovations are already funded. In addition to the remodeling, additional space could be added by renovating the 140 W. Flagler Building. Also attached to this report, is a suggested floor plan submitted as an option to construct an additional 23 courtrooms estimated at \$39.5 million. In order to provide an additional 20 courtrooms that was requested by the court system, she suggested reviewing the empty space adjacent to the Miami-Dade County Public Library and the Overtown Transit Facility.