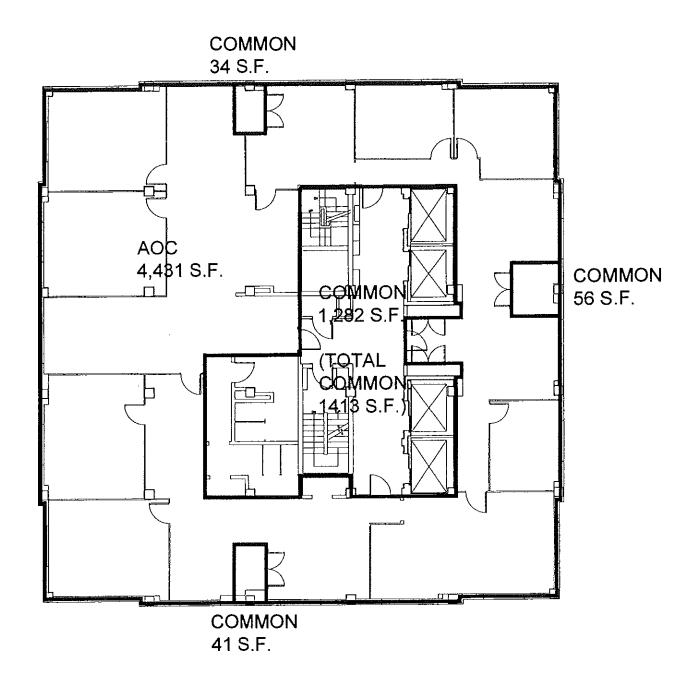

Alternative 1 – Existing Dade County Courthouse with branch courthouses or other locations. As illustrated in Attachment B, this alternative supplemented the existing Dade County Courthouse with courtrooms located in other buildings owned by the County. After looking at branch courthouses and other locations, it was determined the most suitable location(s) considered are represented in Attachment B, and these are the Dade County Courthouse, 140 W. Flagler Building and the 3<sup>rd</sup> Floor of the Main Library.

## Minority Report

Task Force member Maria Luisa Castellanos agreed that the Dade County Courthouse is no longer able to support the operational and spatial needs of the Civil and Probate Courts and related functions completely, however, attached you will find her Minority Report which provides her review of other options in lieu of a new courthouse building. In summary, the report recommends a complete remodeling of the Dade County Courthouse, in which some renovations are already funded. In addition to the remodeling, additional space could be added by renovating the 140 W. Flagler Building. Also attached to this report, is a suggested floor plan submitted as an option to construct an additional 23 courtrooms estimated at \$39.5 million. In order to provide an additional 20 courtrooms that was requested by the court system, she suggested reviewing the empty space adjacent to the Miami-Dade County Public Library and the Overtown Transit Facility.