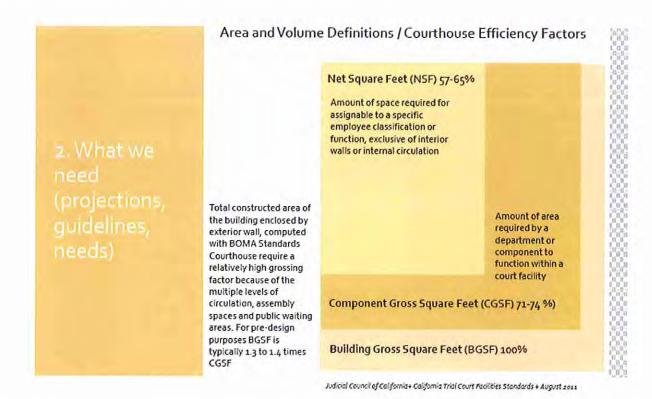

# Courts Capital Infrastructure Task Force Civil Court Facility Alternatives ATTACHMENT B

|                                                                                          | Alternative 1                                                             | tive 1                                                                                                         | Alternative 2                                                            |
|------------------------------------------------------------------------------------------|---------------------------------------------------------------------------|----------------------------------------------------------------------------------------------------------------|--------------------------------------------------------------------------|
| Evaluation Criteria                                                                      | Two Locations                                                             | Three Locations                                                                                                | New Civil Courthouse                                                     |
| Location(s)                                                                              | Existing Dade County<br>Courthouse with<br>140 W. Flagler Street          | Existing Dade County Courthouse with 140 W. Flagler Street and Main Library in Downtown, 3 <sup>rd</sup> Floor | One Location Downtown TBD                                                |
| Courthouse Standards*                                                                    | Existing 26 Courtrooms<br>127,100 square feet<br>Additional 21 Courtrooms | Existing 26 Courtrooms<br>184,500 square feet<br>Additional 31 Courtrooms                                      | 600,000 square feet.<br>53 Courtrooms                                    |
|                                                                                          | Total Courtrooms 47<br>386,000 Total Square Feet                          | Total Courtrooms 57<br>443,000 Total Square Feet                                                               |                                                                          |
| Project budget inclusive of all project capital costs for additional location(s)         | \$107,836,300                                                             | \$131,023,137                                                                                                  | \$361,000,000                                                            |
| Capital Costs of existing Dade<br>County Courthouse<br>- 15 year timeframe               | \$146,114,407                                                             | \$146,114,407                                                                                                  | N/A                                                                      |
| Total Capital Costs                                                                      | \$253,950,707                                                             | \$277,137,544                                                                                                  | N/A                                                                      |
| Operating & Maintenance Costs (does not include lifecycle costs***)                      | \$11.91 per square foot = \$4,609,085 per year \$138,272,550 for 30 years | \$12.64 per square foot = \$5,637,054 per year \$169,111,620 for 30 years                                      | \$8.26 per square foot = \$4,953,613 per year \$148,608,390 for 30 years |
| 30 Year Timeline for Operating and Capital Costs** (does not include lifecycle costs***) | \$392,223,257                                                             | \$446,249,164                                                                                                  | \$509,680,390                                                            |
| Annual Debt Service Payment<br>Estimate                                                  | \$6,464,213                                                               | \$16,612,170                                                                                                   | \$21,639,320                                                             |

<sup>\* &</sup>lt;u>Alternative 1</u> is designed to meet basic needs without future growth, accepting use of the existing 26 courtrooms, which are not consistent with national court standards and providing additional courtrooms at other location(s). This alternative includes the ongoing 15 year plan to renovate and remodel the existing courthouse. <u>Alternative 2</u> is designed in accordance with national court standards including jury assembly and deliberation areas, training spaces, secured parking, and future growth.

\*\*Does not include operating expenses for the Administrative Office of the Courts or Clerk of Courts.

\*\*The Task Force requested that ISD prepare a lifecycle cost analysis to supplement this report.