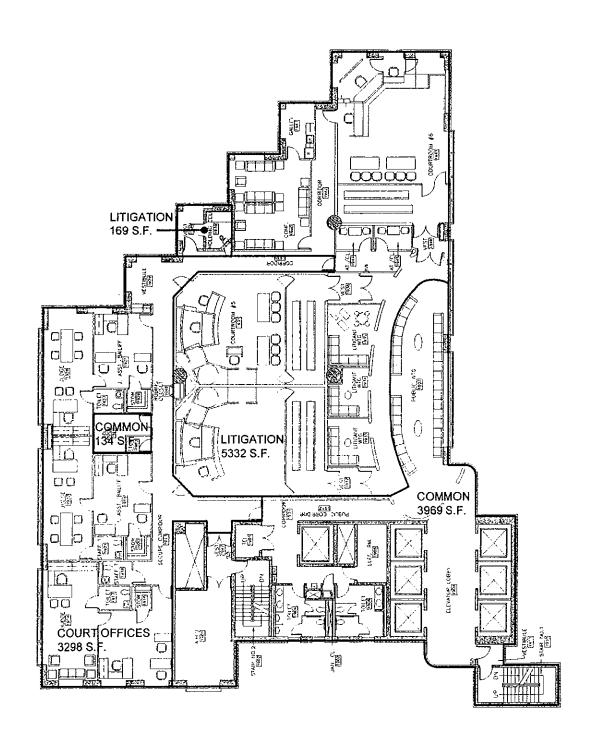

## Alternative 2 - New Civil Courthouse

As illustrated in Attachment B, this alternative provides a purposely built facility that embodies the characteristics of a 21st century civil courthouse, serves the public and the efficient administration of justice, accommodates growth and change, and continues to represent the community's commitment to the rule of law and equal access to justice under the law. The estimated size of the recommended facility through 2035 should provide 50 courtrooms to accommodate 53 judicial officers (Circuit Civil, Probate and County Civil Courts) and the associated operations of the Administrative Office of the Courts and the Clerk of Courts as well as the appropriate jury assembly, grand jury space, law enforcement area, law library/community space, security and building management functions.

## Recommended Project Alternative and Location

- a. Alternative 2 New Civil Courthouse. This alternative provides a courthouse facility that adequately supports the operational and spatial needs of the civil court and related functions in an environment that is functional, flexible, secure, accessible, dignified and technologically current. Many of the existing deficiencies of the existing facility would remain in the other alternatives after the expenditure of significant funds. Attachment B shows that although the initial capital costs are higher for Alternative 2, a comparison of the 30 year timeline project costs of the other alternatives approach that of Alternative 2. It is anticipated that the lifecycle costs would show Alternative 2 to be less costly. This Task Force requested that ISD prepare a lifecycle cost analysis to supplement this report.
- Located in downtown as defined in Attachment B, close to related courts and as close as possible to a major transportation hub with adequate parking.