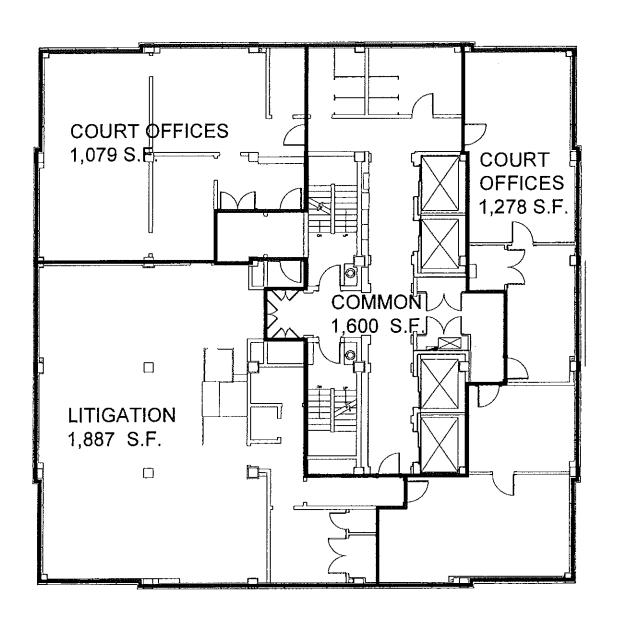

Alternative 1 – Existing Dade County Courthouse with branch courthouses or other locations. As illustrated in Attachment B, this alternative supplemented the existing Dade County Courthouse with courtrooms located in other buildings owned by the County. After looking at branch courthouses and other locations, it was determined the most suitable location(s) considered are represented in Attachment B, and these are the Dade County Courthouse, 140 W. Flagler Building and the 3<sup>rd</sup> Floor of the Main Library.

## Minority Report

Task Force member Maria Luisa Castellanos agreed that the Dade County Courthouse is no longer able to support the operational and spatial needs of the Civil and Probate Courts and related functions completely, however, attached you will find her Minority Report which provides her review of other options in lieu of a new courthouse building. In summary, the report recommends a complete remodeling of the Dade County Courthouse, in which some renovations are already funded. In addition to the remodeling, additional space could be added by renovating the 140 W. Flagler Building. Also attached to this report, is a suggested floor plan submitted as an option to construct an additional 23 courtrooms estimated at \$39.5 million. In order to provide an additional 20 courtrooms that was requested by the court system, she suggested reviewing the empty space adjacent to the Miami-Dade County Public Library and the Overtown Transit Facility.