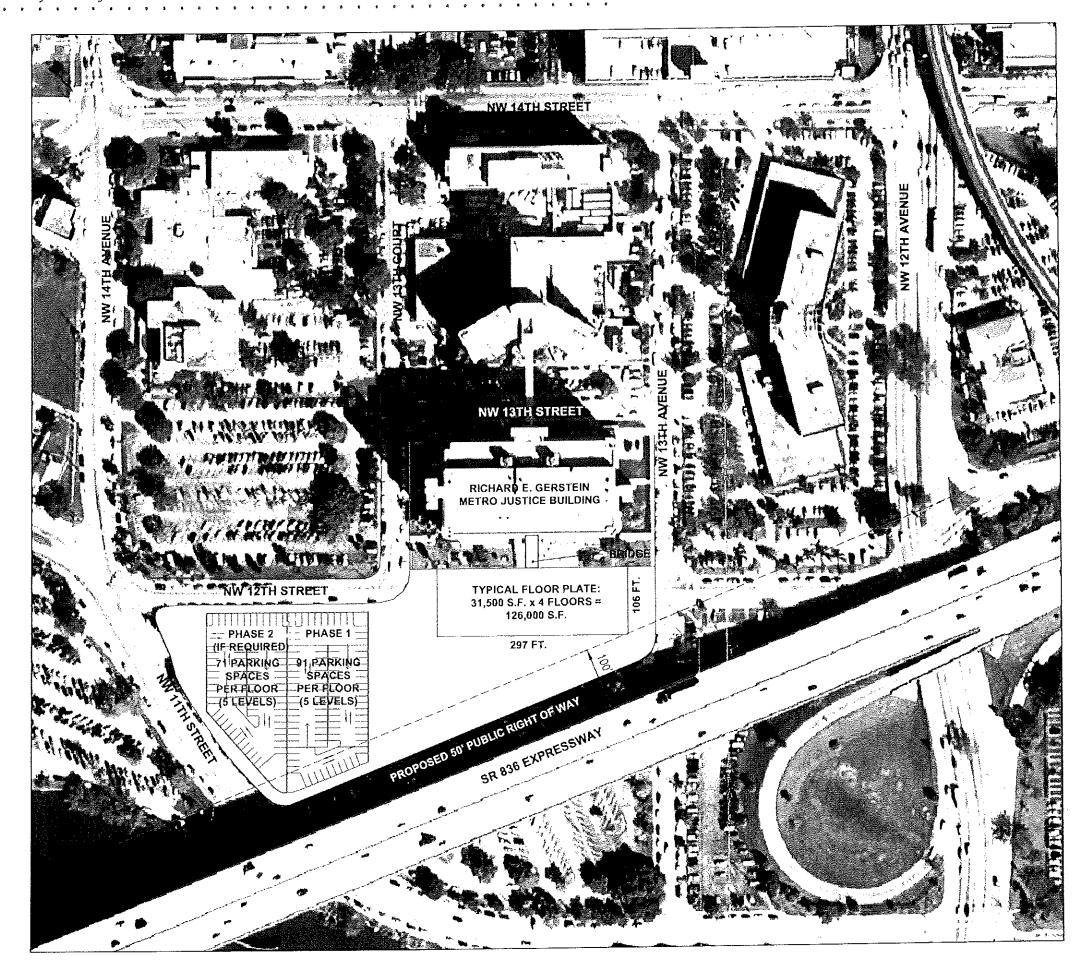

The Chief Judge spoke about the condition of the Richard E. Gerstein Criminal Courthouse (REG) and the need to address the issues at that courthouse, but stated that the situation at the Dade County Courthouse was more critical. The Chief Judge also discussed the federal consent decree regarding overcrowding at the County's jail facilities and the potential effects of that consent decree on any future construction of criminal court facilities. Representatives from the State Attorney's office as well as the Public Defender's office attended meetings and addressed the Task Force. Though they agreed with the Chief Judge that the situation at the

Report of the Miami-Dade Court Capital Infrastructure Task Force Page 5 of 14

civil court was more critical, they requested that their needs not be overlooked. The December 10<sup>th</sup> meeting was held at the Richard E. Gerstein Justice Center.