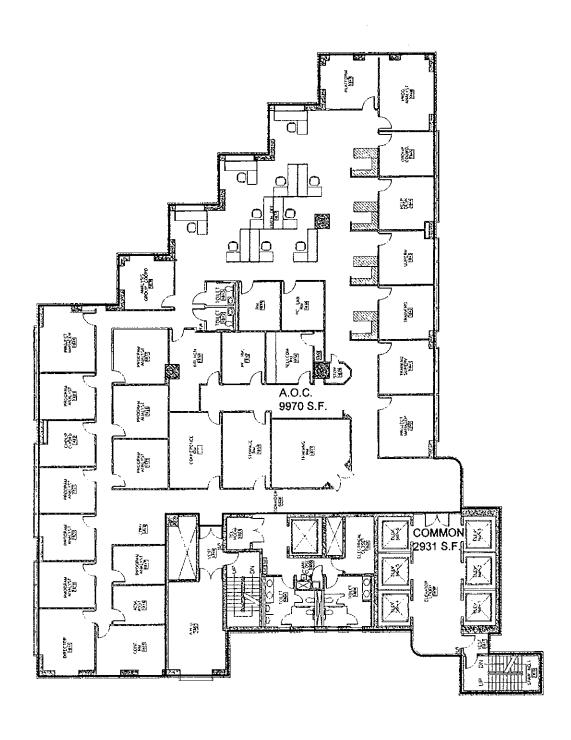

Alternative 1 – Existing Dade County Courthouse with branch courthouses or other locations. As illustrated in Attachment B, this alternative supplemented the existing Dade County Courthouse with courtrooms located in other buildings owned by the County. After looking at branch courthouses and other locations, it was determined the most suitable location(s) considered are represented in Attachment B, and these are the Dade County Courthouse, 140 W. Flagler Building and the 3<sup>rd</sup> Floor of the Main Library.

## Minority Report

Task Force member Maria Luisa Castellanos agreed that the Dade County Courthouse is no longer able to support the operational and spatial needs of the Civil and Probate Courts and related functions completely, however, attached you will find her Minority Report which provides her review of other options in lieu of a new courthouse building. In summary, the report recommends a complete remodeling of the Dade County Courthouse, in which some renovations are already funded. In addition to the remodeling, additional space could be added by renovating the 140 W. Flagler Building. Also attached to this report, is a suggested floor plan submitted as an option to construct an additional 23 courtrooms estimated at \$39.5 million. In order to provide an additional 20 courtrooms that was requested by the court system, she suggested reviewing the empty space adjacent to the Miami-Dade County Public Library and the Overtown Transit Facility.