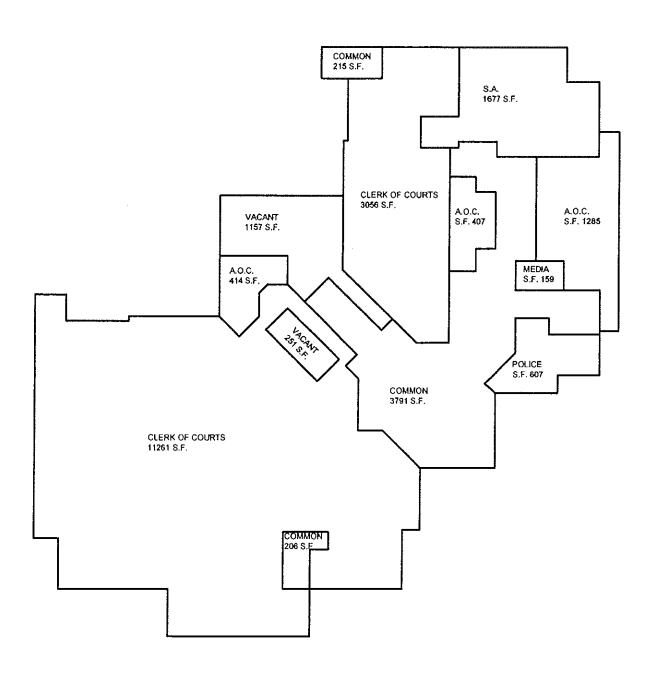

## Minority Report

Task Force member Maria Luisa Castellanos agreed that the Dade County Courthouse is no longer able to support the operational and spatial needs of the Civil and Probate Courts and related functions completely, however, attached you will find her Minority Report which provides her review of other options in lieu of a new courthouse building. In summary, the report recommends a complete remodeling of the Dade County Courthouse, in which some renovations are already funded. In addition to the remodeling, additional space could be added by renovating the 140 W. Flagler Building. Also attached to this report, is a suggested floor plan submitted as an option to construct an additional 23 courtrooms estimated at \$39.5 million. In order to provide an additional 20 courtrooms that was requested by the court system, she suggested reviewing the empty space adjacent to the Miami-Dade County Public Library and the Overtown Transit Facility.