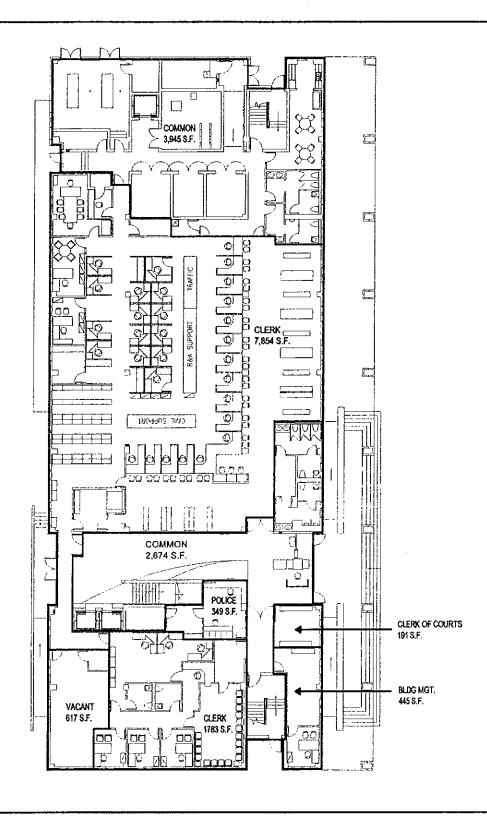

Alternative 1 – Existing Dade County Courthouse with branch courthouses or other locations. As illustrated in Attachment B, this alternative supplemented the existing Dade County Courthouse with courtrooms located in other buildings owned by the County. After looking at branch courthouses and other locations, it was determined the most suitable location(s) considered are represented in Attachment B, and these are the Dade County Courthouse, 140 W. Flagler Building and the 3<sup>rd</sup> Floor of the Main Library.

## Minority Report

Task Force member Maria Luisa Castellanos agreed that the Dade County Courthouse is no longer able to support the operational and spatial needs of the Civil and Probate Courts and related functions completely, however, attached you will find her Minority Report which provides her review of other options in lieu of a new courthouse building. In summary, the report recommends a complete remodeling of the Dade County Courthouse, in which some renovations are already funded. In addition to the remodeling, additional space could be added by renovating the 140 W. Flagler Building. Also attached to this report, is a suggested floor plan submitted as an option to construct an additional 23 courtrooms estimated at \$39.5 million. In order to provide an additional 20 courtrooms that was requested by the court system, she suggested reviewing the empty space adjacent to the Miami-Dade County Public Library and the Overtown Transit Facility.