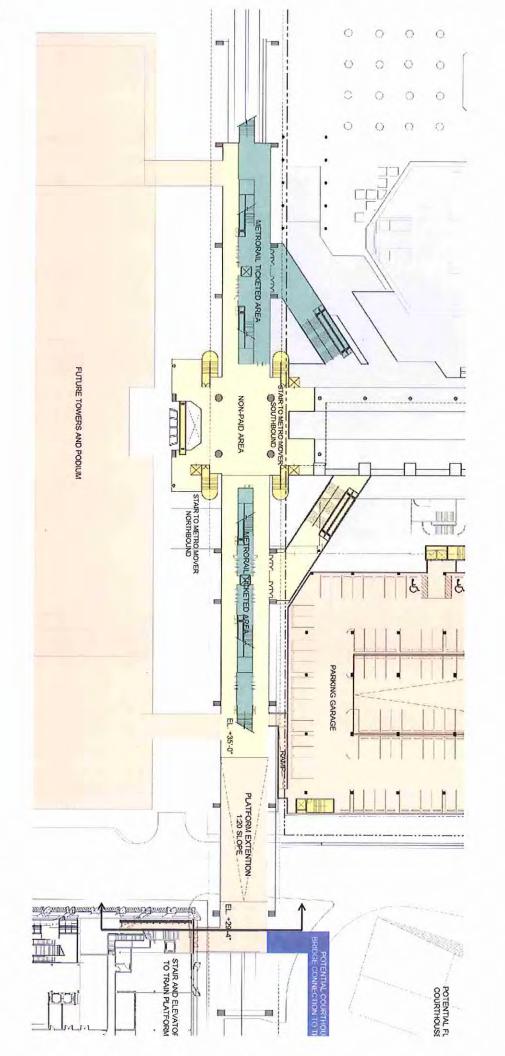

This facility should be located in the downtown area, close to related courts and as close as possible to a major transportation hub with adequate parking.

It is important to acknowledge the extensive support and staffing provided by the Internal Services Department, the County Attorney's Office, the Clerk of the Board, and others who assisted in the drafting of this final report and recommendations. The Mayor and Board of County Commissioners have a great responsibility to understand and balance the needs of

## Recommended Project Alternative and Location

- a. Alternative 2 New Civil Courthouse. This alternative provides a courthouse facility that adequately supports the operational and spatial needs of the civil court and related functions in an environment that is functional, flexible, secure, accessible, dignified and technologically current. Many of the existing deficiencies of the existing facility would remain in the other alternatives after the expenditure of significant funds. Attachment B shows that although the initial capital costs are higher for Alternative 2, a comparison of the 30 year timeline project costs of the other alternatives approach that of Alternative 2. It is anticipated that the lifecycle costs would show Alternative 2 to be less costly. This Task Force requested that ISD prepare a lifecycle cost analysis to supplement this report.
- Located in downtown as defined in Attachment B, close to related courts and as close as possible to a major transportation hub with adequate parking.