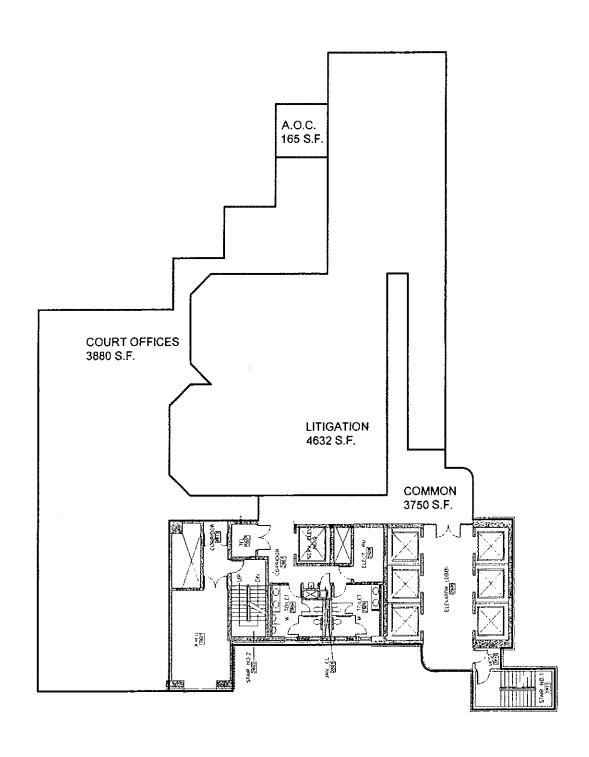

Alternative 1 – Existing Dade County Courthouse with branch courthouses or other locations. As illustrated in Attachment B, this alternative supplemented the existing Dade County Courthouse with courtrooms located in other buildings owned by the County. After looking at branch courthouses and other locations, it was determined the most suitable location(s) considered are represented in Attachment B, and these are the Dade County Courthouse, 140 W. Flagler Building and the 3<sup>rd</sup> Floor of the Main Library.

## Minority Report

Task Force member Maria Luisa Castellanos agreed that the Dade County Courthouse is no longer able to support the operational and spatial needs of the Civil and Probate Courts and related functions completely, however, attached you will find her Minority Report which provides her review of other options in lieu of a new courthouse building. In summary, the report recommends a complete remodeling of the Dade County Courthouse, in which some renovations are already funded. In addition to the remodeling, additional space could be added by renovating the 140 W. Flagler Building. Also attached to this report, is a suggested floor plan submitted as an option to construct an additional 23 courtrooms estimated at \$39.5 million. In order to provide an additional 20 courtrooms that was requested by the court system, she suggested reviewing the empty space adjacent to the Miami-Dade County Public Library and the Overtown Transit Facility.