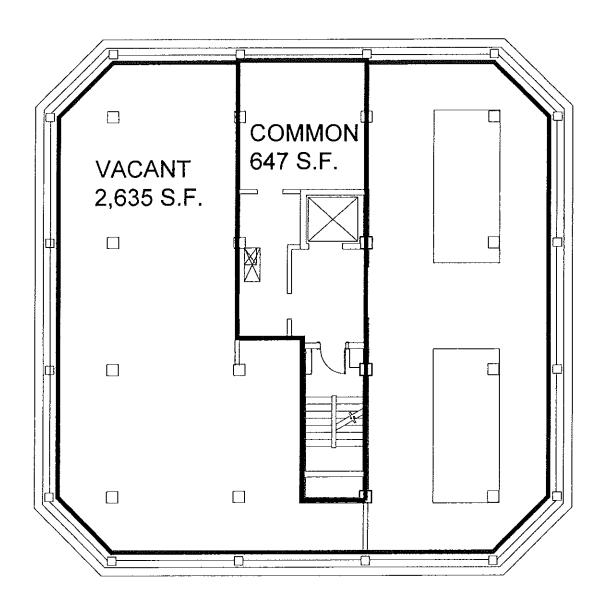

At their request, the ISD Director also distributed to the Task Force a list of vacant spaces that currently exist in all County buildings and noted the opportunity for courthouses to occupy those vacant spaces was limited due to multiple restrictions.

The possible temporary co-location of courtroom space in the downtown area was considered consisting of the Stephen P. Clark Center, the Miami-Dade Public Library, the 140 West Flagler Building and the Overtown Transit Village. Up to ten courtrooms were identified to be built-out in the Public Library, for which the cost estimate is \$23 million. One of the focused discussions by a Task Force member was the use of the 140 West Flagler Building, in which the ISD Director opined that bringing the building up to code would exceed \$30 million and County departments were currently being moved out of that building and relocated to other spaces.