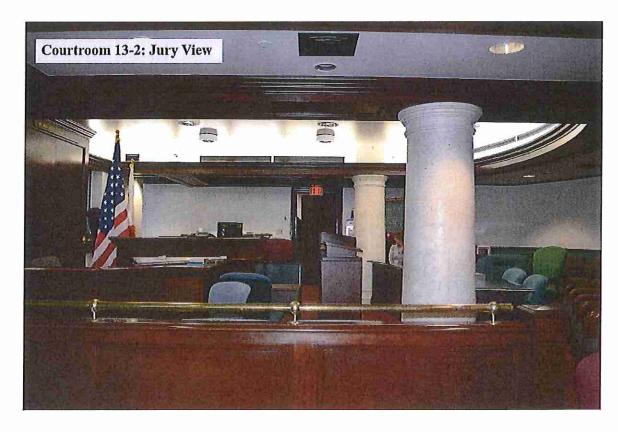

In many of the courtrooms, the structural columns actually impede visibility between the attorneys, jury, judge and spectators. It was also pointed out that multiple jury rooms are too small to use and that the judges, on occasion, must require that everyone leave the courtroom so that the jury can deliberate there.

In Attachment B of the Minority Report, no courtrooms with columns were to be included in the renovation plan of the Dade County Courthouse, but third and fifth floor courtrooms with columns are included. The Court has done a photographic survey, Exhibit 31, showing clearly which courtrooms have columns and which do not. The Task Force was provided this survey at the December 10<sup>th</sup> meeting. Fifteen courtrooms have columns that block sight lines and affect courtroom visibility. There are ten courtrooms with no columns and have complete visibility. Remodeling the first twenty floors of the Dade County Courthouse cannot physically create additional courtrooms without visibility issues. The columns cannot be altered. Remodeling any floor above six (6) will only produce office space, which is not needed.