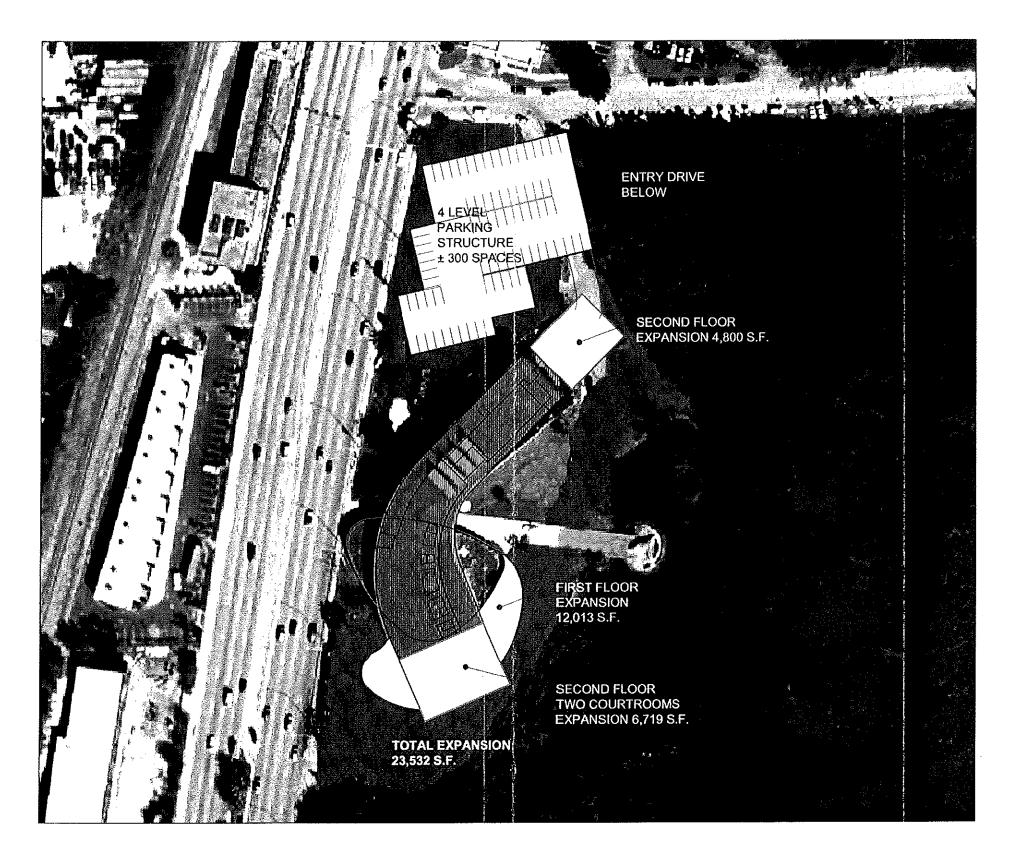

Alternative 1 – Existing Dade County Courthouse with branch courthouses or other locations. As illustrated in Attachment B, this alternative supplemented the existing Dade County Courthouse with courtrooms located in other buildings owned by the County. After looking at branch courthouses and other locations, it was determined the most suitable location(s) considered are represented in Attachment B, and these are the Dade County Courthouse, 140 W. Flagler Building and the 3<sup>rd</sup> Floor of the Main Library.

# Courts Capital Infrastructure Task Force Civil Court Facility Alternatives ATTACHMENT B

|                                                                                          | Alternative 1                                                             | tive 1                                                                                                         | Alternative 2                                                            |
|------------------------------------------------------------------------------------------|---------------------------------------------------------------------------|----------------------------------------------------------------------------------------------------------------|--------------------------------------------------------------------------|
| Evaluation Criteria                                                                      | Two Locations                                                             | Three Locations                                                                                                | New Civil Courthouse                                                     |
| Location(s)                                                                              | Existing Dade County<br>Courthouse with<br>140 W. Flagler Street          | Existing Dade County Courthouse with 140 W. Flagler Street and Main Library in Downtown, 3 <sup>rd</sup> Floor | One Location Downtown TBD                                                |
| Courthouse Standards*                                                                    | Existing 26 Courtrooms<br>127,100 square feet<br>Additional 21 Courtrooms | Existing 26 Courtrooms<br>184,500 square feet<br>Additional 31 Courtrooms                                      | 600,000 square feet.<br>53 Courtrooms                                    |
|                                                                                          | Total Courtrooms 47<br>386,000 Total Square Feet                          | Total Courtrooms 57<br>443,000 Total Square Feet                                                               |                                                                          |
| Project budget inclusive of all project capital costs for additional location(s)         | \$107,836,300                                                             | \$131,023,137                                                                                                  | \$361,000,000                                                            |
| Capital Costs of existing Dade<br>County Courthouse<br>- 15 year timeframe               | \$146,114,407                                                             | \$146,114,407                                                                                                  | N/A                                                                      |
| Total Capital Costs                                                                      | \$253,950,707                                                             | \$277,137,544                                                                                                  | N/A                                                                      |
| Operating & Maintenance Costs (does not include lifecycle costs***)                      | \$11.91 per square foot = \$4,609,085 per year \$138,272,550 for 30 years | \$12.64 per square foot = \$5,637,054 per year \$169,111,620 for 30 years                                      | \$8.26 per square foot = \$4,953,613 per year \$148,608,390 for 30 years |
| 30 Year Timeline for Operating and Capital Costs** (does not include lifecycle costs***) | \$392,223,257                                                             | \$446,249,164                                                                                                  | \$509,680,390                                                            |
| Annual Debt Service Payment<br>Estimate                                                  | \$6,464,213                                                               | \$16,612,170                                                                                                   | \$21,639,320                                                             |

<sup>\* &</sup>lt;u>Alternative 1</u> is designed to meet basic needs without future growth, accepting use of the existing 26 courtrooms, which are not consistent with national court standards and providing additional courtrooms at other location(s). This alternative includes the ongoing 15 year plan to renovate and remodel the existing courthouse. <u>Alternative 2</u> is designed in accordance with national court standards including jury assembly and deliberation areas, training spaces, secured parking, and future growth.