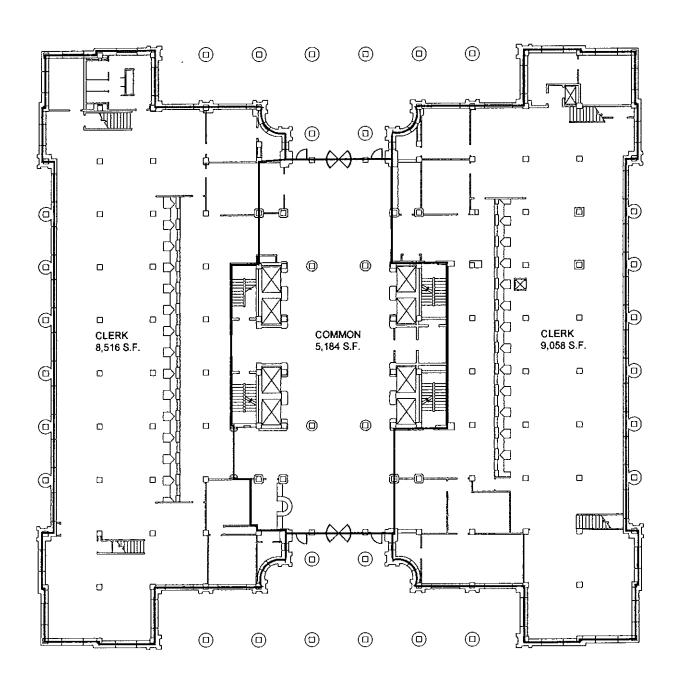

Alternative 1 – Existing Dade County Courthouse with branch courthouses or other locations. As illustrated in Attachment B, this alternative supplemented the existing Dade County Courthouse with courtrooms located in other buildings owned by the County. After looking at branch courthouses and other locations, it was determined the most suitable location(s) considered are represented in Attachment B, and these are the Dade County Courthouse, 140 W. Flagler Building and the 3<sup>rd</sup> Floor of the Main Library.

# Courts Capital Infrastructure Task Force Civil Court Facility Alternatives ATTACHMENT B

|                                                                                          | Alternative 1                                                             | tive 1                                                                                                         | Alternative 2                                                            |
|------------------------------------------------------------------------------------------|---------------------------------------------------------------------------|----------------------------------------------------------------------------------------------------------------|--------------------------------------------------------------------------|
| Evaluation Criteria                                                                      | Two Locations                                                             | Three Locations                                                                                                | New Civil Courthouse                                                     |
| Location(s)                                                                              | Existing Dade County<br>Courthouse with<br>140 W. Flagler Street          | Existing Dade County Courthouse with 140 W. Flagler Street and Main Library in Downtown, 3 <sup>rd</sup> Floor | One Location Downtown TBD                                                |
| Courthouse Standards*                                                                    | Existing 26 Courtrooms<br>127,100 square feet<br>Additional 21 Courtrooms | Existing 26 Courtrooms<br>184,500 square feet<br>Additional 31 Courtrooms                                      | 600,000 square feet.<br>53 Courtrooms                                    |
|                                                                                          | Total Courtrooms 47<br>386,000 Total Square Feet                          | Total Courtrooms 57<br>443,000 Total Square Feet                                                               |                                                                          |
| Project budget inclusive of all project capital costs for additional location(s)         | \$107,836,300                                                             | \$131,023,137                                                                                                  | \$361,000,000                                                            |
| Capital Costs of existing Dade<br>County Courthouse<br>- 15 year timeframe               | \$146,114,407                                                             | \$146,114,407                                                                                                  | N/A                                                                      |
| Total Capital Costs                                                                      | \$253,950,707                                                             | \$277,137,544                                                                                                  | N/A                                                                      |
| Operating & Maintenance Costs (does not include lifecycle costs***)                      | \$11.91 per square foot = \$4,609,085 per year \$138,272,550 for 30 years | \$12.64 per square foot = \$5,637,054 per year \$169,111,620 for 30 years                                      | \$8.26 per square foot = \$4,953,613 per year \$148,608,390 for 30 years |
| 30 Year Timeline for Operating and Capital Costs** (does not include lifecycle costs***) | \$392,223,257                                                             | \$446,249,164                                                                                                  | \$509,680,390                                                            |
| Annual Debt Service Payment<br>Estimate                                                  | \$6,464,213                                                               | \$16,612,170                                                                                                   | \$21,639,320                                                             |

<sup>\* &</sup>lt;u>Alternative 1</u> is designed to meet basic needs without future growth, accepting use of the existing 26 courtrooms, which are not consistent with national court standards and providing additional courtrooms at other location(s). This alternative includes the ongoing 15 year plan to renovate and remodel the existing courthouse. <u>Alternative 2</u> is designed in accordance with national court standards including jury assembly and deliberation areas, training spaces, secured parking, and future growth.