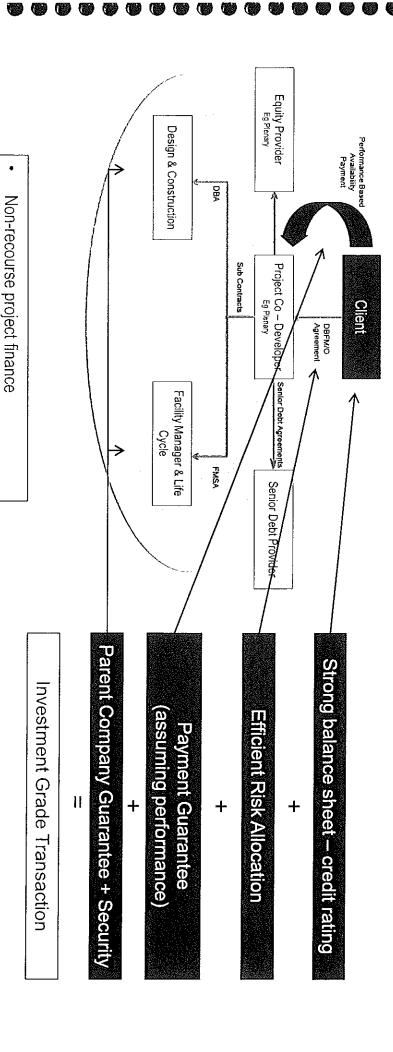

The Task Force explored Public Private Partnerships (P3) as a financing and delivery option. P3 is a private business venture that is funded and operated through a partnership of government and one or more private sector companies. The initial capital investment is made by the private sector on the basis of a contract with government to provide agreed services. The County would require a funding mechanism to repay the private business for financing the project, but could make the payments over a set period of time, after which they would own the facility.

The success or failure of a P3 depends on sufficient know-how to enable appropriate preinvestment work and structuring of the project and adequate monitoring of the contract. In addition, there are two more commonly overlooked factors: the private sector's capacity to handle this type of complex, long-term relationship, and the existence of a financial market (not only banking entities, but also institutional investors, bondholders, etc.) able to provide the resources needed for this type of project.

# Recommended Project Delivery Method

While a conventional design bid build delivery method is possible for the design and construction of a new courthouse, the Task Force recommends that a P3 delivery method be considered for the delivery of the project, provided the county identifies a clearly defined funding source and implements the policies and procedures required for this type of delivery method and employs the personnel and consultants required for the successful implementation of this type of project delivery.