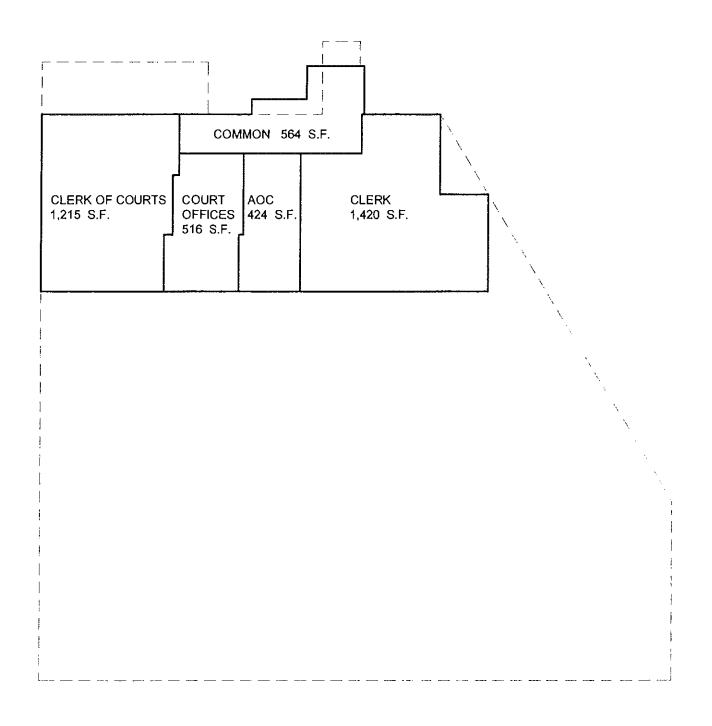

Alternative 1 – Existing Dade County Courthouse with branch courthouses or other locations. As illustrated in Attachment B, this alternative supplemented the existing Dade County Courthouse with courtrooms located in other buildings owned by the County. After looking at branch courthouses and other locations, it was determined the most suitable location(s) considered are represented in Attachment B, and these are the Dade County Courthouse, 140 W. Flagler Building and the 3<sup>rd</sup> Floor of the Main Library.