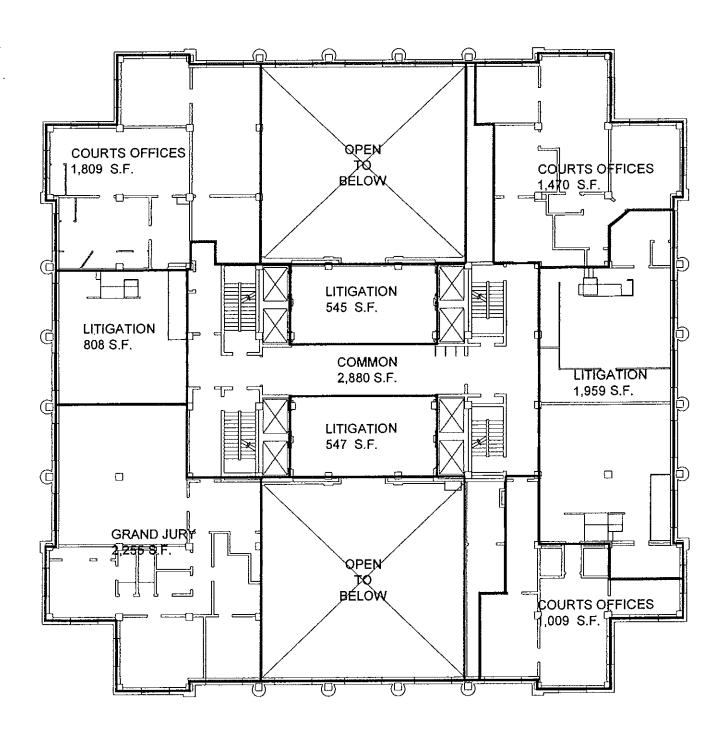

Alternative 1 – Existing Dade County Courthouse with branch courthouses or other locations. As illustrated in Attachment B, this alternative supplemented the existing Dade County Courthouse with courtrooms located in other buildings owned by the County. After looking at branch courthouses and other locations, it was determined the most suitable location(s) considered are represented in Attachment B, and these are the Dade County Courthouse, 140 W. Flagler Building and the 3<sup>rd</sup> Floor of the Main Library.