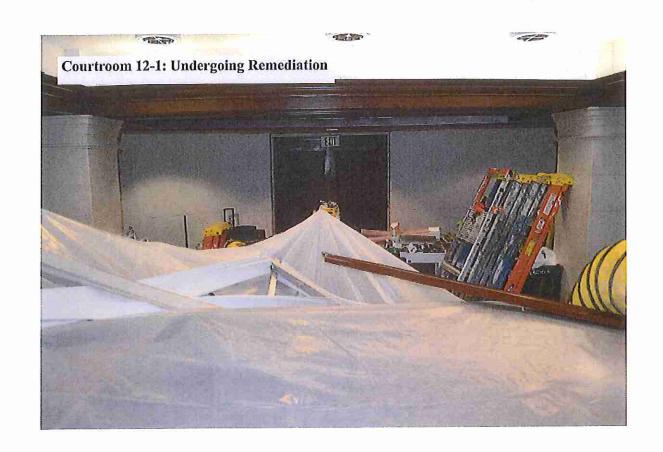

The Chief Judge spoke about the efforts to accommodate the problems repeatedly encountered at the Dade County Courthouse and pointed out that there were eleven remediations last year on the 6<sup>th</sup> floor. She also expressed concern with the current struggles encountered by employees on a regular basis, to include portions of floors having to be shut down for renovations; the need for constant air quality samples having to be taken due to the age of the air handlers, which 35 of the 50 units below the 6<sup>th</sup> floor were over 50 years old; the need for technology infrastructure throughout the building; and that the building was not ADA compliant, but notes that the age of the building grandfathers it in.

- On September 28, 22 judges requested courtrooms for trial, three (3) courtrooms available for calendars and special sets 15 judges with no courtroom access.
- On October 5, 15 judges requested courtrooms for trial, seven (7) courtrooms available for calendars and special sets, three (3) courtrooms were closed for remediation – 18 judges with no courtroom access.
- October 19, 24 judges requested courtrooms for trial, only one (1) courtroom available for calendars and special sets, four (4) courtrooms for remediation – 19 judges with no courtroom access.