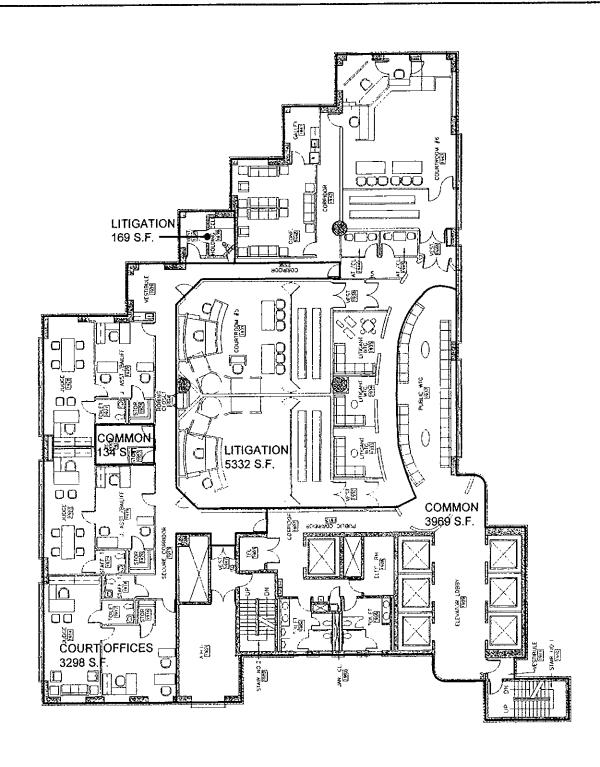

One of the Task Force meetings took place inside the Dade County Courthouse in order to allow members to see the courtrooms and office space configurations directly. The Circuit Civil Administrative Judge conducted a tour of the building, beginning the tour on the 3<sup>rd</sup> floor, to show overall space and visibility limitations, condition issues, inadequate jury and assembly, nonexistent security separation, technology limitations, inadequate public restroom facilities located on only three of 24 floors, remediation efforts, and ADA inaccessibility.

In many of the courtrooms, the structural columns actually impede visibility between the attorneys, jury, judge and spectators. It was also pointed out that multiple jury rooms are too small to use and that the judges, on occasion, must require that everyone leave the courtroom so that the jury can deliberate there.

In its original 1925 design, the building was intended to serve as the seat of County government and as a courthouse in the lower floors, with a total of eight (8) courtrooms. After County administration moved to the Stephen P. Clark Center in 1985, the building became exclusively used as a courthouse for the first time in its history. Over time, additional courtrooms were added to the upper floors, 7 through 24, for a total of 26 courtrooms that exist today. These and other physical constraints of the building have made it functionally obsolete and does not promote a commitment to the rule of law and equal justice under the law.