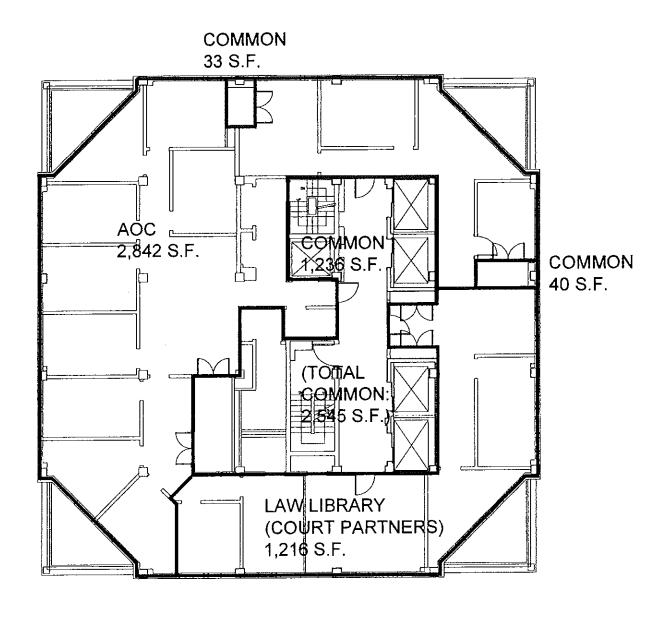

Alternative 1 – Existing Dade County Courthouse with branch courthouses or other locations. As illustrated in Attachment B, this alternative supplemented the existing Dade County Courthouse with courtrooms located in other buildings owned by the County. After looking at branch courthouses and other locations, it was determined the most suitable location(s) considered are represented in Attachment B, and these are the Dade County Courthouse, 140 W. Flagler Building and the 3<sup>rd</sup> Floor of the Main Library.

## Minority Report

Task Force member Maria Luisa Castellanos agreed that the Dade County Courthouse is no longer able to support the operational and spatial needs of the Civil and Probate Courts and related functions completely, however, attached you will find her Minority Report which provides her review of other options in lieu of a new courthouse building. In summary, the report recommends a complete remodeling of the Dade County Courthouse, in which some renovations are already funded. In addition to the remodeling, additional space could be added by renovating the 140 W. Flagler Building. Also attached to this report, is a suggested floor plan submitted as an option to construct an additional 23 courtrooms estimated at \$39.5 million. In order to provide an additional 20 courtrooms that was requested by the court system, she suggested reviewing the empty space adjacent to the Miami-Dade County Public Library and the Overtown Transit Facility.