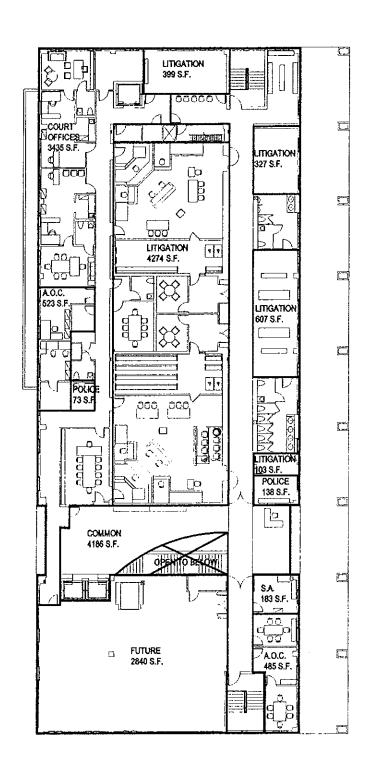

Alternative 1 – Existing Dade County Courthouse with branch courthouses or other locations. As illustrated in Attachment B, this alternative supplemented the existing Dade County Courthouse with courtrooms located in other buildings owned by the County. After looking at branch courthouses and other locations, it was determined the most suitable location(s) considered are represented in Attachment B, and these are the Dade County Courthouse, 140 W. Flagler Building and the 3<sup>rd</sup> Floor of the Main Library.

## Minority Report

Task Force member Maria Luisa Castellanos agreed that the Dade County Courthouse is no longer able to support the operational and spatial needs of the Civil and Probate Courts and related functions completely, however, attached you will find her Minority Report which provides her review of other options in lieu of a new courthouse building. In summary, the report recommends a complete remodeling of the Dade County Courthouse, in which some renovations are already funded. In addition to the remodeling, additional space could be added by renovating the 140 W. Flagler Building. Also attached to this report, is a suggested floor plan submitted as an option to construct an additional 23 courtrooms estimated at \$39.5 million. In order to provide an additional 20 courtrooms that was requested by the court system, she suggested reviewing the empty space adjacent to the Miami-Dade County Public Library and the Overtown Transit Facility.