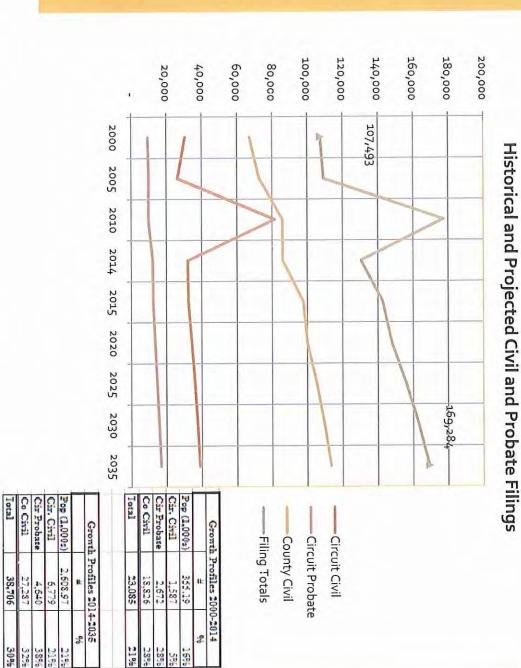

This year there have been 22,599 cases filed in the Circuit Civil Court and there is a pending docket of 46,240 cases. In 2014, there were 32,646 Circuit Civil cases filed and disagree with the Minority Report's reference about the importance of open and accessible courts. While our community has many needs, individuals and businesses rely upon our courts to protect and vindicate their rights. In addition, the court system represents a significant economic engine in the service economy of Miami-Dade County, including domestic and international clients.

The estimated size of the recommended facility and/or facilities through 2035 should provide 53 courtrooms to accommodate 53 judicial officers (Circuit Civil, Probate and County Civil Courts) and the associated operations of the Administrative Office of the Courts and the Clerk of Courts as well as the appropriate jury assembly, grand jury space, law enforcement area, law library/community space, security and building management functions. On December 8<sup>th</sup>, the Task Force was provided with the Draft Master Plan, which determined the final number of civil courtrooms through 2035 is 50.