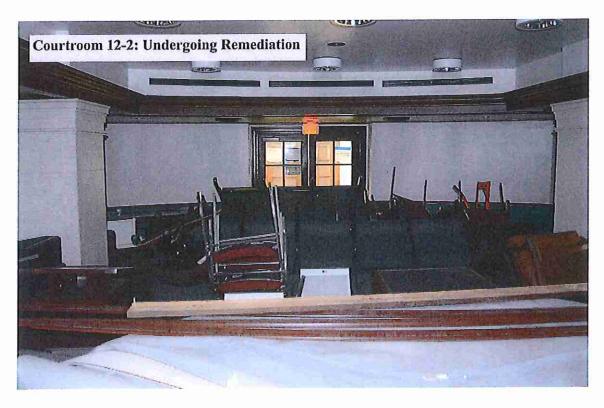

The Chief Judge spoke about the efforts to accommodate the problems repeatedly encountered at the Dade County Courthouse and pointed out that there were eleven remediations last year on the 6<sup>th</sup> floor. She also expressed concern with the current struggles encountered by employees on a regular basis, to include portions of floors having to be shut down for renovations; the need for constant air quality samples having to be taken due to the age of the air handlers, which 35 of the 50 units below the 6<sup>th</sup> floor were over 50 years old; the need for technology infrastructure throughout the building; and that the building was not ADA compliant, but notes that the age of the building grandfathers it in.

One of the Task Force meetings took place inside the Dade County Courthouse in order to allow members to see the courtrooms and office space configurations directly. The Circuit Civil Administrative Judge conducted a tour of the building, beginning the tour on the 3<sup>rd</sup> floor, to show overall space and visibility limitations, condition issues, inadequate jury and assembly, nonexistent security separation, technology limitations, inadequate public restroom facilities located on only three of 24 floors, remediation efforts, and ADA inaccessibility.

In many of the courtrooms, the structural columns actually impede visibility between the attorneys, jury, judge and spectators. It was also pointed out that multiple jury rooms are too small to use and that the judges, on occasion, must require that everyone leave the courtroom so that the jury can deliberate there.