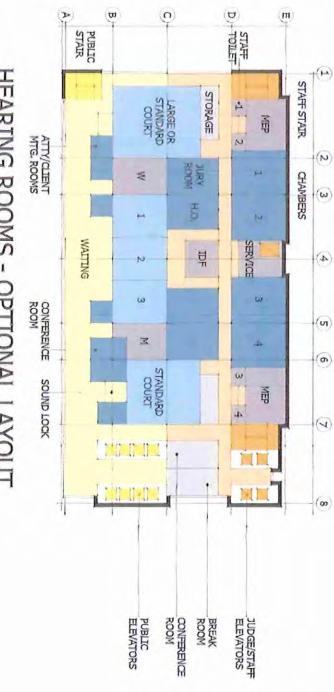

Alternative 1 – Existing Dade County Courthouse with branch courthouses or other locations. As illustrated in Attachment B, this alternative supplemented the existing Dade County Courthouse with courtrooms located in other buildings owned by the County. After looking at branch courthouses and other locations, it was determined the most suitable location(s) considered are represented in Attachment B, and these are the Dade County Courthouse, 140 W. Flagler Building and the 3<sup>rd</sup> Floor of the Main Library.

## Minority Report

Task Force member Maria Luisa Castellanos agreed that the Dade County Courthouse is no longer able to support the operational and spatial needs of the Civil and Probate Courts and related functions completely, however, attached you will find her Minority Report which provides her review of other options in lieu of a new courthouse building. In summary, the report recommends a complete remodeling of the Dade County Courthouse, in which some renovations are already funded. In addition to the remodeling, additional space could be added by renovating the 140 W. Flagler Building. Also attached to this report, is a suggested floor plan submitted as an option to construct an additional 23 courtrooms estimated at \$39.5 million. In order to provide an additional 20 courtrooms that was requested by the court system, she suggested reviewing the empty space adjacent to the Miami-Dade County Public Library and the Overtown Transit Facility.