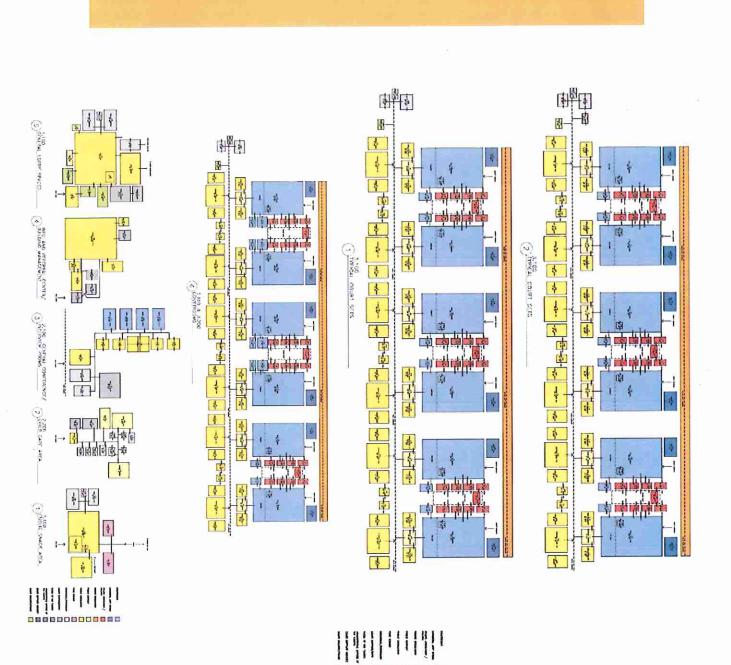

# Courts Capital Infrastructure Task Force ATTACHMENT C Master Plan Recommendations and Implementations

| Master Plan                                                                                         | Recommendations                                                                                                                                                                                                                                                                                                                                                                                                                                                                                              | Implementations                                                                                                                                                                                                                                                                                                                                                                                                                                                                                                                                                                                                              |
|-----------------------------------------------------------------------------------------------------|--------------------------------------------------------------------------------------------------------------------------------------------------------------------------------------------------------------------------------------------------------------------------------------------------------------------------------------------------------------------------------------------------------------------------------------------------------------------------------------------------------------|------------------------------------------------------------------------------------------------------------------------------------------------------------------------------------------------------------------------------------------------------------------------------------------------------------------------------------------------------------------------------------------------------------------------------------------------------------------------------------------------------------------------------------------------------------------------------------------------------------------------------|
| 2007-08 Master Plan for<br>Courtrooms and<br>Administrative Facilities                              | <ul> <li>New Children's Courthouse</li> <li>Expand or replace the Richard E. Gerstein Justice Center</li> <li>Replacement of the Dade County Courthouse</li> <li>Caleb Center</li> <li>Replace the Coral Gables Branch</li> <li>Expand or replace the North Dade Justice Center</li> <li>South Dade Justice Center</li> </ul>                                                                                                                                                                                | The New Children's Courthouse was opened in April of 2015. Renovations to the Caleb Center Courthouse will be completed in 2017-2018.                                                                                                                                                                                                                                                                                                                                                                                                                                                                                        |
| 2002 Facilities Master Plan                                                                         | <ul> <li>New Hialeah District Courthouse</li> <li>New Juvenile Justice Courthouse</li> <li>Courtroom and Judicial office additions to Courthouse Center</li> <li>Courtroom and Judicial office expansion at the South Dade District Courthouse</li> <li>Caleb Center renovation</li> <li>Various other modifications, renovations and repairs at Richard E. Gerstein Justice Center, Lawson E. Thomas Courthouse Center and the Dade County Courthouse</li> <li>West Dade Regional District Court</li> </ul> | The Hialeah District Courthouse was opened in 2004. REG Renovations to the 7th, 8 <sup>th</sup> and 9 <sup>th</sup> floors to include the jury pool, Clerk's office, additional passenger elevator, two stairwells in the east and west towers, as well as north center stairwell. Complete HVAC system installed on the 8 <sup>th</sup> and 9 <sup>th</sup> floors. 1 <sup>st</sup> floor renovations included the revamping of the clerk's area and flooring. Outside improvements were made such as installation of a canopy and ADA improvements. There are several GOB improvement projects that are currently ongoing. |
| 1986 Dade County Civil Courts<br>Master Plan Interim and Long-<br>Term Implementation<br>Strategies | <ul> <li>Jury Assembly expansion</li> <li>Probate Clerk Expansion</li> <li>Circuit Civil Clerk Expansion</li> <li>Courtroom/Circulation Improvement</li> <li>Court Expansion</li> <li>Law Library Expansion</li> <li>Court Administration Expansion</li> </ul>                                                                                                                                                                                                                                               | Jury Assembly expansion included relocating from the 15th floor to the 2nd floor.  Courtrooms were added to the 3nd – 6th floors.  The judges were moved to the tower floors.  New Courtrooms were provided on lower and tower levels.                                                                                                                                                                                                                                                                                                                                                                                       |