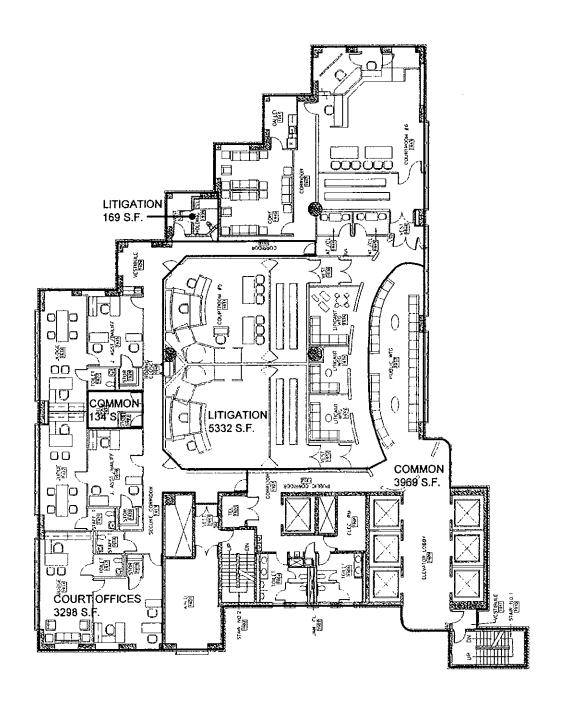

One of the Task Force meetings took place inside the Dade County Courthouse in order to allow members to see the courtrooms and office space configurations directly. The Circuit Civil Administrative Judge conducted a tour of the building, beginning the tour on the 3<sup>rd</sup> floor, to show overall space and visibility limitations, condition issues, inadequate jury and assembly, nonexistent security separation, technology limitations, inadequate public restroom facilities located on only three of 24 floors, remediation efforts, and ADA inaccessibility.

In many of the courtrooms, the structural columns actually impede visibility between the attorneys, jury, judge and spectators. It was also pointed out that multiple jury rooms are too small to use and that the judges, on occasion, must require that everyone leave the courtroom so that the jury can deliberate there.

In its original 1925 design, the building was intended to serve as the seat of County government and as a courthouse in the lower floors, with a total of eight (8) courtrooms. After County administration moved to the Stephen P. Clark Center in 1985, the building became exclusively used as a courthouse for the first time in its history. Over time, additional courtrooms were added to the upper floors, 7 through 24, for a total of 26 courtrooms that exist today. These and other physical constraints of the building have made it functionally obsolete and does not promote a commitment to the rule of law and equal justice under the law.