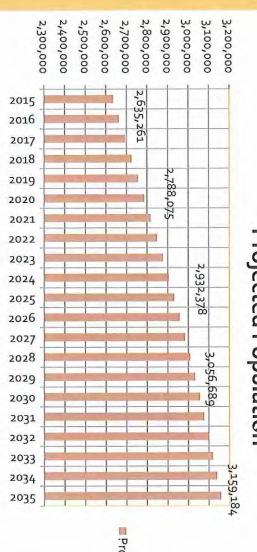

Prior to the Task Force making any recommendations on needs and funding, the Task Force asked for additional information with regards to current and future operating and maintenance costs of the Dade County Courthouse for the next five (5) to 15 years. The ISD Director described the operating costs for the courthouse -- \$2.8 million per year or \$10.55 per square foot, comparable to other, similar buildings such as the Richard E. Gerstein Justice Center and the Courthouse Center. There are additional maintenance costs for this facility that are largely due to its age and exposure to the elements while the sealing of the exterior façade is underway – at an average cost of \$2.50 per square foot. A list of funded projects for the next five (5) years 2016-2020 are estimated at \$39.1 million and for years 2021-2025 are estimated at \$10 million. Unfunded repairs for future years 2016-2020 are estimated at \$34.8 million and for years 2021-2025 are estimated at \$38.5 million.

The estimated size of the recommended facility and/or facilities through 2035 should provide 53 courtrooms to accommodate 53 judicial officers (Circuit Civil, Probate and County Civil Courts) and the associated operations of the Administrative Office of the Courts and the Clerk of Courts as well as the appropriate jury assembly, grand jury space, law enforcement area, law library/community space, security and building management functions. On December 8<sup>th</sup>, the Task Force was provided with the Draft Master Plan, which determined the final number of civil courtrooms through 2035 is 50.