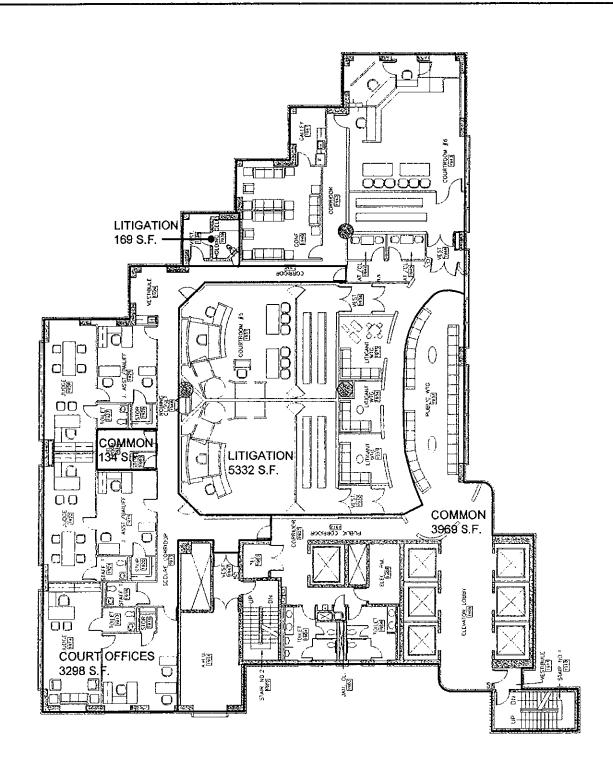

One of the Task Force meetings took place inside the Dade County Courthouse in order to allow members to see the courtrooms and office space configurations directly. The Circuit Civil Administrative Judge conducted a tour of the building, beginning the tour on the 3<sup>rd</sup> floor, to show overall space and visibility limitations, condition issues, inadequate jury and assembly, nonexistent security separation, technology limitations, inadequate public restroom facilities located on only three of 24 floors, remediation efforts, and ADA inaccessibility.

In many of the courtrooms, the structural columns actually impede visibility between the attorneys, jury, judge and spectators. It was also pointed out that multiple jury rooms are too small to use and that the judges, on occasion, must require that everyone leave the courtroom so that the jury can deliberate there.

In its original 1925 design, the building was intended to serve as the seat of County government and as a courthouse in the lower floors, with a total of eight (8) courtrooms. After County administration moved to the Stephen P. Clark Center in 1985, the building became exclusively used as a courthouse for the first time in its history. Over time, additional courtrooms were added to the upper floors, 7 through 24, for a total of 26 courtrooms that exist today. These and other physical constraints of the building have made it functionally obsolete and does not promote a commitment to the rule of law and equal justice under the law.