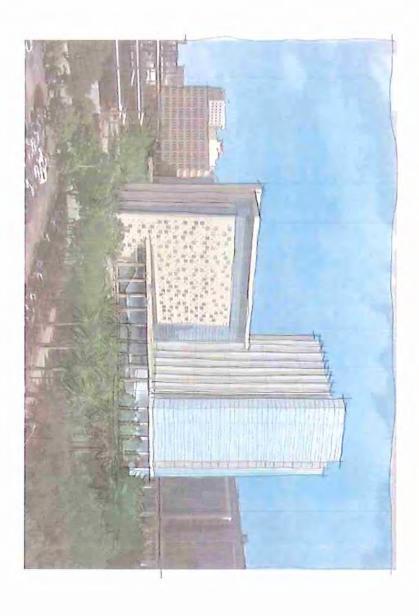

## Alternative 2 - New Civil Courthouse

As illustrated in Attachment B, this alternative provides a purposely built facility that embodies the characteristics of a 21st century civil courthouse, serves the public and the efficient administration of justice, accommodates growth and change, and continues to represent the community's commitment to the rule of law and equal access to justice under the law. The estimated size of the recommended facility through 2035 should provide 50 courtrooms to accommodate 53 judicial officers (Circuit Civil, Probate and County Civil Courts) and the associated operations of the Administrative Office of the Courts and the Clerk of Courts as well as the appropriate jury assembly, grand jury space, law enforcement area, law library/community space, security and building management functions.

## Recommended Project Alternative and Location

- a. Alternative 2 New Civil Courthouse. This alternative provides a courthouse facility that adequately supports the operational and spatial needs of the civil court and related functions in an environment that is functional, flexible, secure, accessible, dignified and technologically current. Many of the existing deficiencies of the existing facility would remain in the other alternatives after the expenditure of significant funds. Attachment B shows that although the initial capital costs are higher for Alternative 2, a comparison of the 30 year timeline project costs of the other alternatives approach that of Alternative 2. It is anticipated that the lifecycle costs would show Alternative 2 to be less costly. This Task Force requested that ISD prepare a lifecycle cost analysis to supplement this report.
- Located in downtown as defined in Attachment B, close to related courts and as close as possible to a major transportation hub with adequate parking.