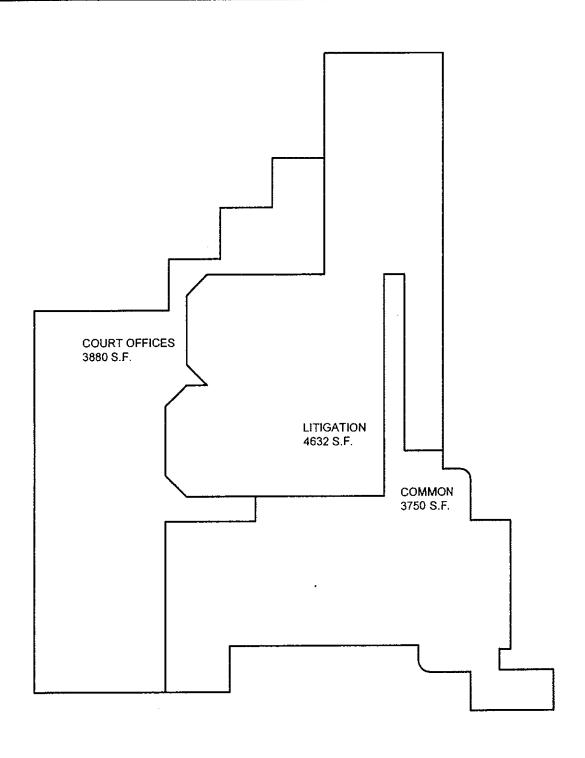

Alternative 1 – Existing Dade County Courthouse with branch courthouses or other locations. As illustrated in Attachment B, this alternative supplemented the existing Dade County Courthouse with courtrooms located in other buildings owned by the County. After looking at branch courthouses and other locations, it was determined the most suitable location(s) considered are represented in Attachment B, and these are the Dade County Courthouse, 140 W. Flagler Building and the 3<sup>rd</sup> Floor of the Main Library.

## Minority Report

Task Force member Maria Luisa Castellanos agreed that the Dade County Courthouse is no longer able to support the operational and spatial needs of the Civil and Probate Courts and related functions completely, however, attached you will find her Minority Report which provides her review of other options in lieu of a new courthouse building. In summary, the report recommends a complete remodeling of the Dade County Courthouse, in which some renovations are already funded. In addition to the remodeling, additional space could be added by renovating the 140 W. Flagler Building. Also attached to this report, is a suggested floor plan submitted as an option to construct an additional 23 courtrooms estimated at \$39.5 million. In order to provide an additional 20 courtrooms that was requested by the court system, she suggested reviewing the empty space adjacent to the Miami-Dade County Public Library and the Overtown Transit Facility.