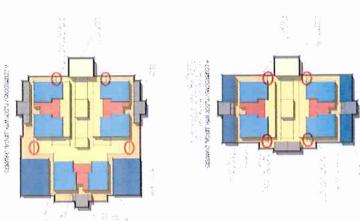

Alternative 1 – Existing Dade County Courthouse with branch courthouses or other locations. As illustrated in Attachment B, this alternative supplemented the existing Dade County Courthouse with courtrooms located in other buildings owned by the County. After looking at branch courthouses and other locations, it was determined the most suitable location(s) considered are represented in Attachment B, and these are the Dade County Courthouse, 140 W. Flagler Building and the 3<sup>rd</sup> Floor of the Main Library.

## Minority Report

Task Force member Maria Luisa Castellanos agreed that the Dade County Courthouse is no longer able to support the operational and spatial needs of the Civil and Probate Courts and related functions completely, however, attached you will find her Minority Report which provides her review of other options in lieu of a new courthouse building. In summary, the report recommends a complete remodeling of the Dade County Courthouse, in which some renovations are already funded. In addition to the remodeling, additional space could be added by renovating the 140 W. Flagler Building. Also attached to this report, is a suggested floor plan submitted as an option to construct an additional 23 courtrooms estimated at \$39.5 million. In order to provide an additional 20 courtrooms that was requested by the court system, she suggested reviewing the empty space adjacent to the Miami-Dade County Public Library and the Overtown Transit Facility.

In Attachment B of the Minority Report, no courtrooms with columns were to be included in the renovation plan of the Dade County Courthouse, but third and fifth floor courtrooms with columns are included. The Court has done a photographic survey, Exhibit 31, showing clearly which courtrooms have columns and which do not. The Task Force was provided this survey at the December 10<sup>th</sup> meeting. Fifteen courtrooms have columns that block sight lines and affect courtroom visibility. There are ten courtrooms with no columns and have complete visibility. Remodeling the first twenty floors of the Dade County Courthouse cannot physically create additional courtrooms without visibility issues. The columns cannot be altered. Remodeling any floor above six (6) will only produce office space, which is not needed.