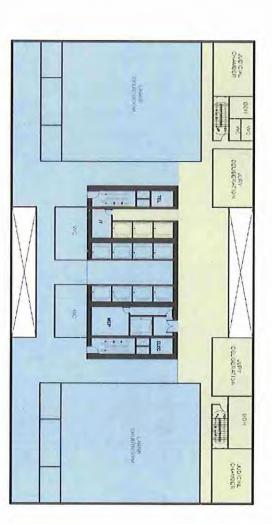

Alternative 1 – Existing Dade County Courthouse with branch courthouses or other locations. As illustrated in Attachment B, this alternative supplemented the existing Dade County Courthouse with courtrooms located in other buildings owned by the County. After looking at branch courthouses and other locations, it was determined the most suitable location(s) considered are represented in Attachment B, and these are the Dade County Courthouse, 140 W. Flagler Building and the 3<sup>rd</sup> Floor of the Main Library.

## Minority Report

Task Force member Maria Luisa Castellanos agreed that the Dade County Courthouse is no longer able to support the operational and spatial needs of the Civil and Probate Courts and related functions completely, however, attached you will find her Minority Report which provides her review of other options in lieu of a new courthouse building. In summary, the report recommends a complete remodeling of the Dade County Courthouse, in which some renovations are already funded. In addition to the remodeling, additional space could be added by renovating the 140 W. Flagler Building. Also attached to this report, is a suggested floor plan submitted as an option to construct an additional 23 courtrooms estimated at \$39.5 million. In order to provide an additional 20 courtrooms that was requested by the court system, she suggested reviewing the empty space adjacent to the Miami-Dade County Public Library and the Overtown Transit Facility.