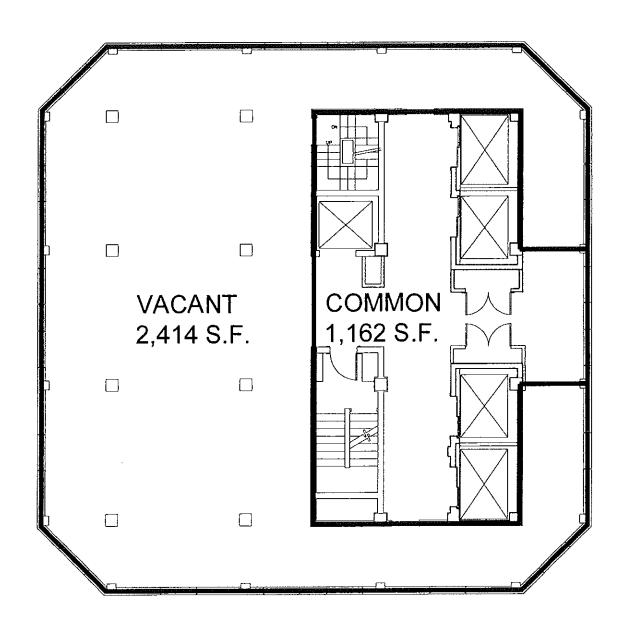

At their request, the ISD Director also distributed to the Task Force a list of vacant spaces that currently exist in all County buildings and noted the opportunity for courthouses to occupy those vacant spaces was limited due to multiple restrictions.

The possible temporary co-location of courtroom space in the downtown area was considered consisting of the Stephen P. Clark Center, the Miami-Dade Public Library, the 140 West Flagler Building and the Overtown Transit Village. Up to ten courtrooms were identified to be built-out in the Public Library, for which the cost estimate is \$23 million. One of the focused discussions by a Task Force member was the use of the 140 West Flagler Building, in which the ISD Director opined that bringing the building up to code would exceed \$30 million and County departments were currently being moved out of that building and relocated to other spaces.