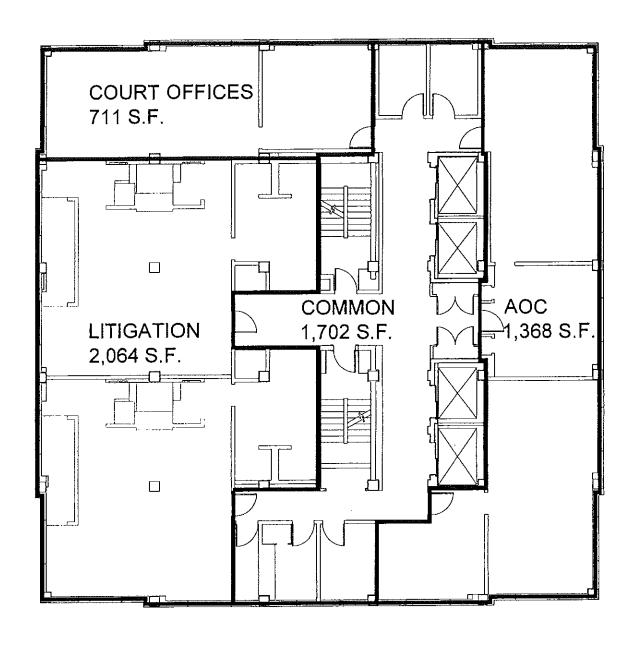

Alternative 1 – Existing Dade County Courthouse with branch courthouses or other locations. As illustrated in Attachment B, this alternative supplemented the existing Dade County Courthouse with courtrooms located in other buildings owned by the County. After looking at branch courthouses and other locations, it was determined the most suitable location(s) considered are represented in Attachment B, and these are the Dade County Courthouse, 140 W. Flagler Building and the 3<sup>rd</sup> Floor of the Main Library.