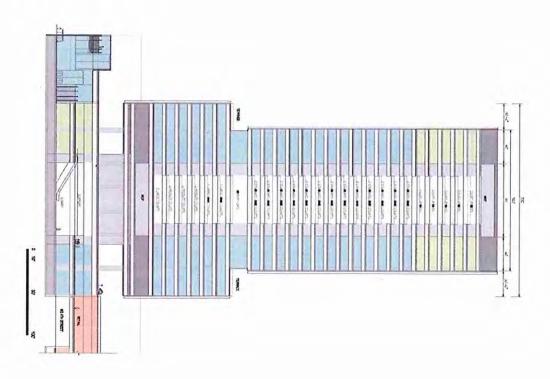

Alternative 1 – Existing Dade County Courthouse with branch courthouses or other locations. As illustrated in Attachment B, this alternative supplemented the existing Dade County Courthouse with courtrooms located in other buildings owned by the County. After looking at branch courthouses and other locations, it was determined the most suitable location(s) considered are represented in Attachment B, and these are the Dade County Courthouse, 140 W. Flagler Building and the 3<sup>rd</sup> Floor of the Main Library.

# Courts Capital Infrastructure Task Force Civil Court Facility Alternatives ATTACHMENT B

|                                                                                          | Alternative 1                                                             | tive 1                                                                                                         | Alternative 2                                                            |
|------------------------------------------------------------------------------------------|---------------------------------------------------------------------------|----------------------------------------------------------------------------------------------------------------|--------------------------------------------------------------------------|
| Evaluation Criteria                                                                      | Two Locations                                                             | Three Locations                                                                                                | New Civil Courthouse                                                     |
| Location(s)                                                                              | Existing Dade County<br>Courthouse with<br>140 W. Flagler Street          | Existing Dade County Courthouse with 140 W. Flagler Street and Main Library in Downtown, 3 <sup>rd</sup> Floor | One Location Downtown TBD                                                |
| Courthouse Standards*                                                                    | Existing 26 Courtrooms<br>127,100 square feet<br>Additional 21 Courtrooms | Existing 26 Courtrooms<br>184,500 square feet<br>Additional 31 Courtrooms                                      | 600,000 square feet.<br>53 Courtrooms                                    |
|                                                                                          | Total Courtrooms 47<br>386,000 Total Square Feet                          | Total Courtrooms 57<br>443,000 Total Square Feet                                                               |                                                                          |
| Project budget inclusive of all project capital costs for additional location(s)         | \$107,836,300                                                             | \$131,023,137                                                                                                  | \$361,000,000                                                            |
| Capital Costs of existing Dade<br>County Courthouse<br>- 15 year timeframe               | \$146,114,407                                                             | \$146,114,407                                                                                                  | N/A                                                                      |
| Total Capital Costs                                                                      | \$253,950,707                                                             | \$277,137,544                                                                                                  | N/A                                                                      |
| Operating & Maintenance Costs (does not include lifecycle costs***)                      | \$11.91 per square foot = \$4,609,085 per year \$138,272,550 for 30 years | \$12.64 per square foot = \$5,637,054 per year \$169,111,620 for 30 years                                      | \$8.26 per square foot = \$4,953,613 per year \$148,608,390 for 30 years |
| 30 Year Timeline for Operating and Capital Costs** (does not include lifecycle costs***) | \$392,223,257                                                             | \$446,249,164                                                                                                  | \$509,680,390                                                            |
| Annual Debt Service Payment<br>Estimate                                                  | \$6,464,213                                                               | \$16,612,170                                                                                                   | \$21,639,320                                                             |

<sup>\* &</sup>lt;u>Alternative 1</u> is designed to meet basic needs without future growth, accepting use of the existing 26 courtrooms, which are not consistent with national court standards and providing additional courtrooms at other location(s). This alternative includes the ongoing 15 year plan to renovate and remodel the existing courthouse. <u>Alternative 2</u> is designed in accordance with national court standards including jury assembly and deliberation areas, training spaces, secured parking, and future growth.