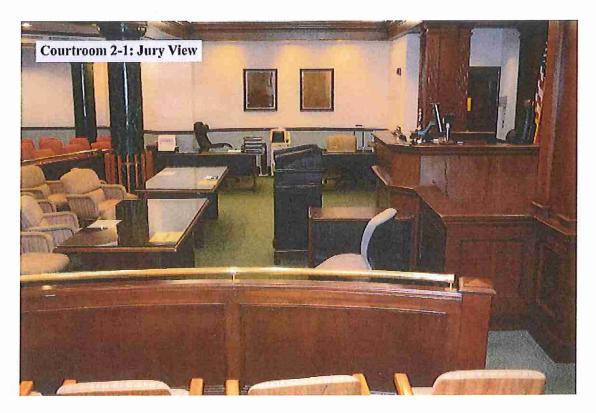

In many of the courtrooms, the structural columns actually impede visibility between the attorneys, jury, judge and spectators. It was also pointed out that multiple jury rooms are too small to use and that the judges, on occasion, must require that everyone leave the courtroom so that the jury can deliberate there.

In Attachment B of the Minority Report, no courtrooms with columns were to be included in the renovation plan of the Dade County Courthouse, but third and fifth floor courtrooms with columns are included. The Court has done a photographic survey, Exhibit 31, showing clearly which courtrooms have columns and which do not. The Task Force was provided this survey at the December 10<sup>th</sup> meeting. Fifteen courtrooms have columns that block sight lines and affect courtroom visibility. There are ten courtrooms with no columns and have complete visibility. Remodeling the first twenty floors of the Dade County Courthouse cannot physically create additional courtrooms without visibility issues. The columns cannot be altered. Remodeling any floor above six (6) will only produce office space, which is not needed.