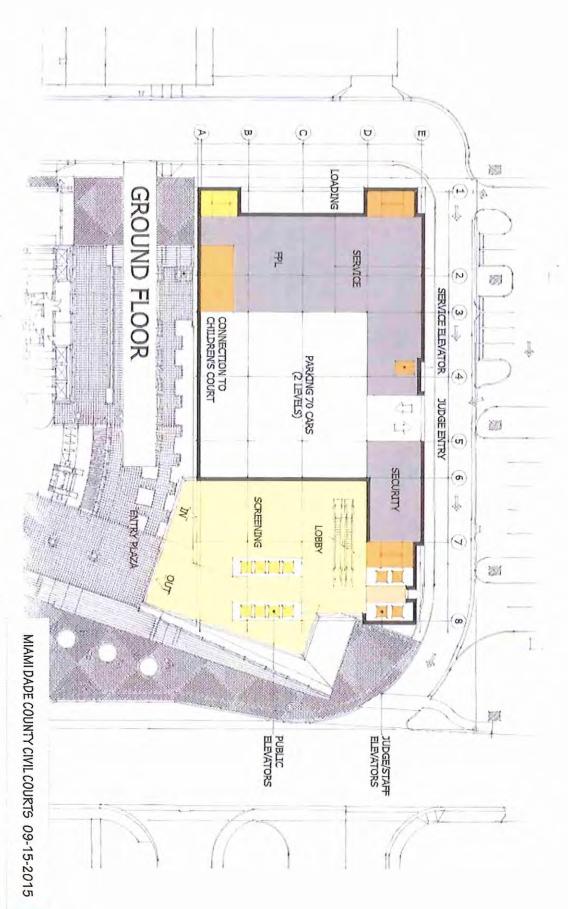

Alternative 1 – Existing Dade County Courthouse with branch courthouses or other locations. As illustrated in Attachment B, this alternative supplemented the existing Dade County Courthouse with courtrooms located in other buildings owned by the County. After looking at branch courthouses and other locations, it was determined the most suitable location(s) considered are represented in Attachment B, and these are the Dade County Courthouse, 140 W. Flagler Building and the 3<sup>rd</sup> Floor of the Main Library.

# Courts Capital Infrastructure Task Force Civil Court Facility Alternatives ATTACHMENT B

|                                                                                          | Alternative 1                                                             | tive 1                                                                                                         | Alternative 2                                                            |
|------------------------------------------------------------------------------------------|---------------------------------------------------------------------------|----------------------------------------------------------------------------------------------------------------|--------------------------------------------------------------------------|
| Evaluation Criteria                                                                      | Two Locations                                                             | Three Locations                                                                                                | New Civil Courthouse                                                     |
| Location(s)                                                                              | Existing Dade County<br>Courthouse with<br>140 W. Flagler Street          | Existing Dade County Courthouse with 140 W. Flagler Street and Main Library in Downtown, 3 <sup>rd</sup> Floor | One Location Downtown TBD                                                |
| Courthouse Standards*                                                                    | Existing 26 Courtrooms<br>127,100 square feet<br>Additional 21 Courtrooms | Existing 26 Courtrooms<br>184,500 square feet<br>Additional 31 Courtrooms                                      | 600,000 square feet.<br>53 Courtrooms                                    |
|                                                                                          | Total Courtrooms 47<br>386,000 Total Square Feet                          | Total Courtrooms 57<br>443,000 Total Square Feet                                                               |                                                                          |
| Project budget inclusive of all project capital costs for additional location(s)         | \$107,836,300                                                             | \$131,023,137                                                                                                  | \$361,000,000                                                            |
| Capital Costs of existing Dade<br>County Courthouse<br>- 15 year timeframe               | \$146,114,407                                                             | \$146,114,407                                                                                                  | N/A                                                                      |
| Total Capital Costs                                                                      | \$253,950,707                                                             | \$277,137,544                                                                                                  | N/A                                                                      |
| Operating & Maintenance Costs (does not include lifecycle costs***)                      | \$11.91 per square foot = \$4,609,085 per year \$138,272,550 for 30 years | \$12.64 per square foot = \$5,637,054 per year \$169,111,620 for 30 years                                      | \$8.26 per square foot = \$4,953,613 per year \$148,608,390 for 30 years |
| 30 Year Timeline for Operating and Capital Costs** (does not include lifecycle costs***) | \$392,223,257                                                             | \$446,249,164                                                                                                  | \$509,680,390                                                            |
| Annual Debt Service Payment<br>Estimate                                                  | \$6,464,213                                                               | \$16,612,170                                                                                                   | \$21,639,320                                                             |