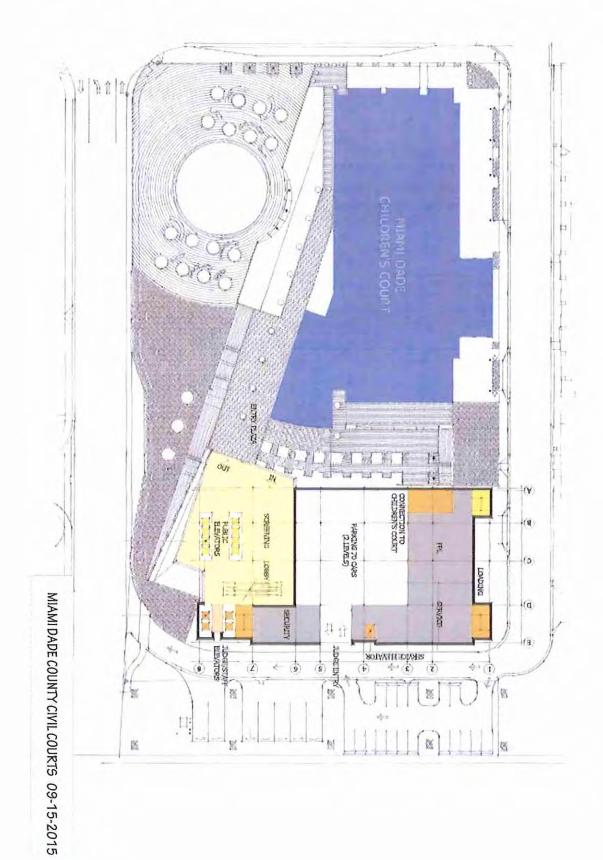

## Alternative 2 - New Civil Courthouse

As illustrated in Attachment B, this alternative provides a purposely built facility that embodies the characteristics of a 21st century civil courthouse, serves the public and the efficient administration of justice, accommodates growth and change, and continues to represent the community's commitment to the rule of law and equal access to justice under the law. The estimated size of the recommended facility through 2035 should provide 50 courtrooms to accommodate 53 judicial officers (Circuit Civil, Probate and County Civil Courts) and the associated operations of the Administrative Office of the Courts and the Clerk of Courts as well as the appropriate jury assembly, grand jury space, law enforcement area, law library/community space, security and building management functions.

## Recommended Project Alternative and Location

- a. Alternative 2 New Civil Courthouse. This alternative provides a courthouse facility that adequately supports the operational and spatial needs of the civil court and related functions in an environment that is functional, flexible, secure, accessible, dignified and technologically current. Many of the existing deficiencies of the existing facility would remain in the other alternatives after the expenditure of significant funds. Attachment B shows that although the initial capital costs are higher for Alternative 2, a comparison of the 30 year timeline project costs of the other alternatives approach that of Alternative 2. It is anticipated that the lifecycle costs would show Alternative 2 to be less costly. This Task Force requested that ISD prepare a lifecycle cost analysis to supplement this report.
- Located in downtown as defined in Attachment B, close to related courts and as close as possible to a major transportation hub with adequate parking.