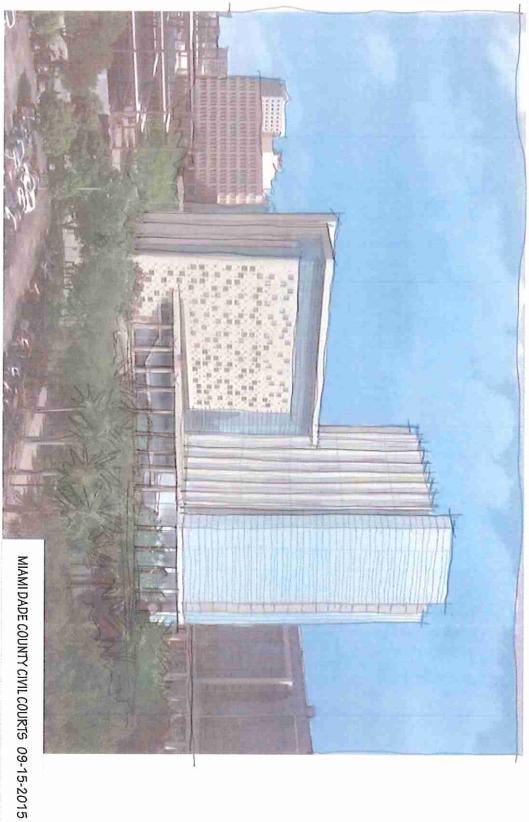

Alternative 1 – Existing Dade County Courthouse with branch courthouses or other locations. As illustrated in Attachment B, this alternative supplemented the existing Dade County Courthouse with courtrooms located in other buildings owned by the County. After looking at branch courthouses and other locations, it was determined the most suitable location(s) considered are represented in Attachment B, and these are the Dade County Courthouse, 140 W. Flagler Building and the 3<sup>rd</sup> Floor of the Main Library.

## Alternative 2 - New Civil Courthouse

As illustrated in Attachment B, this alternative provides a purposely built facility that embodies the characteristics of a 21st century civil courthouse, serves the public and the efficient administration of justice, accommodates growth and change, and continues to represent the community's commitment to the rule of law and equal access to justice under the law. The estimated size of the recommended facility through 2035 should provide 50 courtrooms to accommodate 53 judicial officers (Circuit Civil, Probate and County Civil Courts) and the associated operations of the Administrative Office of the Courts and the Clerk of Courts as well as the appropriate jury assembly, grand jury space, law enforcement area, law library/community space, security and building management functions.

## Recommended Project Alternative and Location

- a. Alternative 2 New Civil Courthouse. This alternative provides a courthouse facility that adequately supports the operational and spatial needs of the civil court and related functions in an environment that is functional, flexible, secure, accessible, dignified and technologically current. Many of the existing deficiencies of the existing facility would remain in the other alternatives after the expenditure of significant funds. Attachment B shows that although the initial capital costs are higher for Alternative 2, a comparison of the 30 year timeline project costs of the other alternatives approach that of Alternative 2. It is anticipated that the lifecycle costs would show Alternative 2 to be less costly. This Task Force requested that ISD prepare a lifecycle cost analysis to supplement this report.
- Located in downtown as defined in Attachment B, close to related courts and as close as possible to a major transportation hub with adequate parking.