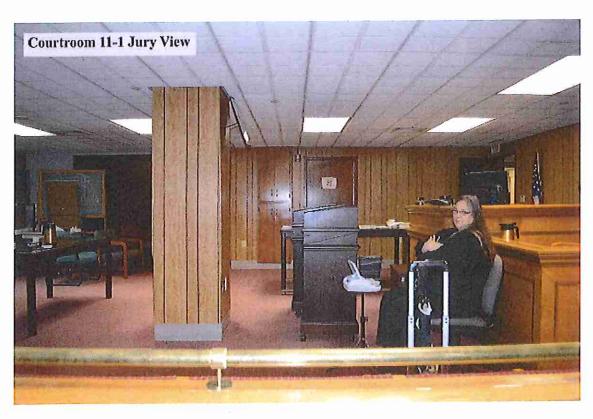

One of the Task Force meetings took place inside the Dade County Courthouse in order to allow members to see the courtrooms and office space configurations directly. The Circuit Civil Administrative Judge conducted a tour of the building, beginning the tour on the 3<sup>rd</sup> floor, to show overall space and visibility limitations, condition issues, inadequate jury and assembly, nonexistent security separation, technology limitations, inadequate public restroom facilities located on only three of 24 floors, remediation efforts, and ADA inaccessibility.

In many of the courtrooms, the structural columns actually impede visibility between the attorneys, jury, judge and spectators. It was also pointed out that multiple jury rooms are too small to use and that the judges, on occasion, must require that everyone leave the courtroom so that the jury can deliberate there.