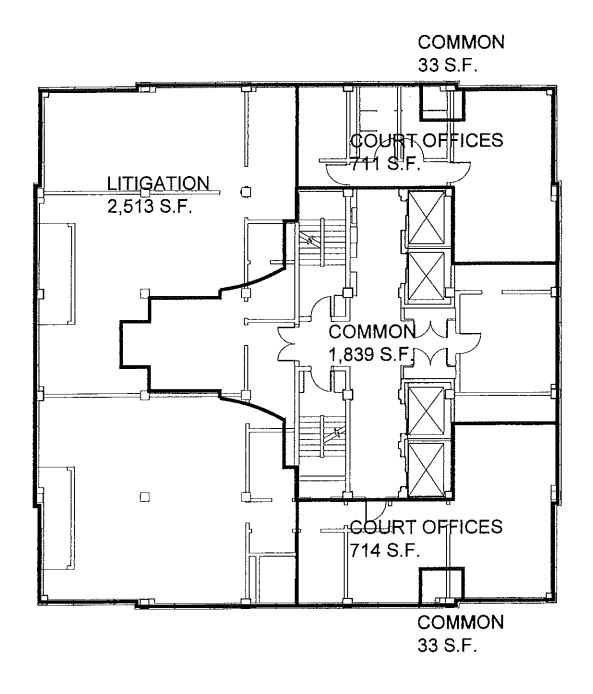

Alternative 1 – Existing Dade County Courthouse with branch courthouses or other locations. As illustrated in Attachment B, this alternative supplemented the existing Dade County Courthouse with courtrooms located in other buildings owned by the County. After looking at branch courthouses and other locations, it was determined the most suitable location(s) considered are represented in Attachment B, and these are the Dade County Courthouse, 140 W. Flagler Building and the 3<sup>rd</sup> Floor of the Main Library.

## Minority Report

Task Force member Maria Luisa Castellanos agreed that the Dade County Courthouse is no longer able to support the operational and spatial needs of the Civil and Probate Courts and related functions completely, however, attached you will find her Minority Report which provides her review of other options in lieu of a new courthouse building. In summary, the report recommends a complete remodeling of the Dade County Courthouse, in which some renovations are already funded. In addition to the remodeling, additional space could be added by renovating the 140 W. Flagler Building. Also attached to this report, is a suggested floor plan submitted as an option to construct an additional 23 courtrooms estimated at \$39.5 million. In order to provide an additional 20 courtrooms that was requested by the court system, she suggested reviewing the empty space adjacent to the Miami-Dade County Public Library and the Overtown Transit Facility.