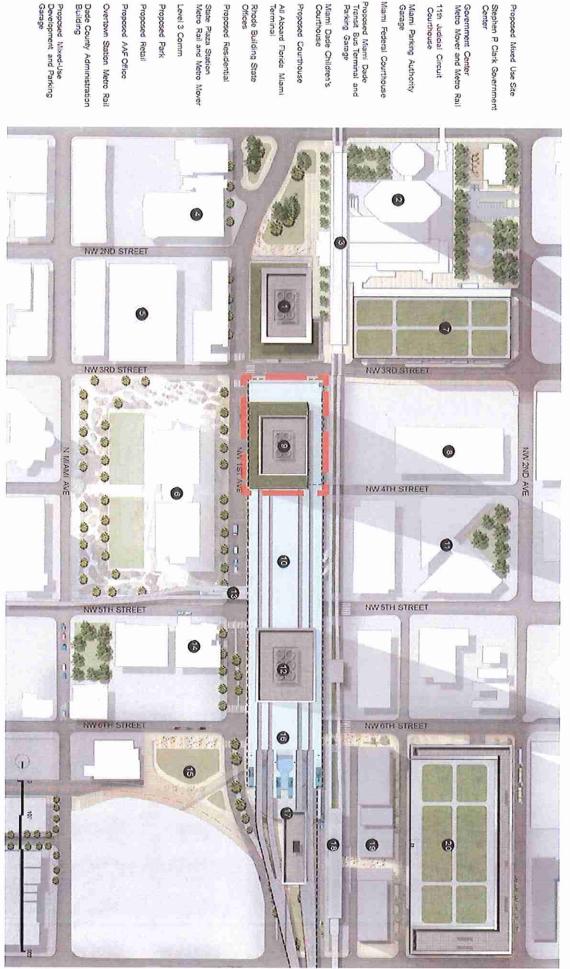

Alternative 1 – Existing Dade County Courthouse with branch courthouses or other locations. As illustrated in Attachment B, this alternative supplemented the existing Dade County Courthouse with courtrooms located in other buildings owned by the County. After looking at branch courthouses and other locations, it was determined the most suitable location(s) considered are represented in Attachment B, and these are the Dade County Courthouse, 140 W. Flagler Building and the 3<sup>rd</sup> Floor of the Main Library.

## Recommended Project Alternative and Location

- a. Alternative 2 New Civil Courthouse. This alternative provides a courthouse facility that adequately supports the operational and spatial needs of the civil court and related functions in an environment that is functional, flexible, secure, accessible, dignified and technologically current. Many of the existing deficiencies of the existing facility would remain in the other alternatives after the expenditure of significant funds. Attachment B shows that although the initial capital costs are higher for Alternative 2, a comparison of the 30 year timeline project costs of the other alternatives approach that of Alternative 2. It is anticipated that the lifecycle costs would show Alternative 2 to be less costly. This Task Force requested that ISD prepare a lifecycle cost analysis to supplement this report.
- Located in downtown as defined in Attachment B, close to related courts and as close as possible to a major transportation hub with adequate parking.