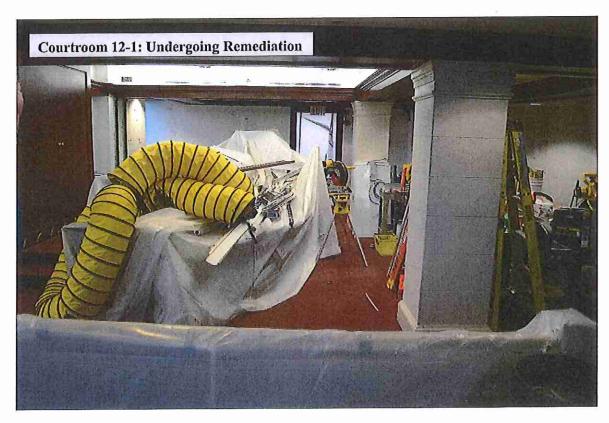

The Chief Judge spoke about the efforts to accommodate the problems repeatedly encountered at the Dade County Courthouse and pointed out that there were eleven remediations last year on the 6<sup>th</sup> floor. She also expressed concern with the current struggles encountered by employees on a regular basis, to include portions of floors having to be shut down for renovations; the need for constant air quality samples having to be taken due to the age of the air handlers, which 35 of the 50 units below the 6<sup>th</sup> floor were over 50 years old; the need for technology infrastructure throughout the building; and that the building was not ADA compliant, but notes that the age of the building grandfathers it in.

- On September 28, 22 judges requested courtrooms for trial, three (3) courtrooms available for calendars and special sets 15 judges with no courtroom access.
- On October 5, 15 judges requested courtrooms for trial, seven (7) courtrooms available for calendars and special sets, three (3) courtrooms were closed for remediation – 18 judges with no courtroom access.
- October 19, 24 judges requested courtrooms for trial, only one (1) courtroom available for calendars and special sets, four (4) courtrooms for remediation – 19 judges with no courtroom access.