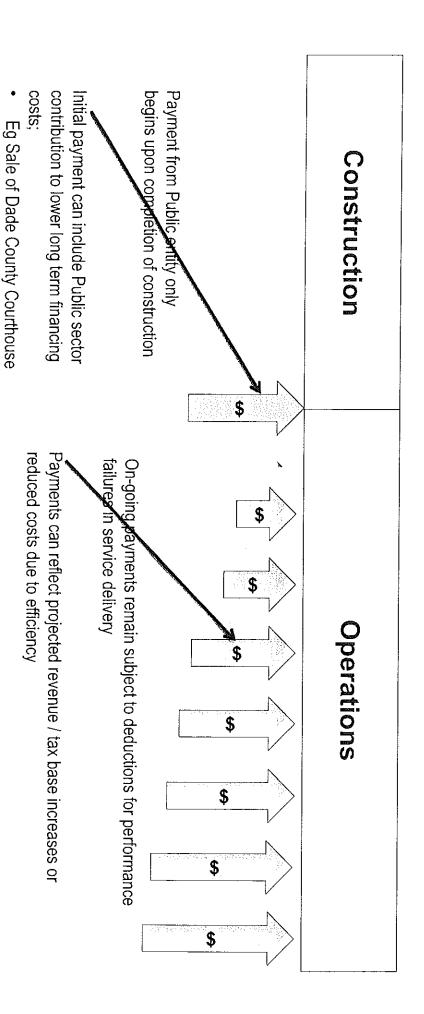

The Task Force explored Public Private Partnerships (P3) as a financing and delivery option. P3 is a private business venture that is funded and operated through a partnership of government and one or more private sector companies. The initial capital investment is made by the private sector on the basis of a contract with government to provide agreed services. The County would require a funding mechanism to repay the private business for financing the project, but could make the payments over a set period of time, after which they would own the facility.

The success or failure of a P3 depends on sufficient know-how to enable appropriate preinvestment work and structuring of the project and adequate monitoring of the contract. In addition, there are two more commonly overlooked factors: the private sector's capacity to handle this type of complex, long-term relationship, and the existence of a financial market (not only banking entities, but also institutional investors, bondholders, etc.) able to provide the resources needed for this type of project.