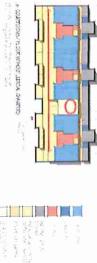

# Courts Capital Infrastructure Task Force Civil Court Facility Alternatives ATTACHMENT B

|                                                                                          | Alternative 1                                                             | tive 1                                                                                                         | Alternative 2                                                            |
|------------------------------------------------------------------------------------------|---------------------------------------------------------------------------|----------------------------------------------------------------------------------------------------------------|--------------------------------------------------------------------------|
| Evaluation Criteria                                                                      | Two Locations                                                             | Three Locations                                                                                                | New Civil Courthouse                                                     |
| Location(s)                                                                              | Existing Dade County<br>Courthouse with<br>140 W. Flagler Street          | Existing Dade County Courthouse with 140 W. Flagler Street and Main Library in Downtown, 3 <sup>rd</sup> Floor | One Location Downtown TBD                                                |
| Courthouse Standards*                                                                    | Existing 26 Courtrooms<br>127,100 square feet<br>Additional 21 Courtrooms | Existing 26 Courtrooms<br>184,500 square feet<br>Additional 31 Courtrooms                                      | 600,000 square feet.<br>53 Courtrooms                                    |
|                                                                                          | Total Courtrooms 47<br>386,000 Total Square Feet                          | Total Courtrooms 57<br>443,000 Total Square Feet                                                               |                                                                          |
| Project budget inclusive of all project capital costs for additional location(s)         | \$107,836,300                                                             | \$131,023,137                                                                                                  | \$361,000,000                                                            |
| Capital Costs of existing Dade<br>County Courthouse<br>- 15 year timeframe               | \$146,114,407                                                             | \$146,114,407                                                                                                  | N/A                                                                      |
| Total Capital Costs                                                                      | \$253,950,707                                                             | \$277,137,544                                                                                                  | N/A                                                                      |
| Operating & Maintenance Costs (does not include lifecycle costs***)                      | \$11.91 per square foot = \$4,609,085 per year \$138,272,550 for 30 years | \$12.64 per square foot = \$5,637,054 per year \$169,111,620 for 30 years                                      | \$8.26 per square foot = \$4,953,613 per year \$148,608,390 for 30 years |
| 30 Year Timeline for Operating and Capital Costs** (does not include lifecycle costs***) | \$392,223,257                                                             | \$446,249,164                                                                                                  | \$509,680,390                                                            |
| Annual Debt Service Payment<br>Estimate                                                  | \$6,464,213                                                               | \$16,612,170                                                                                                   | \$21,639,320                                                             |

<sup>\* &</sup>lt;u>Alternative 1</u> is designed to meet basic needs without future growth, accepting use of the existing 26 courtrooms, which are not consistent with national court standards and providing additional courtrooms at other location(s). This alternative includes the ongoing 15 year plan to renovate and remodel the existing courthouse. <u>Alternative 2</u> is designed in accordance with national court standards including jury assembly and deliberation areas, training spaces, secured parking, and future growth.

\*\*Does not include operating expenses for the Administrative Office of the Courts or Clerk of Courts.

\*\*The Task Force requested that ISD prepare a lifecycle cost analysis to supplement this report.