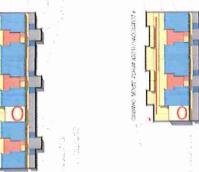

# Courts Capital Infrastructure Task Force Civil Court Facility Alternatives ATTACHMENT B

|                                                                                          | Alternative 1                                                             | tive 1                                                                                                         | Alternative 2                                                            |
|------------------------------------------------------------------------------------------|---------------------------------------------------------------------------|----------------------------------------------------------------------------------------------------------------|--------------------------------------------------------------------------|
| Evaluation Criteria                                                                      | Two Locations                                                             | Three Locations                                                                                                | New Civil Courthouse                                                     |
| Location(s)                                                                              | Existing Dade County<br>Courthouse with<br>140 W. Flagler Street          | Existing Dade County Courthouse with 140 W. Flagler Street and Main Library in Downtown, 3 <sup>rd</sup> Floor | One Location Downtown TBD                                                |
| Courthouse Standards*                                                                    | Existing 26 Courtrooms<br>127,100 square feet<br>Additional 21 Courtrooms | Existing 26 Courtrooms<br>184,500 square feet<br>Additional 31 Courtrooms                                      | 600,000 square feet.<br>53 Courtrooms                                    |
|                                                                                          | Total Courtrooms 47<br>386,000 Total Square Feet                          | Total Courtrooms 57<br>443,000 Total Square Feet                                                               |                                                                          |
| Project budget inclusive of all project capital costs for additional location(s)         | \$107,836,300                                                             | \$131,023,137                                                                                                  | \$361,000,000                                                            |
| Capital Costs of existing Dade<br>County Courthouse<br>- 15 year timeframe               | \$146,114,407                                                             | \$146,114,407                                                                                                  | N/A                                                                      |
| Total Capital Costs                                                                      | \$253,950,707                                                             | \$277,137,544                                                                                                  | N/A                                                                      |
| Operating & Maintenance Costs (does not include lifecycle costs***)                      | \$11.91 per square foot = \$4,609,085 per year \$138,272,550 for 30 years | \$12.64 per square foot = \$5,637,054 per year \$169,111,620 for 30 years                                      | \$8.26 per square foot = \$4,953,613 per year \$148,608,390 for 30 years |
| 30 Year Timeline for Operating and Capital Costs** (does not include lifecycle costs***) | \$392,223,257                                                             | \$446,249,164                                                                                                  | \$509,680,390                                                            |
| Annual Debt Service Payment<br>Estimate                                                  | \$6,464,213                                                               | \$16,612,170                                                                                                   | \$21,639,320                                                             |

<sup>\* &</sup>lt;u>Alternative 1</u> is designed to meet basic needs without future growth, accepting use of the existing 26 courtrooms, which are not consistent with national court standards and providing additional courtrooms at other location(s). This alternative includes the ongoing 15 year plan to renovate and remodel the existing courthouse. <u>Alternative 2</u> is designed in accordance with national court standards including jury assembly and deliberation areas, training spaces, secured parking, and future growth.

\*\*Does not include operating expenses for the Administrative Office of the Courts or Clerk of Courts.

\*\*The Task Force requested that ISD prepare a lifecycle cost analysis to supplement this report.