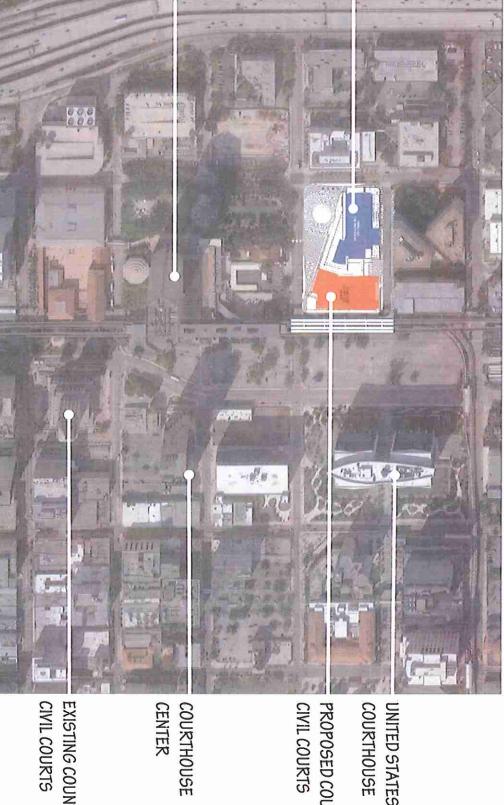

Alternative 1 – Existing Dade County Courthouse with branch courthouses or other locations. As illustrated in Attachment B, this alternative supplemented the existing Dade County Courthouse with courtrooms located in other buildings owned by the County. After looking at branch courthouses and other locations, it was determined the most suitable location(s) considered are represented in Attachment B, and these are the Dade County Courthouse, 140 W. Flagler Building and the 3<sup>rd</sup> Floor of the Main Library.

## Recommended Project Alternative and Location

- a. Alternative 2 New Civil Courthouse. This alternative provides a courthouse facility that adequately supports the operational and spatial needs of the civil court and related functions in an environment that is functional, flexible, secure, accessible, dignified and technologically current. Many of the existing deficiencies of the existing facility would remain in the other alternatives after the expenditure of significant funds. Attachment B shows that although the initial capital costs are higher for Alternative 2, a comparison of the 30 year timeline project costs of the other alternatives approach that of Alternative 2. It is anticipated that the lifecycle costs would show Alternative 2 to be less costly. This Task Force requested that ISD prepare a lifecycle cost analysis to supplement this report.
- Located in downtown as defined in Attachment B, close to related courts and as close as possible to a major transportation hub with adequate parking.

| Parking                                                 | West Lot Garage<br>220 NW 3 <sup>rd</sup> Street<br>Miami-Dade Cultural Center             | Courthouse Center<br>175 NW 1st Avenue                                               | Hickman Garage<br>275 NW 2 <sup>nd</sup> Street                                  |                                                |                                         |                                         |                                                  |                                                               |                                  |
|---------------------------------------------------------|--------------------------------------------------------------------------------------------|--------------------------------------------------------------------------------------|----------------------------------------------------------------------------------|------------------------------------------------|-----------------------------------------|-----------------------------------------|--------------------------------------------------|---------------------------------------------------------------|----------------------------------|
| Availability of<br>County Owned<br>Land                 | Children's Courthouse<br>Site – 155 NW 3 <sup>rd</sup> Street<br>140 W. Flagler Building – | Hickman Site – 270 NW<br>2 <sup>nd</sup> Street and 275 NW<br>2 <sup>nd</sup> Street | Downtown Motor Pool –<br>201 NW 1st Street                                       |                                                |                                         |                                         |                                                  |                                                               |                                  |
| Proximity to Public<br>Transportation/<br>Public Access | Government Center<br>Metrorail Station,<br>Metromover, Metro<br>Bus.                       | All Aboard Florida anticipated 2017, which will include                              | Lauderdale, West<br>Palm Beach and<br>Orlando, as well as<br>access to Tri-Rail. |                                                |                                         |                                         |                                                  |                                                               |                                  |
| Proximity to related court facilities                   | Children's Courthouse<br>(Dependency &<br>Delinquency)<br>155 NW 3 <sup>rd</sup> Street    | Clerk of Courts<br>22 NW 1st Street (County<br>Recorder)                             | Lawson E. Thomas<br>Courthouse Center<br>(Family Court)<br>175 NW First Avenue   | US District Court Clerk<br>400 N. Miami Avenue | US Court of Appeals<br>51 SW 1st Avenue | US Bankruptcy Court<br>51 SW 1st Avenue | Dade County Child<br>Support<br>601 NW 1st Court | Dade County Bar<br>Association Legal Aid<br>123 NW 1st Avenue | Existing Legal<br>Infrastructure |
| Location<br>Alternatives                                | Downtown                                                                                   |                                                                                      |                                                                                  |                                                |                                         |                                         |                                                  |                                                               |                                  |

| Parking                                                 | Graham Building Lot.<br>1350 NW 13 <sup>th</sup> Avenue<br>Civic Center Jury Lot<br>1250 NW 12 <sup>th</sup> Street<br>Civic Center Lot 25<br>1355 NW 12 <sup>th</sup> Avenue                                                                                                                                                                                             |                  |
|---------------------------------------------------------|---------------------------------------------------------------------------------------------------------------------------------------------------------------------------------------------------------------------------------------------------------------------------------------------------------------------------------------------------------------------------|------------------|
| Availability of<br>County Owned<br>Land                 | og surface lots<br>converted to<br>facilities or<br>es                                                                                                                                                                                                                                                                                                                    |                  |
| Proximity to Public<br>Transportation/<br>Public Access | Civic Center Metro Bus                                                                                                                                                                                                                                                                                                                                                    |                  |
| Proximity to related court facilities                   | Richard E. Gerstein Justice Center 1351 NW 12 <sup>th</sup> Avenue State Attorney's Office 1350 NW 12 <sup>th</sup> Avenue Public Defender's Office 1 1320 NW 14 <sup>th</sup> Street Public Defender's Office 2 1500 NW 12 <sup>th</sup> Avenue Corrections and Rehabilitation Pre-Trial Detention Center 1321 NW 13 <sup>th</sup> Street Miami-Dade County Kristi House | enuev 12" Avenue |
| Location<br>Alternatives                                | Civic Center                                                                                                                                                                                                                                                                                                                                                              |                  |