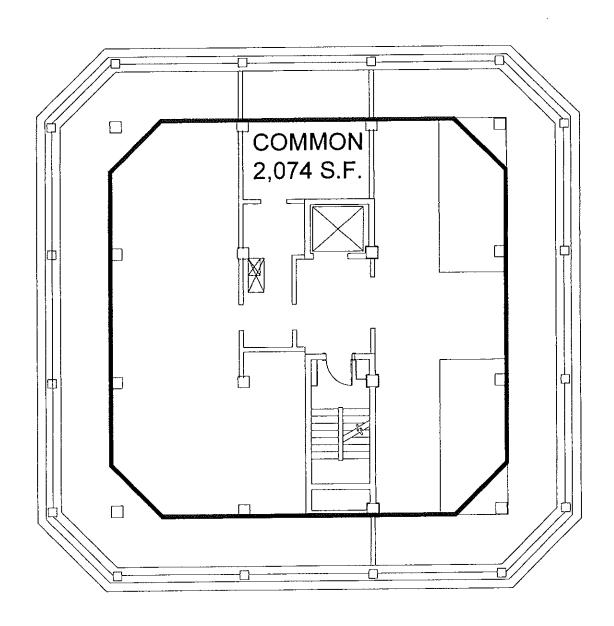

At their request, the ISD Director also distributed to the Task Force a list of vacant spaces that currently exist in all County buildings and noted the opportunity for courthouses to occupy those vacant spaces was limited due to multiple restrictions.

The possible temporary co-location of courtroom space in the downtown area was considered consisting of the Stephen P. Clark Center, the Miami-Dade Public Library, the 140 West Flagler Building and the Overtown Transit Village. Up to ten courtrooms were identified to be built-out in the Public Library, for which the cost estimate is \$23 million. One of the focused discussions by a Task Force member was the use of the 140 West Flagler Building, in which the ISD Director opined that bringing the building up to code would exceed \$30 million and County departments were currently being moved out of that building and relocated to other spaces.