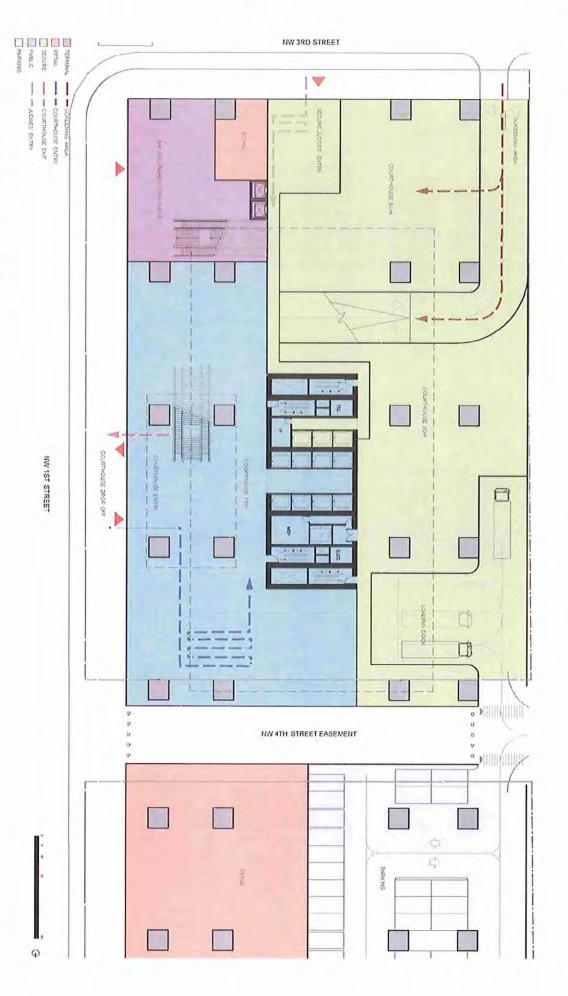

Alternative 1 – Existing Dade County Courthouse with branch courthouses or other locations. As illustrated in Attachment B, this alternative supplemented the existing Dade County Courthouse with courtrooms located in other buildings owned by the County. After looking at branch courthouses and other locations, it was determined the most suitable location(s) considered are represented in Attachment B, and these are the Dade County Courthouse, 140 W. Flagler Building and the 3<sup>rd</sup> Floor of the Main Library.

# Courts Capital Infrastructure Task Force Civil Court Facility Alternatives ATTACHMENT B

|                                                                                          | Alternative 1                                                             | tive 1                                                                                                         | Alternative 2                                                            |
|------------------------------------------------------------------------------------------|---------------------------------------------------------------------------|----------------------------------------------------------------------------------------------------------------|--------------------------------------------------------------------------|
| Evaluation Criteria                                                                      | Two Locations                                                             | Three Locations                                                                                                | New Civil Courthouse                                                     |
| Location(s)                                                                              | Existing Dade County<br>Courthouse with<br>140 W. Flagler Street          | Existing Dade County Courthouse with 140 W. Flagler Street and Main Library in Downtown, 3 <sup>rd</sup> Floor | One Location Downtown TBD                                                |
| Courthouse Standards*                                                                    | Existing 26 Courtrooms<br>127,100 square feet<br>Additional 21 Courtrooms | Existing 26 Courtrooms<br>184,500 square feet<br>Additional 31 Courtrooms                                      | 600,000 square feet.<br>53 Courtrooms                                    |
|                                                                                          | Total Courtrooms 47<br>386,000 Total Square Feet                          | Total Courtrooms 57<br>443,000 Total Square Feet                                                               |                                                                          |
| Project budget inclusive of all project capital costs for additional location(s)         | \$107,836,300                                                             | \$131,023,137                                                                                                  | \$361,000,000                                                            |
| Capital Costs of existing Dade<br>County Courthouse<br>- 15 year timeframe               | \$146,114,407                                                             | \$146,114,407                                                                                                  | N/A                                                                      |
| Total Capital Costs                                                                      | \$253,950,707                                                             | \$277,137,544                                                                                                  | N/A                                                                      |
| Operating & Maintenance Costs (does not include lifecycle costs***)                      | \$11.91 per square foot = \$4,609,085 per year \$138,272,550 for 30 years | \$12.64 per square foot = \$5,637,054 per year \$169,111,620 for 30 years                                      | \$8.26 per square foot = \$4,953,613 per year \$148,608,390 for 30 years |
| 30 Year Timeline for Operating and Capital Costs** (does not include lifecycle costs***) | \$392,223,257                                                             | \$446,249,164                                                                                                  | \$509,680,390                                                            |
| Annual Debt Service Payment<br>Estimate                                                  | \$6,464,213                                                               | \$16,612,170                                                                                                   | \$21,639,320                                                             |

| Parking                                                 | West Lot Garage<br>220 NW 3 <sup>rd</sup> Street<br>Miami-Dade Cultural Center             | Courthouse Center<br>175 NW 1st Avenue                                               | Hickman Garage<br>275 NW 2 <sup>nd</sup> Street                                  |                                                |                                         |                                         |                                                  |                                                               |                                  |
|---------------------------------------------------------|--------------------------------------------------------------------------------------------|--------------------------------------------------------------------------------------|----------------------------------------------------------------------------------|------------------------------------------------|-----------------------------------------|-----------------------------------------|--------------------------------------------------|---------------------------------------------------------------|----------------------------------|
| Availability of<br>County Owned<br>Land                 | Children's Courthouse<br>Site – 155 NW 3 <sup>rd</sup> Street<br>140 W. Flagler Building – | Hickman Site – 270 NW<br>2 <sup>nd</sup> Street and 275 NW<br>2 <sup>nd</sup> Street | Downtown Motor Pool –<br>201 NW 1st Street                                       |                                                |                                         |                                         |                                                  |                                                               |                                  |
| Proximity to Public<br>Transportation/<br>Public Access | Government Center<br>Metrorail Station,<br>Metromover, Metro<br>Bus.                       | All Aboard Florida anticipated 2017, which will include                              | Lauderdale, West<br>Palm Beach and<br>Orlando, as well as<br>access to Tri-Rail. |                                                |                                         |                                         |                                                  |                                                               |                                  |
| Proximity to related court facilities                   | Children's Courthouse<br>(Dependency &<br>Delinquency)<br>155 NW 3 <sup>rd</sup> Street    | Clerk of Courts<br>22 NW 1st Street (County<br>Recorder)                             | Lawson E. Thomas<br>Courthouse Center<br>(Family Court)<br>175 NW First Avenue   | US District Court Clerk<br>400 N. Miami Avenue | US Court of Appeals<br>51 SW 1st Avenue | US Bankruptcy Court<br>51 SW 1st Avenue | Dade County Child<br>Support<br>601 NW 1st Court | Dade County Bar<br>Association Legal Aid<br>123 NW 1st Avenue | Existing Legal<br>Infrastructure |
| Location<br>Alternatives                                | Downtown                                                                                   |                                                                                      |                                                                                  |                                                |                                         |                                         |                                                  |                                                               |                                  |

| Parking                                                 | Graham Building Lot.<br>1350 NW 13 <sup>th</sup> Avenue<br>Civic Center Jury Lot<br>1250 NW 12 <sup>th</sup> Street<br>Civic Center Lot 25<br>1355 NW 12 <sup>th</sup> Avenue                                                                                                                                                                                             |                  |
|---------------------------------------------------------|---------------------------------------------------------------------------------------------------------------------------------------------------------------------------------------------------------------------------------------------------------------------------------------------------------------------------------------------------------------------------|------------------|
| Availability of<br>County Owned<br>Land                 | og surface lots<br>converted to<br>facilities or<br>es                                                                                                                                                                                                                                                                                                                    |                  |
| Proximity to Public<br>Transportation/<br>Public Access | Civic Center Metro Bus                                                                                                                                                                                                                                                                                                                                                    |                  |
| Proximity to related court facilities                   | Richard E. Gerstein Justice Center 1351 NW 12 <sup>th</sup> Avenue State Attorney's Office 1350 NW 12 <sup>th</sup> Avenue Public Defender's Office 1 1320 NW 14 <sup>th</sup> Street Public Defender's Office 2 1500 NW 12 <sup>th</sup> Avenue Corrections and Rehabilitation Pre-Trial Detention Center 1321 NW 13 <sup>th</sup> Street Miami-Dade County Kristi House | enuev 12" Avenue |
| Location<br>Alternatives                                | Civic Center                                                                                                                                                                                                                                                                                                                                                              |                  |