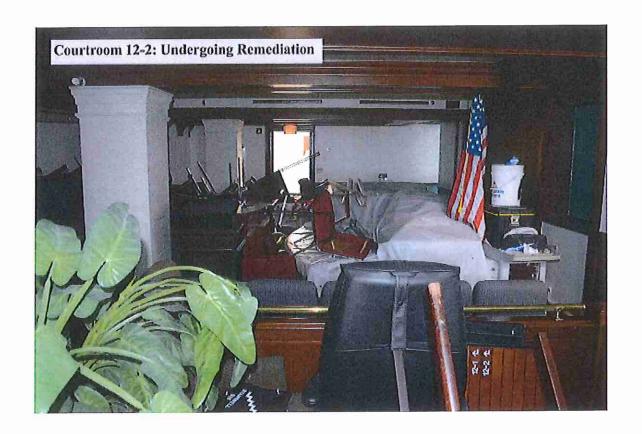

The Chief Judge spoke about the efforts to accommodate the problems repeatedly encountered at the Dade County Courthouse and pointed out that there were eleven remediations last year on the 6<sup>th</sup> floor. She also expressed concern with the current struggles encountered by employees on a regular basis, to include portions of floors having to be shut down for renovations; the need for constant air quality samples having to be taken due to the age of the air handlers, which 35 of the 50 units below the 6<sup>th</sup> floor were over 50 years old; the need for technology infrastructure throughout the building; and that the building was not ADA compliant, but notes that the age of the building grandfathers it in.

- On September 28, 22 judges requested courtrooms for trial, three (3) courtrooms available for calendars and special sets 15 judges with no courtroom access.
- On October 5, 15 judges requested courtrooms for trial, seven (7) courtrooms available for calendars and special sets, three (3) courtrooms were closed for remediation – 18 judges with no courtroom access.
- October 19, 24 judges requested courtrooms for trial, only one (1) courtroom available for calendars and special sets, four (4) courtrooms for remediation – 19 judges with no courtroom access.