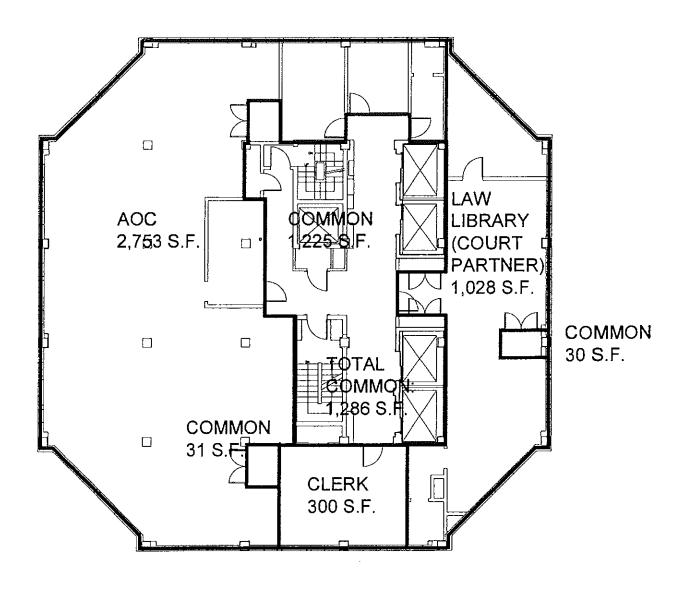

The possible temporary co-location of courtroom space in the downtown area was considered consisting of the Stephen P. Clark Center, the Miami-Dade Public Library, the 140 West Flagler Building and the Overtown Transit Village. Up to ten courtrooms were identified to be built-out in the Public Library, for which the cost estimate is \$23 million. One of the focused discussions by a Task Force member was the use of the 140 West Flagler Building, in which the ISD Director opined that bringing the building up to code would exceed \$30 million and County departments were currently being moved out of that building and relocated to other spaces.

Alternative 1 – Existing Dade County Courthouse with branch courthouses or other locations. As illustrated in Attachment B, this alternative supplemented the existing Dade County Courthouse with courtrooms located in other buildings owned by the County. After looking at branch courthouses and other locations, it was determined the most suitable location(s) considered are represented in Attachment B, and these are the Dade County Courthouse, 140 W. Flagler Building and the 3<sup>rd</sup> Floor of the Main Library.