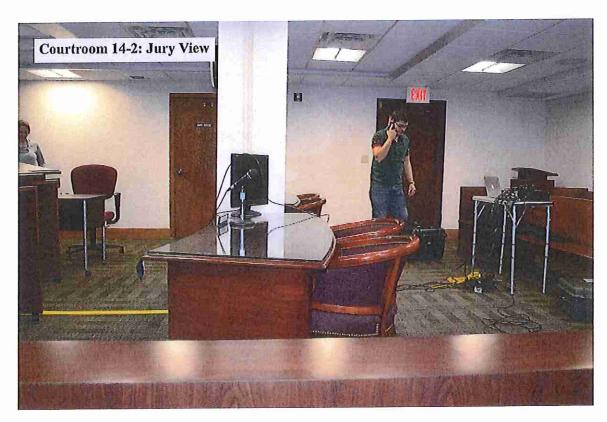

In Attachment B of the Minority Report, no courtrooms with columns were to be included in the renovation plan of the Dade County Courthouse, but third and fifth floor courtrooms with columns are included. The Court has done a photographic survey, Exhibit 31, showing clearly which courtrooms have columns and which do not. The Task Force was provided this survey at the December 10<sup>th</sup> meeting. Fifteen courtrooms have columns that block sight lines and affect courtroom visibility. There are ten courtrooms with no columns and have complete visibility. Remodeling the first twenty floors of the Dade County Courthouse cannot physically create additional courtrooms without visibility issues. The columns cannot be altered. Remodeling any floor above six (6) will only produce office space, which is not needed.