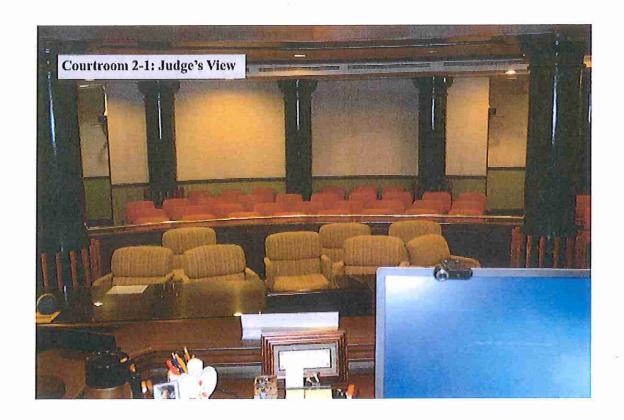

In many of the courtrooms, the structural columns actually impede visibility between the attorneys, jury, judge and spectators. It was also pointed out that multiple jury rooms are too small to use and that the judges, on occasion, must require that everyone leave the courtroom so that the jury can deliberate there.

In Attachment B of the Minority Report, no courtrooms with columns were to be included in the renovation plan of the Dade County Courthouse, but third and fifth floor courtrooms with columns are included. The Court has done a photographic survey, Exhibit 31, showing clearly which courtrooms have columns and which do not. The Task Force was provided this survey at the December 10<sup>th</sup> meeting. Fifteen courtrooms have columns that block sight lines and affect courtroom visibility. There are ten courtrooms with no columns and have complete visibility. Remodeling the first twenty floors of the Dade County Courthouse cannot physically create additional courtrooms without visibility issues. The columns cannot be altered. Remodeling any floor above six (6) will only produce office space, which is not needed.