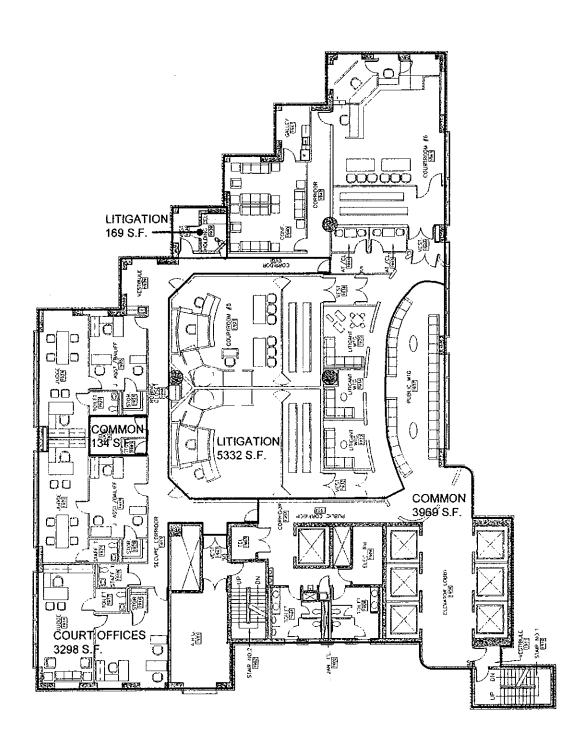

One of the Task Force meetings took place inside the Dade County Courthouse in order to allow members to see the courtrooms and office space configurations directly. The Circuit Civil Administrative Judge conducted a tour of the building, beginning the tour on the 3<sup>rd</sup> floor, to show overall space and visibility limitations, condition issues, inadequate jury and assembly, nonexistent security separation, technology limitations, inadequate public restroom facilities located on only three of 24 floors, remediation efforts, and ADA inaccessibility.

In many of the courtrooms, the structural columns actually impede visibility between the attorneys, jury, judge and spectators. It was also pointed out that multiple jury rooms are too small to use and that the judges, on occasion, must require that everyone leave the courtroom so that the jury can deliberate there.

In its original 1925 design, the building was intended to serve as the seat of County government and as a courthouse in the lower floors, with a total of eight (8) courtrooms. After County administration moved to the Stephen P. Clark Center in 1985, the building became exclusively used as a courthouse for the first time in its history. Over time, additional courtrooms were added to the upper floors, 7 through 24, for a total of 26 courtrooms that exist today. These and other physical constraints of the building have made it functionally obsolete and does not promote a commitment to the rule of law and equal justice under the law.