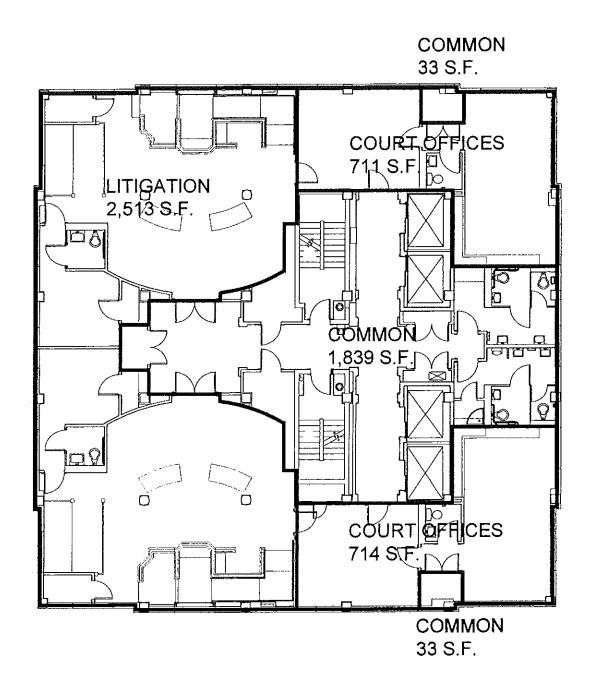

Alternative 1 – Existing Dade County Courthouse with branch courthouses or other locations. As illustrated in Attachment B, this alternative supplemented the existing Dade County Courthouse with courtrooms located in other buildings owned by the County. After looking at branch courthouses and other locations, it was determined the most suitable location(s) considered are represented in Attachment B, and these are the Dade County Courthouse, 140 W. Flagler Building and the 3<sup>rd</sup> Floor of the Main Library.

## Minority Report

Task Force member Maria Luisa Castellanos agreed that the Dade County Courthouse is no longer able to support the operational and spatial needs of the Civil and Probate Courts and related functions completely, however, attached you will find her Minority Report which provides her review of other options in lieu of a new courthouse building. In summary, the report recommends a complete remodeling of the Dade County Courthouse, in which some renovations are already funded. In addition to the remodeling, additional space could be added by renovating the 140 W. Flagler Building. Also attached to this report, is a suggested floor plan submitted as an option to construct an additional 23 courtrooms estimated at \$39.5 million. In order to provide an additional 20 courtrooms that was requested by the court system, she suggested reviewing the empty space adjacent to the Miami-Dade County Public Library and the Overtown Transit Facility.