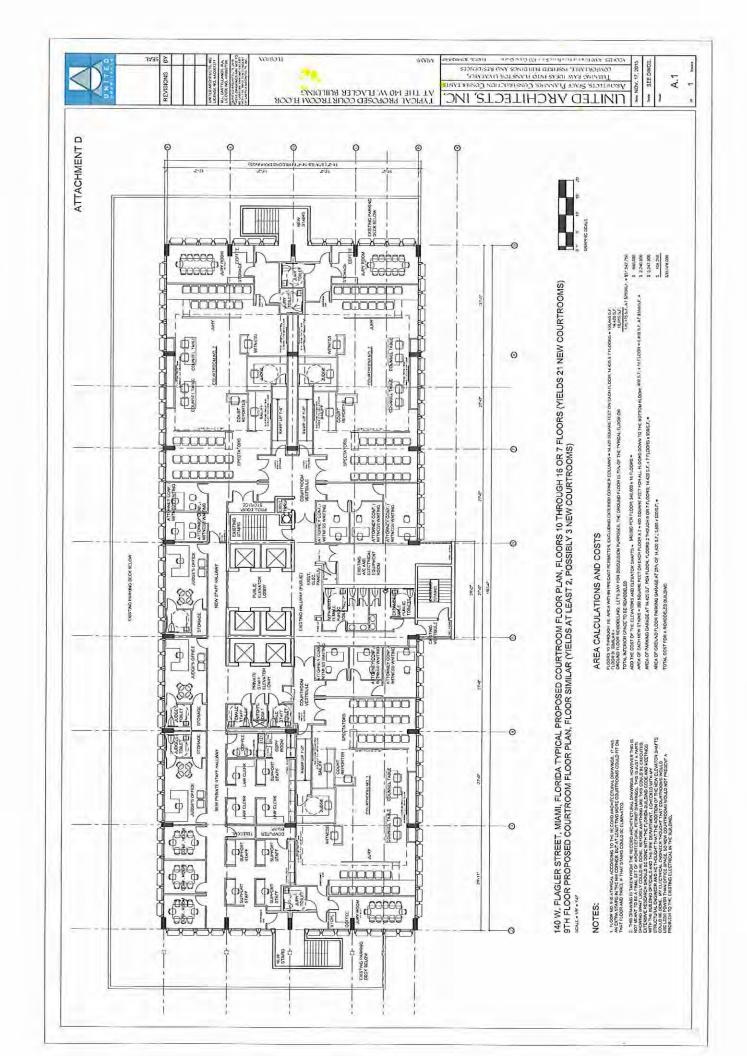

The possible temporary co-location of courtroom space in the downtown area was considered consisting of the Stephen P. Clark Center, the Miami-Dade Public Library, the 140 West Flagler Building and the Overtown Transit Village. Up to ten courtrooms were identified to be built-out in the Public Library, for which the cost estimate is \$23 million. One of the focused discussions by a Task Force member was the use of the 140 West Flagler Building, in which the ISD Director opined that bringing the building up to code would exceed \$30 million and County departments were currently being moved out of that building and relocated to other spaces.

Alternative 1 – Existing Dade County Courthouse with branch courthouses or other locations. As illustrated in Attachment B, this alternative supplemented the existing Dade County Courthouse with courtrooms located in other buildings owned by the County. After looking at branch courthouses and other locations, it was determined the most suitable location(s) considered are represented in Attachment B, and these are the Dade County Courthouse, 140 W. Flagler Building and the 3<sup>rd</sup> Floor of the Main Library.

## Minority Report

Task Force member Maria Luisa Castellanos agreed that the Dade County Courthouse is no longer able to support the operational and spatial needs of the Civil and Probate Courts and related functions completely, however, attached you will find her Minority Report which provides her review of other options in lieu of a new courthouse building. In summary, the report recommends a complete remodeling of the Dade County Courthouse, in which some renovations are already funded. In addition to the remodeling, additional space could be added by renovating the 140 W. Flagler Building. Also attached to this report, is a suggested floor plan submitted as an option to construct an additional 23 courtrooms estimated at \$39.5 million. In order to provide an additional 20 courtrooms that was requested by the court system, she suggested reviewing the empty space adjacent to the Miami-Dade County Public Library and the Overtown Transit Facility.

# Courts Capital Infrastructure Task Force Civil Court Facility Alternatives ATTACHMENT B

|                                                                                          | Alternative 1                                                             | tive 1                                                                                                         | Alternative 2                                                            |
|------------------------------------------------------------------------------------------|---------------------------------------------------------------------------|----------------------------------------------------------------------------------------------------------------|--------------------------------------------------------------------------|
| Evaluation Criteria                                                                      | Two Locations                                                             | Three Locations                                                                                                | New Civil Courthouse                                                     |
| Location(s)                                                                              | Existing Dade County<br>Courthouse with<br>140 W. Flagler Street          | Existing Dade County Courthouse with 140 W. Flagler Street and Main Library in Downtown, 3 <sup>rd</sup> Floor | One Location Downtown TBD                                                |
| Courthouse Standards*                                                                    | Existing 26 Courtrooms<br>127,100 square feet<br>Additional 21 Courtrooms | Existing 26 Courtrooms<br>184,500 square feet<br>Additional 31 Courtrooms                                      | 600,000 square feet.<br>53 Courtrooms                                    |
|                                                                                          | Total Courtrooms 47<br>386,000 Total Square Feet                          | Total Courtrooms 57<br>443,000 Total Square Feet                                                               |                                                                          |
| Project budget inclusive of all project capital costs for additional location(s)         | \$107,836,300                                                             | \$131,023,137                                                                                                  | \$361,000,000                                                            |
| Capital Costs of existing Dade<br>County Courthouse<br>- 15 year timeframe               | \$146,114,407                                                             | \$146,114,407                                                                                                  | N/A                                                                      |
| Total Capital Costs                                                                      | \$253,950,707                                                             | \$277,137,544                                                                                                  | N/A                                                                      |
| Operating & Maintenance Costs (does not include lifecycle costs***)                      | \$11.91 per square foot = \$4,609,085 per year \$138,272,550 for 30 years | \$12.64 per square foot = \$5,637,054 per year \$169,111,620 for 30 years                                      | \$8.26 per square foot = \$4,953,613 per year \$148,608,390 for 30 years |
| 30 Year Timeline for Operating and Capital Costs** (does not include lifecycle costs***) | \$392,223,257                                                             | \$446,249,164                                                                                                  | \$509,680,390                                                            |
| Annual Debt Service Payment<br>Estimate                                                  | \$6,464,213                                                               | \$16,612,170                                                                                                   | \$21,639,320                                                             |