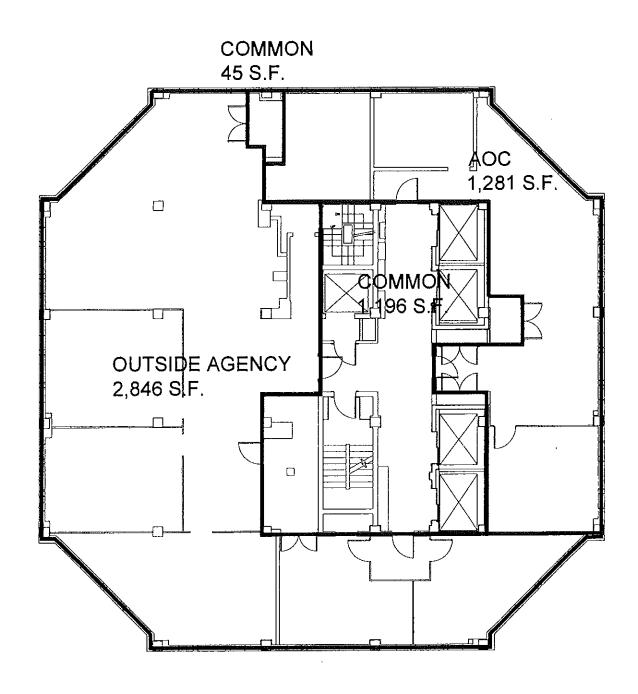

The possible temporary co-location of courtroom space in the downtown area was considered consisting of the Stephen P. Clark Center, the Miami-Dade Public Library, the 140 West Flagler Building and the Overtown Transit Village. Up to ten courtrooms were identified to be built-out in the Public Library, for which the cost estimate is \$23 million. One of the focused discussions by a Task Force member was the use of the 140 West Flagler Building, in which the ISD Director opined that bringing the building up to code would exceed \$30 million and County departments were currently being moved out of that building and relocated to other spaces.

Alternative 1 – Existing Dade County Courthouse with branch courthouses or other locations. As illustrated in Attachment B, this alternative supplemented the existing Dade County Courthouse with courtrooms located in other buildings owned by the County. After looking at branch courthouses and other locations, it was determined the most suitable location(s) considered are represented in Attachment B, and these are the Dade County Courthouse, 140 W. Flagler Building and the 3<sup>rd</sup> Floor of the Main Library.