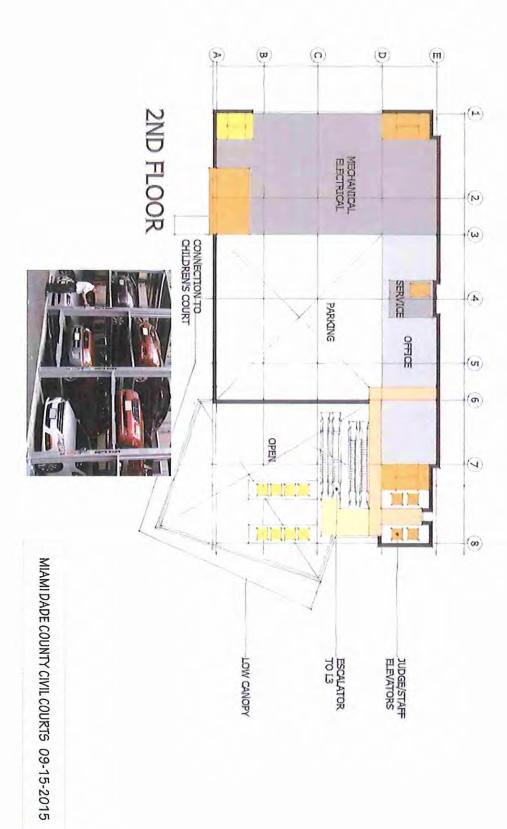

## Alternative 2 - New Civil Courthouse

As illustrated in Attachment B, this alternative provides a purposely built facility that embodies the characteristics of a 21st century civil courthouse, serves the public and the efficient administration of justice, accommodates growth and change, and continues to represent the community's commitment to the rule of law and equal access to justice under the law. The estimated size of the recommended facility through 2035 should provide 50 courtrooms to accommodate 53 judicial officers (Circuit Civil, Probate and County Civil Courts) and the associated operations of the Administrative Office of the Courts and the Clerk of Courts as well as the appropriate jury assembly, grand jury space, law enforcement area, law library/community space, security and building management functions.