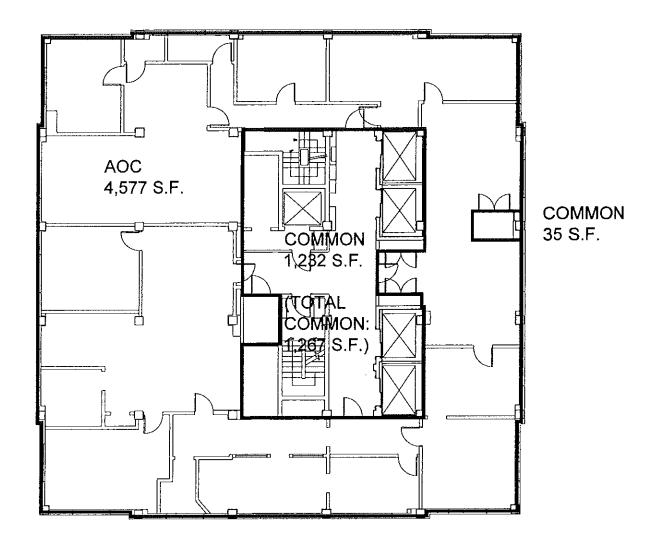

Alternative 1 – Existing Dade County Courthouse with branch courthouses or other locations. As illustrated in Attachment B, this alternative supplemented the existing Dade County Courthouse with courtrooms located in other buildings owned by the County. After looking at branch courthouses and other locations, it was determined the most suitable location(s) considered are represented in Attachment B, and these are the Dade County Courthouse, 140 W. Flagler Building and the 3<sup>rd</sup> Floor of the Main Library.

## Minority Report

Task Force member Maria Luisa Castellanos agreed that the Dade County Courthouse is no longer able to support the operational and spatial needs of the Civil and Probate Courts and related functions completely, however, attached you will find her Minority Report which provides her review of other options in lieu of a new courthouse building. In summary, the report recommends a complete remodeling of the Dade County Courthouse, in which some renovations are already funded. In addition to the remodeling, additional space could be added by renovating the 140 W. Flagler Building. Also attached to this report, is a suggested floor plan submitted as an option to construct an additional 23 courtrooms estimated at \$39.5 million. In order to provide an additional 20 courtrooms that was requested by the court system, she suggested reviewing the empty space adjacent to the Miami-Dade County Public Library and the Overtown Transit Facility.