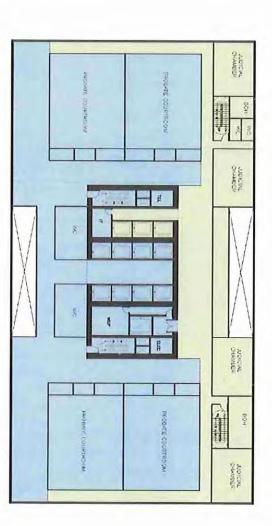

- Alternative 1 Existing Dade County Courthouse with branch courthouses or other locations. This alternative repaired the existing courthouse and provided the additional courtrooms in other locations.
- Minority Report Options other than building a new building. This is a detailed report that also addresses funding, financing and project delivery. See attached Minority Report.

## Minority Report

Task Force member Maria Luisa Castellanos agreed that the Dade County Courthouse is no longer able to support the operational and spatial needs of the Civil and Probate Courts and related functions completely, however, attached you will find her Minority Report which provides her review of other options in lieu of a new courthouse building. In summary, the report recommends a complete remodeling of the Dade County Courthouse, in which some renovations are already funded. In addition to the remodeling, additional space could be added by renovating the 140 W. Flagler Building. Also attached to this report, is a suggested floor plan submitted as an option to construct an additional 23 courtrooms estimated at \$39.5 million. In order to provide an additional 20 courtrooms that was requested by the court system, she suggested reviewing the empty space adjacent to the Miami-Dade County Public Library and the Overtown Transit Facility.