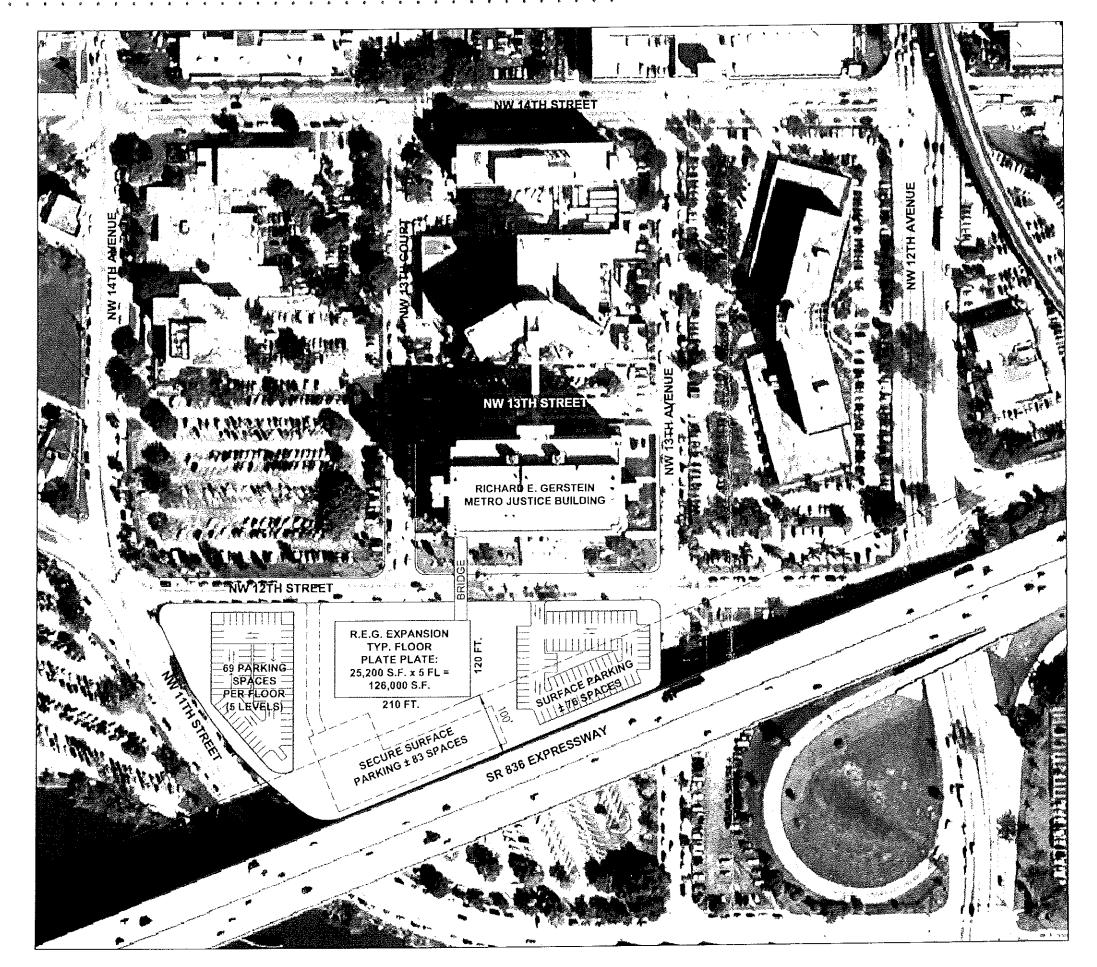

| Parking                                                 | Graham Building Lot.<br>1350 NW 13 <sup>th</sup> Avenue<br>Civic Center Jury Lot<br>1250 NW 12 <sup>th</sup> Street<br>Civic Center Lot 25<br>1355 NW 12 <sup>th</sup> Avenue                                                                                                                                                                                             |                  |
|---------------------------------------------------------|---------------------------------------------------------------------------------------------------------------------------------------------------------------------------------------------------------------------------------------------------------------------------------------------------------------------------------------------------------------------------|------------------|
| Availability of<br>County Owned<br>Land                 | og surface lots<br>converted to<br>facilities or<br>es                                                                                                                                                                                                                                                                                                                    |                  |
| Proximity to Public<br>Transportation/<br>Public Access | Civic Center Metro Bus                                                                                                                                                                                                                                                                                                                                                    |                  |
| Proximity to related court facilities                   | Richard E. Gerstein Justice Center 1351 NW 12 <sup>th</sup> Avenue State Attorney's Office 1350 NW 12 <sup>th</sup> Avenue Public Defender's Office 1 1320 NW 14 <sup>th</sup> Street Public Defender's Office 2 1500 NW 12 <sup>th</sup> Avenue Corrections and Rehabilitation Pre-Trial Detention Center 1321 NW 13 <sup>th</sup> Street Miami-Dade County Kristi House | enuev 12" Avenue |
| Location<br>Alternatives                                | Civic Center                                                                                                                                                                                                                                                                                                                                                              |                  |