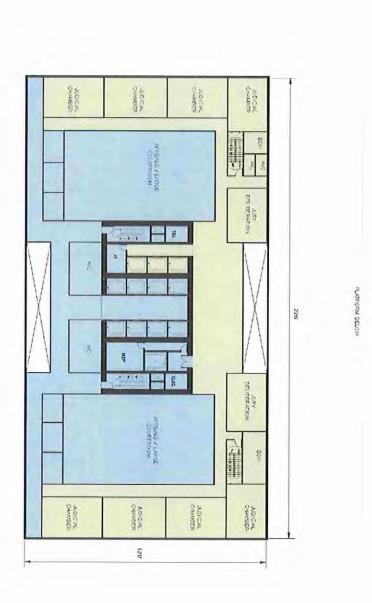

## Alternative 2 - New Civil Courthouse

As illustrated in Attachment B, this alternative provides a purposely built facility that embodies the characteristics of a 21st century civil courthouse, serves the public and the efficient administration of justice, accommodates growth and change, and continues to represent the community's commitment to the rule of law and equal access to justice under the law. The estimated size of the recommended facility through 2035 should provide 50 courtrooms to accommodate 53 judicial officers (Circuit Civil, Probate and County Civil Courts) and the associated operations of the Administrative Office of the Courts and the Clerk of Courts as well as the appropriate jury assembly, grand jury space, law enforcement area, law library/community space, security and building management functions.

## Recommended Project Alternative and Location

- a. Alternative 2 New Civil Courthouse. This alternative provides a courthouse facility that adequately supports the operational and spatial needs of the civil court and related functions in an environment that is functional, flexible, secure, accessible, dignified and technologically current. Many of the existing deficiencies of the existing facility would remain in the other alternatives after the expenditure of significant funds. Attachment B shows that although the initial capital costs are higher for Alternative 2, a comparison of the 30 year timeline project costs of the other alternatives approach that of Alternative 2. It is anticipated that the lifecycle costs would show Alternative 2 to be less costly. This Task Force requested that ISD prepare a lifecycle cost analysis to supplement this report.
- Located in downtown as defined in Attachment B, close to related courts and as close as possible to a major transportation hub with adequate parking.