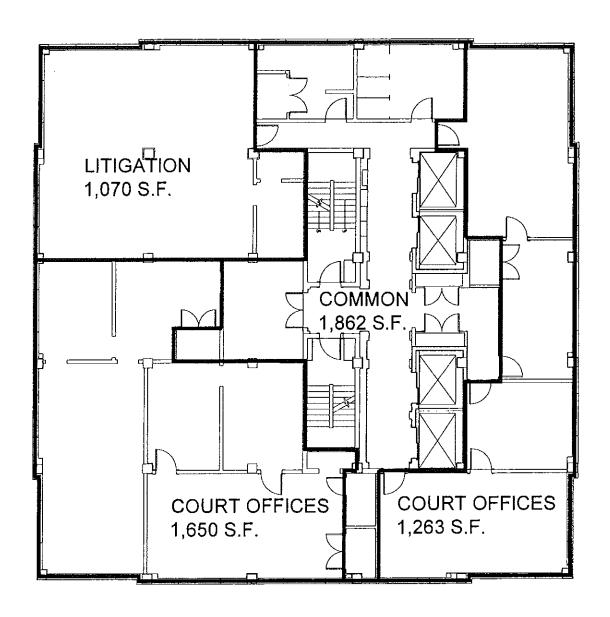

Alternative 1 – Existing Dade County Courthouse with branch courthouses or other locations. As illustrated in Attachment B, this alternative supplemented the existing Dade County Courthouse with courtrooms located in other buildings owned by the County. After looking at branch courthouses and other locations, it was determined the most suitable location(s) considered are represented in Attachment B, and these are the Dade County Courthouse, 140 W. Flagler Building and the 3<sup>rd</sup> Floor of the Main Library.

## Minority Report

Task Force member Maria Luisa Castellanos agreed that the Dade County Courthouse is no longer able to support the operational and spatial needs of the Civil and Probate Courts and related functions completely, however, attached you will find her Minority Report which provides her review of other options in lieu of a new courthouse building. In summary, the report recommends a complete remodeling of the Dade County Courthouse, in which some renovations are already funded. In addition to the remodeling, additional space could be added by renovating the 140 W. Flagler Building. Also attached to this report, is a suggested floor plan submitted as an option to construct an additional 23 courtrooms estimated at \$39.5 million. In order to provide an additional 20 courtrooms that was requested by the court system, she suggested reviewing the empty space adjacent to the Miami-Dade County Public Library and the Overtown Transit Facility.