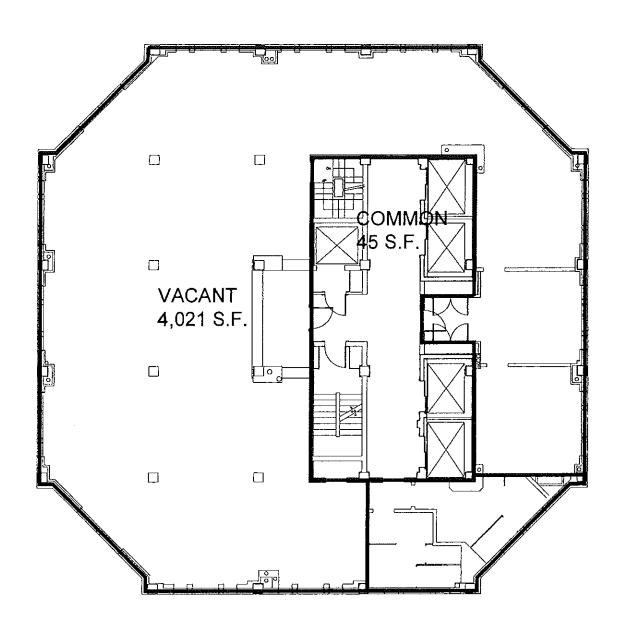

At their request, the ISD Director also distributed to the Task Force a list of vacant spaces that currently exist in all County buildings and noted the opportunity for courthouses to occupy those vacant spaces was limited due to multiple restrictions.

The possible temporary co-location of courtroom space in the downtown area was considered consisting of the Stephen P. Clark Center, the Miami-Dade Public Library, the 140 West Flagler Building and the Overtown Transit Village. Up to ten courtrooms were identified to be built-out in the Public Library, for which the cost estimate is \$23 million. One of the focused discussions by a Task Force member was the use of the 140 West Flagler Building, in which the ISD Director opined that bringing the building up to code would exceed \$30 million and County departments were currently being moved out of that building and relocated to other spaces.