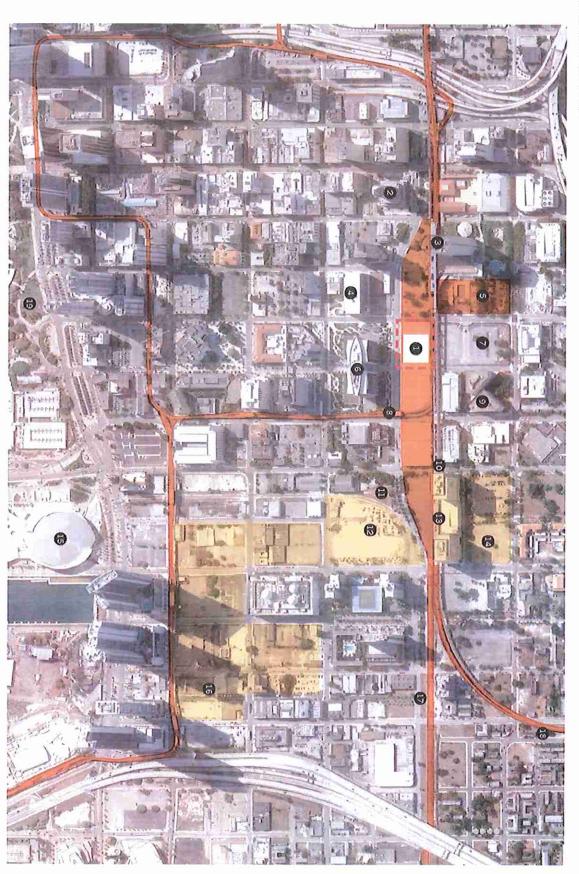

This facility should be located in the downtown area, close to related courts and as close as possible to a major transportation hub with adequate parking.

It is important to acknowledge the extensive support and staffing provided by the Internal Services Department, the County Attorney's Office, the Clerk of the Board, and others who assisted in the drafting of this final report and recommendations. The Mayor and Board of County Commissioners have a great responsibility to understand and balance the needs of

Alternative 1 – Existing Dade County Courthouse with branch courthouses or other locations. As illustrated in Attachment B, this alternative supplemented the existing Dade County Courthouse with courtrooms located in other buildings owned by the County. After looking at branch courthouses and other locations, it was determined the most suitable location(s) considered are represented in Attachment B, and these are the Dade County Courthouse, 140 W. Flagler Building and the 3<sup>rd</sup> Floor of the Main Library.

## Recommended Project Alternative and Location

- a. Alternative 2 New Civil Courthouse. This alternative provides a courthouse facility that adequately supports the operational and spatial needs of the civil court and related functions in an environment that is functional, flexible, secure, accessible, dignified and technologically current. Many of the existing deficiencies of the existing facility would remain in the other alternatives after the expenditure of significant funds. Attachment B shows that although the initial capital costs are higher for Alternative 2, a comparison of the 30 year timeline project costs of the other alternatives approach that of Alternative 2. It is anticipated that the lifecycle costs would show Alternative 2 to be less costly. This Task Force requested that ISD prepare a lifecycle cost analysis to supplement this report.
- Located in downtown as defined in Attachment B, close to related courts and as close as possible to a major transportation hub with adequate parking.

| Parking                                                 | West Lot Garage<br>220 NW 3 <sup>rd</sup> Street<br>Miami-Dade Cultural Center             | Courthouse Center<br>175 NW 1st Avenue                                               | Hickman Garage<br>275 NW 2 <sup>nd</sup> Street                                  |                                                |                                         |                                         |                                                  |                                                               |                                  |
|---------------------------------------------------------|--------------------------------------------------------------------------------------------|--------------------------------------------------------------------------------------|----------------------------------------------------------------------------------|------------------------------------------------|-----------------------------------------|-----------------------------------------|--------------------------------------------------|---------------------------------------------------------------|----------------------------------|
| Availability of<br>County Owned<br>Land                 | Children's Courthouse<br>Site – 155 NW 3 <sup>rd</sup> Street<br>140 W. Flagler Building – | Hickman Site – 270 NW<br>2 <sup>nd</sup> Street and 275 NW<br>2 <sup>nd</sup> Street | Downtown Motor Pool –<br>201 NW 1st Street                                       |                                                |                                         |                                         |                                                  |                                                               |                                  |
| Proximity to Public<br>Transportation/<br>Public Access | Government Center<br>Metrorail Station,<br>Metromover, Metro<br>Bus.                       | All Aboard Florida anticipated 2017, which will include                              | Lauderdale, West<br>Palm Beach and<br>Orlando, as well as<br>access to Tri-Rail. |                                                |                                         |                                         |                                                  |                                                               |                                  |
| Proximity to related court facilities                   | Children's Courthouse<br>(Dependency &<br>Delinquency)<br>155 NW 3 <sup>rd</sup> Street    | Clerk of Courts<br>22 NW 1st Street (County<br>Recorder)                             | Lawson E. Thomas<br>Courthouse Center<br>(Family Court)<br>175 NW First Avenue   | US District Court Clerk<br>400 N. Miami Avenue | US Court of Appeals<br>51 SW 1st Avenue | US Bankruptcy Court<br>51 SW 1st Avenue | Dade County Child<br>Support<br>601 NW 1st Court | Dade County Bar<br>Association Legal Aid<br>123 NW 1st Avenue | Existing Legal<br>Infrastructure |
| Location<br>Alternatives                                | Downtown                                                                                   |                                                                                      |                                                                                  |                                                |                                         |                                         |                                                  |                                                               |                                  |

| Parking                                                 | Graham Building Lot.<br>1350 NW 13 <sup>th</sup> Avenue<br>Civic Center Jury Lot<br>1250 NW 12 <sup>th</sup> Street<br>Civic Center Lot 25<br>1355 NW 12 <sup>th</sup> Avenue                                                                                                                                                                                             |                  |
|---------------------------------------------------------|---------------------------------------------------------------------------------------------------------------------------------------------------------------------------------------------------------------------------------------------------------------------------------------------------------------------------------------------------------------------------|------------------|
| Availability of<br>County Owned<br>Land                 | og surface lots<br>converted to<br>facilities or<br>es                                                                                                                                                                                                                                                                                                                    |                  |
| Proximity to Public<br>Transportation/<br>Public Access | Civic Center Metro Bus                                                                                                                                                                                                                                                                                                                                                    |                  |
| Proximity to related court facilities                   | Richard E. Gerstein Justice Center 1351 NW 12 <sup>th</sup> Avenue State Attorney's Office 1350 NW 12 <sup>th</sup> Avenue Public Defender's Office 1 1320 NW 14 <sup>th</sup> Street Public Defender's Office 2 1500 NW 12 <sup>th</sup> Avenue Corrections and Rehabilitation Pre-Trial Detention Center 1321 NW 13 <sup>th</sup> Street Miami-Dade County Kristi House | enuev 12" Avenue |
| Location<br>Alternatives                                | Civic Center                                                                                                                                                                                                                                                                                                                                                              |                  |