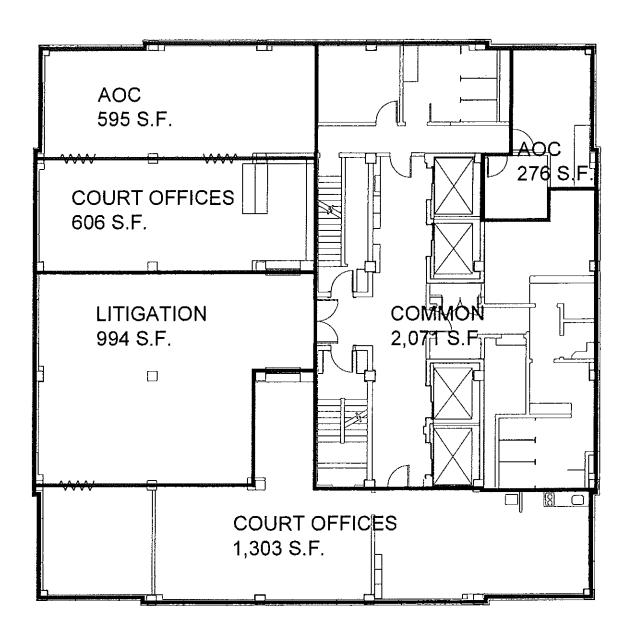

Alternative 1 – Existing Dade County Courthouse with branch courthouses or other locations. As illustrated in Attachment B, this alternative supplemented the existing Dade County Courthouse with courtrooms located in other buildings owned by the County. After looking at branch courthouses and other locations, it was determined the most suitable location(s) considered are represented in Attachment B, and these are the Dade County Courthouse, 140 W. Flagler Building and the 3<sup>rd</sup> Floor of the Main Library.