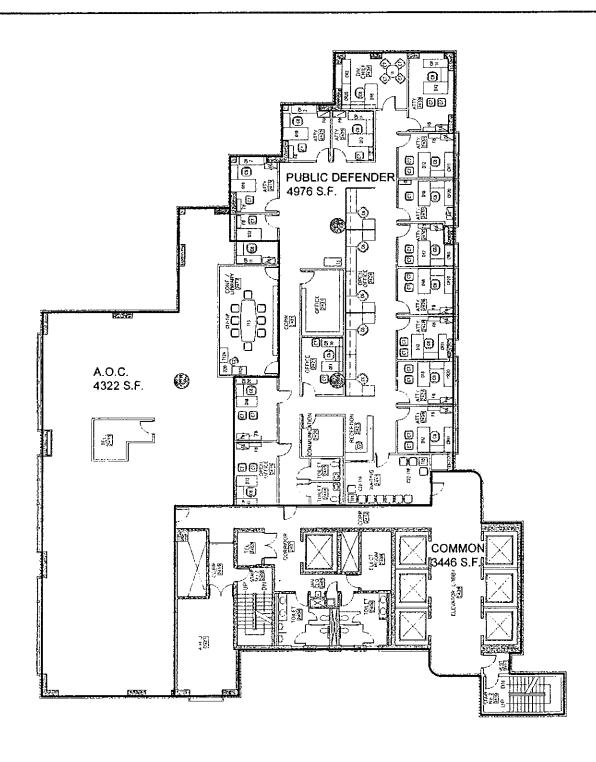

Alternative 1 – Existing Dade County Courthouse with branch courthouses or other locations. As illustrated in Attachment B, this alternative supplemented the existing Dade County Courthouse with courtrooms located in other buildings owned by the County. After looking at branch courthouses and other locations, it was determined the most suitable location(s) considered are represented in Attachment B, and these are the Dade County Courthouse, 140 W. Flagler Building and the 3<sup>rd</sup> Floor of the Main Library.

## Minority Report

Task Force member Maria Luisa Castellanos agreed that the Dade County Courthouse is no longer able to support the operational and spatial needs of the Civil and Probate Courts and related functions completely, however, attached you will find her Minority Report which provides her review of other options in lieu of a new courthouse building. In summary, the report recommends a complete remodeling of the Dade County Courthouse, in which some renovations are already funded. In addition to the remodeling, additional space could be added by renovating the 140 W. Flagler Building. Also attached to this report, is a suggested floor plan submitted as an option to construct an additional 23 courtrooms estimated at \$39.5 million. In order to provide an additional 20 courtrooms that was requested by the court system, she suggested reviewing the empty space adjacent to the Miami-Dade County Public Library and the Overtown Transit Facility.