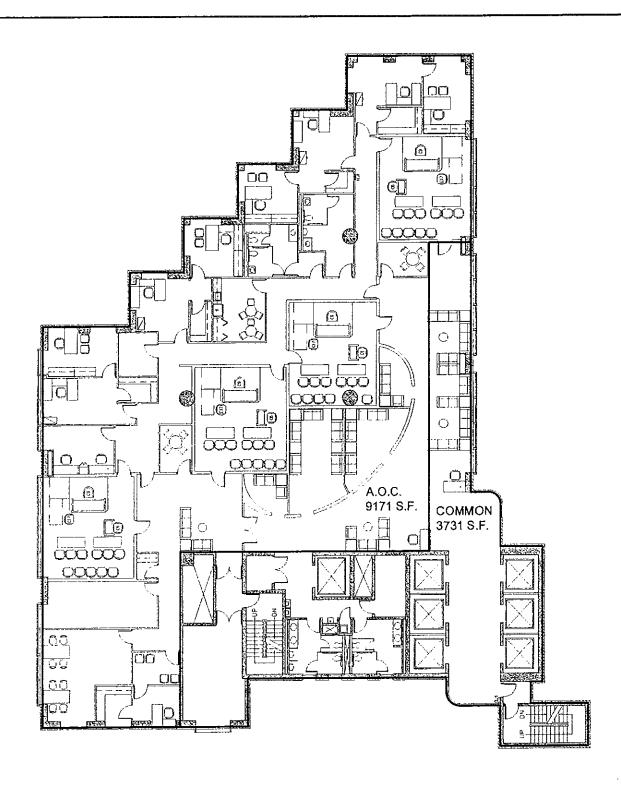

Alternative 1 – Existing Dade County Courthouse with branch courthouses or other locations. As illustrated in Attachment B, this alternative supplemented the existing Dade County Courthouse with courtrooms located in other buildings owned by the County. After looking at branch courthouses and other locations, it was determined the most suitable location(s) considered are represented in Attachment B, and these are the Dade County Courthouse, 140 W. Flagler Building and the 3<sup>rd</sup> Floor of the Main Library.

## Minority Report

Task Force member Maria Luisa Castellanos agreed that the Dade County Courthouse is no longer able to support the operational and spatial needs of the Civil and Probate Courts and related functions completely, however, attached you will find her Minority Report which provides her review of other options in lieu of a new courthouse building. In summary, the report recommends a complete remodeling of the Dade County Courthouse, in which some renovations are already funded. In addition to the remodeling, additional space could be added by renovating the 140 W. Flagler Building. Also attached to this report, is a suggested floor plan submitted as an option to construct an additional 23 courtrooms estimated at \$39.5 million. In order to provide an additional 20 courtrooms that was requested by the court system, she suggested reviewing the empty space adjacent to the Miami-Dade County Public Library and the Overtown Transit Facility.