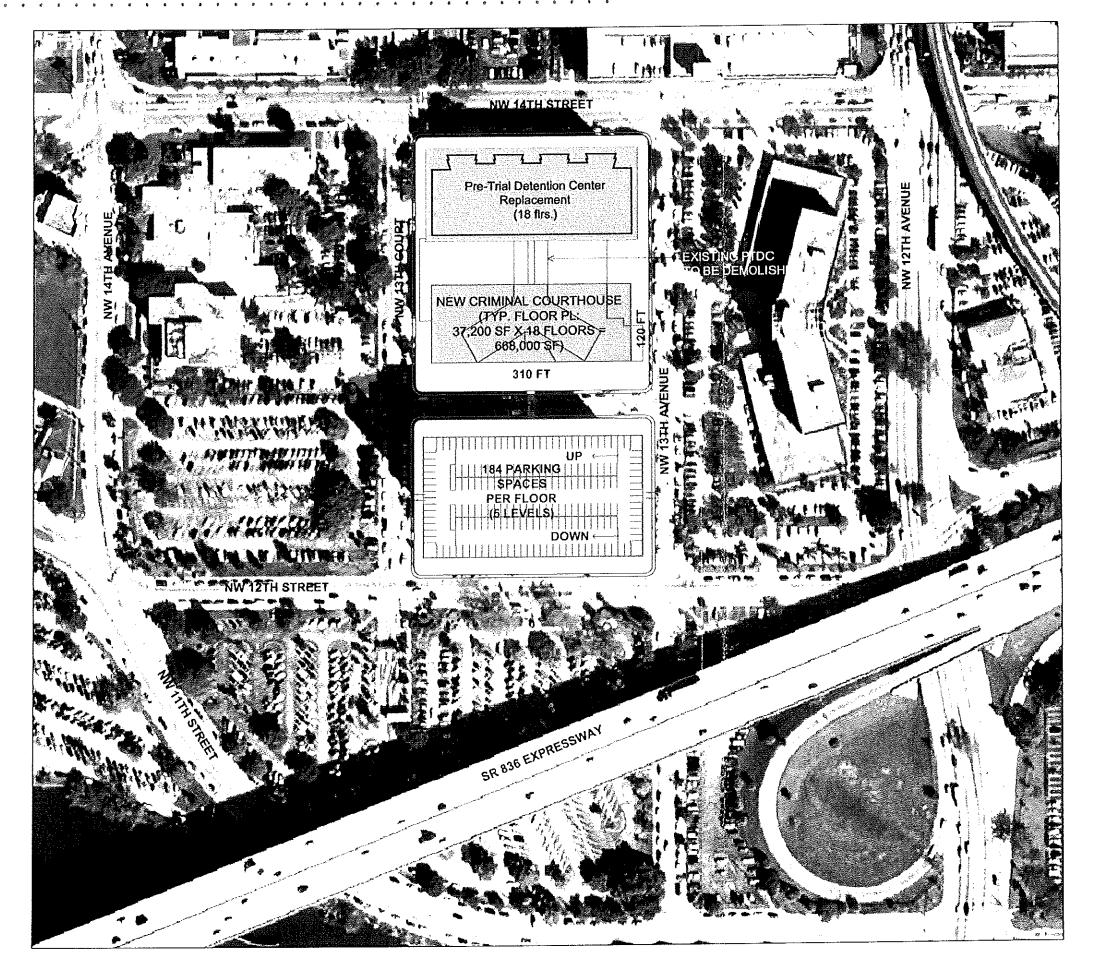

| Parking                                                 | West Lot Garage<br>220 NW 3 <sup>rd</sup> Street<br>Miami-Dade Cultural Center             | Courthouse Center<br>175 NW 1st Avenue                                               | Hickman Garage<br>275 NW 2 <sup>nd</sup> Street                                  |                                                |                                         |                                         |                                                  |                                                               |                                  |
|---------------------------------------------------------|--------------------------------------------------------------------------------------------|--------------------------------------------------------------------------------------|----------------------------------------------------------------------------------|------------------------------------------------|-----------------------------------------|-----------------------------------------|--------------------------------------------------|---------------------------------------------------------------|----------------------------------|
| Availability of<br>County Owned<br>Land                 | Children's Courthouse<br>Site – 155 NW 3 <sup>rd</sup> Street<br>140 W. Flagler Building – | Hickman Site – 270 NW<br>2 <sup>nd</sup> Street and 275 NW<br>2 <sup>nd</sup> Street | Downtown Motor Pool –<br>201 NW 1st Street                                       |                                                |                                         |                                         |                                                  |                                                               |                                  |
| Proximity to Public<br>Transportation/<br>Public Access | Government Center<br>Metrorail Station,<br>Metromover, Metro<br>Bus.                       | All Aboard Florida anticipated 2017, which will include                              | Lauderdale, West<br>Palm Beach and<br>Orlando, as well as<br>access to Tri-Rail. |                                                |                                         |                                         |                                                  |                                                               |                                  |
| Proximity to related court facilities                   | Children's Courthouse<br>(Dependency &<br>Delinquency)<br>155 NW 3 <sup>rd</sup> Street    | Clerk of Courts<br>22 NW 1st Street (County<br>Recorder)                             | Lawson E. Thomas<br>Courthouse Center<br>(Family Court)<br>175 NW First Avenue   | US District Court Clerk<br>400 N. Miami Avenue | US Court of Appeals<br>51 SW 1st Avenue | US Bankruptcy Court<br>51 SW 1st Avenue | Dade County Child<br>Support<br>601 NW 1st Court | Dade County Bar<br>Association Legal Aid<br>123 NW 1st Avenue | Existing Legal<br>Infrastructure |
| Location<br>Alternatives                                | Downtown                                                                                   |                                                                                      |                                                                                  |                                                |                                         |                                         |                                                  |                                                               |                                  |

| Parking                                                 | Graham Building Lot.<br>1350 NW 13 <sup>th</sup> Avenue<br>Civic Center Jury Lot<br>1250 NW 12 <sup>th</sup> Street<br>Civic Center Lot 25<br>1355 NW 12 <sup>th</sup> Avenue                                                                                                                                                                                             |                  |
|---------------------------------------------------------|---------------------------------------------------------------------------------------------------------------------------------------------------------------------------------------------------------------------------------------------------------------------------------------------------------------------------------------------------------------------------|------------------|
| Availability of<br>County Owned<br>Land                 | og surface lots<br>converted to<br>facilities or<br>es                                                                                                                                                                                                                                                                                                                    |                  |
| Proximity to Public<br>Transportation/<br>Public Access | Civic Center Metro Bus                                                                                                                                                                                                                                                                                                                                                    |                  |
| Proximity to related court facilities                   | Richard E. Gerstein Justice Center 1351 NW 12 <sup>th</sup> Avenue State Attorney's Office 1350 NW 12 <sup>th</sup> Avenue Public Defender's Office 1 1320 NW 14 <sup>th</sup> Street Public Defender's Office 2 1500 NW 12 <sup>th</sup> Avenue Corrections and Rehabilitation Pre-Trial Detention Center 1321 NW 13 <sup>th</sup> Street Miami-Dade County Kristi House | enuev 12" Avenue |
| Location<br>Alternatives                                | Civic Center                                                                                                                                                                                                                                                                                                                                                              |                  |