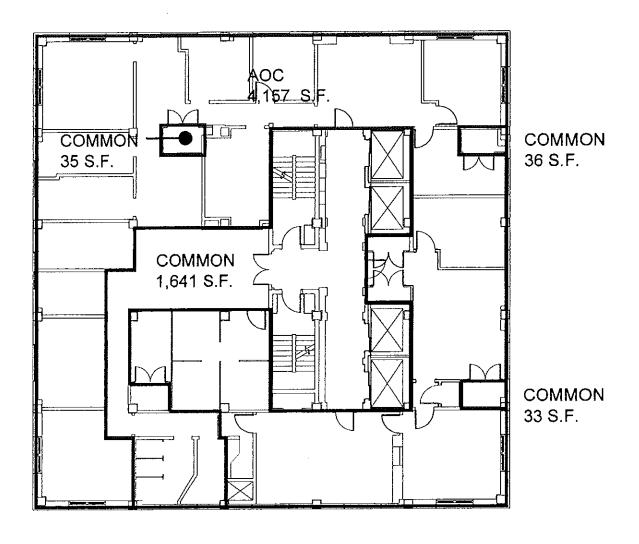

Alternative 1 – Existing Dade County Courthouse with branch courthouses or other locations. As illustrated in Attachment B, this alternative supplemented the existing Dade County Courthouse with courtrooms located in other buildings owned by the County. After looking at branch courthouses and other locations, it was determined the most suitable location(s) considered are represented in Attachment B, and these are the Dade County Courthouse, 140 W. Flagler Building and the 3<sup>rd</sup> Floor of the Main Library.

## Minority Report

Task Force member Maria Luisa Castellanos agreed that the Dade County Courthouse is no longer able to support the operational and spatial needs of the Civil and Probate Courts and related functions completely, however, attached you will find her Minority Report which provides her review of other options in lieu of a new courthouse building. In summary, the report recommends a complete remodeling of the Dade County Courthouse, in which some renovations are already funded. In addition to the remodeling, additional space could be added by renovating the 140 W. Flagler Building. Also attached to this report, is a suggested floor plan submitted as an option to construct an additional 23 courtrooms estimated at \$39.5 million. In order to provide an additional 20 courtrooms that was requested by the court system, she suggested reviewing the empty space adjacent to the Miami-Dade County Public Library and the Overtown Transit Facility.

In Attachment B of the Minority Report, no courtrooms with columns were to be included in the renovation plan of the Dade County Courthouse, but third and fifth floor courtrooms with columns are included. The Court has done a photographic survey, Exhibit 31, showing clearly which courtrooms have columns and which do not. The Task Force was provided this survey at the December 10<sup>th</sup> meeting. Fifteen courtrooms have columns that block sight lines and affect courtroom visibility. There are ten courtrooms with no columns and have complete visibility. Remodeling the first twenty floors of the Dade County Courthouse cannot physically create additional courtrooms without visibility issues. The columns cannot be altered. Remodeling any floor above six (6) will only produce office space, which is not needed.