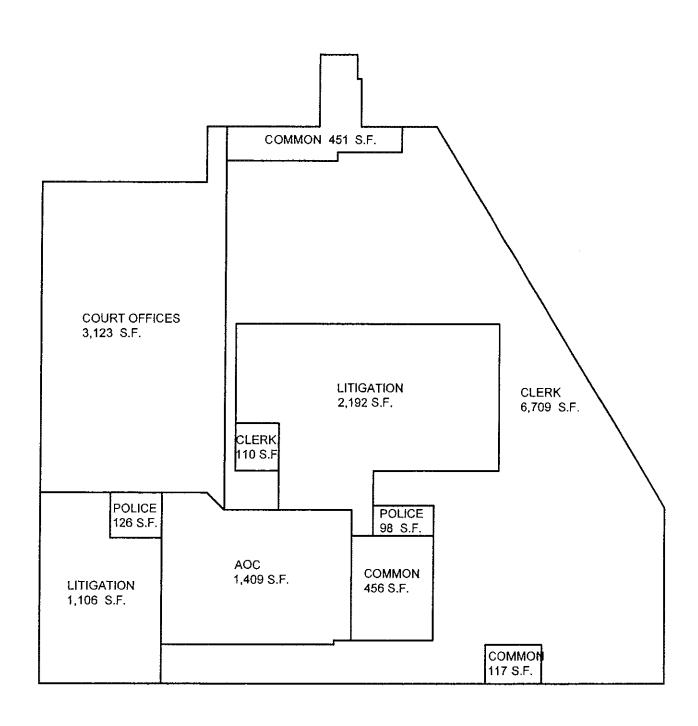

Alternative 1 – Existing Dade County Courthouse with branch courthouses or other locations. As illustrated in Attachment B, this alternative supplemented the existing Dade County Courthouse with courtrooms located in other buildings owned by the County. After looking at branch courthouses and other locations, it was determined the most suitable location(s) considered are represented in Attachment B, and these are the Dade County Courthouse, 140 W. Flagler Building and the 3<sup>rd</sup> Floor of the Main Library.

## Minority Report

Task Force member Maria Luisa Castellanos agreed that the Dade County Courthouse is no longer able to support the operational and spatial needs of the Civil and Probate Courts and related functions completely, however, attached you will find her Minority Report which provides her review of other options in lieu of a new courthouse building. In summary, the report recommends a complete remodeling of the Dade County Courthouse, in which some renovations are already funded. In addition to the remodeling, additional space could be added by renovating the 140 W. Flagler Building. Also attached to this report, is a suggested floor plan submitted as an option to construct an additional 23 courtrooms estimated at \$39.5 million. In order to provide an additional 20 courtrooms that was requested by the court system, she suggested reviewing the empty space adjacent to the Miami-Dade County Public Library and the Overtown Transit Facility.