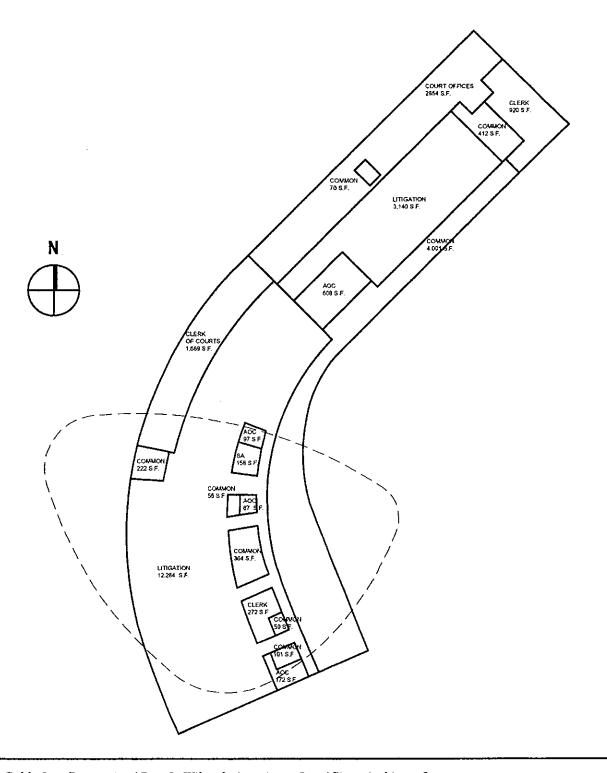

Alternative 1 – Existing Dade County Courthouse with branch courthouses or other locations. As illustrated in Attachment B, this alternative supplemented the existing Dade County Courthouse with courtrooms located in other buildings owned by the County. After looking at branch courthouses and other locations, it was determined the most suitable location(s) considered are represented in Attachment B, and these are the Dade County Courthouse, 140 W. Flagler Building and the 3<sup>rd</sup> Floor of the Main Library.

## Minority Report

Task Force member Maria Luisa Castellanos agreed that the Dade County Courthouse is no longer able to support the operational and spatial needs of the Civil and Probate Courts and related functions completely, however, attached you will find her Minority Report which provides her review of other options in lieu of a new courthouse building. In summary, the report recommends a complete remodeling of the Dade County Courthouse, in which some renovations are already funded. In addition to the remodeling, additional space could be added by renovating the 140 W. Flagler Building. Also attached to this report, is a suggested floor plan submitted as an option to construct an additional 23 courtrooms estimated at \$39.5 million. In order to provide an additional 20 courtrooms that was requested by the court system, she suggested reviewing the empty space adjacent to the Miami-Dade County Public Library and the Overtown Transit Facility.