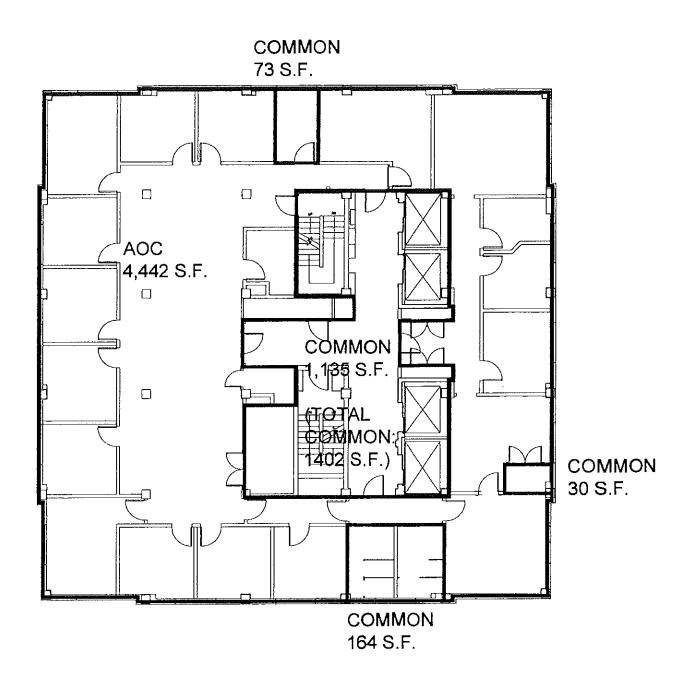

Alternative 1 – Existing Dade County Courthouse with branch courthouses or other locations. As illustrated in Attachment B, this alternative supplemented the existing Dade County Courthouse with courtrooms located in other buildings owned by the County. After looking at branch courthouses and other locations, it was determined the most suitable location(s) considered are represented in Attachment B, and these are the Dade County Courthouse, 140 W. Flagler Building and the 3<sup>rd</sup> Floor of the Main Library.

## Minority Report

Task Force member Maria Luisa Castellanos agreed that the Dade County Courthouse is no longer able to support the operational and spatial needs of the Civil and Probate Courts and related functions completely, however, attached you will find her Minority Report which provides her review of other options in lieu of a new courthouse building. In summary, the report recommends a complete remodeling of the Dade County Courthouse, in which some renovations are already funded. In addition to the remodeling, additional space could be added by renovating the 140 W. Flagler Building. Also attached to this report, is a suggested floor plan submitted as an option to construct an additional 23 courtrooms estimated at \$39.5 million. In order to provide an additional 20 courtrooms that was requested by the court system, she suggested reviewing the empty space adjacent to the Miami-Dade County Public Library and the Overtown Transit Facility.