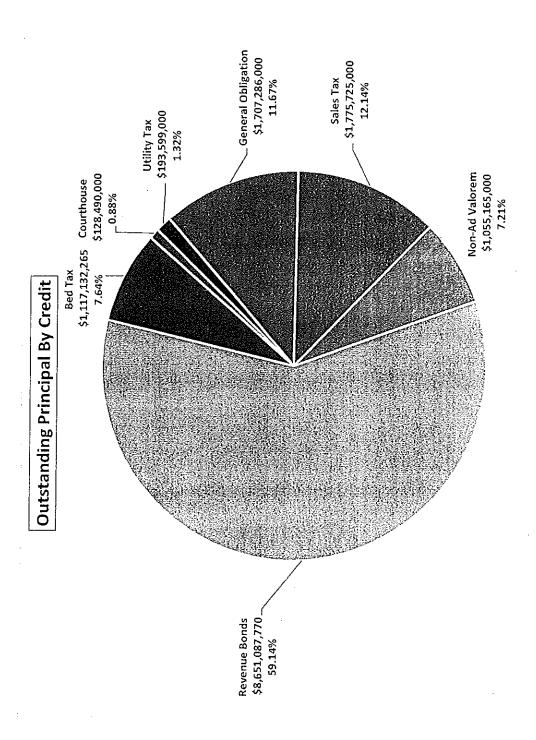

Task Force Responsibility 2: Recommend mechanisms to finance the repairs and/or expansion of court facilities in the most efficient manner possible.

The Task Force reviewed information on funding sources and financing opportunities with input from the County's Chief Financial Officer and the Office of Management and Budget. Attachment A displays these and other funding alternatives analyzed by the Task Force. An overview was provided of the County's \$6.7 billion budget and the \$178 million spent to date on court projects. A review was provided of the funded five (5) year Capital Improvement Plan by Department and the funded FY 2015-16 Capital Court projects. With \$15.6 billion of unfunded capital projects countywide, funding for a new court facility would be competing with other County capital projects.

In 2014, Miami-Dade voters rejected a \$390 million plan to replace the Dade County Courthouse. Cost estimates for a new, 600,000 square foot civil courthouse would cost approximately \$361 million, excluding land and parking. The Building Better Communities General Obligation Bond (GOB) issue for public safety had monies that were allocated, but not contractually committed. Any changes to GOB allocations would require a review by the Citizen's Advisory Committee prior to being considered by the Board. In 2004, as part of the Building Better Communities General Obligation Bond (BBC-GOB) Program, project number 180, "Additional Courtrooms and Administration Facilities," was allocated \$90 million to be used for the "expansion of court facilities in accordance with the master plan." Of the original allocation, \$11.8 million has been allocated for the Joseph Caleb Center Tower Renovation to include court functions. Another \$30 million was set aside for emergency repairs to the Dade County Courthouse. After paying for needed project repairs at various court facilities, the allocation has been reduced to \$46 million.