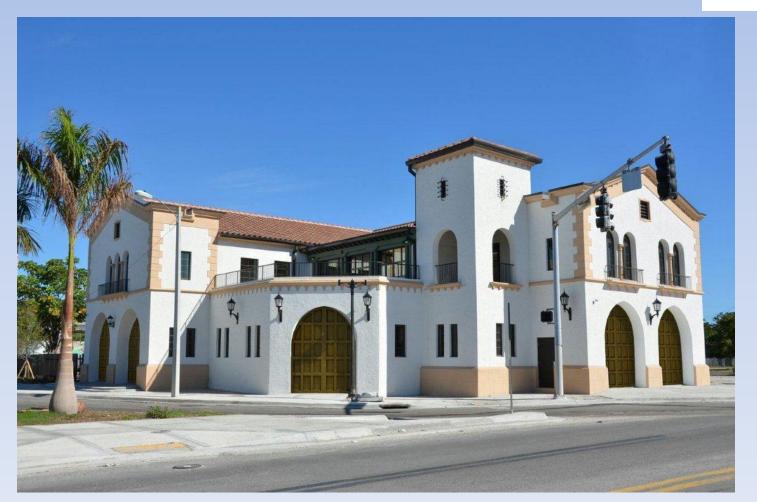

## Firehouse # 2

• Built in 1926

• Design by August C. Geiger

• Building on National Register of Historic Places.

## Firehouse # 2

- New location of Omni & Midtown CRA office.
- Budgetary benefit to Omni CRA.
- Great return on investment.
- Received Historic preservation awards from.
  - Dade Heritage Trust
  - Florida Trust for Historic Preservation