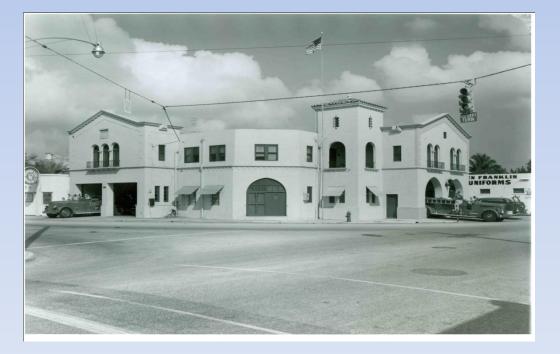

## Firehouse # 2

• Built in 1926

• Design by August C. Geiger

• Building on National Register of Historic Places.

### **Street View**

## **Street View**