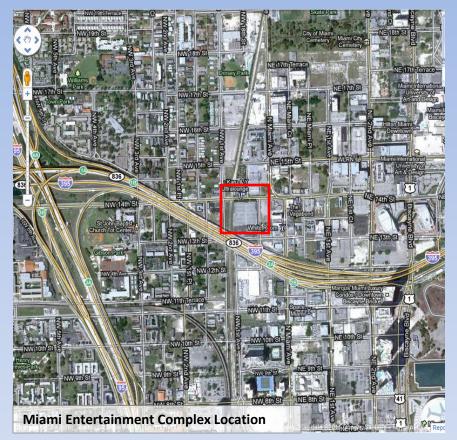

#### **Property Location**

 Located within designated Media and Entertainment District, 2 blocks west of the PAC on NW 14 Street