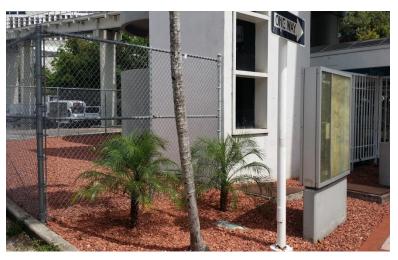

## TRANSPORTATION CORRIDORS

• AND GATEWAYS

METRO-MOVER STATION

REFRESHES



## TIRED, DULL AND ABUSED ENTRANCE

Before

After









### TREES OVERTAKING FENCE AND STATION

#### Before



#### After





# OVERGROWTH & WEEDS

#### Before

#### After







#### STATION NEEDS PRESSURE CLEANING AND PAINT

#### Before



#### Planned for July



## ACTIVITIES @ THIRD STREET

- Landscape
  - ✓ Remove tree overgrowth Complete
  - ✓ Clear out old landscape material -Complete
  - ✓ Hardscape and landscape the station perimeter *Complete*



#### Station

- Pressure Clean July
- Paint July
- Install new LED lighting December
- Replace missingCeiling Slats August
- ✓ Update passenger communications system Complete
- ✓ Repair Fence Complete

# FIFTH STREET MOVER STATION CLEANUP OVERGROWTH AND ACCENTUATE PATH

Before

In Progress







#### FIFTH STREET ACTIVITIES IN PROGRESS

- ☑ Remove overgrowth
- Hardscape areas under s