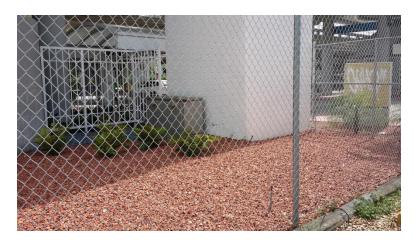

## TRANSPORTATION CORRIDORS

• AND GATEWAYS

METRO-MOVER STATION

REFRESHES



## TIRED, DULL AND ABUSED ENTRANCE

Before

After









### TREES OVERTAKING FENCE AND STATION

#### Before



#### After





# OVERGROWTH & WEEDS

#### Before

#### After







#### STATION NEEDS PRESSURE CLEANING AND PAINT

#### Before



#### Planned for July



## ACTIVITIES @ THIRD STREET

- Landscape
  - ✓ Remove tree overgrowth Complete
  - ✓ Clear out old landscape material -Complete
  - ✓ Hardscape and landscape the station perimeter *Complete*



#### Station

- Pressure Clean July
- Paint July
- Install new LED lighting December
- Replace missingCeiling Slats August
- ✓ Update passenger communications system Complete
- ✓ Repair Fence Complete

# FIFTH STREET MOVER STATION CLEANUP OVERGROWTH AND ACCENTUATE PATH

Before

In Progress







#### FIFTH STREET ACTIVITIES IN PROGRESS

- ☑ Remove overgrowth
- Hardscape areas under station
- ☑ Simplify Maintenance