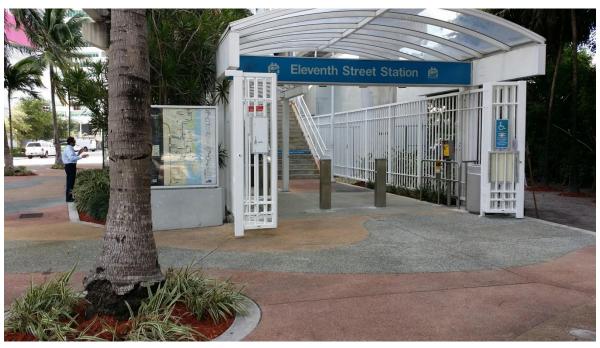

## TRANSPORTATION CORRIDORS

• AND GATEWAYS

METRO-MOVER STATION

REFRESHES

## TIRED, DULL AND ABUSED ENTRANCE

Before

After