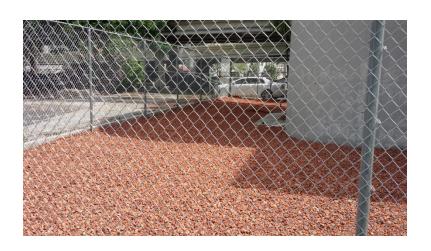

## TRANSPORTATION CORRIDORS

• AND GATEWAYS

METRO-MOVER STATION

REFRESHES



## TIRED, DULL AND ABUSED ENTRANCE

Before

After









### TREES OVERTAKING FENCE AND STATION

#### Before



#### After





# OVERGROWTH & WEEDS

#### Before

#### After







#### STATION NEEDS PRESSURE CLEANING AND PAINT

#### Before



#### Planned for July



## ACTIVITIES @ THIRD STREET

- Landscape
  - ✓ Remove tree overgrowth Complete
  - ✓ Clear out old landscape material -Complete
  - ✓ Hardscape and landscape the station perimeter *Complete*



#### Station

- Pressure Clean July
- Paint July
- Install new LED lighting December
- Replace missingCeiling Slats August
- ✓ Update passenger communications system Complete
- ✓ Repair Fence Complete

# FIFTH STREET MOVER STATION CLEANUP OVERGROWTH AND ACCENTUATE PATH

Before

In Progress







#### FIFTH STREET ACTIVITIES IN PROGRESS

- ☑ Remove overgrowth
- Hardscape areas under station
- ☑ Simplify Maintenance