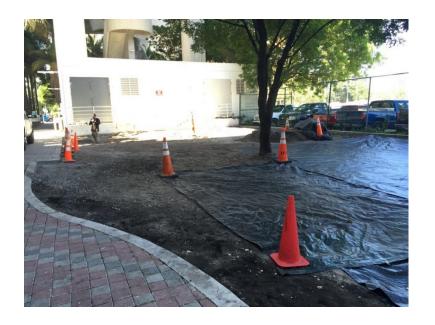

# FIFTH STREET MOVER STATION CLEANUP OVERGROWTH AND ACCENTUATE PATH

Before

In Progress

#### FIFTH STREET ACTIVITIES IN PROGRESS

- ☑ Remove overgrowth
- Hardscape areas under station
- ☑ Simplify Maintenance