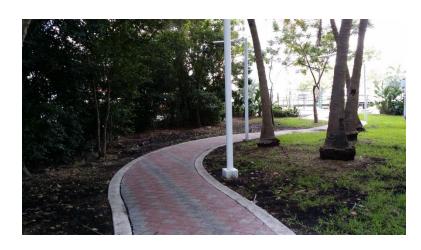

# FIFTH STREET MOVER STATION CLEANUP OVERGROWTH AND ACCENTUATE PATH

Before

In Progress

#### FIFTH STREET ACTIVITIES IN PROGRESS

- ☑ Remove overgrowth
- Hardscape areas under station
- ☑ Simplify Maintenance