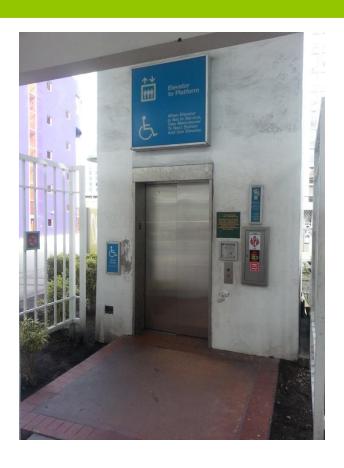

## TRANSPORTATION CORRIDORS

• AND GATEWAYS

METRO-MOVER STATION

REFRESHES



## TIRED, DULL AND ABUSED ENTRANCE

Before

After









### TREES OVERTAKING FENCE AND STATION

#### Before



#### After





# OVERGROWTH & WEEDS

#### Before

#### After







#### STATION NEEDS PRESSURE CLEANING AND PAINT

#### Before



#### Planned for July



## ACTIVITIES @ THIRD STREET

- Landscape
  - ✓ Remove tree overgrowth Complete
  - ✓ Clear out old landscape material -Complete
  - ✓ Hardscape and landscape the station perimeter *Complete*



#### Station

- Pressure Clean July
- Paint July
- Install new LED lighting December
- Replace missingCeiling Slats August
- ✓ Update passenger communications system Complete
- ✓ Repair Fence Complete

# FIFTH STREET MOVER STATION CLEANUP OVERGROWTH AND ACCENTUATE PATH

Before

In Progress







#### FIFTH STREET ACTIVITIES IN PROGRESS

- ☑ Remove overgrowth
- Hardscape areas under station
- ☑ Simplify Maintenance