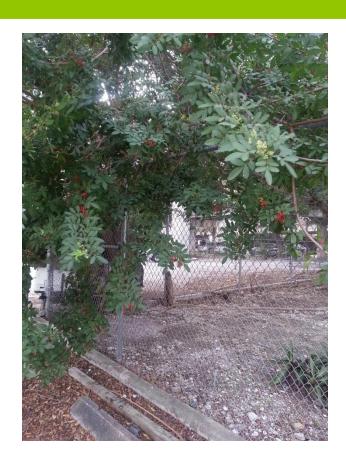

## TRANSPORTATION CORRIDORS

• AND GATEWAYS

METRO-MOVER STATION

REFRESHES



## TIRED, DULL AND ABUSED ENTRANCE

Before

After









### TREES OVERTAKING FENCE AND STATION

#### Before



#### After





# OVERGROWTH & WEEDS

#### Before

#### After







#### STATION NEEDS PRESSURE CLEANING AND PAINT

#### Before



#### Planned for July



## ACTIVITIES @ THIRD STREET

- Landscape
  - ✓ Remove tree overgrowth Complete
  - ✓ Clear out old landscape material -Complete
  - ✓ Hardscape and landscape the station perimeter *Complete*



#### Station

- Pressure Clean July
- Paint July
- Install new LED lighting December
- Replace missingCeiling Slats August
- ✓ Update passenger communications system Complete
- ✓ Repair Fence Complete

# FIFTH STREET MOVER STATION CLEANUP OVERGROWTH AND ACCENTUATE PATH

Before

In Progress







#### FIFTH STREET ACTIVITIES IN PROGRESS

- ☑ Remove overgrowth
- Hardscape areas under station
- ☑ Simplify Maintenance