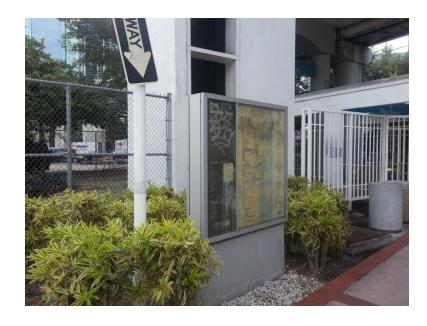

## TRANSPORTATION CORRIDORS

• AND GATEWAYS

METRO-MOVER STATION

REFRESHES



## TIRED, DULL AND ABUSED ENTRANCE

Before

After









### TREES OVERTAKING FENCE AND STATION

#### Before



#### After





# OVERGROWTH & WEEDS

#### Before

#### After







#### STATION NEEDS PRESSURE CLEANING AND PAINT

#### Before



#### Planned for July



## ACTIVITIES @ THIRD STREET

- Landscape
  - ✓ Remove tree overgrowth Complete
  - ✓ Clear out old landscape material -Complete
  - ✓ Hardscape and landscape the station perimeter *Complete*



#### Station

- Pressure Clean July
- Paint July
- Install new LED lighting December
- Replace missingCeiling Slats August
- ✓ Update passenger communications system Complete
- ✓ Repair Fence Complete

# FIFTH STREET MOVER STATION CLEANUP OVERGROWTH AND ACCENTUATE PATH

Before

In Progress







#### FIFTH STREET ACTIVITIES IN PROGRESS

- ☑ Remove overgrowth
- Hardscape areas under