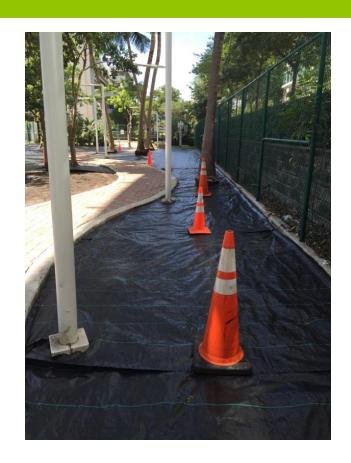

# FIFTH STREET MOVER STATION CLEANUP OVERGROWTH AND ACCENTUATE PATH

Before

In Progress

#### FIFTH STREET ACTIVITIES IN PROGRESS

- ☑ Remove overgrowth
- Hardscape areas under station
- ☑ Simplify Maintenance