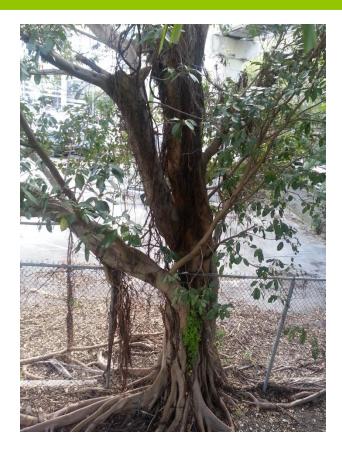

## TRANSPORTATION CORRIDORS

• AND GATEWAYS

METRO-MOVER STATION

REFRESHES



## TIRED, DULL AND ABUSED ENTRANCE

Before

After









### TREES OVERTAKING FENCE AND STATION

#### Before



#### After





# OVERGROWTH & WEEDS

#### Before

#### After







#### STATION NEEDS PRESSURE CLEANING AND PAINT

#### Before



#### Planned for July



## ACTIVITIES @ THIRD STREET

- Landscape
  - ✓ Remove tree overgrowth Complete
  - ✓ Clear out old landscape material -Complete
  - ✓ Hardscape and landscape the station perimeter *Complete*



#### Station

- Pressure Clean July
- Paint July
- Install new LED lighting December
- Replace missingCeiling Slats August
- ✓ Update passenger communications system Complete
- ✓ Repair Fence Complete

# FIFTH STREET MOVER STATION CLEANUP OVERGROWTH AND ACCENTUATE PATH

Before

In Progress







#### FIFTH STREET ACTIVITIES IN PROGRESS

- ☑ Remove overgrowth
- Hardscape areas under station
- ☑ Simplify Maintenance