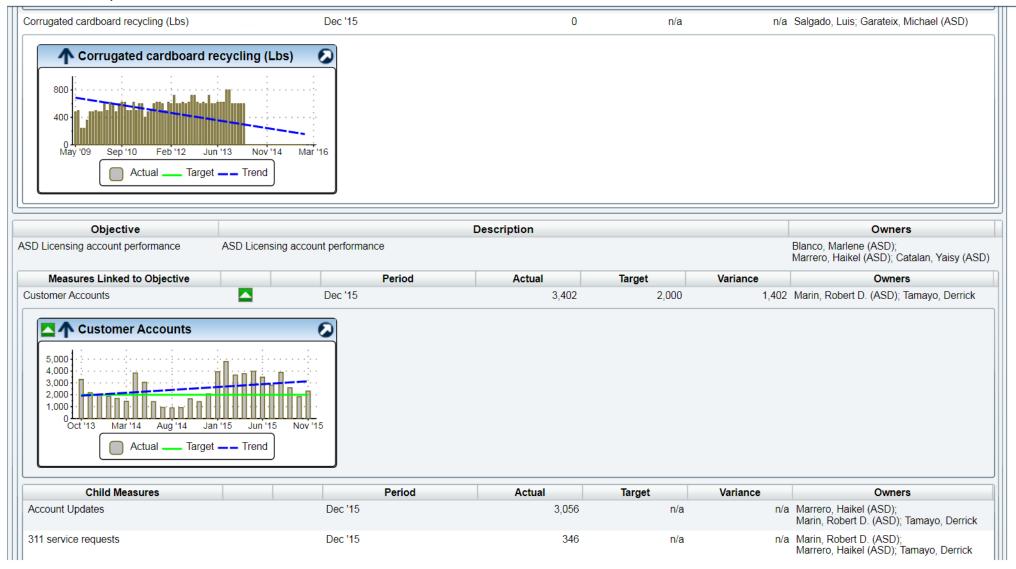

# **Scorecard - Animal Services**

| *  | Respond quickly to service calls to<br>promote safe and livable communities<br>(ASD) |           |                |                             |          |            |                                 |         |
|----|--------------------------------------------------------------------------------------|-----------|----------------|-----------------------------|----------|------------|---------------------------------|---------|
|    | Dead Animal Pickup - Average Response Time (ServiceStat)                             | Dec '15   |                | 1.50Days<br>(538.50/359.00) | 1.00Days |            | 1.49Days<br>(1,621.50/1,087.00) | 1.00Day |
|    | Dead Animal Pickup - Total Closed Per Month (ServiceStat)                            | Dec '15   | $\blacksquare$ | 359                         | 400      | lacksquare | 1,087                           | 1,200   |
|    | Dead Animal Pickup - Total Monthly Count (ServiceStat)                               | Dec '15   | $\overline{}$  | 378                         | 400      | lacksquare | 1,130                           | 1,20    |
|    | Stray Animal Pickup - Total Closed per Month (ServiceStat)                           | Dec '15   | $\overline{}$  | 199                         | 400      |            | n/a                             | 80      |
|    | Stray Animal Pickup - Average Response Time (ServiceStat)                            | Dec '15   |                | 2.70Days<br>(915.00/339.00) | 2.00Days |            | 3.51Days<br>(2,800.00/798.00)   | 2.00Day |
|    | Injured Animal - Total Monthly Count (ServiceStat)                                   | Dec '15   |                | 284                         | 300      |            | n/a                             | n/      |
|    | Injured Animal - Total Closed per Month (ServiceStat)                                | Dec '15   |                | 284                         | 300      |            | n/a                             | n/      |
|    | Animal Bite to Person - Total Closed per Month (ServiceStat)                         | Dec '15   | _              | 110                         | 95       |            | n/a                             | n/      |
|    | Animal Bite to Person - Total per Month (ServiceStat)                                | Dec '15   | _              | 148                         | 120      |            | 431                             | 36      |
|    | Police Assist - Monthly Total (Service Stat)                                         | Dec '15   |                | 225                         | 160      |            | n/a                             | n/      |
| ~  | Animal Bite to Person - Average Response time (Servicestat)                          | Dec '15   |                | 3.4                         | 3.0      |            | n/a                             | n/      |
|    | Initiative Name Ty                                                                   | pe As Of  | Status         | <i>ቇ</i> 8                  | 0        | %          | Owners                          |         |
|    | Six Sigma: Animal Bite Response (Wave 5)                                             | 5/22/2014 | Complet        | e                           |          | 100%       | Maxwell, Carlos M. (OMB)        |         |
|    | Police Assist - Average Response Time (Service Stat)                                 | Dec '15   |                | 0                           | 1        |            | n/a                             | n/      |
| ~  | Green Projects (ASD)                                                                 |           |                |                             |          |            |                                 |         |
|    | Fuel Consumption (Gallons)                                                           | Dec '15   |                | 3,155                       | 4,000    |            | n/a                             | n/      |
|    | Electricity Usage (kw)                                                               | Dec '15   |                | 74,280                      | n/a      |            | n/a                             | n/      |
|    | Paper Recycling (Gallons)                                                            | Dec '15   |                | 0                           | n/a      |            | n/a                             | n/      |
|    | Corrugated cardboard recycling (Lbs)                                                 | Dec '15   |                | 0                           | n/a      |            | n/a                             | n/      |
| ₩. | ASD Licensing account performance                                                    |           |                |                             |          |            |                                 |         |
|    | Customer Accounts                                                                    | Dec '15   |                | 3,402                       | 2,000    |            | n/a                             | n/      |
|    | Total Rabies and Tags Processed                                                      | Dec '15   |                | 14,285                      | n/a      |            | n/a                             | n/s     |