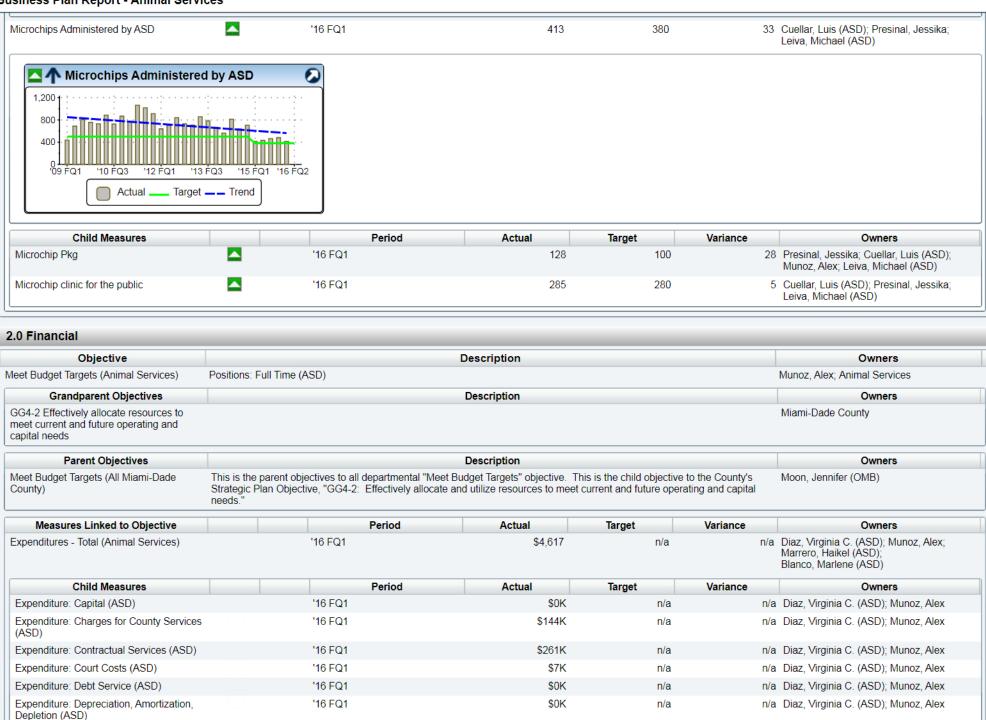

# Information

Name: Animal Services

Description: n/a

Domain: Animal Services

| -:-  |                                                                                                |         |               |                       |                    |      |                         |            |
|------|------------------------------------------------------------------------------------------------|---------|---------------|-----------------------|--------------------|------|-------------------------|------------|
| ails |                                                                                                | As Of   |               | Actual                | Target             |      | FYTD Actual             | FYTD Targe |
|      | 1.0 Customer                                                                                   | AS OI   |               | Actual                | larget             |      | FT ID Actual            | FTID large |
|      | 1.0 Customer                                                                                   |         |               |                       |                    |      |                         |            |
| ₩.   | Increase voluntary compliance (ASD)                                                            |         | 1000          |                       |                    | 1000 |                         |            |
|      | Increase # of Saved Animals (Live Release)                                                     | Dec '15 |               | 2,262                 | 1,560              |      | 6,511                   | 4,         |
|      | Save Rate Calendar Year                                                                        | 2015    |               | 90 (26,230/29,136)    | 90                 |      | n/a                     |            |
|      | Shelter Intake                                                                                 | Dec '15 |               | 2,340                 | 2,300              |      | 7,063                   | 6          |
|      | Save Rate Monthly                                                                              | Dec '15 |               | 92 %<br>(2,446/2,649) | 85 %               |      | 92 %<br>(6,864 / 7,448) | 8          |
|      | Adoptions                                                                                      | Dec '15 |               | 798                   | 700                |      | 2,246                   | 2          |
|      | Returned to Owner                                                                              | Dec '15 |               | 133                   | 60                 |      | 384                     |            |
|      | Rescue                                                                                         | Dec '15 |               | 367                   | 224                |      | 1,041                   |            |
|      | Transport                                                                                      | Dec '15 |               | 97                    | 50                 |      | 174                     |            |
|      | Trap and Release                                                                               | Dec '15 |               | 840                   | 600                |      | 2,615                   | 2          |
|      | Fostered Pets With Positive Outcome                                                            | Dec '15 |               | 227                   | 130                |      | 539                     |            |
|      | Events                                                                                         | '15 Q4  |               | 114                   | 120                |      | n/a                     |            |
|      | Volunteer Hours                                                                                | Dec '15 |               | 851 Hours             | 850 Hours          |      | 3,873 Hours             | 3,050 H    |
|      | Increase # of dogs licensed in Miami-Dade<br>County                                            | '16 FQ1 |               | 42,354                | 45,000             |      | 42,354                  | 45         |
|      | Spay/Neuter surgeries conducted by ASD TOTAL                                                   | Dec '15 |               | 1,709                 | 1,000              |      | 5,622                   | 3          |
|      | # of Rabies vaccines administered by ASD Clinic (Pets)                                         | '16 FQ1 | _             | 6,301                 | 6,250              |      | 22,761                  | 26         |
|      | Microchips Administered by ASD                                                                 | '16 FQ1 | _             | 413                   | 380                |      | 413                     |            |
| ₹ 2  | 2.0 Financial                                                                                  |         |               |                       |                    |      |                         |            |
| ₩.   | Meet Budget Targets (Animal Services)                                                          |         |               |                       |                    |      |                         |            |
|      | Expenditures - Total (Animal Services)                                                         | '16 FQ1 |               | \$4,617               | n/a                |      | \$4,617                 |            |
|      | Revenue: Total (Animal Services)                                                               | '16 FQ1 |               | \$1,809K              | n/a                |      | \$1,809K                |            |
|      | Positions: Full-Time Filled (ASD)                                                              | '16 FQ1 | V             | 136                   | 154<br>(140 - 154) |      | n/a                     |            |
|      | Planned necessary resources to meet<br>current and future operating and capital<br>needs (ASD) |         |               |                       |                    |      |                         |            |
| ₩ 3  | 3.0 Internal                                                                                   |         |               |                       |                    |      |                         |            |
| *    | Number of Investigations Responded to. (ASD)                                                   |         |               |                       |                    |      |                         |            |
|      | Number cruelty investigations responded to                                                     | Dec '15 | _             | 302                   | 250                |      | n/a                     |            |
|      | Number pit bull investigations responded to                                                    | Dec '15 |               | 70                    | n/a                |      | n/a                     |            |
|      | Number dangerous dog investigations responded to                                               | Dec '15 | _             | 32                    | 30                 |      | n/a                     |            |
|      | Number of Breeder/Pet Store investigations                                                     | Dec '15 | $\overline{}$ | 16                    | 20                 |      | n/a                     |            |
|      | Number of Investigations Responded to                                                          | Dec '15 | _             | 420                   | 400                |      | n/a                     |            |
|      | Number of Overdue Investigations Responded to                                                  | Dec '15 | lacksquare    | 0                     | 5                  |      | n/a                     |            |
| ~    | Consistent interpretation and application of enforcement practices (ASD)                       |         |               |                       |                    |      |                         |            |
|      | Citations                                                                                      | Dec '15 |               | 1,240                 | 1,000              |      | n/a                     |            |
|      | Citation Error Rate                                                                            | Dec '15 |               | 0.62%                 | 2.00%              |      | 0.62%                   | 2.         |

1,981

1,500

2,000

n/a

-5 Cuellar, Luis (ASD); Presinal, Jessika;

n/a Cuellar, Luis (ASD); Presinal, Jessika;

-19 Presinal, Jessika; Cuellar, Luis (ASD);

Leiva, Michael (ASD)

Leiva, Michael (ASD)

Leiva, Michael (ASD)

'16 FQ1

'16 FQ1

'16 FQ1

 $\Box$ 

2/1/2016 12:31:29 PM Page: 6

| Sumber of Investigations Responded to.                                                      |            |        | Description |                    |          | Labrada, Kathleen R. (ASD); Munoz, Alex                                                  |
|---------------------------------------------------------------------------------------------|------------|--------|-------------|--------------------|----------|------------------------------------------------------------------------------------------|
| Objective                                                                                   |            |        | Description |                    |          | Owners                                                                                   |
| 3.0 Internal                                                                                |            |        |             |                    |          |                                                                                          |
| meet current and future operating and capital needs                                         |            |        |             |                    |          | •                                                                                        |
| GG4-2 Effectively allocate resources to                                                     |            |        | 2000.p. 311 |                    |          | Miami-Dade County                                                                        |
| Parent Objectives                                                                           |            |        | Description |                    |          | Owners                                                                                   |
| GG4 Effective management practices                                                          |            |        | •           |                    |          | Miami-Dade County                                                                        |
| Grandparent Objectives                                                                      |            |        | Description |                    |          | Owners                                                                                   |
| lanned necessary resources to meet<br>urrent and future operating and capital<br>eeds (ASD) |            |        |             |                    |          | Diaz, Virginia C. (ASD); Munoz, Alex                                                     |
| Objective                                                                                   |            |        | Description |                    |          | Owners                                                                                   |
|                                                                                             |            |        |             |                    |          | Waltero, Flaiker (ASD)                                                                   |
| Positions: Full-Time Filled (ASD)                                                           | '16 FQ1    |        | 136         | 154<br>(140 - 154) |          | Diaz, Virginia C. (ASD); Munoz, Alex;<br>Blanco, Marlene (ASD);<br>Marrero, Haikel (ASD) |
| Revenue: CW Gen Fund - FY 04-05 to FY 06-07 (Non Rolling)                                   | '13 FQ3    |        | \$0         | n/a                | n/a      | Munoz, Alex; Marrero, Haikel (ASD)                                                       |
| Revenue: Interagency/Intradepartmental (ASD)                                                | '16 FQ1    |        | \$10K       | \$36K              | \$-26K   | Diaz, Virginia C. (ASD); Munoz, Alex                                                     |
| Revenue: Federal (ASD)                                                                      |            |        | \$0K        | n/a                | n/a      | Munoz, Alex                                                                              |
| Revenue: State (ASD)                                                                        | '16 FQ1    |        | \$0K        | n/a                | n/a      | Diaz, Virginia C. (ASD); Munoz, Alex                                                     |
| Revenue: Proprietary (ASD)                                                                  | [] '16 FQ1 |        | \$1,799K    | \$2,019K           | \$-220K  | Diaz, Virginia C. (ASD); Munoz, Alex                                                     |
| Revenue: General Fund (ASD)                                                                 | '16 FQ1    |        | \$0K        | \$319K             | \$319K   | Munoz, Alex                                                                              |
| Revenue: Carryover (ASD)                                                                    | '16 FQ1    |        | \$0K        | n/a                | n/a      | Munoz, Alex                                                                              |
| Child Measures                                                                              |            | Period | Actual      | Target             | Variance | Owners                                                                                   |
| Revenue: Total (Animal Services)                                                            | '16 FQ1    |        | \$1,809K    | n/a                |          | Diaz, Virginia C. (ASD); Munoz, Alex;<br>Marrero, Haikel (ASD);<br>Blanco, Marlene (ASD) |
| Expenditure: Transfers Out (ASD)                                                            | '16 FQ1    |        | \$0K        | n/a                | n/a      | Diaz, Virginia C. (ASD); Munoz, Alex                                                     |
| Expenditure: Reserves (ASD)                                                                 | '16 FQ1    |        | \$0K        | n/a                | n/a      | Diaz, Virginia C. (ASD); Munoz, Alex                                                     |
| Expenditure: Personnel Costs (ASD)                                                          | '16 FQ1    |        | \$3,125K    | n/a                | n/a      | Diaz, Virginia C. (ASD); Munoz, Alex                                                     |
| Expenditure: Other Operating (ASD)                                                          | '16 FQ1    |        | \$969K      | n/a                | n/a      | Diaz, Virginia C. (ASD); Munoz, Alex                                                     |
| Expenditure: Intradepartmental Transfers (ASD)                                              | '16 FQ1    |        | \$0K        | n/a                | n/a      | Diaz, Virginia C. (ASD); Munoz, Alex                                                     |
| Expenditure: Grants to Outside Organizations (ASD)                                          | '16 FQ1    |        | \$75K       | n/a                | n/a      | Diaz, Virginia C. (ASD); Munoz, Alex                                                     |
| Expenditure: Distribution of Funds in Trust (ASD)                                           | '16 FQ1    |        | \$36K       | n/a                | TI/A     | Diaz, Virginia C. (ASD); Munoz, Alex                                                     |