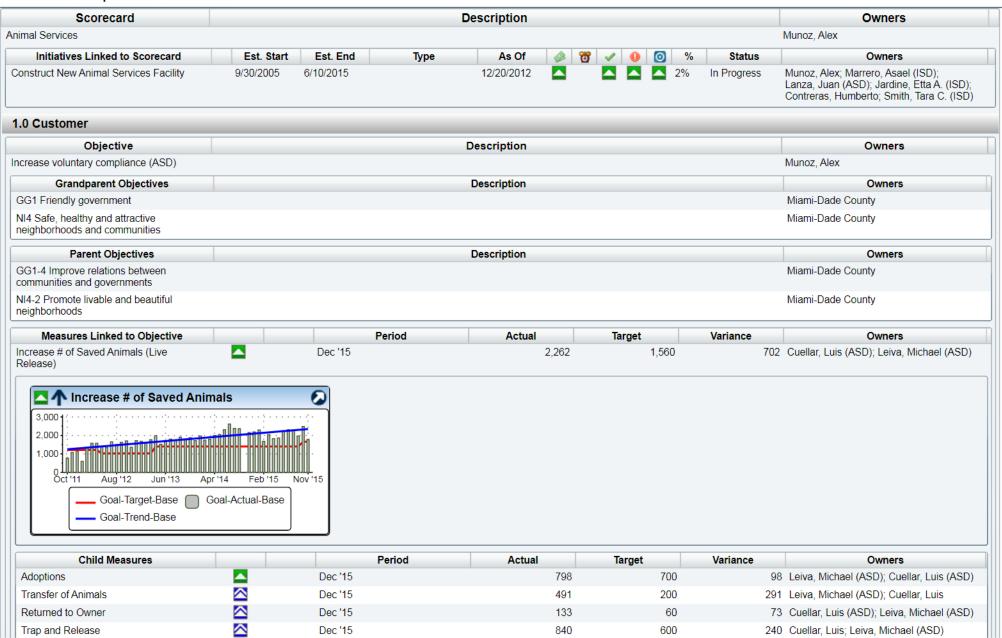

# Information

Name: Animal Services

Description: n/a

Domain: Animal Services

| -:-  |                                                                                                |         |               |                       |                    |      |                         |            |
|------|------------------------------------------------------------------------------------------------|---------|---------------|-----------------------|--------------------|------|-------------------------|------------|
| ails |                                                                                                | As Of   |               | Actual                | Target             |      | FYTD Actual             | FYTD Targe |
|      | 1.0 Customer                                                                                   | AS OI   |               | Actual                | larget             |      | FT ID Actual            | FTID large |
|      | 1.0 Customer                                                                                   |         |               |                       |                    |      |                         |            |
| ₩.   | Increase voluntary compliance (ASD)                                                            |         | 1000          |                       |                    | 1000 |                         |            |
|      | Increase # of Saved Animals (Live Release)                                                     | Dec '15 |               | 2,262                 | 1,560              |      | 6,511                   | 4,         |
|      | Save Rate Calendar Year                                                                        | 2015    |               | 90 (26,230/29,136)    | 90                 |      | n/a                     |            |
|      | Shelter Intake                                                                                 | Dec '15 |               | 2,340                 | 2,300              |      | 7,063                   | 6          |
|      | Save Rate Monthly                                                                              | Dec '15 |               | 92 %<br>(2,446/2,649) | 85 %               |      | 92 %<br>(6,864 / 7,448) | 8          |
|      | Adoptions                                                                                      | Dec '15 |               | 798                   | 700                |      | 2,246                   | 2          |
|      | Returned to Owner                                                                              | Dec '15 |               | 133                   | 60                 |      | 384                     |            |
|      | Rescue                                                                                         | Dec '15 |               | 367                   | 224                |      | 1,041                   |            |
|      | Transport                                                                                      | Dec '15 |               | 97                    | 50                 |      | 174                     |            |
|      | Trap and Release                                                                               | Dec '15 |               | 840                   | 600                |      | 2,615                   | 2          |
|      | Fostered Pets With Positive Outcome                                                            | Dec '15 |               | 227                   | 130                |      | 539                     |            |
|      | Events                                                                                         | '15 Q4  |               | 114                   | 120                |      | n/a                     |            |
|      | Volunteer Hours                                                                                | Dec '15 |               | 851 Hours             | 850 Hours          |      | 3,873 Hours             | 3,050 H    |
|      | Increase # of dogs licensed in Miami-Dade<br>County                                            | '16 FQ1 |               | 42,354                | 45,000             |      | 42,354                  | 45         |
|      | Spay/Neuter surgeries conducted by ASD TOTAL                                                   | Dec '15 |               | 1,709                 | 1,000              |      | 5,622                   | 3          |
|      | # of Rabies vaccines administered by ASD Clinic (Pets)                                         | '16 FQ1 | _             | 6,301                 | 6,250              |      | 22,761                  | 26         |
|      | Microchips Administered by ASD                                                                 | '16 FQ1 | _             | 413                   | 380                |      | 413                     |            |
| ₹ 2  | 2.0 Financial                                                                                  |         |               |                       |                    |      |                         |            |
| ₩.   | Meet Budget Targets (Animal Services)                                                          |         |               |                       |                    |      |                         |            |
|      | Expenditures - Total (Animal Services)                                                         | '16 FQ1 |               | \$4,617               | n/a                |      | \$4,617                 |            |
|      | Revenue: Total (Animal Services)                                                               | '16 FQ1 |               | \$1,809K              | n/a                |      | \$1,809K                |            |
|      | Positions: Full-Time Filled (ASD)                                                              | '16 FQ1 | V             | 136                   | 154<br>(140 - 154) |      | n/a                     |            |
|      | Planned necessary resources to meet<br>current and future operating and capital<br>needs (ASD) |         |               |                       |                    |      |                         |            |
| ₩ 3  | 3.0 Internal                                                                                   |         |               |                       |                    |      |                         |            |
| *    | Number of Investigations Responded to. (ASD)                                                   |         |               |                       |                    |      |                         |            |
|      | Number cruelty investigations responded to                                                     | Dec '15 | _             | 302                   | 250                |      | n/a                     |            |
|      | Number pit bull investigations responded to                                                    | Dec '15 |               | 70                    | n/a                |      | n/a                     |            |
|      | Number dangerous dog investigations responded to                                               | Dec '15 | _             | 32                    | 30                 |      | n/a                     |            |
|      | Number of Breeder/Pet Store investigations                                                     | Dec '15 | $\overline{}$ | 16                    | 20                 |      | n/a                     |            |
|      | Number of Investigations Responded to                                                          | Dec '15 | _             | 420                   | 400                |      | n/a                     |            |
|      | Number of Overdue Investigations Responded to                                                  | Dec '15 | lacksquare    | 0                     | 5                  |      | n/a                     |            |
| ~    | Consistent interpretation and application of enforcement practices (ASD)                       |         |               |                       |                    |      |                         |            |
|      | Citations                                                                                      | Dec '15 |               | 1,240                 | 1,000              |      | n/a                     |            |
|      | Citation Error Rate                                                                            | Dec '15 |               | 0.62%                 | 2.00%              |      | 0.62%                   | 2.         |

2/1/2016 12:09:33 PM Page: 2

2/1/2016 12:30:44 PM Page: 1

2/1/2016 12:30:49 PM Page: 2

| Child Measures      |                              |                  | Period | Actual | Target | Variance | Owners                                                                                          |
|---------------------|------------------------------|------------------|--------|--------|--------|----------|-------------------------------------------------------------------------------------------------|
| PetCo Adoption      | _                            | Dec '15          |        | 104    | 100    | 4        | Leiva, Michael (ASD); Cuellar, Luis (ASD                                                        |
| Petsmart Adoptions  |                              | Dec '15          |        | 52     | n/a    | n/a      | Leiva, Michael (ASD); Cuellar, Luis (ASD                                                        |
| HOPE Adoptions      |                              | Dec '15          |        | 43     | 15     | 28       | Leiva, Michael (ASD); Cuellar, Luis (ASD                                                        |
| Shelter Adoptions   | _                            | Dec '15          |        | 591    | 400    | 191      | Cuellar, Luis (ASD); Leiva, Michael (ASD                                                        |
| Off-Site Adoptions  | _                            | Dec '15          |        | 8      | 7      | 1        | Leiva, Michael (ASD); Cuellar, Luis (ASD                                                        |
| Returned to Owner   |                              | Dec '15          |        | 133    | 60     | 73       | Cuellar, Luis (ASD); Leiva, Michael (ASD)                                                       |
| Child Measures      |                              |                  | Period | Actual | Target | Variance | Owners                                                                                          |
| RTO Field           |                              | Dec '15          |        | 35     | n/a    | n/a      | Leiva, Michael (ASD); Cuellar, Luis;<br>Labrada, Kathleen R. (ASD);<br>Gallagher, Sean S. (ASD) |
| RTO Shelter         |                              | Dec '15          |        | 98     | n/a    | n/a      | Cuellar, Luis; Leiva, Michael (ASD)                                                             |
| Rescue              |                              | Dec '15          |        | 367    | 224    | 143      | Cuellar, Luis (ASD); Leiva, Michael (ASD                                                        |
| ransport            |                              | Dec '15          |        | 97     | 50     | 47       | Leiva, Michael (ASD); Cuellar, Luis (ASD                                                        |
|                     |                              |                  |        |        |        |          |                                                                                                 |
| Actual — Tar        | Sep '14 Jun '15 rget — Trend | Mar '16          |        | 840    | 600    | 240      | Cuellar Luis: Leiva Michael (ASD)                                                               |
| 0 L Mar '13 Dec '13 |                              | Mar '16  Dec '15 |        | 840    | 600    | 240      | Cuellar, Luis; Leiva, Michael (ASD)                                                             |