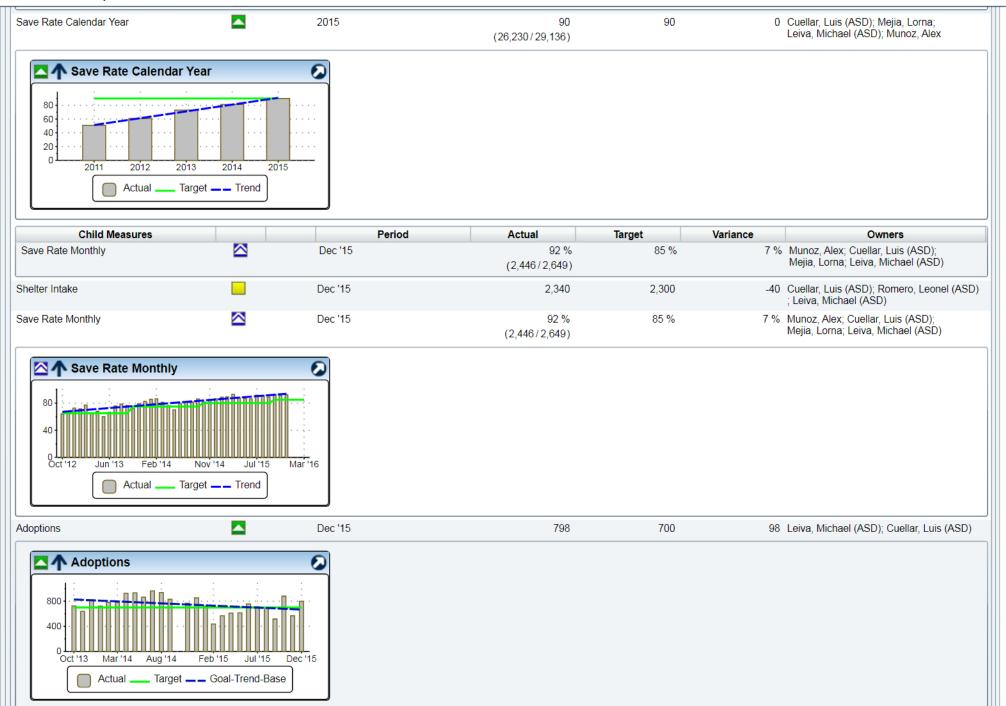

# Information

Name: Animal Services

Description: n/a

Domain: Animal Services

| -:-  |                                                                                                |         |               |                       |                    |      |                         |            |
|------|------------------------------------------------------------------------------------------------|---------|---------------|-----------------------|--------------------|------|-------------------------|------------|
| ails |                                                                                                | As Of   |               | Actual                | Target             |      | FYTD Actual             | FYTD Targe |
|      | 1.0 Customer                                                                                   | AS OI   |               | Actual                | larget             |      | FT ID Actual            | FTID large |
|      | 1.0 Customer                                                                                   |         |               |                       |                    |      |                         |            |
| ₩.   | Increase voluntary compliance (ASD)                                                            |         | 1000          |                       |                    | 1000 |                         |            |
|      | Increase # of Saved Animals (Live Release)                                                     | Dec '15 |               | 2,262                 | 1,560              |      | 6,511                   | 4,         |
|      | Save Rate Calendar Year                                                                        | 2015    |               | 90 (26,230/29,136)    | 90                 |      | n/a                     |            |
|      | Shelter Intake                                                                                 | Dec '15 |               | 2,340                 | 2,300              |      | 7,063                   | 6          |
|      | Save Rate Monthly                                                                              | Dec '15 |               | 92 %<br>(2,446/2,649) | 85 %               |      | 92 %<br>(6,864 / 7,448) | 8          |
|      | Adoptions                                                                                      | Dec '15 |               | 798                   | 700                |      | 2,246                   | 2          |
|      | Returned to Owner                                                                              | Dec '15 |               | 133                   | 60                 |      | 384                     |            |
|      | Rescue                                                                                         | Dec '15 |               | 367                   | 224                |      | 1,041                   |            |
|      | Transport                                                                                      | Dec '15 |               | 97                    | 50                 |      | 174                     |            |
|      | Trap and Release                                                                               | Dec '15 |               | 840                   | 600                |      | 2,615                   | 2          |
|      | Fostered Pets With Positive Outcome                                                            | Dec '15 |               | 227                   | 130                |      | 539                     |            |
|      | Events                                                                                         | '15 Q4  |               | 114                   | 120                |      | n/a                     |            |
|      | Volunteer Hours                                                                                | Dec '15 |               | 851 Hours             | 850 Hours          |      | 3,873 Hours             | 3,050 H    |
|      | Increase # of dogs licensed in Miami-Dade<br>County                                            | '16 FQ1 |               | 42,354                | 45,000             |      | 42,354                  | 45         |
|      | Spay/Neuter surgeries conducted by ASD TOTAL                                                   | Dec '15 |               | 1,709                 | 1,000              |      | 5,622                   | 3          |
|      | # of Rabies vaccines administered by ASD Clinic (Pets)                                         | '16 FQ1 | _             | 6,301                 | 6,250              |      | 22,761                  | 26         |
|      | Microchips Administered by ASD                                                                 | '16 FQ1 | _             | 413                   | 380                |      | 413                     |            |
| ₹ 2  | 2.0 Financial                                                                                  |         |               |                       |                    |      |                         |            |
| ₩.   | Meet Budget Targets (Animal Services)                                                          |         |               |                       |                    |      |                         |            |
|      | Expenditures - Total (Animal Services)                                                         | '16 FQ1 |               | \$4,617               | n/a                |      | \$4,617                 |            |
|      | Revenue: Total (Animal Services)                                                               | '16 FQ1 |               | \$1,809K              | n/a                |      | \$1,809K                |            |
|      | Positions: Full-Time Filled (ASD)                                                              | '16 FQ1 | V             | 136                   | 154<br>(140 - 154) |      | n/a                     |            |
|      | Planned necessary resources to meet<br>current and future operating and capital<br>needs (ASD) |         |               |                       |                    |      |                         |            |
| ₩ 3  | 3.0 Internal                                                                                   |         |               |                       |                    |      |                         |            |
| *    | Number of Investigations Responded to. (ASD)                                                   |         |               |                       |                    |      |                         |            |
|      | Number cruelty investigations responded to                                                     | Dec '15 | _             | 302                   | 250                |      | n/a                     |            |
|      | Number pit bull investigations responded to                                                    | Dec '15 |               | 70                    | n/a                |      | n/a                     |            |
|      | Number dangerous dog investigations responded to                                               | Dec '15 | _             | 32                    | 30                 |      | n/a                     |            |
|      | Number of Breeder/Pet Store investigations                                                     | Dec '15 | $\overline{}$ | 16                    | 20                 |      | n/a                     |            |
|      | Number of Investigations Responded to                                                          | Dec '15 | _             | 420                   | 400                |      | n/a                     |            |
|      | Number of Overdue Investigations Responded to                                                  | Dec '15 | lacksquare    | 0                     | 5                  |      | n/a                     |            |
| ~    | Consistent interpretation and application of enforcement practices (ASD)                       |         |               |                       |                    |      |                         |            |
|      | Citations                                                                                      | Dec '15 |               | 1,240                 | 1,000              |      | n/a                     |            |
|      | Citation Error Rate                                                                            | Dec '15 |               | 0.62%                 | 2.00%              |      | 0.62%                   | 2.         |

2/1/2016 12:09:33 PM Page: 2

2/1/2016 12:30:44 PM Page: 1

2/1/2016 12:30:49 PM Page: 2

| Child Measures      |                              |                  | Period | Actual | Target | Variance | Owners                                                                                          |
|---------------------|------------------------------|------------------|--------|--------|--------|----------|-------------------------------------------------------------------------------------------------|
| PetCo Adoption      | _                            | Dec '15          |        | 104    | 100    | 4        | Leiva, Michael (ASD); Cuellar, Luis (ASD                                                        |
| Petsmart Adoptions  |                              | Dec '15          |        | 52     | n/a    | n/a      | Leiva, Michael (ASD); Cuellar, Luis (ASD                                                        |
| HOPE Adoptions      |                              | Dec '15          |        | 43     | 15     | 28       | Leiva, Michael (ASD); Cuellar, Luis (ASD                                                        |
| Shelter Adoptions   | _                            | Dec '15          |        | 591    | 400    | 191      | Cuellar, Luis (ASD); Leiva, Michael (ASD                                                        |
| Off-Site Adoptions  | _                            | Dec '15          |        | 8      | 7      | 1        | Leiva, Michael (ASD); Cuellar, Luis (ASD                                                        |
| Returned to Owner   |                              | Dec '15          |        | 133    | 60     | 73       | Cuellar, Luis (ASD); Leiva, Michael (ASD)                                                       |
| Child Measures      |                              |                  | Period | Actual | Target | Variance | Owners                                                                                          |
| RTO Field           |                              | Dec '15          |        | 35     | n/a    | n/a      | Leiva, Michael (ASD); Cuellar, Luis;<br>Labrada, Kathleen R. (ASD);<br>Gallagher, Sean S. (ASD) |
| RTO Shelter         |                              | Dec '15          |        | 98     | n/a    | n/a      | Cuellar, Luis; Leiva, Michael (ASD)                                                             |
| Rescue              |                              | Dec '15          |        | 367    | 224    | 143      | Cuellar, Luis (ASD); Leiva, Michael (ASD                                                        |
| ransport            |                              | Dec '15          |        | 97     | 50     | 47       | Leiva, Michael (ASD); Cuellar, Luis (ASD                                                        |
|                     |                              |                  |        |        |        |          |                                                                                                 |
| Actual — Tar        | Sep '14 Jun '15 rget — Trend | Mar '16          |        | 840    | 600    | 240      | Cuellar Luis: Leiva Michael (ASD)                                                               |
| 0 L Mar '13 Dec '13 |                              | Mar '16  Dec '15 |        | 840    | 600    | 240      | Cuellar, Luis; Leiva, Michael (ASD)                                                             |