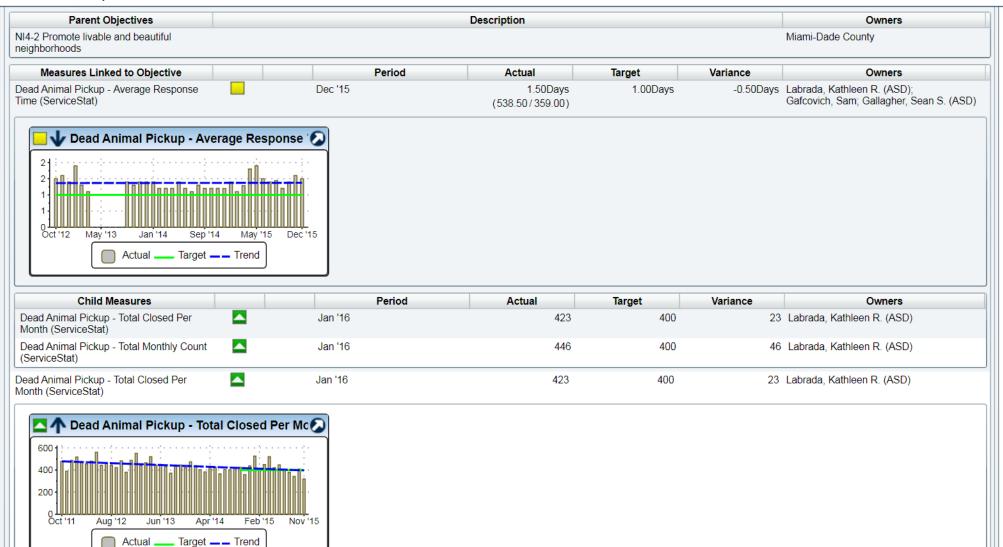

# **Scorecard - Animal Services**

| *  | Respond quickly to service calls to<br>promote safe and livable communities<br>(ASD) |           |                |                             |          |            |                                 |         |
|----|--------------------------------------------------------------------------------------|-----------|----------------|-----------------------------|----------|------------|---------------------------------|---------|
|    | Dead Animal Pickup - Average Response Time (ServiceStat)                             | Dec '15   |                | 1.50Days<br>(538.50/359.00) | 1.00Days |            | 1.49Days<br>(1,621.50/1,087.00) | 1.00Day |
|    | Dead Animal Pickup - Total Closed Per Month (ServiceStat)                            | Dec '15   | $\blacksquare$ | 359                         | 400      | lacksquare | 1,087                           | 1,200   |
|    | Dead Animal Pickup - Total Monthly Count (ServiceStat)                               | Dec '15   | $\overline{}$  | 378                         | 400      | lacksquare | 1,130                           | 1,20    |
|    | Stray Animal Pickup - Total Closed per Month (ServiceStat)                           | Dec '15   | $\overline{}$  | 199                         | 400      |            | n/a                             | 80      |
|    | Stray Animal Pickup - Average Response Time (ServiceStat)                            | Dec '15   |                | 2.70Days<br>(915.00/339.00) | 2.00Days |            | 3.51Days<br>(2,800.00/798.00)   | 2.00Day |
|    | Injured Animal - Total Monthly Count (ServiceStat)                                   | Dec '15   |                | 284                         | 300      |            | n/a                             | n/      |
|    | Injured Animal - Total Closed per Month (ServiceStat)                                | Dec '15   |                | 284                         | 300      |            | n/a                             | n/      |
|    | Animal Bite to Person - Total Closed per Month (ServiceStat)                         | Dec '15   | _              | 110                         | 95       |            | n/a                             | n/      |
|    | Animal Bite to Person - Total per Month (ServiceStat)                                | Dec '15   | _              | 148                         | 120      |            | 431                             | 36      |
|    | Police Assist - Monthly Total (Service Stat)                                         | Dec '15   |                | 225                         | 160      |            | n/a                             | n/      |
| ~  | Animal Bite to Person - Average Response time (Servicestat)                          | Dec '15   |                | 3.4                         | 3.0      |            | n/a                             | n/      |
|    | Initiative Name Ty                                                                   | pe As Of  | Status         | <i>ቇ</i> 8                  | 0        | %          | Owners                          |         |
|    | Six Sigma: Animal Bite Response (Wave 5)                                             | 5/22/2014 | Complet        | e                           |          | 100%       | Maxwell, Carlos M. (OMB)        |         |
|    | Police Assist - Average Response Time (Service Stat)                                 | Dec '15   |                | 0                           | 1        |            | n/a                             | n/      |
| ~  | Green Projects (ASD)                                                                 |           |                |                             |          |            |                                 |         |
|    | Fuel Consumption (Gallons)                                                           | Dec '15   |                | 3,155                       | 4,000    |            | n/a                             | n/      |
|    | Electricity Usage (kw)                                                               | Dec '15   |                | 74,280                      | n/a      |            | n/a                             | n/      |
|    | Paper Recycling (Gallons)                                                            | Dec '15   |                | 0                           | n/a      |            | n/a                             | n/      |
|    | Corrugated cardboard recycling (Lbs)                                                 | Dec '15   |                | 0                           | n/a      |            | n/a                             | n/      |
| ₩. | ASD Licensing account performance                                                    |           |                |                             |          |            |                                 |         |
|    | Customer Accounts                                                                    | Dec '15   |                | 3,402                       | 2,000    |            | n/a                             | n/      |
|    | Total Rabies and Tags Processed                                                      | Dec '15   |                | 14,285                      | n/a      |            | n/a                             | n/s     |