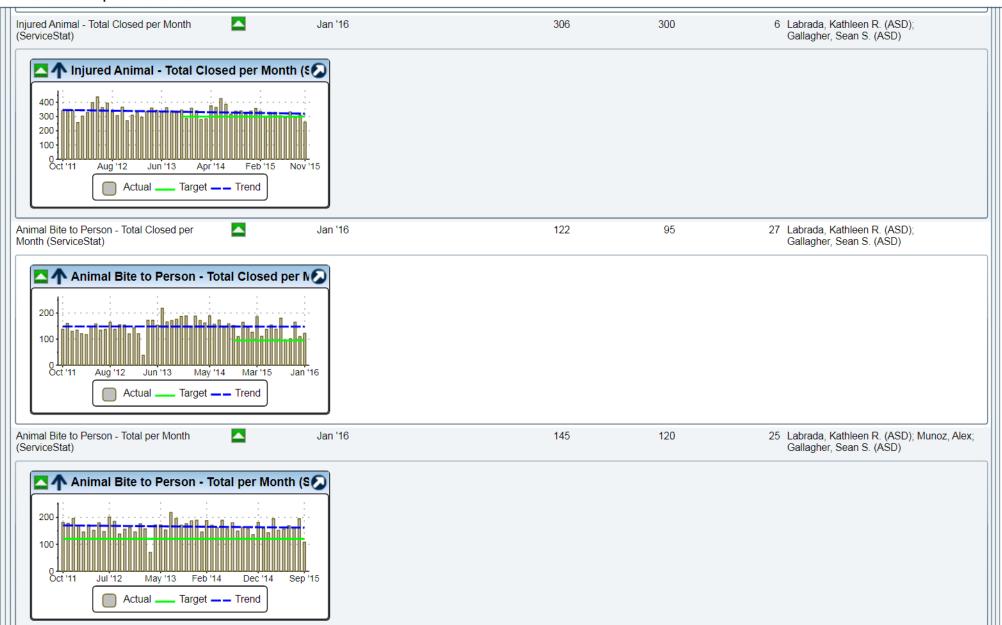

# **Scorecard - Animal Services**

| *  | Respond quickly to service calls to<br>promote safe and livable communities<br>(ASD) |           |                |                             |          |            |                                 |         |
|----|--------------------------------------------------------------------------------------|-----------|----------------|-----------------------------|----------|------------|---------------------------------|---------|
|    | Dead Animal Pickup - Average Response Time (ServiceStat)                             | Dec '15   |                | 1.50Days<br>(538.50/359.00) | 1.00Days |            | 1.49Days<br>(1,621.50/1,087.00) | 1.00Day |
|    | Dead Animal Pickup - Total Closed Per Month (ServiceStat)                            | Dec '15   | $\blacksquare$ | 359                         | 400      | lacksquare | 1,087                           | 1,200   |
|    | Dead Animal Pickup - Total Monthly Count (ServiceStat)                               | Dec '15   | $\overline{}$  | 378                         | 400      | lacksquare | 1,130                           | 1,20    |
|    | Stray Animal Pickup - Total Closed per Month (ServiceStat)                           | Dec '15   | $\overline{}$  | 199                         | 400      |            | n/a                             | 80      |
|    | Stray Animal Pickup - Average Response Time (ServiceStat)                            | Dec '15   |                | 2.70Days<br>(915.00/339.00) | 2.00Days |            | 3.51Days<br>(2,800.00/798.00)   | 2.00Day |
|    | Injured Animal - Total Monthly Count (ServiceStat)                                   | Dec '15   |                | 284                         | 300      |            | n/a                             | n/      |
|    | Injured Animal - Total Closed per Month (ServiceStat)                                | Dec '15   |                | 284                         | 300      |            | n/a                             | n/      |
|    | Animal Bite to Person - Total Closed per Month (ServiceStat)                         | Dec '15   | _              | 110                         | 95       |            | n/a                             | n/      |
|    | Animal Bite to Person - Total per Month (ServiceStat)                                | Dec '15   | _              | 148                         | 120      |            | 431                             | 36      |
|    | Police Assist - Monthly Total (Service Stat)                                         | Dec '15   |                | 225                         | 160      |            | n/a                             | n/      |
| ~  | Animal Bite to Person - Average Response time (Servicestat)                          | Dec '15   |                | 3.4                         | 3.0      |            | n/a                             | n/      |
|    | Initiative Name Ty                                                                   | pe As Of  | Status         | <i>ቇ</i> 8                  | 0        | %          | Owners                          |         |
|    | Six Sigma: Animal Bite Response (Wave 5)                                             | 5/22/2014 | Complet        | e                           |          | 100%       | Maxwell, Carlos M. (OMB)        |         |
|    | Police Assist - Average Response Time (Service Stat)                                 | Dec '15   |                | 0                           | 1        |            | n/a                             | n/      |
| ~  | Green Projects (ASD)                                                                 |           |                |                             |          |            |                                 |         |
|    | Fuel Consumption (Gallons)                                                           | Dec '15   |                | 3,155                       | 4,000    |            | n/a                             | n/      |
|    | Electricity Usage (kw)                                                               | Dec '15   |                | 74,280                      | n/a      |            | n/a                             | n/      |
|    | Paper Recycling (Gallons)                                                            | Dec '15   |                | 0                           | n/a      |            | n/a                             | n/      |
|    | Corrugated cardboard recycling (Lbs)                                                 | Dec '15   |                | 0                           | n/a      |            | n/a                             | n/      |
| ₩. | ASD Licensing account performance                                                    |           |                |                             |          |            |                                 |         |
|    | Customer Accounts                                                                    | Dec '15   |                | 3,402                       | 2,000    |            | n/a                             | n/      |
|    | Total Rabies and Tags Processed                                                      | Dec '15   |                | 14,285                      | n/a      |            | n/a                             | n/s     |