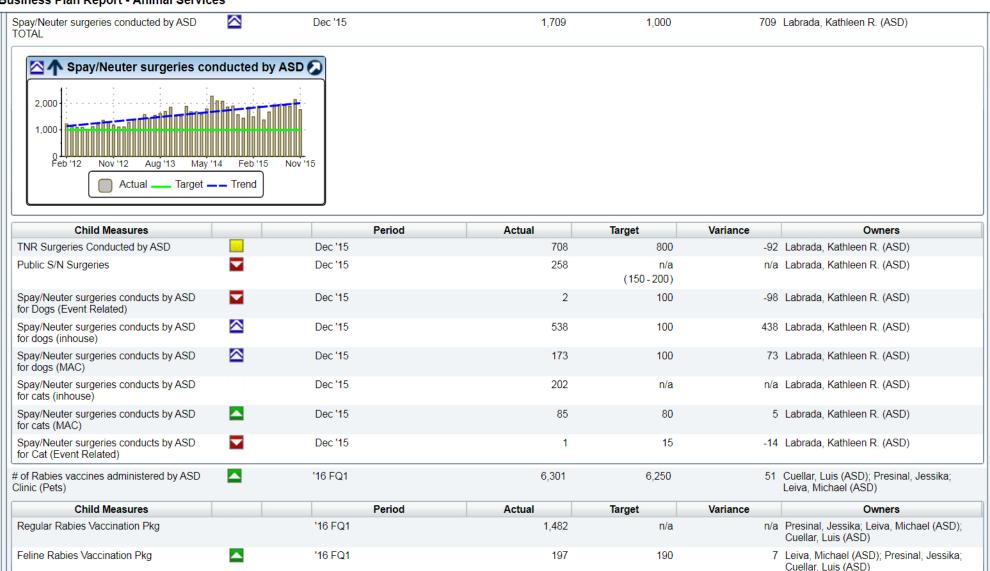

# Information

Name: Animal Services

Description: n/a

Domain: Animal Services

| -:-  |                                                                                                |         |               |                       |                    |      |                         |            |
|------|------------------------------------------------------------------------------------------------|---------|---------------|-----------------------|--------------------|------|-------------------------|------------|
| ails |                                                                                                | As Of   |               | Actual                | Target             |      | FYTD Actual             | FYTD Targe |
|      | 1.0 Customer                                                                                   | AS OI   |               | Actual                | larget             |      | FT ID Actual            | FTID large |
|      | 1.0 Customer                                                                                   |         |               |                       |                    |      |                         |            |
| ₩.   | Increase voluntary compliance (ASD)                                                            |         | 1000          |                       |                    | 1000 |                         |            |
|      | Increase # of Saved Animals (Live Release)                                                     | Dec '15 |               | 2,262                 | 1,560              |      | 6,511                   | 4,         |
|      | Save Rate Calendar Year                                                                        | 2015    |               | 90 (26,230/29,136)    | 90                 |      | n/a                     |            |
|      | Shelter Intake                                                                                 | Dec '15 |               | 2,340                 | 2,300              |      | 7,063                   | 6          |
|      | Save Rate Monthly                                                                              | Dec '15 |               | 92 %<br>(2,446/2,649) | 85 %               |      | 92 %<br>(6,864 / 7,448) | 8          |
|      | Adoptions                                                                                      | Dec '15 |               | 798                   | 700                |      | 2,246                   | 2          |
|      | Returned to Owner                                                                              | Dec '15 |               | 133                   | 60                 |      | 384                     |            |
|      | Rescue                                                                                         | Dec '15 |               | 367                   | 224                |      | 1,041                   |            |
|      | Transport                                                                                      | Dec '15 |               | 97                    | 50                 |      | 174                     |            |
|      | Trap and Release                                                                               | Dec '15 |               | 840                   | 600                |      | 2,615                   | 2          |
|      | Fostered Pets With Positive Outcome                                                            | Dec '15 |               | 227                   | 130                |      | 539                     |            |
|      | Events                                                                                         | '15 Q4  |               | 114                   | 120                |      | n/a                     |            |
|      | Volunteer Hours                                                                                | Dec '15 |               | 851 Hours             | 850 Hours          |      | 3,873 Hours             | 3,050 H    |
|      | Increase # of dogs licensed in Miami-Dade<br>County                                            | '16 FQ1 |               | 42,354                | 45,000             |      | 42,354                  | 45         |
|      | Spay/Neuter surgeries conducted by ASD TOTAL                                                   | Dec '15 |               | 1,709                 | 1,000              |      | 5,622                   | 3          |
|      | # of Rabies vaccines administered by ASD Clinic (Pets)                                         | '16 FQ1 | _             | 6,301                 | 6,250              |      | 22,761                  | 26         |
|      | Microchips Administered by ASD                                                                 | '16 FQ1 | _             | 413                   | 380                |      | 413                     |            |
| ₹ 2  | 2.0 Financial                                                                                  |         |               |                       |                    |      |                         |            |
| ₩.   | Meet Budget Targets (Animal Services)                                                          |         |               |                       |                    |      |                         |            |
|      | Expenditures - Total (Animal Services)                                                         | '16 FQ1 |               | \$4,617               | n/a                |      | \$4,617                 |            |
|      | Revenue: Total (Animal Services)                                                               | '16 FQ1 |               | \$1,809K              | n/a                |      | \$1,809K                |            |
|      | Positions: Full-Time Filled (ASD)                                                              | '16 FQ1 | V             | 136                   | 154<br>(140 - 154) |      | n/a                     |            |
|      | Planned necessary resources to meet<br>current and future operating and capital<br>needs (ASD) |         |               |                       |                    |      |                         |            |
| ₩ 3  | 3.0 Internal                                                                                   |         |               |                       |                    |      |                         |            |
| *    | Number of Investigations Responded to. (ASD)                                                   |         |               |                       |                    |      |                         |            |
|      | Number cruelty investigations responded to                                                     | Dec '15 | _             | 302                   | 250                |      | n/a                     |            |
|      | Number pit bull investigations responded to                                                    | Dec '15 |               | 70                    | n/a                |      | n/a                     |            |
|      | Number dangerous dog investigations responded to                                               | Dec '15 | _             | 32                    | 30                 |      | n/a                     |            |
|      | Number of Breeder/Pet Store investigations                                                     | Dec '15 | $\overline{}$ | 16                    | 20                 |      | n/a                     |            |
|      | Number of Investigations Responded to                                                          | Dec '15 | _             | 420                   | 400                |      | n/a                     |            |
|      | Number of Overdue Investigations Responded to                                                  | Dec '15 | lacksquare    | 0                     | 5                  |      | n/a                     |            |
| ~    | Consistent interpretation and application of enforcement practices (ASD)                       |         |               |                       |                    |      |                         |            |
|      | Citations                                                                                      | Dec '15 |               | 1,240                 | 1,000              |      | n/a                     |            |
|      | Citation Error Rate                                                                            | Dec '15 |               | 0.62%                 | 2.00%              |      | 0.62%                   | 2.         |

1,981

1,500

2,000

n/a

-5 Cuellar, Luis (ASD); Presinal, Jessika;

n/a Cuellar, Luis (ASD); Presinal, Jessika;

-19 Presinal, Jessika; Cuellar, Luis (ASD);

Leiva, Michael (ASD)

Leiva, Michael (ASD)

Leiva, Michael (ASD)

'16 FQ1

'16 FQ1

'16 FQ1

 $\Box$ 

2/1/2016 12:31:29 PM Page: 6

| Sumber of Investigations Responded to.                                                      |            |        | Description |                    |          | Labrada, Kathleen R. (ASD); Munoz, Alex                                                  |
|---------------------------------------------------------------------------------------------|------------|--------|-------------|--------------------|----------|------------------------------------------------------------------------------------------|
| Objective                                                                                   |            |        | Description |                    |          | Owners                                                                                   |
| 3.0 Internal                                                                                |            |        |             |                    |          |                                                                                          |
| meet current and future operating and capital needs                                         |            |        |             |                    |          | •                                                                                        |
| GG4-2 Effectively allocate resources to                                                     |            |        | 2000.p. 311 |                    |          | Miami-Dade County                                                                        |
| Parent Objectives                                                                           |            |        | Description |                    |          | Owners                                                                                   |
| GG4 Effective management practices                                                          |            |        | •           |                    |          | Miami-Dade County                                                                        |
| Grandparent Objectives                                                                      |            |        | Description |                    |          | Owners                                                                                   |
| lanned necessary resources to meet<br>urrent and future operating and capital<br>eeds (ASD) |            |        |             |                    |          | Diaz, Virginia C. (ASD); Munoz, Alex                                                     |
| Objective                                                                                   |            |        | Description |                    |          | Owners                                                                                   |
|                                                                                             |            |        |             |                    |          | Waltero, Flaiker (ASD)                                                                   |
| Positions: Full-Time Filled (ASD)                                                           | '16 FQ1    |        | 136         | 154<br>(140 - 154) |          | Diaz, Virginia C. (ASD); Munoz, Alex;<br>Blanco, Marlene (ASD);<br>Marrero, Haikel (ASD) |
| Revenue: CW Gen Fund - FY 04-05 to FY 06-07 (Non Rolling)                                   | '13 FQ3    |        | \$0         | n/a                | n/a      | Munoz, Alex; Marrero, Haikel (ASD)                                                       |
| Revenue: Interagency/Intradepartmental (ASD)                                                | '16 FQ1    |        | \$10K       | \$36K              | \$-26K   | Diaz, Virginia C. (ASD); Munoz, Alex                                                     |
| Revenue: Federal (ASD)                                                                      |            |        | \$0K        | n/a                | n/a      | Munoz, Alex                                                                              |
| Revenue: State (ASD)                                                                        | '16 FQ1    |        | \$0K        | n/a                | n/a      | Diaz, Virginia C. (ASD); Munoz, Alex                                                     |
| Revenue: Proprietary (ASD)                                                                  | [] '16 FQ1 |        | \$1,799K    | \$2,019K           | \$-220K  | Diaz, Virginia C. (ASD); Munoz, Alex                                                     |
| Revenue: General Fund (ASD)                                                                 | '16 FQ1    |        | \$0K        | \$319K             | \$319K   | Munoz, Alex                                                                              |
| Revenue: Carryover (ASD)                                                                    | '16 FQ1    |        | \$0K        | n/a                | n/a      | Munoz, Alex                                                                              |
| Child Measures                                                                              |            | Period | Actual      | Target             | Variance | Owners                                                                                   |
| Revenue: Total (Animal Services)                                                            | '16 FQ1    |        | \$1,809K    | n/a                |          | Diaz, Virginia C. (ASD); Munoz, Alex;<br>Marrero, Haikel (ASD);<br>Blanco, Marlene (ASD) |
| Expenditure: Transfers Out (ASD)                                                            | '16 FQ1    |        | \$0K        | n/a                | n/a      | Diaz, Virginia C. (ASD); Munoz, Alex                                                     |
| Expenditure: Reserves (ASD)                                                                 | '16 FQ1    |        | \$0K        | n/a                | n/a      | Diaz, Virginia C. (ASD); Munoz, Alex                                                     |
| Expenditure: Personnel Costs (ASD)                                                          | '16 FQ1    |        | \$3,125K    | n/a                | n/a      | Diaz, Virginia C. (ASD); Munoz, Alex                                                     |
| Expenditure: Other Operating (ASD)                                                          | '16 FQ1    |        | \$969K      | n/a                | n/a      | Diaz, Virginia C. (ASD); Munoz, Alex                                                     |
| Expenditure: Intradepartmental Transfers (ASD)                                              | '16 FQ1    |        | \$0K        | n/a                | n/a      | Diaz, Virginia C. (ASD); Munoz, Alex                                                     |
| Expenditure: Grants to Outside Organizations (ASD)                                          | '16 FQ1    |        | \$75K       | n/a                | n/a      | Diaz, Virginia C. (ASD); Munoz, Alex                                                     |
| Expenditure: Distribution of Funds in Trust (ASD)                                           | '16 FQ1    |        | \$36K       | n/a                | TI/A     | Diaz, Virginia C. (ASD); Munoz, Alex                                                     |