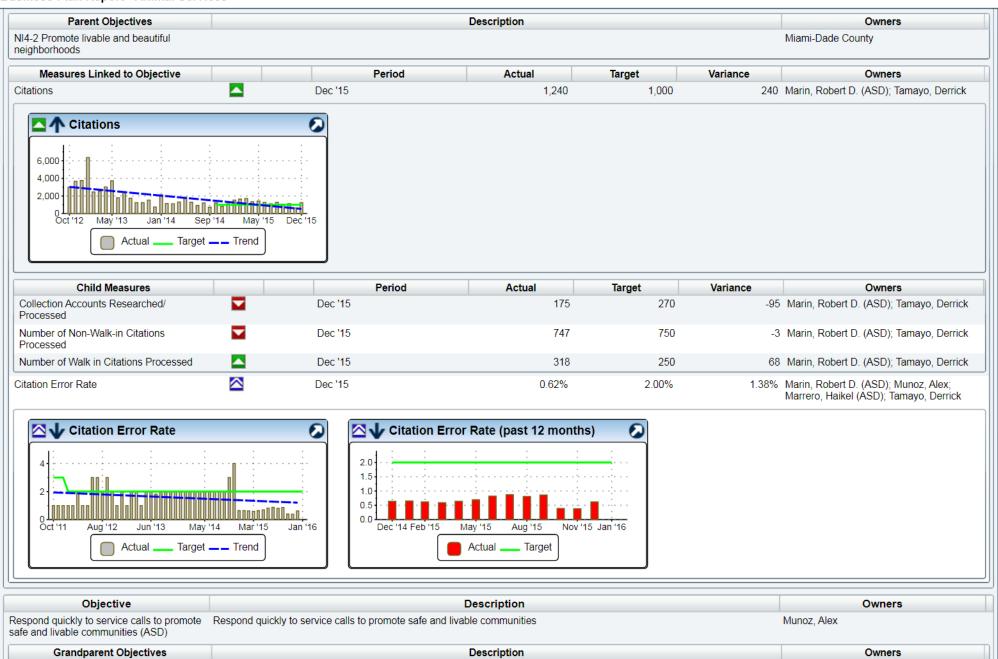

# Information

Name: Animal Services

Description: n/a

Domain: Animal Services

| -:-  |                                                                                                |         |               |                       |                    |      |                         |            |
|------|------------------------------------------------------------------------------------------------|---------|---------------|-----------------------|--------------------|------|-------------------------|------------|
| ails |                                                                                                | As Of   |               | Actual                | Target             |      | FYTD Actual             | FYTD Targe |
|      | 1.0 Customer                                                                                   | AS OI   |               | Actual                | larget             |      | FT ID Actual            | FTID large |
|      | 1.0 Customer                                                                                   |         |               |                       |                    |      |                         |            |
| ₩.   | Increase voluntary compliance (ASD)                                                            |         | 1000          |                       |                    | 1000 |                         |            |
|      | Increase # of Saved Animals (Live Release)                                                     | Dec '15 |               | 2,262                 | 1,560              |      | 6,511                   | 4,         |
|      | Save Rate Calendar Year                                                                        | 2015    |               | 90 (26,230/29,136)    | 90                 |      | n/a                     |            |
|      | Shelter Intake                                                                                 | Dec '15 |               | 2,340                 | 2,300              |      | 7,063                   | 6          |
|      | Save Rate Monthly                                                                              | Dec '15 |               | 92 %<br>(2,446/2,649) | 85 %               |      | 92 %<br>(6,864 / 7,448) | 8          |
|      | Adoptions                                                                                      | Dec '15 |               | 798                   | 700                |      | 2,246                   | 2          |
|      | Returned to Owner                                                                              | Dec '15 |               | 133                   | 60                 |      | 384                     |            |
|      | Rescue                                                                                         | Dec '15 |               | 367                   | 224                |      | 1,041                   |            |
|      | Transport                                                                                      | Dec '15 |               | 97                    | 50                 |      | 174                     |            |
|      | Trap and Release                                                                               | Dec '15 |               | 840                   | 600                |      | 2,615                   | 2          |
|      | Fostered Pets With Positive Outcome                                                            | Dec '15 |               | 227                   | 130                |      | 539                     |            |
|      | Events                                                                                         | '15 Q4  |               | 114                   | 120                |      | n/a                     |            |
|      | Volunteer Hours                                                                                | Dec '15 |               | 851 Hours             | 850 Hours          |      | 3,873 Hours             | 3,050 H    |
|      | Increase # of dogs licensed in Miami-Dade<br>County                                            | '16 FQ1 |               | 42,354                | 45,000             |      | 42,354                  | 45         |
|      | Spay/Neuter surgeries conducted by ASD TOTAL                                                   | Dec '15 |               | 1,709                 | 1,000              |      | 5,622                   | 3          |
|      | # of Rabies vaccines administered by ASD Clinic (Pets)                                         | '16 FQ1 | _             | 6,301                 | 6,250              |      | 22,761                  | 26         |
|      | Microchips Administered by ASD                                                                 | '16 FQ1 | _             | 413                   | 380                |      | 413                     |            |
| ₹ 2  | 2.0 Financial                                                                                  |         |               |                       |                    |      |                         |            |
| ₩.   | Meet Budget Targets (Animal Services)                                                          |         |               |                       |                    |      |                         |            |
|      | Expenditures - Total (Animal Services)                                                         | '16 FQ1 |               | \$4,617               | n/a                |      | \$4,617                 |            |
|      | Revenue: Total (Animal Services)                                                               | '16 FQ1 |               | \$1,809K              | n/a                |      | \$1,809K                |            |
|      | Positions: Full-Time Filled (ASD)                                                              | '16 FQ1 | V             | 136                   | 154<br>(140 - 154) |      | n/a                     |            |
|      | Planned necessary resources to meet<br>current and future operating and capital<br>needs (ASD) |         |               |                       |                    |      |                         |            |
| ₩ 3  | 3.0 Internal                                                                                   |         |               |                       |                    |      |                         |            |
| *    | Number of Investigations Responded to. (ASD)                                                   |         |               |                       |                    |      |                         |            |
|      | Number cruelty investigations responded to                                                     | Dec '15 | _             | 302                   | 250                |      | n/a                     |            |
|      | Number pit bull investigations responded to                                                    | Dec '15 |               | 70                    | n/a                |      | n/a                     |            |
|      | Number dangerous dog investigations responded to                                               | Dec '15 | _             | 32                    | 30                 |      | n/a                     |            |
|      | Number of Breeder/Pet Store investigations                                                     | Dec '15 | $\overline{}$ | 16                    | 20                 |      | n/a                     |            |
|      | Number of Investigations Responded to                                                          | Dec '15 | _             | 420                   | 400                |      | n/a                     |            |
|      | Number of Overdue Investigations Responded to                                                  | Dec '15 | lacksquare    | 0                     | 5                  |      | n/a                     |            |
| ~    | Consistent interpretation and application of enforcement practices (ASD)                       |         |               |                       |                    |      |                         |            |
|      | Citations                                                                                      | Dec '15 |               | 1,240                 | 1,000              |      | n/a                     |            |
|      | Citation Error Rate                                                                            | Dec '15 |               | 0.62%                 | 2.00%              |      | 0.62%                   | 2.         |

2/1/2016 12:31:39 PM Page: 7

2/1/2016 12:31:49 PM Page: 8

2/1/2016 12:32:00 PM Page: 9

NI4 Safe, healthy and attractive

neighborhoods and communities

2/1/2016 12:32:10 PM Page: 10

Miami-Dade County

2/1/2016 12:32:20 PM Page: 11