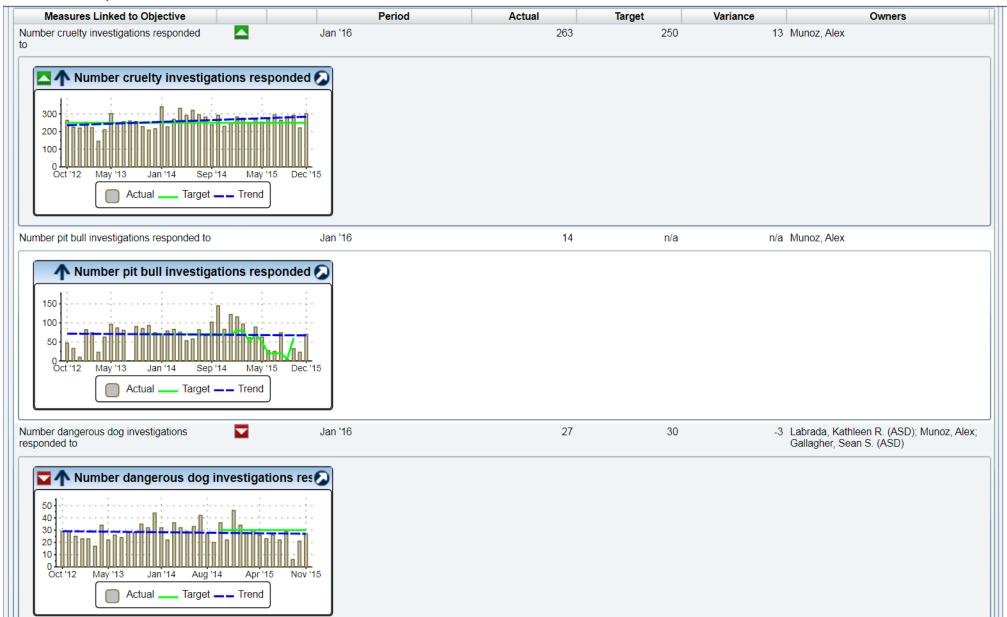

# Information

Name: Animal Services

Description: n/a

Domain: Animal Services

| -:-  |                                                                                                |         |               |                       |                    |      |                         |            |
|------|------------------------------------------------------------------------------------------------|---------|---------------|-----------------------|--------------------|------|-------------------------|------------|
| ails |                                                                                                | As Of   |               | Actual                | Target             |      | FYTD Actual             | FYTD Targe |
|      | 1.0 Customer                                                                                   | AS OI   |               | Actual                | larget             |      | FT ID Actual            | FTID large |
|      | 1.0 Customer                                                                                   |         |               |                       |                    |      |                         |            |
| ₩.   | Increase voluntary compliance (ASD)                                                            |         | 1000          |                       |                    | 1000 |                         |            |
|      | Increase # of Saved Animals (Live Release)                                                     | Dec '15 |               | 2,262                 | 1,560              |      | 6,511                   | 4,         |
|      | Save Rate Calendar Year                                                                        | 2015    |               | 90 (26,230/29,136)    | 90                 |      | n/a                     |            |
|      | Shelter Intake                                                                                 | Dec '15 |               | 2,340                 | 2,300              |      | 7,063                   | 6          |
|      | Save Rate Monthly                                                                              | Dec '15 |               | 92 %<br>(2,446/2,649) | 85 %               |      | 92 %<br>(6,864 / 7,448) | 8          |
|      | Adoptions                                                                                      | Dec '15 |               | 798                   | 700                |      | 2,246                   | 2          |
|      | Returned to Owner                                                                              | Dec '15 |               | 133                   | 60                 |      | 384                     |            |
|      | Rescue                                                                                         | Dec '15 |               | 367                   | 224                |      | 1,041                   |            |
|      | Transport                                                                                      | Dec '15 |               | 97                    | 50                 |      | 174                     |            |
|      | Trap and Release                                                                               | Dec '15 |               | 840                   | 600                |      | 2,615                   | 2          |
|      | Fostered Pets With Positive Outcome                                                            | Dec '15 |               | 227                   | 130                |      | 539                     |            |
|      | Events                                                                                         | '15 Q4  |               | 114                   | 120                |      | n/a                     |            |
|      | Volunteer Hours                                                                                | Dec '15 |               | 851 Hours             | 850 Hours          |      | 3,873 Hours             | 3,050 H    |
|      | Increase # of dogs licensed in Miami-Dade<br>County                                            | '16 FQ1 |               | 42,354                | 45,000             |      | 42,354                  | 45         |
|      | Spay/Neuter surgeries conducted by ASD TOTAL                                                   | Dec '15 |               | 1,709                 | 1,000              |      | 5,622                   | 3          |
|      | # of Rabies vaccines administered by ASD Clinic (Pets)                                         | '16 FQ1 | _             | 6,301                 | 6,250              |      | 22,761                  | 26         |
|      | Microchips Administered by ASD                                                                 | '16 FQ1 | _             | 413                   | 380                |      | 413                     |            |
| ₹ 2  | 2.0 Financial                                                                                  |         |               |                       |                    |      |                         |            |
| ₩.   | Meet Budget Targets (Animal Services)                                                          |         |               |                       |                    |      |                         |            |
|      | Expenditures - Total (Animal Services)                                                         | '16 FQ1 |               | \$4,617               | n/a                |      | \$4,617                 |            |
|      | Revenue: Total (Animal Services)                                                               | '16 FQ1 |               | \$1,809K              | n/a                |      | \$1,809K                |            |
|      | Positions: Full-Time Filled (ASD)                                                              | '16 FQ1 | V             | 136                   | 154<br>(140 - 154) |      | n/a                     |            |
|      | Planned necessary resources to meet<br>current and future operating and capital<br>needs (ASD) |         |               |                       |                    |      |                         |            |
| ₩ 3  | 3.0 Internal                                                                                   |         |               |                       |                    |      |                         |            |
| *    | Number of Investigations Responded to. (ASD)                                                   |         |               |                       |                    |      |                         |            |
|      | Number cruelty investigations responded to                                                     | Dec '15 | _             | 302                   | 250                |      | n/a                     |            |
|      | Number pit bull investigations responded to                                                    | Dec '15 |               | 70                    | n/a                |      | n/a                     |            |
|      | Number dangerous dog investigations responded to                                               | Dec '15 | _             | 32                    | 30                 |      | n/a                     |            |
|      | Number of Breeder/Pet Store investigations                                                     | Dec '15 | $\overline{}$ | 16                    | 20                 |      | n/a                     |            |
|      | Number of Investigations Responded to                                                          | Dec '15 | _             | 420                   | 400                |      | n/a                     |            |
|      | Number of Overdue Investigations Responded to                                                  | Dec '15 | lacksquare    | 0                     | 5                  |      | n/a                     |            |
| ~    | Consistent interpretation and application of enforcement practices (ASD)                       |         |               |                       |                    |      |                         |            |
|      | Citations                                                                                      | Dec '15 |               | 1,240                 | 1,000              |      | n/a                     |            |
|      | Citation Error Rate                                                                            | Dec '15 |               | 0.62%                 | 2.00%              |      | 0.62%                   | 2.         |

Leiva, Michael (ASD)

Leiva, Michael (ASD)

'16 FQ1

'16 FQ1

'16 FQ1

 $\Box$ 

2/1/2016 12:31:29 PM Page: 6

| Sumber of Investigations Responded to.                                                      |            |        | Description |                    |          | Labrada, Kathleen R. (ASD); Munoz, Alex                                                  |
|---------------------------------------------------------------------------------------------|------------|--------|-------------|--------------------|----------|------------------------------------------------------------------------------------------|
| Objective                                                                                   |            |        | Description |                    |          | Owners                                                                                   |
| 3.0 Internal                                                                                |            |        |             |                    |          |                                                                                          |
| meet current and future operating and capital needs                                         |            |        |             |                    |          | •                                                                                        |
| GG4-2 Effectively allocate resources to                                                     |            |        | 2000.p. 311 |                    |          | Miami-Dade County                                                                        |
| Parent Objectives                                                                           |            |        | Description |                    |          | Owners                                                                                   |
| GG4 Effective management practices                                                          |            |        | •           |                    |          | Miami-Dade County                                                                        |
| Grandparent Objectives                                                                      |            |        | Description |                    |          | Owners                                                                                   |
| lanned necessary resources to meet<br>urrent and future operating and capital<br>eeds (ASD) |            |        |             |                    |          | Diaz, Virginia C. (ASD); Munoz, Alex                                                     |
| Objective                                                                                   |            |        | Description |                    |          | Owners                                                                                   |
|                                                                                             |            |        |             |                    |          | Waltero, Flaiker (ASD)                                                                   |
| Positions: Full-Time Filled (ASD)                                                           | '16 FQ1    |        | 136         | 154<br>(140 - 154) |          | Diaz, Virginia C. (ASD); Munoz, Alex;<br>Blanco, Marlene (ASD);<br>Marrero, Haikel (ASD) |
| Revenue: CW Gen Fund - FY 04-05 to FY 06-07 (Non Rolling)                                   | '13 FQ3    |        | \$0         | n/a                | n/a      | Munoz, Alex; Marrero, Haikel (ASD)                                                       |
| Revenue: Interagency/Intradepartmental (ASD)                                                | '16 FQ1    |        | \$10K       | \$36K              | \$-26K   | Diaz, Virginia C. (ASD); Munoz, Alex                                                     |
| Revenue: Federal (ASD)                                                                      |            |        | \$0K        | n/a                | n/a      | Munoz, Alex                                                                              |
| Revenue: State (ASD)                                                                        | '16 FQ1    |        | \$0K        | n/a                | n/a      | Diaz, Virginia C. (ASD); Munoz, Alex                                                     |
| Revenue: Proprietary (ASD)                                                                  | [] '16 FQ1 |        | \$1,799K    | \$2,019K           | \$-220K  | Diaz, Virginia C. (ASD); Munoz, Alex                                                     |
| Revenue: General Fund (ASD)                                                                 | '16 FQ1    |        | \$0K        | \$319K             | \$319K   | Munoz, Alex                                                                              |
| Revenue: Carryover (ASD)                                                                    | '16 FQ1    |        | \$0K        | n/a                | n/a      | Munoz, Alex                                                                              |
| Child Measures                                                                              |            | Period | Actual      | Target             | Variance | Owners                                                                                   |
| Revenue: Total (Animal Services)                                                            | '16 FQ1    |        | \$1,809K    | n/a                |          | Diaz, Virginia C. (ASD); Munoz, Alex;<br>Marrero, Haikel (ASD);<br>Blanco, Marlene (ASD) |
| Expenditure: Transfers Out (ASD)                                                            | '16 FQ1    |        | \$0K        | n/a                | n/a      | Diaz, Virginia C. (ASD); Munoz, Alex                                                     |
| Expenditure: Reserves (ASD)                                                                 | '16 FQ1    |        | \$0K        | n/a                | n/a      | Diaz, Virginia C. (ASD); Munoz, Alex                                                     |
| Expenditure: Personnel Costs (ASD)                                                          | '16 FQ1    |        | \$3,125K    | n/a                | n/a      | Diaz, Virginia C. (ASD); Munoz, Alex                                                     |
| Expenditure: Other Operating (ASD)                                                          | '16 FQ1    |        | \$969K      | n/a                | n/a      | Diaz, Virginia C. (ASD); Munoz, Alex                                                     |
| Expenditure: Intradepartmental Transfers (ASD)                                              | '16 FQ1    |        | \$0K        | n/a                | n/a      | Diaz, Virginia C. (ASD); Munoz, Alex                                                     |
| Expenditure: Grants to Outside Organizations (ASD)                                          | '16 FQ1    |        | \$75K       | n/a                | n/a      | Diaz, Virginia C. (ASD); Munoz, Alex                                                     |
| Expenditure: Distribution of Funds in Trust (ASD)                                           | '16 FQ1    |        | \$36K       | n/a                | TI/A     | Diaz, Virginia C. (ASD); Munoz, Alex                                                     |