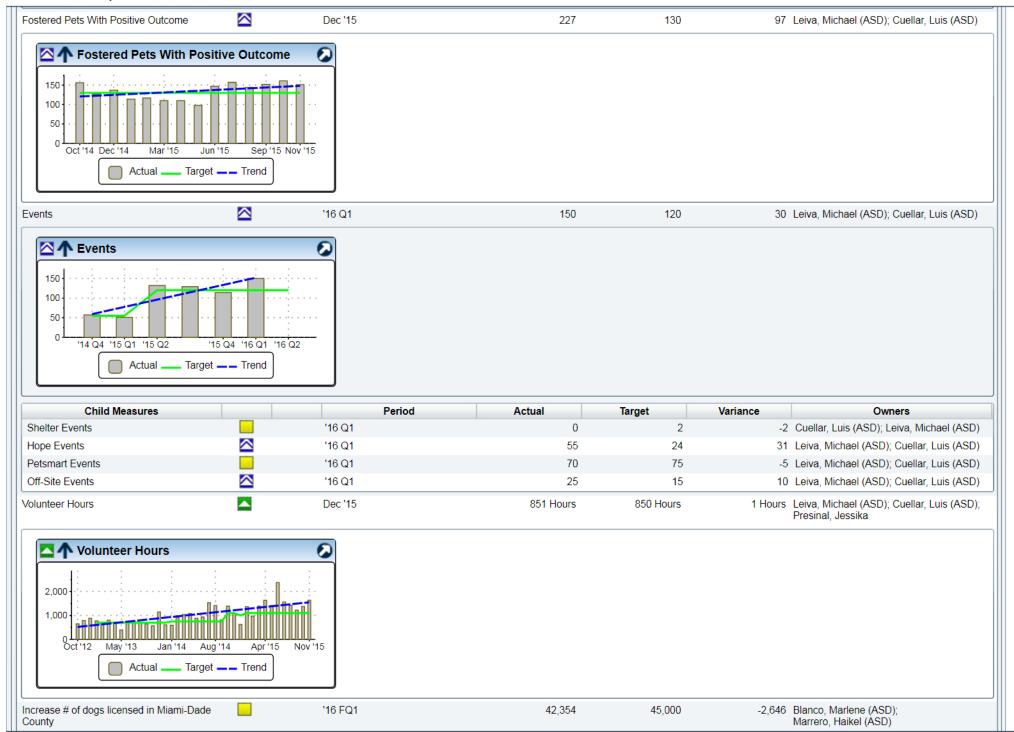

# Information

Name: Animal Services

Description: n/a

Domain: Animal Services

| -:-  |                                                                                                |         |               |                       |                    |      |                         |            |
|------|------------------------------------------------------------------------------------------------|---------|---------------|-----------------------|--------------------|------|-------------------------|------------|
| ails |                                                                                                | As Of   |               | Actual                | Target             |      | FYTD Actual             | FYTD Targe |
|      | 1.0 Customer                                                                                   | AS OI   |               | Actual                | larget             |      | FT ID Actual            | FTID large |
|      | 1.0 Customer                                                                                   |         |               |                       |                    |      |                         |            |
| ₩.   | Increase voluntary compliance (ASD)                                                            |         | 1000          |                       |                    | 1000 |                         |            |
|      | Increase # of Saved Animals (Live Release)                                                     | Dec '15 |               | 2,262                 | 1,560              |      | 6,511                   | 4,         |
|      | Save Rate Calendar Year                                                                        | 2015    |               | 90 (26,230/29,136)    | 90                 |      | n/a                     |            |
|      | Shelter Intake                                                                                 | Dec '15 |               | 2,340                 | 2,300              |      | 7,063                   | 6          |
|      | Save Rate Monthly                                                                              | Dec '15 |               | 92 %<br>(2,446/2,649) | 85 %               |      | 92 %<br>(6,864 / 7,448) | 8          |
|      | Adoptions                                                                                      | Dec '15 |               | 798                   | 700                |      | 2,246                   | 2          |
|      | Returned to Owner                                                                              | Dec '15 |               | 133                   | 60                 |      | 384                     |            |
|      | Rescue                                                                                         | Dec '15 |               | 367                   | 224                |      | 1,041                   |            |
|      | Transport                                                                                      | Dec '15 |               | 97                    | 50                 |      | 174                     |            |
|      | Trap and Release                                                                               | Dec '15 |               | 840                   | 600                |      | 2,615                   | 2          |
|      | Fostered Pets With Positive Outcome                                                            | Dec '15 |               | 227                   | 130                |      | 539                     |            |
|      | Events                                                                                         | '15 Q4  |               | 114                   | 120                |      | n/a                     |            |
|      | Volunteer Hours                                                                                | Dec '15 |               | 851 Hours             | 850 Hours          |      | 3,873 Hours             | 3,050 H    |
|      | Increase # of dogs licensed in Miami-Dade<br>County                                            | '16 FQ1 |               | 42,354                | 45,000             |      | 42,354                  | 45         |
|      | Spay/Neuter surgeries conducted by ASD TOTAL                                                   | Dec '15 |               | 1,709                 | 1,000              |      | 5,622                   | 3          |
|      | # of Rabies vaccines administered by ASD Clinic (Pets)                                         | '16 FQ1 | _             | 6,301                 | 6,250              |      | 22,761                  | 26         |
|      | Microchips Administered by ASD                                                                 | '16 FQ1 | _             | 413                   | 380                |      | 413                     |            |
| ₹ 2  | 2.0 Financial                                                                                  |         |               |                       |                    |      |                         |            |
| ₩.   | Meet Budget Targets (Animal Services)                                                          |         |               |                       |                    |      |                         |            |
|      | Expenditures - Total (Animal Services)                                                         | '16 FQ1 |               | \$4,617               | n/a                |      | \$4,617                 |            |
|      | Revenue: Total (Animal Services)                                                               | '16 FQ1 |               | \$1,809K              | n/a                |      | \$1,809K                |            |
|      | Positions: Full-Time Filled (ASD)                                                              | '16 FQ1 | V             | 136                   | 154<br>(140 - 154) |      | n/a                     |            |
|      | Planned necessary resources to meet<br>current and future operating and capital<br>needs (ASD) |         |               |                       |                    |      |                         |            |
| ₩ 3  | 3.0 Internal                                                                                   |         |               |                       |                    |      |                         |            |
| *    | Number of Investigations Responded to. (ASD)                                                   |         |               |                       |                    |      |                         |            |
|      | Number cruelty investigations responded to                                                     | Dec '15 | _             | 302                   | 250                |      | n/a                     |            |
|      | Number pit bull investigations responded to                                                    | Dec '15 |               | 70                    | n/a                |      | n/a                     |            |
|      | Number dangerous dog investigations responded to                                               | Dec '15 | _             | 32                    | 30                 |      | n/a                     |            |
|      | Number of Breeder/Pet Store investigations                                                     | Dec '15 | $\overline{}$ | 16                    | 20                 |      | n/a                     |            |
|      | Number of Investigations Responded to                                                          | Dec '15 | _             | 420                   | 400                |      | n/a                     |            |
|      | Number of Overdue Investigations Responded to                                                  | Dec '15 | lacksquare    | 0                     | 5                  |      | n/a                     |            |
| ~    | Consistent interpretation and application of enforcement practices (ASD)                       |         |               |                       |                    |      |                         |            |
|      | Citations                                                                                      | Dec '15 |               | 1,240                 | 1,000              |      | n/a                     |            |
|      | Citation Error Rate                                                                            | Dec '15 |               | 0.62%                 | 2.00%              |      | 0.62%                   | 2.         |