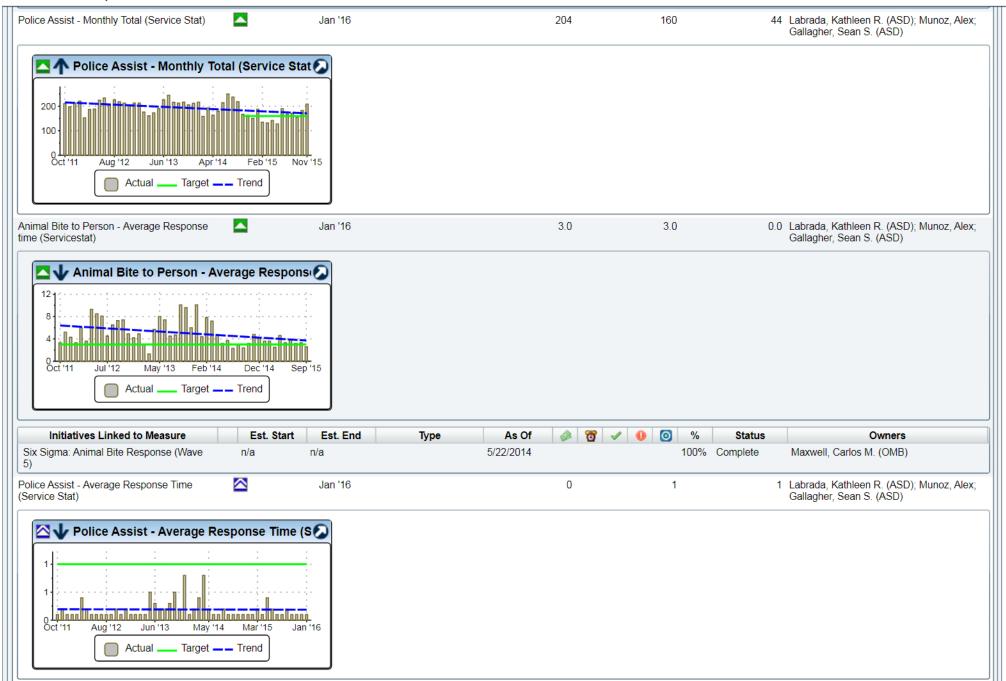

# **Scorecard - Animal Services**

| *  | Respond quickly to service calls to<br>promote safe and livable communities<br>(ASD) |           |                |                             |          |            |                                 |         |
|----|--------------------------------------------------------------------------------------|-----------|----------------|-----------------------------|----------|------------|---------------------------------|---------|
|    | Dead Animal Pickup - Average Response Time (ServiceStat)                             | Dec '15   |                | 1.50Days<br>(538.50/359.00) | 1.00Days |            | 1.49Days<br>(1,621.50/1,087.00) | 1.00Day |
|    | Dead Animal Pickup - Total Closed Per Month (ServiceStat)                            | Dec '15   | $\blacksquare$ | 359                         | 400      | lacksquare | 1,087                           | 1,200   |
|    | Dead Animal Pickup - Total Monthly Count (ServiceStat)                               | Dec '15   | $\overline{}$  | 378                         | 400      | lacksquare | 1,130                           | 1,20    |
|    | Stray Animal Pickup - Total Closed per Month (ServiceStat)                           | Dec '15   | $\overline{}$  | 199                         | 400      |            | n/a                             | 80      |
|    | Stray Animal Pickup - Average Response Time (ServiceStat)                            | Dec '15   |                | 2.70Days<br>(915.00/339.00) | 2.00Days |            | 3.51Days<br>(2,800.00/798.00)   | 2.00Day |
|    | Injured Animal - Total Monthly Count (ServiceStat)                                   | Dec '15   |                | 284                         | 300      |            | n/a                             | n/      |
|    | Injured Animal - Total Closed per Month (ServiceStat)                                | Dec '15   |                | 284                         | 300      |            | n/a                             | n/      |
|    | Animal Bite to Person - Total Closed per Month (ServiceStat)                         | Dec '15   | _              | 110                         | 95       |            | n/a                             | n/      |
|    | Animal Bite to Person - Total per Month (ServiceStat)                                | Dec '15   | _              | 148                         | 120      |            | 431                             | 36      |
|    | Police Assist - Monthly Total (Service Stat)                                         | Dec '15   |                | 225                         | 160      |            | n/a                             | n/      |
| ~  | Animal Bite to Person - Average Response time (Servicestat)                          | Dec '15   |                | 3.4                         | 3.0      |            | n/a                             | n/      |
|    | Initiative Name Ty                                                                   | pe As Of  | Status         | <i>ቇ</i> 8                  | 0        | %          | Owners                          |         |
|    | Six Sigma: Animal Bite Response (Wave 5)                                             | 5/22/2014 | Complet        | e                           |          | 100%       | Maxwell, Carlos M. (OMB)        |         |
|    | Police Assist - Average Response Time (Service Stat)                                 | Dec '15   |                | 0                           | 1        |            | n/a                             | n/      |
| ~  | Green Projects (ASD)                                                                 |           |                |                             |          |            |                                 |         |
|    | Fuel Consumption (Gallons)                                                           | Dec '15   |                | 3,155                       | 4,000    |            | n/a                             | n/      |
|    | Electricity Usage (kw)                                                               | Dec '15   |                | 74,280                      | n/a      |            | n/a                             | n/      |
|    | Paper Recycling (Gallons)                                                            | Dec '15   |                | 0                           | n/a      |            | n/a                             | n/      |
|    | Corrugated cardboard recycling (Lbs)                                                 | Dec '15   |                | 0                           | n/a      |            | n/a                             | n/      |
| ₩. | ASD Licensing account performance                                                    |           |                |                             |          |            |                                 |         |
|    | Customer Accounts                                                                    | Dec '15   |                | 3,402                       | 2,000    |            | n/a                             | n/      |
|    | Total Rabies and Tags Processed                                                      | Dec '15   |                | 14,285                      | n/a      |            | n/a                             | n/s     |