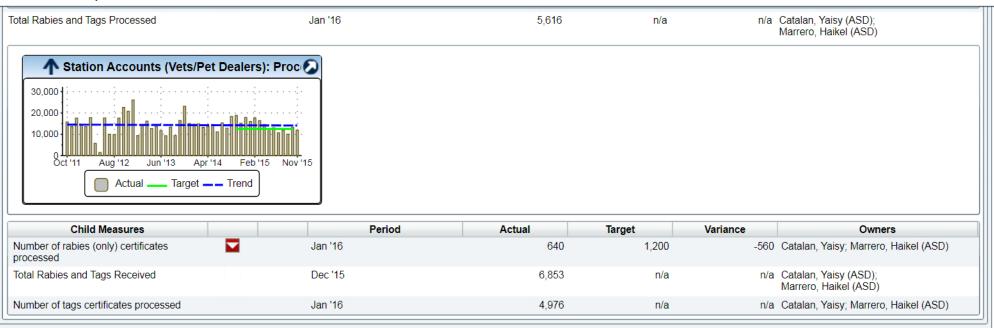

Leiva, Michael (ASD)

Leiva, Michael (ASD)

'16 FQ1

'16 FQ1

'16 FQ1

 $\Box$ 

2/1/2016 12:31:29 PM Page: 6

| Sumber of Investigations Responded to.                                                      |            |        | Description |                    |          | Labrada, Kathleen R. (ASD); Munoz, Alex                                                  |
|---------------------------------------------------------------------------------------------|------------|--------|-------------|--------------------|----------|------------------------------------------------------------------------------------------|
| Objective                                                                                   |            |        | Description |                    |          | Owners                                                                                   |
| 3.0 Internal                                                                                |            |        |             |                    |          |                                                                                          |
| meet current and future operating and capital needs                                         |            |        |             |                    |          | •                                                                                        |
| GG4-2 Effectively allocate resources to                                                     |            |        | 2000.p. 311 |                    |          | Miami-Dade County                                                                        |
| Parent Objectives                                                                           |            |        | Description |                    |          | Owners                                                                                   |
| GG4 Effective management practices                                                          |            |        | •           |                    |          | Miami-Dade County                                                                        |
| Grandparent Objectives                                                                      |            |        | Description |                    |          | Owners                                                                                   |
| lanned necessary resources to meet<br>urrent and future operating and capital<br>eeds (ASD) |            |        |             |                    |          | Diaz, Virginia C. (ASD); Munoz, Alex                                                     |
| Objective                                                                                   |            |        | Description |                    |          | Owners                                                                                   |
|                                                                                             |            |        |             |                    |          | Waltero, Flaiker (ASD)                                                                   |
| Positions: Full-Time Filled (ASD)                                                           | '16 FQ1    |        | 136         | 154<br>(140 - 154) |          | Diaz, Virginia C. (ASD); Munoz, Alex;<br>Blanco, Marlene (ASD);<br>Marrero, Haikel (ASD) |
| Revenue: CW Gen Fund - FY 04-05 to FY 06-07 (Non Rolling)                                   | '13 FQ3    |        | \$0         | n/a                | n/a      | Munoz, Alex; Marrero, Haikel (ASD)                                                       |
| Revenue: Interagency/Intradepartmental (ASD)                                                | '16 FQ1    |        | \$10K       | \$36K              | \$-26K   | Diaz, Virginia C. (ASD); Munoz, Alex                                                     |
| Revenue: Federal (ASD)                                                                      |            |        | \$0K        | n/a                | n/a      | Munoz, Alex                                                                              |
| Revenue: State (ASD)                                                                        | '16 FQ1    |        | \$0K        | n/a                | n/a      | Diaz, Virginia C. (ASD); Munoz, Alex                                                     |
| Revenue: Proprietary (ASD)                                                                  | [] '16 FQ1 |        | \$1,799K    | \$2,019K           | \$-220K  | Diaz, Virginia C. (ASD); Munoz, Alex                                                     |
| Revenue: General Fund (ASD)                                                                 | '16 FQ1    |        | \$0K        | \$319K             | \$319K   | Munoz, Alex                                                                              |
| Revenue: Carryover (ASD)                                                                    | '16 FQ1    |        | \$0K        | n/a                | n/a      | Munoz, Alex                                                                              |
| Child Measures                                                                              |            | Period | Actual      | Target             | Variance | Owners                                                                                   |
| Revenue: Total (Animal Services)                                                            | '16 FQ1    |        | \$1,809K    | n/a                |          | Diaz, Virginia C. (ASD); Munoz, Alex;<br>Marrero, Haikel (ASD);<br>Blanco, Marlene (ASD) |
| Expenditure: Transfers Out (ASD)                                                            | '16 FQ1    |        | \$0K        | n/a                | n/a      | Diaz, Virginia C. (ASD); Munoz, Alex                                                     |
| Expenditure: Reserves (ASD)                                                                 | '16 FQ1    |        | \$0K        | n/a                | n/a      | Diaz, Virginia C. (ASD); Munoz, Alex                                                     |
| Expenditure: Personnel Costs (ASD)                                                          | '16 FQ1    |        | \$3,125K    | n/a                | n/a      | Diaz, Virginia C. (ASD); Munoz, Alex                                                     |
| Expenditure: Other Operating (ASD)                                                          | '16 FQ1    |        | \$969K      | n/a                | n/a      | Diaz, Virginia C. (ASD); Munoz, Alex                                                     |
| Expenditure: Intradepartmental Transfers (ASD)                                              | '16 FQ1    |        | \$0K        | n/a                | n/a      | Diaz, Virginia C. (ASD); Munoz, Alex                                                     |
| Expenditure: Grants to Outside Organizations (ASD)                                          | '16 FQ1    |        | \$75K       | n/a                | n/a      | Diaz, Virginia C. (ASD); Munoz, Alex                                                     |
| Expenditure: Distribution of Funds in Trust (ASD)                                           | '16 FQ1    |        | \$36K       | n/a                | TI/A     | Diaz, Virginia C. (ASD); Munoz, Alex                                                     |