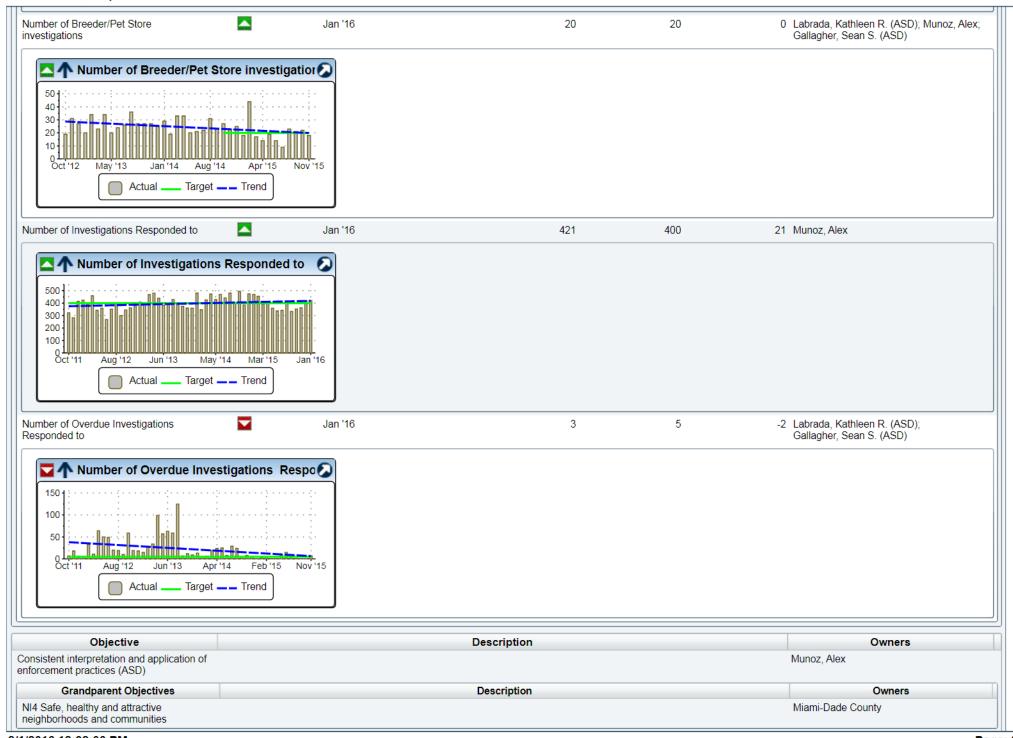

# Information

Name: Animal Services

Description: n/a

Domain: Animal Services

| -:-  |                                                                                                |         |               |                       |                    |      |                         |            |
|------|------------------------------------------------------------------------------------------------|---------|---------------|-----------------------|--------------------|------|-------------------------|------------|
| ails |                                                                                                | As Of   |               | Actual                | Target             |      | FYTD Actual             | FYTD Targe |
|      | 1.0 Customer                                                                                   | AS OI   |               | Actual                | larget             |      | FT ID Actual            | FTID large |
|      | 1.0 Customer                                                                                   |         |               |                       |                    |      |                         |            |
| ₩.   | Increase voluntary compliance (ASD)                                                            |         | 1000          |                       |                    | 1000 |                         |            |
|      | Increase # of Saved Animals (Live Release)                                                     | Dec '15 |               | 2,262                 | 1,560              |      | 6,511                   | 4,         |
|      | Save Rate Calendar Year                                                                        | 2015    |               | 90 (26,230/29,136)    | 90                 |      | n/a                     |            |
|      | Shelter Intake                                                                                 | Dec '15 |               | 2,340                 | 2,300              |      | 7,063                   | 6          |
|      | Save Rate Monthly                                                                              | Dec '15 |               | 92 %<br>(2,446/2,649) | 85 %               |      | 92 %<br>(6,864 / 7,448) | 8          |
|      | Adoptions                                                                                      | Dec '15 |               | 798                   | 700                |      | 2,246                   | 2          |
|      | Returned to Owner                                                                              | Dec '15 |               | 133                   | 60                 |      | 384                     |            |
|      | Rescue                                                                                         | Dec '15 |               | 367                   | 224                |      | 1,041                   |            |
|      | Transport                                                                                      | Dec '15 |               | 97                    | 50                 |      | 174                     |            |
|      | Trap and Release                                                                               | Dec '15 |               | 840                   | 600                |      | 2,615                   | 2          |
|      | Fostered Pets With Positive Outcome                                                            | Dec '15 |               | 227                   | 130                |      | 539                     |            |
|      | Events                                                                                         | '15 Q4  |               | 114                   | 120                |      | n/a                     |            |
|      | Volunteer Hours                                                                                | Dec '15 |               | 851 Hours             | 850 Hours          |      | 3,873 Hours             | 3,050 H    |
|      | Increase # of dogs licensed in Miami-Dade<br>County                                            | '16 FQ1 |               | 42,354                | 45,000             |      | 42,354                  | 45         |
|      | Spay/Neuter surgeries conducted by ASD TOTAL                                                   | Dec '15 |               | 1,709                 | 1,000              |      | 5,622                   | 3          |
|      | # of Rabies vaccines administered by ASD Clinic (Pets)                                         | '16 FQ1 | _             | 6,301                 | 6,250              |      | 22,761                  | 26         |
|      | Microchips Administered by ASD                                                                 | '16 FQ1 | _             | 413                   | 380                |      | 413                     |            |
| ₹ 2  | 2.0 Financial                                                                                  |         |               |                       |                    |      |                         |            |
| ₩.   | Meet Budget Targets (Animal Services)                                                          |         |               |                       |                    |      |                         |            |
|      | Expenditures - Total (Animal Services)                                                         | '16 FQ1 |               | \$4,617               | n/a                |      | \$4,617                 |            |
|      | Revenue: Total (Animal Services)                                                               | '16 FQ1 |               | \$1,809K              | n/a                |      | \$1,809K                |            |
|      | Positions: Full-Time Filled (ASD)                                                              | '16 FQ1 | V             | 136                   | 154<br>(140 - 154) |      | n/a                     |            |
|      | Planned necessary resources to meet<br>current and future operating and capital<br>needs (ASD) |         |               |                       |                    |      |                         |            |
| ₩ 3  | 3.0 Internal                                                                                   |         |               |                       |                    |      |                         |            |
| *    | Number of Investigations Responded to. (ASD)                                                   |         |               |                       |                    |      |                         |            |
|      | Number cruelty investigations responded to                                                     | Dec '15 | _             | 302                   | 250                |      | n/a                     |            |
|      | Number pit bull investigations responded to                                                    | Dec '15 |               | 70                    | n/a                |      | n/a                     |            |
|      | Number dangerous dog investigations responded to                                               | Dec '15 | _             | 32                    | 30                 |      | n/a                     |            |
|      | Number of Breeder/Pet Store investigations                                                     | Dec '15 | $\overline{}$ | 16                    | 20                 |      | n/a                     |            |
|      | Number of Investigations Responded to                                                          | Dec '15 | _             | 420                   | 400                |      | n/a                     |            |
|      | Number of Overdue Investigations Responded to                                                  | Dec '15 | lacksquare    | 0                     | 5                  |      | n/a                     |            |
| ~    | Consistent interpretation and application of enforcement practices (ASD)                       |         |               |                       |                    |      |                         |            |
|      | Citations                                                                                      | Dec '15 |               | 1,240                 | 1,000              |      | n/a                     |            |
|      | Citation Error Rate                                                                            | Dec '15 |               | 0.62%                 | 2.00%              |      | 0.62%                   | 2.         |

Leiva, Michael (ASD)

Leiva, Michael (ASD)

'16 FQ1

'16 FQ1

'16 FQ1

 $\Box$ 

2/1/2016 12:31:29 PM Page: 6

| Sumber of Investigations Responded to.                                                      |            |        | Description |                    |          | Labrada, Kathleen R. (ASD); Munoz, Alex                                                  |
|---------------------------------------------------------------------------------------------|------------|--------|-------------|--------------------|----------|------------------------------------------------------------------------------------------|
| Objective                                                                                   |            |        | Description |                    |          | Owners                                                                                   |
| 3.0 Internal                                                                                |            |        |             |                    |          |                                                                                          |
| meet current and future operating and capital needs                                         |            |        |             |                    |          | •                                                                                        |
| GG4-2 Effectively allocate resources to                                                     |            |        | 2000.p. 311 |                    |          | Miami-Dade County                                                                        |
| Parent Objectives                                                                           |            |        | Description |                    |          | Owners                                                                                   |
| GG4 Effective management practices                                                          |            |        | •           |                    |          | Miami-Dade County                                                                        |
| Grandparent Objectives                                                                      |            |        | Description |                    |          | Owners                                                                                   |
| lanned necessary resources to meet<br>urrent and future operating and capital<br>eeds (ASD) |            |        |             |                    |          | Diaz, Virginia C. (ASD); Munoz, Alex                                                     |
| Objective                                                                                   |            |        | Description |                    |          | Owners                                                                                   |
|                                                                                             |            |        |             |                    |          | Waltero, Flaiker (ASD)                                                                   |
| Positions: Full-Time Filled (ASD)                                                           | '16 FQ1    |        | 136         | 154<br>(140 - 154) |          | Diaz, Virginia C. (ASD); Munoz, Alex;<br>Blanco, Marlene (ASD);<br>Marrero, Haikel (ASD) |
| Revenue: CW Gen Fund - FY 04-05 to FY 06-07 (Non Rolling)                                   | '13 FQ3    |        | \$0         | n/a                | n/a      | Munoz, Alex; Marrero, Haikel (ASD)                                                       |
| Revenue: Interagency/Intradepartmental (ASD)                                                | '16 FQ1    |        | \$10K       | \$36K              | \$-26K   | Diaz, Virginia C. (ASD); Munoz, Alex                                                     |
| Revenue: Federal (ASD)                                                                      |            |        | \$0K        | n/a                | n/a      | Munoz, Alex                                                                              |
| Revenue: State (ASD)                                                                        | '16 FQ1    |        | \$0K        | n/a                | n/a      | Diaz, Virginia C. (ASD); Munoz, Alex                                                     |
| Revenue: Proprietary (ASD)                                                                  | [] '16 FQ1 |        | \$1,799K    | \$2,019K           | \$-220K  | Diaz, Virginia C. (ASD); Munoz, Alex                                                     |
| Revenue: General Fund (ASD)                                                                 | '16 FQ1    |        | \$0K        | \$319K             | \$319K   | Munoz, Alex                                                                              |
| Revenue: Carryover (ASD)                                                                    | '16 FQ1    |        | \$0K        | n/a                | n/a      | Munoz, Alex                                                                              |
| Child Measures                                                                              |            | Period | Actual      | Target             | Variance | Owners                                                                                   |
| Revenue: Total (Animal Services)                                                            | '16 FQ1    |        | \$1,809K    | n/a                |          | Diaz, Virginia C. (ASD); Munoz, Alex;<br>Marrero, Haikel (ASD);<br>Blanco, Marlene (ASD) |
| Expenditure: Transfers Out (ASD)                                                            | '16 FQ1    |        | \$0K        | n/a                | n/a      | Diaz, Virginia C. (ASD); Munoz, Alex                                                     |
| Expenditure: Reserves (ASD)                                                                 | '16 FQ1    |        | \$0K        | n/a                | n/a      | Diaz, Virginia C. (ASD); Munoz, Alex                                                     |
| Expenditure: Personnel Costs (ASD)                                                          | '16 FQ1    |        | \$3,125K    | n/a                | n/a      | Diaz, Virginia C. (ASD); Munoz, Alex                                                     |
| Expenditure: Other Operating (ASD)                                                          | '16 FQ1    |        | \$969K      | n/a                | n/a      | Diaz, Virginia C. (ASD); Munoz, Alex                                                     |
| Expenditure: Intradepartmental Transfers (ASD)                                              | '16 FQ1    |        | \$0K        | n/a                | n/a      | Diaz, Virginia C. (ASD); Munoz, Alex                                                     |
| Expenditure: Grants to Outside Organizations (ASD)                                          | '16 FQ1    |        | \$75K       | n/a                | n/a      | Diaz, Virginia C. (ASD); Munoz, Alex                                                     |
| Expenditure: Distribution of Funds in Trust (ASD)                                           | '16 FQ1    |        | \$36K       | n/a                | TI/A     | Diaz, Virginia C. (ASD); Munoz, Alex                                                     |