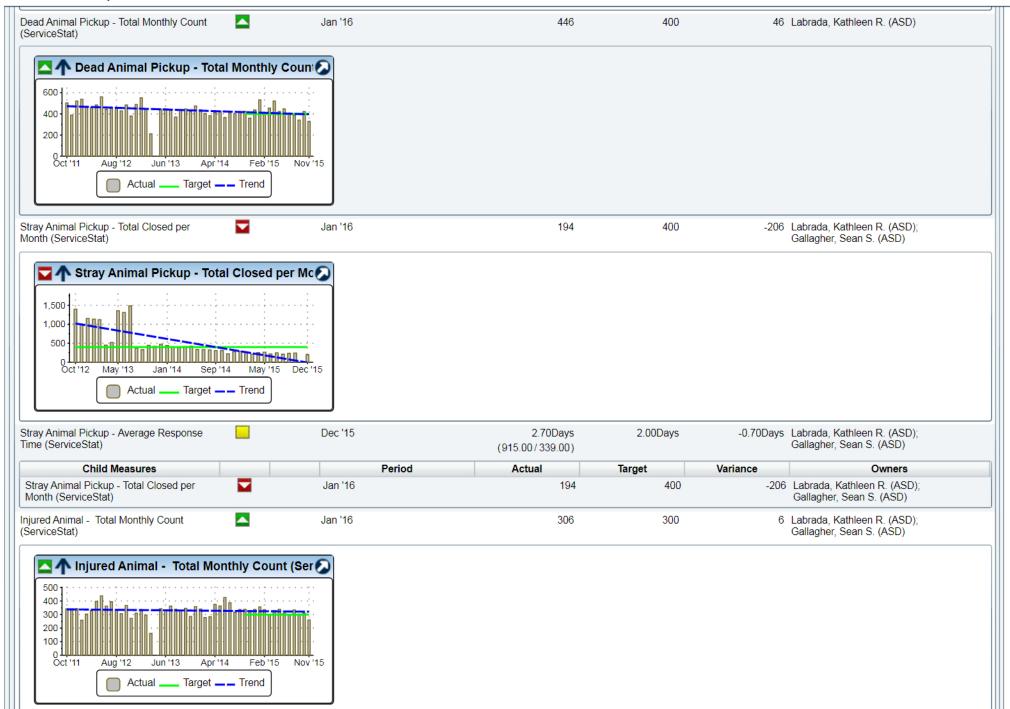

# **Scorecard - Animal Services**

| *  | Respond quickly to service calls to<br>promote safe and livable communities<br>(ASD) |           |                |                             |          |            |                                 |         |
|----|--------------------------------------------------------------------------------------|-----------|----------------|-----------------------------|----------|------------|---------------------------------|---------|
|    | Dead Animal Pickup - Average Response Time (ServiceStat)                             | Dec '15   |                | 1.50Days<br>(538.50/359.00) | 1.00Days |            | 1.49Days<br>(1,621.50/1,087.00) | 1.00Day |
|    | Dead Animal Pickup - Total Closed Per Month (ServiceStat)                            | Dec '15   | $\blacksquare$ | 359                         | 400      | lacksquare | 1,087                           | 1,200   |
|    | Dead Animal Pickup - Total Monthly Count (ServiceStat)                               | Dec '15   | $\overline{}$  | 378                         | 400      | lacksquare | 1,130                           | 1,20    |
|    | Stray Animal Pickup - Total Closed per Month (ServiceStat)                           | Dec '15   | $\overline{}$  | 199                         | 400      |            | n/a                             | 80      |
|    | Stray Animal Pickup - Average Response Time (ServiceStat)                            | Dec '15   |                | 2.70Days<br>(915.00/339.00) | 2.00Days |            | 3.51Days<br>(2,800.00/798.00)   | 2.00Day |
|    | Injured Animal - Total Monthly Count (ServiceStat)                                   | Dec '15   |                | 284                         | 300      |            | n/a                             | n/      |
|    | Injured Animal - Total Closed per Month (ServiceStat)                                | Dec '15   |                | 284                         | 300      |            | n/a                             | n/      |
|    | Animal Bite to Person - Total Closed per Month (ServiceStat)                         | Dec '15   | _              | 110                         | 95       |            | n/a                             | n/      |
|    | Animal Bite to Person - Total per Month (ServiceStat)                                | Dec '15   | _              | 148                         | 120      |            | 431                             | 36      |
|    | Police Assist - Monthly Total (Service Stat)                                         | Dec '15   |                | 225                         | 160      |            | n/a                             | n/      |
| ~  | Animal Bite to Person - Average Response time (Servicestat)                          | Dec '15   |                | 3.4                         | 3.0      |            | n/a                             | n/      |
|    | Initiative Name Ty                                                                   | pe As Of  | Status         | <i>ቇ</i> 8                  | 0        | %          | Owners                          |         |
|    | Six Sigma: Animal Bite Response (Wave 5)                                             | 5/22/2014 | Complet        | e                           |          | 100%       | Maxwell, Carlos M. (OMB)        |         |
|    | Police Assist - Average Response Time (Service Stat)                                 | Dec '15   |                | 0                           | 1        |            | n/a                             | n/      |
| ~  | Green Projects (ASD)                                                                 |           |                |                             |          |            |                                 |         |
|    | Fuel Consumption (Gallons)                                                           | Dec '15   |                | 3,155                       | 4,000    |            | n/a                             | n/      |
|    | Electricity Usage (kw)                                                               | Dec '15   |                | 74,280                      | n/a      |            | n/a                             | n/      |
|    | Paper Recycling (Gallons)                                                            | Dec '15   |                | 0                           | n/a      |            | n/a                             | n/      |
|    | Corrugated cardboard recycling (Lbs)                                                 | Dec '15   |                | 0                           | n/a      |            | n/a                             | n/      |
| ₩. | ASD Licensing account performance                                                    |           |                |                             |          |            |                                 |         |
|    | Customer Accounts                                                                    | Dec '15   |                | 3,402                       | 2,000    |            | n/a                             | n/      |
|    | Total Rabies and Tags Processed                                                      | Dec '15   |                | 14,285                      | n/a      |            | n/a                             | n/s     |