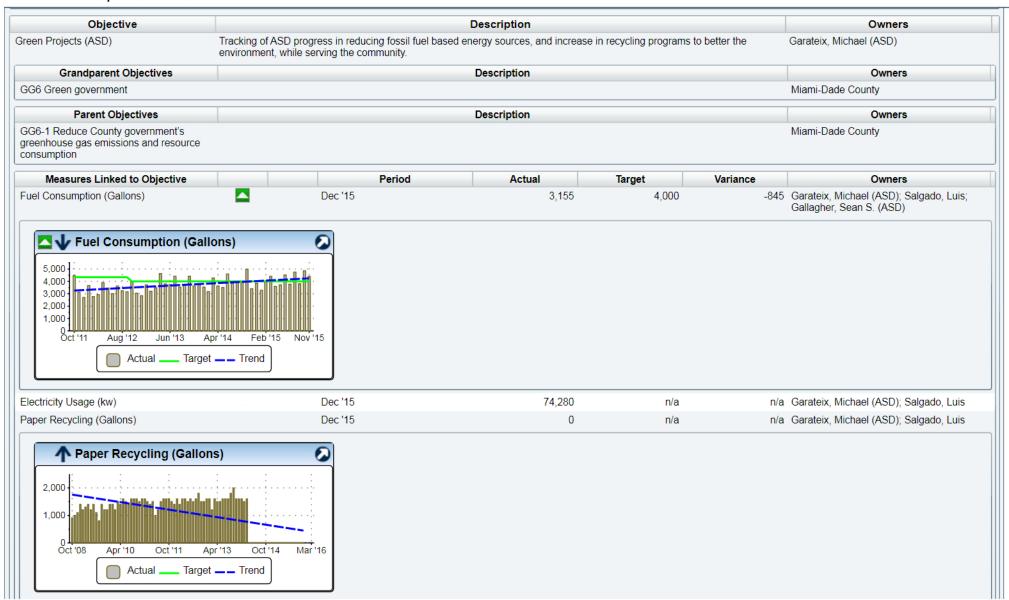

# **Scorecard - Animal Services**

| *  | Respond quickly to service calls to<br>promote safe and livable communities<br>(ASD) |           |                |                             |          |            |                                 |         |
|----|--------------------------------------------------------------------------------------|-----------|----------------|-----------------------------|----------|------------|---------------------------------|---------|
|    | Dead Animal Pickup - Average Response Time (ServiceStat)                             | Dec '15   |                | 1.50Days<br>(538.50/359.00) | 1.00Days |            | 1.49Days<br>(1,621.50/1,087.00) | 1.00Day |
|    | Dead Animal Pickup - Total Closed Per Month (ServiceStat)                            | Dec '15   | $\blacksquare$ | 359                         | 400      | lacksquare | 1,087                           | 1,200   |
|    | Dead Animal Pickup - Total Monthly Count (ServiceStat)                               | Dec '15   | $\overline{}$  | 378                         | 400      | lacksquare | 1,130                           | 1,20    |
|    | Stray Animal Pickup - Total Closed per Month (ServiceStat)                           | Dec '15   | $\overline{}$  | 199                         | 400      |            | n/a                             | 80      |
|    | Stray Animal Pickup - Average Response Time (ServiceStat)                            | Dec '15   |                | 2.70Days<br>(915.00/339.00) | 2.00Days |            | 3.51Days<br>(2,800.00/798.00)   | 2.00Day |
|    | Injured Animal - Total Monthly Count (ServiceStat)                                   | Dec '15   |                | 284                         | 300      |            | n/a                             | n/      |
|    | Injured Animal - Total Closed per Month (ServiceStat)                                | Dec '15   |                | 284                         | 300      |            | n/a                             | n/      |
|    | Animal Bite to Person - Total Closed per Month (ServiceStat)                         | Dec '15   | _              | 110                         | 95       |            | n/a                             | n/      |
|    | Animal Bite to Person - Total per Month (ServiceStat)                                | Dec '15   | _              | 148                         | 120      |            | 431                             | 36      |
|    | Police Assist - Monthly Total (Service Stat)                                         | Dec '15   |                | 225                         | 160      |            | n/a                             | n/      |
| ~  | Animal Bite to Person - Average Response time (Servicestat)                          | Dec '15   |                | 3.4                         | 3.0      |            | n/a                             | n/      |
|    | Initiative Name Ty                                                                   | pe As Of  | Status         | <i>ቇ</i> 8                  | 0        | %          | Owners                          |         |
|    | Six Sigma: Animal Bite Response (Wave 5)                                             | 5/22/2014 | Complet        | e                           |          | 100%       | Maxwell, Carlos M. (OMB)        |         |
|    | Police Assist - Average Response Time (Service Stat)                                 | Dec '15   |                | 0                           | 1        |            | n/a                             | n/      |
| ~  | Green Projects (ASD)                                                                 |           |                |                             |          |            |                                 |         |
|    | Fuel Consumption (Gallons)                                                           | Dec '15   |                | 3,155                       | 4,000    |            | n/a                             | n/      |
|    | Electricity Usage (kw)                                                               | Dec '15   |                | 74,280                      | n/a      |            | n/a                             | n/      |
|    | Paper Recycling (Gallons)                                                            | Dec '15   |                | 0                           | n/a      |            | n/a                             | n/      |
|    | Corrugated cardboard recycling (Lbs)                                                 | Dec '15   |                | 0                           | n/a      |            | n/a                             | n/      |
| ₩. | ASD Licensing account performance                                                    |           |                |                             |          |            |                                 |         |
|    | Customer Accounts                                                                    | Dec '15   |                | 3,402                       | 2,000    |            | n/a                             | n/      |
|    | Total Rabies and Tags Processed                                                      | Dec '15   |                | 14,285                      | n/a      |            | n/a                             | n/s     |