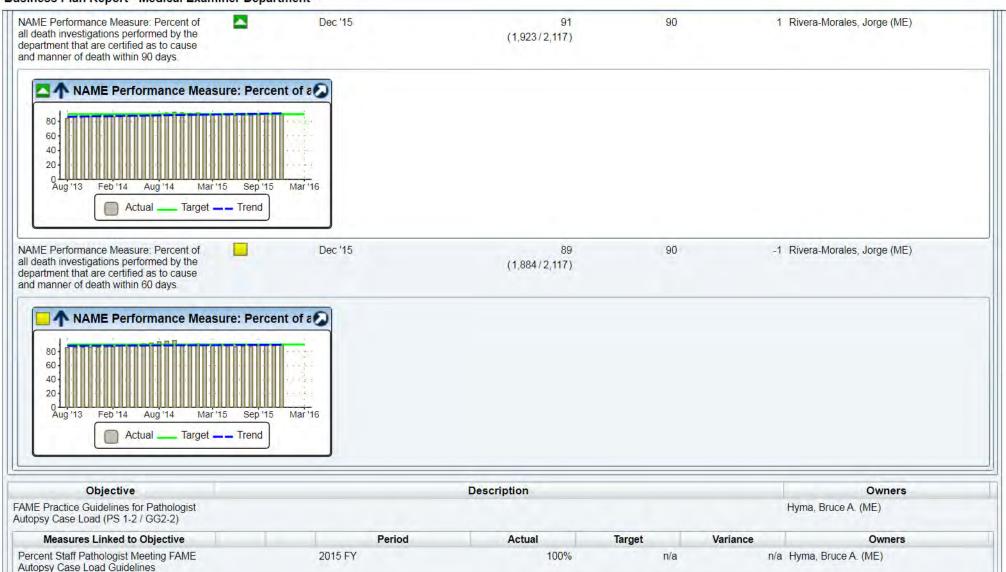

### Scorecard - Medical Examiner Department

| ~  | Improve Effectiveness of Outreach and Response PS 2-2                                                                                                                                                         |         |               |               |                |                     |         |
|----|---------------------------------------------------------------------------------------------------------------------------------------------------------------------------------------------------------------|---------|---------------|---------------|----------------|---------------------|---------|
|    | Drownings of Minors (Ages > 2 and <=17): KPI                                                                                                                                                                  | 2015 FY | 0             | n/a           |                | n/a                 | n/      |
|    | Accidental Infant ( <or=2 deaths="" drowning,="" due="" immersion:="" kpi<="" or="" submersion="" td="" to="" water="" years)=""><td>2015 FY</td><td>2</td><td>n/a</td><td></td><td>n/a</td><td>n</td></or=2> | 2015 FY | 2             | n/a           |                | n/a                 | n       |
|    | Accidental infant deaths (<=2 years) excluding drownings: KPI                                                                                                                                                 | 2015 FY | 26            | n/a           |                | n/a                 | n       |
| T. | 2.0 Financial                                                                                                                                                                                                 |         |               |               |                |                     |         |
| *  | Meet Budget Targets (Medical Examiner)<br>GG 4-2                                                                                                                                                              |         |               |               |                |                     |         |
|    | Expen: Total (Medical Examiner)                                                                                                                                                                               | '16 FQ1 | \$2,840K      | \$2,924K      | _              | \$2,840K            | \$2,924 |
|    | Revenue: Total (Medical Examiner)                                                                                                                                                                             | '16 FQ1 | \$271K        | \$2,924K      | $\overline{}$  | \$271K              | \$2,924 |
|    | Positions: Full-Time Filled (ME)                                                                                                                                                                              | '16 FQ1 | 82            | 83<br>(80-83) |                | n/a                 | n       |
| ~  | 3.0 Internal                                                                                                                                                                                                  |         |               | (             |                |                     |         |
|    | Forensic Evidence Recovery Team -                                                                                                                                                                             |         |               |               |                |                     |         |
|    | Measure Overall Performance PS 2-1                                                                                                                                                                            |         |               |               |                |                     |         |
|    | FERT - Average Arrival Response Time (Minutes)<br>PS 2-1                                                                                                                                                      | Dec '15 | 53            | 60            |                | 51                  |         |
|    | FERT - Number of calls above 60 minutes per month PS2-1                                                                                                                                                       | Dec.'15 | 98            | 5             |                | 236                 |         |
|    | FERT - % of calls that are above 60 minutes per month, historical PS2-1                                                                                                                                       | Dec '15 | 35            | 5             | $\blacksquare$ | 31                  |         |
| ¥  | Autopsy Reports Preparation Time (PS 1-2)                                                                                                                                                                     |         |               |               |                |                     |         |
|    | Autopsy protocol preparation time (calendar days)                                                                                                                                                             | Dec '15 | 7             | 14            | _              | 11                  |         |
| w  | Department Sortie-Medical Examiner Release Time (hours) PS 1-2                                                                                                                                                |         |               |               |                |                     |         |
|    | Department Sortie-Medical Examiner Release Time(hours) PS 1-2                                                                                                                                                 | Dec '15 | 24            | 24            | _              | 24                  |         |
| *  | Scene Investigations by Medical Examiners (PS 1-2 / PS 2-1)                                                                                                                                                   |         |               |               |                |                     |         |
|    | Scene Investigations by Medical Examiners                                                                                                                                                                     | 2015 FY | 180           | n/a           |                | 180                 | n       |
| w  | Forensic Imaging Unit Activity PS 1-2                                                                                                                                                                         |         |               |               |                |                     |         |
|    | Photographs Taken For Medical Examiners                                                                                                                                                                       | 2015 FY | 132,453       | 9,392         |                | 132,453             | 9,3     |
|    | Workorders processed workload                                                                                                                                                                                 | Dec '15 | 540           | 463           |                | 1,745               | 1,3     |
|    | Total Images reproduced                                                                                                                                                                                       | Dec '15 | 4,941         | 5,466         |                | 31,537              | 16,39   |
| *  | Evaluate Laboratory Case Input and Output PS 1-2                                                                                                                                                              |         |               |               |                |                     |         |
|    | Ratio of Toxicology cases completed to cases received.                                                                                                                                                        | Dec '15 | 0.68          | 1.00          |                | 0.82                | 1.0     |
| ₩  | ME Case Load (NAME) Accreditation (PS 1-2 / GG 2-2)                                                                                                                                                           |         |               |               |                |                     |         |
|    | Percent of Staff Doctors Meeting Case Load (NAME Accreditation) Guidelines                                                                                                                                    | 2015 FY | 40%           | n/a           |                | 40%                 | ń       |
|    | NAME Performance Measure: Percent of all death investigations performed by the department that are certified as to cause and manner of death within 90 days.                                                  | Dec '15 | (1,923/2,117) | 90            |                | 90<br>(5,685/6,289) | \$      |
|    | NAME Performance Measure: Percent of all death investigations performed by the department that are certified as to cause and manner of death within 60 days.                                                  | Dec '15 | (1,884/2,117) | 90            |                | 89<br>(5,571/6,289) | 4       |
| ¥  | FAME Practice Guidelines for Pathologist<br>Autopsy Case Load (PS 1-2 / GG2-2)                                                                                                                                |         |               |               |                |                     |         |
|    | Percent Staff Pathologist Meeting FAME Autopsy<br>Case Load Guidelines                                                                                                                                        | 2015 FY | 100%          | n/a           |                | n/a                 | n       |
| *  | Body Inventory PS 1-2                                                                                                                                                                                         |         |               |               |                |                     |         |
|    | Body Count in refrigeration                                                                                                                                                                                   | Dec '15 | 100           | 70            |                | n/a                 | n       |