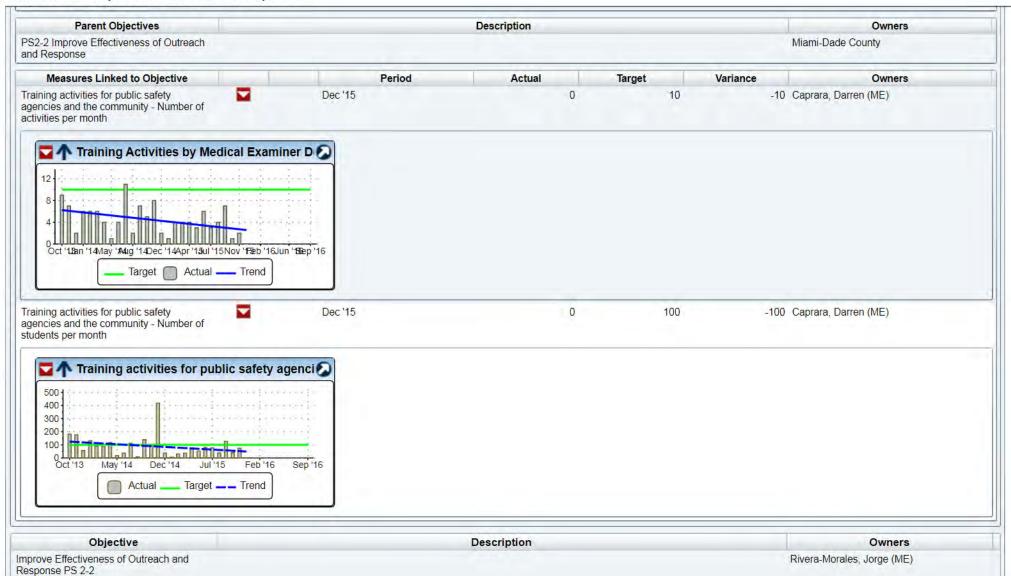

#### Details

|   |                                                                                                                      | As Of   | Actual      | Target |                         | FYTD Actual | FYTD Target |
|---|----------------------------------------------------------------------------------------------------------------------|---------|-------------|--------|-------------------------|-------------|-------------|
| 7 | 1.0 Customer                                                                                                         |         |             |        |                         |             |             |
| * | Fulfill Statutory Mandate (FS Chapter 406)<br>(PS 1-2 / PS 2-1 / GG 5-1)                                             |         |             |        |                         |             |             |
|   | Deaths Certified Monthly PS 1-2                                                                                      | Dec '15 | 231         | 205    | $\overline{}$           | 635         | 615         |
|   | Non ME Cases (Jurisdiction Declined) PS 1-2                                                                          | Dec '15 | 109         | n/a    |                         | 278         | n/a         |
|   | Total Number of Cases Investigated/Processed by the Medical Examiner - Fiscal Year PS 1-2                            | 2015 FY | 13,518      | n/a    |                         | 13,518      | n/a         |
|   | Medicolegal Number of Scene Calls per Month (PS 2-1 / PS 1-2)                                                        | Dec '15 | 8           | n/a    |                         | 33          | n/a         |
|   | Deaths Certified Annually (Autopsies, External<br>Examinations, Skeletal Examinations and<br>Telephone Cases) PS 1-2 | 2015 FY | 2,387       | n/a    |                         | 2,387       | n/a         |
|   | Autopsies performed annually (Fiscal) PS 1-2                                                                         | 2015 FY | 1,760       | n/a    |                         | 1,760       | n/a         |
|   | Body Disposition Requests Processed /Approved per Florida Statute GG 5-1                                             | 2015 FY | 9,294       | n/a    |                         | 9,294       | n/a         |
|   | Medicolegal Non-ME Cases Cleared per Month PS 1-2                                                                    | Dec '15 | 41          | n/a    |                         | 123         | n/          |
| ~ | Comply with Florida Administrative Code -<br>Bone & Tissue Procurement (HH 1-1 / GG<br>5-1)                          |         |             |        |                         |             |             |
|   | Percentage of ME cases that are bone, tissue, or organ donors (HH 1-1 / GG 5-1)                                      | Dec '15 | 6%          | n/a    |                         | 9%          | n/          |
| * | Indigent Cremation Service (FS Chapters 406 and 872) GG 5-1                                                          |         |             |        |                         |             |             |
|   | Indigent Cremation Service Cases Annually (Fiscal Year) GG 5-1                                                       | 2015 FY | 671         | 819    |                         | 671         | 81          |
|   | Indigent Cremation Service cases opened                                                                              | Dec '15 | <b>~</b> 70 | 75     | $\overline{}$           | 228         | 22          |
|   | Indigent Cremation Service cases cremated                                                                            | Dec '15 | <u>~</u> 63 | 49     |                         | 177         | 14          |
|   | Indigent Cremation Service pre approval cases opened                                                                 | Dec '15 | 16          | 23     | $\overline{\mathbf{v}}$ | 45          | 6           |
| ~ | Forensic Toxicology Laboratory Activity (PS 1-2 / HH 1-1)                                                            |         |             |        |                         |             |             |
|   | Toxicology Cases Processed (ME District 11, Miami-Dade)                                                              | Dec '15 | 104         | 157    |                         | 445         | 47          |
|   | Toxicology Cases Received - (ME District 11, Miami-Dade)                                                             | 2015 FY | 1,944       | 1,719  | _                       | 1,944       | 1,71        |
|   | Toxicology Cases Processed (Outside Districts)                                                                       | Dec '15 | 53          | 75     |                         | 127         | 22          |
|   | Toxicology Cases Received - (Outside Districts)                                                                      | 2015 FY | 469         | n/a    |                         | 469         | n/          |
|   | Toxicology Case Turnaround Time                                                                                      | Dec '15 | 60.7        | 30.0   |                         | n/a         | n/          |
|   | Accreditation Criteria for Toxicology Turnaround (ME Cases)                                                          | Dec '15 | 92%         | 90%    |                         | n/a         | n/          |
|   | Toxicology assays performed on MDME cases                                                                            | 2015 FY | 9,854       | n/a    |                         | 9,854       | n/          |
|   | Toxicology assays performed on Outside cases                                                                         | 2015 FY | 1,818       | n/a    |                         | 1,818       | n/          |
|   | Toxicology assays for QA/QC evaluations                                                                              | 2015 FY | 6,356       | n/a    |                         | 6,356       | n/          |
| * | Expand awareness of death investigation processes PS 2-2                                                             |         |             |        |                         |             |             |
|   | Training activities for public safety agencies and the community - Number of activities per month                    | Dec '15 | 0           | 10     | ~                       | 3           | 3           |
|   | Training activities for public safety agencies and the community - Number of students per month                      | Dec '15 | 0           | 100    |                         | 117         | 300         |