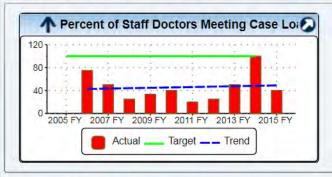

### Scorecard - Medical Examiner Department

| ~  | Improve Effectiveness of Outreach and Response PS 2-2                                                                                                                                                         |         |               |               |                |                     |         |
|----|---------------------------------------------------------------------------------------------------------------------------------------------------------------------------------------------------------------|---------|---------------|---------------|----------------|---------------------|---------|
|    | Drownings of Minors (Ages > 2 and <=17): KPI                                                                                                                                                                  | 2015 FY | 0             | n/a           |                | n/a                 | n/      |
|    | Accidental Infant ( <or=2 deaths="" drowning,="" due="" immersion:="" kpi<="" or="" submersion="" td="" to="" water="" years)=""><td>2015 FY</td><td>2</td><td>n/a</td><td></td><td>n/a</td><td>n</td></or=2> | 2015 FY | 2             | n/a           |                | n/a                 | n       |
|    | Accidental infant deaths (<=2 years) excluding drownings: KPI                                                                                                                                                 | 2015 FY | 26            | n/a           |                | n/a                 | n       |
| T. | 2.0 Financial                                                                                                                                                                                                 |         |               |               |                |                     |         |
| *  | Meet Budget Targets (Medical Examiner)<br>GG 4-2                                                                                                                                                              |         |               |               |                |                     |         |
|    | Expen: Total (Medical Examiner)                                                                                                                                                                               | '16 FQ1 | \$2,840K      | \$2,924K      | _              | \$2,840K            | \$2,924 |
|    | Revenue: Total (Medical Examiner)                                                                                                                                                                             | '16 FQ1 | \$271K        | \$2,924K      | $\overline{}$  | \$271K              | \$2,924 |
|    | Positions: Full-Time Filled (ME)                                                                                                                                                                              | '16 FQ1 | 82            | 83<br>(80-83) |                | n/a                 | n       |
| ~  | 3.0 Internal                                                                                                                                                                                                  |         |               | (             |                |                     |         |
|    | Forensic Evidence Recovery Team -                                                                                                                                                                             |         |               |               |                |                     |         |
|    | Measure Overall Performance PS 2-1                                                                                                                                                                            |         |               |               |                |                     |         |
|    | FERT - Average Arrival Response Time (Minutes)<br>PS 2-1                                                                                                                                                      | Dec '15 | 53            | 60            |                | 51                  |         |
|    | FERT - Number of calls above 60 minutes per month PS2-1                                                                                                                                                       | Dec.'15 | 98            | 5             |                | 236                 |         |
|    | FERT - % of calls that are above 60 minutes per month, historical PS2-1                                                                                                                                       | Dec '15 | 35            | 5             | $\blacksquare$ | 31                  |         |
| ¥  | Autopsy Reports Preparation Time (PS 1-2)                                                                                                                                                                     |         |               |               |                |                     |         |
|    | Autopsy protocol preparation time (calendar days)                                                                                                                                                             | Dec '15 | 7             | 14            | _              | 11                  |         |
| w  | Department Sortie-Medical Examiner Release Time (hours) PS 1-2                                                                                                                                                |         |               |               |                |                     |         |
|    | Department Sortie-Medical Examiner Release Time(hours) PS 1-2                                                                                                                                                 | Dec '15 | 24            | 24            | _              | 24                  |         |
| *  | Scene Investigations by Medical Examiners (PS 1-2 / PS 2-1)                                                                                                                                                   |         |               |               |                |                     |         |
|    | Scene Investigations by Medical Examiners                                                                                                                                                                     | 2015 FY | 180           | n/a           |                | 180                 | n       |
| w  | Forensic Imaging Unit Activity PS 1-2                                                                                                                                                                         |         |               |               |                |                     |         |
|    | Photographs Taken For Medical Examiners                                                                                                                                                                       | 2015 FY | 132,453       | 9,392         |                | 132,453             | 9,3     |
|    | Workorders processed workload                                                                                                                                                                                 | Dec '15 | 540           | 463           |                | 1,745               | 1,3     |
|    | Total Images reproduced                                                                                                                                                                                       | Dec '15 | 4,941         | 5,466         |                | 31,537              | 16,39   |
| *  | Evaluate Laboratory Case Input and Output PS 1-2                                                                                                                                                              |         |               |               |                |                     |         |
|    | Ratio of Toxicology cases completed to cases received.                                                                                                                                                        | Dec '15 | 0.68          | 1.00          |                | 0.82                | 1.0     |
| ₩  | ME Case Load (NAME) Accreditation (PS 1-2 / GG 2-2)                                                                                                                                                           |         |               |               |                |                     |         |
|    | Percent of Staff Doctors Meeting Case Load (NAME Accreditation) Guidelines                                                                                                                                    | 2015 FY | 40%           | n/a           |                | 40%                 | ń       |
|    | NAME Performance Measure: Percent of all death investigations performed by the department that are certified as to cause and manner of death within 90 days.                                                  | Dec '15 | (1,923/2,117) | 90            |                | 90<br>(5,685/6,289) | \$      |
|    | NAME Performance Measure: Percent of all death investigations performed by the department that are certified as to cause and manner of death within 60 days.                                                  | Dec '15 | (1,884/2,117) | 90            |                | 89<br>(5,571/6,289) | 4       |
| ¥  | FAME Practice Guidelines for Pathologist<br>Autopsy Case Load (PS 1-2 / GG2-2)                                                                                                                                |         |               |               |                |                     |         |
|    | Percent Staff Pathologist Meeting FAME Autopsy<br>Case Load Guidelines                                                                                                                                        | 2015 FY | 100%          | n/a           |                | n/a                 | n       |
| *  | Body Inventory PS 1-2                                                                                                                                                                                         |         |               |               |                |                     |         |
|    | Body Count in refrigeration                                                                                                                                                                                   | Dec '15 | 100           | 70            |                | n/a                 | n       |