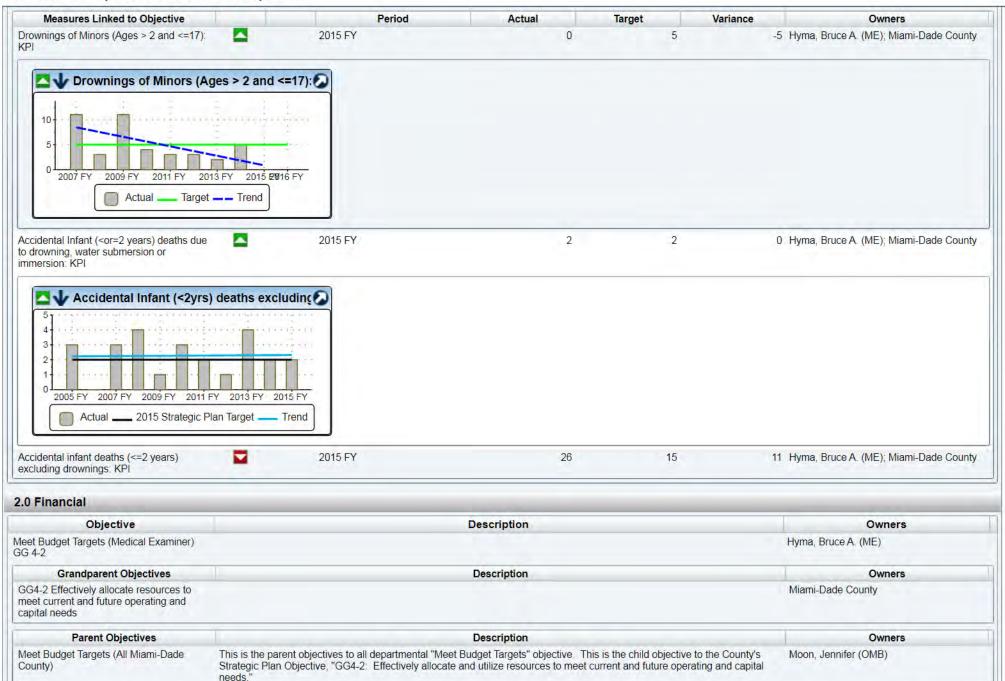

### Scorecard - Medical Examiner Department

| ~  | Improve Effectiveness of Outreach and Response PS 2-2                                                                                                                                                         |         |               |               |                |                     |         |
|----|---------------------------------------------------------------------------------------------------------------------------------------------------------------------------------------------------------------|---------|---------------|---------------|----------------|---------------------|---------|
|    | Drownings of Minors (Ages > 2 and <=17): KPI                                                                                                                                                                  | 2015 FY | 0             | n/a           |                | n/a                 | n/      |
|    | Accidental Infant ( <or=2 deaths="" drowning,="" due="" immersion:="" kpi<="" or="" submersion="" td="" to="" water="" years)=""><td>2015 FY</td><td>2</td><td>n/a</td><td></td><td>n/a</td><td>n</td></or=2> | 2015 FY | 2             | n/a           |                | n/a                 | n       |
|    | Accidental infant deaths (<=2 years) excluding drownings: KPI                                                                                                                                                 | 2015 FY | 26            | n/a           |                | n/a                 | n       |
| T. | 2.0 Financial                                                                                                                                                                                                 |         |               |               |                |                     |         |
| *  | Meet Budget Targets (Medical Examiner)<br>GG 4-2                                                                                                                                                              |         |               |               |                |                     |         |
|    | Expen: Total (Medical Examiner)                                                                                                                                                                               | '16 FQ1 | \$2,840K      | \$2,924K      | _              | \$2,840K            | \$2,924 |
|    | Revenue: Total (Medical Examiner)                                                                                                                                                                             | '16 FQ1 | \$271K        | \$2,924K      | $\overline{}$  | \$271K              | \$2,924 |
|    | Positions: Full-Time Filled (ME)                                                                                                                                                                              | '16 FQ1 | 82            | 83<br>(80-83) |                | n/a                 | n       |
| ~  | 3.0 Internal                                                                                                                                                                                                  |         |               | (             |                |                     |         |
|    | Forensic Evidence Recovery Team -                                                                                                                                                                             |         |               |               |                |                     |         |
|    | Measure Overall Performance PS 2-1                                                                                                                                                                            |         |               |               |                |                     |         |
|    | FERT - Average Arrival Response Time (Minutes)<br>PS 2-1                                                                                                                                                      | Dec '15 | 53            | 60            |                | 51                  |         |
|    | FERT - Number of calls above 60 minutes per month PS2-1                                                                                                                                                       | Dec.'15 | 98            | 5             |                | 236                 |         |
|    | FERT - % of calls that are above 60 minutes per month, historical PS2-1                                                                                                                                       | Dec '15 | 35            | 5             | $\blacksquare$ | 31                  |         |
| ¥  | Autopsy Reports Preparation Time (PS 1-2)                                                                                                                                                                     |         |               |               |                |                     |         |
|    | Autopsy protocol preparation time (calendar days)                                                                                                                                                             | Dec '15 | 7             | 14            | _              | 11                  |         |
| w  | Department Sortie-Medical Examiner Release Time (hours) PS 1-2                                                                                                                                                |         |               |               |                |                     |         |
|    | Department Sortie-Medical Examiner Release Time(hours) PS 1-2                                                                                                                                                 | Dec '15 | 24            | 24            | _              | 24                  |         |
| *  | Scene Investigations by Medical Examiners (PS 1-2 / PS 2-1)                                                                                                                                                   |         |               |               |                |                     |         |
|    | Scene Investigations by Medical Examiners                                                                                                                                                                     | 2015 FY | 180           | n/a           |                | 180                 | n       |
| w  | Forensic Imaging Unit Activity PS 1-2                                                                                                                                                                         |         |               |               |                |                     |         |
|    | Photographs Taken For Medical Examiners                                                                                                                                                                       | 2015 FY | 132,453       | 9,392         |                | 132,453             | 9,3     |
|    | Workorders processed workload                                                                                                                                                                                 | Dec '15 | 540           | 463           |                | 1,745               | 1,3     |
|    | Total Images reproduced                                                                                                                                                                                       | Dec '15 | 4,941         | 5,466         |                | 31,537              | 16,39   |
| *  | Evaluate Laboratory Case Input and Output PS 1-2                                                                                                                                                              |         |               |               |                |                     |         |
|    | Ratio of Toxicology cases completed to cases received.                                                                                                                                                        | Dec '15 | 0.68          | 1.00          |                | 0.82                | 1.0     |
| ₩  | ME Case Load (NAME) Accreditation (PS 1-2 / GG 2-2)                                                                                                                                                           |         |               |               |                |                     |         |
|    | Percent of Staff Doctors Meeting Case Load (NAME Accreditation) Guidelines                                                                                                                                    | 2015 FY | 40%           | n/a           |                | 40%                 | ń       |
|    | NAME Performance Measure: Percent of all death investigations performed by the department that are certified as to cause and manner of death within 90 days.                                                  | Dec '15 | (1,923/2,117) | 90            |                | 90<br>(5,685/6,289) | \$      |
|    | NAME Performance Measure: Percent of all death investigations performed by the department that are certified as to cause and manner of death within 60 days.                                                  | Dec '15 | (1,884/2,117) | 90            |                | 89<br>(5,571/6,289) | 4       |
| ¥  | FAME Practice Guidelines for Pathologist<br>Autopsy Case Load (PS 1-2 / GG2-2)                                                                                                                                |         |               |               |                |                     |         |
|    | Percent Staff Pathologist Meeting FAME Autopsy<br>Case Load Guidelines                                                                                                                                        | 2015 FY | 100%          | n/a           |                | n/a                 | n       |
| *  | Body Inventory PS 1-2                                                                                                                                                                                         |         |               |               |                |                     |         |
|    | Body Count in refrigeration                                                                                                                                                                                   | Dec '15 | 100           | 70            |                | n/a                 | n       |