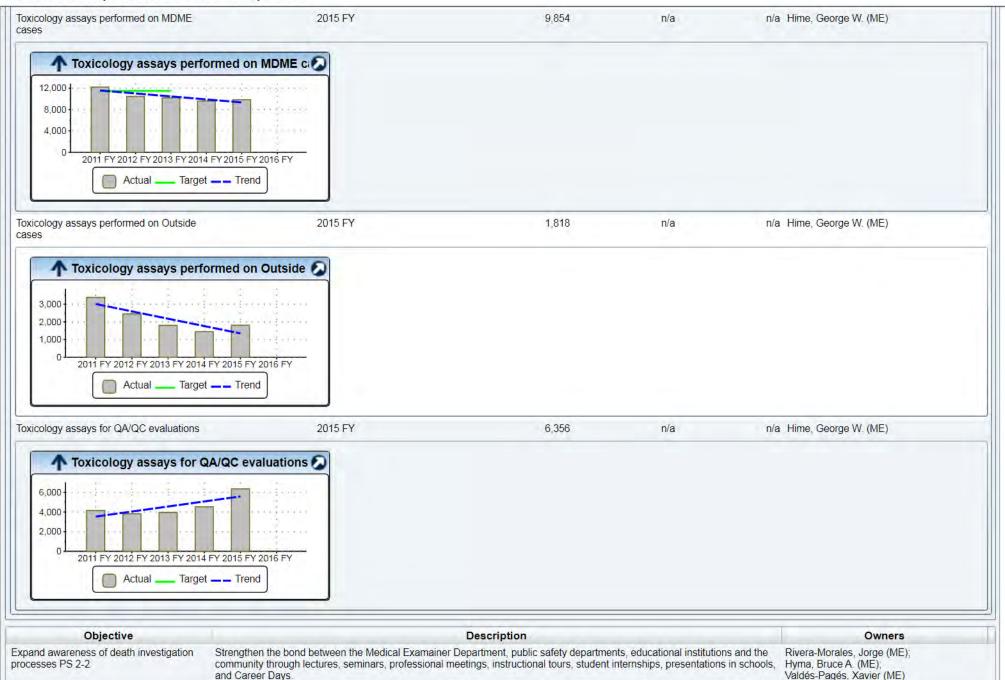

#### Details

|   |                                                                                                                      | As Of   | Actual      | Target |                         | FYTD Actual | FYTD Target |
|---|----------------------------------------------------------------------------------------------------------------------|---------|-------------|--------|-------------------------|-------------|-------------|
| 7 | 1.0 Customer                                                                                                         |         |             |        |                         |             |             |
| * | Fulfill Statutory Mandate (FS Chapter 406)<br>(PS 1-2 / PS 2-1 / GG 5-1)                                             |         |             |        |                         |             |             |
|   | Deaths Certified Monthly PS 1-2                                                                                      | Dec '15 | 231         | 205    | $\overline{}$           | 635         | 615         |
|   | Non ME Cases (Jurisdiction Declined) PS 1-2                                                                          | Dec '15 | 109         | n/a    |                         | 278         | n/a         |
|   | Total Number of Cases Investigated/Processed by the Medical Examiner - Fiscal Year PS 1-2                            | 2015 FY | 13,518      | n/a    |                         | 13,518      | n/a         |
|   | Medicolegal Number of Scene Calls per Month (PS 2-1 / PS 1-2)                                                        | Dec '15 | 8           | n/a    |                         | 33          | n/a         |
|   | Deaths Certified Annually (Autopsies, External<br>Examinations, Skeletal Examinations and<br>Telephone Cases) PS 1-2 | 2015 FY | 2,387       | n/a    |                         | 2,387       | n/a         |
|   | Autopsies performed annually (Fiscal) PS 1-2                                                                         | 2015 FY | 1,760       | n/a    |                         | 1,760       | n/a         |
|   | Body Disposition Requests Processed /Approved per Florida Statute GG 5-1                                             | 2015 FY | 9,294       | n/a    |                         | 9,294       | n/a         |
|   | Medicolegal Non-ME Cases Cleared per Month PS 1-2                                                                    | Dec '15 | 41          | n/a    |                         | 123         | n/          |
| ~ | Comply with Florida Administrative Code -<br>Bone & Tissue Procurement (HH 1-1 / GG<br>5-1)                          |         |             |        |                         |             |             |
|   | Percentage of ME cases that are bone, tissue, or organ donors (HH 1-1 / GG 5-1)                                      | Dec '15 | 6%          | n/a    |                         | 9%          | n/          |
| * | Indigent Cremation Service (FS Chapters 406 and 872) GG 5-1                                                          |         |             |        |                         |             |             |
|   | Indigent Cremation Service Cases Annually (Fiscal Year) GG 5-1                                                       | 2015 FY | 671         | 819    |                         | 671         | 81          |
|   | Indigent Cremation Service cases opened                                                                              | Dec '15 | <b>~</b> 70 | 75     | $\overline{}$           | 228         | 22          |
|   | Indigent Cremation Service cases cremated                                                                            | Dec '15 | <u>~</u> 63 | 49     |                         | 177         | 14          |
|   | Indigent Cremation Service pre approval cases opened                                                                 | Dec '15 | 16          | 23     | $\overline{\mathbf{v}}$ | 45          | 6           |
| ~ | Forensic Toxicology Laboratory Activity (PS 1-2 / HH 1-1)                                                            |         |             |        |                         |             |             |
|   | Toxicology Cases Processed (ME District 11, Miami-Dade)                                                              | Dec '15 | 104         | 157    |                         | 445         | 47          |
|   | Toxicology Cases Received - (ME District 11, Miami-Dade)                                                             | 2015 FY | 1,944       | 1,719  | _                       | 1,944       | 1,71        |
|   | Toxicology Cases Processed (Outside Districts)                                                                       | Dec '15 | 53          | 75     |                         | 127         | 22          |
|   | Toxicology Cases Received - (Outside Districts)                                                                      | 2015 FY | 469         | n/a    |                         | 469         | n/          |
|   | Toxicology Case Turnaround Time                                                                                      | Dec '15 | 60.7        | 30.0   |                         | n/a         | n/          |
|   | Accreditation Criteria for Toxicology Turnaround (ME Cases)                                                          | Dec '15 | 92%         | 90%    |                         | n/a         | n/          |
|   | Toxicology assays performed on MDME cases                                                                            | 2015 FY | 9,854       | n/a    |                         | 9,854       | n/          |
|   | Toxicology assays performed on Outside cases                                                                         | 2015 FY | 1,818       | n/a    |                         | 1,818       | n/          |
|   | Toxicology assays for QA/QC evaluations                                                                              | 2015 FY | 6,356       | n/a    |                         | 6,356       | n/          |
| * | Expand awareness of death investigation processes PS 2-2                                                             |         |             |        |                         |             |             |
|   | Training activities for public safety agencies and the community - Number of activities per month                    | Dec '15 | 0           | 10     | ~                       | 3           | 3           |
|   | Training activities for public safety agencies and the community - Number of students per month                      | Dec '15 | 0           | 100    |                         | 117         | 300         |