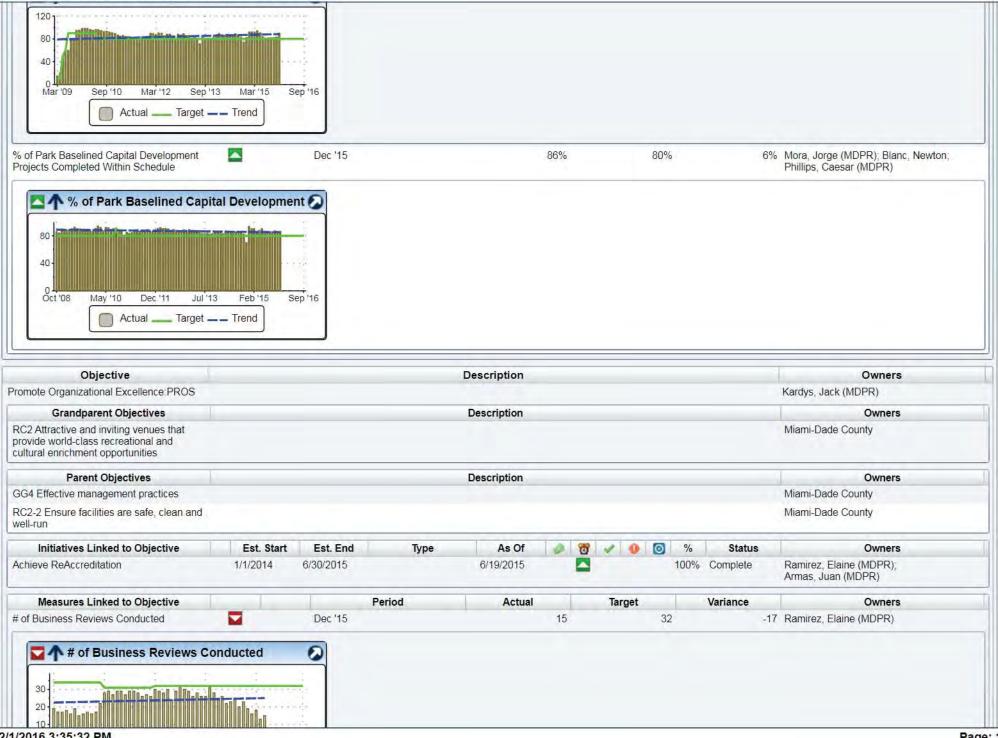

#### Scorecard - Parks, Recreation and Open Spaces

|    | erindunt of runarationing contributions (001-1)                               | a ches |            | _           |       |               |              |                                          |                   |             |
|----|-------------------------------------------------------------------------------|--------|------------|-------------|-------|---------------|--------------|------------------------------------------|-------------------|-------------|
| ¥  | Meet Budget Targets:PROS                                                      |        | ior ai     |             |       | 200,010       | 0000,000     |                                          | \$200,010         | 0000,000    |
|    | \$ Amount of Total PROS Operating Revenue (GF<br>040 + SO 900)                | - 10   | Dec '15    |             | \$5,  | 712,098       | \$11,275,767 |                                          | \$13,498,319      | \$33,827,30 |
|    | \$ Amount of Total PROS Operating Expenditures<br>(GF 040 + SO 900)           | e      | Dec '15    |             | \$10, | 833,772       | \$11,275,767 |                                          | \$31,019,518      | \$33,827,30 |
| ۳. | 3.0 Internal                                                                  |        |            |             |       |               |              |                                          |                   |             |
| Ψ. | Maintain & Grow Partnerships:PROS                                             |        |            |             |       |               |              |                                          |                   |             |
|    | # of Volunteer Hours:PROS                                                     |        | Dec '15    |             |       | 10,758        | 11,100       |                                          | n/a               | 11,10       |
| Ŧ  | Ensure Efficient Captial Program:PROS                                         |        |            |             |       |               |              |                                          |                   |             |
|    | % of In-House Projects Completed On-time:CP                                   |        | Dec'15     |             |       | 90%           | 80%          |                                          | 85%               | 809         |
|    | % of Park Baselined Capital Development<br>Projects Completed Within Schedule |        | Dec '15    |             |       | 86%           | 80%          |                                          | 86%               | 80%         |
| Ŧ  | Promote Organizational Excellence:PROS                                        |        |            |             |       |               |              |                                          |                   |             |
|    | Initiative Name                                                               | Туре   | As Of      | Status      | 000   | 0             | %            | Owners                                   |                   |             |
|    | Achieve ReAccreditation                                                       | (      | 6/19/2015  | Complete    |       |               |              | ez, Elaine (MDPR);<br>s, Juan (MDPR)     |                   |             |
|    | # of Business Reviews Conducted                                               |        | Dec '15    |             |       | 15            | 32           |                                          | 46                | 9           |
|    | % of Parks Service Requests due to Resource<br>Constraints                    |        | Dec '15    |             | (     | 26%<br>12/47) | 34%          |                                          | 27%<br>(47 / 176) | 289         |
|    | Avg. Employee Satisfaction Score                                              |        | 2015 FY    |             |       | 4.06          | 4.00         |                                          | 4.06              | 4.0         |
|    | Avg Secret Shopper Score: PROS                                                |        | 2015 FY    | -           |       | 4.68          | 4.00         |                                          | 4.68              | 4.0         |
|    | % of Safety Findings Resolved:                                                |        | '15 FH2    | -           |       | 57%           | 50%          | -                                        | 54%               | 50%         |
|    | Avg CMB Cleanliness Survey Score:Beach<br>Maintenance (NI3-5)                 |        | '16 FQ1    |             |       | 1.31          | 1.50         |                                          | 1.31              | 1.5         |
|    | 4.0 Learning and Growth                                                       |        |            |             |       |               |              |                                          |                   |             |
| Ŧ  | Train & Encourage Best Practices:PROS                                         |        |            |             |       |               |              |                                          |                   | _           |
|    | Initiative Name                                                               | Туре   | As Of      | Status      | 3 8 1 | 0 0           | 0 %          | Owners                                   |                   |             |
|    | Prepare and implement resource<br>conservation training for PROS              |        | 12/31/2015 | 5 In Progra | SS    |               |              | guire, Joe (MDPR);<br>ger, Janeen (MDPR) |                   |             |
|    | # of Training Hours for Parks Employees                                       |        | '16 FQ1    |             |       | 3,158         | 2,500        |                                          | 3,158             | 2,500       |
|    | % of PROS Training Plan Implemented                                           |        | '16 FQ1    |             |       | 25%           | 25%          |                                          | 25%               | 25%         |