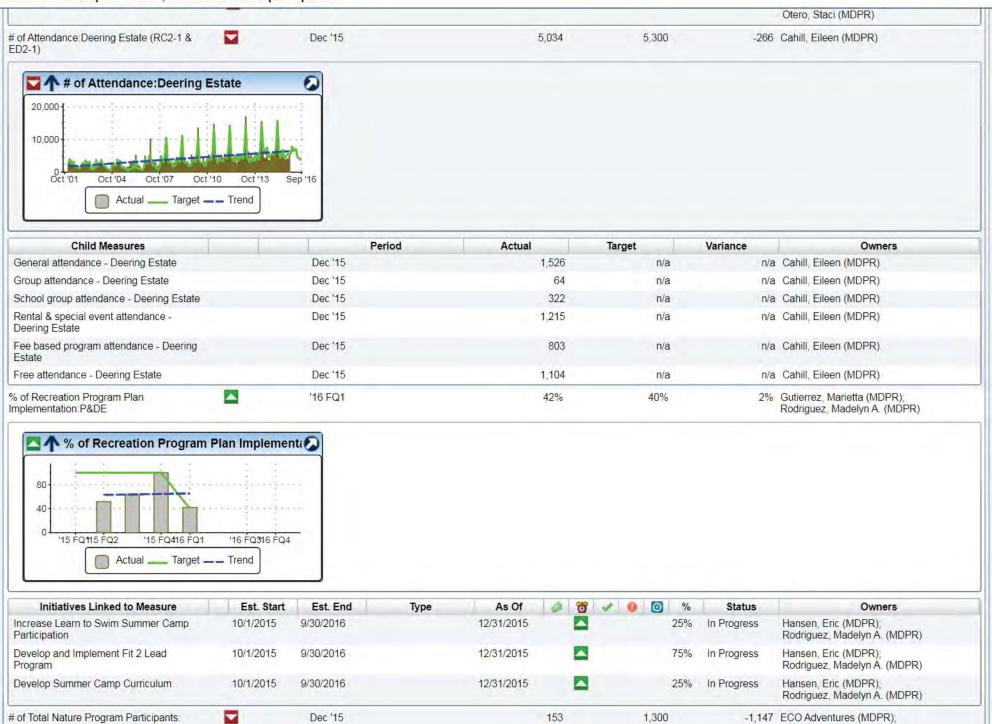

| Child Measures                                                                                      | Period  | Actual | Target | Variance                        | Owners |
|-----------------------------------------------------------------------------------------------------|---------|--------|--------|---------------------------------|--------|
| # of After School Registrations: PROS                                                               | Dec '15 | 143    | 151    | -8 n/a                          |        |
| # of Summer Camp Program<br>Registrations:PROS                                                      | Dec '15 | 0      | 0      | 0 n/a                           |        |
| # of Active Adult (55+) Program<br>Registraions:PROS                                                | Dec '15 | 29     | n/a    | n/a n/a                         |        |
| # of Adult Program Registrations:PROS                                                               | Dec '15 | 0      | n/a    | n/a n/a                         |        |
| # of Learn-to-Swim Registrations:PROS                                                               | Dec '15 | 35     | 23     | 12 n/a                          |        |
| # of Camp (Winter, Spring ,One Day)<br>Registrations:PROS                                           | Dec '15 | 658    | n/a    | n/a n/a                         |        |
| # of Teen Program Registrations:PROS                                                                | Dec '15 | 0      | 0      | 0 n/a                           |        |
| # of Walking Club Registrations: PROS                                                               | Dec '15 | 0      | n/a    | n/a n/a                         |        |
| # of Other Program Registrations: PROS<br>(Sports Development & Disability Srvcs<br>Other Programs) | Dec '15 | 3      | n/a    | n/a n/a                         |        |
| ≠ of Attendance:Zoo (RC2-1 & ED2-1)                                                                 | Dec '15 | 79,550 | 89,745 | -10,195 Kaminsky,<br>Otero, Sta |        |

| Child Measures                    | <br>Period | Actual | Target | Variance | Owners                                        |
|-----------------------------------|------------|--------|--------|----------|-----------------------------------------------|
| Zoo Miami School Group Attendance | Dec '15    | 3,040  | 4,487  | -1,447   | Kaminsky, Eric (MDPR);<br>Otero, Staci (MDPR) |
| Zoo Miami Group Attendance        | Dec '15    | 2,758  | 7,718  | -4,960   | Kaminsky, Eric (MDPR);<br>Otero, Staci (MDPR) |
| Zoo Miami General Attendance      | Dec '15    | 56,279 | 52,860 | 3,419    | Kaminsky, Eric (MDPR);<br>Otero, Staci (MDPR) |
| Zoo Miami Free Attendance         | Dec '15    | 7,296  | 8,975  | -1,679   | Kaminsky, Eric (MDPR);<br>Otero, Staci (MDPR) |
| Zoo Miami Member Attendance       | Dec '15    | 10,177 | 15,705 | -5,528   | Kaminsky, Eric (MDPR);                        |