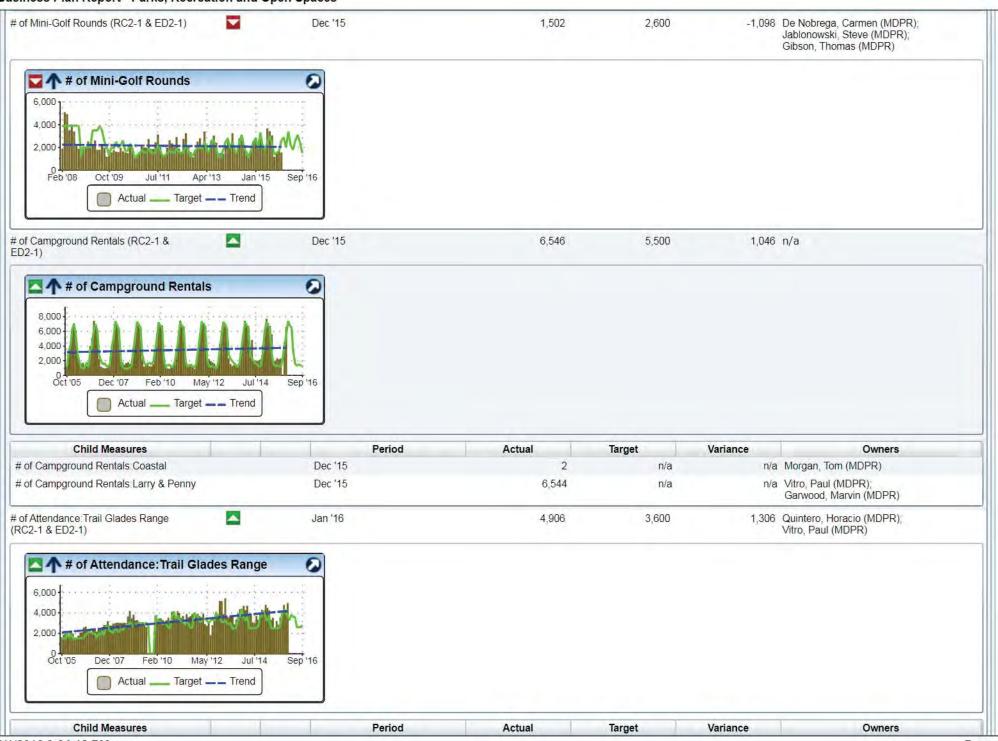

| Scorecard                                                                                                                                                                                                                                                              |                                                                                                                                                                                                                                                |                                                                                                                                  |                                                                                                   | -                                        | Description                                |     |       |     |     |             | Owners                                                          |
|------------------------------------------------------------------------------------------------------------------------------------------------------------------------------------------------------------------------------------------------------------------------|------------------------------------------------------------------------------------------------------------------------------------------------------------------------------------------------------------------------------------------------|----------------------------------------------------------------------------------------------------------------------------------|---------------------------------------------------------------------------------------------------|------------------------------------------|--------------------------------------------|-----|-------|-----|-----|-------------|-----------------------------------------------------------------|
| V<br>e<br>fi<br>C<br>C<br>F<br>C<br>C<br>F<br>C<br>C<br>F<br>C<br>C<br>F<br>C<br>C<br>F<br>C<br>C<br>F<br>C<br>C<br>F<br>C<br>C<br>F<br>C<br>C<br>F<br>C<br>C<br>F<br>C<br>C<br>C<br>C<br>C<br>C<br>C<br>C<br>C<br>C<br>C<br>C<br>C<br>C<br>C<br>C<br>C<br>C<br>C<br>C | Park & Recreation  <br>We create outstand<br>enrich you and enh<br>uture generations.<br>Park & Recreation  <br>Connecting People<br>Park & Recreation  <br>Outstanding Custor<br>Accountability and  <br>nclusiveness and A<br>and Excellence | ling Recreation<br>ance the qualit<br>Department Vis<br>and Parks for I<br>Department Co<br>mer Service, Er<br>Integrity, Creati | al, Natural a<br>y of life for o<br>sion:<br>Life<br>rre Values:<br>thusiastic A<br>vity and Inno | ur commun<br>ttitude and<br>ovation, Ste | ity for this and<br>Teamwork,<br>wardship, | ł,  |       |     |     |             | Kardys, Jack (MDPR); PROS                                       |
| 1.0 Customer                                                                                                                                                                                                                                                           |                                                                                                                                                                                                                                                |                                                                                                                                  |                                                                                                   |                                          |                                            |     |       |     |     |             |                                                                 |
| Objective                                                                                                                                                                                                                                                              |                                                                                                                                                                                                                                                |                                                                                                                                  |                                                                                                   | 1                                        | Description                                |     |       |     |     |             | Owners                                                          |
| Maintain & Grow Customers: PROS                                                                                                                                                                                                                                        |                                                                                                                                                                                                                                                |                                                                                                                                  |                                                                                                   |                                          |                                            |     |       |     |     |             | Kardys, Jack (MDPR)                                             |
| Grandparent Objectives                                                                                                                                                                                                                                                 |                                                                                                                                                                                                                                                |                                                                                                                                  |                                                                                                   |                                          | Description                                |     |       |     |     |             | Owners                                                          |
| ED2 Expanded domestic and international travel and tourism                                                                                                                                                                                                             |                                                                                                                                                                                                                                                |                                                                                                                                  |                                                                                                   |                                          |                                            |     |       |     |     |             | Miami-Dade County                                               |
| RC1 Recreation and cultural locations and<br>facilities that are sufficiently distributed<br>throughout Miami-Dade County                                                                                                                                              |                                                                                                                                                                                                                                                |                                                                                                                                  |                                                                                                   |                                          |                                            |     |       |     |     |             | Miami-Dade County                                               |
| RC2 Attractive and inviting venues that<br>provide world-class recreational and<br>cultural enrichment opportunities                                                                                                                                                   |                                                                                                                                                                                                                                                |                                                                                                                                  |                                                                                                   |                                          |                                            |     |       |     |     |             | Miami-Dade County                                               |
| RC3 Wide array of outstanding programs<br>and services for residents and visitors                                                                                                                                                                                      |                                                                                                                                                                                                                                                |                                                                                                                                  |                                                                                                   |                                          |                                            |     |       |     |     |             | Miami-Dade County                                               |
| Parent Objectives                                                                                                                                                                                                                                                      |                                                                                                                                                                                                                                                |                                                                                                                                  |                                                                                                   |                                          | Description                                |     |       |     |     |             | Owners                                                          |
| ED2-1 Attract more visitors, meetings and<br>conventions                                                                                                                                                                                                               |                                                                                                                                                                                                                                                |                                                                                                                                  |                                                                                                   |                                          |                                            |     |       |     |     |             | Miami-Dade County                                               |
| RC1-1 Ensure parks, libraries, and cultural<br>facilities are accessible to residents and<br>visitors                                                                                                                                                                  |                                                                                                                                                                                                                                                |                                                                                                                                  |                                                                                                   |                                          |                                            |     |       |     |     |             | Miami-Dade County                                               |
| RC2-1 Increase attendance at recreational<br>and cultural venues                                                                                                                                                                                                       |                                                                                                                                                                                                                                                |                                                                                                                                  |                                                                                                   |                                          |                                            |     |       |     |     |             | Miami-Dade County                                               |
| RC3-1 Provide vibrant and diverse<br>programming opportunities and services<br>that reflect the community's interests                                                                                                                                                  |                                                                                                                                                                                                                                                |                                                                                                                                  |                                                                                                   |                                          |                                            |     |       |     |     |             | Miami-Dade County                                               |
| Initiatives Linked to Objective                                                                                                                                                                                                                                        | Est. Start                                                                                                                                                                                                                                     | Est. End                                                                                                                         |                                                                                                   | Туре                                     | As Of                                      | 1   | 3 - 4 | 0   | %   | Status      | Owners                                                          |
| Hire Design Excellence Park Consultants &<br>Identify Process to Implement Plans                                                                                                                                                                                       | 10/1/2014                                                                                                                                                                                                                                      | 9/30/2015                                                                                                                        |                                                                                                   |                                          | 11/2/2015                                  |     |       |     | 50% | In Progress | Phillips, Caesar (MDPR);<br>Blanc, Newton (MDPR); Tawil, Maggie |
| Measures Linked to Objective                                                                                                                                                                                                                                           |                                                                                                                                                                                                                                                |                                                                                                                                  | Period                                                                                            | -                                        | Actual                                     |     | Targe |     |     | Variance    | Owners                                                          |
| # of Parks Programming                                                                                                                                                                                                                                                 |                                                                                                                                                                                                                                                | Dec '15                                                                                                                          |                                                                                                   |                                          |                                            | 868 |       | 990 |     | -12         | 2 n/a                                                           |

| Child Measures                                                                                      | Period  | Actual | Target | Variance                        | Owners |
|-----------------------------------------------------------------------------------------------------|---------|--------|--------|---------------------------------|--------|
| # of After School Registrations: PROS                                                               | Dec '15 | 143    | 151    | -8 n/a                          |        |
| # of Summer Camp Program<br>Registrations:PROS                                                      | Dec '15 | 0      | 0      | 0 n/a                           |        |
| # of Active Adult (55+) Program<br>Registraions:PROS                                                | Dec '15 | 29     | n/a    | n/a n/a                         |        |
| # of Adult Program Registrations:PROS                                                               | Dec '15 | 0      | n/a    | n/a n/a                         |        |
| # of Learn-to-Swim Registrations:PROS                                                               | Dec '15 | 35     | 23     | 12 n/a                          |        |
| # of Camp (Winter, Spring ,One Day)<br>Registrations:PROS                                           | Dec '15 | 658    | n/a    | n/a n/a                         |        |
| # of Teen Program Registrations:PROS                                                                | Dec '15 | 0      | 0      | 0 n/a                           |        |
| # of Walking Club Registrations: PROS                                                               | Dec '15 | 0      | n/a    | n/a n/a                         |        |
| # of Other Program Registrations: PROS<br>(Sports Development & Disability Srvcs<br>Other Programs) | Dec '15 | 3      | n/a    | n/a n/a                         |        |
| ≠ of Attendance:Zoo (RC2-1 & ED2-1)                                                                 | Dec '15 | 79,550 | 89,745 | -10,195 Kaminsky,<br>Otero, Sta |        |