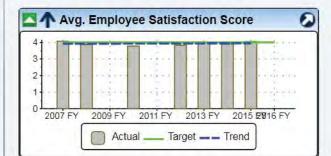

#### Scorecard - Parks, Recreation and Open Spaces

|    | erindunt of runarationing contributions (001-1)                               | a ches |            | _           |       |               |              |                                          |                   |             |
|----|-------------------------------------------------------------------------------|--------|------------|-------------|-------|---------------|--------------|------------------------------------------|-------------------|-------------|
| ¥  | Meet Budget Targets:PROS                                                      |        | ior ai     |             |       | 200,010       | 0000,000     |                                          | \$200,010         | 0000,000    |
|    | \$ Amount of Total PROS Operating Revenue (GF<br>040 + SO 900)                | - 10   | Dec '15    |             | \$5,  | 712,098       | \$11,275,767 |                                          | \$13,498,319      | \$33,827,30 |
|    | \$ Amount of Total PROS Operating Expenditures<br>(GF 040 + SO 900)           | e      | Dec '15    |             | \$10, | 833,772       | \$11,275,767 |                                          | \$31,019,518      | \$33,827,30 |
| ۳. | 3.0 Internal                                                                  |        |            |             |       |               |              |                                          |                   |             |
| Ψ. | Maintain & Grow Partnerships:PROS                                             |        |            |             |       |               |              |                                          |                   |             |
|    | # of Volunteer Hours:PROS                                                     |        | Dec '15    |             |       | 10,758        | 11,100       |                                          | n/a               | 11,10       |
| Ŧ  | Ensure Efficient Captial Program:PROS                                         |        |            |             |       |               |              |                                          |                   |             |
|    | % of In-House Projects Completed On-time:CP                                   |        | Dec'15     |             |       | 90%           | 80%          |                                          | 85%               | 809         |
|    | % of Park Baselined Capital Development<br>Projects Completed Within Schedule |        | Dec '15    |             |       | 86%           | 80%          |                                          | 86%               | 80%         |
| Ŧ  | Promote Organizational Excellence:PROS                                        |        |            |             |       |               |              |                                          |                   |             |
|    | Initiative Name                                                               | Туре   | As Of      | Status      | 000   | 0             | %            | Owners                                   |                   |             |
|    | Achieve ReAccreditation                                                       | (      | 6/19/2015  | Complete    |       |               |              | ez, Elaine (MDPR);<br>s, Juan (MDPR)     |                   |             |
|    | # of Business Reviews Conducted                                               |        | Dec '15    |             |       | 15            | 32           |                                          | 46                | 9           |
|    | % of Parks Service Requests due to Resource<br>Constraints                    |        | Dec '15    |             | (     | 26%<br>12/47) | 34%          |                                          | 27%<br>(47 / 176) | 289         |
|    | Avg. Employee Satisfaction Score                                              |        | 2015 FY    |             |       | 4.06          | 4.00         |                                          | 4.06              | 4.0         |
|    | Avg Secret Shopper Score: PROS                                                |        | 2015 FY    | -           |       | 4.68          | 4.00         |                                          | 4.68              | 4.0         |
|    | % of Safety Findings Resolved:                                                |        | '15 FH2    | -           |       | 57%           | 50%          | -                                        | 54%               | 50%         |
|    | Avg CMB Cleanliness Survey Score:Beach<br>Maintenance (NI3-5)                 |        | '16 FQ1    |             |       | 1.31          | 1.50         |                                          | 1.31              | 1.5         |
|    | 4.0 Learning and Growth                                                       |        |            |             |       |               |              |                                          |                   |             |
| Ŧ  | Train & Encourage Best Practices:PROS                                         |        |            |             |       |               |              |                                          |                   | _           |
|    | Initiative Name                                                               | Туре   | As Of      | Status      | 3 8 1 | 0 0           | 0 %          | Owners                                   |                   |             |
|    | Prepare and implement resource<br>conservation training for PROS              |        | 12/31/2015 | 5 In Progra | SS    |               |              | guire, Joe (MDPR);<br>ger, Janeen (MDPR) |                   |             |
|    | # of Training Hours for Parks Employees                                       |        | '16 FQ1    |             |       | 3,158         | 2,500        |                                          | 3,158             | 2,500       |
|    | % of PROS Training Plan Implemented                                           |        | '16 FQ1    |             |       | 25%           | 25%          |                                          | 25%               | 25%         |