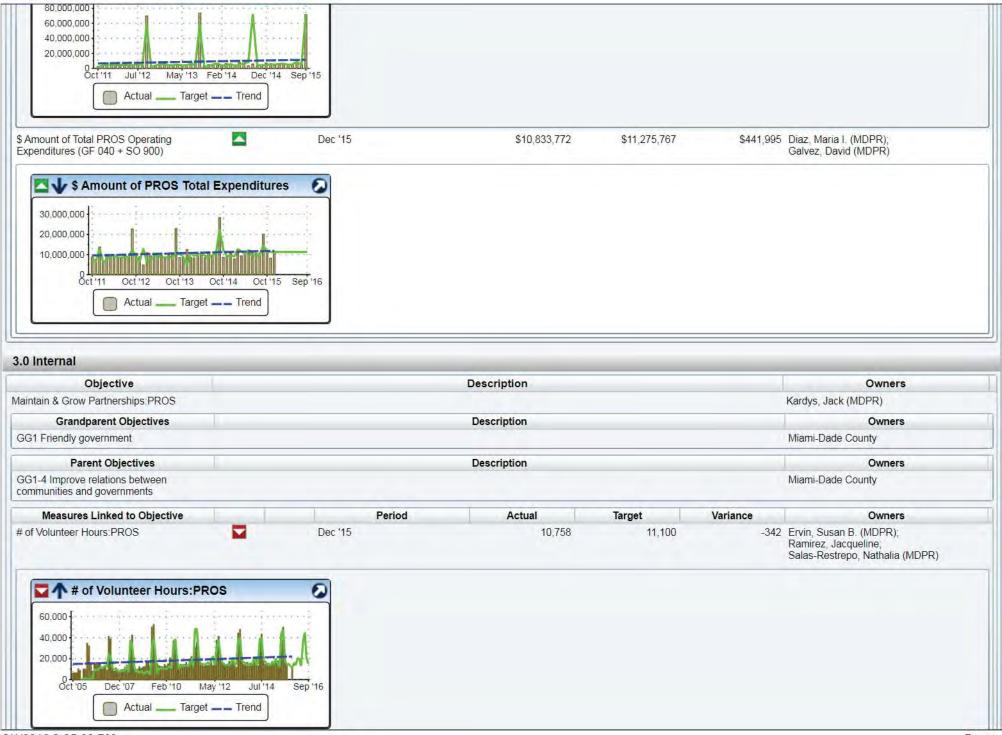

#### Scorecard - Parks, Recreation and Open Spaces

|    | erindunt of runarationing contributions (001-1)                               | a ches |            | _           |       |               |              |                                          |                   |             |
|----|-------------------------------------------------------------------------------|--------|------------|-------------|-------|---------------|--------------|------------------------------------------|-------------------|-------------|
| ¥  | Meet Budget Targets:PROS                                                      |        | ior ai     |             |       | 200,010       | 0000,000     |                                          | \$200,010         | 0000,000    |
|    | \$ Amount of Total PROS Operating Revenue (GF<br>040 + SO 900)                | - 10   | Dec '15    |             | \$5,  | 712,098       | \$11,275,767 |                                          | \$13,498,319      | \$33,827,30 |
|    | \$ Amount of Total PROS Operating Expenditures<br>(GF 040 + SO 900)           | e      | Dec '15    |             | \$10, | 833,772       | \$11,275,767 |                                          | \$31,019,518      | \$33,827,30 |
| ۳. | 3.0 Internal                                                                  |        |            |             |       |               |              |                                          |                   |             |
| Ψ. | Maintain & Grow Partnerships:PROS                                             |        |            |             |       |               |              |                                          |                   |             |
|    | # of Volunteer Hours:PROS                                                     |        | Dec '15    |             |       | 10,758        | 11,100       |                                          | n/a               | 11,10       |
| Ŧ  | Ensure Efficient Captial Program:PROS                                         |        |            |             |       |               |              |                                          |                   |             |
|    | % of In-House Projects Completed On-time:CP                                   |        | Dec'15     |             |       | 90%           | 80%          |                                          | 85%               | 809         |
|    | % of Park Baselined Capital Development<br>Projects Completed Within Schedule |        | Dec '15    |             |       | 86%           | 80%          |                                          | 86%               | 80%         |
| Ŧ  | Promote Organizational Excellence:PROS                                        |        |            |             |       |               |              |                                          |                   |             |
|    | Initiative Name                                                               | Туре   | As Of      | Status      | 000   | 0             | %            | Owners                                   |                   |             |
|    | Achieve ReAccreditation                                                       | (      | 6/19/2015  | Complete    |       |               |              | ez, Elaine (MDPR);<br>s, Juan (MDPR)     |                   |             |
|    | # of Business Reviews Conducted                                               |        | Dec '15    |             |       | 15            | 32           |                                          | 46                | 9           |
|    | % of Parks Service Requests due to Resource<br>Constraints                    |        | Dec '15    |             | (     | 26%<br>12/47) | 34%          |                                          | 27%<br>(47 / 176) | 289         |
|    | Avg. Employee Satisfaction Score                                              |        | 2015 FY    |             |       | 4.06          | 4.00         |                                          | 4.06              | 4.0         |
|    | Avg Secret Shopper Score: PROS                                                |        | 2015 FY    | -           |       | 4.68          | 4.00         |                                          | 4.68              | 4.0         |
|    | % of Safety Findings Resolved:                                                |        | '15 FH2    | -           |       | 57%           | 50%          | -                                        | 54%               | 50%         |
|    | Avg CMB Cleanliness Survey Score:Beach<br>Maintenance (NI3-5)                 |        | '16 FQ1    |             |       | 1.31          | 1.50         |                                          | 1.31              | 1.5         |
|    | 4.0 Learning and Growth                                                       |        |            |             |       |               |              |                                          |                   |             |
| Ŧ  | Train & Encourage Best Practices:PROS                                         |        |            |             |       |               |              |                                          |                   | _           |
|    | Initiative Name                                                               | Туре   | As Of      | Status      | 3 8 1 | 0 0           | 0 %          | Owners                                   |                   |             |
|    | Prepare and implement resource<br>conservation training for PROS              |        | 12/31/2015 | 5 In Progra | SS    |               |              | guire, Joe (MDPR);<br>ger, Janeen (MDPR) |                   |             |
|    | # of Training Hours for Parks Employees                                       |        | '16 FQ1    |             |       | 3,158         | 2,500        |                                          | 3,158             | 2,500       |
|    | % of PROS Training Plan Implemented                                           |        | '16 FQ1    |             |       | 25%           | 25%          |                                          | 25%               | 25%         |