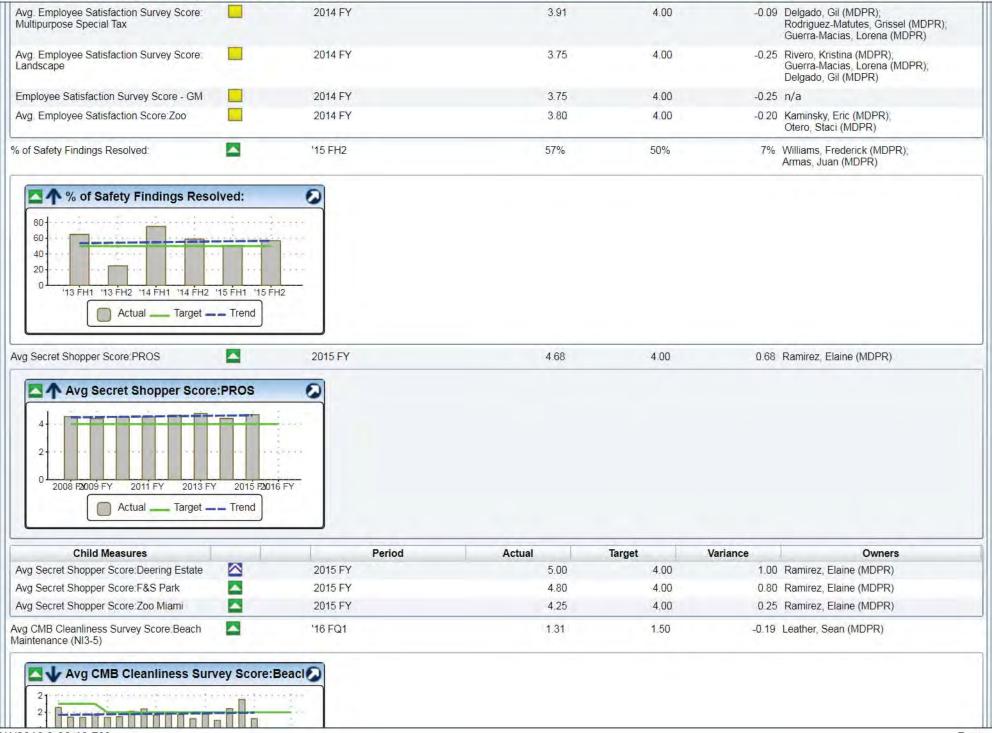

#### Scorecard - Parks, Recreation and Open Spaces

|    | erindunt of runarationing contributions (001-1)                               | a ches |            | _           |       |               |              |                                          |                   |             |
|----|-------------------------------------------------------------------------------|--------|------------|-------------|-------|---------------|--------------|------------------------------------------|-------------------|-------------|
| ¥  | Meet Budget Targets:PROS                                                      |        | ior ai     |             |       | 200,010       | 0000,000     |                                          | \$200,010         | 0000,000    |
|    | \$ Amount of Total PROS Operating Revenue (GF<br>040 + SO 900)                | - 10   | Dec '15    |             | \$5,  | 712,098       | \$11,275,767 |                                          | \$13,498,319      | \$33,827,30 |
|    | \$ Amount of Total PROS Operating Expenditures<br>(GF 040 + SO 900)           | e      | Dec '15    |             | \$10, | 833,772       | \$11,275,767 |                                          | \$31,019,518      | \$33,827,30 |
| ۳. | 3.0 Internal                                                                  |        |            |             |       |               |              |                                          |                   |             |
| Ψ. | Maintain & Grow Partnerships:PROS                                             |        |            |             |       |               |              |                                          |                   |             |
|    | # of Volunteer Hours:PROS                                                     |        | Dec '15    |             |       | 10,758        | 11,100       |                                          | n/a               | 11,10       |
| Ŧ  | Ensure Efficient Captial Program:PROS                                         |        |            |             |       |               |              |                                          |                   |             |
|    | % of In-House Projects Completed On-time:CP                                   |        | Dec'15     |             |       | 90%           | 80%          |                                          | 85%               | 809         |
|    | % of Park Baselined Capital Development<br>Projects Completed Within Schedule |        | Dec '15    |             |       | 86%           | 80%          |                                          | 86%               | 80%         |
| Ŧ  | Promote Organizational Excellence:PROS                                        |        |            |             |       |               |              |                                          |                   |             |
|    | Initiative Name                                                               | Туре   | As Of      | Status      | 000   | 0             | %            | Owners                                   |                   |             |
|    | Achieve ReAccreditation                                                       | (      | 6/19/2015  | Complete    |       |               |              | ez, Elaine (MDPR);<br>s, Juan (MDPR)     |                   |             |
|    | # of Business Reviews Conducted                                               |        | Dec '15    |             |       | 15            | 32           |                                          | 46                | 9           |
|    | % of Parks Service Requests due to Resource<br>Constraints                    |        | Dec '15    |             | (     | 26%<br>12/47) | 34%          |                                          | 27%<br>(47 / 176) | 289         |
|    | Avg. Employee Satisfaction Score                                              |        | 2015 FY    |             |       | 4.06          | 4.00         |                                          | 4.06              | 4.0         |
|    | Avg Secret Shopper Score: PROS                                                |        | 2015 FY    | -           |       | 4.68          | 4.00         |                                          | 4.68              | 4.0         |
|    | % of Safety Findings Resolved:                                                |        | '15 FH2    | -           |       | 57%           | 50%          | -                                        | 54%               | 50%         |
|    | Avg CMB Cleanliness Survey Score:Beach<br>Maintenance (NI3-5)                 |        | '16 FQ1    |             |       | 1.31          | 1.50         |                                          | 1.31              | 1.5         |
|    | 4.0 Learning and Growth                                                       |        |            |             |       |               |              |                                          |                   |             |
| Ŧ  | Train & Encourage Best Practices:PROS                                         |        |            |             |       |               |              |                                          |                   | _           |
|    | Initiative Name                                                               | Туре   | As Of      | Status      | 3 8 1 | 0 0           | 0 %          | Owners                                   |                   |             |
|    | Prepare and implement resource<br>conservation training for PROS              |        | 12/31/2015 | 5 In Progra | SS    |               |              | guire, Joe (MDPR);<br>ger, Janeen (MDPR) |                   |             |
|    | # of Training Hours for Parks Employees                                       |        | '16 FQ1    |             |       | 3,158         | 2,500        |                                          | 3,158             | 2,500       |
|    | % of PROS Training Plan Implemented                                           |        | '16 FQ1    |             |       | 25%           | 25%          |                                          | 25%               | 25%         |