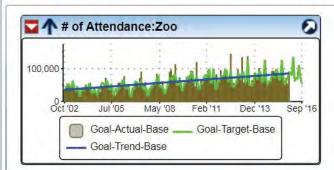

| Child Measures                                                                                      | Period  | Actual | Target | Variance                        | Owners |
|-----------------------------------------------------------------------------------------------------|---------|--------|--------|---------------------------------|--------|
| # of After School Registrations: PROS                                                               | Dec '15 | 143    | 151    | -8 n/a                          |        |
| # of Summer Camp Program<br>Registrations:PROS                                                      | Dec '15 | 0      | 0      | 0 n/a                           |        |
| # of Active Adult (55+) Program<br>Registraions:PROS                                                | Dec '15 | 29     | n/a    | n/a n/a                         |        |
| # of Adult Program Registrations:PROS                                                               | Dec '15 | 0      | n/a    | n/a n/a                         |        |
| # of Learn-to-Swim Registrations:PROS                                                               | Dec '15 | 35     | 23     | 12 n/a                          |        |
| # of Camp (Winter, Spring ,One Day)<br>Registrations:PROS                                           | Dec '15 | 658    | n/a    | n/a n/a                         |        |
| # of Teen Program Registrations:PROS                                                                | Dec '15 | 0      | 0      | 0 n/a                           |        |
| # of Walking Club Registrations: PROS                                                               | Dec '15 | 0      | n/a    | n/a n/a                         |        |
| # of Other Program Registrations: PROS<br>(Sports Development & Disability Srvcs<br>Other Programs) | Dec '15 | 3      | n/a    | n/a n/a                         |        |
| ≠ of Attendance:Zoo (RC2-1 & ED2-1)                                                                 | Dec '15 | 79,550 | 89,745 | -10,195 Kaminsky,<br>Otero, Sta |        |

| Child Measures                    | <br>Period | Actual | Target | Variance | Owners                                        |
|-----------------------------------|------------|--------|--------|----------|-----------------------------------------------|
| Zoo Miami School Group Attendance | Dec '15    | 3,040  | 4,487  | -1,447   | Kaminsky, Eric (MDPR);<br>Otero, Staci (MDPR) |
| Zoo Miami Group Attendance        | Dec '15    | 2,758  | 7,718  | -4,960   | Kaminsky, Eric (MDPR);<br>Otero, Staci (MDPR) |
| Zoo Miami General Attendance      | Dec '15    | 56,279 | 52,860 | 3,419    | Kaminsky, Eric (MDPR);<br>Otero, Staci (MDPR) |
| Zoo Miami Free Attendance         | Dec '15    | 7,296  | 8,975  | -1,679   | Kaminsky, Eric (MDPR);<br>Otero, Staci (MDPR) |
| Zoo Miami Member Attendance       | Dec '15    | 10,177 | 15,705 | -5,528   | Kaminsky, Eric (MDPR);                        |