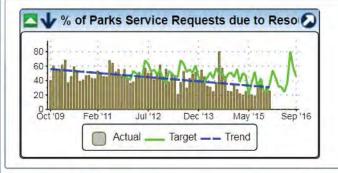

#### Scorecard - Parks, Recreation and Open Spaces

|    | erindunt of runarationing contributions (001-1)                               | a ches |            | _           |       |               |              |                                          |                   |             |
|----|-------------------------------------------------------------------------------|--------|------------|-------------|-------|---------------|--------------|------------------------------------------|-------------------|-------------|
| ¥  | Meet Budget Targets:PROS                                                      |        | ior ai     |             |       | 200,010       | 0000,000     |                                          | \$200,010         | 0000,000    |
|    | \$ Amount of Total PROS Operating Revenue (GF<br>040 + SO 900)                | - 10   | Dec '15    |             | \$5,  | 712,098       | \$11,275,767 |                                          | \$13,498,319      | \$33,827,30 |
|    | \$ Amount of Total PROS Operating Expenditures<br>(GF 040 + SO 900)           | e      | Dec '15    |             | \$10, | 833,772       | \$11,275,767 |                                          | \$31,019,518      | \$33,827,30 |
| ۳. | 3.0 Internal                                                                  |        |            |             |       |               |              |                                          |                   |             |
| Ψ. | Maintain & Grow Partnerships:PROS                                             |        |            |             |       |               |              |                                          |                   |             |
|    | # of Volunteer Hours:PROS                                                     |        | Dec '15    |             |       | 10,758        | 11,100       |                                          | n/a               | 11,10       |
| Ŧ  | Ensure Efficient Captial Program:PROS                                         |        |            |             |       |               |              |                                          |                   |             |
|    | % of In-House Projects Completed On-time:CP                                   |        | Dec'15     |             |       | 90%           | 80%          |                                          | 85%               | 809         |
|    | % of Park Baselined Capital Development<br>Projects Completed Within Schedule |        | Dec '15    |             |       | 86%           | 80%          |                                          | 86%               | 80%         |
| Ŧ  | Promote Organizational Excellence:PROS                                        |        |            |             |       |               |              |                                          |                   |             |
|    | Initiative Name                                                               | Туре   | As Of      | Status      | 000   | 0             | %            | Owners                                   |                   |             |
|    | Achieve ReAccreditation                                                       | (      | 6/19/2015  | Complete    |       |               |              | ez, Elaine (MDPR);<br>s, Juan (MDPR)     |                   |             |
|    | # of Business Reviews Conducted                                               |        | Dec '15    |             |       | 15            | 32           |                                          | 46                | 9           |
|    | % of Parks Service Requests due to Resource<br>Constraints                    |        | Dec '15    |             | (     | 26%<br>12/47) | 34%          |                                          | 27%<br>(47 / 176) | 289         |
|    | Avg. Employee Satisfaction Score                                              |        | 2015 FY    |             |       | 4.06          | 4.00         |                                          | 4.06              | 4.0         |
|    | Avg Secret Shopper Score: PROS                                                |        | 2015 FY    | -           |       | 4.68          | 4.00         |                                          | 4.68              | 4.0         |
|    | % of Safety Findings Resolved:                                                |        | '15 FH2    | -           |       | 57%           | 50%          | -                                        | 54%               | 50%         |
|    | Avg CMB Cleanliness Survey Score:Beach<br>Maintenance (NI3-5)                 |        | '16 FQ1    |             |       | 1.31          | 1.50         |                                          | 1.31              | 1.5         |
|    | 4.0 Learning and Growth                                                       |        |            |             |       |               |              |                                          |                   |             |
| Ŧ  | Train & Encourage Best Practices:PROS                                         |        |            |             |       |               |              |                                          |                   | _           |
|    | Initiative Name                                                               | Туре   | As Of      | Status      | 3 8 1 | 0 0           | 0 %          | Owners                                   |                   |             |
|    | Prepare and implement resource<br>conservation training for PROS              |        | 12/31/2015 | 5 In Progra | SS    |               |              | guire, Joe (MDPR);<br>ger, Janeen (MDPR) |                   |             |
|    | # of Training Hours for Parks Employees                                       |        | '16 FQ1    |             |       | 3,158         | 2,500        |                                          | 3,158             | 2,500       |
|    | % of PROS Training Plan Implemented                                           |        | '16 FQ1    |             |       | 25%           | 25%          |                                          | 25%               | 25%         |