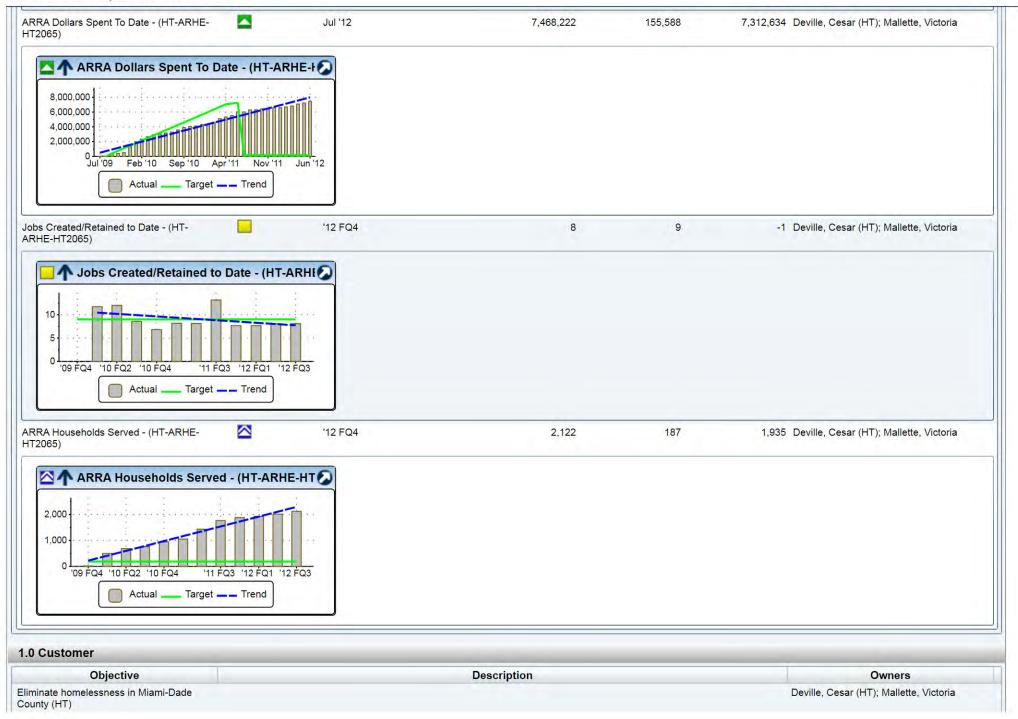

| ails |                                                                                                            |      |            |             |            | _  |           |               |     |                                     |             |
|------|------------------------------------------------------------------------------------------------------------|------|------------|-------------|------------|----|-----------|---------------|-----|-------------------------------------|-------------|
|      |                                                                                                            |      | As         | Of          | Actual     |    | Target    |               | F   | YTD Actual                          | FYTD Target |
|      | Management of ARRA Funds                                                                                   |      |            |             |            |    |           |               |     |                                     |             |
| *    | ARRA - Miami Dade County Homeless Trust<br>- Homeless Prevention and Rapid Re-<br>Housing (HT-ARHE-HT2065) |      |            |             |            |    |           |               |     |                                     |             |
|      | ARRA Dollars Awarded (HT-ARHE-HT2065)                                                                      |      | Jul '12    |             | 7,468,2    | 22 | 7,468,222 | _             |     | 7,468,222                           | 7,468,2     |
|      | ARRA Dollars Spent To Date - (HT-ARHE-HT2065)                                                              |      | Jul '12    |             | 7,468,2    | 22 | 155,588   |               |     | 7,468,222                           | 155,5       |
|      | Jobs Created/Retained to Date - (HT-ARHE-HT2065)                                                           |      | '12 FQ     | 4           |            | 8  | 9         |               |     | 32                                  |             |
|      | ARRA Households Served - (HT-ARHE-HT2065)                                                                  |      | '12 FQ     | 4 🔼         | 2,1        | 22 | 187       |               |     | 8,183                               | 7           |
| 4    | 1.0 Customer                                                                                               |      |            |             |            |    |           |               |     |                                     |             |
| *    | Eliminate homelessness in Miami-Dade County (HT)                                                           |      |            |             |            |    |           |               |     |                                     |             |
|      | Number of homeless in Miami-Dade County                                                                    |      | 2012 F     | Y           | 3,9        | 54 | n/a       |               |     | 3,954                               | r           |
|      | Chronically Homeless                                                                                       |      | 2011 F     | Y           | 2          | 29 | 0         | $\overline{}$ |     | 229                                 |             |
|      | Number of homeless in critical subpopulations                                                              |      | 2011 F     | Y           | 3,4        | 84 | n/a       |               |     | 3,484                               | i r         |
| *    | Place all homeless individuals and families in appropriate housing (HT)                                    |      |            |             |            |    |           |               |     |                                     |             |
|      | Total Placements into Housing (Homeless Trust)                                                             |      | '12 FQ     | 4           | 2,3        | 99 | 2,840     |               |     | 15,071                              | 11,3        |
| ~    | Provide sufficient housing units to address the needs of the homeless (HT)                                 |      |            |             |            |    |           |               |     |                                     |             |
|      | Initiative Name                                                                                            | Туре | As Of      | Status      | <i>♠</i> 8 | 9  | / 0       | 0             | %   | Own                                 | ers         |
|      | Completion Of Carrfour Harding Village<br>Project                                                          |      | 6/30/2006  | Complete    | _          |    |           | 1             | 00% | Deville, Cesar (H<br>Raymond, David |             |
|      | Completion of the Camillus House Re-<br>Location Project                                                   |      | 12/20/2012 | In Progress |            |    |           |               |     | Deville, Cesar (H<br>Raymond, David |             |
|      | Completion of Carrfour Villa Aurora Project                                                                |      | 9/30/2009  | Complete    |            |    |           | 1             | 00% | Deville, Cesar (H<br>Raymond, David |             |
|      | Completion of the Carrfour Royalton<br>Project                                                             |      | 9/30/2008  | Complete    |            | 2  |           | 1             | 00% | Deville, Cesar (H<br>Raymond, David |             |
|      | Completion of the Labre Place Project                                                                      |      | 12/20/2012 | Complete    |            |    |           | 1             | 00% | Deville, Cesar (H<br>Raymond, David |             |
|      | Completion of the Westchester (Miami<br>Beach) Project                                                     |      | 3/31/2007  | Complete    |            |    |           | 1             | 00% | Deville, Cesar (H<br>Raymond, David |             |
|      | Total number of beds in homeless continuum of care                                                         |      | '11 FQ     | 4           | 6,2        | 31 | n/a       |               |     | n/a                                 | r           |
|      | Creation of New Permanent Supportive Housing Units (HT)                                                    |      | '12 FQ     | 1 🔼         | 1          | 20 | 25        | _             |     | 120                                 |             |
|      | Completion of Permanent Housing Pipeline Units                                                             |      | 2011 F     | Υ           | 6          | 72 | 100       |               |     | 672                                 | 1           |

5/17/2016 1:36:07 PM Page: 1

5/17/2016 1:36:08 PM Page: 2

| Scorecard                                                                                                  |                                     |                                                                                           |                                         | Description                                 |          |           |           |               |                | Owners                                    |
|------------------------------------------------------------------------------------------------------------|-------------------------------------|-------------------------------------------------------------------------------------------|-----------------------------------------|---------------------------------------------|----------|-----------|-----------|---------------|----------------|-------------------------------------------|
| lomeless Trust                                                                                             | of our community, of Homeless Trust | county Homeless Tru<br>and to reduce the ni<br>Board policies and<br>coordination of exis | umber of on-the-s<br>the local continuu | street homeless per<br>um of care plan, the | sons, t  | hrough to | he devel  | opment and    | implementation | s Mallette, Victoria                      |
| Initiatives Linked to Scorecard                                                                            | Est. Start                          | Est. End                                                                                  | Type                                    | As Of                                       | 0        | <b>3</b>  | 0         | <b>o</b> %    | Status         | Owners                                    |
| SORTIE: Homeless Public Awareness and Educational Video Campaign                                           | 10/1/2006                           | 9/30/2007                                                                                 |                                         | 3/31/2009                                   |          |           |           |               | Complete       | Raymond, David                            |
| Dade County Homeless Plan (FY07-08)                                                                        | 10/1/2006                           | 9/30/2007                                                                                 |                                         | 1/31/2008                                   | _        | _         |           |               | In Progress    | Raymond, David; Deville, Cesar (HT)       |
| HUD Objectives (FY 07-08)                                                                                  | 10/1/2006                           | 9/30/2007                                                                                 |                                         | 9/30/2007                                   |          |           |           |               | Complete       | Raymond, David; Deville, Cesar (HT)       |
| Completion Of Carrfour Harding Village<br>Project                                                          | 1/1/2005                            | 12/31/2006                                                                                |                                         | 6/30/2006                                   |          |           |           | 100%          | Complete       | Deville, Cesar (HT); Raymond, David       |
| Completion of the Camillus House Re-<br>Location Project                                                   | 7/1/2007                            | 12/31/2011                                                                                |                                         | 12/20/2012                                  |          |           |           | 100%          | Complete       | Deville, Cesar (HT); Raymond, David       |
| Completion of Carrfour Villa Aurora Project                                                                | 10/1/2006                           | 12/31/2009                                                                                |                                         | 9/30/2009                                   |          |           |           | 100%          | Complete       | Deville, Cesar (HT); Raymond, David       |
| Completion of the Carrfour Royalton Project                                                                | 10/16/2006                          | 12/31/2007                                                                                |                                         | 9/30/2008                                   |          |           |           | 100%          | Complete       | Deville, Cesar (HT); Raymond, David       |
| Completion of the Labre Place Project                                                                      | 8/1/2007                            | 12/31/2010                                                                                |                                         | 12/20/2012                                  |          |           |           | 100%          | Complete       | Deville, Cesar (HT); Raymond, David       |
| Completion of the Westchester (Miami<br>Beach) Project                                                     | 10/1/2005                           | 12/31/2006                                                                                |                                         | 3/31/2007                                   | _        |           |           | 100%          | Complete       | Deville, Cesar (HT); Raymond, David       |
| Homeless Trust GOB                                                                                         | 10/1/2004                           | 5/31/2011                                                                                 |                                         | 12/20/2012                                  |          |           |           | 100%          | Complete       | Deville, Cesar (HT); Raymond, David       |
| Management of ARRA Funds                                                                                   |                                     |                                                                                           |                                         |                                             |          |           |           |               |                |                                           |
| Objective                                                                                                  |                                     |                                                                                           |                                         | Description                                 |          |           |           |               |                | Owners                                    |
| ARRA - Miami Dade County Homeless<br>Trust - Homeless Prevention and Rapid Re-<br>Housing (HT-ARHE-HT2065) |                                     | at provides short and<br>d those already hom                                              |                                         | ental assistance an                         | d relate | d service | es to hou | iseholds at r | isk of         | Deville, Cesar (HT); Mallette, Victoria   |
| Measures Linked to Objective                                                                               | 1                                   | P                                                                                         | eriod                                   | Actual                                      |          |           | Target    |               | Variance       | Owners                                    |
| ARRA Dollars Awarded (HT-ARHE-<br>HT2065)                                                                  | _                                   | Jul '12                                                                                   |                                         | 7,4                                         | 38,222   |           | 7,46      | 58,222        |                | 0 Deville, Cesar (HT); Mallette, Victoria |
| 6,000,000<br>4,000,000<br>2,000,000<br>Jul '09 Feb '10 Sep '10 A                                           | Apr '11 Nov '11 J                   | 065 D                                                                                     |                                         |                                             |          |           |           |               |                |                                           |