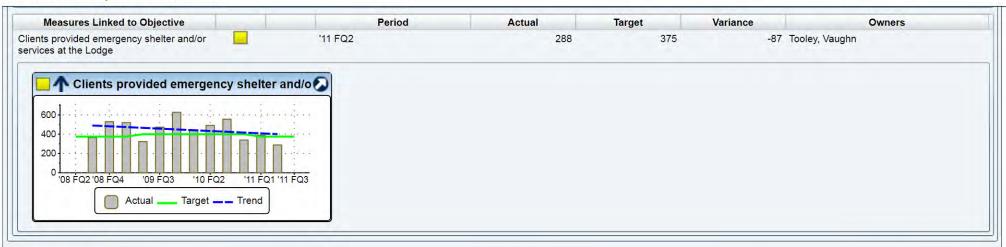

| ails |                                                                                                            |      |            |             |            | _  |           |               |     |                                     |             |
|------|------------------------------------------------------------------------------------------------------------|------|------------|-------------|------------|----|-----------|---------------|-----|-------------------------------------|-------------|
|      |                                                                                                            |      | As         | Of          | Actual     |    | Target    |               | F   | YTD Actual                          | FYTD Target |
|      | Management of ARRA Funds                                                                                   |      |            |             |            |    |           |               |     |                                     |             |
| *    | ARRA - Miami Dade County Homeless Trust<br>- Homeless Prevention and Rapid Re-<br>Housing (HT-ARHE-HT2065) |      |            |             |            |    |           |               |     |                                     |             |
|      | ARRA Dollars Awarded (HT-ARHE-HT2065)                                                                      |      | Jul '12    |             | 7,468,2    | 22 | 7,468,222 | _             |     | 7,468,222                           | 7,468,2     |
|      | ARRA Dollars Spent To Date - (HT-ARHE-HT2065)                                                              |      | Jul '12    |             | 7,468,2    | 22 | 155,588   |               |     | 7,468,222                           | 155,5       |
|      | Jobs Created/Retained to Date - (HT-ARHE-HT2065)                                                           |      | '12 FQ     | 4           |            | 8  | 9         |               |     | 32                                  |             |
|      | ARRA Households Served - (HT-ARHE-HT2065)                                                                  |      | '12 FQ     | 4 🔼         | 2,1        | 22 | 187       |               |     | 8,183                               | 7           |
| 4    | 1.0 Customer                                                                                               |      |            |             |            |    |           |               |     |                                     |             |
| *    | Eliminate homelessness in Miami-Dade County (HT)                                                           |      |            |             |            |    |           |               |     |                                     |             |
|      | Number of homeless in Miami-Dade County                                                                    |      | 2012 F     | Y           | 3,9        | 54 | n/a       |               |     | 3,954                               | r           |
|      | Chronically Homeless                                                                                       |      | 2011 F     | Y           | 2          | 29 | 0         | $\overline{}$ |     | 229                                 |             |
|      | Number of homeless in critical subpopulations                                                              |      | 2011 F     | Y           | 3,4        | 84 | n/a       |               |     | 3,484                               | i r         |
| *    | Place all homeless individuals and families in appropriate housing (HT)                                    |      |            |             |            |    |           |               |     |                                     |             |
|      | Total Placements into Housing (Homeless Trust)                                                             |      | '12 FQ     | 4           | 2,3        | 99 | 2,840     |               |     | 15,071                              | 11,3        |
| ~    | Provide sufficient housing units to address the needs of the homeless (HT)                                 |      |            |             |            |    |           |               |     |                                     |             |
|      | Initiative Name                                                                                            | Туре | As Of      | Status      | <i>♠</i> 8 | 9  | / 0       | 0             | %   | Own                                 | ers         |
|      | Completion Of Carrfour Harding Village<br>Project                                                          |      | 6/30/2006  | Complete    | _          |    |           | 1             | 00% | Deville, Cesar (H<br>Raymond, David |             |
|      | Completion of the Camillus House Re-<br>Location Project                                                   |      | 12/20/2012 | In Progress |            |    |           |               |     | Deville, Cesar (H<br>Raymond, David |             |
|      | Completion of Carrfour Villa Aurora Project                                                                |      | 9/30/2009  | Complete    |            |    |           | 1             | 00% | Deville, Cesar (H<br>Raymond, David |             |
|      | Completion of the Carrfour Royalton<br>Project                                                             |      | 9/30/2008  | Complete    |            | 2  |           | 1             | 00% | Deville, Cesar (H<br>Raymond, David |             |
|      | Completion of the Labre Place Project                                                                      |      | 12/20/2012 | Complete    |            |    |           | 1             | 00% | Deville, Cesar (H<br>Raymond, David |             |
|      | Completion of the Westchester (Miami<br>Beach) Project                                                     |      | 3/31/2007  | Complete    |            |    |           | 1             | 00% | Deville, Cesar (H<br>Raymond, David |             |
|      | Total number of beds in homeless continuum of care                                                         |      | '11 FQ     | 4           | 6,2        | 31 | n/a       |               |     | n/a                                 | r           |
|      | Creation of New Permanent Supportive Housing Units (HT)                                                    |      | '12 FQ     | 1 🔼         | 1          | 20 | 25        | _             |     | 120                                 |             |
|      | Completion of Permanent Housing Pipeline Units                                                             |      | 2011 F     | Υ           | 6          | 72 | 100       |               |     | 672                                 | 1           |