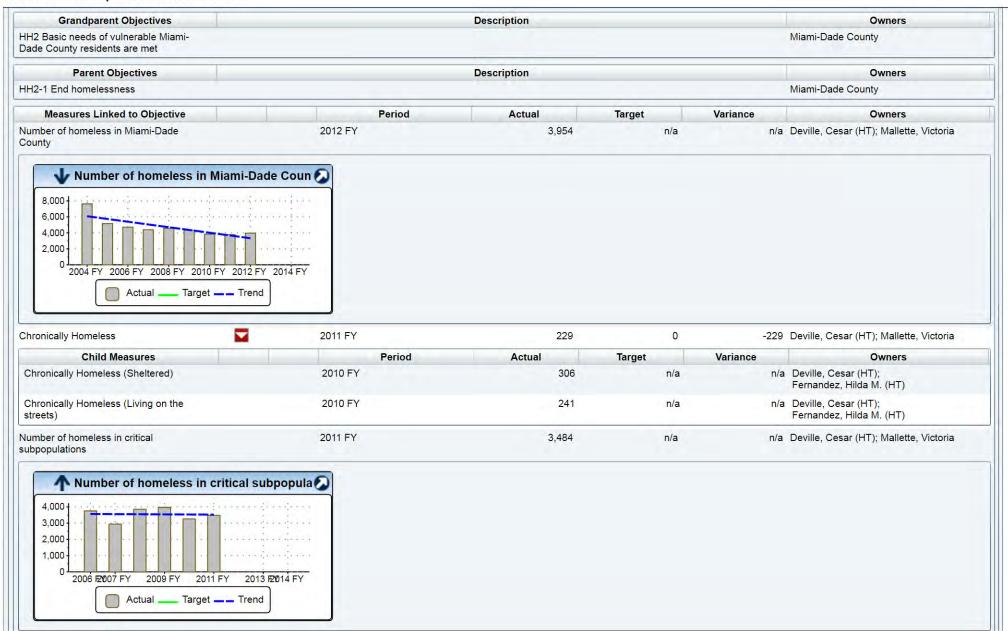

| ails |                                                                                                            |      |            |             |            | _  |           |               |     |                                     |             |
|------|------------------------------------------------------------------------------------------------------------|------|------------|-------------|------------|----|-----------|---------------|-----|-------------------------------------|-------------|
|      |                                                                                                            |      | As         | Of          | Actual     |    | Target    |               | F   | YTD Actual                          | FYTD Target |
|      | Management of ARRA Funds                                                                                   |      |            |             |            |    |           |               |     |                                     |             |
| *    | ARRA - Miami Dade County Homeless Trust<br>- Homeless Prevention and Rapid Re-<br>Housing (HT-ARHE-HT2065) |      |            |             |            |    |           |               |     |                                     |             |
|      | ARRA Dollars Awarded (HT-ARHE-HT2065)                                                                      |      | Jul '12    |             | 7,468,2    | 22 | 7,468,222 | _             |     | 7,468,222                           | 7,468,2     |
|      | ARRA Dollars Spent To Date - (HT-ARHE-HT2065)                                                              |      | Jul '12    |             | 7,468,2    | 22 | 155,588   |               |     | 7,468,222                           | 155,5       |
|      | Jobs Created/Retained to Date - (HT-ARHE-HT2065)                                                           |      | '12 FQ     | 4           |            | 8  | 9         |               |     | 32                                  |             |
|      | ARRA Households Served - (HT-ARHE-HT2065)                                                                  |      | '12 FQ     | 4 🔼         | 2,1        | 22 | 187       |               |     | 8,183                               | 7           |
| 4    | 1.0 Customer                                                                                               |      |            |             |            |    |           |               |     |                                     |             |
| *    | Eliminate homelessness in Miami-Dade County (HT)                                                           |      |            |             |            |    |           |               |     |                                     |             |
|      | Number of homeless in Miami-Dade County                                                                    |      | 2012 F     | Y           | 3,9        | 54 | n/a       |               |     | 3,954                               | r           |
|      | Chronically Homeless                                                                                       |      | 2011 F     | Y           | 2          | 29 | 0         | $\overline{}$ |     | 229                                 |             |
|      | Number of homeless in critical subpopulations                                                              |      | 2011 F     | Y           | 3,4        | 84 | n/a       |               |     | 3,484                               | i r         |
| *    | Place all homeless individuals and families in appropriate housing (HT)                                    |      |            |             |            |    |           |               |     |                                     |             |
|      | Total Placements into Housing (Homeless Trust)                                                             |      | '12 FQ     | 4           | 2,3        | 99 | 2,840     |               |     | 15,071                              | 11,3        |
| ~    | Provide sufficient housing units to address the needs of the homeless (HT)                                 |      |            |             |            |    |           |               |     |                                     |             |
|      | Initiative Name                                                                                            | Туре | As Of      | Status      | <i>♠</i> 8 | 9  | / 0       | 0             | %   | Own                                 | ers         |
|      | Completion Of Carrfour Harding Village<br>Project                                                          |      | 6/30/2006  | Complete    | _          |    |           | 1             | 00% | Deville, Cesar (H<br>Raymond, David |             |
|      | Completion of the Camillus House Re-<br>Location Project                                                   |      | 12/20/2012 | In Progress |            |    |           |               |     | Deville, Cesar (H<br>Raymond, David |             |
|      | Completion of Carrfour Villa Aurora Project                                                                |      | 9/30/2009  | Complete    |            |    |           | 1             | 00% | Deville, Cesar (H<br>Raymond, David |             |
|      | Completion of the Carrfour Royalton<br>Project                                                             |      | 9/30/2008  | Complete    |            | 2  |           | 1             | 00% | Deville, Cesar (H<br>Raymond, David |             |
|      | Completion of the Labre Place Project                                                                      |      | 12/20/2012 | Complete    |            |    |           | 1             | 00% | Deville, Cesar (H<br>Raymond, David |             |
|      | Completion of the Westchester (Miami<br>Beach) Project                                                     |      | 3/31/2007  | Complete    |            |    |           | 1             | 00% | Deville, Cesar (H<br>Raymond, David |             |
|      | Total number of beds in homeless continuum of care                                                         |      | '11 FQ     | 4           | 6,2        | 31 | n/a       |               |     | n/a                                 | r           |
|      | Creation of New Permanent Supportive Housing Units (HT)                                                    |      | '12 FQ     | 1 🔼         | 1          | 20 | 25        | _             |     | 120                                 |             |
|      | Completion of Permanent Housing Pipeline Units                                                             |      | 2011 F     | Υ           | 6          | 72 | 100       |               |     | 672                                 | 1           |