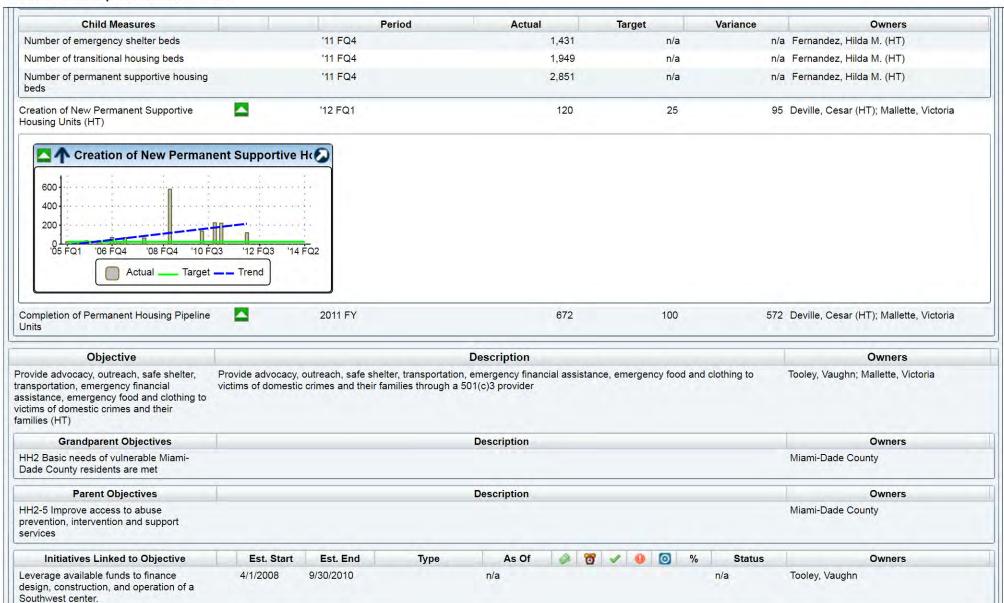

| ails |                                                                                                            |      |            |             |            | _  |           |               |     |                                     |             |
|------|------------------------------------------------------------------------------------------------------------|------|------------|-------------|------------|----|-----------|---------------|-----|-------------------------------------|-------------|
|      |                                                                                                            |      | As         | Of          | Actual     |    | Target    |               | F   | YTD Actual                          | FYTD Target |
|      | Management of ARRA Funds                                                                                   |      |            |             |            |    |           |               |     |                                     |             |
| *    | ARRA - Miami Dade County Homeless Trust<br>- Homeless Prevention and Rapid Re-<br>Housing (HT-ARHE-HT2065) |      |            |             |            |    |           |               |     |                                     |             |
|      | ARRA Dollars Awarded (HT-ARHE-HT2065)                                                                      |      | Jul '12    |             | 7,468,2    | 22 | 7,468,222 | _             |     | 7,468,222                           | 7,468,2     |
|      | ARRA Dollars Spent To Date - (HT-ARHE-HT2065)                                                              |      | Jul '12    |             | 7,468,2    | 22 | 155,588   |               |     | 7,468,222                           | 155,5       |
|      | Jobs Created/Retained to Date - (HT-ARHE-HT2065)                                                           |      | '12 FQ     | 4           |            | 8  | 9         |               |     | 32                                  |             |
|      | ARRA Households Served - (HT-ARHE-HT2065)                                                                  |      | '12 FQ     | 4 🔼         | 2,1        | 22 | 187       |               |     | 8,183                               | 7           |
| 4    | 1.0 Customer                                                                                               |      |            |             |            |    |           |               |     |                                     |             |
| *    | Eliminate homelessness in Miami-Dade County (HT)                                                           |      |            |             |            |    |           |               |     |                                     |             |
|      | Number of homeless in Miami-Dade County                                                                    |      | 2012 F     | Y           | 3,9        | 54 | n/a       |               |     | 3,954                               | r           |
|      | Chronically Homeless                                                                                       |      | 2011 F     | Y           | 2          | 29 | 0         | $\overline{}$ |     | 229                                 |             |
|      | Number of homeless in critical subpopulations                                                              |      | 2011 F     | Y           | 3,4        | 84 | n/a       |               |     | 3,484                               | i r         |
| *    | Place all homeless individuals and families in appropriate housing (HT)                                    |      |            |             |            |    |           |               |     |                                     |             |
|      | Total Placements into Housing (Homeless Trust)                                                             |      | '12 FQ     | 4           | 2,3        | 99 | 2,840     |               |     | 15,071                              | 11,3        |
| ~    | Provide sufficient housing units to address the needs of the homeless (HT)                                 |      |            |             |            |    |           |               |     |                                     |             |
|      | Initiative Name                                                                                            | Туре | As Of      | Status      | <i>♠</i> 8 | 9  | / 0       | 0             | %   | Own                                 | ers         |
|      | Completion Of Carrfour Harding Village<br>Project                                                          |      | 6/30/2006  | Complete    | _          |    |           | 1             | 00% | Deville, Cesar (H<br>Raymond, David |             |
|      | Completion of the Camillus House Re-<br>Location Project                                                   |      | 12/20/2012 | In Progress |            |    |           |               |     | Deville, Cesar (H<br>Raymond, David |             |
|      | Completion of Carrfour Villa Aurora Project                                                                |      | 9/30/2009  | Complete    |            |    |           | 1             | 00% | Deville, Cesar (H<br>Raymond, David |             |
|      | Completion of the Carrfour Royalton<br>Project                                                             |      | 9/30/2008  | Complete    |            | 2  |           | 1             | 00% | Deville, Cesar (H<br>Raymond, David |             |
|      | Completion of the Labre Place Project                                                                      |      | 12/20/2012 | Complete    |            |    |           | 1             | 00% | Deville, Cesar (H<br>Raymond, David |             |
|      | Completion of the Westchester (Miami<br>Beach) Project                                                     |      | 3/31/2007  | Complete    |            |    |           | 1             | 00% | Deville, Cesar (H<br>Raymond, David |             |
|      | Total number of beds in homeless continuum of care                                                         |      | '11 FQ     | 4           | 6,2        | 31 | n/a       |               |     | n/a                                 | r           |
|      | Creation of New Permanent Supportive Housing Units (HT)                                                    |      | '12 FQ     | 1 🔼         | 1          | 20 | 25        | _             |     | 120                                 |             |
|      | Completion of Permanent Housing Pipeline Units                                                             |      | 2011 F     | Υ           | 6          | 72 | 100       |               |     | 672                                 | 1           |

5/17/2016 1:37:55 PM Page: 4

| The needs of the homeless (HT)  Grandparent Objectives  HH2 Basic needs of vulnerable Miami-Dade County residents are met  Parent Objectives  Parent Objectives  Description  Description  Description  Owners  Miami-Dade County  Miami-Dade County  Description  Owners  Miami-Dade County  Description  Owners  Miami-Dade County  Miami-Dade County  Description  Owners  Miami-Dade County  Miami-Dade County  Description  Owners  Miami-Dade County  Description  Owners  Miami-Dade County  Description  Owners  Description  Owners  Miami-Dade County  Description  Owners  Description  Owners  Miami-Dade County  Description  Owners  Miami-Dade County  Deville, Cesar (HT); Raymond, David  Description of the Camillus House Re- Deville, Cesar (HT); Raymond, David  Description of Carrfour Villa Aurora Project  10/1/2007  12/31/2011  12/20/2012  100%  Description  Owners  Deville, Cesar (HT); Raymond, David  Description  Owners  Deville, Cesar (HT); Raymond, David  Description  Owners  Deville, Cesar (HT); Raymond, David  Description  Deville, Cesar (HT); Raymond, David  Description  Deville, Cesar (HT); Raymond, David  Description  Deville, Cesar (HT); Raymond, David  Description of the Labre Place Project  Measures Linked to Objective  Period  Actual  Target  Variance  Owners  11 FQ4  Owners  Description  Description  Deville, Cesar (HT); Mallette, Victoria                                                                                                                                                                                                                                                                                                                                                                                                                                                                                                                                                                               | Child Measures                                     |            |            | Period | Actual      |       | T  | arget |      | Variance |      | Owners                                  |
|--------------------------------------------------------------------------------------------------------------------------------------------------------------------------------------------------------------------------------------------------------------------------------------------------------------------------------------------------------------------------------------------------------------------------------------------------------------------------------------------------------------------------------------------------------------------------------------------------------------------------------------------------------------------------------------------------------------------------------------------------------------------------------------------------------------------------------------------------------------------------------------------------------------------------------------------------------------------------------------------------------------------------------------------------------------------------------------------------------------------------------------------------------------------------------------------------------------------------------------------------------------------------------------------------------------------------------------------------------------------------------------------------------------------------------------------------------------------------------------------------------------------------------------------------------------------------------------------------------------------------------------------------------------------------------------------------------------------------------------------------------------------------------------------------------------------------------------------------------------------------------------------------------------------------------------------------------------------------------------------------------------------------------------------------------------------------------------------------------------------------------|----------------------------------------------------|------------|------------|--------|-------------|-------|----|-------|------|----------|------|-----------------------------------------|
| Fernandez, Hilda M. (HT)    Parent Objective                                                                                                                                                                                                                                                                                                                                                                                                                                                                                                                                                                                                                                                                                                                                                                                                                                                                                                                                                                                                                                                                                                                                                                                                                                                                                                                                                                                                                                                                                                                                                                                                                                                                                                                                                                                                                                                                                                                                                                                                                                                                                   | Placements Into Permanent Housing                  |            | '12 FQ4    |        |             | 765   |    |       | 910  |          | -145 |                                         |
| (Homeless Trust)  Objective  Overs  Description  Overs  Description  Overs  Overs  Overs  Description  Overs  Miami-Dade County  Miami-Dade County  Miami-Dade County  Overs  Ove | Placements Into Transitional Housing               |            | '12 FQ4    |        |             | 300   |    |       | 410  |          | -110 |                                         |
| Trovide sufficient housing units to address teneds of the homeless (HT)  Grandparent Objectives HH2 Basic needs of vulnerable Miami-Dade County  Parent Objectives  Parent Objectives  Initiatives Linked to Objective  Est. Start Est. End Type As Of Grandparent Objective Completion of the Carrifour Royalton Froject  Completion of Carrfour Villa Aurora Project  Completion of Carrfour Royalton  10/16/2006 12/31/2007 9/30/2009  10/16/2006 10/16/2006 10/16/2006 10/16/2009  Project  Completion of the Carrfour Royalton  10/16/2006 12/31/2007 9/30/2009  10/16/2006 10/16/2006 10/16/2006 10/16/2009  Project  Completion of the Carrfour Royalton  10/16/2006 12/31/2007 9/30/2008  10/16/2006 10/16/2006 10/16/2006 10/16/2006 10/16/2009  Project  Completion of the Carrfour Royalton  10/16/2006 12/31/2007 9/30/2008  10/16/2006 10/16/2006 10/16/2006 10/16/2006 10/16/2006 10/16/2006 10/16/2006 10/16/2006 10/16/2009  Project  Completion of the Labre Place Project  8/1/2007 12/31/2010 12/20/2012 10/16/206 Deville, Cesar (HT); Raymond, David Completion of the Labre Place Project  8/16/2007 12/31/2010 12/20/2012 10/16/206 Deville, Cesar (HT); Raymond, David Completion of the Vestchester (Miami Back) Project  10/16/2005 12/31/2006 3/31/2007  10/16/2006 10/16/2006 10/16/2006 10/16/2006 10/16/2006 10/16/2006 10/16/2006 10/16/2006 10/16/2006 10/16/2006 10/16/2006 10/16/2006 10/16/2006 10/16/2006 10/16/2006 10/16/2006 10/16/2006 10/16/2006 10/16/2006 10/16/2006 10/16/2006 10/16/2006 10/16/2006 10/16/2006 10/16/2006 10/16/2006 10/16/2006 10/16/2006 10/16/2006 10/16/2006 10/16/2006 10/16/2006 10/16/2006 10/16/2006 10/16/2006 10/16/2006 10/16/2006 10/16/2006 10/16/2006 10/16/2006 10/16/2006 10/16/2006 10/16/2006 10/16/2006 10/16/2006 10/16/2006 10/16/2006 10/16/2006 10/16/2006 10/16/2006 10/16/2006 10/16/2006 10/16/2006 10/16/2006 10/16/2006 10/16/2006 10/16/2006 10/16/2006 10/16/2006 10/16/2006 10/16/2006 10/16/2006 10/16/2006 10/16/2006 10/16/2006 10/16/2006 10/16/2006 10/16/2006 10/16/2006 10/16/2006 10/16/2006 10/16/2006 10/16/2006 10/16/2 |                                                    |            | '12 FQ4    |        |             | 1,334 |    | 1     | ,520 |          | -186 |                                         |
| The needs of the homeless (HT)  Grandparent Objectives  HH2 Basic needs of vulnerable Miami-Dade County Dade County residents are met  Parent Objectives  Parent Objectives  Description  Description  Owners  Miami-Dade County  Description  Owners  Owners  Owners  Completion of Carrfour Harding Village Project  Completion of the Camillus House Re-Location Project  Completion of the Camillus House Re-Location Project  Completion of Carrfour Villa Aurora Project  Ocompletion of Carrfour Villa Aurora Project  10/1/2006  12/31/2007  9/30/2009  9/30/2009  100%  Complete  Deville, Cesar (HT); Raymond, David  Completion of the Carrfour Royalton  10/16/2006  12/31/2007  9/30/2008  100%  Complete  Deville, Cesar (HT); Raymond, David  Completion of the Labre Place Project  Berlie Cesar (HT); Raymond, David  Completion of the Labre Place Project  8/1/2007  12/31/2010  12/20/2012  100%  Complete  Deville, Cesar (HT); Raymond, David  Deville, Cesar (HT); Raymond, David  Completion of the Labre Place Project  Deville, Cesar (HT); Raymond, David                                                            | Objective                                          |            |            |        | Description |       |    |       |      |          | -1   | Owners                                  |
| HH2 Basic needs of vulnerable Miami-Dade County  Parent Objectives  Parent Objectives  Initiatives Linked to Objective  Est. Start Est. End Type As Of Mami-Dade County  Initiatives Linked to Objective  Completion Of Carrfour Harding Village 1/1/2005 12/31/2006 6/30/2006 100% Complete Deville, Cesar (HT); Raymond, David Project  Completion of the Carrifour Villa Aurora Project 10/1/2006 12/31/2009 9/30/2009 100% Complete Deville, Cesar (HT); Raymond, David Completion of the Carrfour Royalton 10/16/2006 12/31/2007 9/30/2008 100% Complete Deville, Cesar (HT); Raymond, David Completion of the Carrfour Royalton 10/16/2006 12/31/2007 9/30/2008 100% Complete Deville, Cesar (HT); Raymond, David Completion of the Labre Place Project 8/1/2007 12/31/2010 12/20/2012 100% Complete Deville, Cesar (HT); Raymond, David Completion of the Westchester (Miami 10/1/2005 12/31/2006 3/31/2007 12/2012 100% Complete Deville, Cesar (HT); Raymond, David Beach) Project  Measures Linked to Objective Period Actual Target Variance Owners  Total number of beds in homeless 11 FQ4 6,231 n/a 10/2 Deville, Cesar (HT); Mallette, Victoria                                                                                                                                                                                                                                                                                                                                                                                                                                                                                                                                                                                                                                                                                                                                                                                                                                                                                                                                                                 |                                                    |            |            |        |             |       |    |       |      |          |      | Deville, Cesar (HT); Mallette, Victoria |
| Parent Objectives Parent Objectives Best Start Est End Type As Of 6/30/2006 100% Status Owners Completion Of Carrfour Harding Village 7/1/2007 12/31/2006 6/30/2012 100% Complete Deville, Cesar (HT); Raymond, David Completion of the Carrfour Villa Aurora Project 10/1/2006 12/31/2009 9/30/2009 100% Complete Deville, Cesar (HT); Raymond, David Completion of the Carrfour Royalton 10/16/2006 12/31/2007 9/30/2008 100% Complete Deville, Cesar (HT); Raymond, David Completion of the Labre Place Project 8/1/2007 12/31/2010 12/20/2012 100% Complete Deville, Cesar (HT); Raymond, David Completion of the Labre Place Project 8/1/2007 12/31/2010 12/20/2012 100% Complete Deville, Cesar (HT); Raymond, David Completion of the Westchester (Miami 10/1/2005 12/31/2006 3/31/2007 100% Complete Deville, Cesar (HT); Raymond, David Deville Completion of the Westchester (Miami 10/1/2005 12/31/2006 3/31/2007 100% Complete Deville, Cesar (HT); Raymond, David Deach) Project Project 100% Complete Deville, Cesar (HT); Raymond, David Complete Deville, Cesar (HT); Raymond, David Deach) Project 100% Complete Deville, Cesar (HT); Raymond, David Deach) Project 100% Complete Deville, Cesar (HT); Raymond, David Deach) Project 100% Complete Deville, Cesar (HT); Raymond, David Deach) Project 100% Complete Deville, Cesar (HT); Raymond, David Deach) Project 100% Deville, Cesar (HT); Raymond, David Deach) Project 100% Deach Deville, Cesar (HT); Raymond, David Deach) Project 100% Deach Deville, Cesar (HT); Raymond, David Deach) Project 100% Deach Deville, Cesar (HT); Raymond, David Deach) Project 100% Deach Deville, Cesar (HT); Raymond, David Deach Deach Deach Deville, Cesar (HT); Raymond, David Deach D | Grandparent Objectives                             |            |            |        | Description |       |    |       |      |          |      | Owners                                  |
| HH2-1 End homelessness    Miami-Dade County                                                                                                                                                                                                                                                                                                                                                                                                                                                                                                                                                                                                                                                                                                                                                                                                                                                                                                                                                                                                                                                                                                                                                                                                                                                                                                                                                                                                                                                                                                                                                                                                                                                                                                                                                                                                                                                                                                                                                                                                                                                                                    |                                                    |            |            |        |             |       |    |       |      |          |      | Miami-Dade County                       |
| Initiatives Linked to Objective Est. Start Est. End Type As Of                                                                                                                                                                                                                                                                                                                                                                                                                                                                                                                                                                                                                                                                                                                                                                                                                                                                                                                                                                                                                                                                                                                                                                                                                                                                                                                                                                                                                                                                                                                                                                                                                                                                                                                                                                                                                                                                                                                                                                                                                                                                 | Parent Objectives                                  |            |            |        | Description |       |    |       |      |          |      | Owners                                  |
| Completion Of Carrfour Harding Village Project  Completion of the Camillus House Re- Location Project  Completion of Carrfour Villa Aurora Project  Completion of the Carrfour Villa Aurora Project  Completion of the Carrfour Villa Aurora Project  Completion of the Carrfour Royalton Project  Completion of the Labre Place Project  Completion of the Westchester (Miami Beach) Project  Measures Linked to Objective  Period  Actual  Target  Variance  Deville, Cesar (HT); Raymond, David Target  Variance  Owners  Owners  Total number of beds in homeless                                                                                                                                                                                                                                                                                                                                                                                                                                                                                                                                                                                                                                                                                                                                                                                                                                                                                                                                                                                                                                                                                                                                                                                                                                                                                                                                                                                                          | HH2-1 End homelessness                             |            |            |        |             |       |    |       |      |          |      | Miami-Dade County                       |
| Completion Of Carrfour Harding Village Project  Completion of the Camillus House Re- Location Project  Completion of Carrfour Villa Aurora Project  Completion of the Carrfour Villa Aurora Project  Completion of the Carrfour Villa Aurora Project  Completion of the Carrfour Royalton Project  Completion of the Labre Place Project  Completion of the Westchester (Miami Beach) Project  Measures Linked to Objective  Period  Actual  Target  Variance  Deville, Cesar (HT); Raymond, David Target  Variance  Owners  Owners  Total number of beds in homeless                                                                                                                                                                                                                                                                                                                                                                                                                                                                                                                                                                                                                                                                                                                                                                                                                                                                                                                                                                                                                                                                                                                                                                                                                                                                                                                                                                                                          | Initiatives Linked to Objective                    | Est. Start | Est. End   | Туре   | As Of       | 1     | 8  | 0 1   | 0 %  | Status   | 5    | Owners                                  |
| Location Project  Completion of Carrfour Villa Aurora Project 10/1/2006 12/31/2009 9/30/2009 100% Complete Deville, Cesar (HT); Raymond, David Completion of the Carrfour Royalton 10/16/2006 12/31/2007 9/30/2008 \ \ \ \ \ \ \ \ \ \ \ \ \ \ \ \ \ \                                                                                                                                                                                                                                                                                                                                                                                                                                                                                                                                                                                                                                                                                                                                                                                                                                                                                                                                                                                                                                                                                                                                                                                                                                                                                                                                                                                                                                                                                                                                                                                                                                                                                                                                                                                                                                                                         |                                                    | 1/1/2005   | 12/31/2006 |        | 6/30/2006   |       |    |       |      | Complete |      | Deville, Cesar (HT); Raymond, David     |
| Completion of the Carrfour Royalton Project  Completion of the Carrfour Royalton Project  Completion of the Labre Place Project  8/1/2007  12/31/2010  12/20/2012  100%  Complete Deville, Cesar (HT); Raymond, David  12/20/2012  100%  Complete Deville, Cesar (HT); Raymond, David  3/31/2007  Measures Linked to Objective Period Actual Target Variance Owners  Total number of beds in homeless  11 FQ4  6,231  100%  Complete Deville, Cesar (HT); Raymond, David  Deville, Cesar (HT); Raymond, David  100%  Deville, Cesar (HT); Raymond, David                                                                                                                                                                                                                                                                                                                                                                                                                                                                                                                                                                                                                                                                                                                                                                                                            |                                                    | 7/1/2007   | 12/31/2011 |        | 12/20/2012  |       |    |       | 100% | Complete |      | Deville, Cesar (HT); Raymond, David     |
| Project  Completion of the Labre Place Project 8/1/2007 12/31/2010 12/20/2012 100% Complete Deville, Cesar (HT); Raymond, David Completion of the Westchester (Miami 10/1/2005 12/31/2006 3/31/2007 100% Complete Deville, Cesar (HT); Raymond, David Beach) Project  Measures Linked to Objective Period Actual Target Variance Owners  Total number of beds in homeless '11 FQ4 6,231 n/a Deville, Cesar (HT); Mallette, Victoria                                                                                                                                                                                                                                                                                                                                                                                                                                                                                                                                                                                                                                                                                                                                                                                                                                                                                                                                                                                                                                                                                                                                                                                                                                                                                                                                                                                                                                                                                                                                                                                                                                                                                            | Completion of Carrfour Villa Aurora Project        | 10/1/2006  | 12/31/2009 |        | 9/30/2009   |       |    |       | 100% | Complete |      | Deville, Cesar (HT); Raymond, David     |
| Completion of the Westchester (Miami 10/1/2005 12/31/2006 3/31/2007 100% Complete Deville, Cesar (HT); Raymond, David Beach) Project  Measures Linked to Objective Period Actual Target Variance Owners  Total number of beds in homeless '11 FQ4 6,231 n/a Deville, Cesar (HT); Mallette, Victoria                                                                                                                                                                                                                                                                                                                                                                                                                                                                                                                                                                                                                                                                                                                                                                                                                                                                                                                                                                                                                                                                                                                                                                                                                                                                                                                                                                                                                                                                                                                                                                                                                                                                                                                                                                                                                            |                                                    | 10/16/2006 | 12/31/2007 |        | 9/30/2008   |       |    |       | 100% | Complete |      | Deville, Cesar (HT); Raymond, David     |
| Measures Linked to Objective     Period     Actual     Target     Variance     Owners       Total number of beds in homeless     '11 FQ4     6,231     n/a     n/a Deville, Cesar (HT); Mallette, Victoria                                                                                                                                                                                                                                                                                                                                                                                                                                                                                                                                                                                                                                                                                                                                                                                                                                                                                                                                                                                                                                                                                                                                                                                                                                                                                                                                                                                                                                                                                                                                                                                                                                                                                                                                                                                                                                                                                                                     | Completion of the Labre Place Project              | 8/1/2007   | 12/31/2010 |        | 12/20/2012  |       |    |       | 100% | Complete |      | Deville, Cesar (HT); Raymond, David     |
| Total number of beds in homeless '11 FQ4 6,231 n/a Deville, Cesar (HT); Mallette, Victoria                                                                                                                                                                                                                                                                                                                                                                                                                                                                                                                                                                                                                                                                                                                                                                                                                                                                                                                                                                                                                                                                                                                                                                                                                                                                                                                                                                                                                                                                                                                                                                                                                                                                                                                                                                                                                                                                                                                                                                                                                                     |                                                    | 10/1/2005  | 12/31/2006 |        | 3/31/2007   |       |    |       | 100% | Complete |      | Deville, Cesar (HT); Raymond, David     |
|                                                                                                                                                                                                                                                                                                                                                                                                                                                                                                                                                                                                                                                                                                                                                                                                                                                                                                                                                                                                                                                                                                                                                                                                                                                                                                                                                                                                                                                                                                                                                                                                                                                                                                                                                                                                                                                                                                                                                                                                                                                                                                                                | Measures Linked to Objective                       |            | 1          | Period | Actual      |       | Ta | arget |      | Variance |      | Owners                                  |
| CONTINUAL OF CARC                                                                                                                                                                                                                                                                                                                                                                                                                                                                                                                                                                                                                                                                                                                                                                                                                                                                                                                                                                                                                                                                                                                                                                                                                                                                                                                                                                                                                                                                                                                                                                                                                                                                                                                                                                                                                                                                                                                                                                                                                                                                                                              | Total number of beds in homeless continuum of care |            | '11 FQ4    |        |             | 6,231 |    |       | n/a  |          | n/a  | Deville, Cesar (HT); Mallette, Victoria |