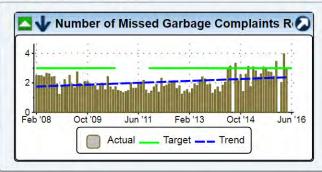

5/18/2016 9:29:38 AM Page: 3

| Child Measures                                                   |         | Period Actual         | Target   | Variance | Owners                                                                                |
|------------------------------------------------------------------|---------|-----------------------|----------|----------|---------------------------------------------------------------------------------------|
| No. of Manual Garbage Collection Routes                          | Apr '16 | 212                   | n/a      |          | McCray, Alvin (PWWM);<br>Henfield, Claudia (PWWM);<br>Penha-Cumbermack, Debbie (PWWM) |
| No. of Manual Garbage Routes completed on time                   | Apr '16 | 211                   | 210      |          | McCray, Alvin (PWWM);<br>Henfield, Claudia (PWWM);<br>Penha-Cumbermack, Debbie (PWWM) |
| No. of Automated Garbage Collection<br>Routes                    | Apr '16 | 2,300                 | n/a      |          | McCray, Alvin (PWWM);<br>Henfield, Claudia (PWWM);<br>Penha-Cumbermack, Debbie (PWWM) |
| No. of automated routes completed on lime                        | Apr '16 | 2,290.00              | 2,257.00 |          | McCray, Alvin (PWWM);<br>Henfield, Claudia (PWWM);<br>Penha-Cumbermack, Debbie (PWWM) |
| Percentage of Manual Garbage Routes completed on time            | Apr '16 | 100%<br>(211/212)     | 98%      |          | Henfield, Claudia (DSWM);<br>Conner, Latasha (DSWM)                                   |
| Percentage of Automated Garbage Routes completed on time         | Apr '16 | 100%<br>(2,290/2,300) | 98%      |          | Henfield, Claudia (DSWM);<br>Conner, Latasha (DSWM)                                   |
| umber of Missed Garbage Complaints eceived Per 10,000 Households | Apr '16 | 3                     | 3        |          | Henfield, Claudia (DSWM);<br>Conner, Latasha (DSWM)                                   |