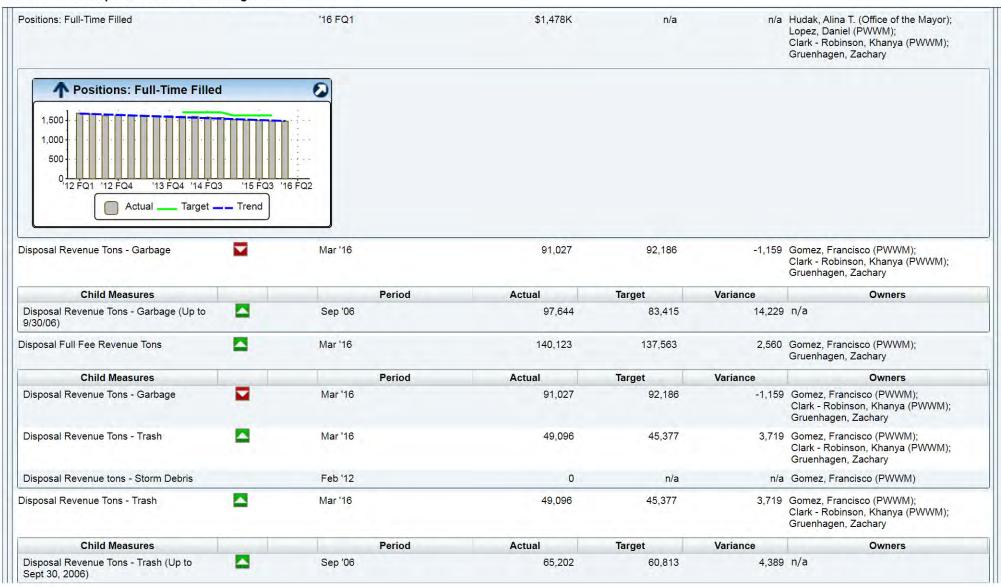

5/18/2016 9:30:57 AM Page: 10

5/18/2016 9:31:08 AM Page: 11

5/18/2016 9:31:20 AM Page: 12

|   | Apr '16 | \$7,936                                     | \$6,376                                                             | \$-1,560                                                                                              | Hernandez, German (PWWM)                                                                                                                                            |
|---|---------|---------------------------------------------|---------------------------------------------------------------------|-------------------------------------------------------------------------------------------------------|---------------------------------------------------------------------------------------------------------------------------------------------------------------------|
| _ | Apr '16 | \$0                                         | \$500                                                               | \$500                                                                                                 | Casey, Lee (PWWM);<br>Moreta, Oria (PWWM);<br>Bastian, Maria (PWWM)                                                                                                 |
|   | Apr '16 | \$242,132                                   | \$100,417                                                           | \$-141,715                                                                                            | Penha-Cumbermack, Debbie (DSWM)<br>Payne, Pamela (DSWM);<br>Ferguson, Virginia T. (PWWM);<br>Howard, Ronald (PWWM)                                                  |
|   | Apr '16 | \$163,323                                   | \$66,181                                                            | \$-97,142                                                                                             | Lovely, Charles (PWWM)                                                                                                                                              |
| _ | Apr '16 | \$25,362                                    | \$43,893                                                            | \$18,531                                                                                              | Gomez, Francisco (PWWM);<br>Aldama, Leslie (PWWM);<br>Fernandez, Michael (PWWM)                                                                                     |
|   | Dec '15 | \$15,703                                    | n/a                                                                 |                                                                                                       | Richardson Clark, Veronica (PWWM);<br>Daniel, Aneisha D. (PWWM)                                                                                                     |
|   |         | Apr '16  Apr '16  Apr '16  Apr '16  Apr '16 | Apr '16 \$0  Apr '16 \$242,132  Apr '16 \$163,323  Apr '16 \$25,362 | Apr '16 \$0 \$500  Apr '16 \$242,132 \$100,417  Apr '16 \$163,323 \$66,181  Apr '16 \$25,362 \$43,893 | Apr '16 \$0 \$500 \$500  Apr '16 \$242,132 \$100,417 \$-141,715  Apr '16 \$163,323 \$66,181 \$-97,142  Apr '16 \$25,362 \$43,893 \$18,531  Dec '15 \$15,703 n/a n/a |