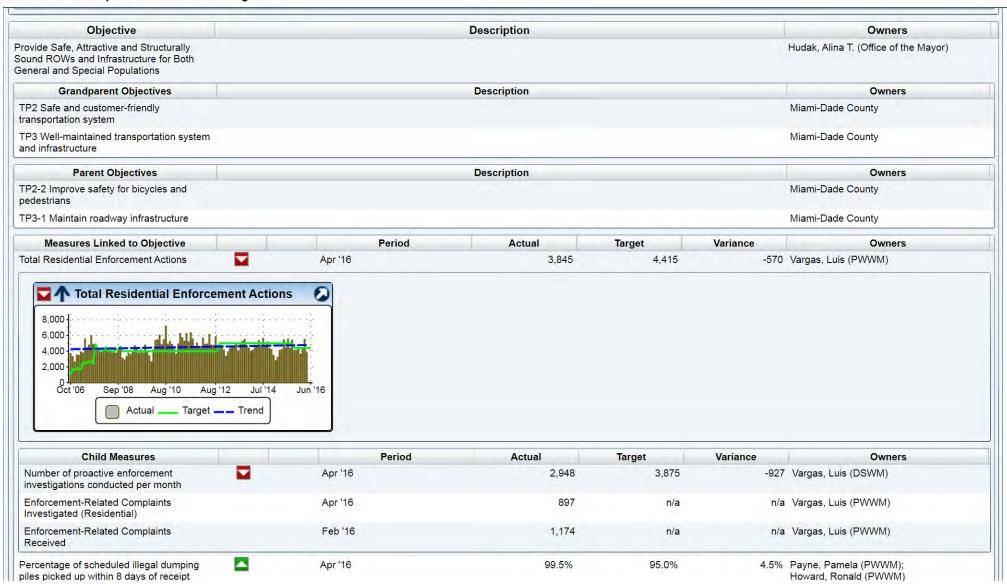

5/18/2016 9:29:49 AM Page: 4

| Child Measures                                             | Period  | Actual | Target | Variance | Owners              |
|------------------------------------------------------------|---------|--------|--------|----------|---------------------|
| No. of Illegal Dumping Complaints received via 311         | Apr '16 | 1,194  | n/a    | n/a      | Vargas, Luis (PWWM) |
| No. of Enforcement Complaints responded to within one week | Apr '16 | 1,177  | 90     | 1,087    | Vargas, Luis (PWWM) |