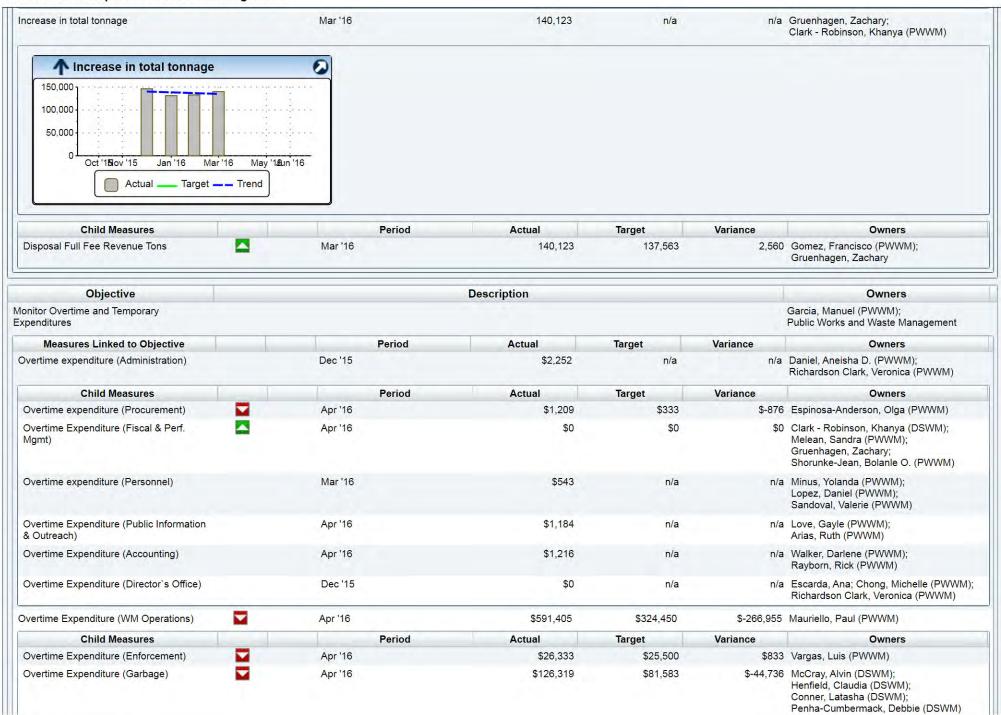

|        | NAME OF TAXABLE PARTY.       | 0.00                                                                        |                                         |                |                       |        |   |                                                                              |               |
|--------|------------------------------|-----------------------------------------------------------------------------|-----------------------------------------|----------------|-----------------------|--------|---|------------------------------------------------------------------------------|---------------|
|        | Name:                        | Solid Waste Management                                                      | 200000000000000000000000000000000000000 | n to 1811 - V  | . A.S. F.o.           |        |   |                                                                              |               |
|        | Description:                 | (Scorecard created 10/2015 as a resu                                        | It of the split from                    | m Public V     | Vorks.)               |        |   |                                                                              |               |
|        | Domain:                      | Solid Waste Management                                                      |                                         |                |                       |        |   |                                                                              |               |
|        | Owners:                      | Santos, Stacy (DSWM); Hudak, Alina                                          | T. (Office of the                       | Mayor)         |                       |        |   |                                                                              |               |
| etails |                              |                                                                             |                                         |                |                       |        |   |                                                                              |               |
|        |                              |                                                                             | As Of                                   |                | Actual                | Target |   | FYTD Actual                                                                  | FYTD Target   |
| 4      | Customer                     | Actual Control of the Control                                               |                                         |                |                       |        |   |                                                                              |               |
| *      |                              | ity Residential Garbage, Trash<br>g Collection Services                     |                                         |                |                       |        |   |                                                                              |               |
|        |                              | Initiative Name Ty                                                          | pe As Of                                | Status         | <i>▶</i> 8            | V 0    | 0 | % Own                                                                        | ers           |
|        | Municipal W                  | aste Collection Rates Survey                                                | 3/8/2016                                | In Progre      | ess                   |        |   | 15% Faddis, Johanna                                                          | (DSWM)        |
|        | Replace Wa                   | ste Collection System (WCS)                                                 | 3/2/2016                                | In Progre      | ess                   |        |   | 75% Silver, Deborah F                                                        | . (PWWM)      |
|        | Waste and F<br>Program       | Recycling Cart Inventory                                                    | 12/31/2015                              | In Progre      | ess 🔼 🔼               |        |   | Henfield, Claudia<br>McCray, Alvin (DS<br>Brown, Mark (DS<br>Conner, Latasha | SWM);<br>WM); |
|        | Recycling C<br>Program       | ontamination Abatement                                                      | 1/6/2016                                | In Progre      | ess                   |        | ( | 0% Massa, Jeanmari                                                           | e (DSWM)      |
|        | Radio Inven                  | tory/Re-banding/SOP's                                                       | 3/8/2016                                | In Progre      | ess                   |        | 4 | Faddis, Johanna<br>Brown, Mark (DS<br>Richardson Clark<br>(PWWM)             | WM);          |
|        | Automated (                  | Cart Inventory                                                              | n/a                                     | n/a            |                       |        |   | Faddis, Johanna                                                              | (DSWM)        |
|        |                              | ulky Waste complaints per 1000<br>y Waste orders created                    | Mar '16                                 |                | 15.2                  | 6.0    |   | 58.7                                                                         | 36.           |
|        |                              | rbside recycling complaints per<br>ipating households                       | Feb '16                                 |                | 1.1                   | 3.0    |   | 1.7                                                                          | 3.            |
|        | Number of Ga<br>10,000 house | arbage Complaints Received per<br>Pholds                                    | Mar '16                                 |                | 4                     | 3      |   | 3                                                                            |               |
|        | Percentage o<br>Routes comp  | f Automated and Manual Garbage<br>leted on time                             | Mar '16                                 |                | 100.2%                | 100.0% | _ | 101.8%                                                                       | 100.09        |
|        |                              | issed Garbage Complaints<br>- 10,000 Households                             | Mar '16                                 |                | 4                     | 3      | _ | 3                                                                            |               |
|        | New Househ                   |                                                                             | n/a                                     |                | n/a                   | n/a    |   | n/a                                                                          | n/            |
| *      | Neighborhoo                  | rams that Promote<br>d & Rights-of-Way Aesthetics,<br>ntal Conditions       |                                         |                |                       |        |   |                                                                              |               |
|        |                              | f scheduled illegal dumping piles<br>hin 8 days of receipt                  | Mar '16                                 |                | 98.1%                 | 95.0%  | _ | 98.8%                                                                        | 95.09         |
|        |                              | egal Dumping Complaints received<br>one week of Receipt                     | Mar '16                                 |                | 95%                   | 95%    | _ | 96%                                                                          | 95%           |
| *      | Sound ROWs                   | Attractive and Structurally and Infrastructure for Both Special Populations |                                         |                |                       |        |   |                                                                              |               |
|        | Total Resider                | tial Enforcement Actions                                                    | Mar '16                                 |                | 5,526                 | 4,415  |   | 26,201                                                                       | 26,49         |
|        |                              | f scheduled illegal dumping piles<br>hin 8 days of receipt                  | Mar '16                                 |                | 98.1%                 | 95.0%  |   | 98.8%                                                                        | 95.09         |
|        | Litter Tons                  |                                                                             | Mar '16                                 | _              | 51                    |        | _ | 276                                                                          |               |
|        |                              | n Recycling Program Tons                                                    | Mar '16                                 | $\blacksquare$ | 4,506                 | 5,010  |   | 61,167                                                                       | 61,00         |
| *      |                              | ly and Satisfactory Resolution<br>Needs, Requests & Inquiries               |                                         |                |                       |        |   |                                                                              |               |
|        |                              | al Dumping Pick-up Response Time                                            | Mar '16                                 |                | 3                     |        |   | 3                                                                            |               |
|        | Calendar Day                 |                                                                             | Mar '16                                 |                | 7.0                   |        | _ | 7.5                                                                          | 9.            |
|        | Response to                  | Mosquito Nuisance Complaints                                                | Mar '16                                 |                | 99.6%<br>487.0/489.0) |        |   | 96.8%<br>(2,272.0/2,346.0)                                                   | 100.09        |