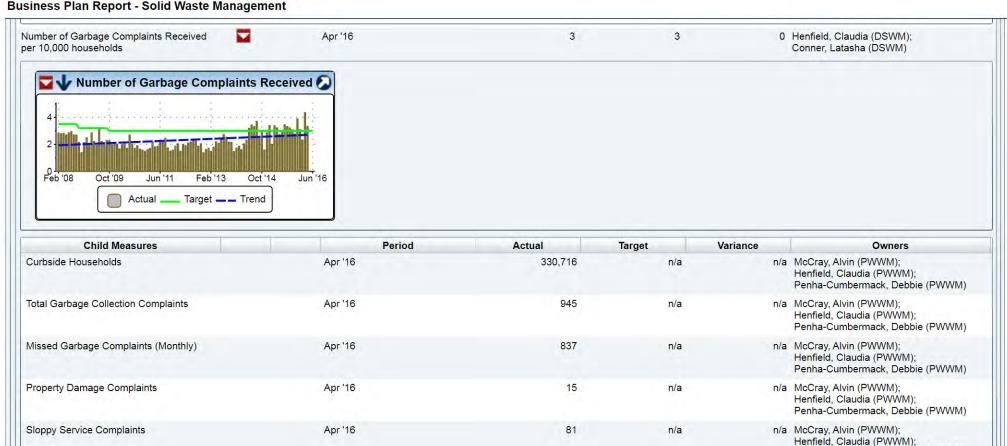

| Child Measures                      | Period  | Actual  | Target | Variance | Owners                                                                                    |
|-------------------------------------|---------|---------|--------|----------|-------------------------------------------------------------------------------------------|
| Missed Garbage Complaints (Monthly) | Apr'16  | 837     | n/a    | r        | n/a McCray, Alvin (PWWM);<br>Henfield, Claudia (PWWM);<br>Penha-Cumbermack, Debbie (PWWM) |
| Curbside Households                 | Apr '16 | 330,716 | n/a    | r        | n/a McCray, Alvin (PWWM);<br>Henfield, Claudia (PWWM);<br>Penha-Cumbermack, Debbie (PWWM) |