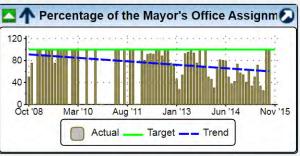

5/18/2016 9:31:31 AM Page: 13

5/18/2016 9:31:42 AM Page: 14

| Objective                                                        |                |                                           | Description          |        |          | Owners                         |
|------------------------------------------------------------------|----------------|-------------------------------------------|----------------------|--------|----------|--------------------------------|
| Office of the Mayor Assignments                                  | Assignments as | ssigned to the Director's Office from the | Office of the Mayor. |        | Cho      | ng, Michelle (PWWM)            |
| Measures Linked to Objective                                     |                | Period                                    | Actual               | Target | Variance | Owners                         |
| Percentage of the Mayor's Office<br>Assignments Completed Ontime |                | Sep '15                                   | 100%                 | 100%   | 0% Rich  | nardson Clark, Veronica (PWWM) |