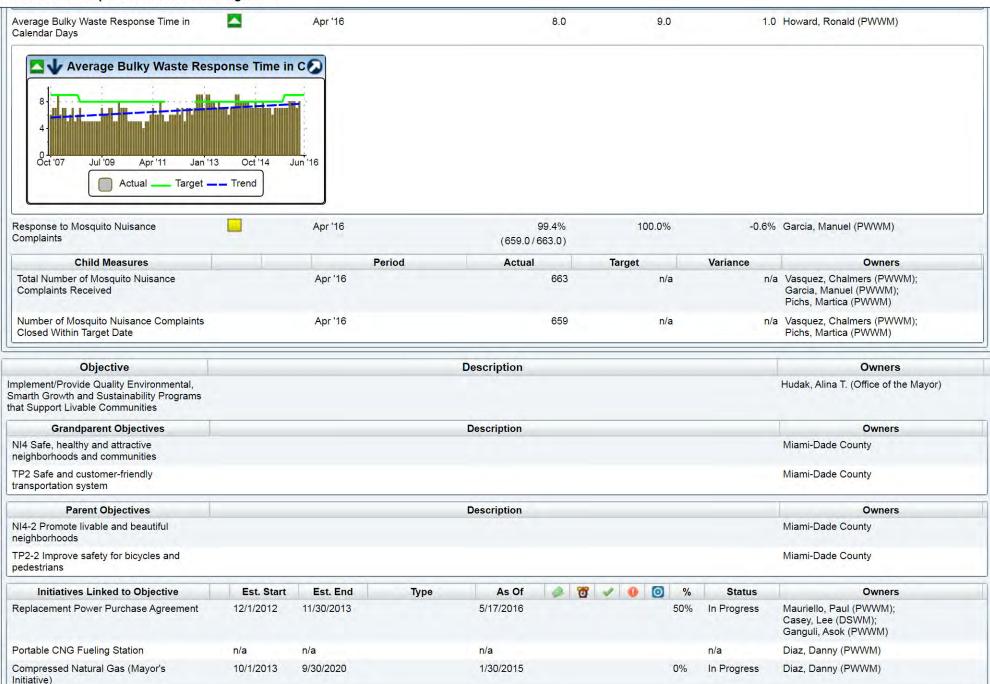

|        | NAME OF TAXABLE PARTY.       | 0.00                                                                        |                                         |                |                       |        |   |                                                                              |               |
|--------|------------------------------|-----------------------------------------------------------------------------|-----------------------------------------|----------------|-----------------------|--------|---|------------------------------------------------------------------------------|---------------|
|        | Name:                        | Solid Waste Management                                                      | 200000000000000000000000000000000000000 | n to 1811 - V  | . A.S. F.o.           |        |   |                                                                              |               |
|        | Description:                 | (Scorecard created 10/2015 as a resu                                        | It of the split from                    | m Public V     | Vorks.)               |        |   |                                                                              |               |
|        | Domain:                      | Solid Waste Management                                                      |                                         |                |                       |        |   |                                                                              |               |
|        | Owners:                      | Santos, Stacy (DSWM); Hudak, Alina                                          | T. (Office of the                       | Mayor)         |                       |        |   |                                                                              |               |
| etails |                              |                                                                             |                                         |                |                       |        |   |                                                                              |               |
|        |                              |                                                                             | As Of                                   |                | Actual                | Target |   | FYTD Actual                                                                  | FYTD Target   |
| 4      | Customer                     | Actual Control of the Control                                               |                                         |                |                       |        |   |                                                                              |               |
| *      |                              | ity Residential Garbage, Trash<br>g Collection Services                     |                                         |                |                       |        |   |                                                                              |               |
|        |                              | Initiative Name Ty                                                          | pe As Of                                | Status         | <i>▶</i> 8            | V 0    | 0 | % Own                                                                        | ers           |
|        | Municipal W                  | aste Collection Rates Survey                                                | 3/8/2016                                | In Progre      | ess                   |        |   | 15% Faddis, Johanna                                                          | (DSWM)        |
|        | Replace Wa                   | ste Collection System (WCS)                                                 | 3/2/2016                                | In Progre      | ess                   |        |   | 75% Silver, Deborah F                                                        | . (PWWM)      |
|        | Waste and F<br>Program       | Recycling Cart Inventory                                                    | 12/31/2015                              | In Progre      | ess 🔼 🔼               |        |   | Henfield, Claudia<br>McCray, Alvin (DS<br>Brown, Mark (DS<br>Conner, Latasha | SWM);<br>WM); |
|        | Recycling C<br>Program       | ontamination Abatement                                                      | 1/6/2016                                | In Progre      | ess                   |        | ( | 0% Massa, Jeanmari                                                           | e (DSWM)      |
|        | Radio Inven                  | tory/Re-banding/SOP's                                                       | 3/8/2016                                | In Progre      | ess                   |        | 4 | Faddis, Johanna<br>Brown, Mark (DS<br>Richardson Clark<br>(PWWM)             | WM);          |
|        | Automated (                  | Cart Inventory                                                              | n/a                                     | n/a            |                       |        |   | Faddis, Johanna                                                              | (DSWM)        |
|        |                              | ulky Waste complaints per 1000<br>y Waste orders created                    | Mar '16                                 |                | 15.2                  | 6.0    |   | 58.7                                                                         | 36.           |
|        |                              | rbside recycling complaints per<br>ipating households                       | Feb '16                                 |                | 1.1                   | 3.0    |   | 1.7                                                                          | 3.            |
|        | Number of Ga<br>10,000 house | arbage Complaints Received per<br>Pholds                                    | Mar '16                                 |                | 4                     | 3      |   | 3                                                                            |               |
|        | Percentage o<br>Routes comp  | f Automated and Manual Garbage<br>leted on time                             | Mar '16                                 |                | 100.2%                | 100.0% | _ | 101.8%                                                                       | 100.09        |
|        |                              | issed Garbage Complaints<br>- 10,000 Households                             | Mar '16                                 |                | 4                     | 3      | _ | 3                                                                            |               |
|        | New Househ                   |                                                                             | n/a                                     |                | n/a                   | n/a    |   | n/a                                                                          | n/            |
| *      | Neighborhoo                  | rams that Promote<br>d & Rights-of-Way Aesthetics,<br>ntal Conditions       |                                         |                |                       |        |   |                                                                              |               |
|        |                              | f scheduled illegal dumping piles<br>hin 8 days of receipt                  | Mar '16                                 |                | 98.1%                 | 95.0%  | _ | 98.8%                                                                        | 95.09         |
|        |                              | egal Dumping Complaints received<br>one week of Receipt                     | Mar '16                                 |                | 95%                   | 95%    | _ | 96%                                                                          | 95%           |
| *      | Sound ROWs                   | Attractive and Structurally and Infrastructure for Both Special Populations |                                         |                |                       |        |   |                                                                              |               |
|        | Total Resider                | tial Enforcement Actions                                                    | Mar '16                                 |                | 5,526                 | 4,415  |   | 26,201                                                                       | 26,49         |
|        |                              | f scheduled illegal dumping piles<br>hin 8 days of receipt                  | Mar '16                                 |                | 98.1%                 | 95.0%  |   | 98.8%                                                                        | 95.09         |
|        | Litter Tons                  |                                                                             | Mar '16                                 | _              | 51                    |        | _ | 276                                                                          |               |
|        |                              | n Recycling Program Tons                                                    | Mar '16                                 | $\blacksquare$ | 4,506                 | 5,010  |   | 61,167                                                                       | 61,00         |
| *      |                              | ly and Satisfactory Resolution<br>Needs, Requests & Inquiries               |                                         |                |                       |        |   |                                                                              |               |
|        |                              | al Dumping Pick-up Response Time                                            | Mar '16                                 |                | 3                     |        |   | 3                                                                            |               |
|        | Calendar Day                 |                                                                             | Mar '16                                 |                | 7.0                   |        | _ | 7.5                                                                          | 9.            |
|        | Response to                  | Mosquito Nuisance Complaints                                                | Mar '16                                 |                | 99.6%<br>487.0/489.0) |        |   | 96.8%<br>(2,272.0/2,346.0)                                                   | 100.09        |