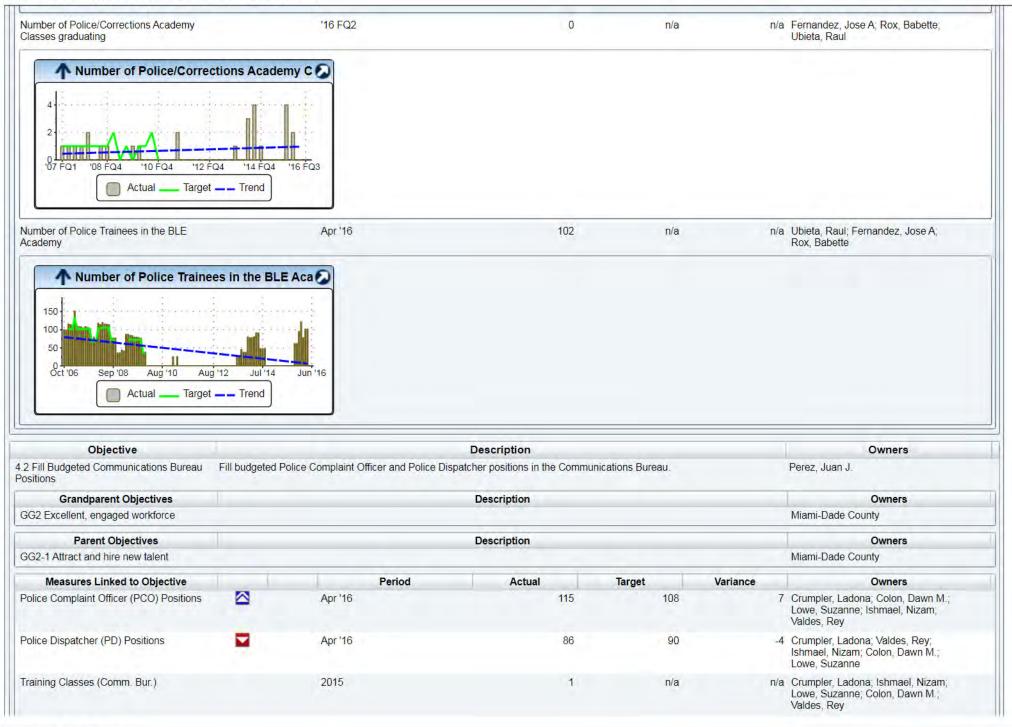

### Scorecard - Miami-Dade Police Department

| ¥ . | 2.0 Financial                                                                      |         |                      |                        |       |            |           |
|-----|------------------------------------------------------------------------------------|---------|----------------------|------------------------|-------|------------|-----------|
| *   | 2.1 Meet Budget Targets (Police)                                                   |         | <br>                 |                        | 1.1.1 |            | 1         |
|     | Revenue: Total (Police)                                                            | '16 FQ2 | \$23,248K            | \$149,495K             |       | \$62,596K  | \$298,990 |
|     | Expen: Total (Police)                                                              | '16 FQ2 | \$139,691K           | \$149,495K             |       | \$298,077K | \$298,990 |
|     | Positions: Full-Time Filled (MDPD)                                                 | '16 FQ2 | 3,723                | 4,020<br>(3,500-4,020) |       | n/a        | n/        |
| ÷   | 2.3 Monitor Overtime Expenditures (MDPD)                                           |         |                      |                        |       |            |           |
|     | Overtime in Dollars (MDPD)                                                         | Mar '16 | 2,748,682            | n/a                    |       | 23,491,842 | n/        |
|     | INKIND Services in Dollars                                                         | Mar '16 | 0                    | n/a                    |       | 0          | n         |
| ¥ i | 3.0 Internal                                                                       |         |                      |                        |       |            |           |
| *   | 3.1 Reduction in the use of lethal<br>technology where appropriate - MDPD          |         |                      |                        |       |            |           |
|     | Percent Electronic Control Devices Issued To<br>Uniform Sworn Personnel            | '15 FQ4 | 56%<br>(1,121/1,987) | n/a                    |       | n/a        | n         |
| ¥   | 3.2 Reduced response time - MDPD                                                   |         |                      |                        |       |            |           |
|     | Police emergency/priority response time<br>Countywide (Monthly)                    | Mar '16 | 8.08                 | 8.00                   |       | 7.74       | 8.0       |
|     | Police response time for routine calls Countywide (Monthly)                        | Mar '16 | 23.11                | 30.00                  |       | 23.54      | 30.0      |
| *   | 3.3 Reduce traffic related substance-abuse<br>incidents - MDPD                     |         |                      |                        |       |            |           |
|     | Driving Under the Influence (DUI) arrests during<br>normal operations (SPB)        | Mar '16 | 47                   | n/a                    |       | 290        | n         |
| *   | 3.4 Reduce outstanding warrants in the<br>system through partnerships (WB)         |         |                      |                        |       |            |           |
|     | Number of Total Warrant Closures (WB)                                              | Mar '16 | 1,391                | n/a                    |       | 8,001      | n         |
|     | Medical Examiner Closures/State Vital Records<br>Research Partnership (WB) Monthly | Mar '16 | 0                    | n/a                    |       | 0          | n         |
| ٧.  | 4.0 Learning and Growth                                                            |         |                      |                        |       |            |           |
| Y   | 4.1 Provide basic academy training                                                 |         |                      |                        |       |            |           |
|     | Number of Basic Law Enforcement classes on-<br>going                               | Mar '16 | 3                    | n/a                    |       | 3          | n         |
|     | Number of Police/Corrections Academy Classes<br>graduating                         | '16 FQ2 | 0                    | n/a                    |       | 2          | n         |
|     | Number of Police Trainees in the BLE Academy                                       | Mar '16 | 102                  | n/a                    |       | 0          | n         |
| *   | 4.2 Fill Budgeted Communications Bureau<br>Positions                               |         |                      |                        |       |            |           |
|     | Police Complaint Officer (PCO) Positions                                           | Mar '16 | 112                  | 108                    |       | 112        | 10        |
|     | Police Dispatcher (PD) Positions                                                   | Mar '16 | 80                   | 90                     |       | 82         | 9         |
|     | Training Classes (Comm. Bur.)                                                      | 2015    | 1                    | n/a                    |       | n/a        | n         |
|     | Trainee Class Size (Comm. Bureau)                                                  | '16 FQ2 | 9                    | 12                     |       | 5          | 1         |
| Ŧ   | 4.3 Track Personnel Attrition for MDPD                                             |         |                      |                        |       |            |           |
|     | Total Retirements and Separations of<br>Departmental Personnel (MDPD)              | Mar '16 | 12                   | n/a                    |       | 118        | n         |
|     | Retirements and Separations of Sworn Personnel (MDPD)                              | Mar '16 | 12                   | n/a                    |       | 75         | n         |
|     | Retirement and Separations of Civilian Personnel<br>(MDPD)                         | Mar '16 | 0                    | n/a                    |       | 43         | n         |