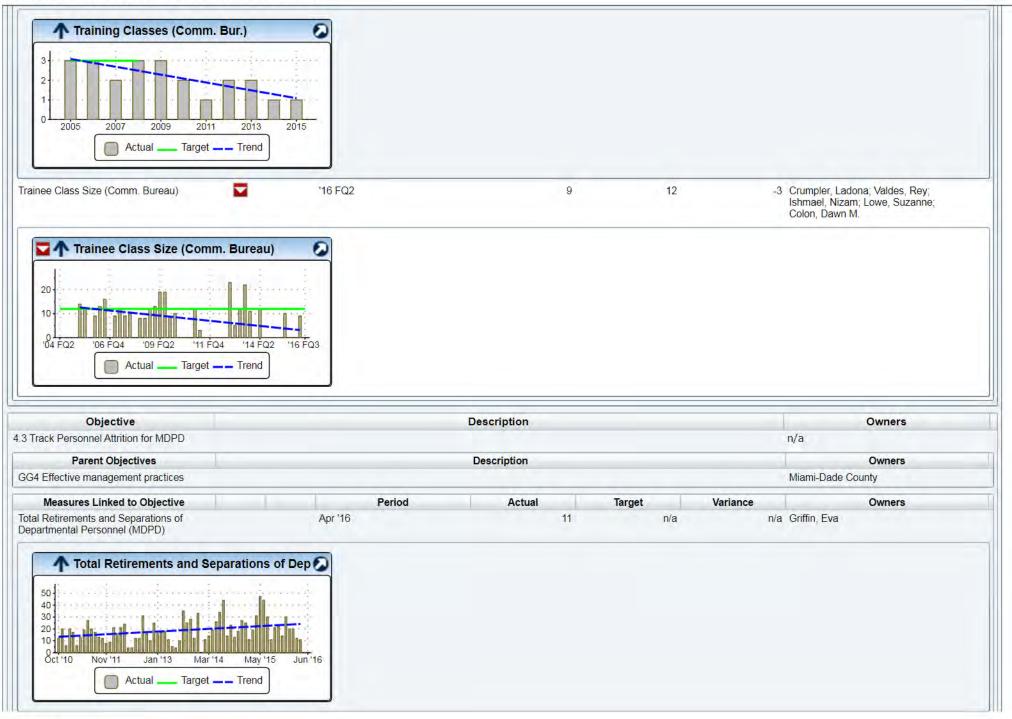

### Scorecard - Miami-Dade Police Department

| ¥ . | 2.0 Financial                                                                      |         |                      |                        |       |            |           |
|-----|------------------------------------------------------------------------------------|---------|----------------------|------------------------|-------|------------|-----------|
| *   | 2.1 Meet Budget Targets (Police)                                                   |         | <br>                 |                        | 1.1.1 |            | 1         |
|     | Revenue: Total (Police)                                                            | '16 FQ2 | \$23,248K            | \$149,495K             |       | \$62,596K  | \$298,990 |
|     | Expen: Total (Police)                                                              | '16 FQ2 | \$139,691K           | \$149,495K             |       | \$298,077K | \$298,990 |
|     | Positions: Full-Time Filled (MDPD)                                                 | '16 FQ2 | 3,723                | 4,020<br>(3,500-4,020) |       | n/a        | n/        |
| ÷   | 2.3 Monitor Overtime Expenditures (MDPD)                                           |         |                      |                        |       |            |           |
|     | Overtime in Dollars (MDPD)                                                         | Mar '16 | 2,748,682            | n/a                    |       | 23,491,842 | n/        |
|     | INKIND Services in Dollars                                                         | Mar '16 | 0                    | n/a                    |       | 0          | n         |
| ¥ i | 3.0 Internal                                                                       |         |                      |                        |       |            |           |
| *   | 3.1 Reduction in the use of lethal<br>technology where appropriate - MDPD          |         |                      |                        |       |            |           |
|     | Percent Electronic Control Devices Issued To<br>Uniform Sworn Personnel            | '15 FQ4 | 56%<br>(1,121/1,987) | n/a                    |       | n/a        | n         |
| ¥   | 3.2 Reduced response time - MDPD                                                   |         |                      |                        |       |            |           |
|     | Police emergency/priority response time<br>Countywide (Monthly)                    | Mar '16 | 8.08                 | 8.00                   |       | 7.74       | 8.0       |
|     | Police response time for routine calls Countywide (Monthly)                        | Mar '16 | 23.11                | 30.00                  |       | 23.54      | 30.0      |
| *   | 3.3 Reduce traffic related substance-abuse<br>incidents - MDPD                     |         |                      |                        |       |            |           |
|     | Driving Under the Influence (DUI) arrests during<br>normal operations (SPB)        | Mar '16 | 47                   | n/a                    |       | 290        | n         |
| *   | 3.4 Reduce outstanding warrants in the<br>system through partnerships (WB)         |         |                      |                        |       |            |           |
|     | Number of Total Warrant Closures (WB)                                              | Mar '16 | 1,391                | n/a                    |       | 8,001      | n         |
|     | Medical Examiner Closures/State Vital Records<br>Research Partnership (WB) Monthly | Mar '16 | 0                    | n/a                    |       | 0          | n         |
| ٧.  | 4.0 Learning and Growth                                                            |         |                      |                        |       |            |           |
| Y   | 4.1 Provide basic academy training                                                 |         |                      |                        |       |            |           |
|     | Number of Basic Law Enforcement classes on-<br>going                               | Mar '16 | 3                    | n/a                    |       | 3          | n         |
|     | Number of Police/Corrections Academy Classes<br>graduating                         | '16 FQ2 | 0                    | n/a                    |       | 2          | n         |
|     | Number of Police Trainees in the BLE Academy                                       | Mar '16 | 102                  | n/a                    |       | 0          | n         |
| *   | 4.2 Fill Budgeted Communications Bureau<br>Positions                               |         |                      |                        |       |            |           |
|     | Police Complaint Officer (PCO) Positions                                           | Mar '16 | 112                  | 108                    |       | 112        | 10        |
|     | Police Dispatcher (PD) Positions                                                   | Mar '16 | 80                   | 90                     |       | 82         | 9         |
|     | Training Classes (Comm. Bur.)                                                      | 2015    | 1                    | n/a                    |       | n/a        | n         |
|     | Trainee Class Size (Comm. Bureau)                                                  | '16 FQ2 | 9                    | 12                     |       | 5          | 1         |
| Ŧ   | 4.3 Track Personnel Attrition for MDPD                                             |         |                      |                        |       |            |           |
|     | Total Retirements and Separations of<br>Departmental Personnel (MDPD)              | Mar '16 | 12                   | n/a                    |       | 118        | n         |
|     | Retirements and Separations of Sworn Personnel (MDPD)                              | Mar '16 | 12                   | n/a                    |       | 75         | n         |
|     | Retirement and Separations of Civilian Personnel<br>(MDPD)                         | Mar '16 | 0                    | n/a                    |       | 43         | n         |