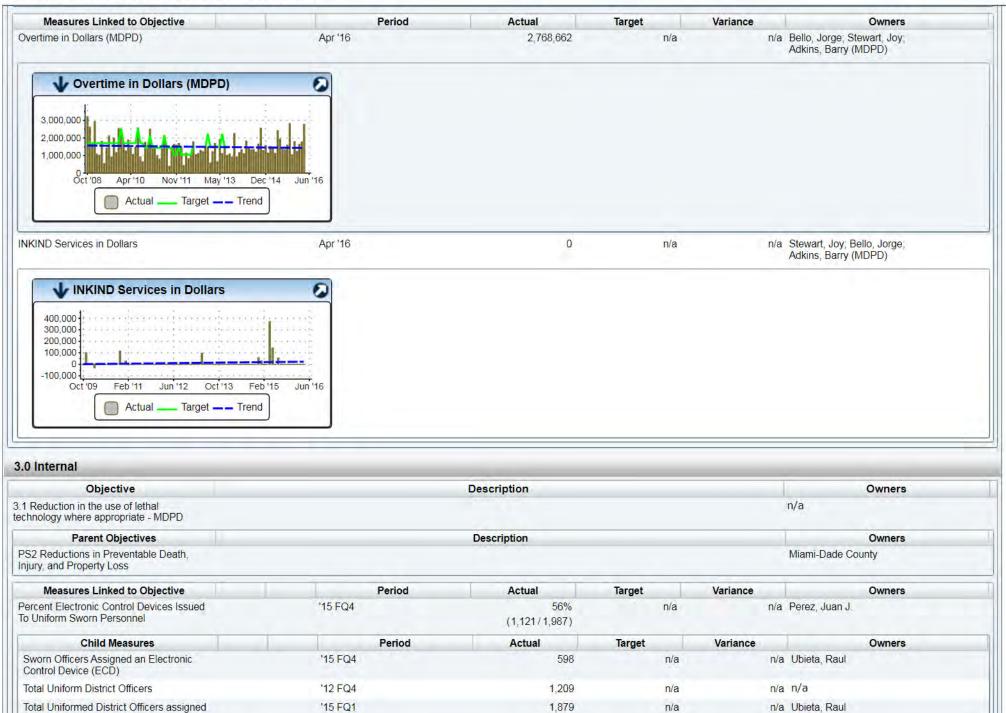

### Scorecard - Miami-Dade Police Department

| ¥ . | 2.0 Financial                                                                      |         |                      |                        |       |            |           |
|-----|------------------------------------------------------------------------------------|---------|----------------------|------------------------|-------|------------|-----------|
| *   | 2.1 Meet Budget Targets (Police)                                                   |         | <br>                 |                        | 1.1.1 |            | 1         |
|     | Revenue: Total (Police)                                                            | '16 FQ2 | \$23,248K            | \$149,495K             |       | \$62,596K  | \$298,990 |
|     | Expen: Total (Police)                                                              | '16 FQ2 | \$139,691K           | \$149,495K             |       | \$298,077K | \$298,990 |
|     | Positions: Full-Time Filled (MDPD)                                                 | '16 FQ2 | 3,723                | 4,020<br>(3,500-4,020) |       | n/a        | n/        |
| ÷   | 2.3 Monitor Overtime Expenditures (MDPD)                                           |         |                      |                        |       |            |           |
|     | Overtime in Dollars (MDPD)                                                         | Mar '16 | 2,748,682            | n/a                    |       | 23,491,842 | n/        |
|     | INKIND Services in Dollars                                                         | Mar '16 | 0                    | n/a                    |       | 0          | n         |
| ¥ i | 3.0 Internal                                                                       |         |                      |                        |       |            |           |
| *   | 3.1 Reduction in the use of lethal<br>technology where appropriate - MDPD          |         |                      |                        |       |            |           |
|     | Percent Electronic Control Devices Issued To<br>Uniform Sworn Personnel            | '15 FQ4 | 56%<br>(1,121/1,987) | n/a                    |       | n/a        | n         |
| ¥   | 3.2 Reduced response time - MDPD                                                   |         |                      |                        |       |            |           |
|     | Police emergency/priority response time<br>Countywide (Monthly)                    | Mar '16 | 8.08                 | 8.00                   |       | 7.74       | 8.0       |
|     | Police response time for routine calls Countywide (Monthly)                        | Mar '16 | 23.11                | 30.00                  |       | 23.54      | 30.0      |
| *   | 3.3 Reduce traffic related substance-abuse<br>incidents - MDPD                     |         |                      |                        |       |            |           |
|     | Driving Under the Influence (DUI) arrests during<br>normal operations (SPB)        | Mar '16 | 47                   | n/a                    |       | 290        | n         |
| *   | 3.4 Reduce outstanding warrants in the<br>system through partnerships (WB)         |         |                      |                        |       |            |           |
|     | Number of Total Warrant Closures (WB)                                              | Mar '16 | 1,391                | n/a                    |       | 8,001      | n         |
|     | Medical Examiner Closures/State Vital Records<br>Research Partnership (WB) Monthly | Mar '16 | 0                    | n/a                    |       | 0          | n         |
| ٧.  | 4.0 Learning and Growth                                                            |         |                      |                        |       |            |           |
| Y   | 4.1 Provide basic academy training                                                 |         |                      |                        |       |            |           |
|     | Number of Basic Law Enforcement classes on-<br>going                               | Mar '16 | 3                    | n/a                    |       | 3          | n         |
|     | Number of Police/Corrections Academy Classes<br>graduating                         | '16 FQ2 | 0                    | n/a                    |       | 2          | n         |
|     | Number of Police Trainees in the BLE Academy                                       | Mar '16 | 102                  | n/a                    |       | 0          | n         |
| *   | 4.2 Fill Budgeted Communications Bureau<br>Positions                               |         |                      |                        |       |            |           |
|     | Police Complaint Officer (PCO) Positions                                           | Mar '16 | 112                  | 108                    |       | 112        | 10        |
|     | Police Dispatcher (PD) Positions                                                   | Mar '16 | 80                   | 90                     |       | 82         | 9         |
|     | Training Classes (Comm. Bur.)                                                      | 2015    | 1                    | n/a                    |       | n/a        | n         |
|     | Trainee Class Size (Comm. Bureau)                                                  | '16 FQ2 | 9                    | 12                     |       | 5          | 1         |
| Ŧ   | 4.3 Track Personnel Attrition for MDPD                                             |         |                      |                        |       |            |           |
|     | Total Retirements and Separations of<br>Departmental Personnel (MDPD)              | Mar '16 | 12                   | n/a                    |       | 118        | n         |
|     | Retirements and Separations of Sworn Personnel (MDPD)                              | Mar '16 | 12                   | n/a                    |       | 75         | n         |
|     | Retirement and Separations of Civilian Personnel<br>(MDPD)                         | Mar '16 | 0                    | n/a                    |       | 43         | n         |