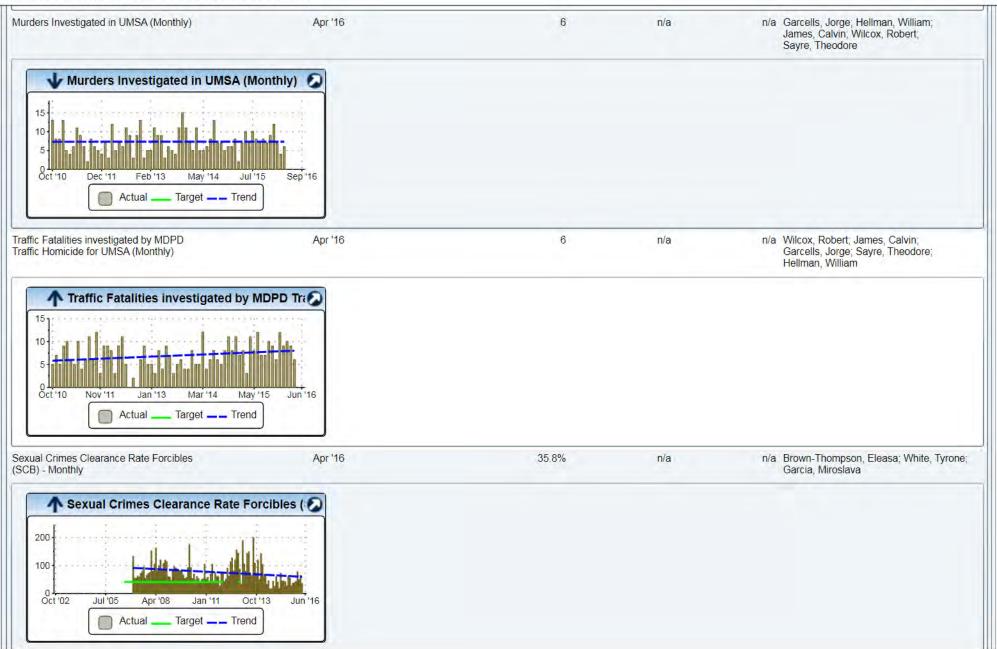

#### Scorecard - Miami-Dade Police Department

| forma  | tion                                  |                                                                                                                                                     |                                        |                              |                                                        |                              |            |                        |           |
|--------|---------------------------------------|-----------------------------------------------------------------------------------------------------------------------------------------------------|----------------------------------------|------------------------------|--------------------------------------------------------|------------------------------|------------|------------------------|-----------|
|        | Name:                                 | Miami-Dade Police Department                                                                                                                        |                                        |                              |                                                        |                              |            |                        |           |
|        | Description:                          | The Miami-Dade Police Department<br>ethnically and racially diverse comm<br>services to Miami-Dade County and<br>1993, with the Commission on Accre | unity of over 1 mi<br>contracted munic | lion. The D<br>ipal areas. I | epartment provides both tr<br>MDPD has been an interna | aditional municipal police s | ervice and | d sheriff              |           |
|        | Domain:                               | Police                                                                                                                                              |                                        |                              |                                                        |                              |            |                        |           |
|        | Owners:                               | Perez, Juan J.                                                                                                                                      |                                        |                              |                                                        |                              |            |                        |           |
| etails |                                       |                                                                                                                                                     |                                        |                              |                                                        |                              |            |                        |           |
|        |                                       |                                                                                                                                                     | As Of                                  |                              | Actual                                                 | Business Plan Goal           |            | FYTD Actual            | FYTD Goal |
| + 1    | .0 Customer                           | the second second second                                                                                                                            |                                        |                              |                                                        |                              |            |                        |           |
| *      |                                       | oublic safety through crime<br>enforcement, and reduction<br>DPD                                                                                    |                                        |                              |                                                        |                              |            |                        |           |
|        | Hydroponics/<br>Labs) (NB)            | /Growhouses Dismantled (Actual                                                                                                                      | Mar '16                                |                              | 10                                                     | n/a                          |            | 46                     | n/        |
|        | Sexual Crime                          | es Clearance Rate (Monthly)                                                                                                                         | Mar '16                                |                              | 63%                                                    | 41%                          | -          | 59%                    | 419       |
|        |                                       | arance Rate (Monthly)                                                                                                                               | Mar '16                                |                              | 21%                                                    | 28%                          |            | 22%                    | 289       |
|        |                                       | irearms Impounded by MDPD                                                                                                                           | Mar '16                                |                              | 429                                                    | 267                          |            | 360                    | 3,20      |
|        |                                       | Part I Crimes (Monthly)<br>Rate (Monthly)                                                                                                           | Mar '16<br>Mar '16                     | _                            | 2,693                                                  | n/a<br>n/a                   |            | 17,305<br>15.06        | n/<br>n/  |
|        |                                       | (                                                                                                                                                   |                                        | (2                           | 693.00/1,149,174.00)                                   |                              | (1         | 7,305.00/1,149,174.00) |           |
|        | Total Number<br>(Monthly)             | r of Homicides Investigated                                                                                                                         | Mar '16                                |                              | 8                                                      | n/a                          |            | 68                     | n/        |
|        | Homicide Cle                          | earance Rate (Monthly)                                                                                                                              | Mar '16                                | -                            | 100%                                                   | 67%                          |            | 52%                    | 679       |
|        |                                       | estigated in UMSA (Monthly)                                                                                                                         | Mar '16                                |                              | 4                                                      | n/a                          |            | 47                     | n/        |
|        |                                       | ies investigated by MDPD Traffic<br>UMSA (Monthly)                                                                                                  | Mar '16                                |                              | 9                                                      | n/a                          |            | 55                     | n         |
|        | Sexual Crime<br>Monthly               | es Clearance Rate Forcibles (SCB) -                                                                                                                 | Mar '16                                |                              | 64.2%                                                  | n/a                          |            | 51.0%                  | n         |
|        | Number of ar<br>tips (PIEB)           | rrests made from Crime Stoppers                                                                                                                     | Mar '16                                |                              | 24                                                     | n/a                          |            | 116                    | n         |
|        | Number of M investigation             | lortgage Fraud cases assigned for<br>(ECB)                                                                                                          | Mar '16                                |                              | 3                                                      | 2                            |            | 18                     | 1         |
| •      | recover miss<br>enhance com           | y deploy information to<br>ing and abducted children and<br>munity awareness for<br>f child abuse and abduction -                                   |                                        |                              |                                                        |                              |            |                        |           |
|        | Monthly DNA<br>(DCS)                  | Child Identification Kits Distributed                                                                                                               | Mar '16                                |                              | 2,000                                                  | 2,000                        | <b></b>    | 7,805                  | 7,00      |
| *      |                                       | l involvement of individuals<br>give back to the community -                                                                                        |                                        |                              |                                                        |                              |            |                        |           |
|        | Major`s Com                           | munity Outreach (Police Services)                                                                                                                   | Mar '16                                |                              | 30                                                     | 14                           |            | 156                    | 8         |
|        |                                       | ndered or Event attended by Police<br>SS) (Monthly)                                                                                                 | Mar '16                                |                              | 24                                                     | n/a                          |            | 179                    | n         |
|        | Neighborhoo<br>Assignments            | d Resource Unit Outreach Events/<br>(PS)                                                                                                            | Mar '16                                |                              | 4,994                                                  | n/a                          |            | 27,001                 | n         |
|        | Police Explor<br>(DCS)                | rer Program/Meetings Conducted                                                                                                                      | Mar '16                                |                              | 0                                                      | 1                            |            | 3                      |           |
| *      | 1.4 Reduce P<br>Records Reg           | Processing Time for Public                                                                                                                          |                                        |                              |                                                        |                              |            |                        |           |
|        | 1 1 1 1 1 1 1 1 1 1 1 1 1 1 1 1 1 1 1 | tters provided at the Public Counter                                                                                                                | Mar '16                                |                              | 4,946                                                  | n/a                          |            | 24,653                 | n         |
|        |                                       | ory records provided at the Public<br>B)                                                                                                            | Mar '16                                |                              | 4,946                                                  | n/a                          |            | 27,730                 | n         |
|        |                                       | lent (O/I) reports provided at the                                                                                                                  | Mar '16                                |                              | 257                                                    | n/a                          |            | 1,910                  | n         |
|        | Citizen Servi                         | ces Provided at the Public Counter -<br>ations Center (DOC) (Police                                                                                 | Mar '16                                |                              | 13,706                                                 | n/a                          |            | 70,090                 | n         |
| *      | 1.5 Increased<br>usage - MDP          | l awareness of appropriate 911<br>D                                                                                                                 |                                        |                              |                                                        |                              |            |                        |           |
|        | % 911 Calls a                         | answered in 10 sec or less<br>tions Bureau)                                                                                                         | Mar '16                                |                              | 94%                                                    | 94%                          |            | 94%                    | 94        |
|        |                                       | essing time                                                                                                                                         | Mar '16                                |                              | 131.0secs                                              | 66.0secs                     |            | 96.2secs               | 66.0sec   |