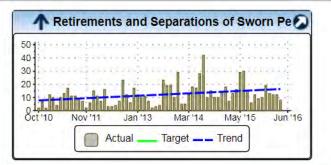

### Scorecard - Miami-Dade Police Department

| ¥ . | 2.0 Financial                                                                      |         |                      |                        |       |            |           |
|-----|------------------------------------------------------------------------------------|---------|----------------------|------------------------|-------|------------|-----------|
| *   | 2.1 Meet Budget Targets (Police)                                                   |         | <br>                 |                        | 1.1.1 |            | 1         |
|     | Revenue: Total (Police)                                                            | '16 FQ2 | \$23,248K            | \$149,495K             |       | \$62,596K  | \$298,990 |
|     | Expen: Total (Police)                                                              | '16 FQ2 | \$139,691K           | \$149,495K             |       | \$298,077K | \$298,990 |
|     | Positions: Full-Time Filled (MDPD)                                                 | '16 FQ2 | 3,723                | 4,020<br>(3,500-4,020) |       | n/a        | n/        |
| ÷   | 2.3 Monitor Overtime Expenditures (MDPD)                                           |         |                      |                        |       |            |           |
|     | Overtime in Dollars (MDPD)                                                         | Mar '16 | 2,748,682            | n/a                    |       | 23,491,842 | n/        |
|     | INKIND Services in Dollars                                                         | Mar '16 | 0                    | n/a                    |       | 0          | n         |
| ¥ i | 3.0 Internal                                                                       |         |                      |                        |       |            |           |
| *   | 3.1 Reduction in the use of lethal<br>technology where appropriate - MDPD          |         |                      |                        |       |            |           |
|     | Percent Electronic Control Devices Issued To<br>Uniform Sworn Personnel            | '15 FQ4 | 56%<br>(1,121/1,987) | n/a                    |       | n/a        | n         |
| ¥   | 3.2 Reduced response time - MDPD                                                   |         |                      |                        |       |            |           |
|     | Police emergency/priority response time<br>Countywide (Monthly)                    | Mar '16 | 8.08                 | 8.00                   |       | 7.74       | 8.0       |
|     | Police response time for routine calls Countywide (Monthly)                        | Mar '16 | 23.11                | 30.00                  |       | 23.54      | 30.0      |
| *   | 3.3 Reduce traffic related substance-abuse<br>incidents - MDPD                     |         |                      |                        |       |            |           |
|     | Driving Under the Influence (DUI) arrests during<br>normal operations (SPB)        | Mar '16 | 47                   | n/a                    |       | 290        | n         |
| *   | 3.4 Reduce outstanding warrants in the<br>system through partnerships (WB)         |         |                      |                        |       |            |           |
|     | Number of Total Warrant Closures (WB)                                              | Mar '16 | 1,391                | n/a                    |       | 8,001      | n         |
|     | Medical Examiner Closures/State Vital Records<br>Research Partnership (WB) Monthly | Mar '16 | 0                    | n/a                    |       | 0          | n         |
| ٧.  | 4.0 Learning and Growth                                                            |         |                      |                        |       |            |           |
| Y   | 4.1 Provide basic academy training                                                 |         |                      |                        |       |            |           |
|     | Number of Basic Law Enforcement classes on-<br>going                               | Mar '16 | 3                    | n/a                    |       | 3          | n         |
|     | Number of Police/Corrections Academy Classes<br>graduating                         | '16 FQ2 | 0                    | n/a                    |       | 2          | n         |
|     | Number of Police Trainees in the BLE Academy                                       | Mar '16 | 102                  | n/a                    |       | 0          | n         |
| *   | 4.2 Fill Budgeted Communications Bureau<br>Positions                               |         |                      |                        |       |            |           |
|     | Police Complaint Officer (PCO) Positions                                           | Mar '16 | 112                  | 108                    |       | 112        | 10        |
|     | Police Dispatcher (PD) Positions                                                   | Mar '16 | 80                   | 90                     |       | 82         | 9         |
|     | Training Classes (Comm. Bur.)                                                      | 2015    | 1                    | n/a                    |       | n/a        | n         |
|     | Trainee Class Size (Comm. Bureau)                                                  | '16 FQ2 | 9                    | 12                     |       | 5          | 1         |
| Ŧ   | 4.3 Track Personnel Attrition for MDPD                                             |         |                      |                        |       |            |           |
|     | Total Retirements and Separations of<br>Departmental Personnel (MDPD)              | Mar '16 | 12                   | n/a                    |       | 118        | n         |
|     | Retirements and Separations of Sworn Personnel (MDPD)                              | Mar '16 | 12                   | n/a                    |       | 75         | n         |
|     | Retirement and Separations of Civilian Personnel<br>(MDPD)                         | Mar '16 | 0                    | n/a                    |       | 43         | n         |