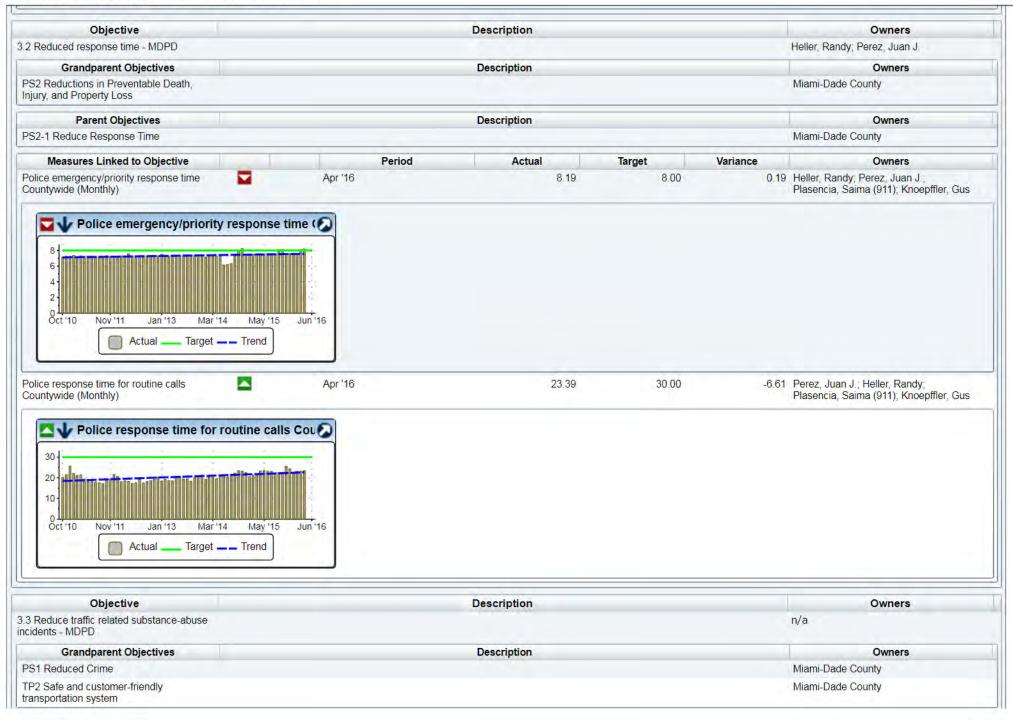

### Scorecard - Miami-Dade Police Department

| ¥ . | 2.0 Financial                                                                      |         |                      |                        |       |            |           |
|-----|------------------------------------------------------------------------------------|---------|----------------------|------------------------|-------|------------|-----------|
| *   | 2.1 Meet Budget Targets (Police)                                                   |         | <br>                 |                        | 1.1.1 |            | 1         |
|     | Revenue: Total (Police)                                                            | '16 FQ2 | \$23,248K            | \$149,495K             |       | \$62,596K  | \$298,990 |
|     | Expen: Total (Police)                                                              | '16 FQ2 | \$139,691K           | \$149,495K             |       | \$298,077K | \$298,990 |
|     | Positions: Full-Time Filled (MDPD)                                                 | '16 FQ2 | 3,723                | 4,020<br>(3,500-4,020) |       | n/a        | n/        |
| ÷   | 2.3 Monitor Overtime Expenditures (MDPD)                                           |         |                      |                        |       |            |           |
|     | Overtime in Dollars (MDPD)                                                         | Mar '16 | 2,748,682            | n/a                    |       | 23,491,842 | n/        |
|     | INKIND Services in Dollars                                                         | Mar '16 | 0                    | n/a                    |       | 0          | n         |
| ¥ i | 3.0 Internal                                                                       |         |                      |                        |       |            |           |
| *   | 3.1 Reduction in the use of lethal<br>technology where appropriate - MDPD          |         |                      |                        |       |            |           |
|     | Percent Electronic Control Devices Issued To<br>Uniform Sworn Personnel            | '15 FQ4 | 56%<br>(1,121/1,987) | n/a                    |       | n/a        | n         |
| ¥   | 3.2 Reduced response time - MDPD                                                   |         |                      |                        |       |            |           |
|     | Police emergency/priority response time<br>Countywide (Monthly)                    | Mar '16 | 8.08                 | 8.00                   |       | 7.74       | 8.0       |
|     | Police response time for routine calls Countywide (Monthly)                        | Mar '16 | 23.11                | 30.00                  |       | 23.54      | 30.0      |
| *   | 3.3 Reduce traffic related substance-abuse<br>incidents - MDPD                     |         |                      |                        |       |            |           |
|     | Driving Under the Influence (DUI) arrests during<br>normal operations (SPB)        | Mar '16 | 47                   | n/a                    |       | 290        | n         |
| *   | 3.4 Reduce outstanding warrants in the<br>system through partnerships (WB)         |         |                      |                        |       |            |           |
|     | Number of Total Warrant Closures (WB)                                              | Mar '16 | 1,391                | n/a                    |       | 8,001      | n         |
|     | Medical Examiner Closures/State Vital Records<br>Research Partnership (WB) Monthly | Mar '16 | 0                    | n/a                    |       | 0          | n         |
| ٧.  | 4.0 Learning and Growth                                                            |         |                      |                        |       |            |           |
| Y   | 4.1 Provide basic academy training                                                 |         |                      |                        |       |            |           |
|     | Number of Basic Law Enforcement classes on-<br>going                               | Mar '16 | 3                    | n/a                    |       | 3          | n         |
|     | Number of Police/Corrections Academy Classes<br>graduating                         | '16 FQ2 | 0                    | n/a                    |       | 2          | n         |
|     | Number of Police Trainees in the BLE Academy                                       | Mar '16 | 102                  | n/a                    |       | 0          | n         |
| *   | 4.2 Fill Budgeted Communications Bureau<br>Positions                               |         |                      |                        |       |            |           |
|     | Police Complaint Officer (PCO) Positions                                           | Mar '16 | 112                  | 108                    |       | 112        | 10        |
|     | Police Dispatcher (PD) Positions                                                   | Mar '16 | 80                   | 90                     |       | 82         | 9         |
|     | Training Classes (Comm. Bur.)                                                      | 2015    | 1                    | n/a                    |       | n/a        | n         |
|     | Trainee Class Size (Comm. Bureau)                                                  | '16 FQ2 | 9                    | 12                     |       | 5          | 1         |
| Ŧ   | 4.3 Track Personnel Attrition for MDPD                                             |         |                      |                        |       |            |           |
|     | Total Retirements and Separations of<br>Departmental Personnel (MDPD)              | Mar '16 | 12                   | n/a                    |       | 118        | n         |
|     | Retirements and Separations of Sworn Personnel (MDPD)                              | Mar '16 | 12                   | n/a                    |       | 75         | n         |
|     | Retirement and Separations of Civilian Personnel<br>(MDPD)                         | Mar '16 | 0                    | n/a                    |       | 43         | n         |