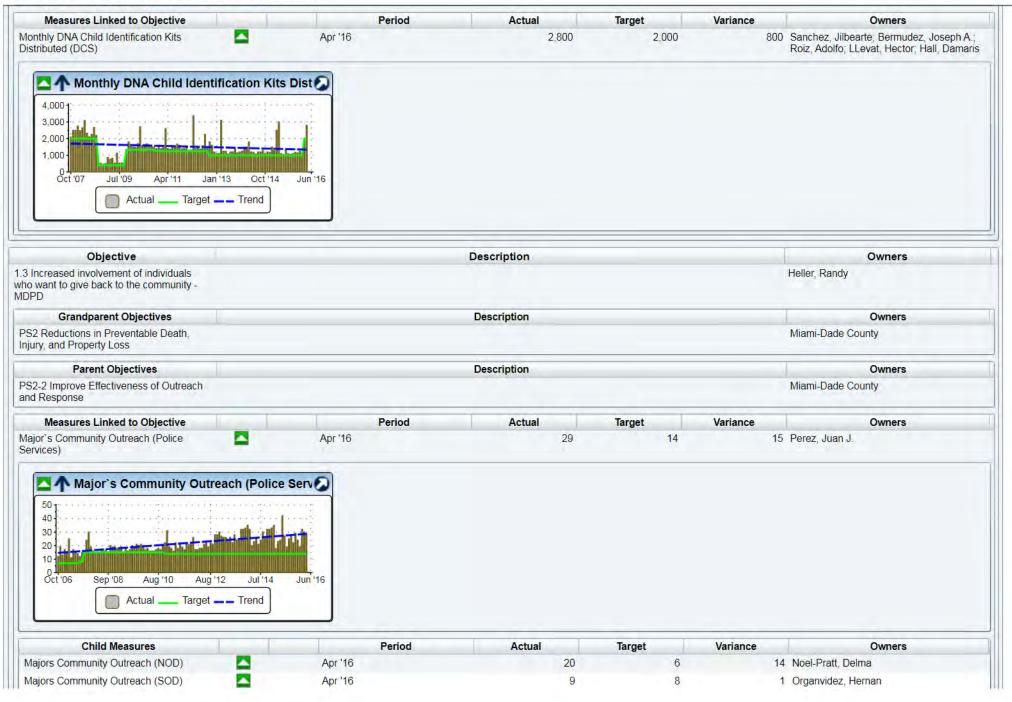

#### Scorecard - Miami-Dade Police Department

| forma  | tion                                  |                                                                                                                                                     |                                        |                              |                                                        |                              |            |                        |           |
|--------|---------------------------------------|-----------------------------------------------------------------------------------------------------------------------------------------------------|----------------------------------------|------------------------------|--------------------------------------------------------|------------------------------|------------|------------------------|-----------|
|        | Name:                                 | Miami-Dade Police Department                                                                                                                        |                                        |                              |                                                        |                              |            |                        |           |
|        | Description:                          | The Miami-Dade Police Department<br>ethnically and racially diverse comm<br>services to Miami-Dade County and<br>1993, with the Commission on Accre | unity of over 1 mi<br>contracted munic | lion. The D<br>ipal areas. I | epartment provides both tr<br>MDPD has been an interna | aditional municipal police s | ervice and | d sheriff              |           |
|        | Domain:                               | Police                                                                                                                                              |                                        |                              |                                                        |                              |            |                        |           |
|        | Owners:                               | Perez, Juan J.                                                                                                                                      |                                        |                              |                                                        |                              |            |                        |           |
| etails |                                       |                                                                                                                                                     |                                        |                              |                                                        |                              |            |                        |           |
|        |                                       |                                                                                                                                                     | As Of                                  |                              | Actual                                                 | Business Plan Goal           |            | FYTD Actual            | FYTD Goal |
| + 1    | .0 Customer                           | the second second second                                                                                                                            |                                        |                              |                                                        |                              |            |                        |           |
| *      |                                       | oublic safety through crime<br>enforcement, and reduction<br>DPD                                                                                    |                                        |                              |                                                        |                              |            |                        |           |
|        | Hydroponics/<br>Labs) (NB)            | /Growhouses Dismantled (Actual                                                                                                                      | Mar '16                                |                              | 10                                                     | n/a                          |            | 46                     | n/        |
|        | Sexual Crime                          | es Clearance Rate (Monthly)                                                                                                                         | Mar '16                                |                              | 63%                                                    | 41%                          | -          | 59%                    | 419       |
|        |                                       | arance Rate (Monthly)                                                                                                                               | Mar '16                                |                              | 21%                                                    | 28%                          |            | 22%                    | 289       |
|        |                                       | irearms Impounded by MDPD                                                                                                                           | Mar '16                                |                              | 429                                                    | 267                          |            | 360                    | 3,20      |
|        |                                       | Part I Crimes (Monthly)<br>Rate (Monthly)                                                                                                           | Mar '16<br>Mar '16                     | _                            | 2,693                                                  | n/a<br>n/a                   |            | 17,305<br>15.06        | n/<br>n/  |
|        |                                       | (                                                                                                                                                   |                                        | (2                           | 693.00/1,149,174.00)                                   |                              | (1         | 7,305.00/1,149,174.00) |           |
|        | Total Number<br>(Monthly)             | r of Homicides Investigated                                                                                                                         | Mar '16                                |                              | 8                                                      | n/a                          |            | 68                     | n/        |
|        | Homicide Cle                          | earance Rate (Monthly)                                                                                                                              | Mar '16                                | -                            | 100%                                                   | 67%                          |            | 52%                    | 679       |
|        |                                       | estigated in UMSA (Monthly)                                                                                                                         | Mar '16                                |                              | 4                                                      | n/a                          |            | 47                     | n/        |
|        |                                       | ies investigated by MDPD Traffic<br>UMSA (Monthly)                                                                                                  | Mar '16                                |                              | 9                                                      | n/a                          |            | 55                     | n         |
|        | Sexual Crime<br>Monthly               | es Clearance Rate Forcibles (SCB) -                                                                                                                 | Mar '16                                |                              | 64.2%                                                  | n/a                          |            | 51.0%                  | n         |
|        | Number of ar<br>tips (PIEB)           | rrests made from Crime Stoppers                                                                                                                     | Mar '16                                |                              | 24                                                     | n/a                          |            | 116                    | n         |
|        | Number of M investigation             | lortgage Fraud cases assigned for<br>(ECB)                                                                                                          | Mar '16                                |                              | 3                                                      | 2                            |            | 18                     | 1         |
| •      | recover miss<br>enhance com           | y deploy information to<br>ing and abducted children and<br>munity awareness for<br>f child abuse and abduction -                                   |                                        |                              |                                                        |                              |            |                        |           |
|        | Monthly DNA<br>(DCS)                  | Child Identification Kits Distributed                                                                                                               | Mar '16                                |                              | 2,000                                                  | 2,000                        | <b></b>    | 7,805                  | 7,00      |
| *      |                                       | l involvement of individuals<br>give back to the community -                                                                                        |                                        |                              |                                                        |                              |            |                        |           |
|        | Major`s Com                           | munity Outreach (Police Services)                                                                                                                   | Mar '16                                |                              | 30                                                     | 14                           |            | 156                    | 8         |
|        |                                       | ndered or Event attended by Police<br>SS) (Monthly)                                                                                                 | Mar '16                                |                              | 24                                                     | n/a                          |            | 179                    | n         |
|        | Neighborhoo<br>Assignments            | d Resource Unit Outreach Events/<br>(PS)                                                                                                            | Mar '16                                |                              | 4,994                                                  | n/a                          |            | 27,001                 | n         |
|        | Police Explor<br>(DCS)                | rer Program/Meetings Conducted                                                                                                                      | Mar '16                                |                              | 0                                                      | 1                            |            | 3                      |           |
| *      | 1.4 Reduce P<br>Records Reg           | Processing Time for Public                                                                                                                          |                                        |                              |                                                        |                              |            |                        |           |
|        | 1 1 1 1 1 1 1 1 1 1 1 1 1 1 1 1 1 1 1 | tters provided at the Public Counter                                                                                                                | Mar '16                                |                              | 4,946                                                  | n/a                          |            | 24,653                 | n         |
|        |                                       | ory records provided at the Public<br>B)                                                                                                            | Mar '16                                |                              | 4,946                                                  | n/a                          |            | 27,730                 | n         |
|        |                                       | lent (O/I) reports provided at the                                                                                                                  | Mar '16                                |                              | 257                                                    | n/a                          |            | 1,910                  | n         |
|        | Citizen Servi                         | ces Provided at the Public Counter -<br>ations Center (DOC) (Police                                                                                 | Mar '16                                |                              | 13,706                                                 | n/a                          |            | 70,090                 | n         |
| *      | 1.5 Increased<br>usage - MDP          | l awareness of appropriate 911<br>D                                                                                                                 |                                        |                              |                                                        |                              |            |                        |           |
|        | % 911 Calls a                         | answered in 10 sec or less<br>tions Bureau)                                                                                                         | Mar '16                                |                              | 94%                                                    | 94%                          |            | 94%                    | 94        |
|        |                                       | essing time                                                                                                                                         | Mar '16                                |                              | 131.0secs                                              | 66.0secs                     |            | 96.2secs               | 66.0sec   |

| Scorecard                                                                                              |                                            |                                                                 |                                           | Description                                                                                    |                          |        |                    |                              |                        | -   | Owners                                              |
|--------------------------------------------------------------------------------------------------------|--------------------------------------------|-----------------------------------------------------------------|-------------------------------------------|------------------------------------------------------------------------------------------------|--------------------------|--------|--------------------|------------------------------|------------------------|-----|-----------------------------------------------------|
|                                                                                                        | States serving an e<br>municipal police se | ethnically and raci<br>ervice and sheriff<br>redited law enforc | ially diverse comm<br>services to Miami-I | gest law enforcement<br>nunity of over 1 million<br>Dade County and co<br>ce 1993, with the Co | n. The De<br>ontracted n | partme | nt prov<br>al area | vides both tra<br>s. MDPD ha | aditional<br>s been an | 9   | Perez, Juan J.                                      |
| Initiatives Linked to Scorecard                                                                        | Est. Start                                 | Est. End                                                        | Туре                                      | As Of                                                                                          | 2 8                      | 1 1    | 0                  | <b>o</b> %                   | Status                 |     | Owners                                              |
| Firearms Training Simulator PROJECT<br>#326880                                                         | 9/29/2013                                  | 9/30/2016                                                       |                                           | 1/19/2015                                                                                      |                          |        |                    | 0%                           | Not Started            |     | Adkins, Barry (MDPD); Stewart, Joy;<br>Bello, Jorge |
| MDPD Ammunition/Hazmat Storage<br>Bulding PROJECT #3210410                                             | 10/1/2013                                  | 9/30/2017                                                       |                                           | 1/19/2015                                                                                      |                          |        |                    | 0%                           | Not Started            |     | Adkins, Barry (MDPD); Stewart, Joy;<br>Bello, Jorge |
| Miami-Dade Public Safety Training Institute<br>Driving Range PROJECT #321510                           | 10/1/2013                                  | 9/30/2017                                                       |                                           | n/a                                                                                            |                          |        |                    |                              | n/a                    |     | Adkins, Barry (MDPD); Stewart, Joy;<br>Bello, Jorge |
| Miami-Dade Public Safety Training Institute<br>Improvements PROJECT # 323440<br>(MONTHLY)              | 10/1/2010                                  | 9/30/2030                                                       |                                           | 1/16/2015                                                                                      |                          |        |                    | 19%                          | In Progress            |     | Stewart, Joy; Adkins, Barry (MDPD);<br>Bello, Jorge |
| Northside Police Station - Building Better<br>Communities Bond Program PROJECT<br>#323510 (MONTHLY)    | 10/1/2010                                  | 9/30/2030                                                       |                                           | 1/19/2015                                                                                      |                          |        |                    | 99.8<br>%                    | In Progress            |     | Stewart, Joy; Adkins, Barry (MDPD);<br>Bello, Jorge |
| MDPD Civil Process Automation #328610                                                                  | 10/1/2011                                  | 9/30/2016                                                       |                                           | 1/16/2015                                                                                      |                          |        |                    | 0%                           | Not Started            |     | Stewart, Joy; Bello, Jorge;<br>Adkins, Barry (MDPD) |
| 1.0 Customer                                                                                           |                                            |                                                                 |                                           |                                                                                                |                          |        | _                  |                              |                        |     |                                                     |
| Objective                                                                                              |                                            |                                                                 |                                           | Description                                                                                    |                          |        |                    |                              |                        |     | Owners                                              |
| 1.1 Improve public safety through crime<br>prevention, enforcement, and reduction<br>initiatives- MDPD |                                            |                                                                 |                                           |                                                                                                |                          |        |                    |                              |                        |     | Perez, Juan J.                                      |
| Grandparent Objectives                                                                                 |                                            |                                                                 |                                           | Description                                                                                    |                          |        |                    |                              |                        |     | Owners                                              |
| PS1 Reduced Crime                                                                                      |                                            |                                                                 |                                           |                                                                                                |                          |        |                    |                              |                        |     | Miami-Dade County                                   |
| Parent Objectives                                                                                      |                                            |                                                                 |                                           | Description                                                                                    |                          |        |                    |                              |                        | -   | Owners                                              |
| PS1-1 Reduce Crimes of Public Concern                                                                  |                                            |                                                                 |                                           |                                                                                                |                          |        |                    |                              |                        | -   | Miami-Dade County                                   |
| PS1-2 Solve Crimes Quickly and Accurately                                                              |                                            |                                                                 |                                           |                                                                                                |                          |        |                    |                              |                        |     | Miami-Dade County                                   |
|                                                                                                        |                                            |                                                                 | Period                                    | Actual                                                                                         |                          | Ta     | arget              |                              | Variance               |     | Owners                                              |
| Measures Linked to Objective                                                                           |                                            | 4                                                               |                                           |                                                                                                | 11                       |        |                    | n/a                          |                        | n/a | Donnelly, Nicole; Amion, Richard;                   |
| Measures Linked to Objective<br>Hydroponics/Growhouses Dismantled<br>(Actual Labs) (NB)                |                                            | Apr '16                                                         |                                           |                                                                                                |                          |        |                    | 1.0 G                        |                        |     | G-Larrinaga, Alfredo                                |