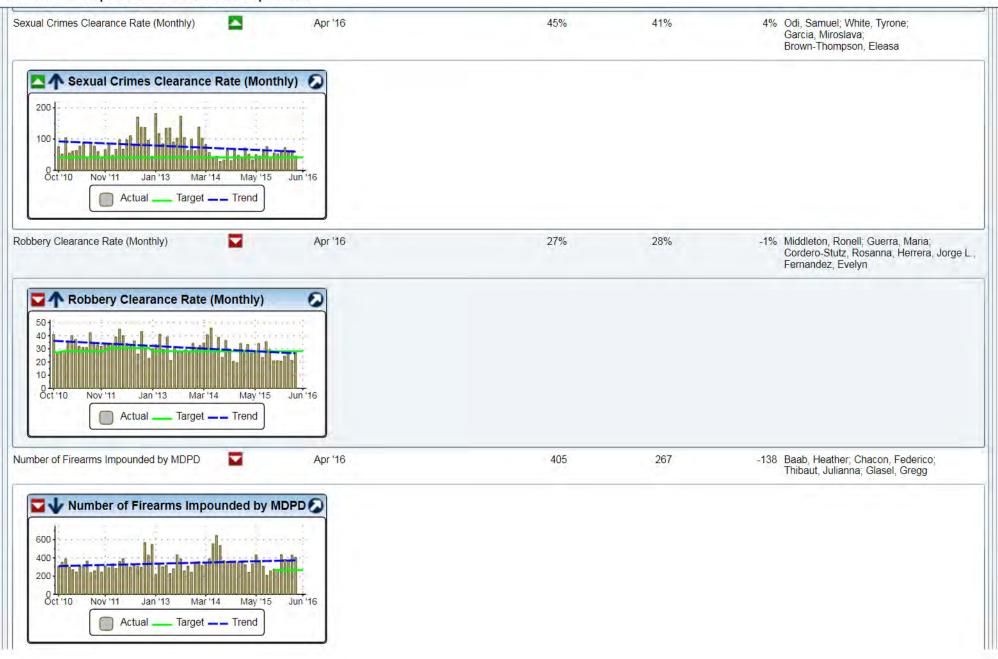

#### Scorecard - Miami-Dade Police Department

| forma  | tion                                  |                                                                                                                                                     |                                        |                              |                                                        |                              |            |                        |           |
|--------|---------------------------------------|-----------------------------------------------------------------------------------------------------------------------------------------------------|----------------------------------------|------------------------------|--------------------------------------------------------|------------------------------|------------|------------------------|-----------|
|        | Name:                                 | Miami-Dade Police Department                                                                                                                        |                                        |                              |                                                        |                              |            |                        |           |
|        | Description:                          | The Miami-Dade Police Department<br>ethnically and racially diverse comm<br>services to Miami-Dade County and<br>1993, with the Commission on Accre | unity of over 1 mi<br>contracted munic | lion. The D<br>ipal areas. I | epartment provides both tr<br>MDPD has been an interna | aditional municipal police s | ervice and | d sheriff              |           |
|        | Domain:                               | Police                                                                                                                                              |                                        |                              |                                                        |                              |            |                        |           |
|        | Owners:                               | Perez, Juan J.                                                                                                                                      |                                        |                              |                                                        |                              |            |                        |           |
| etails |                                       |                                                                                                                                                     |                                        |                              |                                                        |                              |            |                        |           |
|        |                                       |                                                                                                                                                     | As Of                                  |                              | Actual                                                 | Business Plan Goal           |            | FYTD Actual            | FYTD Goal |
| + 1    | .0 Customer                           | the second second second                                                                                                                            |                                        |                              |                                                        |                              |            |                        |           |
| *      |                                       | oublic safety through crime<br>enforcement, and reduction<br>DPD                                                                                    |                                        |                              |                                                        |                              |            |                        |           |
|        | Hydroponics/<br>Labs) (NB)            | /Growhouses Dismantled (Actual                                                                                                                      | Mar '16                                |                              | 10                                                     | n/a                          |            | 46                     | n/        |
|        | Sexual Crime                          | es Clearance Rate (Monthly)                                                                                                                         | Mar '16                                |                              | 63%                                                    | 41%                          | -          | 59%                    | 419       |
|        |                                       | arance Rate (Monthly)                                                                                                                               | Mar '16                                |                              | 21%                                                    | 28%                          |            | 22%                    | 289       |
|        |                                       | irearms Impounded by MDPD                                                                                                                           | Mar '16                                |                              | 429                                                    | 267                          |            | 360                    | 3,20      |
|        |                                       | Part I Crimes (Monthly)<br>Rate (Monthly)                                                                                                           | Mar '16<br>Mar '16                     | _                            | 2,693                                                  | n/a<br>n/a                   |            | 17,305<br>15.06        | n/<br>n/  |
|        |                                       | (                                                                                                                                                   |                                        | (2                           | 693.00/1,149,174.00)                                   |                              | (1         | 7,305.00/1,149,174.00) |           |
|        | Total Number<br>(Monthly)             | r of Homicides Investigated                                                                                                                         | Mar '16                                |                              | 8                                                      | n/a                          |            | 68                     | n/        |
|        | Homicide Cle                          | earance Rate (Monthly)                                                                                                                              | Mar '16                                | -                            | 100%                                                   | 67%                          |            | 52%                    | 679       |
|        |                                       | estigated in UMSA (Monthly)                                                                                                                         | Mar '16                                |                              | 4                                                      | n/a                          |            | 47                     | n/        |
|        |                                       | ies investigated by MDPD Traffic<br>UMSA (Monthly)                                                                                                  | Mar '16                                |                              | 9                                                      | n/a                          |            | 55                     | n         |
|        | Sexual Crime<br>Monthly               | es Clearance Rate Forcibles (SCB) -                                                                                                                 | Mar '16                                |                              | 64.2%                                                  | n/a                          |            | 51.0%                  | n         |
|        | Number of ar<br>tips (PIEB)           | rrests made from Crime Stoppers                                                                                                                     | Mar '16                                |                              | 24                                                     | n/a                          |            | 116                    | n         |
|        | Number of M investigation             | lortgage Fraud cases assigned for<br>(ECB)                                                                                                          | Mar '16                                |                              | 3                                                      | 2                            |            | 18                     | 1         |
| •      | recover miss<br>enhance com           | y deploy information to<br>ing and abducted children and<br>munity awareness for<br>f child abuse and abduction -                                   |                                        |                              |                                                        |                              |            |                        |           |
|        | Monthly DNA<br>(DCS)                  | Child Identification Kits Distributed                                                                                                               | Mar '16                                |                              | 2,000                                                  | 2,000                        | <b></b>    | 7,805                  | 7,00      |
| *      |                                       | l involvement of individuals<br>give back to the community -                                                                                        |                                        |                              |                                                        |                              |            |                        |           |
|        | Major`s Com                           | munity Outreach (Police Services)                                                                                                                   | Mar '16                                |                              | 30                                                     | 14                           |            | 156                    | 8         |
|        |                                       | ndered or Event attended by Police<br>SS) (Monthly)                                                                                                 | Mar '16                                |                              | 24                                                     | n/a                          |            | 179                    | n         |
|        | Neighborhoo<br>Assignments            | d Resource Unit Outreach Events/<br>(PS)                                                                                                            | Mar '16                                |                              | 4,994                                                  | n/a                          |            | 27,001                 | n         |
|        | Police Explor<br>(DCS)                | rer Program/Meetings Conducted                                                                                                                      | Mar '16                                |                              | 0                                                      | 1                            |            | 3                      |           |
| *      | 1.4 Reduce P<br>Records Reg           | Processing Time for Public                                                                                                                          |                                        |                              |                                                        |                              |            |                        |           |
|        | 1 1 1 1 1 1 1 1 1 1 1 1 1 1 1 1 1 1 1 | tters provided at the Public Counter                                                                                                                | Mar '16                                |                              | 4,946                                                  | n/a                          |            | 24,653                 | n         |
|        |                                       | ory records provided at the Public<br>B)                                                                                                            | Mar '16                                |                              | 4,946                                                  | n/a                          |            | 27,730                 | n         |
|        |                                       | lent (O/I) reports provided at the                                                                                                                  | Mar '16                                |                              | 257                                                    | n/a                          |            | 1,910                  | n         |
|        | Citizen Servi                         | ces Provided at the Public Counter -<br>ations Center (DOC) (Police                                                                                 | Mar '16                                |                              | 13,706                                                 | n/a                          |            | 70,090                 | n         |
| *      | 1.5 Increased<br>usage - MDP          | l awareness of appropriate 911<br>D                                                                                                                 |                                        |                              |                                                        |                              |            |                        |           |
|        | % 911 Calls a                         | answered in 10 sec or less<br>tions Bureau)                                                                                                         | Mar '16                                |                              | 94%                                                    | 94%                          |            | 94%                    | 94        |
|        |                                       | essing time                                                                                                                                         | Mar '16                                |                              | 131.0secs                                              | 66.0secs                     |            | 96.2secs               | 66.0sec   |