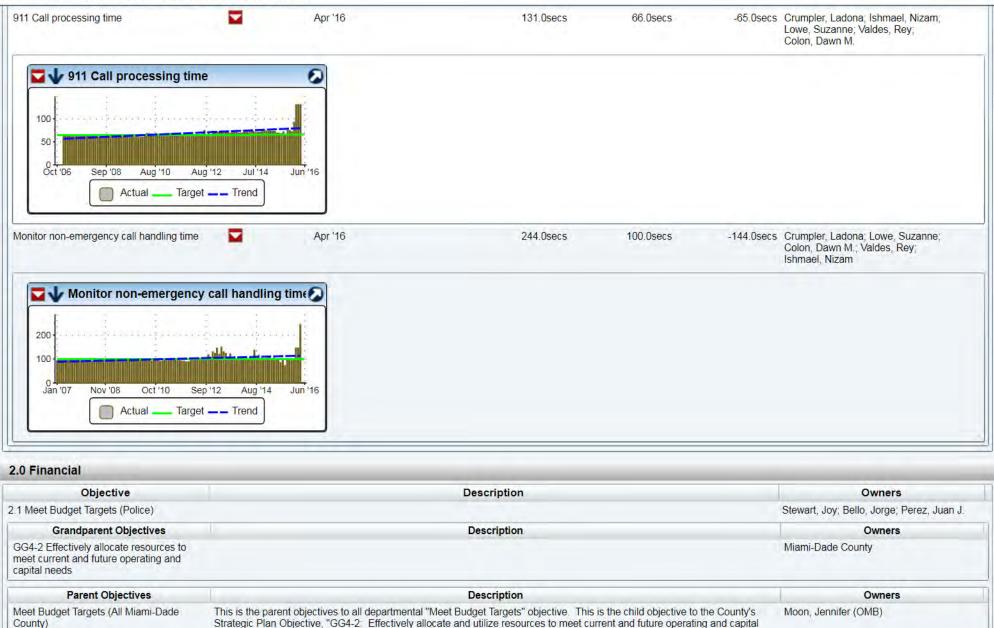

#### Scorecard - Miami-Dade Police Department

| forma  | tion                                  |                                                                                                                                                     |                                        |                              |                                                        |                              |            |                        |           |
|--------|---------------------------------------|-----------------------------------------------------------------------------------------------------------------------------------------------------|----------------------------------------|------------------------------|--------------------------------------------------------|------------------------------|------------|------------------------|-----------|
|        | Name:                                 | Miami-Dade Police Department                                                                                                                        |                                        |                              |                                                        |                              |            |                        |           |
|        | Description:                          | The Miami-Dade Police Department<br>ethnically and racially diverse comm<br>services to Miami-Dade County and<br>1993, with the Commission on Accre | unity of over 1 mi<br>contracted munic | lion. The D<br>ipal areas. I | epartment provides both tr<br>MDPD has been an interna | aditional municipal police s | ervice and | d sheriff              |           |
|        | Domain:                               | Police                                                                                                                                              |                                        |                              |                                                        |                              |            |                        |           |
|        | Owners:                               | Perez, Juan J.                                                                                                                                      |                                        |                              |                                                        |                              |            |                        |           |
| etails |                                       |                                                                                                                                                     |                                        |                              |                                                        |                              |            |                        |           |
|        |                                       |                                                                                                                                                     | As Of                                  |                              | Actual                                                 | Business Plan Goal           |            | FYTD Actual            | FYTD Goal |
| + 1    | .0 Customer                           | the second second second                                                                                                                            |                                        |                              |                                                        |                              |            |                        |           |
| *      |                                       | oublic safety through crime<br>enforcement, and reduction<br>DPD                                                                                    |                                        |                              |                                                        |                              |            |                        |           |
|        | Hydroponics/<br>Labs) (NB)            | /Growhouses Dismantled (Actual                                                                                                                      | Mar '16                                |                              | 10                                                     | n/a                          |            | 46                     | n/        |
|        | Sexual Crime                          | es Clearance Rate (Monthly)                                                                                                                         | Mar '16                                |                              | 63%                                                    | 41%                          | -          | 59%                    | 419       |
|        |                                       | arance Rate (Monthly)                                                                                                                               | Mar '16                                |                              | 21%                                                    | 28%                          |            | 22%                    | 289       |
|        |                                       | irearms Impounded by MDPD                                                                                                                           | Mar '16                                |                              | 429                                                    | 267                          |            | 360                    | 3,20      |
|        |                                       | Part I Crimes (Monthly)<br>Rate (Monthly)                                                                                                           | Mar '16<br>Mar '16                     | _                            | 2,693                                                  | n/a<br>n/a                   |            | 17,305<br>15.06        | n/<br>n/  |
|        |                                       | (                                                                                                                                                   |                                        | (2                           | 693.00/1,149,174.00)                                   |                              | (1         | 7,305.00/1,149,174.00) |           |
|        | Total Number<br>(Monthly)             | r of Homicides Investigated                                                                                                                         | Mar '16                                |                              | 8                                                      | n/a                          |            | 68                     | n/        |
|        | Homicide Cle                          | earance Rate (Monthly)                                                                                                                              | Mar '16                                | -                            | 100%                                                   | 67%                          |            | 52%                    | 679       |
|        |                                       | estigated in UMSA (Monthly)                                                                                                                         | Mar '16                                |                              | 4                                                      | n/a                          |            | 47                     | n/        |
|        |                                       | ies investigated by MDPD Traffic<br>UMSA (Monthly)                                                                                                  | Mar '16                                |                              | 9                                                      | n/a                          |            | 55                     | n         |
|        | Sexual Crime<br>Monthly               | es Clearance Rate Forcibles (SCB) -                                                                                                                 | Mar '16                                |                              | 64.2%                                                  | n/a                          |            | 51.0%                  | n         |
|        | Number of ar<br>tips (PIEB)           | rrests made from Crime Stoppers                                                                                                                     | Mar '16                                |                              | 24                                                     | n/a                          |            | 116                    | n         |
|        | Number of M investigation             | lortgage Fraud cases assigned for<br>(ECB)                                                                                                          | Mar '16                                |                              | 3                                                      | 2                            |            | 18                     | 1         |
| •      | recover miss<br>enhance com           | y deploy information to<br>ing and abducted children and<br>munity awareness for<br>f child abuse and abduction -                                   |                                        |                              |                                                        |                              |            |                        |           |
|        | Monthly DNA<br>(DCS)                  | Child Identification Kits Distributed                                                                                                               | Mar '16                                |                              | 2,000                                                  | 2,000                        | <b></b>    | 7,805                  | 7,00      |
| *      |                                       | l involvement of individuals<br>give back to the community -                                                                                        |                                        |                              |                                                        |                              |            |                        |           |
|        | Major`s Com                           | munity Outreach (Police Services)                                                                                                                   | Mar '16                                |                              | 30                                                     | 14                           |            | 156                    | 8         |
|        |                                       | ndered or Event attended by Police<br>SS) (Monthly)                                                                                                 | Mar '16                                |                              | 24                                                     | n/a                          |            | 179                    | n         |
|        | Neighborhoo<br>Assignments            | d Resource Unit Outreach Events/<br>(PS)                                                                                                            | Mar '16                                |                              | 4,994                                                  | n/a                          |            | 27,001                 | n         |
|        | Police Explor<br>(DCS)                | rer Program/Meetings Conducted                                                                                                                      | Mar '16                                |                              | 0                                                      | 1                            |            | 3                      |           |
| *      | 1.4 Reduce P<br>Records Reg           | Processing Time for Public                                                                                                                          |                                        |                              |                                                        |                              |            |                        |           |
|        | 1 1 1 1 1 1 1 1 1 1 1 1 1 1 1 1 1 1 1 | tters provided at the Public Counter                                                                                                                | Mar '16                                |                              | 4,946                                                  | n/a                          |            | 24,653                 | n         |
|        |                                       | ory records provided at the Public<br>B)                                                                                                            | Mar '16                                |                              | 4,946                                                  | n/a                          |            | 27,730                 | n         |
|        |                                       | lent (O/I) reports provided at the                                                                                                                  | Mar '16                                |                              | 257                                                    | n/a                          |            | 1,910                  | n         |
|        | Citizen Servi                         | ces Provided at the Public Counter -<br>ations Center (DOC) (Police                                                                                 | Mar '16                                |                              | 13,706                                                 | n/a                          |            | 70,090                 | n         |
| *      | 1.5 Increased<br>usage - MDP          | l awareness of appropriate 911<br>D                                                                                                                 |                                        |                              |                                                        |                              |            |                        |           |
|        | % 911 Calls a                         | answered in 10 sec or less<br>tions Bureau)                                                                                                         | Mar '16                                |                              | 94%                                                    | 94%                          |            | 94%                    | 94        |
|        |                                       | essing time                                                                                                                                         | Mar '16                                |                              | 131.0secs                                              | 66.0secs                     |            | 96.2secs               | 66.0sec   |

5/19/2016 9:46:33 AM

| Citizen Services Provided at the Public<br>Counter - District Operations Center (DOC)<br>Police Services) | Apr '16         |        |             | 4,206 |        | n/a | •        | n/a | Ramirez III, Alfredo                                                                      |
|-----------------------------------------------------------------------------------------------------------|-----------------|--------|-------------|-------|--------|-----|----------|-----|-------------------------------------------------------------------------------------------|
| Citizen Services Provided an<br>15,000<br>5,000<br>Oct '11 Sep '12 Aug '13 Aug '14<br>Actual Target       | Jul '15 Jun '16 |        |             |       |        |     |          |     |                                                                                           |
| Child Measures                                                                                            |                 | Period | Actual      |       | Target | 1   | Variance |     | Owners                                                                                    |
| Citizen Services provided at the Public<br>Counter - District Operations Center<br>(DOC) (SOD)            | Apr '16         |        |             | 7,731 |        | n/a |          | n/a | n/a                                                                                       |
| Citizen Services provided at the Public<br>Counter - District Operations Center<br>(DOC) (POS)            | Apr '16         |        |             | 0     |        | n/a |          |     | Fernandez, Jose F.; Rebozo, Ronald;<br>Vila, Lisa M.; Wesley, Tiffany;<br>Collins, Peggie |
| Citizen Services Provided at the Public<br>Counter - District Operations Center<br>(DOC) (NOD)            | Apr '16         |        |             | 6,475 |        | n/a |          | n/a | n/a                                                                                       |
| Objective                                                                                                 |                 |        | Description |       |        |     |          |     | Owners                                                                                    |
| 5 Increased awareness of appropriate 911<br>sage - MDPD                                                   |                 |        |             |       |        |     |          | -   | n/a                                                                                       |
| Grandparent Objectives                                                                                    |                 |        | Description |       |        |     |          |     | Owners                                                                                    |
| S2 Reductions in Preventable Death,<br>njury, and Property Loss                                           |                 |        |             |       |        |     |          | 1   | Miami-Dade County                                                                         |
| Parent Objectives                                                                                         |                 |        | Description |       |        |     |          |     | Owners                                                                                    |
| S2-1 Reduce Response Time                                                                                 |                 |        |             |       |        |     |          |     | Miami-Dade County                                                                         |
| S2-2 Improve Effectiveness of Outreach<br>nd Response                                                     |                 |        |             |       |        |     |          | 1   | Miami-Dade County                                                                         |
| Measures Linked to Objective                                                                              |                 | Period | Actual      |       | Target |     | Variance | T   | Owners                                                                                    |
| % 911 Calls answered in 10 sec or less<br>(Communications Bureau)                                         | Apr '16         |        |             | 97%   |        | 94% |          |     | Crumpler, Ladona; Lowe, Suzanne;<br>Valdes, Rey; Colon, Dawn M.;<br>Ishmael, Nizam        |