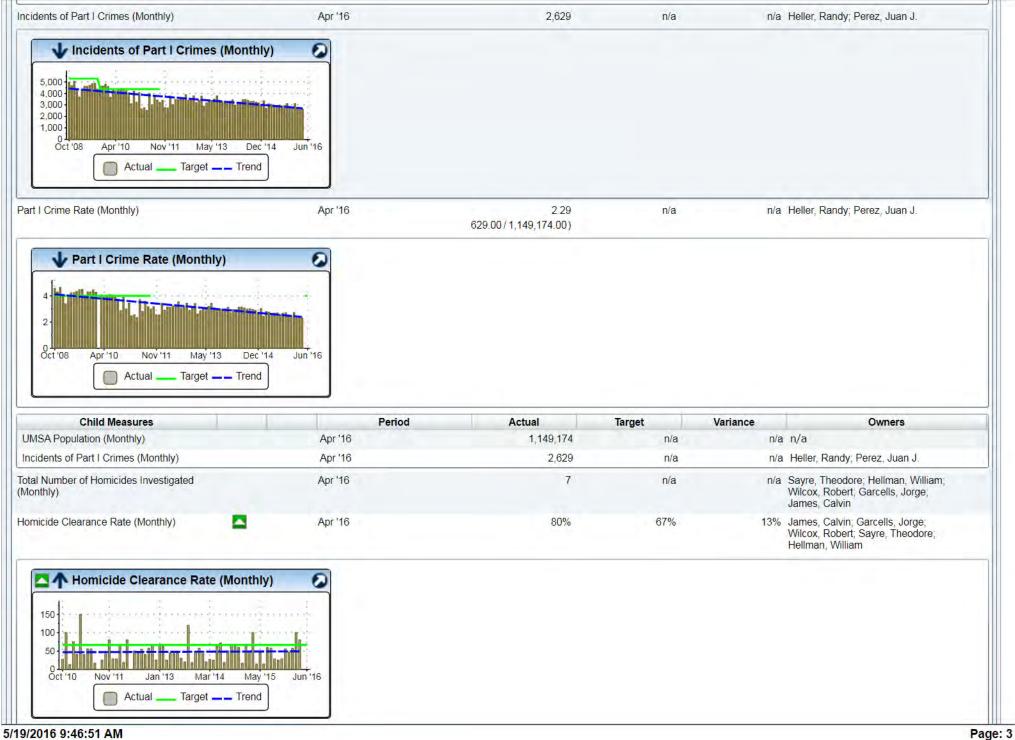

#### Scorecard - Miami-Dade Police Department

| forma  | tion                                  |                                                                                                                                                     |                                        |                              |                                                        |                              |            |                        |           |
|--------|---------------------------------------|-----------------------------------------------------------------------------------------------------------------------------------------------------|----------------------------------------|------------------------------|--------------------------------------------------------|------------------------------|------------|------------------------|-----------|
|        | Name:                                 | Miami-Dade Police Department                                                                                                                        |                                        |                              |                                                        |                              |            |                        |           |
|        | Description:                          | The Miami-Dade Police Department<br>ethnically and racially diverse comm<br>services to Miami-Dade County and<br>1993, with the Commission on Accre | unity of over 1 mi<br>contracted munic | lion. The D<br>ipal areas. I | epartment provides both tr<br>MDPD has been an interna | aditional municipal police s | ervice and | d sheriff              |           |
|        | Domain:                               | Police                                                                                                                                              |                                        |                              |                                                        |                              |            |                        |           |
|        | Owners:                               | Perez, Juan J.                                                                                                                                      |                                        |                              |                                                        |                              |            |                        |           |
| etails |                                       |                                                                                                                                                     |                                        |                              |                                                        |                              |            |                        |           |
|        |                                       |                                                                                                                                                     | As Of                                  |                              | Actual                                                 | Business Plan Goal           |            | FYTD Actual            | FYTD Goal |
| + 1    | .0 Customer                           | the second second second                                                                                                                            |                                        |                              |                                                        |                              |            |                        |           |
| *      |                                       | oublic safety through crime<br>enforcement, and reduction<br>DPD                                                                                    |                                        |                              |                                                        |                              |            |                        |           |
|        | Hydroponics/<br>Labs) (NB)            | /Growhouses Dismantled (Actual                                                                                                                      | Mar '16                                |                              | 10                                                     | n/a                          |            | 46                     | n/        |
|        | Sexual Crime                          | es Clearance Rate (Monthly)                                                                                                                         | Mar '16                                |                              | 63%                                                    | 41%                          | -          | 59%                    | 419       |
|        |                                       | arance Rate (Monthly)                                                                                                                               | Mar '16                                |                              | 21%                                                    | 28%                          |            | 22%                    | 289       |
|        |                                       | irearms Impounded by MDPD                                                                                                                           | Mar '16                                |                              | 429                                                    | 267                          |            | 360                    | 3,20      |
|        |                                       | Part I Crimes (Monthly)<br>Rate (Monthly)                                                                                                           | Mar '16<br>Mar '16                     | _                            | 2,693                                                  | n/a<br>n/a                   |            | 17,305<br>15.06        | n/<br>n/  |
|        |                                       | (                                                                                                                                                   |                                        | (2                           | 693.00/1,149,174.00)                                   |                              | (1         | 7,305.00/1,149,174.00) |           |
|        | Total Number<br>(Monthly)             | r of Homicides Investigated                                                                                                                         | Mar '16                                |                              | 8                                                      | n/a                          |            | 68                     | n/        |
|        | Homicide Cle                          | earance Rate (Monthly)                                                                                                                              | Mar '16                                | -                            | 100%                                                   | 67%                          |            | 52%                    | 679       |
|        |                                       | estigated in UMSA (Monthly)                                                                                                                         | Mar '16                                |                              | 4                                                      | n/a                          |            | 47                     | n/        |
|        |                                       | ies investigated by MDPD Traffic<br>UMSA (Monthly)                                                                                                  | Mar '16                                |                              | 9                                                      | n/a                          |            | 55                     | n         |
|        | Sexual Crime<br>Monthly               | es Clearance Rate Forcibles (SCB) -                                                                                                                 | Mar '16                                |                              | 64.2%                                                  | n/a                          |            | 51.0%                  | n         |
|        | Number of ar<br>tips (PIEB)           | rrests made from Crime Stoppers                                                                                                                     | Mar '16                                |                              | 24                                                     | n/a                          |            | 116                    | n         |
|        | Number of M investigation             | lortgage Fraud cases assigned for<br>(ECB)                                                                                                          | Mar '16                                |                              | 3                                                      | 2                            |            | 18                     | 1         |
| •      | recover miss<br>enhance com           | y deploy information to<br>ing and abducted children and<br>munity awareness for<br>f child abuse and abduction -                                   |                                        |                              |                                                        |                              |            |                        |           |
|        | Monthly DNA<br>(DCS)                  | Child Identification Kits Distributed                                                                                                               | Mar '16                                |                              | 2,000                                                  | 2,000                        | <b></b>    | 7,805                  | 7,00      |
| *      |                                       | l involvement of individuals<br>give back to the community -                                                                                        |                                        |                              |                                                        |                              |            |                        |           |
|        | Major`s Com                           | munity Outreach (Police Services)                                                                                                                   | Mar '16                                |                              | 30                                                     | 14                           |            | 156                    | 8         |
|        |                                       | ndered or Event attended by Police<br>SS) (Monthly)                                                                                                 | Mar '16                                |                              | 24                                                     | n/a                          |            | 179                    | n         |
|        | Neighborhoo<br>Assignments            | d Resource Unit Outreach Events/<br>(PS)                                                                                                            | Mar '16                                |                              | 4,994                                                  | n/a                          |            | 27,001                 | n         |
|        | Police Explor<br>(DCS)                | rer Program/Meetings Conducted                                                                                                                      | Mar '16                                |                              | 0                                                      | 1                            |            | 3                      |           |
| *      | 1.4 Reduce P<br>Records Reg           | Processing Time for Public                                                                                                                          |                                        |                              |                                                        |                              |            |                        |           |
|        | 1 1 1 1 1 1 1 1 1 1 1 1 1 1 1 1 1 1 1 | tters provided at the Public Counter                                                                                                                | Mar '16                                |                              | 4,946                                                  | n/a                          |            | 24,653                 | n         |
|        |                                       | ory records provided at the Public<br>B)                                                                                                            | Mar '16                                |                              | 4,946                                                  | n/a                          |            | 27,730                 | n         |
|        |                                       | lent (O/I) reports provided at the                                                                                                                  | Mar '16                                |                              | 257                                                    | n/a                          |            | 1,910                  | n         |
|        | Citizen Servi                         | ces Provided at the Public Counter -<br>ations Center (DOC) (Police                                                                                 | Mar '16                                |                              | 13,706                                                 | n/a                          |            | 70,090                 | n         |
| *      | 1.5 Increased<br>usage - MDP          | l awareness of appropriate 911<br>D                                                                                                                 |                                        |                              |                                                        |                              |            |                        |           |
|        | % 911 Calls a                         | answered in 10 sec or less<br>tions Bureau)                                                                                                         | Mar '16                                |                              | 94%                                                    | 94%                          |            | 94%                    | 94        |
|        |                                       | essing time                                                                                                                                         | Mar '16                                |                              | 131.0secs                                              | 66.0secs                     |            | 96.2secs               | 66.0sec   |