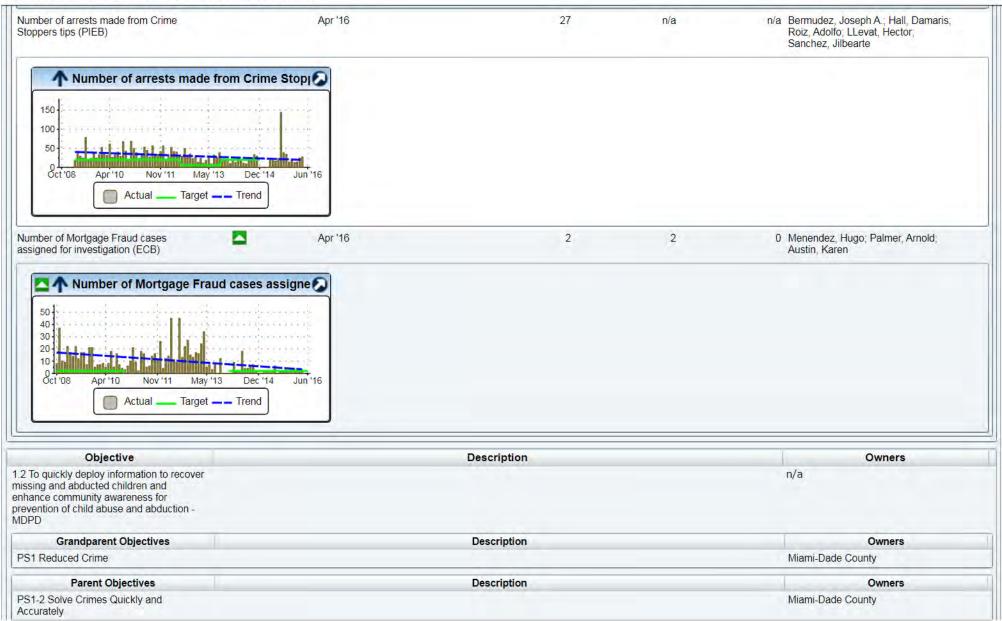

| Scorecard                                                                                              |                                            |                                                                 |                                           | Description                                                                                    |                          |        |                    |                              |                        | -   | Owners                                              |
|--------------------------------------------------------------------------------------------------------|--------------------------------------------|-----------------------------------------------------------------|-------------------------------------------|------------------------------------------------------------------------------------------------|--------------------------|--------|--------------------|------------------------------|------------------------|-----|-----------------------------------------------------|
|                                                                                                        | States serving an e<br>municipal police se | ethnically and raci<br>ervice and sheriff<br>redited law enforc | ially diverse comm<br>services to Miami-I | gest law enforcement<br>nunity of over 1 million<br>Dade County and co<br>ce 1993, with the Co | n. The De<br>ontracted n | partme | nt prov<br>al area | vides both tra<br>s. MDPD ha | aditional<br>s been an | 9   | Perez, Juan J.                                      |
| Initiatives Linked to Scorecard                                                                        | Est. Start                                 | Est. End                                                        | Туре                                      | As Of                                                                                          | 2 8                      | 1 1    | 0                  | <b>o</b> %                   | Status                 |     | Owners                                              |
| Firearms Training Simulator PROJECT<br>#326880                                                         | 9/29/2013                                  | 9/30/2016                                                       |                                           | 1/19/2015                                                                                      |                          |        |                    | 0%                           | Not Started            |     | Adkins, Barry (MDPD); Stewart, Joy;<br>Bello, Jorge |
| MDPD Ammunition/Hazmat Storage<br>Bulding PROJECT #3210410                                             | 10/1/2013                                  | 9/30/2017                                                       |                                           | 1/19/2015                                                                                      |                          |        |                    | 0%                           | Not Started            |     | Adkins, Barry (MDPD); Stewart, Joy;<br>Bello, Jorge |
| Miami-Dade Public Safety Training Institute<br>Driving Range PROJECT #321510                           | 10/1/2013                                  | 9/30/2017                                                       |                                           | n/a                                                                                            |                          |        |                    |                              | n/a                    |     | Adkins, Barry (MDPD); Stewart, Joy;<br>Bello, Jorge |
| Miami-Dade Public Safety Training Institute<br>Improvements PROJECT # 323440<br>(MONTHLY)              | 10/1/2010                                  | 9/30/2030                                                       |                                           | 1/16/2015                                                                                      |                          |        |                    | 19%                          | In Progress            |     | Stewart, Joy; Adkins, Barry (MDPD);<br>Bello, Jorge |
| Northside Police Station - Building Better<br>Communities Bond Program PROJECT<br>#323510 (MONTHLY)    | 10/1/2010                                  | 9/30/2030                                                       |                                           | 1/19/2015                                                                                      |                          |        |                    | 99.8<br>%                    | In Progress            |     | Stewart, Joy; Adkins, Barry (MDPD);<br>Bello, Jorge |
| MDPD Civil Process Automation #328610                                                                  | 10/1/2011                                  | 9/30/2016                                                       |                                           | 1/16/2015                                                                                      |                          |        |                    | 0%                           | Not Started            |     | Stewart, Joy; Bello, Jorge;<br>Adkins, Barry (MDPD) |
| 1.0 Customer                                                                                           |                                            |                                                                 |                                           |                                                                                                |                          |        | _                  |                              |                        |     |                                                     |
| Objective                                                                                              |                                            |                                                                 |                                           | Description                                                                                    |                          |        |                    |                              |                        |     | Owners                                              |
| 1.1 Improve public safety through crime<br>prevention, enforcement, and reduction<br>initiatives- MDPD |                                            |                                                                 |                                           |                                                                                                |                          |        |                    |                              |                        |     | Perez, Juan J.                                      |
| Grandparent Objectives                                                                                 |                                            |                                                                 |                                           | Description                                                                                    |                          |        |                    |                              |                        |     | Owners                                              |
| PS1 Reduced Crime                                                                                      |                                            |                                                                 |                                           |                                                                                                |                          |        |                    |                              |                        |     | Miami-Dade County                                   |
| Parent Objectives                                                                                      |                                            |                                                                 |                                           | Description                                                                                    |                          |        |                    |                              |                        | -   | Owners                                              |
| PS1-1 Reduce Crimes of Public Concern                                                                  |                                            |                                                                 |                                           |                                                                                                |                          |        |                    |                              |                        | -   | Miami-Dade County                                   |
| PS1-2 Solve Crimes Quickly and Accurately                                                              |                                            |                                                                 |                                           |                                                                                                |                          |        |                    |                              |                        |     | Miami-Dade County                                   |
|                                                                                                        |                                            |                                                                 | Period                                    | Actual                                                                                         |                          | Ta     | arget              |                              | Variance               |     | Owners                                              |
| Measures Linked to Objective                                                                           |                                            | 4                                                               |                                           |                                                                                                | 11                       |        |                    | n/a                          |                        | n/a | Donnelly, Nicole; Amion, Richard;                   |
| Measures Linked to Objective<br>Hydroponics/Growhouses Dismantled<br>(Actual Labs) (NB)                |                                            | Apr '16                                                         |                                           |                                                                                                |                          |        |                    | 1.0 G                        |                        |     | G-Larrinaga, Alfredo                                |