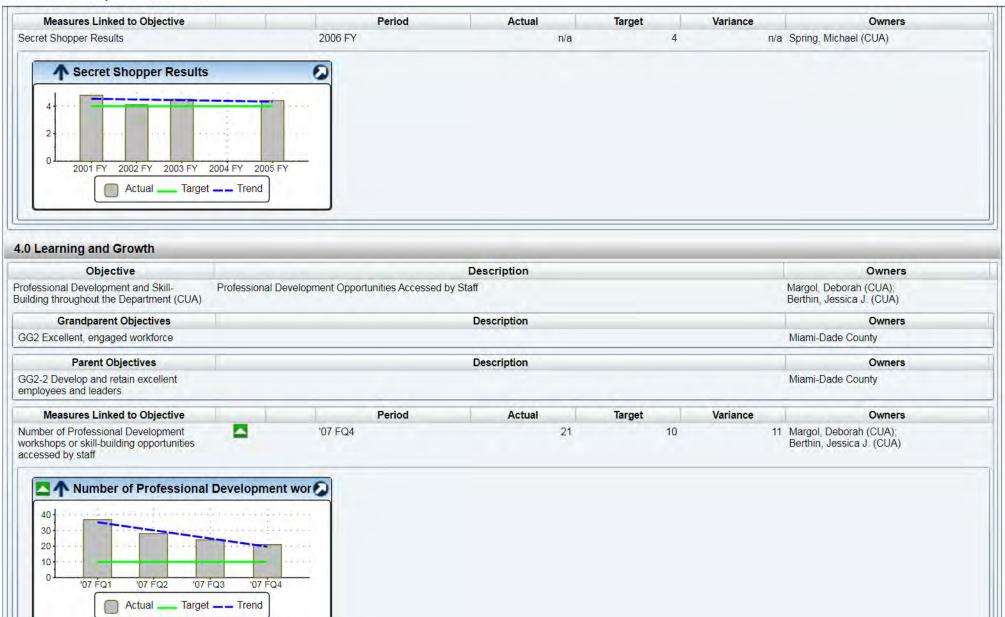

#### Scorecard - Cultural Affairs

|   | Positions: Full-Time Filled (DoCA)                                                                                        | '16 FQ1    |                   | 49          | 59                     |                                                      | n/a       | n/a        |
|---|---------------------------------------------------------------------------------------------------------------------------|------------|-------------------|-------------|------------------------|------------------------------------------------------|-----------|------------|
|   |                                                                                                                           |            | 7                 |             | (53-59)                |                                                      |           |            |
| ¥ | Meet Budget Targets (Art in Public Places)                                                                                |            |                   |             |                        |                                                      |           |            |
|   | Revenue: Total (Art in Public Places)                                                                                     | '12 FQ3    | <b>T</b>          | 0           | 980                    |                                                      | 3,352     | 2,941      |
|   | Positions: Full-Time Filled (APP)                                                                                         | '07 FQ4    |                   | 6           | 6<br>(6-6)             |                                                      | 6         | 6<br>(6-6) |
|   | Expen: Total (Art in Public Places)                                                                                       | '07 FQ4    | _                 | 740         | 922                    |                                                      | 4,803     | 3,685      |
| * | Reduction in unmet needs - Cultural Affairs - CUA (RC2.1)                                                                 |            |                   |             |                        |                                                      |           |            |
|   | Level of Cultural Support                                                                                                 | 2011 FY    |                   | \$12.875mil | \$17.438mil            |                                                      | n/a       | n/a        |
| * | Budget Implementation FY 09-10 (Cultural Affairs)                                                                         |            |                   |             |                        |                                                      |           |            |
|   | Initiative Name Typ                                                                                                       | e As Of    | Status            | 8 8 4 0 1   | 0 %                    | Owners                                               |           |            |
|   | Eliminate 1 position in Cultural Affairs (CA-1)                                                                           | 2/28/2010  | Complete          |             | 100% Spring, Margol, I | lichael (CUA);<br>Deborah (CUA)                      |           |            |
|   | Reduce cultural program funding by 15% in Cultural Affairs (CA-2) (originally 30% in adopted budget after second hearing) | 12/31/2010 | Complete <b>Z</b> |             | Margol, I              | lichael (CUA);<br>Deborah (CUA);<br>Jessica J. (CUA) |           |            |
| * | Recovery Act: National Endowment for the Arts (Cultural Affairs)                                                          |            |                   |             |                        |                                                      |           |            |
|   | ARRA Dollars Awarded (Cultural Affairs)                                                                                   | Jun '10    |                   | \$0         | \$0                    |                                                      | \$250,000 | \$250,000  |
|   | ARRA Dollars Spent to Date (Cultural Affairs)                                                                             | Jul '10    | _                 | \$25,000    | \$0                    | _                                                    | \$250,000 | \$250,000  |
|   | Jobs Created/Retained to Date (Cultural Affairs)                                                                          | '10 FQ4    | _                 | 0.0FTE      | 0.0FTE                 |                                                      | 0.0FTE    | 0.0FTE     |
| 7 | 3.0 Internal                                                                                                              |            |                   |             |                        |                                                      |           |            |
| Ŧ | Quality Customer Service (Cultural Affairs)                                                                               |            |                   |             |                        |                                                      |           |            |
|   | Secret Shopper Results                                                                                                    | 2006 FY    |                   | n/a         | 4                      |                                                      | n/a       | n/a        |
| 4 | 4.0 Learning and Growth                                                                                                   |            |                   |             |                        |                                                      |           |            |
| * | Professional Development and Skill-<br>Building throughout the Department (CUA)                                           |            |                   |             |                        |                                                      |           |            |
|   | Number of Professional Development workshops<br>or skill-building opportunities accessed by staff                         | '07 FQ4    | _                 | 21          | 10                     |                                                      | 110       | 40         |
|   | Percentage of Staff Accessing a Professional<br>Development Opportunity                                                   | '07 FQ4    |                   | 48.00%      | 10.00%                 |                                                      | 69.25%    | 12.50%     |