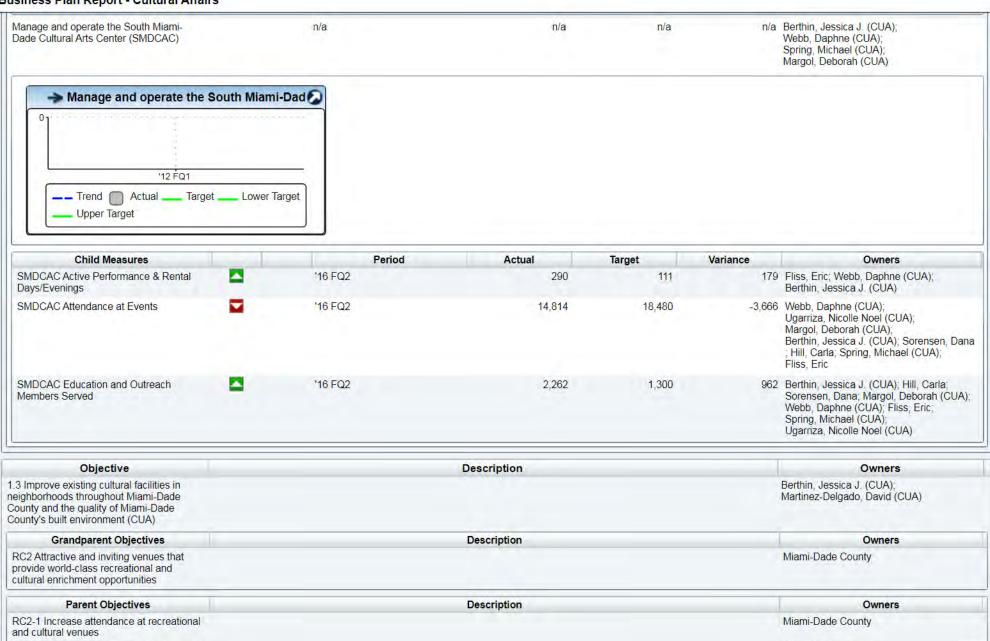

5/18/2016 5:01:17 PM Page: 4

5/18/2016 5:01:22 PM Page: 5

Manage, operate, reposition and n/a n/a n/a Spring, Michael (CUA); reinvigorate the Miami-Dade County
Auditorium (MDCA)

N/a n/a Spring, Michael (CUA);
Arbelaez, Patricia (CUA);
Berthin, Jessica J. (CUA);
Margol, Deborah (CUA); Siut, Javier (CUA)