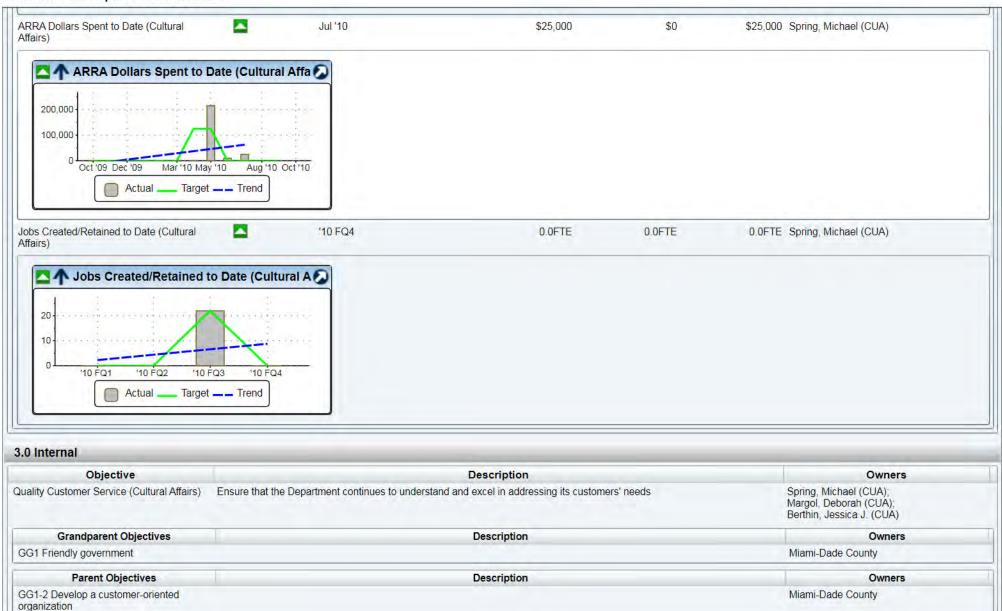

#### Scorecard - Cultural Affairs

|   | Positions: Full-Time Filled (DoCA)                                                                                        | '16 FQ1    |                   | 49          | 59                     |                                                      | n/a       | n/a        |
|---|---------------------------------------------------------------------------------------------------------------------------|------------|-------------------|-------------|------------------------|------------------------------------------------------|-----------|------------|
|   |                                                                                                                           |            | 7                 |             | (53-59)                |                                                      |           |            |
| ¥ | Meet Budget Targets (Art in Public Places)                                                                                |            |                   |             |                        |                                                      |           |            |
|   | Revenue: Total (Art in Public Places)                                                                                     | '12 FQ3    | <b>T</b>          | 0           | 980                    |                                                      | 3,352     | 2,941      |
|   | Positions: Full-Time Filled (APP)                                                                                         | '07 FQ4    |                   | 6           | 6<br>(6-6)             |                                                      | 6         | 6<br>(6-6) |
|   | Expen: Total (Art in Public Places)                                                                                       | '07 FQ4    | _                 | 740         | 922                    |                                                      | 4,803     | 3,685      |
| * | Reduction in unmet needs - Cultural Affairs - CUA (RC2.1)                                                                 |            |                   |             |                        |                                                      |           |            |
|   | Level of Cultural Support                                                                                                 | 2011 FY    |                   | \$12.875mil | \$17.438mil            |                                                      | n/a       | n/a        |
| * | Budget Implementation FY 09-10 (Cultural Affairs)                                                                         |            |                   |             |                        |                                                      |           |            |
|   | Initiative Name Typ                                                                                                       | e As Of    | Status            | 8 8 4 0 1   | 0 %                    | Owners                                               |           |            |
|   | Eliminate 1 position in Cultural Affairs (CA-1)                                                                           | 2/28/2010  | Complete          |             | 100% Spring, Margol, I | lichael (CUA);<br>Deborah (CUA)                      |           |            |
|   | Reduce cultural program funding by 15% in Cultural Affairs (CA-2) (originally 30% in adopted budget after second hearing) | 12/31/2010 | Complete <b>Z</b> |             | Margol, I              | lichael (CUA);<br>Deborah (CUA);<br>Jessica J. (CUA) |           |            |
| * | Recovery Act: National Endowment for the Arts (Cultural Affairs)                                                          |            |                   |             |                        |                                                      |           |            |
|   | ARRA Dollars Awarded (Cultural Affairs)                                                                                   | Jun '10    |                   | \$0         | \$0                    |                                                      | \$250,000 | \$250,000  |
|   | ARRA Dollars Spent to Date (Cultural Affairs)                                                                             | Jul '10    | _                 | \$25,000    | \$0                    | _                                                    | \$250,000 | \$250,000  |
|   | Jobs Created/Retained to Date (Cultural Affairs)                                                                          | '10 FQ4    | _                 | 0.0FTE      | 0.0FTE                 |                                                      | 0.0FTE    | 0.0FTE     |
| 7 | 3.0 Internal                                                                                                              |            |                   |             |                        |                                                      |           |            |
| Ŧ | Quality Customer Service (Cultural Affairs)                                                                               |            |                   |             |                        |                                                      |           |            |
|   | Secret Shopper Results                                                                                                    | 2006 FY    |                   | n/a         | 4                      |                                                      | n/a       | n/a        |
| 4 | 4.0 Learning and Growth                                                                                                   |            |                   |             |                        |                                                      |           |            |
| * | Professional Development and Skill-<br>Building throughout the Department (CUA)                                           |            |                   |             |                        |                                                      |           |            |
|   | Number of Professional Development workshops<br>or skill-building opportunities accessed by staff                         | '07 FQ4    | _                 | 21          | 10                     |                                                      | 110       | 40         |
|   | Percentage of Staff Accessing a Professional<br>Development Opportunity                                                   | '07 FQ4    |                   | 48.00%      | 10.00%                 |                                                      | 69.25%    | 12.50%     |