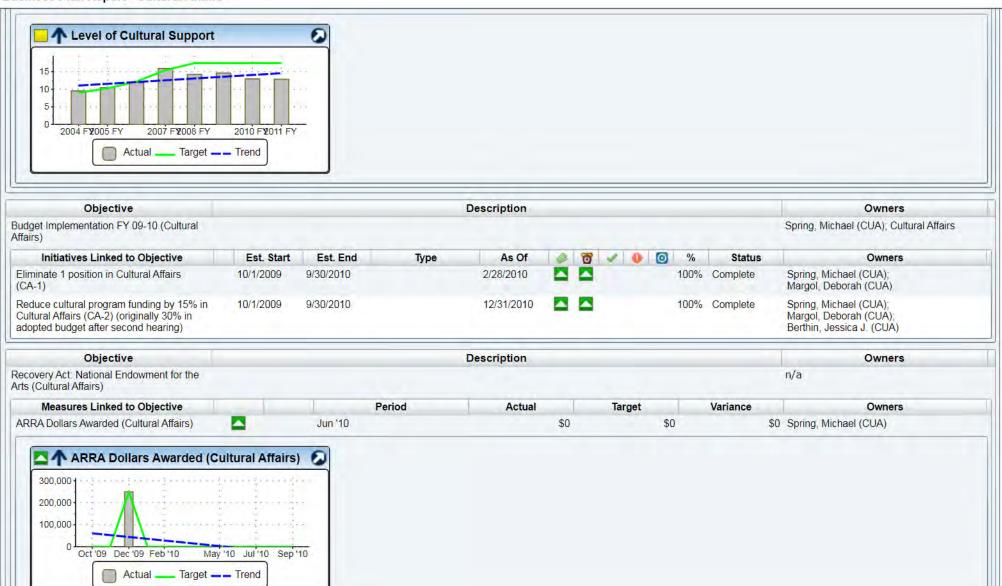

#### Scorecard - Cultural Affairs

|   | Positions: Full-Time Filled (DoCA)                                                                                        | '16 FQ1    |                   | 49          | 59                     |                                                      | n/a       | n/a        |
|---|---------------------------------------------------------------------------------------------------------------------------|------------|-------------------|-------------|------------------------|------------------------------------------------------|-----------|------------|
|   |                                                                                                                           |            | 7                 |             | (53-59)                |                                                      |           |            |
| ¥ | Meet Budget Targets (Art in Public Places)                                                                                |            |                   |             |                        |                                                      |           |            |
|   | Revenue: Total (Art in Public Places)                                                                                     | '12 FQ3    | <b>T</b>          | 0           | 980                    |                                                      | 3,352     | 2,941      |
|   | Positions: Full-Time Filled (APP)                                                                                         | '07 FQ4    |                   | 6           | 6<br>(6-6)             |                                                      | 6         | 6<br>(6-6) |
|   | Expen: Total (Art in Public Places)                                                                                       | '07 FQ4    | _                 | 740         | 922                    |                                                      | 4,803     | 3,685      |
| * | Reduction in unmet needs - Cultural Affairs - CUA (RC2.1)                                                                 |            |                   |             |                        |                                                      |           |            |
|   | Level of Cultural Support                                                                                                 | 2011 FY    |                   | \$12.875mil | \$17.438mil            |                                                      | n/a       | n/a        |
| * | Budget Implementation FY 09-10 (Cultural Affairs)                                                                         |            |                   |             |                        |                                                      |           |            |
|   | Initiative Name Typ                                                                                                       | e As Of    | Status            | 8 8 4 0 1   | 0 %                    | Owners                                               |           |            |
|   | Eliminate 1 position in Cultural Affairs (CA-1)                                                                           | 2/28/2010  | Complete          |             | 100% Spring, Margol, I | lichael (CUA);<br>Deborah (CUA)                      |           |            |
|   | Reduce cultural program funding by 15% in Cultural Affairs (CA-2) (originally 30% in adopted budget after second hearing) | 12/31/2010 | Complete <b>Z</b> |             | Margol, I              | lichael (CUA);<br>Deborah (CUA);<br>Jessica J. (CUA) |           |            |
| * | Recovery Act: National Endowment for the Arts (Cultural Affairs)                                                          |            |                   |             |                        |                                                      |           |            |
|   | ARRA Dollars Awarded (Cultural Affairs)                                                                                   | Jun '10    |                   | \$0         | \$0                    |                                                      | \$250,000 | \$250,000  |
|   | ARRA Dollars Spent to Date (Cultural Affairs)                                                                             | Jul '10    | _                 | \$25,000    | \$0                    | _                                                    | \$250,000 | \$250,000  |
|   | Jobs Created/Retained to Date (Cultural Affairs)                                                                          | '10 FQ4    | _                 | 0.0FTE      | 0.0FTE                 |                                                      | 0.0FTE    | 0.0FTE     |
| 7 | 3.0 Internal                                                                                                              |            |                   |             |                        |                                                      |           |            |
| Ŧ | Quality Customer Service (Cultural Affairs)                                                                               |            |                   |             |                        |                                                      |           |            |
|   | Secret Shopper Results                                                                                                    | 2006 FY    |                   | n/a         | 4                      |                                                      | n/a       | n/a        |
| 4 | 4.0 Learning and Growth                                                                                                   |            |                   |             |                        |                                                      |           |            |
| * | Professional Development and Skill-<br>Building throughout the Department (CUA)                                           |            |                   |             |                        |                                                      |           |            |
|   | Number of Professional Development workshops<br>or skill-building opportunities accessed by staff                         | '07 FQ4    | _                 | 21          | 10                     |                                                      | 110       | 40         |
|   | Percentage of Staff Accessing a Professional<br>Development Opportunity                                                   | '07 FQ4    |                   | 48.00%      | 10.00%                 |                                                      | 69.25%    | 12.50%     |