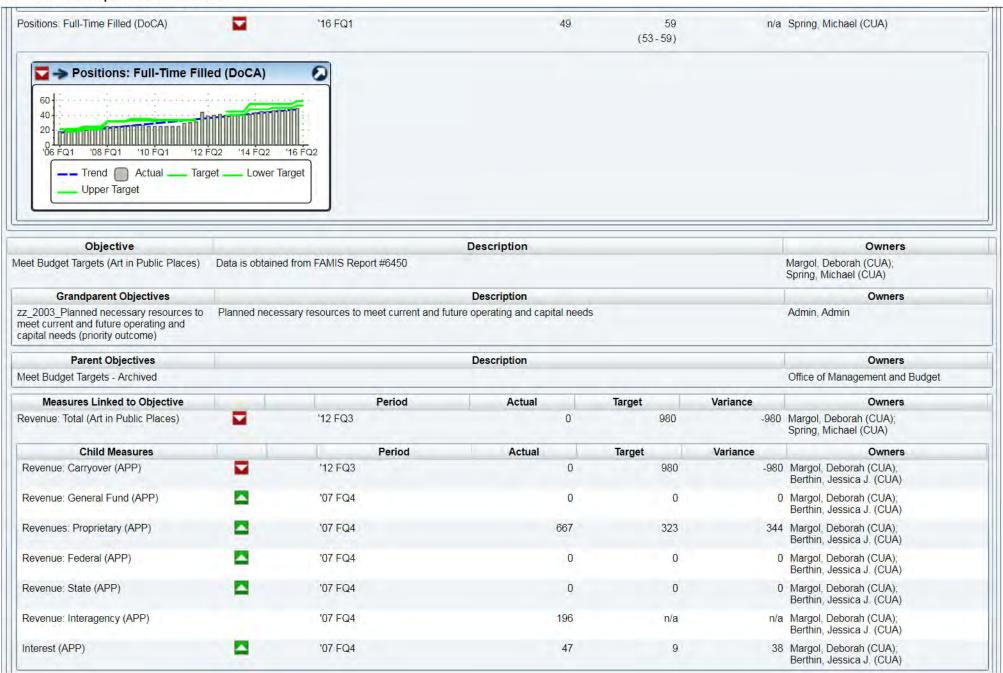

#### Scorecard - Cultural Affairs

|   | Positions: Full-Time Filled (DoCA)                                                                                        | '16 FQ1    |                   | 49          | 59                     |                                                      | n/a       | n/a        |
|---|---------------------------------------------------------------------------------------------------------------------------|------------|-------------------|-------------|------------------------|------------------------------------------------------|-----------|------------|
|   |                                                                                                                           |            | 7                 |             | (53-59)                |                                                      |           |            |
| ¥ | Meet Budget Targets (Art in Public Places)                                                                                |            |                   |             |                        |                                                      |           |            |
|   | Revenue: Total (Art in Public Places)                                                                                     | '12 FQ3    | <b>T</b>          | 0           | 980                    |                                                      | 3,352     | 2,941      |
|   | Positions: Full-Time Filled (APP)                                                                                         | '07 FQ4    |                   | 6           | 6<br>(6-6)             |                                                      | 6         | 6<br>(6-6) |
|   | Expen: Total (Art in Public Places)                                                                                       | '07 FQ4    | _                 | 740         | 922                    |                                                      | 4,803     | 3,685      |
| * | Reduction in unmet needs - Cultural Affairs - CUA (RC2.1)                                                                 |            |                   |             |                        |                                                      |           |            |
|   | Level of Cultural Support                                                                                                 | 2011 FY    |                   | \$12.875mil | \$17.438mil            |                                                      | n/a       | n/a        |
| * | Budget Implementation FY 09-10 (Cultural Affairs)                                                                         |            |                   |             |                        |                                                      |           |            |
|   | Initiative Name Typ                                                                                                       | e As Of    | Status            | 8 8 4 0 1   | 0 %                    | Owners                                               |           |            |
|   | Eliminate 1 position in Cultural Affairs (CA-1)                                                                           | 2/28/2010  | Complete          |             | 100% Spring, Margol, I | lichael (CUA);<br>Deborah (CUA)                      |           |            |
|   | Reduce cultural program funding by 15% in Cultural Affairs (CA-2) (originally 30% in adopted budget after second hearing) | 12/31/2010 | Complete <b>Z</b> |             | Margol, I              | lichael (CUA);<br>Deborah (CUA);<br>Jessica J. (CUA) |           |            |
| * | Recovery Act: National Endowment for the Arts (Cultural Affairs)                                                          |            |                   |             |                        |                                                      |           |            |
|   | ARRA Dollars Awarded (Cultural Affairs)                                                                                   | Jun '10    |                   | \$0         | \$0                    |                                                      | \$250,000 | \$250,000  |
|   | ARRA Dollars Spent to Date (Cultural Affairs)                                                                             | Jul '10    | _                 | \$25,000    | \$0                    | _                                                    | \$250,000 | \$250,000  |
|   | Jobs Created/Retained to Date (Cultural Affairs)                                                                          | '10 FQ4    | _                 | 0.0FTE      | 0.0FTE                 |                                                      | 0.0FTE    | 0.0FTE     |
| 7 | 3.0 Internal                                                                                                              |            |                   |             |                        |                                                      |           |            |
| Ŧ | Quality Customer Service (Cultural Affairs)                                                                               |            |                   |             |                        |                                                      |           |            |
|   | Secret Shopper Results                                                                                                    | 2006 FY    |                   | n/a         | 4                      |                                                      | n/a       | n/a        |
| 4 | 4.0 Learning and Growth                                                                                                   |            |                   |             |                        |                                                      |           |            |
| * | Professional Development and Skill-<br>Building throughout the Department (CUA)                                           |            |                   |             |                        |                                                      |           |            |
|   | Number of Professional Development workshops<br>or skill-building opportunities accessed by staff                         | '07 FQ4    | _                 | 21          | 10                     |                                                      | 110       | 40         |
|   | Percentage of Staff Accessing a Professional<br>Development Opportunity                                                   | '07 FQ4    |                   | 48.00%      | 10.00%                 |                                                      | 69.25%    | 12.50%     |