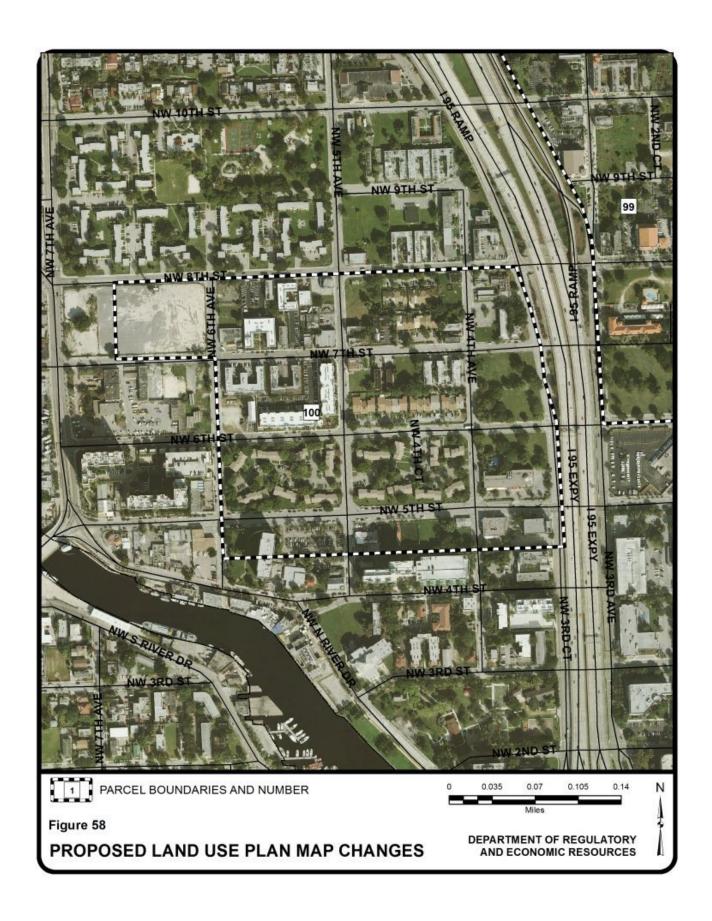

| Parcel | <b>5</b> 10                                                                                          | Municipality | Requested Category Change(s)       |                                            |            |
|--------|------------------------------------------------------------------------------------------------------|--------------|------------------------------------|--------------------------------------------|------------|
| No.    | Parcel General Location                                                                              | ao.paty      | From                               | То                                         | Acres<br>± |
| 96     | Northeast corner of North<br>Biscayne Boulevard and NE 6<br>Street                                   | Miami        | Transportation<br>Terminals        | Parks and<br>Recreation                    | 52         |
| 97     | Southwest corner of NE 11<br>Street and NE 2 Avenue                                                  | Miami        | Medium-High Density<br>Residential | Business and Office                        | 120        |
| 98     | Northwest corner of NE 12<br>Street and NE 2 Avenue                                                  | Miami        | Industrial and Office              | Business and Office                        | 91         |
| 99     | East of I-95 between NW 14<br>Street and NW 6 Street                                                 | Miami        | Medium-High Density<br>Residential | Business and Office                        | 74         |
| 100    | Between I-95 and NW 7<br>Avenue on the north and<br>south sides of NW 6 Street                       | Miami        | Medium-High Density<br>Residential | Business and Office                        | 43         |
| 101    | Between South River Drive<br>and NW 11 Street; between<br>NW 12 Avenue and<br>theoretical NW 7 Court | Miami        | Medium Density<br>Residential      | Business and Office                        | 14         |
| 102    | Southwest corner of NW 7<br>Avenue and NW 14 Street                                                  | Miami        | Medium-High Density<br>Residential | Business and Office                        | 32         |
| 103    | Southeast corner of NW 20<br>Street and NW 7 Avenue                                                  | Miami        | Industrial and Office              | Institutions, Utilities and Communications | 19         |
| 104    | Southeast corner of NW 28<br>Street and NW 10 Avenue                                                 | Miami        | Industrial and Office              | Low-Medium<br>Density Residential          | 21         |
| 105    | Southwest corner of NE 2<br>Avenue and NE 36 Street                                                  | Miami        | Industrial and Office              | Business and Office                        | 130        |
| 106    | Between NE 28 Street and NE 25 Street; between NW 2 Avenue and North Miami Avenue                    | Miami        | Industrial and Office              | Low-Medium<br>Density Residential          | 19         |
| 107    | Northwest corner of SW 7<br>Street and SW 1 Avenue                                                   | Miami        | Industrial and Office              | Business and Office                        | 4          |
| 108    | Northeast corner of SW 7<br>Street and SW 1 Avenue                                                   | Miami        | Industrial and Office              | Business and Office                        | 5          |
| 109    | Southwest corner of NW 62<br>Street and NW 12 Avenue                                                 | Miami        | Medium-High Density<br>Residential | Business and Office                        | 8          |
| 110    | Southwest corner of E 9<br>Street and E 4 Avenue                                                     | Hialeah      | Medium Density<br>Residential      | Business and Office                        | 87         |
| 111    | Southwest corner of W 9<br>Street and Palm Avenue                                                    |              | Medium Density<br>Residential      | Business and Office                        | 34         |
| 112    | East side of W 4 Avenue between W 21 Street and W 17 street                                          | Hialeah      | Low-Medium Density<br>Residential  | Business and Office                        | 35         |
| 113    | East side of W 4 Avenue between W 37 Street and W 29 Street                                          | Hialeah      | Low Density<br>Residential         | Office/Residential                         | 10         |