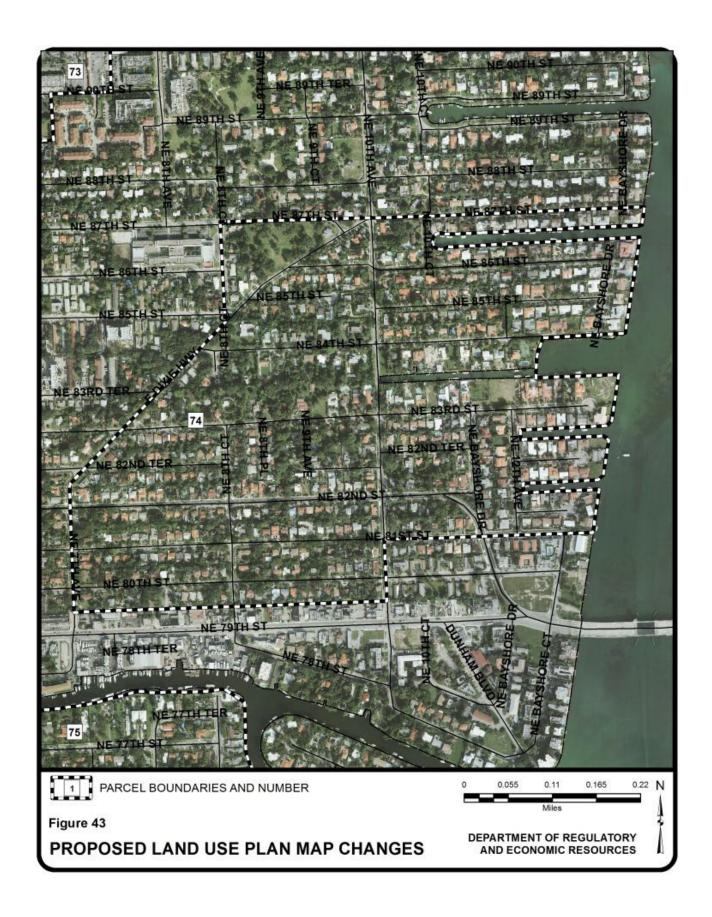

f NW/SW 137 Avenue<br>and between NW 12 and SW<br>8 Streets             | unincorporated               | Inside the 2025 UEA;<br>Open Land                                                                                             | Outside the 2025<br>UEA; Open Land                                                                   | 575        |
| 296    | Northwest corner of Florida<br>Turnpike and Dolphin<br>Expressway interchange | unincorporated               | Open Land; Outside the 2015 UDB                                                                                               | Restricted Industrial and Office; Inside the 2015 UDB                                                | 521        |