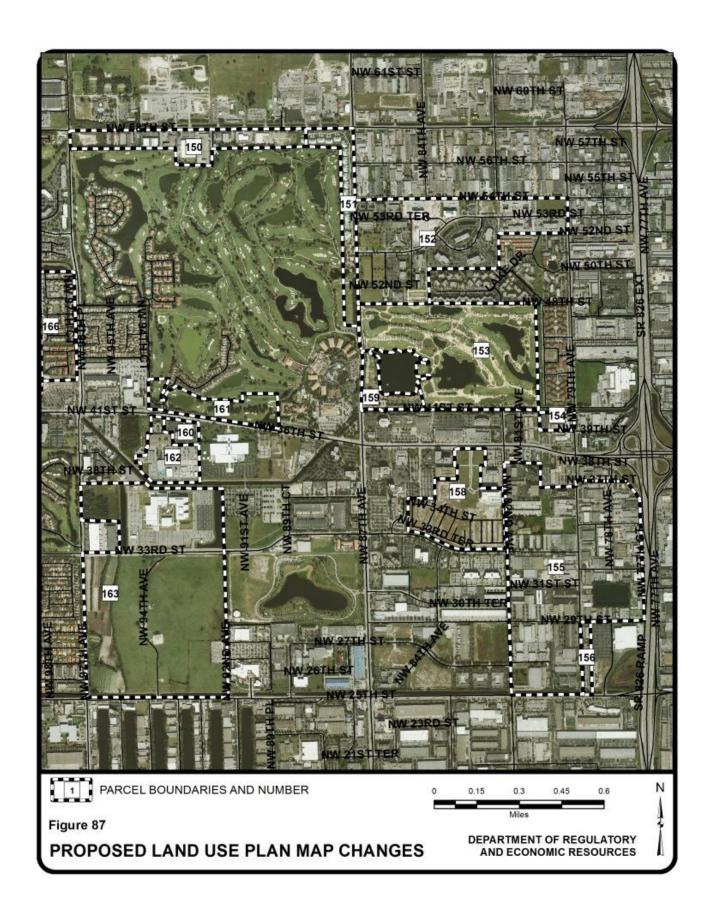

| Parcel | <b>D</b> 16 11 11                                                                                                   | Municipality | Requested Cate                                                 | gory Change(s)                                          |       |
|--------|---------------------------------------------------------------------------------------------------------------------|--------------|----------------------------------------------------------------|---------------------------------------------------------|-------|
| No.    | Parcel General Location                                                                                             | mamorpanty   | From                                                           | То                                                      | Acres |
| 134    | South of SW 9 Street between SW 62 Avenue and SW 57 Avenue                                                          | West Miami   | Low Density<br>Residential                                     | Low-Medium<br>Density Residential                       | 19    |
| 135    | Southwest corner of NW 7<br>Street and NW 57 Avenue                                                                 | Miami        | Low Density<br>Residential                                     | Low-Medium<br>Density Residential                       | 260   |
| 136    | Southwest corner of NW 90<br>Street and NW 97 Avenue                                                                | Doral        | Office/Residential                                             | Low-Medium<br>Density Residential                       | 76    |
| 137    | Southeast corner of NW 90<br>Street and NW 107 Avenue                                                               | Doral        | Business and Office                                            | Industrial and Office                                   | 1     |
| 138    | Northeast corner of NW 112<br>Avenue and NW 74 Street                                                               | Doral        | Low Density<br>Residential                                     | Environmentally<br>Protected Parks                      | 48    |
| 139    | Northwest corner of NW 107<br>Avenue and NW 74 Street                                                               | Doral        | Business and Office                                            | Low Density Residential with One Density Increase       | 10    |
| 140    | Between NW 112 Avenue<br>and Florida Turnpike<br>Extension; between<br>theoretical NW 78 Street and<br>NW 74 Street | Doral        | Office/Residential                                             | Low Density Residential with One Density Increase       | 39    |
| 141    | Between theoretical NW 75<br>Lane and NW 74 Street;<br>between NW 114 Avenue and<br>Florida Turnpike Extension      | Doral        | Business and Office                                            | Low Density<br>Residential with One<br>Density Increase | 17    |
| 142    | Northwest corner of NW 69<br>Terrace and NW 114 Avenue                                                              | Doral        | Industrial and Office                                          | Medium Density<br>Residential                           | 32    |
| 143    | West side of NW 102 Avenue<br>between NW 74 Street and<br>NW 66 Street                                              | Doral        | Industrial and Office<br>and Low-Medium<br>Density Residential | Business and Office                                     | 12    |
| 144    | East side of NW 107 Avenue between NW 74 Street and NW 66 Street                                                    | Doral        | Industrial and Office<br>and Low-Medium<br>Density Residential | Low-Medium<br>Density Residential                       | 108   |
| 145    | Northeast corner of NW 107<br>Avenue and NW 58 Street                                                               | Doral        | Industrial and Office                                          | Low-Medium<br>Density Residential                       | 106   |
| 146    | North of NW 58 Street<br>between NW 107 Avenue and<br>NW 102 Avenue                                                 | Doral        | Industrial and Office                                          | Office/Residential                                      | 17    |
| 147    | East and west side of NW 122 Avenue along NW 58 Street                                                              | Doral        | Industrial and Office                                          | Business and Office                                     | 7     |
| 148    | Southwest corner of NW 58<br>Street and NW 107 Avenue                                                               | Doral        | Low-Medium Density<br>Residential                              | Business and Office                                     | 5     |
| 149    | Southeast corner of NW 58<br>Street and NW 109 Avenue                                                               | Doral        | Business and Office                                            | Low-Medium<br>Density Residential                       | 4     |
| 150    | Southeast corner of NW 58<br>Street and NW 97 Avenue                                                                | Doral        | Industrial and Office                                          | Business and Office                                     | 40    |
| 151    | Southwest corner of NW 58<br>Street and NW 87 Avenue                                                                | Doral        | Industrial and Office                                          | Low-Medium<br>Density Residential                       | 27    |

| Parcel | Demont Compared Language                                                | Municipality | Requested Cate                                       | gory Change(s)                             |            |
|--------|-------------------------------------------------------------------------|--------------|------------------------------------------------------|--------------------------------------------|------------|
| No.    | Parcel General Location                                                 |              | From                                                 | То                                         | Acres<br>± |
| 152    | Southeast corner of NW 54<br>Street and NW 87 Avenue                    | Doral        | Office/Residential                                   | Business and Office                        | 120        |
| 153    | North of NW 41 Street<br>between NW 87 Avenue and<br>NW 79 Avenue       | Doral        | Medium Density Residential and Industrial and Office | Parks and<br>Recreation                    | 122        |
| 154    | Southwest corner of NW 36<br>Street and NW 79 Avenue                    | Doral        | Industrial and Office                                | Business and Office                        | 5          |
| 155    | Northeast corner of NW 82<br>Avenue and NW 25 Street                    | Doral        | Industrial and Office                                | Business and Office                        | 196        |
| 156    | East of NW 79 Avenue between NW 25 Street and NW 29 Street              | Doral        | Industrial and Office                                | Business and Office                        | 6          |
| 158    | Northwest corner of NW 82<br>Avenue and NW 33 Street                    | Doral        | Industrial and Office and Office/Residential         | Business and Office                        | 51         |
| 159    | Northeast corner of NW 87<br>Avenue and theoretical NW<br>41 Street     | Doral        | Business and Office and Industrial and Office        | Medium-High<br>Density Residential         | 14         |
| 160    | Southeast corner of theoretical NW 94 avenue and NW 41 Street           | Doral        | Office/Residential                                   | Business and Office                        | 6          |
| 161    | Northeast corner of theoretical NW 94 avenue and NW 36 Street           | Doral        | Office/Residential                                   | Parks and<br>Recreation                    | 26         |
| 162    | South of NW 36 Street between theoretical NW 94 Avenue and NW 91 Avenue | Doral        | Office/Residential                                   | Institutions, Utilities and Communications | 21         |
| 163    | Northeast corner of NW 25<br>Street and NW 97 Avenue                    | Doral        | Industrial and Office                                | Institutions, Utilities and Communications | 230        |
| 164    | Southeast corner of NW 104<br>Avenue and NW 33 Street                   | Doral        | Industrial and Office                                | Low-Medium Density Residential             | 18         |
| 167    | Northwest corner of NW 41<br>Street and NW 97 Avenue                    | Doral        | Office/Residential                                   | Medium Density<br>Residential              | 43         |
| 168    | Southwest corner of West<br>Flagler Street and SW 103<br>Court          | Sweetwater   | Low Density<br>Residential                           | Business and Office                        | 4          |
| 169    | East side of 107 Avenue between SW 4 Street and SW 7 Terrace            | Sweetwater   | Low Density<br>Residential                           | Office/Residential                         | 4          |
| 170    | West side of 107 Avenue between SW 1 Street and SW 7 Terrace            | Sweetwater   | Medium Density<br>Residential                        | Business and Office                        | 22         |
| 171    | West side of SW 109 Avenue between SW 1 Street and SW 7 Terrace         | Sweetwater   | Low-Medium Density<br>Residential                    | Business and Office                        | 17         |
| 172    | North of Flagler Street<br>between NW 114 Avenue and<br>NW 109 Avenue   |              | Low-Medium Density<br>Residential                    | Business and Office                        | 9          |