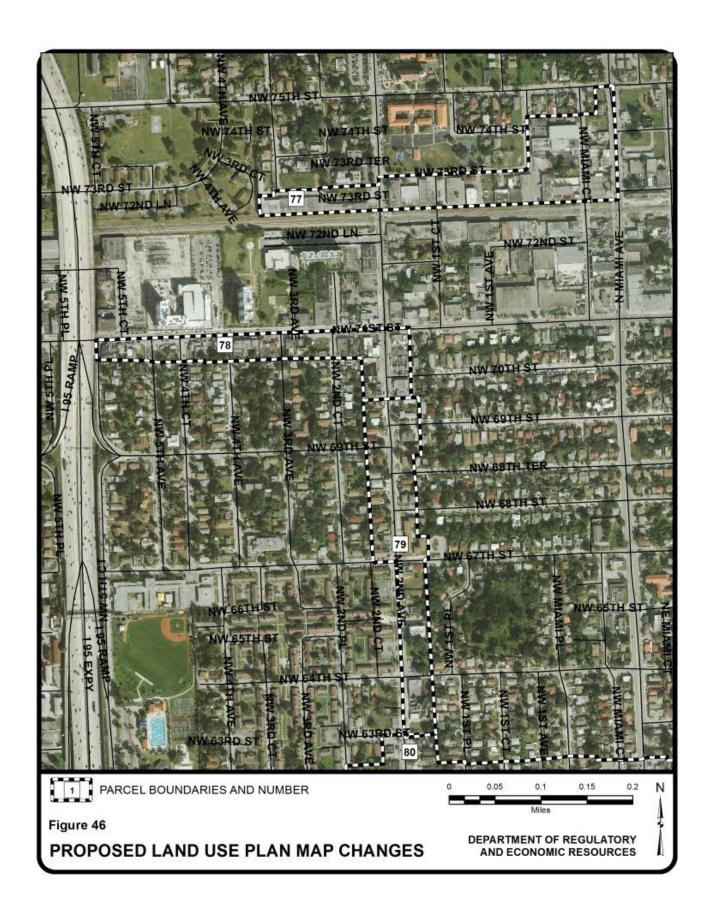

| Parcel |                                                                                                      | Municipality       | Requested Category Change(s)                                 |                                    |            |
|--------|------------------------------------------------------------------------------------------------------|--------------------|--------------------------------------------------------------|------------------------------------|------------|
| No.    | Parcel General Location                                                                              |                    | From                                                         | То                                 | Acres<br>± |
|        | W 52 Street                                                                                          |                    |                                                              |                                    | _          |
| 63     | Between W Okeechobee<br>Road and NW 77 Avenue;<br>between W 46 Street and<br>theoretical W 38 Street | Hialeah<br>Gardens | Industrial and Office<br>and Medium Density<br>Residential   | Business and Office                | 76         |
| 64     | East of W Okeechobee Road<br>between NW 98 Street and<br>NW 99 Street                                | Hialeah<br>Gardens | Industrial and Office                                        | Medium Density<br>Residential      | 4          |
| 65     | Northeast corner of NW 154<br>Street and NW 87 Avenue                                                | Miami Lakes        | Environmentally<br>Protected Parks                           | Parks and Recreation               | 16         |
| 66     | Northwest corner of W 28<br>Avenue and W 76 Street                                                   | Hialeah            | Medium Density<br>Residential                                | Medium-High<br>Density Residential | 67         |
| 67     | Between W 31 Avenue and W 32 Avenue; between W 77 Place and W 74 Street                              | Hialeah            | Low-Medium Density<br>Residential                            | Business and Office                | 15         |
| 68     | Southeast corner of W 80<br>Street and NW 92 Avenue                                                  | Hialeah            | Low-Medium Density<br>Residential                            | Business and Office                | 14         |
| 69     | Northeast corner of W 76<br>Street and W 36 Avenue                                                   | Hialeah            | Business and Office<br>and Low-Medium<br>Density Residential | Medium Density<br>Residential      | 30         |
| 70     | East of W Okeechobee Road<br>between NW 122 street and<br>NW 110 Lane                                | Hialeah<br>Gardens | Low-Medium Density<br>Residential                            | Medium Density<br>Residential      | 133        |
| 71     | East of W Okeechobee Road between W 68 street and NW 116 Way                                         | Hialeah<br>Gardens | Industrial and Office                                        | Business and Office                | 37         |
| 72     | West side of NW 104 Avenue between NW 134 Street and NW 130 Street                                   | Hialeah<br>Gardens | Estate Density<br>Residential                                | Low Density<br>Residential         | 20         |
| 73     | East side of Biscayne<br>Boulevard between NE 91<br>Street and NE 88 Street                          | Miami Shores       | Low-Medium Density<br>Residential                            | Business and Office                | 10         |
| 74     | Between NE 87 Street and NE 79 Street; between North Bayshore Drive and NE 7 Avenue                  | Miami              | Low Density<br>Residential                                   | Low-Medium<br>Density Residential  | 161        |
| 75     | East of NE 6 Avenue between NE 77 Terrace and Palm Bay Lane                                          | Miami              | Low Density<br>Residential                                   | Low-Medium<br>Density Residential  | 145        |
| 76     | West of NE 6 Avenue between NE 69 Street and NE 63 Street                                            | Miami              | Low-Medium Density<br>Residential                            | Office/Residential                 | 5          |
| 77     | Southwest corner of North<br>Miami Avenue and NW 75<br>Street                                        | Miami              | Medium-High Density<br>Residential                           | Business and Office                | 12         |

| Parcel | Barriel C. III. III                                                                          | Municipality | Requested Category Change(s)                      |                                    |            |
|--------|----------------------------------------------------------------------------------------------|--------------|---------------------------------------------------|------------------------------------|------------|
| No.    | Parcel General Location                                                                      | ao.pacy      | From                                              | То                                 | Acres<br>± |
| 78     | Southwest corner of NW 2<br>Avenue and NW 71 Street                                          | Miami        | Medium Density<br>Residential                     | Business and Office                | 8          |
| 79     | East and West side of NW 2<br>Avenue between NW 70<br>Street and theoretical NW 63<br>Street | Miami        | Medium Density<br>Residential                     | Low-Medium<br>Density Residential  | 10         |
| 80     | North and south side of NE<br>62 Street between NW 2<br>Plane and NE Miami Place             | Miami        | Medium and Medium-<br>High Density<br>Residential | Business and Office                | 13         |
| 81     | West of 7 Avenue between NW 62 Street and NW 54 Street                                       | Miami        | Low-Medium Density<br>Residential                 | Business and Office                | 11         |
| 82     | East of Biscayne Boulevard between NE 60 Street and theoretical NE 41 Street                 | Miami        | Low Density<br>Residential                        | Low-Medium Density Residential     | 229        |
| 83     | West of Biscayne Boulevard<br>between theoretical NE 50<br>Terrace and NE 43 Street          | Miami        | Low Density<br>Residential                        | Low-Medium<br>Density Residential  | 31         |
| 84     | West of North Miami Avenue<br>between NW 42 Street and<br>NW 38 Street                       | Miami        | Low-Medium Density<br>Residential                 | Business and Office                | 5          |
| 85     | Between NW 2 Avenue and I-<br>95; between NW 49 Street<br>and NW 38 Street                   | Miami        | Low Density<br>Residential                        | Low-Medium<br>Density Residential  | 122        |
| 86     | Between NW 50 Street and I-<br>95; between NW 12 Avenue<br>and NW 7 Avenue                   | Miami        | Low Density<br>Residential                        | Low-Medium<br>Density Residential  | 171        |
| 87     | Northwest corner of Pine<br>Tree Drive and W 47 Street                                       | Miami Beach  | Low Density<br>Residential                        | High Density<br>Residential        | 7          |
| 88     | Northwest corner of Alton<br>Road and W 41 Street                                            | Miami Beach  | Business and Office                               | Low Density<br>Residential         | 6          |
| 89     | Northeast corner of North Bay<br>Road and W 41 Street                                        | Miami Beach  | Business and Office                               | Parks and<br>Recreation            | 9          |
| 90     | East of Ocean Drive between theoretical Espanola Way and 12 Street                           | Miami Beach  | Business and Office                               | Parks and<br>Recreation            | 12         |
| 91     | East of Ocean Drive between 5 Street and 3 Street                                            | Miami Beach  | Parks and Recreation                              | Business and Office                | 3          |
| 92     | East of Ocean Drive between 3 Street and 2 Street                                            | Miami Beach  | Business and Office                               | Parks and<br>Recreation            | 3          |
| 93     | East of Ocean Drive between 2 Street and Inlet Boulevard                                     | Miami Beach  | Parks and Recreation                              | Business and Office                | 8          |
| 94     | Southwest corner of Collins<br>Avenue and Biscayne Street                                    | Miami Beach  | Parks and Recreation                              | Business and Office                | 11         |
| 95     | North of Fisher Island Drive and south of Inlet Boulevard                                    | Miami Beach  | Low-Medium Density<br>Residential                 | Medium-High<br>Density Residential | 16         |