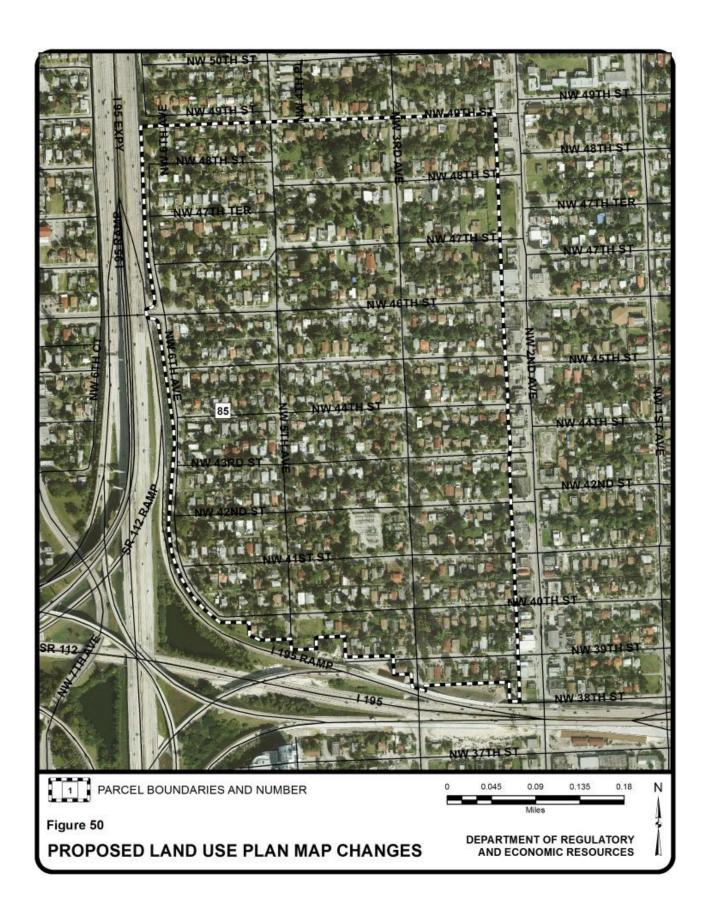

| Parcel |                                                                                      | Municipality       | Requested Cate                    | gory Change(s)                     |            |
|--------|--------------------------------------------------------------------------------------|--------------------|-----------------------------------|------------------------------------|------------|
| No.    | Parcel General Location                                                              |                    | From                              | То                                 | Acres<br>± |
| 45     | South of NW 183 Street between NW 17 Avenue and NW 23 Avenue                         | Miami<br>Gardens   | Office/Residential                | Business and Office                | 22         |
| 46     | East of NW 27 Avenue between theoretical NW 185 Street and NW 191 Street             | Miami<br>Gardens   | Low-Medium Density<br>Residential | Business and Office                | 35         |
| 47     | Northwest corner of NW 25<br>Avenue and NW 175 Street                                | Miami<br>Gardens   | Low Density<br>Residential        | Business and Office                | 5          |
| 48     | North of SR 826 and east of NW 27 Avenue                                             | Miami<br>Gardens   | Low Density<br>Residential        | Business and Office                | 14         |
| 49     | East of NW 17 Avenue<br>between theoretical NW 137<br>Street and NW 147 Street       | Opa-Locka          | Low Density<br>Residential        | Medium-High<br>Density Residential | 20         |
| 50     | Southeast corner of NW 139<br>Street and NW 22 Avenue                                | Opa-Locka          | Medium Density<br>Residential     | Medium-High<br>Density Residential | 10         |
| 51     | North of NW 136 Street<br>between NW 22 Place and<br>theoretical NW 26 Avenue        | Opa-Locka          | Low-Medium Density<br>Residential | Medium-High<br>Density Residential | 26         |
| 52     | North of NW 135 Street<br>between NW 22 place and<br>theoretical NW 26 Avenue        | Opa-Locka          | Low-Medium Density<br>Residential | Medium-High<br>Density Residential | 8          |
| 53     | Northwest corner of NW 27<br>Avenue and NW 127 Street                                | Opa-Locka          | Medium Density<br>Residential     | Medium-High<br>Density Residential | 5          |
| 54     | Southwest corner of NW 26<br>Court and NW 135 Street                                 | Opa-Locka          | Medium Density<br>Residential     | Medium-High<br>Density Residential | 63         |
| 55     | Southwest corner of NW 32<br>Court and NW 135 Street                                 | Opa-Locka          | Office/Residential                | Medium-High<br>Density Residential | 29         |
| 56     | East side of NW 37 Avenue between NW 145 Street and theoretical NW 137 Street        | Opa-Locka          | Medium Density<br>Residential     | Medium-High<br>Density Residential | 63         |
| 57     | West of Miami Lakeway<br>between Turnberry Drive and<br>NW 154 Street                | Miami Lakes        | Medium Density<br>Residential     | Parks and<br>Recreation            | 8          |
| 58     | East of SR 826 Extension between W 62 Street and W 53 Street                         | Hialeah            | Medium Density<br>Residential     | Medium-High<br>Density Residential | 179        |
| 59     | Between W 20 Avenue and W 22 Avenue; between W 76 Street and theoretical W 74 Street | Hialeah            | Industrial and Office             | Medium-High<br>Density Residential | 13         |
| 60     | Northwest corner of W 24<br>Avenue and W 76 Street                                   | Hialeah            | Industrial and Office             | Medium Density<br>Residential      | 10         |
| 61     | Between W 67 Place and W 62 Street; between W 20 Avenue and W 28 Avenue              | Hialeah            | Medium Density<br>Residential     | Medium-High<br>Density Residential | 441        |
| 62     | Between NW 80 Court and<br>NW 81 Avenue; between<br>theoretical W 46 Street and      | Hialeah<br>Gardens | Industrial and Office             | Medium Density<br>Residential      | 12         |