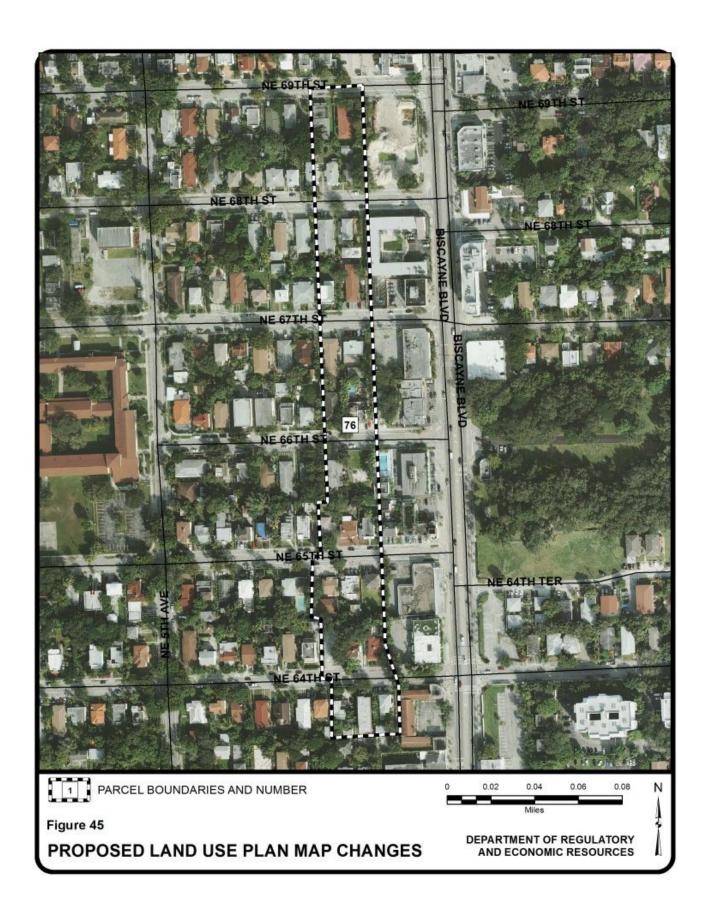

| Parcel |                                                                                                      | Municipality       | Requested Category Change(s)                                 |                                    |            |
|--------|------------------------------------------------------------------------------------------------------|--------------------|--------------------------------------------------------------|------------------------------------|------------|
| No.    | Parcel General Location                                                                              |                    | From                                                         | То                                 | Acres<br>± |
|        | W 52 Street                                                                                          |                    |                                                              |                                    | _          |
| 63     | Between W Okeechobee<br>Road and NW 77 Avenue;<br>between W 46 Street and<br>theoretical W 38 Street | Hialeah<br>Gardens | Industrial and Office<br>and Medium Density<br>Residential   | Business and Office                | 76         |
| 64     | East of W Okeechobee Road<br>between NW 98 Street and<br>NW 99 Street                                | Hialeah<br>Gardens | Industrial and Office                                        | Medium Density<br>Residential      | 4          |
| 65     | Northeast corner of NW 154<br>Street and NW 87 Avenue                                                | Miami Lakes        | Environmentally<br>Protected Parks                           | Parks and Recreation               | 16         |
| 66     | Northwest corner of W 28<br>Avenue and W 76 Street                                                   | Hialeah            | Medium Density<br>Residential                                | Medium-High<br>Density Residential | 67         |
| 67     | Between W 31 Avenue and W 32 Avenue; between W 77 Place and W 74 Street                              | Hialeah            | Low-Medium Density<br>Residential                            | Business and Office                | 15         |
| 68     | Southeast corner of W 80<br>Street and NW 92 Avenue                                                  | Hialeah            | Low-Medium Density<br>Residential                            | Business and Office                | 14         |
| 69     | Northeast corner of W 76<br>Street and W 36 Avenue                                                   | Hialeah            | Business and Office<br>and Low-Medium<br>Density Residential | Medium Density<br>Residential      | 30         |
| 70     | East of W Okeechobee Road<br>between NW 122 street and<br>NW 110 Lane                                | Hialeah<br>Gardens | Low-Medium Density<br>Residential                            | Medium Density<br>Residential      | 133        |
| 71     | East of W Okeechobee Road between W 68 street and NW 116 Way                                         | Hialeah<br>Gardens | Industrial and Office                                        | Business and Office                | 37         |
| 72     | West side of NW 104 Avenue between NW 134 Street and NW 130 Street                                   | Hialeah<br>Gardens | Estate Density<br>Residential                                | Low Density<br>Residential         | 20         |
| 73     | East side of Biscayne<br>Boulevard between NE 91<br>Street and NE 88 Street                          | Miami Shores       | Low-Medium Density<br>Residential                            | Business and Office                | 10         |
| 74     | Between NE 87 Street and NE 79 Street; between North Bayshore Drive and NE 7 Avenue                  | Miami              | Low Density<br>Residential                                   | Low-Medium<br>Density Residential  | 161        |
| 75     | East of NE 6 Avenue between NE 77 Terrace and Palm Bay Lane                                          | Miami              | Low Density<br>Residential                                   | Low-Medium<br>Density Residential  | 145        |
| 76     | West of NE 6 Avenue between NE 69 Street and NE 63 Street                                            | Miami              | Low-Medium Density<br>Residential                            | Office/Residential                 | 5          |
| 77     | Southwest corner of North<br>Miami Avenue and NW 75<br>Street                                        | Miami              | Medium-High Density<br>Residential                           | Business and Office                | 12         |