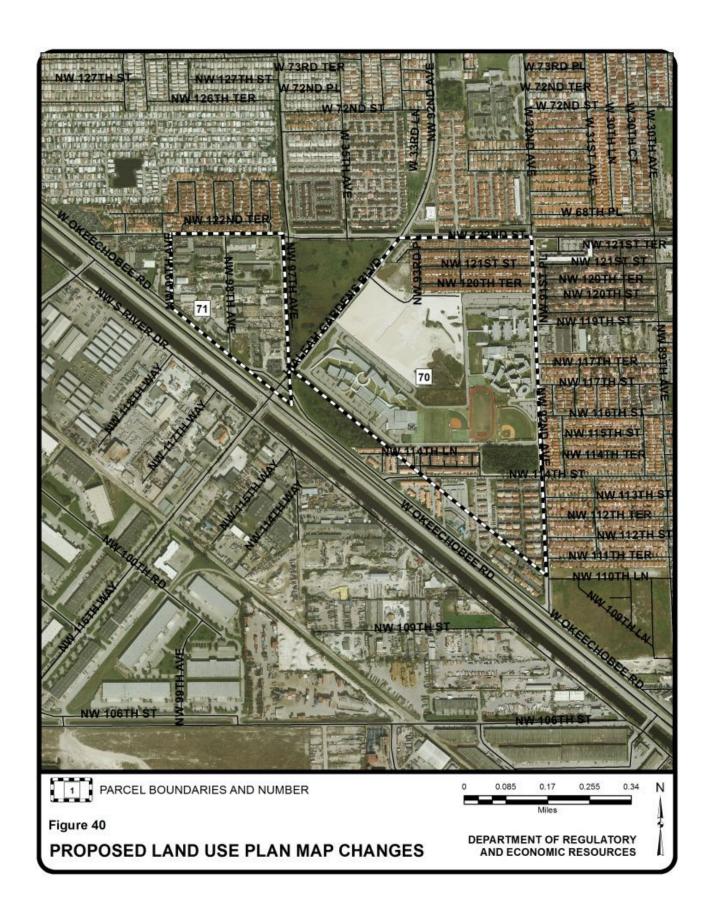

| Parcel |                                                                                                      | Municipality       | Requested Category Change(s)                                 |                                    |            |
|--------|------------------------------------------------------------------------------------------------------|--------------------|--------------------------------------------------------------|------------------------------------|------------|
| No.    | Parcel General Location                                                                              |                    | From                                                         | То                                 | Acres<br>± |
|        | W 52 Street                                                                                          |                    |                                                              |                                    | _          |
| 63     | Between W Okeechobee<br>Road and NW 77 Avenue;<br>between W 46 Street and<br>theoretical W 38 Street | Hialeah<br>Gardens | Industrial and Office<br>and Medium Density<br>Residential   | Business and Office                | 76         |
| 64     | East of W Okeechobee Road<br>between NW 98 Street and<br>NW 99 Street                                | Hialeah<br>Gardens | Industrial and Office                                        | Medium Density<br>Residential      | 4          |
| 65     | Northeast corner of NW 154<br>Street and NW 87 Avenue                                                | Miami Lakes        | Environmentally<br>Protected Parks                           | Parks and Recreation               | 16         |
| 66     | Northwest corner of W 28<br>Avenue and W 76 Street                                                   | Hialeah            | Medium Density<br>Residential                                | Medium-High<br>Density Residential | 67         |
| 67     | Between W 31 Avenue and W 32 Avenue; between W 77 Place and W 74 Street                              | Hialeah            | Low-Medium Density<br>Residential                            | Business and Office                | 15         |
| 68     | Southeast corner of W 80<br>Street and NW 92 Avenue                                                  | Hialeah            | Low-Medium Density<br>Residential                            | Business and Office                | 14         |
| 69     | Northeast corner of W 76<br>Street and W 36 Avenue                                                   | Hialeah            | Business and Office<br>and Low-Medium<br>Density Residential | Medium Density<br>Residential      | 30         |
| 70     | East of W Okeechobee Road<br>between NW 122 street and<br>NW 110 Lane                                | Hialeah<br>Gardens | Low-Medium Density<br>Residential                            | Medium Density<br>Residential      | 133        |
| 71     | East of W Okeechobee Road between W 68 street and NW 116 Way                                         | Hialeah<br>Gardens | Industrial and Office                                        | Business and Office                | 37         |
| 72     | West side of NW 104 Avenue between NW 134 Street and NW 130 Street                                   | Hialeah<br>Gardens | Estate Density<br>Residential                                | Low Density<br>Residential         | 20         |
| 73     | East side of Biscayne<br>Boulevard between NE 91<br>Street and NE 88 Street                          | Miami Shores       | Low-Medium Density<br>Residential                            | Business and Office                | 10         |
| 74     | Between NE 87 Street and NE 79 Street; between North Bayshore Drive and NE 7 Avenue                  | Miami              | Low Density<br>Residential                                   | Low-Medium<br>Density Residential  | 161        |
| 75     | East of NE 6 Avenue between NE 77 Terrace and Palm Bay Lane                                          | Miami              | Low Density<br>Residential                                   | Low-Medium<br>Density Residential  | 145        |
| 76     | West of NE 6 Avenue between NE 69 Street and NE 63 Street                                            | Miami              | Low-Medium Density<br>Residential                            | Office/Residential                 | 5          |
| 77     | Southwest corner of North<br>Miami Avenue and NW 75<br>Street                                        | Miami              | Medium-High Density<br>Residential                           | Business and Office                | 12         |