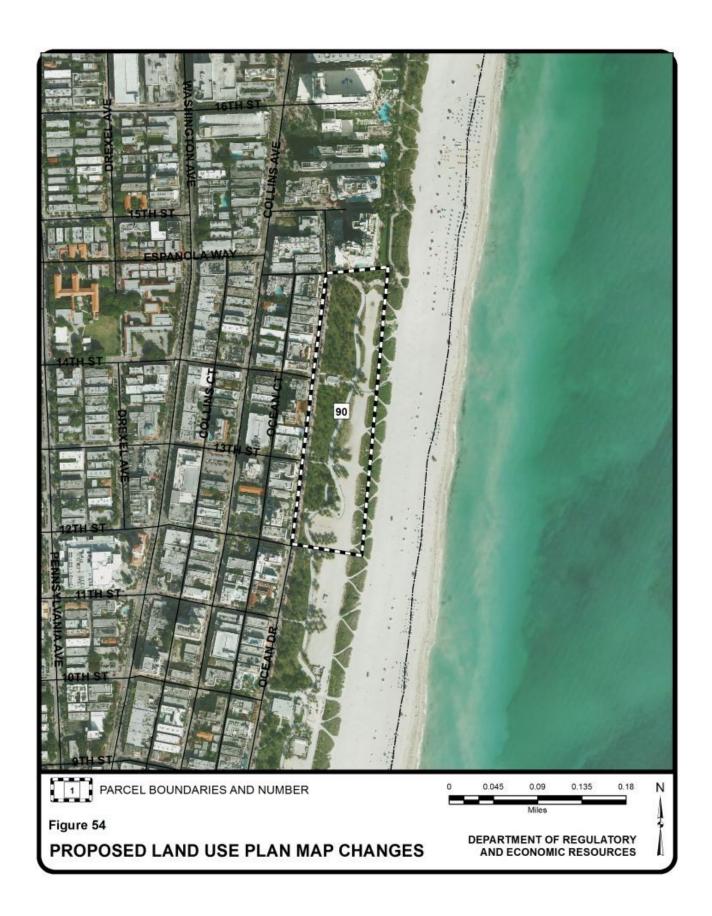

| Parcel | Barriel C. III. III                                                                          | Municipality | Requested Category Change(s)                      |                                    |            |
|--------|----------------------------------------------------------------------------------------------|--------------|---------------------------------------------------|------------------------------------|------------|
| No.    | Parcel General Location                                                                      | ao.pacy      | From                                              | То                                 | Acres<br>± |
| 78     | Southwest corner of NW 2<br>Avenue and NW 71 Street                                          | Miami        | Medium Density<br>Residential                     | Business and Office                | 8          |
| 79     | East and West side of NW 2<br>Avenue between NW 70<br>Street and theoretical NW 63<br>Street | Miami        | Medium Density<br>Residential                     | Low-Medium<br>Density Residential  | 10         |
| 80     | North and south side of NE<br>62 Street between NW 2<br>Plane and NE Miami Place             | Miami        | Medium and Medium-<br>High Density<br>Residential | Business and Office                | 13         |
| 81     | West of 7 Avenue between NW 62 Street and NW 54 Street                                       | Miami        | Low-Medium Density<br>Residential                 | Business and Office                | 11         |
| 82     | East of Biscayne Boulevard between NE 60 Street and theoretical NE 41 Street                 | Miami        | Low Density<br>Residential                        | Low-Medium Density Residential     | 229        |
| 83     | West of Biscayne Boulevard<br>between theoretical NE 50<br>Terrace and NE 43 Street          | Miami        | Low Density<br>Residential                        | Low-Medium<br>Density Residential  | 31         |
| 84     | West of North Miami Avenue<br>between NW 42 Street and<br>NW 38 Street                       | Miami        | Low-Medium Density<br>Residential                 | Business and Office                | 5          |
| 85     | Between NW 2 Avenue and I-<br>95; between NW 49 Street<br>and NW 38 Street                   | Miami        | Low Density<br>Residential                        | Low-Medium<br>Density Residential  | 122        |
| 86     | Between NW 50 Street and I-<br>95; between NW 12 Avenue<br>and NW 7 Avenue                   | Miami        | Low Density<br>Residential                        | Low-Medium<br>Density Residential  | 171        |
| 87     | Northwest corner of Pine<br>Tree Drive and W 47 Street                                       | Miami Beach  | Low Density<br>Residential                        | High Density<br>Residential        | 7          |
| 88     | Northwest corner of Alton<br>Road and W 41 Street                                            | Miami Beach  | Business and Office                               | Low Density<br>Residential         | 6          |
| 89     | Northeast corner of North Bay<br>Road and W 41 Street                                        | Miami Beach  | Business and Office                               | Parks and<br>Recreation            | 9          |
| 90     | East of Ocean Drive between theoretical Espanola Way and 12 Street                           | Miami Beach  | Business and Office                               | Parks and<br>Recreation            | 12         |
| 91     | East of Ocean Drive between 5 Street and 3 Street                                            | Miami Beach  | Parks and Recreation                              | Business and Office                | 3          |
| 92     | East of Ocean Drive between 3 Street and 2 Street                                            | Miami Beach  | Business and Office                               | Parks and<br>Recreation            | 3          |
| 93     | East of Ocean Drive between 2 Street and Inlet Boulevard                                     | Miami Beach  | Parks and Recreation                              | Business and Office                | 8          |
| 94     | Southwest corner of Collins<br>Avenue and Biscayne Street                                    | Miami Beach  | Parks and Recreation                              | Business and Office                | 11         |
| 95     | North of Fisher Island Drive and south of Inlet Boulevard                                    | Miami Beach  | Low-Medium Density<br>Residential                 | Medium-High<br>Density Residential | 16         |