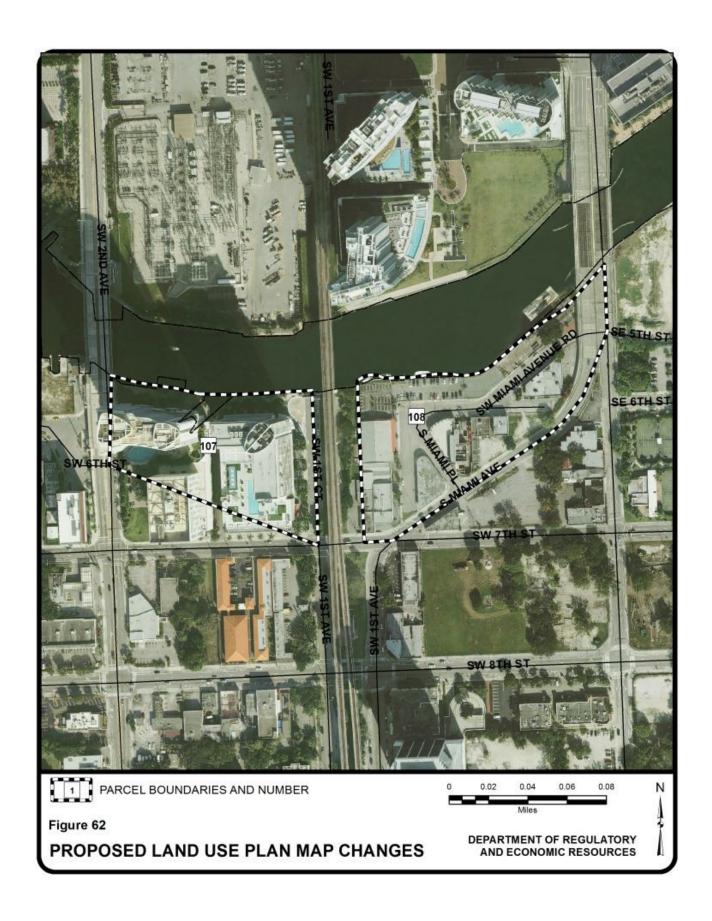

| Parcel | <b>5</b> 10                                                                                          | Municipality | Requested Category Change(s)       |                                            |            |
|--------|------------------------------------------------------------------------------------------------------|--------------|------------------------------------|--------------------------------------------|------------|
| No.    | Parcel General Location                                                                              | ao.paty      | From                               | То                                         | Acres<br>± |
| 96     | Northeast corner of North<br>Biscayne Boulevard and NE 6<br>Street                                   | Miami        | Transportation<br>Terminals        | Parks and<br>Recreation                    | 52         |
| 97     | Southwest corner of NE 11<br>Street and NE 2 Avenue                                                  | Miami        | Medium-High Density<br>Residential | Business and Office                        | 120        |
| 98     | Northwest corner of NE 12<br>Street and NE 2 Avenue                                                  | Miami        | Industrial and Office              | Business and Office                        | 91         |
| 99     | East of I-95 between NW 14<br>Street and NW 6 Street                                                 | Miami        | Medium-High Density<br>Residential | Business and Office                        | 74         |
| 100    | Between I-95 and NW 7<br>Avenue on the north and<br>south sides of NW 6 Street                       | Miami        | Medium-High Density<br>Residential | Business and Office                        | 43         |
| 101    | Between South River Drive<br>and NW 11 Street; between<br>NW 12 Avenue and<br>theoretical NW 7 Court | Miami        | Medium Density<br>Residential      | Business and Office                        | 14         |
| 102    | Southwest corner of NW 7<br>Avenue and NW 14 Street                                                  | Miami        | Medium-High Density<br>Residential | Business and Office                        | 32         |
| 103    | Southeast corner of NW 20<br>Street and NW 7 Avenue                                                  | Miami        | Industrial and Office              | Institutions, Utilities and Communications | 19         |
| 104    | Southeast corner of NW 28<br>Street and NW 10 Avenue                                                 | Miami        | Industrial and Office              | Low-Medium<br>Density Residential          | 21         |
| 105    | Southwest corner of NE 2<br>Avenue and NE 36 Street                                                  | Miami        | Industrial and Office              | Business and Office                        | 130        |
| 106    | Between NE 28 Street and NE 25 Street; between NW 2 Avenue and North Miami Avenue                    | Miami        | Industrial and Office              | Low-Medium<br>Density Residential          | 19         |
| 107    | Northwest corner of SW 7<br>Street and SW 1 Avenue                                                   | Miami        | Industrial and Office              | Business and Office                        | 4          |
| 108    | Northeast corner of SW 7<br>Street and SW 1 Avenue                                                   | Miami        | Industrial and Office              | Business and Office                        | 5          |
| 109    | Southwest corner of NW 62<br>Street and NW 12 Avenue                                                 | Miami        | Medium-High Density<br>Residential | Business and Office                        | 8          |
| 110    | Southwest corner of E 9<br>Street and E 4 Avenue                                                     | Hialeah      | Medium Density<br>Residential      | Business and Office                        | 87         |
| 111    | Southwest corner of W 9<br>Street and Palm Avenue                                                    |              | Medium Density<br>Residential      | Business and Office                        | 34         |
| 112    | East side of W 4 Avenue between W 21 Street and W 17 street                                          | Hialeah      | Low-Medium Density<br>Residential  | Business and Office                        | 35         |
| 113    | East side of W 4 Avenue between W 37 Street and W 29 Street                                          | Hialeah      | Low Density<br>Residential         | Office/Residential                         | 10         |