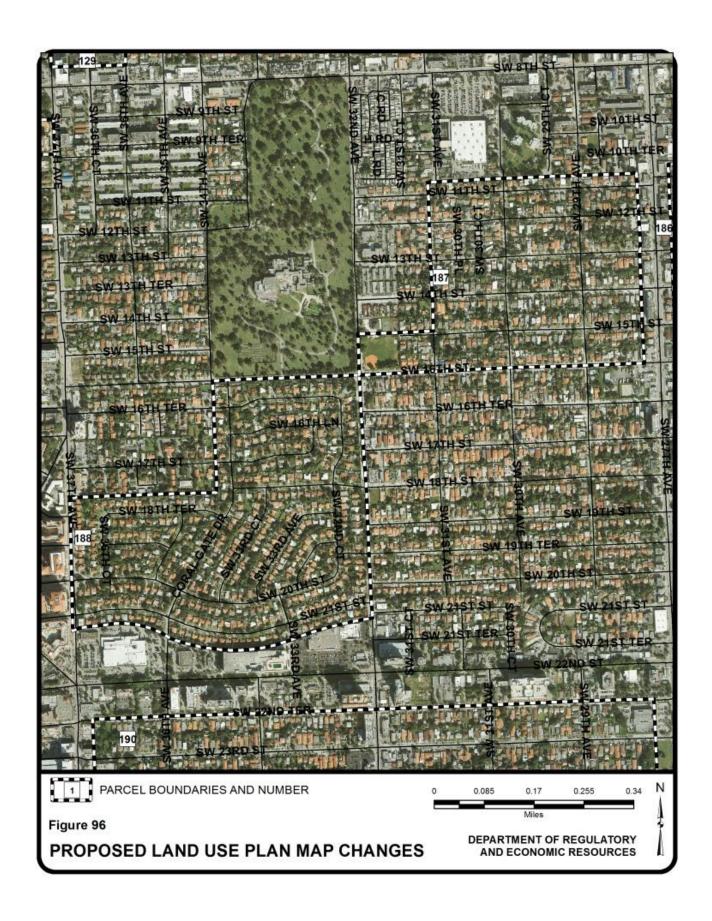

nside the 2025 UEA;<br>Open Land                                                                                             | Outside the 2025<br>UEA; Open Land                                                                   | 575        |
| 296    | Northwest corner of Florida<br>Turnpike and Dolphin<br>Expressway interchange | unincorporated               | Open Land; Outside the 2015 UDB                                                                                               | Restricted Industrial and Office; Inside the 2015 UDB                                                | 521        |