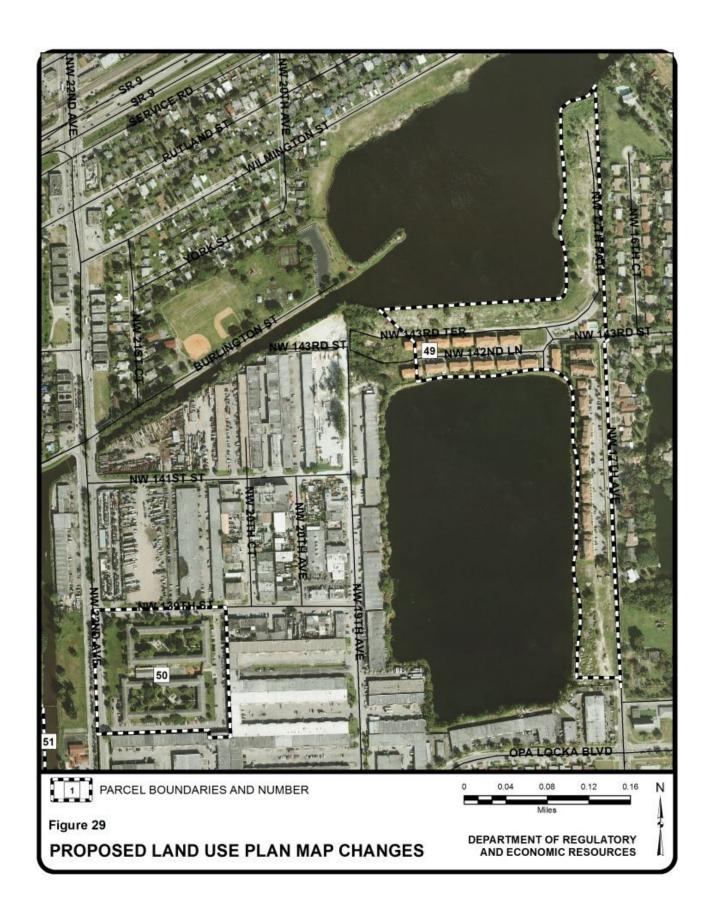

Table A-1
LIST OF PROPOSED LAND USE PLAN MAP CHANGES
OCTOBER 2012 EAR-BASED APPLICATIONS TO AMEND THE
COMPREHENSIVE DEVELOPMENT MASTER PLAN

| Parcel | Parcel General Location Municipalit                                                          | Municipality         | Requested Cate                                    | gory Change(s)                     |            |
|--------|----------------------------------------------------------------------------------------------|----------------------|---------------------------------------------------|------------------------------------|------------|
| No.    |                                                                                              |                      | From                                              | То                                 | Acres<br>± |
| 1      | East of NE 37 Court along<br>East Country Club Drive                                         | Aventura             | Parks and Recreation                              | Medium-High<br>Density Residential | 8          |
| 2      | Southeast corner of East<br>Dixie Highway and NE 215<br>Street                               | Aventura             | Low-Medium Density<br>Residential                 | Business and Office                | 44         |
| 3      | Northeast corner of NE 30<br>Avenue and NE 207 Street                                        | Aventura             | Medium and Medium-<br>High Density<br>Residential | Low-Medium<br>Density Residential  | 59         |
| 4      | Northwest corner of NE 34<br>Avenue and NE 207 Street                                        | Aventura             | Medium-High Density<br>Residential                | Parks and Recreation               | 20         |
| 5      | Between Lehman Causeway<br>and NE 185 Street; between<br>Atlantic Blvd and Collins<br>Avenue | Sunny Isles<br>Beach | Low Density<br>Residential                        | Low-Medium<br>Density Residential  | 9          |
| 6      | Between North Bay Road and<br>Collins Avenue; between NE<br>185 and NE 183 Streets           | Sunny Isles<br>Beach | Low Density<br>Residential                        | Business and Office                | 4          |
| 7      | South of theoretical NE 188<br>Street and northeast of Island<br>Estate Drive (at end point) | Aventura             | Medium-High Density<br>Residential                | Medium Density<br>Residential      | 15         |
| 8      | Between Atlantic Avenue and NE 163 Street; between NE 34 Avenue and Collins Avenue           | Sunny Isles<br>Beach | Medium Density<br>Residential                     | Parks and<br>Recreation            | 2          |
| 9      | Between Biscayne Boulevard<br>and NE 26 Avenue along NE<br>163 Street                        | North Miami          | Environmentally<br>Protected Parks                | Parks and<br>Recreation            | 3          |