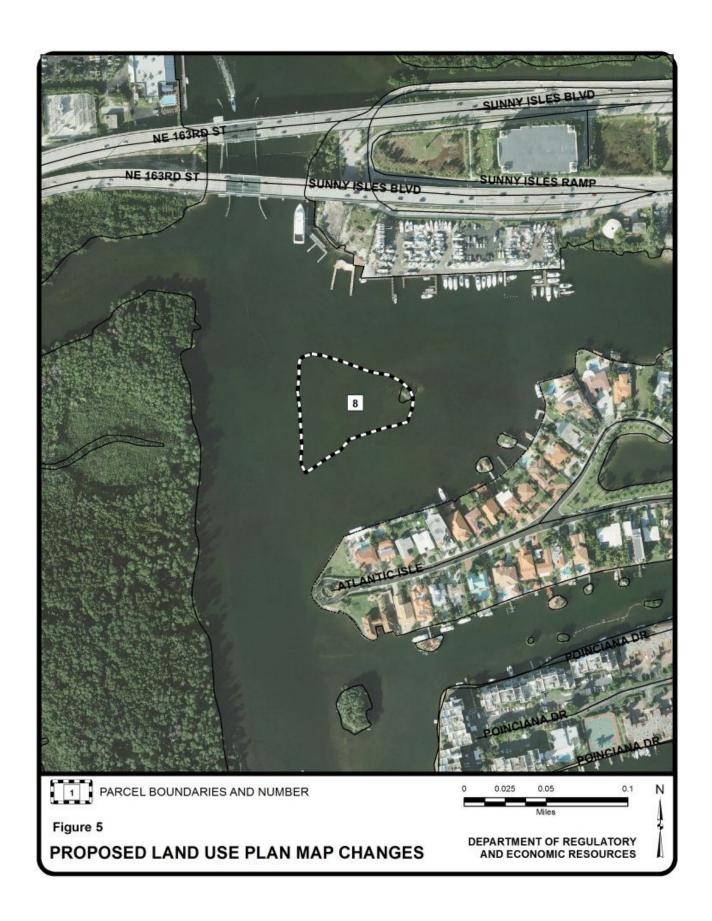

Table A-1
LIST OF PROPOSED LAND USE PLAN MAP CHANGES
OCTOBER 2012 EAR-BASED APPLICATIONS TO AMEND THE
COMPREHENSIVE DEVELOPMENT MASTER PLAN

| Parcel | Parcel General Location Municipalit                                                          | Municipality         | Requested Cate                                    | gory Change(s)                     |            |
|--------|----------------------------------------------------------------------------------------------|----------------------|---------------------------------------------------|------------------------------------|------------|
| No.    |                                                                                              |                      | From                                              | То                                 | Acres<br>± |
| 1      | East of NE 37 Court along<br>East Country Club Drive                                         | Aventura             | Parks and Recreation                              | Medium-High<br>Density Residential | 8          |
| 2      | Southeast corner of East<br>Dixie Highway and NE 215<br>Street                               | Aventura             | Low-Medium Density<br>Residential                 | Business and Office                | 44         |
| 3      | Northeast corner of NE 30<br>Avenue and NE 207 Street                                        | Aventura             | Medium and Medium-<br>High Density<br>Residential | Low-Medium<br>Density Residential  | 59         |
| 4      | Northwest corner of NE 34<br>Avenue and NE 207 Street                                        | Aventura             | Medium-High Density<br>Residential                | Parks and Recreation               | 20         |
| 5      | Between Lehman Causeway<br>and NE 185 Street; between<br>Atlantic Blvd and Collins<br>Avenue | Sunny Isles<br>Beach | Low Density<br>Residential                        | Low-Medium<br>Density Residential  | 9          |
| 6      | Between North Bay Road and<br>Collins Avenue; between NE<br>185 and NE 183 Streets           | Sunny Isles<br>Beach | Low Density<br>Residential                        | Business and Office                | 4          |
| 7      | South of theoretical NE 188<br>Street and northeast of Island<br>Estate Drive (at end point) | Aventura             | Medium-High Density<br>Residential                | Medium Density<br>Residential      | 15         |
| 8      | Between Atlantic Avenue and NE 163 Street; between NE 34 Avenue and Collins Avenue           | Sunny Isles<br>Beach | Medium Density<br>Residential                     | Parks and<br>Recreation            | 2          |
| 9      | Between Biscayne Boulevard<br>and NE 26 Avenue along NE<br>163 Street                        | North Miami          | Environmentally<br>Protected Parks                | Parks and<br>Recreation            | 3          |