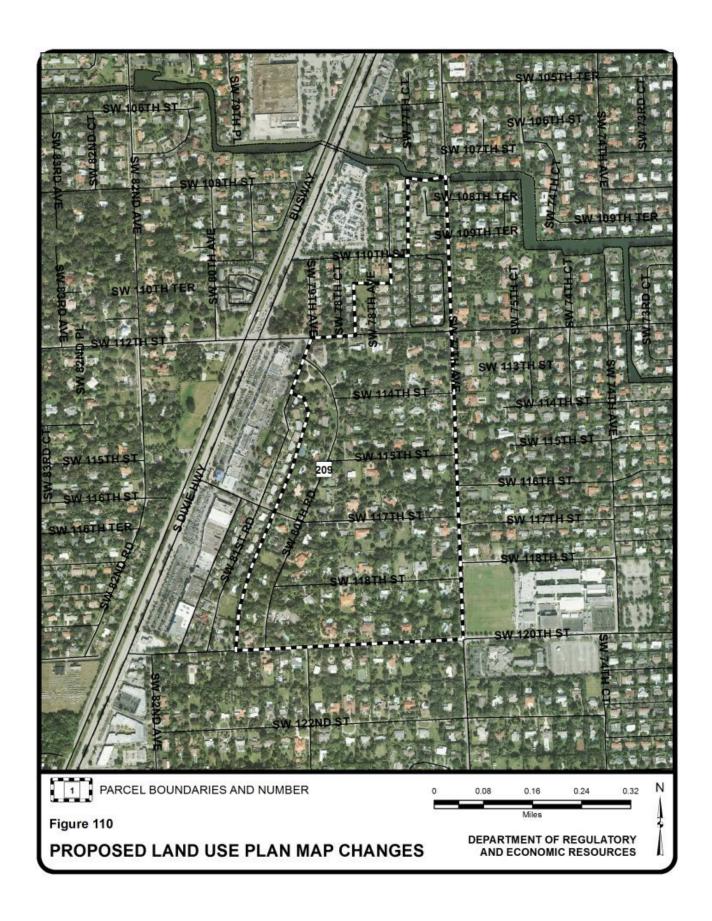

Land                                                                                             | Outside the 2025<br>UEA; Open Land                                                                   | 575        |
| 296    | Northwest corner of Florida<br>Turnpike and Dolphin<br>Expressway interchange | unincorporated               | Open Land; Outside the 2015 UDB                                                                                               | Restricted Industrial and Office; Inside the 2015 UDB                                                | 521        |