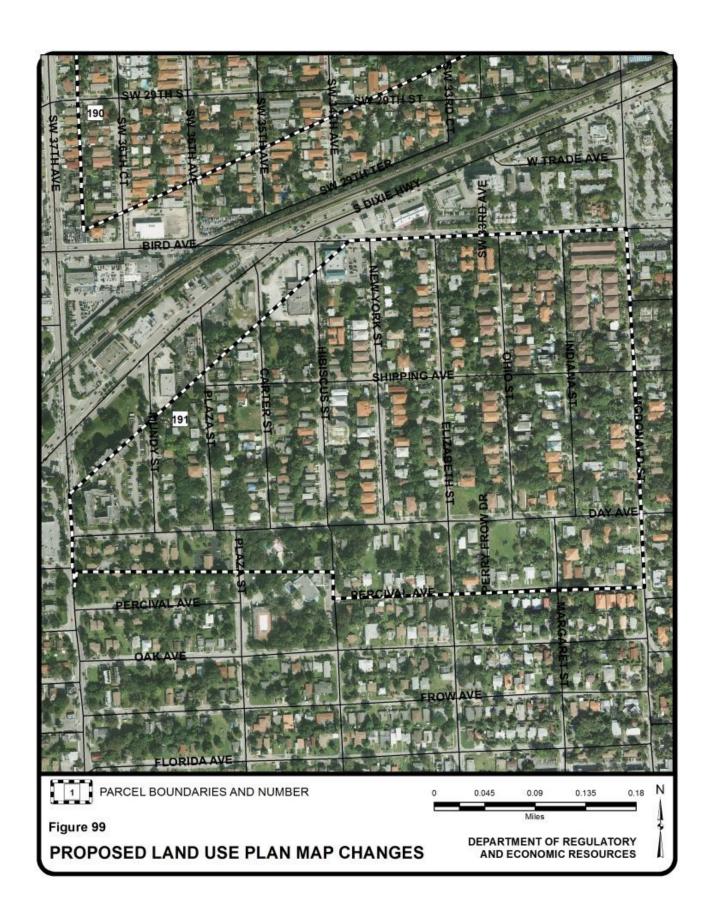

the 2025 UEA;<br>Open Land                                                                                             | Outside the 2025<br>UEA; Open Land                                                                   | 575        |
| 296    | Northwest corner of Florida<br>Turnpike and Dolphin<br>Expressway interchange | unincorporated               | Open Land; Outside the 2015 UDB                                                                                               | Restricted Industrial and Office; Inside the 2015 UDB                                                | 521        |