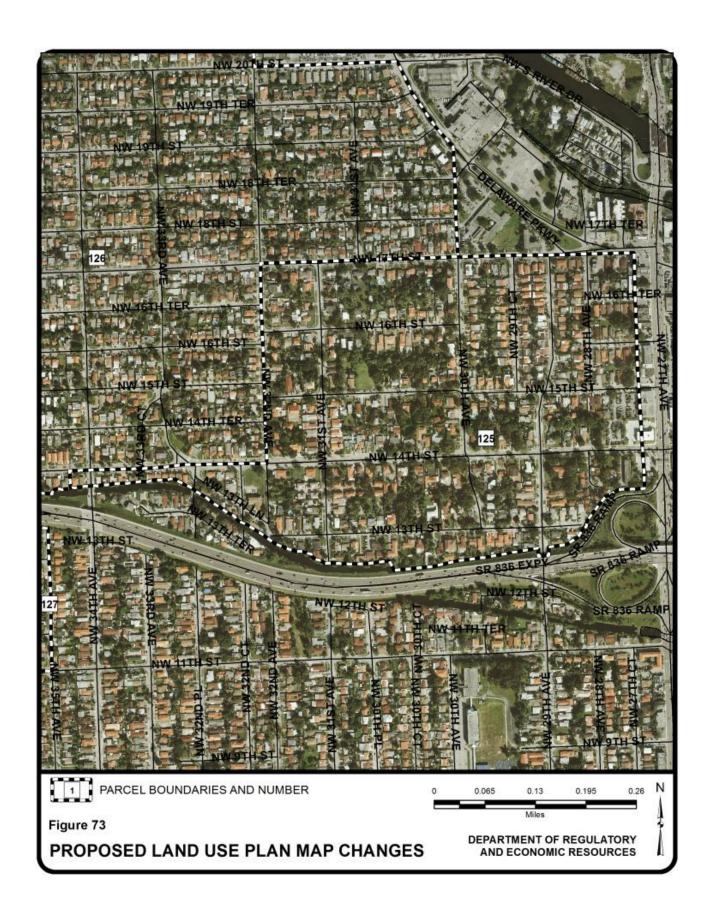

## Summary of Application No. 1, Part C, Land Use Plan Map Changes

For convenience of the reader, the List of Proposed Land Use Plan Map Changes (Parcel Nos. 1-19, 21-121, 123-156, 158-164, 167-236, 238-252, and 255-296) in Table A-1 below summarizes essential facts about the requested parcel amendments. Table A-1 and the aerial maps that follow the table revises and provides more details to Part C of Application No. 1 contained in the "Staff Applications October 2012 EAR-Based Applications to Amend the Comprehensive Development Master Plan" (Application No.1 Page 136). It should be noted that Parcel Nos. 20 and 165 are withdrawn and Parcel Nos. 122, 157, 166, 237, 253, and 254 were not filed in the original application and are not included in the table below. For each of the parcels presented, the parcel size and general location including an identification of the applicable municipality and the requested LUP map designation change is listed.