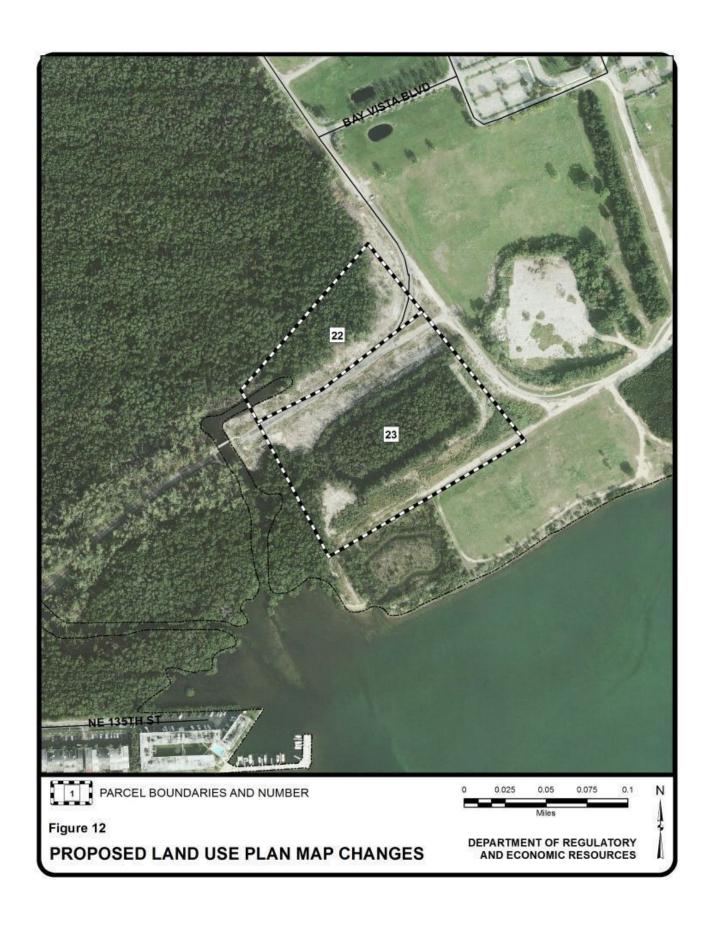

| Parcel |                                                                                                             | Municipality         | Requested Cate                                           | gory Change(s)                             |            |
|--------|-------------------------------------------------------------------------------------------------------------|----------------------|----------------------------------------------------------|--------------------------------------------|------------|
| No.    | Parcel General Location                                                                                     | mamorpancy           | From                                                     | То                                         | Acres<br>± |
| 10     | East and west side of 19<br>Avenue between NE 173 and<br>171 Streets                                        | North Miami<br>Beach | Low and Medium<br>Density Residential                    | Office/Residential                         | 7          |
| 11     | Northeast corner of NE 169<br>Street and NE 20 Avenue                                                       | North Miami<br>Beach | Medium Density<br>Residential                            | Office/Residential                         | 2          |
| 12     | Between NE 169 Street and<br>North Glades Drive along NE<br>19 Avenue                                       | North Miami<br>Beach | Medium Density<br>Residential                            | Business and Office                        | 10         |
| 13     | Southwest corner of NE 14<br>Avenue and NE 162 Street                                                       | North Miami<br>Beach | Low Density<br>Residential                               | Office/Residential                         | 5          |
| 14     | Southwest corner of NE 16<br>Avenue and NE 162 Street                                                       | North Miami<br>Beach | Low Density<br>Residential                               | Office/Residential                         | 3          |
| 15     | Southwest corner of NE 22<br>Avenue and NE 159 Street                                                       | North Miami<br>Beach | Low Density<br>Residential and<br>Industrial and Office  | Business and Office                        | 15         |
| 16     | Northeast corner of Biscayne<br>BLVD and NE 151 Street                                                      | North Miami          | Parks and Recreation & Business and Office               | Institutions, Utilities and Communications | 51         |
| 17     | Between Bay Vista BLVD and<br>Biscayne BLVD along NE 151<br>Street                                          | North Miami          | Parks and Recreation                                     | Business and Office                        | 32         |
| 18     | Between Bay Vista BLVD and<br>FIU Stadium Drive along NE<br>151 Street Biscayne BLVD<br>along NE 151 Street | North Miami          | Environmentally<br>Protected Parks                       | Institutions, Utilities and Communications | 5          |
| 19     | Southwest corner of Bay<br>Vista BLVD and NE 151<br>Street                                                  | North Miami          | Environmentally<br>Protected Parks                       | Institutions, Utilities and Communications | 9          |
| 21     | East side of Biscayne BLVD between NE 137 and 151 Streets                                                   | North Miami          | Medium Density<br>Residential                            | Business and Office                        | 178        |
| 22     | Northwest corner of Bay Vista<br>BLVD and NE 135 Street                                                     | North Miami          | Institutions, Utilities and Communications               | Environmentally<br>Protected Parks         | 3          |
| 23     | Southwest corner of Bay<br>Vista BLVD and NE 135<br>Street                                                  | North Miami          | Institutions, Utilities and Communications               | Parks and<br>Recreation                    | 8          |
| 24     | Between theoretical NE 143<br>Street and NE 136 Street<br>along Biscayne BLVD                               | North Miami<br>Beach | Medium Density<br>Residential and<br>Business and Office | Business and Office                        | 26         |
| 25     | East of Biscayne BLVD between theoretical NE 149 Street and theoretical NE 143 Street                       | North Miami<br>Beach | Medium Density<br>Residential                            | Business and Office                        | 35         |
| 26     | South of NE 123 Street between NE 19 Avenue and North Bayshore Drive                                        | North Miami          | Office/Residential and Medium Density Residential        | Business and Office                        | 10         |
| 27     | Between NE 8 and NE 14<br>Avenues; between NE 129<br>and NE 125 Streets                                     | North Miami          | Low and Low-Medium<br>Density Residential                | Medium Density<br>Residential              | 71         |