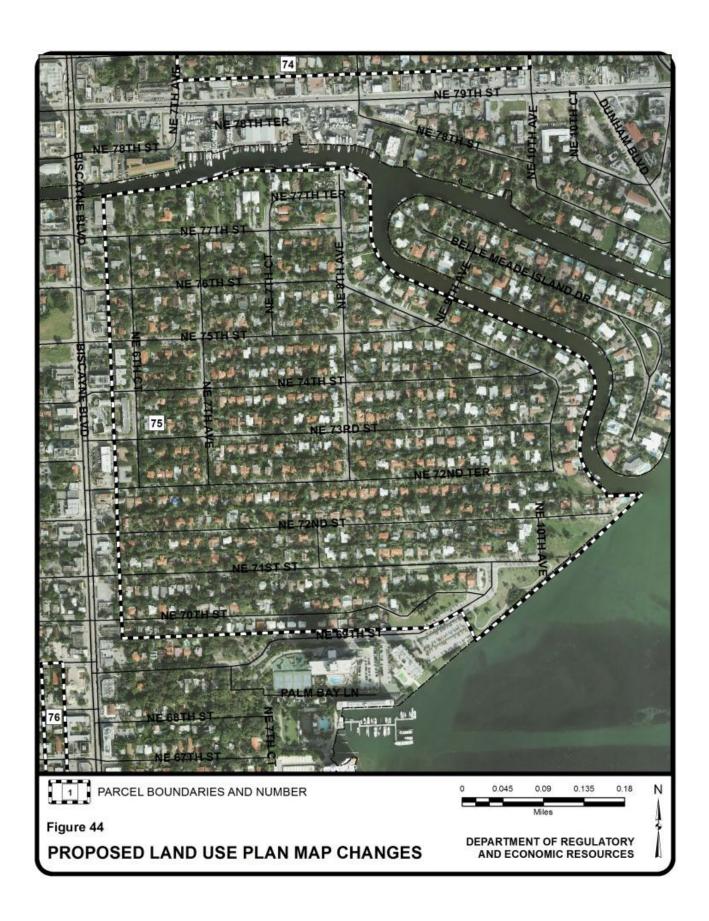

NW/SW 137 Avenue<br>and between NW 12 and SW<br>8 Streets             | unincorporated               | Inside the 2025 UEA;<br>Open Land                                                                                             | Outside the 2025<br>UEA; Open Land                                                                   | 575        |
| 296    | Northwest corner of Florida<br>Turnpike and Dolphin<br>Expressway interchange | unincorporated               | Open Land; Outside the 2015 UDB                                                                                               | Restricted Industrial and Office; Inside the 2015 UDB                                                | 521        |