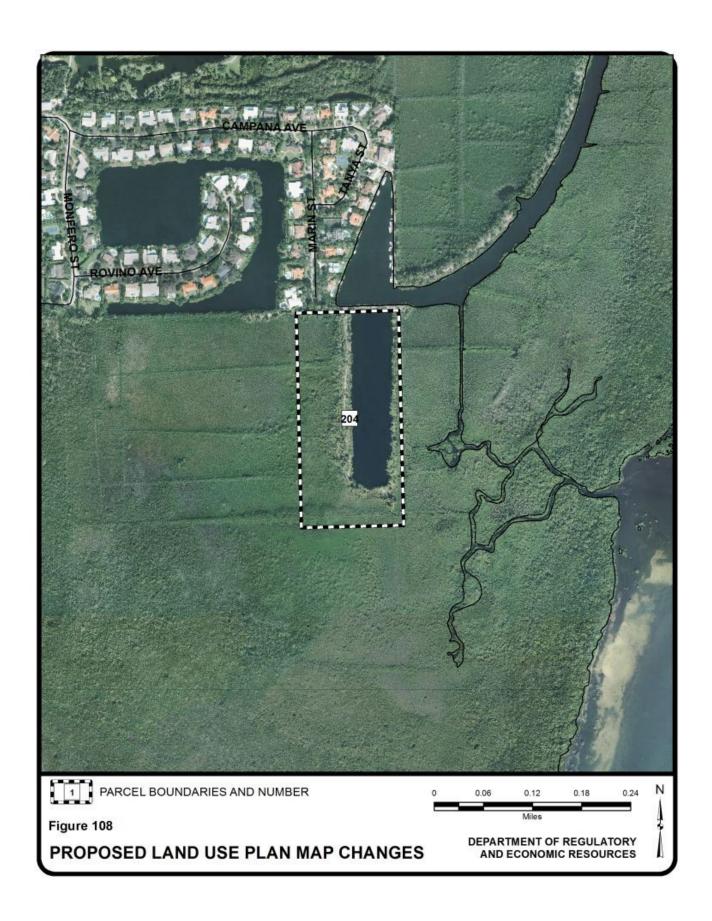

| Parcel |                                                                                      | Municipality | Requested Category Change(s)                                      |                                            |            |
|--------|--------------------------------------------------------------------------------------|--------------|-------------------------------------------------------------------|--------------------------------------------|------------|
| No.    | Parcel General Location                                                              | ao.paey      | From                                                              | То                                         | Acres<br>± |
| 190    | Southwest corner of SW 22<br>Terrace and SW 27 Avenue                                | Miami        | Low-Medium Density<br>Residential                                 | Medium Density<br>Residential              | 454        |
| 191    | Southwest corner of McDonald Street and Bird Avenue                                  | Miami        | Low-Medium Density<br>Residential                                 | Medium Density<br>Residential              | 82         |
| 192    | Northwest corner of Salzedo<br>Street and Majorca Avenue                             | Coral Gables | Low-Medium Density<br>Residential                                 | Medium-High<br>Density Residential         | 6          |
| 193    | Northeast corner of SW 42<br>Avenue and Valencia Avenue                              | Coral Gables | High Density<br>Residential                                       | Business and Office                        | 15         |
| 194    | Northwest corner of SW 65 avenue and SW 22 Street                                    | West Miami   | Low Density<br>Residential                                        | Medium Density<br>Residential              | 8          |
| 195    | Between SW 23 Street and SW 24 Street; between SW 67 Avenue and SW 64 Avenue         | West Miami   | Low Density<br>Residential                                        | Office/Residential                         | 4          |
| 196    | West of Galliano Street<br>between Sevilla Avenue and<br>Malaga Avenue               | Coral Gables | Low Density<br>Residential                                        | Business and Office                        | 6          |
| 197    | East of SW 37 Avenue between SW 26 Street and SW 29 Street                           | Miami        | Low and Low-Medium<br>Density Residential                         | Medium Density<br>Residential              | 33         |
| 198    | East of SW 37 Avenue between SW 29 Street and SW 40 Street                           | Miami        | Industrial and Office                                             | Medium Density<br>Residential              | 13         |
| 199    | Southeast corner of SW 40<br>Street and SW 42 Avenue                                 | Coral Gables | Industrial and Office                                             | Business and Office                        | 15         |
| 200    | East of SW 37 Avenue between Orange Street and theoretical Velarde Avenue            | Miami        | Medium-High Density<br>Residential                                | Business and Office                        | 20         |
| 201    | North of Ponce de Leon<br>Boulevard between SW 57<br>Avenue and San Antonio<br>Drive | Coral Gables | Institutions, Utilities and Communications                        | Business and Office                        | 5          |
| 202    | North of South Dixie Highway between SW 59 Place and SW 63 Avenue                    | South Miami  | Office/Residential and Institutions, Utilities and Communications | Business and Office                        | 47         |
| 203    | North of Edgewater Drive between Ingraham Highway and Sunrise Place                  | Coral Gables | Low Density<br>Residential                                        | Medium-High<br>Density Residential         | 5          |
| 204    | South of Marin Street                                                                | Coral Gables | Estate Density<br>Residential                                     | Environmentally<br>Protected Parks         | 21         |
| 205    | Northwest corner of Old<br>Cutler Road and SW 120<br>Street                          | Coral Gables | Estate Density<br>Residential                                     | Low Density<br>Residential                 | 63         |
| 206    | Northwest corner of Virtudes<br>Street and Cartagena Avenue                          | Coral Gables | Estate Density<br>Residential                                     | Institutions, Utilities and Communications | 32         |