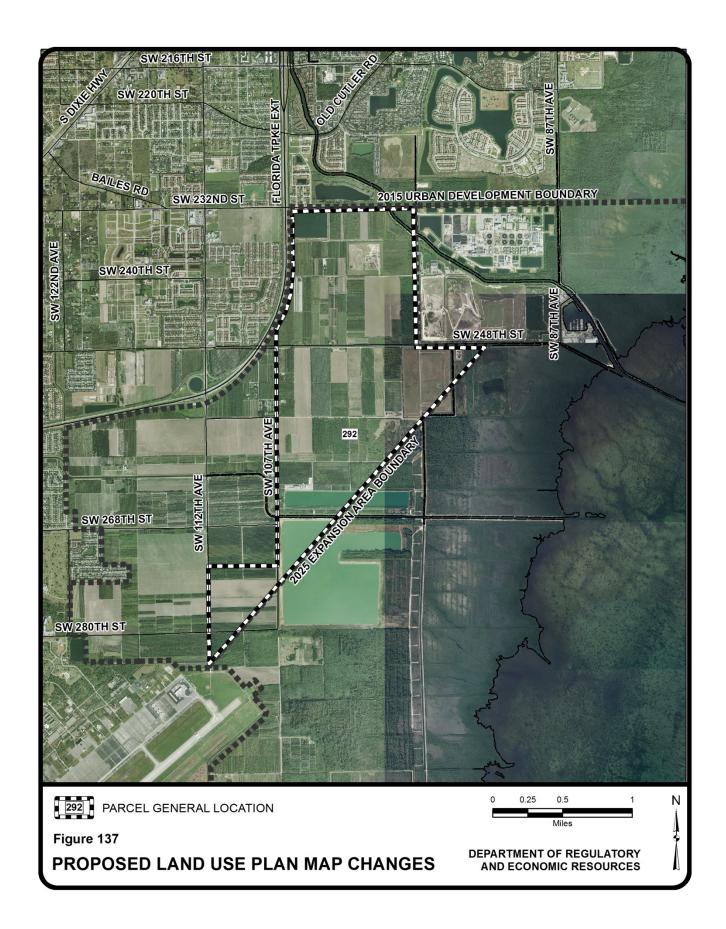

## Summary of Application No. 1, Part C, Land Use Plan Map Changes

For convenience of the reader, the List of Proposed Land Use Plan Map Changes (Parcel Nos. 1-19, 21-121, 123-156, 158-164, 167-236, 238-252, and 255-296) in Table A-1 below summarizes essential facts about the requested parcel amendments. Table A-1 and the aerial maps that follow the table revises and provides more details to Part C of Application No. 1 contained in the "Staff Applications October 2012 EAR-Based Applications to Amend the Comprehensive Development Master Plan" (Application No.1 Page 136). It should be noted that Parcel Nos. 20 and 165 are withdrawn and Parcel Nos. 122, 157, 166, 237, 253, and 254 were not filed in the original application and are not included in the table below. For each of the parcels presented, the parcel size and general location including an identification of the applicable municipality and the requested LUP map designation change is listed.