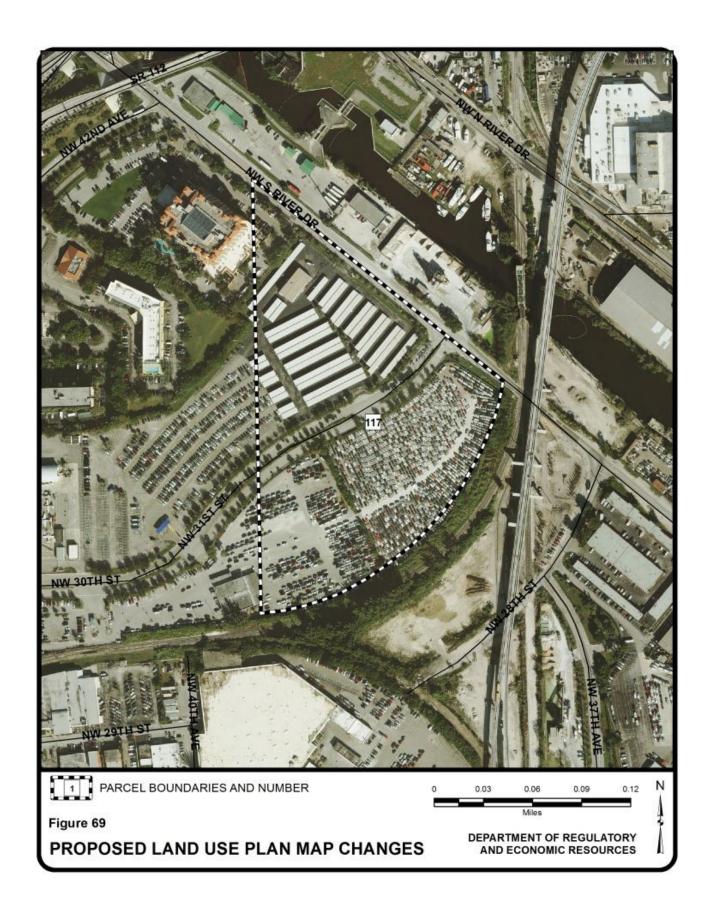

Streets             | unincorporated               | Inside the 2025 UEA;<br>Open Land                                                                                             | Outside the 2025<br>UEA; Open Land                                                                   | 575        |
| 296    | Northwest corner of Florida<br>Turnpike and Dolphin<br>Expressway interchange | unincorporated               | Open Land; Outside the 2015 UDB                                                                                               | Restricted Industrial and Office; Inside the 2015 UDB                                                | 521        |