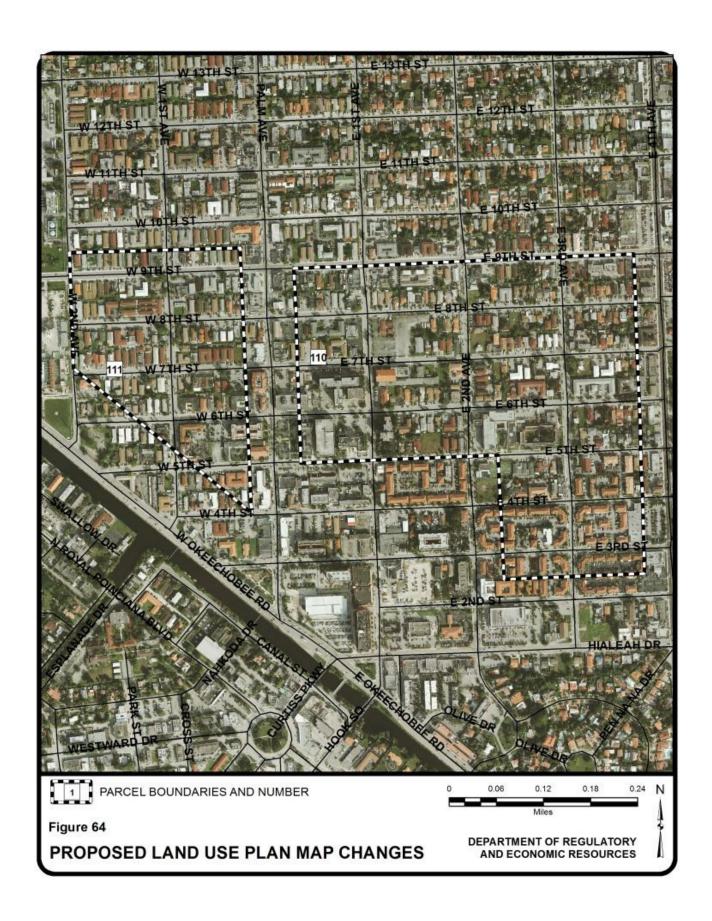

| Parcel | <b>5</b> 10                                                                                          | Municipality | Requested Category Change(s)       |                                            |            |
|--------|------------------------------------------------------------------------------------------------------|--------------|------------------------------------|--------------------------------------------|------------|
| No.    | Parcel General Location                                                                              | ao.paty      | From                               | То                                         | Acres<br>± |
| 96     | Northeast corner of North<br>Biscayne Boulevard and NE 6<br>Street                                   | Miami        | Transportation<br>Terminals        | Parks and<br>Recreation                    | 52         |
| 97     | Southwest corner of NE 11<br>Street and NE 2 Avenue                                                  | Miami        | Medium-High Density<br>Residential | Business and Office                        | 120        |
| 98     | Northwest corner of NE 12<br>Street and NE 2 Avenue                                                  | Miami        | Industrial and Office              | Business and Office                        | 91         |
| 99     | East of I-95 between NW 14<br>Street and NW 6 Street                                                 | Miami        | Medium-High Density<br>Residential | Business and Office                        | 74         |
| 100    | Between I-95 and NW 7<br>Avenue on the north and<br>south sides of NW 6 Street                       | Miami        | Medium-High Density<br>Residential | Business and Office                        | 43         |
| 101    | Between South River Drive<br>and NW 11 Street; between<br>NW 12 Avenue and<br>theoretical NW 7 Court | Miami        | Medium Density<br>Residential      | Business and Office                        | 14         |
| 102    | Southwest corner of NW 7<br>Avenue and NW 14 Street                                                  | Miami        | Medium-High Density<br>Residential | Business and Office                        | 32         |
| 103    | Southeast corner of NW 20<br>Street and NW 7 Avenue                                                  | Miami        | Industrial and Office              | Institutions, Utilities and Communications | 19         |
| 104    | Southeast corner of NW 28<br>Street and NW 10 Avenue                                                 | Miami        | Industrial and Office              | Low-Medium<br>Density Residential          | 21         |
| 105    | Southwest corner of NE 2<br>Avenue and NE 36 Street                                                  | Miami        | Industrial and Office              | Business and Office                        | 130        |
| 106    | Between NE 28 Street and NE 25 Street; between NW 2 Avenue and North Miami Avenue                    | Miami        | Industrial and Office              | Low-Medium<br>Density Residential          | 19         |
| 107    | Northwest corner of SW 7<br>Street and SW 1 Avenue                                                   | Miami        | Industrial and Office              | Business and Office                        | 4          |
| 108    | Northeast corner of SW 7<br>Street and SW 1 Avenue                                                   | Miami        | Industrial and Office              | Business and Office                        | 5          |
| 109    | Southwest corner of NW 62<br>Street and NW 12 Avenue                                                 | Miami        | Medium-High Density<br>Residential | Business and Office                        | 8          |
| 110    | Southwest corner of E 9<br>Street and E 4 Avenue                                                     | Hialeah      | Medium Density<br>Residential      | Business and Office                        | 87         |
| 111    | Southwest corner of W 9<br>Street and Palm Avenue                                                    |              | Medium Density<br>Residential      | Business and Office                        | 34         |
| 112    | East side of W 4 Avenue between W 21 Street and W 17 street                                          | Hialeah      | Low-Medium Density<br>Residential  | Business and Office                        | 35         |
| 113    | East side of W 4 Avenue between W 37 Street and W 29 Street                                          | Hialeah      | Low Density<br>Residential         | Office/Residential                         | 10         |