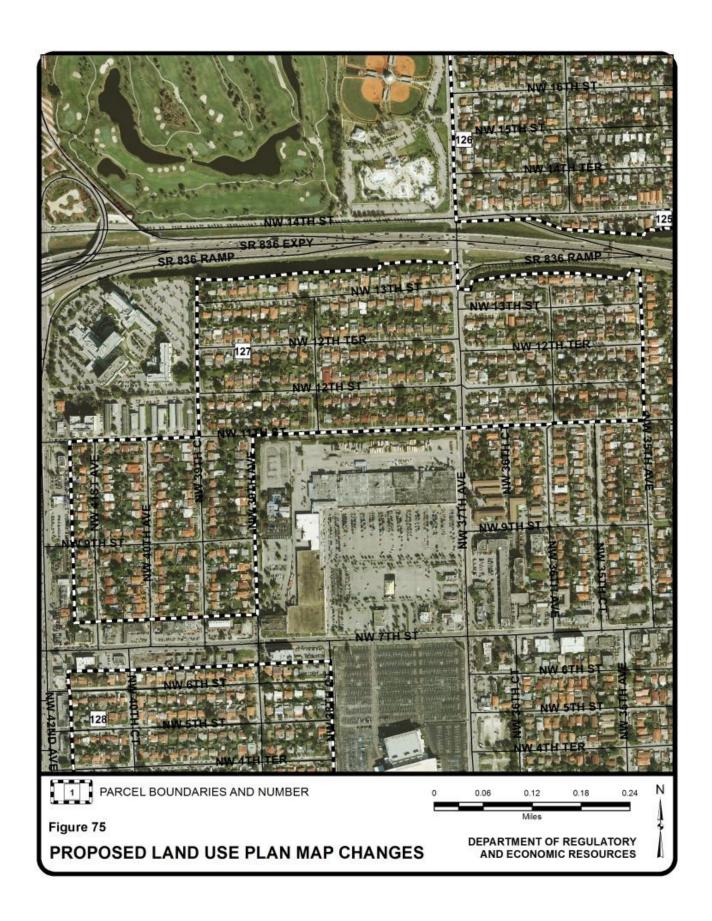

## Summary of Application No. 1, Part C, Land Use Plan Map Changes

For convenience of the reader, the List of Proposed Land Use Plan Map Changes (Parcel Nos. 1-19, 21-121, 123-156, 158-164, 167-236, 238-252, and 255-296) in Table A-1 below summarizes essential facts about the requested parcel amendments. Table A-1 and the aerial maps that follow the table revises and provides more details to Part C of Application No. 1 contained in the "Staff Applications October 2012 EAR-Based Applications to Amend the Comprehensive Development Master Plan" (Application No.1 Page 136). It should be noted that Parcel Nos. 20 and 165 are withdrawn and Parcel Nos. 122, 157, 166, 237, 253, and 254 were not filed in the original application and are not included in the table below. For each of the parcels presented, the parcel size and general location including an identification of the applicable municipality and the requested LUP map designation change is listed.