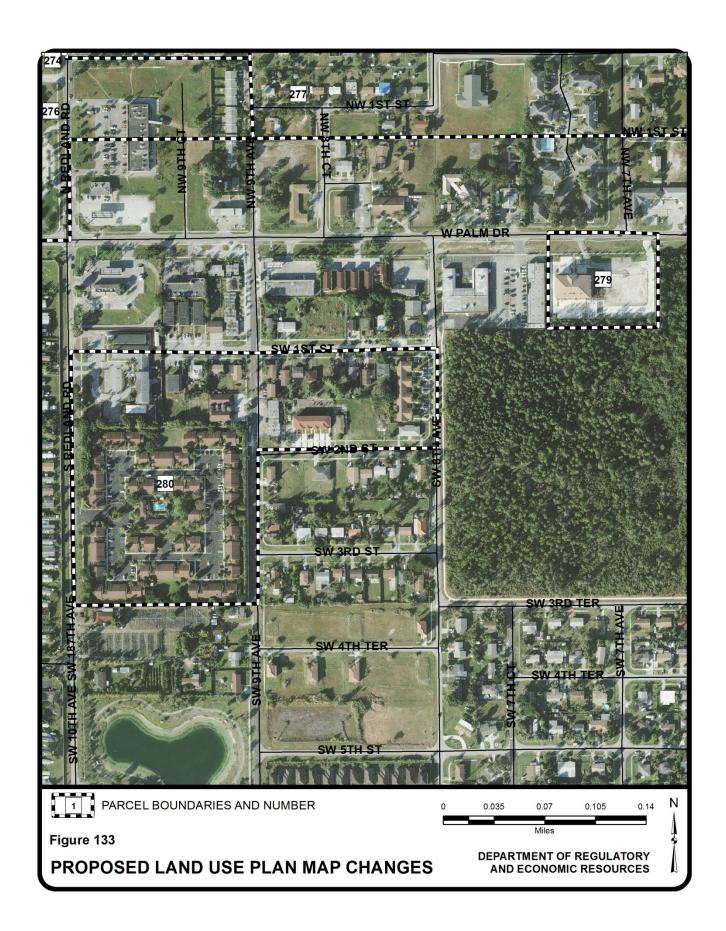

| Outside the 2025<br>UEA; Open Land                                                                   | 575        |
| 296    | Northwest corner of Florida<br>Turnpike and Dolphin<br>Expressway interchange | unincorporated               | Open Land; Outside the 2015 UDB                                                                                               | Restricted Industrial and Office; Inside the 2015 UDB                                                | 521        |