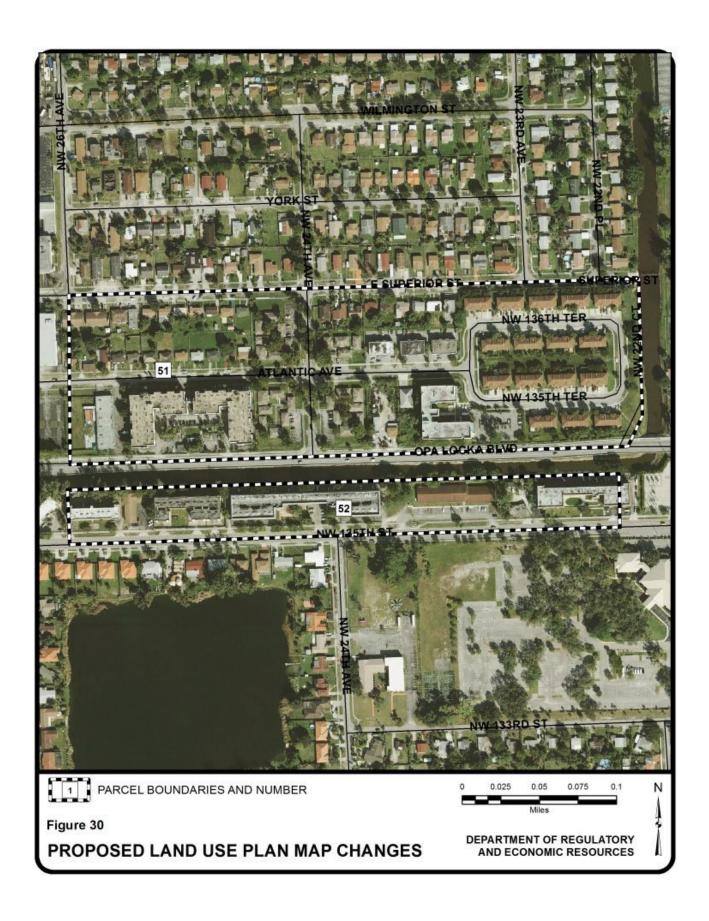

Table A-1
LIST OF PROPOSED LAND USE PLAN MAP CHANGES
OCTOBER 2012 EAR-BASED APPLICATIONS TO AMEND THE
COMPREHENSIVE DEVELOPMENT MASTER PLAN

| Parcel | Parcel General Location Municipalit                                                          | Municipality         | Requested Cate                                    | gory Change(s)                     |            |
|--------|----------------------------------------------------------------------------------------------|----------------------|---------------------------------------------------|------------------------------------|------------|
| No.    |                                                                                              |                      | From                                              | То                                 | Acres<br>± |
| 1      | East of NE 37 Court along<br>East Country Club Drive                                         | Aventura             | Parks and Recreation                              | Medium-High<br>Density Residential | 8          |
| 2      | Southeast corner of East<br>Dixie Highway and NE 215<br>Street                               | Aventura             | Low-Medium Density<br>Residential                 | Business and Office                | 44         |
| 3      | Northeast corner of NE 30<br>Avenue and NE 207 Street                                        | Aventura             | Medium and Medium-<br>High Density<br>Residential | Low-Medium<br>Density Residential  | 59         |
| 4      | Northwest corner of NE 34<br>Avenue and NE 207 Street                                        | Aventura             | Medium-High Density<br>Residential                | Parks and Recreation               | 20         |
| 5      | Between Lehman Causeway<br>and NE 185 Street; between<br>Atlantic Blvd and Collins<br>Avenue | Sunny Isles<br>Beach | Low Density<br>Residential                        | Low-Medium<br>Density Residential  | 9          |
| 6      | Between North Bay Road and<br>Collins Avenue; between NE<br>185 and NE 183 Streets           | Sunny Isles<br>Beach | Low Density<br>Residential                        | Business and Office                | 4          |
| 7      | South of theoretical NE 188<br>Street and northeast of Island<br>Estate Drive (at end point) | Aventura             | Medium-High Density<br>Residential                | Medium Density<br>Residential      | 15         |
| 8      | Between Atlantic Avenue and NE 163 Street; between NE 34 Avenue and Collins Avenue           | Sunny Isles<br>Beach | Medium Density<br>Residential                     | Parks and<br>Recreation            | 2          |
| 9      | Between Biscayne Boulevard<br>and NE 26 Avenue along NE<br>163 Street                        | North Miami          | Environmentally<br>Protected Parks                | Parks and<br>Recreation            | 3          |