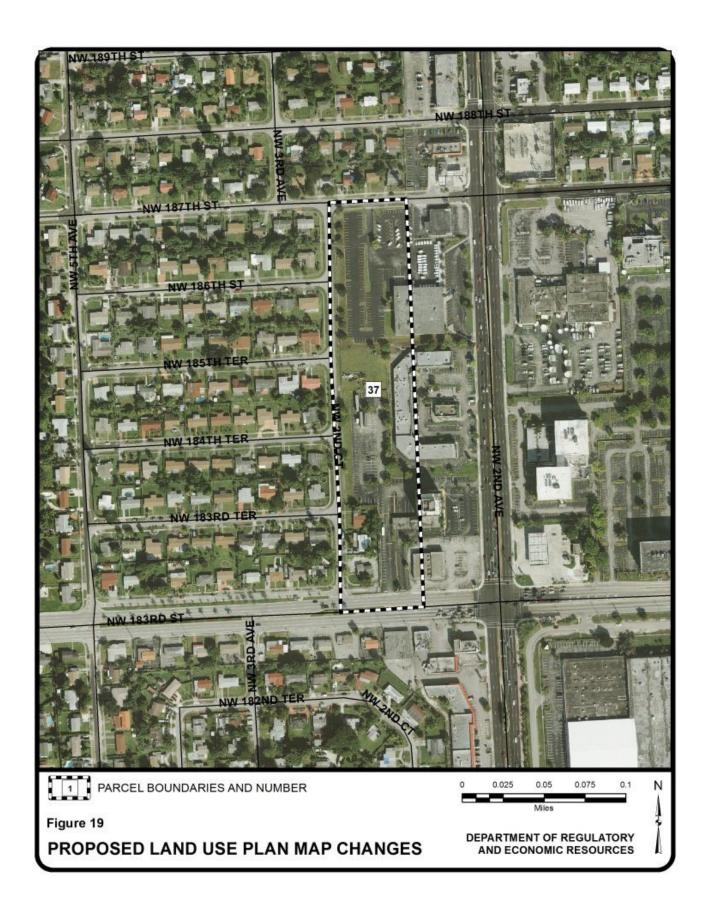

| Parcel |                                                                                                         | Municipality         | Requested Category Change(s)                                           |                                            |            |
|--------|---------------------------------------------------------------------------------------------------------|----------------------|------------------------------------------------------------------------|--------------------------------------------|------------|
| No.    | Parcel General Location                                                                                 |                      | From                                                                   | То                                         | Acres<br>± |
| 28     | Between NE 8 and Griffin BLVD; between NE 121 and NE 123 Streets                                        | North Miami          | Medium Density<br>Residential                                          | Medium-High<br>Density Residential         | 42         |
| 29     | Northeast corner of NE 6<br>Avenue and NE 131 Street                                                    | North Miami          | Low Density<br>Residential                                             | Medium-High<br>Density Residential         | 14         |
| 30     | Northeast corner of NE 6<br>Avenue and NE 135 Street                                                    | North Miami          | Low-Medium Density<br>Residential                                      | Medium-High<br>Density Residential         | 93         |
| 31     | East and west side of NE 3<br>Court between NE 139 and<br>135 Streets                                   | North Miami          | Low-Medium Density<br>Residential                                      | Medium-High<br>Density Residential         | 18         |
| 32     | East side of NE 6 Avenue between NE 172 Street and theoretical NE 168 Street                            | North Miami<br>Beach | Low Density<br>Residential                                             | Office/Residential                         | 4          |
| 33     | North side of NE 168 Street<br>between NE 2 Avenue and<br>NE 1 Avenue                                   | North Miami<br>Beach | Low Density Residential and Institutions, Utilities and Communications | Office/Residential                         | 7          |
| 34     | Northwest corner of NW<br>Miami Court and NW 171<br>Street                                              | North Miami<br>Beach | Institutions, Utilities and Communications                             | Low Density<br>Residential                 | 3          |
| 35     | Southwest corner of NE 2<br>Avenue and NE 169 Street                                                    | North Miami<br>Beach | Low Density Residential and Institutions, Utilities and Communications | Medium Density<br>Residential              | 13         |
| 36     | West of NW 7 Avenue between NW 175 Street and SR 826 Extension                                          | Miami<br>Gardens     | Institutions, Utilities and Communications                             | Business and Office                        | 19         |
| 37     | East side of NW 2 Court between NW 183 Street and NW 187 Street                                         | Miami<br>Gardens     | Low Density<br>Residential                                             | Business and Office                        | 8          |
| 38     | Southwest corner of NW 7<br>Avenue and NW 207 Street                                                    | Miami<br>Gardens     | Parks and Recreation                                                   | Medium-High<br>Density Residential         | 70         |
| 39     | East and west side of Atlantic<br>Way between 77 Street and<br>79 Street                                | Miami Beach          | Parks and Recreation                                                   | Low Density<br>Residential                 | 7          |
| 40     | Southwest corner of NW 5<br>Avenue and NW 115 Street                                                    | Miami Shores         | Low-Medium Density<br>Residential                                      | Institutions, Utilities and Communications | 11         |
| 41     | Between Florida Turnpike<br>and NW 22 Place; between<br>theoretical NW 210 Terrace<br>and NW 207 Street | Miami<br>Gardens     | Low-Medium Density<br>Residential                                      | Business and Office                        | 64         |
| 42     | Northwest corner of NW 25<br>Avenue and 207 Street                                                      | Miami<br>Gardens     | Low-Medium Density<br>Residential                                      | Business and Office                        | 9          |
| 43     | Southeast corner of NW 215<br>Street and NW 29 Avenue                                                   | Miami<br>Gardens     | Office/Residential and Low Density Residential                         | Business and Office                        | 8          |
| 44     | Southeast corner of NW 215<br>Street and NW 47 Avenue                                                   | Miami<br>Gardens     | Industrial and Office                                                  | Business and Office                        | 101        |