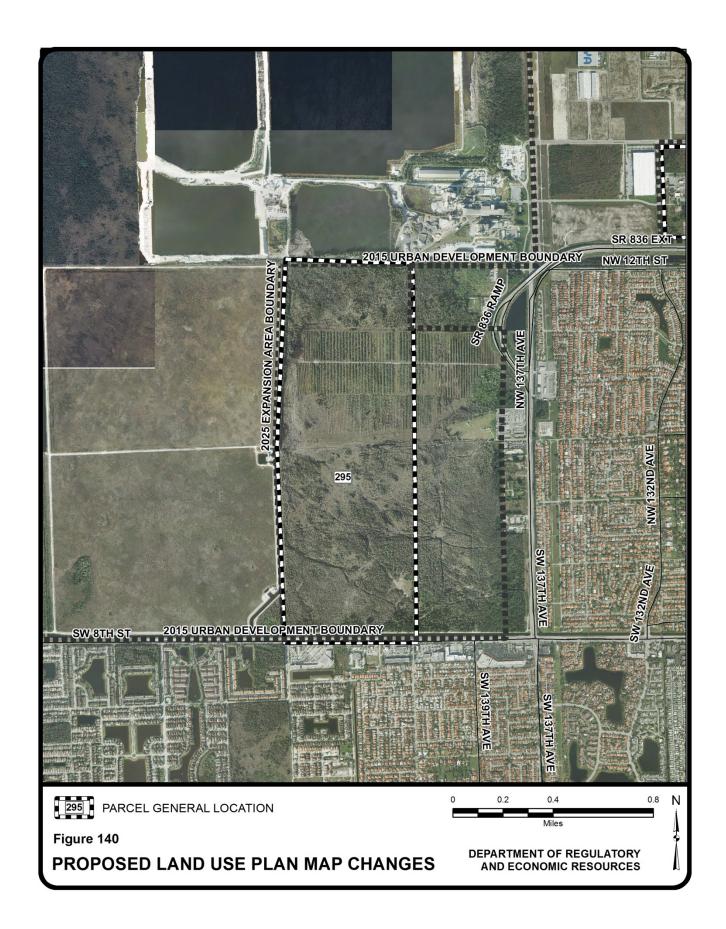

## Summary of Application No. 1, Part C, Land Use Plan Map Changes

For convenience of the reader, the List of Proposed Land Use Plan Map Changes (Parcel Nos. 1-19, 21-121, 123-156, 158-164, 167-236, 238-252, and 255-296) in Table A-1 below summarizes essential facts about the requested parcel amendments. Table A-1 and the aerial maps that follow the table revises and provides more details to Part C of Application No. 1 contained in the "Staff Applications October 2012 EAR-Based Applications to Amend the Comprehensive Development Master Plan" (Application No.1 Page 136). It should be noted that Parcel Nos. 20 and 165 are withdrawn and Parcel Nos. 122, 157, 166, 237, 253, and 254 were not filed in the original application and are not included in the table below. For each of the parcels presented, the parcel size and general location including an identification of the applicable municipality and the requested LUP map designation change is listed.