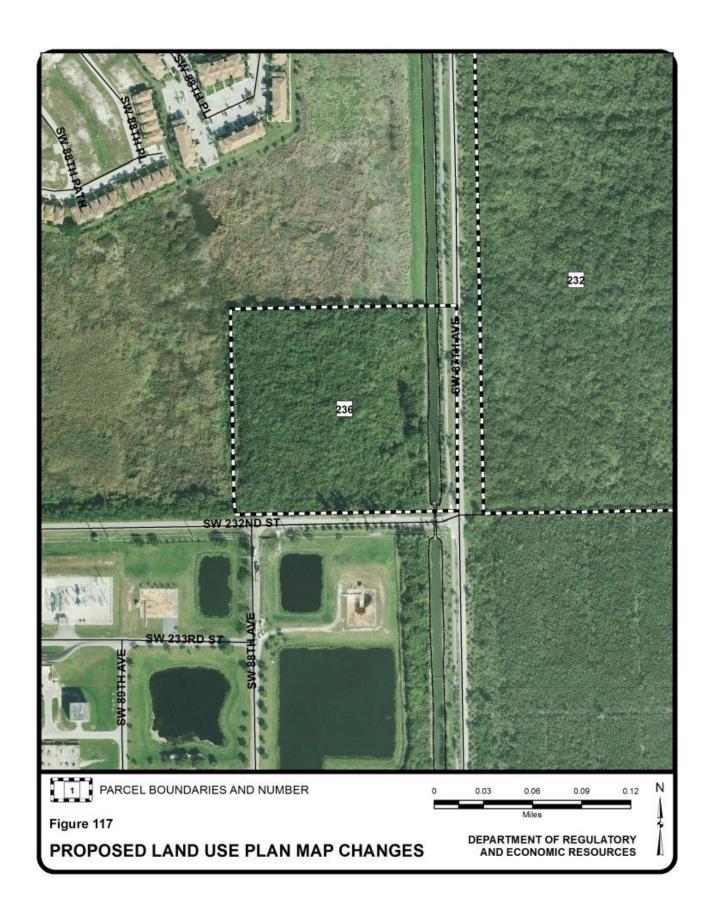

| Outside the 2025<br>UEA; Open Land                                                                   | 575        |
| 296    | Northwest corner of Florida<br>Turnpike and Dolphin<br>Expressway interchange | unincorporated               | Open Land; Outside the 2015 UDB                                                                                               | Restricted Industrial and Office; Inside the 2015 UDB                                                | 521        |