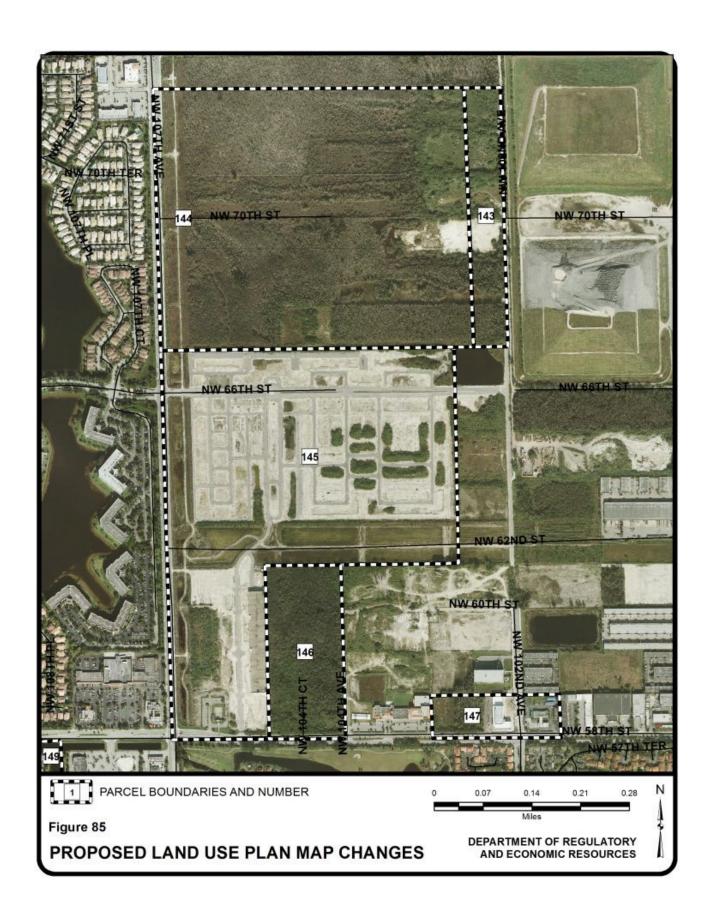

| Parcel | <b>D</b> 16 11 11                                                                                                   | Municipality | Requested Cate                                                 | gory Change(s)                                          |       |
|--------|---------------------------------------------------------------------------------------------------------------------|--------------|----------------------------------------------------------------|---------------------------------------------------------|-------|
| No.    | Parcel General Location                                                                                             | mamorpanty   | From                                                           | То                                                      | Acres |
| 134    | South of SW 9 Street between SW 62 Avenue and SW 57 Avenue                                                          | West Miami   | Low Density<br>Residential                                     | Low-Medium<br>Density Residential                       | 19    |
| 135    | Southwest corner of NW 7<br>Street and NW 57 Avenue                                                                 | Miami        | Low Density<br>Residential                                     | Low-Medium<br>Density Residential                       | 260   |
| 136    | Southwest corner of NW 90<br>Street and NW 97 Avenue                                                                | Doral        | Office/Residential                                             | Low-Medium<br>Density Residential                       | 76    |
| 137    | Southeast corner of NW 90<br>Street and NW 107 Avenue                                                               | Doral        | Business and Office                                            | Industrial and Office                                   | 1     |
| 138    | Northeast corner of NW 112<br>Avenue and NW 74 Street                                                               | Doral        | Low Density<br>Residential                                     | Environmentally<br>Protected Parks                      | 48    |
| 139    | Northwest corner of NW 107<br>Avenue and NW 74 Street                                                               | Doral        | Business and Office                                            | Low Density Residential with One Density Increase       | 10    |
| 140    | Between NW 112 Avenue<br>and Florida Turnpike<br>Extension; between<br>theoretical NW 78 Street and<br>NW 74 Street | Doral        | Office/Residential                                             | Low Density Residential with One Density Increase       | 39    |
| 141    | Between theoretical NW 75<br>Lane and NW 74 Street;<br>between NW 114 Avenue and<br>Florida Turnpike Extension      | Doral        | Business and Office                                            | Low Density<br>Residential with One<br>Density Increase | 17    |
| 142    | Northwest corner of NW 69<br>Terrace and NW 114 Avenue                                                              | Doral        | Industrial and Office                                          | Medium Density<br>Residential                           | 32    |
| 143    | West side of NW 102 Avenue<br>between NW 74 Street and<br>NW 66 Street                                              | Doral        | Industrial and Office<br>and Low-Medium<br>Density Residential | Business and Office                                     | 12    |
| 144    | East side of NW 107 Avenue between NW 74 Street and NW 66 Street                                                    | Doral        | Industrial and Office<br>and Low-Medium<br>Density Residential | Low-Medium<br>Density Residential                       | 108   |
| 145    | Northeast corner of NW 107<br>Avenue and NW 58 Street                                                               | Doral        | Industrial and Office                                          | Low-Medium<br>Density Residential                       | 106   |
| 146    | North of NW 58 Street<br>between NW 107 Avenue and<br>NW 102 Avenue                                                 | Doral        | Industrial and Office                                          | Office/Residential                                      | 17    |
| 147    | East and west side of NW 122 Avenue along NW 58 Street                                                              | Doral        | Industrial and Office                                          | Business and Office                                     | 7     |
| 148    | Southwest corner of NW 58<br>Street and NW 107 Avenue                                                               | Doral        | Low-Medium Density<br>Residential                              | Business and Office                                     | 5     |
| 149    | Southeast corner of NW 58<br>Street and NW 109 Avenue                                                               | Doral        | Business and Office                                            | Low-Medium<br>Density Residential                       | 4     |
| 150    | Southeast corner of NW 58<br>Street and NW 97 Avenue                                                                | Doral        | Industrial and Office                                          | Business and Office                                     | 40    |
| 151    | Southwest corner of NW 58<br>Street and NW 87 Avenue                                                                | Doral        | Industrial and Office                                          | Low-Medium<br>Density Residential                       | 27    |