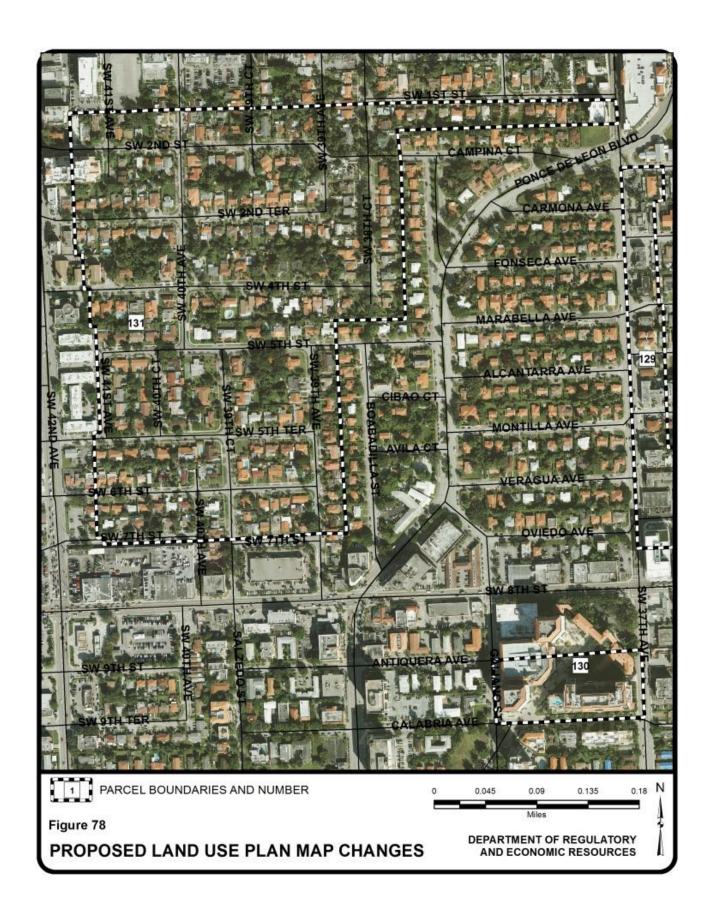

## Summary of Application No. 1, Part C, Land Use Plan Map Changes

For convenience of the reader, the List of Proposed Land Use Plan Map Changes (Parcel Nos. 1-19, 21-121, 123-156, 158-164, 167-236, 238-252, and 255-296) in Table A-1 below summarizes essential facts about the requested parcel amendments. Table A-1 and the aerial maps that follow the table revises and provides more details to Part C of Application No. 1 contained in the "Staff Applications October 2012 EAR-Based Applications to Amend the Comprehensive Development Master Plan" (Application No.1 Page 136). It should be noted that Parcel Nos. 20 and 165 are withdrawn and Parcel Nos. 122, 157, 166, 237, 253, and 254 were not filed in the original application and are not included in the table below. For each of the parcels presented, the parcel size and general location including an identification of the applicable municipality and the requested LUP map designation change is listed.

| Parcel |                                                                       | Municipality     | Requested Category Change(s)                       |                                            |            |
|--------|-----------------------------------------------------------------------|------------------|----------------------------------------------------|--------------------------------------------|------------|
| No.    | Parcel General Location                                               | mamorpanty       | From                                               | То                                         | Acres<br>± |
| 114    | North and south side of NW 29 Street between 12 Avenue and 14 Avenue  | Miami            | Medium Density<br>Residential                      | Industrial and Office                      | 10         |
| 115    | Northwest corner of NW 12<br>Avenue and NW 35 Street                  | Miami            | Medium Density<br>Residential                      | Business and Office                        | 10         |
| 116    | Southwest corner of NW 30<br>Street and NW 22 Avenue                  | Miami            | Medium and Medium-<br>High Density<br>Residential  | Business and Office                        | 10         |
| 117    | South side of South River Drive between NW 28 Street and SW 42 Avenue | Miami<br>Springs | Industrial and Office                              | Business and Office                        | 16         |
| 118    | Southwest corner of NW 14<br>Avenue and NW 20 Street                  | Miami            | Medium and Medium-<br>High Density<br>Residential  | Business and Office                        | 40         |
| 119    | Northeast corner of NW 15<br>Street and NW 14 Avenue                  | Miami            | Office/Residential                                 | Institutions, Utilities and Communications | 8          |
| 120    | Southwest corner of NW 20<br>Street and NW 17 Avenue                  | Miami            | Medium Density<br>Residential                      | Low-Medium<br>Density Residential          | 43         |
| 121    | Southeast corner of NW 22<br>Avenue and NW 17 Street                  | Miami            | Medium Density Residential & Industrial and Office | Business and Office                        | 30         |
| 123    | Northeast corner of SW 17<br>Avenue and SW 7 Street                   | Miami            | Medium-High Density<br>Residential                 | Business and Office                        | 109        |
| 124    | Northeast corner of West<br>Flagler Street and NW 32<br>Avenue        | Miami            | Low Density<br>Residential                         | Low-Medium<br>Density Residential          | 120        |
| 125    | West of NW 27 Avenue between NW 17 Street and SR 836 Expressway       | Miami            | Low-Medium Density<br>Residential                  | Medium Density<br>Residential              | 121        |
| 126    | Northeast corner of NW 37<br>Avenue and NW 14 Street                  | Miami            | Low Density<br>Residential                         | Low-Medium<br>Density Residential          | 219        |
| 127    | Northeast corner of NW 42<br>Avenue and NW 7 Street                   | Miami            | Low Density<br>Residential                         | Low-Medium<br>Density Residential          | 99         |
| 128    | Southeast corner of NW 42<br>Avenue and NW 7 Street                   | Miami            | Low Density<br>Residential                         | Low-Medium<br>Density Residential          | 95         |
| 129    | West of SW 37 Avenue between SW 2 Street and SW 8 Street              | Miami            | Low-Medium Density<br>Residential                  | Business and Office                        | 9          |
| 130    | Northeast corner of Calabria<br>Avenue and Galliano Street            | Coral Gables     | Medium-High Density<br>Residential                 | Business and Office                        | 5          |
| 131    | Southwest corner of SW 37<br>Avenue and SW 1 Street                   | Miami            | Low Density<br>Residential                         | Low-Medium<br>Density Residential          | 63         |
| 132    | Southeast corner of NW 7<br>Street and NW 47 Avenue                   | Miami            | Medium Density<br>Residential                      | Business and Office                        | 28         |
| 133    | Southwest corner of SW 42<br>Avenue and West Flagler<br>Street        | Miami            | Low Density<br>Residential                         | Low-Medium<br>Density Residential          | 731        |