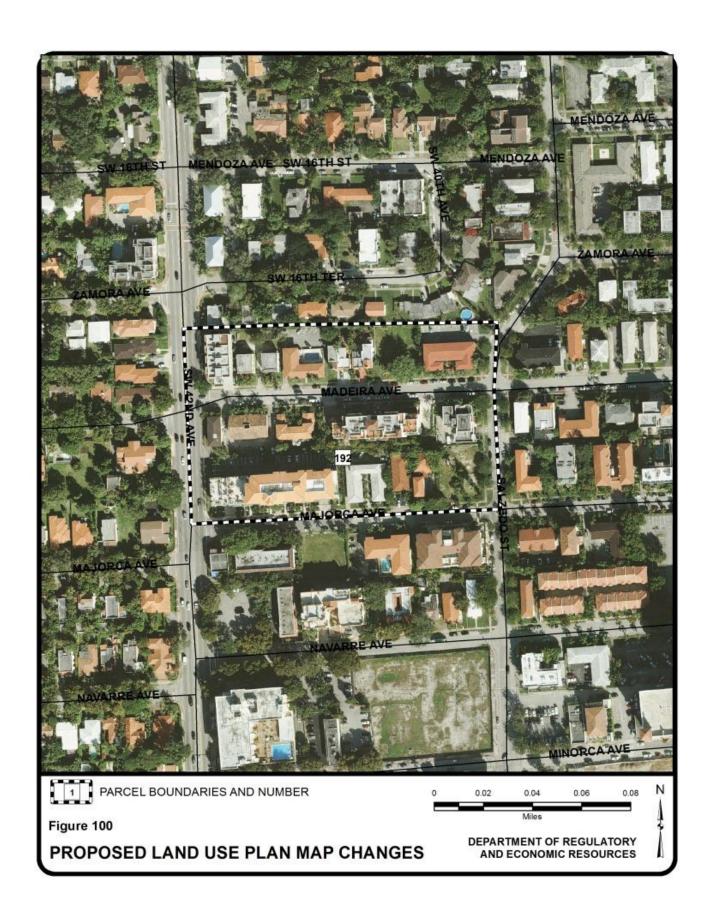

e 2025 UEA;<br>Open Land                                                                                             | Outside the 2025<br>UEA; Open Land                                                                   | 575        |
| 296    | Northwest corner of Florida<br>Turnpike and Dolphin<br>Expressway interchange | unincorporated               | Open Land; Outside the 2015 UDB                                                                                               | Restricted Industrial and Office; Inside the 2015 UDB                                                | 521        |