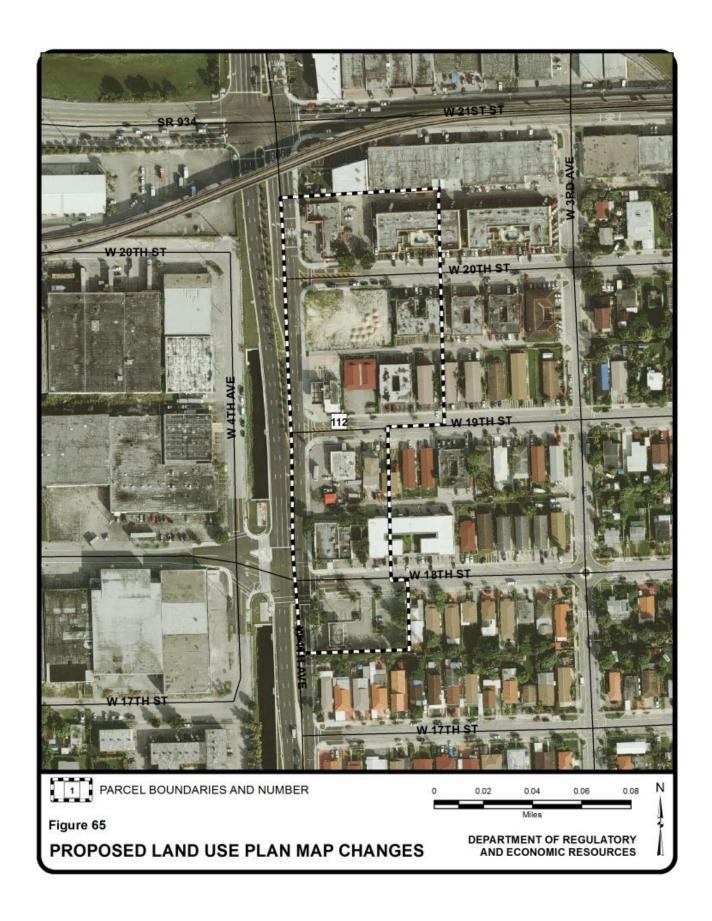

| Parcel | <b>5</b> 10                                                                                          | Municipality | Requested Category Change(s)       |                                            |            |
|--------|------------------------------------------------------------------------------------------------------|--------------|------------------------------------|--------------------------------------------|------------|
| No.    | Parcel General Location                                                                              | ao.paty      | From                               | То                                         | Acres<br>± |
| 96     | Northeast corner of North<br>Biscayne Boulevard and NE 6<br>Street                                   | Miami        | Transportation<br>Terminals        | Parks and<br>Recreation                    | 52         |
| 97     | Southwest corner of NE 11<br>Street and NE 2 Avenue                                                  | Miami        | Medium-High Density<br>Residential | Business and Office                        | 120        |
| 98     | Northwest corner of NE 12<br>Street and NE 2 Avenue                                                  | Miami        | Industrial and Office              | Business and Office                        | 91         |
| 99     | East of I-95 between NW 14<br>Street and NW 6 Street                                                 | Miami        | Medium-High Density<br>Residential | Business and Office                        | 74         |
| 100    | Between I-95 and NW 7<br>Avenue on the north and<br>south sides of NW 6 Street                       | Miami        | Medium-High Density<br>Residential | Business and Office                        | 43         |
| 101    | Between South River Drive<br>and NW 11 Street; between<br>NW 12 Avenue and<br>theoretical NW 7 Court | Miami        | Medium Density<br>Residential      | Business and Office                        | 14         |
| 102    | Southwest corner of NW 7<br>Avenue and NW 14 Street                                                  | Miami        | Medium-High Density<br>Residential | Business and Office                        | 32         |
| 103    | Southeast corner of NW 20<br>Street and NW 7 Avenue                                                  | Miami        | Industrial and Office              | Institutions, Utilities and Communications | 19         |
| 104    | Southeast corner of NW 28<br>Street and NW 10 Avenue                                                 | Miami        | Industrial and Office              | Low-Medium<br>Density Residential          | 21         |
| 105    | Southwest corner of NE 2<br>Avenue and NE 36 Street                                                  | Miami        | Industrial and Office              | Business and Office                        | 130        |
| 106    | Between NE 28 Street and NE 25 Street; between NW 2 Avenue and North Miami Avenue                    | Miami        | Industrial and Office              | Low-Medium<br>Density Residential          | 19         |
| 107    | Northwest corner of SW 7<br>Street and SW 1 Avenue                                                   | Miami        | Industrial and Office              | Business and Office                        | 4          |
| 108    | Northeast corner of SW 7<br>Street and SW 1 Avenue                                                   | Miami        | Industrial and Office              | Business and Office                        | 5          |
| 109    | Southwest corner of NW 62<br>Street and NW 12 Avenue                                                 | Miami        | Medium-High Density<br>Residential | Business and Office                        | 8          |
| 110    | Southwest corner of E 9<br>Street and E 4 Avenue                                                     | Hialeah      | Medium Density<br>Residential      | Business and Office                        | 87         |
| 111    | Southwest corner of W 9<br>Street and Palm Avenue                                                    |              | Medium Density<br>Residential      | Business and Office                        | 34         |
| 112    | East side of W 4 Avenue between W 21 Street and W 17 street                                          | Hialeah      | Low-Medium Density<br>Residential  | Business and Office                        | 35         |
| 113    | East side of W 4 Avenue between W 37 Street and W 29 Street                                          | Hialeah      | Low Density<br>Residential         | Office/Residential                         | 10         |