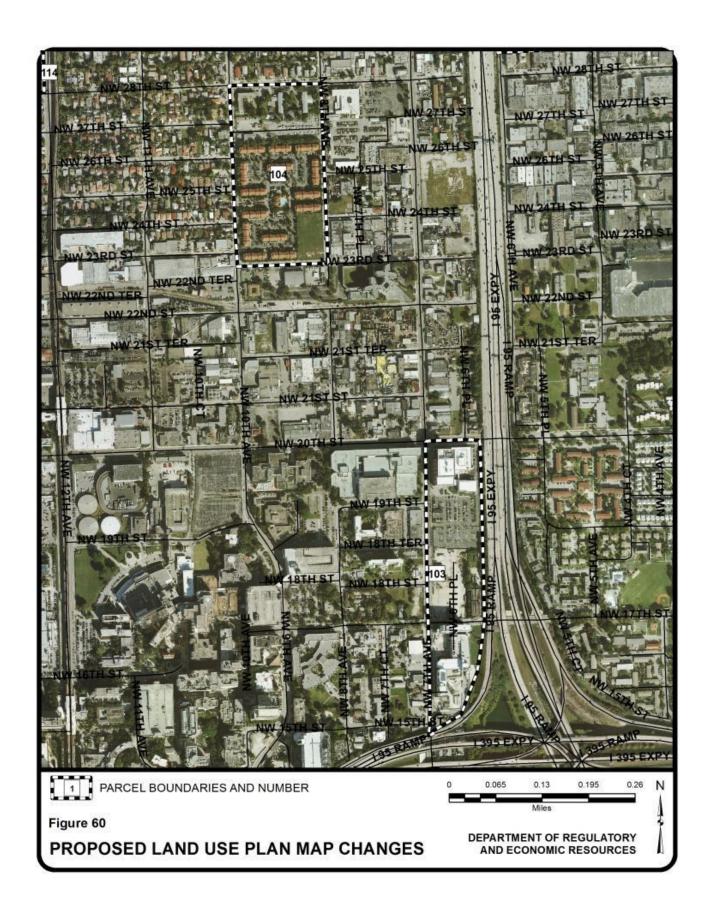

| Parcel |                                                                       | Municipality     | Requested Category Change(s)                       |                                            |            |
|--------|-----------------------------------------------------------------------|------------------|----------------------------------------------------|--------------------------------------------|------------|
| No.    | Parcel General Location                                               | mamorpanty       | From                                               | То                                         | Acres<br>± |
| 114    | North and south side of NW 29 Street between 12 Avenue and 14 Avenue  | Miami            | Medium Density<br>Residential                      | Industrial and Office                      | 10         |
| 115    | Northwest corner of NW 12<br>Avenue and NW 35 Street                  | Miami            | Medium Density<br>Residential                      | Business and Office                        | 10         |
| 116    | Southwest corner of NW 30<br>Street and NW 22 Avenue                  | Miami            | Medium and Medium-<br>High Density<br>Residential  | Business and Office                        | 10         |
| 117    | South side of South River Drive between NW 28 Street and SW 42 Avenue | Miami<br>Springs | Industrial and Office                              | Business and Office                        | 16         |
| 118    | Southwest corner of NW 14<br>Avenue and NW 20 Street                  | Miami            | Medium and Medium-<br>High Density<br>Residential  | Business and Office                        | 40         |
| 119    | Northeast corner of NW 15<br>Street and NW 14 Avenue                  | Miami            | Office/Residential                                 | Institutions, Utilities and Communications | 8          |
| 120    | Southwest corner of NW 20<br>Street and NW 17 Avenue                  | Miami            | Medium Density<br>Residential                      | Low-Medium<br>Density Residential          | 43         |
| 121    | Southeast corner of NW 22<br>Avenue and NW 17 Street                  | Miami            | Medium Density Residential & Industrial and Office | Business and Office                        | 30         |
| 123    | Northeast corner of SW 17<br>Avenue and SW 7 Street                   | Miami            | Medium-High Density<br>Residential                 | Business and Office                        | 109        |
| 124    | Northeast corner of West<br>Flagler Street and NW 32<br>Avenue        | Miami            | Low Density<br>Residential                         | Low-Medium<br>Density Residential          | 120        |
| 125    | West of NW 27 Avenue between NW 17 Street and SR 836 Expressway       | Miami            | Low-Medium Density<br>Residential                  | Medium Density<br>Residential              | 121        |
| 126    | Northeast corner of NW 37<br>Avenue and NW 14 Street                  | Miami            | Low Density<br>Residential                         | Low-Medium<br>Density Residential          | 219        |
| 127    | Northeast corner of NW 42<br>Avenue and NW 7 Street                   | Miami            | Low Density<br>Residential                         | Low-Medium<br>Density Residential          | 99         |
| 128    | Southeast corner of NW 42<br>Avenue and NW 7 Street                   | Miami            | Low Density<br>Residential                         | Low-Medium<br>Density Residential          | 95         |
| 129    | West of SW 37 Avenue between SW 2 Street and SW 8 Street              | Miami            | Low-Medium Density<br>Residential                  | Business and Office                        | 9          |
| 130    | Northeast corner of Calabria<br>Avenue and Galliano Street            | Coral Gables     | Medium-High Density<br>Residential                 | Business and Office                        | 5          |
| 131    | Southwest corner of SW 37<br>Avenue and SW 1 Street                   | Miami            | Low Density<br>Residential                         | Low-Medium<br>Density Residential          | 63         |
| 132    | Southeast corner of NW 7<br>Street and NW 47 Avenue                   | Miami            | Medium Density<br>Residential                      | Business and Office                        | 28         |
| 133    | Southwest corner of SW 42<br>Avenue and West Flagler<br>Street        | Miami            | Low Density<br>Residential                         | Low-Medium<br>Density Residential          | 731        |