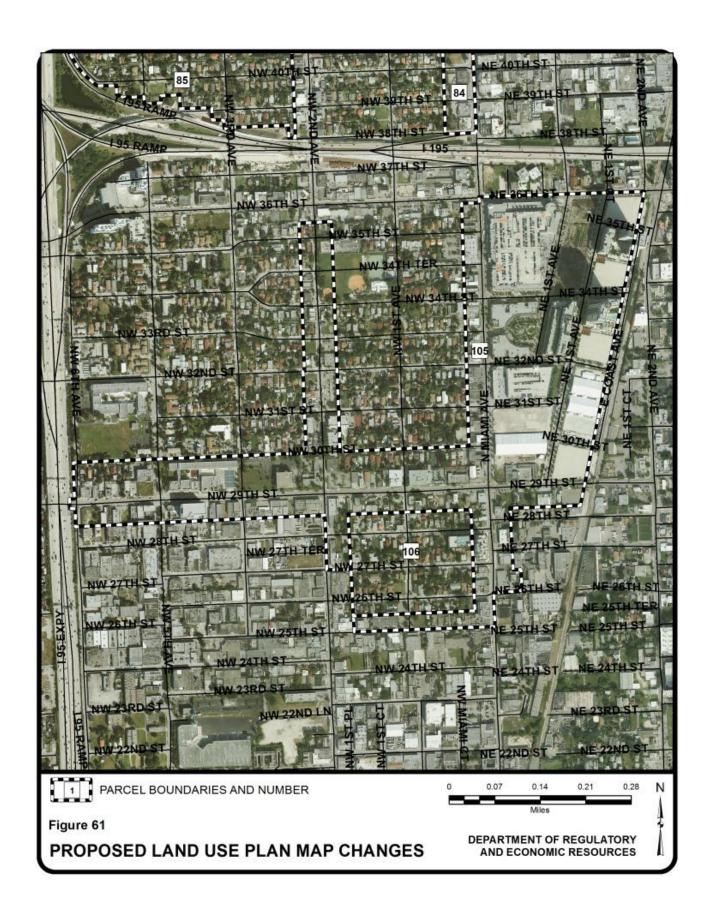

12 and SW<br>8 Streets             | unincorporated               | Inside the 2025 UEA;<br>Open Land                                                                                             | Outside the 2025<br>UEA; Open Land                                                                   | 575        |
| 296    | Northwest corner of Florida<br>Turnpike and Dolphin<br>Expressway interchange | unincorporated               | Open Land; Outside the 2015 UDB                                                                                               | Restricted Industrial and Office; Inside the 2015 UDB                                                | 521        |