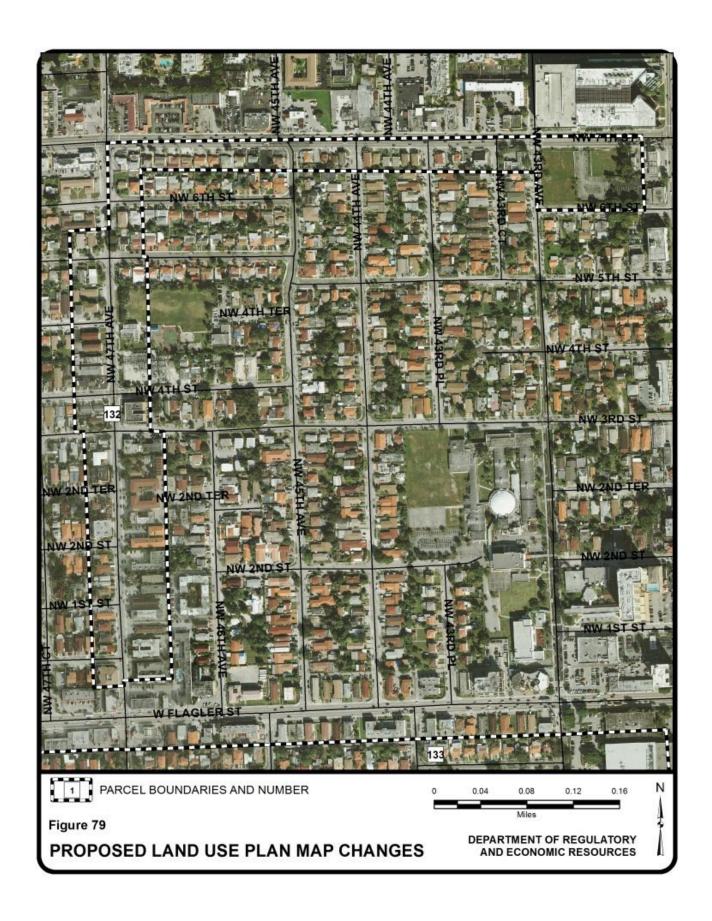

## Summary of Application No. 1, Part C, Land Use Plan Map Changes

For convenience of the reader, the List of Proposed Land Use Plan Map Changes (Parcel Nos. 1-19, 21-121, 123-156, 158-164, 167-236, 238-252, and 255-296) in Table A-1 below summarizes essential facts about the requested parcel amendments. Table A-1 and the aerial maps that follow the table revises and provides more details to Part C of Application No. 1 contained in the "Staff Applications October 2012 EAR-Based Applications to Amend the Comprehensive Development Master Plan" (Application No.1 Page 136). It should be noted that Parcel Nos. 20 and 165 are withdrawn and Parcel Nos. 122, 157, 166, 237, 253, and 254 were not filed in the original application and are not included in the table below. For each of the parcels presented, the parcel size and general location including an identification of the applicable municipality and the requested LUP map designation change is listed.