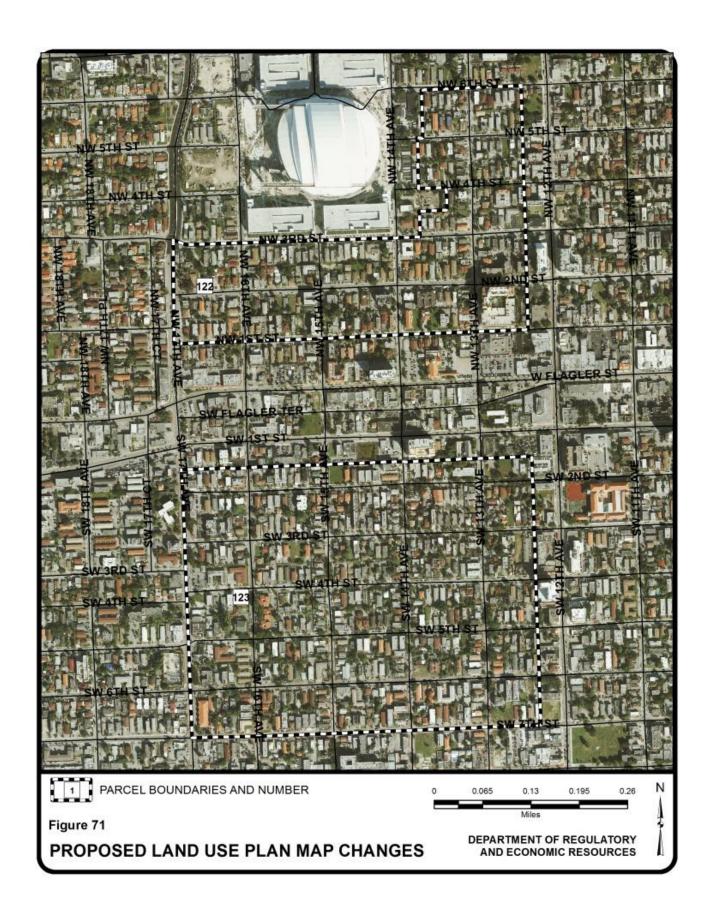

ets             | unincorporated               | Inside the 2025 UEA;<br>Open Land                                                                                             | Outside the 2025<br>UEA; Open Land                                                                   | 575        |
| 296    | Northwest corner of Florida<br>Turnpike and Dolphin<br>Expressway interchange | unincorporated               | Open Land; Outside the 2015 UDB                                                                                               | Restricted Industrial and Office; Inside the 2015 UDB                                                | 521        |