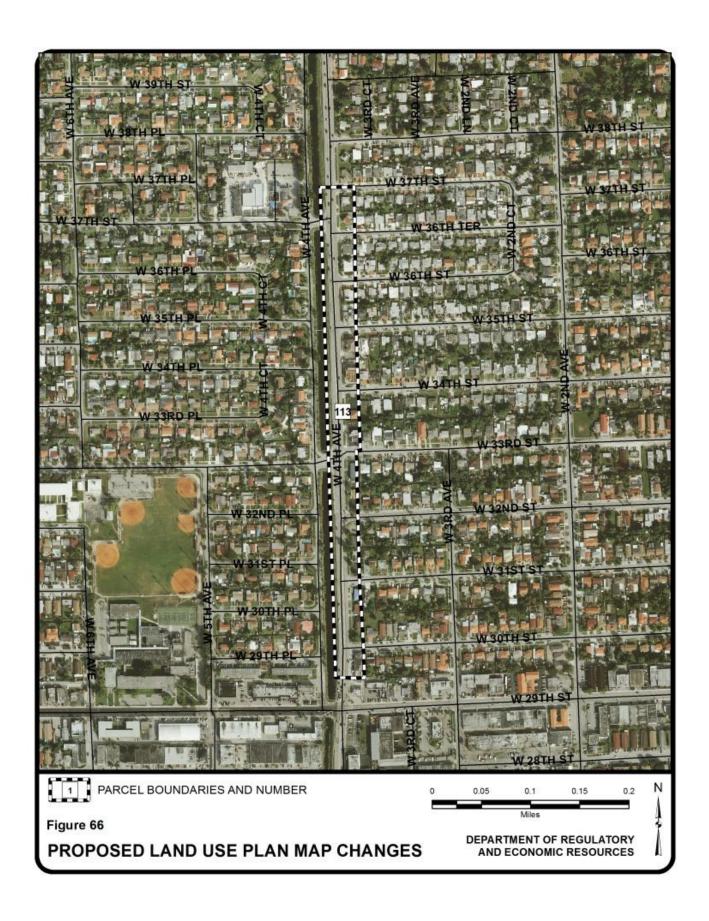

| Parcel | <b>5</b> 10                                                                                          | Municipality | Requested Category Change(s)       |                                            |            |
|--------|------------------------------------------------------------------------------------------------------|--------------|------------------------------------|--------------------------------------------|------------|
| No.    | Parcel General Location                                                                              | ao.paty      | From                               | То                                         | Acres<br>± |
| 96     | Northeast corner of North<br>Biscayne Boulevard and NE 6<br>Street                                   | Miami        | Transportation<br>Terminals        | Parks and<br>Recreation                    | 52         |
| 97     | Southwest corner of NE 11<br>Street and NE 2 Avenue                                                  | Miami        | Medium-High Density<br>Residential | Business and Office                        | 120        |
| 98     | Northwest corner of NE 12<br>Street and NE 2 Avenue                                                  | Miami        | Industrial and Office              | Business and Office                        | 91         |
| 99     | East of I-95 between NW 14<br>Street and NW 6 Street                                                 | Miami        | Medium-High Density<br>Residential | Business and Office                        | 74         |
| 100    | Between I-95 and NW 7<br>Avenue on the north and<br>south sides of NW 6 Street                       | Miami        | Medium-High Density<br>Residential | Business and Office                        | 43         |
| 101    | Between South River Drive<br>and NW 11 Street; between<br>NW 12 Avenue and<br>theoretical NW 7 Court | Miami        | Medium Density<br>Residential      | Business and Office                        | 14         |
| 102    | Southwest corner of NW 7<br>Avenue and NW 14 Street                                                  | Miami        | Medium-High Density<br>Residential | Business and Office                        | 32         |
| 103    | Southeast corner of NW 20<br>Street and NW 7 Avenue                                                  | Miami        | Industrial and Office              | Institutions, Utilities and Communications | 19         |
| 104    | Southeast corner of NW 28<br>Street and NW 10 Avenue                                                 | Miami        | Industrial and Office              | Low-Medium<br>Density Residential          | 21         |
| 105    | Southwest corner of NE 2<br>Avenue and NE 36 Street                                                  | Miami        | Industrial and Office              | Business and Office                        | 130        |
| 106    | Between NE 28 Street and NE 25 Street; between NW 2 Avenue and North Miami Avenue                    | Miami        | Industrial and Office              | Low-Medium<br>Density Residential          | 19         |
| 107    | Northwest corner of SW 7<br>Street and SW 1 Avenue                                                   | Miami        | Industrial and Office              | Business and Office                        | 4          |
| 108    | Northeast corner of SW 7<br>Street and SW 1 Avenue                                                   | Miami        | Industrial and Office              | Business and Office                        | 5          |
| 109    | Southwest corner of NW 62<br>Street and NW 12 Avenue                                                 | Miami        | Medium-High Density<br>Residential | Business and Office                        | 8          |
| 110    | Southwest corner of E 9<br>Street and E 4 Avenue                                                     | Hialeah      | Medium Density<br>Residential      | Business and Office                        | 87         |
| 111    | Southwest corner of W 9<br>Street and Palm Avenue                                                    |              | Medium Density<br>Residential      | Business and Office                        | 34         |
| 112    | East side of W 4 Avenue between W 21 Street and W 17 street                                          | Hialeah      | Low-Medium Density<br>Residential  | Business and Office                        | 35         |
| 113    | East side of W 4 Avenue between W 37 Street and W 29 Street                                          | Hialeah      | Low Density<br>Residential         | Office/Residential                         | 10         |