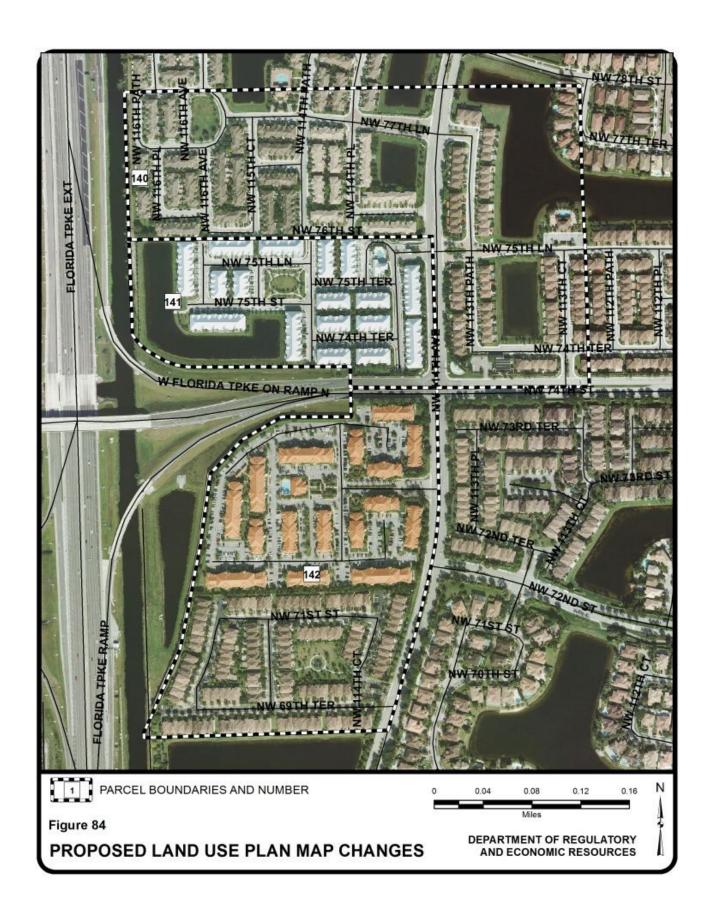

orated               | Inside the 2025 UEA;<br>Open Land                                                                                             | Outside the 2025<br>UEA; Open Land                                                                   | 575        |
| 296    | Northwest corner of Florida<br>Turnpike and Dolphin<br>Expressway interchange | unincorporated               | Open Land; Outside the 2015 UDB                                                                                               | Restricted Industrial and Office; Inside the 2015 UDB                                                | 521        |