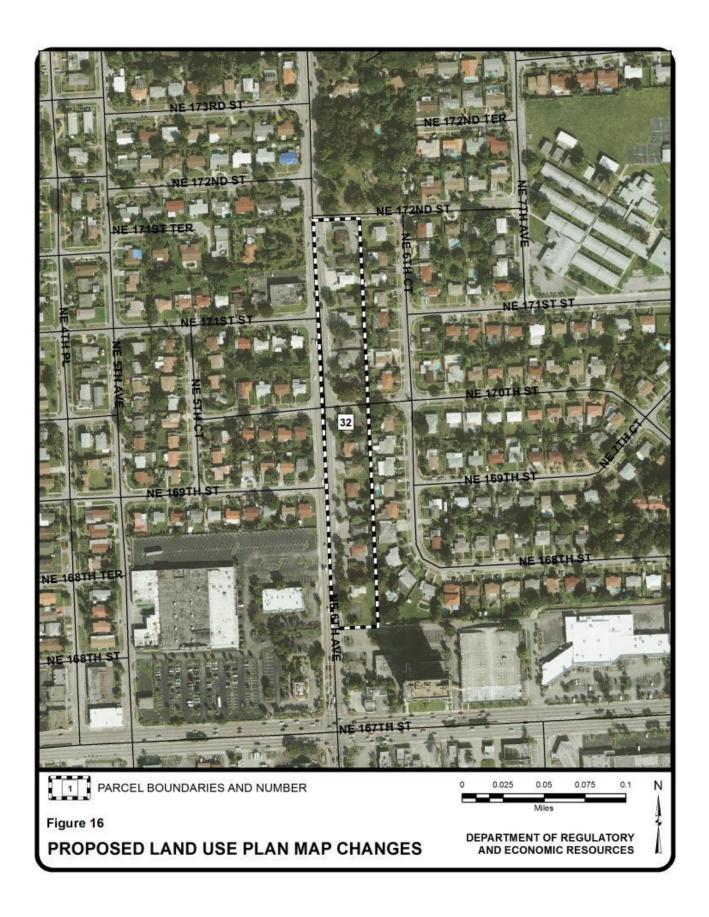

| Parcel |                                                                                                         | Municipality         | Requested Category Change(s)                                           |                                            |            |
|--------|---------------------------------------------------------------------------------------------------------|----------------------|------------------------------------------------------------------------|--------------------------------------------|------------|
| No.    | Parcel General Location                                                                                 |                      | From                                                                   | То                                         | Acres<br>± |
| 28     | Between NE 8 and Griffin BLVD; between NE 121 and NE 123 Streets                                        | North Miami          | Medium Density<br>Residential                                          | Medium-High<br>Density Residential         | 42         |
| 29     | Northeast corner of NE 6<br>Avenue and NE 131 Street                                                    | North Miami          | Low Density<br>Residential                                             | Medium-High<br>Density Residential         | 14         |
| 30     | Northeast corner of NE 6<br>Avenue and NE 135 Street                                                    | North Miami          | Low-Medium Density<br>Residential                                      | Medium-High<br>Density Residential         | 93         |
| 31     | East and west side of NE 3<br>Court between NE 139 and<br>135 Streets                                   | North Miami          | Low-Medium Density<br>Residential                                      | Medium-High<br>Density Residential         | 18         |
| 32     | East side of NE 6 Avenue between NE 172 Street and theoretical NE 168 Street                            | North Miami<br>Beach | Low Density<br>Residential                                             | Office/Residential                         | 4          |
| 33     | North side of NE 168 Street<br>between NE 2 Avenue and<br>NE 1 Avenue                                   | North Miami<br>Beach | Low Density Residential and Institutions, Utilities and Communications | Office/Residential                         | 7          |
| 34     | Northwest corner of NW<br>Miami Court and NW 171<br>Street                                              | North Miami<br>Beach | Institutions, Utilities and Communications                             | Low Density<br>Residential                 | 3          |
| 35     | Southwest corner of NE 2<br>Avenue and NE 169 Street                                                    | North Miami<br>Beach | Low Density Residential and Institutions, Utilities and Communications | Medium Density<br>Residential              | 13         |
| 36     | West of NW 7 Avenue between NW 175 Street and SR 826 Extension                                          | Miami<br>Gardens     | Institutions, Utilities and Communications                             | Business and Office                        | 19         |
| 37     | East side of NW 2 Court between NW 183 Street and NW 187 Street                                         | Miami<br>Gardens     | Low Density<br>Residential                                             | Business and Office                        | 8          |
| 38     | Southwest corner of NW 7<br>Avenue and NW 207 Street                                                    | Miami<br>Gardens     | Parks and Recreation                                                   | Medium-High<br>Density Residential         | 70         |
| 39     | East and west side of Atlantic<br>Way between 77 Street and<br>79 Street                                | Miami Beach          | Parks and Recreation                                                   | Low Density<br>Residential                 | 7          |
| 40     | Southwest corner of NW 5<br>Avenue and NW 115 Street                                                    | Miami Shores         | Low-Medium Density<br>Residential                                      | Institutions, Utilities and Communications | 11         |
| 41     | Between Florida Turnpike<br>and NW 22 Place; between<br>theoretical NW 210 Terrace<br>and NW 207 Street | Miami<br>Gardens     | Low-Medium Density<br>Residential                                      | Business and Office                        | 64         |
| 42     | Northwest corner of NW 25<br>Avenue and 207 Street                                                      | Miami<br>Gardens     | Low-Medium Density<br>Residential                                      | Business and Office                        | 9          |
| 43     | Southeast corner of NW 215<br>Street and NW 29 Avenue                                                   | Miami<br>Gardens     | Office/Residential and Low Density Residential                         | Business and Office                        | 8          |
| 44     | Southeast corner of NW 215<br>Street and NW 47 Avenue                                                   | Miami<br>Gardens     | Industrial and Office                                                  | Business and Office                        | 101        |