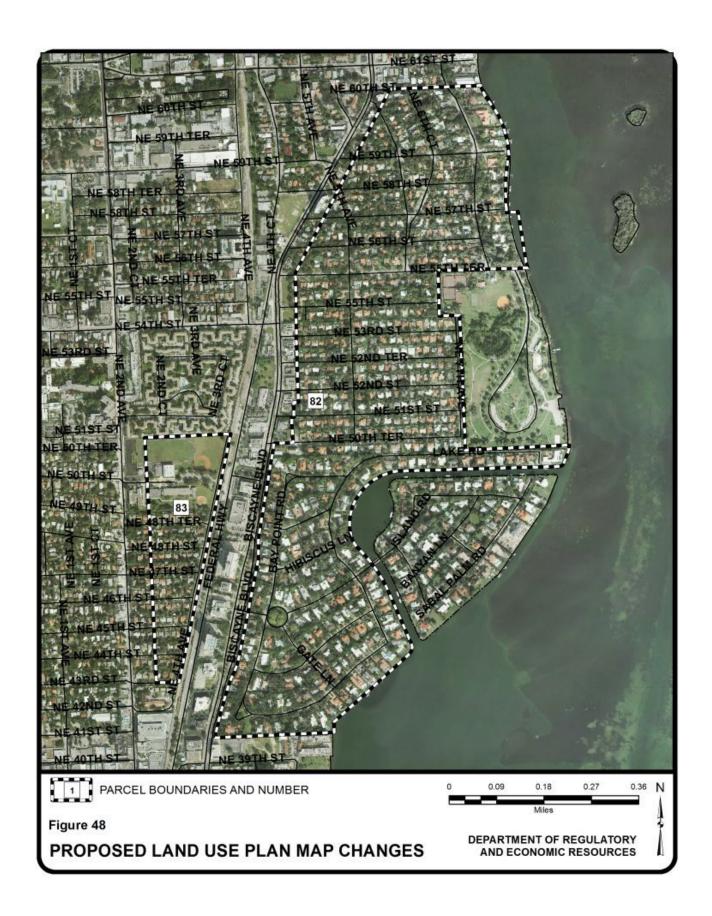

| Parcel | Barriel C. III. III                                                                          | Municipality | Requested Category Change(s)                      |                                    |            |
|--------|----------------------------------------------------------------------------------------------|--------------|---------------------------------------------------|------------------------------------|------------|
| No.    | Parcel General Location                                                                      | ao.pacy      | From                                              | То                                 | Acres<br>± |
| 78     | Southwest corner of NW 2<br>Avenue and NW 71 Street                                          | Miami        | Medium Density<br>Residential                     | Business and Office                | 8          |
| 79     | East and West side of NW 2<br>Avenue between NW 70<br>Street and theoretical NW 63<br>Street | Miami        | Medium Density<br>Residential                     | Low-Medium<br>Density Residential  | 10         |
| 80     | North and south side of NE<br>62 Street between NW 2<br>Plane and NE Miami Place             | Miami        | Medium and Medium-<br>High Density<br>Residential | Business and Office                | 13         |
| 81     | West of 7 Avenue between NW 62 Street and NW 54 Street                                       | Miami        | Low-Medium Density<br>Residential                 | Business and Office                | 11         |
| 82     | East of Biscayne Boulevard between NE 60 Street and theoretical NE 41 Street                 | Miami        | Low Density<br>Residential                        | Low-Medium Density Residential     | 229        |
| 83     | West of Biscayne Boulevard<br>between theoretical NE 50<br>Terrace and NE 43 Street          | Miami        | Low Density<br>Residential                        | Low-Medium<br>Density Residential  | 31         |
| 84     | West of North Miami Avenue<br>between NW 42 Street and<br>NW 38 Street                       | Miami        | Low-Medium Density<br>Residential                 | Business and Office                | 5          |
| 85     | Between NW 2 Avenue and I-<br>95; between NW 49 Street<br>and NW 38 Street                   | Miami        | Low Density<br>Residential                        | Low-Medium<br>Density Residential  | 122        |
| 86     | Between NW 50 Street and I-<br>95; between NW 12 Avenue<br>and NW 7 Avenue                   | Miami        | Low Density<br>Residential                        | Low-Medium<br>Density Residential  | 171        |
| 87     | Northwest corner of Pine<br>Tree Drive and W 47 Street                                       | Miami Beach  | Low Density<br>Residential                        | High Density<br>Residential        | 7          |
| 88     | Northwest corner of Alton<br>Road and W 41 Street                                            | Miami Beach  | Business and Office                               | Low Density<br>Residential         | 6          |
| 89     | Northeast corner of North Bay<br>Road and W 41 Street                                        | Miami Beach  | Business and Office                               | Parks and<br>Recreation            | 9          |
| 90     | East of Ocean Drive between theoretical Espanola Way and 12 Street                           | Miami Beach  | Business and Office                               | Parks and<br>Recreation            | 12         |
| 91     | East of Ocean Drive between 5 Street and 3 Street                                            | Miami Beach  | Parks and Recreation                              | Business and Office                | 3          |
| 92     | East of Ocean Drive between 3 Street and 2 Street                                            | Miami Beach  | Business and Office                               | Parks and<br>Recreation            | 3          |
| 93     | East of Ocean Drive between 2 Street and Inlet Boulevard                                     | Miami Beach  | Parks and Recreation                              | Business and Office                | 8          |
| 94     | Southwest corner of Collins<br>Avenue and Biscayne Street                                    | Miami Beach  | Parks and Recreation                              | Business and Office                | 11         |
| 95     | North of Fisher Island Drive and south of Inlet Boulevard                                    | Miami Beach  | Low-Medium Density<br>Residential                 | Medium-High<br>Density Residential | 16         |