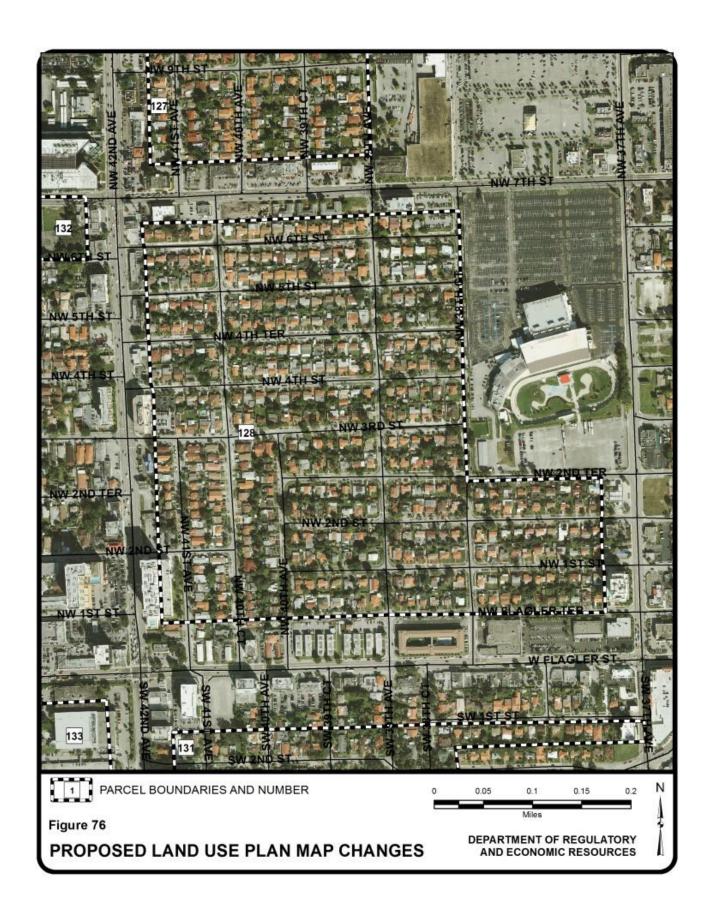

## Summary of Application No. 1, Part C, Land Use Plan Map Changes

For convenience of the reader, the List of Proposed Land Use Plan Map Changes (Parcel Nos. 1-19, 21-121, 123-156, 158-164, 167-236, 238-252, and 255-296) in Table A-1 below summarizes essential facts about the requested parcel amendments. Table A-1 and the aerial maps that follow the table revises and provides more details to Part C of Application No. 1 contained in the "Staff Applications October 2012 EAR-Based Applications to Amend the Comprehensive Development Master Plan" (Application No.1 Page 136). It should be noted that Parcel Nos. 20 and 165 are withdrawn and Parcel Nos. 122, 157, 166, 237, 253, and 254 were not filed in the original application and are not included in the table below. For each of the parcels presented, the parcel size and general location including an identification of the applicable municipality and the requested LUP map designation change is listed.