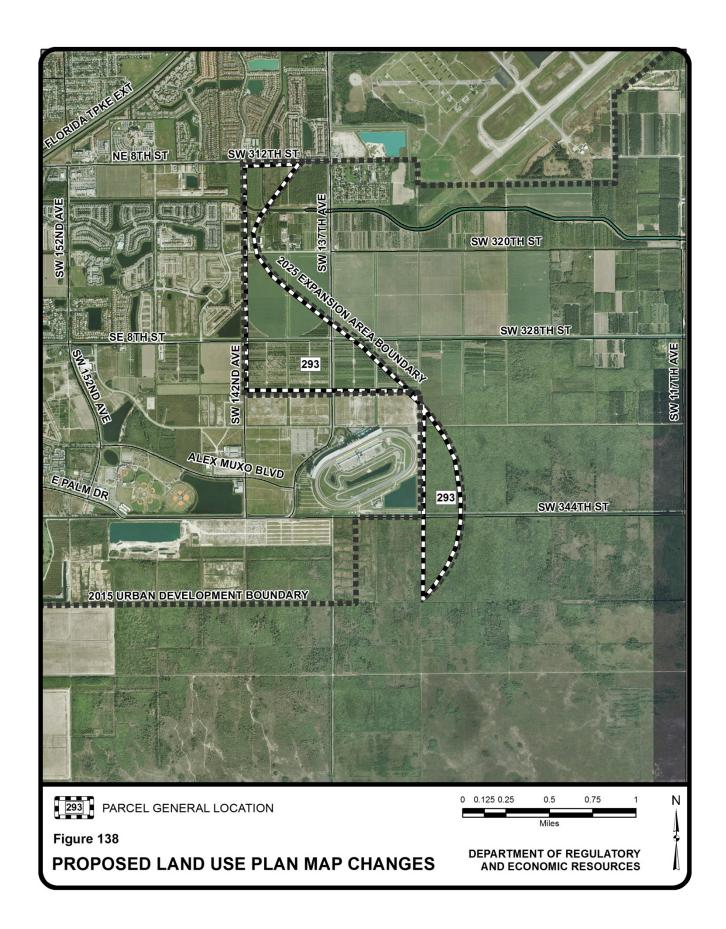

## Summary of Application No. 1, Part C, Land Use Plan Map Changes

For convenience of the reader, the List of Proposed Land Use Plan Map Changes (Parcel Nos. 1-19, 21-121, 123-156, 158-164, 167-236, 238-252, and 255-296) in Table A-1 below summarizes essential facts about the requested parcel amendments. Table A-1 and the aerial maps that follow the table revises and provides more details to Part C of Application No. 1 contained in the "Staff Applications October 2012 EAR-Based Applications to Amend the Comprehensive Development Master Plan" (Application No.1 Page 136). It should be noted that Parcel Nos. 20 and 165 are withdrawn and Parcel Nos. 122, 157, 166, 237, 253, and 254 were not filed in the original application and are not included in the table below. For each of the parcels presented, the parcel size and general location including an identification of the applicable municipality and the requested LUP map designation change is listed.