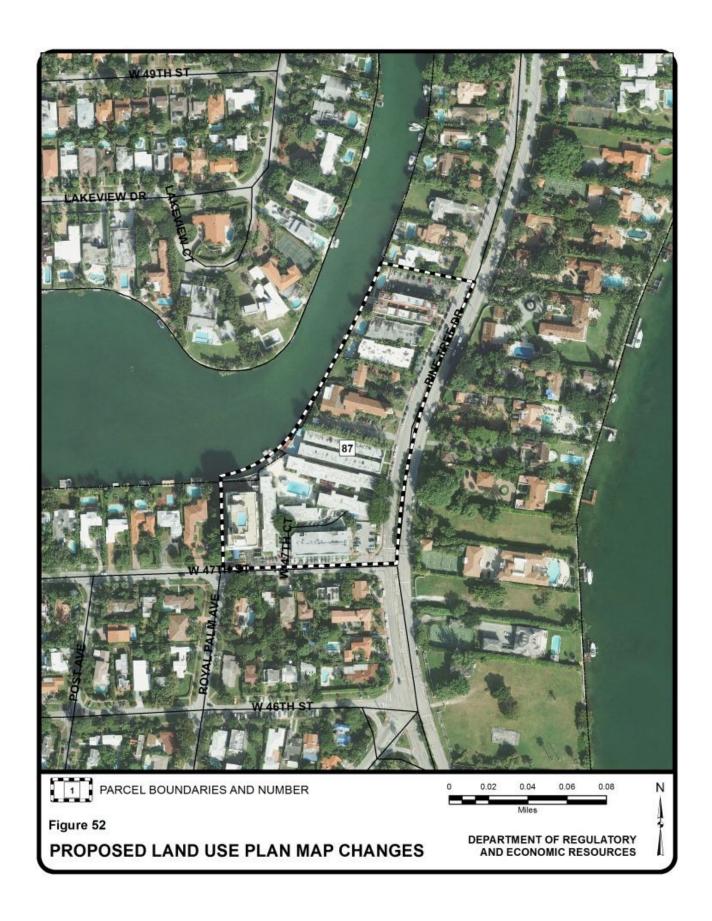

| Parcel | Barriel C. III. III                                                                          | Municipality | Requested Category Change(s)                      |                                    |            |
|--------|----------------------------------------------------------------------------------------------|--------------|---------------------------------------------------|------------------------------------|------------|
| No.    | Parcel General Location                                                                      | ao.pacy      | From                                              | То                                 | Acres<br>± |
| 78     | Southwest corner of NW 2<br>Avenue and NW 71 Street                                          | Miami        | Medium Density<br>Residential                     | Business and Office                | 8          |
| 79     | East and West side of NW 2<br>Avenue between NW 70<br>Street and theoretical NW 63<br>Street | Miami        | Medium Density<br>Residential                     | Low-Medium<br>Density Residential  | 10         |
| 80     | North and south side of NE<br>62 Street between NW 2<br>Plane and NE Miami Place             | Miami        | Medium and Medium-<br>High Density<br>Residential | Business and Office                | 13         |
| 81     | West of 7 Avenue between NW 62 Street and NW 54 Street                                       | Miami        | Low-Medium Density<br>Residential                 | Business and Office                | 11         |
| 82     | East of Biscayne Boulevard between NE 60 Street and theoretical NE 41 Street                 | Miami        | Low Density<br>Residential                        | Low-Medium Density Residential     | 229        |
| 83     | West of Biscayne Boulevard<br>between theoretical NE 50<br>Terrace and NE 43 Street          | Miami        | Low Density<br>Residential                        | Low-Medium<br>Density Residential  | 31         |
| 84     | West of North Miami Avenue<br>between NW 42 Street and<br>NW 38 Street                       | Miami        | Low-Medium Density<br>Residential                 | Business and Office                | 5          |
| 85     | Between NW 2 Avenue and I-<br>95; between NW 49 Street<br>and NW 38 Street                   | Miami        | Low Density<br>Residential                        | Low-Medium<br>Density Residential  | 122        |
| 86     | Between NW 50 Street and I-<br>95; between NW 12 Avenue<br>and NW 7 Avenue                   | Miami        | Low Density<br>Residential                        | Low-Medium<br>Density Residential  | 171        |
| 87     | Northwest corner of Pine<br>Tree Drive and W 47 Street                                       | Miami Beach  | Low Density<br>Residential                        | High Density<br>Residential        | 7          |
| 88     | Northwest corner of Alton<br>Road and W 41 Street                                            | Miami Beach  | Business and Office                               | Low Density<br>Residential         | 6          |
| 89     | Northeast corner of North Bay<br>Road and W 41 Street                                        | Miami Beach  | Business and Office                               | Parks and<br>Recreation            | 9          |
| 90     | East of Ocean Drive between theoretical Espanola Way and 12 Street                           | Miami Beach  | Business and Office                               | Parks and<br>Recreation            | 12         |
| 91     | East of Ocean Drive between 5 Street and 3 Street                                            | Miami Beach  | Parks and Recreation                              | Business and Office                | 3          |
| 92     | East of Ocean Drive between 3 Street and 2 Street                                            | Miami Beach  | Business and Office                               | Parks and<br>Recreation            | 3          |
| 93     | East of Ocean Drive between 2 Street and Inlet Boulevard                                     | Miami Beach  | Parks and Recreation                              | Business and Office                | 8          |
| 94     | Southwest corner of Collins<br>Avenue and Biscayne Street                                    | Miami Beach  | Parks and Recreation                              | Business and Office                | 11         |
| 95     | North of Fisher Island Drive and south of Inlet Boulevard                                    | Miami Beach  | Low-Medium Density<br>Residential                 | Medium-High<br>Density Residential | 16         |