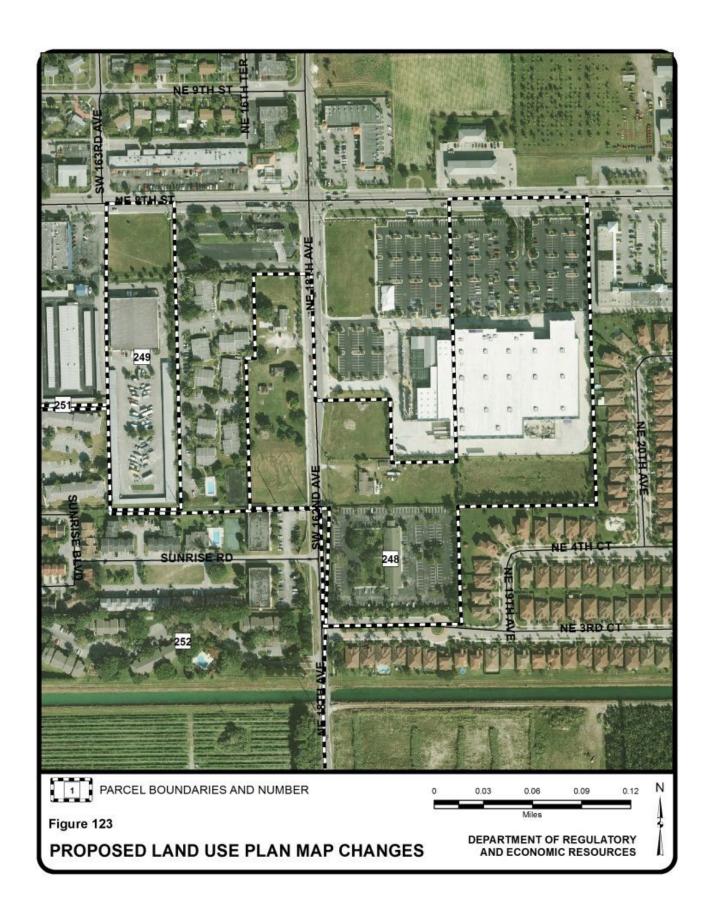

| Parcel<br>No. | Parcel General Location                                                        | Municipality | Requested Category Change(s)                                |                               |            |
|---------------|--------------------------------------------------------------------------------|--------------|-------------------------------------------------------------|-------------------------------|------------|
|               |                                                                                |              | From                                                        | То                            | Acres<br>± |
|               | 30 Avenue                                                                      |              |                                                             |                               | _          |
| 244           | Southeast of the Florida<br>Turnpike between SE 18<br>Avenue and SE 21 Terrace | Homestead    | Low Density<br>Residential                                  | Business and Office           | 27         |
| 245           | Northwest corner of SW 162 avenue and SW 328 Street                            | Homestead    | Low Density<br>Residential                                  | Business and Office           | 11         |
| 246           | North of SW 328 Street between SE 14 Place and theoretical SE 16 Avenue        | Homestead    | Low Density<br>Residential                                  | Medium Density<br>Residential | 11         |
| 247           | Southwest corner of NE 18<br>Avenue and SW 320 Street                          | Homestead    | Low Density<br>Residential                                  | Business and Office           | 10         |
| 248           | South of NE 8 Street between NE 20 Avenue and theoretical NE 16 Terrace        | Homestead    | Low, Low-Medium Density Residential and Office/Residential  | Business and Office           | 20         |
| 249           | Southeast corner of NE 8<br>Street and theoretical SW<br>163 Avenue            | Homestead    | Low-Medium Density<br>Residential and<br>Office/Residential | Business and Office           | 5          |
| 250           | South of 304 Street between NE 12 avenue and NE 15 Avenue                      | Homestead    | Low-Medium Density<br>Residential                           | Business and Office           | 9          |
| 251           | South of SW 312 Street between NE 12 avenue and NE 18 Avenue                   | Homestead    | Low-Medium Density<br>Residential                           | Business and Office           | 2          |
| 252           | South of SW 312 Street between NE 18 Avenue and SE 5 Avenue                    | Homestead    | Low and Low-Medium<br>Density Residential                   | Medium Density<br>Residential | 296        |
| 255           | North of NE 8 Street between SW 170 Avenue and N Krome Avenue                  | Homestead    | Low-Medium Density<br>Residential                           | Medium Density<br>Residential | 123        |
| 256           | South of NE 16 Street between N Krome Avenue and NE 1 Street                   | Homestead    | Low and Low-Medium<br>Density Residential                   | Business and Office           | 8          |
| 257           | Northwest corner of NE 19<br>Avenue and N Krome Avenue                         | Homestead    | Estate Density<br>Residential                               | Business and Office           | 3          |
| 258           | Southeast corner of NW 1<br>Avenue and NW 18 Street                            | Homestead    | Low and Low-Medium<br>Density Residential                   | Business and Office           | 20         |
| 259           | Southeast corner of NW 2<br>Avenue and NW 15 Street                            | Homestead    | Low Density<br>Residential                                  | Office/Residential            | 57         |
| 260           | West of N Krome Avenue between NW 10 Street and NW 8 Street                    | Homestead    | Low-Medium Density<br>Residential                           | Business and Office           | 4          |
| 261           | Southeast corner of NW 1<br>Avenue and NW 8 Street                             | Homestead    | Low-Medium Density<br>Residential                           | Business and Office           | 2          |
| 262           | South of SW 304 Street between NW 14 Avenue and NW 6 Avenue                    | Homestead    | Low Density<br>Residential                                  | Medium Density<br>Residential | 112        |
| 263           | Southwest corner of NW 6<br>Street and NW 2 Avenue                             | Homestead    | Low-Medium Density<br>Residential                           | Medium Density<br>Residential | 56         |