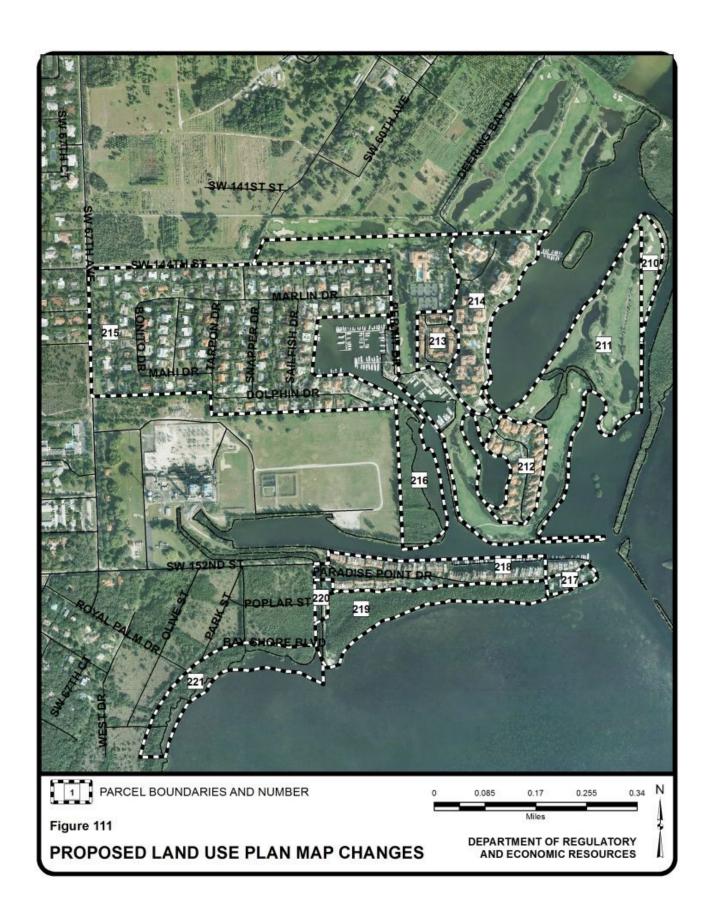

nd                                                                                             | Outside the 2025<br>UEA; Open Land                                                                   | 575        |
| 296    | Northwest corner of Florida<br>Turnpike and Dolphin<br>Expressway interchange | unincorporated               | Open Land; Outside the 2015 UDB                                                                                               | Restricted Industrial and Office; Inside the 2015 UDB                                                | 521        |