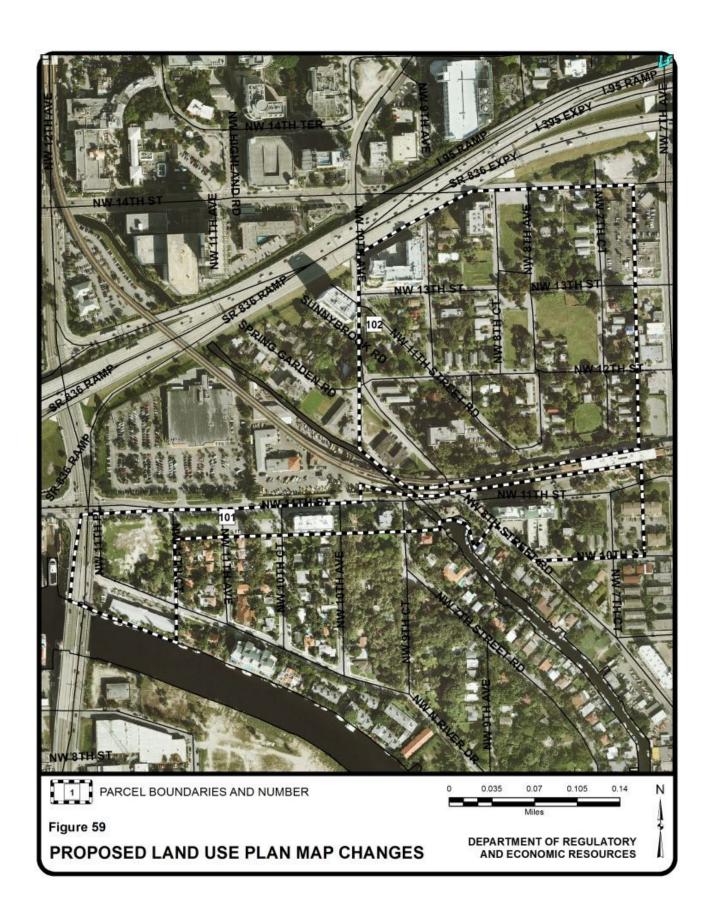

| Parcel | <b>5</b> 10                                                                                          | Municipality | Requested Category Change(s)       |                                            |            |
|--------|------------------------------------------------------------------------------------------------------|--------------|------------------------------------|--------------------------------------------|------------|
| No.    | Parcel General Location                                                                              | ao.paty      | From                               | То                                         | Acres<br>± |
| 96     | Northeast corner of North<br>Biscayne Boulevard and NE 6<br>Street                                   | Miami        | Transportation<br>Terminals        | Parks and<br>Recreation                    | 52         |
| 97     | Southwest corner of NE 11<br>Street and NE 2 Avenue                                                  | Miami        | Medium-High Density<br>Residential | Business and Office                        | 120        |
| 98     | Northwest corner of NE 12<br>Street and NE 2 Avenue                                                  | Miami        | Industrial and Office              | Business and Office                        | 91         |
| 99     | East of I-95 between NW 14<br>Street and NW 6 Street                                                 | Miami        | Medium-High Density<br>Residential | Business and Office                        | 74         |
| 100    | Between I-95 and NW 7<br>Avenue on the north and<br>south sides of NW 6 Street                       | Miami        | Medium-High Density<br>Residential | Business and Office                        | 43         |
| 101    | Between South River Drive<br>and NW 11 Street; between<br>NW 12 Avenue and<br>theoretical NW 7 Court | Miami        | Medium Density<br>Residential      | Business and Office                        | 14         |
| 102    | Southwest corner of NW 7<br>Avenue and NW 14 Street                                                  | Miami        | Medium-High Density<br>Residential | Business and Office                        | 32         |
| 103    | Southeast corner of NW 20<br>Street and NW 7 Avenue                                                  | Miami        | Industrial and Office              | Institutions, Utilities and Communications | 19         |
| 104    | Southeast corner of NW 28<br>Street and NW 10 Avenue                                                 | Miami        | Industrial and Office              | Low-Medium<br>Density Residential          | 21         |
| 105    | Southwest corner of NE 2<br>Avenue and NE 36 Street                                                  | Miami        | Industrial and Office              | Business and Office                        | 130        |
| 106    | Between NE 28 Street and NE 25 Street; between NW 2 Avenue and North Miami Avenue                    | Miami        | Industrial and Office              | Low-Medium<br>Density Residential          | 19         |
| 107    | Northwest corner of SW 7<br>Street and SW 1 Avenue                                                   | Miami        | Industrial and Office              | Business and Office                        | 4          |
| 108    | Northeast corner of SW 7<br>Street and SW 1 Avenue                                                   | Miami        | Industrial and Office              | Business and Office                        | 5          |
| 109    | Southwest corner of NW 62<br>Street and NW 12 Avenue                                                 | Miami        | Medium-High Density<br>Residential | Business and Office                        | 8          |
| 110    | Southwest corner of E 9<br>Street and E 4 Avenue                                                     | Hialeah      | Medium Density<br>Residential      | Business and Office                        | 87         |
| 111    | Southwest corner of W 9<br>Street and Palm Avenue                                                    |              | Medium Density<br>Residential      | Business and Office                        | 34         |
| 112    | East side of W 4 Avenue between W 21 Street and W 17 street                                          | Hialeah      | Low-Medium Density<br>Residential  | Business and Office                        | 35         |
| 113    | East side of W 4 Avenue between W 37 Street and W 29 Street                                          | Hialeah      | Low Density<br>Residential         | Office/Residential                         | 10         |

| Parcel |                                                                       | Municipality     | Requested Category Change(s)                       |                                            |            |
|--------|-----------------------------------------------------------------------|------------------|----------------------------------------------------|--------------------------------------------|------------|
| No.    | Parcel General Location                                               | mamorpanty       | From                                               | То                                         | Acres<br>± |
| 114    | North and south side of NW 29 Street between 12 Avenue and 14 Avenue  | Miami            | Medium Density<br>Residential                      | Industrial and Office                      | 10         |
| 115    | Northwest corner of NW 12<br>Avenue and NW 35 Street                  | Miami            | Medium Density<br>Residential                      | Business and Office                        | 10         |
| 116    | Southwest corner of NW 30<br>Street and NW 22 Avenue                  | Miami            | Medium and Medium-<br>High Density<br>Residential  | Business and Office                        | 10         |
| 117    | South side of South River Drive between NW 28 Street and SW 42 Avenue | Miami<br>Springs | Industrial and Office                              | Business and Office                        | 16         |
| 118    | Southwest corner of NW 14<br>Avenue and NW 20 Street                  | Miami            | Medium and Medium-<br>High Density<br>Residential  | Business and Office                        | 40         |
| 119    | Northeast corner of NW 15<br>Street and NW 14 Avenue                  | Miami            | Office/Residential                                 | Institutions, Utilities and Communications | 8          |
| 120    | Southwest corner of NW 20<br>Street and NW 17 Avenue                  | Miami            | Medium Density<br>Residential                      | Low-Medium<br>Density Residential          | 43         |
| 121    | Southeast corner of NW 22<br>Avenue and NW 17 Street                  | Miami            | Medium Density Residential & Industrial and Office | Business and Office                        | 30         |
| 123    | Northeast corner of SW 17<br>Avenue and SW 7 Street                   | Miami            | Medium-High Density<br>Residential                 | Business and Office                        | 109        |
| 124    | Northeast corner of West<br>Flagler Street and NW 32<br>Avenue        | Miami            | Low Density<br>Residential                         | Low-Medium<br>Density Residential          | 120        |
| 125    | West of NW 27 Avenue between NW 17 Street and SR 836 Expressway       | Miami            | Low-Medium Density<br>Residential                  | Medium Density<br>Residential              | 121        |
| 126    | Northeast corner of NW 37<br>Avenue and NW 14 Street                  | Miami            | Low Density<br>Residential                         | Low-Medium<br>Density Residential          | 219        |
| 127    | Northeast corner of NW 42<br>Avenue and NW 7 Street                   | Miami            | Low Density<br>Residential                         | Low-Medium<br>Density Residential          | 99         |
| 128    | Southeast corner of NW 42<br>Avenue and NW 7 Street                   | Miami            | Low Density<br>Residential                         | Low-Medium<br>Density Residential          | 95         |
| 129    | West of SW 37 Avenue between SW 2 Street and SW 8 Street              | Miami            | Low-Medium Density<br>Residential                  | Business and Office                        | 9          |
| 130    | Northeast corner of Calabria<br>Avenue and Galliano Street            | Coral Gables     | Medium-High Density<br>Residential                 | Business and Office                        | 5          |
| 131    | Southwest corner of SW 37<br>Avenue and SW 1 Street                   | Miami            | Low Density<br>Residential                         | Low-Medium<br>Density Residential          | 63         |
| 132    | Southeast corner of NW 7<br>Street and NW 47 Avenue                   | Miami            | Medium Density<br>Residential                      | Business and Office                        | 28         |
| 133    | Southwest corner of SW 42<br>Avenue and West Flagler<br>Street        | Miami            | Low Density<br>Residential                         | Low-Medium<br>Density Residential          | 731        |