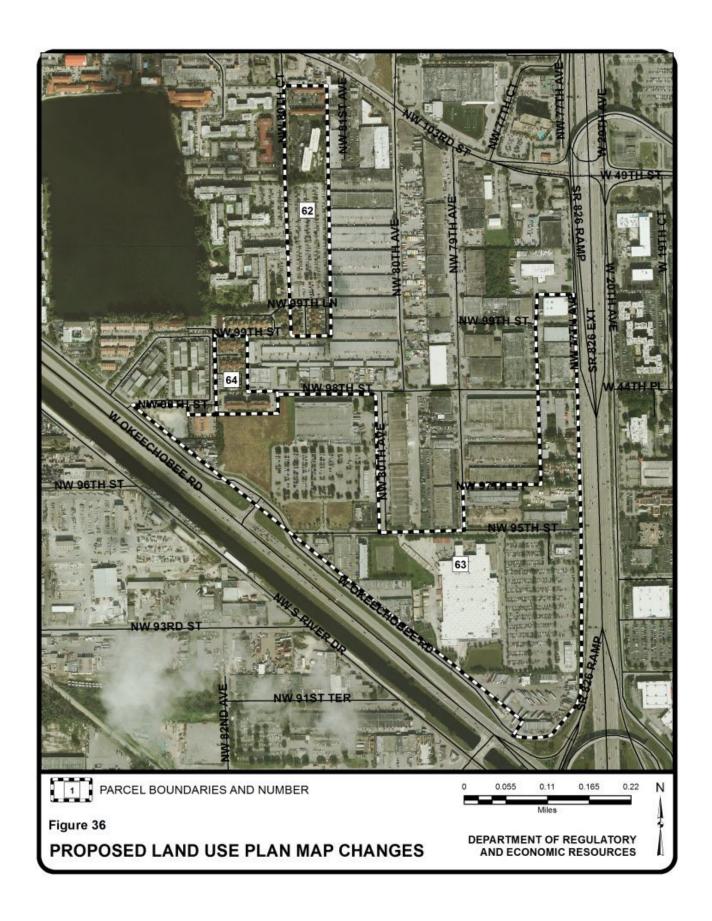

| Parcel |                                                                                                      | Municipality       | Requested Category Change(s)                                 |                                    |            |
|--------|------------------------------------------------------------------------------------------------------|--------------------|--------------------------------------------------------------|------------------------------------|------------|
| No.    | Parcel General Location                                                                              |                    | From                                                         | То                                 | Acres<br>± |
|        | W 52 Street                                                                                          |                    |                                                              |                                    | _          |
| 63     | Between W Okeechobee<br>Road and NW 77 Avenue;<br>between W 46 Street and<br>theoretical W 38 Street | Hialeah<br>Gardens | Industrial and Office<br>and Medium Density<br>Residential   | Business and Office                | 76         |
| 64     | East of W Okeechobee Road<br>between NW 98 Street and<br>NW 99 Street                                | Hialeah<br>Gardens | Industrial and Office                                        | Medium Density<br>Residential      | 4          |
| 65     | Northeast corner of NW 154<br>Street and NW 87 Avenue                                                | Miami Lakes        | Environmentally<br>Protected Parks                           | Parks and Recreation               | 16         |
| 66     | Northwest corner of W 28<br>Avenue and W 76 Street                                                   | Hialeah            | Medium Density<br>Residential                                | Medium-High<br>Density Residential | 67         |
| 67     | Between W 31 Avenue and W 32 Avenue; between W 77 Place and W 74 Street                              | Hialeah            | Low-Medium Density<br>Residential                            | Business and Office                | 15         |
| 68     | Southeast corner of W 80<br>Street and NW 92 Avenue                                                  | Hialeah            | Low-Medium Density<br>Residential                            | Business and Office                | 14         |
| 69     | Northeast corner of W 76<br>Street and W 36 Avenue                                                   | Hialeah            | Business and Office<br>and Low-Medium<br>Density Residential | Medium Density<br>Residential      | 30         |
| 70     | East of W Okeechobee Road<br>between NW 122 street and<br>NW 110 Lane                                | Hialeah<br>Gardens | Low-Medium Density<br>Residential                            | Medium Density<br>Residential      | 133        |
| 71     | East of W Okeechobee Road between W 68 street and NW 116 Way                                         | Hialeah<br>Gardens | Industrial and Office                                        | Business and Office                | 37         |
| 72     | West side of NW 104 Avenue between NW 134 Street and NW 130 Street                                   | Hialeah<br>Gardens | Estate Density<br>Residential                                | Low Density<br>Residential         | 20         |
| 73     | East side of Biscayne<br>Boulevard between NE 91<br>Street and NE 88 Street                          | Miami Shores       | Low-Medium Density<br>Residential                            | Business and Office                | 10         |
| 74     | Between NE 87 Street and NE 79 Street; between North Bayshore Drive and NE 7 Avenue                  | Miami              | Low Density<br>Residential                                   | Low-Medium<br>Density Residential  | 161        |
| 75     | East of NE 6 Avenue between NE 77 Terrace and Palm Bay Lane                                          | Miami              | Low Density<br>Residential                                   | Low-Medium<br>Density Residential  | 145        |
| 76     | West of NE 6 Avenue between NE 69 Street and NE 63 Street                                            | Miami              | Low-Medium Density<br>Residential                            | Office/Residential                 | 5          |
| 77     | Southwest corner of North<br>Miami Avenue and NW 75<br>Street                                        | Miami              | Medium-High Density<br>Residential                           | Business and Office                | 12         |