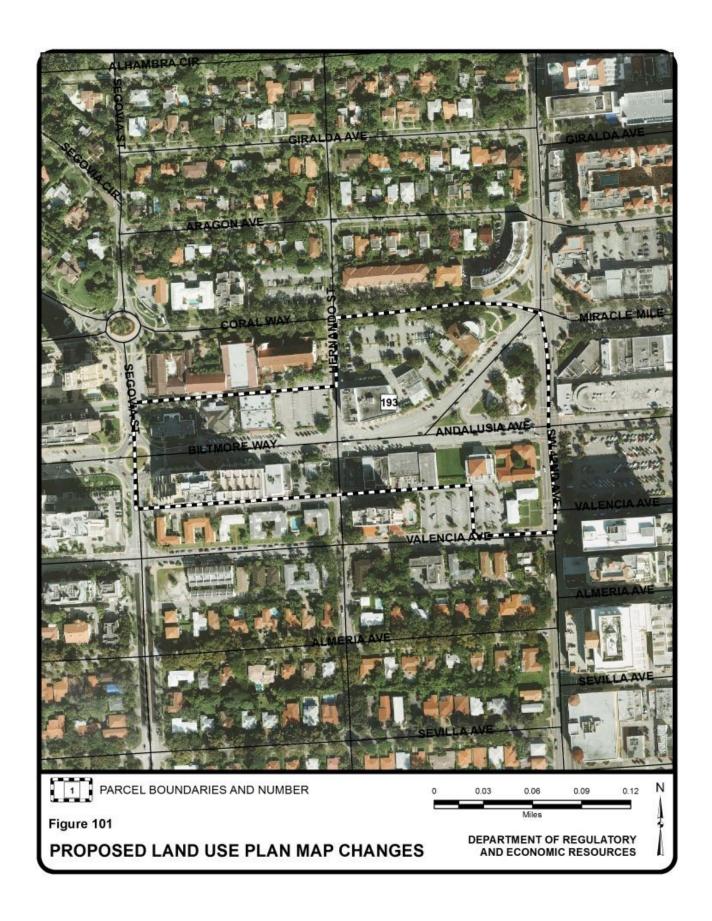

| Parcel |                                                                                      | Municipality | Requested Category Change(s)                                      |                                            |            |
|--------|--------------------------------------------------------------------------------------|--------------|-------------------------------------------------------------------|--------------------------------------------|------------|
| No.    | Parcel General Location                                                              | ao.paey      | From                                                              | То                                         | Acres<br>± |
| 190    | Southwest corner of SW 22<br>Terrace and SW 27 Avenue                                | Miami        | Low-Medium Density<br>Residential                                 | Medium Density<br>Residential              | 454        |
| 191    | Southwest corner of McDonald Street and Bird Avenue                                  | Miami        | Low-Medium Density<br>Residential                                 | Medium Density<br>Residential              | 82         |
| 192    | Northwest corner of Salzedo<br>Street and Majorca Avenue                             | Coral Gables | Low-Medium Density<br>Residential                                 | Medium-High<br>Density Residential         | 6          |
| 193    | Northeast corner of SW 42<br>Avenue and Valencia Avenue                              | Coral Gables | High Density<br>Residential                                       | Business and Office                        | 15         |
| 194    | Northwest corner of SW 65 avenue and SW 22 Street                                    | West Miami   | Low Density<br>Residential                                        | Medium Density<br>Residential              | 8          |
| 195    | Between SW 23 Street and SW 24 Street; between SW 67 Avenue and SW 64 Avenue         | West Miami   | Low Density<br>Residential                                        | Office/Residential                         | 4          |
| 196    | West of Galliano Street<br>between Sevilla Avenue and<br>Malaga Avenue               | Coral Gables | Low Density<br>Residential                                        | Business and Office                        | 6          |
| 197    | East of SW 37 Avenue between SW 26 Street and SW 29 Street                           | Miami        | Low and Low-Medium<br>Density Residential                         | Medium Density<br>Residential              | 33         |
| 198    | East of SW 37 Avenue between SW 29 Street and SW 40 Street                           | Miami        | Industrial and Office                                             | Medium Density<br>Residential              | 13         |
| 199    | Southeast corner of SW 40<br>Street and SW 42 Avenue                                 | Coral Gables | Industrial and Office                                             | Business and Office                        | 15         |
| 200    | East of SW 37 Avenue between Orange Street and theoretical Velarde Avenue            | Miami        | Medium-High Density<br>Residential                                | Business and Office                        | 20         |
| 201    | North of Ponce de Leon<br>Boulevard between SW 57<br>Avenue and San Antonio<br>Drive | Coral Gables | Institutions, Utilities and Communications                        | Business and Office                        | 5          |
| 202    | North of South Dixie Highway between SW 59 Place and SW 63 Avenue                    | South Miami  | Office/Residential and Institutions, Utilities and Communications | Business and Office                        | 47         |
| 203    | North of Edgewater Drive between Ingraham Highway and Sunrise Place                  | Coral Gables | Low Density<br>Residential                                        | Medium-High<br>Density Residential         | 5          |
| 204    | South of Marin Street                                                                | Coral Gables | Estate Density<br>Residential                                     | Environmentally<br>Protected Parks         | 21         |
| 205    | Northwest corner of Old<br>Cutler Road and SW 120<br>Street                          | Coral Gables | Estate Density<br>Residential                                     | Low Density<br>Residential                 | 63         |
| 206    | Northwest corner of Virtudes<br>Street and Cartagena Avenue                          | Coral Gables | Estate Density<br>Residential                                     | Institutions, Utilities and Communications | 32         |