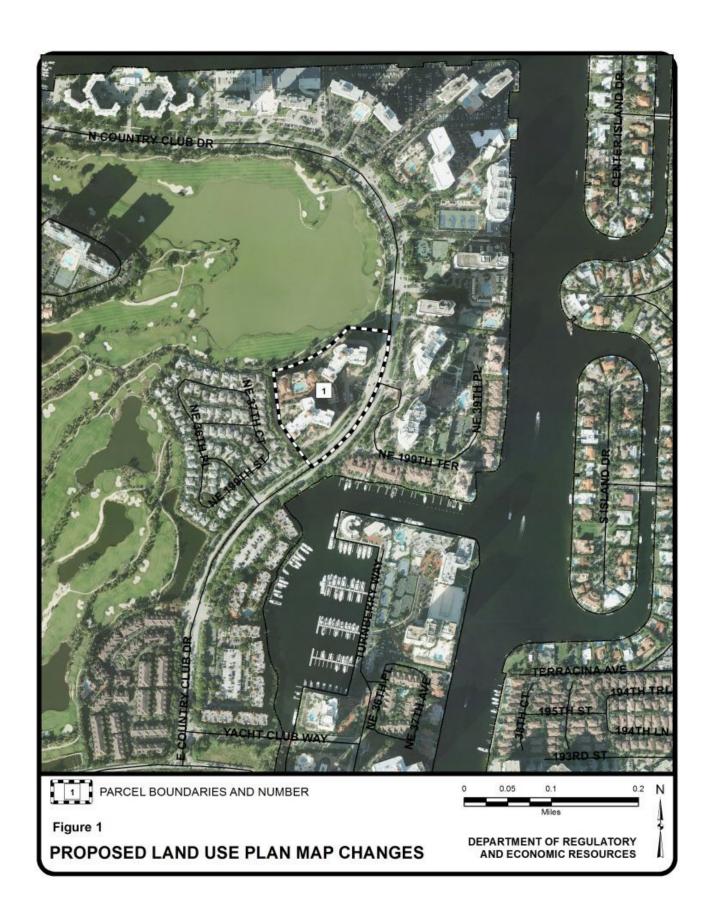

Table A-1
LIST OF PROPOSED LAND USE PLAN MAP CHANGES
OCTOBER 2012 EAR-BASED APPLICATIONS TO AMEND THE
COMPREHENSIVE DEVELOPMENT MASTER PLAN

| Parcel | Parcel General Location Municipalit                                                          | Municipality         | Requested Cate                                    | gory Change(s)                     |            |
|--------|----------------------------------------------------------------------------------------------|----------------------|---------------------------------------------------|------------------------------------|------------|
| No.    |                                                                                              |                      | From                                              | То                                 | Acres<br>± |
| 1      | East of NE 37 Court along<br>East Country Club Drive                                         | Aventura             | Parks and Recreation                              | Medium-High<br>Density Residential | 8          |
| 2      | Southeast corner of East<br>Dixie Highway and NE 215<br>Street                               | Aventura             | Low-Medium Density<br>Residential                 | Business and Office                | 44         |
| 3      | Northeast corner of NE 30<br>Avenue and NE 207 Street                                        | Aventura             | Medium and Medium-<br>High Density<br>Residential | Low-Medium<br>Density Residential  | 59         |
| 4      | Northwest corner of NE 34<br>Avenue and NE 207 Street                                        | Aventura             | Medium-High Density<br>Residential                | Parks and Recreation               | 20         |
| 5      | Between Lehman Causeway<br>and NE 185 Street; between<br>Atlantic Blvd and Collins<br>Avenue | Sunny Isles<br>Beach | Low Density<br>Residential                        | Low-Medium<br>Density Residential  | 9          |
| 6      | Between North Bay Road and<br>Collins Avenue; between NE<br>185 and NE 183 Streets           | Sunny Isles<br>Beach | Low Density<br>Residential                        | Business and Office                | 4          |
| 7      | South of theoretical NE 188<br>Street and northeast of Island<br>Estate Drive (at end point) | Aventura             | Medium-High Density<br>Residential                | Medium Density<br>Residential      | 15         |
| 8      | Between Atlantic Avenue and NE 163 Street; between NE 34 Avenue and Collins Avenue           | Sunny Isles<br>Beach | Medium Density<br>Residential                     | Parks and<br>Recreation            | 2          |
| 9      | Between Biscayne Boulevard<br>and NE 26 Avenue along NE<br>163 Street                        | North Miami          | Environmentally<br>Protected Parks                | Parks and<br>Recreation            | 3          |