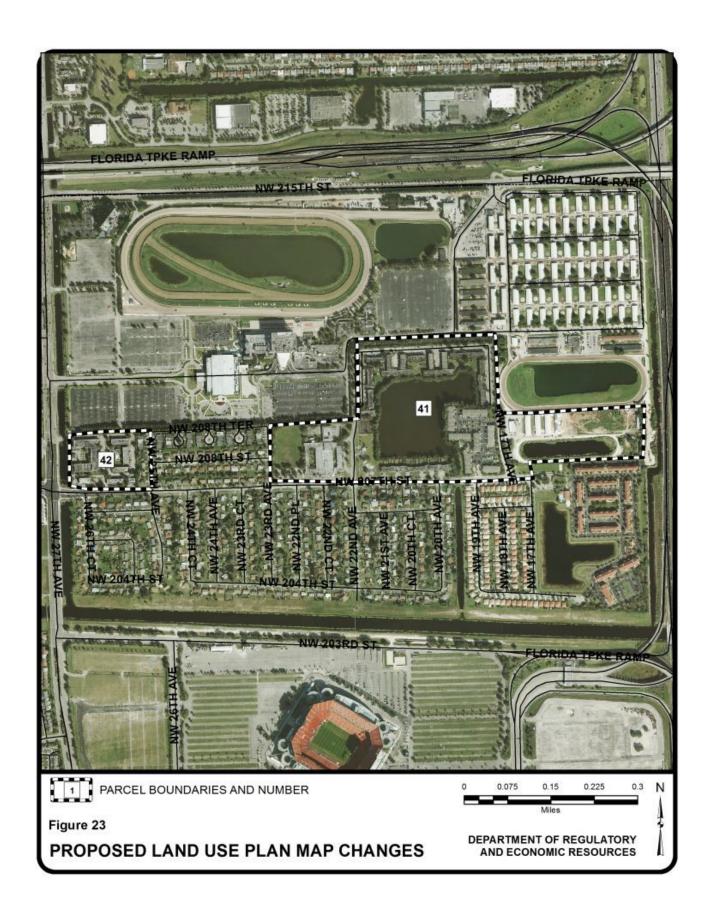

| Parcel |                                                                                                         | Municipality         | Requested Category Change(s)                                           |                                            |            |
|--------|---------------------------------------------------------------------------------------------------------|----------------------|------------------------------------------------------------------------|--------------------------------------------|------------|
| No.    | Parcel General Location                                                                                 |                      | From                                                                   | То                                         | Acres<br>± |
| 28     | Between NE 8 and Griffin BLVD; between NE 121 and NE 123 Streets                                        | North Miami          | Medium Density<br>Residential                                          | Medium-High<br>Density Residential         | 42         |
| 29     | Northeast corner of NE 6<br>Avenue and NE 131 Street                                                    | North Miami          | Low Density<br>Residential                                             | Medium-High<br>Density Residential         | 14         |
| 30     | Northeast corner of NE 6<br>Avenue and NE 135 Street                                                    | North Miami          | Low-Medium Density<br>Residential                                      | Medium-High<br>Density Residential         | 93         |
| 31     | East and west side of NE 3<br>Court between NE 139 and<br>135 Streets                                   | North Miami          | Low-Medium Density<br>Residential                                      | Medium-High<br>Density Residential         | 18         |
| 32     | East side of NE 6 Avenue between NE 172 Street and theoretical NE 168 Street                            | North Miami<br>Beach | Low Density<br>Residential                                             | Office/Residential                         | 4          |
| 33     | North side of NE 168 Street<br>between NE 2 Avenue and<br>NE 1 Avenue                                   | North Miami<br>Beach | Low Density Residential and Institutions, Utilities and Communications | Office/Residential                         | 7          |
| 34     | Northwest corner of NW<br>Miami Court and NW 171<br>Street                                              | North Miami<br>Beach | Institutions, Utilities and Communications                             | Low Density<br>Residential                 | 3          |
| 35     | Southwest corner of NE 2<br>Avenue and NE 169 Street                                                    | North Miami<br>Beach | Low Density Residential and Institutions, Utilities and Communications | Medium Density<br>Residential              | 13         |
| 36     | West of NW 7 Avenue between NW 175 Street and SR 826 Extension                                          | Miami<br>Gardens     | Institutions, Utilities and Communications                             | Business and Office                        | 19         |
| 37     | East side of NW 2 Court between NW 183 Street and NW 187 Street                                         | Miami<br>Gardens     | Low Density<br>Residential                                             | Business and Office                        | 8          |
| 38     | Southwest corner of NW 7<br>Avenue and NW 207 Street                                                    | Miami<br>Gardens     | Parks and Recreation                                                   | Medium-High<br>Density Residential         | 70         |
| 39     | East and west side of Atlantic<br>Way between 77 Street and<br>79 Street                                | Miami Beach          | Parks and Recreation                                                   | Low Density<br>Residential                 | 7          |
| 40     | Southwest corner of NW 5<br>Avenue and NW 115 Street                                                    | Miami Shores         | Low-Medium Density<br>Residential                                      | Institutions, Utilities and Communications | 11         |
| 41     | Between Florida Turnpike<br>and NW 22 Place; between<br>theoretical NW 210 Terrace<br>and NW 207 Street | Miami<br>Gardens     | Low-Medium Density<br>Residential                                      | Business and Office                        | 64         |
| 42     | Northwest corner of NW 25<br>Avenue and 207 Street                                                      | Miami<br>Gardens     | Low-Medium Density<br>Residential                                      | Business and Office                        | 9          |
| 43     | Southeast corner of NW 215<br>Street and NW 29 Avenue                                                   | Miami<br>Gardens     | Office/Residential and Low Density Residential                         | Business and Office                        | 8          |
| 44     | Southeast corner of NW 215<br>Street and NW 47 Avenue                                                   | Miami<br>Gardens     | Industrial and Office                                                  | Business and Office                        | 101        |