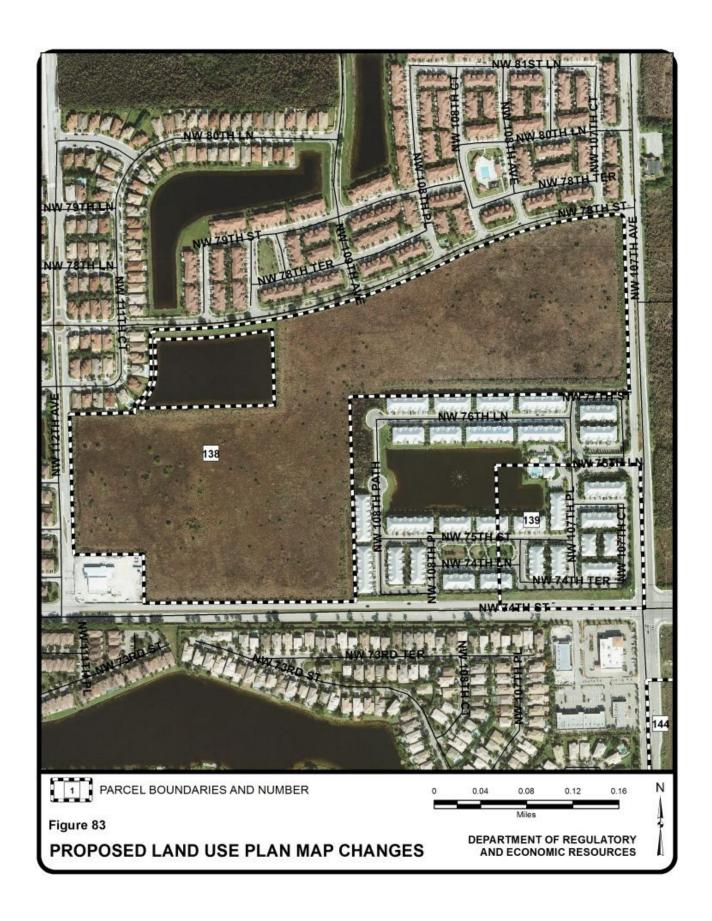

rporated               | Inside the 2025 UEA;<br>Open Land                                                                                             | Outside the 2025<br>UEA; Open Land                                                                   | 575        |
| 296    | Northwest corner of Florida<br>Turnpike and Dolphin<br>Expressway interchange | unincorporated               | Open Land; Outside the 2015 UDB                                                                                               | Restricted Industrial and Office; Inside the 2015 UDB                                                | 521        |