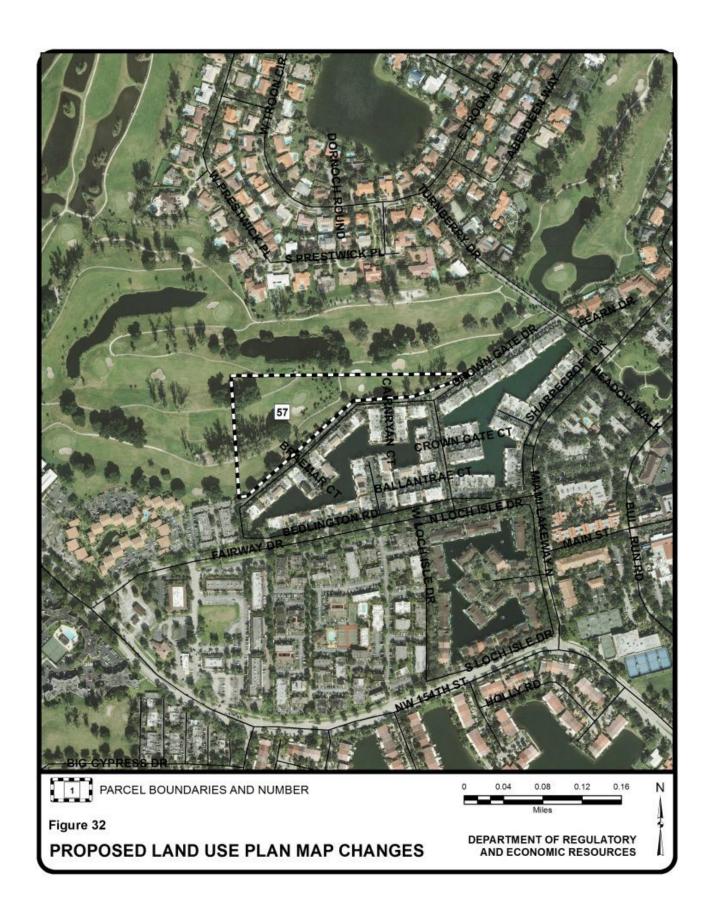

| Parcel |                                                                                      | Municipality       | Requested Cate                    | gory Change(s)                     |            |
|--------|--------------------------------------------------------------------------------------|--------------------|-----------------------------------|------------------------------------|------------|
| No.    | Parcel General Location                                                              |                    | From                              | То                                 | Acres<br>± |
| 45     | South of NW 183 Street between NW 17 Avenue and NW 23 Avenue                         | Miami<br>Gardens   | Office/Residential                | Business and Office                | 22         |
| 46     | East of NW 27 Avenue between theoretical NW 185 Street and NW 191 Street             | Miami<br>Gardens   | Low-Medium Density<br>Residential | Business and Office                | 35         |
| 47     | Northwest corner of NW 25<br>Avenue and NW 175 Street                                | Miami<br>Gardens   | Low Density<br>Residential        | Business and Office                | 5          |
| 48     | North of SR 826 and east of NW 27 Avenue                                             | Miami<br>Gardens   | Low Density<br>Residential        | Business and Office                | 14         |
| 49     | East of NW 17 Avenue<br>between theoretical NW 137<br>Street and NW 147 Street       | Opa-Locka          | Low Density<br>Residential        | Medium-High<br>Density Residential | 20         |
| 50     | Southeast corner of NW 139<br>Street and NW 22 Avenue                                | Opa-Locka          | Medium Density<br>Residential     | Medium-High<br>Density Residential | 10         |
| 51     | North of NW 136 Street<br>between NW 22 Place and<br>theoretical NW 26 Avenue        | Opa-Locka          | Low-Medium Density<br>Residential | Medium-High<br>Density Residential | 26         |
| 52     | North of NW 135 Street<br>between NW 22 place and<br>theoretical NW 26 Avenue        | Opa-Locka          | Low-Medium Density<br>Residential | Medium-High<br>Density Residential | 8          |
| 53     | Northwest corner of NW 27<br>Avenue and NW 127 Street                                | Opa-Locka          | Medium Density<br>Residential     | Medium-High<br>Density Residential | 5          |
| 54     | Southwest corner of NW 26<br>Court and NW 135 Street                                 | Opa-Locka          | Medium Density<br>Residential     | Medium-High<br>Density Residential | 63         |
| 55     | Southwest corner of NW 32<br>Court and NW 135 Street                                 | Opa-Locka          | Office/Residential                | Medium-High<br>Density Residential | 29         |
| 56     | East side of NW 37 Avenue between NW 145 Street and theoretical NW 137 Street        | Opa-Locka          | Medium Density<br>Residential     | Medium-High<br>Density Residential | 63         |
| 57     | West of Miami Lakeway<br>between Turnberry Drive and<br>NW 154 Street                | Miami Lakes        | Medium Density<br>Residential     | Parks and<br>Recreation            | 8          |
| 58     | East of SR 826 Extension between W 62 Street and W 53 Street                         | Hialeah            | Medium Density<br>Residential     | Medium-High<br>Density Residential | 179        |
| 59     | Between W 20 Avenue and W 22 Avenue; between W 76 Street and theoretical W 74 Street | Hialeah            | Industrial and Office             | Medium-High<br>Density Residential | 13         |
| 60     | Northwest corner of W 24<br>Avenue and W 76 Street                                   | Hialeah            | Industrial and Office             | Medium Density<br>Residential      | 10         |
| 61     | Between W 67 Place and W 62 Street; between W 20 Avenue and W 28 Avenue              | Hialeah            | Medium Density<br>Residential     | Medium-High<br>Density Residential | 441        |
| 62     | Between NW 80 Court and<br>NW 81 Avenue; between<br>theoretical W 46 Street and      | Hialeah<br>Gardens | Industrial and Office             | Medium Density<br>Residential      | 12         |