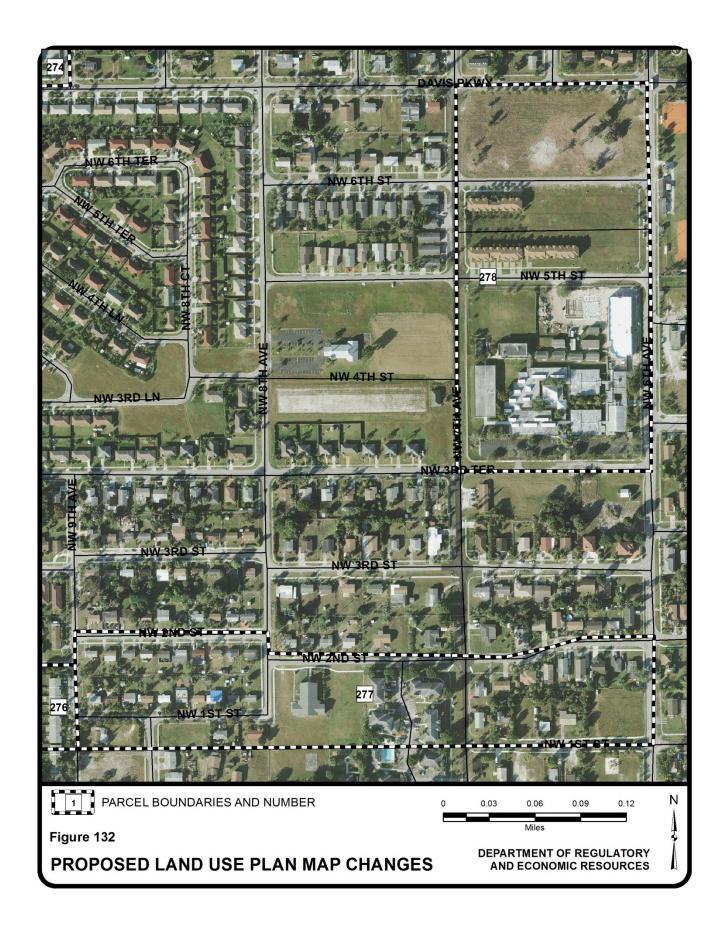

## Summary of Application No. 1, Part C, Land Use Plan Map Changes

For convenience of the reader, the List of Proposed Land Use Plan Map Changes (Parcel Nos. 1-19, 21-121, 123-156, 158-164, 167-236, 238-252, and 255-296) in Table A-1 below summarizes essential facts about the requested parcel amendments. Table A-1 and the aerial maps that follow the table revises and provides more details to Part C of Application No. 1 contained in the "Staff Applications October 2012 EAR-Based Applications to Amend the Comprehensive Development Master Plan" (Application No.1 Page 136). It should be noted that Parcel Nos. 20 and 165 are withdrawn and Parcel Nos. 122, 157, 166, 237, 253, and 254 were not filed in the original application and are not included in the table below. For each of the parcels presented, the parcel size and general location including an identification of the applicable municipality and the requested LUP map designation change is listed.

| Parcel<br>No. | Parcel General Location                                              | Municipality | Requested Category Change(s)              |                                   |            |
|---------------|----------------------------------------------------------------------|--------------|-------------------------------------------|-----------------------------------|------------|
|               |                                                                      |              | From                                      | То                                | Acres<br>± |
| 264           | West of Krome Avenue between NW 6 Street and W Mowry Drive           | Homestead    | Low-Medium Density<br>Residential         | Business and Office               | 35         |
| 265           | Northwest corner of SW<br>Krome Terrace and SW 8<br>Street           | Homestead    | Low-Medium Density<br>Residential         | Business and Office               | 28         |
| 266           | Northeast corner of SW 4<br>Avenue and SW 8 Street                   | Homestead    | Low-Medium Density<br>Residential         | Business and Office               | 7          |
| 267           | North of SW 4 Street between SW 14 Avenue and South Flagler Avenue   | Homestead    | Industrial and Office                     | Low-Medium<br>Density Residential | 46         |
| 268           | South of SW 4 Street between SW 2 Avenue and SW 10 Avenue            | Homestead    | Low-Medium Density<br>Residential         | Business and Office               | 17         |
| 269           | Southeast corner of SW 4<br>Street and SW 14 Avenue                  | Homestead    | Low-Medium Density<br>Residential         | Business and Office               | 7          |
| 270           | West of NW 14 Avenue between NW 8 Street and SW 8 Street             | Homestead    | Low and Low-Medium<br>Density Residential | Medium Density<br>Residential     | 65         |
| 271           | Southwest corner of SW 320<br>Street and SW 187 Avenue               | Homestead    | Low Density<br>Residential                | Business and Office               | 8          |
| 272           | Southwest corner of SW 328<br>Street and SW 187 Avenue               | Florida City | Low-Medium Density<br>Residential         | Low Density<br>Residential        | 40         |
| 273           | Southeast corner of SW 328<br>Street and SW 192 Avenue               | Homestead    | Low-Medium Density<br>Residential         | Business and Office               | 41         |
| 274           | East of SW 192 Avenue between SW 344 Street and SW 328 Street        | Florida City | Low Density<br>Residential                | Low-Medium<br>Density Residential | 232        |
| 275           | Northeast corner of SW 344<br>Street and SW 192 Avenue               | Florida City | Low Density<br>Residential                | Business and Office               | 21         |
| 276           | Northwest corner of SW 187<br>Avenue and SW 344 Street               | Florida City | Low Density<br>Residential                | Business and Office               | 11         |
| 277           | Northwest corner of SW 344<br>Street and SW 182 Avenue               | Florida City | Low Density<br>Residential                | Low-Medium<br>Density Residential | 16         |
| 278           | West of SW 182 Avenue between SW 344 Street and SW 328 Street        | Florida City | Low Density<br>Residential                | Low-Medium<br>Density Residential | 21         |
| 279           | South of SW 344 Street between SW 182 Avenue and SW 184 Avenue       | Florida City | Environmentally<br>Protected Parks        | Business and Office               | 3          |
| 280           | East of SW 187 Avenue between SW 344 Street and SW 352 Street        | Florida City | Low Density<br>Residential                | Low-Medium<br>Density Residential | 20         |
| 281           | Southwest corner of Krome<br>Avenue and SW 344 Street                | Florida City | Low Density<br>Residential                | Low-Medium<br>Density Residential | 27         |
| 282           | Northwest corner of Krome<br>Avenue and theoretical SW<br>352 Street | Florida City | Industrial and Office                     | Low-Medium<br>Density Residential | 6          |