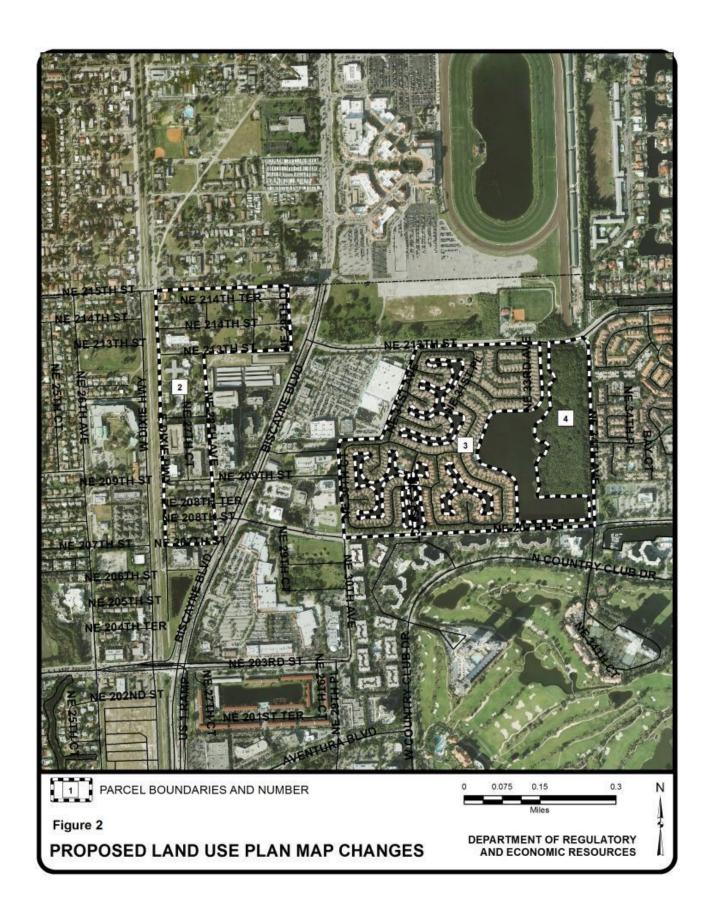

Table A-1
LIST OF PROPOSED LAND USE PLAN MAP CHANGES
OCTOBER 2012 EAR-BASED APPLICATIONS TO AMEND THE
COMPREHENSIVE DEVELOPMENT MASTER PLAN

| Parcel | Parcel General Location Municipalit                                                          | Municipality         | Requested Cate                                    | gory Change(s)                     |            |
|--------|----------------------------------------------------------------------------------------------|----------------------|---------------------------------------------------|------------------------------------|------------|
| No.    |                                                                                              |                      | From                                              | То                                 | Acres<br>± |
| 1      | East of NE 37 Court along<br>East Country Club Drive                                         | Aventura             | Parks and Recreation                              | Medium-High<br>Density Residential | 8          |
| 2      | Southeast corner of East<br>Dixie Highway and NE 215<br>Street                               | Aventura             | Low-Medium Density<br>Residential                 | Business and Office                | 44         |
| 3      | Northeast corner of NE 30<br>Avenue and NE 207 Street                                        | Aventura             | Medium and Medium-<br>High Density<br>Residential | Low-Medium<br>Density Residential  | 59         |
| 4      | Northwest corner of NE 34<br>Avenue and NE 207 Street                                        | Aventura             | Medium-High Density<br>Residential                | Parks and Recreation               | 20         |
| 5      | Between Lehman Causeway<br>and NE 185 Street; between<br>Atlantic Blvd and Collins<br>Avenue | Sunny Isles<br>Beach | Low Density<br>Residential                        | Low-Medium<br>Density Residential  | 9          |
| 6      | Between North Bay Road and<br>Collins Avenue; between NE<br>185 and NE 183 Streets           | Sunny Isles<br>Beach | Low Density<br>Residential                        | Business and Office                | 4          |
| 7      | South of theoretical NE 188<br>Street and northeast of Island<br>Estate Drive (at end point) | Aventura             | Medium-High Density<br>Residential                | Medium Density<br>Residential      | 15         |
| 8      | Between Atlantic Avenue and NE 163 Street; between NE 34 Avenue and Collins Avenue           | Sunny Isles<br>Beach | Medium Density<br>Residential                     | Parks and<br>Recreation            | 2          |
| 9      | Between Biscayne Boulevard<br>and NE 26 Avenue along NE<br>163 Street                        | North Miami          | Environmentally<br>Protected Parks                | Parks and<br>Recreation            | 3          |

| Parcel |                                                                                                             | Municipality         | Requested Cate                                           | gory Change(s)                             |            |
|--------|-------------------------------------------------------------------------------------------------------------|----------------------|----------------------------------------------------------|--------------------------------------------|------------|
| No.    | Parcel General Location                                                                                     | mamorpancy           | From                                                     | То                                         | Acres<br>± |
| 10     | East and west side of 19<br>Avenue between NE 173 and<br>171 Streets                                        | North Miami<br>Beach | Low and Medium<br>Density Residential                    | Office/Residential                         | 7          |
| 11     | Northeast corner of NE 169<br>Street and NE 20 Avenue                                                       | North Miami<br>Beach | Medium Density<br>Residential                            | Office/Residential                         | 2          |
| 12     | Between NE 169 Street and<br>North Glades Drive along NE<br>19 Avenue                                       | North Miami<br>Beach | Medium Density<br>Residential                            | Business and Office                        | 10         |
| 13     | Southwest corner of NE 14<br>Avenue and NE 162 Street                                                       | North Miami<br>Beach | Low Density<br>Residential                               | Office/Residential                         | 5          |
| 14     | Southwest corner of NE 16<br>Avenue and NE 162 Street                                                       | North Miami<br>Beach | Low Density<br>Residential                               | Office/Residential                         | 3          |
| 15     | Southwest corner of NE 22<br>Avenue and NE 159 Street                                                       | North Miami<br>Beach | Low Density<br>Residential and<br>Industrial and Office  | Business and Office                        | 15         |
| 16     | Northeast corner of Biscayne<br>BLVD and NE 151 Street                                                      | North Miami          | Parks and Recreation & Business and Office               | Institutions, Utilities and Communications | 51         |
| 17     | Between Bay Vista BLVD and<br>Biscayne BLVD along NE 151<br>Street                                          | North Miami          | Parks and Recreation                                     | Business and Office                        | 32         |
| 18     | Between Bay Vista BLVD and<br>FIU Stadium Drive along NE<br>151 Street Biscayne BLVD<br>along NE 151 Street | North Miami          | Environmentally<br>Protected Parks                       | Institutions, Utilities and Communications | 5          |
| 19     | Southwest corner of Bay<br>Vista BLVD and NE 151<br>Street                                                  | North Miami          | Environmentally<br>Protected Parks                       | Institutions, Utilities and Communications | 9          |
| 21     | East side of Biscayne BLVD between NE 137 and 151 Streets                                                   | North Miami          | Medium Density<br>Residential                            | Business and Office                        | 178        |
| 22     | Northwest corner of Bay Vista<br>BLVD and NE 135 Street                                                     | North Miami          | Institutions, Utilities and Communications               | Environmentally<br>Protected Parks         | 3          |
| 23     | Southwest corner of Bay<br>Vista BLVD and NE 135<br>Street                                                  | North Miami          | Institutions, Utilities and Communications               | Parks and<br>Recreation                    | 8          |
| 24     | Between theoretical NE 143<br>Street and NE 136 Street<br>along Biscayne BLVD                               | North Miami<br>Beach | Medium Density<br>Residential and<br>Business and Office | Business and Office                        | 26         |
| 25     | East of Biscayne BLVD between theoretical NE 149 Street and theoretical NE 143 Street                       | North Miami<br>Beach | Medium Density<br>Residential                            | Business and Office                        | 35         |
| 26     | South of NE 123 Street between NE 19 Avenue and North Bayshore Drive                                        | North Miami          | Office/Residential and Medium Density Residential        | Business and Office                        | 10         |
| 27     | Between NE 8 and NE 14<br>Avenues; between NE 129<br>and NE 125 Streets                                     | North Miami          | Low and Low-Medium<br>Density Residential                | Medium Density<br>Residential              | 71         |