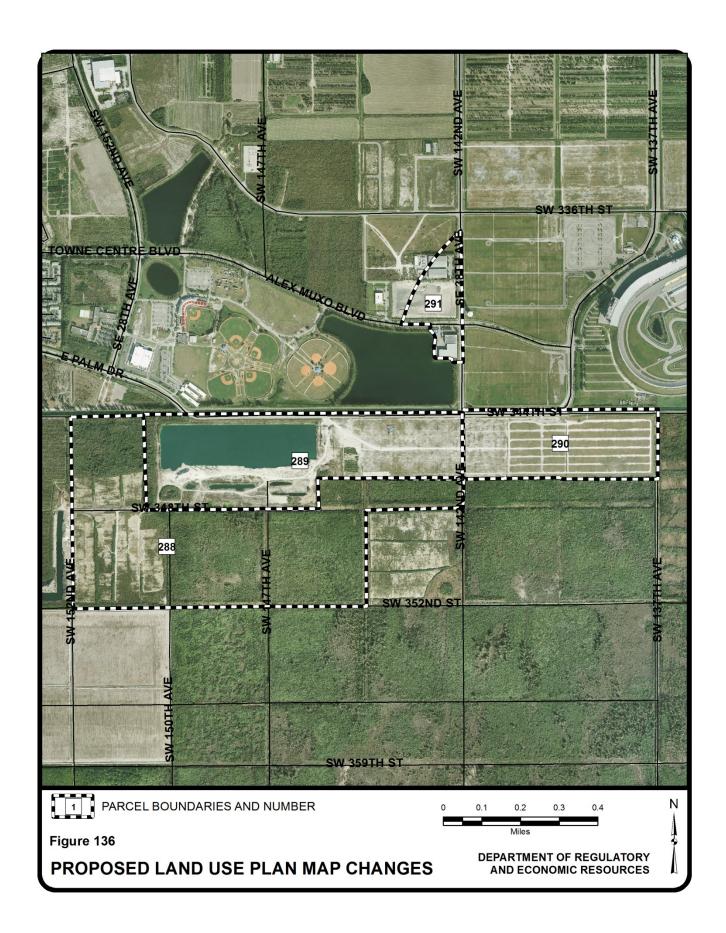

| Outside the 2025<br>UEA; Open Land                                                                   | 575        |
| 296    | Northwest corner of Florida<br>Turnpike and Dolphin<br>Expressway interchange | unincorporated               | Open Land; Outside the 2015 UDB                                                                                               | Restricted Industrial and Office; Inside the 2015 UDB                                                | 521        |