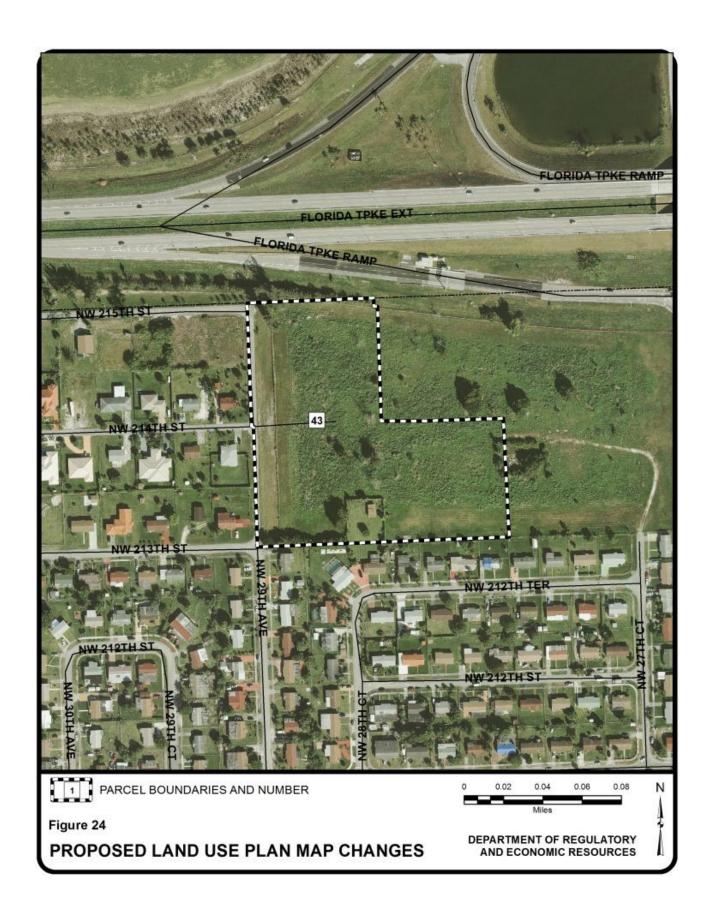

| Parcel |                                                                                                         | Municipality         | Requested Category Change(s)                                           |                                            |            |
|--------|---------------------------------------------------------------------------------------------------------|----------------------|------------------------------------------------------------------------|--------------------------------------------|------------|
| No.    | Parcel General Location                                                                                 |                      | From                                                                   | То                                         | Acres<br>± |
| 28     | Between NE 8 and Griffin BLVD; between NE 121 and NE 123 Streets                                        | North Miami          | Medium Density<br>Residential                                          | Medium-High<br>Density Residential         | 42         |
| 29     | Northeast corner of NE 6<br>Avenue and NE 131 Street                                                    | North Miami          | Low Density<br>Residential                                             | Medium-High<br>Density Residential         | 14         |
| 30     | Northeast corner of NE 6<br>Avenue and NE 135 Street                                                    | North Miami          | Low-Medium Density<br>Residential                                      | Medium-High<br>Density Residential         | 93         |
| 31     | East and west side of NE 3<br>Court between NE 139 and<br>135 Streets                                   | North Miami          | Low-Medium Density<br>Residential                                      | Medium-High<br>Density Residential         | 18         |
| 32     | East side of NE 6 Avenue between NE 172 Street and theoretical NE 168 Street                            | North Miami<br>Beach | Low Density<br>Residential                                             | Office/Residential                         | 4          |
| 33     | North side of NE 168 Street<br>between NE 2 Avenue and<br>NE 1 Avenue                                   | North Miami<br>Beach | Low Density Residential and Institutions, Utilities and Communications | Office/Residential                         | 7          |
| 34     | Northwest corner of NW<br>Miami Court and NW 171<br>Street                                              | North Miami<br>Beach | Institutions, Utilities and Communications                             | Low Density<br>Residential                 | 3          |
| 35     | Southwest corner of NE 2<br>Avenue and NE 169 Street                                                    | North Miami<br>Beach | Low Density Residential and Institutions, Utilities and Communications | Medium Density<br>Residential              | 13         |
| 36     | West of NW 7 Avenue between NW 175 Street and SR 826 Extension                                          | Miami<br>Gardens     | Institutions, Utilities and Communications                             | Business and Office                        | 19         |
| 37     | East side of NW 2 Court between NW 183 Street and NW 187 Street                                         | Miami<br>Gardens     | Low Density<br>Residential                                             | Business and Office                        | 8          |
| 38     | Southwest corner of NW 7<br>Avenue and NW 207 Street                                                    | Miami<br>Gardens     | Parks and Recreation                                                   | Medium-High<br>Density Residential         | 70         |
| 39     | East and west side of Atlantic<br>Way between 77 Street and<br>79 Street                                | Miami Beach          | Parks and Recreation                                                   | Low Density<br>Residential                 | 7          |
| 40     | Southwest corner of NW 5<br>Avenue and NW 115 Street                                                    | Miami Shores         | Low-Medium Density<br>Residential                                      | Institutions, Utilities and Communications | 11         |
| 41     | Between Florida Turnpike<br>and NW 22 Place; between<br>theoretical NW 210 Terrace<br>and NW 207 Street | Miami<br>Gardens     | Low-Medium Density<br>Residential                                      | Business and Office                        | 64         |
| 42     | Northwest corner of NW 25<br>Avenue and 207 Street                                                      | Miami<br>Gardens     | Low-Medium Density<br>Residential                                      | Business and Office                        | 9          |
| 43     | Southeast corner of NW 215<br>Street and NW 29 Avenue                                                   | Miami<br>Gardens     | Office/Residential and Low Density Residential                         | Business and Office                        | 8          |
| 44     | Southeast corner of NW 215<br>Street and NW 47 Avenue                                                   | Miami<br>Gardens     | Industrial and Office                                                  | Business and Office                        | 101        |