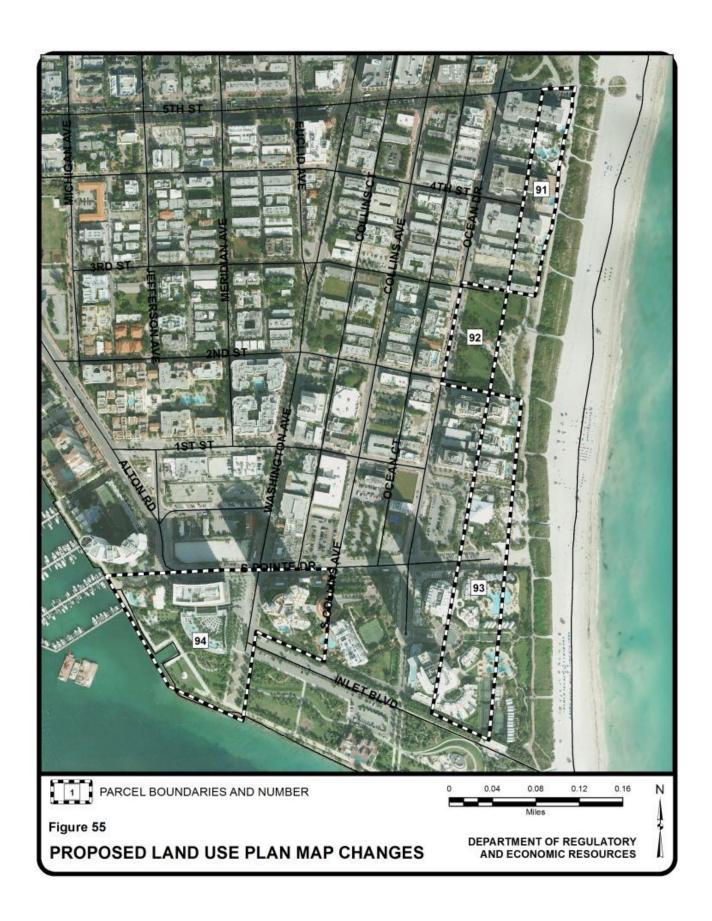

| Parcel | Barriel C. III. III                                                                          | Municipality | Requested Category Change(s)                      |                                    |            |
|--------|----------------------------------------------------------------------------------------------|--------------|---------------------------------------------------|------------------------------------|------------|
| No.    | Parcel General Location                                                                      | ao.pacy      | From                                              | То                                 | Acres<br>± |
| 78     | Southwest corner of NW 2<br>Avenue and NW 71 Street                                          | Miami        | Medium Density<br>Residential                     | Business and Office                | 8          |
| 79     | East and West side of NW 2<br>Avenue between NW 70<br>Street and theoretical NW 63<br>Street | Miami        | Medium Density<br>Residential                     | Low-Medium<br>Density Residential  | 10         |
| 80     | North and south side of NE<br>62 Street between NW 2<br>Plane and NE Miami Place             | Miami        | Medium and Medium-<br>High Density<br>Residential | Business and Office                | 13         |
| 81     | West of 7 Avenue between NW 62 Street and NW 54 Street                                       | Miami        | Low-Medium Density<br>Residential                 | Business and Office                | 11         |
| 82     | East of Biscayne Boulevard between NE 60 Street and theoretical NE 41 Street                 | Miami        | Low Density<br>Residential                        | Low-Medium Density Residential     | 229        |
| 83     | West of Biscayne Boulevard<br>between theoretical NE 50<br>Terrace and NE 43 Street          | Miami        | Low Density<br>Residential                        | Low-Medium<br>Density Residential  | 31         |
| 84     | West of North Miami Avenue<br>between NW 42 Street and<br>NW 38 Street                       | Miami        | Low-Medium Density<br>Residential                 | Business and Office                | 5          |
| 85     | Between NW 2 Avenue and I-<br>95; between NW 49 Street<br>and NW 38 Street                   | Miami        | Low Density<br>Residential                        | Low-Medium<br>Density Residential  | 122        |
| 86     | Between NW 50 Street and I-<br>95; between NW 12 Avenue<br>and NW 7 Avenue                   | Miami        | Low Density<br>Residential                        | Low-Medium<br>Density Residential  | 171        |
| 87     | Northwest corner of Pine<br>Tree Drive and W 47 Street                                       | Miami Beach  | Low Density<br>Residential                        | High Density<br>Residential        | 7          |
| 88     | Northwest corner of Alton<br>Road and W 41 Street                                            | Miami Beach  | Business and Office                               | Low Density<br>Residential         | 6          |
| 89     | Northeast corner of North Bay<br>Road and W 41 Street                                        | Miami Beach  | Business and Office                               | Parks and<br>Recreation            | 9          |
| 90     | East of Ocean Drive between theoretical Espanola Way and 12 Street                           | Miami Beach  | Business and Office                               | Parks and<br>Recreation            | 12         |
| 91     | East of Ocean Drive between 5 Street and 3 Street                                            | Miami Beach  | Parks and Recreation                              | Business and Office                | 3          |
| 92     | East of Ocean Drive between 3 Street and 2 Street                                            | Miami Beach  | Business and Office                               | Parks and<br>Recreation            | 3          |
| 93     | East of Ocean Drive between 2 Street and Inlet Boulevard                                     | Miami Beach  | Parks and Recreation                              | Business and Office                | 8          |
| 94     | Southwest corner of Collins<br>Avenue and Biscayne Street                                    | Miami Beach  | Parks and Recreation                              | Business and Office                | 11         |
| 95     | North of Fisher Island Drive and south of Inlet Boulevard                                    | Miami Beach  | Low-Medium Density<br>Residential                 | Medium-High<br>Density Residential | 16         |