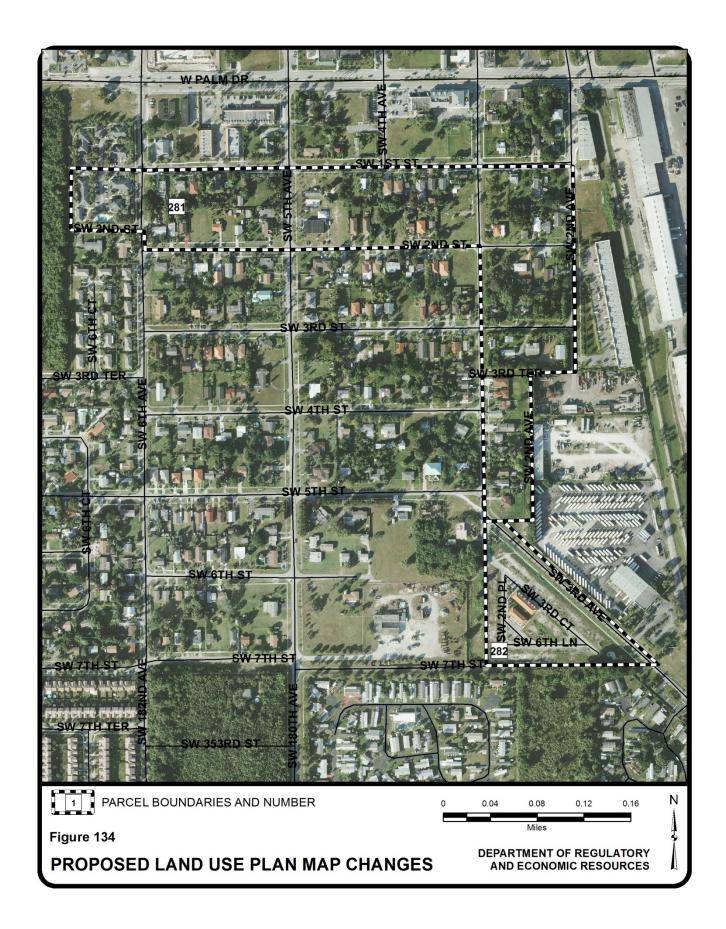

| Outside the 2025<br>UEA; Open Land                                                                   | 575        |
| 296    | Northwest corner of Florida<br>Turnpike and Dolphin<br>Expressway interchange | unincorporated               | Open Land; Outside the 2015 UDB                                                                                               | Restricted Industrial and Office; Inside the 2015 UDB                                                | 521        |