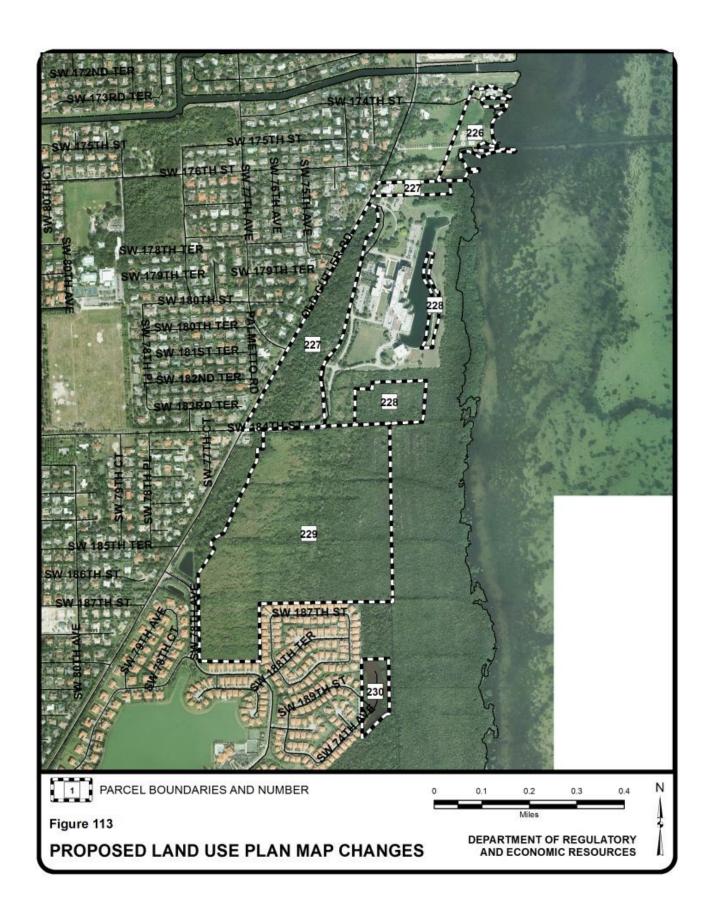

| Outside the 2025<br>UEA; Open Land                                                                   | 575        |
| 296    | Northwest corner of Florida<br>Turnpike and Dolphin<br>Expressway interchange | unincorporated               | Open Land; Outside the 2015 UDB                                                                                               | Restricted Industrial and Office; Inside the 2015 UDB                                                | 521        |