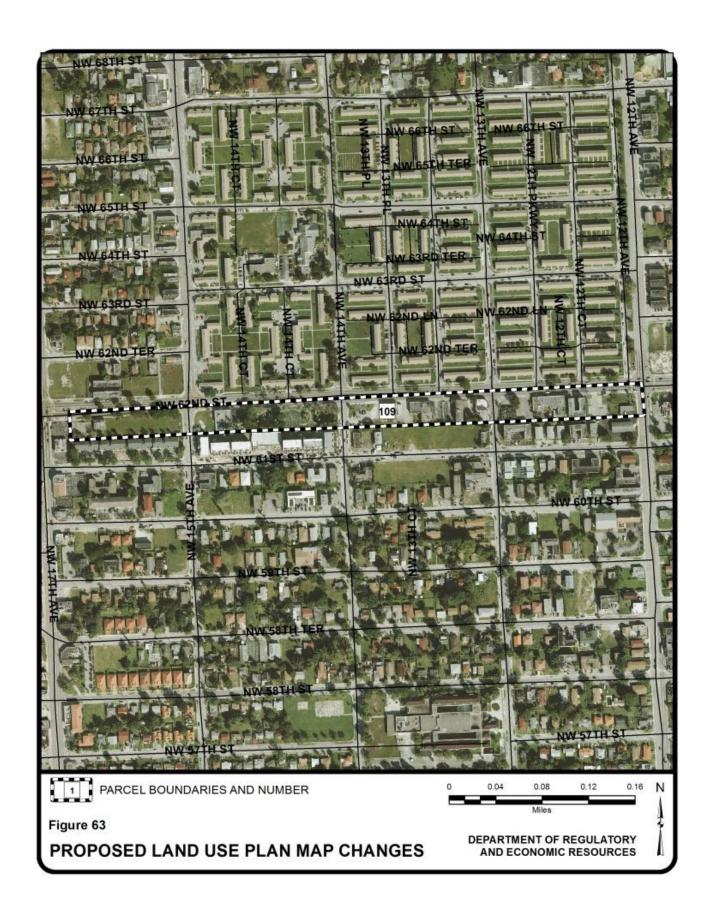

| Parcel |                                                                       | Municipality     | Requested Category Change(s)                       |                                            |            |
|--------|-----------------------------------------------------------------------|------------------|----------------------------------------------------|--------------------------------------------|------------|
| No.    | Parcel General Location                                               | mamorpanty       | From                                               | То                                         | Acres<br>± |
| 114    | North and south side of NW 29 Street between 12 Avenue and 14 Avenue  | Miami            | Medium Density<br>Residential                      | Industrial and Office                      | 10         |
| 115    | Northwest corner of NW 12<br>Avenue and NW 35 Street                  | Miami            | Medium Density<br>Residential                      | Business and Office                        | 10         |
| 116    | Southwest corner of NW 30<br>Street and NW 22 Avenue                  | Miami            | Medium and Medium-<br>High Density<br>Residential  | Business and Office                        | 10         |
| 117    | South side of South River Drive between NW 28 Street and SW 42 Avenue | Miami<br>Springs | Industrial and Office                              | Business and Office                        | 16         |
| 118    | Southwest corner of NW 14<br>Avenue and NW 20 Street                  | Miami            | Medium and Medium-<br>High Density<br>Residential  | Business and Office                        | 40         |
| 119    | Northeast corner of NW 15<br>Street and NW 14 Avenue                  | Miami            | Office/Residential                                 | Institutions, Utilities and Communications | 8          |
| 120    | Southwest corner of NW 20<br>Street and NW 17 Avenue                  | Miami            | Medium Density<br>Residential                      | Low-Medium<br>Density Residential          | 43         |
| 121    | Southeast corner of NW 22<br>Avenue and NW 17 Street                  | Miami            | Medium Density Residential & Industrial and Office | Business and Office                        | 30         |
| 123    | Northeast corner of SW 17<br>Avenue and SW 7 Street                   | Miami            | Medium-High Density<br>Residential                 | Business and Office                        | 109        |
| 124    | Northeast corner of West<br>Flagler Street and NW 32<br>Avenue        | Miami            | Low Density<br>Residential                         | Low-Medium<br>Density Residential          | 120        |
| 125    | West of NW 27 Avenue between NW 17 Street and SR 836 Expressway       | Miami            | Low-Medium Density<br>Residential                  | Medium Density<br>Residential              | 121        |
| 126    | Northeast corner of NW 37<br>Avenue and NW 14 Street                  | Miami            | Low Density<br>Residential                         | Low-Medium<br>Density Residential          | 219        |
| 127    | Northeast corner of NW 42<br>Avenue and NW 7 Street                   | Miami            | Low Density<br>Residential                         | Low-Medium<br>Density Residential          | 99         |
| 128    | Southeast corner of NW 42<br>Avenue and NW 7 Street                   | Miami            | Low Density<br>Residential                         | Low-Medium<br>Density Residential          | 95         |
| 129    | West of SW 37 Avenue between SW 2 Street and SW 8 Street              | Miami            | Low-Medium Density<br>Residential                  | Business and Office                        | 9          |
| 130    | Northeast corner of Calabria<br>Avenue and Galliano Street            | Coral Gables     | Medium-High Density<br>Residential                 | Business and Office                        | 5          |
| 131    | Southwest corner of SW 37<br>Avenue and SW 1 Street                   | Miami            | Low Density<br>Residential                         | Low-Medium<br>Density Residential          | 63         |
| 132    | Southeast corner of NW 7<br>Street and NW 47 Avenue                   | Miami            | Medium Density<br>Residential                      | Business and Office                        | 28         |
| 133    | Southwest corner of SW 42<br>Avenue and West Flagler<br>Street        | Miami            | Low Density<br>Residential                         | Low-Medium<br>Density Residential          | 731        |