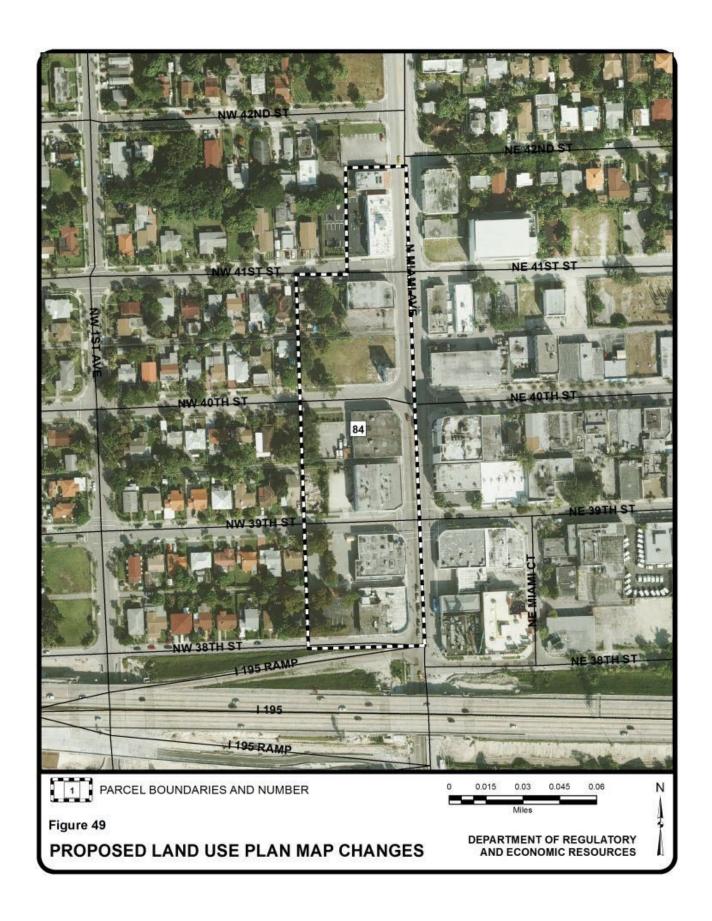

| Parcel |                                                                                                      | Municipality       | Requested Category Change(s)                                 |                                    |            |
|--------|------------------------------------------------------------------------------------------------------|--------------------|--------------------------------------------------------------|------------------------------------|------------|
| No.    | Parcel General Location                                                                              |                    | From                                                         | То                                 | Acres<br>± |
|        | W 52 Street                                                                                          |                    |                                                              |                                    | _          |
| 63     | Between W Okeechobee<br>Road and NW 77 Avenue;<br>between W 46 Street and<br>theoretical W 38 Street | Hialeah<br>Gardens | Industrial and Office<br>and Medium Density<br>Residential   | Business and Office                | 76         |
| 64     | East of W Okeechobee Road<br>between NW 98 Street and<br>NW 99 Street                                | Hialeah<br>Gardens | Industrial and Office                                        | Medium Density<br>Residential      | 4          |
| 65     | Northeast corner of NW 154<br>Street and NW 87 Avenue                                                | Miami Lakes        | Environmentally<br>Protected Parks                           | Parks and Recreation               | 16         |
| 66     | Northwest corner of W 28<br>Avenue and W 76 Street                                                   | Hialeah            | Medium Density<br>Residential                                | Medium-High<br>Density Residential | 67         |
| 67     | Between W 31 Avenue and W 32 Avenue; between W 77 Place and W 74 Street                              | Hialeah            | Low-Medium Density<br>Residential                            | Business and Office                | 15         |
| 68     | Southeast corner of W 80<br>Street and NW 92 Avenue                                                  | Hialeah            | Low-Medium Density<br>Residential                            | Business and Office                | 14         |
| 69     | Northeast corner of W 76<br>Street and W 36 Avenue                                                   | Hialeah            | Business and Office<br>and Low-Medium<br>Density Residential | Medium Density<br>Residential      | 30         |
| 70     | East of W Okeechobee Road<br>between NW 122 street and<br>NW 110 Lane                                | Hialeah<br>Gardens | Low-Medium Density<br>Residential                            | Medium Density<br>Residential      | 133        |
| 71     | East of W Okeechobee Road between W 68 street and NW 116 Way                                         | Hialeah<br>Gardens | Industrial and Office                                        | Business and Office                | 37         |
| 72     | West side of NW 104 Avenue between NW 134 Street and NW 130 Street                                   | Hialeah<br>Gardens | Estate Density<br>Residential                                | Low Density<br>Residential         | 20         |
| 73     | East side of Biscayne<br>Boulevard between NE 91<br>Street and NE 88 Street                          | Miami Shores       | Low-Medium Density<br>Residential                            | Business and Office                | 10         |
| 74     | Between NE 87 Street and NE 79 Street; between North Bayshore Drive and NE 7 Avenue                  | Miami              | Low Density<br>Residential                                   | Low-Medium<br>Density Residential  | 161        |
| 75     | East of NE 6 Avenue between NE 77 Terrace and Palm Bay Lane                                          | Miami              | Low Density<br>Residential                                   | Low-Medium<br>Density Residential  | 145        |
| 76     | West of NE 6 Avenue between NE 69 Street and NE 63 Street                                            | Miami              | Low-Medium Density<br>Residential                            | Office/Residential                 | 5          |
| 77     | Southwest corner of North<br>Miami Avenue and NW 75<br>Street                                        | Miami              | Medium-High Density<br>Residential                           | Business and Office                | 12         |