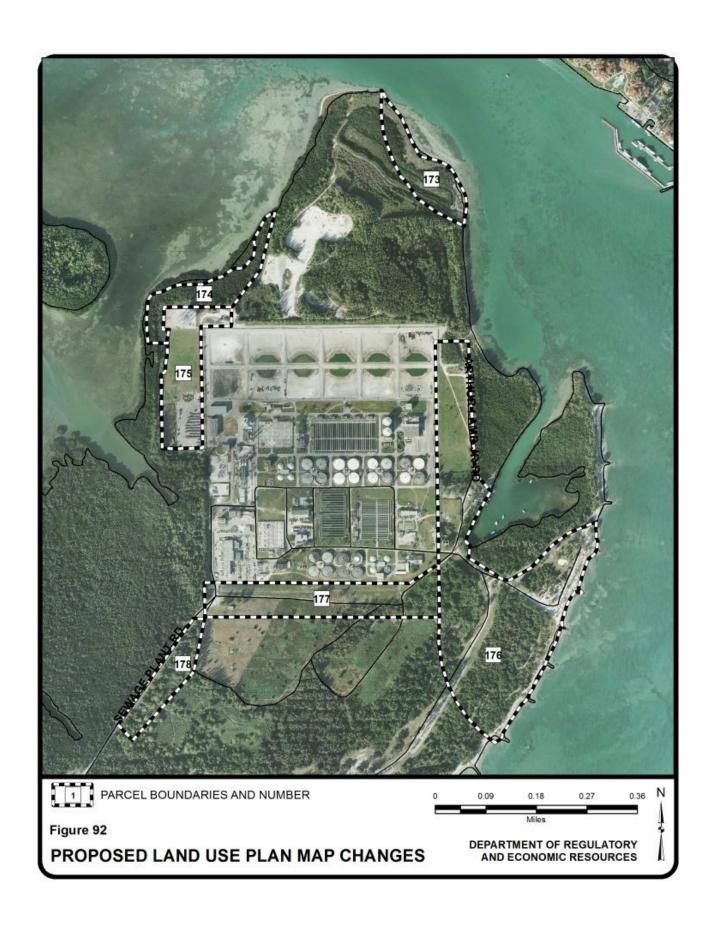

## Summary of Application No. 1, Part C, Land Use Plan Map Changes

For convenience of the reader, the List of Proposed Land Use Plan Map Changes (Parcel Nos. 1-19, 21-121, 123-156, 158-164, 167-236, 238-252, and 255-296) in Table A-1 below summarizes essential facts about the requested parcel amendments. Table A-1 and the aerial maps that follow the table revises and provides more details to Part C of Application No. 1 contained in the "Staff Applications October 2012 EAR-Based Applications to Amend the Comprehensive Development Master Plan" (Application No.1 Page 136). It should be noted that Parcel Nos. 20 and 165 are withdrawn and Parcel Nos. 122, 157, 166, 237, 253, and 254 were not filed in the original application and are not included in the table below. For each of the parcels presented, the parcel size and general location including an identification of the applicable municipality and the requested LUP map designation change is listed.

| Parcel |                                                                               | Municipality | Requested Category Change(s)                             |                                            |            |
|--------|-------------------------------------------------------------------------------|--------------|----------------------------------------------------------|--------------------------------------------|------------|
| No.    | Parcel General Location                                                       | mamorpanty   | From                                                     | То                                         | Acres<br>± |
| 173    | East of Rickenbacker causeway and south of theoretical Port Boulevard         | Miami        | Parks and Recreation                                     | Environmentally<br>Protected Parks         | 8          |
| 174    | North of Sewage Plant Road                                                    | Miami        | Parks and Recreation                                     | Environmentally<br>Protected Parks         | 8          |
| 175    | North of Sewage Plant Road                                                    | Miami        | Parks and Recreation and Environmentally Protected Parks | Institutions, Utilities and Communications | 12         |
| 176    | Northeast of Arthur Lamb Jr.<br>Road and east of Sewage<br>Plant Road         | Miami        | Environmentally<br>Protected Parks                       | Parks and<br>Recreation                    | 54         |
| 177    | North of Arthur Lamb Jr.<br>Road and east of Sewage<br>Plant Road             | Miami        | Institutional, Utilities and Communications              | Parks and<br>Recreation                    | 17         |
| 178    | North of Arthur Lamb Jr.<br>Road and south of Sewage<br>Plant Road            | Miami        | Environmentally<br>Protected Parks                       | Parks and<br>Recreation                    | 61         |
| 179    | South of Arthur Lamb Jr.<br>Road and northeast of<br>Rickenbacker causeway    | Miami        | Institutions, Utilities and Communications               | Parks and<br>Recreation                    | 33         |
| 180    | North of Arthur Lamb Jr.<br>Road and northeast of<br>Rickenbacker causeway    | Miami        | Institutions, Utilities and Communications               | Environmentally<br>Protected Parks         | 15         |
| 181    | North of Brickell Avenue<br>between SE 15 Road and SW<br>26 Road              | Miami        | Low-Medium Density<br>Residential                        | Medium-High<br>Density Residential         | 24         |
| 182    | North of South Miami Avenue<br>between SE 15 Road and SW<br>26 Road           | Miami        | Low Density<br>Residential                               | Low-Medium<br>Density Residential          | 38         |
| 183    | South of SW 15 Road between SW 3 Avenue and SW 1 Avenue                       | Miami        | Office/Residential                                       | Business and Office                        | 17         |
| 184    | North of SW 1 Avenue between SW 28 Road and theoretical SW 18 Road            | Miami        | Low Density<br>Residential                               | Low-Medium<br>Density Residential          | 73         |
| 185    | Between SW 32 Road and<br>SW 17 Road along SW 3<br>Avenue                     | Miami        | Office/Residential                                       | Business and Office                        | 49         |
| 186    | Between SW 18 Terrace and SW 27 Avenue; between SW 11 Street and SW 21 Street | Miami        | Low Density<br>Residential                               | Low-Medium<br>Density Residential          | 780        |
| 187    | Northwest corner of SW 27<br>Avenue and SW 32 Avenue                          | Miami        | Low Density<br>Residential                               | Low-Medium<br>Density Residential          | 80         |
| 188    | Northwest corner of SW 21<br>Street and SW 32 Avenue                          | Miami        | Low Density<br>Residential                               | Low-Medium<br>Density Residential          | 110        |
| 189    | Southeast corner of SW 22<br>Terrace and SW 27 Avenue                         | Miami        | Low Density<br>Residential                               | Low-Medium<br>Density Residential          | 244        |