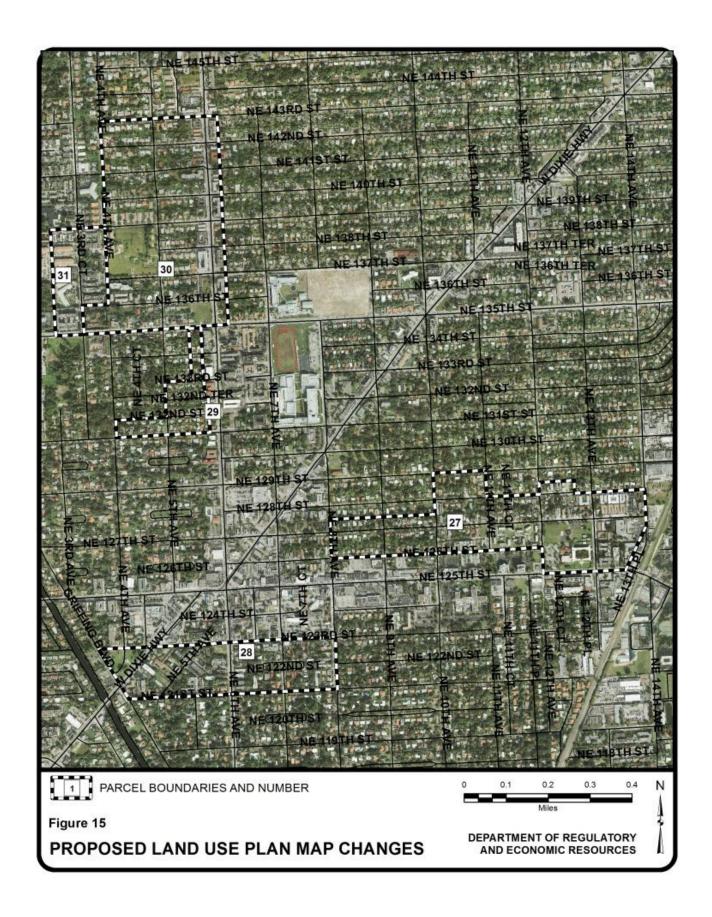

| Parcel |                                                                                                             | Municipality         | Requested Cate                                           | gory Change(s)                             |            |
|--------|-------------------------------------------------------------------------------------------------------------|----------------------|----------------------------------------------------------|--------------------------------------------|------------|
| No.    | Parcel General Location                                                                                     | mamorpancy           | From                                                     | То                                         | Acres<br>± |
| 10     | East and west side of 19<br>Avenue between NE 173 and<br>171 Streets                                        | North Miami<br>Beach | Low and Medium<br>Density Residential                    | Office/Residential                         | 7          |
| 11     | Northeast corner of NE 169<br>Street and NE 20 Avenue                                                       | North Miami<br>Beach | Medium Density<br>Residential                            | Office/Residential                         | 2          |
| 12     | Between NE 169 Street and<br>North Glades Drive along NE<br>19 Avenue                                       | North Miami<br>Beach | Medium Density<br>Residential                            | Business and Office                        | 10         |
| 13     | Southwest corner of NE 14<br>Avenue and NE 162 Street                                                       | North Miami<br>Beach | Low Density<br>Residential                               | Office/Residential                         | 5          |
| 14     | Southwest corner of NE 16<br>Avenue and NE 162 Street                                                       | North Miami<br>Beach | Low Density<br>Residential                               | Office/Residential                         | 3          |
| 15     | Southwest corner of NE 22<br>Avenue and NE 159 Street                                                       | North Miami<br>Beach | Low Density<br>Residential and<br>Industrial and Office  | Business and Office                        | 15         |
| 16     | Northeast corner of Biscayne<br>BLVD and NE 151 Street                                                      | North Miami          | Parks and Recreation & Business and Office               | Institutions, Utilities and Communications | 51         |
| 17     | Between Bay Vista BLVD and<br>Biscayne BLVD along NE 151<br>Street                                          | North Miami          | Parks and Recreation                                     | Business and Office                        | 32         |
| 18     | Between Bay Vista BLVD and<br>FIU Stadium Drive along NE<br>151 Street Biscayne BLVD<br>along NE 151 Street | North Miami          | Environmentally<br>Protected Parks                       | Institutions, Utilities and Communications | 5          |
| 19     | Southwest corner of Bay<br>Vista BLVD and NE 151<br>Street                                                  | North Miami          | Environmentally<br>Protected Parks                       | Institutions, Utilities and Communications | 9          |
| 21     | East side of Biscayne BLVD between NE 137 and 151 Streets                                                   | North Miami          | Medium Density<br>Residential                            | Business and Office                        | 178        |
| 22     | Northwest corner of Bay Vista<br>BLVD and NE 135 Street                                                     | North Miami          | Institutions, Utilities and Communications               | Environmentally<br>Protected Parks         | 3          |
| 23     | Southwest corner of Bay<br>Vista BLVD and NE 135<br>Street                                                  | North Miami          | Institutions, Utilities and Communications               | Parks and<br>Recreation                    | 8          |
| 24     | Between theoretical NE 143<br>Street and NE 136 Street<br>along Biscayne BLVD                               | North Miami<br>Beach | Medium Density<br>Residential and<br>Business and Office | Business and Office                        | 26         |
| 25     | East of Biscayne BLVD between theoretical NE 149 Street and theoretical NE 143 Street                       | North Miami<br>Beach | Medium Density<br>Residential                            | Business and Office                        | 35         |
| 26     | South of NE 123 Street between NE 19 Avenue and North Bayshore Drive                                        | North Miami          | Office/Residential and Medium Density Residential        | Business and Office                        | 10         |
| 27     | Between NE 8 and NE 14<br>Avenues; between NE 129<br>and NE 125 Streets                                     | North Miami          | Low and Low-Medium<br>Density Residential                | Medium Density<br>Residential              | 71         |

| Parcel |                                                                                                         | Municipality         | Requested Category Change(s)                                           |                                            |            |
|--------|---------------------------------------------------------------------------------------------------------|----------------------|------------------------------------------------------------------------|--------------------------------------------|------------|
| No.    | Parcel General Location                                                                                 |                      | From                                                                   | То                                         | Acres<br>± |
| 28     | Between NE 8 and Griffin BLVD; between NE 121 and NE 123 Streets                                        | North Miami          | Medium Density<br>Residential                                          | Medium-High<br>Density Residential         | 42         |
| 29     | Northeast corner of NE 6<br>Avenue and NE 131 Street                                                    | North Miami          | Low Density<br>Residential                                             | Medium-High<br>Density Residential         | 14         |
| 30     | Northeast corner of NE 6<br>Avenue and NE 135 Street                                                    | North Miami          | Low-Medium Density<br>Residential                                      | Medium-High<br>Density Residential         | 93         |
| 31     | East and west side of NE 3<br>Court between NE 139 and<br>135 Streets                                   | North Miami          | Low-Medium Density<br>Residential                                      | Medium-High<br>Density Residential         | 18         |
| 32     | East side of NE 6 Avenue between NE 172 Street and theoretical NE 168 Street                            | North Miami<br>Beach | Low Density<br>Residential                                             | Office/Residential                         | 4          |
| 33     | North side of NE 168 Street<br>between NE 2 Avenue and<br>NE 1 Avenue                                   | North Miami<br>Beach | Low Density Residential and Institutions, Utilities and Communications | Office/Residential                         | 7          |
| 34     | Northwest corner of NW<br>Miami Court and NW 171<br>Street                                              | North Miami<br>Beach | Institutions, Utilities and Communications                             | Low Density<br>Residential                 | 3          |
| 35     | Southwest corner of NE 2<br>Avenue and NE 169 Street                                                    | North Miami<br>Beach | Low Density Residential and Institutions, Utilities and Communications | Medium Density<br>Residential              | 13         |
| 36     | West of NW 7 Avenue between NW 175 Street and SR 826 Extension                                          | Miami<br>Gardens     | Institutions, Utilities and Communications                             | Business and Office                        | 19         |
| 37     | East side of NW 2 Court between NW 183 Street and NW 187 Street                                         | Miami<br>Gardens     | Low Density<br>Residential                                             | Business and Office                        | 8          |
| 38     | Southwest corner of NW 7<br>Avenue and NW 207 Street                                                    | Miami<br>Gardens     | Parks and Recreation                                                   | Medium-High<br>Density Residential         | 70         |
| 39     | East and west side of Atlantic<br>Way between 77 Street and<br>79 Street                                | Miami Beach          | Parks and Recreation                                                   | Low Density<br>Residential                 | 7          |
| 40     | Southwest corner of NW 5<br>Avenue and NW 115 Street                                                    | Miami Shores         | Low-Medium Density<br>Residential                                      | Institutions, Utilities and Communications | 11         |
| 41     | Between Florida Turnpike<br>and NW 22 Place; between<br>theoretical NW 210 Terrace<br>and NW 207 Street | Miami<br>Gardens     | Low-Medium Density<br>Residential                                      | Business and Office                        | 64         |
| 42     | Northwest corner of NW 25<br>Avenue and 207 Street                                                      | Miami<br>Gardens     | Low-Medium Density<br>Residential                                      | Business and Office                        | 9          |
| 43     | Southeast corner of NW 215<br>Street and NW 29 Avenue                                                   | Miami<br>Gardens     | Office/Residential and Low Density Residential                         | Business and Office                        | 8          |
| 44     | Southeast corner of NW 215<br>Street and NW 47 Avenue                                                   | Miami<br>Gardens     | Industrial and Office                                                  | Business and Office                        | 101        |