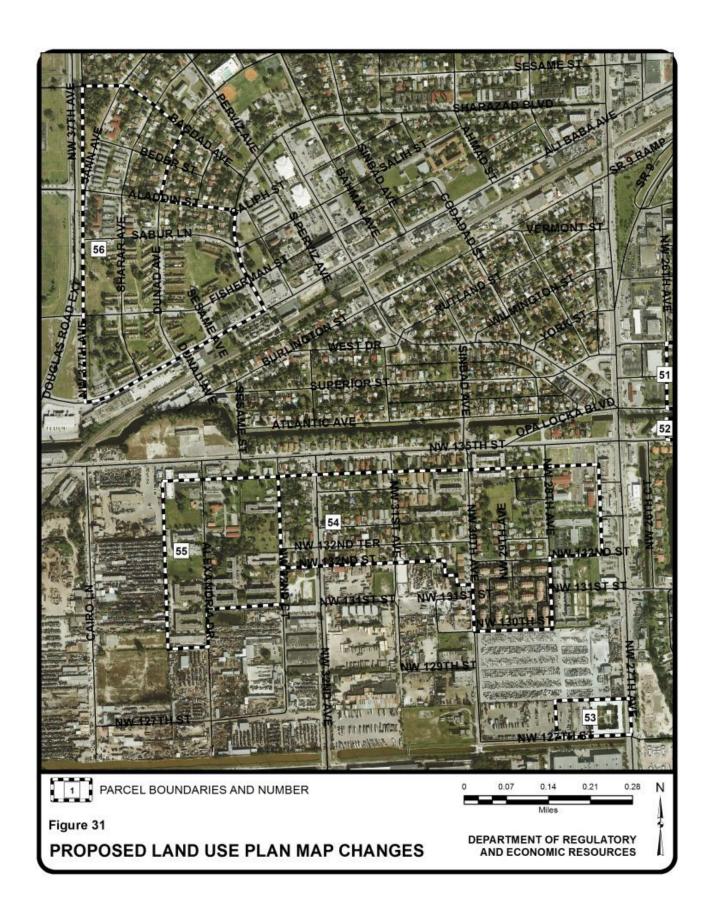

Table A-1
LIST OF PROPOSED LAND USE PLAN MAP CHANGES
OCTOBER 2012 EAR-BASED APPLICATIONS TO AMEND THE
COMPREHENSIVE DEVELOPMENT MASTER PLAN

| Parcel | Parcel General Location Municipalit                                                          | Municipality         | Requested Cate                                    | gory Change(s)                     |            |
|--------|----------------------------------------------------------------------------------------------|----------------------|---------------------------------------------------|------------------------------------|------------|
| No.    |                                                                                              |                      | From                                              | То                                 | Acres<br>± |
| 1      | East of NE 37 Court along<br>East Country Club Drive                                         | Aventura             | Parks and Recreation                              | Medium-High<br>Density Residential | 8          |
| 2      | Southeast corner of East<br>Dixie Highway and NE 215<br>Street                               | Aventura             | Low-Medium Density<br>Residential                 | Business and Office                | 44         |
| 3      | Northeast corner of NE 30<br>Avenue and NE 207 Street                                        | Aventura             | Medium and Medium-<br>High Density<br>Residential | Low-Medium<br>Density Residential  | 59         |
| 4      | Northwest corner of NE 34<br>Avenue and NE 207 Street                                        | Aventura             | Medium-High Density<br>Residential                | Parks and Recreation               | 20         |
| 5      | Between Lehman Causeway<br>and NE 185 Street; between<br>Atlantic Blvd and Collins<br>Avenue | Sunny Isles<br>Beach | Low Density<br>Residential                        | Low-Medium<br>Density Residential  | 9          |
| 6      | Between North Bay Road and<br>Collins Avenue; between NE<br>185 and NE 183 Streets           | Sunny Isles<br>Beach | Low Density<br>Residential                        | Business and Office                | 4          |
| 7      | South of theoretical NE 188<br>Street and northeast of Island<br>Estate Drive (at end point) | Aventura             | Medium-High Density<br>Residential                | Medium Density<br>Residential      | 15         |
| 8      | Between Atlantic Avenue and NE 163 Street; between NE 34 Avenue and Collins Avenue           | Sunny Isles<br>Beach | Medium Density<br>Residential                     | Parks and<br>Recreation            | 2          |
| 9      | Between Biscayne Boulevard<br>and NE 26 Avenue along NE<br>163 Street                        | North Miami          | Environmentally<br>Protected Parks                | Parks and<br>Recreation            | 3          |

| Parcel |                                                                                      | Municipality       | Requested Cate                    | gory Change(s)                     |            |
|--------|--------------------------------------------------------------------------------------|--------------------|-----------------------------------|------------------------------------|------------|
| No.    | Parcel General Location                                                              |                    | From                              | То                                 | Acres<br>± |
| 45     | South of NW 183 Street between NW 17 Avenue and NW 23 Avenue                         | Miami<br>Gardens   | Office/Residential                | Business and Office                | 22         |
| 46     | East of NW 27 Avenue between theoretical NW 185 Street and NW 191 Street             | Miami<br>Gardens   | Low-Medium Density<br>Residential | Business and Office                | 35         |
| 47     | Northwest corner of NW 25<br>Avenue and NW 175 Street                                | Miami<br>Gardens   | Low Density<br>Residential        | Business and Office                | 5          |
| 48     | North of SR 826 and east of NW 27 Avenue                                             | Miami<br>Gardens   | Low Density<br>Residential        | Business and Office                | 14         |
| 49     | East of NW 17 Avenue<br>between theoretical NW 137<br>Street and NW 147 Street       | Opa-Locka          | Low Density<br>Residential        | Medium-High<br>Density Residential | 20         |
| 50     | Southeast corner of NW 139<br>Street and NW 22 Avenue                                | Opa-Locka          | Medium Density<br>Residential     | Medium-High<br>Density Residential | 10         |
| 51     | North of NW 136 Street<br>between NW 22 Place and<br>theoretical NW 26 Avenue        | Opa-Locka          | Low-Medium Density<br>Residential | Medium-High<br>Density Residential | 26         |
| 52     | North of NW 135 Street<br>between NW 22 place and<br>theoretical NW 26 Avenue        | Opa-Locka          | Low-Medium Density<br>Residential | Medium-High<br>Density Residential | 8          |
| 53     | Northwest corner of NW 27<br>Avenue and NW 127 Street                                | Opa-Locka          | Medium Density<br>Residential     | Medium-High<br>Density Residential | 5          |
| 54     | Southwest corner of NW 26<br>Court and NW 135 Street                                 | Opa-Locka          | Medium Density<br>Residential     | Medium-High<br>Density Residential | 63         |
| 55     | Southwest corner of NW 32<br>Court and NW 135 Street                                 | Opa-Locka          | Office/Residential                | Medium-High<br>Density Residential | 29         |
| 56     | East side of NW 37 Avenue between NW 145 Street and theoretical NW 137 Street        | Opa-Locka          | Medium Density<br>Residential     | Medium-High<br>Density Residential | 63         |
| 57     | West of Miami Lakeway<br>between Turnberry Drive and<br>NW 154 Street                | Miami Lakes        | Medium Density<br>Residential     | Parks and<br>Recreation            | 8          |
| 58     | East of SR 826 Extension between W 62 Street and W 53 Street                         | Hialeah            | Medium Density<br>Residential     | Medium-High<br>Density Residential | 179        |
| 59     | Between W 20 Avenue and W 22 Avenue; between W 76 Street and theoretical W 74 Street | Hialeah            | Industrial and Office             | Medium-High<br>Density Residential | 13         |
| 60     | Northwest corner of W 24<br>Avenue and W 76 Street                                   | Hialeah            | Industrial and Office             | Medium Density<br>Residential      | 10         |
| 61     | Between W 67 Place and W 62 Street; between W 20 Avenue and W 28 Avenue              | Hialeah            | Medium Density<br>Residential     | Medium-High<br>Density Residential | 441        |
| 62     | Between NW 80 Court and<br>NW 81 Avenue; between<br>theoretical W 46 Street and      | Hialeah<br>Gardens | Industrial and Office             | Medium Density<br>Residential      | 12         |