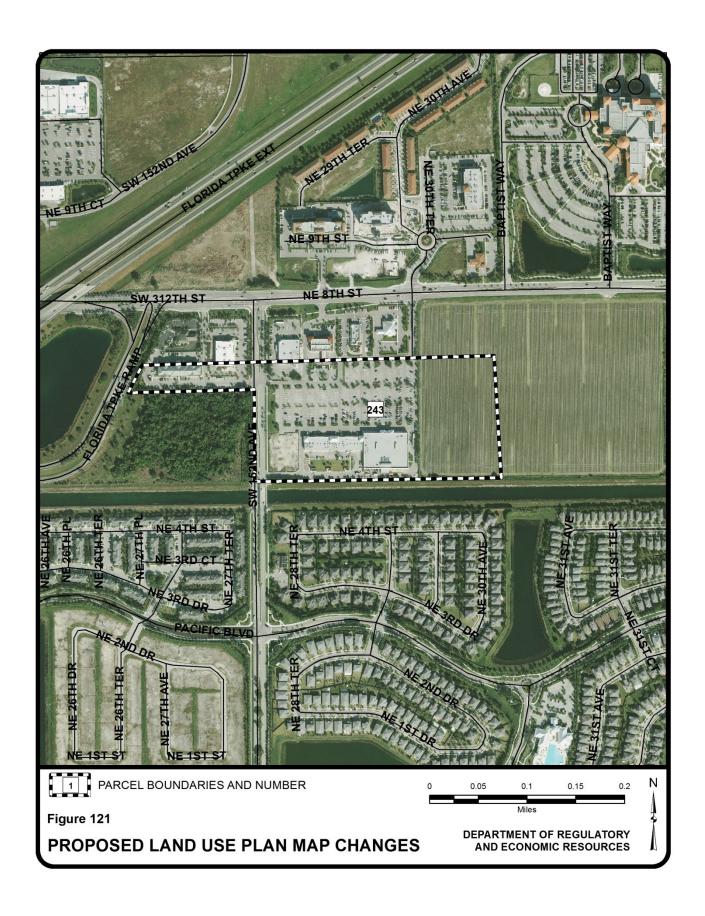

| Parcel |                                                                                           | Municipality | Requested Category Change(s)                            |                                    |            |
|--------|-------------------------------------------------------------------------------------------|--------------|---------------------------------------------------------|------------------------------------|------------|
| No.    | Parcel General Location                                                                   | ao.pacy      | From                                                    | То                                 | Acres<br>± |
| 226    | East of Old Cutler Road<br>between SW 174 Street and<br>theoretical SW 176 Street         | Palmetto Bay | Environmentally<br>Protected Parks                      | Estate Density<br>Residential      | 8          |
| 227    | East of Old Cutler Road<br>between SW 184 Street and<br>SW 176 Street                     | Palmetto Bay | Estate Density<br>Residential and<br>Office/Residential | Parks and<br>Recreation            | 29         |
| 228    | Northeast f SW 184 Street and east of Old Cutler Road                                     | Palmetto Bay | Office/Residential                                      | Environmentally<br>Protected Parks | 10         |
| 229    | Southeast corner of Old<br>Cutler Road and SW 184<br>street                               | Cutler Bay   | Estate and Low<br>Density Residential                   | Environmentally<br>Protected Parks | 91         |
| 230    | West of Old Cutler Road and south of SW 184 Street                                        | Cutler Bay   | Estate and Low<br>Density Residential                   | Environmentally<br>Protected Parks | 5          |
| 231    | Northwest corner of SW 94<br>Avenue and SW 174 Street                                     | Palmetto Bay | Low Density Residential and Business and Office         | Medium Density<br>Residential      | 10         |
| 232    | West of SW 87 Avenue between SW 232 Street and theoretical SW 198 Street                  | Cutler Bay   | Estate, Low and Low-<br>Medium Density<br>Residential   | Environmental<br>Protection        | 671        |
| 233    | Northeast and northwest corners of SW 87 Avenue and Old Cutler Road                       | Cutler Bay   | Low Density<br>Residential                              | Business and Office                | 73         |
| 234    | South of Old Cutler Road<br>between SW 92 Avenue and<br>SW 97 Court                       | Cutler Bay   | Low Density<br>Residential                              | Business and Office                | 57         |
| 235    | North of SW 232 Street between the Florida Turnpike and SW 87 Avenue                      | Cutler Bay   | Estate, Low, and Low-<br>Medium Density<br>Residential  | Environmental<br>Protection        | 94         |
| 236    | Northwest corner of SW 87<br>Avenue and SW 232 Street                                     | Cutler Bay   | Estate, Low, and Low-<br>Medium Density<br>Residential  | Environmental<br>Protection        | 11         |
| 238    | West of SW 137 Avenue<br>between theoretical 290<br>Terrace and theoretical 291<br>Street | Homestead    | Low-Medium Density<br>Residential                       | Business and Office                | 17         |
| 239    | West side of SW 137 avenue between theoretical SW 304 Street and SW 312 Street            | Homestead    | Low Density<br>Residential                              | Business and Office                | 5          |
| 240    | Northwest corner of SW 137<br>Avenue and Waterstone<br>Boulevard                          | Homestead    | Low Density<br>Residential                              | Business and Office                | 5          |
| 241    | Northwest corner of SW 137<br>Avenue and SW 312 Street                                    | Homestead    | Industrial and Office                                   | Low Density<br>Residential         | 7          |
| 242    | Southeast of the Florida<br>Turnpike between NE 36<br>Avenue and NE 32 Avenue             | Homestead    | Low Density<br>Residential                              | Medium Density<br>Residential      | 84         |
| 243    | South of SW 312 Street<br>between theoretical NE 26<br>Terrace and theoretical NE         | Homestead    | Low-Medium Density<br>Residential                       | Business and Office                | 22         |