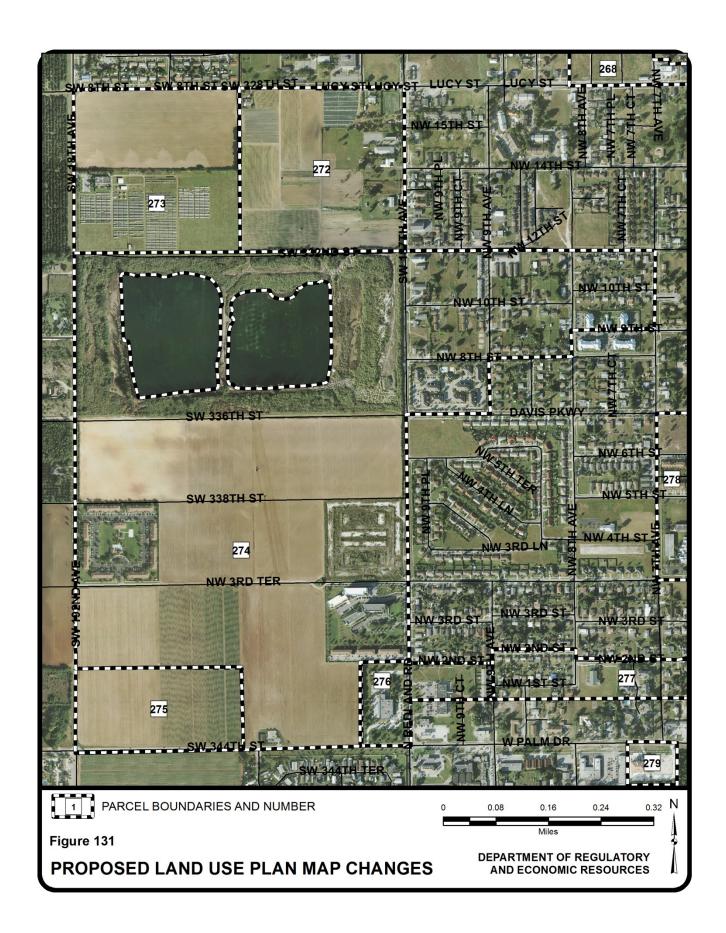

## Summary of Application No. 1, Part C, Land Use Plan Map Changes

For convenience of the reader, the List of Proposed Land Use Plan Map Changes (Parcel Nos. 1-19, 21-121, 123-156, 158-164, 167-236, 238-252, and 255-296) in Table A-1 below summarizes essential facts about the requested parcel amendments. Table A-1 and the aerial maps that follow the table revises and provides more details to Part C of Application No. 1 contained in the "Staff Applications October 2012 EAR-Based Applications to Amend the Comprehensive Development Master Plan" (Application No.1 Page 136). It should be noted that Parcel Nos. 20 and 165 are withdrawn and Parcel Nos. 122, 157, 166, 237, 253, and 254 were not filed in the original application and are not included in the table below. For each of the parcels presented, the parcel size and general location including an identification of the applicable municipality and the requested LUP map designation change is listed.

| Parcel<br>No. | Parcel General Location                                              | Municipality | Requested Category Change(s)              |                                   |            |
|---------------|----------------------------------------------------------------------|--------------|-------------------------------------------|-----------------------------------|------------|
|               |                                                                      |              | From                                      | То                                | Acres<br>± |
| 264           | West of Krome Avenue between NW 6 Street and W Mowry Drive           | Homestead    | Low-Medium Density<br>Residential         | Business and Office               | 35         |
| 265           | Northwest corner of SW<br>Krome Terrace and SW 8<br>Street           | Homestead    | Low-Medium Density<br>Residential         | Business and Office               | 28         |
| 266           | Northeast corner of SW 4<br>Avenue and SW 8 Street                   | Homestead    | Low-Medium Density<br>Residential         | Business and Office               | 7          |
| 267           | North of SW 4 Street between SW 14 Avenue and South Flagler Avenue   | Homestead    | Industrial and Office                     | Low-Medium<br>Density Residential | 46         |
| 268           | South of SW 4 Street between SW 2 Avenue and SW 10 Avenue            | Homestead    | Low-Medium Density<br>Residential         | Business and Office               | 17         |
| 269           | Southeast corner of SW 4<br>Street and SW 14 Avenue                  | Homestead    | Low-Medium Density<br>Residential         | Business and Office               | 7          |
| 270           | West of NW 14 Avenue between NW 8 Street and SW 8 Street             | Homestead    | Low and Low-Medium<br>Density Residential | Medium Density<br>Residential     | 65         |
| 271           | Southwest corner of SW 320<br>Street and SW 187 Avenue               | Homestead    | Low Density<br>Residential                | Business and Office               | 8          |
| 272           | Southwest corner of SW 328<br>Street and SW 187 Avenue               | Florida City | Low-Medium Density<br>Residential         | Low Density<br>Residential        | 40         |
| 273           | Southeast corner of SW 328<br>Street and SW 192 Avenue               | Homestead    | Low-Medium Density<br>Residential         | Business and Office               | 41         |
| 274           | East of SW 192 Avenue between SW 344 Street and SW 328 Street        | Florida City | Low Density<br>Residential                | Low-Medium<br>Density Residential | 232        |
| 275           | Northeast corner of SW 344<br>Street and SW 192 Avenue               | Florida City | Low Density<br>Residential                | Business and Office               | 21         |
| 276           | Northwest corner of SW 187<br>Avenue and SW 344 Street               | Florida City | Low Density<br>Residential                | Business and Office               | 11         |
| 277           | Northwest corner of SW 344<br>Street and SW 182 Avenue               | Florida City | Low Density<br>Residential                | Low-Medium<br>Density Residential | 16         |
| 278           | West of SW 182 Avenue between SW 344 Street and SW 328 Street        | Florida City | Low Density<br>Residential                | Low-Medium<br>Density Residential | 21         |
| 279           | South of SW 344 Street between SW 182 Avenue and SW 184 Avenue       | Florida City | Environmentally<br>Protected Parks        | Business and Office               | 3          |
| 280           | East of SW 187 Avenue between SW 344 Street and SW 352 Street        | Florida City | Low Density<br>Residential                | Low-Medium<br>Density Residential | 20         |
| 281           | Southwest corner of Krome<br>Avenue and SW 344 Street                | Florida City | Low Density<br>Residential                | Low-Medium<br>Density Residential | 27         |
| 282           | Northwest corner of Krome<br>Avenue and theoretical SW<br>352 Street | Florida City | Industrial and Office                     | Low-Medium<br>Density Residential | 6          |