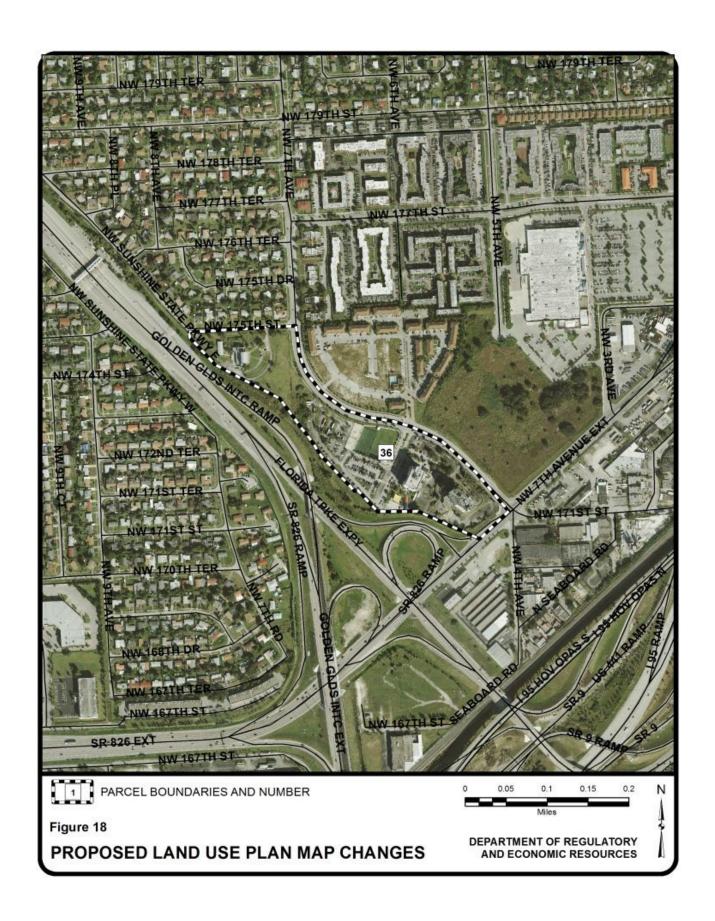

| Parcel |                                                                                                         | Municipality         | Requested Category Change(s)                                           |                                            |            |
|--------|---------------------------------------------------------------------------------------------------------|----------------------|------------------------------------------------------------------------|--------------------------------------------|------------|
| No.    | Parcel General Location                                                                                 |                      | From                                                                   | То                                         | Acres<br>± |
| 28     | Between NE 8 and Griffin BLVD; between NE 121 and NE 123 Streets                                        | North Miami          | Medium Density<br>Residential                                          | Medium-High<br>Density Residential         | 42         |
| 29     | Northeast corner of NE 6<br>Avenue and NE 131 Street                                                    | North Miami          | Low Density<br>Residential                                             | Medium-High<br>Density Residential         | 14         |
| 30     | Northeast corner of NE 6<br>Avenue and NE 135 Street                                                    | North Miami          | Low-Medium Density<br>Residential                                      | Medium-High<br>Density Residential         | 93         |
| 31     | East and west side of NE 3<br>Court between NE 139 and<br>135 Streets                                   | North Miami          | Low-Medium Density<br>Residential                                      | Medium-High<br>Density Residential         | 18         |
| 32     | East side of NE 6 Avenue between NE 172 Street and theoretical NE 168 Street                            | North Miami<br>Beach | Low Density<br>Residential                                             | Office/Residential                         | 4          |
| 33     | North side of NE 168 Street<br>between NE 2 Avenue and<br>NE 1 Avenue                                   | North Miami<br>Beach | Low Density Residential and Institutions, Utilities and Communications | Office/Residential                         | 7          |
| 34     | Northwest corner of NW<br>Miami Court and NW 171<br>Street                                              | North Miami<br>Beach | Institutions, Utilities and Communications                             | Low Density<br>Residential                 | 3          |
| 35     | Southwest corner of NE 2<br>Avenue and NE 169 Street                                                    | North Miami<br>Beach | Low Density Residential and Institutions, Utilities and Communications | Medium Density<br>Residential              | 13         |
| 36     | West of NW 7 Avenue between NW 175 Street and SR 826 Extension                                          | Miami<br>Gardens     | Institutions, Utilities and Communications                             | Business and Office                        | 19         |
| 37     | East side of NW 2 Court between NW 183 Street and NW 187 Street                                         | Miami<br>Gardens     | Low Density<br>Residential                                             | Business and Office                        | 8          |
| 38     | Southwest corner of NW 7<br>Avenue and NW 207 Street                                                    | Miami<br>Gardens     | Parks and Recreation                                                   | Medium-High<br>Density Residential         | 70         |
| 39     | East and west side of Atlantic<br>Way between 77 Street and<br>79 Street                                | Miami Beach          | Parks and Recreation                                                   | Low Density<br>Residential                 | 7          |
| 40     | Southwest corner of NW 5<br>Avenue and NW 115 Street                                                    | Miami Shores         | Low-Medium Density<br>Residential                                      | Institutions, Utilities and Communications | 11         |
| 41     | Between Florida Turnpike<br>and NW 22 Place; between<br>theoretical NW 210 Terrace<br>and NW 207 Street | Miami<br>Gardens     | Low-Medium Density<br>Residential                                      | Business and Office                        | 64         |
| 42     | Northwest corner of NW 25<br>Avenue and 207 Street                                                      | Miami<br>Gardens     | Low-Medium Density<br>Residential                                      | Business and Office                        | 9          |
| 43     | Southeast corner of NW 215<br>Street and NW 29 Avenue                                                   | Miami<br>Gardens     | Office/Residential and Low Density Residential                         | Business and Office                        | 8          |
| 44     | Southeast corner of NW 215<br>Street and NW 47 Avenue                                                   | Miami<br>Gardens     | Industrial and Office                                                  | Business and Office                        | 101        |