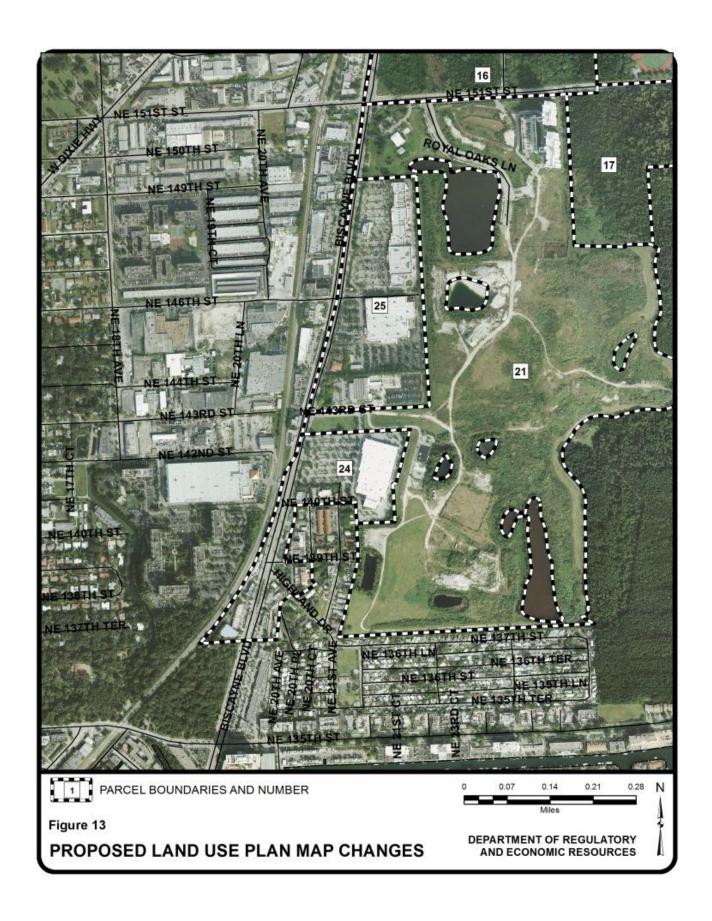

| Parcel |                                                                                                             | Municipality         | Requested Cate                                           | gory Change(s)                             |            |
|--------|-------------------------------------------------------------------------------------------------------------|----------------------|----------------------------------------------------------|--------------------------------------------|------------|
| No.    | Parcel General Location                                                                                     | mamorpancy           | From                                                     | То                                         | Acres<br>± |
| 10     | East and west side of 19<br>Avenue between NE 173 and<br>171 Streets                                        | North Miami<br>Beach | Low and Medium<br>Density Residential                    | Office/Residential                         | 7          |
| 11     | Northeast corner of NE 169<br>Street and NE 20 Avenue                                                       | North Miami<br>Beach | Medium Density<br>Residential                            | Office/Residential                         | 2          |
| 12     | Between NE 169 Street and<br>North Glades Drive along NE<br>19 Avenue                                       | North Miami<br>Beach | Medium Density<br>Residential                            | Business and Office                        | 10         |
| 13     | Southwest corner of NE 14<br>Avenue and NE 162 Street                                                       | North Miami<br>Beach | Low Density<br>Residential                               | Office/Residential                         | 5          |
| 14     | Southwest corner of NE 16<br>Avenue and NE 162 Street                                                       | North Miami<br>Beach | Low Density<br>Residential                               | Office/Residential                         | 3          |
| 15     | Southwest corner of NE 22<br>Avenue and NE 159 Street                                                       | North Miami<br>Beach | Low Density<br>Residential and<br>Industrial and Office  | Business and Office                        | 15         |
| 16     | Northeast corner of Biscayne<br>BLVD and NE 151 Street                                                      | North Miami          | Parks and Recreation & Business and Office               | Institutions, Utilities and Communications | 51         |
| 17     | Between Bay Vista BLVD and<br>Biscayne BLVD along NE 151<br>Street                                          | North Miami          | Parks and Recreation                                     | Business and Office                        | 32         |
| 18     | Between Bay Vista BLVD and<br>FIU Stadium Drive along NE<br>151 Street Biscayne BLVD<br>along NE 151 Street | North Miami          | Environmentally<br>Protected Parks                       | Institutions, Utilities and Communications | 5          |
| 19     | Southwest corner of Bay<br>Vista BLVD and NE 151<br>Street                                                  | North Miami          | Environmentally<br>Protected Parks                       | Institutions, Utilities and Communications | 9          |
| 21     | East side of Biscayne BLVD between NE 137 and 151 Streets                                                   | North Miami          | Medium Density<br>Residential                            | Business and Office                        | 178        |
| 22     | Northwest corner of Bay Vista<br>BLVD and NE 135 Street                                                     | North Miami          | Institutions, Utilities and Communications               | Environmentally<br>Protected Parks         | 3          |
| 23     | Southwest corner of Bay<br>Vista BLVD and NE 135<br>Street                                                  | North Miami          | Institutions, Utilities and Communications               | Parks and<br>Recreation                    | 8          |
| 24     | Between theoretical NE 143<br>Street and NE 136 Street<br>along Biscayne BLVD                               | North Miami<br>Beach | Medium Density<br>Residential and<br>Business and Office | Business and Office                        | 26         |
| 25     | East of Biscayne BLVD between theoretical NE 149 Street and theoretical NE 143 Street                       | North Miami<br>Beach | Medium Density<br>Residential                            | Business and Office                        | 35         |
| 26     | South of NE 123 Street between NE 19 Avenue and North Bayshore Drive                                        | North Miami          | Office/Residential and Medium Density Residential        | Business and Office                        | 10         |
| 27     | Between NE 8 and NE 14<br>Avenues; between NE 129<br>and NE 125 Streets                                     | North Miami          | Low and Low-Medium<br>Density Residential                | Medium Density<br>Residential              | 71         |

| Parcel |                                                                                                         | Municipality         | Requested Category Change(s)                                           |                                            |            |
|--------|---------------------------------------------------------------------------------------------------------|----------------------|------------------------------------------------------------------------|--------------------------------------------|------------|
| No.    | Parcel General Location                                                                                 |                      | From                                                                   | То                                         | Acres<br>± |
| 28     | Between NE 8 and Griffin BLVD; between NE 121 and NE 123 Streets                                        | North Miami          | Medium Density<br>Residential                                          | Medium-High<br>Density Residential         | 42         |
| 29     | Northeast corner of NE 6<br>Avenue and NE 131 Street                                                    | North Miami          | Low Density<br>Residential                                             | Medium-High<br>Density Residential         | 14         |
| 30     | Northeast corner of NE 6<br>Avenue and NE 135 Street                                                    | North Miami          | Low-Medium Density<br>Residential                                      | Medium-High<br>Density Residential         | 93         |
| 31     | East and west side of NE 3<br>Court between NE 139 and<br>135 Streets                                   | North Miami          | Low-Medium Density<br>Residential                                      | Medium-High<br>Density Residential         | 18         |
| 32     | East side of NE 6 Avenue between NE 172 Street and theoretical NE 168 Street                            | North Miami<br>Beach | Low Density<br>Residential                                             | Office/Residential                         | 4          |
| 33     | North side of NE 168 Street<br>between NE 2 Avenue and<br>NE 1 Avenue                                   | North Miami<br>Beach | Low Density Residential and Institutions, Utilities and Communications | Office/Residential                         | 7          |
| 34     | Northwest corner of NW<br>Miami Court and NW 171<br>Street                                              | North Miami<br>Beach | Institutions, Utilities and Communications                             | Low Density<br>Residential                 | 3          |
| 35     | Southwest corner of NE 2<br>Avenue and NE 169 Street                                                    | North Miami<br>Beach | Low Density Residential and Institutions, Utilities and Communications | Medium Density<br>Residential              | 13         |
| 36     | West of NW 7 Avenue between NW 175 Street and SR 826 Extension                                          | Miami<br>Gardens     | Institutions, Utilities and Communications                             | Business and Office                        | 19         |
| 37     | East side of NW 2 Court between NW 183 Street and NW 187 Street                                         | Miami<br>Gardens     | Low Density<br>Residential                                             | Business and Office                        | 8          |
| 38     | Southwest corner of NW 7<br>Avenue and NW 207 Street                                                    | Miami<br>Gardens     | Parks and Recreation                                                   | Medium-High<br>Density Residential         | 70         |
| 39     | East and west side of Atlantic<br>Way between 77 Street and<br>79 Street                                | Miami Beach          | Parks and Recreation                                                   | Low Density<br>Residential                 | 7          |
| 40     | Southwest corner of NW 5<br>Avenue and NW 115 Street                                                    | Miami Shores         | Low-Medium Density<br>Residential                                      | Institutions, Utilities and Communications | 11         |
| 41     | Between Florida Turnpike<br>and NW 22 Place; between<br>theoretical NW 210 Terrace<br>and NW 207 Street | Miami<br>Gardens     | Low-Medium Density<br>Residential                                      | Business and Office                        | 64         |
| 42     | Northwest corner of NW 25<br>Avenue and 207 Street                                                      | Miami<br>Gardens     | Low-Medium Density<br>Residential                                      | Business and Office                        | 9          |
| 43     | Southeast corner of NW 215<br>Street and NW 29 Avenue                                                   | Miami<br>Gardens     | Office/Residential and Low Density Residential                         | Business and Office                        | 8          |
| 44     | Southeast corner of NW 215<br>Street and NW 47 Avenue                                                   | Miami<br>Gardens     | Industrial and Office                                                  | Business and Office                        | 101        |