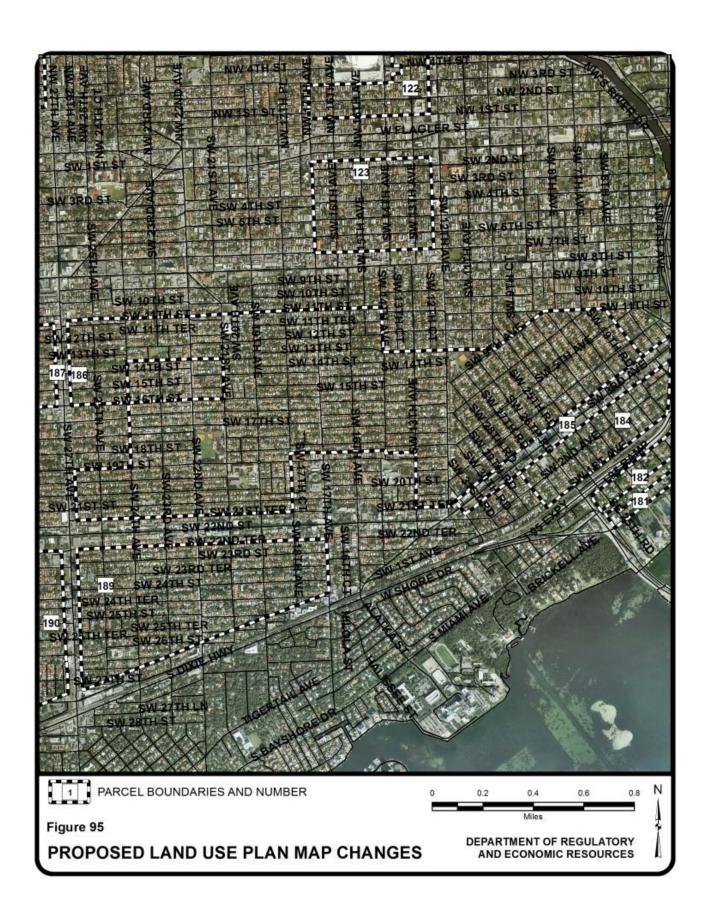

Inside the 2025 UEA;<br>Open Land                                                                                             | Outside the 2025<br>UEA; Open Land                                                                   | 575        |
| 296    | Northwest corner of Florida<br>Turnpike and Dolphin<br>Expressway interchange | unincorporated               | Open Land; Outside the 2015 UDB                                                                                               | Restricted Industrial and Office; Inside the 2015 UDB                                                | 521        |