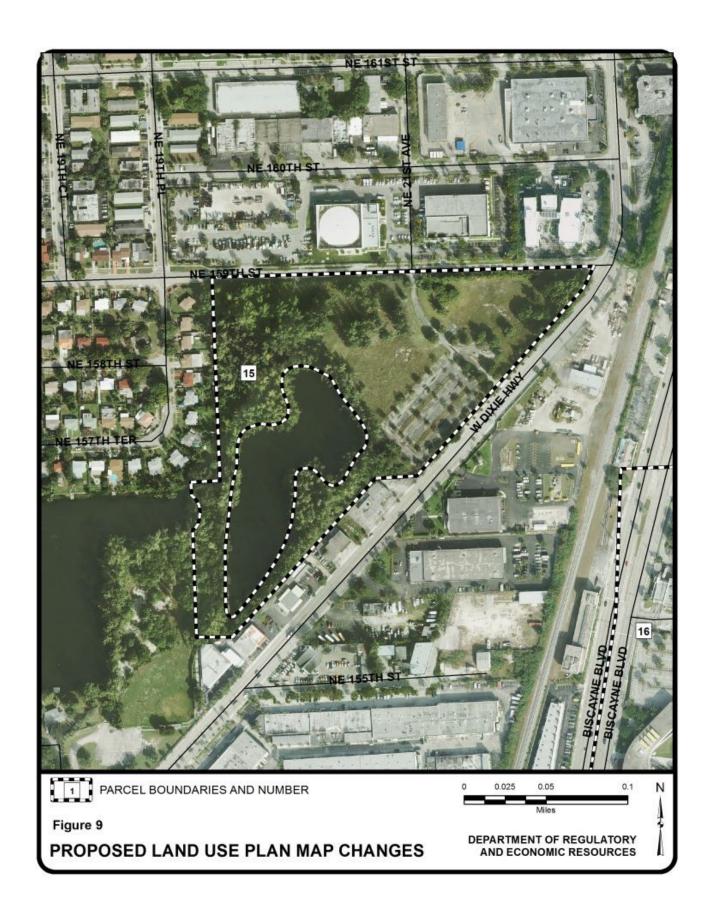

| Parcel |                                                                                                             | Municipality         | Requested Cate                                           | gory Change(s)                             |            |
|--------|-------------------------------------------------------------------------------------------------------------|----------------------|----------------------------------------------------------|--------------------------------------------|------------|
| No.    | Parcel General Location                                                                                     | mamorpancy           | From                                                     | То                                         | Acres<br>± |
| 10     | East and west side of 19<br>Avenue between NE 173 and<br>171 Streets                                        | North Miami<br>Beach | Low and Medium<br>Density Residential                    | Office/Residential                         | 7          |
| 11     | Northeast corner of NE 169<br>Street and NE 20 Avenue                                                       | North Miami<br>Beach | Medium Density<br>Residential                            | Office/Residential                         | 2          |
| 12     | Between NE 169 Street and<br>North Glades Drive along NE<br>19 Avenue                                       | North Miami<br>Beach | Medium Density<br>Residential                            | Business and Office                        | 10         |
| 13     | Southwest corner of NE 14<br>Avenue and NE 162 Street                                                       | North Miami<br>Beach | Low Density<br>Residential                               | Office/Residential                         | 5          |
| 14     | Southwest corner of NE 16<br>Avenue and NE 162 Street                                                       | North Miami<br>Beach | Low Density<br>Residential                               | Office/Residential                         | 3          |
| 15     | Southwest corner of NE 22<br>Avenue and NE 159 Street                                                       | North Miami<br>Beach | Low Density<br>Residential and<br>Industrial and Office  | Business and Office                        | 15         |
| 16     | Northeast corner of Biscayne<br>BLVD and NE 151 Street                                                      | North Miami          | Parks and Recreation & Business and Office               | Institutions, Utilities and Communications | 51         |
| 17     | Between Bay Vista BLVD and<br>Biscayne BLVD along NE 151<br>Street                                          | North Miami          | Parks and Recreation                                     | Business and Office                        | 32         |
| 18     | Between Bay Vista BLVD and<br>FIU Stadium Drive along NE<br>151 Street Biscayne BLVD<br>along NE 151 Street | North Miami          | Environmentally<br>Protected Parks                       | Institutions, Utilities and Communications | 5          |
| 19     | Southwest corner of Bay<br>Vista BLVD and NE 151<br>Street                                                  | North Miami          | Environmentally<br>Protected Parks                       | Institutions, Utilities and Communications | 9          |
| 21     | East side of Biscayne BLVD between NE 137 and 151 Streets                                                   | North Miami          | Medium Density<br>Residential                            | Business and Office                        | 178        |
| 22     | Northwest corner of Bay Vista<br>BLVD and NE 135 Street                                                     | North Miami          | Institutions, Utilities and Communications               | Environmentally<br>Protected Parks         | 3          |
| 23     | Southwest corner of Bay<br>Vista BLVD and NE 135<br>Street                                                  | North Miami          | Institutions, Utilities and Communications               | Parks and<br>Recreation                    | 8          |
| 24     | Between theoretical NE 143<br>Street and NE 136 Street<br>along Biscayne BLVD                               | North Miami<br>Beach | Medium Density<br>Residential and<br>Business and Office | Business and Office                        | 26         |
| 25     | East of Biscayne BLVD between theoretical NE 149 Street and theoretical NE 143 Street                       | North Miami<br>Beach | Medium Density<br>Residential                            | Business and Office                        | 35         |
| 26     | South of NE 123 Street between NE 19 Avenue and North Bayshore Drive                                        | North Miami          | Office/Residential and Medium Density Residential        | Business and Office                        | 10         |
| 27     | Between NE 8 and NE 14<br>Avenues; between NE 129<br>and NE 125 Streets                                     | North Miami          | Low and Low-Medium<br>Density Residential                | Medium Density<br>Residential              | 71         |