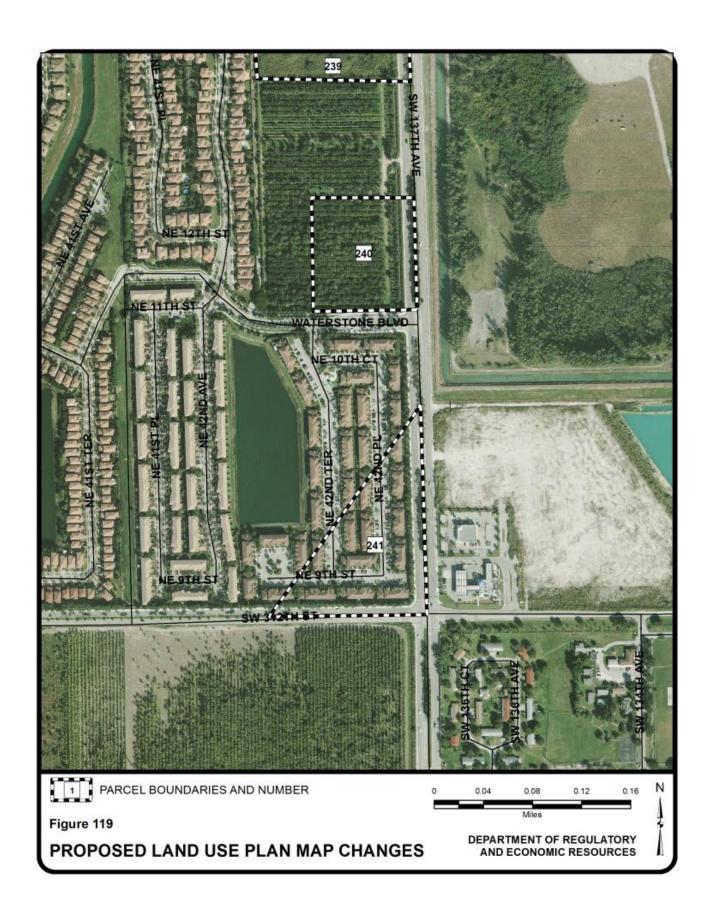

| Outside the 2025<br>UEA; Open Land                                                                   | 575        |
| 296    | Northwest corner of Florida<br>Turnpike and Dolphin<br>Expressway interchange | unincorporated               | Open Land; Outside the 2015 UDB                                                                                               | Restricted Industrial and Office; Inside the 2015 UDB                                                | 521        |