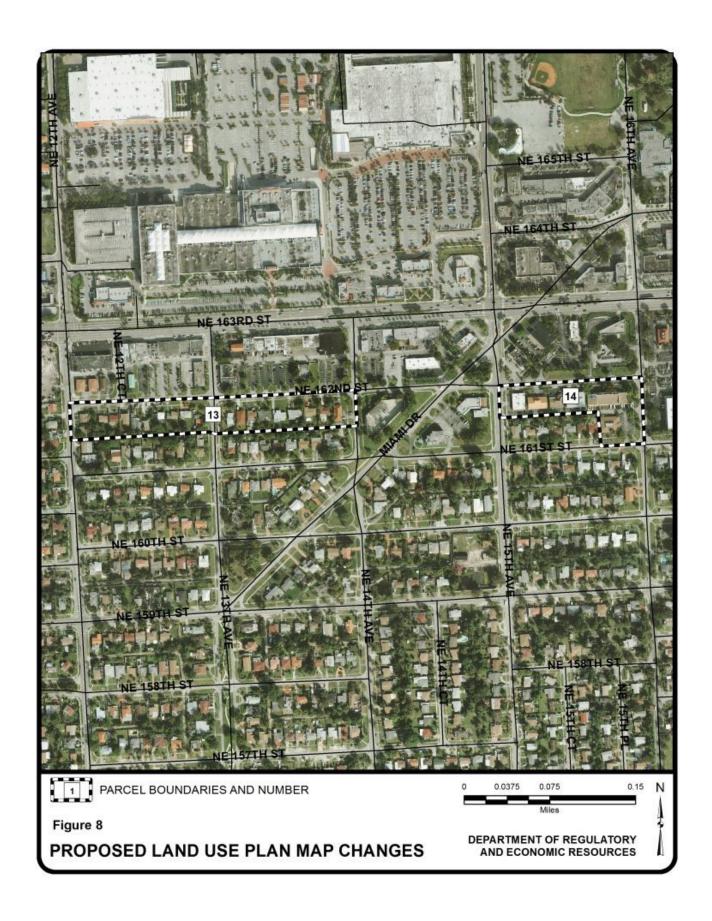

| Parcel |                                                                                                             | Municipality         | Requested Cate                                           | gory Change(s)                             |            |
|--------|-------------------------------------------------------------------------------------------------------------|----------------------|----------------------------------------------------------|--------------------------------------------|------------|
| No.    | Parcel General Location                                                                                     | mamorpancy           | From                                                     | То                                         | Acres<br>± |
| 10     | East and west side of 19<br>Avenue between NE 173 and<br>171 Streets                                        | North Miami<br>Beach | Low and Medium<br>Density Residential                    | Office/Residential                         | 7          |
| 11     | Northeast corner of NE 169<br>Street and NE 20 Avenue                                                       | North Miami<br>Beach | Medium Density<br>Residential                            | Office/Residential                         | 2          |
| 12     | Between NE 169 Street and<br>North Glades Drive along NE<br>19 Avenue                                       | North Miami<br>Beach | Medium Density<br>Residential                            | Business and Office                        | 10         |
| 13     | Southwest corner of NE 14<br>Avenue and NE 162 Street                                                       | North Miami<br>Beach | Low Density<br>Residential                               | Office/Residential                         | 5          |
| 14     | Southwest corner of NE 16<br>Avenue and NE 162 Street                                                       | North Miami<br>Beach | Low Density<br>Residential                               | Office/Residential                         | 3          |
| 15     | Southwest corner of NE 22<br>Avenue and NE 159 Street                                                       | North Miami<br>Beach | Low Density<br>Residential and<br>Industrial and Office  | Business and Office                        | 15         |
| 16     | Northeast corner of Biscayne<br>BLVD and NE 151 Street                                                      | North Miami          | Parks and Recreation & Business and Office               | Institutions, Utilities and Communications | 51         |
| 17     | Between Bay Vista BLVD and<br>Biscayne BLVD along NE 151<br>Street                                          | North Miami          | Parks and Recreation                                     | Business and Office                        | 32         |
| 18     | Between Bay Vista BLVD and<br>FIU Stadium Drive along NE<br>151 Street Biscayne BLVD<br>along NE 151 Street | North Miami          | Environmentally<br>Protected Parks                       | Institutions, Utilities and Communications | 5          |
| 19     | Southwest corner of Bay<br>Vista BLVD and NE 151<br>Street                                                  | North Miami          | Environmentally<br>Protected Parks                       | Institutions, Utilities and Communications | 9          |
| 21     | East side of Biscayne BLVD between NE 137 and 151 Streets                                                   | North Miami          | Medium Density<br>Residential                            | Business and Office                        | 178        |
| 22     | Northwest corner of Bay Vista<br>BLVD and NE 135 Street                                                     | North Miami          | Institutions, Utilities and Communications               | Environmentally<br>Protected Parks         | 3          |
| 23     | Southwest corner of Bay<br>Vista BLVD and NE 135<br>Street                                                  | North Miami          | Institutions, Utilities and Communications               | Parks and<br>Recreation                    | 8          |
| 24     | Between theoretical NE 143<br>Street and NE 136 Street<br>along Biscayne BLVD                               | North Miami<br>Beach | Medium Density<br>Residential and<br>Business and Office | Business and Office                        | 26         |
| 25     | East of Biscayne BLVD between theoretical NE 149 Street and theoretical NE 143 Street                       | North Miami<br>Beach | Medium Density<br>Residential                            | Business and Office                        | 35         |
| 26     | South of NE 123 Street between NE 19 Avenue and North Bayshore Drive                                        | North Miami          | Office/Residential and Medium Density Residential        | Business and Office                        | 10         |
| 27     | Between NE 8 and NE 14<br>Avenues; between NE 129<br>and NE 125 Streets                                     | North Miami          | Low and Low-Medium<br>Density Residential                | Medium Density<br>Residential              | 71         |