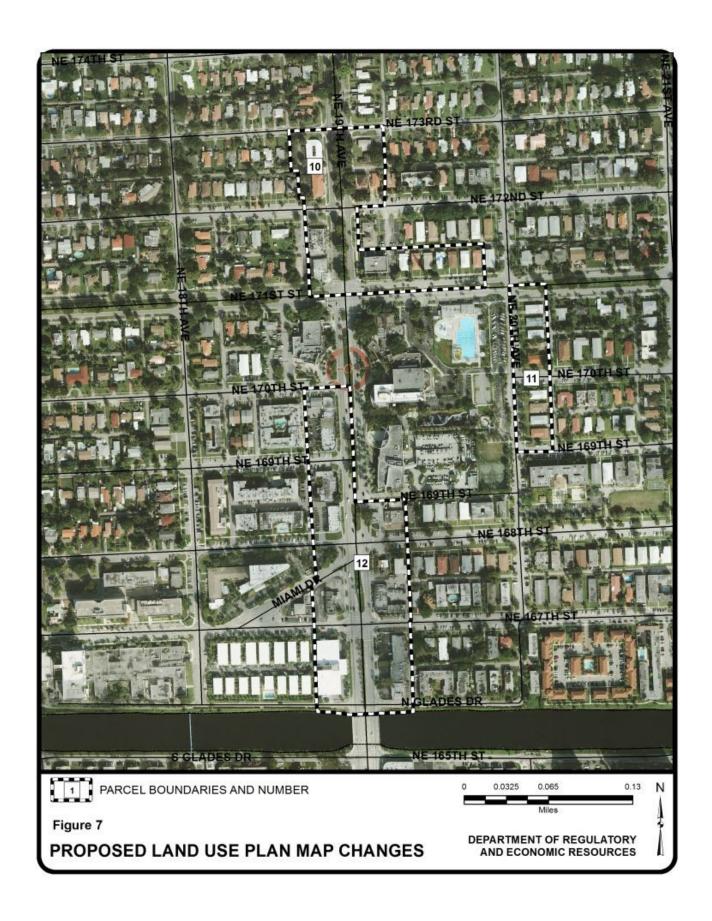

| Parcel |                                                                                                             | Municipality         | Requested Cate                                           | gory Change(s)                             |            |
|--------|-------------------------------------------------------------------------------------------------------------|----------------------|----------------------------------------------------------|--------------------------------------------|------------|
| No.    | Parcel General Location                                                                                     | mamorpancy           | From                                                     | То                                         | Acres<br>± |
| 10     | East and west side of 19<br>Avenue between NE 173 and<br>171 Streets                                        | North Miami<br>Beach | Low and Medium<br>Density Residential                    | Office/Residential                         | 7          |
| 11     | Northeast corner of NE 169<br>Street and NE 20 Avenue                                                       | North Miami<br>Beach | Medium Density<br>Residential                            | Office/Residential                         | 2          |
| 12     | Between NE 169 Street and<br>North Glades Drive along NE<br>19 Avenue                                       | North Miami<br>Beach | Medium Density<br>Residential                            | Business and Office                        | 10         |
| 13     | Southwest corner of NE 14<br>Avenue and NE 162 Street                                                       | North Miami<br>Beach | Low Density<br>Residential                               | Office/Residential                         | 5          |
| 14     | Southwest corner of NE 16<br>Avenue and NE 162 Street                                                       | North Miami<br>Beach | Low Density<br>Residential                               | Office/Residential                         | 3          |
| 15     | Southwest corner of NE 22<br>Avenue and NE 159 Street                                                       | North Miami<br>Beach | Low Density<br>Residential and<br>Industrial and Office  | Business and Office                        | 15         |
| 16     | Northeast corner of Biscayne<br>BLVD and NE 151 Street                                                      | North Miami          | Parks and Recreation & Business and Office               | Institutions, Utilities and Communications | 51         |
| 17     | Between Bay Vista BLVD and<br>Biscayne BLVD along NE 151<br>Street                                          | North Miami          | Parks and Recreation                                     | Business and Office                        | 32         |
| 18     | Between Bay Vista BLVD and<br>FIU Stadium Drive along NE<br>151 Street Biscayne BLVD<br>along NE 151 Street | North Miami          | Environmentally<br>Protected Parks                       | Institutions, Utilities and Communications | 5          |
| 19     | Southwest corner of Bay<br>Vista BLVD and NE 151<br>Street                                                  | North Miami          | Environmentally<br>Protected Parks                       | Institutions, Utilities and Communications | 9          |
| 21     | East side of Biscayne BLVD between NE 137 and 151 Streets                                                   | North Miami          | Medium Density<br>Residential                            | Business and Office                        | 178        |
| 22     | Northwest corner of Bay Vista<br>BLVD and NE 135 Street                                                     | North Miami          | Institutions, Utilities and Communications               | Environmentally<br>Protected Parks         | 3          |
| 23     | Southwest corner of Bay<br>Vista BLVD and NE 135<br>Street                                                  | North Miami          | Institutions, Utilities and Communications               | Parks and<br>Recreation                    | 8          |
| 24     | Between theoretical NE 143<br>Street and NE 136 Street<br>along Biscayne BLVD                               | North Miami<br>Beach | Medium Density<br>Residential and<br>Business and Office | Business and Office                        | 26         |
| 25     | East of Biscayne BLVD between theoretical NE 149 Street and theoretical NE 143 Street                       | North Miami<br>Beach | Medium Density<br>Residential                            | Business and Office                        | 35         |
| 26     | South of NE 123 Street between NE 19 Avenue and North Bayshore Drive                                        | North Miami          | Office/Residential and Medium Density Residential        | Business and Office                        | 10         |
| 27     | Between NE 8 and NE 14<br>Avenues; between NE 129<br>and NE 125 Streets                                     | North Miami          | Low and Low-Medium<br>Density Residential                | Medium Density<br>Residential              | 71         |