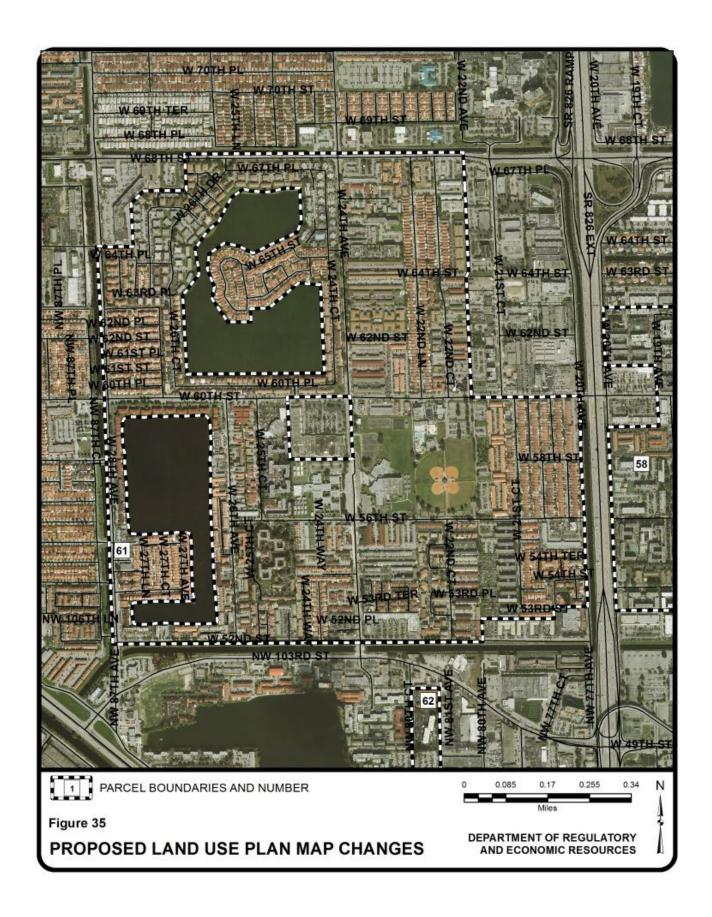

| Parcel |                                                                                      | Municipality       | Requested Cate                    | gory Change(s)                     |            |
|--------|--------------------------------------------------------------------------------------|--------------------|-----------------------------------|------------------------------------|------------|
| No.    | Parcel General Location                                                              |                    | From                              | То                                 | Acres<br>± |
| 45     | South of NW 183 Street between NW 17 Avenue and NW 23 Avenue                         | Miami<br>Gardens   | Office/Residential                | Business and Office                | 22         |
| 46     | East of NW 27 Avenue between theoretical NW 185 Street and NW 191 Street             | Miami<br>Gardens   | Low-Medium Density<br>Residential | Business and Office                | 35         |
| 47     | Northwest corner of NW 25<br>Avenue and NW 175 Street                                | Miami<br>Gardens   | Low Density<br>Residential        | Business and Office                | 5          |
| 48     | North of SR 826 and east of NW 27 Avenue                                             | Miami<br>Gardens   | Low Density<br>Residential        | Business and Office                | 14         |
| 49     | East of NW 17 Avenue<br>between theoretical NW 137<br>Street and NW 147 Street       | Opa-Locka          | Low Density<br>Residential        | Medium-High<br>Density Residential | 20         |
| 50     | Southeast corner of NW 139<br>Street and NW 22 Avenue                                | Opa-Locka          | Medium Density<br>Residential     | Medium-High<br>Density Residential | 10         |
| 51     | North of NW 136 Street<br>between NW 22 Place and<br>theoretical NW 26 Avenue        | Opa-Locka          | Low-Medium Density<br>Residential | Medium-High<br>Density Residential | 26         |
| 52     | North of NW 135 Street<br>between NW 22 place and<br>theoretical NW 26 Avenue        | Opa-Locka          | Low-Medium Density<br>Residential | Medium-High<br>Density Residential | 8          |
| 53     | Northwest corner of NW 27<br>Avenue and NW 127 Street                                | Opa-Locka          | Medium Density<br>Residential     | Medium-High<br>Density Residential | 5          |
| 54     | Southwest corner of NW 26<br>Court and NW 135 Street                                 | Opa-Locka          | Medium Density<br>Residential     | Medium-High<br>Density Residential | 63         |
| 55     | Southwest corner of NW 32<br>Court and NW 135 Street                                 | Opa-Locka          | Office/Residential                | Medium-High<br>Density Residential | 29         |
| 56     | East side of NW 37 Avenue between NW 145 Street and theoretical NW 137 Street        | Opa-Locka          | Medium Density<br>Residential     | Medium-High<br>Density Residential | 63         |
| 57     | West of Miami Lakeway<br>between Turnberry Drive and<br>NW 154 Street                | Miami Lakes        | Medium Density<br>Residential     | Parks and<br>Recreation            | 8          |
| 58     | East of SR 826 Extension between W 62 Street and W 53 Street                         | Hialeah            | Medium Density<br>Residential     | Medium-High<br>Density Residential | 179        |
| 59     | Between W 20 Avenue and W 22 Avenue; between W 76 Street and theoretical W 74 Street | Hialeah            | Industrial and Office             | Medium-High<br>Density Residential | 13         |
| 60     | Northwest corner of W 24<br>Avenue and W 76 Street                                   | Hialeah            | Industrial and Office             | Medium Density<br>Residential      | 10         |
| 61     | Between W 67 Place and W 62 Street; between W 20 Avenue and W 28 Avenue              | Hialeah            | Medium Density<br>Residential     | Medium-High<br>Density Residential | 441        |
| 62     | Between NW 80 Court and<br>NW 81 Avenue; between<br>theoretical W 46 Street and      | Hialeah<br>Gardens | Industrial and Office             | Medium Density<br>Residential      | 12         |

| Parcel |                                                                                                      | Municipality       | Requested Category Change(s)                                 |                                    |            |
|--------|------------------------------------------------------------------------------------------------------|--------------------|--------------------------------------------------------------|------------------------------------|------------|
| No.    | Parcel General Location                                                                              |                    | From                                                         | То                                 | Acres<br>± |
|        | W 52 Street                                                                                          |                    |                                                              |                                    | _          |
| 63     | Between W Okeechobee<br>Road and NW 77 Avenue;<br>between W 46 Street and<br>theoretical W 38 Street | Hialeah<br>Gardens | Industrial and Office<br>and Medium Density<br>Residential   | Business and Office                | 76         |
| 64     | East of W Okeechobee Road<br>between NW 98 Street and<br>NW 99 Street                                | Hialeah<br>Gardens | Industrial and Office                                        | Medium Density<br>Residential      | 4          |
| 65     | Northeast corner of NW 154<br>Street and NW 87 Avenue                                                | Miami Lakes        | Environmentally<br>Protected Parks                           | Parks and Recreation               | 16         |
| 66     | Northwest corner of W 28<br>Avenue and W 76 Street                                                   | Hialeah            | Medium Density<br>Residential                                | Medium-High<br>Density Residential | 67         |
| 67     | Between W 31 Avenue and W 32 Avenue; between W 77 Place and W 74 Street                              | Hialeah            | Low-Medium Density<br>Residential                            | Business and Office                | 15         |
| 68     | Southeast corner of W 80<br>Street and NW 92 Avenue                                                  | Hialeah            | Low-Medium Density<br>Residential                            | Business and Office                | 14         |
| 69     | Northeast corner of W 76<br>Street and W 36 Avenue                                                   | Hialeah            | Business and Office<br>and Low-Medium<br>Density Residential | Medium Density<br>Residential      | 30         |
| 70     | East of W Okeechobee Road<br>between NW 122 street and<br>NW 110 Lane                                | Hialeah<br>Gardens | Low-Medium Density<br>Residential                            | Medium Density<br>Residential      | 133        |
| 71     | East of W Okeechobee Road between W 68 street and NW 116 Way                                         | Hialeah<br>Gardens | Industrial and Office                                        | Business and Office                | 37         |
| 72     | West side of NW 104 Avenue between NW 134 Street and NW 130 Street                                   | Hialeah<br>Gardens | Estate Density<br>Residential                                | Low Density<br>Residential         | 20         |
| 73     | East side of Biscayne<br>Boulevard between NE 91<br>Street and NE 88 Street                          | Miami Shores       | Low-Medium Density<br>Residential                            | Business and Office                | 10         |
| 74     | Between NE 87 Street and NE 79 Street; between North Bayshore Drive and NE 7 Avenue                  | Miami              | Low Density<br>Residential                                   | Low-Medium<br>Density Residential  | 161        |
| 75     | East of NE 6 Avenue between NE 77 Terrace and Palm Bay Lane                                          | Miami              | Low Density<br>Residential                                   | Low-Medium<br>Density Residential  | 145        |
| 76     | West of NE 6 Avenue between NE 69 Street and NE 63 Street                                            | Miami              | Low-Medium Density<br>Residential                            | Office/Residential                 | 5          |
| 77     | Southwest corner of North<br>Miami Avenue and NW 75<br>Street                                        | Miami              | Medium-High Density<br>Residential                           | Business and Office                | 12         |