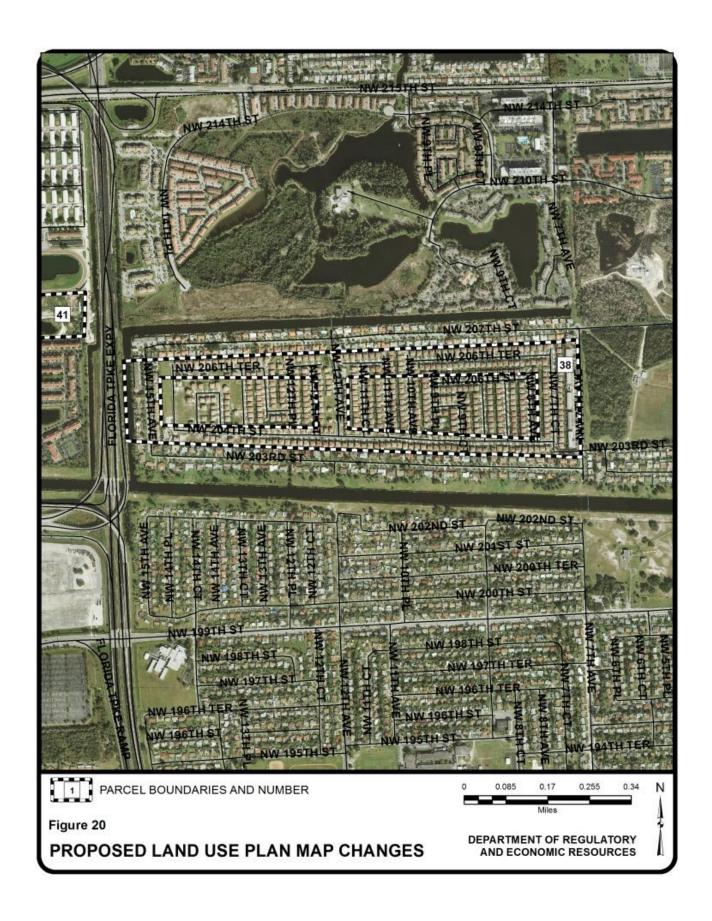

| Parcel |                                                                                                         | Municipality         | Requested Category Change(s)                                           |                                            |            |
|--------|---------------------------------------------------------------------------------------------------------|----------------------|------------------------------------------------------------------------|--------------------------------------------|------------|
| No.    | Parcel General Location                                                                                 |                      | From                                                                   | То                                         | Acres<br>± |
| 28     | Between NE 8 and Griffin BLVD; between NE 121 and NE 123 Streets                                        | North Miami          | Medium Density<br>Residential                                          | Medium-High<br>Density Residential         | 42         |
| 29     | Northeast corner of NE 6<br>Avenue and NE 131 Street                                                    | North Miami          | Low Density<br>Residential                                             | Medium-High<br>Density Residential         | 14         |
| 30     | Northeast corner of NE 6<br>Avenue and NE 135 Street                                                    | North Miami          | Low-Medium Density<br>Residential                                      | Medium-High<br>Density Residential         | 93         |
| 31     | East and west side of NE 3<br>Court between NE 139 and<br>135 Streets                                   | North Miami          | Low-Medium Density<br>Residential                                      | Medium-High<br>Density Residential         | 18         |
| 32     | East side of NE 6 Avenue between NE 172 Street and theoretical NE 168 Street                            | North Miami<br>Beach | Low Density<br>Residential                                             | Office/Residential                         | 4          |
| 33     | North side of NE 168 Street<br>between NE 2 Avenue and<br>NE 1 Avenue                                   | North Miami<br>Beach | Low Density Residential and Institutions, Utilities and Communications | Office/Residential                         | 7          |
| 34     | Northwest corner of NW<br>Miami Court and NW 171<br>Street                                              | North Miami<br>Beach | Institutions, Utilities and Communications                             | Low Density<br>Residential                 | 3          |
| 35     | Southwest corner of NE 2<br>Avenue and NE 169 Street                                                    | North Miami<br>Beach | Low Density Residential and Institutions, Utilities and Communications | Medium Density<br>Residential              | 13         |
| 36     | West of NW 7 Avenue between NW 175 Street and SR 826 Extension                                          | Miami<br>Gardens     | Institutions, Utilities and Communications                             | Business and Office                        | 19         |
| 37     | East side of NW 2 Court between NW 183 Street and NW 187 Street                                         | Miami<br>Gardens     | Low Density<br>Residential                                             | Business and Office                        | 8          |
| 38     | Southwest corner of NW 7<br>Avenue and NW 207 Street                                                    | Miami<br>Gardens     | Parks and Recreation                                                   | Medium-High<br>Density Residential         | 70         |
| 39     | East and west side of Atlantic<br>Way between 77 Street and<br>79 Street                                | Miami Beach          | Parks and Recreation                                                   | Low Density<br>Residential                 | 7          |
| 40     | Southwest corner of NW 5<br>Avenue and NW 115 Street                                                    | Miami Shores         | Low-Medium Density<br>Residential                                      | Institutions, Utilities and Communications | 11         |
| 41     | Between Florida Turnpike<br>and NW 22 Place; between<br>theoretical NW 210 Terrace<br>and NW 207 Street | Miami<br>Gardens     | Low-Medium Density<br>Residential                                      | Business and Office                        | 64         |
| 42     | Northwest corner of NW 25<br>Avenue and 207 Street                                                      | Miami<br>Gardens     | Low-Medium Density<br>Residential                                      | Business and Office                        | 9          |
| 43     | Southeast corner of NW 215<br>Street and NW 29 Avenue                                                   | Miami<br>Gardens     | Office/Residential and Low Density Residential                         | Business and Office                        | 8          |
| 44     | Southeast corner of NW 215<br>Street and NW 47 Avenue                                                   | Miami<br>Gardens     | Industrial and Office                                                  | Business and Office                        | 101        |