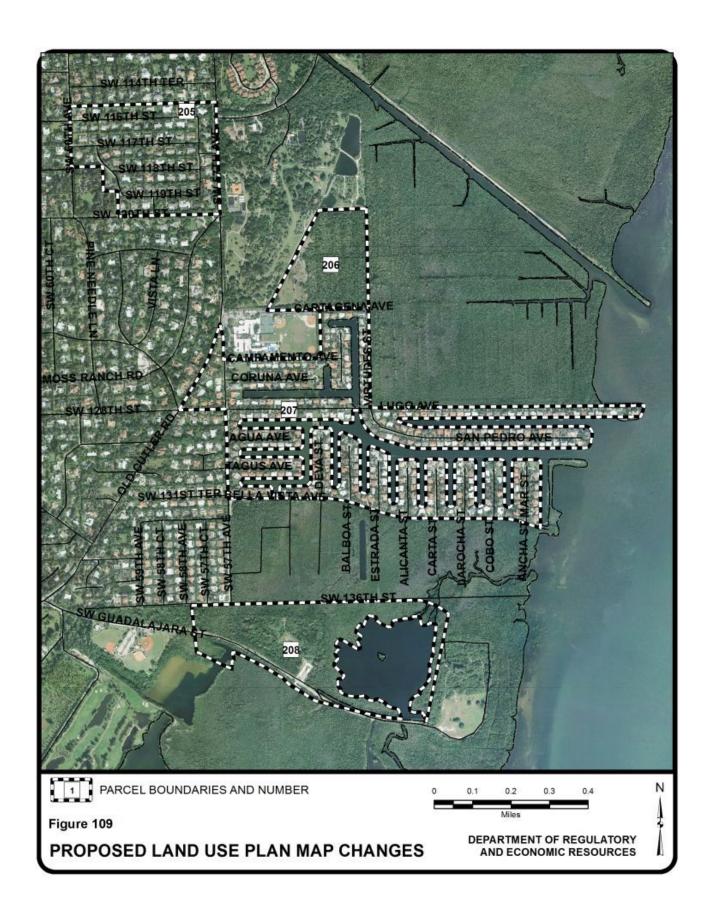

n Land                                                                                             | Outside the 2025<br>UEA; Open Land                                                                   | 575        |
| 296    | Northwest corner of Florida<br>Turnpike and Dolphin<br>Expressway interchange | unincorporated               | Open Land; Outside the 2015 UDB                                                                                               | Restricted Industrial and Office; Inside the 2015 UDB                                                | 521        |