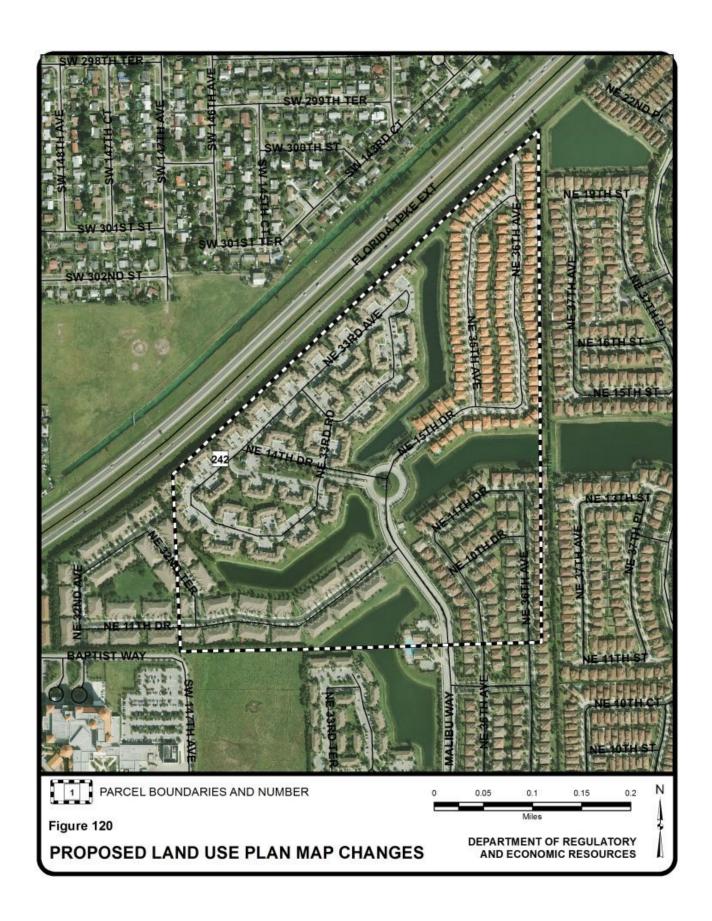

| Outside the 2025<br>UEA; Open Land                                                                   | 575        |
| 296    | Northwest corner of Florida<br>Turnpike and Dolphin<br>Expressway interchange | unincorporated               | Open Land; Outside the 2015 UDB                                                                                               | Restricted Industrial and Office; Inside the 2015 UDB                                                | 521        |