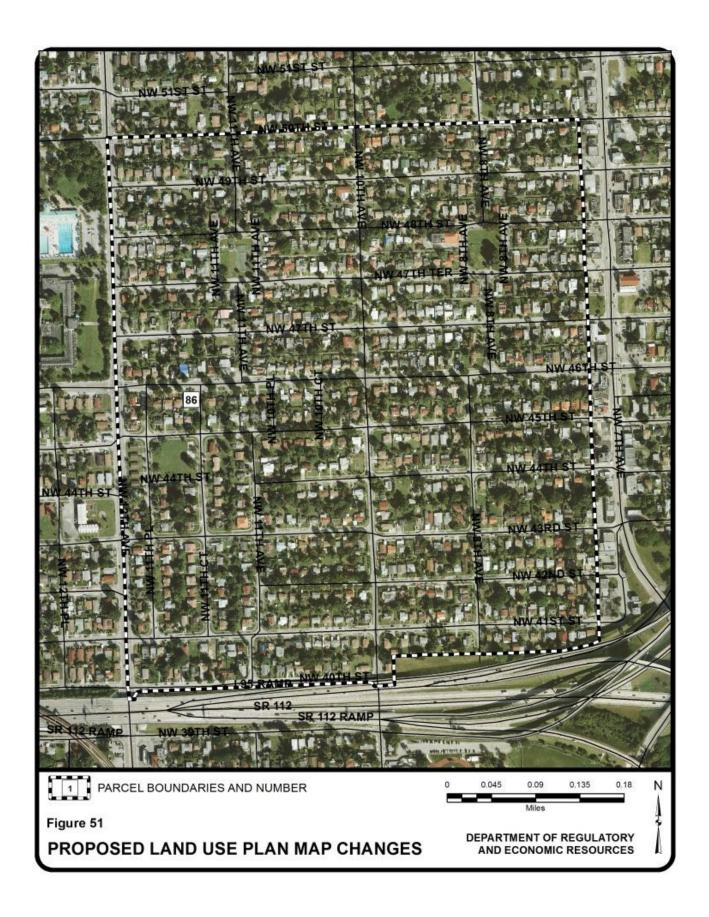

| Parcel |                                                                                                      | Municipality       | Requested Category Change(s)                                 |                                    |            |
|--------|------------------------------------------------------------------------------------------------------|--------------------|--------------------------------------------------------------|------------------------------------|------------|
| No.    | Parcel General Location                                                                              |                    | From                                                         | То                                 | Acres<br>± |
|        | W 52 Street                                                                                          |                    |                                                              |                                    | _          |
| 63     | Between W Okeechobee<br>Road and NW 77 Avenue;<br>between W 46 Street and<br>theoretical W 38 Street | Hialeah<br>Gardens | Industrial and Office<br>and Medium Density<br>Residential   | Business and Office                | 76         |
| 64     | East of W Okeechobee Road<br>between NW 98 Street and<br>NW 99 Street                                | Hialeah<br>Gardens | Industrial and Office                                        | Medium Density<br>Residential      | 4          |
| 65     | Northeast corner of NW 154<br>Street and NW 87 Avenue                                                | Miami Lakes        | Environmentally<br>Protected Parks                           | Parks and Recreation               | 16         |
| 66     | Northwest corner of W 28<br>Avenue and W 76 Street                                                   | Hialeah            | Medium Density<br>Residential                                | Medium-High<br>Density Residential | 67         |
| 67     | Between W 31 Avenue and W 32 Avenue; between W 77 Place and W 74 Street                              | Hialeah            | Low-Medium Density<br>Residential                            | Business and Office                | 15         |
| 68     | Southeast corner of W 80<br>Street and NW 92 Avenue                                                  | Hialeah            | Low-Medium Density<br>Residential                            | Business and Office                | 14         |
| 69     | Northeast corner of W 76<br>Street and W 36 Avenue                                                   | Hialeah            | Business and Office<br>and Low-Medium<br>Density Residential | Medium Density<br>Residential      | 30         |
| 70     | East of W Okeechobee Road<br>between NW 122 street and<br>NW 110 Lane                                | Hialeah<br>Gardens | Low-Medium Density<br>Residential                            | Medium Density<br>Residential      | 133        |
| 71     | East of W Okeechobee Road between W 68 street and NW 116 Way                                         | Hialeah<br>Gardens | Industrial and Office                                        | Business and Office                | 37         |
| 72     | West side of NW 104 Avenue between NW 134 Street and NW 130 Street                                   | Hialeah<br>Gardens | Estate Density<br>Residential                                | Low Density<br>Residential         | 20         |
| 73     | East side of Biscayne<br>Boulevard between NE 91<br>Street and NE 88 Street                          | Miami Shores       | Low-Medium Density<br>Residential                            | Business and Office                | 10         |
| 74     | Between NE 87 Street and NE 79 Street; between North Bayshore Drive and NE 7 Avenue                  | Miami              | Low Density<br>Residential                                   | Low-Medium<br>Density Residential  | 161        |
| 75     | East of NE 6 Avenue between NE 77 Terrace and Palm Bay Lane                                          | Miami              | Low Density<br>Residential                                   | Low-Medium<br>Density Residential  | 145        |
| 76     | West of NE 6 Avenue between NE 69 Street and NE 63 Street                                            | Miami              | Low-Medium Density<br>Residential                            | Office/Residential                 | 5          |
| 77     | Southwest corner of North<br>Miami Avenue and NW 75<br>Street                                        | Miami              | Medium-High Density<br>Residential                           | Business and Office                | 12         |