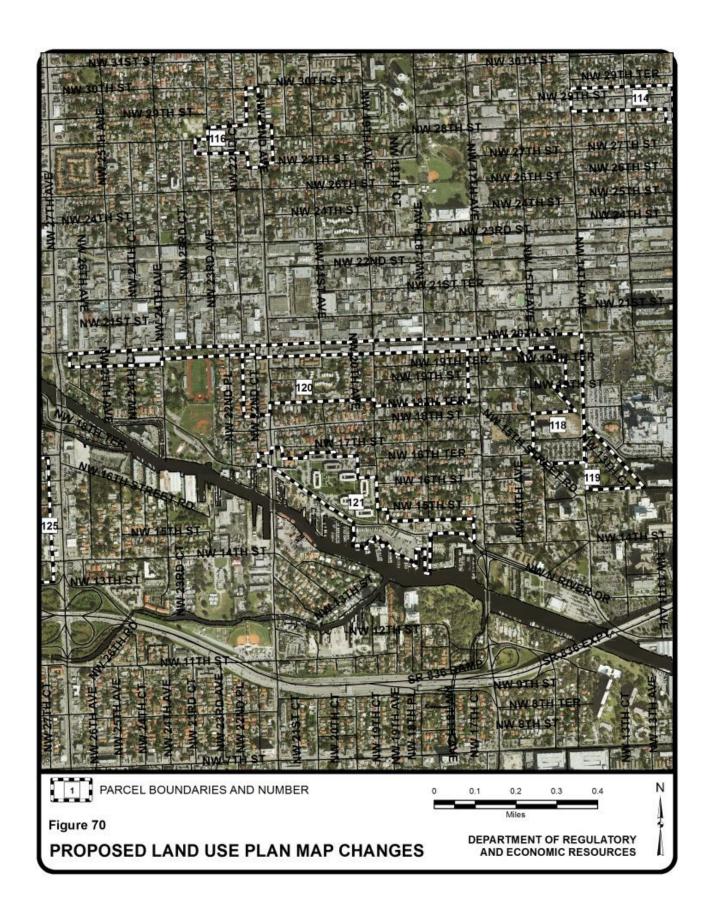

reets             | unincorporated               | Inside the 2025 UEA;<br>Open Land                                                                                             | Outside the 2025<br>UEA; Open Land                                                                   | 575        |
| 296    | Northwest corner of Florida<br>Turnpike and Dolphin<br>Expressway interchange | unincorporated               | Open Land; Outside the 2015 UDB                                                                                               | Restricted Industrial and Office; Inside the 2015 UDB                                                | 521        |