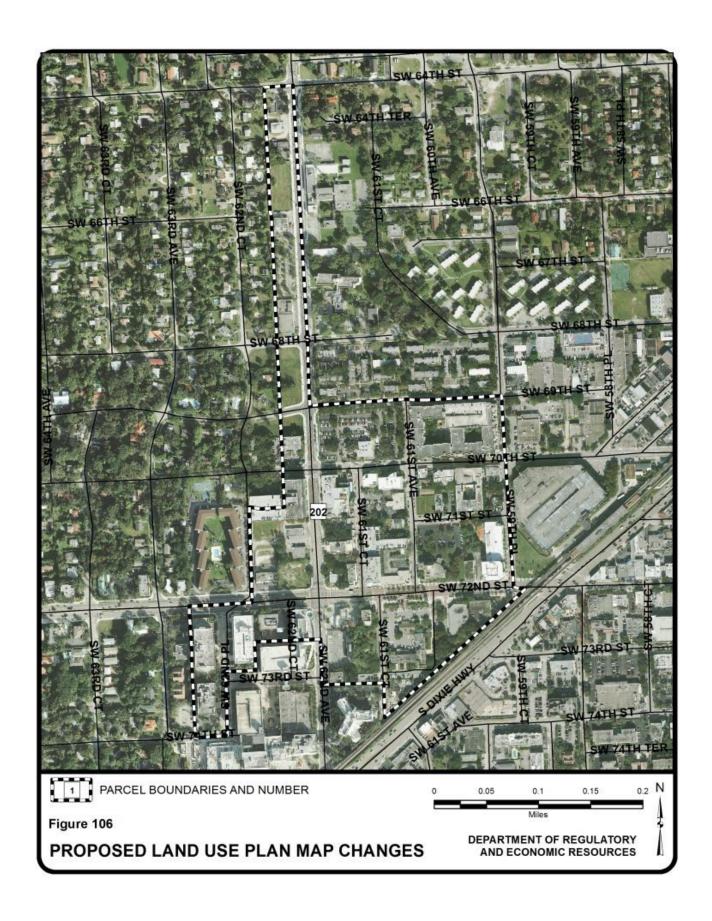

| Parcel |                                                                                      | Municipality | Requested Category Change(s)                                      |                                            |            |
|--------|--------------------------------------------------------------------------------------|--------------|-------------------------------------------------------------------|--------------------------------------------|------------|
| No.    | Parcel General Location                                                              | ao.paey      | From                                                              | То                                         | Acres<br>± |
| 190    | Southwest corner of SW 22<br>Terrace and SW 27 Avenue                                | Miami        | Low-Medium Density<br>Residential                                 | Medium Density<br>Residential              | 454        |
| 191    | Southwest corner of McDonald Street and Bird Avenue                                  | Miami        | Low-Medium Density<br>Residential                                 | Medium Density<br>Residential              | 82         |
| 192    | Northwest corner of Salzedo<br>Street and Majorca Avenue                             | Coral Gables | Low-Medium Density<br>Residential                                 | Medium-High<br>Density Residential         | 6          |
| 193    | Northeast corner of SW 42<br>Avenue and Valencia Avenue                              | Coral Gables | High Density<br>Residential                                       | Business and Office                        | 15         |
| 194    | Northwest corner of SW 65 avenue and SW 22 Street                                    | West Miami   | Low Density<br>Residential                                        | Medium Density<br>Residential              | 8          |
| 195    | Between SW 23 Street and SW 24 Street; between SW 67 Avenue and SW 64 Avenue         | West Miami   | Low Density<br>Residential                                        | Office/Residential                         | 4          |
| 196    | West of Galliano Street<br>between Sevilla Avenue and<br>Malaga Avenue               | Coral Gables | Low Density<br>Residential                                        | Business and Office                        | 6          |
| 197    | East of SW 37 Avenue between SW 26 Street and SW 29 Street                           | Miami        | Low and Low-Medium<br>Density Residential                         | Medium Density<br>Residential              | 33         |
| 198    | East of SW 37 Avenue between SW 29 Street and SW 40 Street                           | Miami        | Industrial and Office                                             | Medium Density<br>Residential              | 13         |
| 199    | Southeast corner of SW 40<br>Street and SW 42 Avenue                                 | Coral Gables | Industrial and Office                                             | Business and Office                        | 15         |
| 200    | East of SW 37 Avenue between Orange Street and theoretical Velarde Avenue            | Miami        | Medium-High Density<br>Residential                                | Business and Office                        | 20         |
| 201    | North of Ponce de Leon<br>Boulevard between SW 57<br>Avenue and San Antonio<br>Drive | Coral Gables | Institutions, Utilities and Communications                        | Business and Office                        | 5          |
| 202    | North of South Dixie Highway between SW 59 Place and SW 63 Avenue                    | South Miami  | Office/Residential and Institutions, Utilities and Communications | Business and Office                        | 47         |
| 203    | North of Edgewater Drive between Ingraham Highway and Sunrise Place                  | Coral Gables | Low Density<br>Residential                                        | Medium-High<br>Density Residential         | 5          |
| 204    | South of Marin Street                                                                | Coral Gables | Estate Density<br>Residential                                     | Environmentally<br>Protected Parks         | 21         |
| 205    | Northwest corner of Old<br>Cutler Road and SW 120<br>Street                          | Coral Gables | Estate Density<br>Residential                                     | Low Density<br>Residential                 | 63         |
| 206    | Northwest corner of Virtudes<br>Street and Cartagena Avenue                          | Coral Gables | Estate Density<br>Residential                                     | Institutions, Utilities and Communications | 32         |