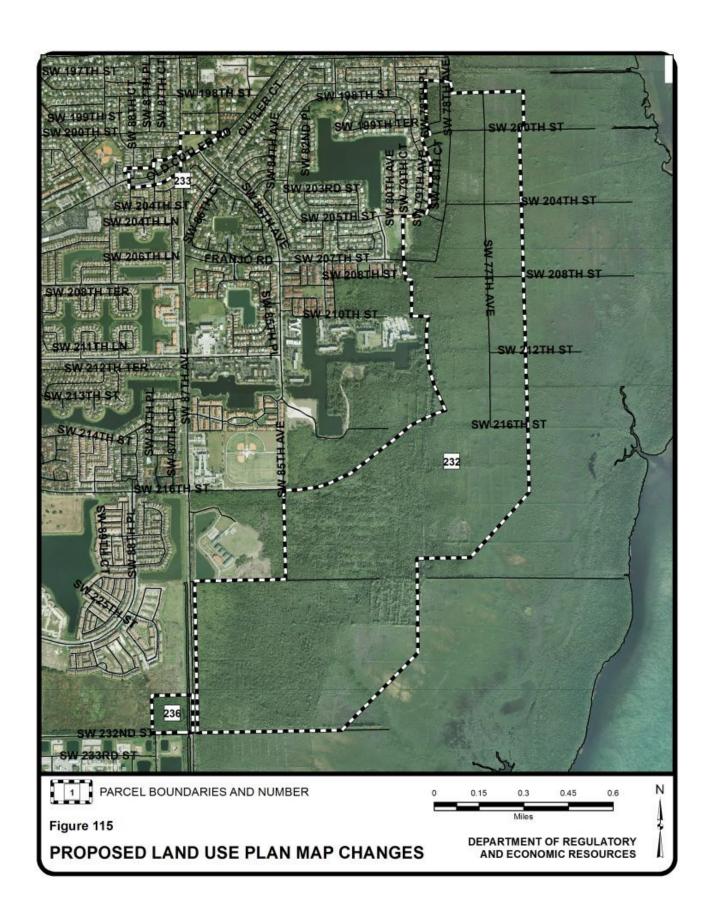

| Outside the 2025<br>UEA; Open Land                                                                   | 575        |
| 296    | Northwest corner of Florida<br>Turnpike and Dolphin<br>Expressway interchange | unincorporated               | Open Land; Outside the 2015 UDB                                                                                               | Restricted Industrial and Office; Inside the 2015 UDB                                                | 521        |