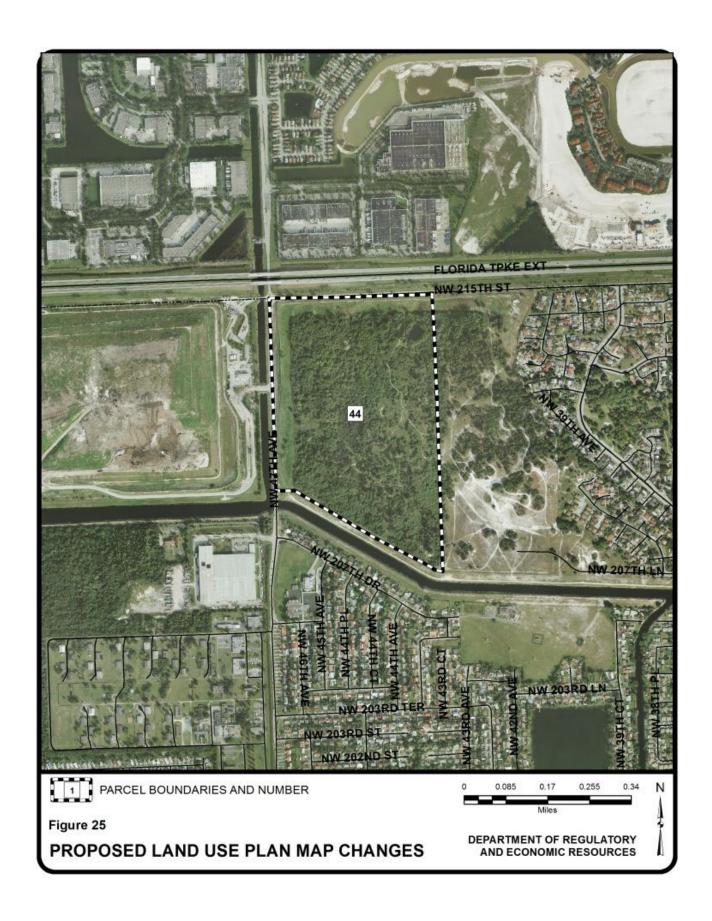

| Parcel |                                                                                                         | Municipality         | Requested Category Change(s)                                           |                                            |            |
|--------|---------------------------------------------------------------------------------------------------------|----------------------|------------------------------------------------------------------------|--------------------------------------------|------------|
| No.    | Parcel General Location                                                                                 |                      | From                                                                   | То                                         | Acres<br>± |
| 28     | Between NE 8 and Griffin BLVD; between NE 121 and NE 123 Streets                                        | North Miami          | Medium Density<br>Residential                                          | Medium-High<br>Density Residential         | 42         |
| 29     | Northeast corner of NE 6<br>Avenue and NE 131 Street                                                    | North Miami          | Low Density<br>Residential                                             | Medium-High<br>Density Residential         | 14         |
| 30     | Northeast corner of NE 6<br>Avenue and NE 135 Street                                                    | North Miami          | Low-Medium Density<br>Residential                                      | Medium-High<br>Density Residential         | 93         |
| 31     | East and west side of NE 3<br>Court between NE 139 and<br>135 Streets                                   | North Miami          | Low-Medium Density<br>Residential                                      | Medium-High<br>Density Residential         | 18         |
| 32     | East side of NE 6 Avenue between NE 172 Street and theoretical NE 168 Street                            | North Miami<br>Beach | Low Density<br>Residential                                             | Office/Residential                         | 4          |
| 33     | North side of NE 168 Street<br>between NE 2 Avenue and<br>NE 1 Avenue                                   | North Miami<br>Beach | Low Density Residential and Institutions, Utilities and Communications | Office/Residential                         | 7          |
| 34     | Northwest corner of NW<br>Miami Court and NW 171<br>Street                                              | North Miami<br>Beach | Institutions, Utilities and Communications                             | Low Density<br>Residential                 | 3          |
| 35     | Southwest corner of NE 2<br>Avenue and NE 169 Street                                                    | North Miami<br>Beach | Low Density Residential and Institutions, Utilities and Communications | Medium Density<br>Residential              | 13         |
| 36     | West of NW 7 Avenue between NW 175 Street and SR 826 Extension                                          | Miami<br>Gardens     | Institutions, Utilities and Communications                             | Business and Office                        | 19         |
| 37     | East side of NW 2 Court between NW 183 Street and NW 187 Street                                         | Miami<br>Gardens     | Low Density<br>Residential                                             | Business and Office                        | 8          |
| 38     | Southwest corner of NW 7<br>Avenue and NW 207 Street                                                    | Miami<br>Gardens     | Parks and Recreation                                                   | Medium-High<br>Density Residential         | 70         |
| 39     | East and west side of Atlantic<br>Way between 77 Street and<br>79 Street                                | Miami Beach          | Parks and Recreation                                                   | Low Density<br>Residential                 | 7          |
| 40     | Southwest corner of NW 5<br>Avenue and NW 115 Street                                                    | Miami Shores         | Low-Medium Density<br>Residential                                      | Institutions, Utilities and Communications | 11         |
| 41     | Between Florida Turnpike<br>and NW 22 Place; between<br>theoretical NW 210 Terrace<br>and NW 207 Street | Miami<br>Gardens     | Low-Medium Density<br>Residential                                      | Business and Office                        | 64         |
| 42     | Northwest corner of NW 25<br>Avenue and 207 Street                                                      | Miami<br>Gardens     | Low-Medium Density<br>Residential                                      | Business and Office                        | 9          |
| 43     | Southeast corner of NW 215<br>Street and NW 29 Avenue                                                   | Miami<br>Gardens     | Office/Residential and Low Density Residential                         | Business and Office                        | 8          |
| 44     | Southeast corner of NW 215<br>Street and NW 47 Avenue                                                   | Miami<br>Gardens     | Industrial and Office                                                  | Business and Office                        | 101        |