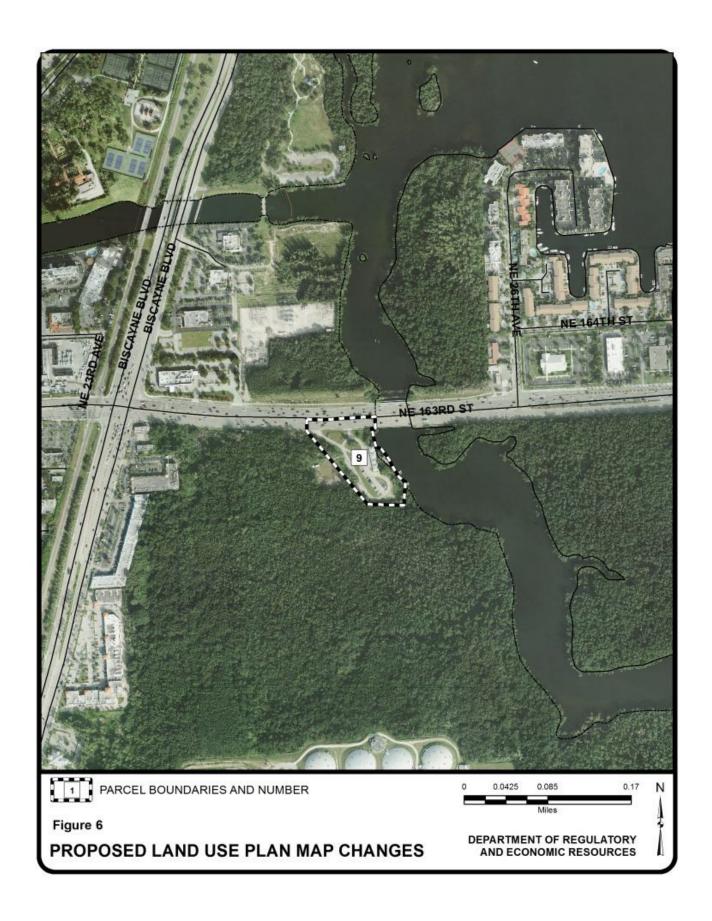

Table A-1
LIST OF PROPOSED LAND USE PLAN MAP CHANGES
OCTOBER 2012 EAR-BASED APPLICATIONS TO AMEND THE
COMPREHENSIVE DEVELOPMENT MASTER PLAN

| Parcel | Parcel General Location Municipalit                                                          | Municipality         | Requested Cate                                    | gory Change(s)                     |            |
|--------|----------------------------------------------------------------------------------------------|----------------------|---------------------------------------------------|------------------------------------|------------|
| No.    |                                                                                              |                      | From                                              | То                                 | Acres<br>± |
| 1      | East of NE 37 Court along<br>East Country Club Drive                                         | Aventura             | Parks and Recreation                              | Medium-High<br>Density Residential | 8          |
| 2      | Southeast corner of East<br>Dixie Highway and NE 215<br>Street                               | Aventura             | Low-Medium Density<br>Residential                 | Business and Office                | 44         |
| 3      | Northeast corner of NE 30<br>Avenue and NE 207 Street                                        | Aventura             | Medium and Medium-<br>High Density<br>Residential | Low-Medium<br>Density Residential  | 59         |
| 4      | Northwest corner of NE 34<br>Avenue and NE 207 Street                                        | Aventura             | Medium-High Density<br>Residential                | Parks and Recreation               | 20         |
| 5      | Between Lehman Causeway<br>and NE 185 Street; between<br>Atlantic Blvd and Collins<br>Avenue | Sunny Isles<br>Beach | Low Density<br>Residential                        | Low-Medium<br>Density Residential  | 9          |
| 6      | Between North Bay Road and<br>Collins Avenue; between NE<br>185 and NE 183 Streets           | Sunny Isles<br>Beach | Low Density<br>Residential                        | Business and Office                | 4          |
| 7      | South of theoretical NE 188<br>Street and northeast of Island<br>Estate Drive (at end point) | Aventura             | Medium-High Density<br>Residential                | Medium Density<br>Residential      | 15         |
| 8      | Between Atlantic Avenue and NE 163 Street; between NE 34 Avenue and Collins Avenue           | Sunny Isles<br>Beach | Medium Density<br>Residential                     | Parks and<br>Recreation            | 2          |
| 9      | Between Biscayne Boulevard<br>and NE 26 Avenue along NE<br>163 Street                        | North Miami          | Environmentally<br>Protected Parks                | Parks and<br>Recreation            | 3          |