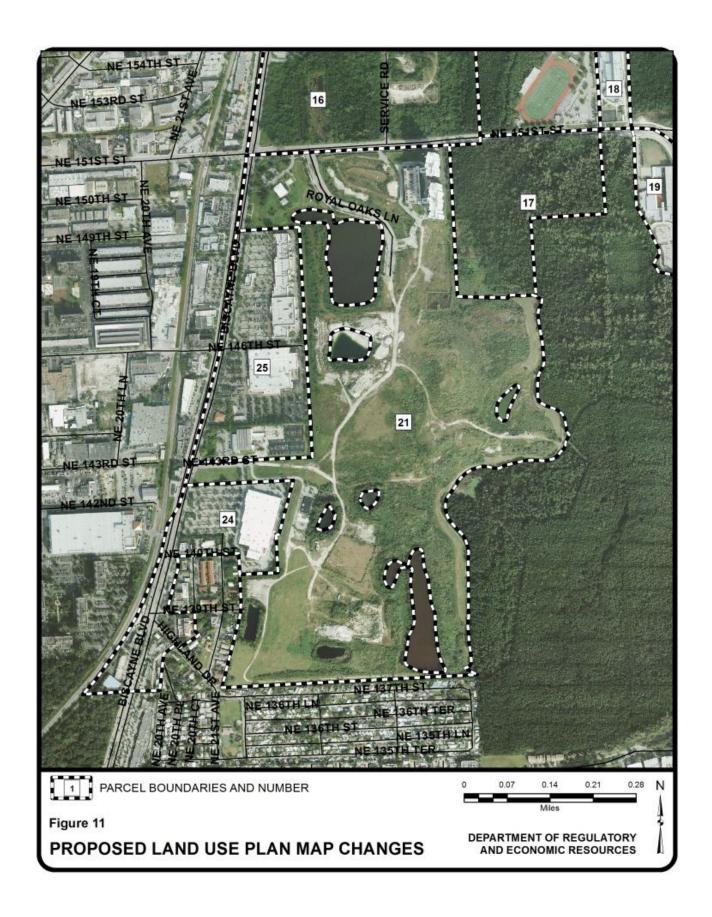

| Parcel |                                                                                                             | Municipality         | Requested Cate                                           | gory Change(s)                             |            |
|--------|-------------------------------------------------------------------------------------------------------------|----------------------|----------------------------------------------------------|--------------------------------------------|------------|
| No.    | Parcel General Location                                                                                     | mamorpancy           | From                                                     | То                                         | Acres<br>± |
| 10     | East and west side of 19<br>Avenue between NE 173 and<br>171 Streets                                        | North Miami<br>Beach | Low and Medium<br>Density Residential                    | Office/Residential                         | 7          |
| 11     | Northeast corner of NE 169<br>Street and NE 20 Avenue                                                       | North Miami<br>Beach | Medium Density<br>Residential                            | Office/Residential                         | 2          |
| 12     | Between NE 169 Street and<br>North Glades Drive along NE<br>19 Avenue                                       | North Miami<br>Beach | Medium Density<br>Residential                            | Business and Office                        | 10         |
| 13     | Southwest corner of NE 14<br>Avenue and NE 162 Street                                                       | North Miami<br>Beach | Low Density<br>Residential                               | Office/Residential                         | 5          |
| 14     | Southwest corner of NE 16<br>Avenue and NE 162 Street                                                       | North Miami<br>Beach | Low Density<br>Residential                               | Office/Residential                         | 3          |
| 15     | Southwest corner of NE 22<br>Avenue and NE 159 Street                                                       | North Miami<br>Beach | Low Density<br>Residential and<br>Industrial and Office  | Business and Office                        | 15         |
| 16     | Northeast corner of Biscayne<br>BLVD and NE 151 Street                                                      | North Miami          | Parks and Recreation & Business and Office               | Institutions, Utilities and Communications | 51         |
| 17     | Between Bay Vista BLVD and<br>Biscayne BLVD along NE 151<br>Street                                          | North Miami          | Parks and Recreation                                     | Business and Office                        | 32         |
| 18     | Between Bay Vista BLVD and<br>FIU Stadium Drive along NE<br>151 Street Biscayne BLVD<br>along NE 151 Street | North Miami          | Environmentally<br>Protected Parks                       | Institutions, Utilities and Communications | 5          |
| 19     | Southwest corner of Bay<br>Vista BLVD and NE 151<br>Street                                                  | North Miami          | Environmentally<br>Protected Parks                       | Institutions, Utilities and Communications | 9          |
| 21     | East side of Biscayne BLVD between NE 137 and 151 Streets                                                   | North Miami          | Medium Density<br>Residential                            | Business and Office                        | 178        |
| 22     | Northwest corner of Bay Vista<br>BLVD and NE 135 Street                                                     | North Miami          | Institutions, Utilities and Communications               | Environmentally<br>Protected Parks         | 3          |
| 23     | Southwest corner of Bay<br>Vista BLVD and NE 135<br>Street                                                  | North Miami          | Institutions, Utilities and Communications               | Parks and<br>Recreation                    | 8          |
| 24     | Between theoretical NE 143<br>Street and NE 136 Street<br>along Biscayne BLVD                               | North Miami<br>Beach | Medium Density<br>Residential and<br>Business and Office | Business and Office                        | 26         |
| 25     | East of Biscayne BLVD between theoretical NE 149 Street and theoretical NE 143 Street                       | North Miami<br>Beach | Medium Density<br>Residential                            | Business and Office                        | 35         |
| 26     | South of NE 123 Street between NE 19 Avenue and North Bayshore Drive                                        | North Miami          | Office/Residential and Medium Density Residential        | Business and Office                        | 10         |
| 27     | Between NE 8 and NE 14<br>Avenues; between NE 129<br>and NE 125 Streets                                     | North Miami          | Low and Low-Medium<br>Density Residential                | Medium Density<br>Residential              | 71         |