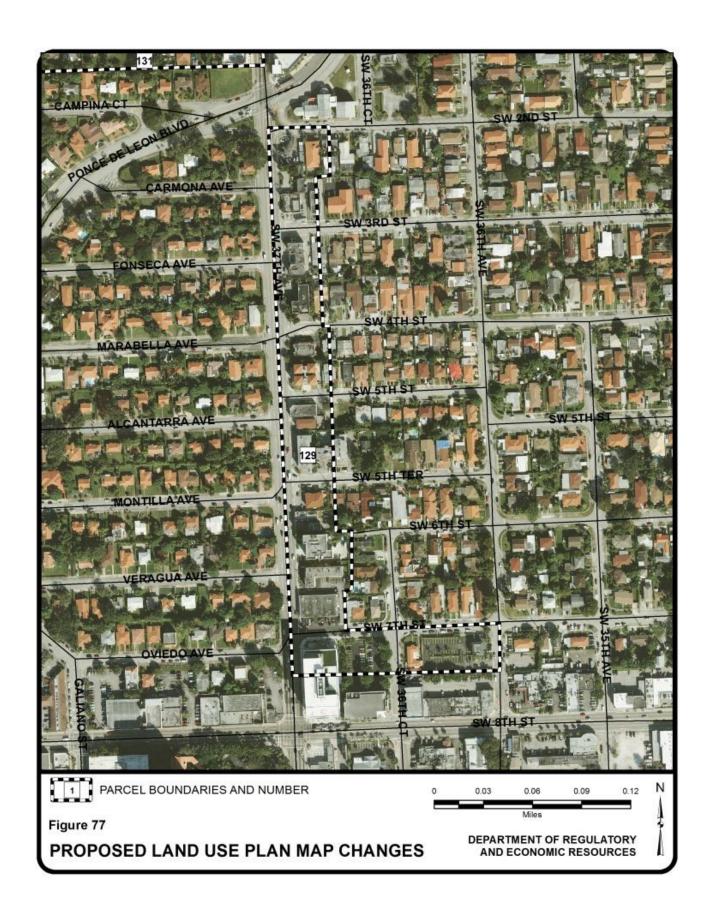

## Summary of Application No. 1, Part C, Land Use Plan Map Changes

For convenience of the reader, the List of Proposed Land Use Plan Map Changes (Parcel Nos. 1-19, 21-121, 123-156, 158-164, 167-236, 238-252, and 255-296) in Table A-1 below summarizes essential facts about the requested parcel amendments. Table A-1 and the aerial maps that follow the table revises and provides more details to Part C of Application No. 1 contained in the "Staff Applications October 2012 EAR-Based Applications to Amend the Comprehensive Development Master Plan" (Application No.1 Page 136). It should be noted that Parcel Nos. 20 and 165 are withdrawn and Parcel Nos. 122, 157, 166, 237, 253, and 254 were not filed in the original application and are not included in the table below. For each of the parcels presented, the parcel size and general location including an identification of the applicable municipality and the requested LUP map designation change is listed.

| Parcel |                                                                       | Municipality     | Requested Category Change(s)                       |                                            |            |
|--------|-----------------------------------------------------------------------|------------------|----------------------------------------------------|--------------------------------------------|------------|
| No.    | Parcel General Location                                               | mamorpanty       | From                                               | То                                         | Acres<br>± |
| 114    | North and south side of NW 29 Street between 12 Avenue and 14 Avenue  | Miami            | Medium Density<br>Residential                      | Industrial and Office                      | 10         |
| 115    | Northwest corner of NW 12<br>Avenue and NW 35 Street                  | Miami            | Medium Density<br>Residential                      | Business and Office                        | 10         |
| 116    | Southwest corner of NW 30<br>Street and NW 22 Avenue                  | Miami            | Medium and Medium-<br>High Density<br>Residential  | Business and Office                        | 10         |
| 117    | South side of South River Drive between NW 28 Street and SW 42 Avenue | Miami<br>Springs | Industrial and Office                              | Business and Office                        | 16         |
| 118    | Southwest corner of NW 14<br>Avenue and NW 20 Street                  | Miami            | Medium and Medium-<br>High Density<br>Residential  | Business and Office                        | 40         |
| 119    | Northeast corner of NW 15<br>Street and NW 14 Avenue                  | Miami            | Office/Residential                                 | Institutions, Utilities and Communications | 8          |
| 120    | Southwest corner of NW 20<br>Street and NW 17 Avenue                  | Miami            | Medium Density<br>Residential                      | Low-Medium<br>Density Residential          | 43         |
| 121    | Southeast corner of NW 22<br>Avenue and NW 17 Street                  | Miami            | Medium Density Residential & Industrial and Office | Business and Office                        | 30         |
| 123    | Northeast corner of SW 17<br>Avenue and SW 7 Street                   | Miami            | Medium-High Density<br>Residential                 | Business and Office                        | 109        |
| 124    | Northeast corner of West<br>Flagler Street and NW 32<br>Avenue        | Miami            | Low Density<br>Residential                         | Low-Medium<br>Density Residential          | 120        |
| 125    | West of NW 27 Avenue between NW 17 Street and SR 836 Expressway       | Miami            | Low-Medium Density<br>Residential                  | Medium Density<br>Residential              | 121        |
| 126    | Northeast corner of NW 37<br>Avenue and NW 14 Street                  | Miami            | Low Density<br>Residential                         | Low-Medium<br>Density Residential          | 219        |
| 127    | Northeast corner of NW 42<br>Avenue and NW 7 Street                   | Miami            | Low Density<br>Residential                         | Low-Medium<br>Density Residential          | 99         |
| 128    | Southeast corner of NW 42<br>Avenue and NW 7 Street                   | Miami            | Low Density<br>Residential                         | Low-Medium<br>Density Residential          | 95         |
| 129    | West of SW 37 Avenue between SW 2 Street and SW 8 Street              | Miami            | Low-Medium Density<br>Residential                  | Business and Office                        | 9          |
| 130    | Northeast corner of Calabria<br>Avenue and Galliano Street            | Coral Gables     | Medium-High Density<br>Residential                 | Business and Office                        | 5          |
| 131    | Southwest corner of SW 37<br>Avenue and SW 1 Street                   | Miami            | Low Density<br>Residential                         | Low-Medium<br>Density Residential          | 63         |
| 132    | Southeast corner of NW 7<br>Street and NW 47 Avenue                   | Miami            | Medium Density<br>Residential                      | Business and Office                        | 28         |
| 133    | Southwest corner of SW 42<br>Avenue and West Flagler<br>Street        | Miami            | Low Density<br>Residential                         | Low-Medium<br>Density Residential          | 731        |