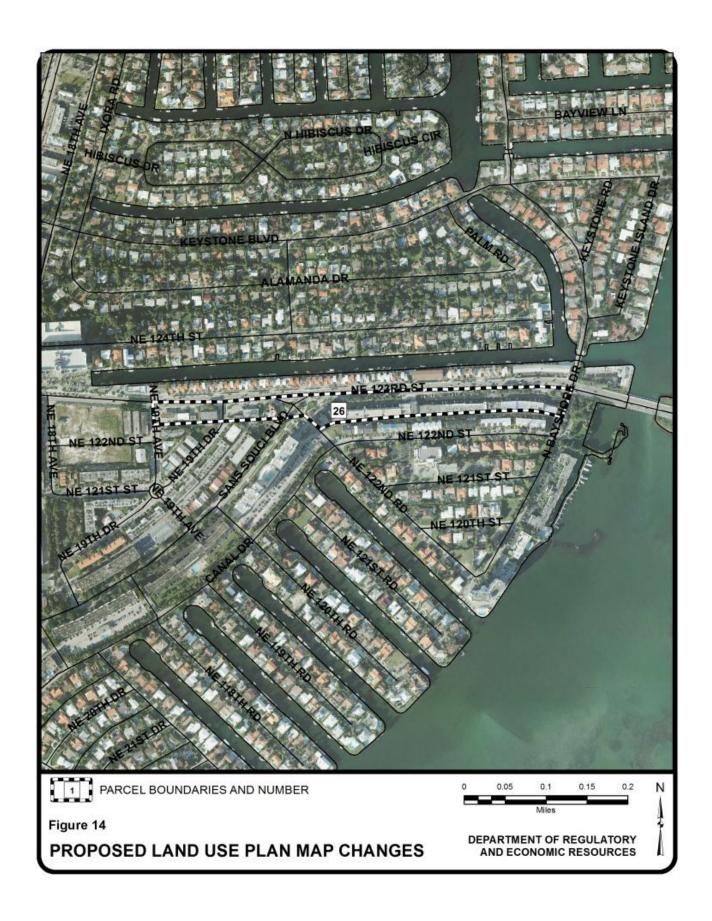

| Parcel |                                                                                                             | Municipality         | Requested Cate                                           | gory Change(s)                             |            |
|--------|-------------------------------------------------------------------------------------------------------------|----------------------|----------------------------------------------------------|--------------------------------------------|------------|
| No.    | Parcel General Location                                                                                     | mamorpancy           | From                                                     | То                                         | Acres<br>± |
| 10     | East and west side of 19<br>Avenue between NE 173 and<br>171 Streets                                        | North Miami<br>Beach | Low and Medium<br>Density Residential                    | Office/Residential                         | 7          |
| 11     | Northeast corner of NE 169<br>Street and NE 20 Avenue                                                       | North Miami<br>Beach | Medium Density<br>Residential                            | Office/Residential                         | 2          |
| 12     | Between NE 169 Street and<br>North Glades Drive along NE<br>19 Avenue                                       | North Miami<br>Beach | Medium Density<br>Residential                            | Business and Office                        | 10         |
| 13     | Southwest corner of NE 14<br>Avenue and NE 162 Street                                                       | North Miami<br>Beach | Low Density<br>Residential                               | Office/Residential                         | 5          |
| 14     | Southwest corner of NE 16<br>Avenue and NE 162 Street                                                       | North Miami<br>Beach | Low Density<br>Residential                               | Office/Residential                         | 3          |
| 15     | Southwest corner of NE 22<br>Avenue and NE 159 Street                                                       | North Miami<br>Beach | Low Density<br>Residential and<br>Industrial and Office  | Business and Office                        | 15         |
| 16     | Northeast corner of Biscayne<br>BLVD and NE 151 Street                                                      | North Miami          | Parks and Recreation & Business and Office               | Institutions, Utilities and Communications | 51         |
| 17     | Between Bay Vista BLVD and<br>Biscayne BLVD along NE 151<br>Street                                          | North Miami          | Parks and Recreation                                     | Business and Office                        | 32         |
| 18     | Between Bay Vista BLVD and<br>FIU Stadium Drive along NE<br>151 Street Biscayne BLVD<br>along NE 151 Street | North Miami          | Environmentally<br>Protected Parks                       | Institutions, Utilities and Communications | 5          |
| 19     | Southwest corner of Bay<br>Vista BLVD and NE 151<br>Street                                                  | North Miami          | Environmentally<br>Protected Parks                       | Institutions, Utilities and Communications | 9          |
| 21     | East side of Biscayne BLVD between NE 137 and 151 Streets                                                   | North Miami          | Medium Density<br>Residential                            | Business and Office                        | 178        |
| 22     | Northwest corner of Bay Vista<br>BLVD and NE 135 Street                                                     | North Miami          | Institutions, Utilities and Communications               | Environmentally<br>Protected Parks         | 3          |
| 23     | Southwest corner of Bay<br>Vista BLVD and NE 135<br>Street                                                  | North Miami          | Institutions, Utilities and Communications               | Parks and<br>Recreation                    | 8          |
| 24     | Between theoretical NE 143<br>Street and NE 136 Street<br>along Biscayne BLVD                               | North Miami<br>Beach | Medium Density<br>Residential and<br>Business and Office | Business and Office                        | 26         |
| 25     | East of Biscayne BLVD between theoretical NE 149 Street and theoretical NE 143 Street                       | North Miami<br>Beach | Medium Density<br>Residential                            | Business and Office                        | 35         |
| 26     | South of NE 123 Street between NE 19 Avenue and North Bayshore Drive                                        | North Miami          | Office/Residential and Medium Density Residential        | Business and Office                        | 10         |
| 27     | Between NE 8 and NE 14<br>Avenues; between NE 129<br>and NE 125 Streets                                     | North Miami          | Low and Low-Medium<br>Density Residential                | Medium Density<br>Residential              | 71         |