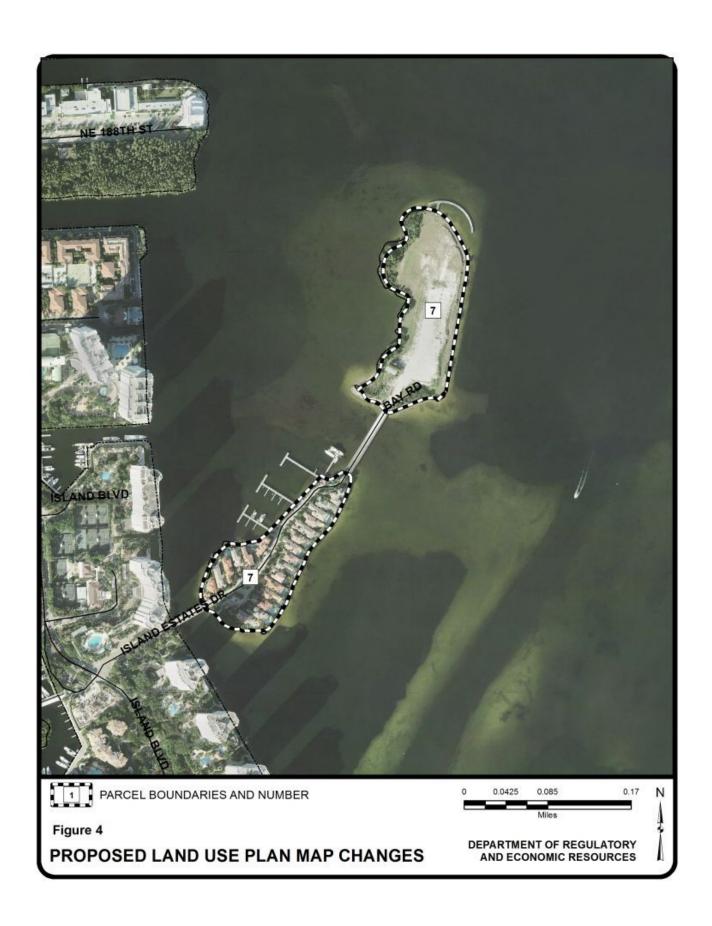

Table A-1
LIST OF PROPOSED LAND USE PLAN MAP CHANGES
OCTOBER 2012 EAR-BASED APPLICATIONS TO AMEND THE
COMPREHENSIVE DEVELOPMENT MASTER PLAN

| Parcel | Parcel General Location Municipalit                                                          | Municipality         | Requested Cate                                    | gory Change(s)                     |            |
|--------|----------------------------------------------------------------------------------------------|----------------------|---------------------------------------------------|------------------------------------|------------|
| No.    |                                                                                              |                      | From                                              | То                                 | Acres<br>± |
| 1      | East of NE 37 Court along<br>East Country Club Drive                                         | Aventura             | Parks and Recreation                              | Medium-High<br>Density Residential | 8          |
| 2      | Southeast corner of East<br>Dixie Highway and NE 215<br>Street                               | Aventura             | Low-Medium Density<br>Residential                 | Business and Office                | 44         |
| 3      | Northeast corner of NE 30<br>Avenue and NE 207 Street                                        | Aventura             | Medium and Medium-<br>High Density<br>Residential | Low-Medium<br>Density Residential  | 59         |
| 4      | Northwest corner of NE 34<br>Avenue and NE 207 Street                                        | Aventura             | Medium-High Density<br>Residential                | Parks and Recreation               | 20         |
| 5      | Between Lehman Causeway<br>and NE 185 Street; between<br>Atlantic Blvd and Collins<br>Avenue | Sunny Isles<br>Beach | Low Density<br>Residential                        | Low-Medium<br>Density Residential  | 9          |
| 6      | Between North Bay Road and<br>Collins Avenue; between NE<br>185 and NE 183 Streets           | Sunny Isles<br>Beach | Low Density<br>Residential                        | Business and Office                | 4          |
| 7      | South of theoretical NE 188<br>Street and northeast of Island<br>Estate Drive (at end point) | Aventura             | Medium-High Density<br>Residential                | Medium Density<br>Residential      | 15         |
| 8      | Between Atlantic Avenue and NE 163 Street; between NE 34 Avenue and Collins Avenue           | Sunny Isles<br>Beach | Medium Density<br>Residential                     | Parks and<br>Recreation            | 2          |
| 9      | Between Biscayne Boulevard<br>and NE 26 Avenue along NE<br>163 Street                        | North Miami          | Environmentally<br>Protected Parks                | Parks and<br>Recreation            | 3          |