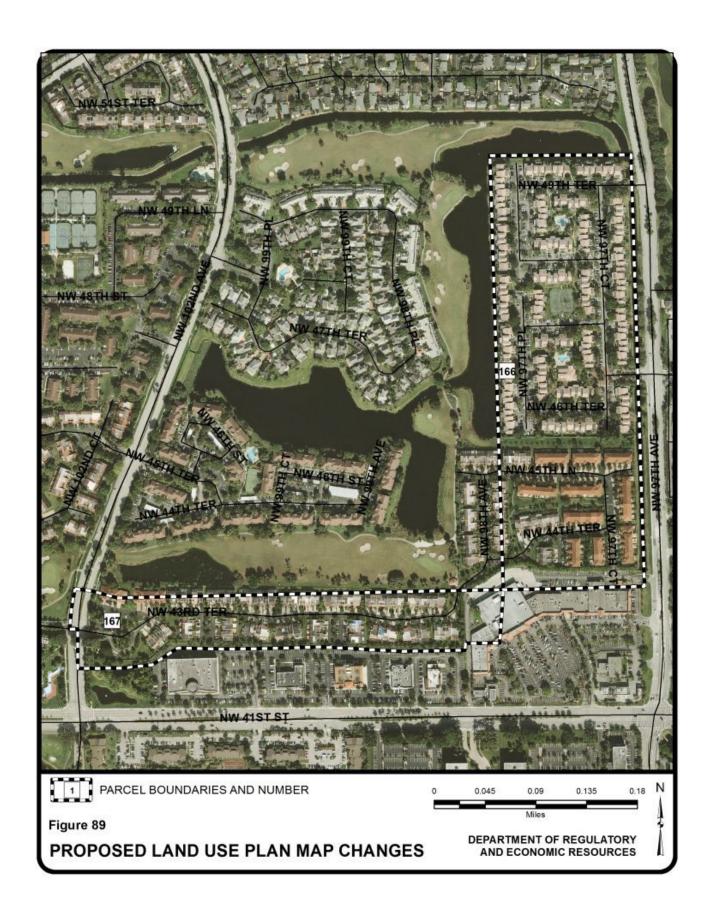

## Summary of Application No. 1, Part C, Land Use Plan Map Changes

For convenience of the reader, the List of Proposed Land Use Plan Map Changes (Parcel Nos. 1-19, 21-121, 123-156, 158-164, 167-236, 238-252, and 255-296) in Table A-1 below summarizes essential facts about the requested parcel amendments. Table A-1 and the aerial maps that follow the table revises and provides more details to Part C of Application No. 1 contained in the "Staff Applications October 2012 EAR-Based Applications to Amend the Comprehensive Development Master Plan" (Application No.1 Page 136). It should be noted that Parcel Nos. 20 and 165 are withdrawn and Parcel Nos. 122, 157, 166, 237, 253, and 254 were not filed in the original application and are not included in the table below. For each of the parcels presented, the parcel size and general location including an identification of the applicable municipality and the requested LUP map designation change is listed.