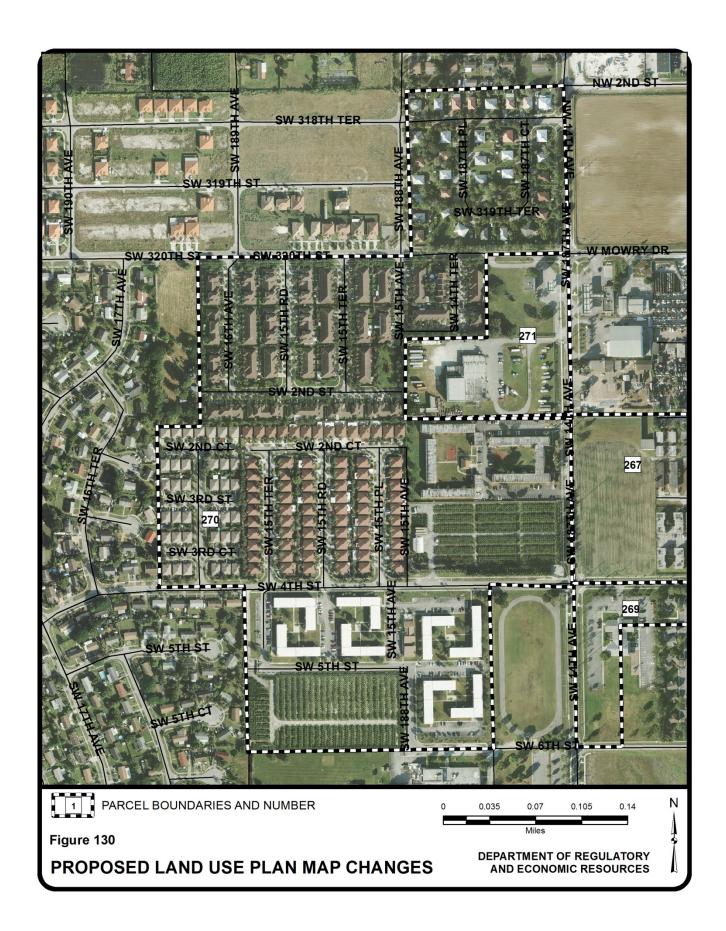

## Summary of Application No. 1, Part C, Land Use Plan Map Changes

For convenience of the reader, the List of Proposed Land Use Plan Map Changes (Parcel Nos. 1-19, 21-121, 123-156, 158-164, 167-236, 238-252, and 255-296) in Table A-1 below summarizes essential facts about the requested parcel amendments. Table A-1 and the aerial maps that follow the table revises and provides more details to Part C of Application No. 1 contained in the "Staff Applications October 2012 EAR-Based Applications to Amend the Comprehensive Development Master Plan" (Application No.1 Page 136). It should be noted that Parcel Nos. 20 and 165 are withdrawn and Parcel Nos. 122, 157, 166, 237, 253, and 254 were not filed in the original application and are not included in the table below. For each of the parcels presented, the parcel size and general location including an identification of the applicable municipality and the requested LUP map designation change is listed.

| Parcel<br>No. | Parcel General Location                                              | Municipality | Requested Category Change(s)              |                                   |            |
|---------------|----------------------------------------------------------------------|--------------|-------------------------------------------|-----------------------------------|------------|
|               |                                                                      |              | From                                      | То                                | Acres<br>± |
| 264           | West of Krome Avenue between NW 6 Street and W Mowry Drive           | Homestead    | Low-Medium Density<br>Residential         | Business and Office               | 35         |
| 265           | Northwest corner of SW<br>Krome Terrace and SW 8<br>Street           | Homestead    | Low-Medium Density<br>Residential         | Business and Office               | 28         |
| 266           | Northeast corner of SW 4<br>Avenue and SW 8 Street                   | Homestead    | Low-Medium Density<br>Residential         | Business and Office               | 7          |
| 267           | North of SW 4 Street between SW 14 Avenue and South Flagler Avenue   | Homestead    | Industrial and Office                     | Low-Medium<br>Density Residential | 46         |
| 268           | South of SW 4 Street between SW 2 Avenue and SW 10 Avenue            | Homestead    | Low-Medium Density<br>Residential         | Business and Office               | 17         |
| 269           | Southeast corner of SW 4<br>Street and SW 14 Avenue                  | Homestead    | Low-Medium Density<br>Residential         | Business and Office               | 7          |
| 270           | West of NW 14 Avenue between NW 8 Street and SW 8 Street             | Homestead    | Low and Low-Medium<br>Density Residential | Medium Density<br>Residential     | 65         |
| 271           | Southwest corner of SW 320<br>Street and SW 187 Avenue               | Homestead    | Low Density<br>Residential                | Business and Office               | 8          |
| 272           | Southwest corner of SW 328<br>Street and SW 187 Avenue               | Florida City | Low-Medium Density<br>Residential         | Low Density<br>Residential        | 40         |
| 273           | Southeast corner of SW 328<br>Street and SW 192 Avenue               | Homestead    | Low-Medium Density<br>Residential         | Business and Office               | 41         |
| 274           | East of SW 192 Avenue between SW 344 Street and SW 328 Street        | Florida City | Low Density<br>Residential                | Low-Medium<br>Density Residential | 232        |
| 275           | Northeast corner of SW 344<br>Street and SW 192 Avenue               | Florida City | Low Density<br>Residential                | Business and Office               | 21         |
| 276           | Northwest corner of SW 187<br>Avenue and SW 344 Street               | Florida City | Low Density<br>Residential                | Business and Office               | 11         |
| 277           | Northwest corner of SW 344<br>Street and SW 182 Avenue               | Florida City | Low Density<br>Residential                | Low-Medium<br>Density Residential | 16         |
| 278           | West of SW 182 Avenue between SW 344 Street and SW 328 Street        | Florida City | Low Density<br>Residential                | Low-Medium<br>Density Residential | 21         |
| 279           | South of SW 344 Street between SW 182 Avenue and SW 184 Avenue       | Florida City | Environmentally<br>Protected Parks        | Business and Office               | 3          |
| 280           | East of SW 187 Avenue between SW 344 Street and SW 352 Street        | Florida City | Low Density<br>Residential                | Low-Medium<br>Density Residential | 20         |
| 281           | Southwest corner of Krome<br>Avenue and SW 344 Street                | Florida City | Low Density<br>Residential                | Low-Medium<br>Density Residential | 27         |
| 282           | Northwest corner of Krome<br>Avenue and theoretical SW<br>352 Street | Florida City | Industrial and Office                     | Low-Medium<br>Density Residential | 6          |