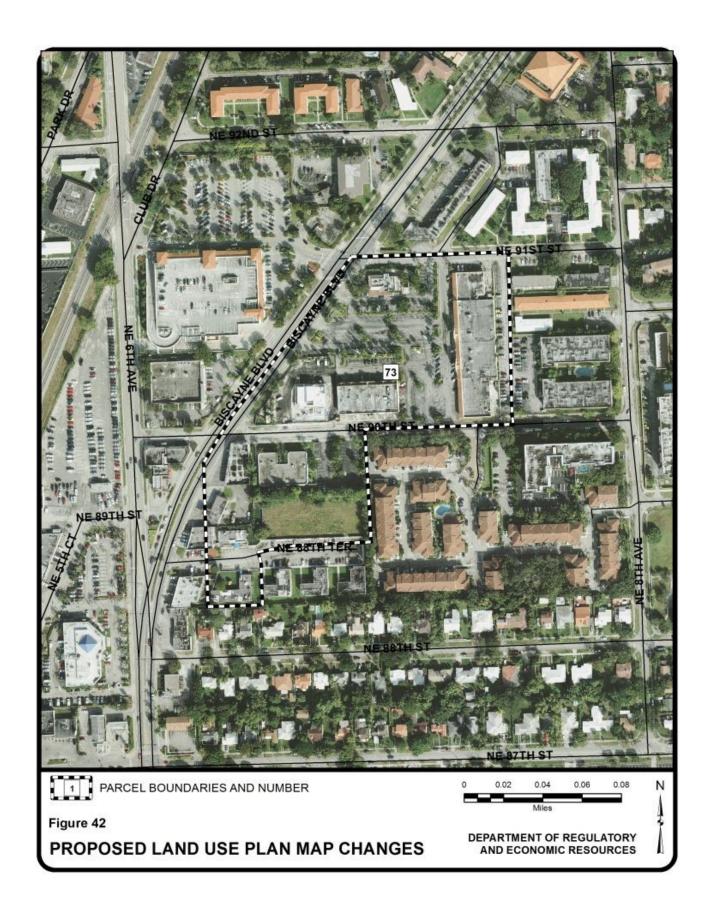

of NW/SW 137 Avenue<br>and between NW 12 and SW<br>8 Streets             | unincorporated               | Inside the 2025 UEA;<br>Open Land                                                                                             | Outside the 2025<br>UEA; Open Land                                                                   | 575        |
| 296    | Northwest corner of Florida<br>Turnpike and Dolphin<br>Expressway interchange | unincorporated               | Open Land; Outside the 2015 UDB                                                                                               | Restricted Industrial and Office; Inside the 2015 UDB                                                | 521        |