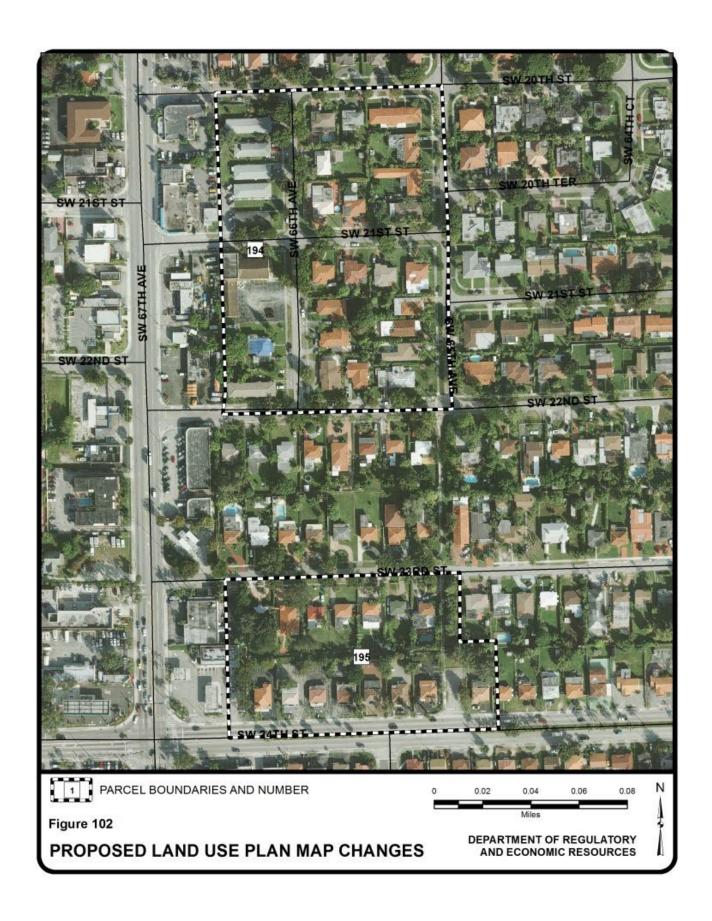

| Parcel |                                                                                      | Municipality | Requested Category Change(s)                                      |                                            |            |
|--------|--------------------------------------------------------------------------------------|--------------|-------------------------------------------------------------------|--------------------------------------------|------------|
| No.    | Parcel General Location                                                              | ao.paey      | From                                                              | То                                         | Acres<br>± |
| 190    | Southwest corner of SW 22<br>Terrace and SW 27 Avenue                                | Miami        | Low-Medium Density<br>Residential                                 | Medium Density<br>Residential              | 454        |
| 191    | Southwest corner of McDonald Street and Bird Avenue                                  | Miami        | Low-Medium Density<br>Residential                                 | Medium Density<br>Residential              | 82         |
| 192    | Northwest corner of Salzedo<br>Street and Majorca Avenue                             | Coral Gables | Low-Medium Density<br>Residential                                 | Medium-High<br>Density Residential         | 6          |
| 193    | Northeast corner of SW 42<br>Avenue and Valencia Avenue                              | Coral Gables | High Density<br>Residential                                       | Business and Office                        | 15         |
| 194    | Northwest corner of SW 65 avenue and SW 22 Street                                    | West Miami   | Low Density<br>Residential                                        | Medium Density<br>Residential              | 8          |
| 195    | Between SW 23 Street and SW 24 Street; between SW 67 Avenue and SW 64 Avenue         | West Miami   | Low Density<br>Residential                                        | Office/Residential                         | 4          |
| 196    | West of Galliano Street<br>between Sevilla Avenue and<br>Malaga Avenue               | Coral Gables | Low Density<br>Residential                                        | Business and Office                        | 6          |
| 197    | East of SW 37 Avenue between SW 26 Street and SW 29 Street                           | Miami        | Low and Low-Medium<br>Density Residential                         | Medium Density<br>Residential              | 33         |
| 198    | East of SW 37 Avenue between SW 29 Street and SW 40 Street                           | Miami        | Industrial and Office                                             | Medium Density<br>Residential              | 13         |
| 199    | Southeast corner of SW 40<br>Street and SW 42 Avenue                                 | Coral Gables | Industrial and Office                                             | Business and Office                        | 15         |
| 200    | East of SW 37 Avenue between Orange Street and theoretical Velarde Avenue            | Miami        | Medium-High Density<br>Residential                                | Business and Office                        | 20         |
| 201    | North of Ponce de Leon<br>Boulevard between SW 57<br>Avenue and San Antonio<br>Drive | Coral Gables | Institutions, Utilities and Communications                        | Business and Office                        | 5          |
| 202    | North of South Dixie Highway between SW 59 Place and SW 63 Avenue                    | South Miami  | Office/Residential and Institutions, Utilities and Communications | Business and Office                        | 47         |
| 203    | North of Edgewater Drive between Ingraham Highway and Sunrise Place                  | Coral Gables | Low Density<br>Residential                                        | Medium-High<br>Density Residential         | 5          |
| 204    | South of Marin Street                                                                | Coral Gables | Estate Density<br>Residential                                     | Environmentally<br>Protected Parks         | 21         |
| 205    | Northwest corner of Old<br>Cutler Road and SW 120<br>Street                          | Coral Gables | Estate Density<br>Residential                                     | Low Density<br>Residential                 | 63         |
| 206    | Northwest corner of Virtudes<br>Street and Cartagena Avenue                          | Coral Gables | Estate Density<br>Residential                                     | Institutions, Utilities and Communications | 32         |