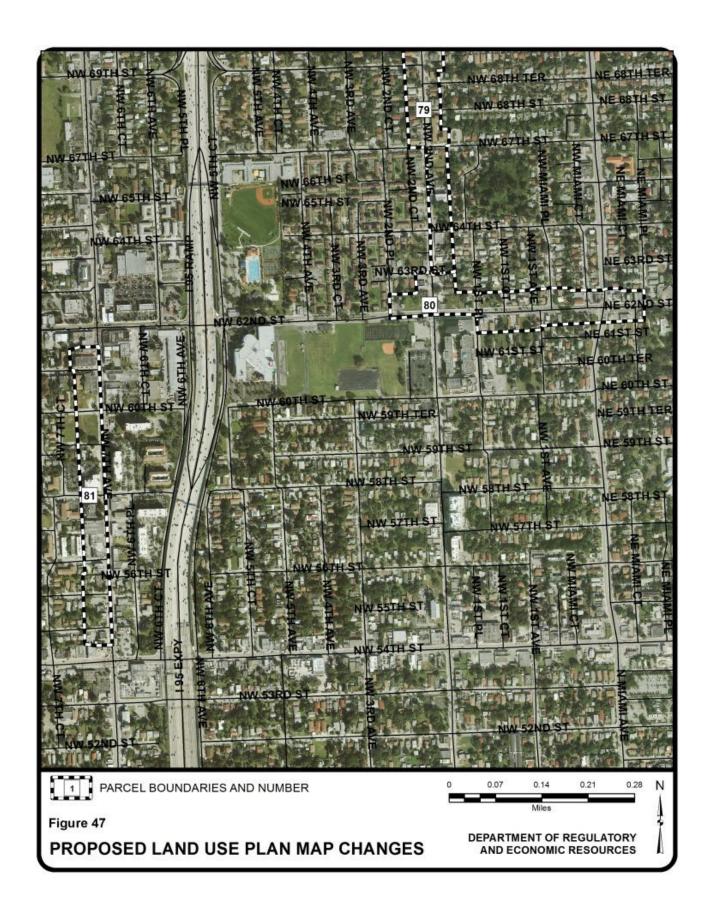

| Parcel | Barriel C. III. III                                                                          | Municipality | Requested Category Change(s)                      |                                    |            |
|--------|----------------------------------------------------------------------------------------------|--------------|---------------------------------------------------|------------------------------------|------------|
| No.    | Parcel General Location                                                                      | ao.pacy      | From                                              | То                                 | Acres<br>± |
| 78     | Southwest corner of NW 2<br>Avenue and NW 71 Street                                          | Miami        | Medium Density<br>Residential                     | Business and Office                | 8          |
| 79     | East and West side of NW 2<br>Avenue between NW 70<br>Street and theoretical NW 63<br>Street | Miami        | Medium Density<br>Residential                     | Low-Medium<br>Density Residential  | 10         |
| 80     | North and south side of NE<br>62 Street between NW 2<br>Plane and NE Miami Place             | Miami        | Medium and Medium-<br>High Density<br>Residential | Business and Office                | 13         |
| 81     | West of 7 Avenue between NW 62 Street and NW 54 Street                                       | Miami        | Low-Medium Density<br>Residential                 | Business and Office                | 11         |
| 82     | East of Biscayne Boulevard between NE 60 Street and theoretical NE 41 Street                 | Miami        | Low Density<br>Residential                        | Low-Medium Density Residential     | 229        |
| 83     | West of Biscayne Boulevard<br>between theoretical NE 50<br>Terrace and NE 43 Street          | Miami        | Low Density<br>Residential                        | Low-Medium<br>Density Residential  | 31         |
| 84     | West of North Miami Avenue<br>between NW 42 Street and<br>NW 38 Street                       | Miami        | Low-Medium Density<br>Residential                 | Business and Office                | 5          |
| 85     | Between NW 2 Avenue and I-<br>95; between NW 49 Street<br>and NW 38 Street                   | Miami        | Low Density<br>Residential                        | Low-Medium<br>Density Residential  | 122        |
| 86     | Between NW 50 Street and I-<br>95; between NW 12 Avenue<br>and NW 7 Avenue                   | Miami        | Low Density<br>Residential                        | Low-Medium<br>Density Residential  | 171        |
| 87     | Northwest corner of Pine<br>Tree Drive and W 47 Street                                       | Miami Beach  | Low Density<br>Residential                        | High Density<br>Residential        | 7          |
| 88     | Northwest corner of Alton<br>Road and W 41 Street                                            | Miami Beach  | Business and Office                               | Low Density<br>Residential         | 6          |
| 89     | Northeast corner of North Bay<br>Road and W 41 Street                                        | Miami Beach  | Business and Office                               | Parks and<br>Recreation            | 9          |
| 90     | East of Ocean Drive between theoretical Espanola Way and 12 Street                           | Miami Beach  | Business and Office                               | Parks and<br>Recreation            | 12         |
| 91     | East of Ocean Drive between 5 Street and 3 Street                                            | Miami Beach  | Parks and Recreation                              | Business and Office                | 3          |
| 92     | East of Ocean Drive between 3 Street and 2 Street                                            | Miami Beach  | Business and Office                               | Parks and<br>Recreation            | 3          |
| 93     | East of Ocean Drive between 2 Street and Inlet Boulevard                                     | Miami Beach  | Parks and Recreation                              | Business and Office                | 8          |
| 94     | Southwest corner of Collins<br>Avenue and Biscayne Street                                    | Miami Beach  | Parks and Recreation                              | Business and Office                | 11         |
| 95     | North of Fisher Island Drive and south of Inlet Boulevard                                    | Miami Beach  | Low-Medium Density<br>Residential                 | Medium-High<br>Density Residential | 16         |