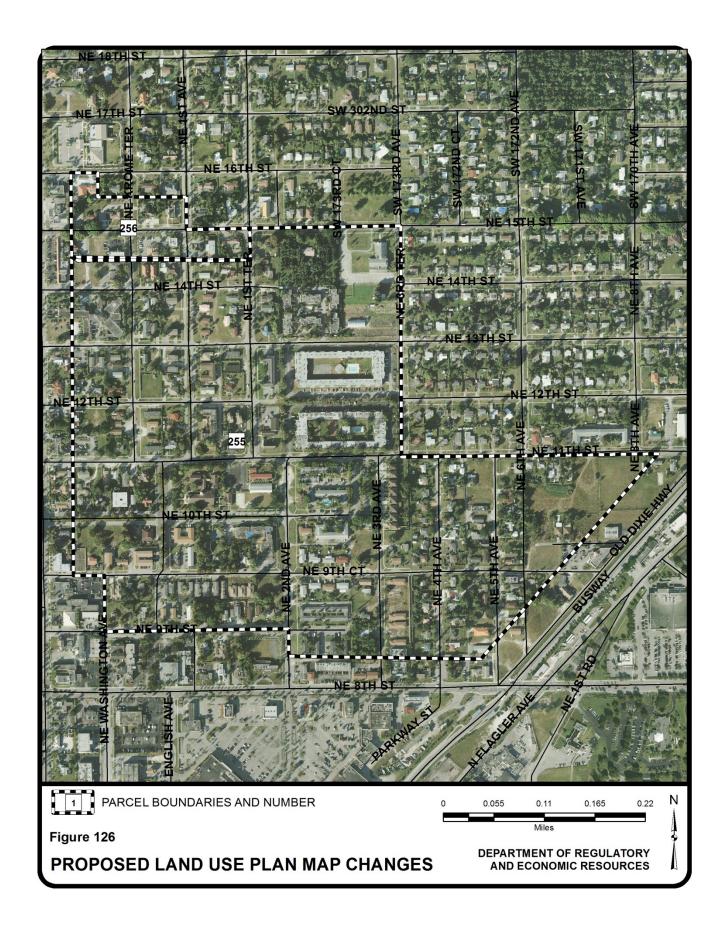

| Outside the 2025<br>UEA; Open Land                                                                   | 575        |
| 296    | Northwest corner of Florida<br>Turnpike and Dolphin<br>Expressway interchange | unincorporated               | Open Land; Outside the 2015 UDB                                                                                               | Restricted Industrial and Office; Inside the 2015 UDB                                                | 521        |