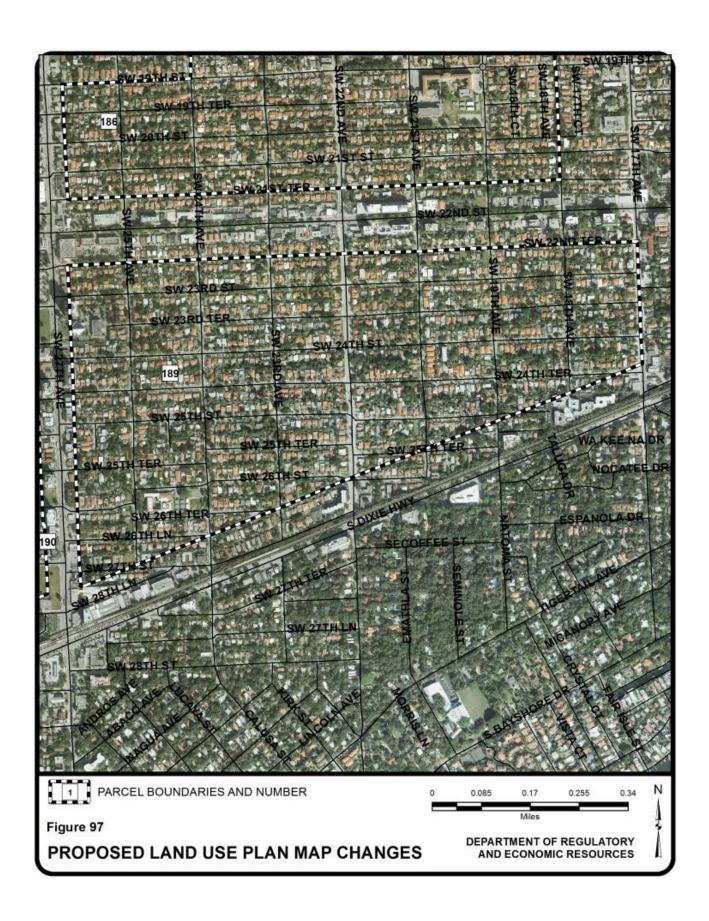

ide the 2025 UEA;<br>Open Land                                                                                             | Outside the 2025<br>UEA; Open Land                                                                   | 575        |
| 296    | Northwest corner of Florida<br>Turnpike and Dolphin<br>Expressway interchange | unincorporated               | Open Land; Outside the 2015 UDB                                                                                               | Restricted Industrial and Office; Inside the 2015 UDB                                                | 521        |