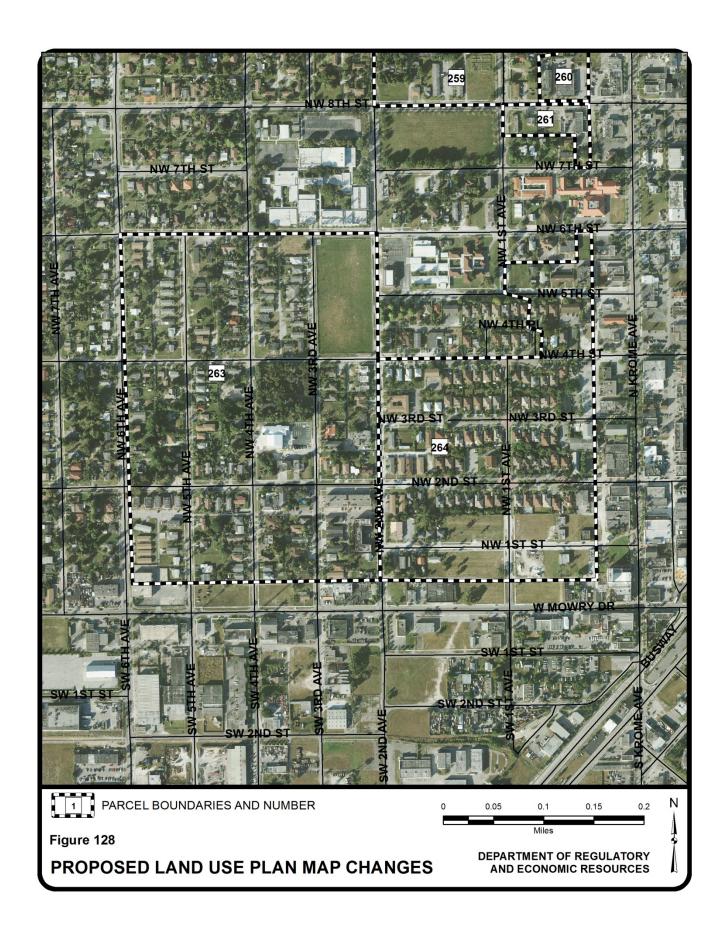

| Outside the 2025<br>UEA; Open Land                                                                   | 575        |
| 296    | Northwest corner of Florida<br>Turnpike and Dolphin<br>Expressway interchange | unincorporated               | Open Land; Outside the 2015 UDB                                                                                               | Restricted Industrial and Office; Inside the 2015 UDB                                                | 521        |