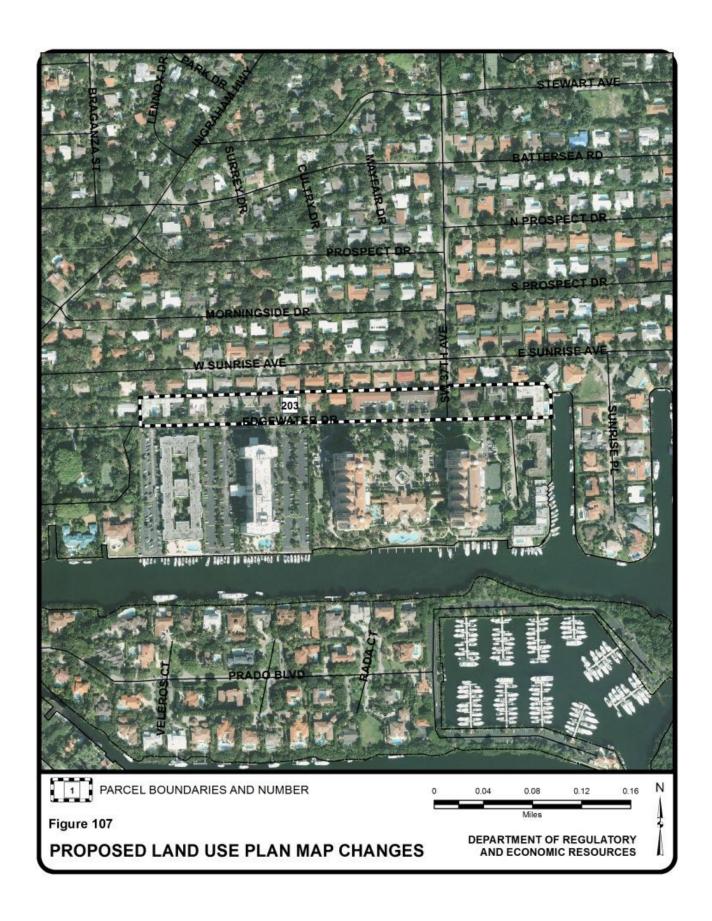

| Parcel |                                                                                      | Municipality | Requested Category Change(s)                                      |                                            |            |
|--------|--------------------------------------------------------------------------------------|--------------|-------------------------------------------------------------------|--------------------------------------------|------------|
| No.    | Parcel General Location                                                              | ao.paey      | From                                                              | То                                         | Acres<br>± |
| 190    | Southwest corner of SW 22<br>Terrace and SW 27 Avenue                                | Miami        | Low-Medium Density<br>Residential                                 | Medium Density<br>Residential              | 454        |
| 191    | Southwest corner of McDonald Street and Bird Avenue                                  | Miami        | Low-Medium Density<br>Residential                                 | Medium Density<br>Residential              | 82         |
| 192    | Northwest corner of Salzedo<br>Street and Majorca Avenue                             | Coral Gables | Low-Medium Density<br>Residential                                 | Medium-High<br>Density Residential         | 6          |
| 193    | Northeast corner of SW 42<br>Avenue and Valencia Avenue                              | Coral Gables | High Density<br>Residential                                       | Business and Office                        | 15         |
| 194    | Northwest corner of SW 65 avenue and SW 22 Street                                    | West Miami   | Low Density<br>Residential                                        | Medium Density<br>Residential              | 8          |
| 195    | Between SW 23 Street and SW 24 Street; between SW 67 Avenue and SW 64 Avenue         | West Miami   | Low Density<br>Residential                                        | Office/Residential                         | 4          |
| 196    | West of Galliano Street<br>between Sevilla Avenue and<br>Malaga Avenue               | Coral Gables | Low Density<br>Residential                                        | Business and Office                        | 6          |
| 197    | East of SW 37 Avenue between SW 26 Street and SW 29 Street                           | Miami        | Low and Low-Medium<br>Density Residential                         | Medium Density<br>Residential              | 33         |
| 198    | East of SW 37 Avenue between SW 29 Street and SW 40 Street                           | Miami        | Industrial and Office                                             | Medium Density<br>Residential              | 13         |
| 199    | Southeast corner of SW 40<br>Street and SW 42 Avenue                                 | Coral Gables | Industrial and Office                                             | Business and Office                        | 15         |
| 200    | East of SW 37 Avenue between Orange Street and theoretical Velarde Avenue            | Miami        | Medium-High Density<br>Residential                                | Business and Office                        | 20         |
| 201    | North of Ponce de Leon<br>Boulevard between SW 57<br>Avenue and San Antonio<br>Drive | Coral Gables | Institutions, Utilities and Communications                        | Business and Office                        | 5          |
| 202    | North of South Dixie Highway between SW 59 Place and SW 63 Avenue                    | South Miami  | Office/Residential and Institutions, Utilities and Communications | Business and Office                        | 47         |
| 203    | North of Edgewater Drive between Ingraham Highway and Sunrise Place                  | Coral Gables | Low Density<br>Residential                                        | Medium-High<br>Density Residential         | 5          |
| 204    | South of Marin Street                                                                | Coral Gables | Estate Density<br>Residential                                     | Environmentally<br>Protected Parks         | 21         |
| 205    | Northwest corner of Old<br>Cutler Road and SW 120<br>Street                          | Coral Gables | Estate Density<br>Residential                                     | Low Density<br>Residential                 | 63         |
| 206    | Northwest corner of Virtudes<br>Street and Cartagena Avenue                          | Coral Gables | Estate Density<br>Residential                                     | Institutions, Utilities and Communications | 32         |