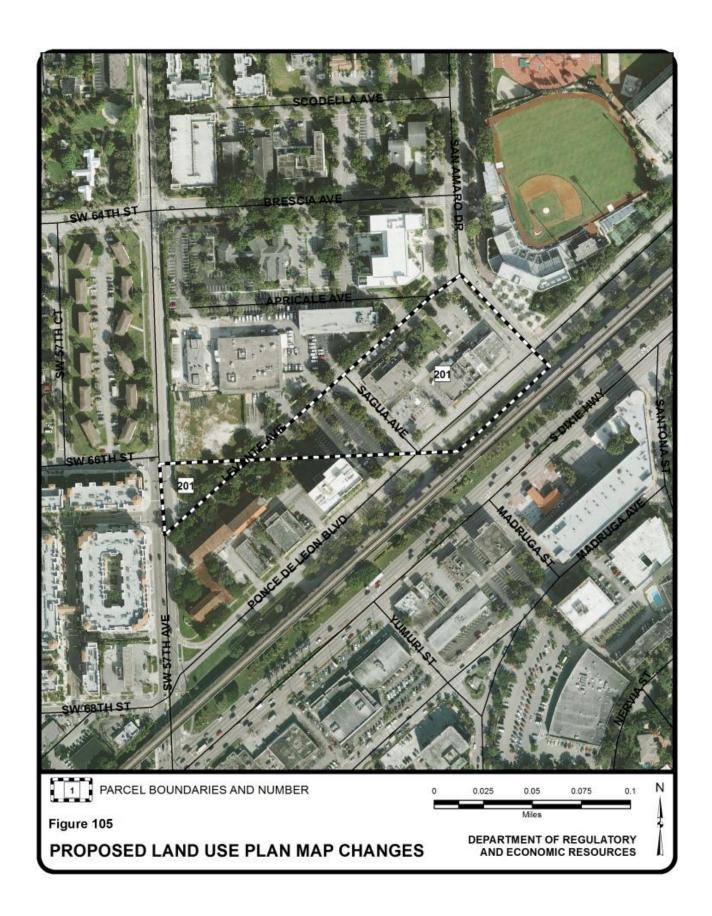

| Parcel |                                                                                      | Municipality | Requested Category Change(s)                                      |                                            |            |
|--------|--------------------------------------------------------------------------------------|--------------|-------------------------------------------------------------------|--------------------------------------------|------------|
| No.    | Parcel General Location                                                              | ao.paey      | From                                                              | То                                         | Acres<br>± |
| 190    | Southwest corner of SW 22<br>Terrace and SW 27 Avenue                                | Miami        | Low-Medium Density<br>Residential                                 | Medium Density<br>Residential              | 454        |
| 191    | Southwest corner of McDonald Street and Bird Avenue                                  | Miami        | Low-Medium Density<br>Residential                                 | Medium Density<br>Residential              | 82         |
| 192    | Northwest corner of Salzedo<br>Street and Majorca Avenue                             | Coral Gables | Low-Medium Density<br>Residential                                 | Medium-High<br>Density Residential         | 6          |
| 193    | Northeast corner of SW 42<br>Avenue and Valencia Avenue                              | Coral Gables | High Density<br>Residential                                       | Business and Office                        | 15         |
| 194    | Northwest corner of SW 65 avenue and SW 22 Street                                    | West Miami   | Low Density<br>Residential                                        | Medium Density<br>Residential              | 8          |
| 195    | Between SW 23 Street and SW 24 Street; between SW 67 Avenue and SW 64 Avenue         | West Miami   | Low Density<br>Residential                                        | Office/Residential                         | 4          |
| 196    | West of Galliano Street<br>between Sevilla Avenue and<br>Malaga Avenue               | Coral Gables | Low Density<br>Residential                                        | Business and Office                        | 6          |
| 197    | East of SW 37 Avenue between SW 26 Street and SW 29 Street                           | Miami        | Low and Low-Medium<br>Density Residential                         | Medium Density<br>Residential              | 33         |
| 198    | East of SW 37 Avenue between SW 29 Street and SW 40 Street                           | Miami        | Industrial and Office                                             | Medium Density<br>Residential              | 13         |
| 199    | Southeast corner of SW 40<br>Street and SW 42 Avenue                                 | Coral Gables | Industrial and Office                                             | Business and Office                        | 15         |
| 200    | East of SW 37 Avenue between Orange Street and theoretical Velarde Avenue            | Miami        | Medium-High Density<br>Residential                                | Business and Office                        | 20         |
| 201    | North of Ponce de Leon<br>Boulevard between SW 57<br>Avenue and San Antonio<br>Drive | Coral Gables | Institutions, Utilities and Communications                        | Business and Office                        | 5          |
| 202    | North of South Dixie Highway between SW 59 Place and SW 63 Avenue                    | South Miami  | Office/Residential and Institutions, Utilities and Communications | Business and Office                        | 47         |
| 203    | North of Edgewater Drive between Ingraham Highway and Sunrise Place                  | Coral Gables | Low Density<br>Residential                                        | Medium-High<br>Density Residential         | 5          |
| 204    | South of Marin Street                                                                | Coral Gables | Estate Density<br>Residential                                     | Environmentally<br>Protected Parks         | 21         |
| 205    | Northwest corner of Old<br>Cutler Road and SW 120<br>Street                          | Coral Gables | Estate Density<br>Residential                                     | Low Density<br>Residential                 | 63         |
| 206    | Northwest corner of Virtudes<br>Street and Cartagena Avenue                          | Coral Gables | Estate Density<br>Residential                                     | Institutions, Utilities and Communications | 32         |