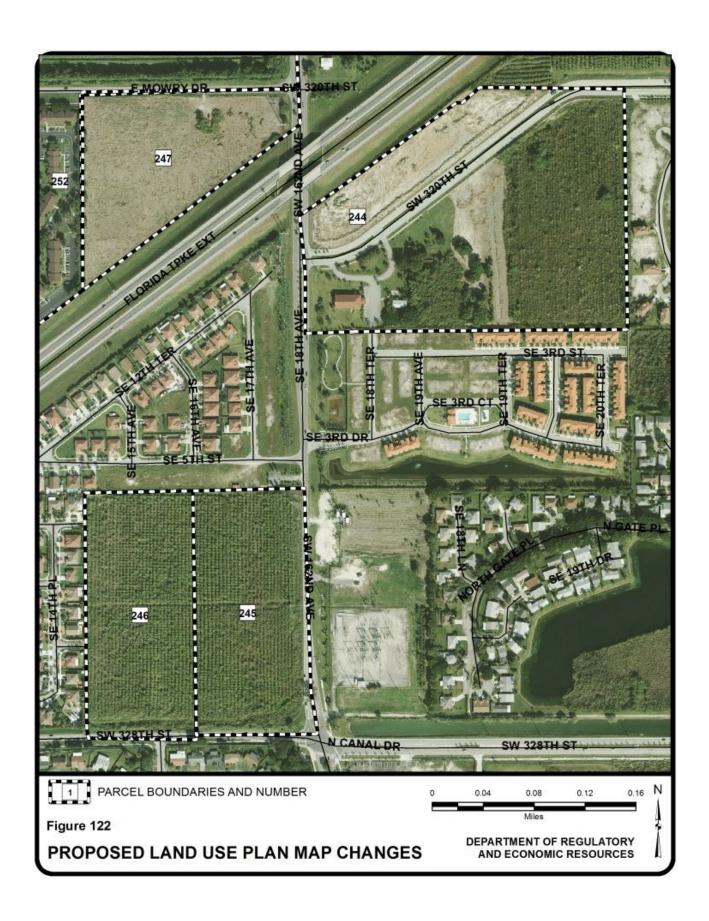

| Parcel |                                                                                           | Municipality | Requested Category Change(s)                            |                                    |            |
|--------|-------------------------------------------------------------------------------------------|--------------|---------------------------------------------------------|------------------------------------|------------|
| No.    | Parcel General Location                                                                   | ao.pacy      | From                                                    | То                                 | Acres<br>± |
| 226    | East of Old Cutler Road<br>between SW 174 Street and<br>theoretical SW 176 Street         | Palmetto Bay | Environmentally<br>Protected Parks                      | Estate Density<br>Residential      | 8          |
| 227    | East of Old Cutler Road<br>between SW 184 Street and<br>SW 176 Street                     | Palmetto Bay | Estate Density<br>Residential and<br>Office/Residential | Parks and<br>Recreation            | 29         |
| 228    | Northeast f SW 184 Street and east of Old Cutler Road                                     | Palmetto Bay | Office/Residential                                      | Environmentally<br>Protected Parks | 10         |
| 229    | Southeast corner of Old<br>Cutler Road and SW 184<br>street                               | Cutler Bay   | Estate and Low<br>Density Residential                   | Environmentally<br>Protected Parks | 91         |
| 230    | West of Old Cutler Road and south of SW 184 Street                                        | Cutler Bay   | Estate and Low<br>Density Residential                   | Environmentally<br>Protected Parks | 5          |
| 231    | Northwest corner of SW 94<br>Avenue and SW 174 Street                                     | Palmetto Bay | Low Density Residential and Business and Office         | Medium Density<br>Residential      | 10         |
| 232    | West of SW 87 Avenue between SW 232 Street and theoretical SW 198 Street                  | Cutler Bay   | Estate, Low and Low-<br>Medium Density<br>Residential   | Environmental<br>Protection        | 671        |
| 233    | Northeast and northwest corners of SW 87 Avenue and Old Cutler Road                       | Cutler Bay   | Low Density<br>Residential                              | Business and Office                | 73         |
| 234    | South of Old Cutler Road<br>between SW 92 Avenue and<br>SW 97 Court                       | Cutler Bay   | Low Density<br>Residential                              | Business and Office                | 57         |
| 235    | North of SW 232 Street between the Florida Turnpike and SW 87 Avenue                      | Cutler Bay   | Estate, Low, and Low-<br>Medium Density<br>Residential  | Environmental<br>Protection        | 94         |
| 236    | Northwest corner of SW 87<br>Avenue and SW 232 Street                                     | Cutler Bay   | Estate, Low, and Low-<br>Medium Density<br>Residential  | Environmental<br>Protection        | 11         |
| 238    | West of SW 137 Avenue<br>between theoretical 290<br>Terrace and theoretical 291<br>Street | Homestead    | Low-Medium Density<br>Residential                       | Business and Office                | 17         |
| 239    | West side of SW 137 avenue between theoretical SW 304 Street and SW 312 Street            | Homestead    | Low Density<br>Residential                              | Business and Office                | 5          |
| 240    | Northwest corner of SW 137<br>Avenue and Waterstone<br>Boulevard                          | Homestead    | Low Density<br>Residential                              | Business and Office                | 5          |
| 241    | Northwest corner of SW 137<br>Avenue and SW 312 Street                                    | Homestead    | Industrial and Office                                   | Low Density<br>Residential         | 7          |
| 242    | Southeast of the Florida<br>Turnpike between NE 36<br>Avenue and NE 32 Avenue             | Homestead    | Low Density<br>Residential                              | Medium Density<br>Residential      | 84         |
| 243    | South of SW 312 Street<br>between theoretical NE 26<br>Terrace and theoretical NE         | Homestead    | Low-Medium Density<br>Residential                       | Business and Office                | 22         |

| Parcel<br>No. | Parcel General Location                                                        | Municipality | Requested Category Change(s)                                |                               |            |
|---------------|--------------------------------------------------------------------------------|--------------|-------------------------------------------------------------|-------------------------------|------------|
|               |                                                                                |              | From                                                        | То                            | Acres<br>± |
|               | 30 Avenue                                                                      |              |                                                             |                               | _          |
| 244           | Southeast of the Florida<br>Turnpike between SE 18<br>Avenue and SE 21 Terrace | Homestead    | Low Density<br>Residential                                  | Business and Office           | 27         |
| 245           | Northwest corner of SW 162 avenue and SW 328 Street                            | Homestead    | Low Density<br>Residential                                  | Business and Office           | 11         |
| 246           | North of SW 328 Street between SE 14 Place and theoretical SE 16 Avenue        | Homestead    | Low Density<br>Residential                                  | Medium Density<br>Residential | 11         |
| 247           | Southwest corner of NE 18<br>Avenue and SW 320 Street                          | Homestead    | Low Density<br>Residential                                  | Business and Office           | 10         |
| 248           | South of NE 8 Street between NE 20 Avenue and theoretical NE 16 Terrace        | Homestead    | Low, Low-Medium Density Residential and Office/Residential  | Business and Office           | 20         |
| 249           | Southeast corner of NE 8<br>Street and theoretical SW<br>163 Avenue            | Homestead    | Low-Medium Density<br>Residential and<br>Office/Residential | Business and Office           | 5          |
| 250           | South of 304 Street between NE 12 avenue and NE 15 Avenue                      | Homestead    | Low-Medium Density<br>Residential                           | Business and Office           | 9          |
| 251           | South of SW 312 Street between NE 12 avenue and NE 18 Avenue                   | Homestead    | Low-Medium Density<br>Residential                           | Business and Office           | 2          |
| 252           | South of SW 312 Street between NE 18 Avenue and SE 5 Avenue                    | Homestead    | Low and Low-Medium<br>Density Residential                   | Medium Density<br>Residential | 296        |
| 255           | North of NE 8 Street between SW 170 Avenue and N Krome Avenue                  | Homestead    | Low-Medium Density<br>Residential                           | Medium Density<br>Residential | 123        |
| 256           | South of NE 16 Street between N Krome Avenue and NE 1 Street                   | Homestead    | Low and Low-Medium<br>Density Residential                   | Business and Office           | 8          |
| 257           | Northwest corner of NE 19<br>Avenue and N Krome Avenue                         | Homestead    | Estate Density<br>Residential                               | Business and Office           | 3          |
| 258           | Southeast corner of NW 1<br>Avenue and NW 18 Street                            | Homestead    | Low and Low-Medium<br>Density Residential                   | Business and Office           | 20         |
| 259           | Southeast corner of NW 2<br>Avenue and NW 15 Street                            | Homestead    | Low Density<br>Residential                                  | Office/Residential            | 57         |
| 260           | West of N Krome Avenue between NW 10 Street and NW 8 Street                    | Homestead    | Low-Medium Density<br>Residential                           | Business and Office           | 4          |
| 261           | Southeast corner of NW 1<br>Avenue and NW 8 Street                             | Homestead    | Low-Medium Density<br>Residential                           | Business and Office           | 2          |
| 262           | South of SW 304 Street between NW 14 Avenue and NW 6 Avenue                    | Homestead    | Low Density<br>Residential                                  | Medium Density<br>Residential | 112        |
| 263           | Southwest corner of NW 6<br>Street and NW 2 Avenue                             | Homestead    | Low-Medium Density<br>Residential                           | Medium Density<br>Residential | 56         |