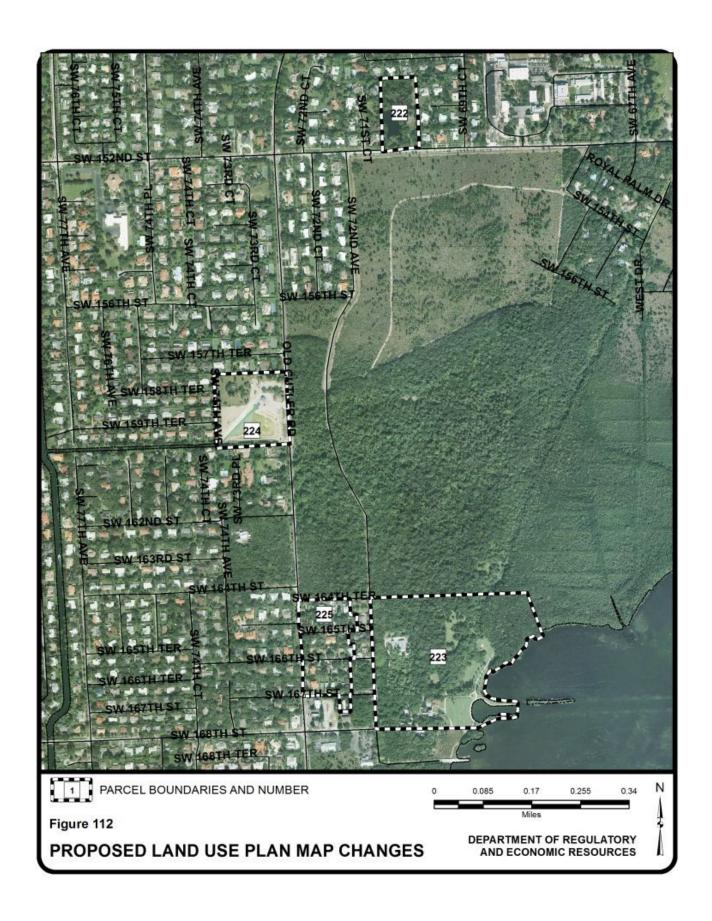

| Outside the 2025<br>UEA; Open Land                                                                   | 575        |
| 296    | Northwest corner of Florida<br>Turnpike and Dolphin<br>Expressway interchange | unincorporated               | Open Land; Outside the 2015 UDB                                                                                               | Restricted Industrial and Office; Inside the 2015 UDB                                                | 521        |