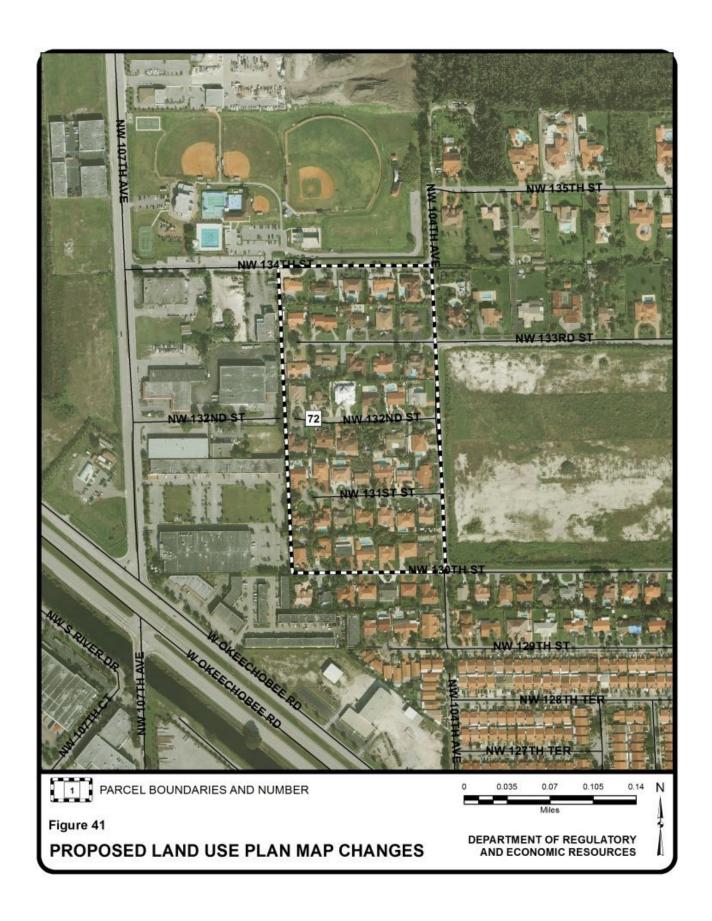

st of NW/SW 137 Avenue<br>and between NW 12 and SW<br>8 Streets             | unincorporated               | Inside the 2025 UEA;<br>Open Land                                                                                             | Outside the 2025<br>UEA; Open Land                                                                   | 575        |
| 296    | Northwest corner of Florida<br>Turnpike and Dolphin<br>Expressway interchange | unincorporated               | Open Land; Outside the 2015 UDB                                                                                               | Restricted Industrial and Office; Inside the 2015 UDB                                                | 521        |