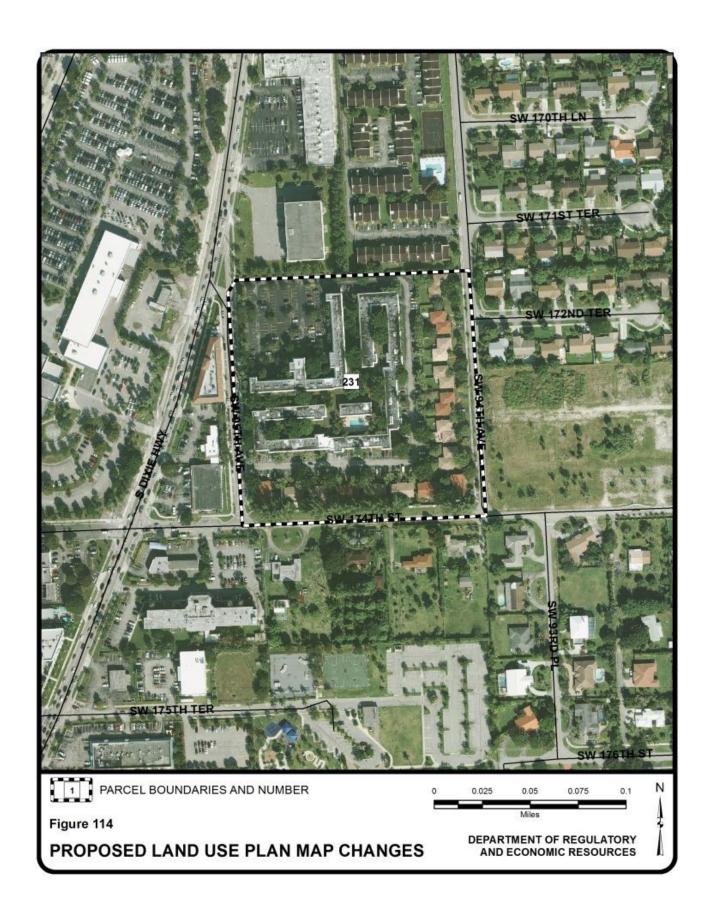

| Outside the 2025<br>UEA; Open Land                                                                   | 575        |
| 296    | Northwest corner of Florida<br>Turnpike and Dolphin<br>Expressway interchange | unincorporated               | Open Land; Outside the 2015 UDB                                                                                               | Restricted Industrial and Office; Inside the 2015 UDB                                                | 521        |