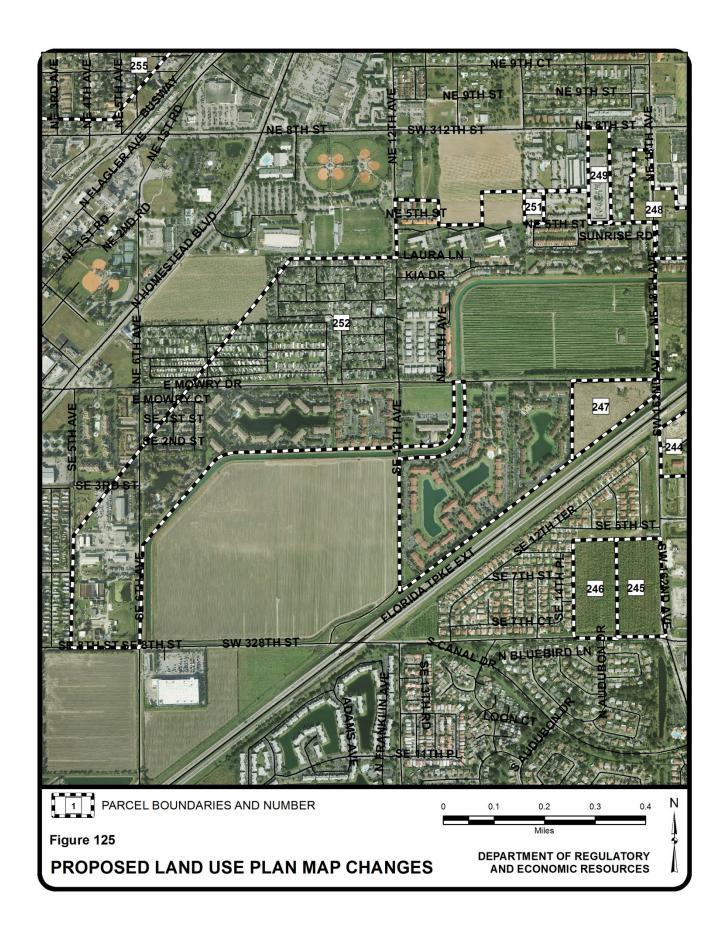

| Outside the 2025<br>UEA; Open Land                                                                   | 575        |
| 296    | Northwest corner of Florida<br>Turnpike and Dolphin<br>Expressway interchange | unincorporated               | Open Land; Outside the 2015 UDB                                                                                               | Restricted Industrial and Office; Inside the 2015 UDB                                                | 521        |