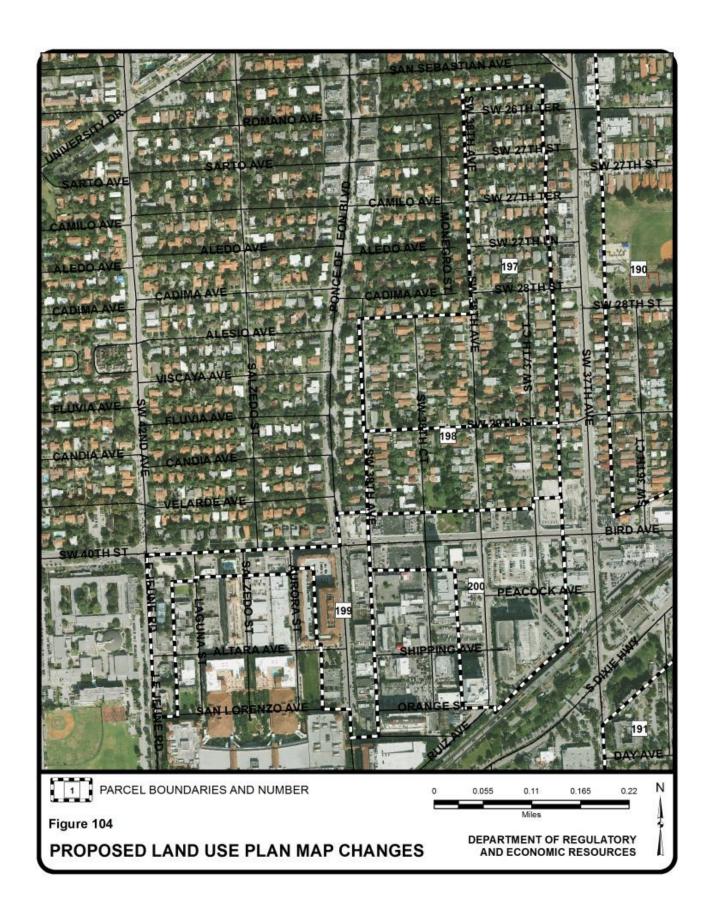

| Parcel |                                                                                      | Municipality | Requested Category Change(s)                                      |                                            |            |
|--------|--------------------------------------------------------------------------------------|--------------|-------------------------------------------------------------------|--------------------------------------------|------------|
| No.    | Parcel General Location                                                              | ao.paey      | From                                                              | То                                         | Acres<br>± |
| 190    | Southwest corner of SW 22<br>Terrace and SW 27 Avenue                                | Miami        | Low-Medium Density<br>Residential                                 | Medium Density<br>Residential              | 454        |
| 191    | Southwest corner of McDonald Street and Bird Avenue                                  | Miami        | Low-Medium Density<br>Residential                                 | Medium Density<br>Residential              | 82         |
| 192    | Northwest corner of Salzedo<br>Street and Majorca Avenue                             | Coral Gables | Low-Medium Density<br>Residential                                 | Medium-High<br>Density Residential         | 6          |
| 193    | Northeast corner of SW 42<br>Avenue and Valencia Avenue                              | Coral Gables | High Density<br>Residential                                       | Business and Office                        | 15         |
| 194    | Northwest corner of SW 65 avenue and SW 22 Street                                    | West Miami   | Low Density<br>Residential                                        | Medium Density<br>Residential              | 8          |
| 195    | Between SW 23 Street and SW 24 Street; between SW 67 Avenue and SW 64 Avenue         | West Miami   | Low Density<br>Residential                                        | Office/Residential                         | 4          |
| 196    | West of Galliano Street<br>between Sevilla Avenue and<br>Malaga Avenue               | Coral Gables | Low Density<br>Residential                                        | Business and Office                        | 6          |
| 197    | East of SW 37 Avenue between SW 26 Street and SW 29 Street                           | Miami        | Low and Low-Medium<br>Density Residential                         | Medium Density<br>Residential              | 33         |
| 198    | East of SW 37 Avenue between SW 29 Street and SW 40 Street                           | Miami        | Industrial and Office                                             | Medium Density<br>Residential              | 13         |
| 199    | Southeast corner of SW 40<br>Street and SW 42 Avenue                                 | Coral Gables | Industrial and Office                                             | Business and Office                        | 15         |
| 200    | East of SW 37 Avenue between Orange Street and theoretical Velarde Avenue            | Miami        | Medium-High Density<br>Residential                                | Business and Office                        | 20         |
| 201    | North of Ponce de Leon<br>Boulevard between SW 57<br>Avenue and San Antonio<br>Drive | Coral Gables | Institutions, Utilities and Communications                        | Business and Office                        | 5          |
| 202    | North of South Dixie Highway between SW 59 Place and SW 63 Avenue                    | South Miami  | Office/Residential and Institutions, Utilities and Communications | Business and Office                        | 47         |
| 203    | North of Edgewater Drive between Ingraham Highway and Sunrise Place                  | Coral Gables | Low Density<br>Residential                                        | Medium-High<br>Density Residential         | 5          |
| 204    | South of Marin Street                                                                | Coral Gables | Estate Density<br>Residential                                     | Environmentally<br>Protected Parks         | 21         |
| 205    | Northwest corner of Old<br>Cutler Road and SW 120<br>Street                          | Coral Gables | Estate Density<br>Residential                                     | Low Density<br>Residential                 | 63         |
| 206    | Northwest corner of Virtudes<br>Street and Cartagena Avenue                          | Coral Gables | Estate Density<br>Residential                                     | Institutions, Utilities and Communications | 32         |