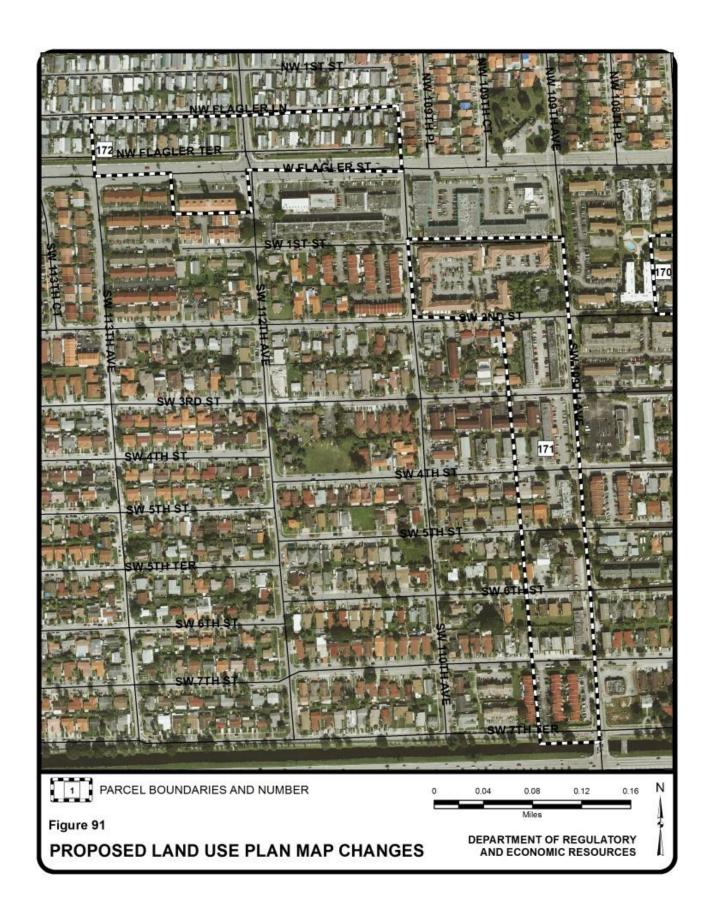

## Summary of Application No. 1, Part C, Land Use Plan Map Changes

For convenience of the reader, the List of Proposed Land Use Plan Map Changes (Parcel Nos. 1-19, 21-121, 123-156, 158-164, 167-236, 238-252, and 255-296) in Table A-1 below summarizes essential facts about the requested parcel amendments. Table A-1 and the aerial maps that follow the table revises and provides more details to Part C of Application No. 1 contained in the "Staff Applications October 2012 EAR-Based Applications to Amend the Comprehensive Development Master Plan" (Application No.1 Page 136). It should be noted that Parcel Nos. 20 and 165 are withdrawn and Parcel Nos. 122, 157, 166, 237, 253, and 254 were not filed in the original application and are not included in the table below. For each of the parcels presented, the parcel size and general location including an identification of the applicable municipality and the requested LUP map designation change is listed.