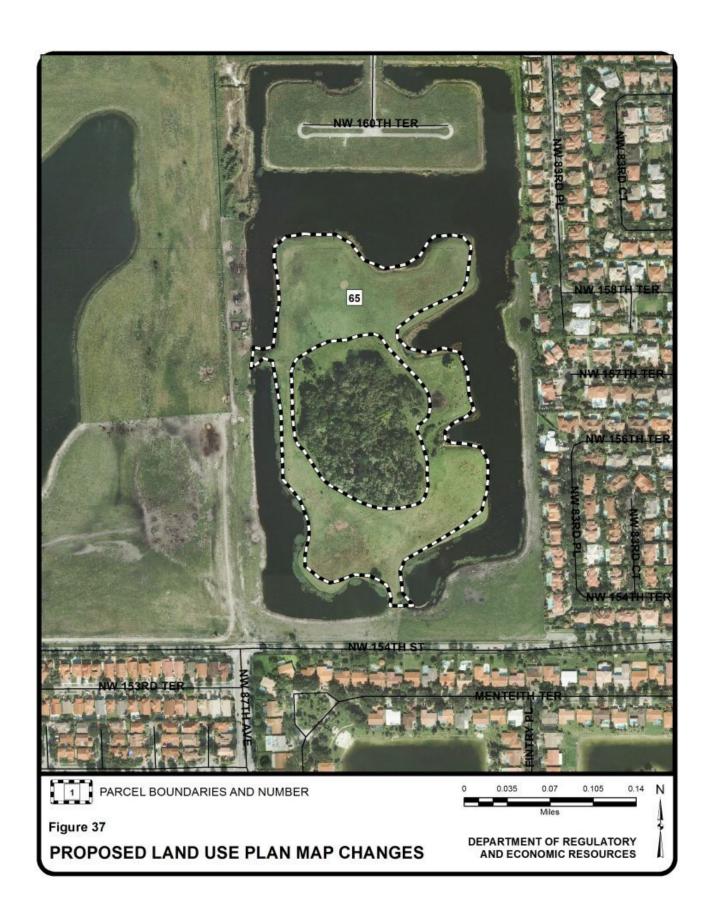

| Parcel |                                                                                                      | Municipality       | Requested Category Change(s)                                 |                                    |            |
|--------|------------------------------------------------------------------------------------------------------|--------------------|--------------------------------------------------------------|------------------------------------|------------|
| No.    | Parcel General Location                                                                              |                    | From                                                         | То                                 | Acres<br>± |
|        | W 52 Street                                                                                          |                    |                                                              |                                    | _          |
| 63     | Between W Okeechobee<br>Road and NW 77 Avenue;<br>between W 46 Street and<br>theoretical W 38 Street | Hialeah<br>Gardens | Industrial and Office<br>and Medium Density<br>Residential   | Business and Office                | 76         |
| 64     | East of W Okeechobee Road<br>between NW 98 Street and<br>NW 99 Street                                | Hialeah<br>Gardens | Industrial and Office                                        | Medium Density<br>Residential      | 4          |
| 65     | Northeast corner of NW 154<br>Street and NW 87 Avenue                                                | Miami Lakes        | Environmentally<br>Protected Parks                           | Parks and Recreation               | 16         |
| 66     | Northwest corner of W 28<br>Avenue and W 76 Street                                                   | Hialeah            | Medium Density<br>Residential                                | Medium-High<br>Density Residential | 67         |
| 67     | Between W 31 Avenue and W 32 Avenue; between W 77 Place and W 74 Street                              | Hialeah            | Low-Medium Density<br>Residential                            | Business and Office                | 15         |
| 68     | Southeast corner of W 80<br>Street and NW 92 Avenue                                                  | Hialeah            | Low-Medium Density<br>Residential                            | Business and Office                | 14         |
| 69     | Northeast corner of W 76<br>Street and W 36 Avenue                                                   | Hialeah            | Business and Office<br>and Low-Medium<br>Density Residential | Medium Density<br>Residential      | 30         |
| 70     | East of W Okeechobee Road<br>between NW 122 street and<br>NW 110 Lane                                | Hialeah<br>Gardens | Low-Medium Density<br>Residential                            | Medium Density<br>Residential      | 133        |
| 71     | East of W Okeechobee Road between W 68 street and NW 116 Way                                         | Hialeah<br>Gardens | Industrial and Office                                        | Business and Office                | 37         |
| 72     | West side of NW 104 Avenue between NW 134 Street and NW 130 Street                                   | Hialeah<br>Gardens | Estate Density<br>Residential                                | Low Density<br>Residential         | 20         |
| 73     | East side of Biscayne<br>Boulevard between NE 91<br>Street and NE 88 Street                          | Miami Shores       | Low-Medium Density<br>Residential                            | Business and Office                | 10         |
| 74     | Between NE 87 Street and NE 79 Street; between North Bayshore Drive and NE 7 Avenue                  | Miami              | Low Density<br>Residential                                   | Low-Medium<br>Density Residential  | 161        |
| 75     | East of NE 6 Avenue between NE 77 Terrace and Palm Bay Lane                                          | Miami              | Low Density<br>Residential                                   | Low-Medium<br>Density Residential  | 145        |
| 76     | West of NE 6 Avenue between NE 69 Street and NE 63 Street                                            | Miami              | Low-Medium Density<br>Residential                            | Office/Residential                 | 5          |
| 77     | Southwest corner of North<br>Miami Avenue and NW 75<br>Street                                        | Miami              | Medium-High Density<br>Residential                           | Business and Office                | 12         |