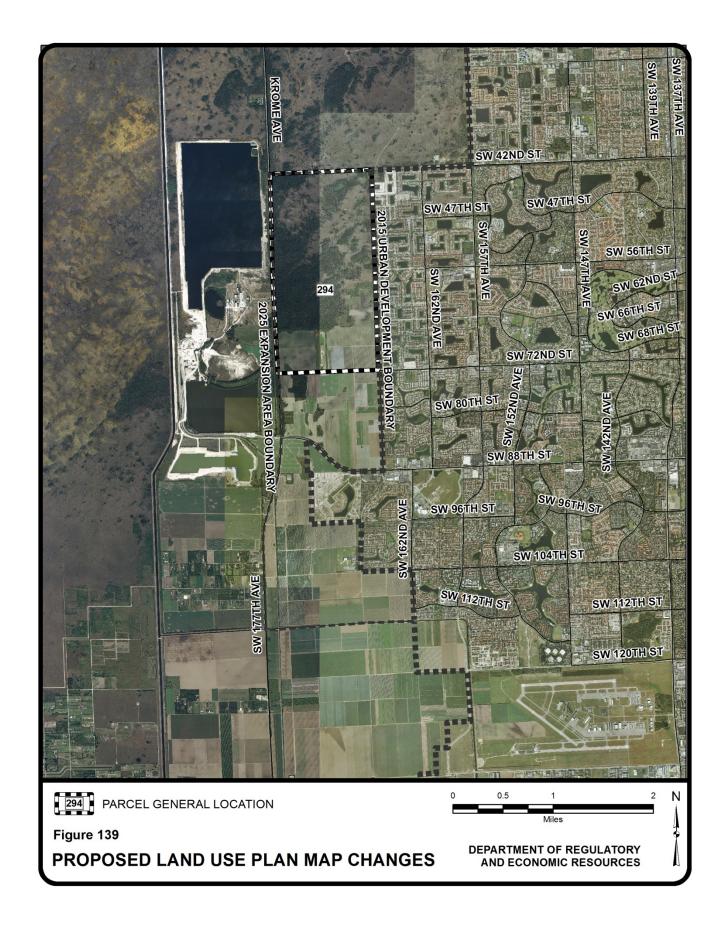

## Summary of Application No. 1, Part C, Land Use Plan Map Changes

For convenience of the reader, the List of Proposed Land Use Plan Map Changes (Parcel Nos. 1-19, 21-121, 123-156, 158-164, 167-236, 238-252, and 255-296) in Table A-1 below summarizes essential facts about the requested parcel amendments. Table A-1 and the aerial maps that follow the table revises and provides more details to Part C of Application No. 1 contained in the "Staff Applications October 2012 EAR-Based Applications to Amend the Comprehensive Development Master Plan" (Application No.1 Page 136). It should be noted that Parcel Nos. 20 and 165 are withdrawn and Parcel Nos. 122, 157, 166, 237, 253, and 254 were not filed in the original application and are not included in the table below. For each of the parcels presented, the parcel size and general location including an identification of the applicable municipality and the requested LUP map designation change is listed.