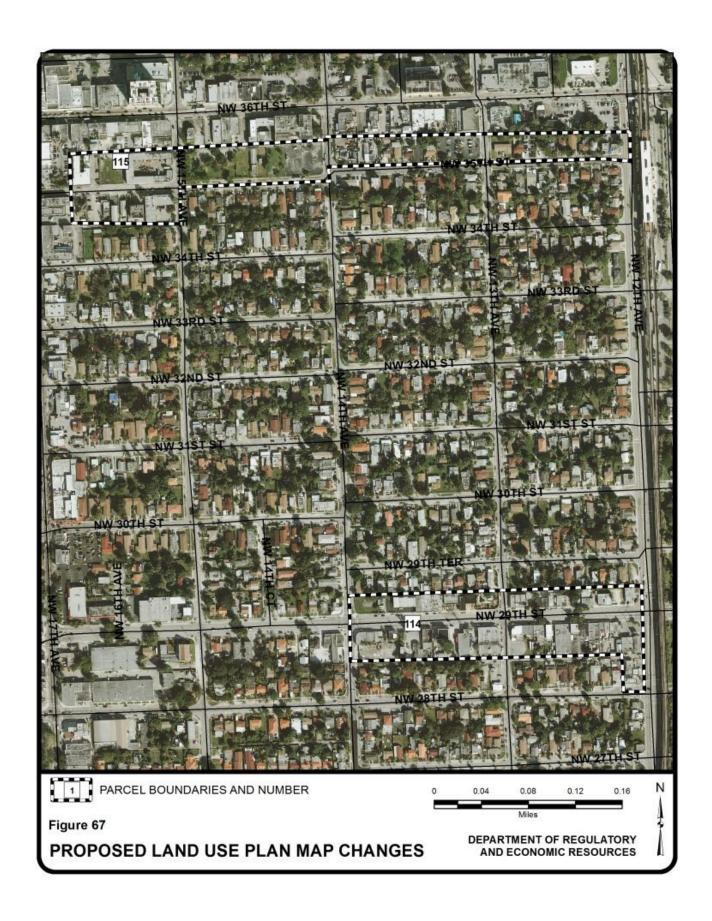

| Parcel |                                                                       | Municipality     | Requested Category Change(s)                       |                                            |            |
|--------|-----------------------------------------------------------------------|------------------|----------------------------------------------------|--------------------------------------------|------------|
| No.    | Parcel General Location                                               | mamorpanty       | From                                               | То                                         | Acres<br>± |
| 114    | North and south side of NW 29 Street between 12 Avenue and 14 Avenue  | Miami            | Medium Density<br>Residential                      | Industrial and Office                      | 10         |
| 115    | Northwest corner of NW 12<br>Avenue and NW 35 Street                  | Miami            | Medium Density<br>Residential                      | Business and Office                        | 10         |
| 116    | Southwest corner of NW 30<br>Street and NW 22 Avenue                  | Miami            | Medium and Medium-<br>High Density<br>Residential  | Business and Office                        | 10         |
| 117    | South side of South River Drive between NW 28 Street and SW 42 Avenue | Miami<br>Springs | Industrial and Office                              | Business and Office                        | 16         |
| 118    | Southwest corner of NW 14<br>Avenue and NW 20 Street                  | Miami            | Medium and Medium-<br>High Density<br>Residential  | Business and Office                        | 40         |
| 119    | Northeast corner of NW 15<br>Street and NW 14 Avenue                  | Miami            | Office/Residential                                 | Institutions, Utilities and Communications | 8          |
| 120    | Southwest corner of NW 20<br>Street and NW 17 Avenue                  | Miami            | Medium Density<br>Residential                      | Low-Medium<br>Density Residential          | 43         |
| 121    | Southeast corner of NW 22<br>Avenue and NW 17 Street                  | Miami            | Medium Density Residential & Industrial and Office | Business and Office                        | 30         |
| 123    | Northeast corner of SW 17<br>Avenue and SW 7 Street                   | Miami            | Medium-High Density<br>Residential                 | Business and Office                        | 109        |
| 124    | Northeast corner of West<br>Flagler Street and NW 32<br>Avenue        | Miami            | Low Density<br>Residential                         | Low-Medium<br>Density Residential          | 120        |
| 125    | West of NW 27 Avenue between NW 17 Street and SR 836 Expressway       | Miami            | Low-Medium Density<br>Residential                  | Medium Density<br>Residential              | 121        |
| 126    | Northeast corner of NW 37<br>Avenue and NW 14 Street                  | Miami            | Low Density<br>Residential                         | Low-Medium<br>Density Residential          | 219        |
| 127    | Northeast corner of NW 42<br>Avenue and NW 7 Street                   | Miami            | Low Density<br>Residential                         | Low-Medium<br>Density Residential          | 99         |
| 128    | Southeast corner of NW 42<br>Avenue and NW 7 Street                   | Miami            | Low Density<br>Residential                         | Low-Medium<br>Density Residential          | 95         |
| 129    | West of SW 37 Avenue between SW 2 Street and SW 8 Street              | Miami            | Low-Medium Density<br>Residential                  | Business and Office                        | 9          |
| 130    | Northeast corner of Calabria<br>Avenue and Galliano Street            | Coral Gables     | Medium-High Density<br>Residential                 | Business and Office                        | 5          |
| 131    | Southwest corner of SW 37<br>Avenue and SW 1 Street                   | Miami            | Low Density<br>Residential                         | Low-Medium<br>Density Residential          | 63         |
| 132    | Southeast corner of NW 7<br>Street and NW 47 Avenue                   | Miami            | Medium Density<br>Residential                      | Business and Office                        | 28         |
| 133    | Southwest corner of SW 42<br>Avenue and West Flagler<br>Street        | Miami            | Low Density<br>Residential                         | Low-Medium<br>Density Residential          | 731        |