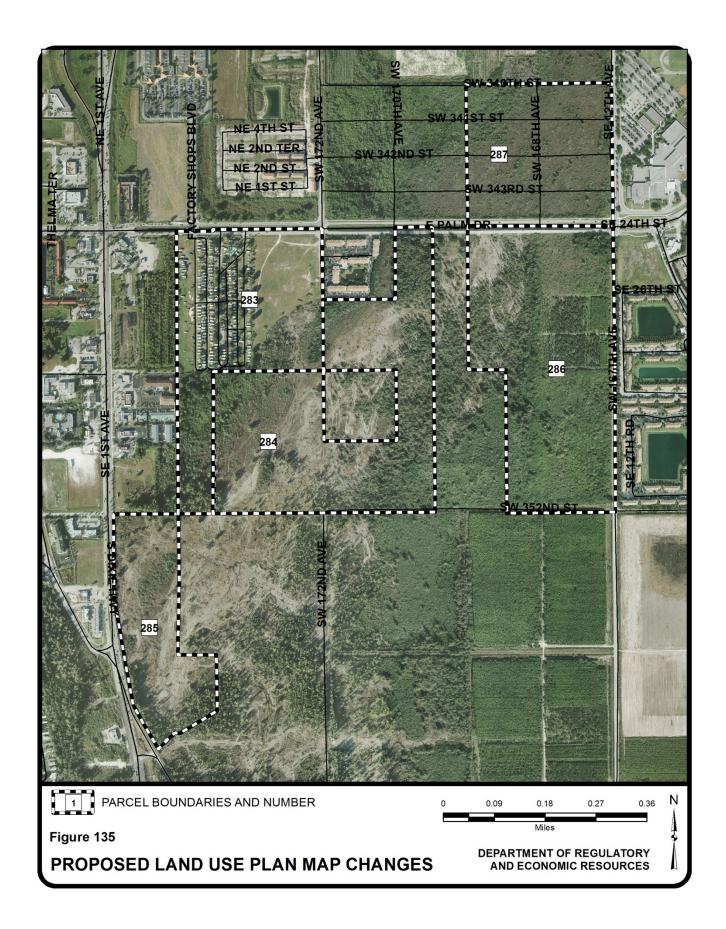

| Outside the 2025<br>UEA; Open Land                                                                   | 575        |
| 296    | Northwest corner of Florida<br>Turnpike and Dolphin<br>Expressway interchange | unincorporated               | Open Land; Outside the 2015 UDB                                                                                               | Restricted Industrial and Office; Inside the 2015 UDB                                                | 521        |