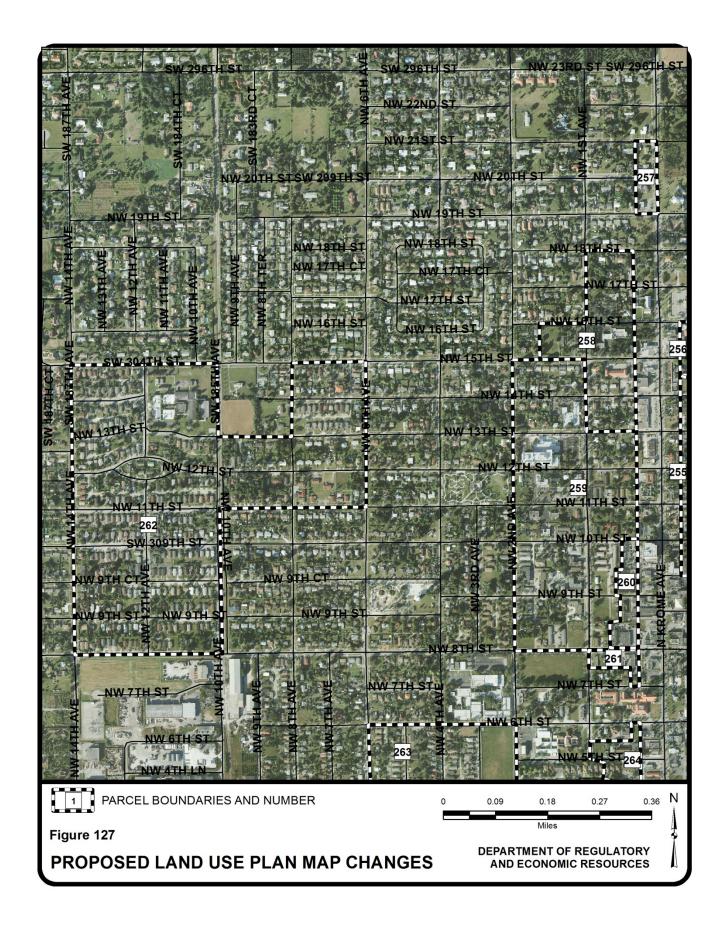

| Outside the 2025<br>UEA; Open Land                                                                   | 575        |
| 296    | Northwest corner of Florida<br>Turnpike and Dolphin<br>Expressway interchange | unincorporated               | Open Land; Outside the 2015 UDB                                                                                               | Restricted Industrial and Office; Inside the 2015 UDB                                                | 521        |