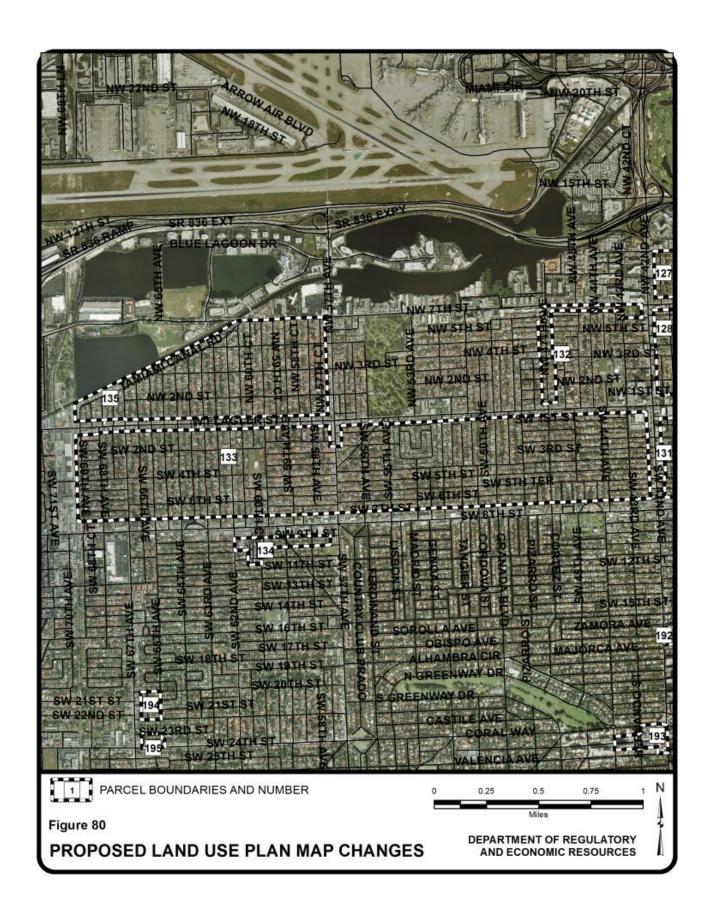

## Summary of Application No. 1, Part C, Land Use Plan Map Changes

For convenience of the reader, the List of Proposed Land Use Plan Map Changes (Parcel Nos. 1-19, 21-121, 123-156, 158-164, 167-236, 238-252, and 255-296) in Table A-1 below summarizes essential facts about the requested parcel amendments. Table A-1 and the aerial maps that follow the table revises and provides more details to Part C of Application No. 1 contained in the "Staff Applications October 2012 EAR-Based Applications to Amend the Comprehensive Development Master Plan" (Application No.1 Page 136). It should be noted that Parcel Nos. 20 and 165 are withdrawn and Parcel Nos. 122, 157, 166, 237, 253, and 254 were not filed in the original application and are not included in the table below. For each of the parcels presented, the parcel size and general location including an identification of the applicable municipality and the requested LUP map designation change is listed.