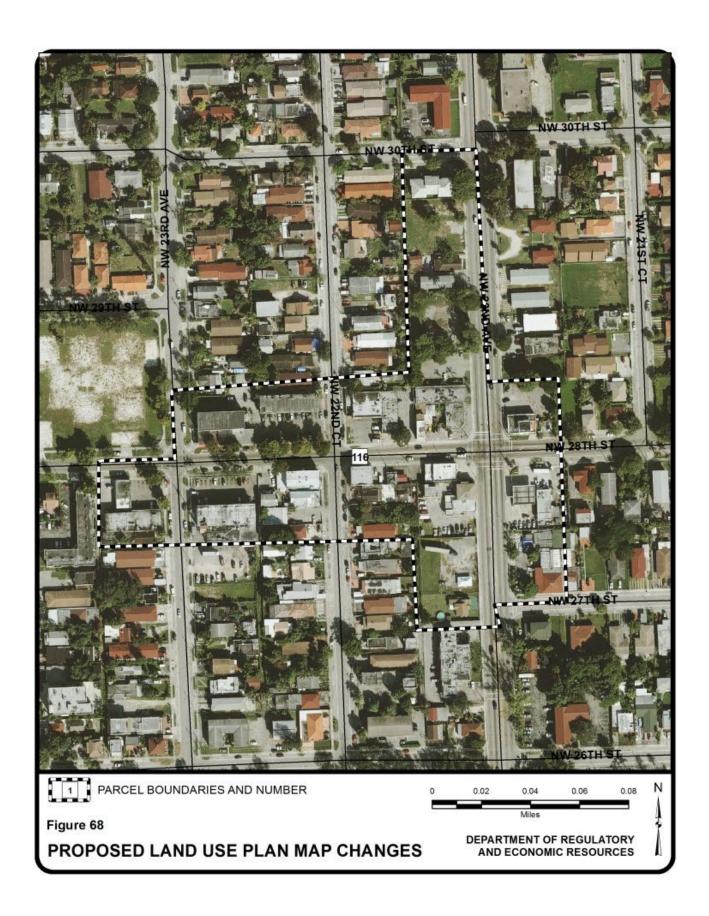

| Parcel |                                                                       | Municipality     | Requested Category Change(s)                       |                                            |            |
|--------|-----------------------------------------------------------------------|------------------|----------------------------------------------------|--------------------------------------------|------------|
| No.    | Parcel General Location                                               | mamorpanty       | From                                               | То                                         | Acres<br>± |
| 114    | North and south side of NW 29 Street between 12 Avenue and 14 Avenue  | Miami            | Medium Density<br>Residential                      | Industrial and Office                      | 10         |
| 115    | Northwest corner of NW 12<br>Avenue and NW 35 Street                  | Miami            | Medium Density<br>Residential                      | Business and Office                        | 10         |
| 116    | Southwest corner of NW 30<br>Street and NW 22 Avenue                  | Miami            | Medium and Medium-<br>High Density<br>Residential  | Business and Office                        | 10         |
| 117    | South side of South River Drive between NW 28 Street and SW 42 Avenue | Miami<br>Springs | Industrial and Office                              | Business and Office                        | 16         |
| 118    | Southwest corner of NW 14<br>Avenue and NW 20 Street                  | Miami            | Medium and Medium-<br>High Density<br>Residential  | Business and Office                        | 40         |
| 119    | Northeast corner of NW 15<br>Street and NW 14 Avenue                  | Miami            | Office/Residential                                 | Institutions, Utilities and Communications | 8          |
| 120    | Southwest corner of NW 20<br>Street and NW 17 Avenue                  | Miami            | Medium Density<br>Residential                      | Low-Medium<br>Density Residential          | 43         |
| 121    | Southeast corner of NW 22<br>Avenue and NW 17 Street                  | Miami            | Medium Density Residential & Industrial and Office | Business and Office                        | 30         |
| 123    | Northeast corner of SW 17<br>Avenue and SW 7 Street                   | Miami            | Medium-High Density<br>Residential                 | Business and Office                        | 109        |
| 124    | Northeast corner of West<br>Flagler Street and NW 32<br>Avenue        | Miami            | Low Density<br>Residential                         | Low-Medium<br>Density Residential          | 120        |
| 125    | West of NW 27 Avenue between NW 17 Street and SR 836 Expressway       | Miami            | Low-Medium Density<br>Residential                  | Medium Density<br>Residential              | 121        |
| 126    | Northeast corner of NW 37<br>Avenue and NW 14 Street                  | Miami            | Low Density<br>Residential                         | Low-Medium<br>Density Residential          | 219        |
| 127    | Northeast corner of NW 42<br>Avenue and NW 7 Street                   | Miami            | Low Density<br>Residential                         | Low-Medium<br>Density Residential          | 99         |
| 128    | Southeast corner of NW 42<br>Avenue and NW 7 Street                   | Miami            | Low Density<br>Residential                         | Low-Medium<br>Density Residential          | 95         |
| 129    | West of SW 37 Avenue between SW 2 Street and SW 8 Street              | Miami            | Low-Medium Density<br>Residential                  | Business and Office                        | 9          |
| 130    | Northeast corner of Calabria<br>Avenue and Galliano Street            | Coral Gables     | Medium-High Density<br>Residential                 | Business and Office                        | 5          |
| 131    | Southwest corner of SW 37<br>Avenue and SW 1 Street                   | Miami            | Low Density<br>Residential                         | Low-Medium<br>Density Residential          | 63         |
| 132    | Southeast corner of NW 7<br>Street and NW 47 Avenue                   | Miami            | Medium Density<br>Residential                      | Business and Office                        | 28         |
| 133    | Southwest corner of SW 42<br>Avenue and West Flagler<br>Street        | Miami            | Low Density<br>Residential                         | Low-Medium<br>Density Residential          | 731        |