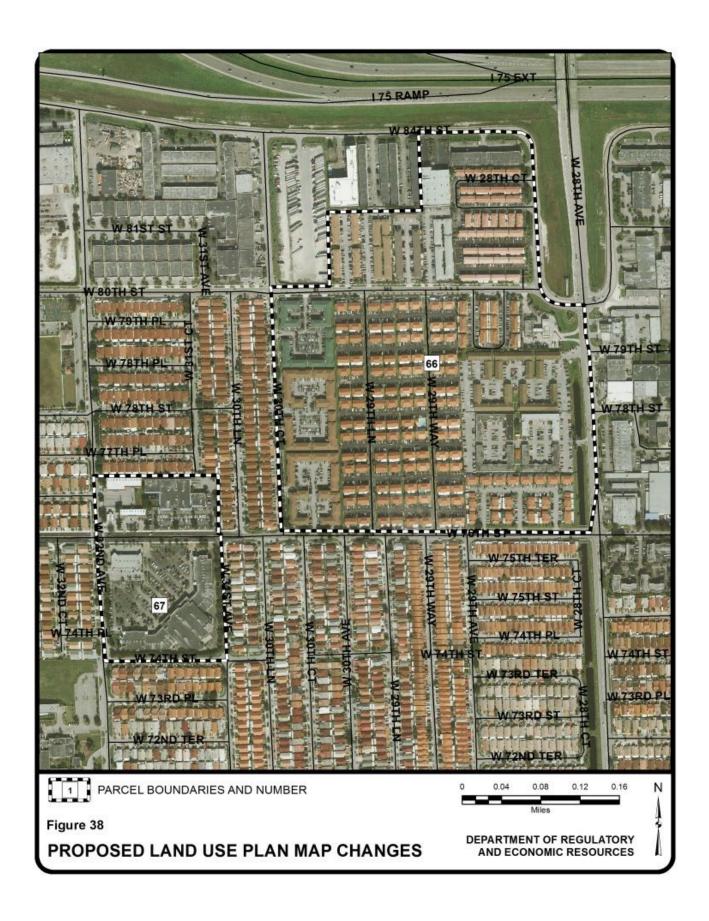

| Parcel |                                                                                                      | Municipality       | Requested Category Change(s)                                 |                                    |            |
|--------|------------------------------------------------------------------------------------------------------|--------------------|--------------------------------------------------------------|------------------------------------|------------|
| No.    | Parcel General Location                                                                              |                    | From                                                         | То                                 | Acres<br>± |
|        | W 52 Street                                                                                          |                    |                                                              |                                    | _          |
| 63     | Between W Okeechobee<br>Road and NW 77 Avenue;<br>between W 46 Street and<br>theoretical W 38 Street | Hialeah<br>Gardens | Industrial and Office<br>and Medium Density<br>Residential   | Business and Office                | 76         |
| 64     | East of W Okeechobee Road<br>between NW 98 Street and<br>NW 99 Street                                | Hialeah<br>Gardens | Industrial and Office                                        | Medium Density<br>Residential      | 4          |
| 65     | Northeast corner of NW 154<br>Street and NW 87 Avenue                                                | Miami Lakes        | Environmentally<br>Protected Parks                           | Parks and Recreation               | 16         |
| 66     | Northwest corner of W 28<br>Avenue and W 76 Street                                                   | Hialeah            | Medium Density<br>Residential                                | Medium-High<br>Density Residential | 67         |
| 67     | Between W 31 Avenue and W 32 Avenue; between W 77 Place and W 74 Street                              | Hialeah            | Low-Medium Density<br>Residential                            | Business and Office                | 15         |
| 68     | Southeast corner of W 80<br>Street and NW 92 Avenue                                                  | Hialeah            | Low-Medium Density<br>Residential                            | Business and Office                | 14         |
| 69     | Northeast corner of W 76<br>Street and W 36 Avenue                                                   | Hialeah            | Business and Office<br>and Low-Medium<br>Density Residential | Medium Density<br>Residential      | 30         |
| 70     | East of W Okeechobee Road<br>between NW 122 street and<br>NW 110 Lane                                | Hialeah<br>Gardens | Low-Medium Density<br>Residential                            | Medium Density<br>Residential      | 133        |
| 71     | East of W Okeechobee Road between W 68 street and NW 116 Way                                         | Hialeah<br>Gardens | Industrial and Office                                        | Business and Office                | 37         |
| 72     | West side of NW 104 Avenue between NW 134 Street and NW 130 Street                                   | Hialeah<br>Gardens | Estate Density<br>Residential                                | Low Density<br>Residential         | 20         |
| 73     | East side of Biscayne<br>Boulevard between NE 91<br>Street and NE 88 Street                          | Miami Shores       | Low-Medium Density<br>Residential                            | Business and Office                | 10         |
| 74     | Between NE 87 Street and NE 79 Street; between North Bayshore Drive and NE 7 Avenue                  | Miami              | Low Density<br>Residential                                   | Low-Medium<br>Density Residential  | 161        |
| 75     | East of NE 6 Avenue between NE 77 Terrace and Palm Bay Lane                                          | Miami              | Low Density<br>Residential                                   | Low-Medium<br>Density Residential  | 145        |
| 76     | West of NE 6 Avenue between NE 69 Street and NE 63 Street                                            | Miami              | Low-Medium Density<br>Residential                            | Office/Residential                 | 5          |
| 77     | Southwest corner of North<br>Miami Avenue and NW 75<br>Street                                        | Miami              | Medium-High Density<br>Residential                           | Business and Office                | 12         |