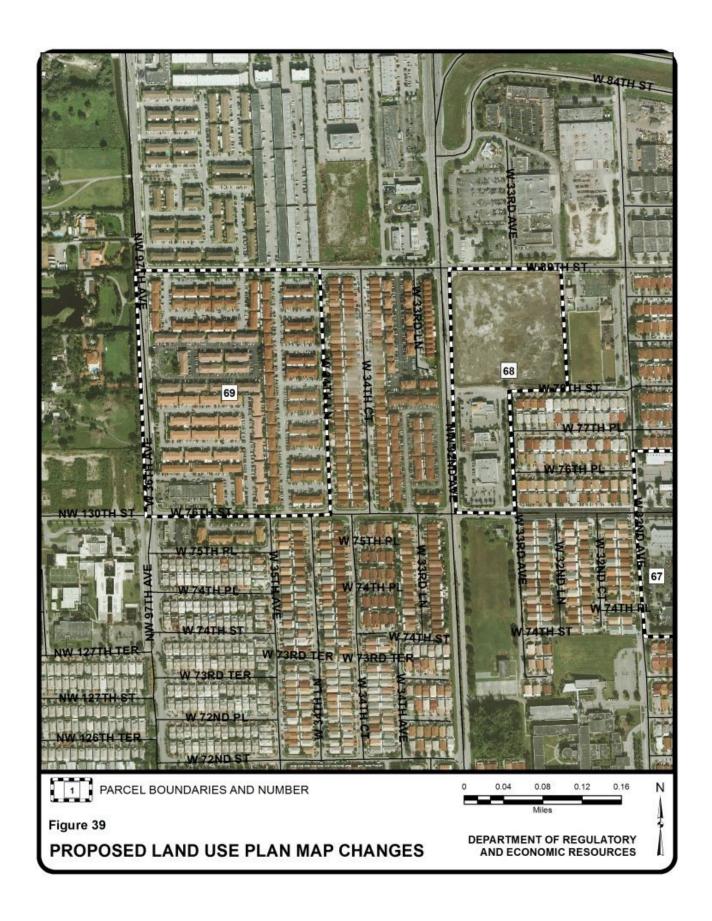

| Parcel |                                                                                                      | Municipality       | Requested Category Change(s)                                 |                                    |            |
|--------|------------------------------------------------------------------------------------------------------|--------------------|--------------------------------------------------------------|------------------------------------|------------|
| No.    | Parcel General Location                                                                              |                    | From                                                         | То                                 | Acres<br>± |
|        | W 52 Street                                                                                          |                    |                                                              |                                    | _          |
| 63     | Between W Okeechobee<br>Road and NW 77 Avenue;<br>between W 46 Street and<br>theoretical W 38 Street | Hialeah<br>Gardens | Industrial and Office<br>and Medium Density<br>Residential   | Business and Office                | 76         |
| 64     | East of W Okeechobee Road<br>between NW 98 Street and<br>NW 99 Street                                | Hialeah<br>Gardens | Industrial and Office                                        | Medium Density<br>Residential      | 4          |
| 65     | Northeast corner of NW 154<br>Street and NW 87 Avenue                                                | Miami Lakes        | Environmentally<br>Protected Parks                           | Parks and Recreation               | 16         |
| 66     | Northwest corner of W 28<br>Avenue and W 76 Street                                                   | Hialeah            | Medium Density<br>Residential                                | Medium-High<br>Density Residential | 67         |
| 67     | Between W 31 Avenue and W 32 Avenue; between W 77 Place and W 74 Street                              | Hialeah            | Low-Medium Density<br>Residential                            | Business and Office                | 15         |
| 68     | Southeast corner of W 80<br>Street and NW 92 Avenue                                                  | Hialeah            | Low-Medium Density<br>Residential                            | Business and Office                | 14         |
| 69     | Northeast corner of W 76<br>Street and W 36 Avenue                                                   | Hialeah            | Business and Office<br>and Low-Medium<br>Density Residential | Medium Density<br>Residential      | 30         |
| 70     | East of W Okeechobee Road<br>between NW 122 street and<br>NW 110 Lane                                | Hialeah<br>Gardens | Low-Medium Density<br>Residential                            | Medium Density<br>Residential      | 133        |
| 71     | East of W Okeechobee Road between W 68 street and NW 116 Way                                         | Hialeah<br>Gardens | Industrial and Office                                        | Business and Office                | 37         |
| 72     | West side of NW 104 Avenue between NW 134 Street and NW 130 Street                                   | Hialeah<br>Gardens | Estate Density<br>Residential                                | Low Density<br>Residential         | 20         |
| 73     | East side of Biscayne<br>Boulevard between NE 91<br>Street and NE 88 Street                          | Miami Shores       | Low-Medium Density<br>Residential                            | Business and Office                | 10         |
| 74     | Between NE 87 Street and NE 79 Street; between North Bayshore Drive and NE 7 Avenue                  | Miami              | Low Density<br>Residential                                   | Low-Medium<br>Density Residential  | 161        |
| 75     | East of NE 6 Avenue between NE 77 Terrace and Palm Bay Lane                                          | Miami              | Low Density<br>Residential                                   | Low-Medium<br>Density Residential  | 145        |
| 76     | West of NE 6 Avenue between NE 69 Street and NE 63 Street                                            | Miami              | Low-Medium Density<br>Residential                            | Office/Residential                 | 5          |
| 77     | Southwest corner of North<br>Miami Avenue and NW 75<br>Street                                        | Miami              | Medium-High Density<br>Residential                           | Business and Office                | 12         |