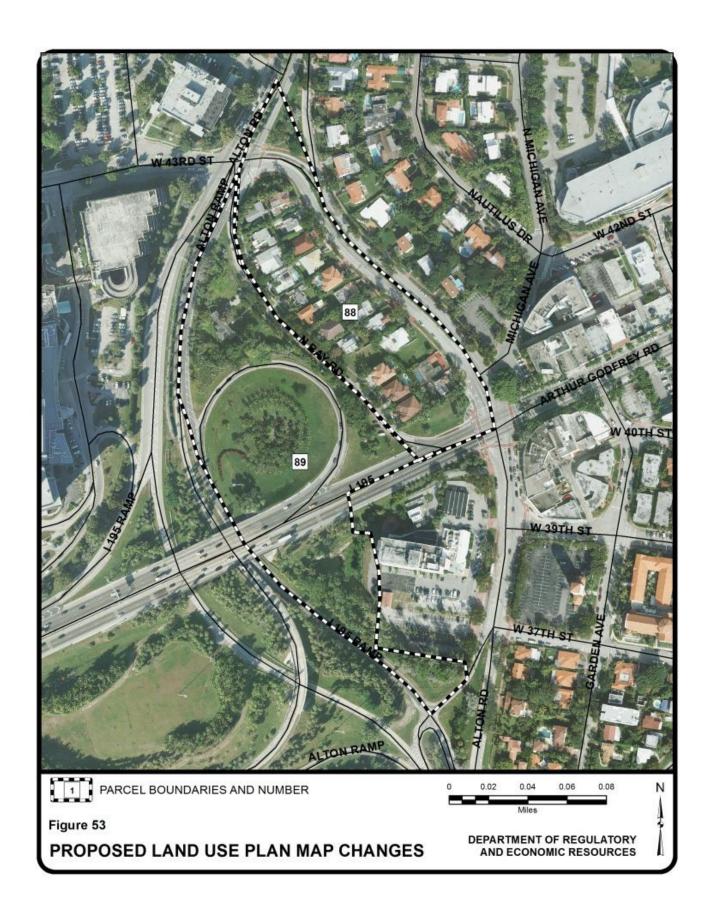

| Parcel | Barriel C. III. III                                                                          | Municipality | Requested Category Change(s)                      |                                    |            |
|--------|----------------------------------------------------------------------------------------------|--------------|---------------------------------------------------|------------------------------------|------------|
| No.    | Parcel General Location                                                                      | ao.pacy      | From                                              | То                                 | Acres<br>± |
| 78     | Southwest corner of NW 2<br>Avenue and NW 71 Street                                          | Miami        | Medium Density<br>Residential                     | Business and Office                | 8          |
| 79     | East and West side of NW 2<br>Avenue between NW 70<br>Street and theoretical NW 63<br>Street | Miami        | Medium Density<br>Residential                     | Low-Medium<br>Density Residential  | 10         |
| 80     | North and south side of NE<br>62 Street between NW 2<br>Plane and NE Miami Place             | Miami        | Medium and Medium-<br>High Density<br>Residential | Business and Office                | 13         |
| 81     | West of 7 Avenue between NW 62 Street and NW 54 Street                                       | Miami        | Low-Medium Density<br>Residential                 | Business and Office                | 11         |
| 82     | East of Biscayne Boulevard between NE 60 Street and theoretical NE 41 Street                 | Miami        | Low Density<br>Residential                        | Low-Medium Density Residential     | 229        |
| 83     | West of Biscayne Boulevard<br>between theoretical NE 50<br>Terrace and NE 43 Street          | Miami        | Low Density<br>Residential                        | Low-Medium<br>Density Residential  | 31         |
| 84     | West of North Miami Avenue<br>between NW 42 Street and<br>NW 38 Street                       | Miami        | Low-Medium Density<br>Residential                 | Business and Office                | 5          |
| 85     | Between NW 2 Avenue and I-<br>95; between NW 49 Street<br>and NW 38 Street                   | Miami        | Low Density<br>Residential                        | Low-Medium<br>Density Residential  | 122        |
| 86     | Between NW 50 Street and I-<br>95; between NW 12 Avenue<br>and NW 7 Avenue                   | Miami        | Low Density<br>Residential                        | Low-Medium<br>Density Residential  | 171        |
| 87     | Northwest corner of Pine<br>Tree Drive and W 47 Street                                       | Miami Beach  | Low Density<br>Residential                        | High Density<br>Residential        | 7          |
| 88     | Northwest corner of Alton<br>Road and W 41 Street                                            | Miami Beach  | Business and Office                               | Low Density<br>Residential         | 6          |
| 89     | Northeast corner of North Bay<br>Road and W 41 Street                                        | Miami Beach  | Business and Office                               | Parks and<br>Recreation            | 9          |
| 90     | East of Ocean Drive between theoretical Espanola Way and 12 Street                           | Miami Beach  | Business and Office                               | Parks and<br>Recreation            | 12         |
| 91     | East of Ocean Drive between 5 Street and 3 Street                                            | Miami Beach  | Parks and Recreation                              | Business and Office                | 3          |
| 92     | East of Ocean Drive between 3 Street and 2 Street                                            | Miami Beach  | Business and Office                               | Parks and<br>Recreation            | 3          |
| 93     | East of Ocean Drive between 2 Street and Inlet Boulevard                                     | Miami Beach  | Parks and Recreation                              | Business and Office                | 8          |
| 94     | Southwest corner of Collins<br>Avenue and Biscayne Street                                    | Miami Beach  | Parks and Recreation                              | Business and Office                | 11         |
| 95     | North of Fisher Island Drive and south of Inlet Boulevard                                    | Miami Beach  | Low-Medium Density<br>Residential                 | Medium-High<br>Density Residential | 16         |