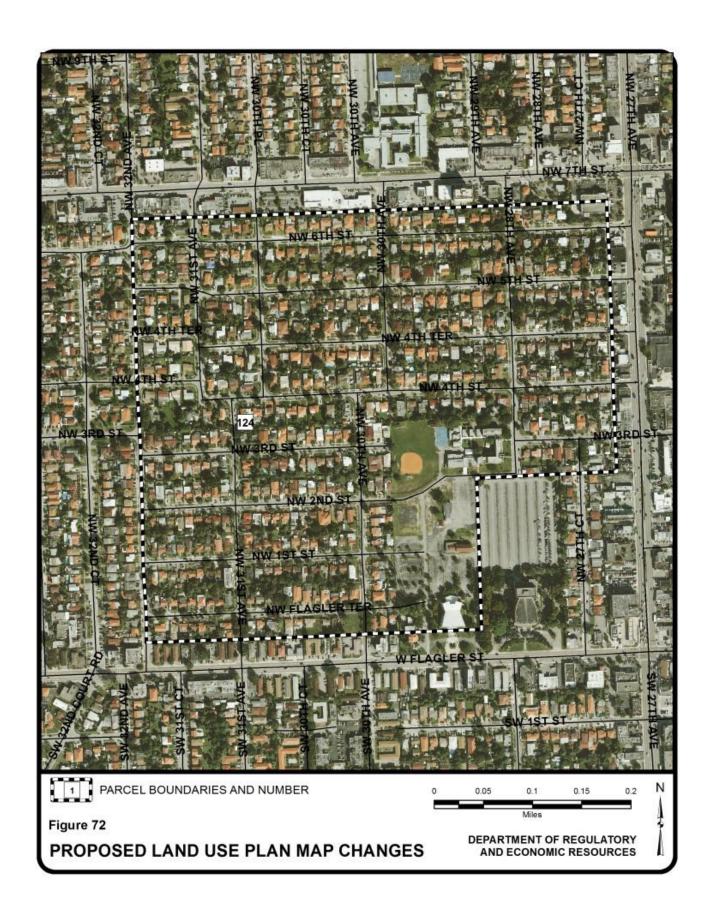

s             | unincorporated               | Inside the 2025 UEA;<br>Open Land                                                                                             | Outside the 2025<br>UEA; Open Land                                                                   | 575        |
| 296    | Northwest corner of Florida<br>Turnpike and Dolphin<br>Expressway interchange | unincorporated               | Open Land; Outside the 2015 UDB                                                                                               | Restricted Industrial and Office; Inside the 2015 UDB                                                | 521        |