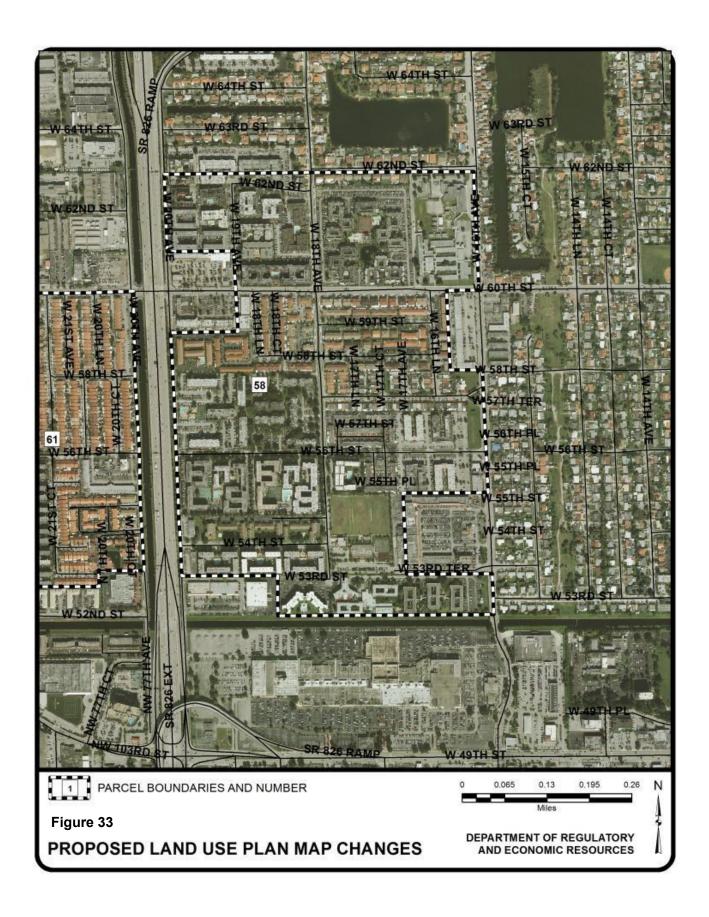

| Parcel |                                                                                      | Municipality       | Requested Cate                    | gory Change(s)                     |            |
|--------|--------------------------------------------------------------------------------------|--------------------|-----------------------------------|------------------------------------|------------|
| No.    | Parcel General Location                                                              |                    | From                              | То                                 | Acres<br>± |
| 45     | South of NW 183 Street between NW 17 Avenue and NW 23 Avenue                         | Miami<br>Gardens   | Office/Residential                | Business and Office                | 22         |
| 46     | East of NW 27 Avenue between theoretical NW 185 Street and NW 191 Street             | Miami<br>Gardens   | Low-Medium Density<br>Residential | Business and Office                | 35         |
| 47     | Northwest corner of NW 25<br>Avenue and NW 175 Street                                | Miami<br>Gardens   | Low Density<br>Residential        | Business and Office                | 5          |
| 48     | North of SR 826 and east of NW 27 Avenue                                             | Miami<br>Gardens   | Low Density<br>Residential        | Business and Office                | 14         |
| 49     | East of NW 17 Avenue<br>between theoretical NW 137<br>Street and NW 147 Street       | Opa-Locka          | Low Density<br>Residential        | Medium-High<br>Density Residential | 20         |
| 50     | Southeast corner of NW 139<br>Street and NW 22 Avenue                                | Opa-Locka          | Medium Density<br>Residential     | Medium-High<br>Density Residential | 10         |
| 51     | North of NW 136 Street<br>between NW 22 Place and<br>theoretical NW 26 Avenue        | Opa-Locka          | Low-Medium Density<br>Residential | Medium-High<br>Density Residential | 26         |
| 52     | North of NW 135 Street<br>between NW 22 place and<br>theoretical NW 26 Avenue        | Opa-Locka          | Low-Medium Density<br>Residential | Medium-High<br>Density Residential | 8          |
| 53     | Northwest corner of NW 27<br>Avenue and NW 127 Street                                | Opa-Locka          | Medium Density<br>Residential     | Medium-High<br>Density Residential | 5          |
| 54     | Southwest corner of NW 26<br>Court and NW 135 Street                                 | Opa-Locka          | Medium Density<br>Residential     | Medium-High<br>Density Residential | 63         |
| 55     | Southwest corner of NW 32<br>Court and NW 135 Street                                 | Opa-Locka          | Office/Residential                | Medium-High<br>Density Residential | 29         |
| 56     | East side of NW 37 Avenue between NW 145 Street and theoretical NW 137 Street        | Opa-Locka          | Medium Density<br>Residential     | Medium-High<br>Density Residential | 63         |
| 57     | West of Miami Lakeway<br>between Turnberry Drive and<br>NW 154 Street                | Miami Lakes        | Medium Density<br>Residential     | Parks and<br>Recreation            | 8          |
| 58     | East of SR 826 Extension between W 62 Street and W 53 Street                         | Hialeah            | Medium Density<br>Residential     | Medium-High<br>Density Residential | 179        |
| 59     | Between W 20 Avenue and W 22 Avenue; between W 76 Street and theoretical W 74 Street | Hialeah            | Industrial and Office             | Medium-High<br>Density Residential | 13         |
| 60     | Northwest corner of W 24<br>Avenue and W 76 Street                                   | Hialeah            | Industrial and Office             | Medium Density<br>Residential      | 10         |
| 61     | Between W 67 Place and W 62 Street; between W 20 Avenue and W 28 Avenue              | Hialeah            | Medium Density<br>Residential     | Medium-High<br>Density Residential | 441        |
| 62     | Between NW 80 Court and<br>NW 81 Avenue; between<br>theoretical W 46 Street and      | Hialeah<br>Gardens | Industrial and Office             | Medium Density<br>Residential      | 12         |