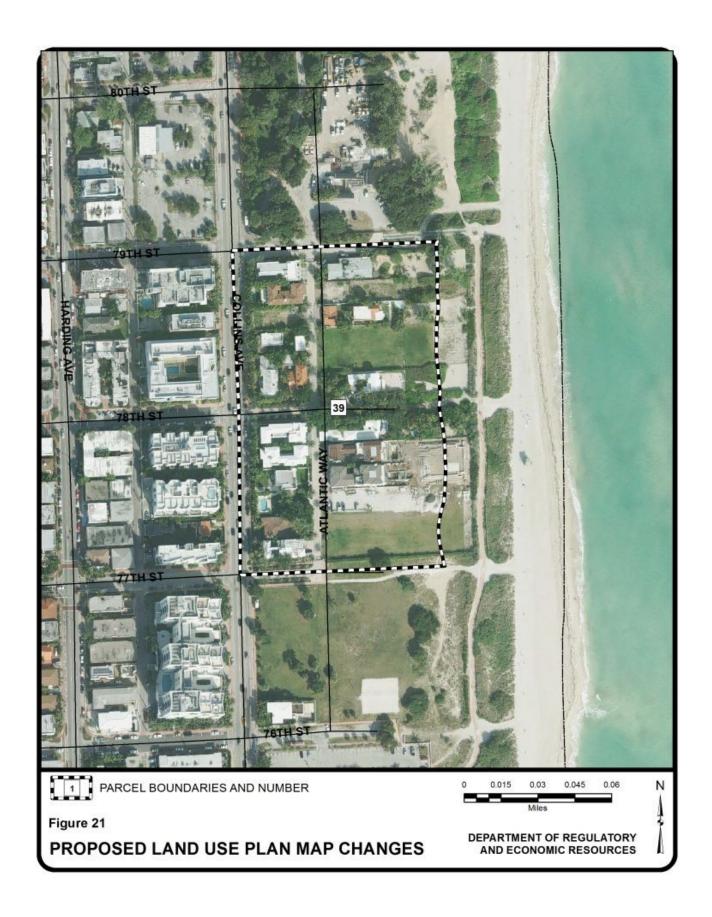

| Parcel |                                                                                                         | Municipality         | Requested Category Change(s)                                           |                                            |            |
|--------|---------------------------------------------------------------------------------------------------------|----------------------|------------------------------------------------------------------------|--------------------------------------------|------------|
| No.    | Parcel General Location                                                                                 |                      | From                                                                   | То                                         | Acres<br>± |
| 28     | Between NE 8 and Griffin BLVD; between NE 121 and NE 123 Streets                                        | North Miami          | Medium Density<br>Residential                                          | Medium-High<br>Density Residential         | 42         |
| 29     | Northeast corner of NE 6<br>Avenue and NE 131 Street                                                    | North Miami          | Low Density<br>Residential                                             | Medium-High<br>Density Residential         | 14         |
| 30     | Northeast corner of NE 6<br>Avenue and NE 135 Street                                                    | North Miami          | Low-Medium Density<br>Residential                                      | Medium-High<br>Density Residential         | 93         |
| 31     | East and west side of NE 3<br>Court between NE 139 and<br>135 Streets                                   | North Miami          | Low-Medium Density<br>Residential                                      | Medium-High<br>Density Residential         | 18         |
| 32     | East side of NE 6 Avenue between NE 172 Street and theoretical NE 168 Street                            | North Miami<br>Beach | Low Density<br>Residential                                             | Office/Residential                         | 4          |
| 33     | North side of NE 168 Street<br>between NE 2 Avenue and<br>NE 1 Avenue                                   | North Miami<br>Beach | Low Density Residential and Institutions, Utilities and Communications | Office/Residential                         | 7          |
| 34     | Northwest corner of NW<br>Miami Court and NW 171<br>Street                                              | North Miami<br>Beach | Institutions, Utilities and Communications                             | Low Density<br>Residential                 | 3          |
| 35     | Southwest corner of NE 2<br>Avenue and NE 169 Street                                                    | North Miami<br>Beach | Low Density Residential and Institutions, Utilities and Communications | Medium Density<br>Residential              | 13         |
| 36     | West of NW 7 Avenue between NW 175 Street and SR 826 Extension                                          | Miami<br>Gardens     | Institutions, Utilities and Communications                             | Business and Office                        | 19         |
| 37     | East side of NW 2 Court between NW 183 Street and NW 187 Street                                         | Miami<br>Gardens     | Low Density<br>Residential                                             | Business and Office                        | 8          |
| 38     | Southwest corner of NW 7<br>Avenue and NW 207 Street                                                    | Miami<br>Gardens     | Parks and Recreation                                                   | Medium-High<br>Density Residential         | 70         |
| 39     | East and west side of Atlantic<br>Way between 77 Street and<br>79 Street                                | Miami Beach          | Parks and Recreation                                                   | Low Density<br>Residential                 | 7          |
| 40     | Southwest corner of NW 5<br>Avenue and NW 115 Street                                                    | Miami Shores         | Low-Medium Density<br>Residential                                      | Institutions, Utilities and Communications | 11         |
| 41     | Between Florida Turnpike<br>and NW 22 Place; between<br>theoretical NW 210 Terrace<br>and NW 207 Street | Miami<br>Gardens     | Low-Medium Density<br>Residential                                      | Business and Office                        | 64         |
| 42     | Northwest corner of NW 25<br>Avenue and 207 Street                                                      | Miami<br>Gardens     | Low-Medium Density<br>Residential                                      | Business and Office                        | 9          |
| 43     | Southeast corner of NW 215<br>Street and NW 29 Avenue                                                   | Miami<br>Gardens     | Office/Residential and Low Density Residential                         | Business and Office                        | 8          |
| 44     | Southeast corner of NW 215<br>Street and NW 47 Avenue                                                   | Miami<br>Gardens     | Industrial and Office                                                  | Business and Office                        | 101        |