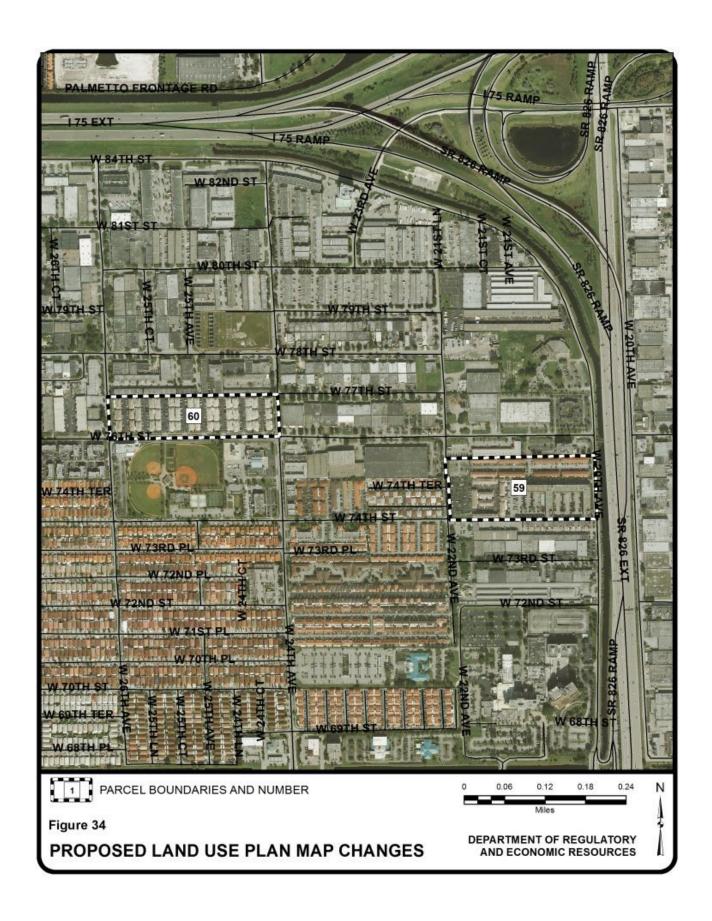

| Parcel |                                                                                      | Municipality       | Requested Cate                    | gory Change(s)                     |            |
|--------|--------------------------------------------------------------------------------------|--------------------|-----------------------------------|------------------------------------|------------|
| No.    | Parcel General Location                                                              |                    | From                              | То                                 | Acres<br>± |
| 45     | South of NW 183 Street between NW 17 Avenue and NW 23 Avenue                         | Miami<br>Gardens   | Office/Residential                | Business and Office                | 22         |
| 46     | East of NW 27 Avenue between theoretical NW 185 Street and NW 191 Street             | Miami<br>Gardens   | Low-Medium Density<br>Residential | Business and Office                | 35         |
| 47     | Northwest corner of NW 25<br>Avenue and NW 175 Street                                | Miami<br>Gardens   | Low Density<br>Residential        | Business and Office                | 5          |
| 48     | North of SR 826 and east of NW 27 Avenue                                             | Miami<br>Gardens   | Low Density<br>Residential        | Business and Office                | 14         |
| 49     | East of NW 17 Avenue<br>between theoretical NW 137<br>Street and NW 147 Street       | Opa-Locka          | Low Density<br>Residential        | Medium-High<br>Density Residential | 20         |
| 50     | Southeast corner of NW 139<br>Street and NW 22 Avenue                                | Opa-Locka          | Medium Density<br>Residential     | Medium-High<br>Density Residential | 10         |
| 51     | North of NW 136 Street<br>between NW 22 Place and<br>theoretical NW 26 Avenue        | Opa-Locka          | Low-Medium Density<br>Residential | Medium-High<br>Density Residential | 26         |
| 52     | North of NW 135 Street<br>between NW 22 place and<br>theoretical NW 26 Avenue        | Opa-Locka          | Low-Medium Density<br>Residential | Medium-High<br>Density Residential | 8          |
| 53     | Northwest corner of NW 27<br>Avenue and NW 127 Street                                | Opa-Locka          | Medium Density<br>Residential     | Medium-High<br>Density Residential | 5          |
| 54     | Southwest corner of NW 26<br>Court and NW 135 Street                                 | Opa-Locka          | Medium Density<br>Residential     | Medium-High<br>Density Residential | 63         |
| 55     | Southwest corner of NW 32<br>Court and NW 135 Street                                 | Opa-Locka          | Office/Residential                | Medium-High<br>Density Residential | 29         |
| 56     | East side of NW 37 Avenue between NW 145 Street and theoretical NW 137 Street        | Opa-Locka          | Medium Density<br>Residential     | Medium-High<br>Density Residential | 63         |
| 57     | West of Miami Lakeway<br>between Turnberry Drive and<br>NW 154 Street                | Miami Lakes        | Medium Density<br>Residential     | Parks and<br>Recreation            | 8          |
| 58     | East of SR 826 Extension between W 62 Street and W 53 Street                         | Hialeah            | Medium Density<br>Residential     | Medium-High<br>Density Residential | 179        |
| 59     | Between W 20 Avenue and W 22 Avenue; between W 76 Street and theoretical W 74 Street | Hialeah            | Industrial and Office             | Medium-High<br>Density Residential | 13         |
| 60     | Northwest corner of W 24<br>Avenue and W 76 Street                                   | Hialeah            | Industrial and Office             | Medium Density<br>Residential      | 10         |
| 61     | Between W 67 Place and W 62 Street; between W 20 Avenue and W 28 Avenue              | Hialeah            | Medium Density<br>Residential     | Medium-High<br>Density Residential | 441        |
| 62     | Between NW 80 Court and<br>NW 81 Avenue; between<br>theoretical W 46 Street and      | Hialeah<br>Gardens | Industrial and Office             | Medium Density<br>Residential      | 12         |

| Parcel |                                                                                                      | Municipality       | Requested Category Change(s)                                 |                                    |            |
|--------|------------------------------------------------------------------------------------------------------|--------------------|--------------------------------------------------------------|------------------------------------|------------|
| No.    | Parcel General Location                                                                              |                    | From                                                         | То                                 | Acres<br>± |
|        | W 52 Street                                                                                          |                    |                                                              |                                    | _          |
| 63     | Between W Okeechobee<br>Road and NW 77 Avenue;<br>between W 46 Street and<br>theoretical W 38 Street | Hialeah<br>Gardens | Industrial and Office<br>and Medium Density<br>Residential   | Business and Office                | 76         |
| 64     | East of W Okeechobee Road<br>between NW 98 Street and<br>NW 99 Street                                | Hialeah<br>Gardens | Industrial and Office                                        | Medium Density<br>Residential      | 4          |
| 65     | Northeast corner of NW 154<br>Street and NW 87 Avenue                                                | Miami Lakes        | Environmentally<br>Protected Parks                           | Parks and Recreation               | 16         |
| 66     | Northwest corner of W 28<br>Avenue and W 76 Street                                                   | Hialeah            | Medium Density<br>Residential                                | Medium-High<br>Density Residential | 67         |
| 67     | Between W 31 Avenue and W 32 Avenue; between W 77 Place and W 74 Street                              | Hialeah            | Low-Medium Density<br>Residential                            | Business and Office                | 15         |
| 68     | Southeast corner of W 80<br>Street and NW 92 Avenue                                                  | Hialeah            | Low-Medium Density<br>Residential                            | Business and Office                | 14         |
| 69     | Northeast corner of W 76<br>Street and W 36 Avenue                                                   | Hialeah            | Business and Office<br>and Low-Medium<br>Density Residential | Medium Density<br>Residential      | 30         |
| 70     | East of W Okeechobee Road<br>between NW 122 street and<br>NW 110 Lane                                | Hialeah<br>Gardens | Low-Medium Density<br>Residential                            | Medium Density<br>Residential      | 133        |
| 71     | East of W Okeechobee Road between W 68 street and NW 116 Way                                         | Hialeah<br>Gardens | Industrial and Office                                        | Business and Office                | 37         |
| 72     | West side of NW 104 Avenue between NW 134 Street and NW 130 Street                                   | Hialeah<br>Gardens | Estate Density<br>Residential                                | Low Density<br>Residential         | 20         |
| 73     | East side of Biscayne<br>Boulevard between NE 91<br>Street and NE 88 Street                          | Miami Shores       | Low-Medium Density<br>Residential                            | Business and Office                | 10         |
| 74     | Between NE 87 Street and NE 79 Street; between North Bayshore Drive and NE 7 Avenue                  | Miami              | Low Density<br>Residential                                   | Low-Medium<br>Density Residential  | 161        |
| 75     | East of NE 6 Avenue between NE 77 Terrace and Palm Bay Lane                                          | Miami              | Low Density<br>Residential                                   | Low-Medium<br>Density Residential  | 145        |
| 76     | West of NE 6 Avenue between NE 69 Street and NE 63 Street                                            | Miami              | Low-Medium Density<br>Residential                            | Office/Residential                 | 5          |
| 77     | Southwest corner of North<br>Miami Avenue and NW 75<br>Street                                        | Miami              | Medium-High Density<br>Residential                           | Business and Office                | 12         |