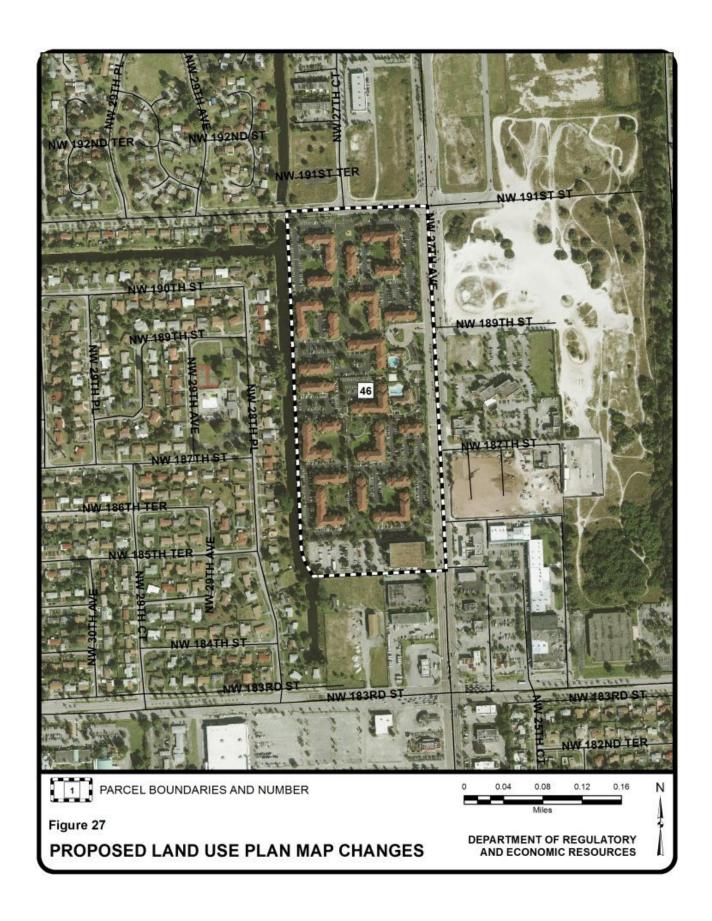

| Parcel |                                                                                      | Municipality       | Requested Cate                    | gory Change(s)                     |            |
|--------|--------------------------------------------------------------------------------------|--------------------|-----------------------------------|------------------------------------|------------|
| No.    | Parcel General Location                                                              |                    | From                              | То                                 | Acres<br>± |
| 45     | South of NW 183 Street between NW 17 Avenue and NW 23 Avenue                         | Miami<br>Gardens   | Office/Residential                | Business and Office                | 22         |
| 46     | East of NW 27 Avenue between theoretical NW 185 Street and NW 191 Street             | Miami<br>Gardens   | Low-Medium Density<br>Residential | Business and Office                | 35         |
| 47     | Northwest corner of NW 25<br>Avenue and NW 175 Street                                | Miami<br>Gardens   | Low Density<br>Residential        | Business and Office                | 5          |
| 48     | North of SR 826 and east of NW 27 Avenue                                             | Miami<br>Gardens   | Low Density<br>Residential        | Business and Office                | 14         |
| 49     | East of NW 17 Avenue<br>between theoretical NW 137<br>Street and NW 147 Street       | Opa-Locka          | Low Density<br>Residential        | Medium-High<br>Density Residential | 20         |
| 50     | Southeast corner of NW 139<br>Street and NW 22 Avenue                                | Opa-Locka          | Medium Density<br>Residential     | Medium-High<br>Density Residential | 10         |
| 51     | North of NW 136 Street<br>between NW 22 Place and<br>theoretical NW 26 Avenue        | Opa-Locka          | Low-Medium Density<br>Residential | Medium-High<br>Density Residential | 26         |
| 52     | North of NW 135 Street<br>between NW 22 place and<br>theoretical NW 26 Avenue        | Opa-Locka          | Low-Medium Density<br>Residential | Medium-High<br>Density Residential | 8          |
| 53     | Northwest corner of NW 27<br>Avenue and NW 127 Street                                | Opa-Locka          | Medium Density<br>Residential     | Medium-High<br>Density Residential | 5          |
| 54     | Southwest corner of NW 26<br>Court and NW 135 Street                                 | Opa-Locka          | Medium Density<br>Residential     | Medium-High<br>Density Residential | 63         |
| 55     | Southwest corner of NW 32<br>Court and NW 135 Street                                 | Opa-Locka          | Office/Residential                | Medium-High<br>Density Residential | 29         |
| 56     | East side of NW 37 Avenue between NW 145 Street and theoretical NW 137 Street        | Opa-Locka          | Medium Density<br>Residential     | Medium-High<br>Density Residential | 63         |
| 57     | West of Miami Lakeway<br>between Turnberry Drive and<br>NW 154 Street                | Miami Lakes        | Medium Density<br>Residential     | Parks and<br>Recreation            | 8          |
| 58     | East of SR 826 Extension between W 62 Street and W 53 Street                         | Hialeah            | Medium Density<br>Residential     | Medium-High<br>Density Residential | 179        |
| 59     | Between W 20 Avenue and W 22 Avenue; between W 76 Street and theoretical W 74 Street | Hialeah            | Industrial and Office             | Medium-High<br>Density Residential | 13         |
| 60     | Northwest corner of W 24<br>Avenue and W 76 Street                                   | Hialeah            | Industrial and Office             | Medium Density<br>Residential      | 10         |
| 61     | Between W 67 Place and W 62 Street; between W 20 Avenue and W 28 Avenue              | Hialeah            | Medium Density<br>Residential     | Medium-High<br>Density Residential | 441        |
| 62     | Between NW 80 Court and<br>NW 81 Avenue; between<br>theoretical W 46 Street and      | Hialeah<br>Gardens | Industrial and Office             | Medium Density<br>Residential      | 12         |