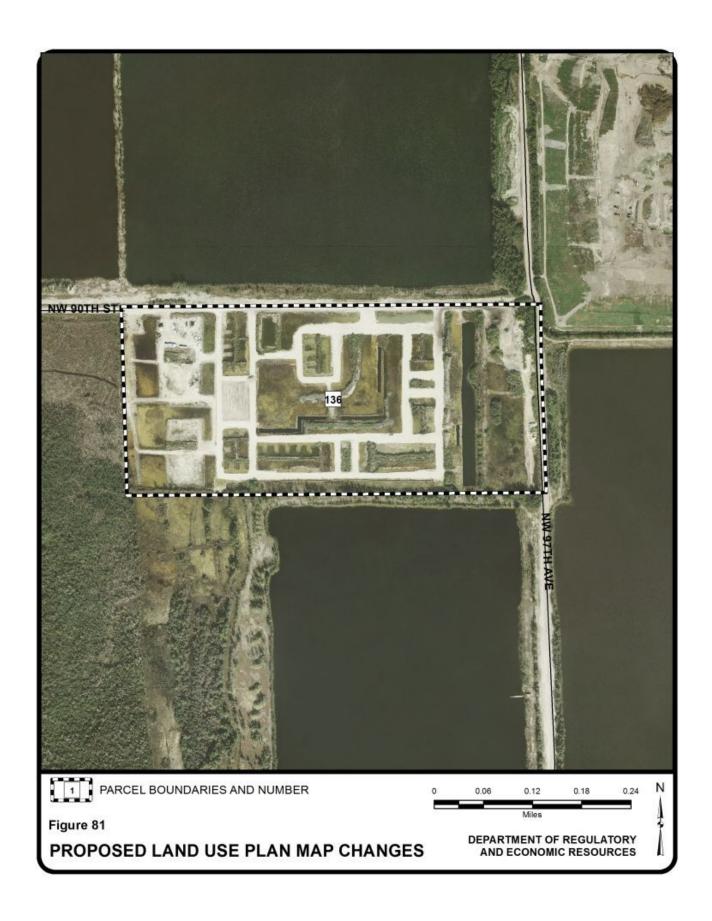

incorporated               | Inside the 2025 UEA;<br>Open Land                                                                                             | Outside the 2025<br>UEA; Open Land                                                                   | 575        |
| 296    | Northwest corner of Florida<br>Turnpike and Dolphin<br>Expressway interchange | unincorporated               | Open Land; Outside the 2015 UDB                                                                                               | Restricted Industrial and Office; Inside the 2015 UDB                                                | 521        |