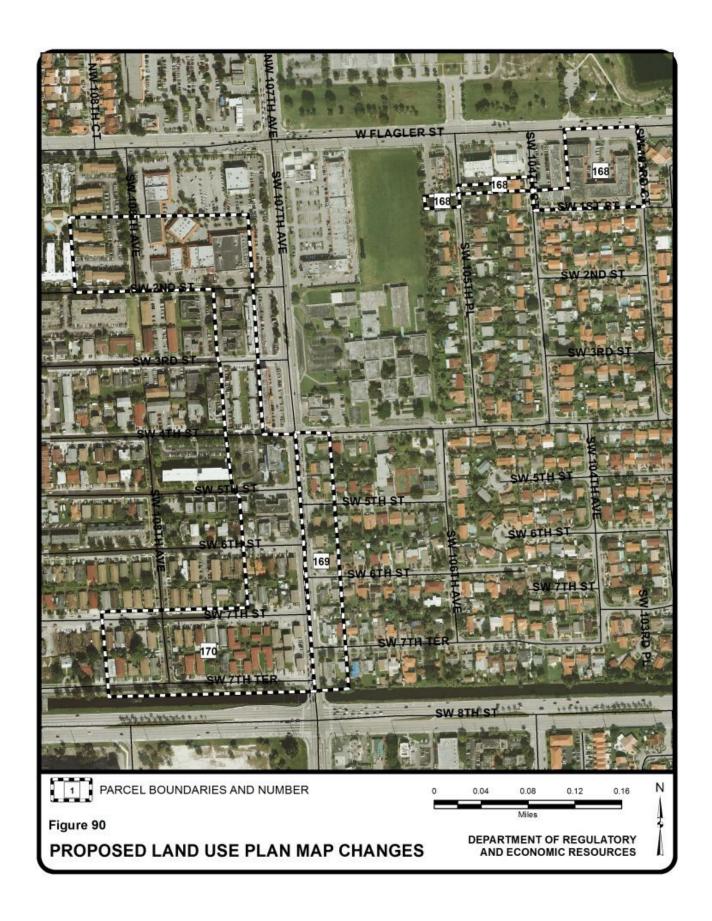

## Summary of Application No. 1, Part C, Land Use Plan Map Changes

For convenience of the reader, the List of Proposed Land Use Plan Map Changes (Parcel Nos. 1-19, 21-121, 123-156, 158-164, 167-236, 238-252, and 255-296) in Table A-1 below summarizes essential facts about the requested parcel amendments. Table A-1 and the aerial maps that follow the table revises and provides more details to Part C of Application No. 1 contained in the "Staff Applications October 2012 EAR-Based Applications to Amend the Comprehensive Development Master Plan" (Application No.1 Page 136). It should be noted that Parcel Nos. 20 and 165 are withdrawn and Parcel Nos. 122, 157, 166, 237, 253, and 254 were not filed in the original application and are not included in the table below. For each of the parcels presented, the parcel size and general location including an identification of the applicable municipality and the requested LUP map designation change is listed.