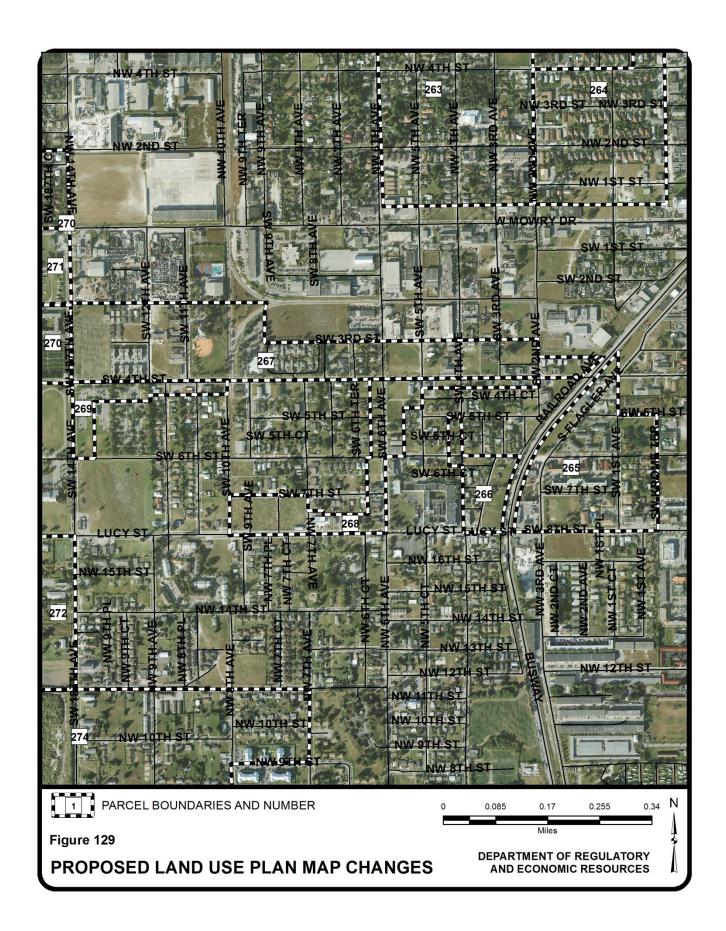

## Summary of Application No. 1, Part C, Land Use Plan Map Changes

For convenience of the reader, the List of Proposed Land Use Plan Map Changes (Parcel Nos. 1-19, 21-121, 123-156, 158-164, 167-236, 238-252, and 255-296) in Table A-1 below summarizes essential facts about the requested parcel amendments. Table A-1 and the aerial maps that follow the table revises and provides more details to Part C of Application No. 1 contained in the "Staff Applications October 2012 EAR-Based Applications to Amend the Comprehensive Development Master Plan" (Application No.1 Page 136). It should be noted that Parcel Nos. 20 and 165 are withdrawn and Parcel Nos. 122, 157, 166, 237, 253, and 254 were not filed in the original application and are not included in the table below. For each of the parcels presented, the parcel size and general location including an identification of the applicable municipality and the requested LUP map designation change is listed.

Table A-1
LIST OF PROPOSED LAND USE PLAN MAP CHANGES
OCTOBER 2012 EAR-BASED APPLICATIONS TO AMEND THE
COMPREHENSIVE DEVELOPMENT MASTER PLAN

| Parcel | Parcel General Location Municipalit                                                          | Municipality         | Requested Cate                                    | gory Change(s)                     |            |
|--------|----------------------------------------------------------------------------------------------|----------------------|---------------------------------------------------|------------------------------------|------------|
| No.    |                                                                                              |                      | From                                              | То                                 | Acres<br>± |
| 1      | East of NE 37 Court along<br>East Country Club Drive                                         | Aventura             | Parks and Recreation                              | Medium-High<br>Density Residential | 8          |
| 2      | Southeast corner of East<br>Dixie Highway and NE 215<br>Street                               | Aventura             | Low-Medium Density<br>Residential                 | Business and Office                | 44         |
| 3      | Northeast corner of NE 30<br>Avenue and NE 207 Street                                        | Aventura             | Medium and Medium-<br>High Density<br>Residential | Low-Medium<br>Density Residential  | 59         |
| 4      | Northwest corner of NE 34<br>Avenue and NE 207 Street                                        | Aventura             | Medium-High Density<br>Residential                | Parks and Recreation               | 20         |
| 5      | Between Lehman Causeway<br>and NE 185 Street; between<br>Atlantic Blvd and Collins<br>Avenue | Sunny Isles<br>Beach | Low Density<br>Residential                        | Low-Medium<br>Density Residential  | 9          |
| 6      | Between North Bay Road and<br>Collins Avenue; between NE<br>185 and NE 183 Streets           | Sunny Isles<br>Beach | Low Density<br>Residential                        | Business and Office                | 4          |
| 7      | South of theoretical NE 188<br>Street and northeast of Island<br>Estate Drive (at end point) | Aventura             | Medium-High Density<br>Residential                | Medium Density<br>Residential      | 15         |
| 8      | Between Atlantic Avenue and NE 163 Street; between NE 34 Avenue and Collins Avenue           | Sunny Isles<br>Beach | Medium Density<br>Residential                     | Parks and<br>Recreation            | 2          |
| 9      | Between Biscayne Boulevard<br>and NE 26 Avenue along NE<br>163 Street                        | North Miami          | Environmentally<br>Protected Parks                | Parks and<br>Recreation            | 3          |

| Parcel<br>No. | Parcel General Location                                              | Municipality | Requested Category Change(s)              |                                   |            |
|---------------|----------------------------------------------------------------------|--------------|-------------------------------------------|-----------------------------------|------------|
|               |                                                                      |              | From                                      | То                                | Acres<br>± |
| 264           | West of Krome Avenue between NW 6 Street and W Mowry Drive           | Homestead    | Low-Medium Density<br>Residential         | Business and Office               | 35         |
| 265           | Northwest corner of SW<br>Krome Terrace and SW 8<br>Street           | Homestead    | Low-Medium Density<br>Residential         | Business and Office               | 28         |
| 266           | Northeast corner of SW 4<br>Avenue and SW 8 Street                   | Homestead    | Low-Medium Density<br>Residential         | Business and Office               | 7          |
| 267           | North of SW 4 Street between SW 14 Avenue and South Flagler Avenue   | Homestead    | Industrial and Office                     | Low-Medium<br>Density Residential | 46         |
| 268           | South of SW 4 Street between SW 2 Avenue and SW 10 Avenue            | Homestead    | Low-Medium Density<br>Residential         | Business and Office               | 17         |
| 269           | Southeast corner of SW 4<br>Street and SW 14 Avenue                  | Homestead    | Low-Medium Density<br>Residential         | Business and Office               | 7          |
| 270           | West of NW 14 Avenue between NW 8 Street and SW 8 Street             | Homestead    | Low and Low-Medium<br>Density Residential | Medium Density<br>Residential     | 65         |
| 271           | Southwest corner of SW 320<br>Street and SW 187 Avenue               | Homestead    | Low Density<br>Residential                | Business and Office               | 8          |
| 272           | Southwest corner of SW 328<br>Street and SW 187 Avenue               | Florida City | Low-Medium Density<br>Residential         | Low Density<br>Residential        | 40         |
| 273           | Southeast corner of SW 328<br>Street and SW 192 Avenue               | Homestead    | Low-Medium Density<br>Residential         | Business and Office               | 41         |
| 274           | East of SW 192 Avenue between SW 344 Street and SW 328 Street        | Florida City | Low Density<br>Residential                | Low-Medium<br>Density Residential | 232        |
| 275           | Northeast corner of SW 344<br>Street and SW 192 Avenue               | Florida City | Low Density<br>Residential                | Business and Office               | 21         |
| 276           | Northwest corner of SW 187<br>Avenue and SW 344 Street               | Florida City | Low Density<br>Residential                | Business and Office               | 11         |
| 277           | Northwest corner of SW 344<br>Street and SW 182 Avenue               | Florida City | Low Density<br>Residential                | Low-Medium<br>Density Residential | 16         |
| 278           | West of SW 182 Avenue between SW 344 Street and SW 328 Street        | Florida City | Low Density<br>Residential                | Low-Medium<br>Density Residential | 21         |
| 279           | South of SW 344 Street between SW 182 Avenue and SW 184 Avenue       | Florida City | Environmentally<br>Protected Parks        | Business and Office               | 3          |
| 280           | East of SW 187 Avenue between SW 344 Street and SW 352 Street        | Florida City | Low Density<br>Residential                | Low-Medium<br>Density Residential | 20         |
| 281           | Southwest corner of Krome<br>Avenue and SW 344 Street                | Florida City | Low Density<br>Residential                | Low-Medium<br>Density Residential | 27         |
| 282           | Northwest corner of Krome<br>Avenue and theoretical SW<br>352 Street | Florida City | Industrial and Office                     | Low-Medium<br>Density Residential | 6          |