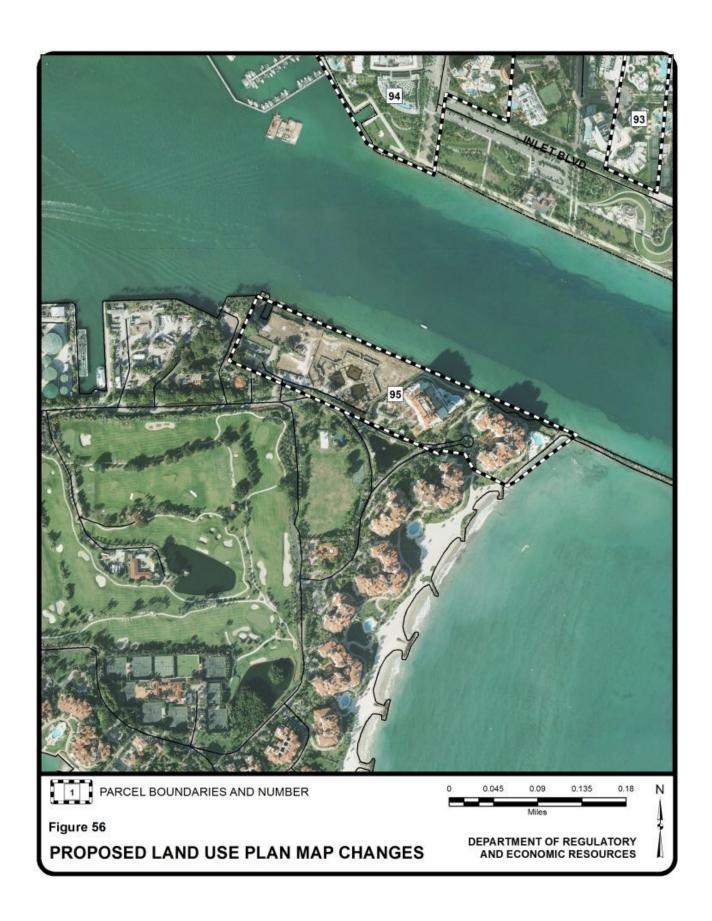

| Parcel | Barriel C. III. III                                                                          | Municipality | Requested Category Change(s)                      |                                    |            |
|--------|----------------------------------------------------------------------------------------------|--------------|---------------------------------------------------|------------------------------------|------------|
| No.    | Parcel General Location                                                                      | ao.pacy      | From                                              | То                                 | Acres<br>± |
| 78     | Southwest corner of NW 2<br>Avenue and NW 71 Street                                          | Miami        | Medium Density<br>Residential                     | Business and Office                | 8          |
| 79     | East and West side of NW 2<br>Avenue between NW 70<br>Street and theoretical NW 63<br>Street | Miami        | Medium Density<br>Residential                     | Low-Medium<br>Density Residential  | 10         |
| 80     | North and south side of NE<br>62 Street between NW 2<br>Plane and NE Miami Place             | Miami        | Medium and Medium-<br>High Density<br>Residential | Business and Office                | 13         |
| 81     | West of 7 Avenue between NW 62 Street and NW 54 Street                                       | Miami        | Low-Medium Density<br>Residential                 | Business and Office                | 11         |
| 82     | East of Biscayne Boulevard between NE 60 Street and theoretical NE 41 Street                 | Miami        | Low Density<br>Residential                        | Low-Medium Density Residential     | 229        |
| 83     | West of Biscayne Boulevard<br>between theoretical NE 50<br>Terrace and NE 43 Street          | Miami        | Low Density<br>Residential                        | Low-Medium<br>Density Residential  | 31         |
| 84     | West of North Miami Avenue<br>between NW 42 Street and<br>NW 38 Street                       | Miami        | Low-Medium Density<br>Residential                 | Business and Office                | 5          |
| 85     | Between NW 2 Avenue and I-<br>95; between NW 49 Street<br>and NW 38 Street                   | Miami        | Low Density<br>Residential                        | Low-Medium<br>Density Residential  | 122        |
| 86     | Between NW 50 Street and I-<br>95; between NW 12 Avenue<br>and NW 7 Avenue                   | Miami        | Low Density<br>Residential                        | Low-Medium<br>Density Residential  | 171        |
| 87     | Northwest corner of Pine<br>Tree Drive and W 47 Street                                       | Miami Beach  | Low Density<br>Residential                        | High Density<br>Residential        | 7          |
| 88     | Northwest corner of Alton<br>Road and W 41 Street                                            | Miami Beach  | Business and Office                               | Low Density<br>Residential         | 6          |
| 89     | Northeast corner of North Bay<br>Road and W 41 Street                                        | Miami Beach  | Business and Office                               | Parks and<br>Recreation            | 9          |
| 90     | East of Ocean Drive between theoretical Espanola Way and 12 Street                           | Miami Beach  | Business and Office                               | Parks and<br>Recreation            | 12         |
| 91     | East of Ocean Drive between 5 Street and 3 Street                                            | Miami Beach  | Parks and Recreation                              | Business and Office                | 3          |
| 92     | East of Ocean Drive between 3 Street and 2 Street                                            | Miami Beach  | Business and Office                               | Parks and<br>Recreation            | 3          |
| 93     | East of Ocean Drive between 2 Street and Inlet Boulevard                                     | Miami Beach  | Parks and Recreation                              | Business and Office                | 8          |
| 94     | Southwest corner of Collins<br>Avenue and Biscayne Street                                    | Miami Beach  | Parks and Recreation                              | Business and Office                | 11         |
| 95     | North of Fisher Island Drive and south of Inlet Boulevard                                    | Miami Beach  | Low-Medium Density<br>Residential                 | Medium-High<br>Density Residential | 16         |