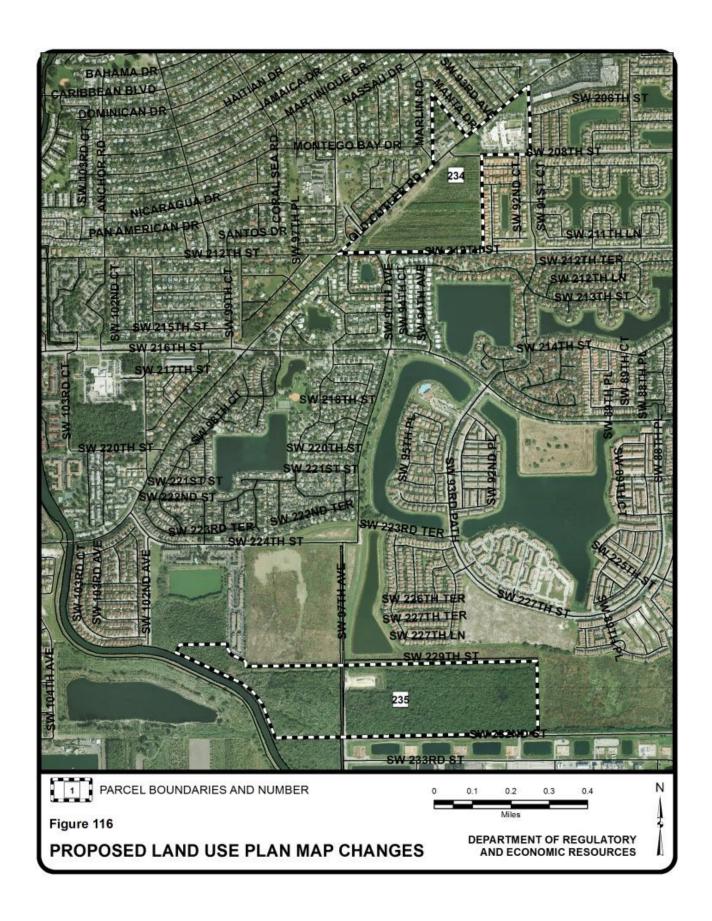

| Outside the 2025<br>UEA; Open Land                                                                   | 575        |
| 296    | Northwest corner of Florida<br>Turnpike and Dolphin<br>Expressway interchange | unincorporated               | Open Land; Outside the 2015 UDB                                                                                               | Restricted Industrial and Office; Inside the 2015 UDB                                                | 521        |