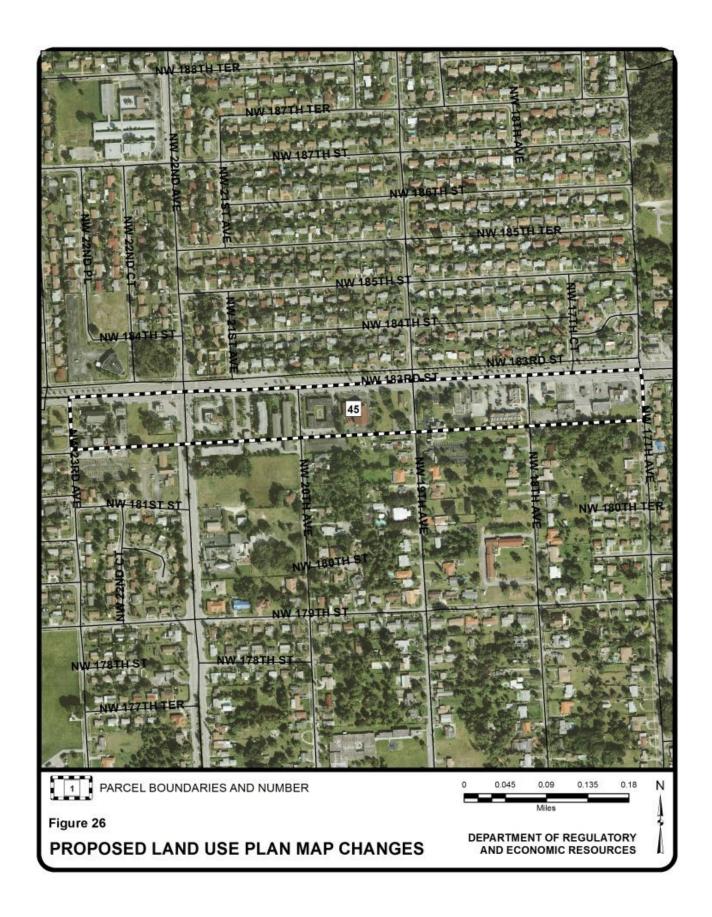

| Parcel |                                                                                      | Municipality       | Requested Cate                    | gory Change(s)                     |            |
|--------|--------------------------------------------------------------------------------------|--------------------|-----------------------------------|------------------------------------|------------|
| No.    | Parcel General Location                                                              |                    | From                              | То                                 | Acres<br>± |
| 45     | South of NW 183 Street between NW 17 Avenue and NW 23 Avenue                         | Miami<br>Gardens   | Office/Residential                | Business and Office                | 22         |
| 46     | East of NW 27 Avenue between theoretical NW 185 Street and NW 191 Street             | Miami<br>Gardens   | Low-Medium Density<br>Residential | Business and Office                | 35         |
| 47     | Northwest corner of NW 25<br>Avenue and NW 175 Street                                | Miami<br>Gardens   | Low Density<br>Residential        | Business and Office                | 5          |
| 48     | North of SR 826 and east of NW 27 Avenue                                             | Miami<br>Gardens   | Low Density<br>Residential        | Business and Office                | 14         |
| 49     | East of NW 17 Avenue<br>between theoretical NW 137<br>Street and NW 147 Street       | Opa-Locka          | Low Density<br>Residential        | Medium-High<br>Density Residential | 20         |
| 50     | Southeast corner of NW 139<br>Street and NW 22 Avenue                                | Opa-Locka          | Medium Density<br>Residential     | Medium-High<br>Density Residential | 10         |
| 51     | North of NW 136 Street<br>between NW 22 Place and<br>theoretical NW 26 Avenue        | Opa-Locka          | Low-Medium Density<br>Residential | Medium-High<br>Density Residential | 26         |
| 52     | North of NW 135 Street<br>between NW 22 place and<br>theoretical NW 26 Avenue        | Opa-Locka          | Low-Medium Density<br>Residential | Medium-High<br>Density Residential | 8          |
| 53     | Northwest corner of NW 27<br>Avenue and NW 127 Street                                | Opa-Locka          | Medium Density<br>Residential     | Medium-High<br>Density Residential | 5          |
| 54     | Southwest corner of NW 26<br>Court and NW 135 Street                                 | Opa-Locka          | Medium Density<br>Residential     | Medium-High<br>Density Residential | 63         |
| 55     | Southwest corner of NW 32<br>Court and NW 135 Street                                 | Opa-Locka          | Office/Residential                | Medium-High<br>Density Residential | 29         |
| 56     | East side of NW 37 Avenue between NW 145 Street and theoretical NW 137 Street        | Opa-Locka          | Medium Density<br>Residential     | Medium-High<br>Density Residential | 63         |
| 57     | West of Miami Lakeway<br>between Turnberry Drive and<br>NW 154 Street                | Miami Lakes        | Medium Density<br>Residential     | Parks and<br>Recreation            | 8          |
| 58     | East of SR 826 Extension between W 62 Street and W 53 Street                         | Hialeah            | Medium Density<br>Residential     | Medium-High<br>Density Residential | 179        |
| 59     | Between W 20 Avenue and W 22 Avenue; between W 76 Street and theoretical W 74 Street | Hialeah            | Industrial and Office             | Medium-High<br>Density Residential | 13         |
| 60     | Northwest corner of W 24<br>Avenue and W 76 Street                                   | Hialeah            | Industrial and Office             | Medium Density<br>Residential      | 10         |
| 61     | Between W 67 Place and W 62 Street; between W 20 Avenue and W 28 Avenue              | Hialeah            | Medium Density<br>Residential     | Medium-High<br>Density Residential | 441        |
| 62     | Between NW 80 Court and<br>NW 81 Avenue; between<br>theoretical W 46 Street and      | Hialeah<br>Gardens | Industrial and Office             | Medium Density<br>Residential      | 12         |