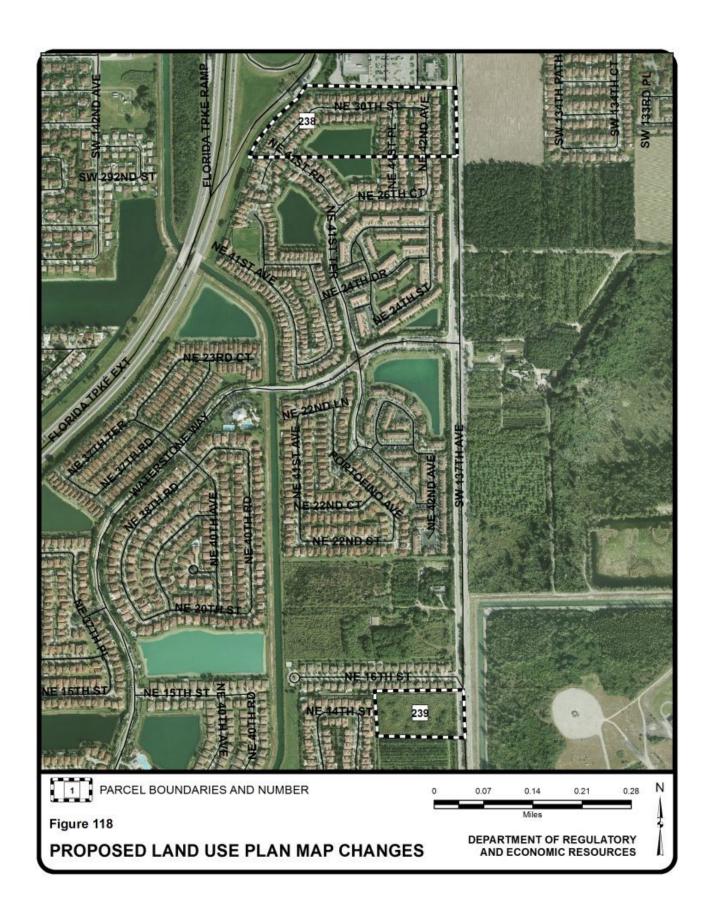

| Outside the 2025<br>UEA; Open Land                                                                   | 575        |
| 296    | Northwest corner of Florida<br>Turnpike and Dolphin<br>Expressway interchange | unincorporated               | Open Land; Outside the 2015 UDB                                                                                               | Restricted Industrial and Office; Inside the 2015 UDB                                                | 521        |