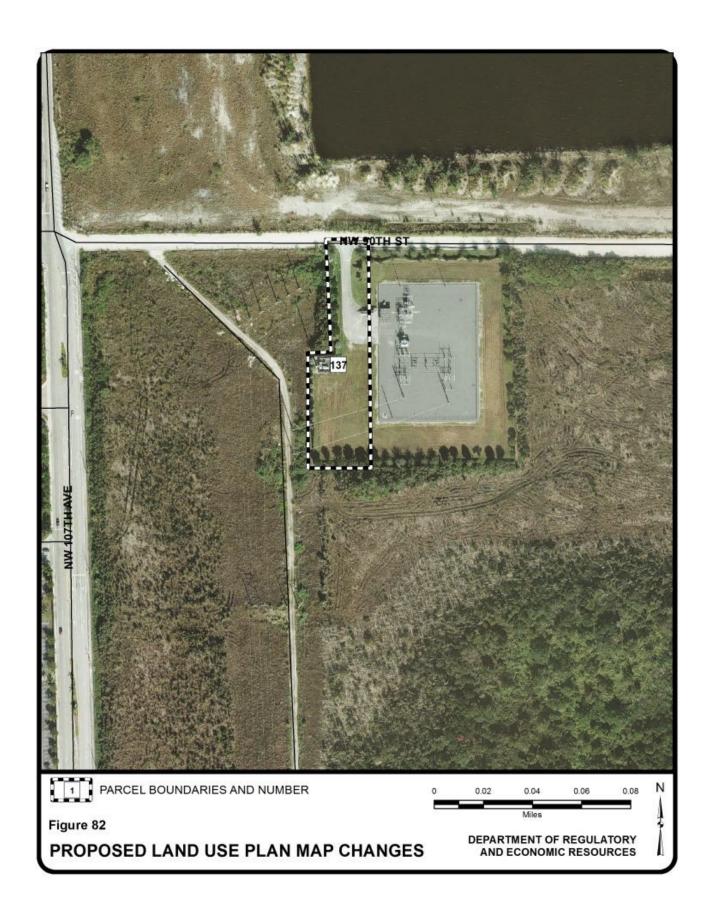

corporated               | Inside the 2025 UEA;<br>Open Land                                                                                             | Outside the 2025<br>UEA; Open Land                                                                   | 575        |
| 296    | Northwest corner of Florida<br>Turnpike and Dolphin<br>Expressway interchange | unincorporated               | Open Land; Outside the 2015 UDB                                                                                               | Restricted Industrial and Office; Inside the 2015 UDB                                                | 521        |