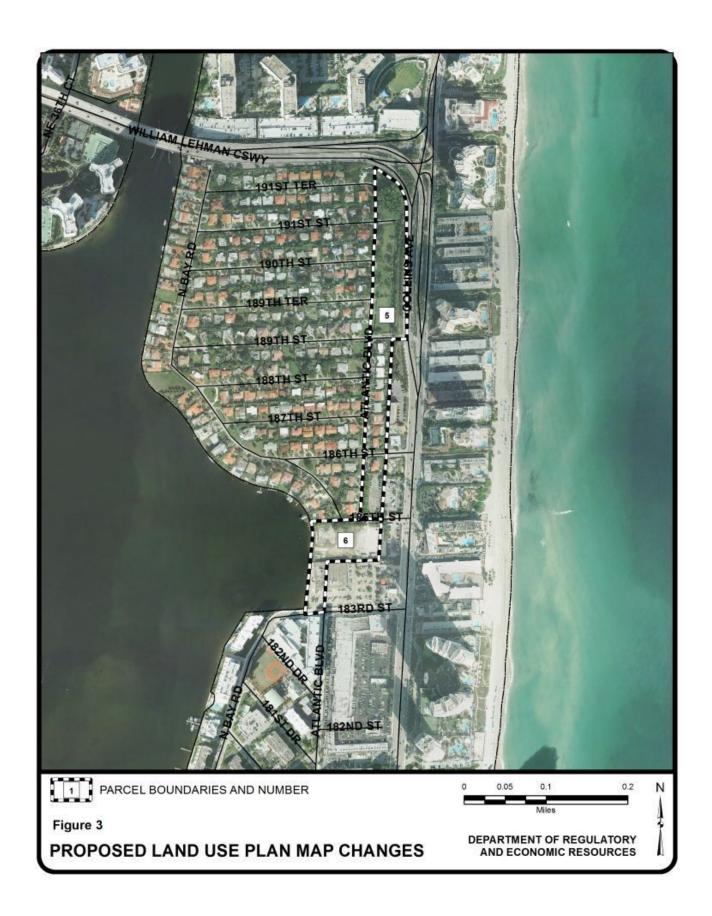

Table A-1
LIST OF PROPOSED LAND USE PLAN MAP CHANGES
OCTOBER 2012 EAR-BASED APPLICATIONS TO AMEND THE
COMPREHENSIVE DEVELOPMENT MASTER PLAN

| Parcel | Parcel General Location Municipalit                                                          | Municipality         | Requested Cate                                    | gory Change(s)                     |            |
|--------|----------------------------------------------------------------------------------------------|----------------------|---------------------------------------------------|------------------------------------|------------|
| No.    |                                                                                              |                      | From                                              | То                                 | Acres<br>± |
| 1      | East of NE 37 Court along<br>East Country Club Drive                                         | Aventura             | Parks and Recreation                              | Medium-High<br>Density Residential | 8          |
| 2      | Southeast corner of East<br>Dixie Highway and NE 215<br>Street                               | Aventura             | Low-Medium Density<br>Residential                 | Business and Office                | 44         |
| 3      | Northeast corner of NE 30<br>Avenue and NE 207 Street                                        | Aventura             | Medium and Medium-<br>High Density<br>Residential | Low-Medium<br>Density Residential  | 59         |
| 4      | Northwest corner of NE 34<br>Avenue and NE 207 Street                                        | Aventura             | Medium-High Density<br>Residential                | Parks and Recreation               | 20         |
| 5      | Between Lehman Causeway<br>and NE 185 Street; between<br>Atlantic Blvd and Collins<br>Avenue | Sunny Isles<br>Beach | Low Density<br>Residential                        | Low-Medium<br>Density Residential  | 9          |
| 6      | Between North Bay Road and<br>Collins Avenue; between NE<br>185 and NE 183 Streets           | Sunny Isles<br>Beach | Low Density<br>Residential                        | Business and Office                | 4          |
| 7      | South of theoretical NE 188<br>Street and northeast of Island<br>Estate Drive (at end point) | Aventura             | Medium-High Density<br>Residential                | Medium Density<br>Residential      | 15         |
| 8      | Between Atlantic Avenue and NE 163 Street; between NE 34 Avenue and Collins Avenue           | Sunny Isles<br>Beach | Medium Density<br>Residential                     | Parks and<br>Recreation            | 2          |
| 9      | Between Biscayne Boulevard<br>and NE 26 Avenue along NE<br>163 Street                        | North Miami          | Environmentally<br>Protected Parks                | Parks and<br>Recreation            | 3          |