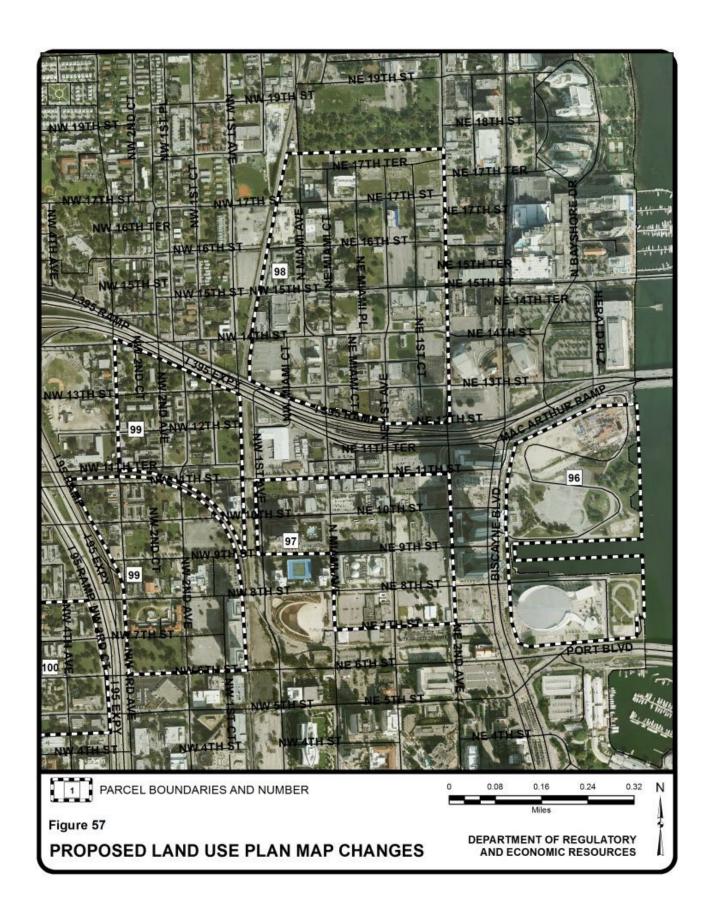

| Parcel | <b>5</b> 10                                                                                          | Municipality | Requested Category Change(s)       |                                            |            |
|--------|------------------------------------------------------------------------------------------------------|--------------|------------------------------------|--------------------------------------------|------------|
| No.    | Parcel General Location                                                                              | ao.paty      | From                               | То                                         | Acres<br>± |
| 96     | Northeast corner of North<br>Biscayne Boulevard and NE 6<br>Street                                   | Miami        | Transportation<br>Terminals        | Parks and<br>Recreation                    | 52         |
| 97     | Southwest corner of NE 11<br>Street and NE 2 Avenue                                                  | Miami        | Medium-High Density<br>Residential | Business and Office                        | 120        |
| 98     | Northwest corner of NE 12<br>Street and NE 2 Avenue                                                  | Miami        | Industrial and Office              | Business and Office                        | 91         |
| 99     | East of I-95 between NW 14<br>Street and NW 6 Street                                                 | Miami        | Medium-High Density<br>Residential | Business and Office                        | 74         |
| 100    | Between I-95 and NW 7<br>Avenue on the north and<br>south sides of NW 6 Street                       | Miami        | Medium-High Density<br>Residential | Business and Office                        | 43         |
| 101    | Between South River Drive<br>and NW 11 Street; between<br>NW 12 Avenue and<br>theoretical NW 7 Court | Miami        | Medium Density<br>Residential      | Business and Office                        | 14         |
| 102    | Southwest corner of NW 7<br>Avenue and NW 14 Street                                                  | Miami        | Medium-High Density<br>Residential | Business and Office                        | 32         |
| 103    | Southeast corner of NW 20<br>Street and NW 7 Avenue                                                  | Miami        | Industrial and Office              | Institutions, Utilities and Communications | 19         |
| 104    | Southeast corner of NW 28<br>Street and NW 10 Avenue                                                 | Miami        | Industrial and Office              | Low-Medium<br>Density Residential          | 21         |
| 105    | Southwest corner of NE 2<br>Avenue and NE 36 Street                                                  | Miami        | Industrial and Office              | Business and Office                        | 130        |
| 106    | Between NE 28 Street and NE 25 Street; between NW 2 Avenue and North Miami Avenue                    | Miami        | Industrial and Office              | Low-Medium<br>Density Residential          | 19         |
| 107    | Northwest corner of SW 7<br>Street and SW 1 Avenue                                                   | Miami        | Industrial and Office              | Business and Office                        | 4          |
| 108    | Northeast corner of SW 7<br>Street and SW 1 Avenue                                                   | Miami        | Industrial and Office              | Business and Office                        | 5          |
| 109    | Southwest corner of NW 62<br>Street and NW 12 Avenue                                                 | Miami        | Medium-High Density<br>Residential | Business and Office                        | 8          |
| 110    | Southwest corner of E 9<br>Street and E 4 Avenue                                                     | Hialeah      | Medium Density<br>Residential      | Business and Office                        | 87         |
| 111    | Southwest corner of W 9<br>Street and Palm Avenue                                                    |              | Medium Density<br>Residential      | Business and Office                        | 34         |
| 112    | East side of W 4 Avenue between W 21 Street and W 17 street                                          | Hialeah      | Low-Medium Density<br>Residential  | Business and Office                        | 35         |
| 113    | East side of W 4 Avenue between W 37 Street and W 29 Street                                          | Hialeah      | Low Density<br>Residential         | Office/Residential                         | 10         |