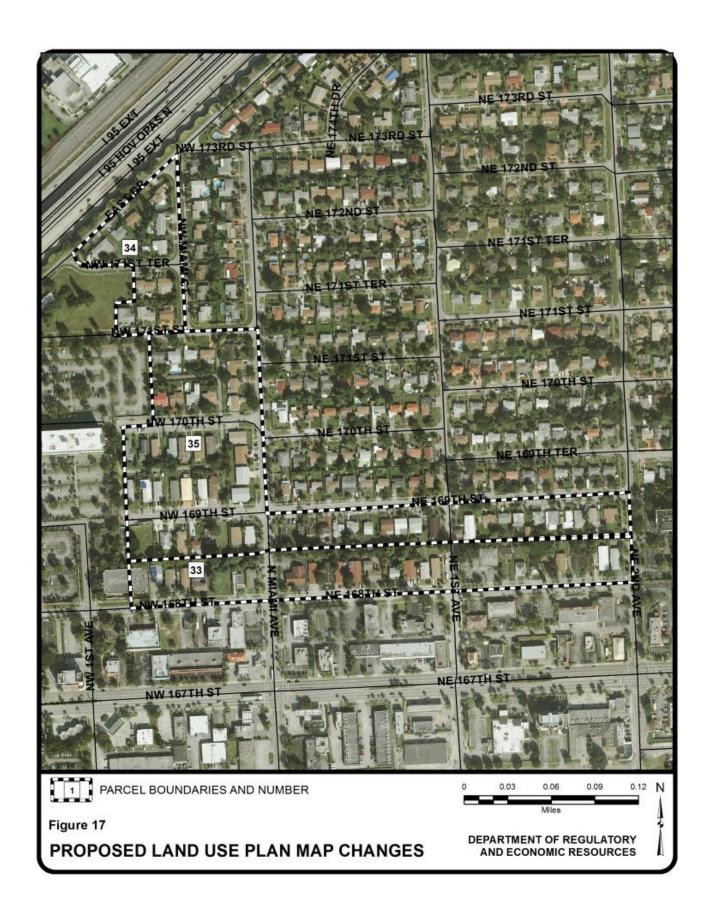

| Parcel |                                                                                                         | Municipality         | Requested Category Change(s)                                           |                                            |            |
|--------|---------------------------------------------------------------------------------------------------------|----------------------|------------------------------------------------------------------------|--------------------------------------------|------------|
| No.    | Parcel General Location                                                                                 |                      | From                                                                   | То                                         | Acres<br>± |
| 28     | Between NE 8 and Griffin BLVD; between NE 121 and NE 123 Streets                                        | North Miami          | Medium Density<br>Residential                                          | Medium-High<br>Density Residential         | 42         |
| 29     | Northeast corner of NE 6<br>Avenue and NE 131 Street                                                    | North Miami          | Low Density<br>Residential                                             | Medium-High<br>Density Residential         | 14         |
| 30     | Northeast corner of NE 6<br>Avenue and NE 135 Street                                                    | North Miami          | Low-Medium Density<br>Residential                                      | Medium-High<br>Density Residential         | 93         |
| 31     | East and west side of NE 3<br>Court between NE 139 and<br>135 Streets                                   | North Miami          | Low-Medium Density<br>Residential                                      | Medium-High<br>Density Residential         | 18         |
| 32     | East side of NE 6 Avenue between NE 172 Street and theoretical NE 168 Street                            | North Miami<br>Beach | Low Density<br>Residential                                             | Office/Residential                         | 4          |
| 33     | North side of NE 168 Street<br>between NE 2 Avenue and<br>NE 1 Avenue                                   | North Miami<br>Beach | Low Density Residential and Institutions, Utilities and Communications | Office/Residential                         | 7          |
| 34     | Northwest corner of NW<br>Miami Court and NW 171<br>Street                                              | North Miami<br>Beach | Institutions, Utilities and Communications                             | Low Density<br>Residential                 | 3          |
| 35     | Southwest corner of NE 2<br>Avenue and NE 169 Street                                                    | North Miami<br>Beach | Low Density Residential and Institutions, Utilities and Communications | Medium Density<br>Residential              | 13         |
| 36     | West of NW 7 Avenue between NW 175 Street and SR 826 Extension                                          | Miami<br>Gardens     | Institutions, Utilities and Communications                             | Business and Office                        | 19         |
| 37     | East side of NW 2 Court between NW 183 Street and NW 187 Street                                         | Miami<br>Gardens     | Low Density<br>Residential                                             | Business and Office                        | 8          |
| 38     | Southwest corner of NW 7<br>Avenue and NW 207 Street                                                    | Miami<br>Gardens     | Parks and Recreation                                                   | Medium-High<br>Density Residential         | 70         |
| 39     | East and west side of Atlantic<br>Way between 77 Street and<br>79 Street                                | Miami Beach          | Parks and Recreation                                                   | Low Density<br>Residential                 | 7          |
| 40     | Southwest corner of NW 5<br>Avenue and NW 115 Street                                                    | Miami Shores         | Low-Medium Density<br>Residential                                      | Institutions, Utilities and Communications | 11         |
| 41     | Between Florida Turnpike<br>and NW 22 Place; between<br>theoretical NW 210 Terrace<br>and NW 207 Street | Miami<br>Gardens     | Low-Medium Density<br>Residential                                      | Business and Office                        | 64         |
| 42     | Northwest corner of NW 25<br>Avenue and 207 Street                                                      | Miami<br>Gardens     | Low-Medium Density<br>Residential                                      | Business and Office                        | 9          |
| 43     | Southeast corner of NW 215<br>Street and NW 29 Avenue                                                   | Miami<br>Gardens     | Office/Residential and Low Density Residential                         | Business and Office                        | 8          |
| 44     | Southeast corner of NW 215<br>Street and NW 47 Avenue                                                   | Miami<br>Gardens     | Industrial and Office                                                  | Business and Office                        | 101        |