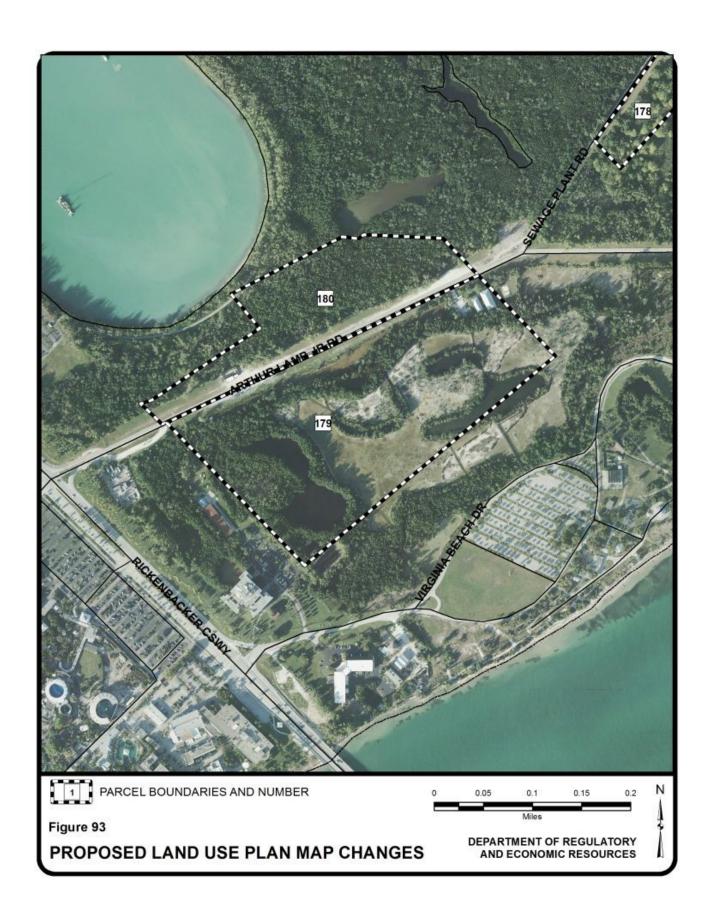

| Inside the 2025 UEA;<br>Open Land                                                                                             | Outside the 2025<br>UEA; Open Land                                                                   | 575        |
| 296    | Northwest corner of Florida<br>Turnpike and Dolphin<br>Expressway interchange | unincorporated               | Open Land; Outside the 2015 UDB                                                                                               | Restricted Industrial and Office; Inside the 2015 UDB                                                | 521        |