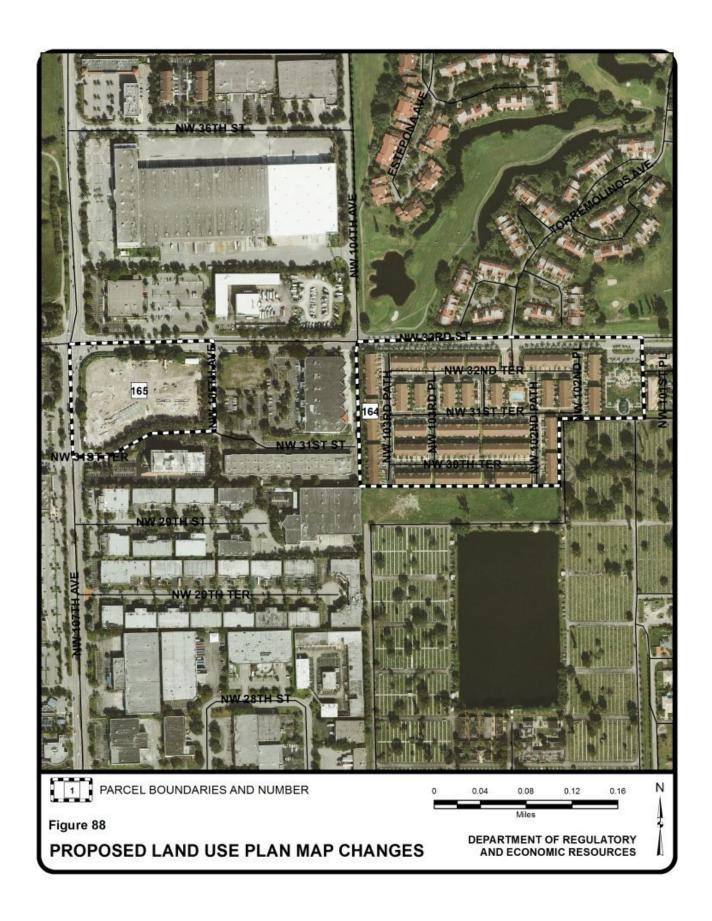

| Parcel | Demont Compared Language                                                | Municipality | Requested Cate                                       | gory Change(s)                             |            |
|--------|-------------------------------------------------------------------------|--------------|------------------------------------------------------|--------------------------------------------|------------|
| No.    | Parcel General Location                                                 |              | From                                                 | То                                         | Acres<br>± |
| 152    | Southeast corner of NW 54<br>Street and NW 87 Avenue                    | Doral        | Office/Residential                                   | Business and Office                        | 120        |
| 153    | North of NW 41 Street<br>between NW 87 Avenue and<br>NW 79 Avenue       | Doral        | Medium Density Residential and Industrial and Office | Parks and<br>Recreation                    | 122        |
| 154    | Southwest corner of NW 36<br>Street and NW 79 Avenue                    | Doral        | Industrial and Office                                | Business and Office                        | 5          |
| 155    | Northeast corner of NW 82<br>Avenue and NW 25 Street                    | Doral        | Industrial and Office                                | Business and Office                        | 196        |
| 156    | East of NW 79 Avenue between NW 25 Street and NW 29 Street              | Doral        | Industrial and Office                                | Business and Office                        | 6          |
| 158    | Northwest corner of NW 82<br>Avenue and NW 33 Street                    | Doral        | Industrial and Office and Office/Residential         | Business and Office                        | 51         |
| 159    | Northeast corner of NW 87<br>Avenue and theoretical NW<br>41 Street     | Doral        | Business and Office and Industrial and Office        | Medium-High<br>Density Residential         | 14         |
| 160    | Southeast corner of theoretical NW 94 avenue and NW 41 Street           | Doral        | Office/Residential                                   | Business and Office                        | 6          |
| 161    | Northeast corner of theoretical NW 94 avenue and NW 36 Street           | Doral        | Office/Residential                                   | Parks and<br>Recreation                    | 26         |
| 162    | South of NW 36 Street between theoretical NW 94 Avenue and NW 91 Avenue | Doral        | Office/Residential                                   | Institutions, Utilities and Communications | 21         |
| 163    | Northeast corner of NW 25<br>Street and NW 97 Avenue                    | Doral        | Industrial and Office                                | Institutions, Utilities and Communications | 230        |
| 164    | Southeast corner of NW 104<br>Avenue and NW 33 Street                   | Doral        | Industrial and Office                                | Low-Medium Density Residential             | 18         |
| 167    | Northwest corner of NW 41<br>Street and NW 97 Avenue                    | Doral        | Office/Residential                                   | Medium Density<br>Residential              | 43         |
| 168    | Southwest corner of West<br>Flagler Street and SW 103<br>Court          | Sweetwater   | Low Density<br>Residential                           | Business and Office                        | 4          |
| 169    | East side of 107 Avenue between SW 4 Street and SW 7 Terrace            | Sweetwater   | Low Density<br>Residential                           | Office/Residential                         | 4          |
| 170    | West side of 107 Avenue between SW 1 Street and SW 7 Terrace            | Sweetwater   | Medium Density<br>Residential                        | Business and Office                        | 22         |
| 171    | West side of SW 109 Avenue between SW 1 Street and SW 7 Terrace         | Sweetwater   | Low-Medium Density<br>Residential                    | Business and Office                        | 17         |
| 172    | North of Flagler Street<br>between NW 114 Avenue and<br>NW 109 Avenue   |              | Low-Medium Density<br>Residential                    | Business and Office                        | 9          |