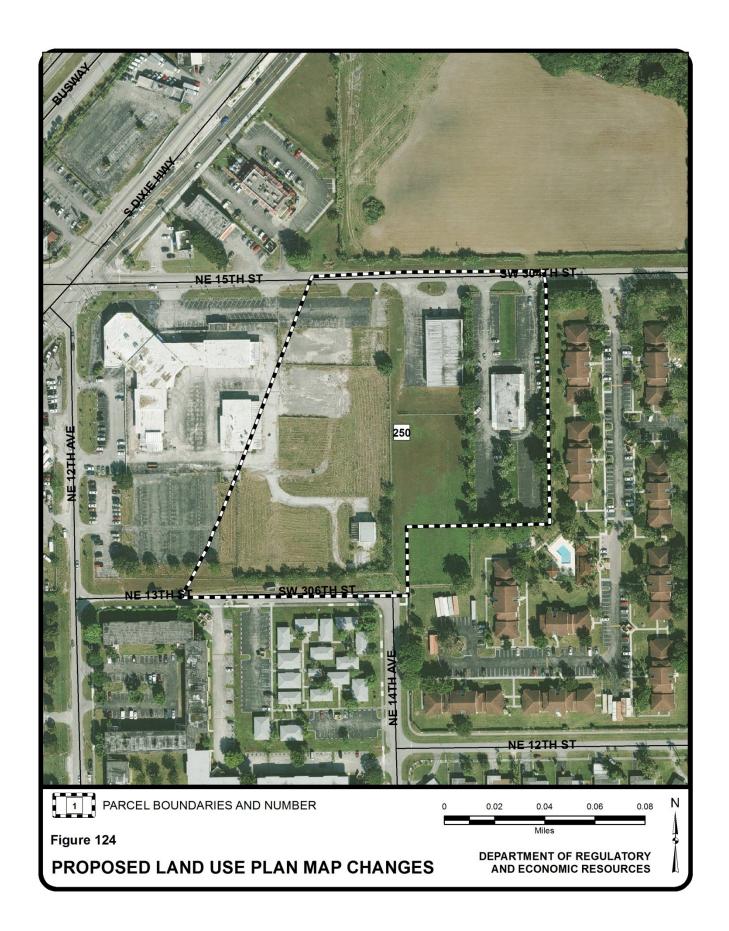

| Parcel<br>No. | Parcel General Location                                                        | Municipality | Requested Category Change(s)                                |                               |            |
|---------------|--------------------------------------------------------------------------------|--------------|-------------------------------------------------------------|-------------------------------|------------|
|               |                                                                                |              | From                                                        | То                            | Acres<br>± |
|               | 30 Avenue                                                                      |              |                                                             |                               | _          |
| 244           | Southeast of the Florida<br>Turnpike between SE 18<br>Avenue and SE 21 Terrace | Homestead    | Low Density<br>Residential                                  | Business and Office           | 27         |
| 245           | Northwest corner of SW 162 avenue and SW 328 Street                            | Homestead    | Low Density<br>Residential                                  | Business and Office           | 11         |
| 246           | North of SW 328 Street between SE 14 Place and theoretical SE 16 Avenue        | Homestead    | Low Density<br>Residential                                  | Medium Density<br>Residential | 11         |
| 247           | Southwest corner of NE 18<br>Avenue and SW 320 Street                          | Homestead    | Low Density<br>Residential                                  | Business and Office           | 10         |
| 248           | South of NE 8 Street between NE 20 Avenue and theoretical NE 16 Terrace        | Homestead    | Low, Low-Medium Density Residential and Office/Residential  | Business and Office           | 20         |
| 249           | Southeast corner of NE 8<br>Street and theoretical SW<br>163 Avenue            | Homestead    | Low-Medium Density<br>Residential and<br>Office/Residential | Business and Office           | 5          |
| 250           | South of 304 Street between NE 12 avenue and NE 15 Avenue                      | Homestead    | Low-Medium Density<br>Residential                           | Business and Office           | 9          |
| 251           | South of SW 312 Street between NE 12 avenue and NE 18 Avenue                   | Homestead    | Low-Medium Density<br>Residential                           | Business and Office           | 2          |
| 252           | South of SW 312 Street between NE 18 Avenue and SE 5 Avenue                    | Homestead    | Low and Low-Medium<br>Density Residential                   | Medium Density<br>Residential | 296        |
| 255           | North of NE 8 Street between SW 170 Avenue and N Krome Avenue                  | Homestead    | Low-Medium Density<br>Residential                           | Medium Density<br>Residential | 123        |
| 256           | South of NE 16 Street between N Krome Avenue and NE 1 Street                   | Homestead    | Low and Low-Medium<br>Density Residential                   | Business and Office           | 8          |
| 257           | Northwest corner of NE 19<br>Avenue and N Krome Avenue                         | Homestead    | Estate Density<br>Residential                               | Business and Office           | 3          |
| 258           | Southeast corner of NW 1<br>Avenue and NW 18 Street                            | Homestead    | Low and Low-Medium<br>Density Residential                   | Business and Office           | 20         |
| 259           | Southeast corner of NW 2<br>Avenue and NW 15 Street                            | Homestead    | Low Density<br>Residential                                  | Office/Residential            | 57         |
| 260           | West of N Krome Avenue between NW 10 Street and NW 8 Street                    | Homestead    | Low-Medium Density<br>Residential                           | Business and Office           | 4          |
| 261           | Southeast corner of NW 1<br>Avenue and NW 8 Street                             | Homestead    | Low-Medium Density<br>Residential                           | Business and Office           | 2          |
| 262           | South of SW 304 Street between NW 14 Avenue and NW 6 Avenue                    | Homestead    | Low Density<br>Residential                                  | Medium Density<br>Residential | 112        |
| 263           | Southwest corner of NW 6<br>Street and NW 2 Avenue                             | Homestead    | Low-Medium Density<br>Residential                           | Medium Density<br>Residential | 56         |