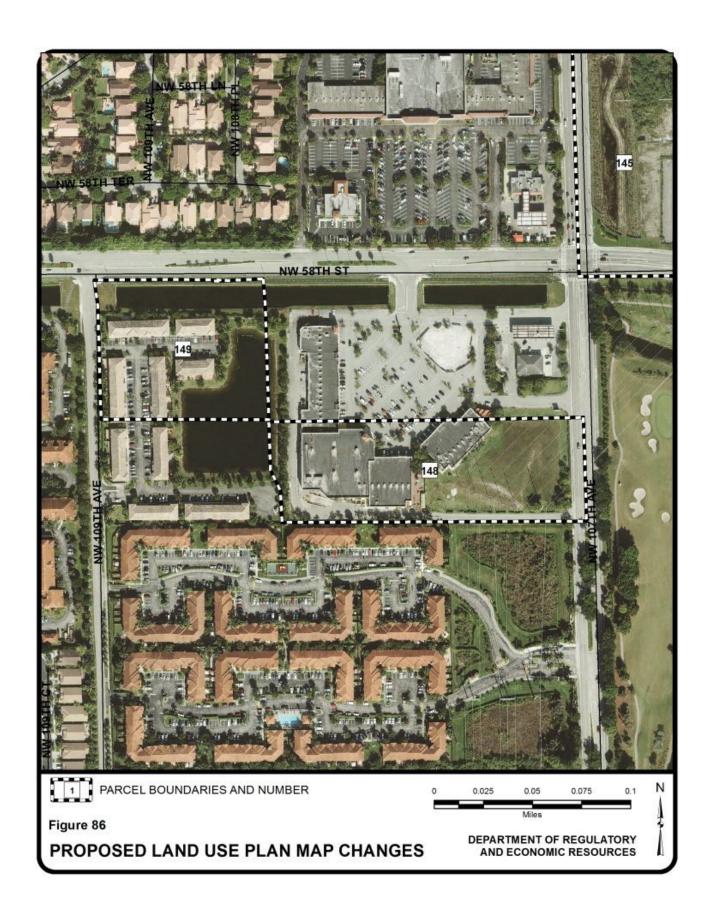

| Parcel | <b>D</b> 16 11 11                                                                                                   | Municipality | Requested Cate                                                 | gory Change(s)                                          |       |
|--------|---------------------------------------------------------------------------------------------------------------------|--------------|----------------------------------------------------------------|---------------------------------------------------------|-------|
| No.    | Parcel General Location                                                                                             | mamorpanty   | From                                                           | То                                                      | Acres |
| 134    | South of SW 9 Street between SW 62 Avenue and SW 57 Avenue                                                          | West Miami   | Low Density<br>Residential                                     | Low-Medium<br>Density Residential                       | 19    |
| 135    | Southwest corner of NW 7<br>Street and NW 57 Avenue                                                                 | Miami        | Low Density<br>Residential                                     | Low-Medium<br>Density Residential                       | 260   |
| 136    | Southwest corner of NW 90<br>Street and NW 97 Avenue                                                                | Doral        | Office/Residential                                             | Low-Medium<br>Density Residential                       | 76    |
| 137    | Southeast corner of NW 90<br>Street and NW 107 Avenue                                                               | Doral        | Business and Office                                            | Industrial and Office                                   | 1     |
| 138    | Northeast corner of NW 112<br>Avenue and NW 74 Street                                                               | Doral        | Low Density<br>Residential                                     | Environmentally<br>Protected Parks                      | 48    |
| 139    | Northwest corner of NW 107<br>Avenue and NW 74 Street                                                               | Doral        | Business and Office                                            | Low Density Residential with One Density Increase       | 10    |
| 140    | Between NW 112 Avenue<br>and Florida Turnpike<br>Extension; between<br>theoretical NW 78 Street and<br>NW 74 Street | Doral        | Office/Residential                                             | Low Density Residential with One Density Increase       | 39    |
| 141    | Between theoretical NW 75<br>Lane and NW 74 Street;<br>between NW 114 Avenue and<br>Florida Turnpike Extension      | Doral        | Business and Office                                            | Low Density<br>Residential with One<br>Density Increase | 17    |
| 142    | Northwest corner of NW 69<br>Terrace and NW 114 Avenue                                                              | Doral        | Industrial and Office                                          | Medium Density<br>Residential                           | 32    |
| 143    | West side of NW 102 Avenue<br>between NW 74 Street and<br>NW 66 Street                                              | Doral        | Industrial and Office<br>and Low-Medium<br>Density Residential | Business and Office                                     | 12    |
| 144    | East side of NW 107 Avenue between NW 74 Street and NW 66 Street                                                    | Doral        | Industrial and Office<br>and Low-Medium<br>Density Residential | Low-Medium<br>Density Residential                       | 108   |
| 145    | Northeast corner of NW 107<br>Avenue and NW 58 Street                                                               | Doral        | Industrial and Office                                          | Low-Medium<br>Density Residential                       | 106   |
| 146    | North of NW 58 Street<br>between NW 107 Avenue and<br>NW 102 Avenue                                                 | Doral        | Industrial and Office                                          | Office/Residential                                      | 17    |
| 147    | East and west side of NW 122 Avenue along NW 58 Street                                                              | Doral        | Industrial and Office                                          | Business and Office                                     | 7     |
| 148    | Southwest corner of NW 58<br>Street and NW 107 Avenue                                                               | Doral        | Low-Medium Density<br>Residential                              | Business and Office                                     | 5     |
| 149    | Southeast corner of NW 58<br>Street and NW 109 Avenue                                                               | Doral        | Business and Office                                            | Low-Medium<br>Density Residential                       | 4     |
| 150    | Southeast corner of NW 58<br>Street and NW 97 Avenue                                                                | Doral        | Industrial and Office                                          | Business and Office                                     | 40    |
| 151    | Southwest corner of NW 58<br>Street and NW 87 Avenue                                                                | Doral        | Industrial and Office                                          | Low-Medium<br>Density Residential                       | 27    |