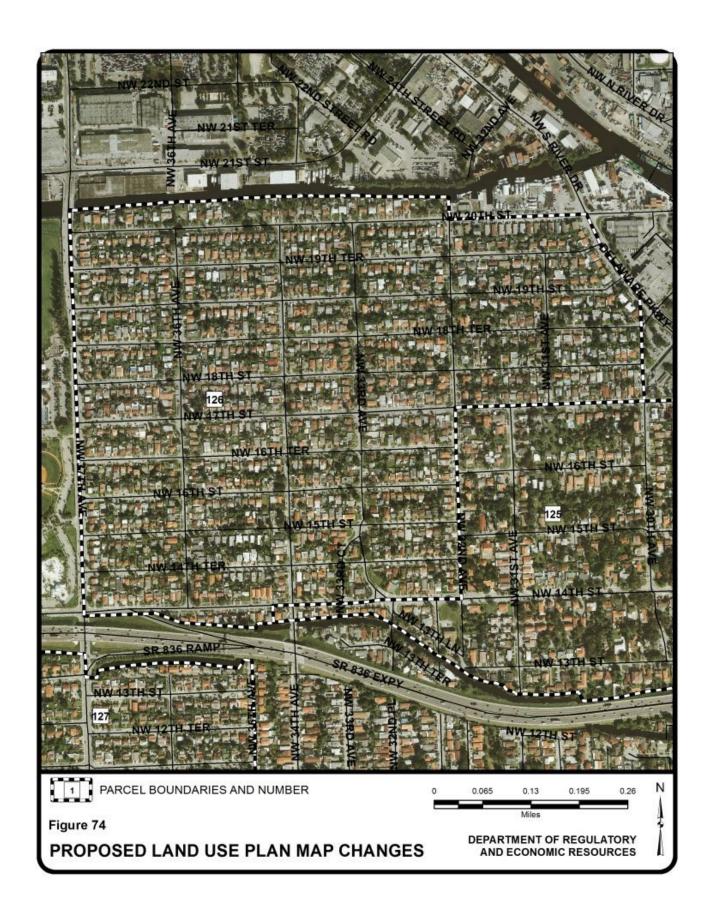

## Summary of Application No. 1, Part C, Land Use Plan Map Changes

For convenience of the reader, the List of Proposed Land Use Plan Map Changes (Parcel Nos. 1-19, 21-121, 123-156, 158-164, 167-236, 238-252, and 255-296) in Table A-1 below summarizes essential facts about the requested parcel amendments. Table A-1 and the aerial maps that follow the table revises and provides more details to Part C of Application No. 1 contained in the "Staff Applications October 2012 EAR-Based Applications to Amend the Comprehensive Development Master Plan" (Application No.1 Page 136). It should be noted that Parcel Nos. 20 and 165 are withdrawn and Parcel Nos. 122, 157, 166, 237, 253, and 254 were not filed in the original application and are not included in the table below. For each of the parcels presented, the parcel size and general location including an identification of the applicable municipality and the requested LUP map designation change is listed.