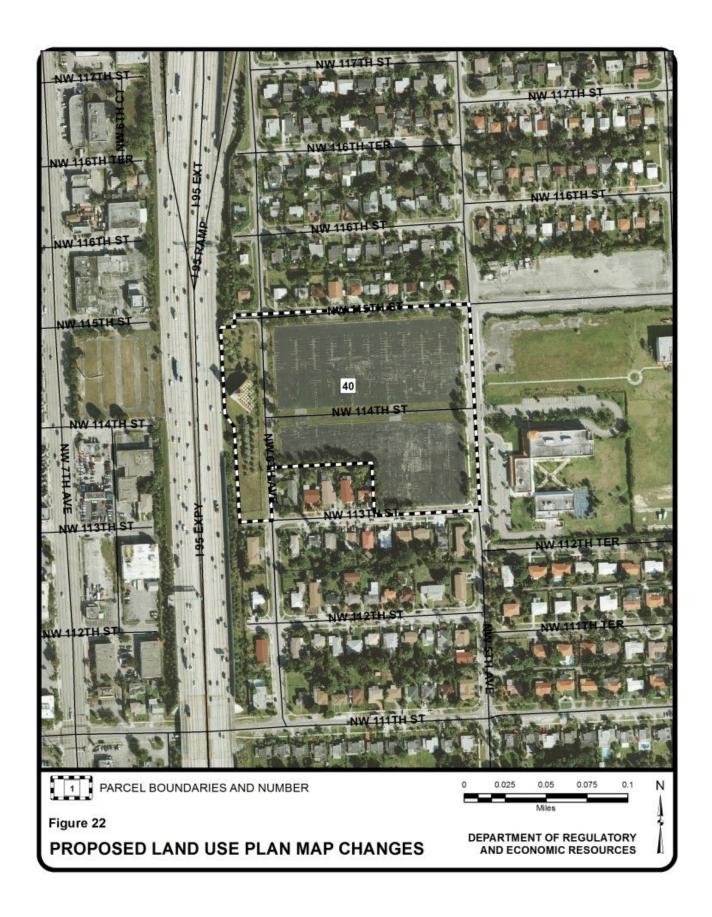

| Parcel |                                                                                                         | Municipality         | Requested Category Change(s)                                           |                                            |            |
|--------|---------------------------------------------------------------------------------------------------------|----------------------|------------------------------------------------------------------------|--------------------------------------------|------------|
| No.    | Parcel General Location                                                                                 |                      | From                                                                   | То                                         | Acres<br>± |
| 28     | Between NE 8 and Griffin BLVD; between NE 121 and NE 123 Streets                                        | North Miami          | Medium Density<br>Residential                                          | Medium-High<br>Density Residential         | 42         |
| 29     | Northeast corner of NE 6<br>Avenue and NE 131 Street                                                    | North Miami          | Low Density<br>Residential                                             | Medium-High<br>Density Residential         | 14         |
| 30     | Northeast corner of NE 6<br>Avenue and NE 135 Street                                                    | North Miami          | Low-Medium Density<br>Residential                                      | Medium-High<br>Density Residential         | 93         |
| 31     | East and west side of NE 3<br>Court between NE 139 and<br>135 Streets                                   | North Miami          | Low-Medium Density<br>Residential                                      | Medium-High<br>Density Residential         | 18         |
| 32     | East side of NE 6 Avenue between NE 172 Street and theoretical NE 168 Street                            | North Miami<br>Beach | Low Density<br>Residential                                             | Office/Residential                         | 4          |
| 33     | North side of NE 168 Street<br>between NE 2 Avenue and<br>NE 1 Avenue                                   | North Miami<br>Beach | Low Density Residential and Institutions, Utilities and Communications | Office/Residential                         | 7          |
| 34     | Northwest corner of NW<br>Miami Court and NW 171<br>Street                                              | North Miami<br>Beach | Institutions, Utilities and Communications                             | Low Density<br>Residential                 | 3          |
| 35     | Southwest corner of NE 2<br>Avenue and NE 169 Street                                                    | North Miami<br>Beach | Low Density Residential and Institutions, Utilities and Communications | Medium Density<br>Residential              | 13         |
| 36     | West of NW 7 Avenue between NW 175 Street and SR 826 Extension                                          | Miami<br>Gardens     | Institutions, Utilities and Communications                             | Business and Office                        | 19         |
| 37     | East side of NW 2 Court between NW 183 Street and NW 187 Street                                         | Miami<br>Gardens     | Low Density<br>Residential                                             | Business and Office                        | 8          |
| 38     | Southwest corner of NW 7<br>Avenue and NW 207 Street                                                    | Miami<br>Gardens     | Parks and Recreation                                                   | Medium-High<br>Density Residential         | 70         |
| 39     | East and west side of Atlantic<br>Way between 77 Street and<br>79 Street                                | Miami Beach          | Parks and Recreation                                                   | Low Density<br>Residential                 | 7          |
| 40     | Southwest corner of NW 5<br>Avenue and NW 115 Street                                                    | Miami Shores         | Low-Medium Density<br>Residential                                      | Institutions, Utilities and Communications | 11         |
| 41     | Between Florida Turnpike<br>and NW 22 Place; between<br>theoretical NW 210 Terrace<br>and NW 207 Street | Miami<br>Gardens     | Low-Medium Density<br>Residential                                      | Business and Office                        | 64         |
| 42     | Northwest corner of NW 25<br>Avenue and 207 Street                                                      | Miami<br>Gardens     | Low-Medium Density<br>Residential                                      | Business and Office                        | 9          |
| 43     | Southeast corner of NW 215<br>Street and NW 29 Avenue                                                   | Miami<br>Gardens     | Office/Residential and Low Density Residential                         | Business and Office                        | 8          |
| 44     | Southeast corner of NW 215<br>Street and NW 47 Avenue                                                   | Miami<br>Gardens     | Industrial and Office                                                  | Business and Office                        | 101        |