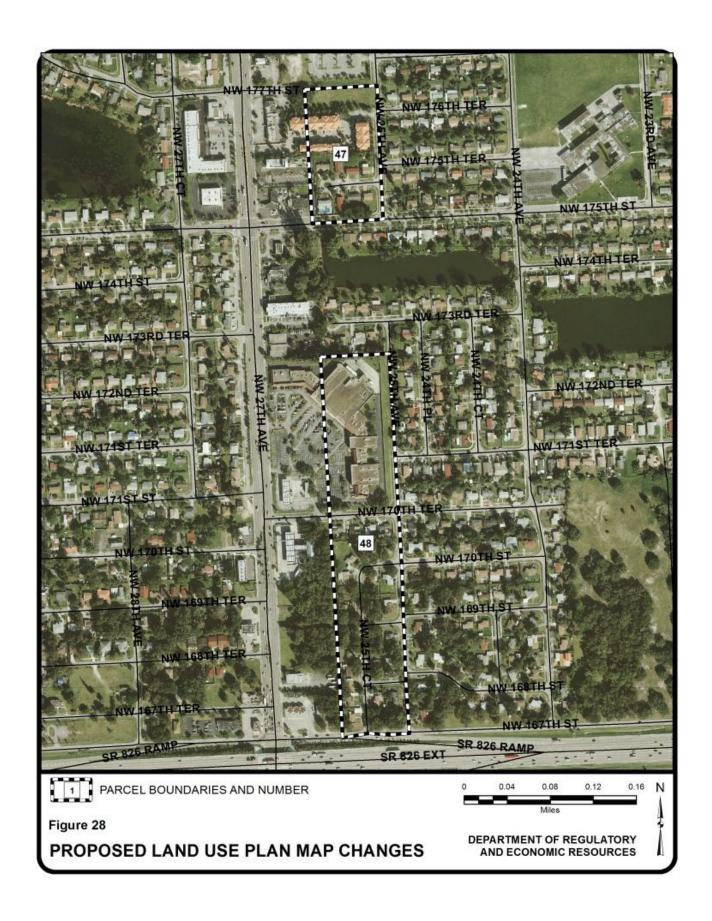

| Parcel |                                                                                      | Municipality       | Requested Cate                    | gory Change(s)                     |            |
|--------|--------------------------------------------------------------------------------------|--------------------|-----------------------------------|------------------------------------|------------|
| No.    | Parcel General Location                                                              |                    | From                              | То                                 | Acres<br>± |
| 45     | South of NW 183 Street between NW 17 Avenue and NW 23 Avenue                         | Miami<br>Gardens   | Office/Residential                | Business and Office                | 22         |
| 46     | East of NW 27 Avenue between theoretical NW 185 Street and NW 191 Street             | Miami<br>Gardens   | Low-Medium Density<br>Residential | Business and Office                | 35         |
| 47     | Northwest corner of NW 25<br>Avenue and NW 175 Street                                | Miami<br>Gardens   | Low Density<br>Residential        | Business and Office                | 5          |
| 48     | North of SR 826 and east of NW 27 Avenue                                             | Miami<br>Gardens   | Low Density<br>Residential        | Business and Office                | 14         |
| 49     | East of NW 17 Avenue<br>between theoretical NW 137<br>Street and NW 147 Street       | Opa-Locka          | Low Density<br>Residential        | Medium-High<br>Density Residential | 20         |
| 50     | Southeast corner of NW 139<br>Street and NW 22 Avenue                                | Opa-Locka          | Medium Density<br>Residential     | Medium-High<br>Density Residential | 10         |
| 51     | North of NW 136 Street<br>between NW 22 Place and<br>theoretical NW 26 Avenue        | Opa-Locka          | Low-Medium Density<br>Residential | Medium-High<br>Density Residential | 26         |
| 52     | North of NW 135 Street<br>between NW 22 place and<br>theoretical NW 26 Avenue        | Opa-Locka          | Low-Medium Density<br>Residential | Medium-High<br>Density Residential | 8          |
| 53     | Northwest corner of NW 27<br>Avenue and NW 127 Street                                | Opa-Locka          | Medium Density<br>Residential     | Medium-High<br>Density Residential | 5          |
| 54     | Southwest corner of NW 26<br>Court and NW 135 Street                                 | Opa-Locka          | Medium Density<br>Residential     | Medium-High<br>Density Residential | 63         |
| 55     | Southwest corner of NW 32<br>Court and NW 135 Street                                 | Opa-Locka          | Office/Residential                | Medium-High<br>Density Residential | 29         |
| 56     | East side of NW 37 Avenue between NW 145 Street and theoretical NW 137 Street        | Opa-Locka          | Medium Density<br>Residential     | Medium-High<br>Density Residential | 63         |
| 57     | West of Miami Lakeway<br>between Turnberry Drive and<br>NW 154 Street                | Miami Lakes        | Medium Density<br>Residential     | Parks and<br>Recreation            | 8          |
| 58     | East of SR 826 Extension between W 62 Street and W 53 Street                         | Hialeah            | Medium Density<br>Residential     | Medium-High<br>Density Residential | 179        |
| 59     | Between W 20 Avenue and W 22 Avenue; between W 76 Street and theoretical W 74 Street | Hialeah            | Industrial and Office             | Medium-High<br>Density Residential | 13         |
| 60     | Northwest corner of W 24<br>Avenue and W 76 Street                                   | Hialeah            | Industrial and Office             | Medium Density<br>Residential      | 10         |
| 61     | Between W 67 Place and W 62 Street; between W 20 Avenue and W 28 Avenue              | Hialeah            | Medium Density<br>Residential     | Medium-High<br>Density Residential | 441        |
| 62     | Between NW 80 Court and<br>NW 81 Avenue; between<br>theoretical W 46 Street and      | Hialeah<br>Gardens | Industrial and Office             | Medium Density<br>Residential      | 12         |