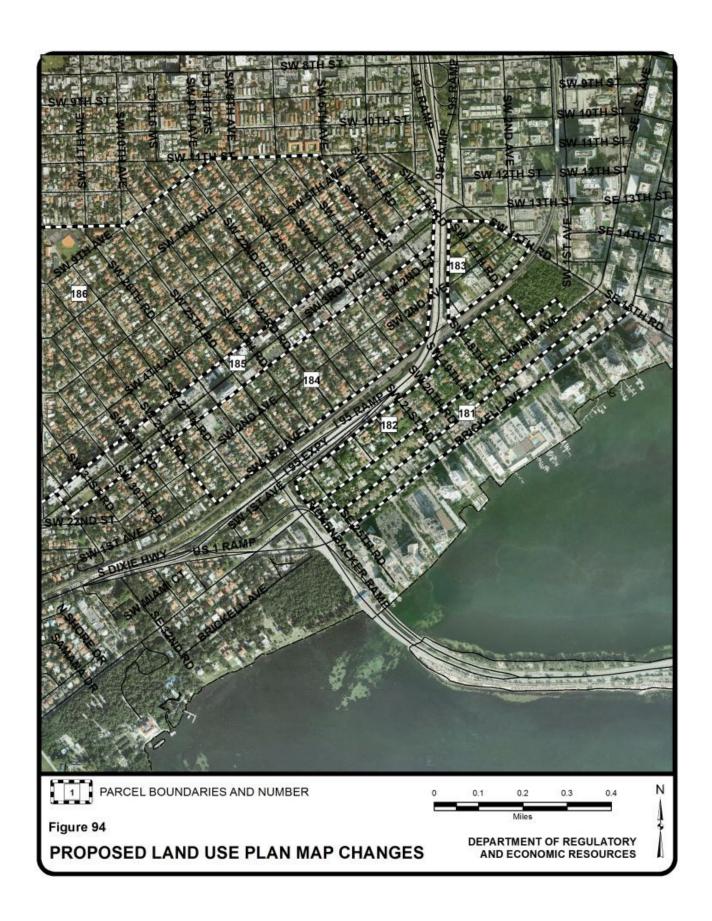

| Inside the 2025 UEA;<br>Open Land                                                                                             | Outside the 2025<br>UEA; Open Land                                                                   | 575        |
| 296    | Northwest corner of Florida<br>Turnpike and Dolphin<br>Expressway interchange | unincorporated               | Open Land; Outside the 2015 UDB                                                                                               | Restricted Industrial and Office; Inside the 2015 UDB                                                | 521        |