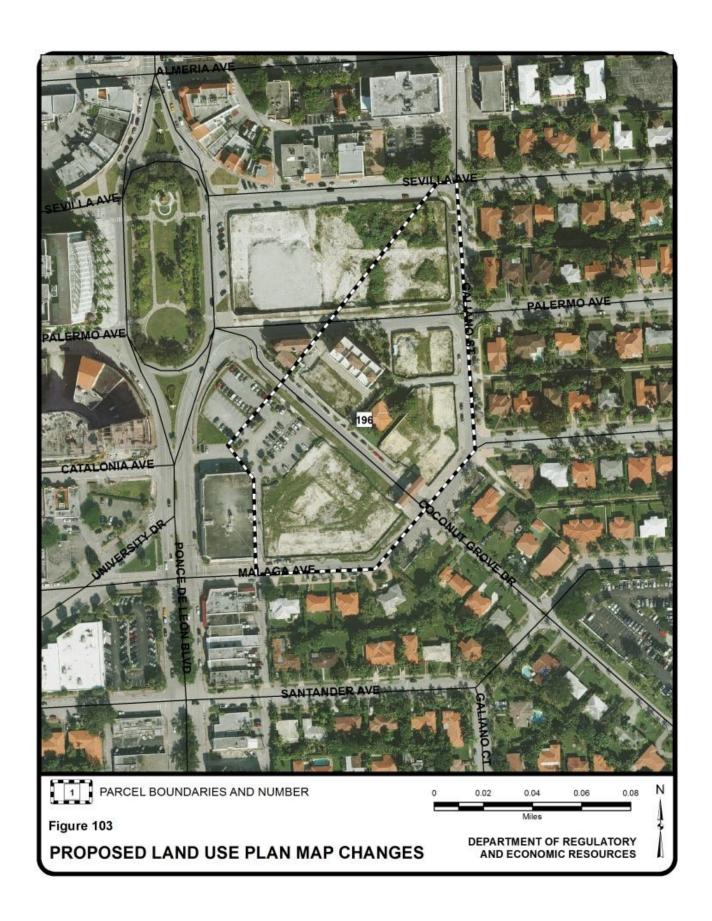

| Parcel |                                                                                      | Municipality | Requested Category Change(s)                                      |                                            |            |
|--------|--------------------------------------------------------------------------------------|--------------|-------------------------------------------------------------------|--------------------------------------------|------------|
| No.    | Parcel General Location                                                              | ao.paey      | From                                                              | То                                         | Acres<br>± |
| 190    | Southwest corner of SW 22<br>Terrace and SW 27 Avenue                                | Miami        | Low-Medium Density<br>Residential                                 | Medium Density<br>Residential              | 454        |
| 191    | Southwest corner of McDonald Street and Bird Avenue                                  | Miami        | Low-Medium Density<br>Residential                                 | Medium Density<br>Residential              | 82         |
| 192    | Northwest corner of Salzedo<br>Street and Majorca Avenue                             | Coral Gables | Low-Medium Density<br>Residential                                 | Medium-High<br>Density Residential         | 6          |
| 193    | Northeast corner of SW 42<br>Avenue and Valencia Avenue                              | Coral Gables | High Density<br>Residential                                       | Business and Office                        | 15         |
| 194    | Northwest corner of SW 65 avenue and SW 22 Street                                    | West Miami   | Low Density<br>Residential                                        | Medium Density<br>Residential              | 8          |
| 195    | Between SW 23 Street and SW 24 Street; between SW 67 Avenue and SW 64 Avenue         | West Miami   | Low Density<br>Residential                                        | Office/Residential                         | 4          |
| 196    | West of Galliano Street<br>between Sevilla Avenue and<br>Malaga Avenue               | Coral Gables | Low Density<br>Residential                                        | Business and Office                        | 6          |
| 197    | East of SW 37 Avenue between SW 26 Street and SW 29 Street                           | Miami        | Low and Low-Medium<br>Density Residential                         | Medium Density<br>Residential              | 33         |
| 198    | East of SW 37 Avenue between SW 29 Street and SW 40 Street                           | Miami        | Industrial and Office                                             | Medium Density<br>Residential              | 13         |
| 199    | Southeast corner of SW 40<br>Street and SW 42 Avenue                                 | Coral Gables | Industrial and Office                                             | Business and Office                        | 15         |
| 200    | East of SW 37 Avenue between Orange Street and theoretical Velarde Avenue            | Miami        | Medium-High Density<br>Residential                                | Business and Office                        | 20         |
| 201    | North of Ponce de Leon<br>Boulevard between SW 57<br>Avenue and San Antonio<br>Drive | Coral Gables | Institutions, Utilities and Communications                        | Business and Office                        | 5          |
| 202    | North of South Dixie Highway between SW 59 Place and SW 63 Avenue                    | South Miami  | Office/Residential and Institutions, Utilities and Communications | Business and Office                        | 47         |
| 203    | North of Edgewater Drive between Ingraham Highway and Sunrise Place                  | Coral Gables | Low Density<br>Residential                                        | Medium-High<br>Density Residential         | 5          |
| 204    | South of Marin Street                                                                | Coral Gables | Estate Density<br>Residential                                     | Environmentally<br>Protected Parks         | 21         |
| 205    | Northwest corner of Old<br>Cutler Road and SW 120<br>Street                          | Coral Gables | Estate Density<br>Residential                                     | Low Density<br>Residential                 | 63         |
| 206    | Northwest corner of Virtudes<br>Street and Cartagena Avenue                          | Coral Gables | Estate Density<br>Residential                                     | Institutions, Utilities and Communications | 32         |