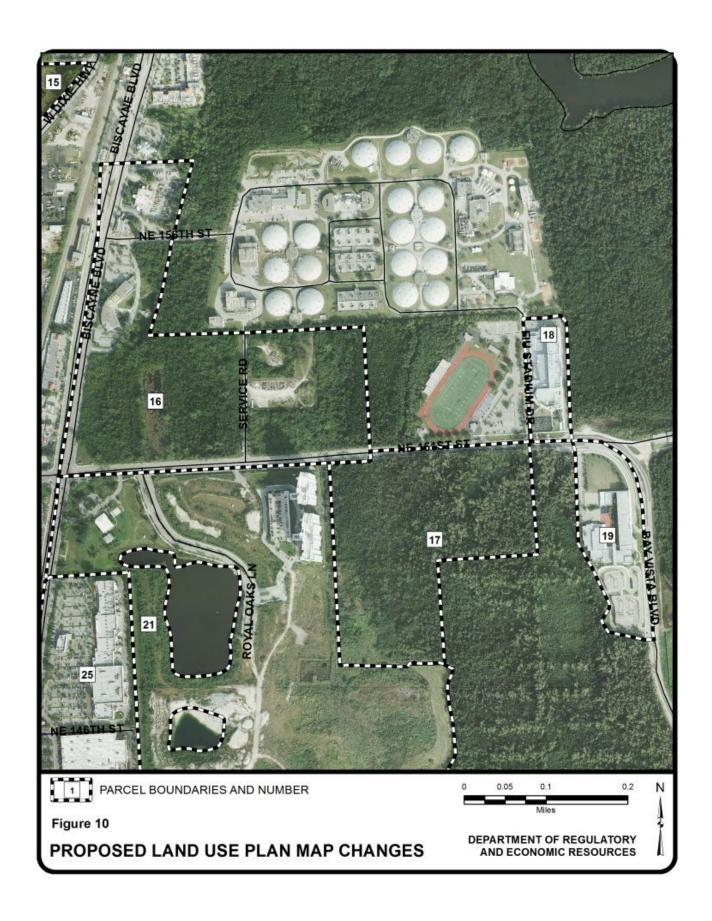

| Parcel |                                                                                                             | Municipality         | Requested Cate                                           | gory Change(s)                             |            |
|--------|-------------------------------------------------------------------------------------------------------------|----------------------|----------------------------------------------------------|--------------------------------------------|------------|
| No.    | Parcel General Location                                                                                     | mamorpancy           | From                                                     | То                                         | Acres<br>± |
| 10     | East and west side of 19<br>Avenue between NE 173 and<br>171 Streets                                        | North Miami<br>Beach | Low and Medium<br>Density Residential                    | Office/Residential                         | 7          |
| 11     | Northeast corner of NE 169<br>Street and NE 20 Avenue                                                       | North Miami<br>Beach | Medium Density<br>Residential                            | Office/Residential                         | 2          |
| 12     | Between NE 169 Street and<br>North Glades Drive along NE<br>19 Avenue                                       | North Miami<br>Beach | Medium Density<br>Residential                            | Business and Office                        | 10         |
| 13     | Southwest corner of NE 14<br>Avenue and NE 162 Street                                                       | North Miami<br>Beach | Low Density<br>Residential                               | Office/Residential                         | 5          |
| 14     | Southwest corner of NE 16<br>Avenue and NE 162 Street                                                       | North Miami<br>Beach | Low Density<br>Residential                               | Office/Residential                         | 3          |
| 15     | Southwest corner of NE 22<br>Avenue and NE 159 Street                                                       | North Miami<br>Beach | Low Density<br>Residential and<br>Industrial and Office  | Business and Office                        | 15         |
| 16     | Northeast corner of Biscayne<br>BLVD and NE 151 Street                                                      | North Miami          | Parks and Recreation & Business and Office               | Institutions, Utilities and Communications | 51         |
| 17     | Between Bay Vista BLVD and<br>Biscayne BLVD along NE 151<br>Street                                          | North Miami          | Parks and Recreation                                     | Business and Office                        | 32         |
| 18     | Between Bay Vista BLVD and<br>FIU Stadium Drive along NE<br>151 Street Biscayne BLVD<br>along NE 151 Street | North Miami          | Environmentally<br>Protected Parks                       | Institutions, Utilities and Communications | 5          |
| 19     | Southwest corner of Bay<br>Vista BLVD and NE 151<br>Street                                                  | North Miami          | Environmentally<br>Protected Parks                       | Institutions, Utilities and Communications | 9          |
| 21     | East side of Biscayne BLVD between NE 137 and 151 Streets                                                   | North Miami          | Medium Density<br>Residential                            | Business and Office                        | 178        |
| 22     | Northwest corner of Bay Vista<br>BLVD and NE 135 Street                                                     | North Miami          | Institutions, Utilities and Communications               | Environmentally<br>Protected Parks         | 3          |
| 23     | Southwest corner of Bay<br>Vista BLVD and NE 135<br>Street                                                  | North Miami          | Institutions, Utilities and Communications               | Parks and<br>Recreation                    | 8          |
| 24     | Between theoretical NE 143<br>Street and NE 136 Street<br>along Biscayne BLVD                               | North Miami<br>Beach | Medium Density<br>Residential and<br>Business and Office | Business and Office                        | 26         |
| 25     | East of Biscayne BLVD between theoretical NE 149 Street and theoretical NE 143 Street                       | North Miami<br>Beach | Medium Density<br>Residential                            | Business and Office                        | 35         |
| 26     | South of NE 123 Street between NE 19 Avenue and North Bayshore Drive                                        | North Miami          | Office/Residential and Medium Density Residential        | Business and Office                        | 10         |
| 27     | Between NE 8 and NE 14<br>Avenues; between NE 129<br>and NE 125 Streets                                     | North Miami          | Low and Low-Medium<br>Density Residential                | Medium Density<br>Residential              | 71         |