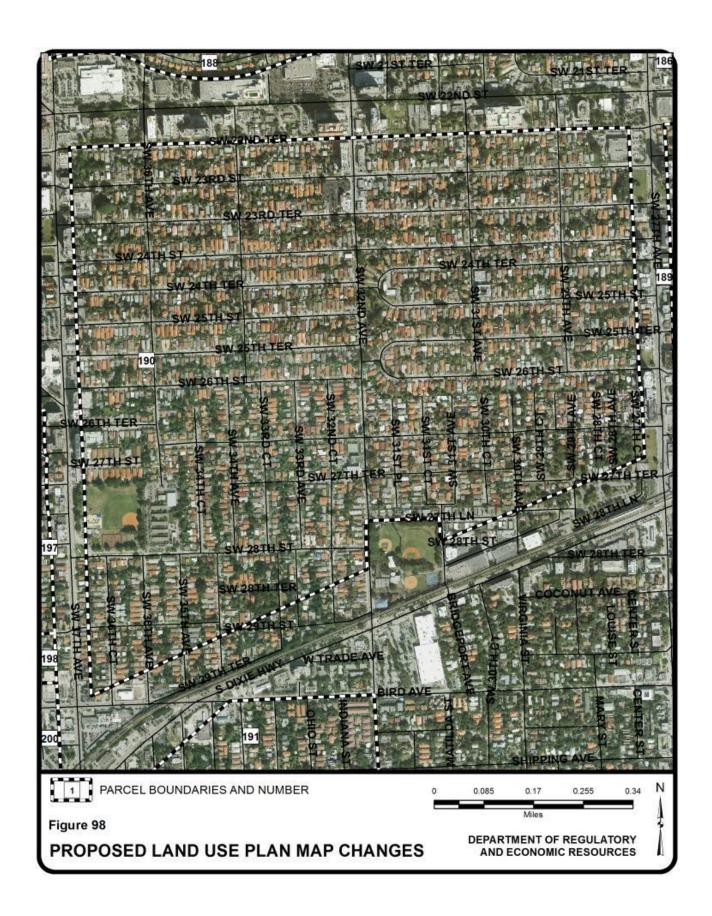

e the 2025 UEA;<br>Open Land                                                                                             | Outside the 2025<br>UEA; Open Land                                                                   | 575        |
| 296    | Northwest corner of Florida<br>Turnpike and Dolphin<br>Expressway interchange | unincorporated               | Open Land; Outside the 2015 UDB                                                                                               | Restricted Industrial and Office; Inside the 2015 UDB                                                | 521        |