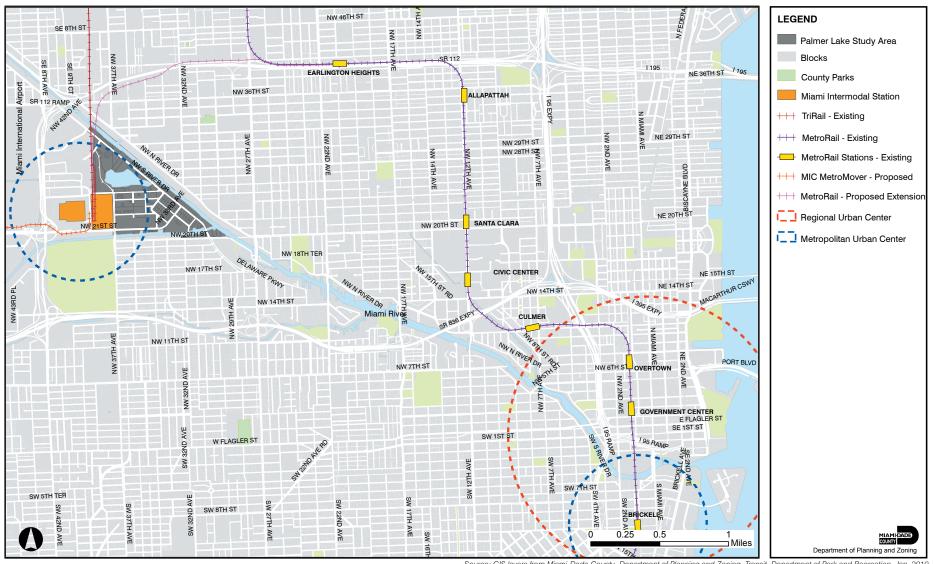

# **LOCATION**

Source: GIS layers from Miami-Dade County- Department of Planning and Zoning, Transit, Department of Park and Recreation, Jan 2010