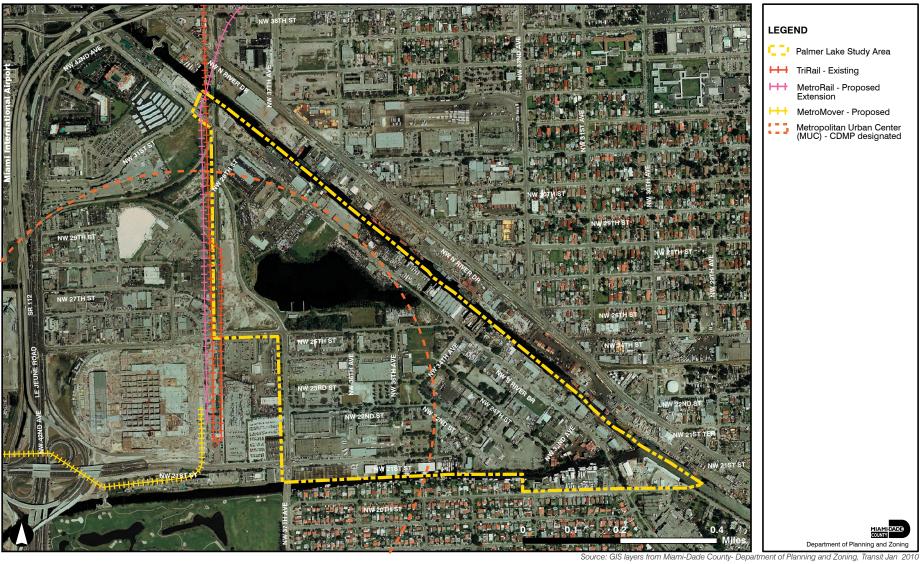

# Palmer Lake Charrette

Study Area Maps

# **LOCATION**



Source: GIS layers from Miami-Dade County- Department of Planning and Zoning, Transit, Department of Park and Recreation, Jan 2010

# STUDY AREA



### **EXISTING ZONING**



### **EXISTING LAND USE**



Source: GIS layers from Miami-Dade County- Department of Planning and Zoning, Transit, Office of the Property Appraiser Jan 2010

### **FUTURE LAND USE**



Source: GIS layers from Miami-Dade County- Department of Planning and Zoning, Transit, Jan 2010

# AIRPORT LAND USE ZONE



Source: GIS layers from Miami-Dade County-Miami International Airport-Zoning District Article XXXVII, Transit, Office of the Property Appaiser Jan 2010

# AIRPORT HEIGHT ZONE



Source: Miami-Dade County- Miami International Airport-Zoning District Article XXXVII, Transit, Office of the Property Appraiser Jan 2010