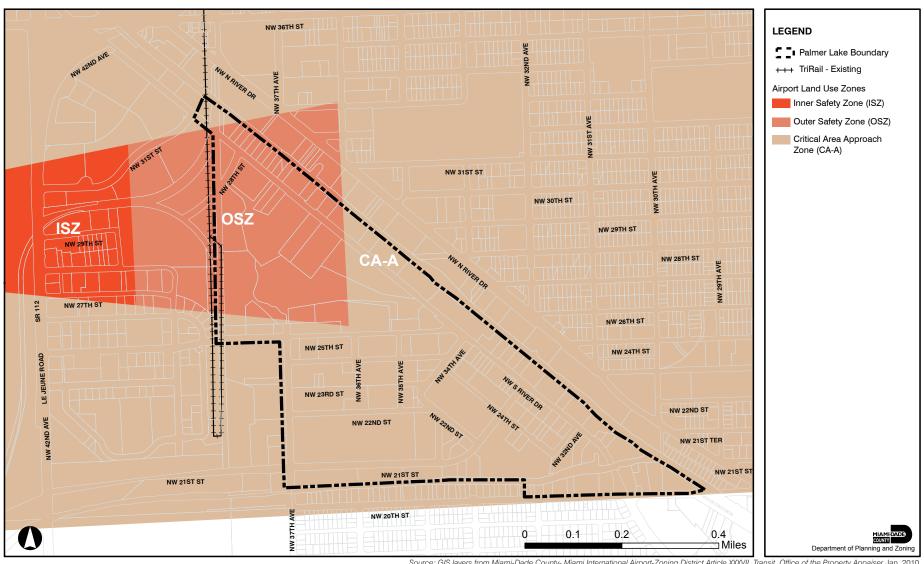

# AIRPORT LAND USE ZONE

Source: GIS layers from Miami-Dade County-Miami International Airport-Zoning District Article XXXVII, Transit, Office of the Property Appaiser Jan 2010