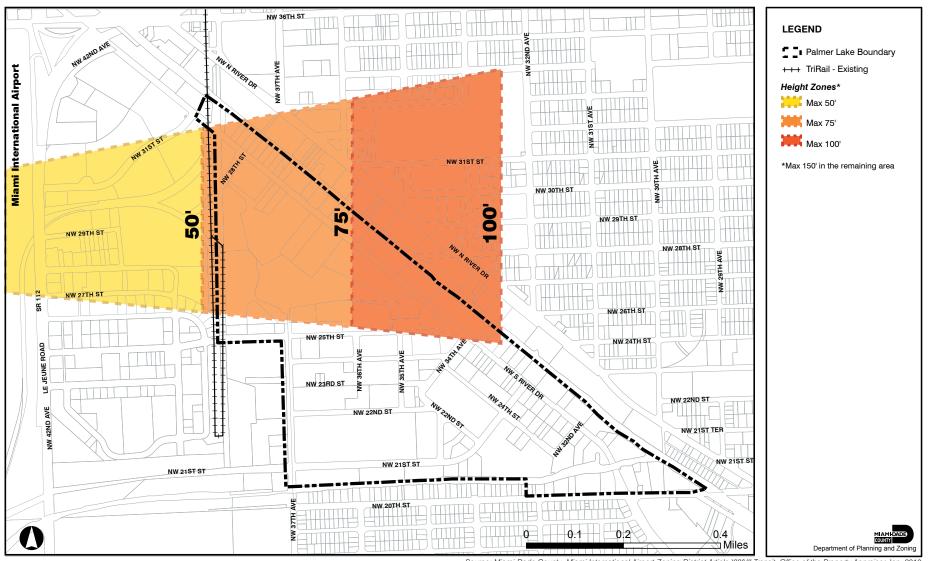

# AIRPORT HEIGHT ZONE

Source: Miami-Dade County- Miami International Airport-Zoning District Article XXXVII, Transit, Office of the Property Appraiser Jan 2010