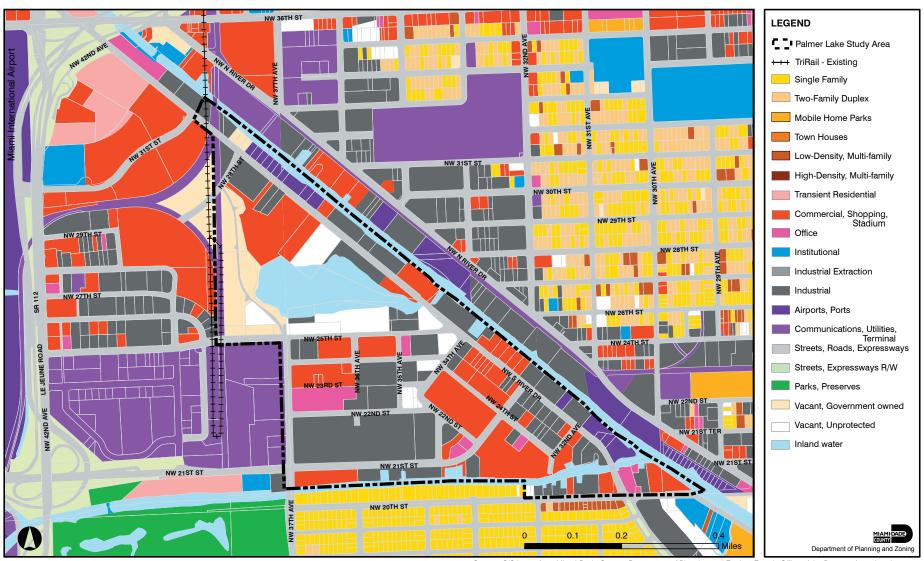

### **EXISTING LAND USE**

Source: GIS layers from Miami-Dade County- Department of Planning and Zoning, Transit, Office of the Property Appraiser Jan 2010