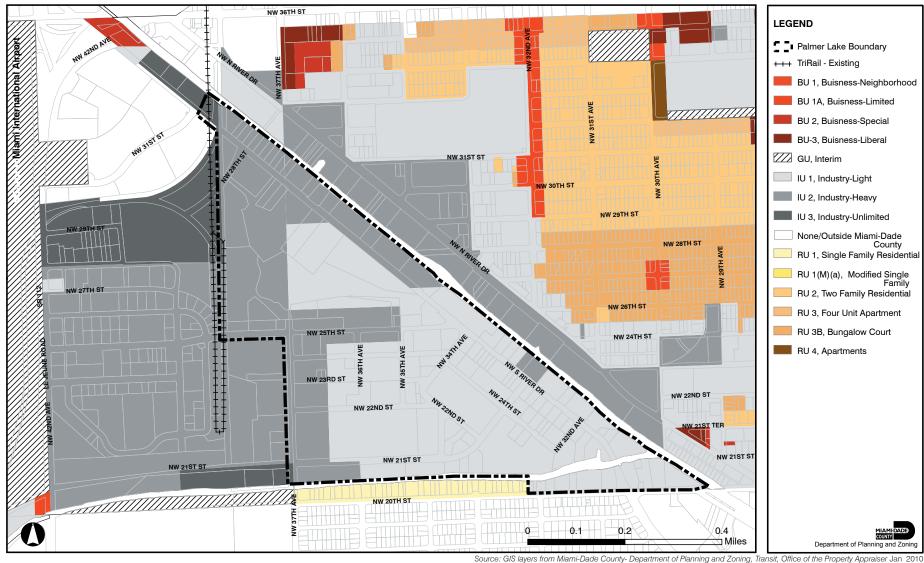

# Palmer Lake Charrette

Study Area Maps

# **LOCATION**



Source: GIS layers from Miami-Dade County- Department of Planning and Zoning, Transit, Department of Park and Recreation, Jan 2010

# STUDY AREA



### **EXISTING ZONING**



### **EXISTING LAND USE**



Source: GIS layers from Miami-Dade County- Department of Planning and Zoning, Transit, Office of the Property Appraiser Jan 2010

### **FUTURE LAND USE**



Source: GIS layers from Miami-Dade County- Department of Planning and Zoning, Transit, Jan 2010

# AIRPORT LAND USE ZONE



Source: GIS layers from Miami-Dade County-Miami International Airport-Zoning District Article XXXVII, Transit, Office of the Property Appaiser Jan 2010

# AIRPORT HEIGHT ZONE



Source: Miami-Dade County- Miami International Airport-Zoning District Article XXXVII, Transit, Office of the Property Appraiser Jan 2010