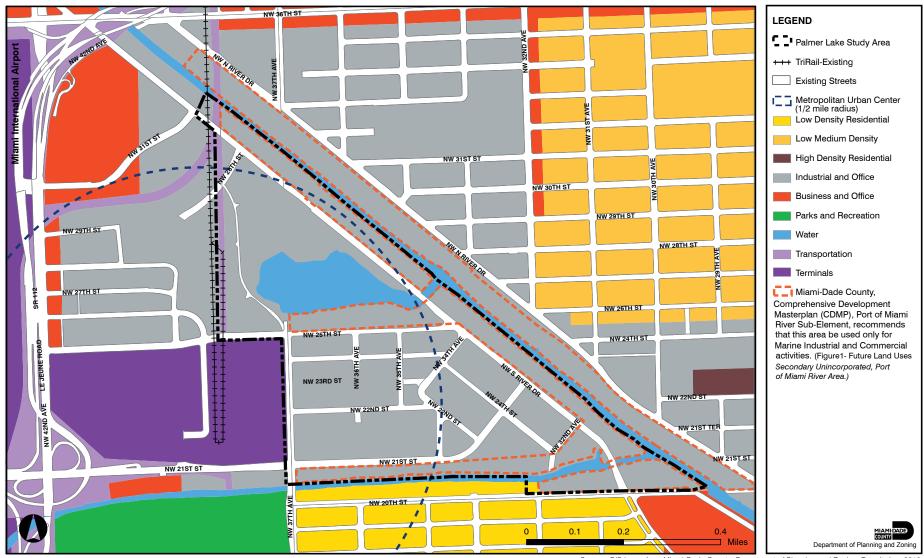

### **FUTURE LAND USE**

Source: GIS layers from Miami-Dade County- Department of Planning and Zoning, Transit, Jan 2010