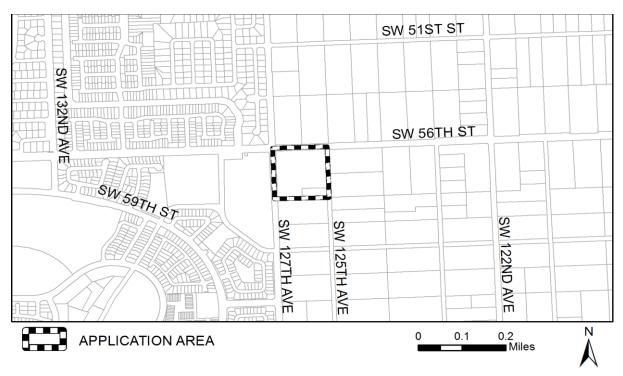

Location: Southeast corner of the intersection of SW 56 Street and SW 127 Avenue

Acreage of Application area: ±10.0 gross acres; ±8.45 net acres

Acreage Owned by Applicant: 0 acres

# B. <u>Description of the Subject Area.</u>

The subject property, which is legally described in Exhibit A (the "Property") consists of approximately 10 gross acres of land located in Section 25, Township 54, Range 39, in unincorporated Miami-Dade County. More specifically, the subject property is located on the southeast corner of the intersection of SW 127<sup>th</sup> Avenue and Miller Road (SW 56<sup>th</sup> Street).

# DESCRIPTION OF SUBJECT AREA

The Property contains approximately 10 gross acres (± 8.45 net acres) of land located in Section 25, Township 54, Range 39, and located on the southeast corner of the intersection of SW 127 August and Miller Road (SW 56 Street) in unincorporated Miami-Dade County. The Property is more specifically described in Exhibit "A" to this application.