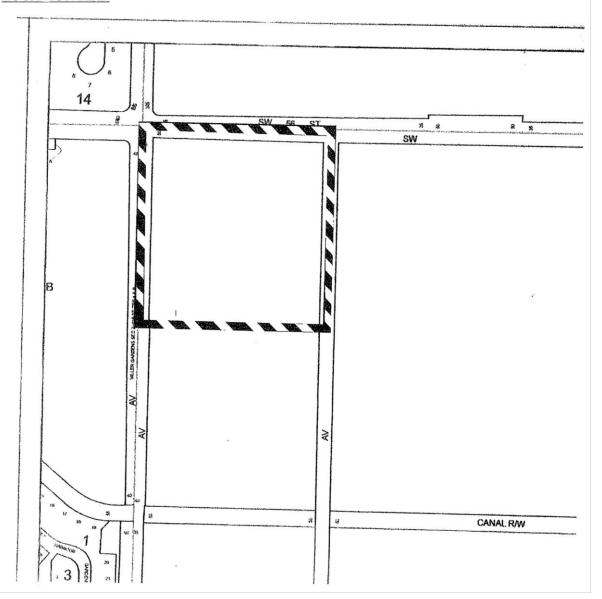

Location: Southeast corner of the intersection of SW 56 Street and SW 127 Avenue

Acreage of Application area: ±10.0 gross acres; ±8.45 net acres

Acreage Owned by Applicant: 0 acres

# B. <u>Description of the Subject Area.</u>

The subject property, which is legally described in Exhibit A (the "Property") consists of approximately 10 gross acres of land located in Section 25, Township 54, Range 39, in unincorporated Miami-Dade County. More specifically, the subject property is located on the southeast corner of the intersection of SW 127<sup>th</sup> Avenue and Miller Road (SW 56<sup>th</sup> Street).

# DESCRIPTION OF SUBJECT AREA

The Property contains approximately 10 gross acres (± 8.45 net acres) of land located in Section 25, Township 54, Range 39, and located on the southeast corner of the intersection of SW 127 August and Miller Road (SW 56 Street) in unincorporated Miami-Dade County. The Property is more specifically described in Exhibit "A" to this application.