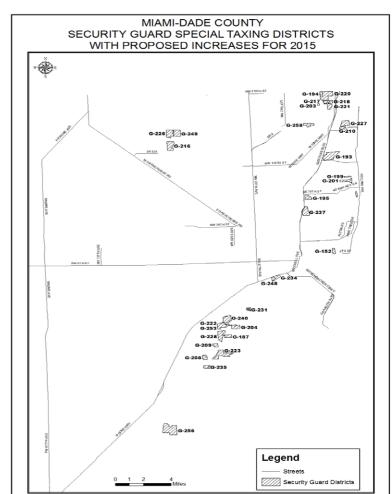

| ecurity Guard | Taxing Districts          |                                                                                                                                        |
|---------------|---------------------------|----------------------------------------------------------------------------------------------------------------------------------------|
| District/Key  | District Name             | Boundaries                                                                                                                             |
| G-152         | STAR ISLAND               | North, Biscayne Bay; East, E Star Island DR; South, Bridge RD; West, W Star Island DR.                                                 |
| G-187         | HAMMOCK OAKS HARBOR       | North, AVE Campana; East, approx. Tanya ST and Martin ST; South, approx. AVE Neda and AVE Rovino; West, Old Cutler RD and Paradela ST. |
| G-193         | KEYSTONE PT SECURITY GRD  | North, New Arch Creek; East, Biscayne Bay, South, Arch Creek Canal; West, NE 18th AVE.                                                 |
| G-194         | HIGHLAND GRDNS SECURGRD   | North, NE 215th ST; East, NE 19th Court; South, NE 210th ST; West, I-95.                                                               |
| G-195         | BELLE MEADE SECUR GUARD   | North, Little River; East, S Little River; South, NE 72nd TER; West, NE 6th CT.                                                        |
| G-198         | ALLISON ISL SECUR GUARD   | North, Indian Creek; East, Indian Creek; South, W 63rd ST; West, Indian Creek.                                                         |
| G-199         | BISCAYNE BCH SECUR GUARD  | North, Biscayne Bay; East, Biscayne Bay; South, N Stillwater DR; West, Biscayne Bay.                                                   |
| G-201         | BISCAYNE POINT SECURITY G | North, N Biscayne Point RD; East, Noremac AVE; South, S Biscayne Point RD; West, Biscayne Bay.                                         |
| G-203         | COVENTRY SECURITY GUARD   | North, NE 199th ST; East, NE 18th AVE; South, NE 197th TER; West, NE 17th AVE.                                                         |
| G-204         | OLD CUTLER BAY SECURITY   | North, Reinante AVE; South, Solano Prado; East, Biscayne Bay; West, Balada ST.                                                         |
| G-208         | DEVONWOOD SECURITY GUARD  | North, SW 131st ST; East, SW 63rd CT; South, SW 136th ST; West, SW 67th AVE.                                                           |
| G-209         | PINE BAY EST SEC.         | North, SW 116th ST; South, SW 120th ST; East, SW 57th AVE; West, SW 60th AVE.                                                          |
| G-210         | EASTERN SHORES FIRST ADD. | North, Waterway S of NE 165th ST; East, NE 35th AVE; South, NE 164th ST; West, Maule Lake.                                             |
| G-216         | MIAMI LAKES SECTION ONE   | North, NW 154th ST; East, Montrose and Balgowan RDS; South, Glencairn TER; West, NW 87th AVE.                                          |
| G-217         | OAK FOREST STANARY SEC GD | North, NE 203rd ST; East, NE 23rd CT; South, NE 199th ST; West, Highland Lakes BLVD.                                                   |
| G-218         | OAK FOREST ROV PAT SEC GD | North, NE 203rd ST (Ives Dairy RD); South, NE 199th ST; East, NE 25th AVE; West, Highland Lakes BLVD.                                  |
| G-220         | HIGHLAND LAKES SECRTY GD  | North, NE 215th ST; East, NE 25th CT; South, Ives Dairy RD; West, I-95.                                                                |
| G-221         | ENCHANTED LAKE SEC. GUARD | North, NE 199th ST; East, Oleta River; South, NE 192nd ST; West, NE 22nd AVE.                                                          |
| G-222         | HAMMOCK LKE BANY SEC GUAR | North, SW 88th ST; East, Old Cutler RD; South, SW 98th TER; West, SW 56th CT.                                                          |
| G-223         | GABLES BY SEA SEC. GUARD  | North, Campamento, Cartagena and Lugo AVES; East, Biscayne Bay; South, SW 136th ST and Bella Vista AVE; West, Old Cutler RD.           |
| G-226         | ROYAL OAKS SEC I SECGUARD | North, NW 169th TER; East, NW 82nd AVE; South, theoretical NW 160th ST; West, NW 87th AVE.                                             |
| G-227         | EASTERN SHORES SECURITY G | North, NE 171st ST; East, Intercoastal Waterway; South, NE 165th ST; West, Maule Lake.                                                 |
| G-228         | SNAPPER CREEK LAKES SEC G | North, SW 99th TER; East, Old Cutler RD; South, Snapper Creek Canal; West, Snapper Creek Canal.                                        |
| G-231         | SUNRISE SEC GUARD         | North, E Sunrise AVE; East, Sunrise DR; South, Coral Gables Waterway; West, Douglas RD.                                                |
| G-234         | BAY HEIGHTS ROV. PTRL.    | North, Shore DR N; East, Shore DR E; South, Shore DR S; West, Shore DR W.                                                              |
| G-235         | KINGS BAY SEC. GUARD      | North, SW 144th ST; East, SW 62nd AVE; South, SW 147th TER; West, SW 66th AVE.                                                         |
| G-237         | MORNINGSIDE SEC. GRD.     | North, NE 60th ST; East, Biscayne Bay; South, NE 50th TER; West, Biscayne BLVD.                                                        |
| G-240         | DAVIS-PONCE ROV. PTRL.    | North, SW 80th ST; East, SW 47th AVE; South, SW 88th ST; West, SW 52nd AVE.                                                            |
| G-248         | NATOMA MANORS ROV PTRL    | North, S Dixie HWY; East, Alatka ST; South, Micanopy AVE; West, SW 17th AVE.                                                           |
| G-249         | ROYAL OAKS EAST SEC GRD   | North, approx. NW 169th TER; East, approx. NW 77th CT; South, approx. NW 161st TER; West, approx. NN 82nd AVE.                         |
| G-253         | HAMMOCK LAKES SECURITY GD | North, SW 88th ST; East, Old Cutler RD; South, SW 92nd ST and theoretical SW 94th ST; West, theoretical SW 56 AVE.                     |
| G-256         | LAKES BY THE BAY SO. COMM | North, SW 216th ST; East, SW 87th AVE; South, SW 232nd ST; West, SW 97th AVE.                                                          |
| G-258         | SABAL PALM ROVING PATROL  | North, NE 173rd TER; East, NE 14th AVE; South, NE 169th ST; West, NE 8th AVE.                                                          |