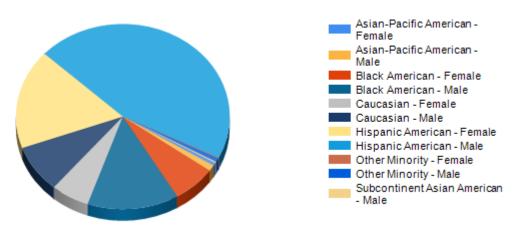

## **Ethnicity & Gender Summary**

| Ethnicity                      | Gender      | Number Firms |
|--------------------------------|-------------|--------------|
| Asian-Pacific American         | Female      | 7            |
| Asian-Pacific American         | Male        | 14           |
| Black American                 | Female      | 87           |
| Black American                 | Male        | 183          |
| Caucasian                      | Female      | 77           |
| Caucasian                      | Male        | 110          |
| Hispanic American              | Female      | 230          |
| Hispanic American              | Male        | 600          |
| Other Minority                 | Female      | 2            |
| Other Minority                 | Male        | 9            |
| Subcontinent Asian<br>American | Male        | 3            |
|                                | Total Firms | 1322         |