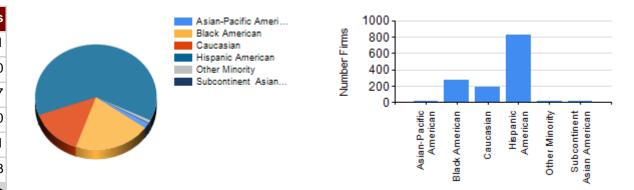

## **Ethnicity Summary**

| Ethnicity                   | Number Firms |
|-----------------------------|--------------|
| Asian-Pacific American      | 21           |
| Black American              | 270          |
| Caucasian                   | 187          |
| Hispanic American           | 830          |
| Other Minority              | 11           |
| Subcontinent Asian American | 3            |
| Total Firms                 | 1322         |