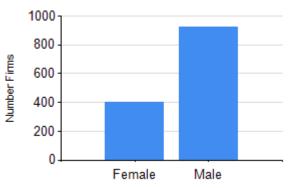

## **Gender Summary**

| Gender |             | Number Firms |
|--------|-------------|--------------|
| Female |             | 403          |
| Male   |             | 919          |
|        | Total Firms | 1322         |