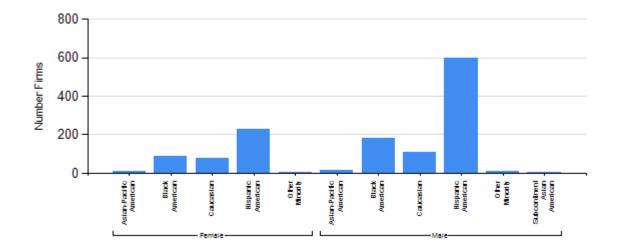

## **Ethnicity & Gender Summary**

| Ethnicity                      | Gender      | Number Firms |
|--------------------------------|-------------|--------------|
| Asian-Pacific American         | Female      | 7            |
| Asian-Pacific American         | Male        | 14           |
| Black American                 | Female      | 87           |
| Black American                 | Male        | 183          |
| Caucasian                      | Female      | 77           |
| Caucasian                      | Male        | 110          |
| Hispanic American              | Female      | 230          |
| Hispanic American              | Male        | 600          |
| Other Minority                 | Female      | 2            |
| Other Minority                 | Male        | 9            |
| Subcontinent Asian<br>American | Male        | 3            |
|                                | Total Firms | 1322         |