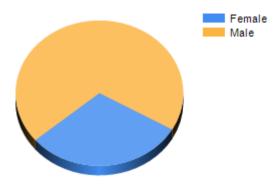

## **Gender Summary**

| Gender |             | Number Firms |
|--------|-------------|--------------|
| Female |             | 403          |
| Male   |             | 919          |
|        | Total Firms | 1322         |