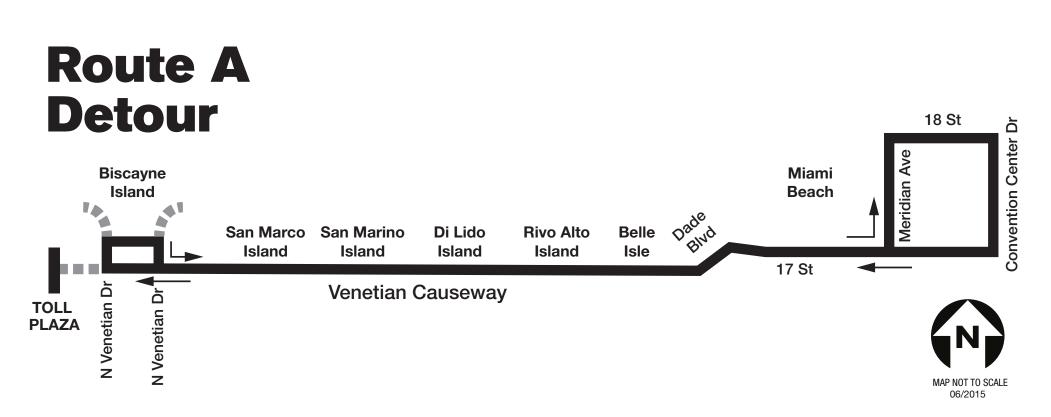

## ROUTE A BUS SERVICE ON THE VENETIAN CAUSEWAY TO BE DETOURED DUE TO BRIDGE CONSTRUCTION

Beginning Monday, June 1, 2015, Route A bus service on the Venetian Causeway will be temporarily detoured (see map) due to bridge construction work, and will provide temporary service only between Biscayne Island (Toll Plaza) at N. Venetian Drive and Meridian Avenue and 18 Street in Miami Beach.