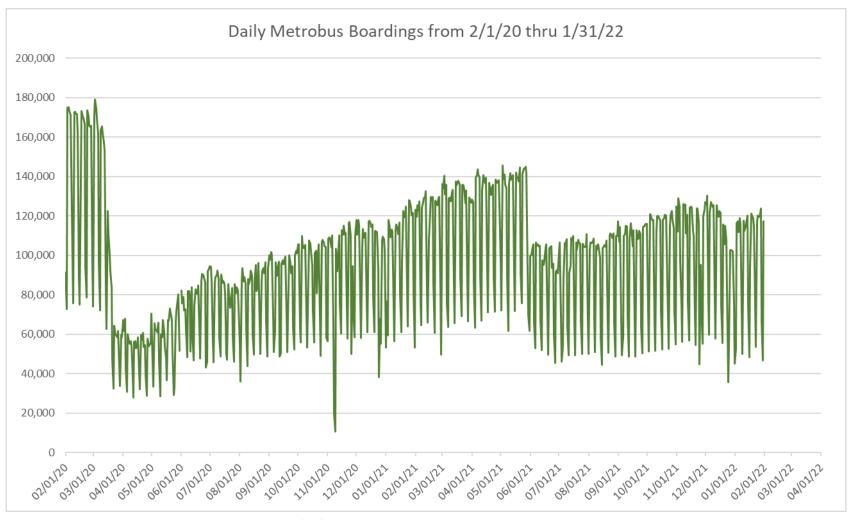

#### DAILY RIDERSHIP FOR ALL MODES COMBINED SINCE FEBRUARY 1, 2020

- (1) National Emergency was declared on 3/13/20 as a result of the SARS-CoV-2 pandemic.
- (2) There was no Metrobus, Metrorail and Metromover service on 5/31/20, as a safety precaution.
- (3) The dip at the start of the second week of November 2020 is due to Hurricane Eta.
- The reduction seen beginning 6/1/21 is partly due to the resumption of fares for bus and rail, and partly the result of having resumed reporting Cubic farebox data rather than bus APC counts, as well as Cubic rail faregate counts instead of video camera counts on that date.
- (5) Periodic (weekly) variations are prominent, since weekday ridership is almost always significantly higher than weekend or holday ridership.