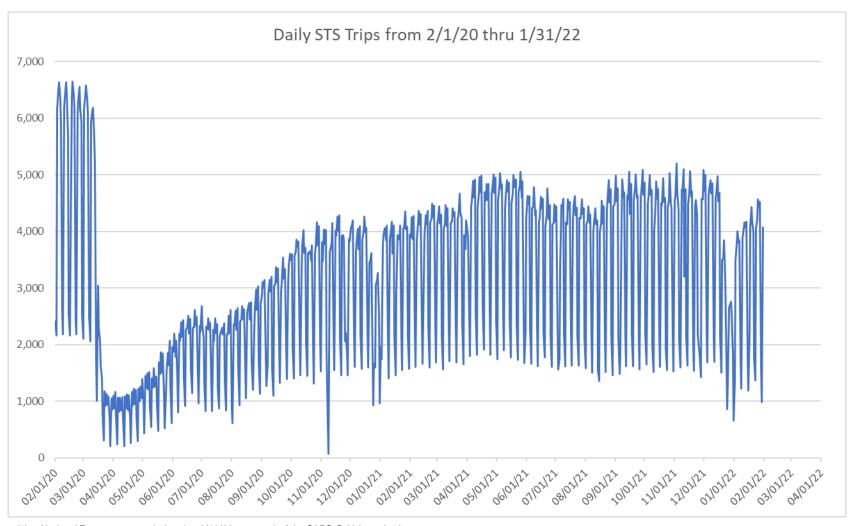

#### DAILY RIDERSHIP FOR ALL MODES COMBINED SINCE FEBRUARY 1, 2020

- (1) National Emergency was declared on 3/13/20 as a result of the SARS-CoV-2 pandemic.
- (2) There was no Metrobus, Metrorail and Metromover service on 5/31/20, as a safety precaution.
- (3) The dip at the start of the second week of November 2020 is due to Hurricane Eta.
- The reduction seen beginning 6/1/21 is partly due to the resumption of fares for bus and rail, and partly the result of having resumed reporting Cubic farebox data rather than bus APC counts, as well as Cubic rail faregate counts instead of video camera counts on that date.
- (5) Periodic (weekly) variations are prominent, since weekday ridership is almost always significantly higher than weekend or holday ridership.

#### **METRORAL HOLIDAY BOARDINGS BY STATION**

|                             | Dr. MLK, Jr.<br>Birthday | Dr. MLK, Jr.<br>Birthday | Percent<br>Change |
|-----------------------------|--------------------------|--------------------------|-------------------|
| STATIONS                    | 2021                     | 2022                     | 22 v s 21         |
| ALLAPATTAH                  | 996                      | 951                      | -4.5%             |
| BRICKELL                    | 3,104                    | 2,722                    | -12.3%            |
| BROWNSVILLE                 | 585                      | 599                      | 2.4%              |
| CIVICCENTER                 | 1,072                    | 944                      | -11.9%            |
| COCONUT GROVE               | 787                      | 902                      | 14.6%             |
| CULMER                      | 627                      | 534                      | -14.8%            |
| DADELAND NORTH              | 2,032                    | 1,609                    | -20.8%            |
| DADELAND SOUTH              | 2,556                    | 2,090                    | -18.2%            |
| DOUGLAS ROAD                | 1,049                    | 1,467                    | 39.8%             |
| DR. MARTIN LUTHER KING, JR. | 618                      | 586                      | -5.2%             |
| EARLINGTON HEIGHTS          | 798                      | 768                      | -3.8%             |
| GOVERNMENT CENTER           | 2,664                    | 3,016                    | 13.2%             |
| HIALEAH                     | 564                      | 618                      | 9.6%              |
| MIAMI INTERNATIONAL AIRPORT | 758                      | 930                      | 22.7%             |
| NORTHSIDE                   | 881                      | 761                      | -13.6%            |
| OKEECHOBEE                  | 479                      | 402                      | -16.1%            |
| OVERTOWN/ARENA              | 570                      | 603                      | 5.8%              |
| PALMETTO                    | 623                      | 598                      | -4.0%             |
| SANTA CLARA                 | 386                      | 375                      | -2.8%             |
| SOUTHMIAMI                  | 1,050                    | 987                      | -6.0%             |
| TRI-RAIL                    | 701                      | 644                      | -8.1%             |
| UNIVERSITY                  | 378                      | 564                      | 49.2%             |
| VIZCAYA                     | 550                      | 555                      | 0.9%              |
| TOTAL                       | 23,828                   | 23,225                   | -2.5%             |