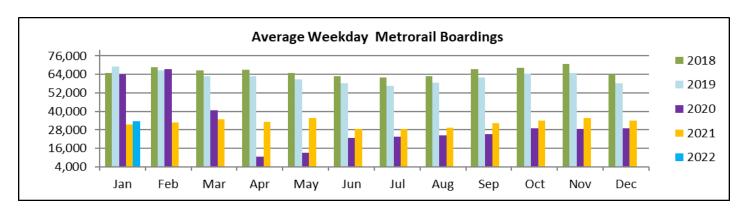

#### AVERAGE WEEKDAY, SATURDAY AND SUNDAY BOARDINGS BY MODE January 2022

| Travel<br>Mode  | Average<br>Weekday | Average<br>Saturday | Average<br>Sunday | % Change<br>Jan 2021<br>Weekday | % Change<br>Jan 2021<br>Saturday | % Change<br>Jan 2021<br>Sunday |
|-----------------|--------------------|---------------------|-------------------|---------------------------------|----------------------------------|--------------------------------|
| METROBUS        | 116,841            | 66,009              | 50,322            | -0.2%                           | -16.3%                           | -13.1%                         |
| METRORAIL       | 33,678             | 15,155              | 12,072            | 6.2%                            | -16.1%                           | -13.4%                         |
| METROMOVER      | 15,803             | 13,270              | 11,050            | 65.3%                           | 64.9%                            | 61.4%                          |
| STS PARATRANSIT | 3,998              | 1,494               | 1,223             | 1.5%                            | -28.7%                           | -15.8%                         |
| Totals (1)      | 170,320            | 95,928              | 74,667            | 4.9%                            | -10.4%                           | -6.8%                          |