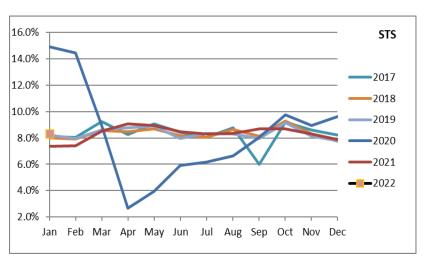

### SPECIAL TRANSPORTATION SERVICES (STS) TOTAL MONTHLY RIDERSHIP COMPARISONS BY FISCAL YEAR

| STS   |           |           | Variance |           | Variance |           |         | Variance | Variance | Variance |
|-------|-----------|-----------|----------|-----------|----------|-----------|---------|----------|----------|----------|
|       | FY 18     | FY 19     | 18 to 19 | FY 20     | 19 to 20 | FY 21     | FY 22   | 21 to 22 | 19 to 22 | 18 to 22 |
| Oct   | 153,409   | 162,564   | 6.0%     | 162,704   | 0.1%     | 97,388    | 115,122 | 18.2%    | -29.2%   | -25.0%   |
| Nov   | 143,375   | 145,653   | 1.6%     | 144,366   | -0.9%    | 89,387    | 110,289 | 23.4%    | -24.3%   | -23.1%   |
| Dec   | 136,955   | 136,110   | -0.6%    | 138,642   | 1.9%     | 96,366    | 104,496 | 8.4%     | -23.2%   | -23.7%   |
| Jan   | 140,042   | 146,268   | 4.4%     | 149,114   | 1.9%     | 97,928    | 97,541  | -0.4%    | -33.3%   | -30.3%   |
| Feb   | 139,032   | 141,396   | 1.7%     | 144,392   | 2.1%     | 98,285    |         |          |          |          |
| Mar   | 150,384   | 153,191   | 1.9%     | 89,634    | -41.5%   | 112,930   |         |          |          |          |
| Apr   | 148,879   | 155,808   | 4.7%     | 26,877    | -82.7%   | 120,122   |         |          |          |          |
| May   | 152,164   | 158,665   | 4.3%     | 39,654    | -75.0%   | 118,636   |         |          |          |          |
| Jun   | 143,653   | 141,320   | -1.6%    | 59,093    | -58.2%   | 112,397   |         |          |          |          |
| Jul   | 141,020   | 148,232   | 5.1%     | 61,765    | -58.3%   | 110,059   |         |          |          |          |
| Aug   | 151,750   | 147,331   | -2.9%    | 66,563    | -54.8%   | 110,766   |         |          |          |          |
| Sep   | 142,360   | 141,387   | -0.7%    | 80,346    | -43.2%   | 115,406   |         |          |          |          |
| Total | 1,743,023 | 1,777,925 | 2.0%     | 1,163,150 | -34.6%   | 1,279,670 |         |          |          |          |