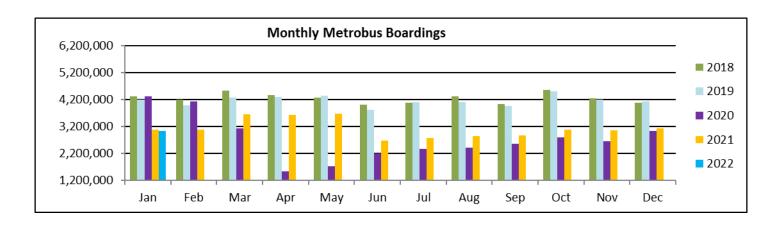

#### METROBUS TOTAL MONTHLY RIDERSHIP COMPARISONS BY FISCAL YEAR

| Bus      |            |            | Variance |            | Variance |            |           | Variance | Variance | Variance |
|----------|------------|------------|----------|------------|----------|------------|-----------|----------|----------|----------|
|          | FY 18      | FY 19      | 18 to 19 | FY 20      | 19 to 20 | FY 21      | FY 22     | 21 to 22 | 19 to 22 | 18 to 22 |
| Oct      | 4,709,590  | 4,554,886  | -3.3%    | 4,507,012  | -1.1%    | 2,805,139  | 3,081,157 | 9.8%     | -32.4%   | -34.6%   |
| Nov      | 4,522,250  | 4,245,535  | -6.1%    | 4,197,225  | -1.1%    | 2,651,290  | 3,056,726 | 15.3%    | -28.0%   | -32.4%   |
| Dec      | 4,380,099  | 4,081,581  | -6.8%    | 4,126,990  | 1.1%     | 3,022,530  | 3,123,883 | 3.4%     | -23.5%   | -28.7%   |
| Jan      | 4,307,001  | 4,195,911  | -2.6%    | 4,316,998  | 2.9%     | 3,082,746  | 3,029,055 | -1.7%    | -27.8%   | -29.7%   |
| Feb      | 4,208,811  | 3,994,019  | -5.1%    | 4,123,083  | 3.2%     | 3,076,966  |           |          |          |          |
| Mar      | 4,534,564  | 4,266,768  | -5.9%    | 3,136,162  | -26.5%   | 3,660,639  |           |          |          |          |
| Apr      | 4,360,997  | 4,291,135  | -1.6%    | 1,544,316  | -64.0%   | 3,625,048  |           |          |          |          |
| May      | 4,277,628  | 4,330,922  | 1.2%     | 1,734,609  | -59.9%   | 3,683,343  |           |          |          |          |
| Jun      | 4,009,340  | 3,823,863  | -4.6%    | 2,210,725  | -42.2%   | 2,672,570  |           |          |          |          |
| Jul      | 4,080,664  | 4,094,906  | 0.3%     | 2,366,749  | -42.2%   | 2,769,907  |           |          |          |          |
| Aug      | 4,326,980  | 4,109,613  | -5.0%    | 2,422,014  | -41.1%   | 2,843,552  |           |          |          |          |
| Sep      | 4,041,992  | 3,971,220  | -1.8%    | 2,546,923  | -35.9%   | 2,877,110  |           |          |          |          |
| FY Total | 51,759,916 | 49,960,359 | -3.5%    | 37,232,806 | -25.5%   | 36,770,840 |           |          |          |          |