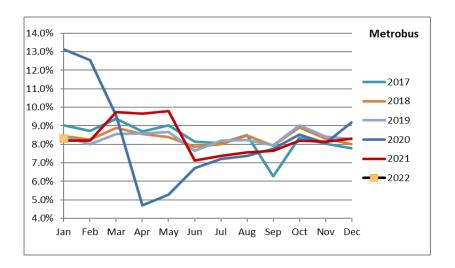

#### METROBUS TOTAL MONTHLY RIDERSHIP COMPARISONS BY FISCAL YEAR

| Bus      |            |            | Variance |            | Variance |            |           | Variance | Variance | Variance |
|----------|------------|------------|----------|------------|----------|------------|-----------|----------|----------|----------|
|          | FY 18      | FY 19      | 18 to 19 | FY 20      | 19 to 20 | FY 21      | FY 22     | 21 to 22 | 19 to 22 | 18 to 22 |
| Oct      | 4,709,590  | 4,554,886  | -3.3%    | 4,507,012  | -1.1%    | 2,805,139  | 3,081,157 | 9.8%     | -32.4%   | -34.6%   |
| Nov      | 4,522,250  | 4,245,535  | -6.1%    | 4,197,225  | -1.1%    | 2,651,290  | 3,056,726 | 15.3%    | -28.0%   | -32.4%   |
| Dec      | 4,380,099  | 4,081,581  | -6.8%    | 4,126,990  | 1.1%     | 3,022,530  | 3,123,883 | 3.4%     | -23.5%   | -28.7%   |
| Jan      | 4,307,001  | 4,195,911  | -2.6%    | 4,316,998  | 2.9%     | 3,082,746  | 3,029,055 | -1.7%    | -27.8%   | -29.7%   |
| Feb      | 4,208,811  | 3,994,019  | -5.1%    | 4,123,083  | 3.2%     | 3,076,966  |           |          |          |          |
| Mar      | 4,534,564  | 4,266,768  | -5.9%    | 3,136,162  | -26.5%   | 3,660,639  |           |          |          |          |
| Apr      | 4,360,997  | 4,291,135  | -1.6%    | 1,544,316  | -64.0%   | 3,625,048  |           |          |          |          |
| May      | 4,277,628  | 4,330,922  | 1.2%     | 1,734,609  | -59.9%   | 3,683,343  |           |          |          |          |
| Jun      | 4,009,340  | 3,823,863  | -4.6%    | 2,210,725  | -42.2%   | 2,672,570  |           |          |          |          |
| Jul      | 4,080,664  | 4,094,906  | 0.3%     | 2,366,749  | -42.2%   | 2,769,907  |           |          |          |          |
| Aug      | 4,326,980  | 4,109,613  | -5.0%    | 2,422,014  | -41.1%   | 2,843,552  |           |          |          |          |
| Sep      | 4,041,992  | 3,971,220  | -1.8%    | 2,546,923  | -35.9%   | 2,877,110  |           |          |          |          |
| FY Total | 51,759,916 | 49,960,359 | -3.5%    | 37,232,806 | -25.5%   | 36,770,840 |           |          |          |          |