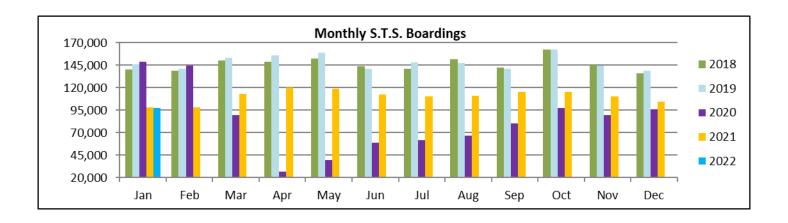

### SPECIAL TRANSPORTATION SERVICES (STS) TOTAL MONTHLY RIDERSHIP COMPARISONS BY FISCAL YEAR

| STS   |           |           | Variance |           | Variance |           |         | Variance | Variance | Variance |
|-------|-----------|-----------|----------|-----------|----------|-----------|---------|----------|----------|----------|
|       | FY 18     | FY 19     | 18 to 19 | FY 20     | 19 to 20 | FY 21     | FY 22   | 21 to 22 | 19 to 22 | 18 to 22 |
| Oct   | 153,409   | 162,564   | 6.0%     | 162,704   | 0.1%     | 97,388    | 115,122 | 18.2%    | -29.2%   | -25.0%   |
| Nov   | 143,375   | 145,653   | 1.6%     | 144,366   | -0.9%    | 89,387    | 110,289 | 23.4%    | -24.3%   | -23.1%   |
| Dec   | 136,955   | 136,110   | -0.6%    | 138,642   | 1.9%     | 96,366    | 104,496 | 8.4%     | -23.2%   | -23.7%   |
| Jan   | 140,042   | 146,268   | 4.4%     | 149,114   | 1.9%     | 97,928    | 97,541  | -0.4%    | -33.3%   | -30.3%   |
| Feb   | 139,032   | 141,396   | 1.7%     | 144,392   | 2.1%     | 98,285    |         |          |          |          |
| Mar   | 150,384   | 153,191   | 1.9%     | 89,634    | -41.5%   | 112,930   |         |          |          |          |
| Apr   | 148,879   | 155,808   | 4.7%     | 26,877    | -82.7%   | 120,122   |         |          |          |          |
| May   | 152,164   | 158,665   | 4.3%     | 39,654    | -75.0%   | 118,636   |         |          |          |          |
| Jun   | 143,653   | 141,320   | -1.6%    | 59,093    | -58.2%   | 112,397   |         |          |          |          |
| Jul   | 141,020   | 148,232   | 5.1%     | 61,765    | -58.3%   | 110,059   |         |          |          |          |
| Aug   | 151,750   | 147,331   | -2.9%    | 66,563    | -54.8%   | 110,766   |         |          |          |          |
| Sep   | 142,360   | 141,387   | -0.7%    | 80,346    | -43.2%   | 115,406   |         |          |          |          |
| Total | 1,743,023 | 1,777,925 | 2.0%     | 1,163,150 | -34.6%   | 1,279,670 |         |          |          |          |

#### METRORAIL AVERAGE SUNDAY BOARDINGS BY STATION

| Sundays                     | Average<br>Sunday | Average<br>Sunday | Percent<br>Change | Average<br>Sunday | Percent<br>Change    | Average<br>Sunday | Percent<br>Change | Average<br>Sunday | Percent<br>Change |
|-----------------------------|-------------------|-------------------|-------------------|-------------------|----------------------|-------------------|-------------------|-------------------|-------------------|
| STATIONS                    | Jan-22            | Jan-21            | YOY               | Feb-20            | Current vs<br>Feb-20 | Dec-21            | МОМ               | Jan-20            | YO2Y              |
| ALLAPATTAH                  | 488               | 612               | -20.3%            | 791               | -38.3%               | 517               | -5.7%             | 738               | -33.9%            |
| BRICKELL                    | 1,485             | 1,831             | -18.9%            | 2,379             | -37.6%               | 1,632             | -9.0%             | 2,076             | -28.4%            |
| BROWNSVILLE                 | 238               | 394               | -39.6%            | 406               | -41.3%               | 262               | -8.9%             | 392               | -39.3%            |
| CIVIC CENTER                | 396               | 618               | -36.0%            | 791               | -50.0%               | 433               | -8.6%             | 690               | -42.6%            |
| COCONUT GROVE               | 450               | 472               | -4.7%             | 838               | -46.3%               | 514               | -12.4%            | 672               | -33.0%            |
| CULMER                      | 321               | 439               | -26.8%            | 616               | -47.9%               | 337               | -4.8%             | 585               | -45.1%            |
| DADELAND NORTH              | 820               | 1,193             | -31.2%            | 1,685             | -51.3%               | 981               | -16.4%            | 1,453             | -43.5%            |
| DADELAND SOUTH              | 1,108             | 1,517             | -26.9%            | 2,210             | -49.9%               | 1,221             | -9.2%             | 1,996             | -44.5%            |
| DOUGLAS ROAD                | 660               | 515               | 28.3%             | 1,090             | -39.4%               | 732               | -9.8%             | 952               | -30.6%            |
| DR. MARTIN LUTHER KING, JR. | 285               | 313               | -8.8%             | 506               | -43.7%               | 311               | -8.4%             | 441               | -35.4%            |
| EARLINGTON HEIGHTS          | 419               | 522               | -19.7%            | 799               | -47.6%               | 458               | -8.5%             | 730               | -42.6%            |
| GOVERNMENT CENTER           | 1,719             | 1,568             | 9.6%              | 4,044             | -57.5%               | 1,884             | -8.8%             | 2,816             | -39.0%            |
| HIALEAH                     | 292               | 307               | -5.1%             | 472               | -38.1%               | 304               | -4.0%             | 466               | -37.3%            |
| MIAMI INTERNATIONAL AIRPORT | 750               | 603               | 24.4%             | 1,343             | -44.1%               | 820               | -8.5%             | 1,302             | -42.4%            |
| NORTHSIDE                   | 424               | 620               | -31.6%            | 653               | -35.0%               | 478               | -11.3%            | 655               | -35.2%            |
| OKEECHOBEE                  | 142               | 223               | -36.3%            | 273               | -48.1%               | 178               | -20.1%            | 261               | -45.6%            |
| OVERTOWN / ARENA            | 338               | 377               | -10.2%            | 544               | -37.9%               | 372               | -9.0%             | 486               | -30.4%            |
| PALMETTO                    | 183               | 198               | -8.0%             | 336               | -45.7%               | 181               | 0.7%              | 266               | -31.2%            |
| SANTA CLARA                 | 155               | 209               | -26.1%            | 280               | -44.6%               | 176               | -12.2%            | 241               | -35.8%            |
| SOUTH MIAMI                 | 547               | 448               | 22.1%             | 987               | -44.5%               | 591               | -7.4%             | 824               | -33.5%            |
| TRI-RAIL                    | 299               | 361               | -17.0%            | 528               | -43.3%               | 329               | -9.1%             | 527               | -43.2%            |
| UNIVERSITY                  | 261               | 257               | 1.6%              | 608               | -57.1%               | 262               | -0.2%             | 468               | -44.2%            |
| VIZCAYA                     | 292               | 336               | -13.1%            | 524               | -44.3%               | 331               | -11.8%            | 441               | -33.8%            |
| TOTAL                       | 12,072            | 13,933            | -13.4%            | 22,701            | -46.8%               | 13,301            | -9.2%             | 19,474            | -38.0%            |