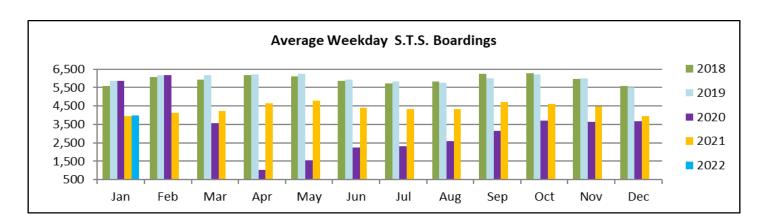

#### AVERAGE WEEKDAY, SATURDAY AND SUNDAY BOARDINGS BY MODE January 2022

| Travel<br>Mode  | Average<br>Weekday | Average<br>Saturday | Average<br>Sunday | % Change<br>Jan 2021<br>Weekday | % Change<br>Jan 2021<br>Saturday | % Change<br>Jan 2021<br>Sunday |
|-----------------|--------------------|---------------------|-------------------|---------------------------------|----------------------------------|--------------------------------|
| METROBUS        | 116,841            | 66,009              | 50,322            | -0.2%                           | -16.3%                           | -13.1%                         |
| METRORAIL       | 33,678             | 15,155              | 12,072            | 6.2%                            | -16.1%                           | -13.4%                         |
| METROMOVER      | 15,803             | 13,270              | 11,050            | 65.3%                           | 64.9%                            | 61.4%                          |
| STS PARATRANSIT | 3,998              | 1,494               | 1,223             | 1.5%                            | -28.7%                           | -15.8%                         |
| Totals (1)      | 170,320            | 95,928              | 74,667            | 4.9%                            | -10.4%                           | -6.8%                          |

#### METRORAIL TOTAL MONTHLY BOARDINGS BY STATION

| Monthly Totals              | Total Month | Total Month | Percent<br>Change | Total Month | Percent<br>Change    | Total Month | Percent<br>Change | Total Month | Percent<br>Change |
|-----------------------------|-------------|-------------|-------------------|-------------|----------------------|-------------|-------------------|-------------|-------------------|
| STATIONS                    | Jan-22      | Jan-21      | YOY               | Feb-20      | Current vs<br>Feb-20 | Dec-21      | МОМ               | Jan-20      | YO2Y              |
| ALLAPATTAH                  | 30,134      | 32,643      | -7.7%             | 46,868      | -35.7%               | 30,100      | 0.1%              | 49,119      | -38.7%            |
| BRICKELL                    | 87,697      | 95,706      | -8.4%             | 152,259     | -42.4%               | 88,801      | -1.2%             | 155,872     | -43.7%            |
| BROWNSVILLE                 | 14,643      | 18,992      | -22.9%            | 21,285      | -31.2%               | 15,100      | -3.0%             | 22,905      | -36.1%            |
| CIVIC CENTER                | 62,272      | 59,442      | 4.8%              | 128,921     | -51.7%               | 63,100      | -1.3%             | 133,416     | -53.3%            |
| COCONUTGROVE                | 27,806      | 25,392      | 9.5%              | 43,580      | -36.2%               | 28,268      | -1.6%             | 43,211      | -35.7%            |
| CULMER                      | 20,324      | 22,528      | -9.8%             | 33,497      | -39.3%               | 20,093      | 1.1%              | 34,802      | -41.6%            |
| DADELAND NORTH              | 64,955      | 76,348      | -14.9%            | 132,894     | -51.1%               | 69,887      | -7.1%             | 137,680     | -52.8%            |
| DADELAND SOUTH              | 77,393      | 79,877      | -3.1%             | 162,416     | -52.3%               | 81,067      | -4.5%             | 167,844     | -53.9%            |
| DOUGLAS ROAD                | 51,924      | 37,122      | 39.9%             | 82,141      | -36.8%               | 53,340      | -2.7%             | 85,185      | -39.0%            |
| DR. MARTIN LUTHER KING, JR. | 17,801      | 19,527      | -8.8%             | 27,980      | -36.4%               | 18,364      | -3.1%             | 29,720      | -40.1%            |
| EARLINGTON HEIGHTS          | 24,925      | 26,256      | -5.1%             | 40,697      | -38.8%               | 25,546      | -2.4%             | 41,558      | -40.0%            |
| GOVERNMENT CENTER           | 115,783     | 87,794      | 31.9%             | 243,414     | -52.4%               | 120,733     | -4.1%             | 233,579     | -50.4%            |
| HIALEAH                     | 20,409      | 17,850      | 14.3%             | 29,516      | -30.9%               | 20,762      | -1.7%             | 31,416      | -35.0%            |
| MIAMI INTERNATIONAL AIRPORT | 26,307      | 20,672      | 27.3%             | 46,115      | -43.0%               | 27,971      | -5.9%             | 48,780      | -46.1%            |
| NORTHSIDE                   | 24,975      | 29,033      | -14.0%            | 36,127      | -30.9%               | 25,735      | -3.0%             | 37,168      | -32.8%            |
| OKEECHOBEE                  | 14,544      | 15,930      | -8.7%             | 26,026      | -44.1%               | 15,223      | -4.5%             | 27,238      | -46.6%            |
| OVERTOWN / ARENA            | 23,563      | 18,283      | 28.9%             | 49,911      | -52.8%               | 24,503      | -3.8%             | 51,765      | -54.5%            |
| PALMETTO                    | 19,611      | 17,999      | 9.0%              | 33,944      | -42.2%               | 19,125      | 2.5%              | 35,141      | -44.2%            |
| SANTA CLARA                 | 11,799      | 12,591      | -6.3%             | 19,245      | -38.7%               | 11,979      | -1.5%             | 19,692      | -40.1%            |
| SOUTH MIAMI                 | 36,304      | 31,809      | 14.1%             | 69,412      | -47.7%               | 37,715      | -3.7%             | 71,052      | -48.9%            |
| TRI-RAIL                    | 18,423      | 19,577      | -5.9%             | 29,120      | -36.7%               | 18,711      | -1.5%             | 30,432      | -39.5%            |
| UNIVERSITY                  | 20,999      | 15,153      | 38.6%             | 61,253      | -65.7%               | 22,889      | -8.3%             | 55,395      | -62.1%            |
| VIZCAYA                     | 20,333      | 18,595      | 9.3%              | 32,497      | -37.4%               | 21,424      | -5.1%             | 33,370      | -39.1%            |
| TOTAL                       | 832,924     | 799,119     | 4.2%              | 1,549,118   | -46.2%               | 860,436     | -3.2%             | 1,576,340   | -47.2%            |