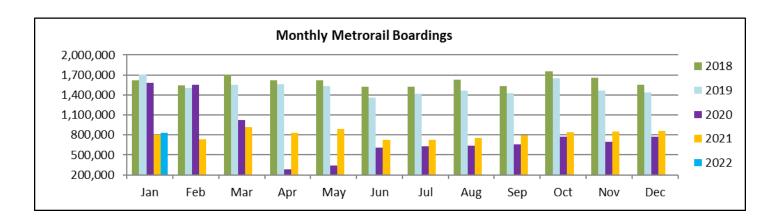

#### METRORAIL TOTAL MONTHLY RIDERSHIP COMPARISONS BY FISCAL YEAR

| Rail  |            |            | Variance |            | Variance |           |         | Variance | Variance | Variance |
|-------|------------|------------|----------|------------|----------|-----------|---------|----------|----------|----------|
|       | FY 18      | FY 19      | 18 to 19 | FY 20      | 19 to 20 | FY 21     | FY 22   | 21 to 22 | 19 to 22 | 18 to 22 |
| Oct   | 1,708,564  | 1,757,225  | 2.8%     | 1,643,166  | -6.5%    | 769,525   | 844,383 | 9.7%     | -51.9%   | -50.6%   |
| Nov   | 1,609,888  | 1,656,929  | 2.9%     | 1,469,448  | -11.3%   | 699,492   | 850,881 | 21.6%    | -48.6%   | -47.1%   |
| Dec   | 1,517,341  | 1,553,804  | 2.4%     | 1,433,928  | -7.7%    | 769,194   | 860,436 | 11.9%    | -44.6%   | -43.3%   |
| Jan   | 1,615,576  | 1,708,695  | 5.8%     | 1,576,340  | -7.7%    | 799,119   | 832,924 | 4.2%     | -51.3%   | -48.4%   |
| Feb   | 1,545,581  | 1,501,458  | -2.9%    | 1,549,118  | 3.2%     | 730,792   |         |          |          |          |
| Mar   | 1,700,714  | 1,554,851  | -8.6%    | 1,027,319  | -33.9%   | 917,097   |         |          |          |          |
| Apr   | 1,619,890  | 1,559,446  | -3.7%    | 287,803    | -81.5%   | 827,414   |         |          |          |          |
| Мау   | 1,618,504  | 1,531,597  | -5.4%    | 337,696    | -78.0%   | 887,111   |         |          |          |          |
| Jun   | 1,524,311  | 1,359,966  | -10.8%   | 608,758    | -55.2%   | 723,469   |         |          |          |          |
| Jul   | 1,527,380  | 1,419,158  | -7.1%    | 632,964    | -55.4%   | 722,159   |         |          |          |          |
| Aug   | 1,632,471  | 1,463,646  | -10.3%   | 641,275    | -56.2%   | 749,578   |         |          |          |          |
| Sep   | 1,530,088  | 1,427,726  | -6.7%    | 654,244    | -54.2%   | 795,749   |         |          |          |          |
| Total | 19,150,308 | 18,494,501 | -3.4%    | 11,862,059 | -35.9%   | 9,390,699 |         |          |          |          |