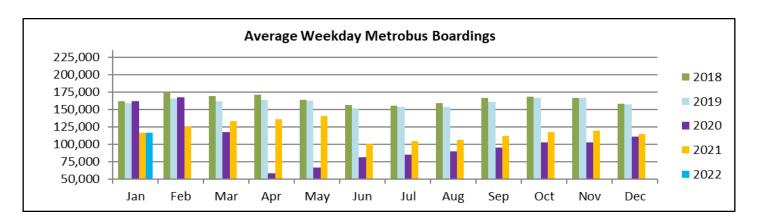

#### AVERAGE WEEKDAY, SATURDAY AND SUNDAY BOARDINGS BY MODE January 2022

| Travel<br>Mode  | Average<br>Weekday | Average<br>Saturday | Average<br>Sunday | % Change<br>Jan 2021<br>Weekday | % Change<br>Jan 2021<br>Saturday | % Change<br>Jan 2021<br>Sunday |
|-----------------|--------------------|---------------------|-------------------|---------------------------------|----------------------------------|--------------------------------|
| METROBUS        | 116,841            | 66,009              | 50,322            | -0.2%                           | -16.3%                           | -13.1%                         |
| METRORAIL       | 33,678             | 15,155              | 12,072            | 6.2%                            | -16.1%                           | -13.4%                         |
| METROMOVER      | 15,803             | 13,270              | 11,050            | 65.3%                           | 64.9%                            | 61.4%                          |
| STS PARATRANSIT | 3,998              | 1,494               | 1,223             | 1.5%                            | -28.7%                           | -15.8%                         |
| Totals (1)      | 170,320            | 95,928              | 74,667            | 4.9%                            | -10.4%                           | -6.8%                          |