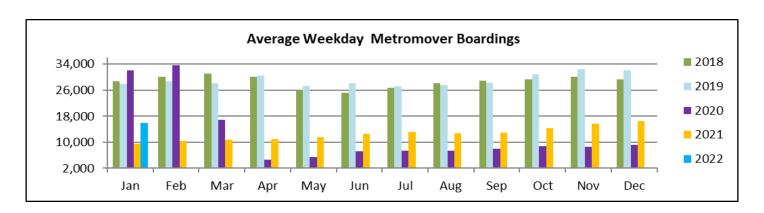

#### METRORAL AVERAGE WEEKDAY BOARDINGS BY STATION (†)

| Weekdays                    | Average<br>Weekday | Average<br>Weekday | Percent<br>Change | Average<br>Weekday | Percent<br>Change    | Average<br>Weekday | Percent<br>Change | Average<br>Weekday | Percent<br>Change |
|-----------------------------|--------------------|--------------------|-------------------|--------------------|----------------------|--------------------|-------------------|--------------------|-------------------|
| STATIONS                    | Jan-22             | Jan-21             | YOY               | Feb-20             | Current vs<br>Feb-20 | Dec-21             | МОМ               | Jan-20             | YO2Y              |
| ALLAPATTAH                  | 1,172              | 1,261              | -7.0%             | 1,942              | -39.6%               | 1,142              | 2.6%              | 1,905              | -38.5%            |
| BRICKELL                    | 3,433              | 3,699              | -7.2%             | 6,529              | -47.4%               | 3,386              | 1.4%              | 6,245              | -45.0%            |
| BROWNSVILLE                 | 555                | 710                | -21.8%            | 862                | -35.6%               | 569                | -2.4%             | 851                | -34.8%            |
| CIVIC CENTER                | 2,840              | 2,713              | 4.7%              | 6,143              | -53.8%               | 2,759              | 2.9%              | 5,945              | -52.2%            |
| COCONUTGROVE                | 1,087              | 989                | 9.9%              | 1,795              | -39.4%               | 1,075              | 1.1%              | 1,689              | -35.6%            |
| CULMER                      | 816                | 870                | -6.2%             | 1,392              | -41.4%               | 776                | 5.2%              | 1,340              | -39.1%            |
| DADELAND NORTH              | 2,709              | 3,142              | -13.8%            | 5,926              | -54.3%               | 2,807              | -3.5%             | 5,748              | -52.9%            |
| DADELAND SOUTH              | 3,149              | 3,089              | 1.9%              | 7,150              | -56.0%               | 3,208              | -1.8%             | 6,873              | -54.2%            |
| DOUGLAS ROAD                | 2,135              | 1,511              | 41.3%             | 3,624              | -41.1%               | 2,132              | 0.1%              | 3,483              | -38.7%            |
| DR. MARTIN LUTHER KING, JR. | 693                | 804                | -13.8%            | 1,157              | -40.1%               | 703                | -1.4%             | 1,148              | -39.7%            |
| EARLINGTON HEIGHTS          | 965                | 1,000              | -3.5%             | 1,662              | -41.9%               | 961                | 0.4%              | 1,586              | -39.2%            |
| GOVERNMENT CENTER           | 4,678              | 3,435              | 36.2%             | 10,557             | -55.7%               | 4,723              | -1.0%             | 9,560              | -51.1%            |
| HIALEAH                     | 824                | 710                | 16.1%             | 1,253              | -34.2%               | 809                | 1.8%              | 1,230              | -33.0%            |
| MIAMI INTERNATIONAL AIRPORT | 901                | 686                | 31.3%             | 1,711              | -47.3%               | 947                | -4.8%             | 1,678              | -46.3%            |
| NORTHSIDE                   | 959                | 1,064              | -9.9%             | 1,476              | -35.0%               | 957                | 0.3%              | 1,401              | -31.6%            |
| OKEECHOBEE                  | 611                | 656                | -6.8%             | 1,164              | -47.5%               | 613                | -0.2%             | 1,133              | -46.1%            |
| OVERTOWN / ARENA            | 962                | 702                | 36.9%             | 2,274              | -57.7%               | 981                | -2.0%             | 2,205              | -56.4%            |
| PALMETTO                    | 839                | 773                | 8.5%              | 1,543              | -45.6%               | 804                | 4.4%              | 1,494              | -43.9%            |
| SANTA CLARA                 | 474                | 495                | -4.4%             | 812                | -41.7%               | 466                | 1.5%              | 780                | -39.3%            |
| SOUTH MIAMI                 | 1,456              | 1,298              | 12.2%             | 3,015              | -51.7%               | 1,480              | -1.6%             | 2,896              | -49.7%            |
| TRI-RAIL                    | 736                | 768                | -4.2%             | 1,207              | -39.0%               | 739                | -0.3%             | 1,184              | -37.8%            |
| UNIVERSITY                  | 862                | 612                | 40.8%             | 2,784              | -69.0%               | 944                | -8.7%             | 2,370              | -63.6%            |
| VIZCAYA                     | 823                | 726                | 13.4%             | 1,390              | -40.8%               | 842                | -2.2%             | 1,336              | -38.4%            |
| TOTAL                       | 33,678             | 31,713             | 6.2%              | 67,367             | -50.0%               | 33,822             | -0.4%             | 64,081             | -47.4%            |