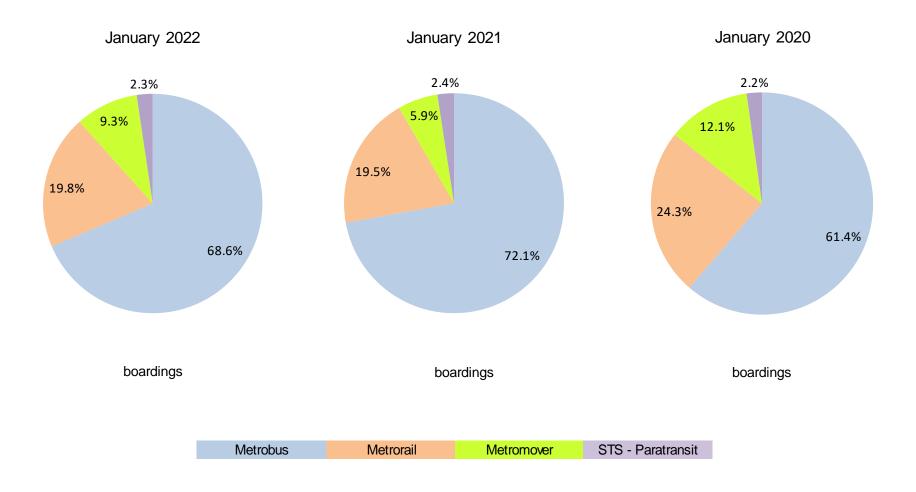

4.6%     | -48.9%   | 23.1%    |          |          |          |
| Jul       | 6,449,526  | 6,402,110  | 3,272,074  | 3,970,972  |           | -0.7%     | -48.9%   | 21.4%    |          |          |          |
| Aug       | 6,879,929  | 6,460,375  | 3,335,847  | 4,048,215  |           | -6.1%     | -48.4%   | 21.4%    |          |          |          |
| Sep       | 6,412,945  | 6,240,212  | 3,501,209  | 4,120,180  |           | -2.7%     | -43.9%   | 17.7%    |          |          |          |
| FY Total  | 81,455,770 | 79,096,594 | 56,000,011 | 50,928,416 |           | -2.9%     | -29.2%   | -9.1%    |          |          |          |

## TOTAL MONTHLY AND AVERAGE WEEKDAY RIDERSHIP YEAR OVER YEAR COMPARISON CHARTS – ALL MODES COMBINED





#### AVERAGE WEEKDAY RIDERSHIP - MODAL SPLITS



#### DAILY RIDERSHIP FOR ALL MODES COMBINED SINCE FEBRUARY 1, 2020



- (1) National Emergency was declared on 3/13/20 as a result of the SARS-CoV-2 pandemic.
- (2) There was no Metrobus, Metrorail and Metromover service on 5/31/20, as a safety precaution.
- (3) The dip at the start of the second week of November 2020 is due to Hurricane Eta.
- The reduction seen beginning 6/1/21 is partly due to the resumption of fares for bus and rail, and partly the result of having resumed reporting Cubic farebox data rather than bus APC counts, as well as Cubic rail faregate counts instead of video camera counts on that date.
- (5) Periodic (weekly) variations are prominent, since weekday ridership is almost always significantly higher than weekend or holday ridership.

## Metrobus



#### METROBUS