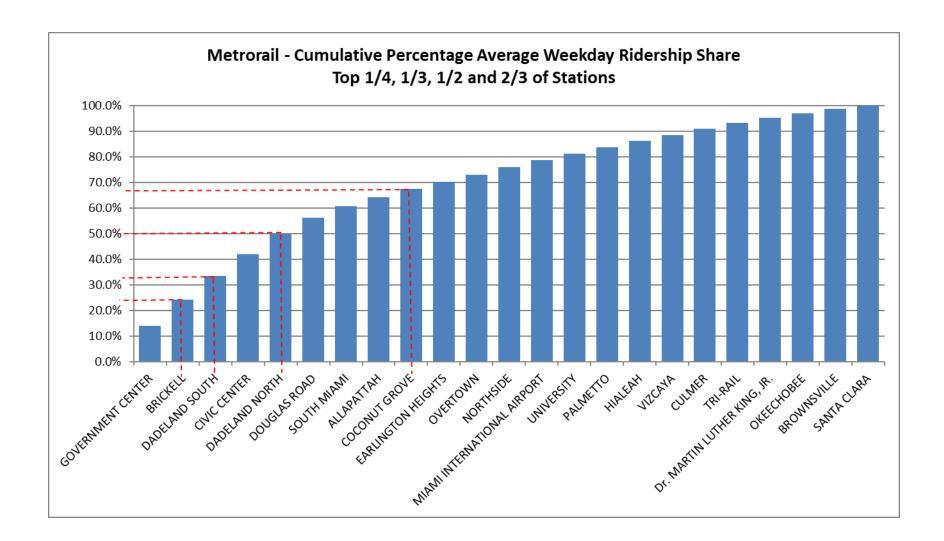

|
| PALMETTO                    | 623                      | 598                      | -4.0%             |
| SANTA CLARA                 | 386                      | 375                      | -2.8%             |
| SOUTHMIAMI                  | 1,050                    | 987                      | -6.0%             |
| TRI-RAIL                    | 701                      | 644                      | -8.1%             |
| UNIVERSITY                  | 378                      | 564                      | 49.2%             |
| VIZCAYA                     | 550                      | 555                      | 0.9%              |
| TOTAL                       | 23,828                   | 23,225                   | -2.5%             |

#### METRORAIL CUMULATIVE PERCENTAGE RIDERSHIP SHARE



# TOTAL MONTHLY AND AVERAGE WEEKDAY RIDERSHIP YEAR OVER YEAR COMPARISON CHARTS – METRORAIL





## "TOP 5 / BOTTOM 5" RAIL STATIONS AVERAGE WEEKDAY RIDERSHIP PERFORMANCE YEAR OVER YEAR COMPARISONS

| Station                     | Jan-22 | Jan-21 | Absolute<br>Delta (1) | Percent<br>Delta |
|-----------------------------|--------|--------|-----------------------|------------------|
|                             |        |        | · ·                   |                  |
| GOVERNMENT CENTER           | 4,678  | 3,435  | 1,243                 | 36.2%            |
| DOUGLAS ROAD                | 2,135  | 1,511  | 624                   | 41.3%            |
| OVERTOWN                    | 962    | 702    | 259                   | 36.9%            |
| UNIVERSITY                  | 862    | 6