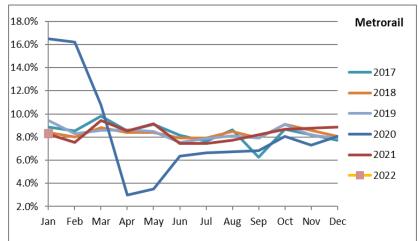

#### METRORAIL TOTAL MONTHLY RIDERSHIP COMPARISONS BY FISCAL YEAR

| Rail  |            |            | Variance |            | Variance |           |         | Variance | Variance | Variance |
|-------|------------|------------|----------|------------|----------|-----------|---------|----------|----------|----------|
|       | FY 18      | FY 19      | 18 to 19 | FY 20      | 19 to 20 | FY 21     | FY 22   | 21 to 22 | 19 to 22 | 18 to 22 |
| Oct   | 1,708,564  | 1,757,225  | 2.8%     | 1,643,166  | -6.5%    | 769,525   | 844,383 | 9.7%     | -51.9%   | -50.6%   |
| Nov   | 1,609,888  | 1,656,929  | 2.9%     | 1,469,448  | -11.3%   | 699,492   | 850,881 | 21.6%    | -48.6%   | -47.1%   |
| Dec   | 1,517,341  | 1,553,804  | 2.4%     | 1,433,928  | -7.7%    | 769,194   | 860,436 | 11.9%    | -44.6%   | -43.3%   |
| Jan   | 1,615,576  | 1,708,695  | 5.8%     | 1,576,340  | -7.7%    | 799,119   | 832,924 | 4.2%     | -51.3%   | -48.4%   |
| Feb   | 1,545,581  | 1,501,458  | -2.9%    | 1,549,118  | 3.2%     | 730,792   |         |          |          |          |
| Mar   | 1,700,714  | 1,554,851  | -8.6%    | 1,027,319  | -33.9%   | 917,097   |         |          |          |          |
| Apr   | 1,619,890  | 1,559,446  | -3.7%    | 287,803    | -81.5%   | 827,414   |         |          |          |          |
| Мау   | 1,618,504  | 1,531,597  | -5.4%    | 337,696    | -78.0%   | 887,111   |         |          |          |          |
| Jun   | 1,524,311  | 1,359,966  | -10.8%   | 608,758    | -55.2%   | 723,469   |         |          |          |          |
| Jul   | 1,527,380  | 1,419,158  | -7.1%    | 632,964    | -55.4%   | 722,159   |         |          |          |          |
| Aug   | 1,632,471  | 1,463,646  | -10.3%   | 641,275    | -56.2%   | 749,578   |         |          |          |          |
| Sep   | 1,530,088  | 1,427,726  | -6.7%    | 654,244    | -54.2%   | 795,749   |         |          |          |          |
| Total | 19,150,308 | 18,494,501 | -3.4%    | 11,862,059 | -35.9%   | 9,390,699 |         |          |          |          |