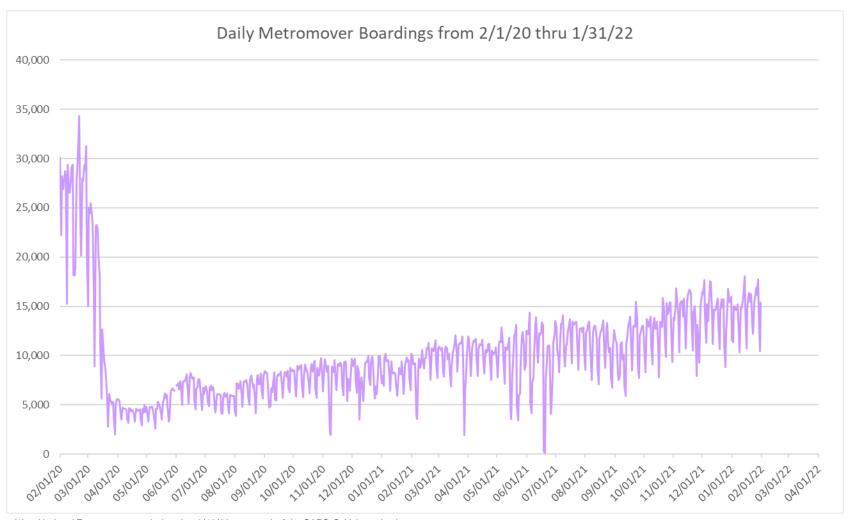

<sup>(\*)</sup> Due to effects from the SARS-CoV-2 pandemic; rides were farefree beginning March 22, 2020, fares were reinstated on June1, 2021, in part accounting for the drop in ridership from May 2021.