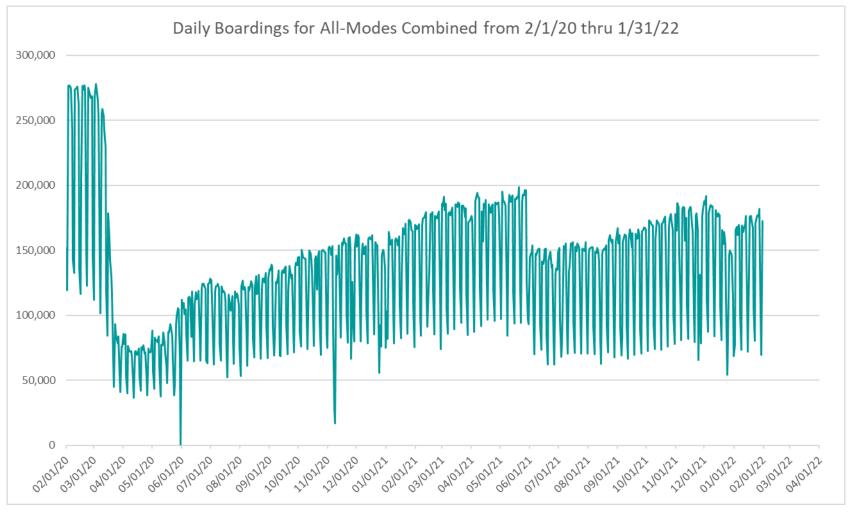

#### DAILY RIDERSHIP FOR ALL MODES COMBINED SINCE FEBRUARY 1, 2020

- (1) National Emergency was declared on 3/13/20 as a result of the SARS-CoV-2 pandemic.
- (2) There was no Metrobus, Metrorail and Metromover service on 5/31/20, as a safety precaution.
- (3) The dip at the start of the second week of November 2020 is due to Hurricane Eta.
- The reduction seen beginning 6/1/21 is partly due to the resumption of fares for bus and rail, and partly the result of having resumed reporting Cubic farebox data rather than bus APC counts, as well as Cubic rail faregate counts instead of video camera counts on that date.
- (5) Periodic (weekly) variations are prominent, since weekday ridership is almost always significantly higher than weekend or holday ridership.