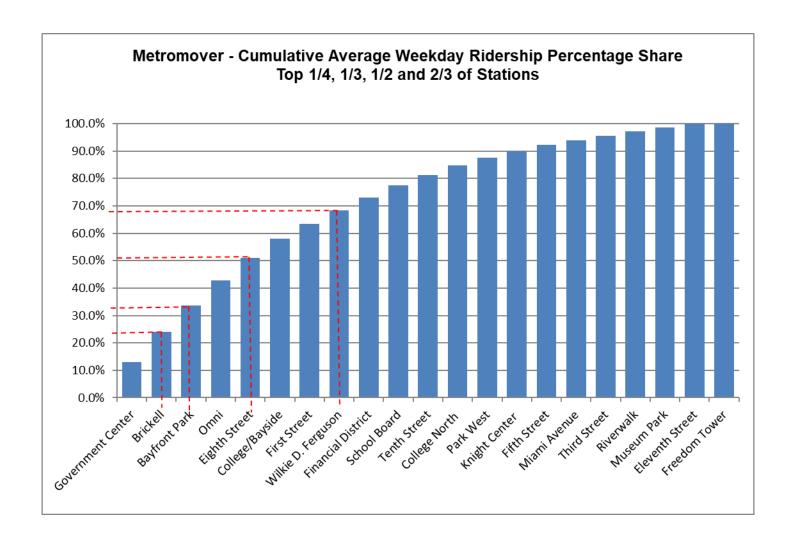

| 255               | 61.2%             | 665                      | 319                      | 108.5%            | 20,310           | 12,128           | 67.5%             |
| TOTAL              | 15,803             | 9,561              | 65.3%             | 13,270              | 8,047               | 64.9%             | 11,050            | 6,847             | 61.4%             | 14,815                   | 6,868                    | 115.7%            | 451,566          | 255,968          | 76.4%             |

January 2022 47

Freedom Tower Station was closed for construction.

APC system dd not report boardings data at several stations on several days in January 2022; the average daily ridership calculations take this into account.

#### METROMOVER CUMULATIVE PERCENTAGE RIDERSHIP SHARE



# TOTAL MONTHLY AND AVERAGE WEEKDAY RIDERSHIP YEAR OVER YEAR COMPARISON CHARTS – METROMOVER





#### "TOP 5 / BOTTOM 5" MOVER STATIONS AVERAGE WEEKDAY RIDERSHIP PERFORMANCE YEAR OVER YEAR COMPARISONS

| Station           | Jan-22 | Jan-21 | Absolute<br>Delta (1) | Percent<br>Delta |
|-------------------|--------|--------|-----------------------|------------------|
|                   |        |        |                       |                  |
| Omni              | 1,440  | 471    | 969                   | 205.7%           |
| Government Center | 2,062  | 1,164  | 898                   | 77.2%            |
| Eighth Street     | 1,305  | 700    | 605                   | 86.4%            |
| Bayfront Park     | 1,517  | 968    | 549                   | 56.7%            |
| Brickell