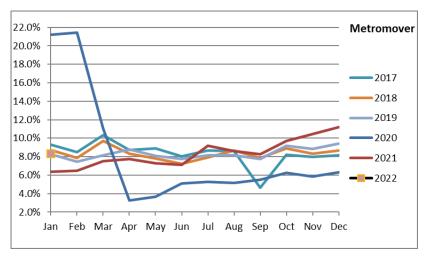

#### METROMOVER TOTAL MONTHLY RIDERSHIP COMPARISONS BY FISCAL YEAR

| Mover |           |           | Variance |           | Variance |           |         | Variance | Variance | Variance |
|-------|-----------|-----------|----------|-----------|----------|-----------|---------|----------|----------|----------|
|       | FY 18     | FY 19     | 18 to 19 | FY 20     | 19 to 20 | FY 21     | FY 22   | 21 to 22 | 19 to 22 | 18 to 22 |
| Oct   | 751,323   | 790,533   | 5.2%     | 831,234   | 5.1%     | 250,044   | 389,065 | 55.6%    | -50.8%   | -48.2%   |
| Nov   | 729,519   | 735,198   | 0.8%     | 799,632   | 8.8%     | 232,422   | 418,929 | 80.2%    | -43.0%   | -42.6%   |
| Dec   | 748,797   | 767,239   | 2.5%     | 849,832   | 10.8%    | 251,019   | 450,320 | 79.4%    | -41.3%   | -39.9%   |
| Jan   | 772,122   | 746,728   | -3.3%    | 847,773   | 13.5%    | 255,968   | 451,566 | 76.4%    | -39.5%   | -41.5%   |
| Feb   | 698,107   | 675,160   | -3.3%    | 855,398   | 26.7%    | 260,332   |         |          |          |          |
| Mar   | 859,143   | 737,814   | -14.1%   | 441,200   | -40.2%   | 302,502   |         |          |          |          |
| Apr   | 740,036   | 795,696   | 7.5%     | 130,549   | -83.6%   | 310,772   |         |          |          |          |
| May   | 694,106   | 734,645   | 5.8%     | 146,454   | -80.1%   | 292,922   |         |          |          |          |
| Jun   | 641,675   | 701,318   | 9.3%     | 203,637   | -71.0%   | 286,145   |         |          |          |          |
| Jul   | 700,462   | 739,814   | 5.6%     | 210,596   | -71.5%   | 368,847   |         |          |          |          |
| Aug   | 768,728   | 739,785   | -3.8%    | 205,995   | -72.2%   | 344,319   |         |          |          |          |
| Sep   | 698,505   | 699,879   | 0.2%     | 219,696   | -68.6%   | 331,915   |         |          |          |          |
| Total | 8,802,523 | 8,863,809 | 0.7%     | 5,741,996 | -35.2%   | 3,487,207 |         |          |          |          |