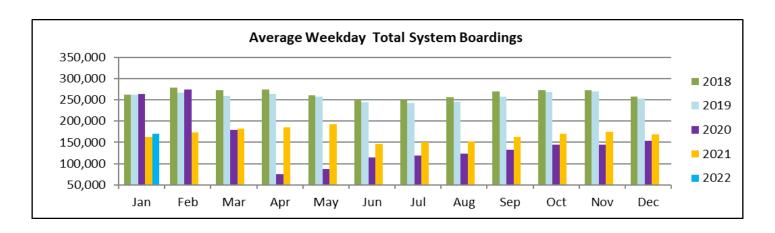

#### AVERAGE WEEKDAY, SATURDAY AND SUNDAY BOARDINGS BY MODE January 2022

| Travel<br>Mode  | Average<br>Weekday | Average<br>Saturday | Average<br>Sunday | % Change<br>Jan 2021<br>Weekday | % Change<br>Jan 2021<br>Saturday | % Change<br>Jan 2021<br>Sunday |
|-----------------|--------------------|---------------------|-------------------|---------------------------------|----------------------------------|--------------------------------|
| METROBUS        | 116,841            | 66,009              | 50,322            | -0.2%                           | -16.3%                           | -13.1%                         |
| METRORAIL       | 33,678             | 15,155              | 12,072            | 6.2%                            | -16.1%                           | -13.4%                         |
| METROMOVER      | 15,803             | 13,270              | 11,050            | 65.3%                           | 64.9%                            | 61.4%                          |
| STS PARATRANSIT | 3,998              | 1,494               | 1,223             | 1.5%                            | -28.7%                           | -15.8%                         |
| Totals (1)      | 170,320            | 95,928              | 74,667            | 4.9%                            | -10.4%                           | -6.8%                          |

<sup>(\*)</sup> Average weekday ridership includes Dr. Martin Luther King, Jr.'s Birthday for Metrobus and STS but excludes it for Metrorail and Metromover. (\*\*) Average daily ridership is calculated and published only for those days and stations with nontrivial amounts of reported data.