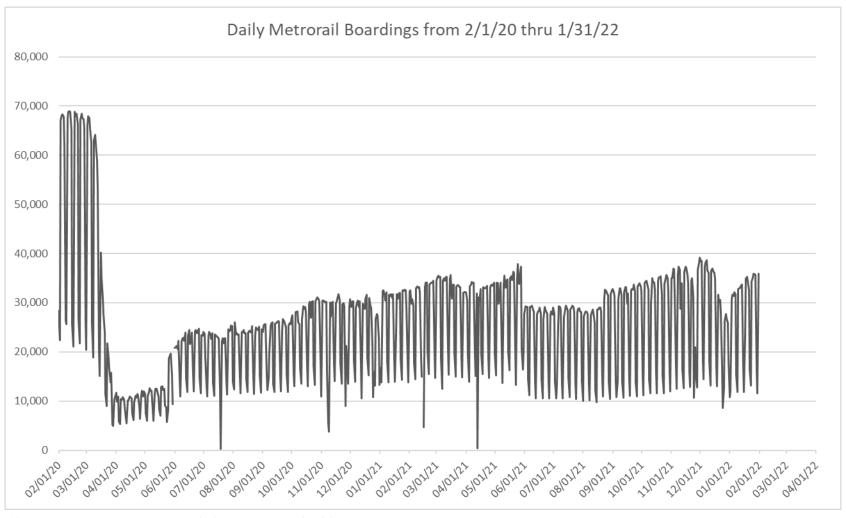

#### DAILY RIDERSHIP FOR ALL MODES COMBINED SINCE FEBRUARY 1, 2020

- (1) National Emergency was declared on 3/13/20 as a result of the SARS-CoV-2 pandemic.
- (2) There was no Metrobus, Metrorail and Metromover service on 5/31/20, as a safety precaution.
- (3) The dip at the start of the second week of November 2020 is due to Hurricane Eta.
- The reduction seen beginning 6/1/21 is partly due to the resumption of fares for bus and rail, and partly the result of having resumed reporting Cubic farebox data rather than bus APC counts, as well as Cubic rail faregate counts instead of video camera counts on that date.
- (5) Periodic (weekly) variations are prominent, since weekday ridership is almost always significantly higher than weekend or holday ridership.