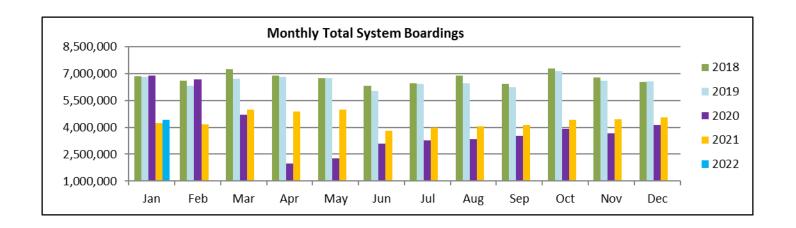

## TOTAL MONTHLY WEEKDAY, SATURDAY AND SUNDAY BOARDINGS BY MODE January 2022

| TRAVEL MODE         | MONTH'S TOTAL<br>WEEKDAYS<br>RIDERSHIP | MONTH'S TOTAL<br>SATURDAYS<br>RIDERSHIP | MONTH'S TOTAL<br>SUNDAYS<br>RIDERSHIP | TOTAL MONTHLY<br>RIDERSHIP | % CHANGE<br>vs Jan 2021<br>TOTAL MONTH<br>RIDERSHIP |
|---------------------|----------------------------------------|-----------------------------------------|---------------------------------------|----------------------------|-----------------------------------------------------|
| METROBUS (1)        | 2,448,316                              | 329,797                                 | 250,942                               | 3,029,055                  | -1.7%                                               |
| METRORAIL (2)       | 696,789                                | 75,773                                  | 60,362                                | 832,924                    | 4.2%                                                |
| METROMOVER (3)      | 330,360                                | 66,123                                  | 55,083                                | 451,566                    | 76.4%                                               |
| STS PARATRANSIT (4) | 83,955                                 | 7,471                                   | 6,115                                 | 97,541                     | -0.4%                                               |
| TOTAL               | 3,559,420                              | 479,164                                 | 372,502                               | 4,411,086                  | 4.1%                                                |

#### ALL-MODES COMBINED TOTAL MONTHLY RIDERSHIP COMPARISONS BY FISCAL YEAR

| All Modes |            |            |            |            |           | Variances |          |          |          |          |          |
|-----------|------------|------------|------------|------------|-----------|-----------|----------|----------|----------|----------|----------|
| Month     | FY 18      | FY 19      | FY 20      | FY 21      | FY 22     | 18 TO 19  | 19 TO 20 | 20 TO 21 | 21 TO 22 | 19 TO 22 | 18 TO 22 |
| Oct       | 7,322,886  | 7,265,208  | 7,144,116  | 3,922,096  | 4,429,727 | -0.8%     | -1.7%    | -45.1%   | 12.9%    | -39.0%   | -39.5%   |
| Nov       | 7,005,032  | 6,783,315  | 6,610,671  | 3,672,591  | 4,436,825 | -3.2%     | -2.5%    | -44.4%   | 20.8%    | -34.6%   | -36.7%   |
| Dec       | 6,783,192  | 6,538,734  | 6,549,392  | 4,139,109  | 4,539,135 | -3.6%     | 0.2%     | -36.8%   | 9.7%     | -30.6%   | -33.1%   |
| Jan       | 6,834,741  | 6,797,602  | 6,890,225  | 4,235,761  | 4,411,086 | -0.5%     | 1.4%     | -38.5%   | 4.1%     | -35.1%   | -35.5%   |
| Feb       | 6,591,531  | 6,312,033  | 6,671,991  | 4,166,375  |           | -4.2%     | 5.7%     | -37.6%   |          |          |          |
| Mar       | 7,244,805  | 6,712,624  | 4,694,315  | 4,993,168  |           | -7.3%     | -30.1%   | 6.4%     |          |          |          |
| Apr       | 6,869,802  | 6,802,085  | 1,989,545  | 4,883,356  |           | -1.0%     | -70.8%   | 145.5%   |          |          |          |
| May       | 6,742,402  | 6,755,829  | 2,258,413  | 4,982,012  |           | 0.2%      | -66.6%   | 120.6%   |          |          |          |
| Jun       | 6,318,979  | 6,026,467  | 3,082,213  | 3,794,581  |           | -4.6%     | -48.9%   | 23.1%    |          |          |          |
| Jul       | 6,449,526  | 6,402,110  | 3,272,074  | 3,970,972  |           | -0.7%     | -48.9%   | 21.4%    |          |          |          |
| Aug       | 6,879,929  | 6,460,375  | 3,335,847  | 4,048,215  |           | -6.1%     | -48.4%   | 21.4%    |          |          |          |
| Sep       | 6,412,945  | 6,240,212  | 3,501,209  | 4,120,180  |           | -2.7%     | -43.9%   | 17.7%    |          |          |          |
| FY Total  | 81,455,770 | 79,096,594 | 56,000,011 | 50,928,416 |           | -2.9%     | -29.2%   | -9.1%    |          |          |          |