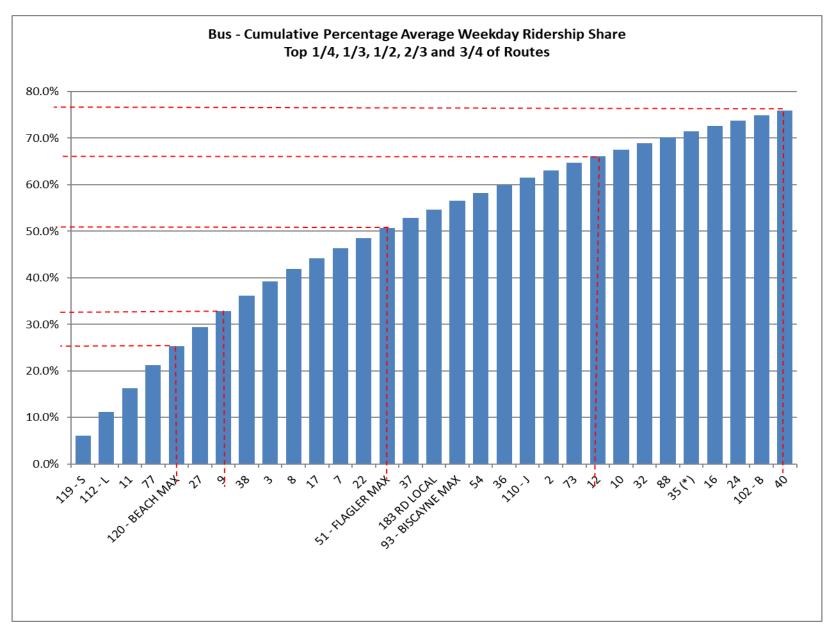

| 98.1%              |         |          |                    | entirely co      | ntracted           |
| 34   | 21    | 1,176              | 1.0%             | 79.0%              | 69   | 56    | 225                | 0.2%             | 98.2%              |         |          |                    |                  |                    |
| 35   | 62    | 1,175              | 1.0%             | 80.1%              | 70   | 39    | 215                | 0.2%             | 98.4%              | Total E | oardings | 116,841            | 100.0%           | 100.0%             |

<sup>(1)</sup> Average weekday ridership rounded to the nearest unit.

<sup>(2)</sup> Includes the five Lifeline Shuttles that operate on weekdays: Ahepa, Green Hills, Kings Creek, Robert Sharp and Sierra Lakes.



## TOTAL MONTHLY AND AVERAGE WEEKDAY RIDERSHIP YEAR OVER YEAR COMPARISON CHARTS – METROBUS





## "TOP 5 / BOTTOM 5" BUS ROUTES AVERAGE WEEKDAY RIDERSHIP PERFORMANCE YEAR OVER YEAR COMPARISONS

|                   |        |        | Absolute  |                   |
|-------------------|--------|--------|-----------|-------------------|
| Route             | Jan-22 | Jan-21 | Delta (1) | Percent Delta (2) |
|                   |        |        |           |                   |
| 102 - B           | 1,293  | 644    | 649       | 100.9%            |
| 93 - BISCAYNE MAX | 2,169  | 1,561  | 608       | 38.9%             |
| 73                | 1,823  | 1,427  | 396       | 27.7%             |
| 7                 | 2,534  | 2,156  | 378       | 17.5%             |
| 11                | 5,908