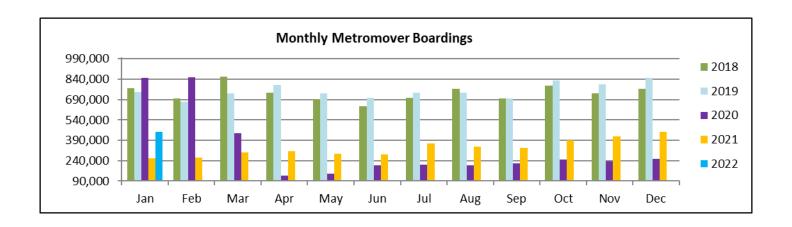

#### METRORAL AVERAGE WEEKDAY BOARDINGS BY STATION (†)

| Weekdays                    | Average<br>Weekday | Average<br>Weekday | Percent<br>Change | Average<br>Weekday | Percent<br>Change    | Average<br>Weekday | Percent<br>Change | Average<br>Weekday | Percent<br>Change |
|-----------------------------|--------------------|--------------------|-------------------|--------------------|----------------------|--------------------|-------------------|--------------------|-------------------|
| STATIONS                    | Jan-22             | Jan-21             | YOY               | Feb-20             | Current vs<br>Feb-20 | Dec-21             | МОМ               | Jan-20             | YO2Y              |
| ALLAPATTAH                  | 1,172              | 1,261              | -7.0%             | 1,942              | -39.6%               | 1,142              | 2.6%              | 1,905              | -38.5%            |
| BRICKELL                    | 3,433              | 3,699              | -7.2%             | 6,529              | -47.4%               | 3,386              | 1.4%              | 6,245              | -45.0%            |
| BROWNSVILLE                 | 555                | 710                | -21.8%            | 862                | -35.6%               | 569                | -2.4%             | 851                | -34.8%            |
| CIVIC CENTER                | 2,840              | 2,713              | 4.7%              | 6,143              | -53.8%               | 2,759              | 2.9%              | 5,945              | -52.2%            |
| COCONUTGROVE                | 1,087              | 989                | 9.9%              | 1,795              | -39.4%               | 1,075              | 1.1%              | 1,689              | -35.6%            |
| CULMER                      | 816                | 870                | -6.2%             | 1,392              | -41.4%               | 776                | 5.2%              | 1,340              | -39.1%            |
| DADELAND NORTH              | 2,709              | 3,142              | -13.8%            | 5,926              | -54.3%               | 2,807              | -3.5%             | 5,748              | -52.9%            |
| DADELAND SOUTH              | 3,149              | 3,089              | 1.9%              | 7,150              | -56.0%               | 3,208              | -1.8%             | 6,873              | -54.2%            |
| DOUGLAS ROAD                | 2,135              | 1,511              | 41.3%             | 3,624              | -41.1%               | 2,132              | 0.1%              | 3,483              | -38.7%            |
| DR. MARTIN LUTHER KING, JR. | 693                | 804                | -13.8%            | 1,157              | -40.1%               | 703                | -1.4%             | 1,148              | -39.7%            |
| EARLINGTON HEIGHTS          | 965                | 1,000              | -3.5%             | 1,662              | -41.9%               | 961                | 0.4%              | 1,586              | -39.2%            |
| GOVERNMENT CENTER           | 4,678              | 3,435              | 36.2%             | 10,557             | -55.7%               | 4,723              | -1.0%             | 9,560              | -51.1%            |
| HIALEAH                     | 824                | 710                | 16.1%             | 1,253              | -34.2%               | 809                | 1.8%              | 1,230              | -33.0%            |
| MIAMI INTERNATIONAL AIRPORT | 901                | 686                | 31.3%             | 1,711              | -47.3%               | 947                | -4.8%             | 1,678              | -46.3%            |
| NORTHSIDE                   | 959                | 1,064              | -9.9%             | 1,476              | -35.0%               | 957                | 0.3%              | 1,401              | -31.6%            |
| OKEECHOBEE                  | 611                | 656                | -6.8%             | 1,164              | -47.5%               | 613                | -0.2%             | 1,133              | -46.1%            |
| OVERTOWN / ARENA            | 962                | 702                | 36.9%             | 2,274              | -57.7%               | 981                | -2.0%             | 2,205              | -56.4%            |
| PALMETTO                    | 839                | 773                | 8.5%              | 1,543              | -45.6%               | 804                | 4.4%              | 1,494              | -43.9%            |
| SANTA CLARA                 | 474                | 495                | -4.4%             | 812                | -41.7%               | 466                | 1.5%              | 780                | -39.3%            |
| SOUTH MIAMI                 | 1,456              | 1,298              | 12.2%             | 3,015              | -51.7%               | 1,480              | -1.6%             | 2,896              | -49.7%            |
| TRI-RAIL                    | 736                | 768                | -4.2%             | 1,207              | -39.0%               | 739                | -0.3%             | 1,184              | -37.8%            |
| UNIVERSITY                  | 862                | 612                | 40.8%             | 2,784              | -69.0%               | 944                | -8.7%             | 2,370              | -63.6%            |
| VIZCAYA                     | 823                | 726                | 13.4%             | 1,390              | -40.8%               | 842                | -2.2%             | 1,336              | -38.4%            |
| TOTAL                       | 33,678             | 31,713             | 6.2%              | 67,367             | -50.0%               | 33,822             | -0.4%             | 64,081             | -47.4%            |