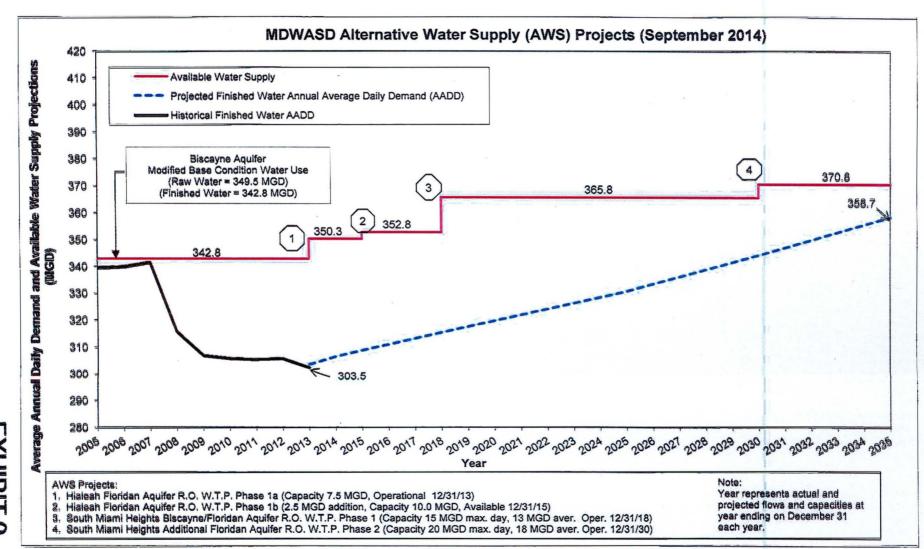

be allowed to operate with up to a constant supply of 3.0 MGD from the Biscayne aquifer and the rest, to meet demand, be provided from the Floridan aquifer. The full use of the small Biscayne aquifer allocation at SMH supplemented by Floridan aquifer water will allow a blended finished water product that is expected to be lower in sodium and chloride, which will be beneficial to customers on low sodium diets, and more will require less chemical addition for product water stabilization.
- (n) An additional 0.82 MGD of Raw Water AADD has been included in year 2033 for Hialeah-Preston / Alexander Orr Lime Softening to maintain the total Biscayne aquifer Modified Base condition raw water use at 349.5 mgd and to provide needed operational flexibility in withdrawals of Floridan aquifer water.



EXHIBIT 10E

Table 4 - MDWASD Floridan Aquifer Wellfields Operation Plan Summary (September 2014) Pumpage by Wellfield

| 1                                    | 2               | 3             | 4       | 5                                                | 6       | 7      | 8           | 9                   | 10               |  |
|--------------------------------------|-----------------|---------------|---------|--------------------------------------------------|---------|--------|-------------|---------------------|------------------|--|
|                                      | Wellfie         | ld Data       | .1      | Individual Wellfield ANNUAL Pumpage / Allocation |         |        |             |                     |                  |  |
| WTP Subarea and Wellfield