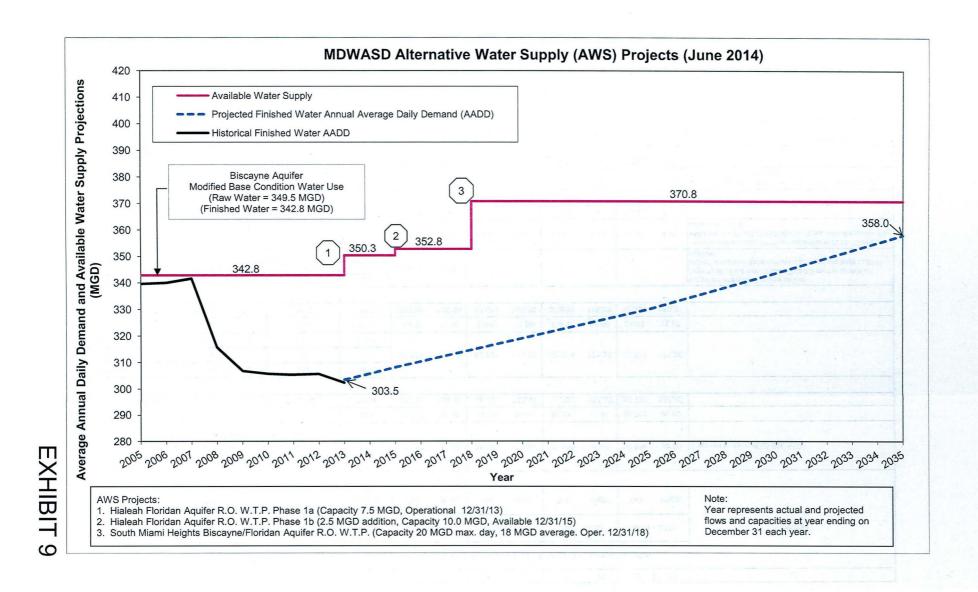

be allowed to operate with up to a constant supply of 3.0 MGD from the Biscayne aquifer and the rest, to meet demand, be provided from the Floridan aquifer. The full use of the small Biscayne aquifer allocation at SMH supplemented by Floridan aquifer water will allow a blended finished water product that is expected to be lower in sodium and chloride, which will be beneficial to customers on low sodium diets, and more will require less chemical addition for product water stabilization.
- (n) An additional 0.92 MGD of Raw Water AADD has been included in year 2033 for Hialeah-Preston / Alexander Orr Lime Softening to maintain the total Biscayne aquifer Modified Base condition raw water use at 349.5 mgd and to provide needed operational flexibility in withdrawals of Floridan aquifer water.



## XHIBIT 10A

### MDWASD Biscayne Aquifer Wellfields Operation Plan Summary (June 2014)

| 1                                | 2                  | 3            | 4                                                  |                                | 5       | 6          | 7           | 8        | 9               | 10       | 11         | 12     | 13