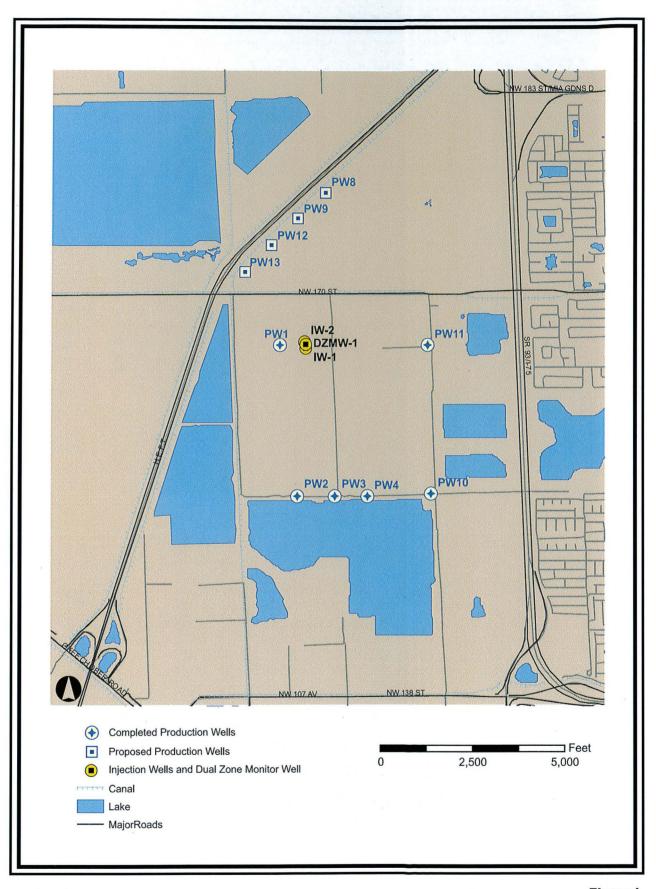

| N/A              | N/A              | N/A              | N/A              | N/A              |
| Planar Coordinates<br>(if known - see instructions)       | N/A              | N/A              | N/A              | · N/A            | N/A              | N/A              |
| Section / Township / Range                                | 17/52/40         | 17/52/40         | 17/52/40         | 17/52/40         | 17/52/40         | 17/52/40         |

sfwmd.gov

#### A BUSAT No Nongrass

|  | -4/44 |  |
|--|-------|--|
|  |       |  |
|  |       |  |
|  |       |  |
|  |       |  |
|  |       |  |
|  |       |  |
|  |       |  |
|  |       |  |
|  |       |  |
|  |       |  |
|  |       |  |
|  |       |  |
|  |       |  |
|  |       |  |
|  |       |  |
|  |       |  |
|  |       |  |







### APPENDIX B

Miami-Dade County Capital Improvements Element Tables 8 and 12

TABLE 8
SEWER FACILITIES

|         |                                              |                       |                |         |         | Expendit          |               |         |         |                    | _               |                   |            |
|---------|----------------------------------------------|-----------------------|----------------|---------|---------|-------------------|---------------|---------|---------|--------------------|-----------------|-------------------|------------|
| Project | Project Name                                 | Purpose* / Estimated  | Prior<br>Years | 2012/13 | 2013/14 | Revenu<br>2014/15 | es<br>2015/16 | 2016/17 | 2017/18 | Six Year<br>Tota