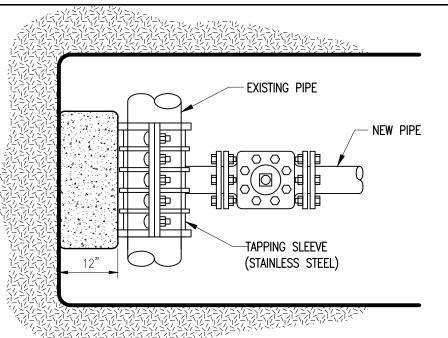

## **PLAN VIEW**

## **PROCEDURE:**

- 1. CONTRACTOR TO INSTALL AND PRESSURE TEST TAPPING SLEEVE AND VALVE, WITNESSED BY M-D.WASD INSPECTOR.
- 2. ALL TAPS LARGER THAN 20 INCHES SMALL BE DONE BY A TAPPING SPECIALIST WITH CREDENTIALS ACCEPTABLE TO THE DEPARTMENT.
- 3. CONTRACTOR TO SUPPLY EQUIPMENT TO HANDLE TAPPING MACHINE & DEWATERING EQUIPMENT.
- 4. 18" CLEARANCE FROM FITTINGS AND BELLS.
  5. TAPPING VALVE AND SLEEVE SHALL BE PRESSURE TESTED AT 150 psi PRIOR

| 5. IAPPING VALVE AND SLEEVE SHALL BE PRESSURE TESTED AT 150 PSI PRIOR |                   |                    |                                                                  |      |                           |               |
|-----------------------------------------------------------------------|-------------------|--------------------|------------------------------------------------------------------|------|---------------------------|---------------|
| TO BEING TAPPED.                                                      |                   |                    |                                                                  |      |                           |               |
|                                                                       |                   |                    |                                                                  |      |                           |               |
|                                                                       |                   |                    |                                                                  |      |                           |               |
|                                                                       |                   |                    |                                                                  | ITEM | CROSS<br>REF.             | SPEC.<br>REF. |
| MIAMI-DADE                                                            | <u>ISSUE DATE</u> | <u>APPROVED BY</u> | STANDARD DETAIL TAPPING SLEEVE AND VALVE INSTALLATION (PROPOSED) |      | GS<br>1.8<br>SHEET 1 OF 1 |               |
|                                                                       | 01/22/2009        | V.F.C.             |                                                                  |      |                           |               |
|                                                                       | 07/20/2016        | D.V.               |                                                                  |      |                           |               |
| Delivering Excellence Every Day                                       |                   |                    |                                                                  |      |                           |               |
| WATER & SEWER DEPARTMENT                                              |                   |                    |                                                                  |      |                           | I UF I        |