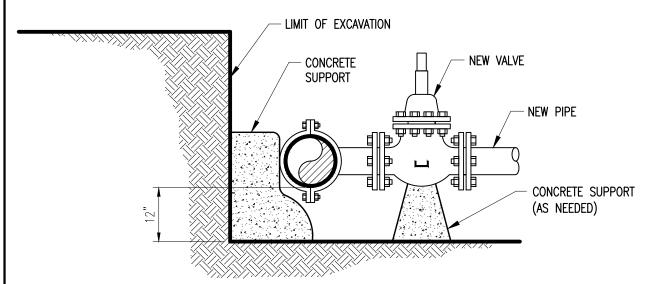

## **SECTION**

## **PROCEDURE:**

- 1. CONTRACTOR TO INSTALL AND PRESSURE TEST TAPPING SLEEVE AND VALVE, WITNESSED BY M-D.WASD INSPECTOR.
- 2. ALL TAPS LARGER THAN 20 INCHES SMALL BE DONE BY A TAPPING SPECIALIST WITH CREDENTIALS ACCEPTABLE TO THE DEPARTMENT.
- 3. CONTRACTOR TO SUPPLY EQUIPMENT TO HANDLE TAPPING MACHINE & DEWATERING EQUIPMENT.
- 4. 18" CLEARANCE FROM FITTINGS AND BELLS.
  5. TAPPING VALVE AND SLEEVE SHALL BE PRESSURE TESTED AT 150 psi PRIOR

| 5. IAPPING VALVE AND SLEEVE SHALL BE PRESSURE TESTED AT 150 PSI PRIOR |                   |                    |                                                                  |      |                           |               |
|-----------------------------------------------------------------------|-------------------|--------------------|------------------------------------------------------------------|------|---------------------------|---------------|
| TO BEING TAPPED.                                                      |                   |                    |                                                                  |      |                           |               |
|                                                                       |                   |                    |                                                                  |      |                           |               |
|                                                                       |                   |                    |                                                                  |      |                           |               |
|                                                                       |                   |                    |                                                                  | ITEM | CROSS<br>REF.             | SPEC.<br>REF. |
| MIAMI-DADE                                                            | <u>ISSUE DATE</u> | <u>APPROVED BY</u> | STANDARD DETAIL TAPPING SLEEVE AND VALVE INSTALLATION (PROPOSED) |      | GS<br>1.8<br>SHEET 1 OF 1 |               |
|                                                                       | 01/22/2009        | V.F.C.             |                                                                  |      |                           |               |
|                                                                       | 07/20/2016        | D.V.               |                                                                  |      |                           |               |
| Delivering Excellence Every Day                                       |                   |                    |                                                                  |      |                           |               |
| WATER & SEWER DEPARTMENT                                              |                   |                    |                                                                  |      |                           | I UF I        |