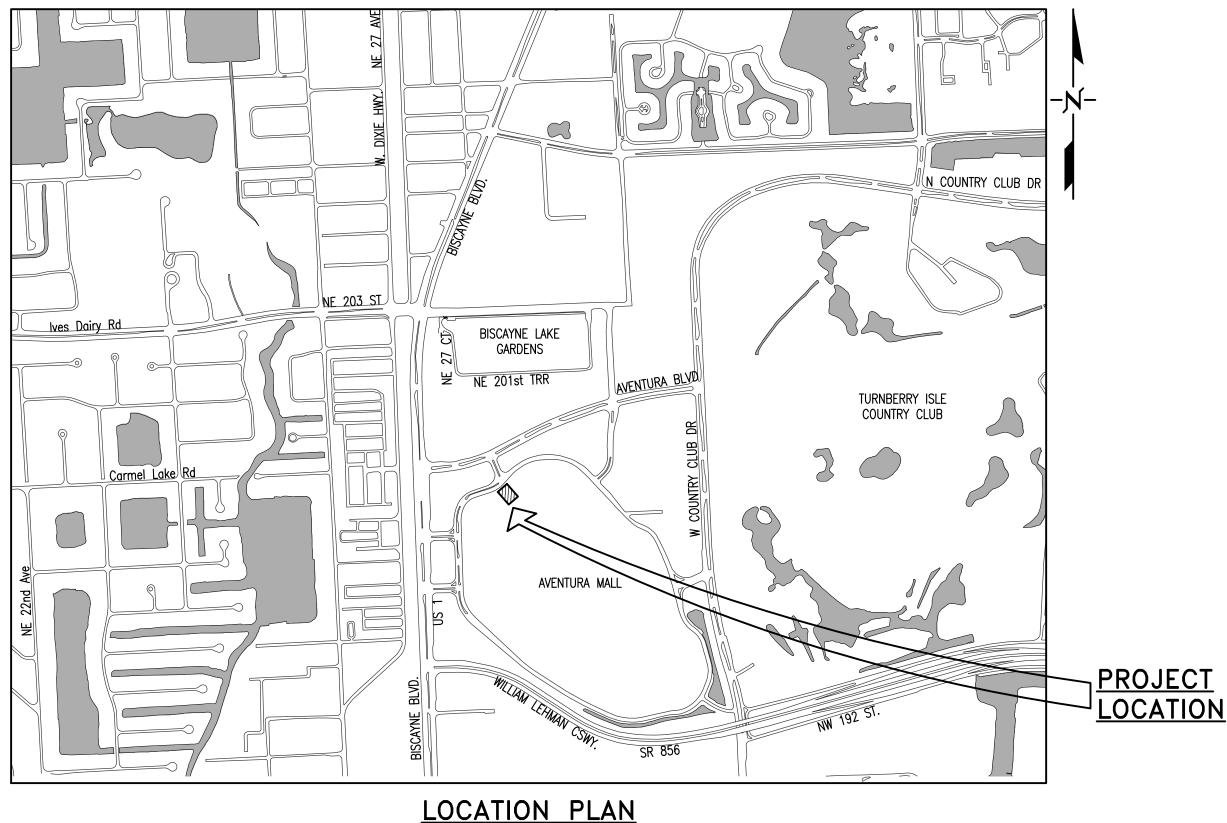

## PCTS 00000 CONTRACT X-000 or RPQ/ ER X00000

SCALE: X"=X-X' CITY NAME or MIAMI-DADE COUNTY T50-S40-R00 FOLIO 00-000-000-0000

Xxxx X. Xxxxx, P.E. Engineer of Record State of Florida - License No.00000 3575 S. Le Jeune Rd. Miami, FL 33146 WASD (786) 268-0000 Date:\_\_\_\_