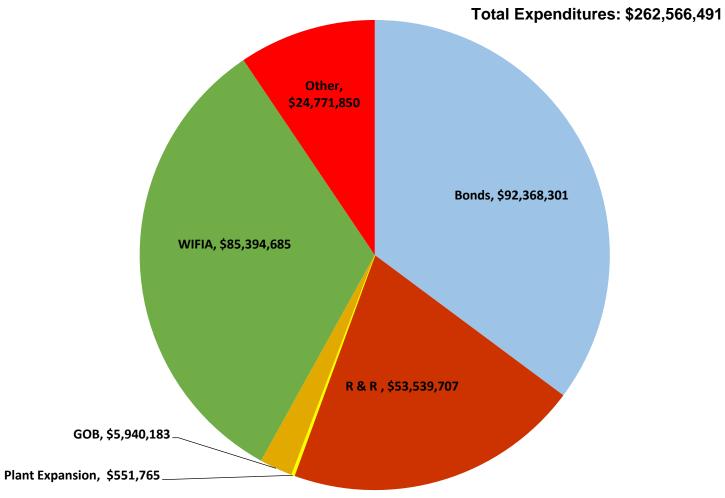

## March FYTD Expenditures by Fund Preliminary Data as of 3/26/24

**Note:** The February preliminary Capital Expenditures for the Miami-Dade Water and Sewer Department are \$43,090,329.25. Due to timing of monthly BCC report deadline and WASD's monthly closing schedule, differences in the cumulative total expenditures from month to month can result.