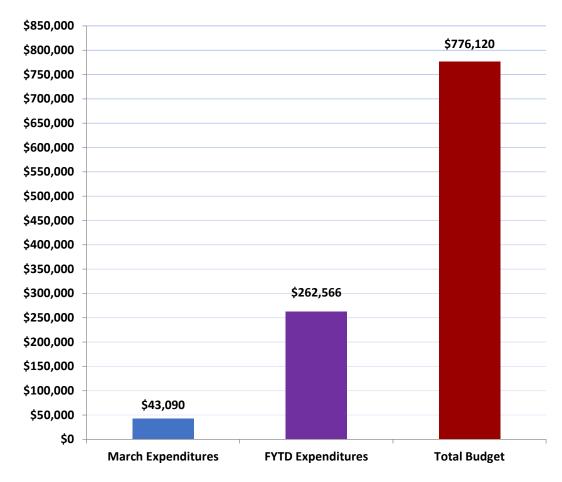

## Fiscal Year 23-24 FYTD vs. Budget (000,s) March Expenditures as of 3/26/24 Preliminary

**Note:** The March preliminary Capital Expenditures for the Miami-Dade Water and Sewer Department are \$43,090,329.25. Due to timing of monthly BCC report deadline and WASD's monthly closing schedule, differences in the cumulative total expenditures from month to month can result.