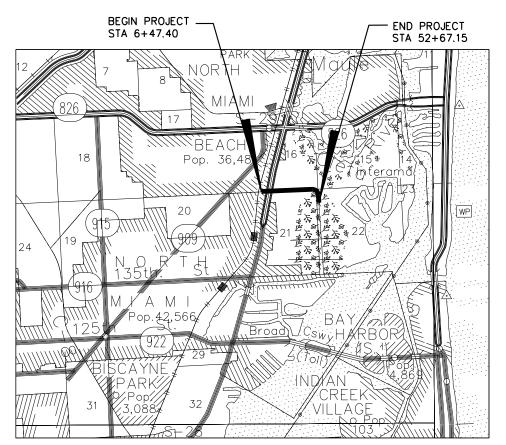

### PLANS FOR PROPOSED IMPROVEMENTS TO

# NE 151st STREET

FROM EAST OF RAILROAD TRACKS TO BAY VISTA BOULEVARD MIAMI-DADE COUNTY PROJECT NO. 20150052

PREPARED FOR

MIAMI-DADE COUNTY DEPARTMENT OF TRANSPORTATION AND PUBLIC WORKS HIGHWAY DIVISION

> STEPHEN P. CLARK CENTER 111 NW 1 ST MIAMI, FLORIDA 33128