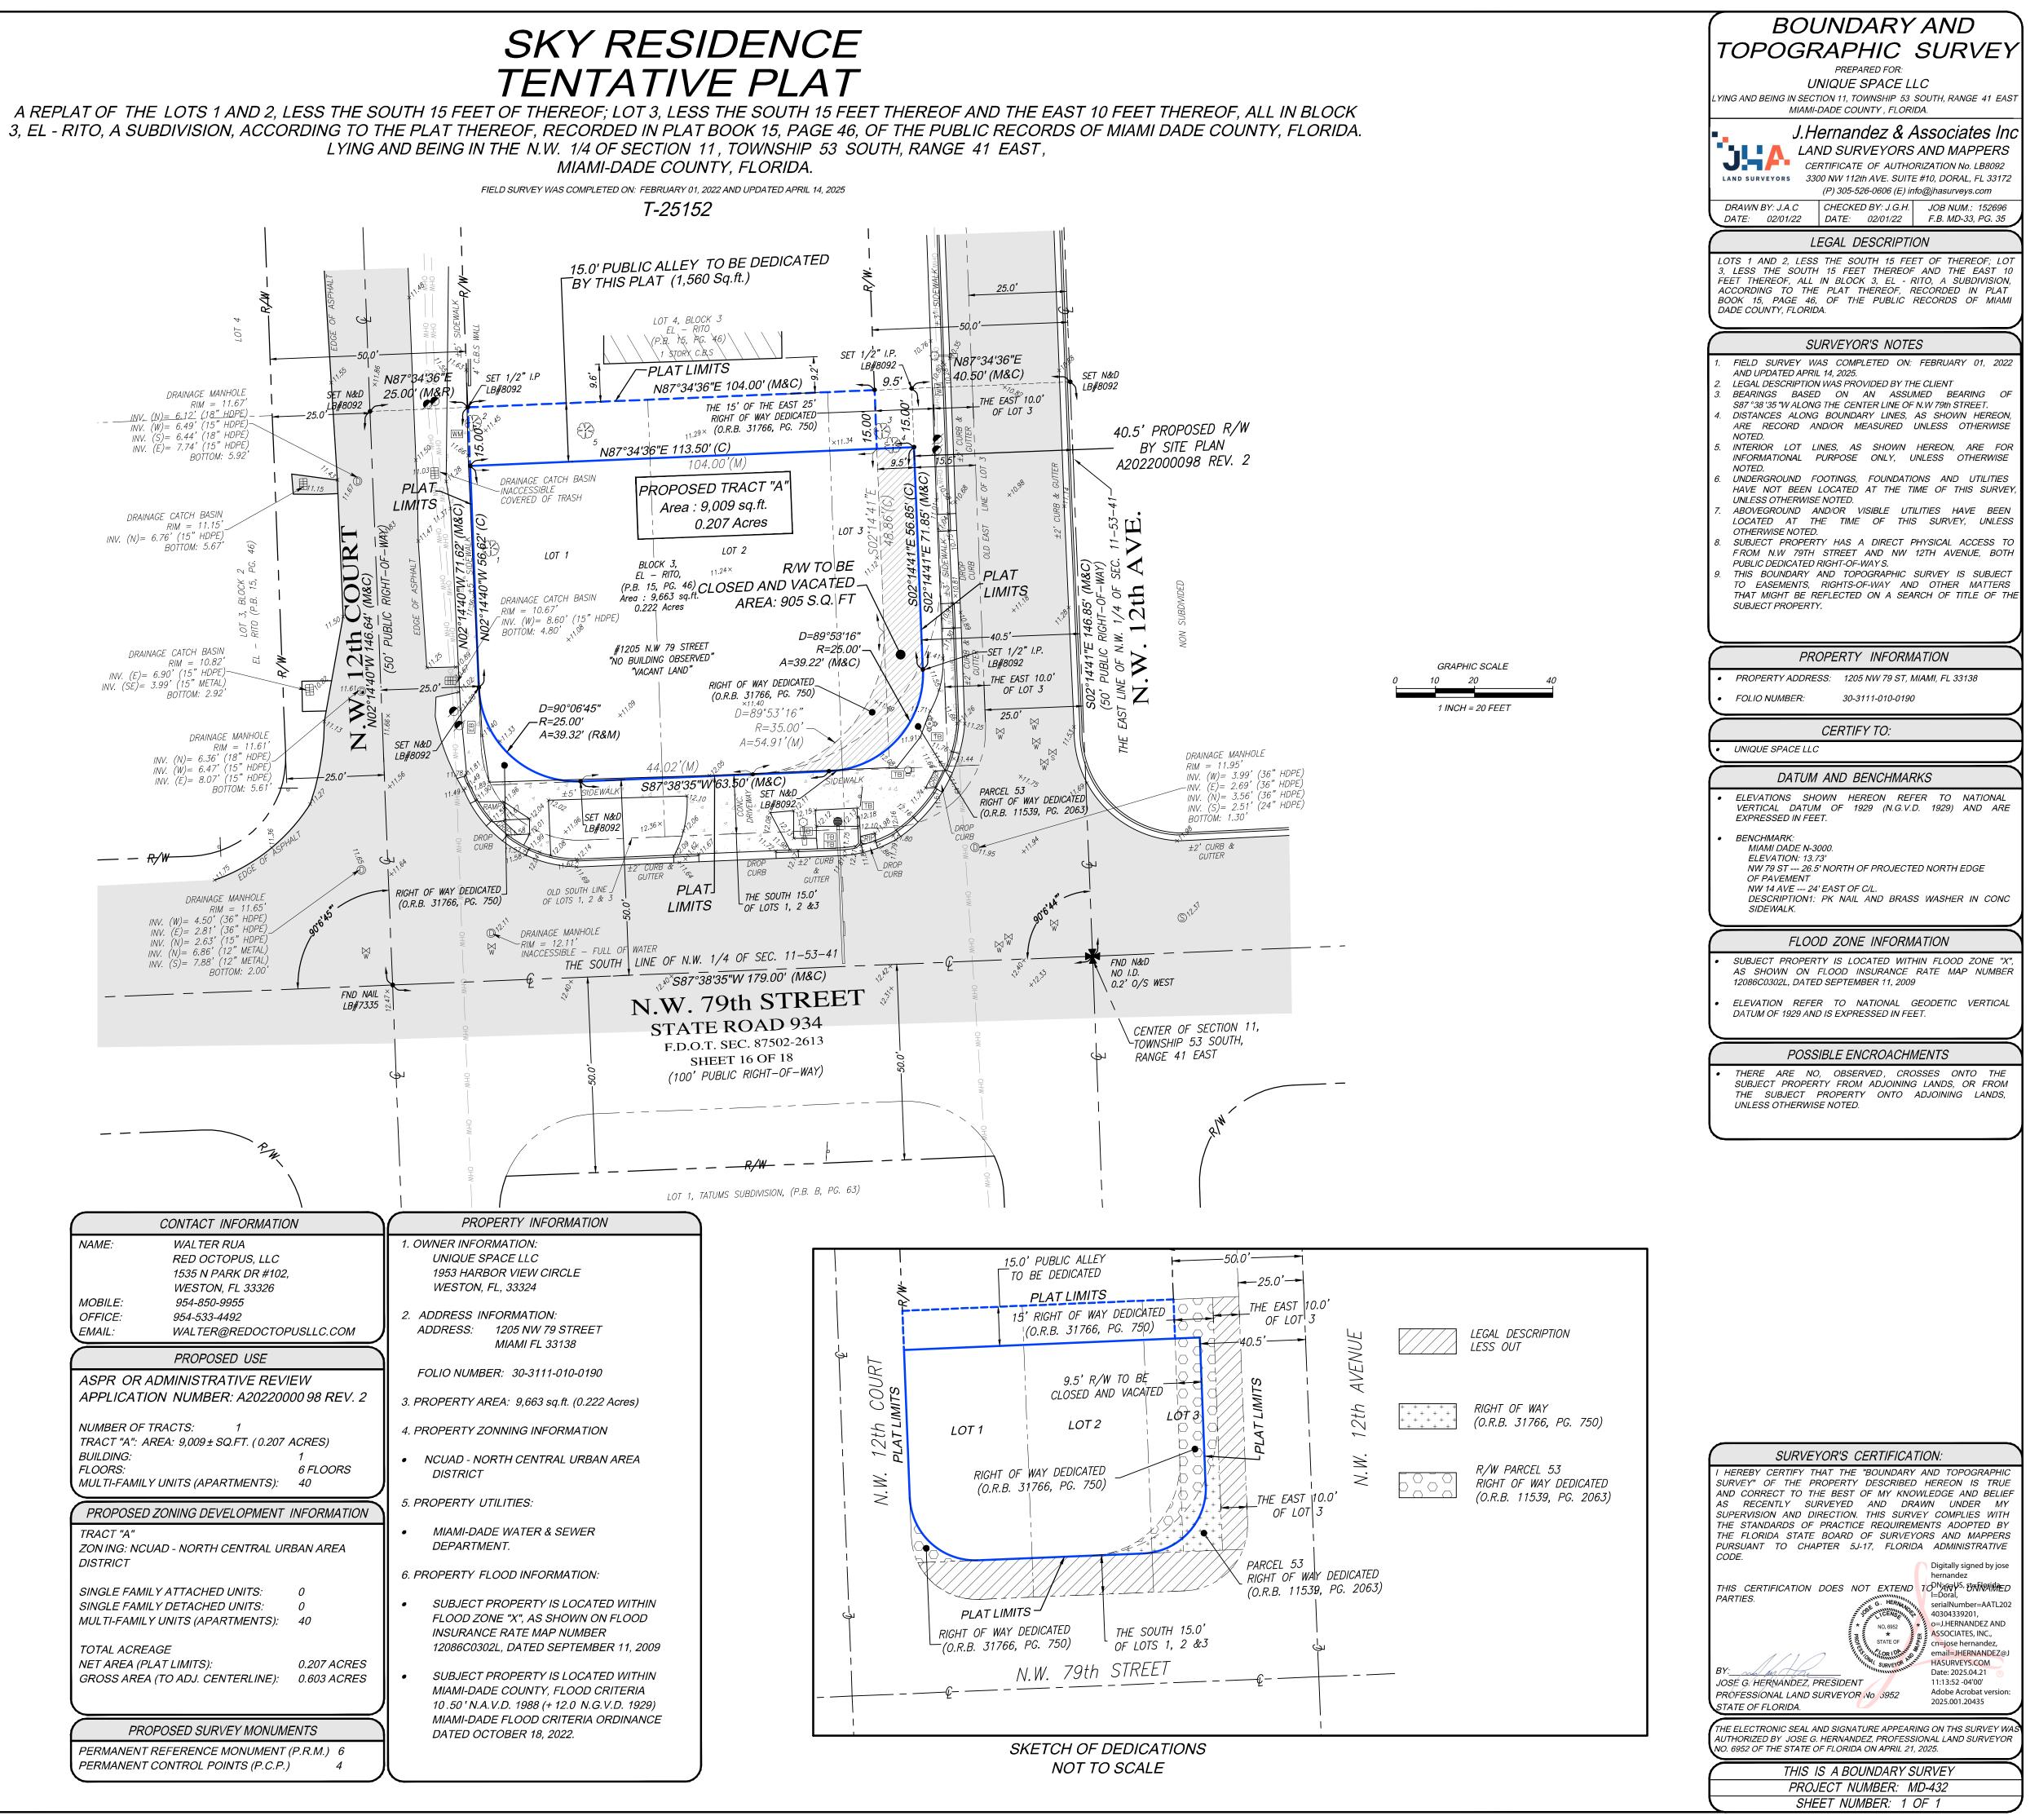

## APPLICATION FOR PLAT OF SUBDIVISION DEVELOPMENT

Municipality: UNINCORPORATED MIAMI-DADE COUNTY Sec.: 11 Twp.: 53 S. Rge.: 41 E. / Sec.: Twp.: S. Rge.: E.

| 1. Name of Proposed Subdivision: | SKY RESIDENCE- ASPR# A2022000098 |
|----------------------------------|----------------------------------|
|----------------------------------|----------------------------------|

| 2. | Dwner's Name: UNIQUE SPACE LLC Phone: 954 533 4492                                                                                                                                                                        |
|----|---------------------------------------------------------------------------------------------------------------------------------------------------------------------------------------------------------------------------|
|    | Address: 1953 HARBOR VIEW CIR City: WESTON State: FL Zip Code: 33327                                                                                                                                                      |
|    | Owner's Email Address: jose.b.coll@gmail.com                                                                                                                                                                              |
| 3. | Surveyor's Name: JOSE G. HERNANDEZ Phone: 305-526-0606                                                                                                                                                                    |
|    | Address: <u>3300 NW 112 AVENUE, SUITE 10</u> City: <u>Doral</u> State: <u>FL</u> Zip Code: <u>33172</u>                                                                                                                   |
|    | Surveyor's Email Address: <u>jhernandez@jhasurveys.com</u>                                                                                                                                                                |
| 4. | Folio No(s).: <u>30-3111-010-0190</u> / / / / /                                                                                                                                                                           |
| 5. | Legal Description of Parent Tract: LOTS 1 AND 2, LESS THE SOUTH 15 FEET OF THEREOF; LOT 3, LESS THE SOUTH 15<br>FEET THEREOF AND THE EAST 10 FEET THEREOF, ALL IN BLOCK 3, EL - RITO, A<br>SUBDIVISION (P.B. 15, PG, 46). |
| 6. | Street boundaries: SOUTH: N.W. 79th STREET, WEST: N.W. 12TH COURT, EAST: N.W. 12TH AVENUE                                                                                                                                 |
| 7. | Present Zoning: NCUAD-North Central Urban Area District Zoning Hearing No.: ASPR# A2022000098                                                                                                                             |
| 8. | Proposed use of Property:                                                                                                                                                                                                 |

Single Family Res.( \_\_\_\_ Units), Duplex( \_\_\_\_ Units), Apartments( \_\_40\_\_ Units), Industrial/Warehouse( \_\_\_\_0 \_\_\_ Square .Ft.), Business( \_\_\_\_\_0 \_\_ Sq. Ft.), Office( \_\_\_\_ Sq. Ft.), Restaurant( \_\_\_\_ Sq. Ft. & No. Seats \_\_\_), Other ( \_\_\_\_ Sq. Ft. & No. of Units \_\_\_\_) Business( 2,676 Sq. Ft. ), Office( 0 Sq. Ft.), Restaurant( \_\_\_\_\_

9. Does the property contain contamination? YES: NO:

NOTE: Attach list of all plat restrictions zoning conditions or any other declarations, restrictions, covenants that might affect this Tentative Plat.