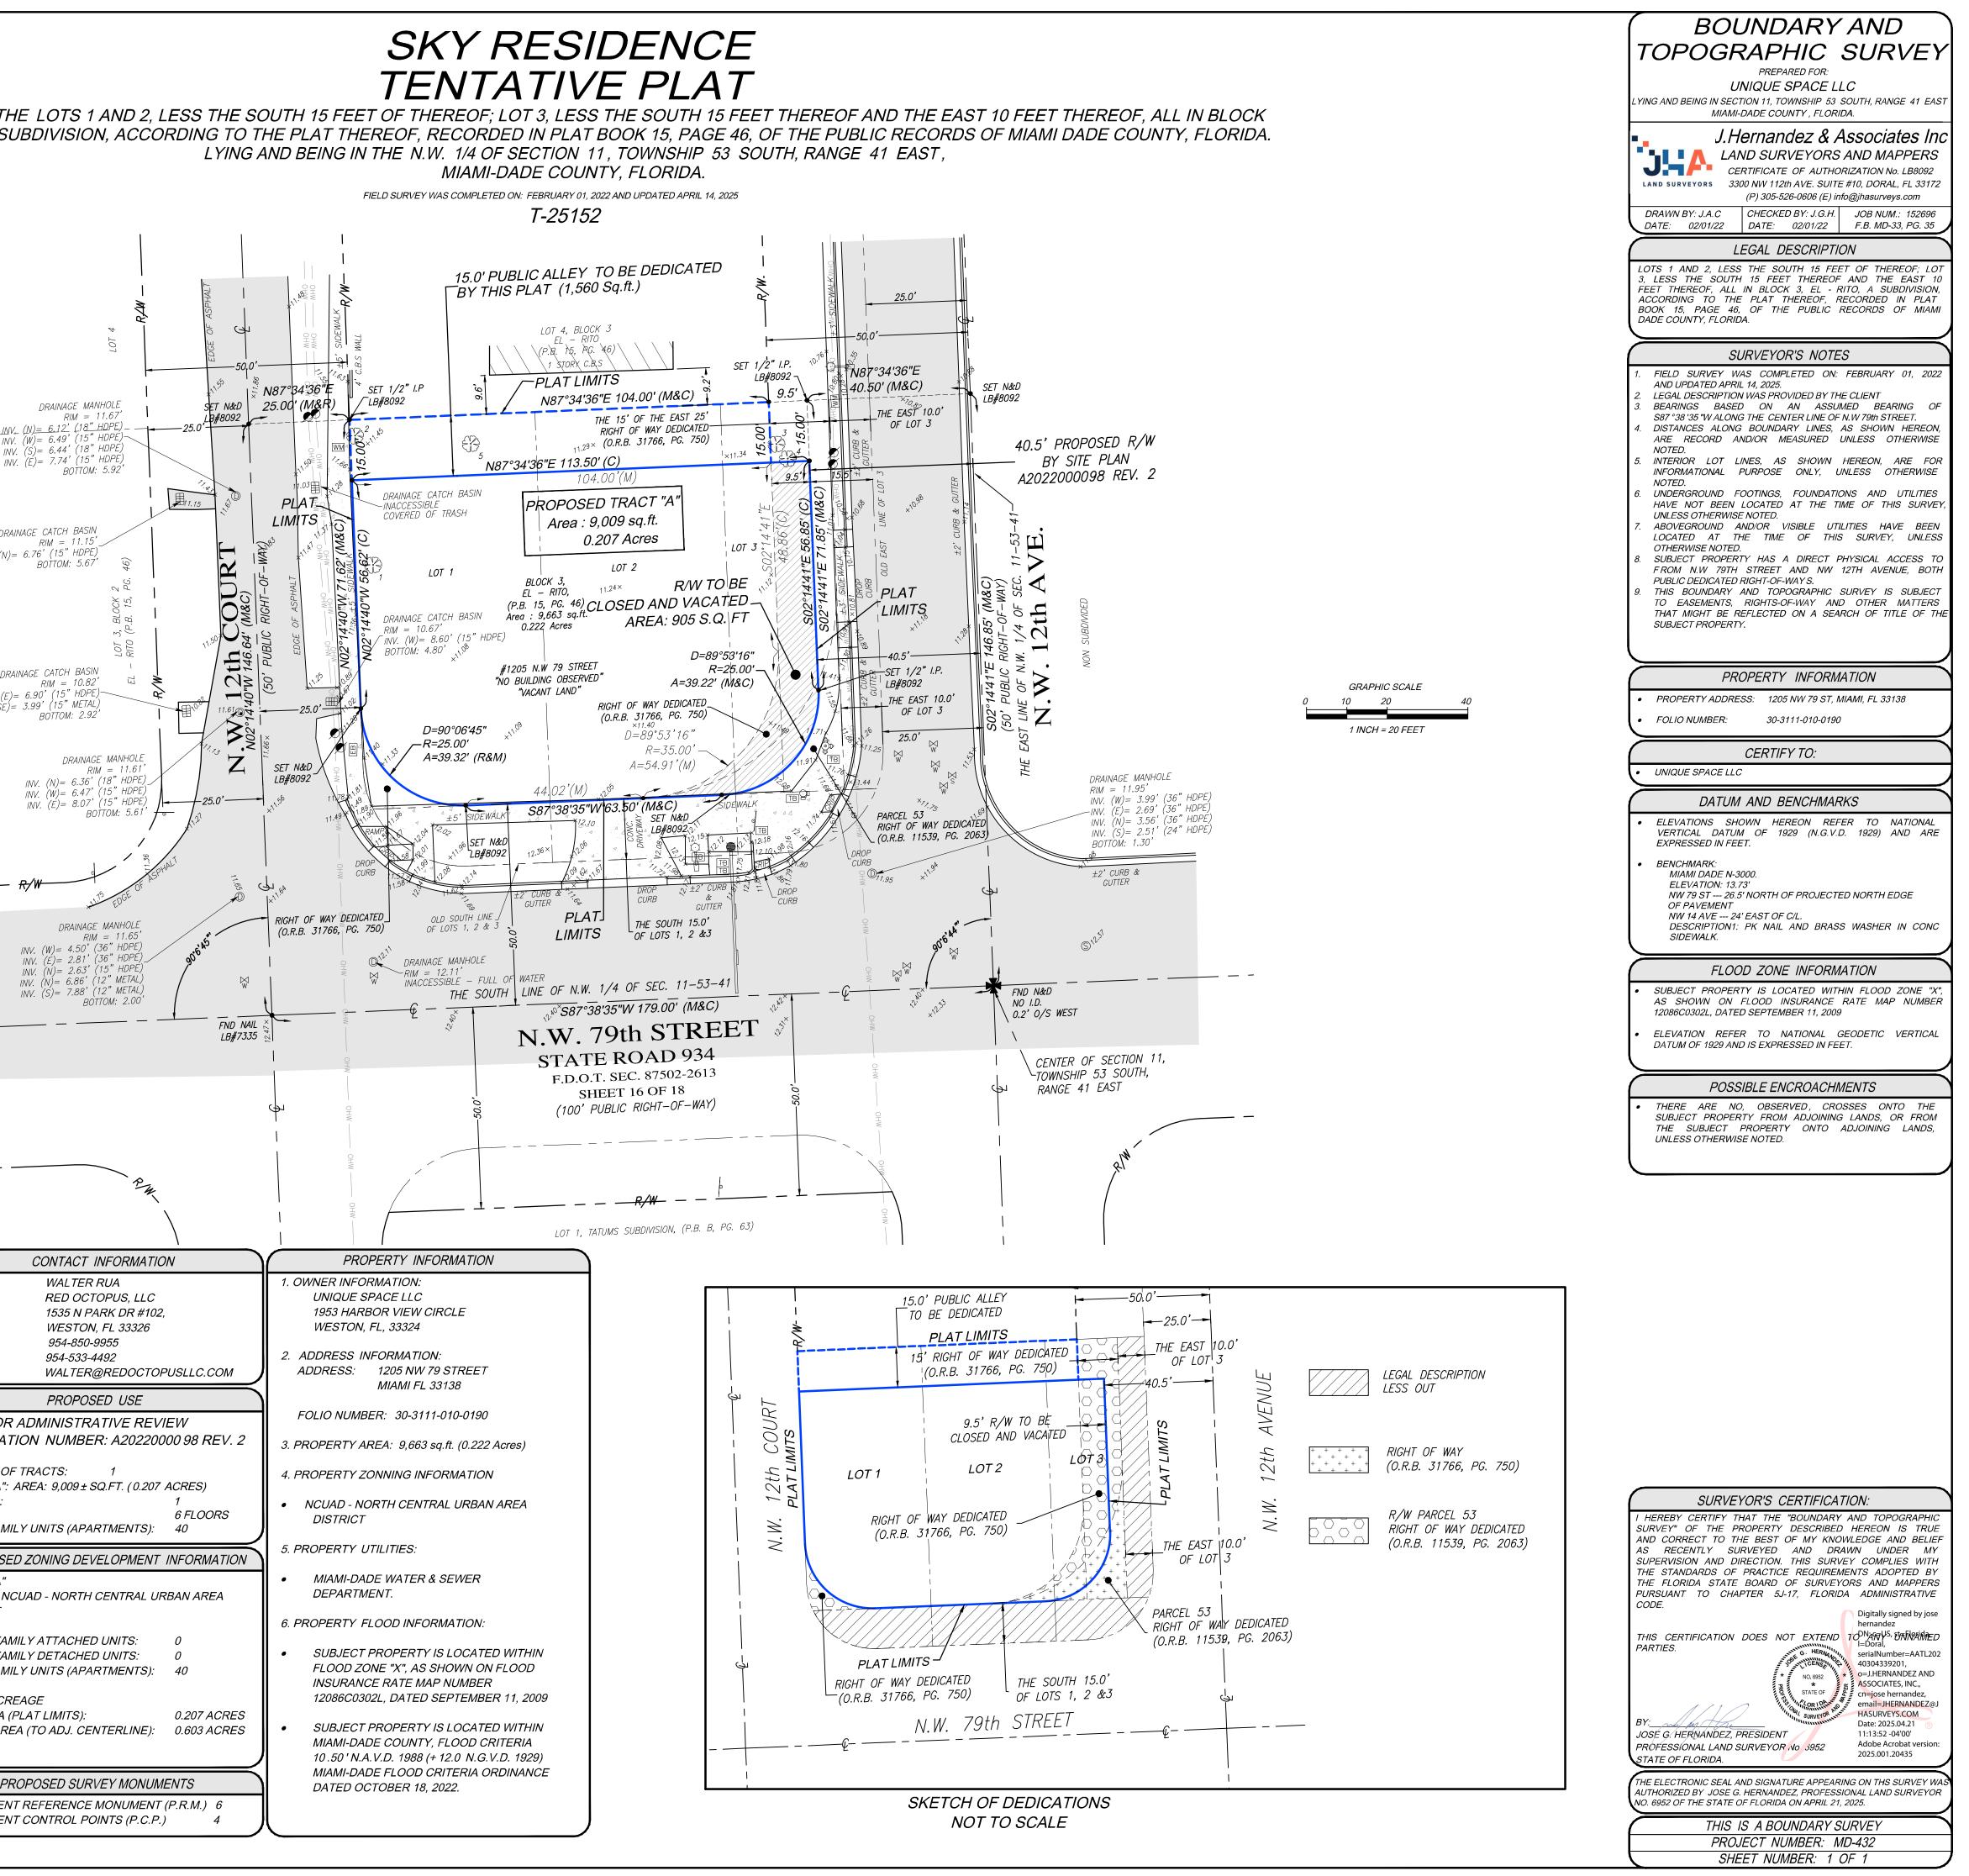

## APPLICATION FOR PLAT OF SUBDIVISION DEVELOPMENT

Municipality: UNINCORPORATED MIAMI-DADE COUNTY Sec.: 11 Twp.: 53 S. Rge.: 41 E. / Sec.: Twp.: S. Rge.: E.

| 1. Name of Proposed Subdivision: | SKY RESIDENCE- ASPR# A2022000098 |
|----------------------------------|----------------------------------|
|----------------------------------|----------------------------------|

| 2. | Dwner's Name: UNIQUE SPACE LLC Phone: 954 533 4492                                                                                                                                                                        |
|----|---------------------------------------------------------------------------------------------------------------------------------------------------------------------------------------------------------------------------|
|    | Address: 1953 HARBOR VIEW CIR City: WESTON State: FL Zip Code: 33327                                                                                                                                                      |
|    | Owner's Email Address: jose.b.coll@gmail.com                                                                                                                                                                              |
| 3. | Surveyor's Name: JOSE G. HERNANDEZ Phone: 305-526-0606                                                                                                                                                                    |
|    | Address: <u>3300 NW 112 AVENUE, SUITE 10</u> City: <u>Doral</u> State: <u>FL</u> Zip Code: <u>33172</u>                                                                                                                   |
|    | Surveyor's Email Address: <u>jhernandez@jhasurveys.com</u>                                                                                                                                                                |
| 4. | Folio No(s).: <u>30-3111-010-0190</u> / / / / /                                                                                                                                                                           |
| 5. | Legal Description of Parent Tract: LOTS 1 AND 2, LESS THE SOUTH 15 FEET OF THEREOF; LOT 3, LESS THE SOUTH 15<br>FEET THEREOF AND THE EAST 10 FEET THEREOF, ALL IN BLOCK 3, EL - RITO, A<br>SUBDIVISION (P.B. 15, PG, 46). |
| 6. | Street boundaries: SOUTH: N.W. 79th STREET, WEST: N.W. 12TH COURT, EAST: N.W. 12TH AVENUE                                                                                                                                 |
| 7. | Present Zoning: NCUAD-North Central Urban Area District Zoning Hearing No.: ASPR# A2022000098                                                                                                                             |
| 8. | Proposed use of Property:                                                                                                                                                                                                 |

Single Family Res.( \_\_\_\_ Units), Duplex( \_\_\_\_ Units), Apartments( \_\_40\_\_ Units), Industrial/Warehouse( \_\_\_\_0 \_\_\_ Square .Ft.), Business( \_\_\_\_\_0 \_\_ Sq. Ft.), Office( \_\_\_\_ Sq. Ft.), Restaurant( \_\_\_\_ Sq. Ft. & No. Seats \_\_\_), Other ( \_\_\_\_ Sq. Ft. & No. of Units \_\_\_\_) Business( 2,676 Sq. Ft. ), Office( 0 Sq. Ft.), Restaurant( \_\_\_\_\_

9. Does the property contain contamination? YES: NO:

NOTE: Attach list of all plat restrictions zoning conditions or any other declarations, restrictions, covenants that might affect this Tentative Plat.