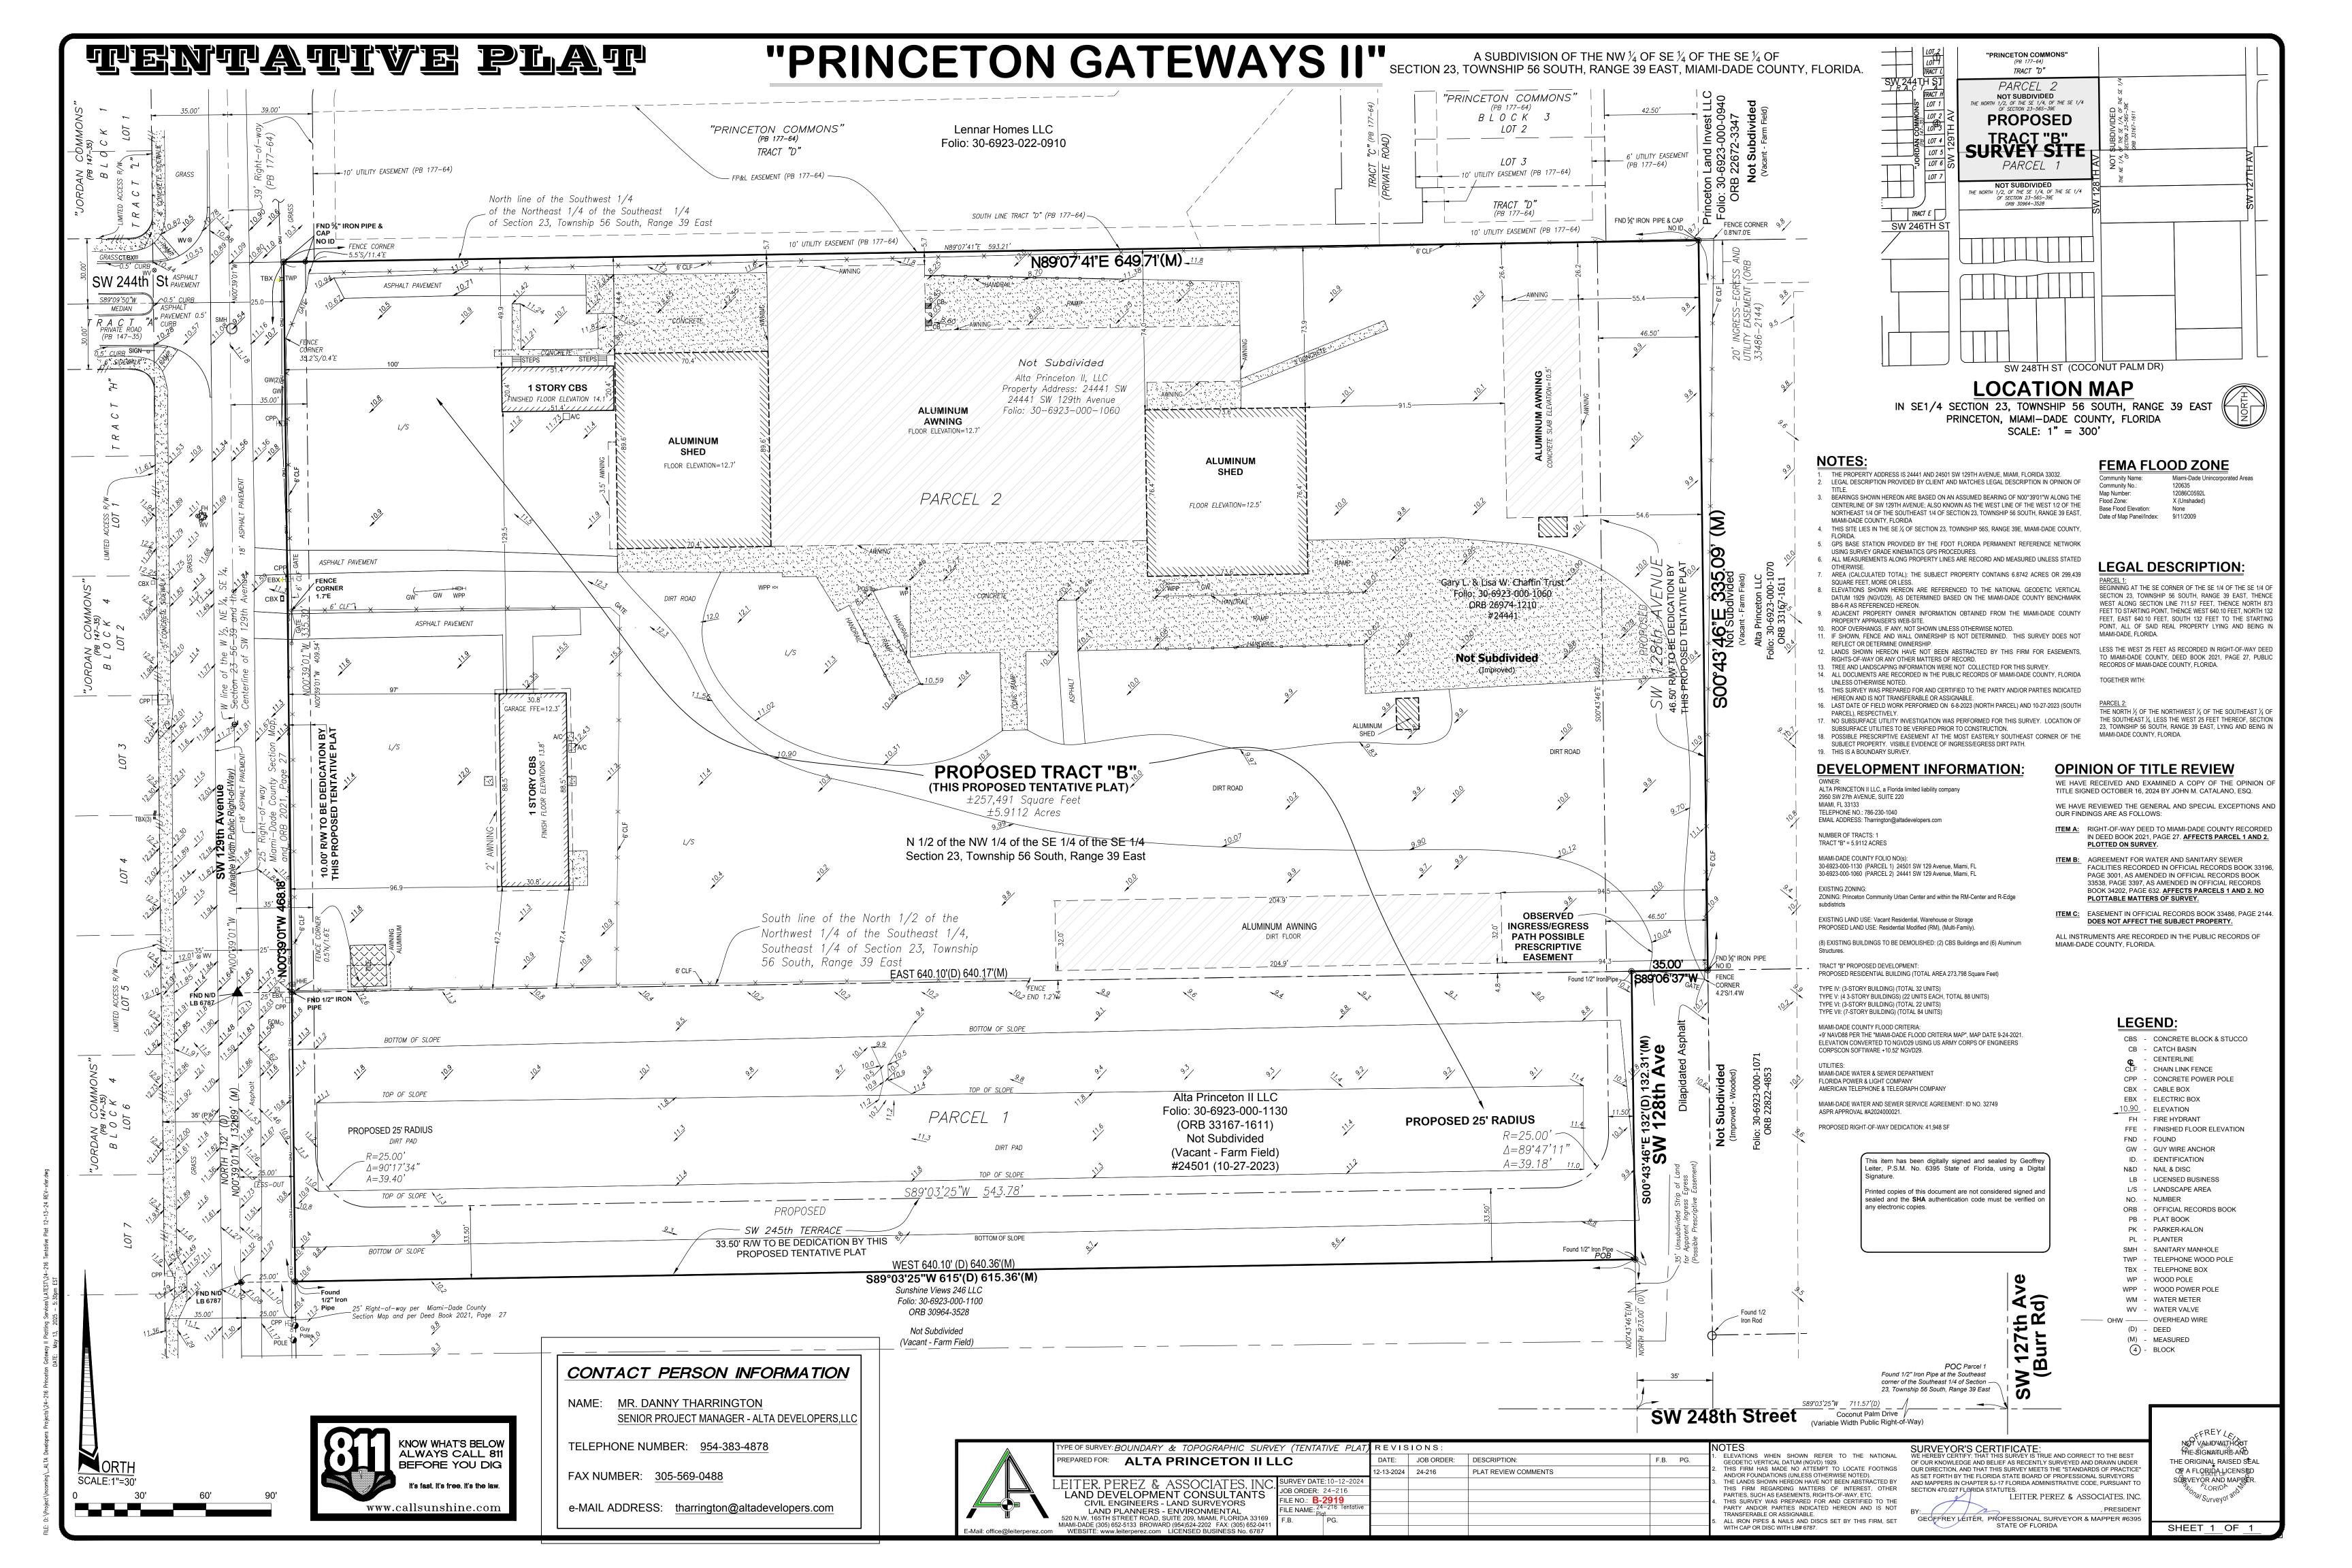

APPLICATION FOR PLAT OF SUBDIVISION DEVELOPMENT

| М                                                                                        | unicipality: UNINCORPORATED MIAMI-DADE COUNTY Sec.: 23 Twp.: 56 S. Rge.: 39 E. / Sec.: Twp.: S. Rge.: E.                                                                                                     |  |  |  |  |  |
|------------------------------------------------------------------------------------------|--------------------------------------------------------------------------------------------------------------------------------------------------------------------------------------------------------------|--|--|--|--|--|
| 1.                                                                                       | Name of Proposed Subdivision: Princeton Gateways II                                                                                                                                                          |  |  |  |  |  |
| 2.                                                                                       | Owner's Name: Alta Princeton II, LLC; c/o Danny Tharrington Phone: 954-383-4878                                                                                                                              |  |  |  |  |  |
|                                                                                          | Address: 2950 S.W. 27th Avenue Suite 220 City: Miami State: FL. Zip Code: 33133                                                                                                                              |  |  |  |  |  |
|                                                                                          | Owner's Email Address: Tharrington@altadevelopers.com                                                                                                                                                        |  |  |  |  |  |
| 3.                                                                                       | Surveyor's Name: Geoffrey Leiter, PSM Phone: 305-652-5133                                                                                                                                                    |  |  |  |  |  |
|                                                                                          | Address: 520 N.W. 165th Street, Suite 209 City: Miami State: FL. Zip Code: 33169                                                                                                                             |  |  |  |  |  |
|                                                                                          | Surveyor's Email Address: geoffrey@leiterperez.com                                                                                                                                                           |  |  |  |  |  |
| 4.                                                                                       | Folio No(s).: 30-6923-000-1130 / 30-6923-000-1060 / /                                                                                                                                                        |  |  |  |  |  |
| 5. Legal Description of Parent Tract: See attached Survey / T-Plat for Legal Description |                                                                                                                                                                                                              |  |  |  |  |  |
|                                                                                          |                                                                                                                                                                                                              |  |  |  |  |  |
| 6.                                                                                       | Street boundaries: Between S.W. 129th Ave. and S.W. 128th Ave., East of S.W. 244th St., Miami-Dade County                                                                                                    |  |  |  |  |  |
| 7.                                                                                       | Present Zoning: Present Zoning Hearing No.: ASPR A2024000021                                                                                                                                                 |  |  |  |  |  |
| 8.                                                                                       | Proposed use of Property:                                                                                                                                                                                    |  |  |  |  |  |
|                                                                                          | Single Family Res.( Units), Duplex( Units), Apartments( Units), Industrial/Warehouse( Square .Ft.),  Business( Sq. Ft. ), Office( Sq. Ft.), Restaurant( Sq. Ft. & No. Seats), Other ( Sq. Ft. & No. of Units |  |  |  |  |  |
| 9.                                                                                       | Does the property contain contamination? YES: NO:                                                                                                                                                            |  |  |  |  |  |