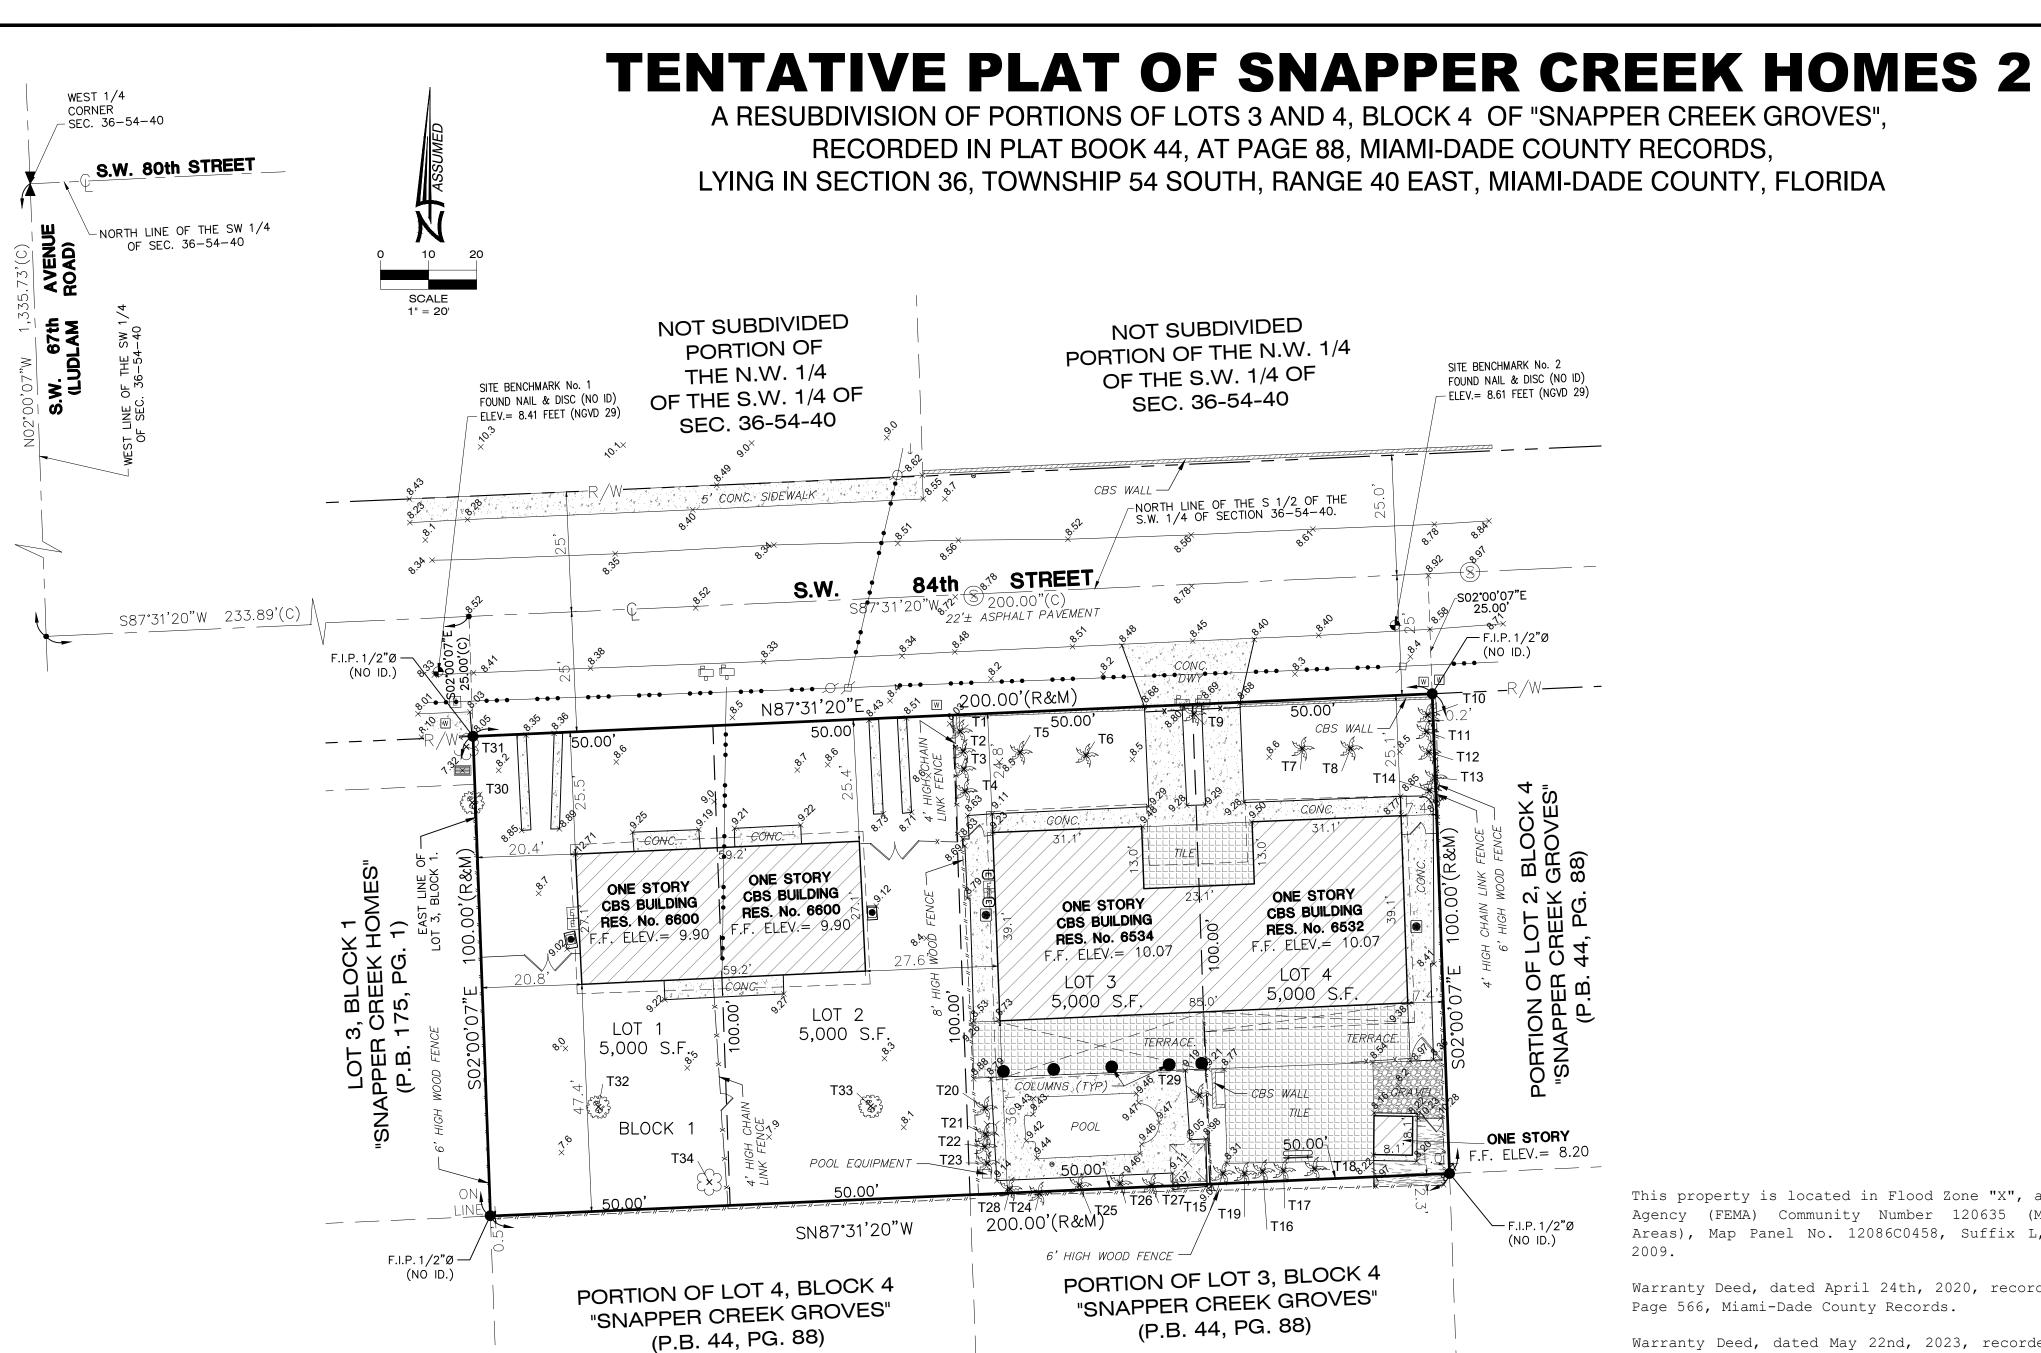

#### APPLICATION FOR PLAT OF SUBDIVISION DEVELOPMENT

| Municipality: UNINCORPORATED MIAMI-DADE CO                            | OUNTY Sec.: 36 Twp.: 54 S. I | Rge.: <u>40</u> E. / Sec.: | Twp.:S. Rge.: E. |
|-----------------------------------------------------------------------|------------------------------|----------------------------|------------------|
| Name of Proposed Subdivision: Snap                                    | per Creek Homes 2            |                            |                  |
| 2. Owner's Name: ALG HOLDINGS LLC                                     |                              | Phone: 786                 | -230-1686        |
| Address: 1430 S DIXIE HWY 306                                         |                              |                            |                  |
| Owner's Email Address: <u>alex@gars</u>                               | sh.net                       |                            |                  |
| 3. Surveyor's Name: Hadonne Corp                                      |                              | Phone: <u>30</u>           | 5-266-1188       |
| Address: 1985 NW 88th Ct. Suite 101                                   |                              |                            |                  |
| Surveyor's Email Address: platting@h                                  | adonne.com                   |                            |                  |
| 4. Folio No(s).: 30-4036-005-0161                                     | /                            |                            |                  |
| 5. Legal Description of Parent Tract: <u>See</u>                      | Attached Exhibit "A"         |                            |                  |
| 6. Street boundaries: 6534 & 6600 SW 84 ST                            |                              |                            |                  |
| 7. Present Zoning: RU-2                                               | Zoning Hearing No.: A202500  | 0022                       |                  |
| 8. Proposed use of Property:                                          |                              |                            |                  |
| Single Family Res.( Units), Duplex( _<br>Business( Sq. Ft. ), Office( |                              |                            |                  |
| 9. Does the property contain contamination                            | on? YES: NO:                 |                            |                  |

NOTE: Attach list of all plat restrictions zoning conditions or any other declarations, restrictions, covenants that might affect this Tentative Plat.

Any soil groundwater or surface water contaminants exceeding standards or criteria outlined in local, state, and/or federal law, shall be disclosed. Futhermore, any portion of the of the property to be conveyed (including right-of-way) must be identified, and the receiving entity must be made aware of the contamination and accept the conveyance. Documentation of acceptance from each entity shall be provided with the plat application.

## SECTION 2) LEGAL DESCRIPTION:

SURVEYOR'S NOTES:

The North 100 feet of Lot 4, Block 4, "SNAPPER CREEK GROVES", according to the plat thereof, as recorded in Plat Book 44, at Page 88, of the Public Records of Miami-Dade County Florida.

Lot 3 less the South 183 feet, Block 4, "SNAPPER CREEK GROVES", according to the plat thereof, as recorded in Plat Book 44, at Page 88, of the Public Records of Miami-Dade County Florida.

Containing 20,00 Square Feet, or 0.46 Acres, more or less, by calculations.

#### Property Addresses and Tax Folio Numbers: 6600 SW 84th Street, Miami, Florida, 33143.

Folio No.: 30-4036-005-0171 6534 SW 84th Street, Miami, Florida, 33143.

Folio No.: 30-4036-005-0161

## SECTION 4) SOURCES OF DATA:

North arrow direction is based on an assumed Meridian.

Bearings as shown hereon are based upon the Centerline of SW 84th Street with an assumed bearing of N87°31'20"E, said line to be considered a well established and monumented line.

# SECTION 8) DEVELOPMENT INFORMATION:

Zoning: RU-2 (Duplex) Two Family Residential District (1 S.U.R.) Number of Blocks: 1 Number of Lots: 4 Proposed Land Use: 2 Family Duplex Residence on each lot Total: 4 Duplexes Proposed Number of Duplex Units: 6 Two existing Family Residences to be demolished. Pre-Application No. Z2024P00136 (To be applied for Workforce Housing Development Program)