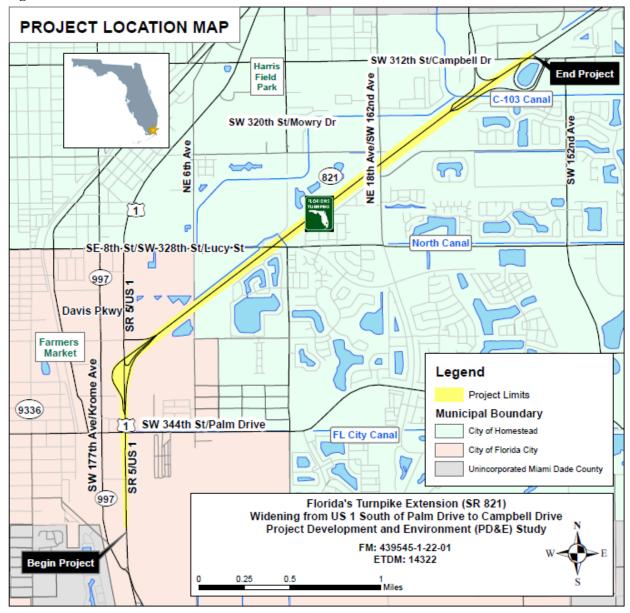

Figure 3 is a rendering of the ramp bridge proposed over the Palm Drive/US 1 interchange.

Figure 3

Source: Florida Department of Transportation

Palm Drive is owned and maintained by Florida City east of US 1 and owned and maintained by FDOT west of US 1. Florida City is currently constructing improvements along Palm Drive, including widening the roadway from four lanes to six lanes and adding a 6 ft. sidewalk and 5 ft. bike lane along the south side of the roadway, as well as a 12 ft. shared use path along the north side.