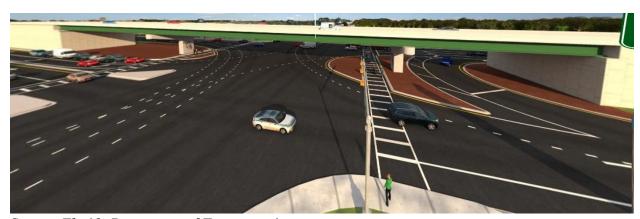

#### V. Businesses within Project Radius

Figure 4 depicts businesses within the three-mile project's approximate 300 ft. radius that have an active Miami-Dade County Local Business Tax Receipt.<sup>1</sup> In the graphic, a single dot may represent multiple businesses if the businesses operate in the same location. Figure 5 lists the name and business address of the depicted businesses.

Figure 4

Miami-Dade County Businesses within ≈300 ft. Radius of Turnpike Project

Office of the Commission Auditor

<sup>&</sup>lt;sup>1</sup> Businesses within the project's radius were identified by the Information Technology Department.