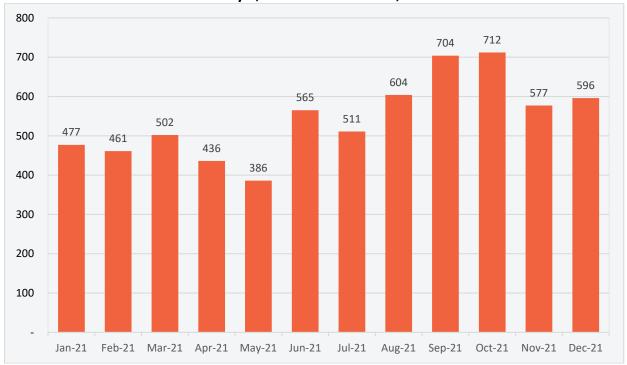

Figure 3

Cases Filed by Type and Status

July 1, 2021 – December 31, 2021

Source: Odyssey Case Manager System (Clerk of Courts)

Figure 4 depicts eviction case activity by month from January 1, 2021 to December 31, 2021. The total writs issued each month is shown.

Figure 4

Monthly Writs Issued

January 1, 2021 - December 31, 2021

Source: Odyssey Case Manager System (Clerk of Courts)

Office of the Commission Auditor

Figure 5 details the number of writs issued by property type from January 1, 2021 through December 31, 2021, irrespective of file date. Given that the Odyssey Case Manager did not distinguish between commercial and residential evictions prior to October 1, 2020, the "Type Not Listed" category represents cases that have not been classified by property type, as they were filed prior to October 1, 2020.

Figure 5

Writs Issued by Property Type
January 1, 2021 – December 31, 2021

| Property Type   | January | February | March | April | May | June | July | August | September | October | November | December | Total |
|-----------------|---------|----------|-------|-------|-----|------|------|--------|-----------|---------|----------|----------|-------|
| Residential     | 363     | 369      | 404   | 365   | 312 | 513  | 473  | 533    | 648       | 645     | 540      | 559      | 5,724 |
| Commercial      | 23      | 29       | 38    | 31    | 49  | 35   | 24   | 41     | 40        | 54      | 32       | 33       | 429   |
| Type Not Listed | 91      | 63       | 60    | 40    | 25  | 17   | 14   | 30     | 16        | 13      | 5        | 4        | 378   |
| Total           | 477     | 461      | 502   | 436   | 386 | 565  | 511  | 604    | 704       | 712     | 577      | 596      | 6,531 |