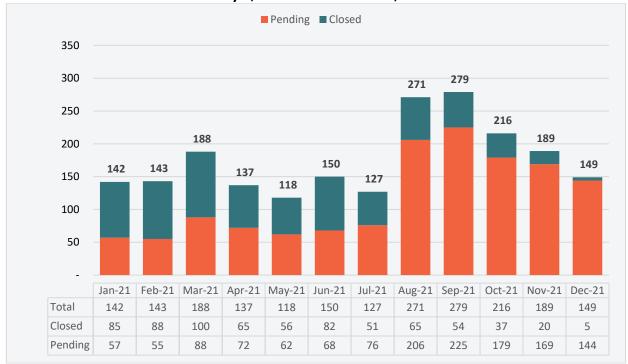

**Source: Odyssey Case Manager System (Clerk of Courts)** 

Figure 2 depicts totals of foreclosure cases by case status (pending or closed) for each month from January 2021 through December 2021.

Figure 2

Total Monthly Foreclosures by Case Status
January 1, 2021 – December 31, 2021

**Source: Odyssey Case Manager System (Clerk of Courts)** 

Figure 3 illustrates the total of pending foreclosure cases (filed on or after March 1, 2020 through December 31, 2021) by property type.