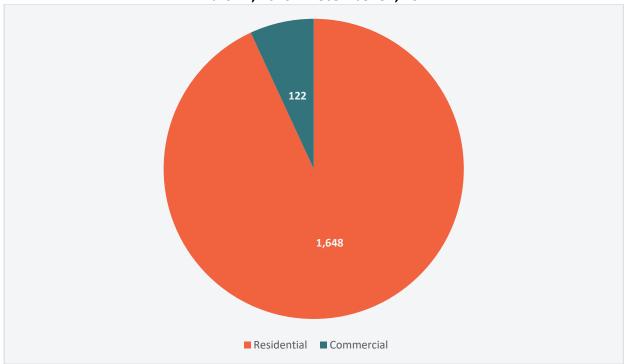

Total Monthly Foreclosures by Case Status
January 1, 2021 – December 31, 2021

**Source: Odyssey Case Manager System (Clerk of Courts)** 

Figure 3 illustrates the total of pending foreclosure cases (filed on or after March 1, 2020 through December 31, 2021) by property type.

Figure 3

Pending Foreclosures by Property Type
March 1, 2020 – December 31, 2021

**Source: Odyssey Case Manager System (Clerk of Courts)** 

Office of the Commission Auditor

Figure 4 depicts the number of foreclosure cases (filed from October 1, 2020 to December 31, 2021) resulting in final judgment, and the number of cases during this period where the Odyssey Case Manager reports a foreclosure sale, by month and property type.