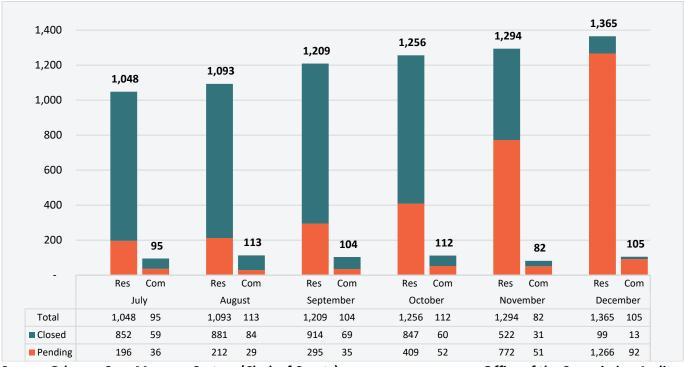

Figure 2

Cases Filed Monthly by Status

January 1, 2021 – December 31, 2021

**Source: Odyssey Case Manager System (Clerk of Courts)** 

Figure 3 captures the total number of evictions filed in each month, from July 1, 2021 to December 31, 2021, classified by property type (residential or commercial) and case status (pending or closed) as of December 31, 2021.

Figure 3

Cases Filed by Type and Status

July 1, 2021 – December 31, 2021

Source: Odyssey Case Manager System (Clerk of Courts)

Figure 4 depicts eviction case activity by month from January 1, 2021 to December 31, 2021. The total writs issued each month is shown.