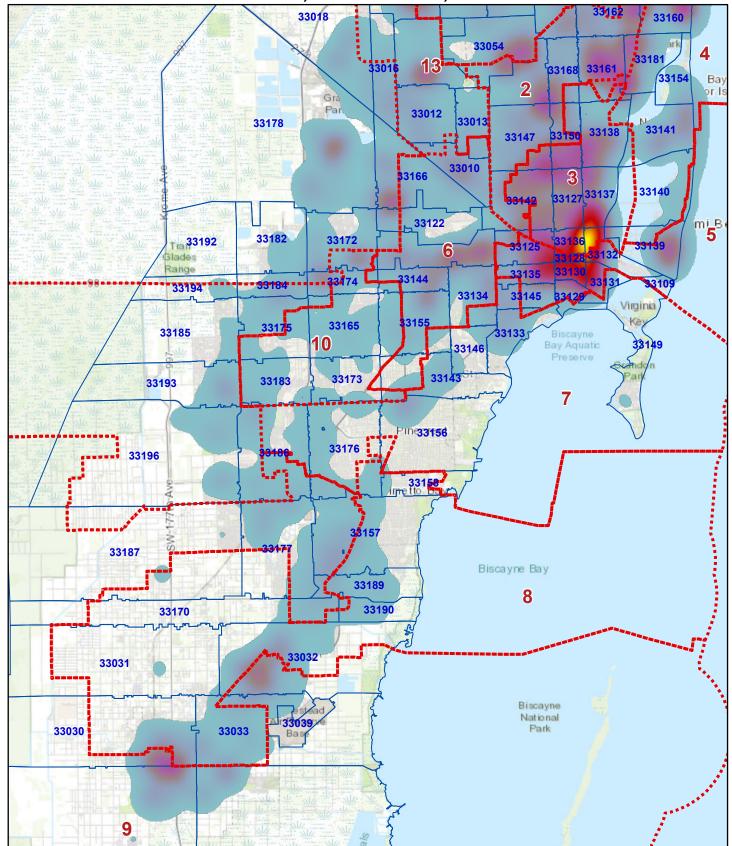

**Source: Odyssey Case Manager System (Clerk of Courts)** 

Office of the Commission Auditor

Figure 7 is a heatmap highlighting by zip code and Commission District pending countywide evictions filed between March 1, 2020 and December 31, 2021.

Figure 7

### Number of Pending Eviction Cases March 1, 2020 - December 31, 2021

#### Office of the Commission Auditor

**Commission District Boundary** 

Zip Code Boundary

**Eviction Cases** 

Sources: Esri, HERE, Garmin, Intermap, increment P Corp., GEBCO, USGS, FAO, NPS, NRCAN, GeoBase, IGN, Kadaster NL, Ordnance Survey, Esri Japan, METI, Esri China (Hong Kong), (c) OpenStreetMap contributors, and the GIS User Community