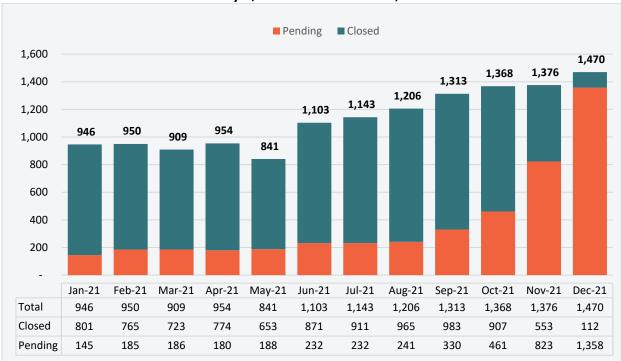

Source: Odyssey Case Manager System (Clerk of Courts) Office of the Commission Auditor

Figure 2 captures on a monthly basis, from January 1, 2021 through December 31, 2021, the total number of eviction cases filed by case status (pending or closed).

Figure 2

Cases Filed Monthly by Status

January 1, 2021 – December 31, 2021

**Source: Odyssey Case Manager System (Clerk of Courts)** 

Figure 3 captures the total number of evictions filed in each month, from July 1, 2021 to December 31, 2021, classified by property type (residential or commercial) and case status (pending or closed) as of December 31, 2021.