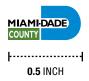

# **SIZE RESTRICTIONS**

The logo should be used at the following minimum widths according to its specific use:

FOR WEB - 22 PIXELS WIDE

FOR PRINT - 0.5 INCH WIDE

FOR OUTDOOR ADVERTISING - 10 INCHES WIDE