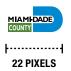

# **SIZE RESTRICTIONS**

The logo should be used at the following minimum widths according to its specific use:

FOR WEB - 22 PIXELS WIDE

FOR PRINT - 0.5 INCH WIDE

FOR OUTDOOR ADVERTISING - 10 INCHES WIDE