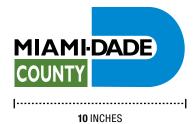

# **SIZE RESTRICTIONS**

The logo should be used at the following minimum widths according to its specific use:

FOR WEB - 22 PIXELS WIDE

FOR PRINT - 0.5 INCH WIDE

FOR OUTDOOR ADVERTISING - 10 INCHES WIDE