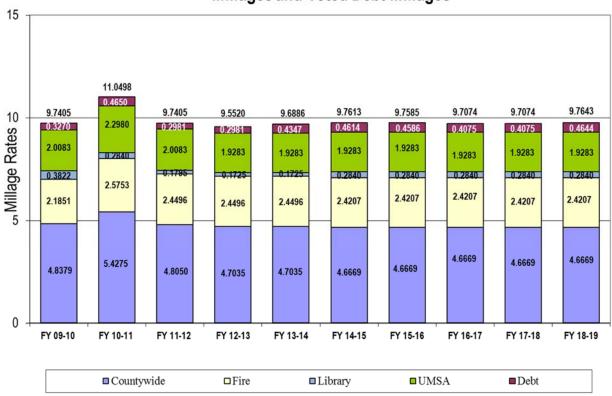

Proprietary Budget \$2.816 billion

Tax-Supported Budget \$2.555 billion

Multi-Year Capital Plan \$22.354 billion

Unmet Operating Needs \$99.862 million

Unfunded Capital Projects \$13.584 billion

The FY 2018-19 Proposed Budget was balanced using the same operating tax (millage) rates as adopted for FY 2017-18 and is 7.9 percent higher than the FY 2017-18 Adopted Budget. The voter-approved debt for the Fire Rescue District has been defeased so there is no longer a charge for debt service; the countywide debt service millage rate is 0.0644 mills higher than the adopted for FY 2017-18. The chart below illustrates the combined tax (millage) rates for the last 10 years.

# Countywide, Fire Rescue District, Library, and UMSA Operating Millages and Voted Debt Millages