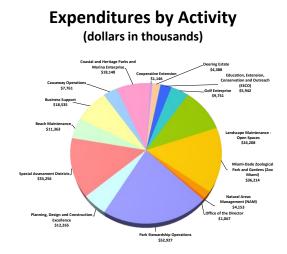

|                                | Total F       | unding    | Total Posi | tions    |
|--------------------------------|---------------|-----------|------------|----------|
| (dollars in thousands)         | Budget        | Adopted   | Budget     | Adopted  |
| Expenditure By Program         | FY 20-21      | FY 21-22  | FY 20-21   | FY 21-22 |
| Strategic Area: Transportation | n and Mobili  | ty        |            |          |
| Causeway Operations            | 8,436         | 5 7,761   | 31         | 32       |
| Strategic Area: Recreation an  | d Culture     |           |            |          |
| Office of the Director         | 958           | 1,067     | 5          | 5        |
| Business Support               | 16,141        | 18,535    | 104        | 111      |
| Coastal and Heritage Parks     | 17,020        | ) 18,148  | 105        | 111      |
| and Marina Enterprise          |               |           |            |          |
| Cooperative Extension          | 1,153         | 1,146     | 19         | 19       |
| Deering Estate                 | 4,052         | 4,388     | 35         | 35       |
| Education, Extension,          | 5,588         | 5,942     | 49         | 53       |
| Conservation and Outreach      |               |           |            |          |
| (EECO)                         |               |           |            |          |
| Golf Enterprise                | 8,820         | 9,751     | . 25       | 60       |
| Park Stewardship               | 55,576        | 552,927   | 423        | 452      |
| Operations                     |               |           |            |          |
| Planning, Design and           | 12,680        | ) 12,265  | 83         | 90       |
| Construction Excellence        |               |           |            |          |
| Miami-Dade Zoological Park     | 33,729        | 36,214    | 248        | 274      |
| and Gardens (Zoo Miami)        |               |           |            |          |
| Strategic Area: Neighborhood   | l and Infrast | ructure   |            |          |
| Beach Maintenance              | 8,203         | 11,363    | 57         | 57       |
| Landscape Maintenance -        | 18,940        | 24,208    | 91         | 93       |
| Open Spaces                    |               |           |            |          |
| Natural Areas Management       | 4,181         | 4,153     | 56         | 56       |
| (NAM)                          |               |           |            |          |
| Special Assessment Districts   | 34,068        | 33,256    | 76         | 75       |
| Total Operating Expenditures   | 5 229,545     | 5 241,124 | 1,407      | 1,523    |
|                                |               |           |            |          |