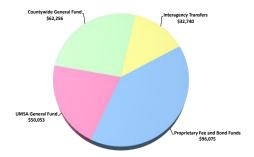

### **OPERATING FINANCIAL SUMMARY**

| / L III                                      | Actual       | Actual     | Budget       | Adopted  |
|----------------------------------------------|--------------|------------|--------------|----------|
| (dollars in thousands)                       | FY 18-19     | FY 19-20   | FY 20-21     | FY 21-22 |
| Revenue Summary                              |              |            |              |          |
| General Fund Countywide                      | 39,093       | 53,457     | 50,421       | 62,256   |
| General Fund UMSA                            | 39,453       | 45,736     | 46,765       | 50,053   |
| Carryover                                    | 26,063       | 20,663     | 20,364       | 28,335   |
| Carryover - Marinas                          | 26           | 0          | 0            | 0        |
| Carryover - Special Taxing                   | F 021        | 0 272      | C 142        | 6.025    |
| District                                     | 5,821        | 8,273      | 6,143        | 6,935    |
| Carryover - Zoo                              | 26           | 0          | 0            | 0        |
| Causeway Toll Revenues                       | 17,326       | 15,195     | 15,786       | 16,426   |
| Fees and Charges                             | 19,003       | 10,580     | 17,032       | 17,644   |
| Golf Course Fees                             | 7,278        | 5,544      | 6,378        | 6,647    |
| Interdepartmental Transfer                   | 3,622        | 3,473      | 4,213        | 6,699    |
| Interest Earnings                            | 1,056        | 611        | 741          | 295      |
| Marina Fees and Charges                      | 13,242       | 12,605     | 14,791       | 13,609   |
| Miscellaneous Revenues                       | 231          | 63         | 108          | 108      |
| Other Revenues                               | 162          | 179        | 142          | 138      |
| Reimbursements from                          | 12,140       | 10,578     | 13,677       | 13,101   |
| Departments                                  | 12,140       | 10,578     | 13,077       | 13,101   |
| Special Taxing District                      | 24,420       | 25,512     | 25,747       | 26,198   |
| Revenue                                      | 24,420       | 23,312     | 23,747       | 20,198   |
| Zoo Miami Fees and Charges                   | 16,227       | 9,375      | 15,366       | 16,096   |
| CIIP Program Revenues                        | 0            | 0          | 1,792        | 717      |
| Convention Development                       | 11,600       | 11,600     | 11,600       | 11,600   |
| Тах                                          | 11,000       | 11,000     | 11,000       | 11,000   |
| Interagency Transfers                        | 1,465        | 1,043      | 1,455        | 0        |
| Reimbursements from                          | 2,551        | 2,314      | 3,218        | 3,688    |
| Taxing Jurisdictions                         | 2,551        | 2,514      | 5,210        | 3,000    |
| Secondary Gas Tax                            | 4,530        | 4,530      | 4,662        | 4,144    |
| Tourist Development Tax                      | 0            | 2,800      | 2,700        | 0        |
| Total Revenues                               | 245,335      | 244,131    | 263,101      | 284,689  |
| Operating Expenditures                       |              |            |              |          |
| Summary                                      |              |            |              |          |
| Salary                                       | 73,550       | 76,457     | 83,523       | 86,374   |
| Fringe Benefits                              | 30,664       | 33,479     | 35,877       | 37,994   |
| Court Costs                                  | 63           | 34         | 67           | 69       |
| Contractual Services                         | 31,484       | 31,263     | 33,858       | 37,408   |
| Other Operating                              | 37,851       | 36,362     | 49,649       | 49,365   |
| Charges for County Services                  | 21,411       | 21,591     | 24,444       | 28,156   |
| Grants to Outside                            | -87          | -19        | 0            | 0        |
| Organizations                                |              |            |              |          |
| Capital                                      | 4,443        | 2,194      | 2,127        | 1,758    |
| Total Operating Expenditures                 | 199,379      | 201,361    | 229,545      | 241,124  |
| Non-Operating Expanditures                   |              |            |              |          |
| Non-Operating Expenditures<br>Summary        |              |            |              |          |
| Transfers                                    | 1055         | 891        | 0 0 0 0 0    | 16 527   |
| Distribution of Funds In Trust               | 4,055        |            | 9,839<br>300 | 16,537   |
|                                              | 213<br>5,651 | 375        | 300<br>5,972 | 300      |
| Debt Service                                 | ,            | 6,229      | ,            | 4,833    |
| Depreciation, Amortizations<br>and Depletion | 0            | 0          | 0            | 0        |
| Reserve                                      | 0            | 0          | 17 //-       | 21 005   |
|                                              | 0            | 0<br>7 405 | 17,445       | 21,895   |
| Total Non-Operating                          | 9,919        | 7,495      | 33,556       | 43,565   |
| Expenditures                                 |              |            |              |          |