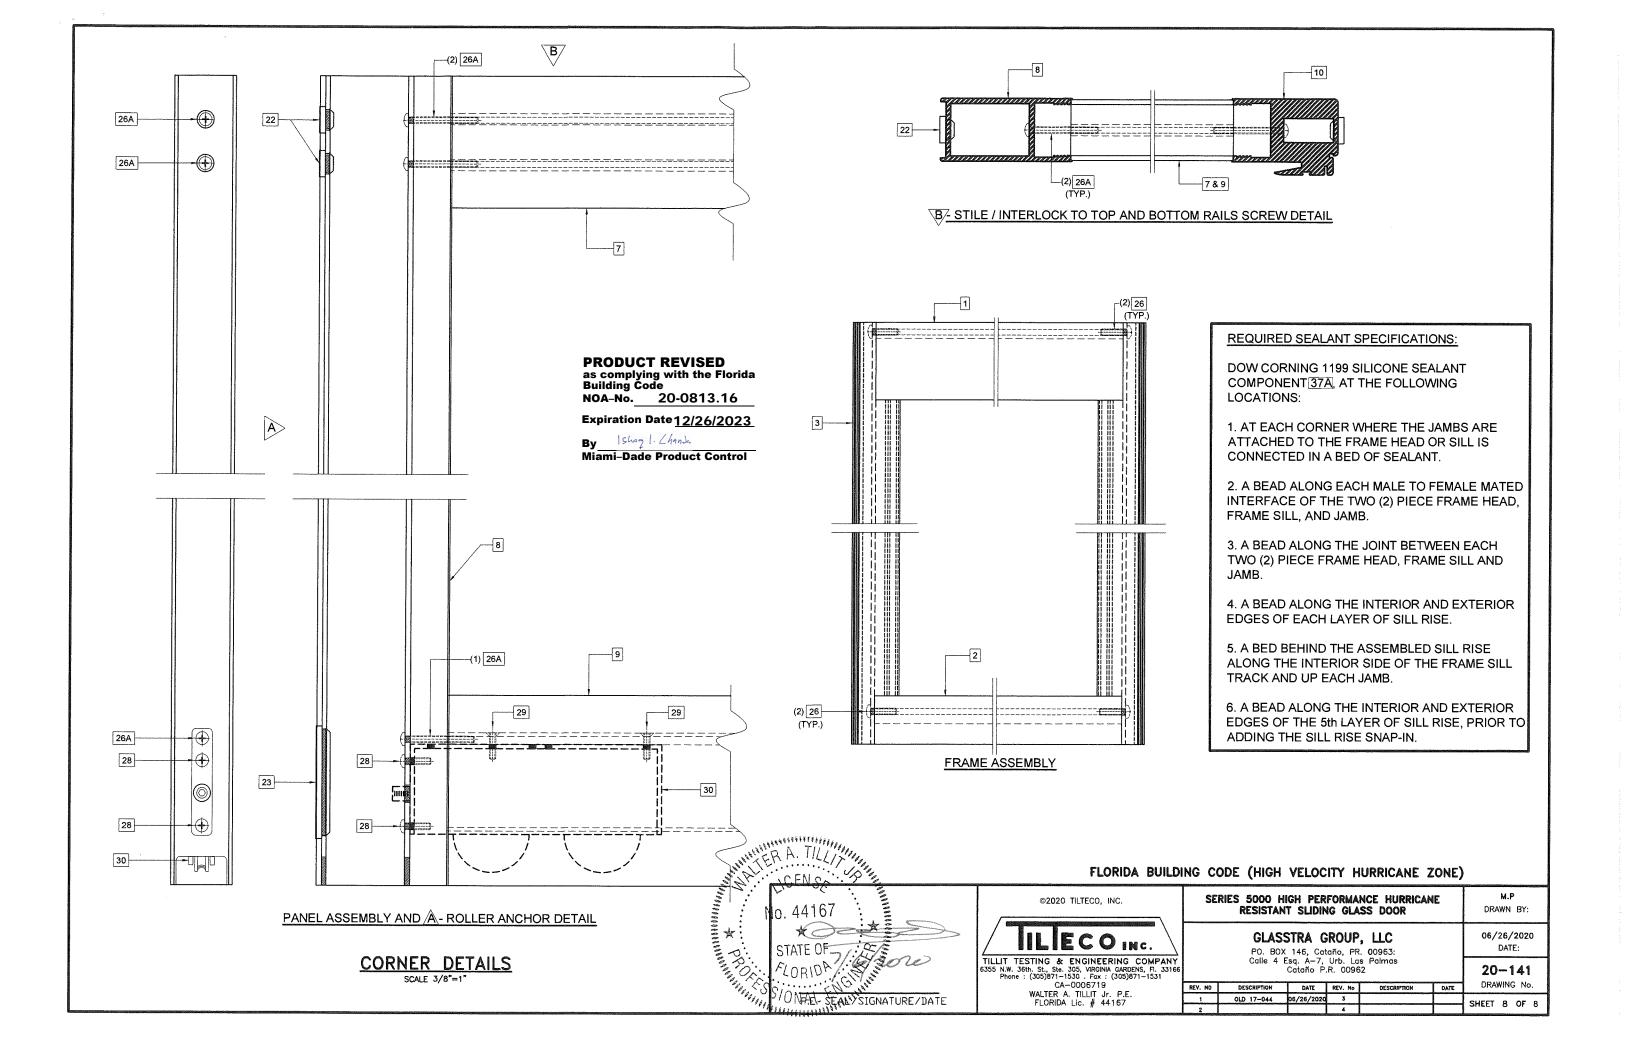

#### DESCRIPTION: Series "5000" Aluminum Sliding Glass Door w/ Reinforcements-LMI

**APPROVAL DOCUMENT:** Drawing No. **20-141** (Former 17-044), titled "Series 5000 High Performance Sliding glass Door", sheets 1 thru 8 of 8, prepared by Tilteco Inc, dated 11/16/18 and last revised on 07/06/2020 signed and sealed by Walter A. Tillit Jr., P.E., bearing the Miami-Dade County Product Control Revision stamp with the Notice of Acceptance number and expiration date by the Miami-Dade County Product Control Section.

**PRODUCT REVISED** as complying with the Florida NOA-No. 20-0813.16

Expiration Date 12/26/2023

Ishag 1. Chands

Miami-Dade Product Control

THIS DRAWING SHALL BE USED ONLY TO OBTAIN PERMITS IN THE STATE OF FLORIDA

FLORIDA BUILDING CODE (HIGH VELOCITY HURRICANE ZONE)

ECOINC.

@2020 TILTECO, INC.

PO. BOX 146, Cataña, PR. 00963: Calle 4 Esq. A-7, Urb. Las Palmas Cataña P.R. 00962

SERIES 5000 HIGH PERFORMANCE HURRICANE

RESISTANT SLIDING GLASS DOOR

GLASSTRA GROUP, LLC

06/26/2020 DATE: 20-141

DRAWN BY:

DRAWING No. DESCRIPTION DATE REV. No REV. NO DESCRIPTION DATE OLD 17-044 06/26/2020 3 SHEET 1 OF 8

TILLIT TESTING & ENGINEERING COMPANY
5355 N.W. 36th, St., Ste. 305, VIRGINIA GARDENS, Fl. 33166
Phone: (305)871-1530 . Fax: (305)871-1531 CA-0006719 WALTER A. TILLIT Jr. P.E. FLORIDA Lic. # 44167