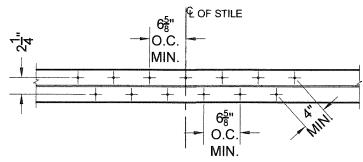

- 2. REMAINING COMPONENTS FOR THIS SLIDING GLASS DOOR SYSTEM SHALL BE AS INDICATED ON BILL OF MATERIALS SHEET 3 OF THIS DRAWING.
- 3. MAXIMUM A.S.D. DESIGN PRESSURE RATINGS FOR THESE DOORS SHALL BE +75.0. -75.0 psf.
- 4. THIS SERIES 5000 HIGH PERFORMANCE HURRICANE RESISTANT SLIDING GLASS DOOR WILL NOT REQUIRE A HURRICANE PROTECTION DEVICE.
- 5. THIS SERIES 5000 HIGH PERFORMANCE HURRICANE RESISTANT SLIDING GLASS DOOR IS APPROVED FOR AIR AND WATER INFILTRATION.
- 6. ALL ALUMINUM EXTRUSIONS SHALL BE ALUMINUM ASSOCIATION 6063-T5 ALLOY AND TEMPER. WITH Fy=15.0 kgi MINIMUM. THE THICKNESS OF ALL EXTRUSIONS SHALL BE AS SHOWN ON THIS DRAWING. ALL ALUMINUM EXTRUSIONS IN CONTACT WITH DISSIMILAR MATERIALS SHALL COMPLY WITH SECTION III-6 OF THE 2015 ALUMINUM DESIGN MANUAL.
- 7 ALL SCREWS USED FOR ASSEMBLY CONNECTIONS (METAL TO METAL) TO BE STAINLESS STEEL 304 OR 316 AISI SERIES OR CORROSION RESISTANT COATED CARBON STEEL AS PER DIN 50018 WITH 50 kgi YIELD STRENGTH AND 90 ksi TENSILE STRENGTH & SHALL COMPLY W/ FLORIDA BUILDING CODE SECTION 2411.3.3.4.
- 8. WOOD BUCKS, BY OTHERS, MUST BE ANCHORED PROPERLY TO TRANSFER LOADS TO THE BUILDING STRUCTURE. WOOD BUCKS MUST BE SOUTHERN PINE, G=0.55. AND SHALL COMPLY WITH SECTIONS 2411.3.3.3 & 2326 OF THE FLORIDA BUILDING CODE.
- 9. ANCHOR NOTES: EMBEDMENT AND EDGE DISTANCE ARE BEYOND ANY FINISH .
- (A) TO EXISTING POURED CONCRETE: (Min. f'c = 3.000 ksi), MIN. EDGE DISTANCE = 2 1/2". - 1/4" TAPCON W/ 1 3/4" MIN. EMBEDMENT, AS MANUFACTURED BY ITW/BUILDEX, INC (COMPONENT 25), THRU 1" P.T. WOOD BUCK.
- TO EXISTING A.S.T.M. C-90 CONCRETE BLOCK: MIN. EDGE DISTANCE=2 1/2". (APPLICABLE TO JAMBS ONLY) - 1/4" TAPCON (Fy=100 ksi, Fu=125 ksi) W/1 1/4" MIN. EMBEDMENT, AS MANUFACTURED BY ITW/BUILDEX, INC. (COMPONENT 25 ). THRU 1" P.T. WOOD BUCK. A TI

- TO EXISTING 2x P.T. WOOD BUCK (MIN. G=0.55). MIN. EDGE DISTANCE = 1 1/4". - #12 WOOD SCREW W/ 1 1/2" MIN. THREADED PENETRATION, AS MANUFACTURED BY TEDDY DIAZ, (COMPONENT 25B).
- TO EXISTING MIN. 1/8" THICK ALUMINUM MEMBER (6063-T5 ALLOY) MIN. EDGE DISTANCE = 1/2". - 1/4" TEK SCREW (Fy=92 ksi, Fu=120 ksi) FULLY ENGAGED INTO MEMBER'S THICKNESS , AS MANUFACTURED BY ITW/BUILDEX. (COMPONENT 25A).
- TO EXISTING MIN. 12 GAGE STEEL MEMBER (ASTM A-500, A-653 OR A-36) MIN. EDGE DISTANCE = 1/2". - 1/4" TEK SCREW, FULLY ENGAGED INTO MEMBER'S THICKNESS, AS MANUFACTURED BY ITW/BUILDEX. (COMPONENT 25A).
- 10. PROVIDE 1/4" MAX. LOAD BEARING SHIM, WHEN ALLOWED BY THIS DRAWING.
- 11. PRODUCT MANUFACTURER'S LABEL SHALL BE LOCATED ON A READILY VISIBLE LOCATION AT PRODUCT IN ACCORDANCE WITH SECTION 1709.5 OF THE FLORIDA BUILDING CODE. ONE LABEL SHALL BE PLACED FOR EVERY OPENING.
- 12. (a) THIS P.A.D. PREPARED BY THIS ENGINEER IS GENERIC AND DOES NOT PROVIDE INFORMATION FOR A SITE SPECIFIC PROJECT; i.e. WHERE THE SITE CONDITIONS DEVIATE FROM THE P.A.D.
  - (b) CONTRACTOR TO BE RESPONSIBLE FOR THE SELECTION, PURCHASE AND INSTALLATION INCLUDING LIFE SAFETY OF THIS PRODUCT, BASED ON THIS P.A.D., PROVIDED HE/SHE DOES NOT DEVIATE FROM THE CONDITIONS DETAILED ON THIS DOCUMENT. CONSTRUCTION SAFETY AT SITE IS THE CONTRACTOR'S RESPONSIBILITY.
  - (c) THIS P.A.D. WILL BE CONSIDERED INVALID IF ALTERED BY ANY MEANS.
  - (d) ORIGINAL P.A.D. SHALL BEAR THE DATE AND ORIGINAL SEAL AND SIGNATURE OF THE PROFESSIONAL ENGINEER OF RECORD THAT PREPARED IT.