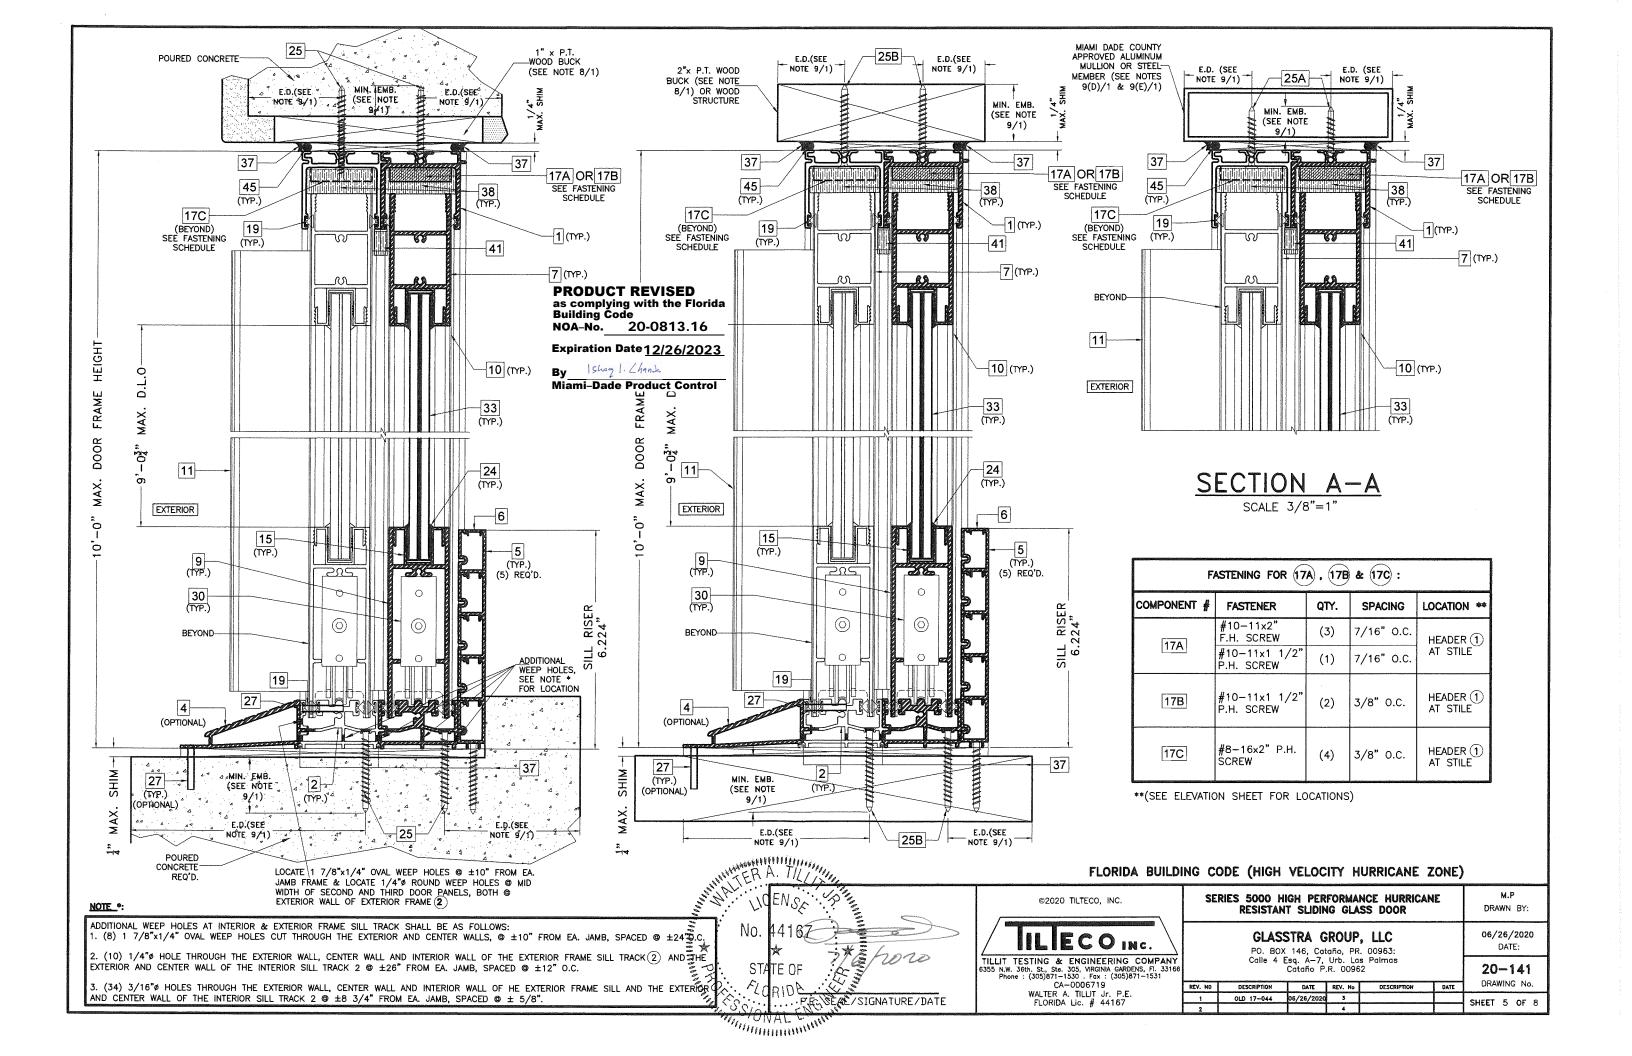

#### DESCRIPTION: Series "5000" Aluminum Sliding Glass Door w/ Reinforcements-LMI

**APPROVAL DOCUMENT:** Drawing No. **20-141** (Former 17-044), titled "Series 5000 High Performance Sliding glass Door", sheets 1 thru 8 of 8, prepared by Tilteco Inc, dated 11/16/18 and last revised on 07/06/2020 signed and sealed by Walter A. Tillit Jr., P.E., bearing the Miami-Dade County Product Control Revision stamp with the Notice of Acceptance number and expiration date by the Miami-Dade County Product Control Section.

## MISSILE IMPACT RATING: Large Missile Impact Resistant Limitations:

- 1. See Design Pressures (DP) rating in sheet 1 (general note 3).
- 2. See anchor layout VS substrate and anchor spacing and cluster anchors (Astragal/Meeting stiles/ interlocks) schedule in sheet 7.
- 3. IX buck when used as spacer, to be properly secured to transfer imposed load.
- 4. Max frame area and panel area not to exceed the tested area as shown in sheet 4.

- 2. REMAINING COMPONENTS FOR THIS SLIDING GLASS DOOR SYSTEM SHALL BE AS INDICATED ON BILL OF MATERIALS SHEET 3 OF THIS DRAWING.
- 3. MAXIMUM A.S.D. DESIGN PRESSURE RATINGS FOR THESE DOORS SHALL BE +75.0. -75.0 psf.
- 4. THIS SERIES 5000 HIGH PERFORMANCE HURRICANE RESISTANT SLIDING GLASS DOOR WILL NOT REQUIRE A HURRICANE PROTECTION DEVICE.
- 5. THIS SERIES 5000 HIGH PERFORMANCE HURRICANE RESISTANT SLIDING GLASS DOOR IS APPROVED FOR AIR AND WATER INFILTRATION.
- 6. ALL ALUMINUM EXTRUSIONS SHALL BE ALUMINUM ASSOCIATION 6063-T5 ALLOY AND TEMPER. WITH Fy=15.0 kgi MINIMUM. THE THICKNESS OF ALL EXTRUSIONS SHALL BE AS SHOWN ON THIS DRAWING. ALL ALUMINUM EXTRUSIONS IN CONTACT WITH DISSIMILAR MATERIALS SHALL COMPLY WITH SECTION III-6 OF THE 2015 ALUMINUM DESIGN MANUAL.
- 7 ALL SCREWS USED FOR ASSEMBLY CONNECTIONS (METAL TO METAL) TO BE STAINLESS STEEL 304 OR 316 AISI SERIES OR CORROSION RESISTANT COATED CARBON STEEL AS PER DIN 50018 WITH 50 kgi YIELD STRENGTH AND 90 ksi TENSILE STRENGTH & SHALL COMPLY W/ FLORIDA BUILDING CODE SECTION 2411.3.3.4.
- 8. WOOD BUCKS, BY OTHERS, MUST BE ANCHORED PROPERLY TO TRANSFER LOADS TO THE BUILDING STRUCTURE. WOOD BUCKS MUST BE SOUTHERN PINE, G=0.55. AND SHALL COMPLY WITH SECTIONS 2411.3.3.3 & 2326 OF THE FLORIDA BUILDING CODE.
- 9. ANCHOR NOTES: EMBEDMENT AND EDGE DISTANCE ARE BEYOND ANY FINISH .
- (A) TO EXISTING POURED CONCRETE: (Min. f'c = 3.000 ksi), MIN. EDGE DISTANCE = 2 1/2". - 1/4" TAPCON W/ 1 3/4" MIN. EMBEDMENT, AS MANUFACTURED BY ITW/BUILDEX, INC (COMPONENT 25), THRU 1" P.T. WOOD BUCK.
- TO EXISTING A.S.T.M. C-90 CONCRETE BLOCK: MIN. EDGE DISTANCE=2 1/2". (APPLICABLE TO JAMBS ONLY) - 1/4" TAPCON (Fy=100 ksi, Fu=125 ksi) W/1 1/4" MIN. EMBEDMENT, AS MANUFACTURED BY ITW/BUILDEX, INC. (COMPONENT 25 ). THRU 1" P.T. WOOD BUCK. A TI

- TO EXISTING 2x P.T. WOOD BUCK (MIN. G=0.55). MIN. EDGE DISTANCE = 1 1/4". - #12 WOOD SCREW W/ 1 1/2" MIN. THREADED PENETRATION, AS MANUFACTURED BY TEDDY DIAZ, (COMPONENT 25B).
- TO EXISTING MIN. 1/8" THICK ALUMINUM MEMBER (6063-T5 ALLOY) MIN. EDGE DISTANCE = 1/2". - 1/4" TEK SCREW (Fy=92 ksi, Fu=120 ksi) FULLY ENGAGED INTO MEMBER'S THICKNESS , AS MANUFACTURED BY ITW/BUILDEX. (COMPONENT 25A).
- TO EXISTING MIN. 12 GAGE STEEL MEMBER (ASTM A-500, A-653 OR A-36) MIN. EDGE DISTANCE = 1/2". - 1/4" TEK SCREW, FULLY ENGAGED INTO MEMBER'S THICKNESS, AS MANUFACTURED BY ITW/BUILDEX. (COMPONENT 25A).
- 10. PROVIDE 1/4" MAX. LOAD BEARING SHIM, WHEN ALLOWED BY THIS DRAWING.
- 11. PRODUCT MANUFACTURER'S LABEL SHALL BE LOCATED ON A READILY VISIBLE LOCATION AT PRODUCT IN ACCORDANCE WITH SECTION 1709.5 OF THE FLORIDA BUILDING CODE. ONE LABEL SHALL BE PLACED FOR EVERY OPENING.
- 12. (a) THIS P.A.D. PREPARED BY THIS ENGINEER IS GENERIC AND DOES NOT PROVIDE INFORMATION FOR A SITE SPECIFIC PROJECT; i.e. WHERE THE SITE CONDITIONS DEVIATE FROM THE P.A.D.
  - (b) CONTRACTOR TO BE RESPONSIBLE FOR THE SELECTION, PURCHASE AND INSTALLATION INCLUDING LIFE SAFETY OF THIS PRODUCT, BASED ON THIS P.A.D., PROVIDED HE/SHE DOES NOT DEVIATE FROM THE CONDITIONS DETAILED ON THIS DOCUMENT. CONSTRUCTION SAFETY AT SITE IS THE CONTRACTOR'S RESPONSIBILITY.
  - (c) THIS P.A.D. WILL BE CONSIDERED INVALID IF ALTERED BY ANY MEANS.
  - (d) ORIGINAL P.A.D. SHALL BEAR THE DATE AND ORIGINAL SEAL AND SIGNATURE OF THE PROFESSIONAL ENGINEER OF RECORD THAT PREPARED IT.