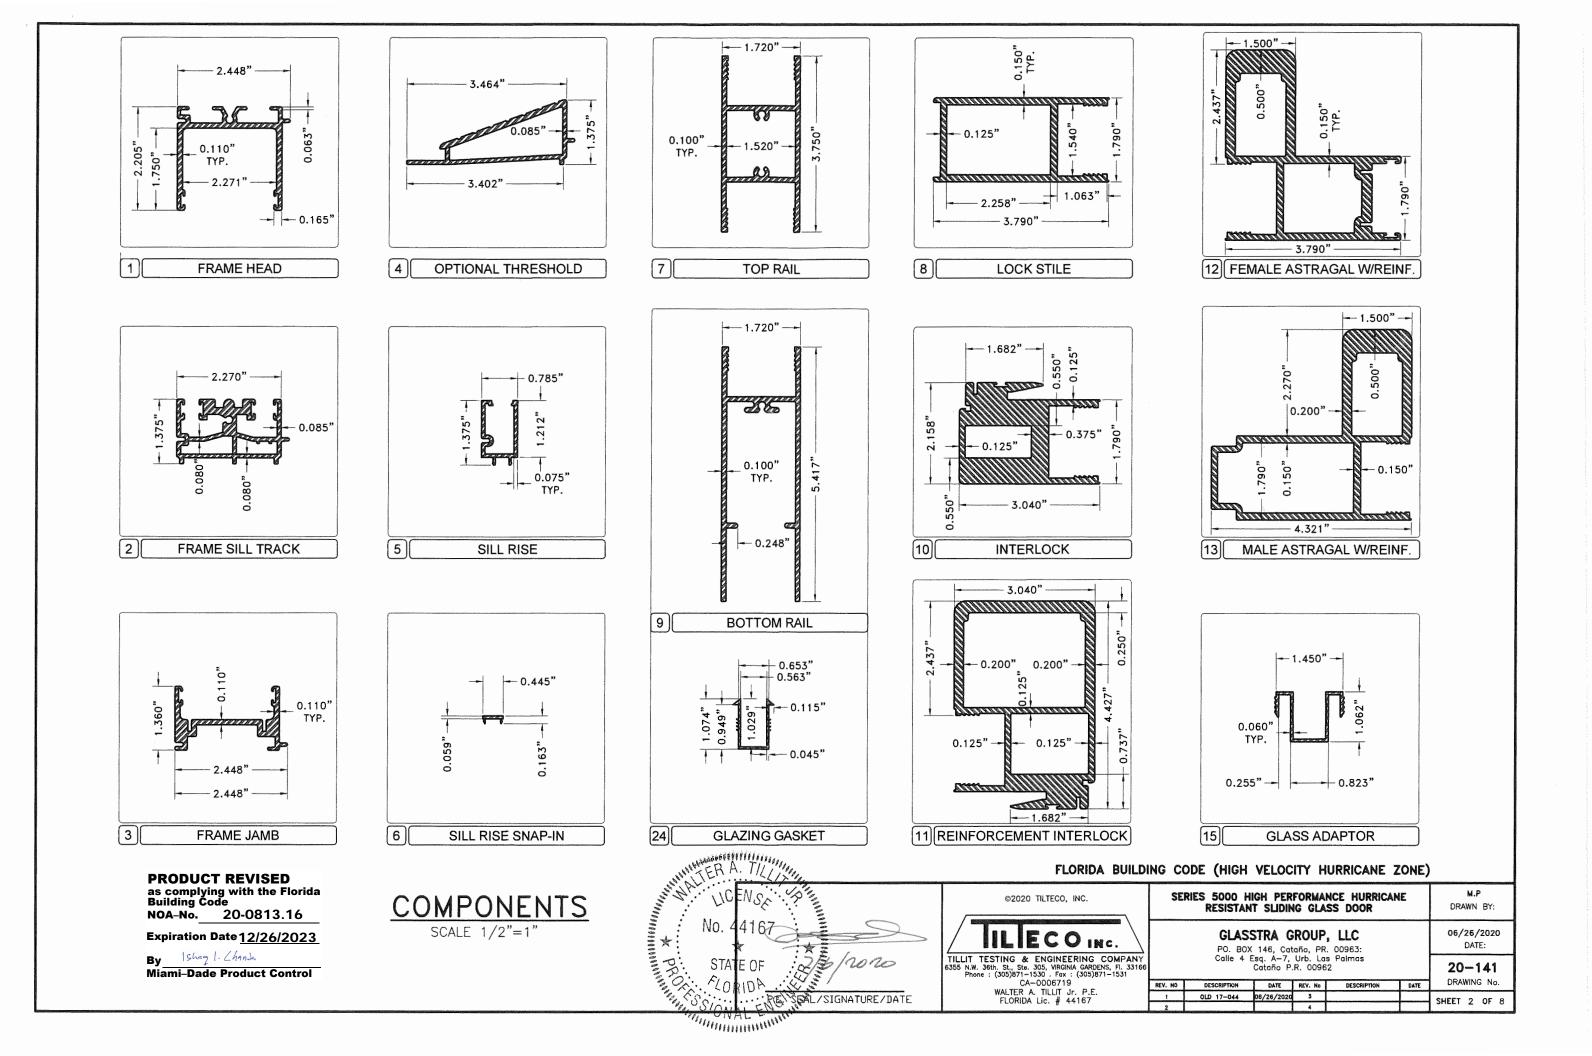

- 2. REMAINING COMPONENTS FOR THIS SLIDING GLASS DOOR SYSTEM SHALL BE AS INDICATED ON BILL OF MATERIALS SHEET 3 OF THIS DRAWING.
- 3. MAXIMUM A.S.D. DESIGN PRESSURE RATINGS FOR THESE DOORS SHALL BE +75.0. -75.0 psf.
- 4. THIS SERIES 5000 HIGH PERFORMANCE HURRICANE RESISTANT SLIDING GLASS DOOR WILL NOT REQUIRE A HURRICANE PROTECTION DEVICE.
- 5. THIS SERIES 5000 HIGH PERFORMANCE HURRICANE RESISTANT SLIDING GLASS DOOR IS APPROVED FOR AIR AND WATER INFILTRATION.
- 6. ALL ALUMINUM EXTRUSIONS SHALL BE ALUMINUM ASSOCIATION 6063-T5 ALLOY AND TEMPER. WITH Fy=15.0 kgi MINIMUM. THE THICKNESS OF ALL EXTRUSIONS SHALL BE AS SHOWN ON THIS DRAWING. ALL ALUMINUM EXTRUSIONS IN CONTACT WITH DISSIMILAR MATERIALS SHALL COMPLY WITH SECTION III-6 OF THE 2015 ALUMINUM DESIGN MANUAL.
- 7 ALL SCREWS USED FOR ASSEMBLY CONNECTIONS (METAL TO METAL) TO BE STAINLESS STEEL 304 OR 316 AISI SERIES OR CORROSION RESISTANT COATED CARBON STEEL AS PER DIN 50018 WITH 50 kgi YIELD STRENGTH AND 90 ksi TENSILE STRENGTH & SHALL COMPLY W/ FLORIDA BUILDING CODE SECTION 2411.3.3.4.
- 8. WOOD BUCKS, BY OTHERS, MUST BE ANCHORED PROPERLY TO TRANSFER LOADS TO THE BUILDING STRUCTURE. WOOD BUCKS MUST BE SOUTHERN PINE, G=0.55. AND SHALL COMPLY WITH SECTIONS 2411.3.3.3 & 2326 OF THE FLORIDA BUILDING CODE.
- 9. ANCHOR NOTES: EMBEDMENT AND EDGE DISTANCE ARE BEYOND ANY FINISH .
- (A) TO EXISTING POURED CONCRETE: (Min. f'c = 3.000 ksi), MIN. EDGE DISTANCE = 2 1/2". - 1/4" TAPCON W/ 1 3/4" MIN. EMBEDMENT, AS MANUFACTURED BY ITW/BUILDEX, INC (COMPONENT 25), THRU 1" P.T. WOOD BUCK.
- TO EXISTING A.S.T.M. C-90 CONCRETE BLOCK: MIN. EDGE DISTANCE=2 1/2". (APPLICABLE TO JAMBS ONLY) - 1/4" TAPCON (Fy=100 ksi, Fu=125 ksi) W/1 1/4" MIN. EMBEDMENT, AS MANUFACTURED BY ITW/BUILDEX, INC. (COMPONENT 25 ). THRU 1" P.T. WOOD BUCK. A TI

- TO EXISTING 2x P.T. WOOD BUCK (MIN. G=0.55). MIN. EDGE DISTANCE = 1 1/4". - #12 WOOD SCREW W/ 1 1/2" MIN. THREADED PENETRATION, AS MANUFACTURED BY TEDDY DIAZ, (COMPONENT 25B).
- TO EXISTING MIN. 1/8" THICK ALUMINUM MEMBER (6063-T5 ALLOY) MIN. EDGE DISTANCE = 1/2". - 1/4" TEK SCREW (Fy=92 ksi, Fu=120 ksi) FULLY ENGAGED INTO MEMBER'S THICKNESS , AS MANUFACTURED BY ITW/BUILDEX. (COMPONENT 25A).
- TO EXISTING MIN. 12 GAGE STEEL MEMBER (ASTM A-500, A-653 OR A-36) MIN. EDGE DISTANCE = 1/2". - 1/4" TEK SCREW, FULLY ENGAGED INTO MEMBER'S THICKNESS, AS MANUFACTURED BY ITW/BUILDEX. (COMPONENT 25A).
- 10. PROVIDE 1/4" MAX. LOAD BEARING SHIM, WHEN ALLOWED BY THIS DRAWING.
- 11. PRODUCT MANUFACTURER'S LABEL SHALL BE LOCATED ON A READILY VISIBLE LOCATION AT PRODUCT IN ACCORDANCE WITH SECTION 1709.5 OF THE FLORIDA BUILDING CODE. ONE LABEL SHALL BE PLACED FOR EVERY OPENING.
- 12. (a) THIS P.A.D. PREPARED BY THIS ENGINEER IS GENERIC AND DOES NOT PROVIDE INFORMATION FOR A SITE SPECIFIC PROJECT; i.e. WHERE THE SITE CONDITIONS DEVIATE FROM THE P.A.D.
  - (b) CONTRACTOR TO BE RESPONSIBLE FOR THE SELECTION, PURCHASE AND INSTALLATION INCLUDING LIFE SAFETY OF THIS PRODUCT, BASED ON THIS P.A.D., PROVIDED HE/SHE DOES NOT DEVIATE FROM THE CONDITIONS DETAILED ON THIS DOCUMENT. CONSTRUCTION SAFETY AT SITE IS THE CONTRACTOR'S RESPONSIBILITY.
  - (c) THIS P.A.D. WILL BE CONSIDERED INVALID IF ALTERED BY ANY MEANS.
  - (d) ORIGINAL P.A.D. SHALL BEAR THE DATE AND ORIGINAL SEAL AND SIGNATURE OF THE PROFESSIONAL ENGINEER OF RECORD THAT PREPARED IT.