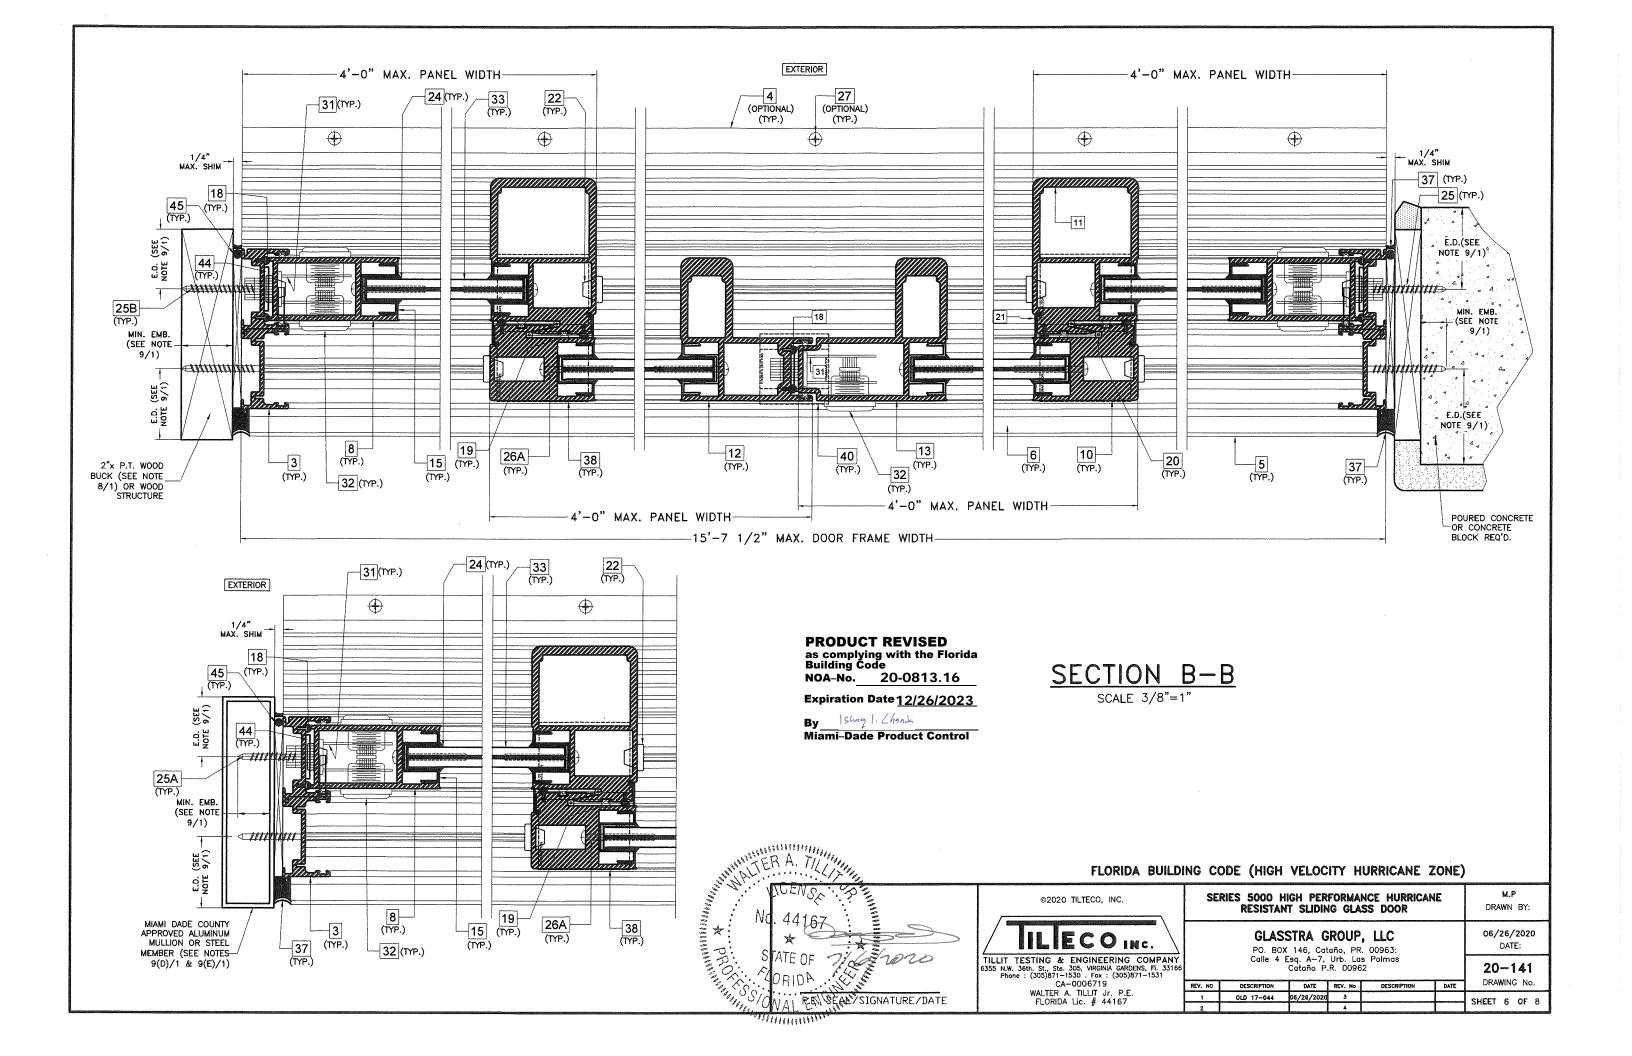

#### DESCRIPTION: Series "5000" Aluminum Sliding Glass Door w/ Reinforcements-LMI

**APPROVAL DOCUMENT:** Drawing No. **20-141** (Former 17-044), titled "Series 5000 High Performance Sliding glass Door", sheets 1 thru 8 of 8, prepared by Tilteco Inc, dated 11/16/18 and last revised on 07/06/2020 signed and sealed by Walter A. Tillit Jr., P.E., bearing the Miami-Dade County Product Control Revision stamp with the Notice of Acceptance number and expiration date by the Miami-Dade County Product Control Section.

- 2. REMAINING COMPONENTS FOR THIS SLIDING GLASS DOOR SYSTEM SHALL BE AS INDICATED ON BILL OF MATERIALS SHEET 3 OF THIS DRAWING.
- 3. MAXIMUM A.S.D. DESIGN PRESSURE RATINGS FOR THESE DOORS SHALL BE +75.0. -75.0 psf.
- 4. THIS SERIES 5000 HIGH PERFORMANCE HURRICANE RESISTANT SLIDING GLASS DOOR WILL NOT REQUIRE A HURRICANE PROTECTION DEVICE.
- 5. THIS SERIES 5000 HIGH PERFORMANCE HURRICANE RESISTANT SLIDING GLASS DOOR IS APPROVED FOR AIR AND WATER INFILTRATION.
- 6. ALL ALUMINUM EXTRUSIONS SHALL BE ALUMINUM ASSOCIATION 6063-T5 ALLOY AND TEMPER. WITH Fy=15.0 kgi MINIMUM. THE THICKNESS OF ALL EXTRUSIONS SHALL BE AS SHOWN ON THIS DRAWING. ALL ALUMINUM EXTRUSIONS IN CONTACT WITH DISSIMILAR MATERIALS SHALL COMPLY WITH SECTION III-6 OF THE 2015 ALUMINUM DESIGN MANUAL.
- 7 ALL SCREWS USED FOR ASSEMBLY CONNECTIONS (METAL TO METAL) TO BE STAINLESS STEEL 304 OR 316 AISI SERIES OR CORROSION RESISTANT COATED CARBON STEEL AS PER DIN 50018 WITH 50 kgi YIELD STRENGTH AND 90 ksi TENSILE STRENGTH & SHALL COMPLY W/ FLORIDA BUILDING CODE SECTION 2411.3.3.4.
- 8. WOOD BUCKS, BY OTHERS, MUST BE ANCHORED PROPERLY TO TRANSFER LOADS TO THE BUILDING STRUCTURE. WOOD BUCKS MUST BE SOUTHERN PINE, G=0.55. AND SHALL COMPLY WITH SECTIONS 2411.3.3.3 & 2326 OF THE FLORIDA BUILDING CODE.
- 9. ANCHOR NOTES: EMBEDMENT AND EDGE DISTANCE ARE BEYOND ANY FINISH .
- (A) TO EXISTING POURED CONCRETE: (Min. f'c = 3.000 ksi), MIN. EDGE DISTANCE = 2 1/2". - 1/4" TAPCON W/ 1 3/4" MIN. EMBEDMENT, AS MANUFACTURED BY ITW/BUILDEX, INC (COMPONENT 25), THRU 1" P.T. WOOD BUCK.
- TO EXISTING A.S.T.M. C-90 CONCRETE BLOCK: MIN. EDGE DISTANCE=2 1/2". (APPLICABLE TO JAMBS ONLY) - 1/4" TAPCON (Fy=100 ksi, Fu=125 ksi) W/1 1/4" MIN. EMBEDMENT, AS MANUFACTURED BY ITW/BUILDEX, INC. (COMPONENT 25 ). THRU 1" P.T. WOOD BUCK. A TI