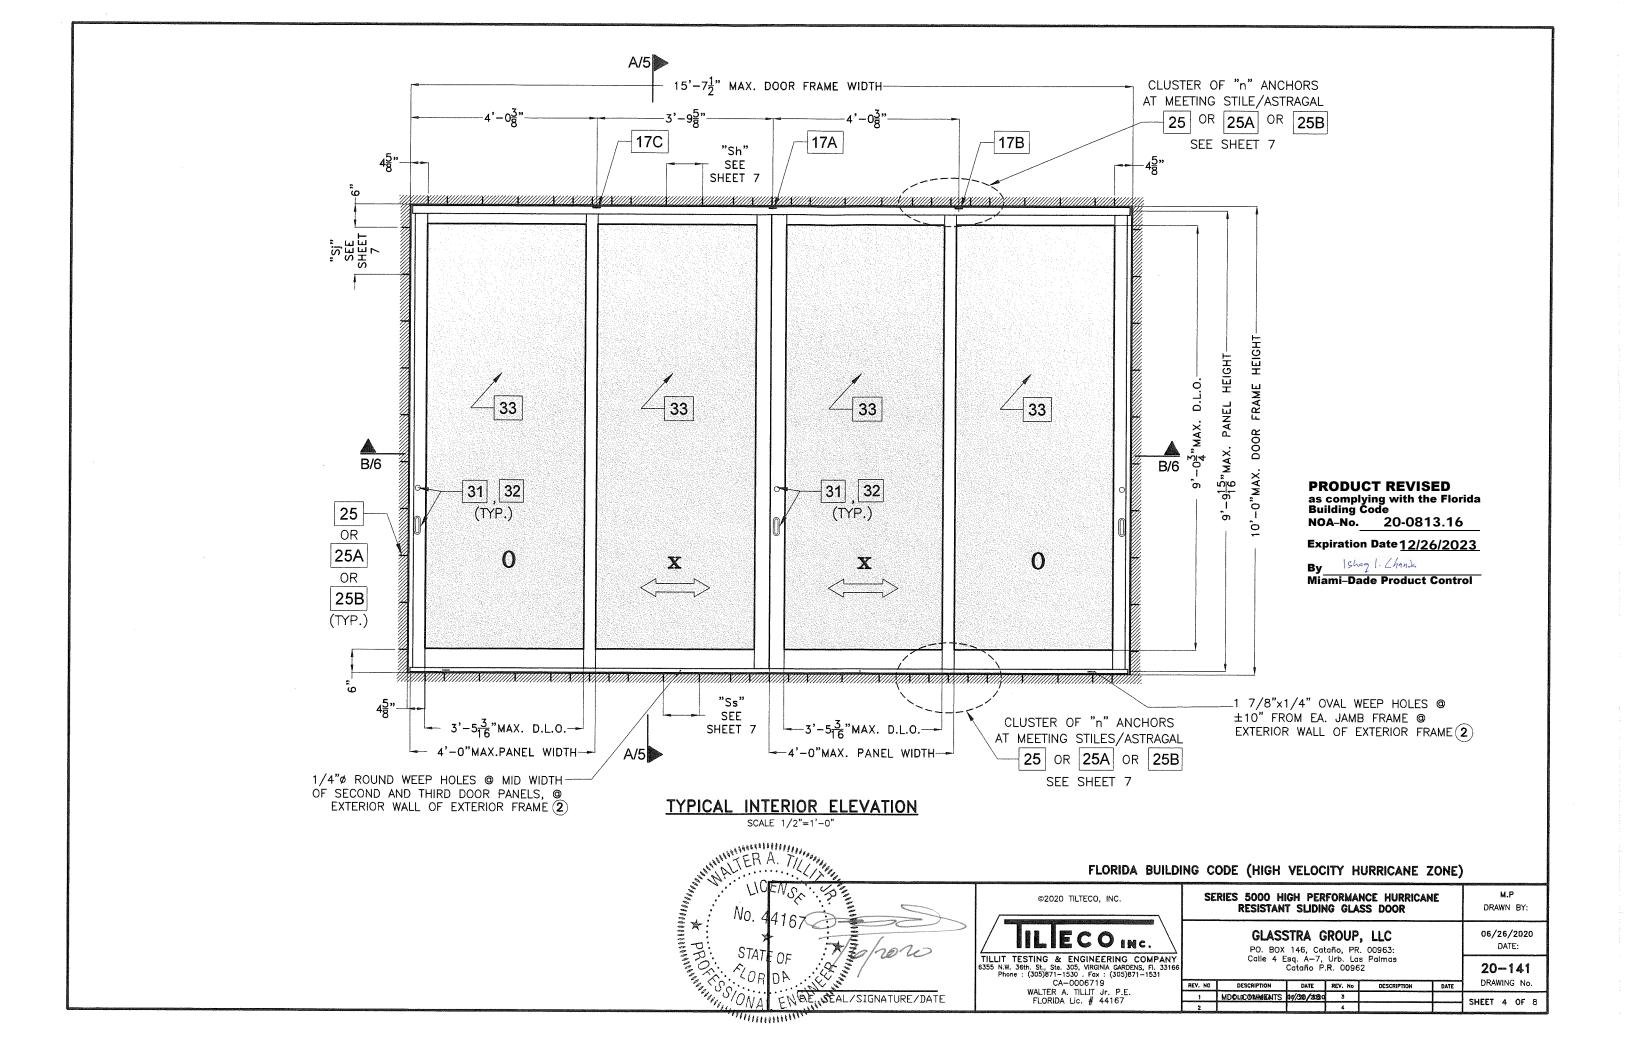

## MISSILE IMPACT RATING: Large Missile Impact Resistant Limitations:

- 1. See Design Pressures (DP) rating in sheet 1 (general note 3).
- 2. See anchor layout VS substrate and anchor spacing and cluster anchors (Astragal/Meeting stiles/ interlocks) schedule in sheet 7.
- 3. IX buck when used as spacer, to be properly secured to transfer imposed load.
- 4. Max frame area and panel area not to exceed the tested area as shown in sheet 4.

- 2. REMAINING COMPONENTS FOR THIS SLIDING GLASS DOOR SYSTEM SHALL BE AS INDICATED ON BILL OF MATERIALS SHEET 3 OF THIS DRAWING.
- 3. MAXIMUM A.S.D. DESIGN PRESSURE RATINGS FOR THESE DOORS SHALL BE +75.0. -75.0 psf.
- 4. THIS SERIES 5000 HIGH PERFORMANCE HURRICANE RESISTANT SLIDING GLASS DOOR WILL NOT REQUIRE A HURRICANE PROTECTION DEVICE.
- 5. THIS SERIES 5000 HIGH PERFORMANCE HURRICANE RESISTANT SLIDING GLASS DOOR IS APPROVED FOR AIR AND WATER INFILTRATION.
- 6. ALL ALUMINUM EXTRUSIONS SHALL BE ALUMINUM ASSOCIATION 6063-T5 ALLOY AND TEMPER. WITH Fy=15.0 kgi MINIMUM. THE THICKNESS OF ALL EXTRUSIONS SHALL BE AS SHOWN ON THIS DRAWING. ALL ALUMINUM EXTRUSIONS IN CONTACT WITH DISSIMILAR MATERIALS SHALL COMPLY WITH SECTION III-6 OF THE 2015 ALUMINUM DESIGN MANUAL.
- 7 ALL SCREWS USED FOR ASSEMBLY CONNECTIONS (METAL TO METAL) TO BE STAINLESS STEEL 304 OR 316 AISI SERIES OR CORROSION RESISTANT COATED CARBON STEEL AS PER DIN 50018 WITH 50 kgi YIELD STRENGTH AND 90 ksi TENSILE STRENGTH & SHALL COMPLY W/ FLORIDA BUILDING CODE SECTION 2411.3.3.4.
- 8. WOOD BUCKS, BY OTHERS, MUST BE ANCHORED PROPERLY TO TRANSFER LOADS TO THE BUILDING STRUCTURE. WOOD BUCKS MUST BE SOUTHERN PINE, G=0.55. AND SHALL COMPLY WITH SECTIONS 2411.3.3.3 & 2326 OF THE FLORIDA BUILDING CODE.
- 9. ANCHOR NOTES: EMBEDMENT AND EDGE DISTANCE ARE BEYOND ANY FINISH .
- (A) TO EXISTING POURED CONCRETE: (Min. f'c = 3.000 ksi), MIN. EDGE DISTANCE = 2 1/2". - 1/4" TAPCON W/ 1 3/4" MIN. EMBEDMENT, AS MANUFACTURED BY ITW/BUILDEX, INC (COMPONENT 25), THRU 1" P.T. WOOD BUCK.
- TO EXISTING A.S.T.M. C-90 CONCRETE BLOCK: MIN. EDGE DISTANCE=2 1/2". (APPLICABLE TO JAMBS ONLY) - 1/4" TAPCON (Fy=100 ksi, Fu=125 ksi) W/1 1/4" MIN. EMBEDMENT, AS MANUFACTURED BY ITW/BUILDEX, INC. (COMPONENT 25 ). THRU 1" P.T. WOOD BUCK. A TI