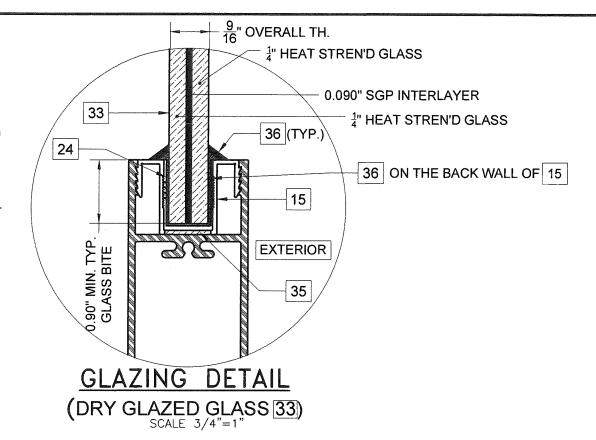

- 2. REMAINING COMPONENTS FOR THIS SLIDING GLASS DOOR SYSTEM SHALL BE AS INDICATED ON BILL OF MATERIALS SHEET 3 OF THIS DRAWING.
- 3. MAXIMUM A.S.D. DESIGN PRESSURE RATINGS FOR THESE DOORS SHALL BE +75.0. -75.0 psf.
- 4. THIS SERIES 5000 HIGH PERFORMANCE HURRICANE RESISTANT SLIDING GLASS DOOR WILL NOT REQUIRE A HURRICANE PROTECTION DEVICE.
- 5. THIS SERIES 5000 HIGH PERFORMANCE HURRICANE RESISTANT SLIDING GLASS DOOR IS APPROVED FOR AIR AND WATER INFILTRATION.
- 6. ALL ALUMINUM EXTRUSIONS SHALL BE ALUMINUM ASSOCIATION 6063-T5 ALLOY AND TEMPER. WITH Fy=15.0 kgi MINIMUM. THE THICKNESS OF ALL EXTRUSIONS SHALL BE AS SHOWN ON THIS DRAWING. ALL ALUMINUM EXTRUSIONS IN CONTACT WITH DISSIMILAR MATERIALS SHALL COMPLY WITH SECTION III-6 OF THE 2015 ALUMINUM DESIGN MANUAL.
- 7 ALL SCREWS USED FOR ASSEMBLY CONNECTIONS (METAL TO METAL) TO BE STAINLESS STEEL 304 OR 316 AISI SERIES OR CORROSION RESISTANT COATED CARBON STEEL AS PER DIN 50018 WITH 50 kgi YIELD STRENGTH AND 90 ksi TENSILE STRENGTH & SHALL COMPLY W/ FLORIDA BUILDING CODE SECTION 2411.3.3.4.
- 8. WOOD BUCKS, BY OTHERS, MUST BE ANCHORED PROPERLY TO TRANSFER LOADS TO THE BUILDING STRUCTURE. WOOD BUCKS MUST BE SOUTHERN PINE, G=0.55. AND SHALL COMPLY WITH SECTIONS 2411.3.3.3 & 2326 OF THE FLORIDA BUILDING CODE.
- 9. ANCHOR NOTES: EMBEDMENT AND EDGE DISTANCE ARE BEYOND ANY FINISH .
- (A) TO EXISTING POURED CONCRETE: (Min. f'c = 3.000 ksi), MIN. EDGE DISTANCE = 2 1/2". - 1/4" TAPCON W/ 1 3/4" MIN. EMBEDMENT, AS MANUFACTURED BY ITW/BUILDEX, INC (COMPONENT 25), THRU 1" P.T. WOOD BUCK.
- TO EXISTING A.S.T.M. C-90 CONCRETE BLOCK: MIN. EDGE DISTANCE=2 1/2". (APPLICABLE TO JAMBS ONLY) - 1/4" TAPCON (Fy=100 ksi, Fu=125 ksi) W/1 1/4" MIN. EMBEDMENT, AS MANUFACTURED BY ITW/BUILDEX, INC. (COMPONENT 25 ). THRU 1" P.T. WOOD BUCK. A TI