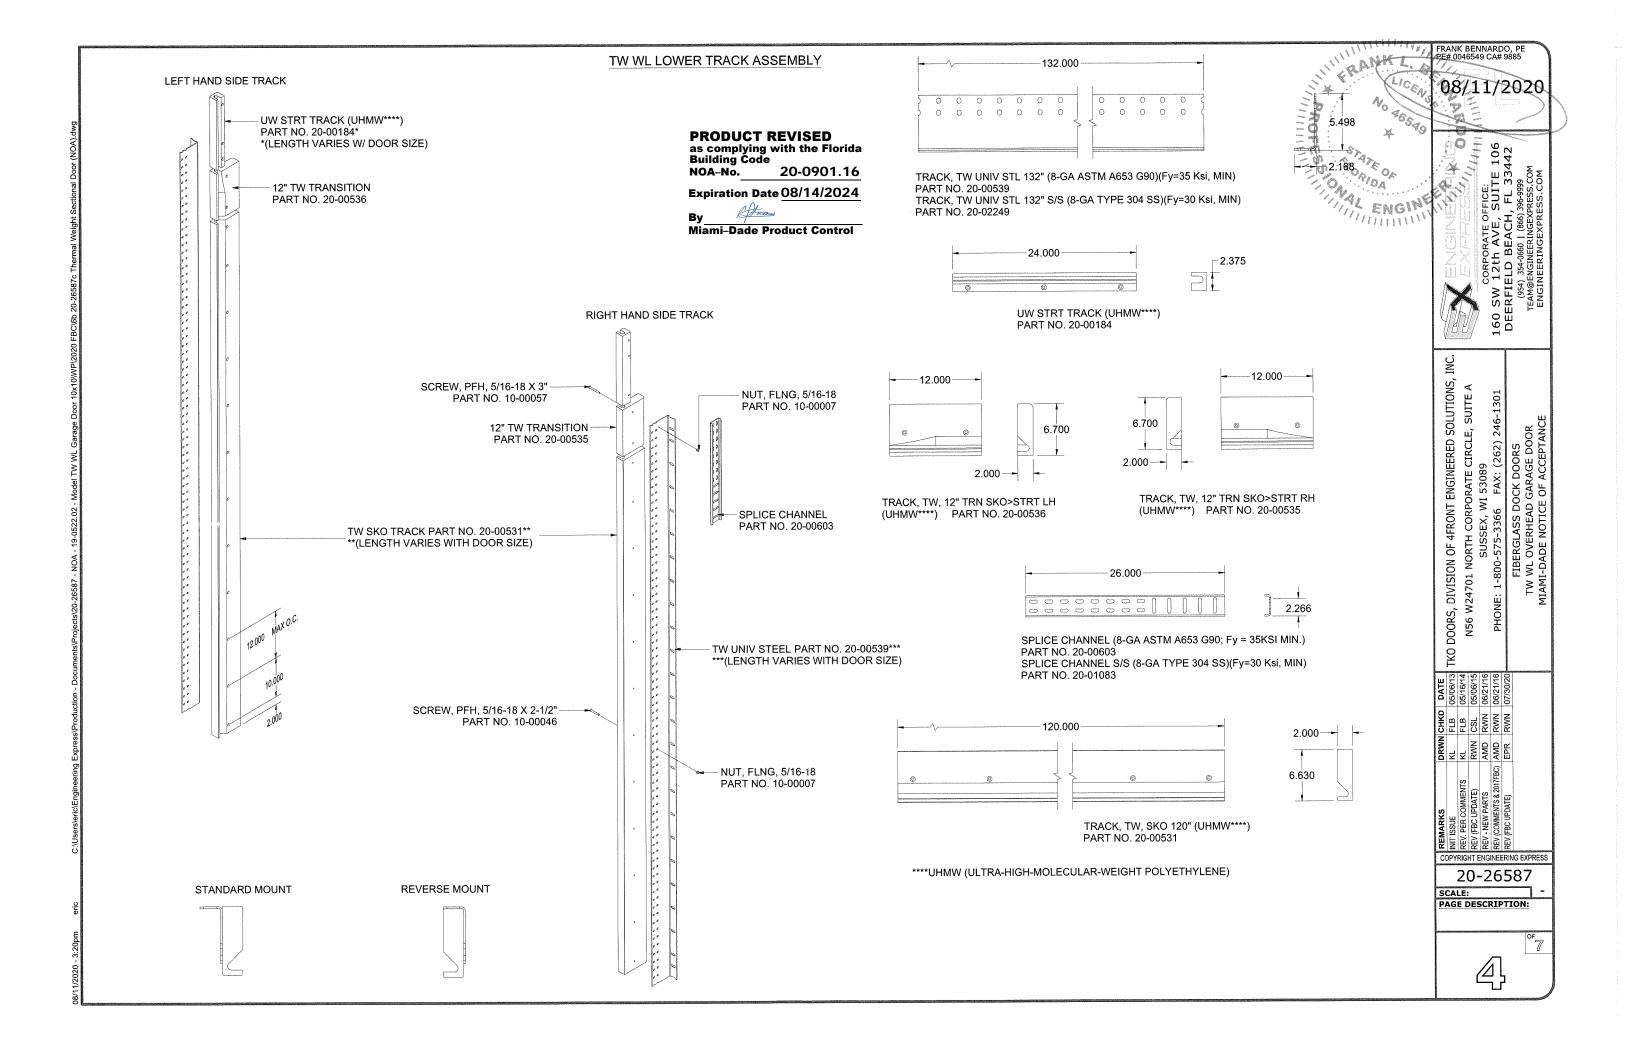

# DESCRIPTION: Model TW WL Dock Plastic Sectional Garage Door up to 10'-0" Wide x 10'-0" High

**APPROVAL DOCUMENT:** Drawing No. **20-26587**, titled "Fiberglass Dock Doors TW WL Overhead Garage Door", sheet 1 through 7 of 7, dated 05/06/2013, with last revision dated 07/30/2020, prepared by Engineering Express, signed and sealed by Frank L. Bennardo, P.E., bearing the Miami-Dade County Product Control revision stamp with the Notice of Acceptance number and expiration date by the Miami-Dade County Product Control Section.