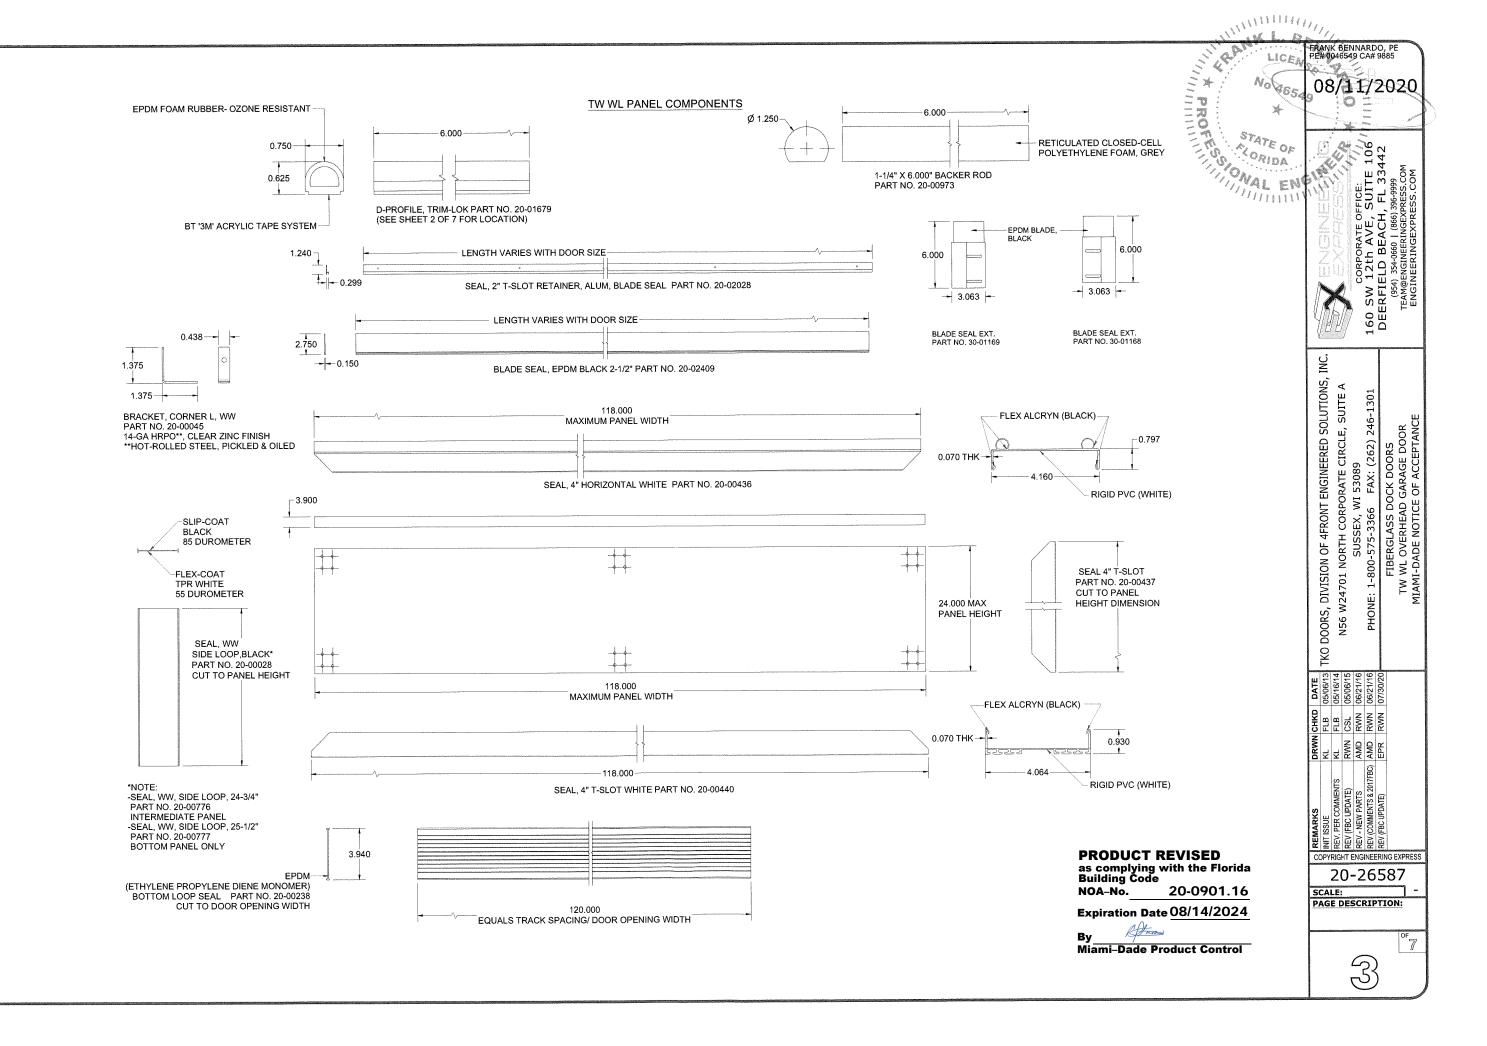

# DESCRIPTION: Model TW WL Dock Plastic Sectional Garage Door up to 10'-0" Wide x 10'-0" High

**APPROVAL DOCUMENT:** Drawing No. **20-26587**, titled "Fiberglass Dock Doors TW WL Overhead Garage Door", sheet 1 through 7 of 7, dated 05/06/2013, with last revision dated 07/30/2020, prepared by Engineering Express, signed and sealed by Frank L. Bennardo, P.E., bearing the Miami-Dade County Product Control revision stamp with the Notice of Acceptance number and expiration date by the Miami-Dade County Product Control Section.