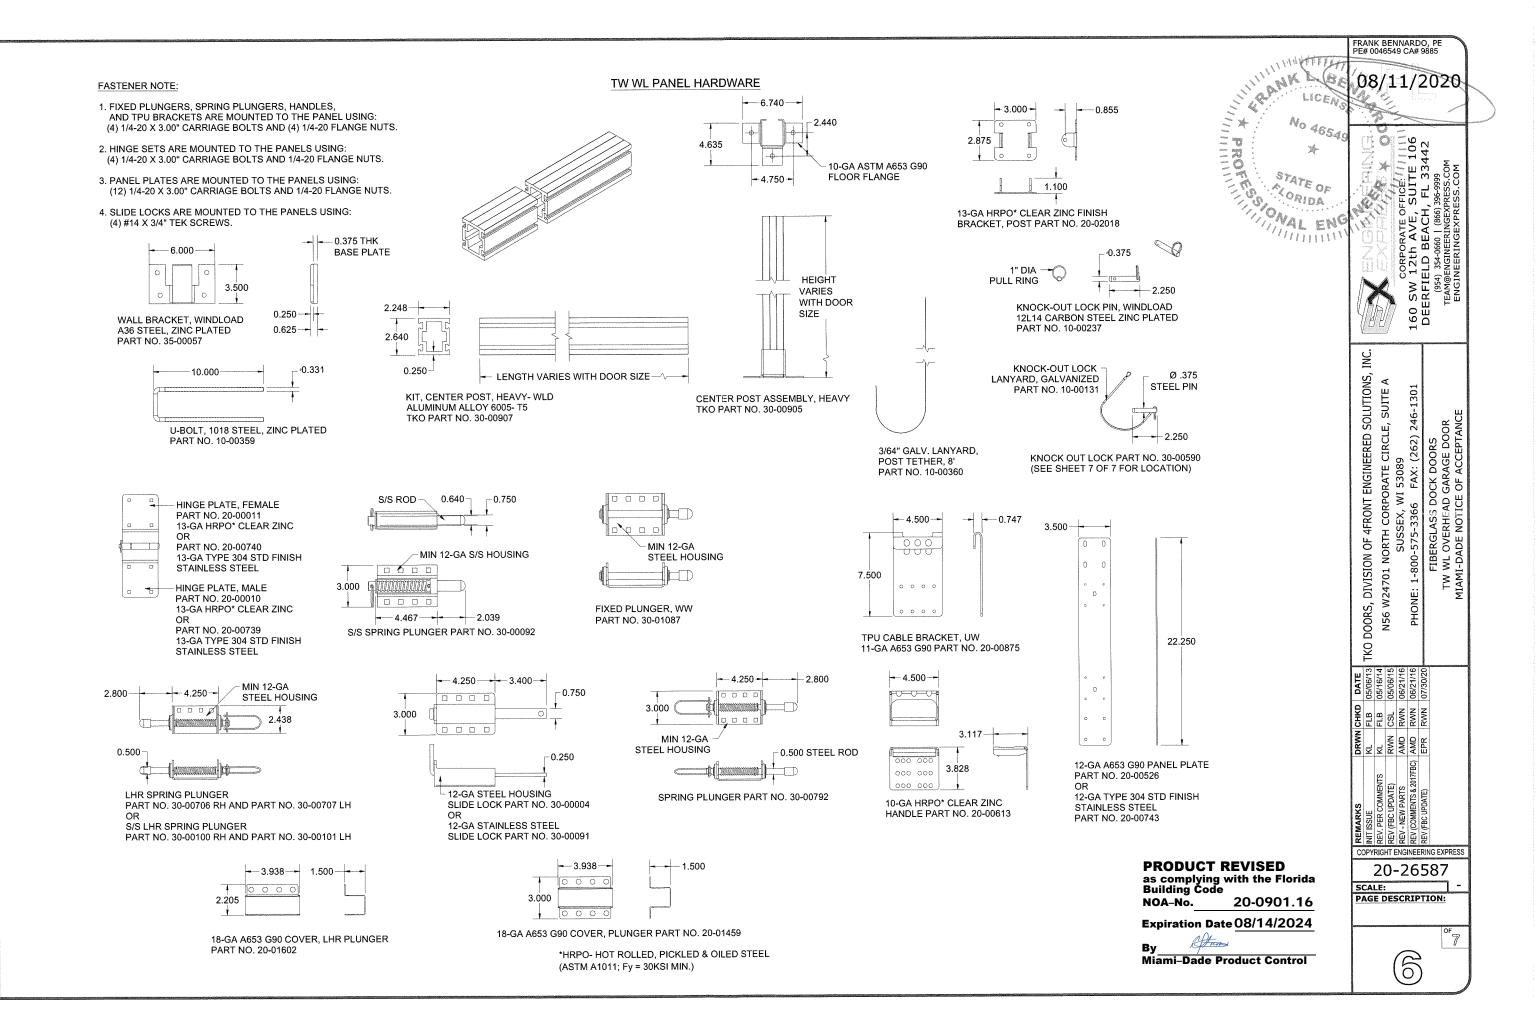

# DESCRIPTION: Model TW WL Dock Plastic Sectional Garage Door up to 10'-0" Wide x 10'-0" High

**APPROVAL DOCUMENT:** Drawing No. **20-26587**, titled "Fiberglass Dock Doors TW WL Overhead Garage Door", sheet 1 through 7 of 7, dated 05/06/2013, with last revision dated 07/30/2020, prepared by Engineering Express, signed and sealed by Frank L. Bennardo, P.E., bearing the Miami-Dade County Product Control revision stamp with the Notice of Acceptance number and expiration date by the Miami-Dade County Product Control Section.