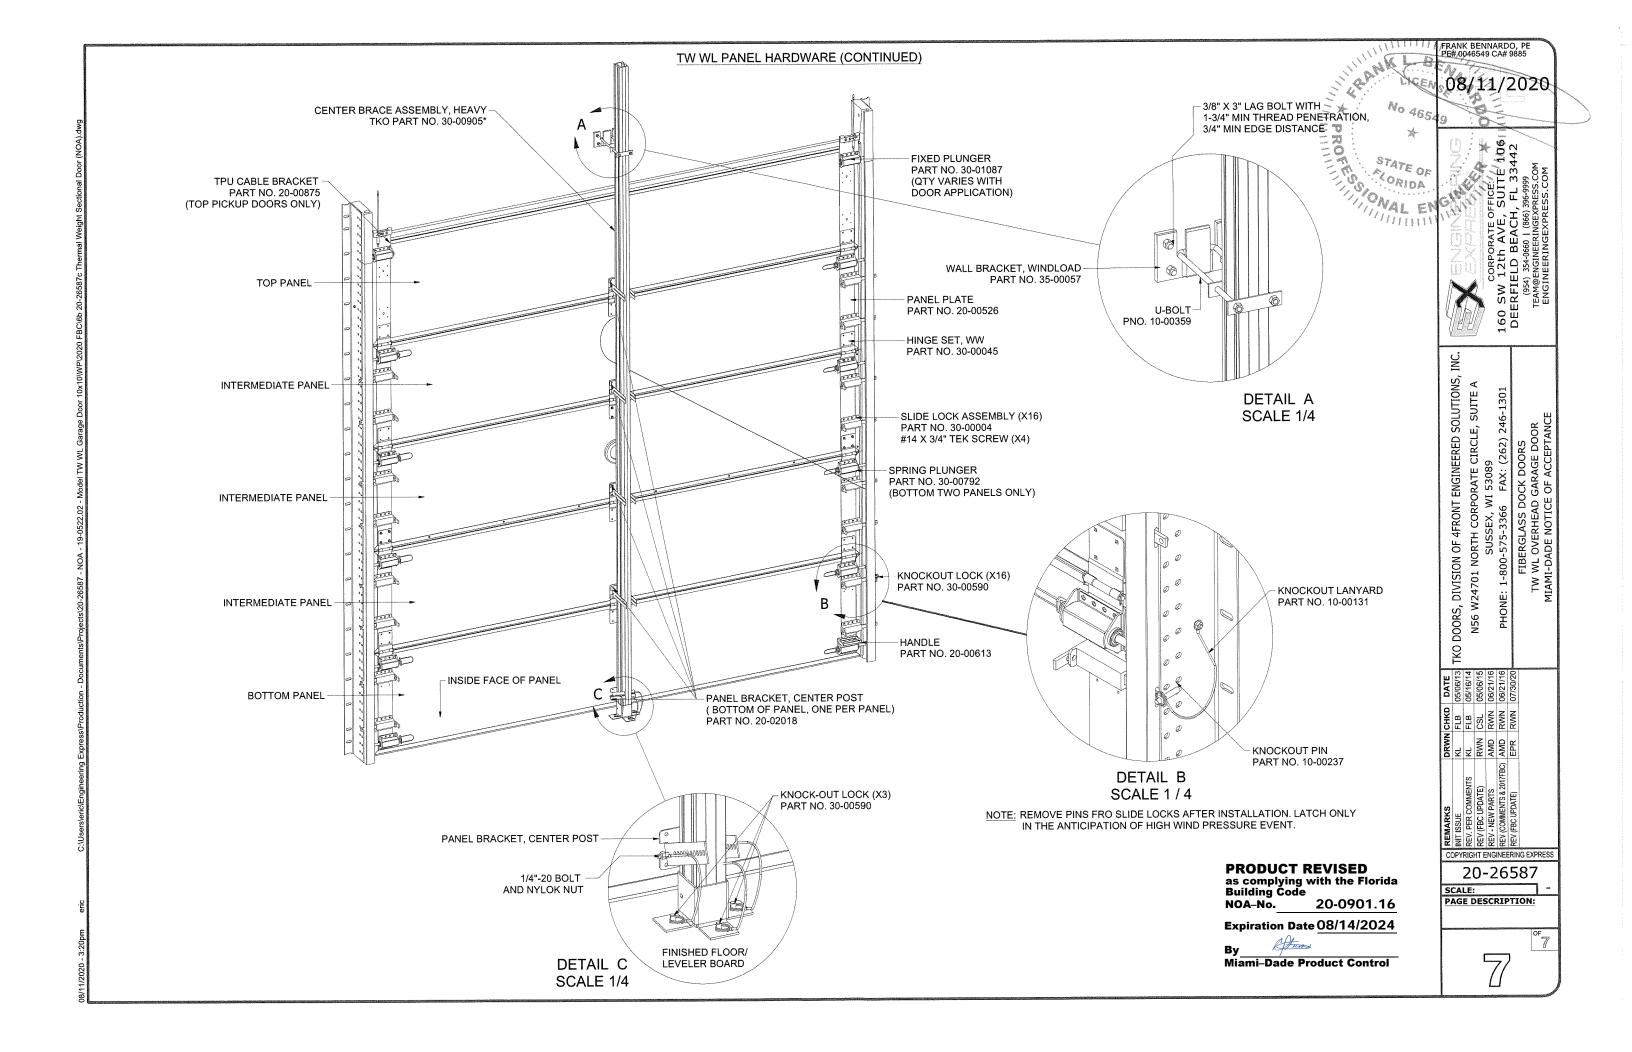

# DESCRIPTION: Model TW WL Dock Plastic Sectional Garage Door up to 10'-0" Wide x 10'-0" High

**APPROVAL DOCUMENT:** Drawing No. **20-26587**, titled "Fiberglass Dock Doors TW WL Overhead Garage Door", sheet 1 through 7 of 7, dated 05/06/2013, with last revision dated 07/30/2020, prepared by Engineering Express, signed and sealed by Frank L. Bennardo, P.E., bearing the Miami-Dade County Product Control revision stamp with the Notice of Acceptance number and expiration date by the Miami-Dade County Product Control Section.