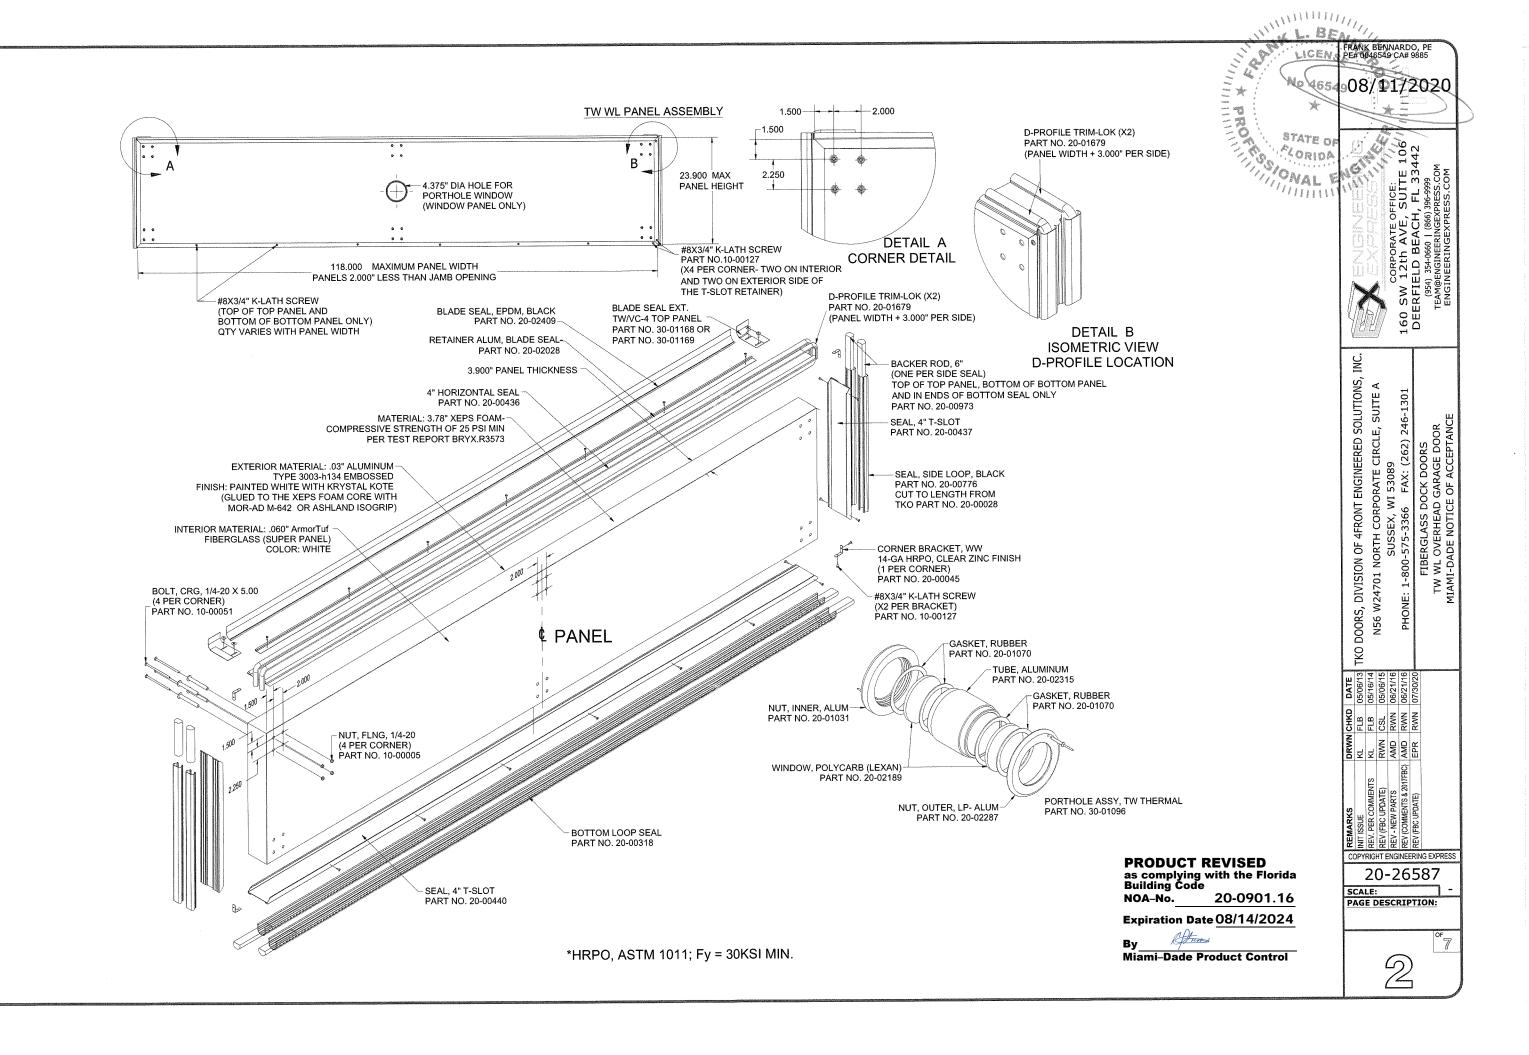

# DESCRIPTION: Model TW WL Dock Plastic Sectional Garage Door up to 10'-0" Wide x 10'-0" High

**APPROVAL DOCUMENT:** Drawing No. **20-26587**, titled "Fiberglass Dock Doors TW WL Overhead Garage Door", sheet 1 through 7 of 7, dated 05/06/2013, with last revision dated 07/30/2020, prepared by Engineering Express, signed and sealed by Frank L. Bennardo, P.E., bearing the Miami-Dade County Product Control revision stamp with the Notice of Acceptance number and expiration date by the Miami-Dade County Product Control Section.