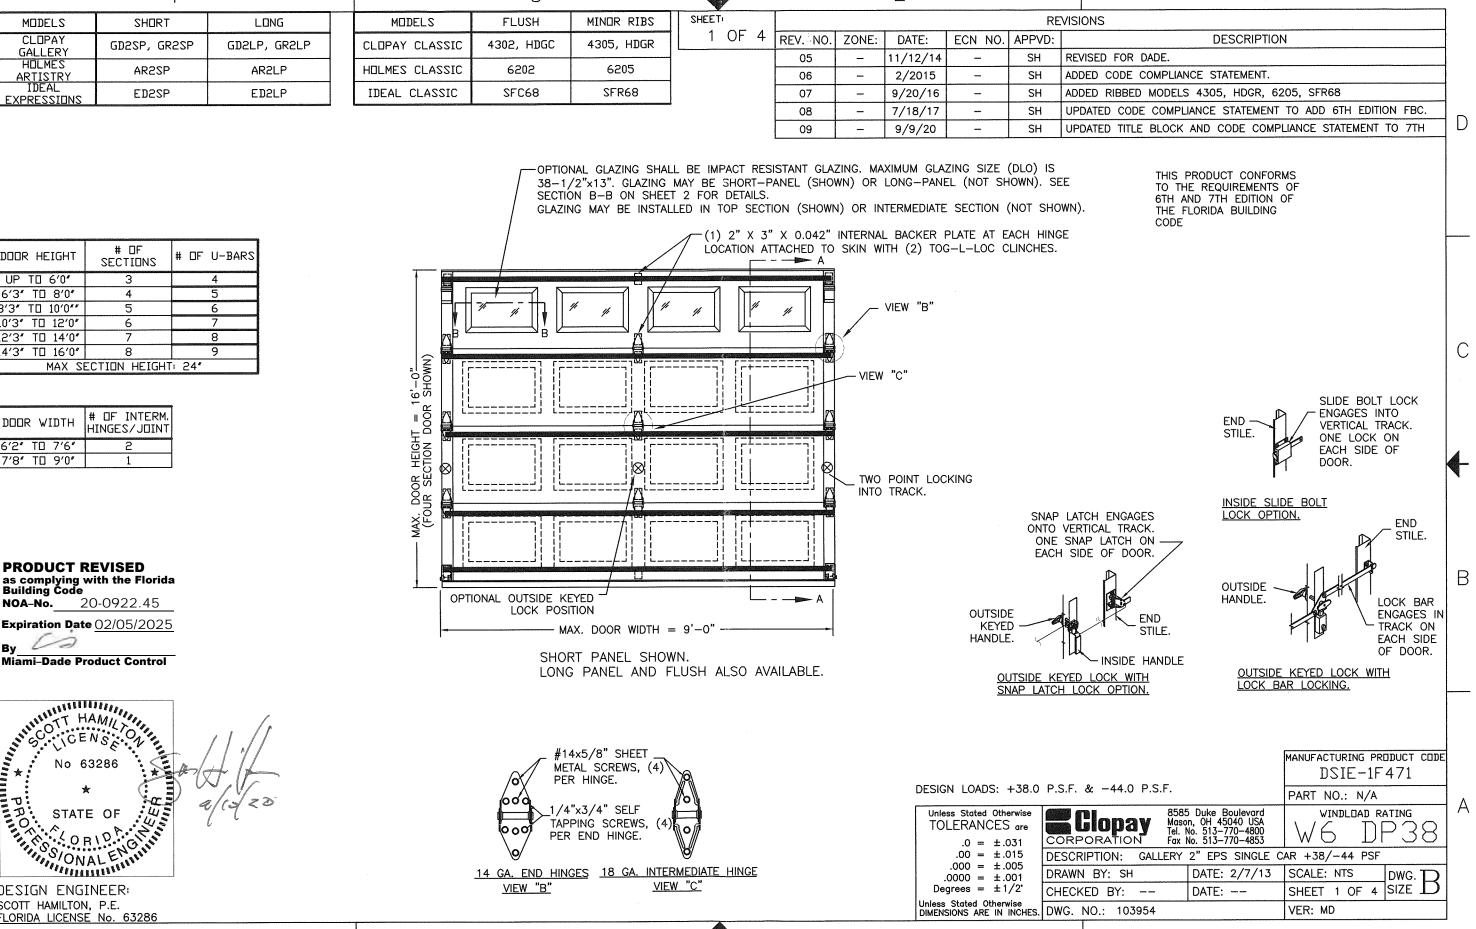

Sifang Zhao, P.E. Product Control Examiner NOA No 20-0922.45 Expiration Date: February 05, 2025 Approval Date: December 24, 2020 4

| MODELS               | SHORT        | LONG         |
|----------------------|--------------|--------------|
| CLOPAY<br>GALLERY    | GD2SP, GR2SP | GD2LP, GR2LP |
| HOLMES<br>ARTISTRY   | AR2SP        | AR2LP        |
| IDEAL<br>EXPRESSIONS | ED2SP        | ED2LP        |

|                | 5          |            |  |
|----------------|------------|------------|--|
| MODELS         | FLUSH      | MINDR RIBS |  |
| CLOPAY CLASSIC | 4302, HDGC | 4305, HDGR |  |
| HOLMES CLASSIC | 6202       | 6205       |  |
| IDEAL CLASSIC  | SFC68      | SFR68      |  |

3

|      |   |          |       | 2        |         |        |           |
|------|---|----------|-------|----------|---------|--------|-----------|
| 1    |   |          |       |          |         | RE     | VISIONS   |
| OF 4 | 1 | REV. NO. | ZONE: | DATE:    | ECN NO. | APPVD: |           |
|      |   | 05       | -     | 11/12/14 | _       | SH     | REVISED F |
|      |   | 06       | -     | 2/2015   | -       | SH     | ADDED CO  |
|      |   | 07       | 1     | 9/20/16  | -       | SH     | ADDED RIE |
|      |   | 08       | -     | 7/18/17  | -       | SH     | UPDATED ( |
|      |   | 09       | +     | 9/9/20   |         | SH     | UPDATED 1 |
|      |   |          |       |          |         |        |           |

# OF INTERM. DOOR WIDTH HINGES/JDINT 6'2" TD 7'6" 7'8" TO 9'0"

PRODUCT REVISED В Building Čode

D

(

DOOR HEIGHT

UP TO 6'0"

6'3" TO 8'0"

8'3" TO 10'0""

10'3" TO 12'0"

12′3″ TO 14′0″

14'3" TO 16'0"

**NOA-No.** 20-0922.45

**Expiration Date** 02/05/2025

02 By Miami-Dade Product Control

SCOTT HAMILTON, P.E. FLORIDA LICENSE No. 63286

4

# IMPACT-RESISTANT CONSTRUCTION:

.

SOLID DOORS (NO GLAZING) OR DOORS WITH OPTIONAL IMPACT-RESISTANT GLAZING AR IMPACT-RESISTANT. OPTIONAL IMPACT RESISTANT ASSEMBLY CONSISTS OF ALUMINUM FRONT FRAME AND SABIC IP LEXAN 9034 (VERSIONS ALSO APPROVED: MR10, 9030, 90318, 90316, 90317, 90311, 90314, 90355) OR BAYER MAKROLON GP (VERSIONS ALSO APPROVED: SL, AR, 15), APPROVED CC1 PLASTICS IN ACCORDANCE WITH IBC/FE 2606 AND APPROVED C1 PLASTICS IN ACCORDANCE WITH FBC 2612. THE ENTIRE DOOR ASSEMBLY INSTALLED IN COMPLIANCE WITH THIS SECTION MEETS THI WIND LOAD REQUIREMENTS OF THE FLORIDA BUILDING CODE AND INTERNATIONAL BUILDING CODE AND IS LARGE- AND SMALL-MISSILE IMPACT RESISTANT.