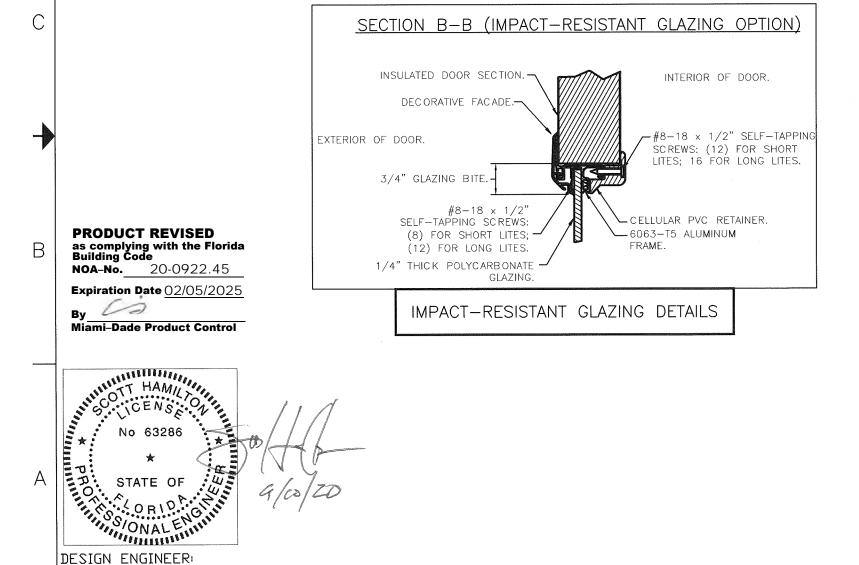

# IMPACT-RESISTANT CONSTRUCTION:

.

SOLID DOORS (NO GLAZING) OR DOORS WITH OPTIONAL IMPACT-RESISTANT GLAZING AR IMPACT-RESISTANT. OPTIONAL IMPACT RESISTANT ASSEMBLY CONSISTS OF ALUMINUM FRONT FRAME AND SABIC IP LEXAN 9034 (VERSIONS ALSO APPROVED: MR10, 9030, 90318, 90316, 90317, 90311, 90314, 90355) OR BAYER MAKROLON GP (VERSIONS ALSO APPROVED: SL, AR, 15), APPROVED CC1 PLASTICS IN ACCORDANCE WITH IBC/FE 2606 AND APPROVED C1 PLASTICS IN ACCORDANCE WITH FBC 2612. THE ENTIRE DOOR ASSEMBLY INSTALLED IN COMPLIANCE WITH THIS SECTION MEETS THI WIND LOAD REQUIREMENTS OF THE FLORIDA BUILDING CODE AND INTERNATIONAL BUILDING CODE AND IS LARGE- AND SMALL-MISSILE IMPACT RESISTANT.

|        |                       |      |         | 1      |                        |               | 1                                                                           |                         |              |        |
|--------|-----------------------|------|---------|--------|------------------------|---------------|-----------------------------------------------------------------------------|-------------------------|--------------|--------|
|        |                       |      |         | REVISI | ONS                    |               | ,, ,                                                                        |                         |              |        |
| ΓE:    | ECN                   | NO.  | APPV    |        | <u> </u>               |               | DESCRIPTIO                                                                  | N                       |              |        |
| -      | -                     |      | _       | SE     | EE REVISION H          | HISTOR        | Y ON SHEET ONE                                                              |                         |              |        |
|        |                       |      |         |        |                        |               |                                                                             |                         |              |        |
|        |                       |      |         |        |                        |               |                                                                             |                         |              |        |
|        |                       |      |         |        |                        |               |                                                                             |                         |              | D      |
|        |                       |      |         |        |                        |               |                                                                             |                         |              |        |
|        |                       |      |         |        |                        |               |                                                                             |                         |              |        |
|        |                       |      |         |        |                        |               |                                                                             |                         |              |        |
|        |                       |      |         |        |                        |               |                                                                             |                         |              |        |
|        |                       |      |         |        |                        |               |                                                                             |                         |              |        |
|        |                       |      |         |        |                        |               |                                                                             |                         |              |        |
|        |                       |      |         |        |                        |               |                                                                             |                         |              |        |
|        |                       |      |         |        |                        |               |                                                                             |                         |              |        |
|        |                       |      |         |        |                        |               |                                                                             |                         |              |        |
|        |                       |      |         |        |                        |               |                                                                             |                         |              | $\sim$ |
|        |                       |      |         |        |                        |               |                                                                             |                         |              | C      |
|        |                       |      |         |        |                        |               |                                                                             |                         |              |        |
|        |                       |      |         |        |                        |               |                                                                             |                         |              |        |
|        |                       |      |         |        |                        |               |                                                                             |                         |              |        |
|        |                       |      |         |        |                        |               |                                                                             |                         |              |        |
|        |                       |      |         |        |                        |               |                                                                             |                         |              |        |
|        |                       |      |         |        |                        |               |                                                                             |                         |              |        |
|        |                       |      |         |        |                        |               |                                                                             |                         |              |        |
|        |                       |      |         |        |                        |               |                                                                             |                         |              |        |
|        |                       |      |         |        |                        |               |                                                                             |                         |              |        |
|        |                       |      |         |        |                        |               |                                                                             |                         |              | В      |
|        |                       |      |         |        |                        |               |                                                                             |                         |              |        |
|        |                       |      |         |        |                        |               |                                                                             |                         |              |        |
|        |                       |      |         |        |                        |               |                                                                             |                         |              |        |
|        |                       |      |         |        |                        |               |                                                                             |                         |              |        |
|        |                       |      |         |        |                        |               |                                                                             |                         |              |        |
|        |                       |      |         |        |                        |               |                                                                             |                         |              |        |
|        |                       |      |         |        |                        |               |                                                                             |                         |              |        |
|        |                       |      |         |        |                        |               |                                                                             | MANUFACTURING PR        | DDUCT CODE   |        |
|        |                       |      |         |        |                        |               |                                                                             | DSIE-1F                 |              |        |
| DESIG  | IN LOAD               | DS:  | +38.0   | P.S.F. | & -44.0 P.             |               |                                                                             | PART NO.: N/A           |              | ٨      |
|        | ss Stated<br>LERAN    |      |         |        | Innav                  | 8585<br>Maso  | 5 Duke Boulevard<br>n, OH 45040 USA<br>No. 513-770-4800<br>No. 513-770-4853 |                         |              | А      |
|        | .0 =                  |      | 1       | CORF   |                        | Tel. I<br>Fax | No. 513-770-4800<br>No. 513-770-4853                                        | IME DI                  | -38          | 2      |
|        | = 00.<br>= 000.       | ±.0  | 015     | DESCR  | RIPTION: GAI           | LLERY         | 2" EPS SINGLE                                                               | CAR +38/-44 PSF         | 1            |        |
|        | .0000 =<br>grees =    | ±.(  | 001     |        | BY: SH                 |               | DATE: 2/7/13                                                                | SCALE: NTS              | DWG.<br>SIZE |        |
| [      | Stated (<br>SIONS ARI |      |         |        | (ED BY:<br>NO.: 103954 |               | DATE:                                                                       | SHEET 2 OF 4<br>VER: MD |              |        |
| DIMENS | SIUNS AR              | e in | INCHES. | DWG.   | 110 103934             | F             | 1                                                                           |                         |              |        |