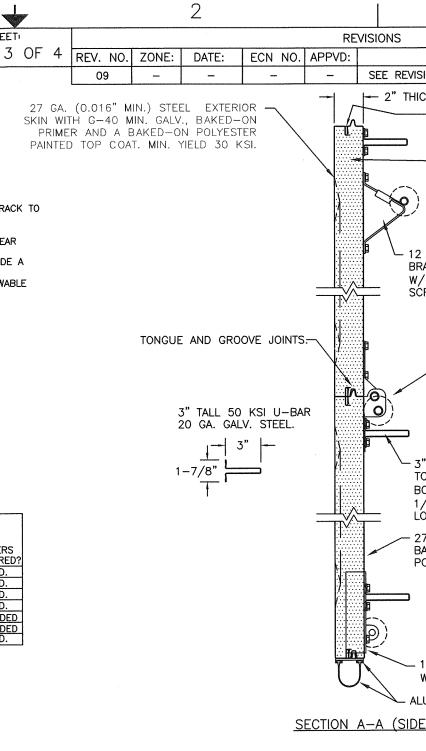

NOTES: 1. ALL THE LOAD FROM THE DOOR IS TRANSFERRED TO THE TRACK AND THEN FROM THE TRACK TO THE 2x6 VERTICAL SYP (GRADE #2 OR BETTER) JAMBS. NO LOAD FROM THE DOOR IS TRANSFERRED TO THE HORIZONTAL (TOP) JAMB.

2. EACH VERTICAL JAMB SEES A MAXIMUM DESIGN LOAD OF +171 LB & -198 LB. PER LINEAR FOOT OF JAMB. 3. ALL JAMB FASTENERS MAY BE (BUT ARE NOT REQUIRED TO BE) COUNTERSUNK TO PROVIDE A ALL DAWD FASTENERS FOR WIND LOAD WAS NOT USED IN THE CALCULATION OF ALLOWABLE LOADS FOR ANCHORS AND FASTENERS FOR STEEL, CONCRETE AND MASONRY.

JAMB TO SUPPORTING STRUCTURE ATTACHMENT

SHEET

| в | Image: Structure in the intermediate in | TONGUE AND GROOVE JOINTS.                                                                                                                                                                                                                                                                                                                                                                                                                                                                                                                                                                                                                                                                                                                                                                                                                                                                                                                                                                                                                                                                                                                                                                                                                                                                                                                                                                                                                                                                                                                                                                                                                                                                                                                                                                                                                                                                                                                                                                                                                                                                                                                                                                                                                                                                                                                                                                                      |
|---|-------------------------------------------------------------------------------------------------------------------------------------------------------------------------------------------------------------------------------------------------------------------------------------------------------------------------------------------------------------------------------------------------------------------------------------------------------------------------------------------------------------------------------------------------------------------------------------------------------------------------------------------------------------------------------------------------------------------------------------------------------------------------------------------------------------------------------------------------------------------------------------------------------------------------------------------------------------------------------------------------------------------------------------------------------------------------------------------------------------------------------------------------------------------------------------------------------------------------------------------------------------------------------------------------------------------------------------------------------------------------------------------------------------------------------------------------------------------------------------------------------------------------------------------------------------------------------------------------------------------------------------------------------------------------------------------------------------------------------------------------------------------------------------------------------------------------------------------------------------------------------------------------------------------------------------------------------------------------------------------------------------------------------------------------------------------------------------------------|----------------------------------------------------------------------------------------------------------------------------------------------------------------------------------------------------------------------------------------------------------------------------------------------------------------------------------------------------------------------------------------------------------------------------------------------------------------------------------------------------------------------------------------------------------------------------------------------------------------------------------------------------------------------------------------------------------------------------------------------------------------------------------------------------------------------------------------------------------------------------------------------------------------------------------------------------------------------------------------------------------------------------------------------------------------------------------------------------------------------------------------------------------------------------------------------------------------------------------------------------------------------------------------------------------------------------------------------------------------------------------------------------------------------------------------------------------------------------------------------------------------------------------------------------------------------------------------------------------------------------------------------------------------------------------------------------------------------------------------------------------------------------------------------------------------------------------------------------------------------------------------------------------------------------------------------------------------------------------------------------------------------------------------------------------------------------------------------------------------------------------------------------------------------------------------------------------------------------------------------------------------------------------------------------------------------------------------------------------------------------------------------------------------|
| A | PRODUCT REVISED         No       63286         STATE OF       9/14/20         PRODUCT REVISED         as complying with the Florida         Building Code         NOA-No.       20-0922.45         Expiration Date       02/05/2025         By       Miami-Dade Product Control                                                                                                                                                                                                                                                                                                                                                                                                                                                                                                                                                                                                                                                                                                                                                                                                                                                                                                                                                                                                                                                                                                                                                                                                                                                                                                                                                                                                                                                                                                                                                                                                                                                                                                                                                                                                                 | $\frac{\text{SECTION A} - \text{A} (\text{SID})}{\text{DESIGN LOADS: } + 38.0 \text{ P.S.F. } & -44}$ $\frac{\text{Unless Stated Otherwise}}{\text{TOLERANCES are}}, 0 = \pm .031, 00 = \pm .001, 000 = \pm .001, 0000 = \pm .0000, 0000, 0000, 0000, 0000, 0000, 0000, 0000, 0000, 0000, 0000, 0000, 0000, 0000, 0000, 0000, 0000, 0000, 0000, 0000, 0000, 0000, 0000, 0000, 00$ |