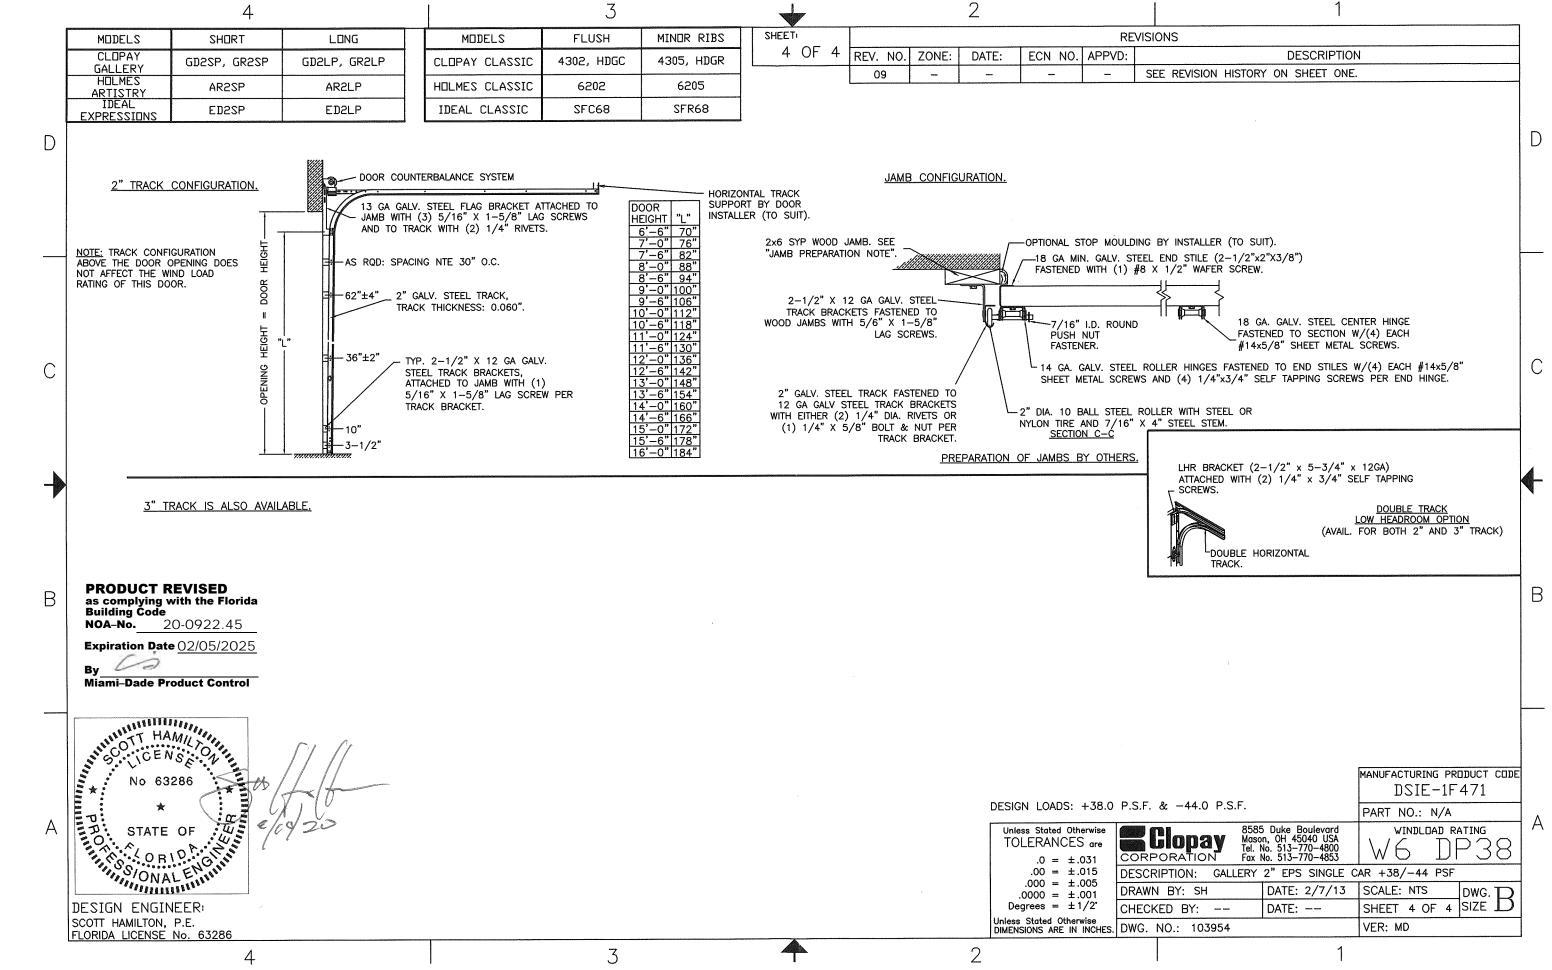

Sifang Zhao, P.E. Product Control Examiner NOA No 20-0922.45 Expiration Date: February 05, 2025 Approval Date: December 24, 2020 4

| MODELS               | SHORT        | LONG         |
|----------------------|--------------|--------------|
| CLOPAY<br>GALLERY    | GD2SP, GR2SP | GD2LP, GR2LP |
| HOLMES<br>ARTISTRY   | AR2SP        | AR2LP        |
| IDEAL<br>EXPRESSIONS | ED2SP        | ED2LP        |

|                | 5          |            |  |
|----------------|------------|------------|--|
| MODELS         | FLUSH      | MINDR RIBS |  |
| CLOPAY CLASSIC | 4302, HDGC | 4305, HDGR |  |
| HOLMES CLASSIC | 6202       | 6205       |  |
| IDEAL CLASSIC  | SFC68      | SFR68      |  |

3

|      |   |          |       | 2        |         |        |           |
|------|---|----------|-------|----------|---------|--------|-----------|
| 1    |   |          |       |          |         | RE     | VISIONS   |
| OF 4 | 1 | REV. NO. | ZONE: | DATE:    | ECN NO. | APPVD: |           |
|      |   | 05       | -     | 11/12/14 | _       | SH     | REVISED F |
|      |   | 06       | -     | 2/2015   | -       | SH     | ADDED CO  |
|      |   | 07       | 1     | 9/20/16  | -       | SH     | ADDED RIE |
|      |   | 08       | -     | 7/18/17  | -       | SH     | UPDATED ( |
|      |   | 09       | +     | 9/9/20   |         | SH     | UPDATED 1 |
|      |   |          |       |          |         |        |           |

# OF INTERM. DOOR WIDTH HINGES/JDINT 6'2" TD 7'6" 7'8" TO 9'0"

PRODUCT REVISED В Building Čode

D

(

DOOR HEIGHT

UP TO 6'0"

6'3" TO 8'0"

8'3" TO 10'0""

10'3" TO 12'0"

12′3″ TO 14′0″

14'3" TO 16'0"

**NOA-No.** 20-0922.45

**Expiration Date** 02/05/2025

02 By Miami-Dade Product Control

SCOTT HAMILTON, P.E. FLORIDA LICENSE No. 63286

4