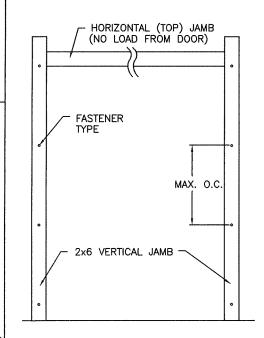

## JAMB TO SUPPORTING STRUCTURE ATTACHMENT

- 1. ALL THE LOAD FROM THE DOOR IS TRANSFERRED TO THE TRACK AND THEN FROM THE TRACK TO THE 2x6 VERTICAL SYP (GRADE #2 OR BETTER) JAMBS. NO LOAD FROM THE DOOR IS TRANSFERRED TO THE HORIZONTAL (TOP) JAMB.
- 2. EACH VERTICAL JAMB SEES A MAXIMUM DESIGN LOAD OF +304 LB & -336 LB. PER LINEAR
- 3. ALL JAMB FASTENERS MAY BE (BUT ARE NOT REQUIRED TO BE) COUNTERSUNK TO PROVIDE A FLUSH MOUNTING SURFACE.
- 4. A 1/3 STRESS INCREASE FOR WIND LOAD WAS NOT USED IN THE CALCULATION OF ALLOWABLE LOADS FOR ANCHORS AND FASTENERS FOR STEEL, CONCRETE AND MASONRY.

NOTE: 2x6 WOOD JAMBS ARE NOT REQUIRED WITH CONTINUOUS ANGLE MOUNT TRACK. HOWEVER, IF DESIRED ON STEEL JAMBS OR CONCRETE OR BLOCK WALLS, APPROVED FASTENERS AS DETAILED BELOW SHOULD BE INCREASED IN LENGTH BY 1-1/2" AND INSTALLED DIRECTLY THROUGH THE ANGLE AND 2x6 WOOD JAMBS INTO THE STEEL JAMBS OR CONCRETE OR BLOCK WALLS. ANCHORS CAN BE (BUT ARE NOT REQUIRED TO BE) COUNTERSUNK TO PROVIDE A FLUSH MOUNTING SURFACE. CONTINUOUS ANGLE TRACK CAN BE ANCHORED DIRECTLY TO GROUT REINFORCED BLOCK WALL OR 3,000 PSI MIN. CONCRETE COLUMN OR STEEL JAMBS.