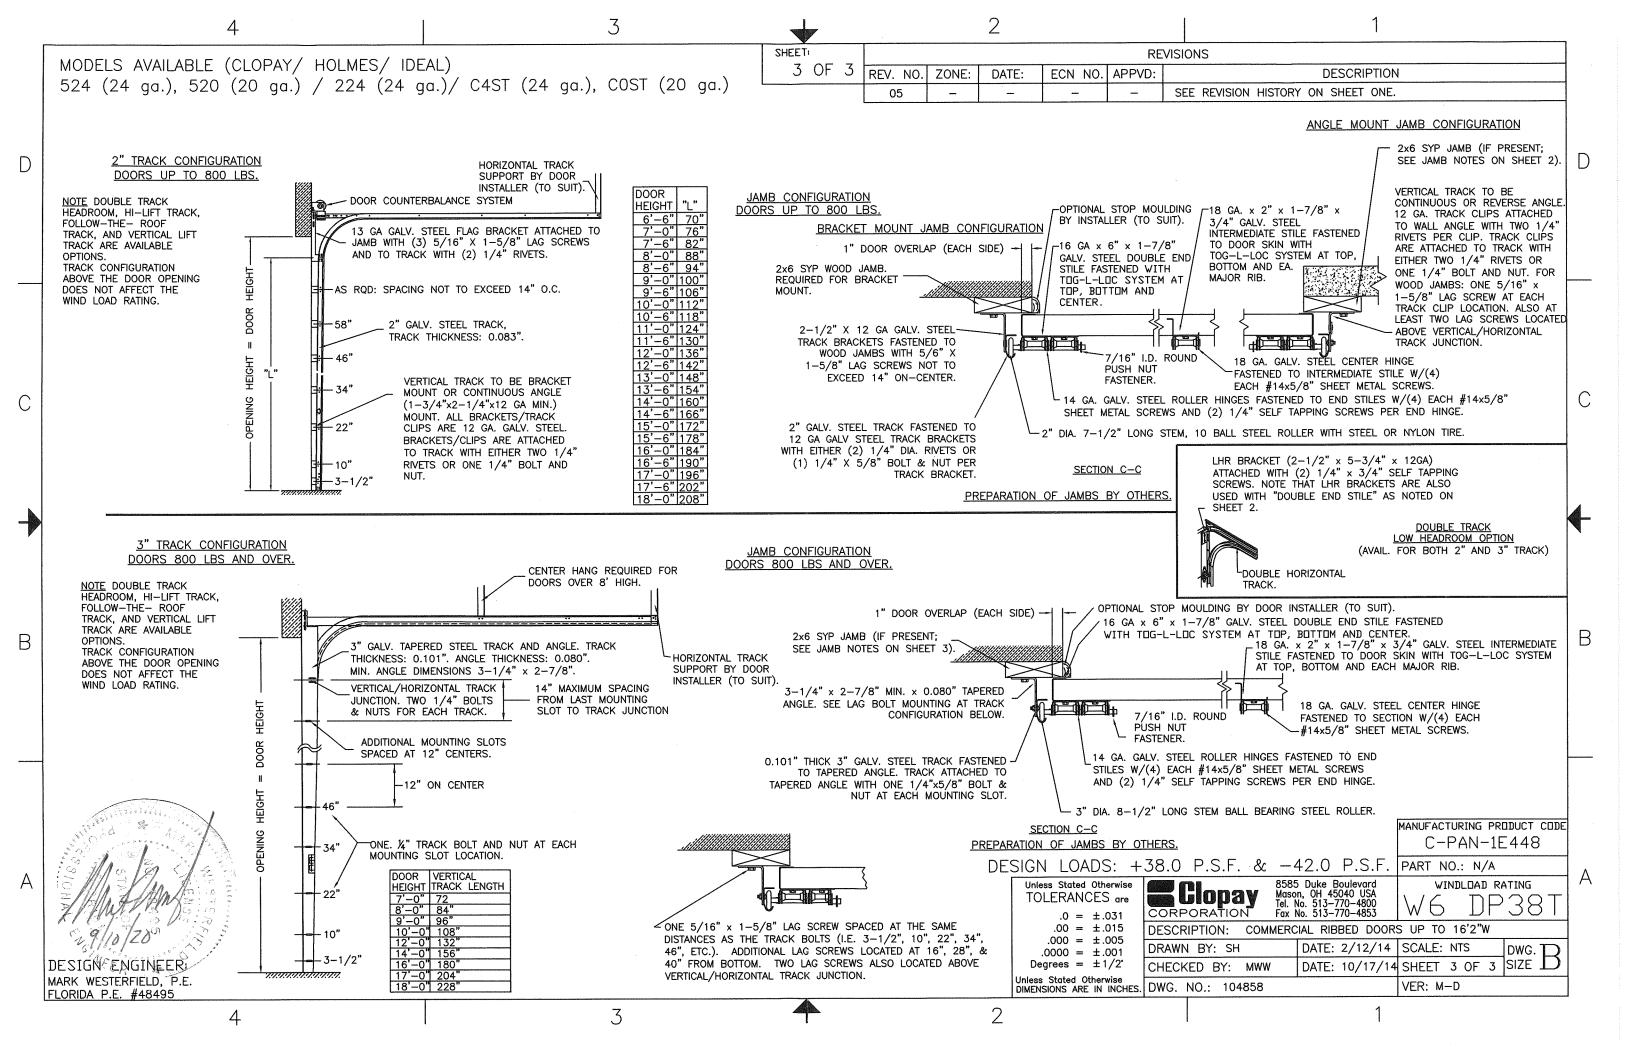

#### **DESCRIPTION:** Commercial Ribbed W6 DP38T Steel Sectional Garage Door up to 16'-2" Wide

**APPROVAL DOCUMENT:** Drawing No. **104858**, titled "Commercial Ribbed Doors up to 16'2" W", sheets 1 through 3 of 3, dated 10/17/2014, with revision 5 dated 09/09/2020, prepared by Clopay Building Products Company, signed and sealed by Mark Westerfield, P.E., bearing the Miami-Dade County Product Control revision stamp with the Notice of Acceptance number and expiration date by the Miami-Dade County Product Control Section.

## JAMB TO SUPPORTING STRUCTURE ATTACHMENT

- 1. ALL THE LOAD FROM THE DOOR IS TRANSFERRED TO THE TRACK AND THEN FROM THE TRACK TO THE 2x6 VERTICAL SYP (GRADE #2 OR BETTER) JAMBS. NO LOAD FROM THE DOOR IS TRANSFERRED TO THE HORIZONTAL (TOP) JAMB.
- 2. EACH VERTICAL JAMB SEES A MAXIMUM DESIGN LOAD OF +304 LB & -336 LB. PER LINEAR
- 3. ALL JAMB FASTENERS MAY BE (BUT ARE NOT REQUIRED TO BE) COUNTERSUNK TO PROVIDE A FLUSH MOUNTING SURFACE.
- 4. A 1/3 STRESS INCREASE FOR WIND LOAD WAS NOT USED IN THE CALCULATION OF ALLOWABLE LOADS FOR ANCHORS AND FASTENERS FOR STEEL, CONCRETE AND MASONRY.

NOTE: 2x6 WOOD JAMBS ARE NOT REQUIRED WITH CONTINUOUS ANGLE MOUNT TRACK. HOWEVER, IF DESIRED ON STEEL JAMBS OR CONCRETE OR BLOCK WALLS, APPROVED FASTENERS AS DETAILED BELOW SHOULD BE INCREASED IN LENGTH BY 1-1/2" AND INSTALLED DIRECTLY THROUGH THE ANGLE AND 2x6 WOOD JAMBS INTO THE STEEL JAMBS OR CONCRETE OR BLOCK WALLS. ANCHORS CAN BE (BUT ARE NOT REQUIRED TO BE) COUNTERSUNK TO PROVIDE A FLUSH MOUNTING SURFACE. CONTINUOUS ANGLE TRACK CAN BE ANCHORED DIRECTLY TO GROUT REINFORCED BLOCK WALL OR 3,000 PSI MIN. CONCRETE COLUMN OR STEEL JAMBS.