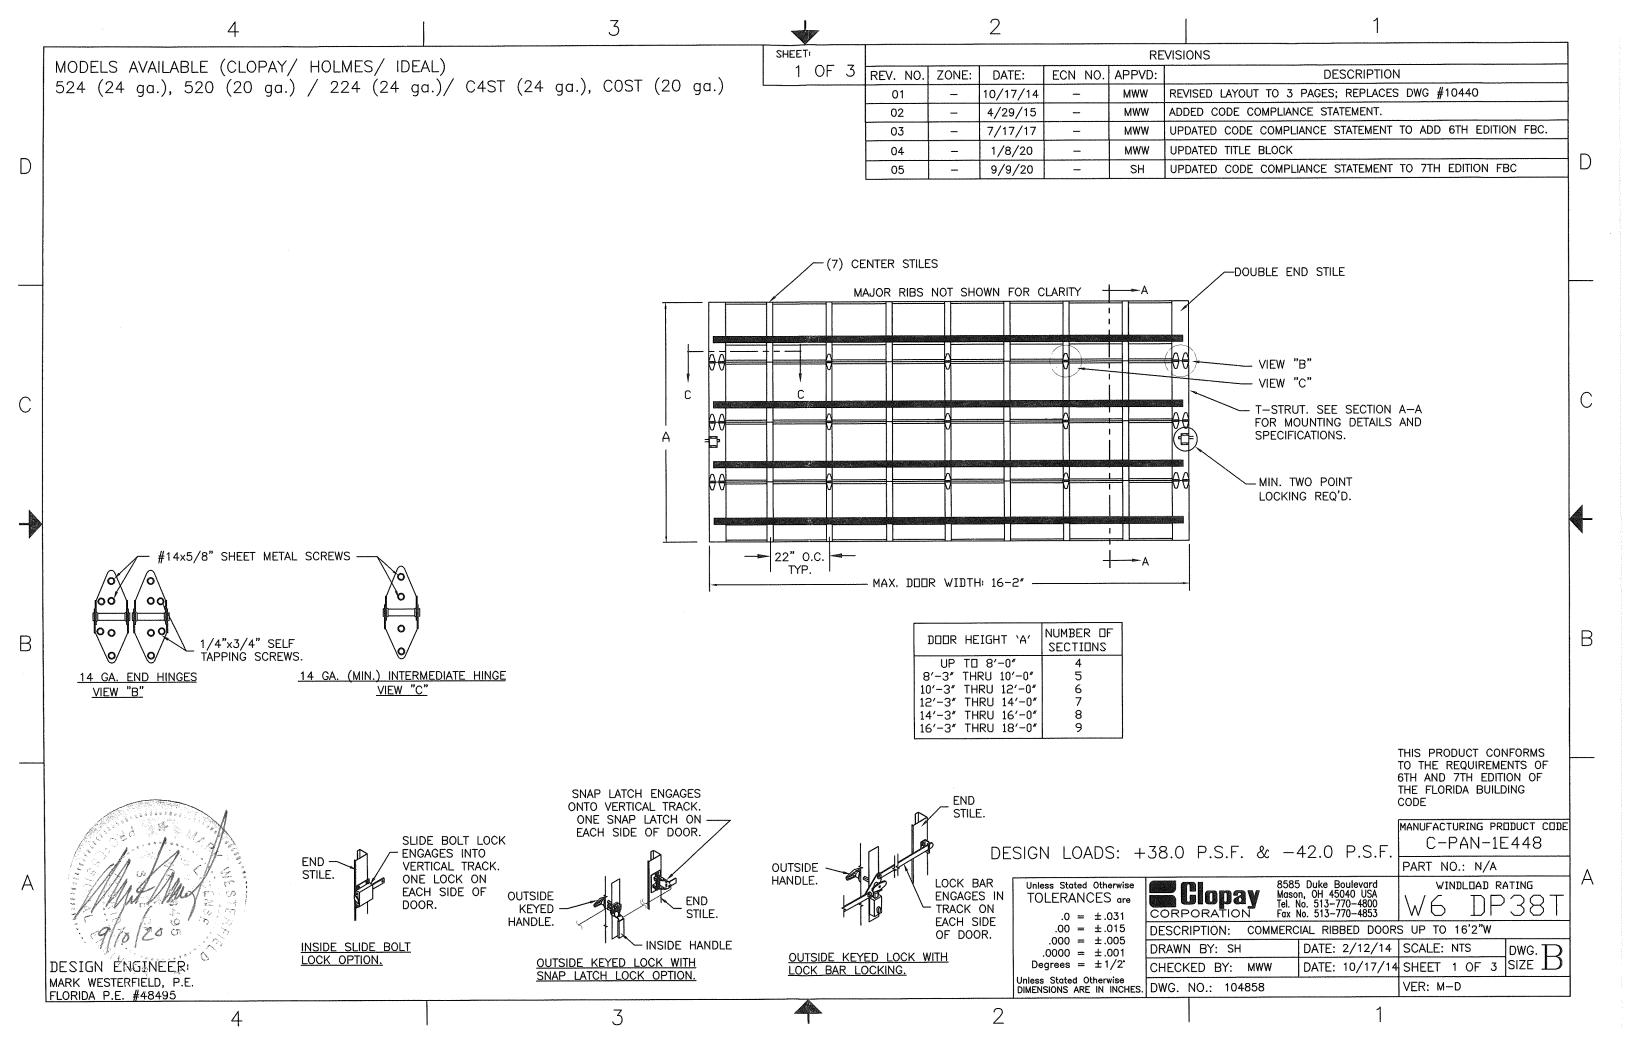

#### **DESCRIPTION:** Commercial Ribbed W6 DP38T Steel Sectional Garage Door up to 16'-2" Wide

**APPROVAL DOCUMENT:** Drawing No. **104858**, titled "Commercial Ribbed Doors up to 16'2" W", sheets 1 through 3 of 3, dated 10/17/2014, with revision 5 dated 09/09/2020, prepared by Clopay Building Products Company, signed and sealed by Mark Westerfield, P.E., bearing the Miami-Dade County Product Control revision stamp with the Notice of Acceptance number and expiration date by the Miami-Dade County Product Control Section.

#### MISSILE IMPACT RATING: Large and Small Missile Impact Resistant

**LABELING:** A permanent label with the manufacturer's name or logo, manufacturing address, model number, the positive and negative design pressure rating, indicate impact rated if applicable, installation instruction drawing reference number, approval number (NOA), the applicable test standards, and the statement reading 'Miami-Dade County Product Control Approved' is to be located on the door's side track, bottom angle, or inner surface of a panel.