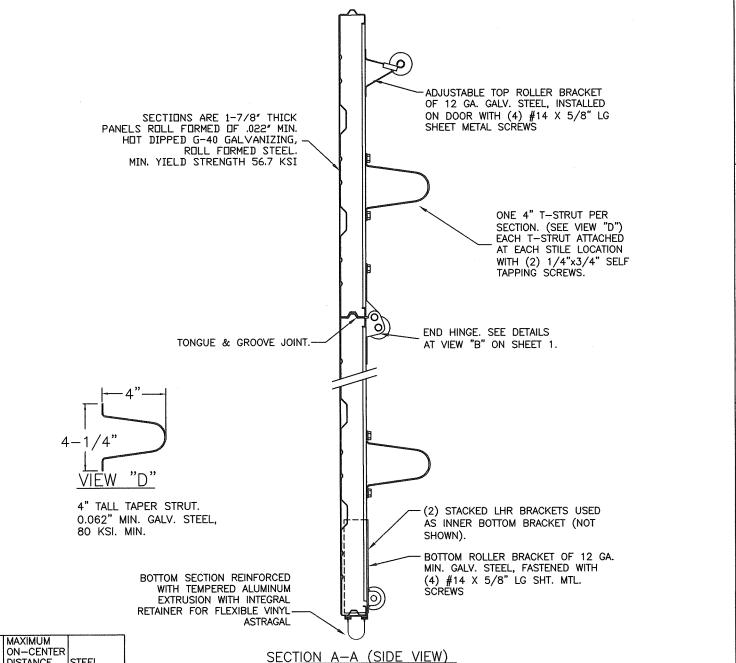

#### **DESCRIPTION:** Commercial Ribbed W6 DP38T Steel Sectional Garage Door up to 16'-2" Wide

**APPROVAL DOCUMENT:** Drawing No. **104858**, titled "Commercial Ribbed Doors up to 16'2" W", sheets 1 through 3 of 3, dated 10/17/2014, with revision 5 dated 09/09/2020, prepared by Clopay Building Products Company, signed and sealed by Mark Westerfield, P.E., bearing the Miami-Dade County Product Control revision stamp with the Notice of Acceptance number and expiration date by the Miami-Dade County Product Control Section.