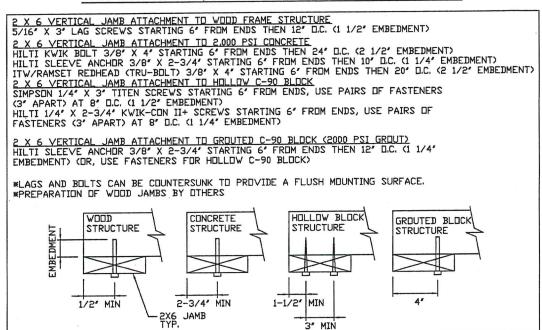

## WOOD JAMB ATTACHMENT TO STRUCTURE

**PRODUCT REVISED** as complying with the Florida **Building Code** 

20-1015.36 NOA-No.

Expiration Date: 07/31/2024 By: Manuel Peres

PRODUCT RENEWED as complying with the Florida **Building Code** 