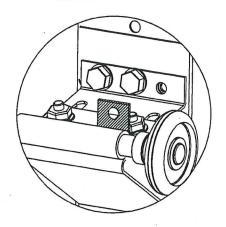

# 13 GA, FLAG BRACKET ATTACHED TO WOOD-JAMB W/ (3) 5/16 DIA, X 1-5/8" LAG BOLTS AND TO TRACK W/ (4) 1/4"-20 x 5/8" TRACK SPLICE BOLTS AND NUTS SPLICE TRACKS AT THIS LOCATION W/ (4) 1/4'-20 TRACK SPLICE BOLTS & NUTS SECURE TO JAMB WITH (3) 5/16" DIA. x 1-5/8" LAG BOLTS (1) 5/16" DIA. × 1-5/8" (SPLICE) LAG BOLT ATTACHED TO JAMB AT EA, JAMB BRACKET 12 GA. GALV. STEEL JAMB BRACKETS THROUGH ATTACHED W/ (1) 1/4'-20 x 5/8' TRACK SPLICE BOLT & NUT SEE (TABLE 2) FOR JAMB BRACKET SPACING STANDARD TRACK CONFIGURATION FOR 6'6" UP TO 14' TALL DOORS

## WOOD JAMB ATTACHMENT TO STRUCTURE

**PRODUCT REVISED** as complying with the Florida **Building Code** 

20-1015.36 NOA-No.

Expiration Date: 07/31/2024 By: Manuel Peres

PRODUCT RENEWED as complying with the Florida **Building Code** 