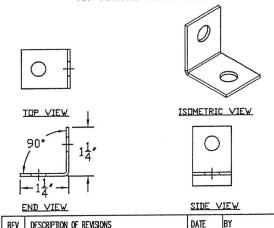

# 13 GA, FLAG BRACKET ATTACHED TO WOOD-JAMB W/ (3) 5/16 DIA, X 1-5/8" LAG BOLTS AND TO TRACK W/ (4) 1/4"-20 x 5/8" TRACK SPLICE BOLTS AND NUTS SPLICE TRACKS AT THIS LOCATION W/ (4) 1/4'-20 TRACK SPLICE BOLTS & NUTS SECURE TO JAMB WITH (3) 5/16" DIA. x 1-5/8" LAG BOLTS (1) 5/16" DIA. × 1-5/8" (SPLICE) LAG BOLT ATTACHED TO JAMB AT EA, JAMB BRACKET 12 GA. GALV. STEEL JAMB BRACKETS THROUGH ATTACHED W/ (1) 1/4'-20 x 5/8' TRACK SPLICE BOLT & NUT SEE (TABLE 2) FOR JAMB BRACKET SPACING STANDARD TRACK CONFIGURATION FOR 6'6" UP TO 14' TALL DOORS

## WOOD JAMB ATTACHMENT TO STRUCTURE

**PRODUCT REVISED** as complying with the Florida **Building Code** 

20-1015.36 NOA-No.

Expiration Date: 07/31/2024 By: Manuel Peres

PRODUCT RENEWED as complying with the Florida **Building Code** 