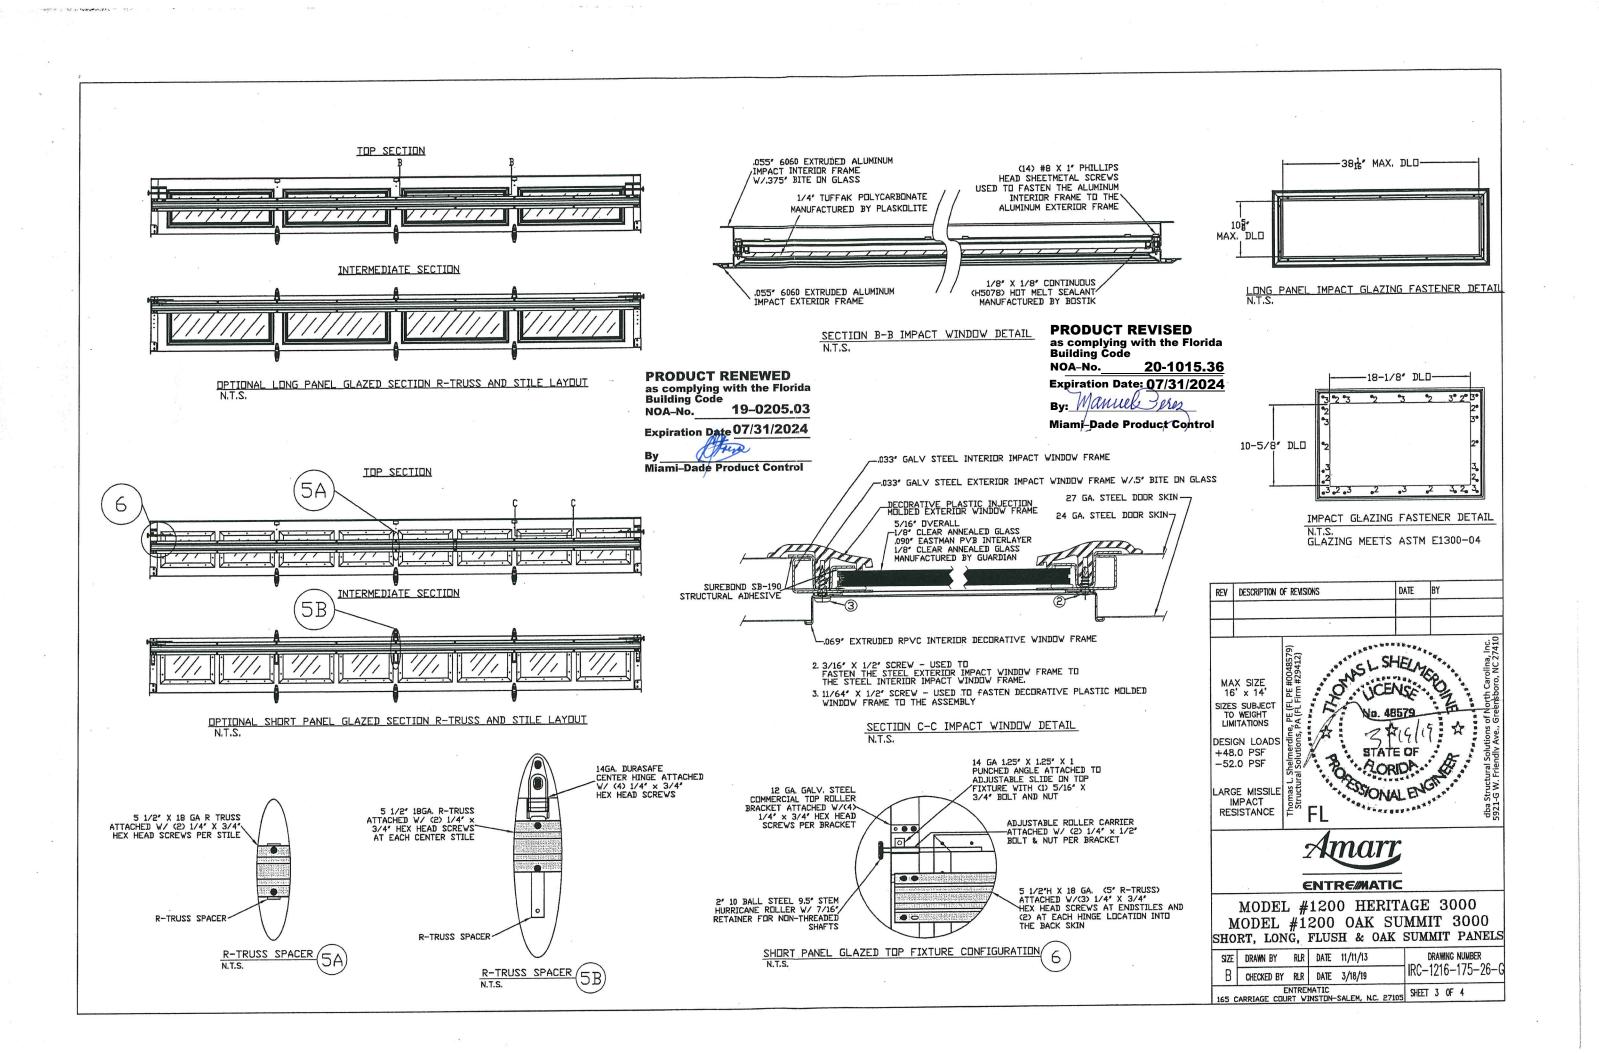

This product is approved as described herein and has been designed to comply with the Florida Building Code, including the High Velocity Hurricane Zone.

**DESCRIPTION:** Model 1200 Heritage & Oak Summit 3000 EPS Insulated Steel Sectional Garage Door up to 16'-0" Wide with Optional Long or Short Impact Resistant Windows – L.M.I.

**APPROVAL DOCUMENT:** Drawing No. **IRC-1216-175-26-G**, titled "Model #1200 Heritage & Oak Summit 3000 Short, Long, Flush and Oak Summit Panels", sheets 1 through 4 of 4, dated 11/11/13, prepared by manufacturer, signed and sealed by Tomas L. Shelmerdine, P.E., bearing the Miami-Dade County Product Control Revision stamp with the Notice of Acceptance number and expiration date by the Miami-Dade County Product Control Section.

## MISSILE IMPACT RATING: Large and Small Missile Impact Resistant

**LABELING:** Each unit shall bear a permanent label with the manufacturer's name or logo, manufacturing address, model number, the positive and negative design pressure rating, indicate impact rated if applicable, installation instruction drawing reference number, approval number (NOA), the applicable test standards, and the statement reading 'Miami-Dade County Product Control Approved' is to be located on the door's side track, bottom angle, or inner surface of a panel.