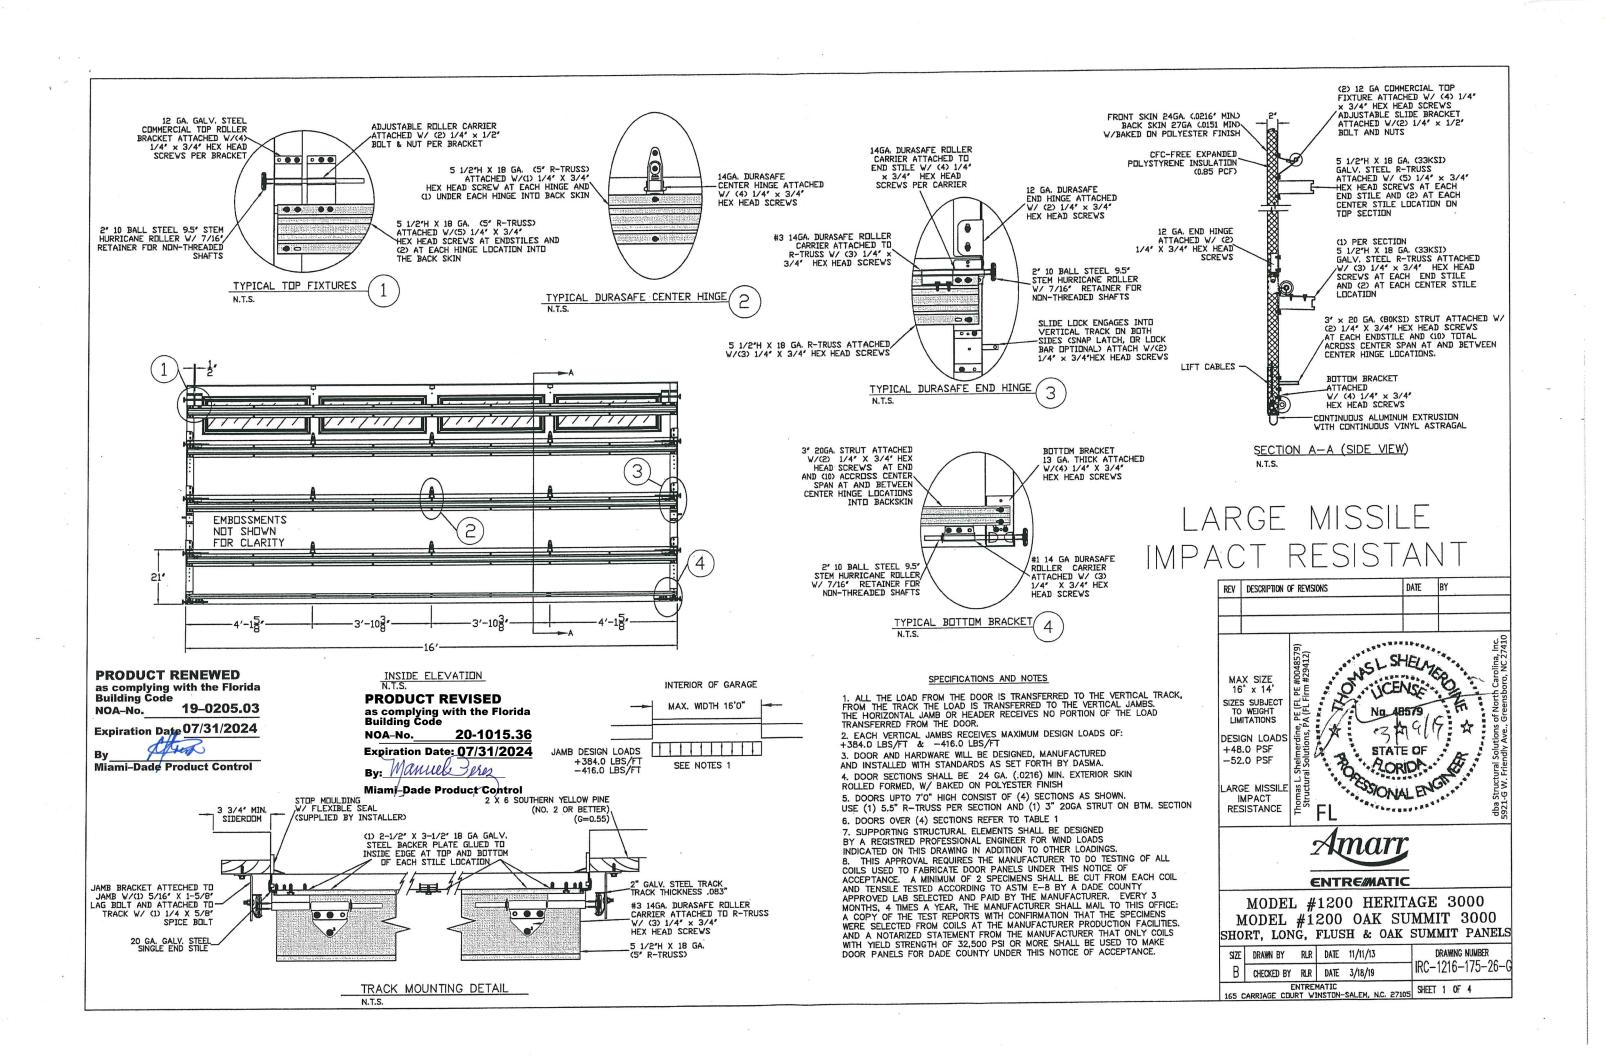

This product is approved as described herein and has been designed to comply with the Florida Building Code, including the High Velocity Hurricane Zone.

**DESCRIPTION:** Model 1200 Heritage & Oak Summit 3000 EPS Insulated Steel Sectional Garage Door up to 16'-0" Wide with Optional Long or Short Impact Resistant Windows – L.M.I.

**APPROVAL DOCUMENT:** Drawing No. **IRC-1216-175-26-G**, titled "Model #1200 Heritage & Oak Summit 3000 Short, Long, Flush and Oak Summit Panels", sheets 1 through 4 of 4, dated 11/11/13, prepared by manufacturer, signed and sealed by Tomas L. Shelmerdine, P.E., bearing the Miami-Dade County Product Control Revision stamp with the Notice of Acceptance number and expiration date by the Miami-Dade County Product Control Section.

## MISSILE IMPACT RATING: Large and Small Missile Impact Resistant

**LABELING:** Each unit shall bear a permanent label with the manufacturer's name or logo, manufacturing address, model number, the positive and negative design pressure rating, indicate impact rated if applicable, installation instruction drawing reference number, approval number (NOA), the applicable test standards, and the statement reading 'Miami-Dade County Product Control Approved' is to be located on the door's side track, bottom angle, or inner surface of a panel.